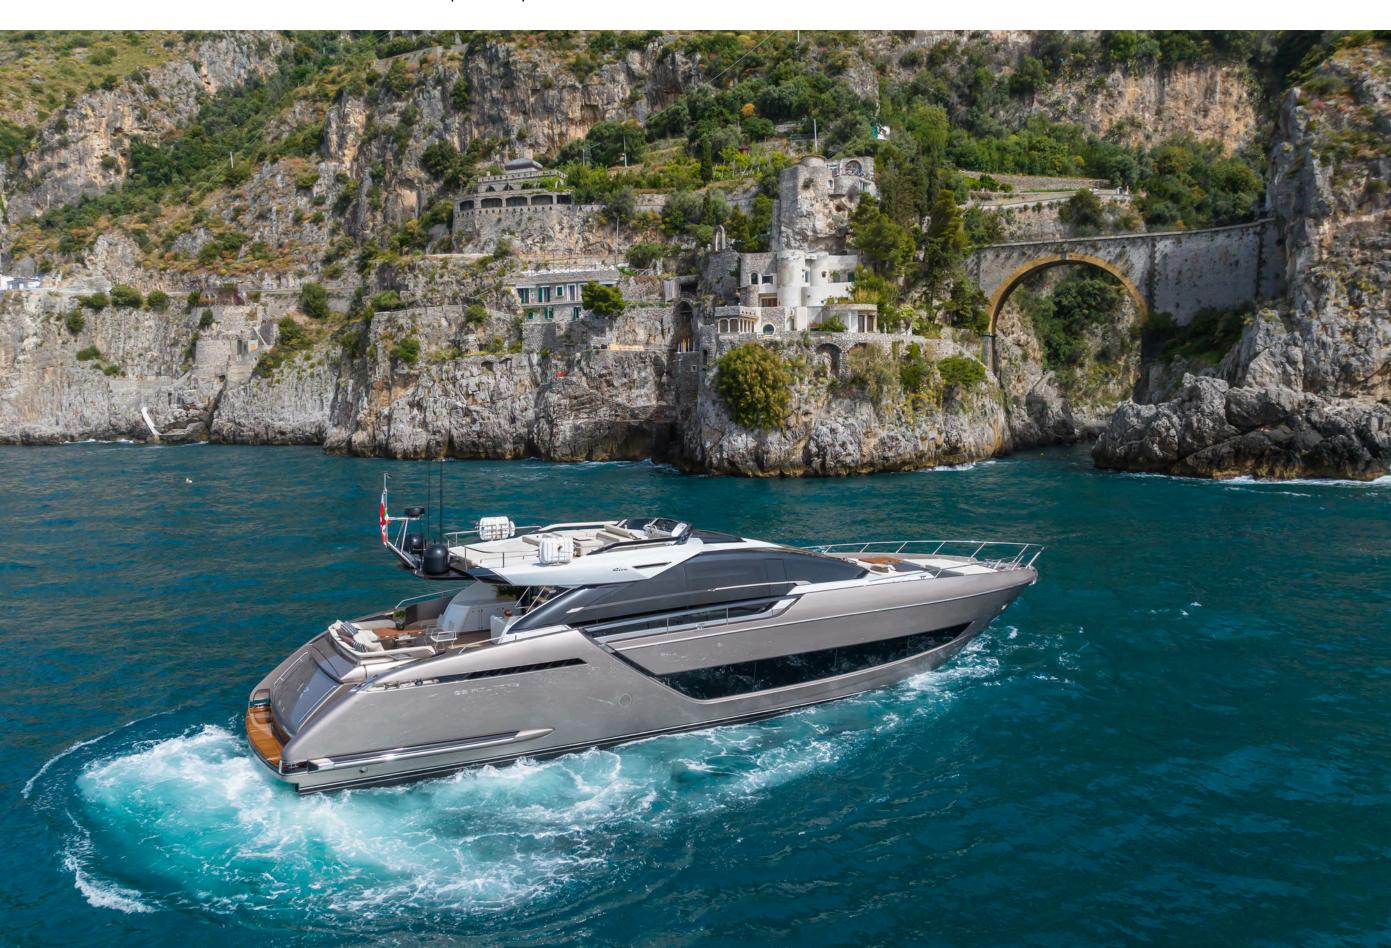

| BUILDER       | RIVA                         | MODEL      | FOLGORE 88 |
|---------------|------------------------------|------------|------------|
| BUILT / REFIT | 2021/2024                    |            |            |
| BEAM          | 20' 8" (6.31m)               |            |            |
| DRAFT         | 6' 4" (1.92m)                |            |            |
| STATEROOMS    | 4 (1 MASTER, 1 VIP, 1 DOUBLE | E, 1 TWIN) |            |
| <u>GUESTS</u> | 8 /12                        |            |            |
| CREW          | 4                            |            |            |
|               |                              |            |            |
| SPEED         | 25 / 34 KNOTS                |            |            |
| ENGINES       | 2 x MTU 2638HP EPA TIER III  |            |            |
| <u>FLAG</u>   | MALTA                        |            |            |

## **KEY FEATURES**

- Full beam master cabin
- Seakeeper Stabilizers
- Luxurious Riva finishing
- Brand new toys list
- Starlink Wifi