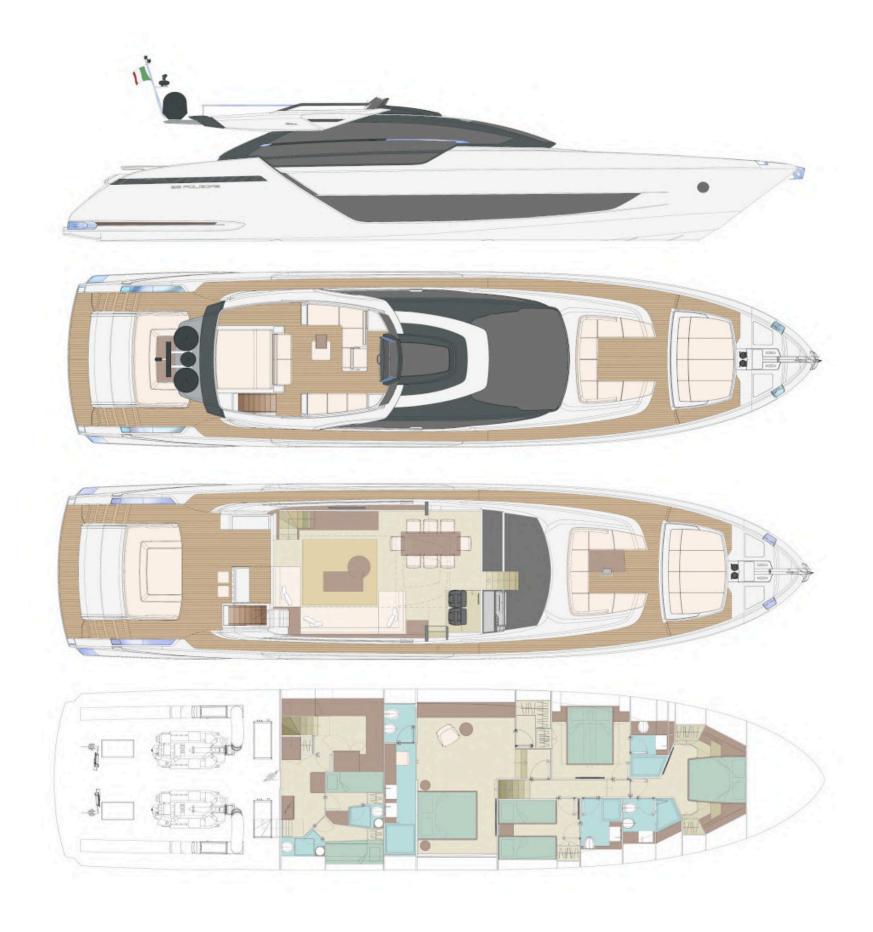

## **ACCOMODATIONS**

8 Guests in 4 Staterooms

Cabin Configuration: 1 Master, 1 VIP, 1 Double, 1 Twin (fixed)

Bed Configuration: 1 King, 2 Queen, 2 Single