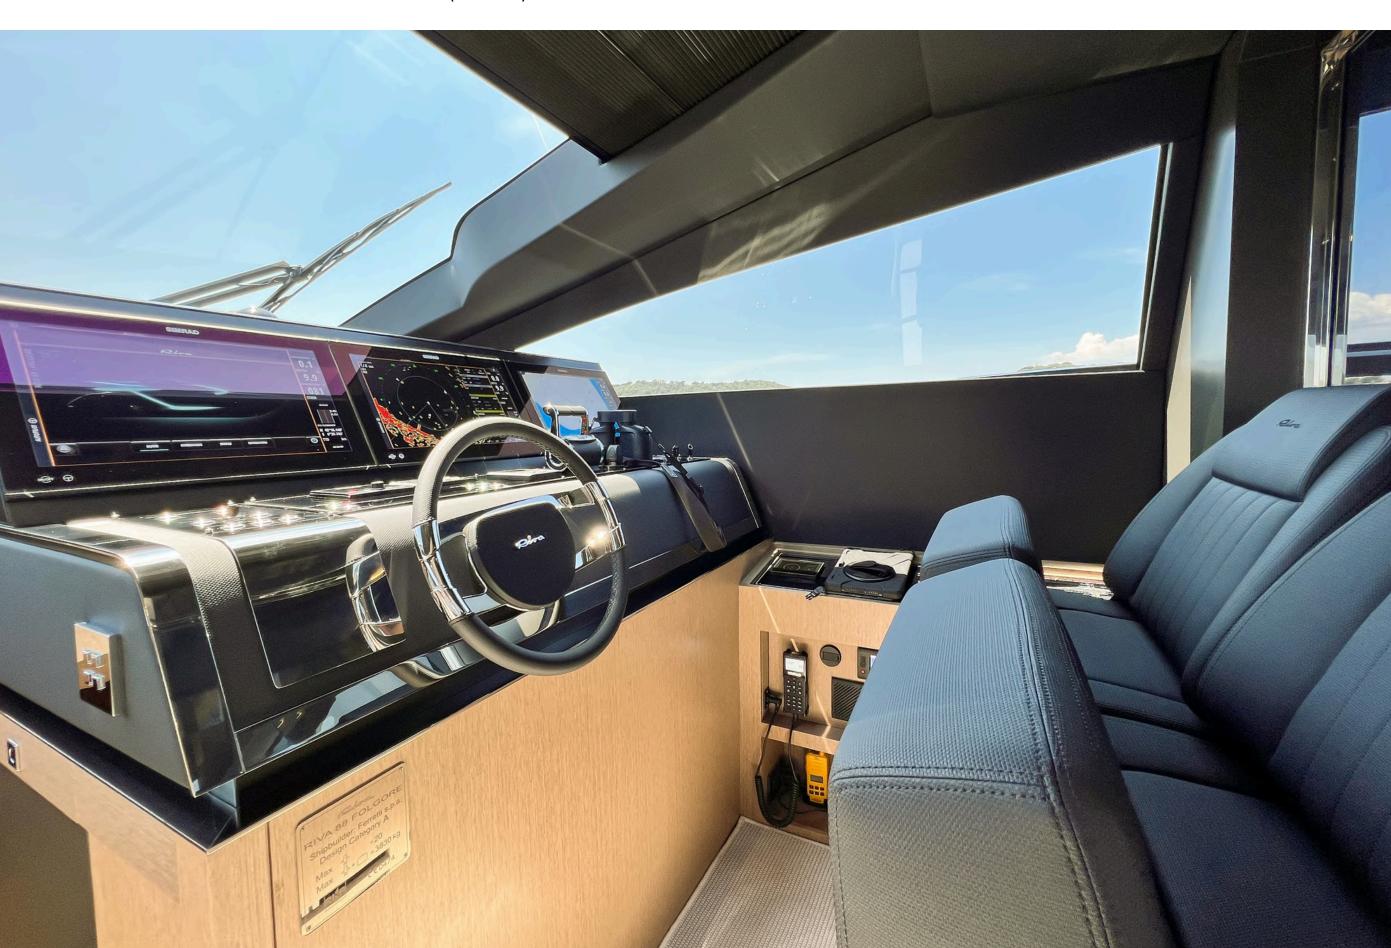

| BUILDER       | RIVA                         | MODEL      | FOLGORE 88 |
|---------------|------------------------------|------------|------------|
| BUILT / REFIT | 2021/2024                    |            |            |
| BEAM          | 20' 8" (6.31m)               |            |            |
| DRAFT         | 6' 4" (1.92m)                |            |            |
| STATEROOMS    | 4 (1 MASTER, 1 VIP, 1 DOUBLE | E, 1 TWIN) |            |
| <u>GUESTS</u> | 8 /12                        |            |            |
| CREW          | 4                            |            |            |
|               |                              |            |            |
| SPEED         | 25 / 34 KNOTS                |            |            |
| ENGINES       | 2 x MTU 2638HP EPA TIER III  |            |            |
| <u>FLAG</u>   | MALTA                        |            |            |