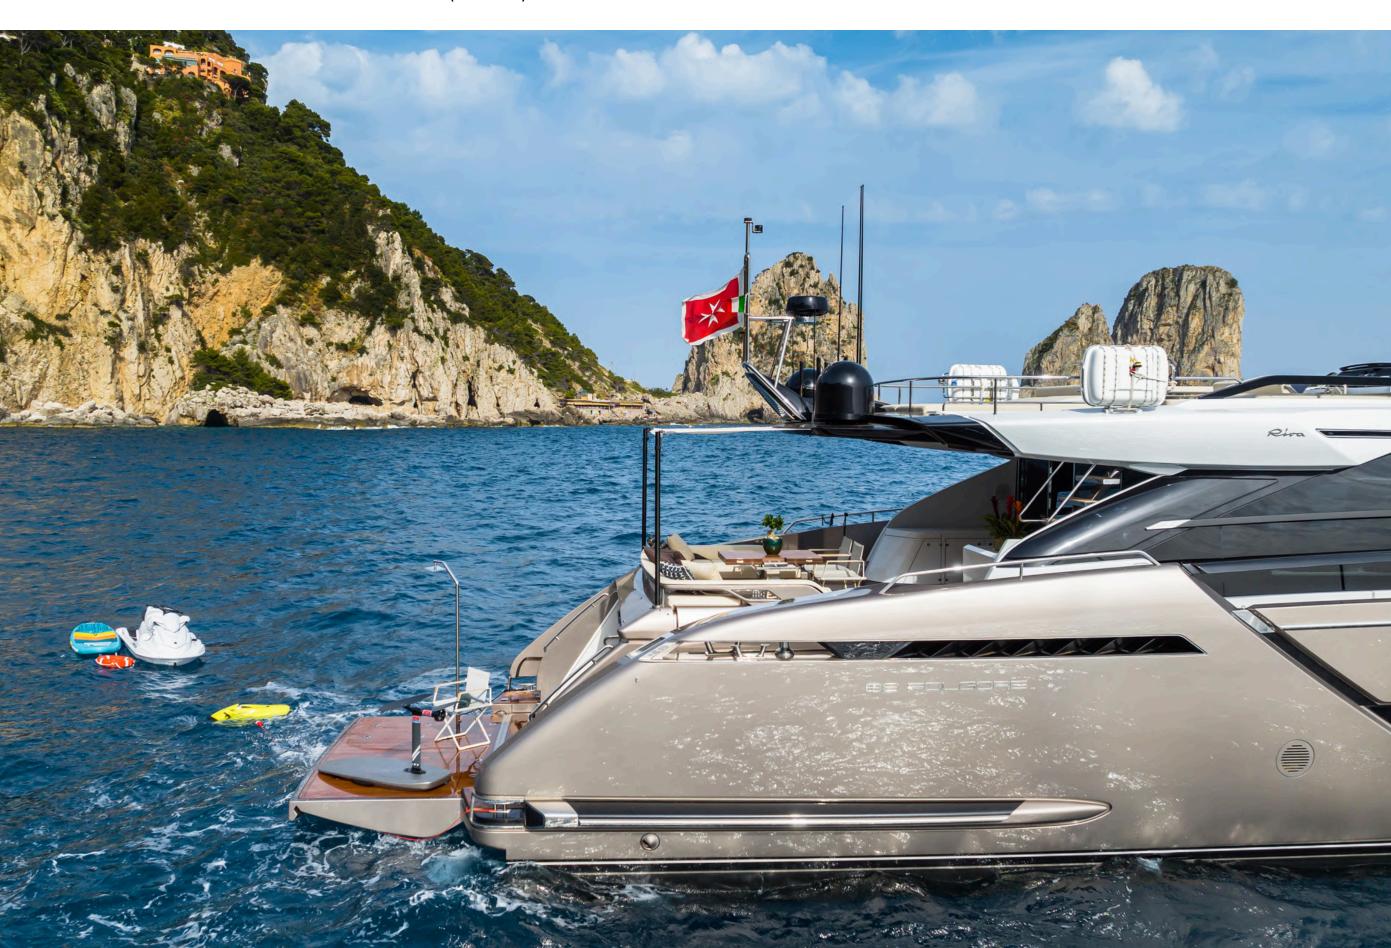

## **TENDERS & TOYS**

Tender: Williams 395 SportJet - 90hp

- 1 x Jetski Yamaha VX Cruiser HO
- 2 x Seabob
- 1 x eFoil (Waydoo flyer one plus)
- 2 x Stand-up paddle inflatable
- 1 x Inflatable donut
- Fishing set
- Snorkeling gear
- + Gym equipment (mats, weights, springs..)
- + Games