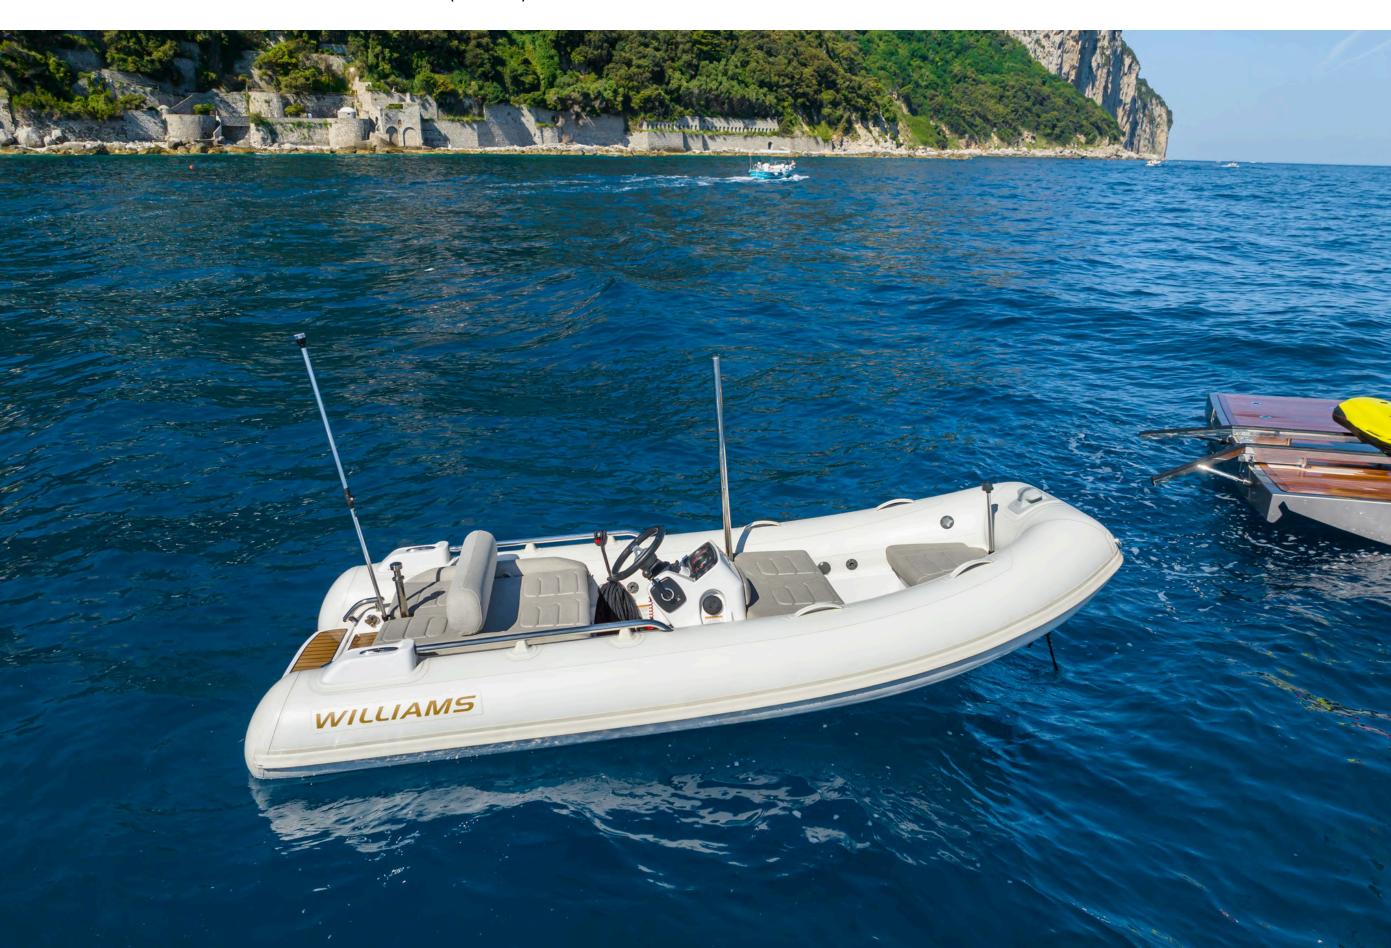

## **TENDERS & TOYS**

Tender: Williams 395 SportJet - 90hp

- 1 x Jetski Yamaha VX Cruiser HO
- 2 x Seabob
- 1 x eFoil (Waydoo flyer one plus)
- 2 x Stand-up paddle inflatable
- 1 x Inflatable donut
- Fishing set
- Snorkeling gear
- + Gym equipment (mats, weights, springs..)
- + Games