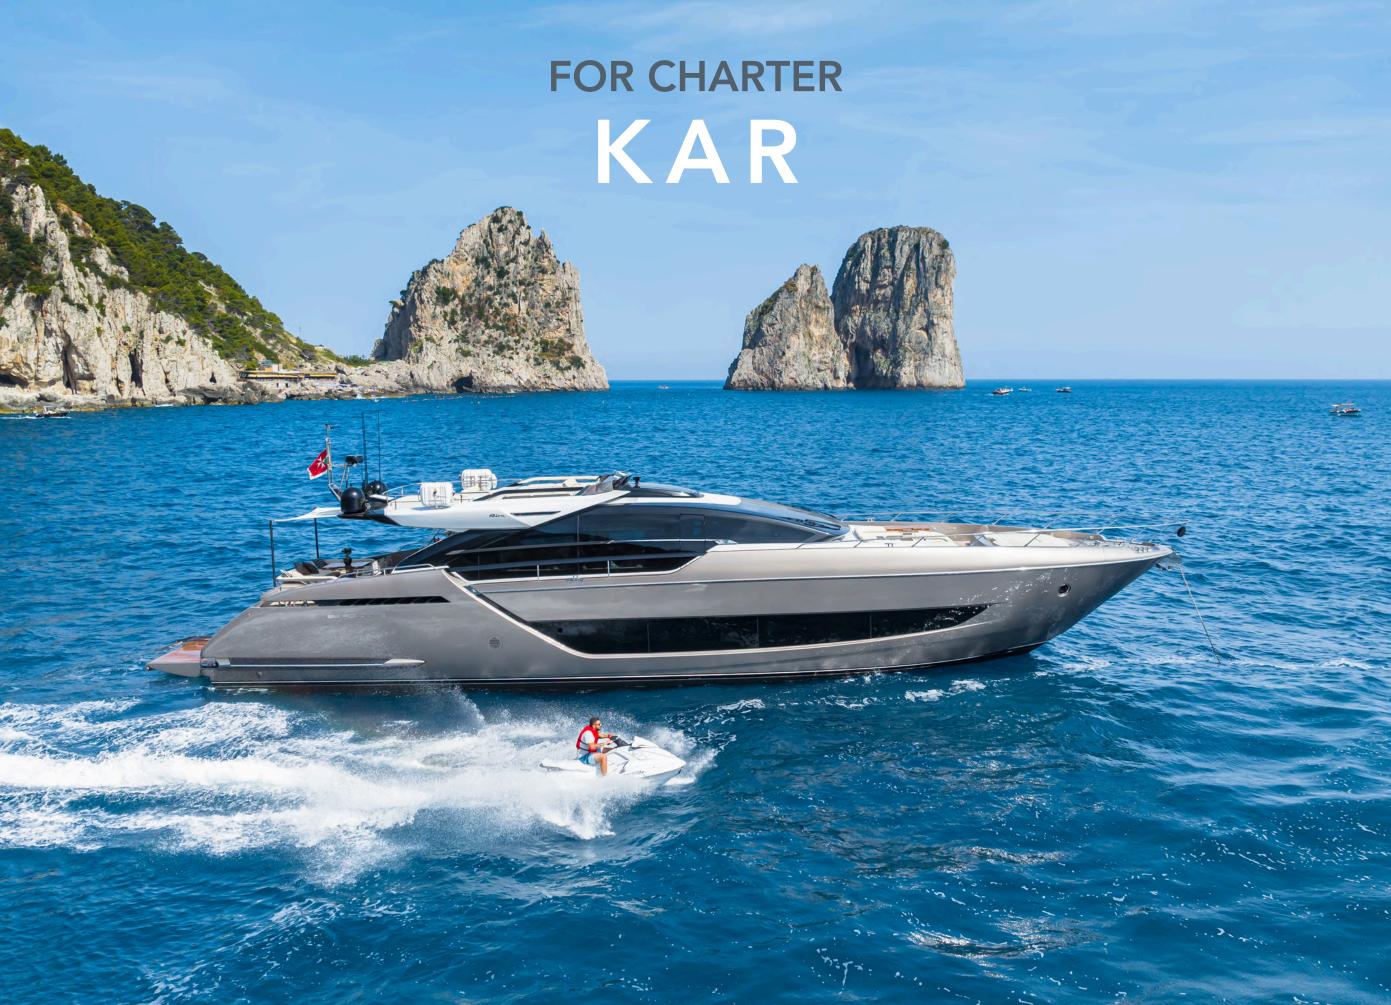

| BUILDER       | RIVA                         | MODEL      | FOLGORE 88 |
|---------------|------------------------------|------------|------------|
| BUILT / REFIT | 2021/2024                    |            |            |
| BEAM          | 20' 8" (6.31m)               |            |            |
| DRAFT         | 6' 4" (1.92m)                |            |            |
| STATEROOMS    | 4 (1 MASTER, 1 VIP, 1 DOUBLE | E, 1 TWIN) |            |
| <u>GUESTS</u> | 8 /12                        |            |            |
| CREW          | 4                            |            |            |
|               |                              |            |            |
| SPEED         | 25 / 34 KNOTS                |            |            |
| ENGINES       | 2 x MTU 2638HP EPA TIER III  |            |            |
| <u>FLAG</u>   | MALTA                        |            |            |

## **KEY FEATURES**

- Full beam master cabin
- Seakeeper Stabilizers
- Luxurious Riva finishing
- Brand new toys list
- Starlink Wifi