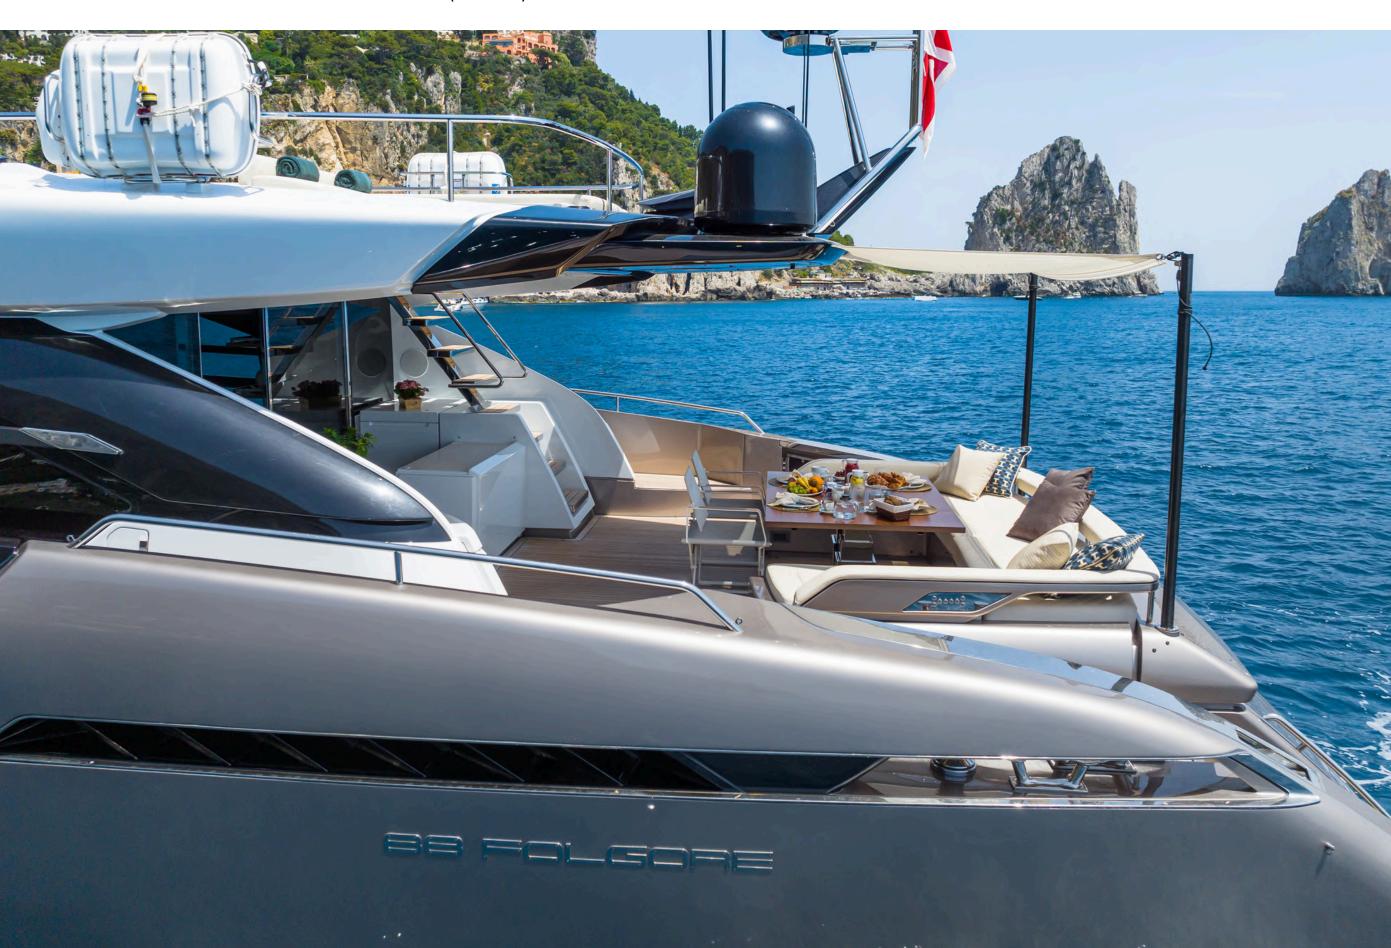

| BUILDER       | RIVA                         | MODEL      | FOLGORE 88 |
|---------------|------------------------------|------------|------------|
| BUILT / REFIT | 2021/2024                    |            |            |
| BEAM          | 20' 8" (6.31m)               |            |            |
| DRAFT         | 6' 4" (1.92m)                |            |            |
| STATEROOMS    | 4 (1 MASTER, 1 VIP, 1 DOUBLE | E, 1 TWIN) |            |
| <u>GUESTS</u> | 8 /12                        |            |            |
| CREW          | 4                            |            |            |
|               |                              |            |            |
| SPEED         | 25 / 34 KNOTS                |            |            |
| ENGINES       | 2 x MTU 2638HP EPA TIER III  |            |            |
| <u>FLAG</u>   | MALTA                        |            |            |