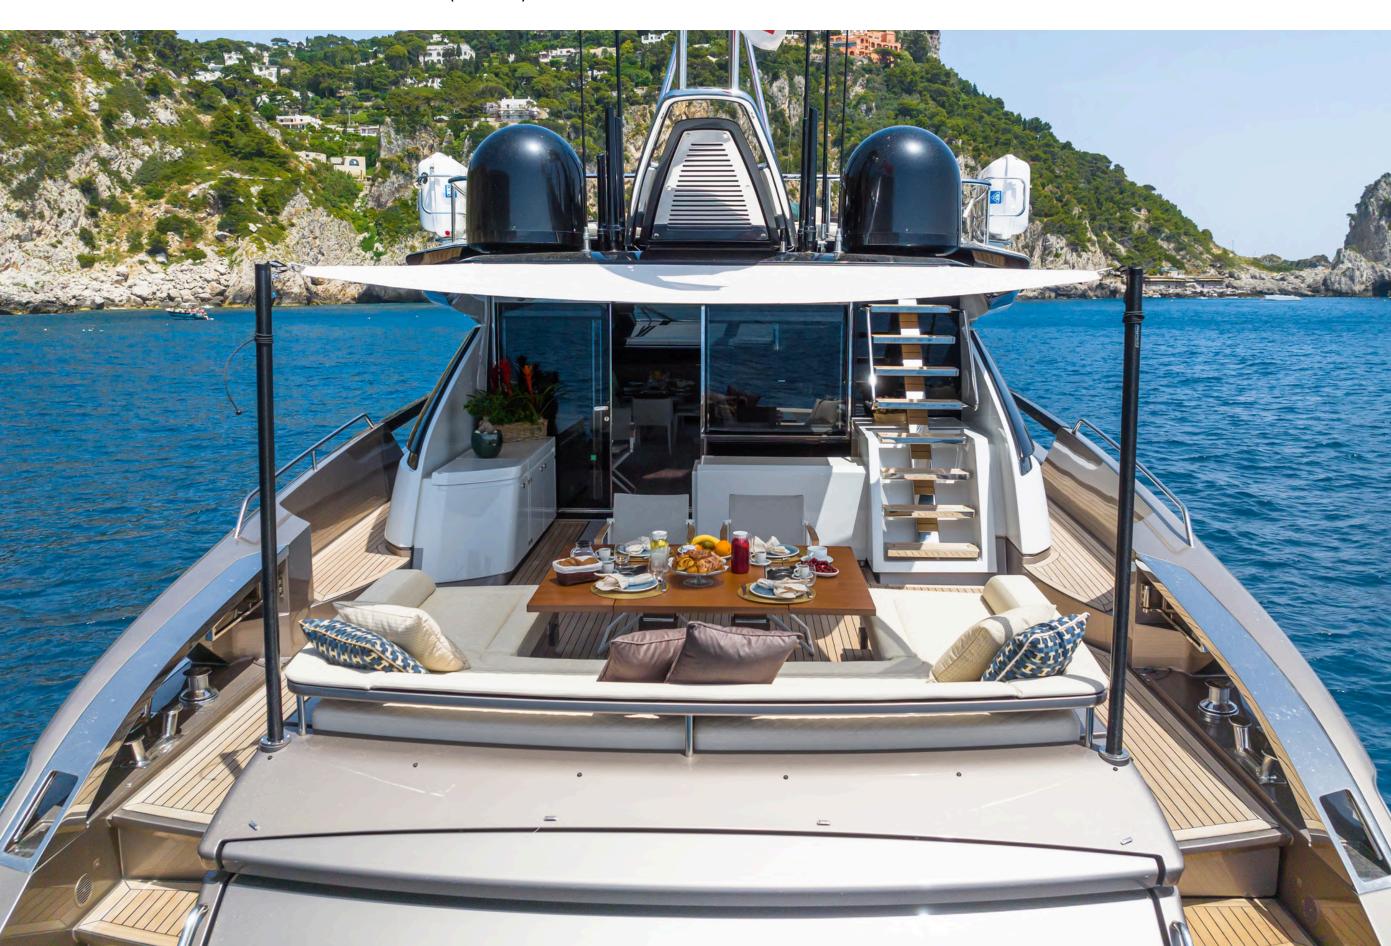

## **KEY FEATURES**

- Full beam master cabin
- Seakeeper Stabilizers
- Luxurious Riva finishing
- Brand new toys list
- Starlink Wifi

## **ACCOMODATIONS**

8 Guests in 4 Staterooms

Cabin Configuration: 1 Master, 1 VIP, 1 Double, 1 Twin (fixed)

Bed Configuration: 1 King, 2 Queen, 2 Single