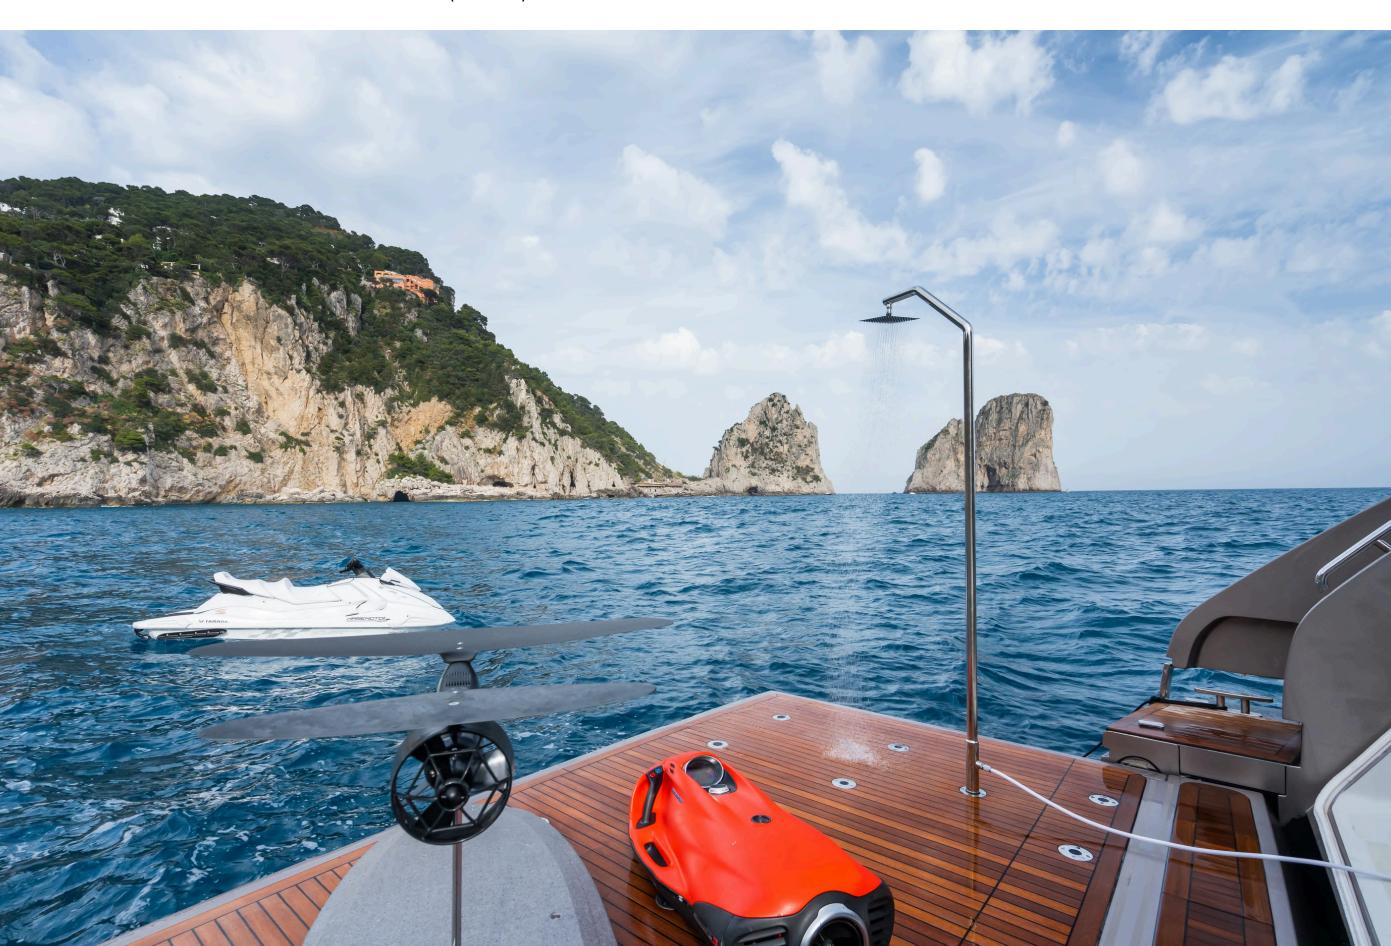

## **TENDERS & TOYS**

Tender: Williams 395 SportJet - 90hp

- 1 x Jetski Yamaha VX Cruiser HO
- 2 x Seabob
- 1 x eFoil (Waydoo flyer one plus)
- 2 x Stand-up paddle inflatable
- 1 x Inflatable donut
- Fishing set
- Snorkeling gear
- + Gym equipment (mats, weights, springs..)
- + Games