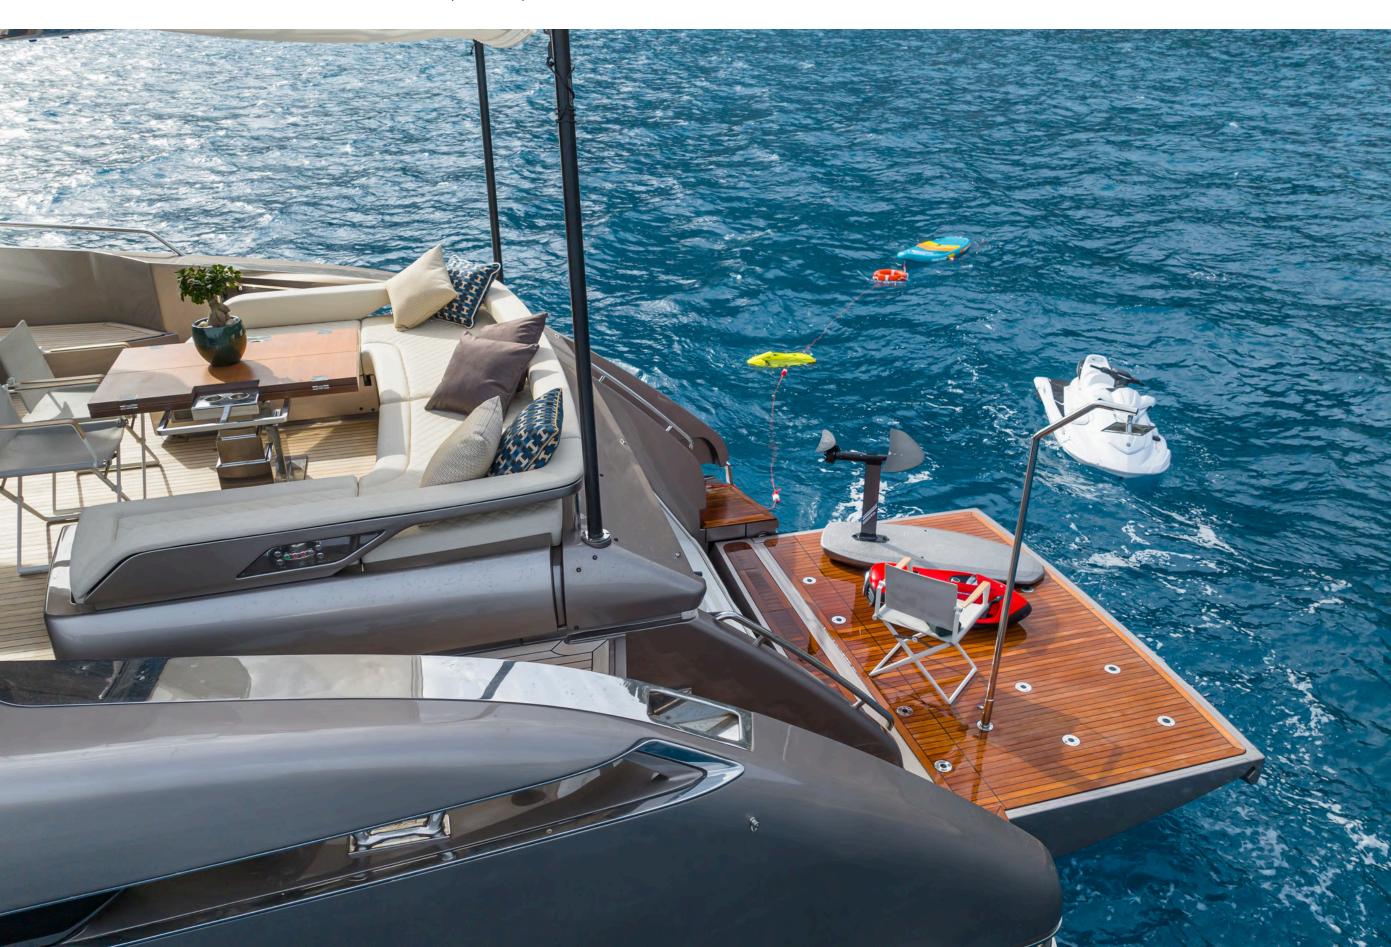

## **TENDERS & TOYS**

Tender: Williams 395 SportJet - 90hp

- 1 x Jetski Yamaha VX Cruiser HO
- 2 x Seabob
- 1 x eFoil (Waydoo flyer one plus)
- 2 x Stand-up paddle inflatable
- 1 x Inflatable donut
- Fishing set
- Snorkeling gear
- + Gym equipment (mats, weights, springs..)
- + Games