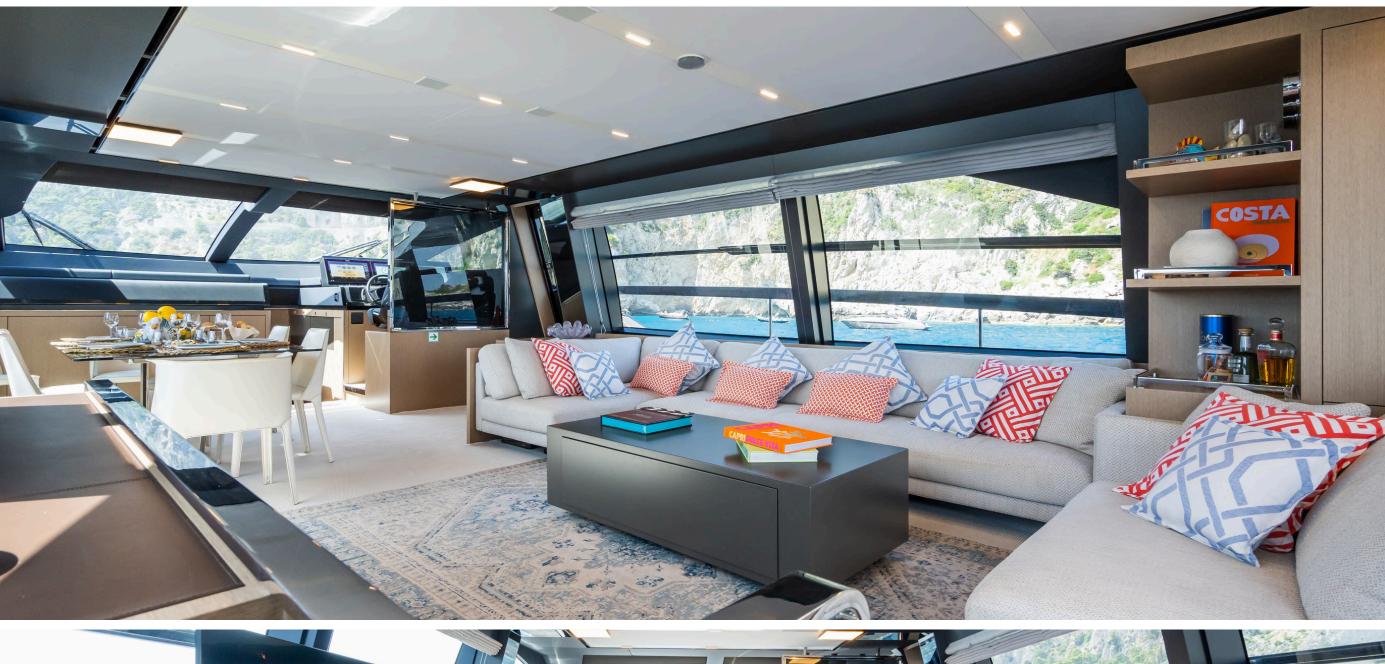

## **KEY FEATURES**

- Full beam master cabin
- Seakeeper Stabilizers
- Luxurious Riva finishing
- Brand new toys list
- Starlink Wifi

## **ACCOMODATIONS**

8 Guests in 4 Staterooms

Cabin Configuration: 1 Master, 1 VIP, 1 Double, 1 Twin (fixed)

Bed Configuration: 1 King, 2 Queen, 2 Single