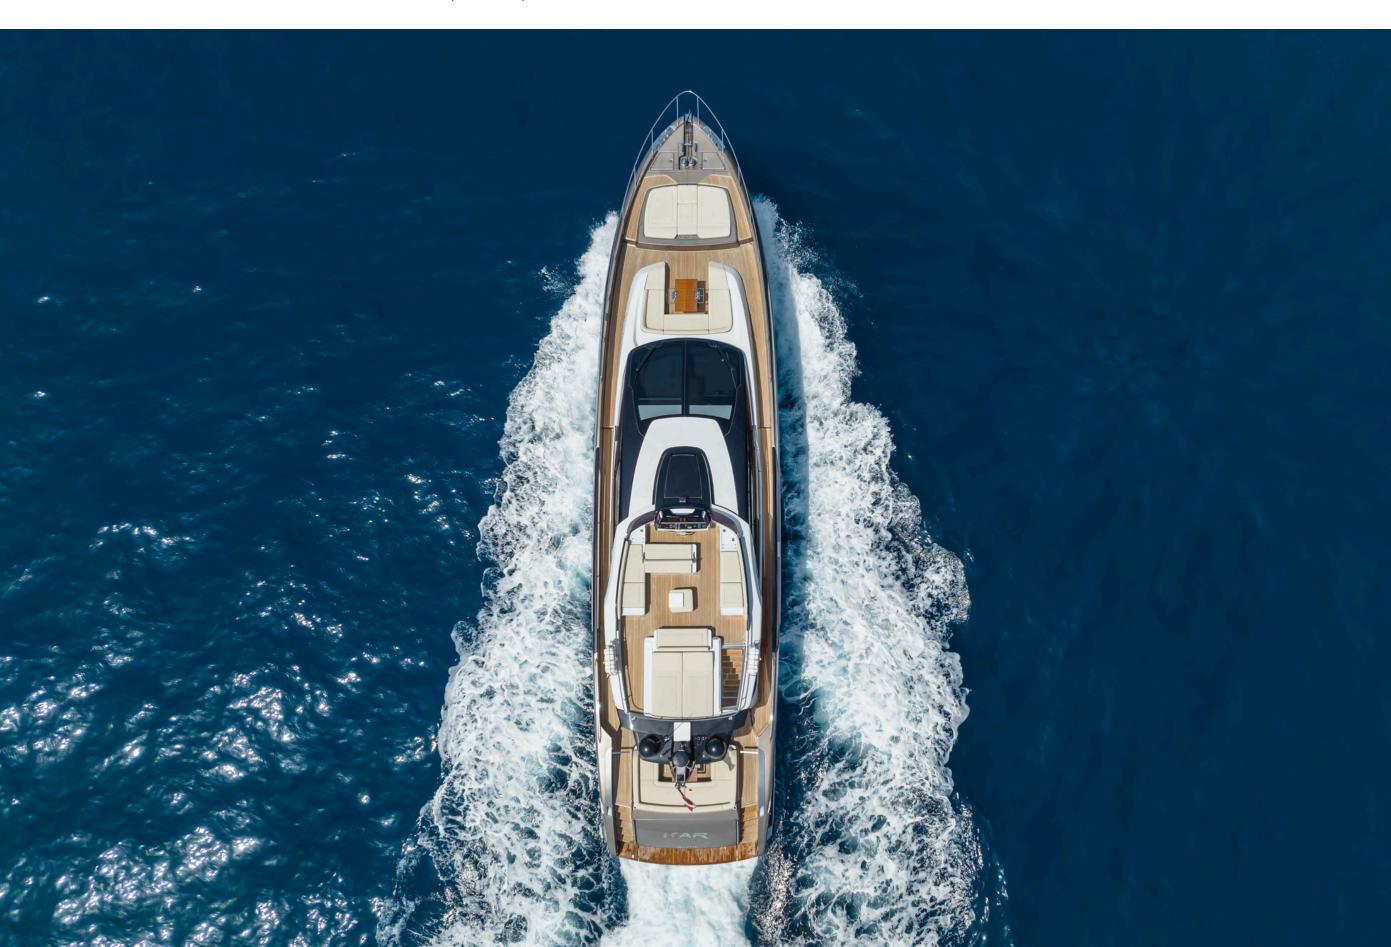

## **ACCOMODATIONS**

8 Guests in 4 Staterooms

Cabin Configuration: 1 Master, 1 VIP, 1 Double, 1 Twin (fixed)

Bed Configuration: 1 King, 2 Queen, 2 Single

## **TENDERS & TOYS**

Tender: Williams 395 SportJet - 90hp

- 1 x Jetski Yamaha VX Cruiser HO
- 2 x Seabob
- 1 x eFoil (Waydoo flyer one plus)
- 2 x Stand-up paddle inflatable
- 1 x Inflatable donut
- Fishing set
- Snorkeling gear
- + Gym equipment (mats, weights, springs..)
- + Games