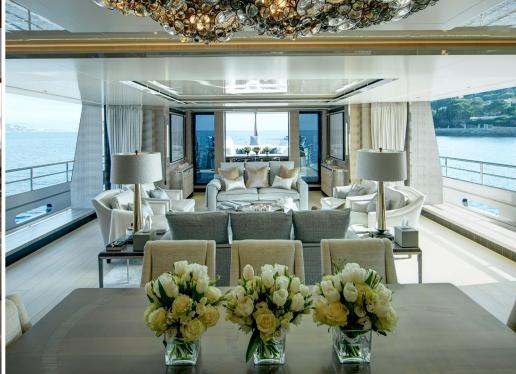

With exterior design by Dubois and interiors by RWD, LADY VICTORIA boasts both engineering efficiency and luxurious accommodation.

A soft colour palette and lots of natural light – particularly in the main salon – are complemented by bleached-oak cabinetry, creating an aura of quiet luxury that instantly makes charter guests feel at home.

LADY VICTORIA also offers numerous on deck spaces, including a large alfresco dining area, plus a sofa and day beds aft on the main deck, while up on the rooftop-style sun deck there is a Jacuzzi and more seating.