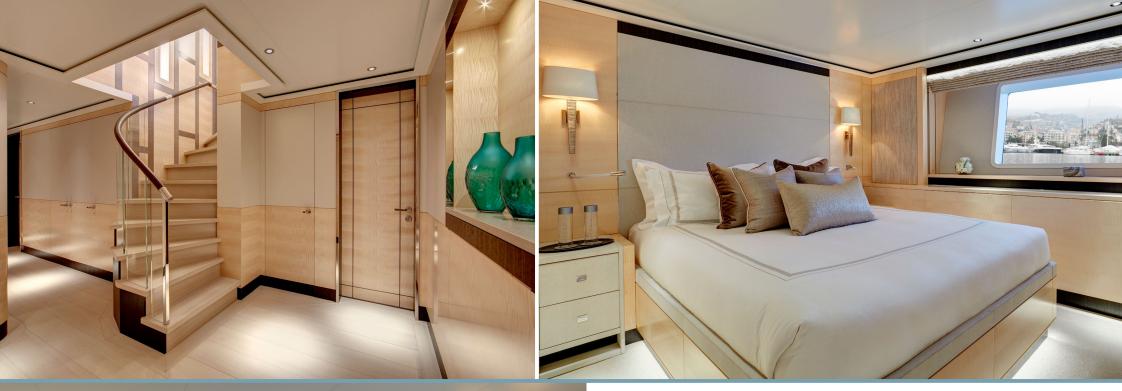

With exterior design by Dubois and interiors by RWD, LADY VICTORIA boasts both engineering efficiency and luxurious accommodation.

A soft colour palette and lots of natural light – particularly in the main salon – are complemented by bleached-oak cabinetry, creating an aura of quiet luxury that instantly makes charter guests feel at home.

She can accommodate 12 guests across six cabins, including a dedicated Master deck with en suite and a salon with sliding doors to a private terrace.

The rest of the guest accommodation comprises a VIP suite on the main deck with separate office and lobby, plus a double cabin, two twins, and a bunk cabin on the lower deck.