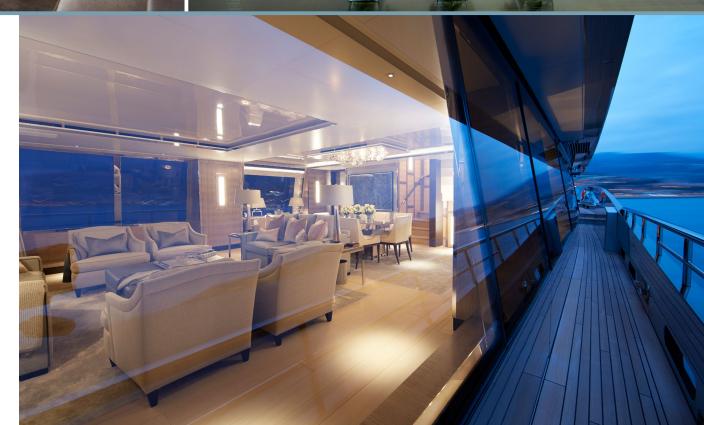

With exterior design by Dubois and interiors by RWD, LADY VICTORIA boasts both engineering efficiency and luxurious accommodation.

A soft colour palette and lots of natural light – particularly in the main salon – are complemented by bleached-oak cabinetry, creating an aura of quiet luxury that instantly makes charter guests feel at home.

LADY VICTORIA also offers numerous on deck spaces, including a large alfresco dining area, plus a sofa and day beds aft on the main deck, while up on the rooftop-style sun deck there is a Jacuzzi and more seating.