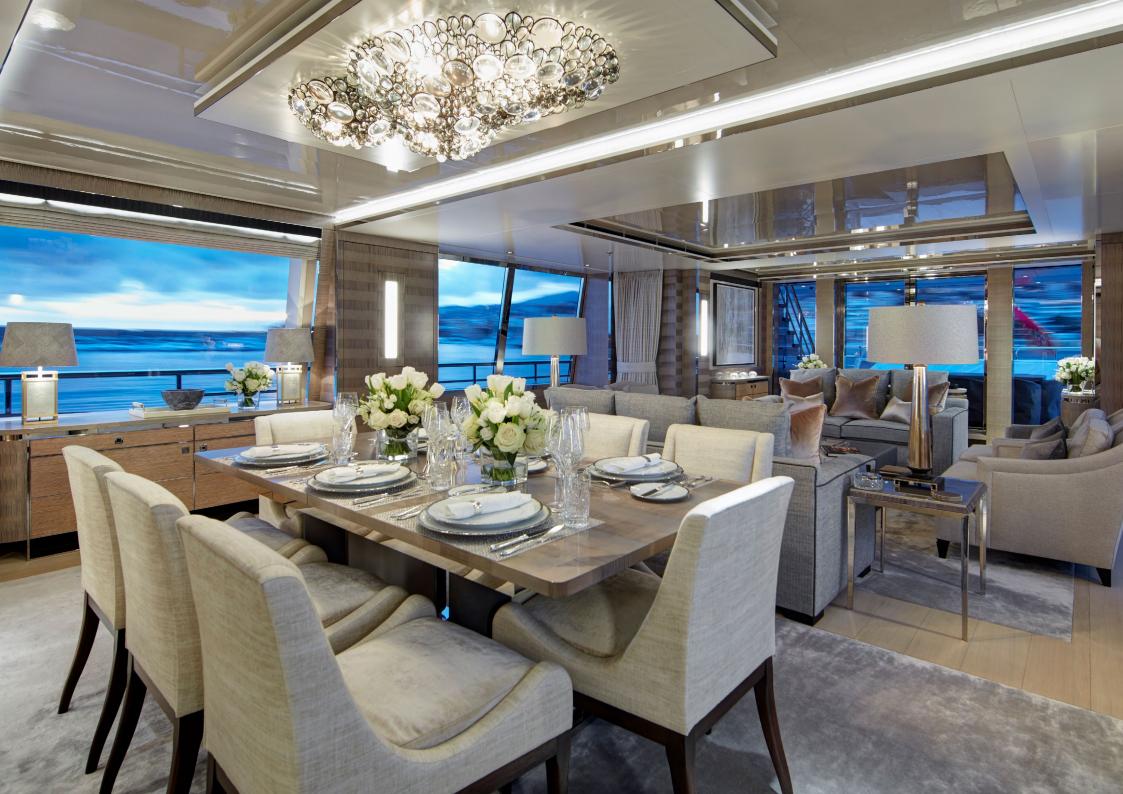

With exterior design by Dubois and interiors by RWD, LADY VICTORIA boasts both engineering efficiency and luxurious accommodation.

A soft colour palette and lots of natural light – particularly in the main salon – are complemented by bleached-oak cabinetry, creating an aura of quiet luxury that instantly makes charter guests feel at home.

She can accommodate 12 guests across six cabins, including a dedicated Master deck with en suite and a salon with sliding doors to a private terrace.

The rest of the guest accommodation comprises a VIP suite on the main deck with separate office and lobby, plus a double cabin, two twins, and a bunk cabin on the lower deck.