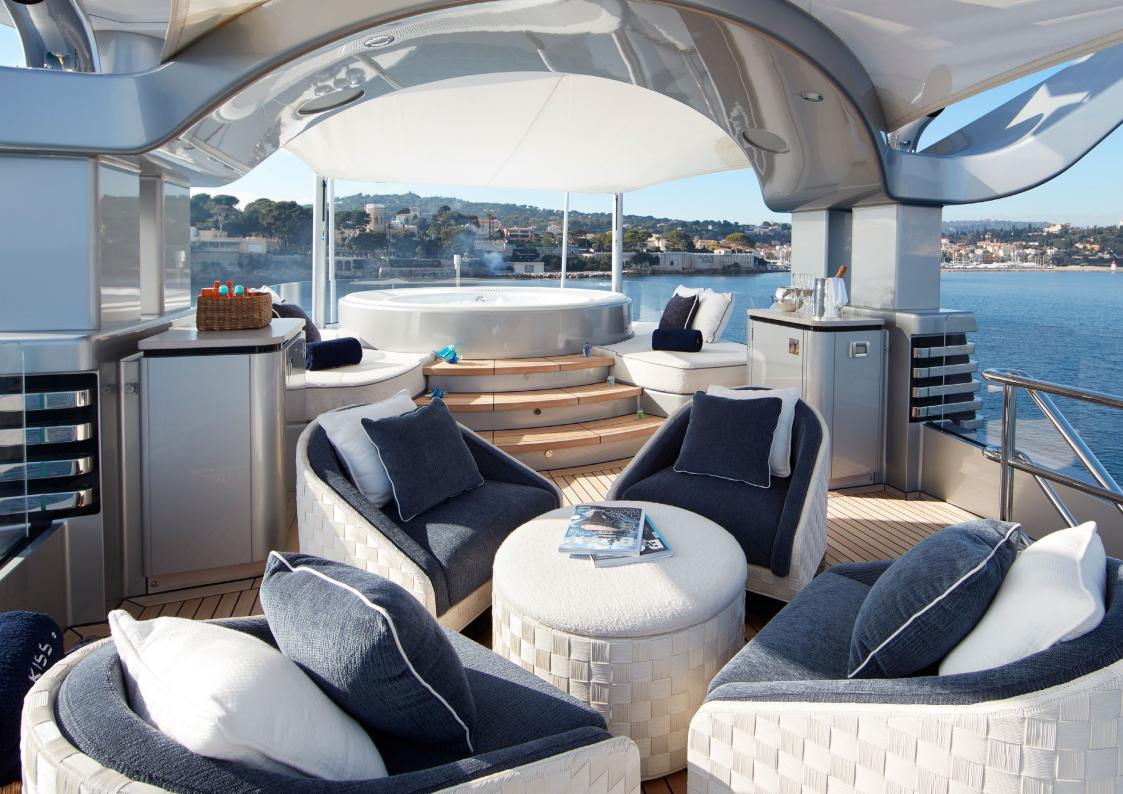

LADY VICTORIA also offers numerous on deck spaces, including a large alfresco dining area, plus a sofa and day beds aft on the main deck, while up on the rooftop-style sun deck there is a Jacuzzi and more seating.

The generous swim platform can be extended and raised for diving or submerged for guests wishing to step into the sea.