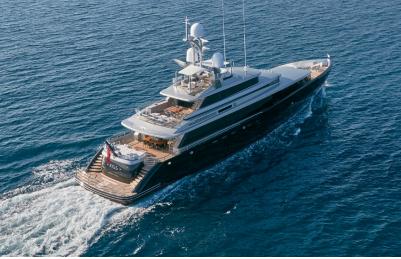

# Lady Victoria

LADY VICTORIA offers a superb base for those with a love of the outdoors and is equally well suited to family holidays.

Launched in 2015 and refitted in 2022, she comes with many exciting features you might not expect on a sub-50m yacht, including a private Master deck.

With exterior design by Dubois and interiors by RWD, LADY VICTORIA boasts both engineering efficiency and luxurious accommodation.

A soft colour palette and lots of natural light – particularly in the main salon – are complemented by bleached-oak cabinetry, creating an aura of quiet luxury that instantly makes charter guests feel at home.