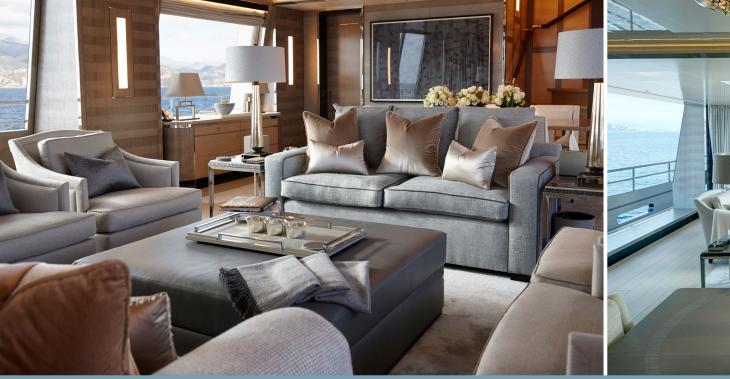

With exterior design by Dubois and interiors by RWD, LADY VICTORIA boasts both engineering efficiency and luxurious accommodation.

A soft colour palette and lots of natural light – particularly in the main salon – are complemented by bleached-oak cabinetry, creating an aura of quiet luxury that instantly makes charter guests feel at home.

LADY VICTORIA also offers numerous on deck spaces, including a large alfresco dining area, plus a sofa and day beds aft on the main deck, while up on the rooftop-style sun deck there is a Jacuzzi and more seating.