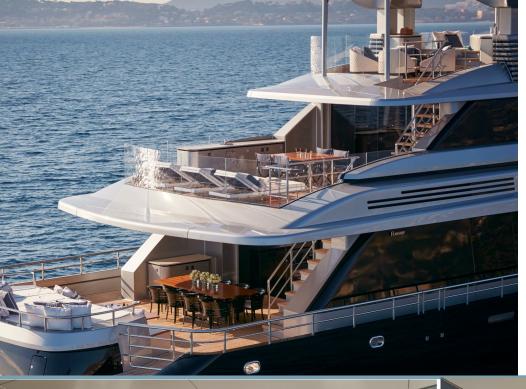

LADY VICTORIA also offers numerous on deck spaces, including a large alfresco dining area, plus a sofa and day beds aft on the main deck, while up on the rooftop-style sun deck there is a Jacuzzi and more seating.