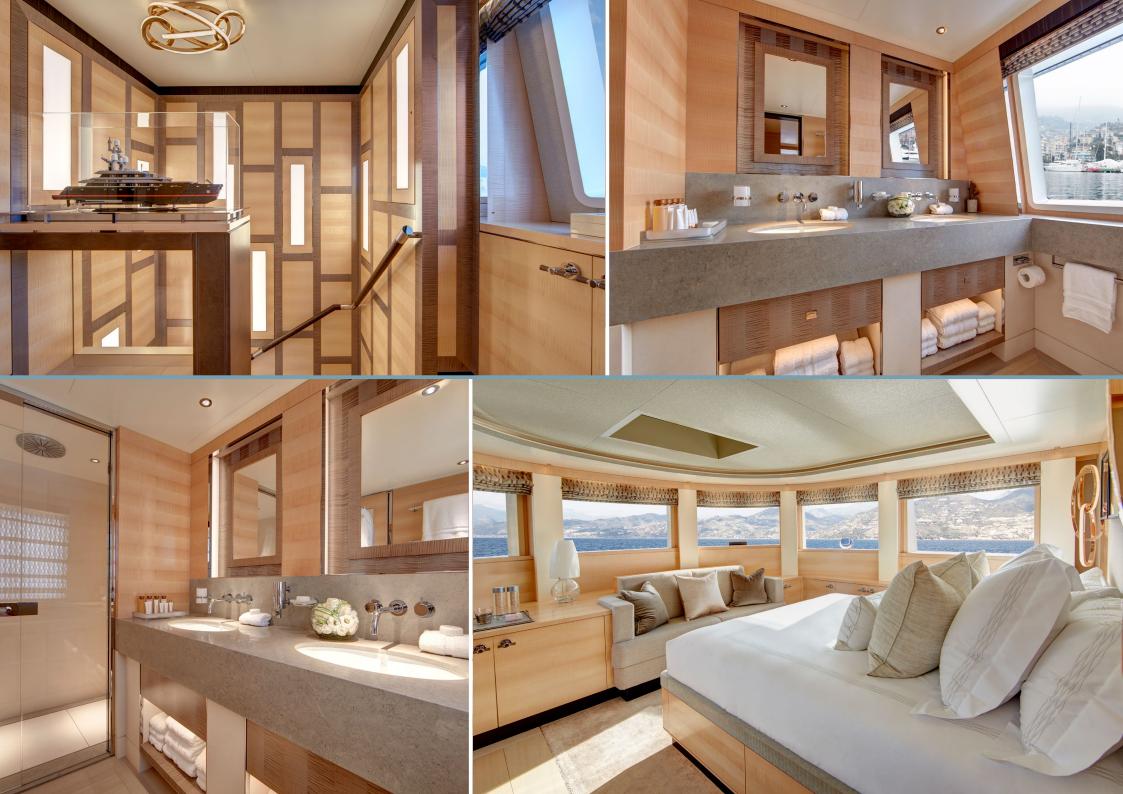

She can accommodate 12 guests across six cabins, including a dedicated Master deck with en suite and a salon with sliding doors to a private terrace.

The rest of the guest accommodation comprises a VIP suite on the main deck with separate office and lobby, plus a double cabin, two twins, and a bunk cabin on the lower deck.