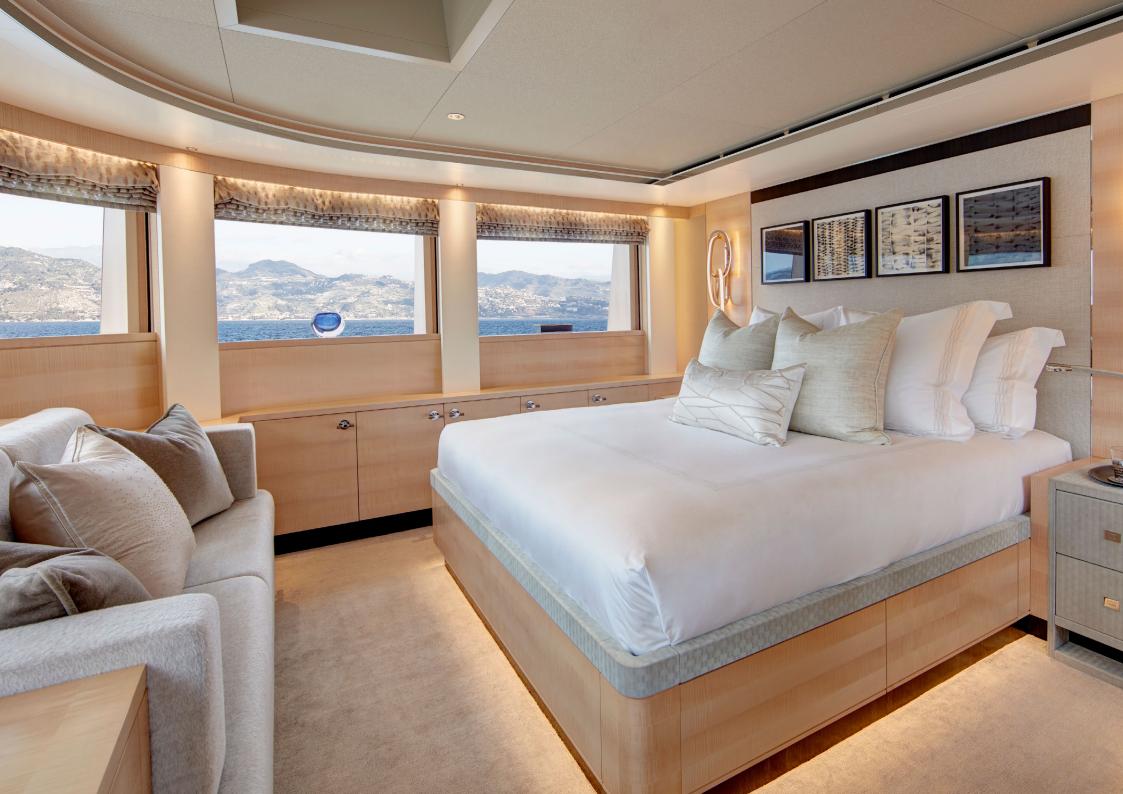

# Lady Victoria

LADY VICTORIA offers a superb base for those with a love of the outdoors and is equally well suited to family holidays.

Launched in 2015 and refitted in 2022, she comes with many exciting features you might not expect on a sub-50m yacht, including a private Master deck.

She can accommodate 12 guests across six cabins, including a dedicated Master deck with en suite and a salon with sliding doors to a private terrace.

The rest of the guest accommodation comprises a VIP suite on the main deck with separate office and lobby, plus a double cabin, two twins, and a bunk cabin on the lower deck.