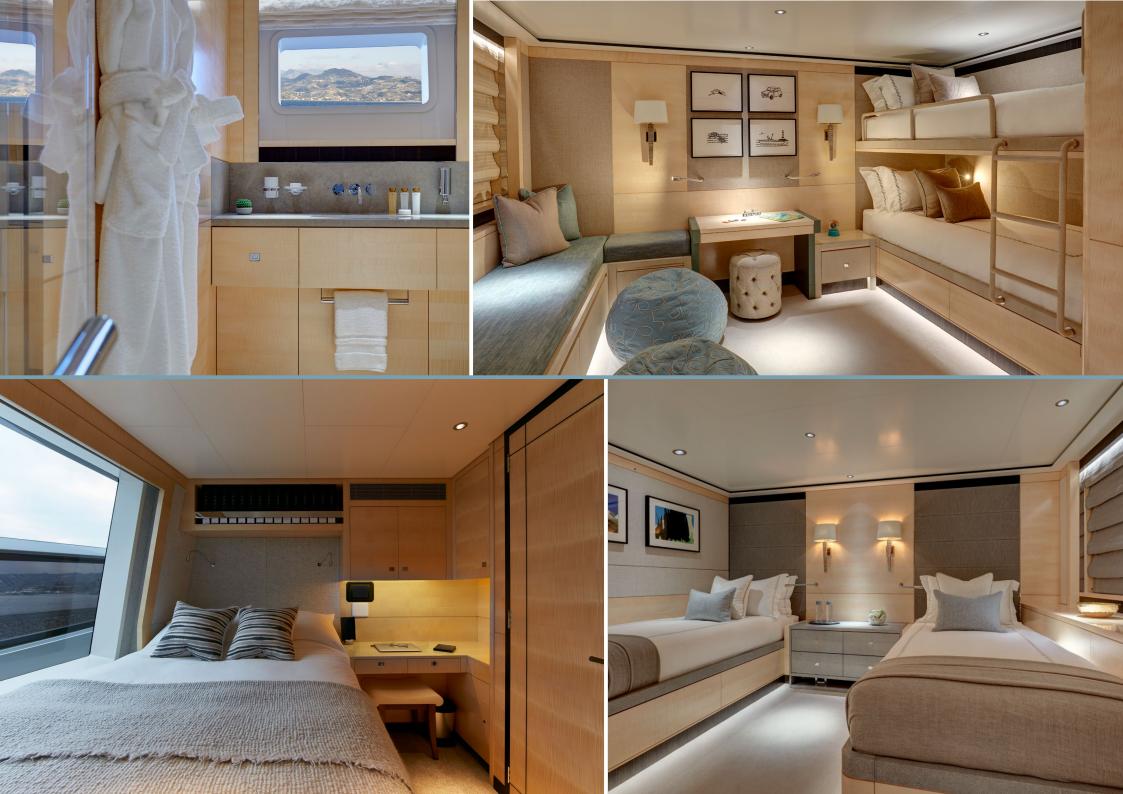

She can accommodate 12 guests across six cabins, including a dedicated Master deck with en suite and a salon with sliding doors to a private terrace.

The rest of the guest accommodation comprises a VIP suite on the main deck with separate office and lobby, plus a double cabin, two twins, and a bunk cabin on the lower deck.