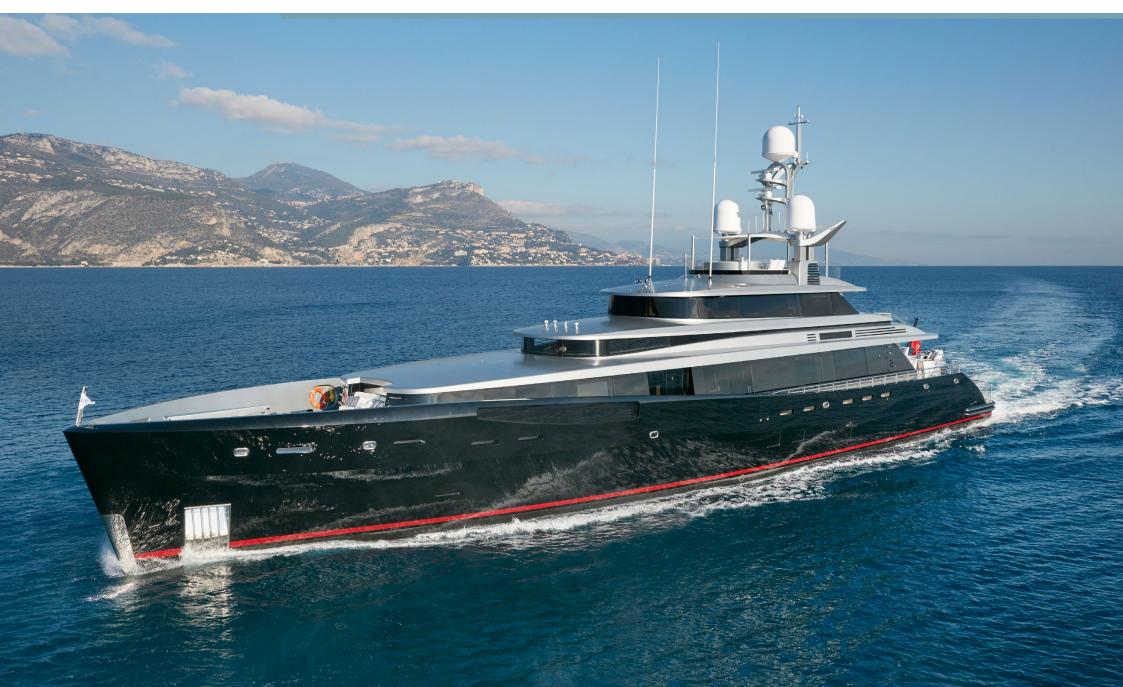

# Lady Victoria

LADY VICTORIA offers a superb base for those with a love of the outdoors and is equally well suited to family holidays.

Launched in 2015 and refitted in 2022, she comes with many exciting features you might not expect on a sub-50m yacht, including a private Master deck.

With exterior design by Dubois and interiors by RWD, LADY VICTORIA boasts both engineering efficiency and luxurious accommodation.

A soft colour palette and lots of natural light – particularly in the main salon – are complemented by bleached-oak cabinetry, creating an aura of quiet luxury that instantly makes charter guests feel at home.

# MAIN CHARACTERISTICS

Builder: Feadship de Vries

LOA: 47m / 154'2"

Crew: 9 Built: 2015 Refit: 2022

Accommodation: 12 guests in 6 cabins

Cabin configuration: 1 Master, 1 VIP, 2 doubles, 2 twins,

and a bunk cabin Speed: 16 knots