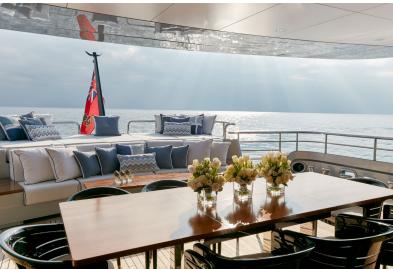

LADY VICTORIA also offers numerous on deck spaces, including a large alfresco dining area, plus a sofa and day beds aft on the main deck, while up on the rooftop-style sun deck there is a Jacuzzi and more seating.