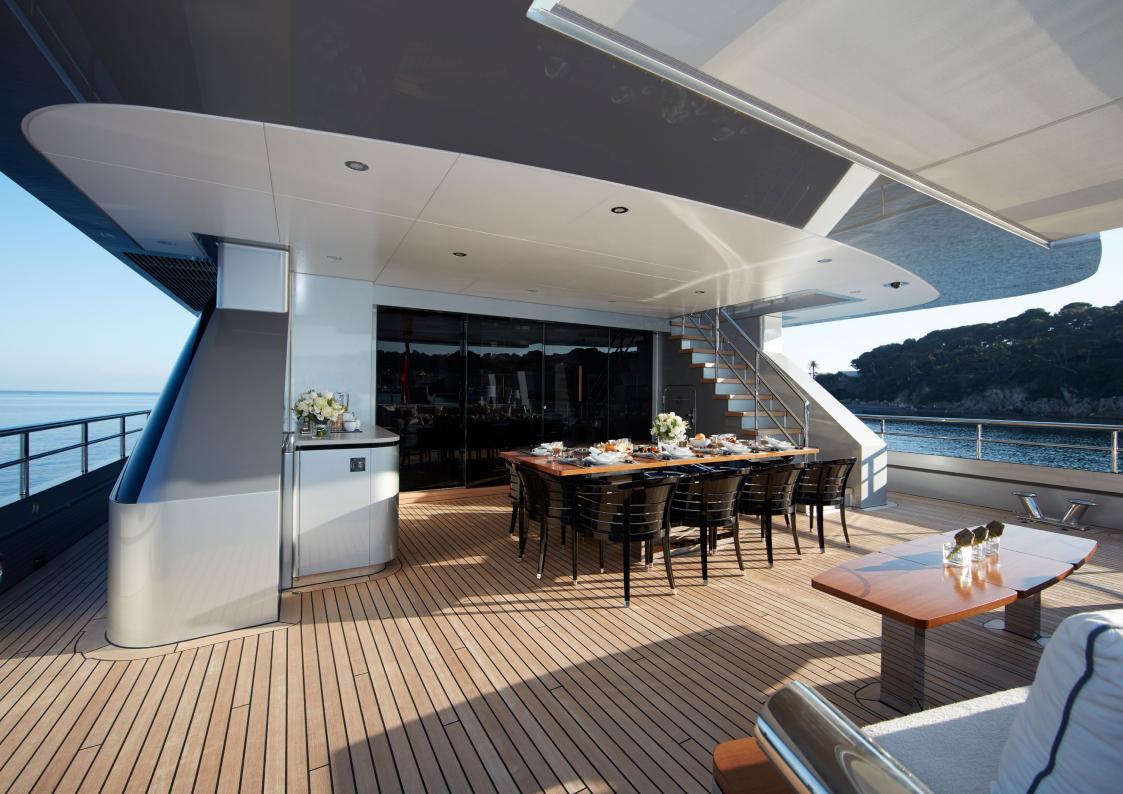

LADY VICTORIA also offers numerous on deck spaces, including a large alfresco dining area, plus a sofa and day beds aft on the main deck, while up on the rooftop-style sun deck there is a Jacuzzi and more seating.