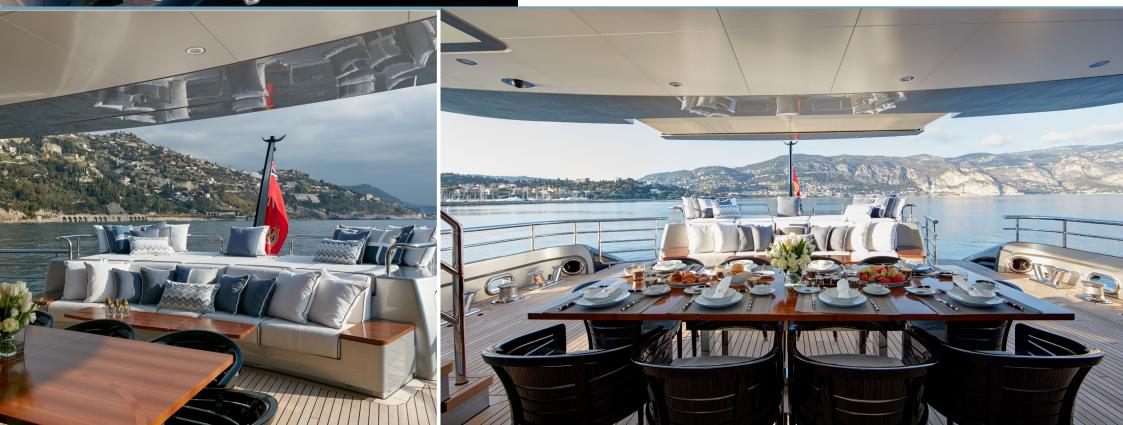

LADY VICTORIA also offers numerous on deck spaces, including a large alfresco dining area, plus a sofa and day beds aft on the main deck, while up on the rooftop-style sun deck there is a Jacuzzi and more seating.