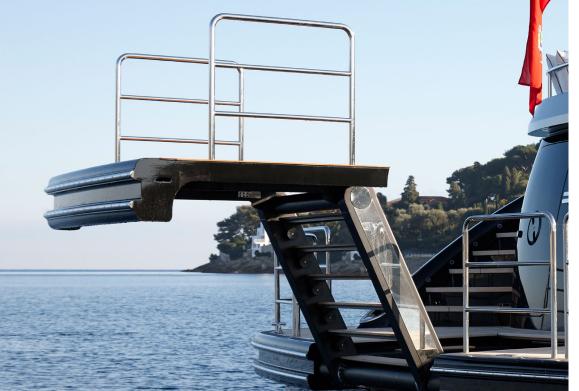

The generous swim platform can be extended and raised for diving or submerged for guests wishing to step into the sea.