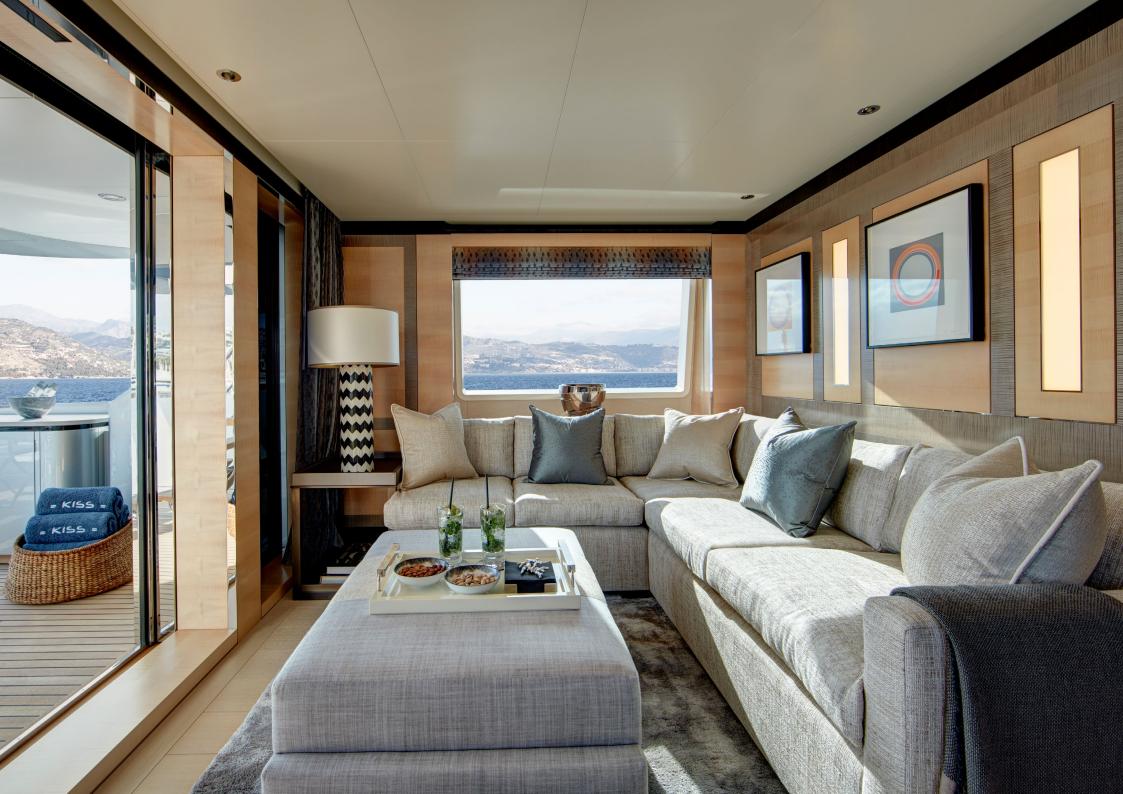

With exterior design by Dubois and interiors by RWD, LADY VICTORIA boasts both engineering efficiency and luxurious accommodation.

A soft colour palette and lots of natural light – particularly in the main salon – are complemented by bleached-oak cabinetry, creating an aura of quiet luxury that instantly makes charter guests feel at home.