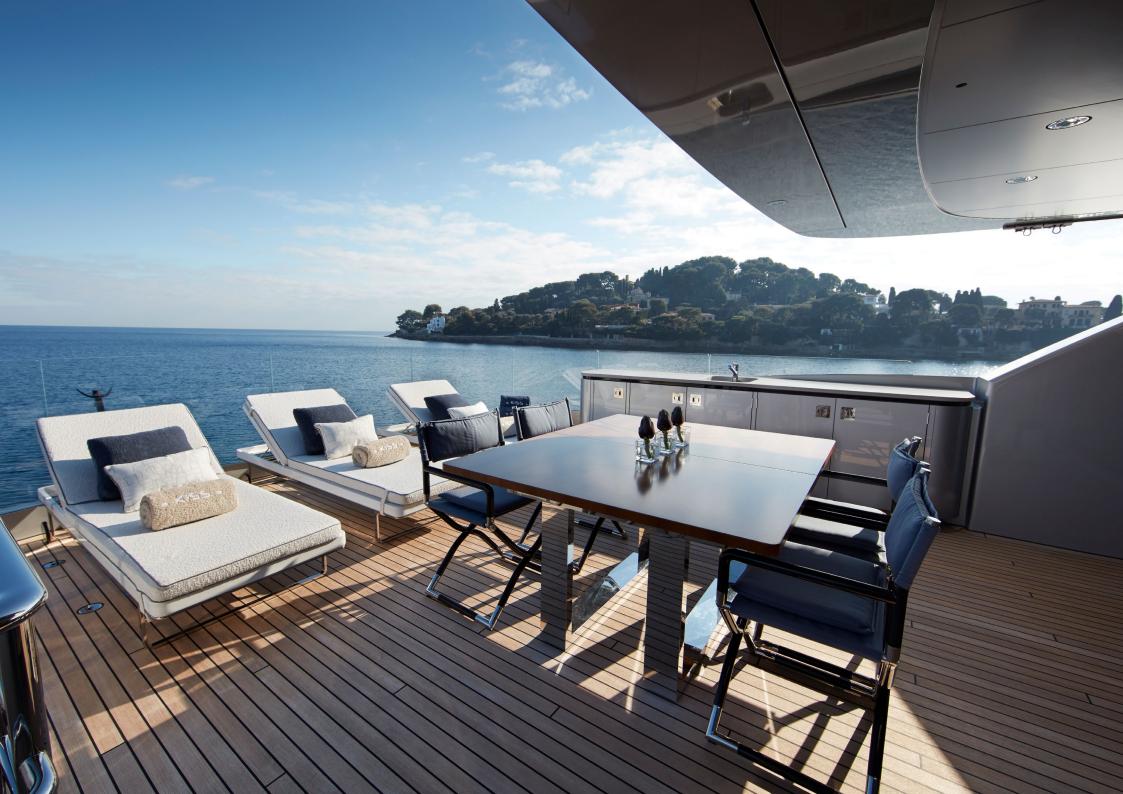

LADY VICTORIA also offers numerous on deck spaces, including a large alfresco dining area, plus a sofa and day beds aft on the main deck, while up on the rooftop-style sun deck there is a Jacuzzi and more seating.

The generous swim platform can be extended and raised for diving or submerged for guests wishing to step into the sea.