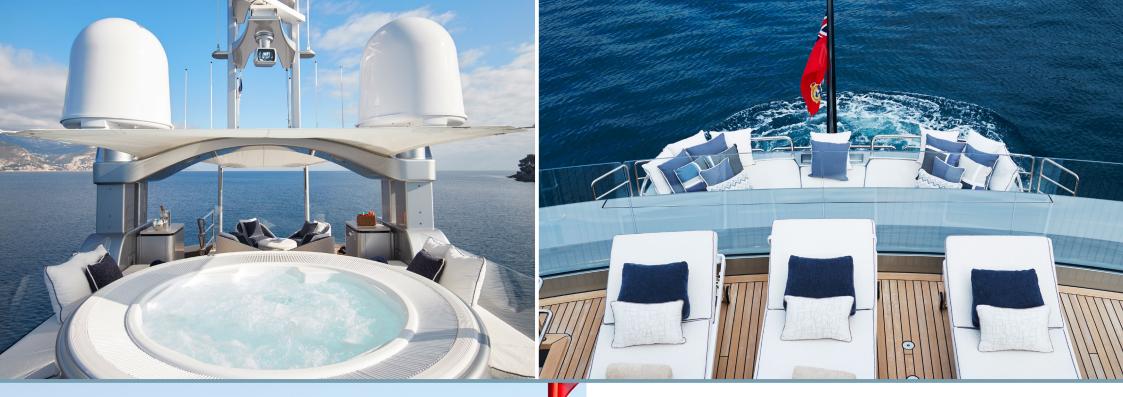

LADY VICTORIA also offers numerous on deck spaces, including a large alfresco dining area, plus a sofa and day beds aft on the main deck, while up on the rooftop-style sun deck there is a Jacuzzi and more seating.