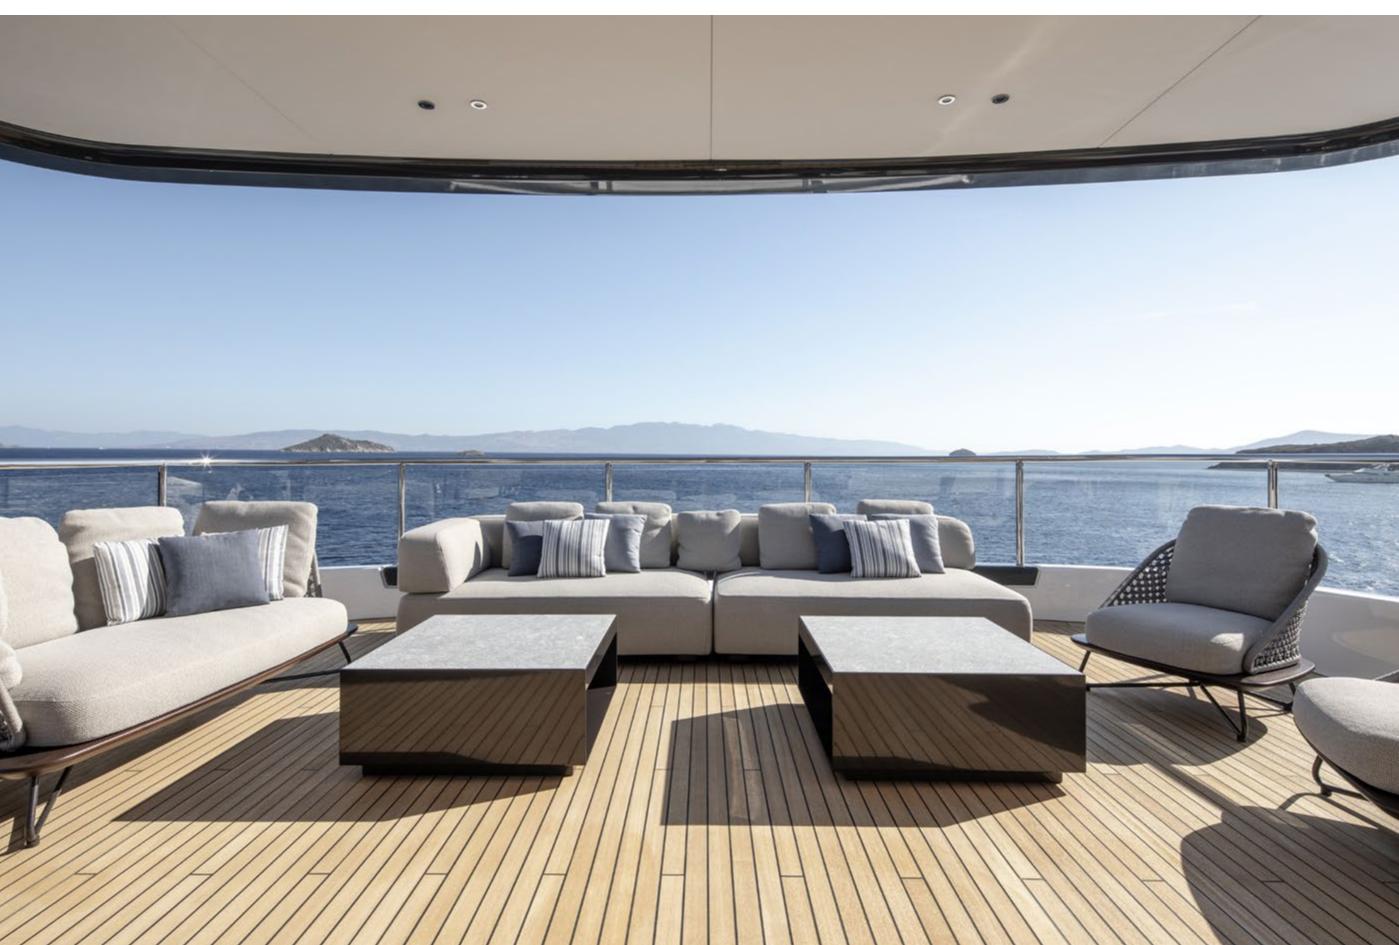

# YACHT FOR CHARTER | LEXSEA | 40.80M / 133' 10" | UPPER AFT DECK - LOUNGING AREA