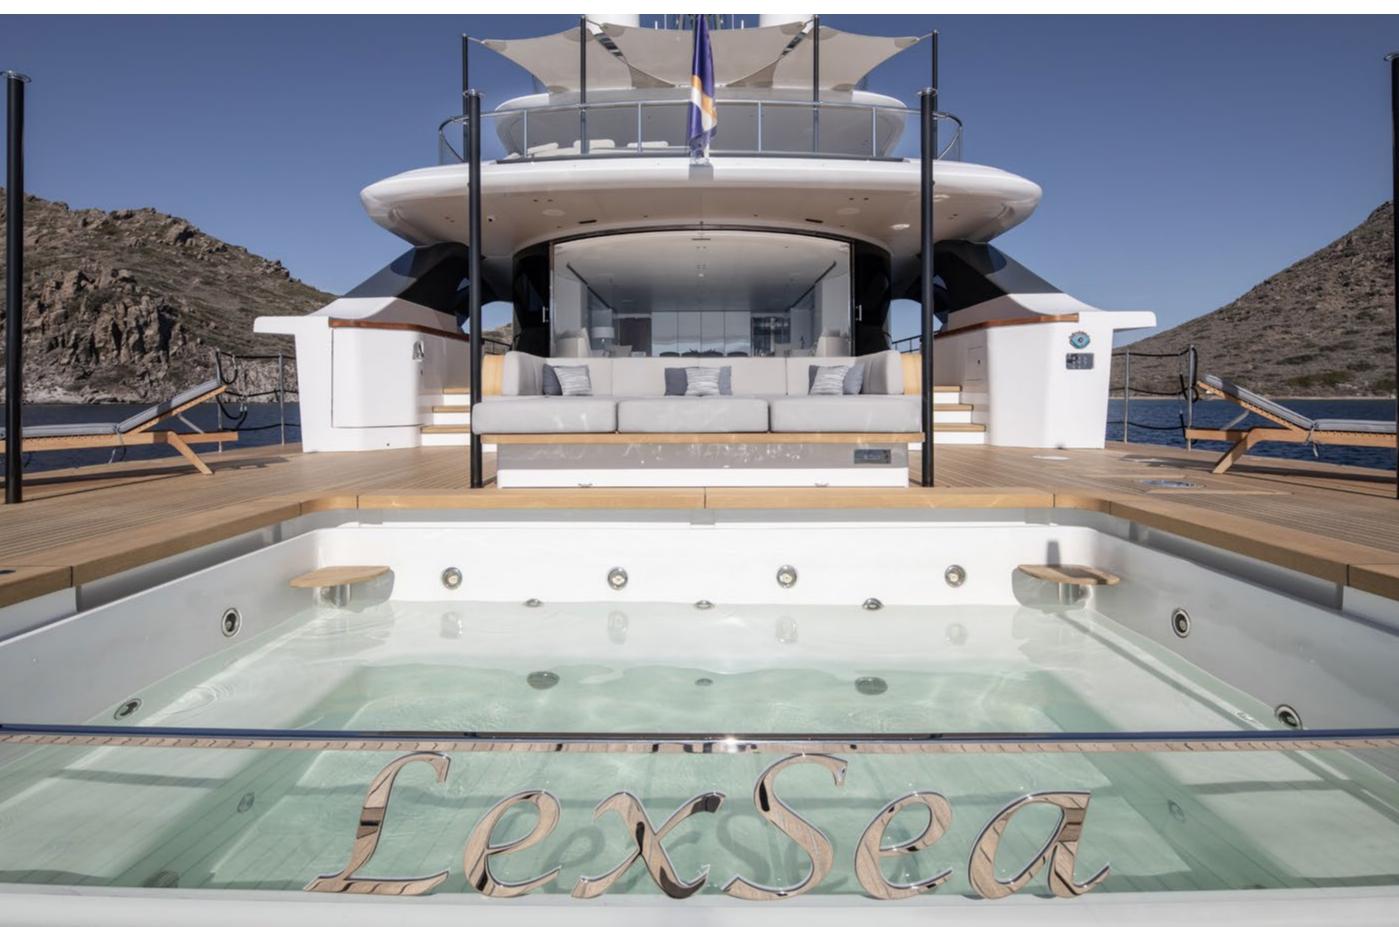

YACHT FOR CHARTER | LEXSEA | 40.80M / 133' 10" | DETAIL

YACHT FOR CHARTER | LEXSEA | 40.80M / 133' 10" | MAIN AFT DECK

YACHT FOR CHARTER | LEXSEA | 40.80M / 133' 10" | MAIN AFT DECK - JACUZZI POOL

YACHT FOR CHARTER | LEXSEA | 40.80M / 133' 10" | MAIN AFT DECK - LOUNGING AREA