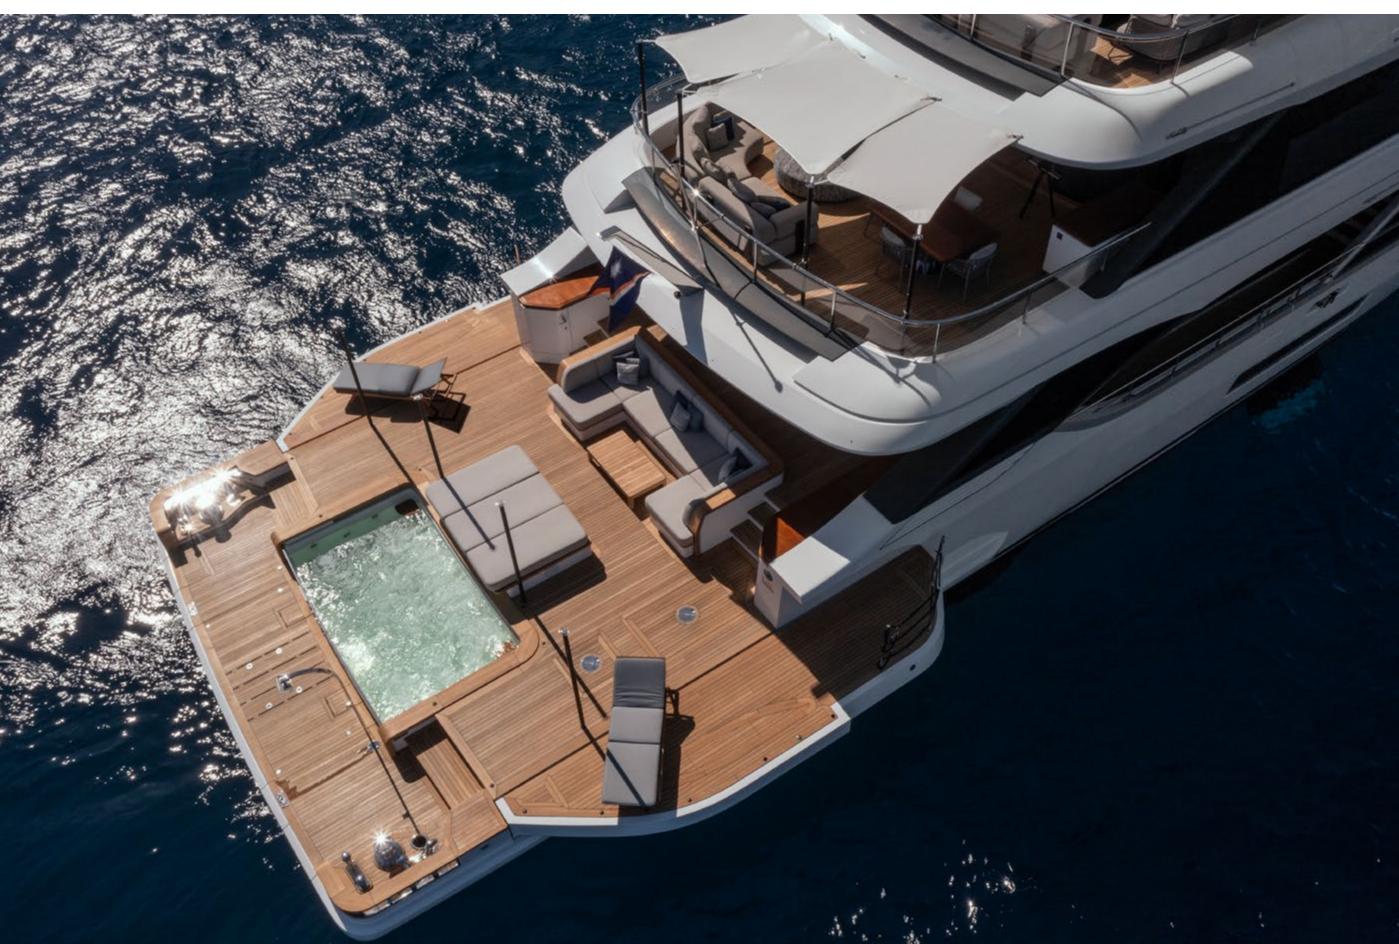

YACHT FOR CHARTER | LEXSEA | 40.80M / 133' 10" | DETAIL

YACHT FOR CHARTER | LEXSEA | 40.80M / 133' 10" | MAIN AFT DECK

YACHT FOR CHARTER | LEXSEA | 40.80M / 133' 10" | MAIN AFT DECK - JACUZZI POOL

YACHT FOR CHARTER | LEXSEA | 40.80M / 133' 10" | MAIN AFT DECK - LOUNGING AREA