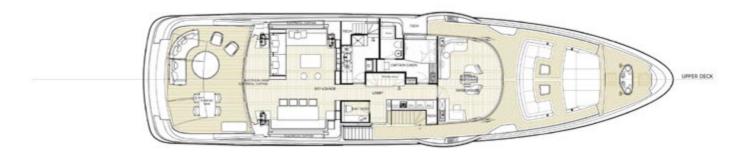

3' 10" | VIP ENSUITE



## YACHT FOR CHARTER | LEXSEA | 40.80M / 133' 10" | TWIN STATEROOMS



# YACHT FOR CHARTER | LEXSEA | 40.80M / 133' 10" | TWIN STATEROOM



YACHT FOR CHARTER | LEXSEA | 40.80M / 133' 10" | GUESTS ENSUITE



# YACHT FOR CHARTER | LEXSEA | 40.80M / 133' 10" | WHEELHOUSE







YACHT FOR CHARTER | LEXSEA | 40.80M / 133' 10" | PROFILE - AFT





YACHT FOR CHARTER | LEXSEA | 40.80M / 133' 10" | CHASE TENDER



#### YACHT FOR CHARTER | LEXSEA | 40.80M / 133' 10"

#### **TENDERS & TOYS**

1 X CHASE BOAT TECHNOHULL T7 40

1 X 5M WILLIAMS JET TENDER

1 X SEADOO SPARK TRIX

2 X SEABOB 5 F SR

1 X SEABOB 5 F S

1 X FLIGHT BOARD

2 X PADDLE BOARDS JOBE

1 X PADDLE BOARD BIKE

1 X TOWING SOFA (4 PAX)

1 X TOWING DOUGHNUT (1 PAX)

WATER SKI

WAKE BOARD

SNORKELING EQUIPMENT







#### YACHT FOR CHARTER | LEXSEA | 40.80M / 133' 10" | GENERAL ARRANGEMENT