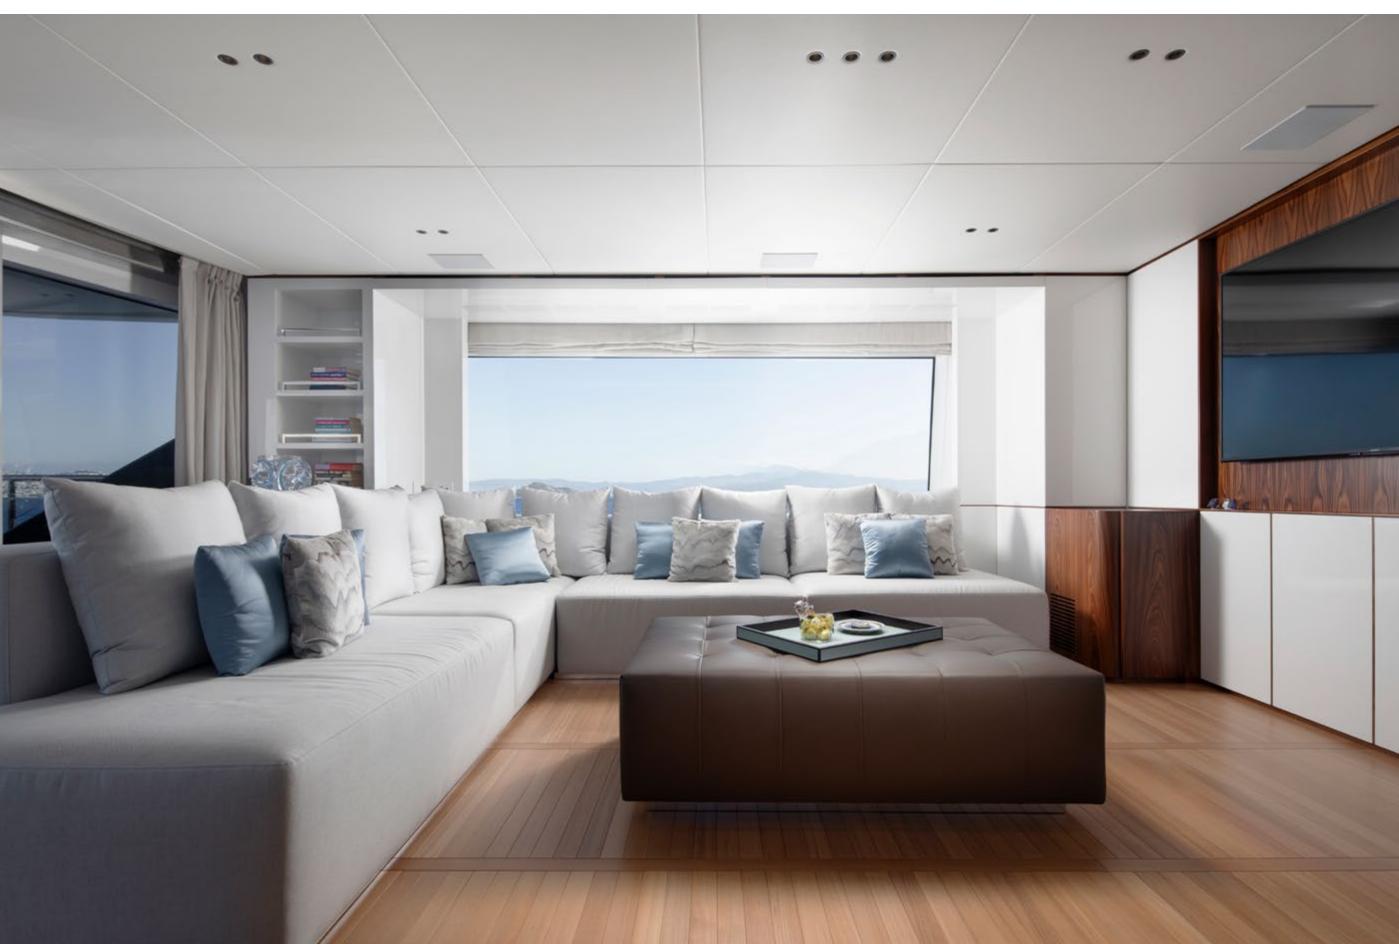

# YACHT FOR CHARTER | LEXSEA | 40.80M / 133' 10" | MAIN SALON - DETAIL

YACHT FOR CHARTER | LEXSEA | 40.80M / 133' 10" | MAIN SALON - DINING AREA

YACHT FOR CHARTER | LEXSEA | 40.80M / 133' 10" | MAIN DECK - MASTER STATEROOM