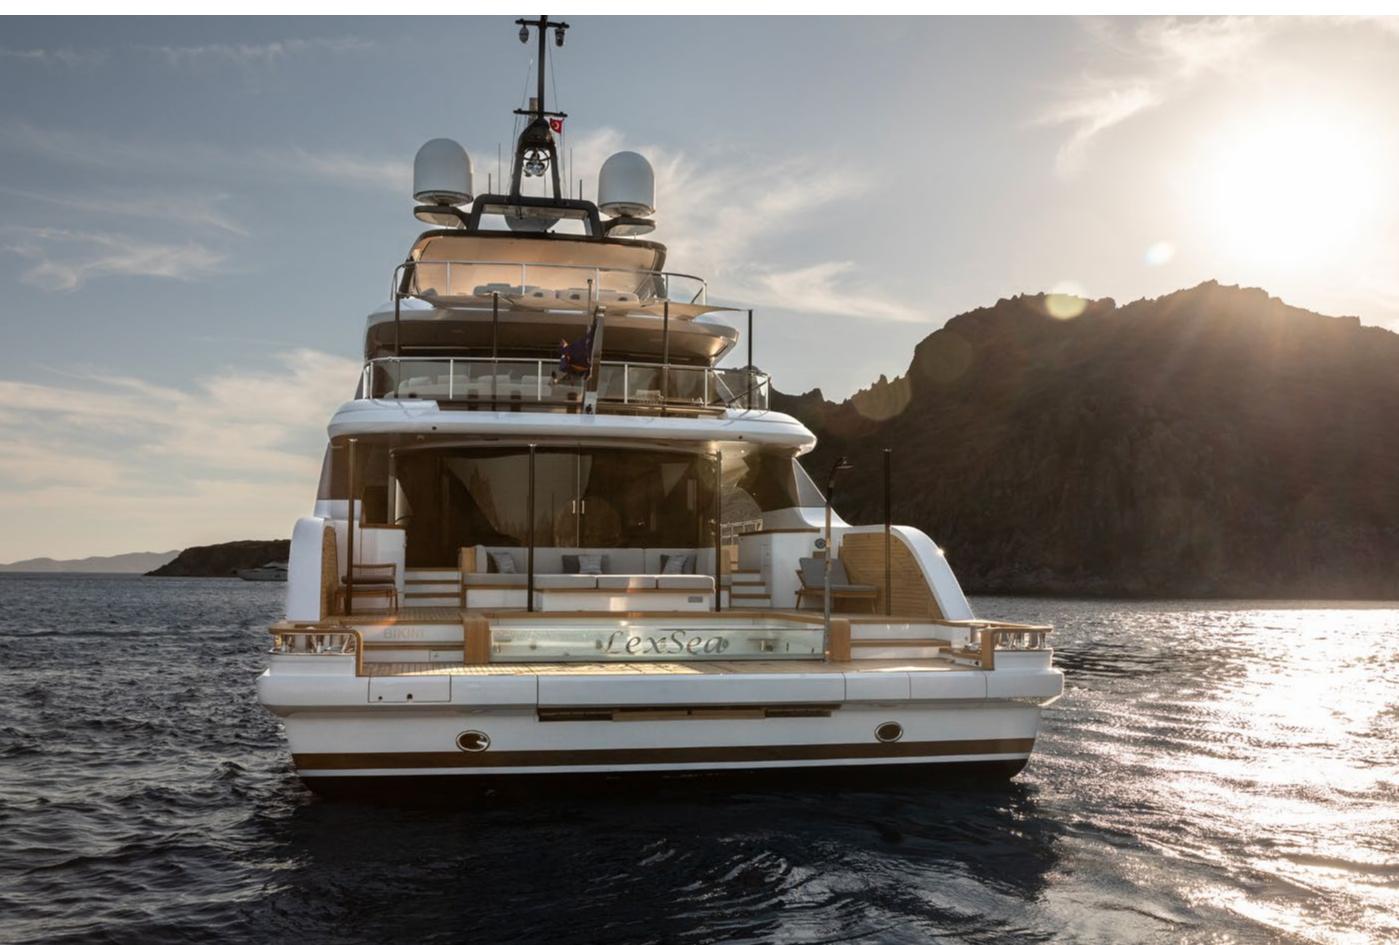

# YACHT FOR CHARTER | LEXSEA | 40.80M / 133' 10" | WHEELHOUSE

YACHT FOR CHARTER | LEXSEA | 40.80M / 133' 10" | PROFILE - AFT

YACHT FOR CHARTER | LEXSEA | 40.80M / 133' 10" | CHASE TENDER