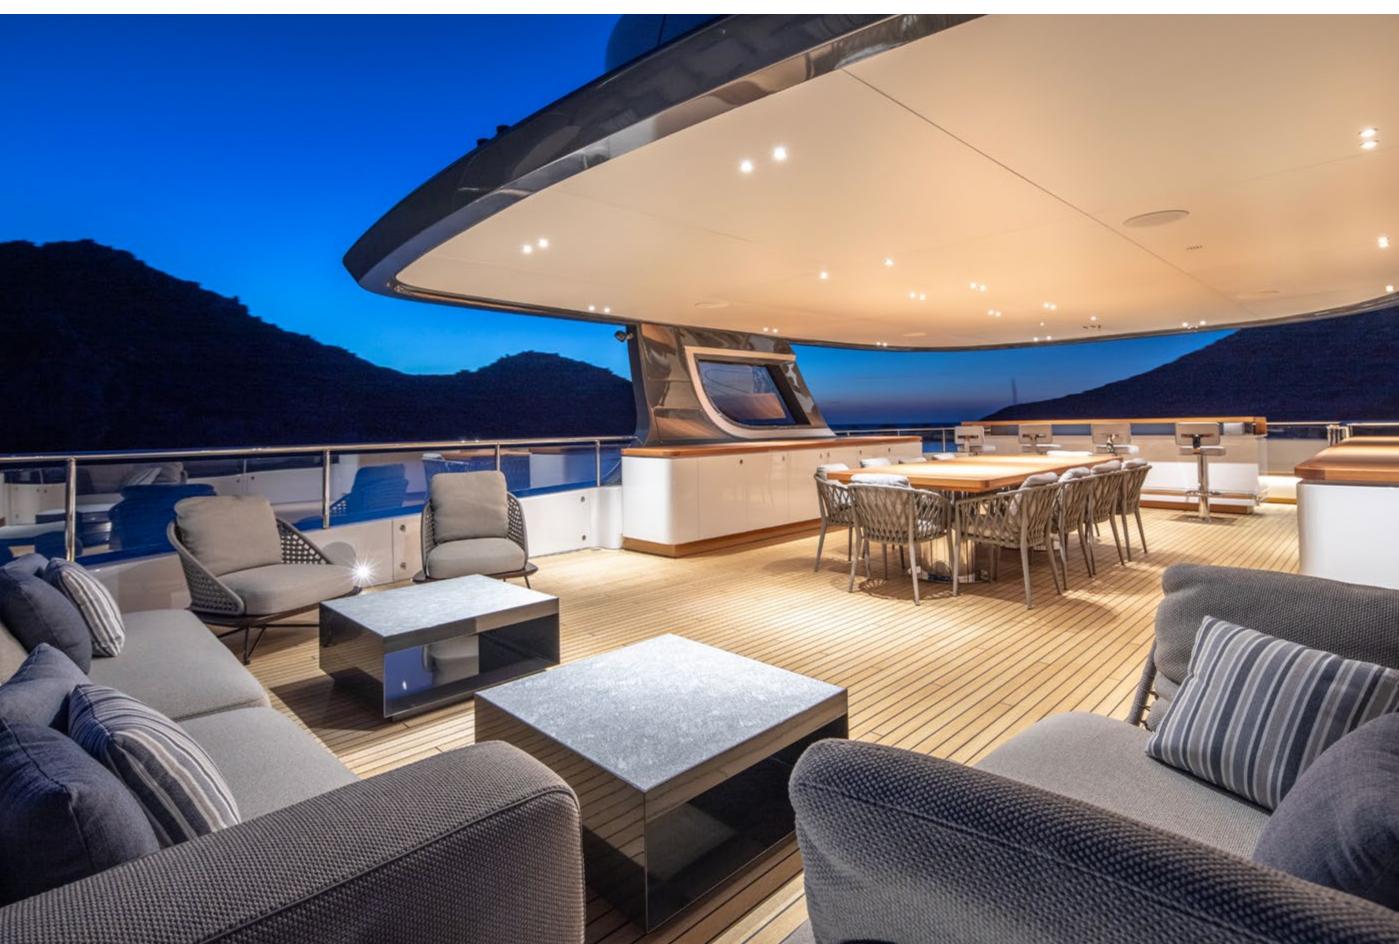

/ 133' 10" | DETAIL







YACHT FOR CHARTER | LEXSEA | 40.80M / 133' 10" | MAIN AFT DECK



YACHT FOR CHARTER | LEXSEA | 40.80M / 133' 10" | MAIN AFT DECK - JACUZZI POOL





YACHT FOR CHARTER | LEXSEA | 40.80M / 133' 10" | MAIN AFT DECK - LOUNGING AREA



# YACHT FOR CHARTER | LEXSEA | 40.80M / 133' 10" | MAIN DECK - SIDEWALK



# YACHT FOR CHARTER | LEXSEA | 40.80M / 133' 10" | UPPER AFT DECK - LOUNGING AREA



# YACHT FOR CHARTER | LEXSEA | 40.80M / 133' 10" | UPPER DECK FORWARD - SUNBATHING AREA



YACHT FOR CHARTER | LEXSEA | 40.80M / 133' 10" | SUNDECK AFT - LOUNGING AREA



YACHT FOR CHARTER | LEXSEA | 40.80M / 133' 10" | SUNDECK AFT - DINING AREA



YACHT FOR CHARTER | LEXSEA | 40.80M / 133' 10" | SUNDECK AFT - BAR



### YACHT FOR CHARTER | LEXSEA | 40.80M / 133' 10" | SUNDECK



# YACHT FOR CHARTER | LEXSEA | 40.80M / 133' 10" | MAIN SALON





# YACHT FOR CHARTER | LEXSEA | 40.80M / 133' 10" | MAIN SALON - DETAIL



YACHT FOR CHARTER | LEXSEA | 40.80M / 133' 10" | MAIN SALON - DINING AREA



YACHT FOR CHARTER | LEXSEA | 40.80M / 133' 10" | MAIN DECK - MASTER STATEROOM



# YACHT FOR CHARTER | LEXSEA | 40.80M / 133' 10" | MAIN DECK - MASTER STATEROOM



# YACHT FOR CHARTER | LEXSEA | 40.80M / 133' 10" | MAIN DECK - MASTER STATEROOM



# YACHT FOR CHARTER | LEXSEA | 40.80M / 133' 10" | MAIN DECK - MASTER ENSUITE



# YACHT FOR CHARTER | LEXSEA | 40.80M / 133' 10" | MAIN DECK - MASTER ENSUITE



# YACHT FOR CHARTER | LEXSEA | 40.80M / 133' 10" | UPPER DECK - SKYLOUNGE



YACHT FOR CHARTER | LEXSEA | 40.80M / 133' 10" | UPPER DECK - SKYLOUNGE



## YACHT FOR CHARTE