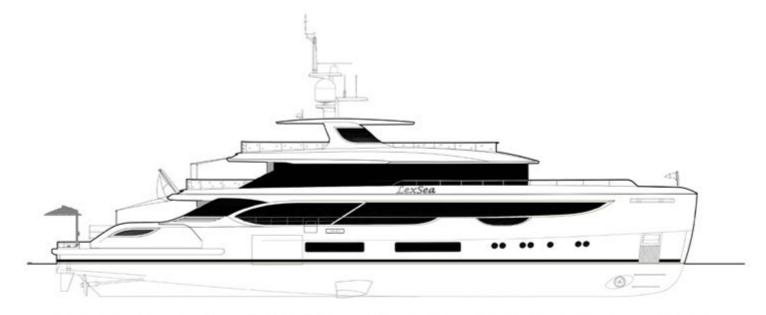

/ 133' 10" | VIP ENSUITE



## YACHT FOR CHARTER | LEXSEA | 40.80M / 133' 10" | TWIN STATEROOMS



# YACHT FOR CHARTER | LEXSEA | 40.80M / 133' 10" | TWIN STATEROOM



YACHT FOR CHARTER | LEXSEA | 40.80M / 133' 10" | GUESTS ENSUITE



# YACHT FOR CHARTER | LEXSEA | 40.80M / 133' 10" | WHEELHOUSE







YACHT FOR CHARTER | LEXSEA | 40.80M / 133' 10" | PROFILE - AFT





YACHT FOR CHARTER | LEXSEA | 40.80M / 133' 10" | CHASE TENDER



#### YACHT FOR CHARTER | LEXSEA | 40.80M / 133' 10"

#### **TENDERS & TOYS**

1 X CHASE BOAT TECHNOHULL T7 40

1 X 5M WILLIAMS JET TENDER

1 X SEADOO SPARK TRIX

2 X SEABOB 5 F SR

1 X SEABOB 5 F S

1 X FLIGHT BOARD

2 X PADDLE BOARDS JOBE

1 X PADDLE BOARD BIKE

1 X TOWING SOFA (4 PAX)

1 X TOWING DOUGHNUT (1 PAX)

WATER SKI

WAKE BOARD

SNORKELING EQUIPMENT







#### YACHT FOR CHARTER | LEXSEA | 40.80M / 133' 10" | GENERAL ARRANGEMENT