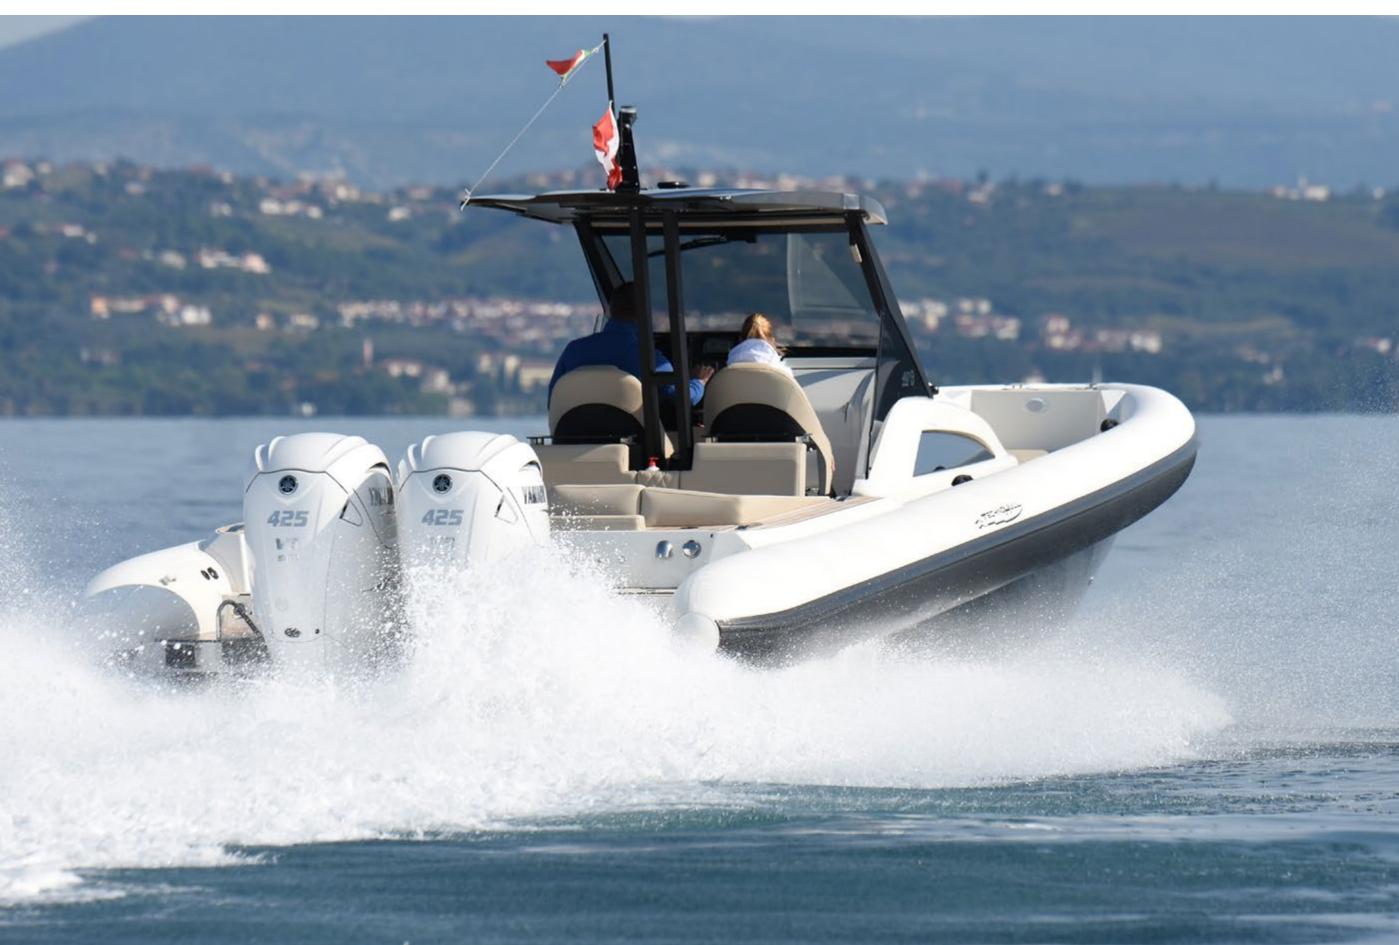

# YACHT FOR CHARTER | LEXSEA | 40.80M / 133' 10" | WHEELHOUSE

YACHT FOR CHARTER | LEXSEA | 40.80M / 133' 10" | PROFILE - AFT

YACHT FOR CHARTER | LEXSEA | 40.80M / 133' 10" | CHASE TENDER

#### **TENDERS & TOYS**

1 X CHASE BOAT TECHNOHULL T7 40

1 X 5M WILLIAMS JET TENDER

1 X SEADOO SPARK TRIX

2 X SEABOB 5 F SR

1 X SEABOB 5 F S

1 X FLIGHT BOARD

2 X PADDLE BOARDS JOBE