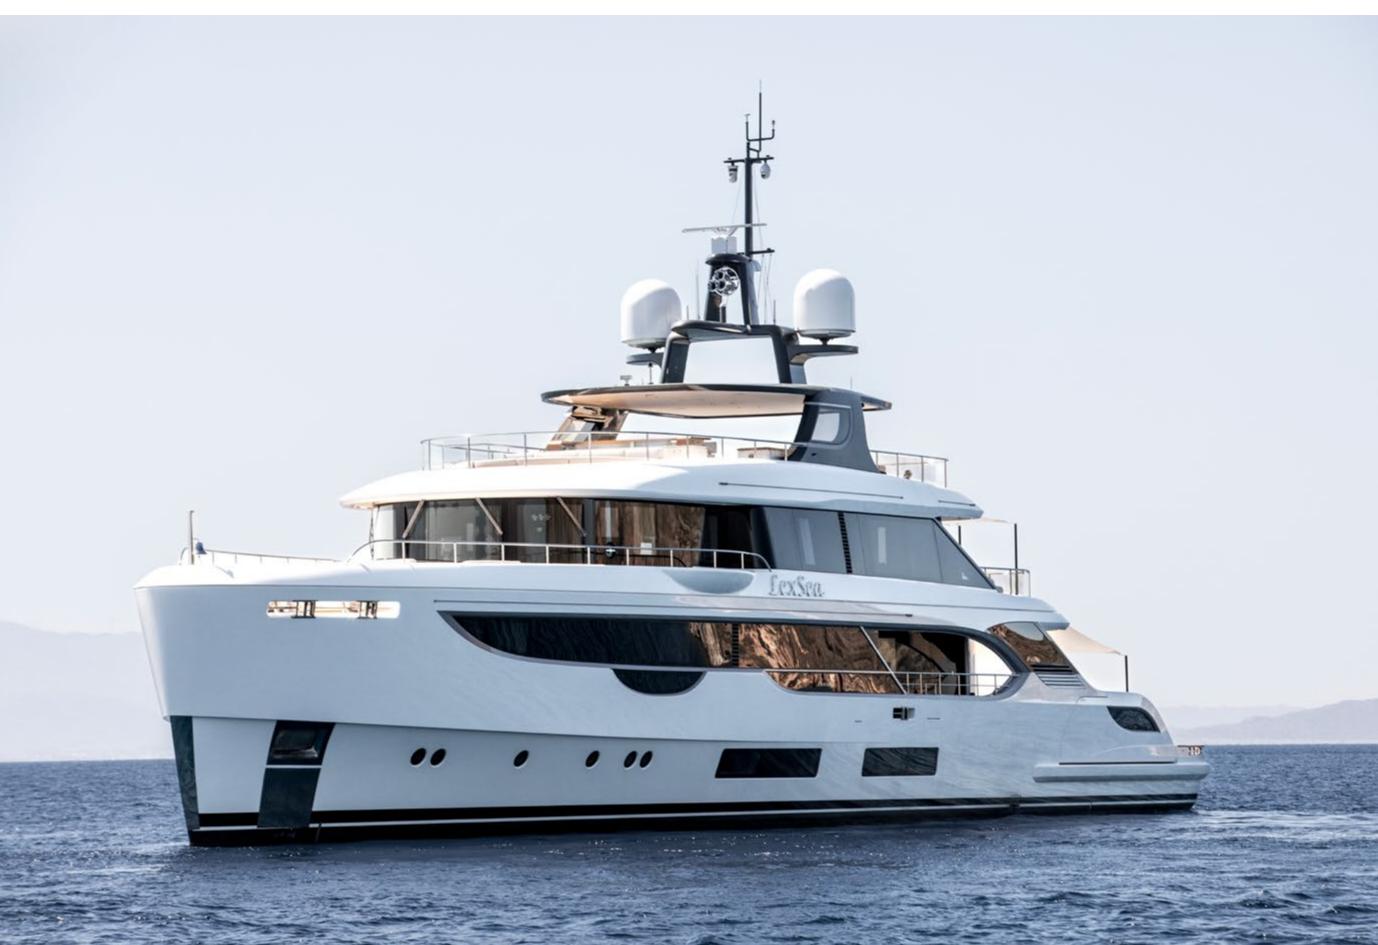

# YACHT FOR CHARTER | LEXSEA | 40.80M / 133' 10" | WHEELHOUSE

YACHT FOR CHARTER | LEXSEA | 40.80M / 133' 10" | PROFILE - AFT

YACHT FOR CHARTER | LEXSEA | 40.80M / 133' 10" | CHASE TENDER