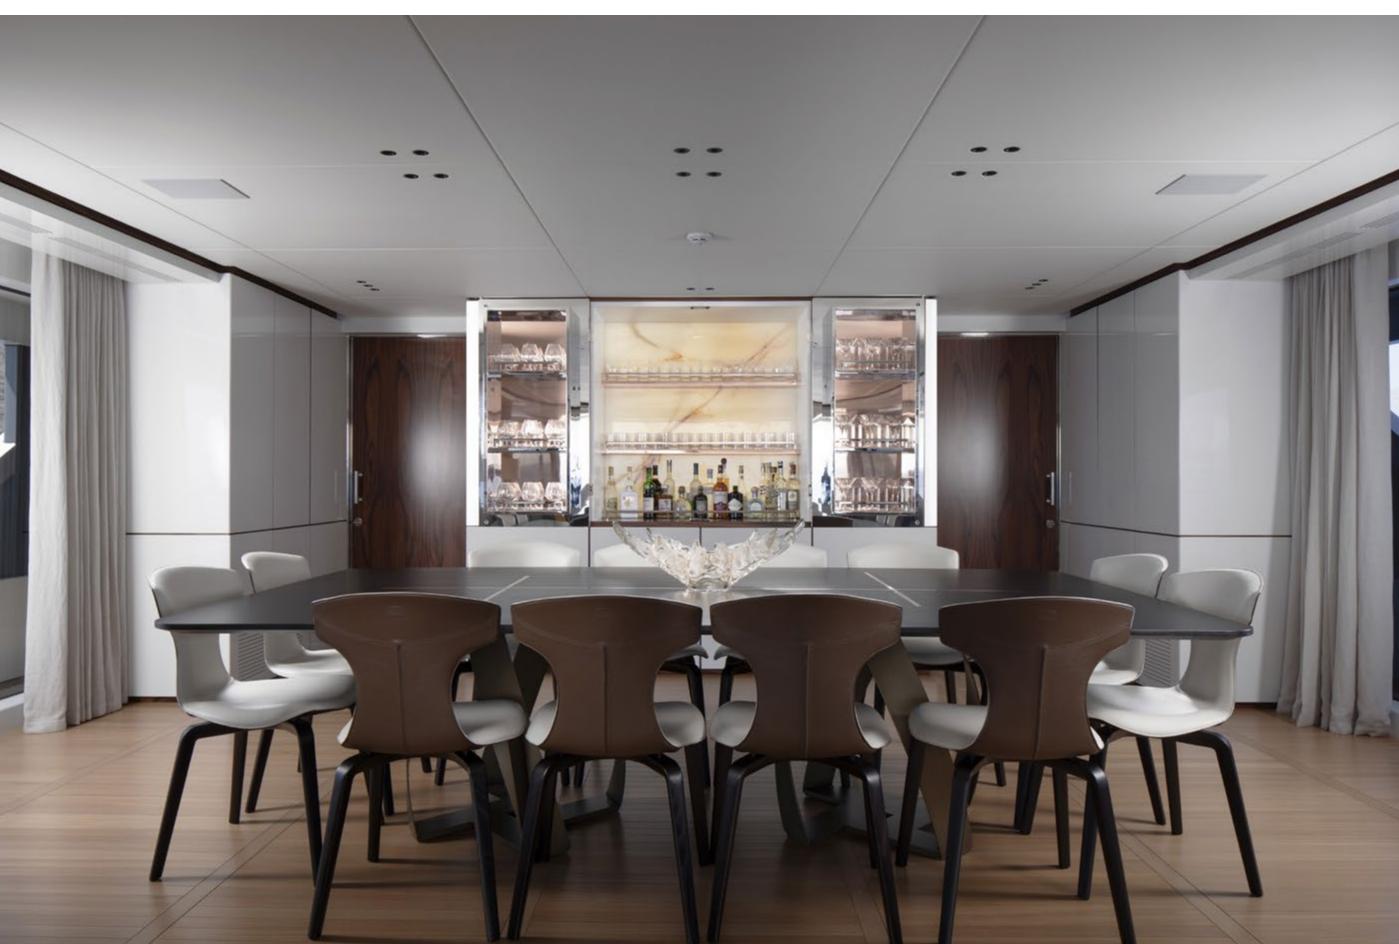

# YACHT FOR CHARTER | LEXSEA | 40.80M / 133' 10" | MAIN SALON - DETAIL

YACHT FOR CHARTER | LEXSEA | 40.80M / 133' 10" | MAIN SALON - DINING AREA

YACHT FOR CHARTER | LEXSEA | 40.80M / 133' 10" | MAIN DECK - MASTER STATEROOM