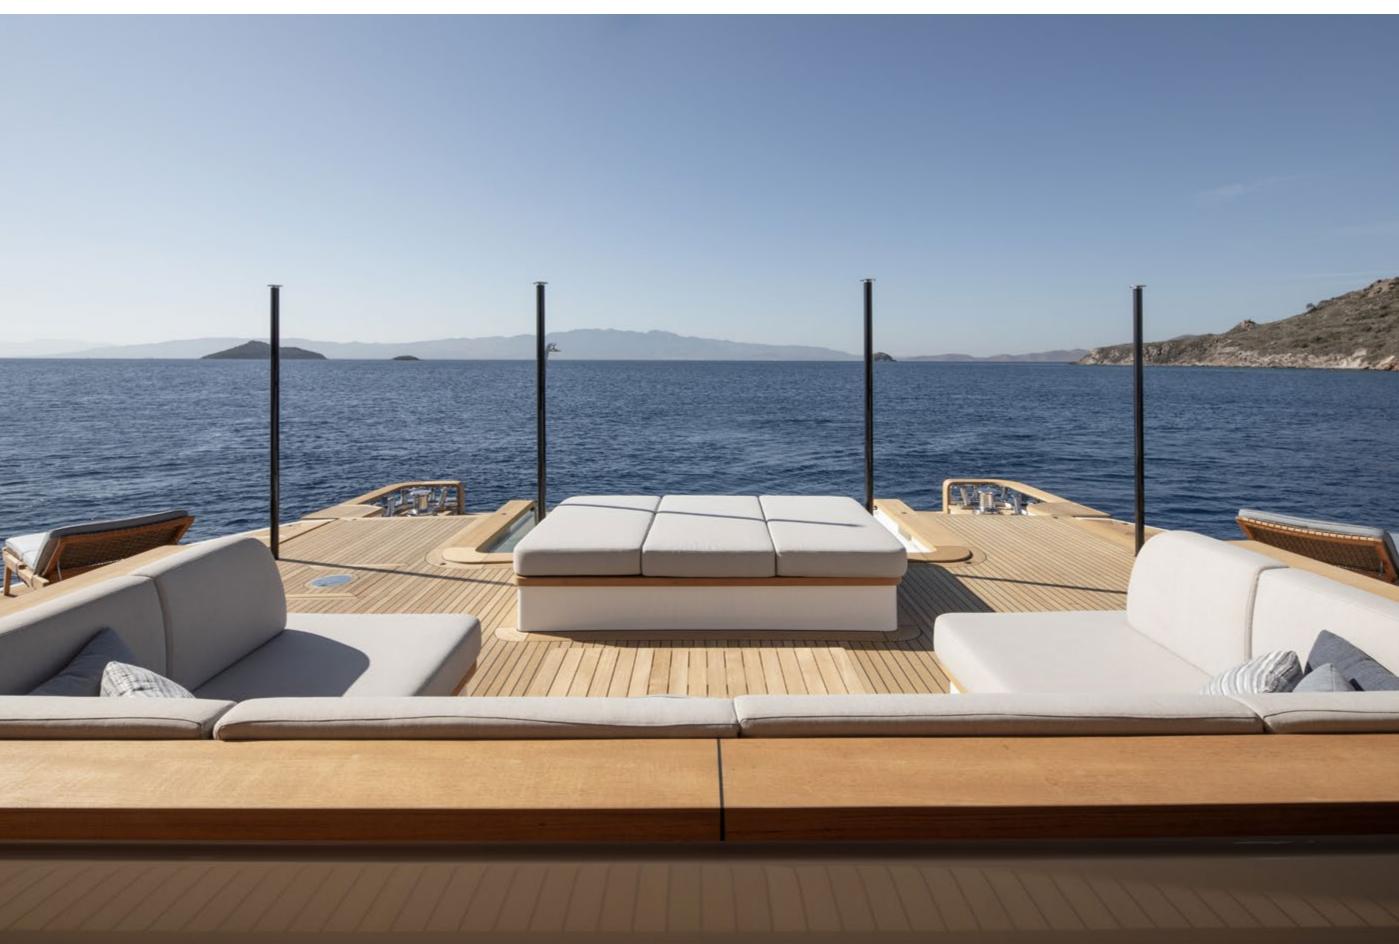

|



YACHT FOR CHARTER | LEXSEA | 40.80M / 133' 10" | DETAIL







YACHT FOR CHARTER | LEXSEA | 40.80M / 133' 10" | MAIN AFT DECK



YACHT FOR CHARTER | LEXSEA | 40.80M / 133' 10" | MAIN AFT DECK - JACUZZI POOL





YACHT FOR CHARTER | LEXSEA | 40.80M / 133' 10" | MAIN AFT DECK - LOUNGING AREA



# YACHT FOR CHARTER | LEXSEA | 40.80M / 133' 10" | MAIN DECK - SIDEWALK



# YACHT FOR CHARTER | LEXSEA | 40.80M / 133' 10" | UPPER AFT DECK - LOUNGING AREA



# YACHT FOR CHARTER | LEXSEA | 40.80M / 133' 10" | UPPER DECK FORWARD - SUNBATHING AREA



YACHT FOR CHARTER | LEXSEA | 40.80M / 133' 10" | SUNDECK AFT - LOUNGING AREA



YACHT FOR CHARTER | LEXSEA | 40.80M / 133' 10" | SUNDECK AFT - DINING AREA



YACHT FOR CHARTER | LEXSEA | 40.80M / 133' 10" | SUNDECK AFT - BAR



### YACHT FOR CHARTER | LEXSEA | 40.80M / 133' 10" | SUNDECK



# YACHT FOR CHARTER | LEXSEA | 40.80M / 133' 10" | MAIN SALON





# YACHT FOR CHARTER | LEXSEA | 40.80M / 133' 10" | MAIN SALON - DETAIL



YACHT FOR CHARTER | LEXSEA | 40.