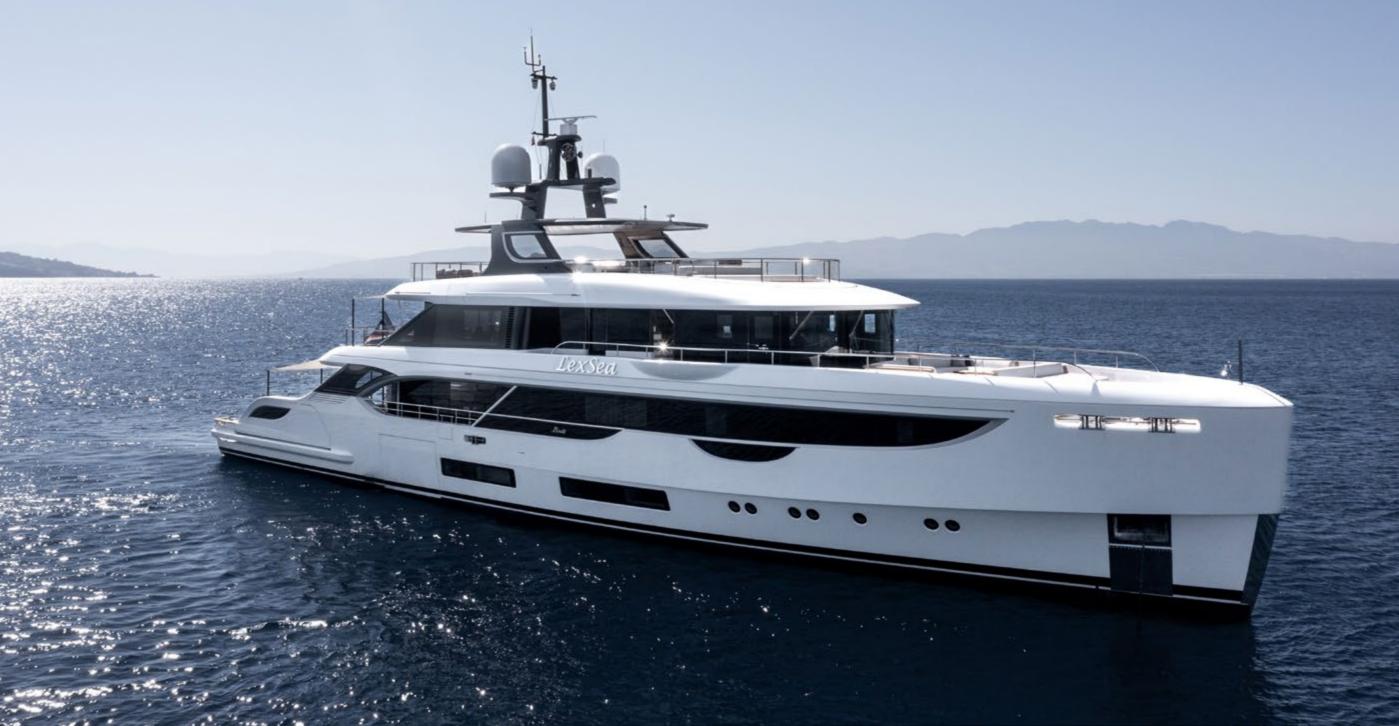

# LEXSEA

# YACHT FOR CHARTER | LEXSEA | 40.80M / 133' 10"

| BUILDER                 | BENETTI           |                                                                                                                                                                                                                                                                                                                                                                                                                                                                                                                                                                                                                 |
|-------------------------|-------------------|-----------------------------------------------------------------------------------------------------------------------------------------------------------------------------------------------------------------------------------------------------------------------------------------------------------------------------------------------------------------------------------------------------------------------------------------------------------------------------------------------------------------------------------------------------------------------------------------------------------------|
| BUILT                   | 2022              |                                                                                                                                                                                                                                                                                                                                                                                                                                                                                                                                                                                                                 |
| BEAM                    | 8.33M / 27' 4"    | <b>EXPERT'S VIEW</b><br>"Experience unparalleled comfort on board the 4lm<br>Benetti Oasis, LEXSEA. Featuring a stunning main deck<br>open aft and beach club with a jacuzzi infinity pool and<br>fold-down terraces, she offers expansive spaces for<br>relaxation and entertainment. LEXSEA accommodates up<br>to 10 guests in a flexible five-cabin layout, including a<br>main-deck full-beam Master Suite, two VIP double cabins,<br>and two convertible Twins with pullman beds. With a<br>dedicated, professional crew of 9, LEXSEA is the perfect<br>choice for an unforgettable holiday on the water." |
| STATEROOMS              | 5                 |                                                                                                                                                                                                                                                                                                                                                                                                                                                                                                                                                                                                                 |
| GUESTS                  | 10                |                                                                                                                                                                                                                                                                                                                                                                                                                                                                                                                                                                                                                 |
| CREW                    | 9                 |                                                                                                                                                                                                                                                                                                                                                                                                                                                                                                                                                                                                                 |
| SPEED                   | 13 KNOTS / 17 MAX |                                                                                                                                                                                                                                                                                                                                                                                                                                                                                                                                                                                                                 |
| CRUISING AREA SUMMER    | MEDITERRANEAN     |                                                                                                                                                                                                                                                                                                                                                                                                                                                                                                                                                                                                                 |
| CRUISING AREA WINTER    | PLEASE ENQUIRE    |                                                                                                                                                                                                                                                                                                                                                                                                                                                                                                                                                                                                                 |
| SUMMER WEEKLY RATE HIGH | € 245,000         |                                                                                                                                                                                                                                                                                                                                                                                                                                                                                                                                                                                                                 |
| SUNNER WEEKLY RATE LOW  | € 215,000         |                                                                                                                                                                                                                                                                                                                                                                                                                                                                                                                                                                                                                 |