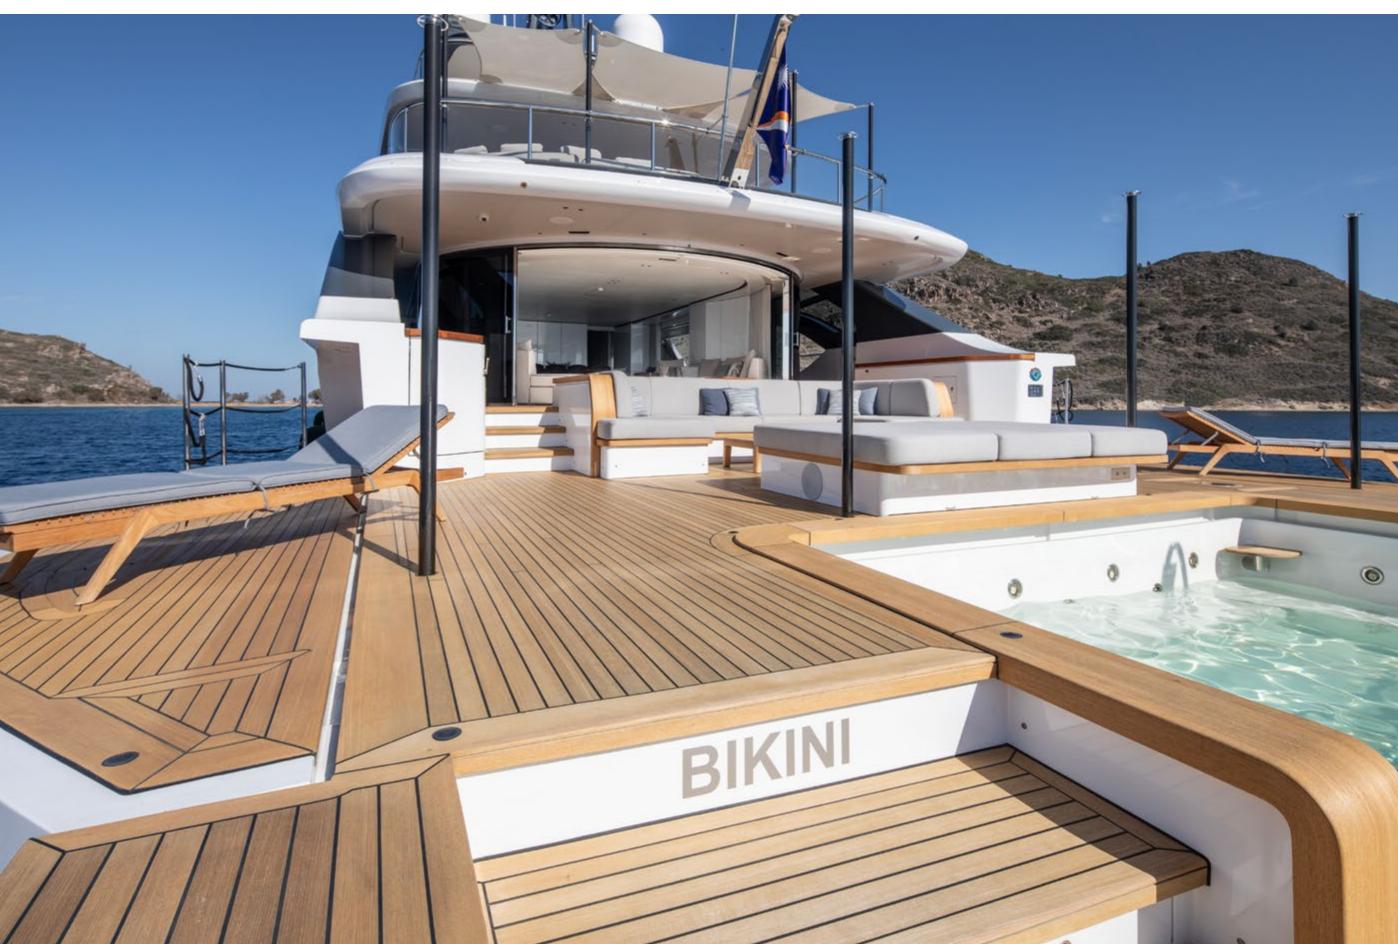

YACHT FOR CHARTER | LEXSEA | 40.80M / 133' 10" | DETAIL

YACHT FOR CHARTER | LEXSEA | 40.80M / 133' 10" | MAIN AFT DECK

YACHT FOR CHARTER | LEXSEA | 40.80M / 133' 10" | MAIN AFT DECK - JACUZZI POOL

YACHT FOR CHARTER | LEXSEA | 40.80M / 133' 10" | MAIN AFT DECK - LOUNGING AREA