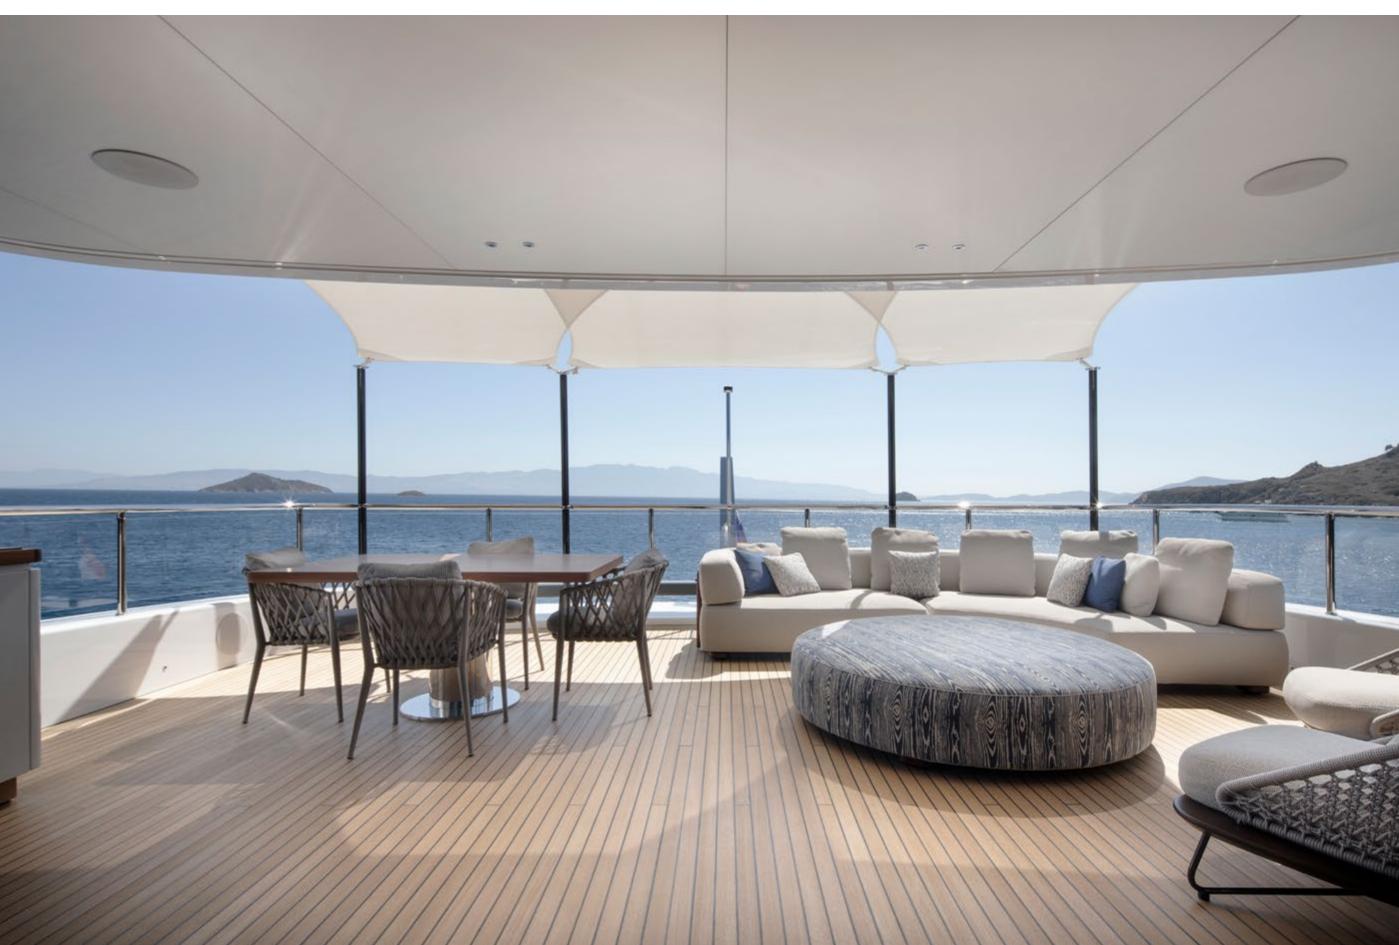

# YACHT FOR CHARTER | LEXSEA | 40.80M / 133' 10" | UPPER AFT DECK - LOUNGING AREA