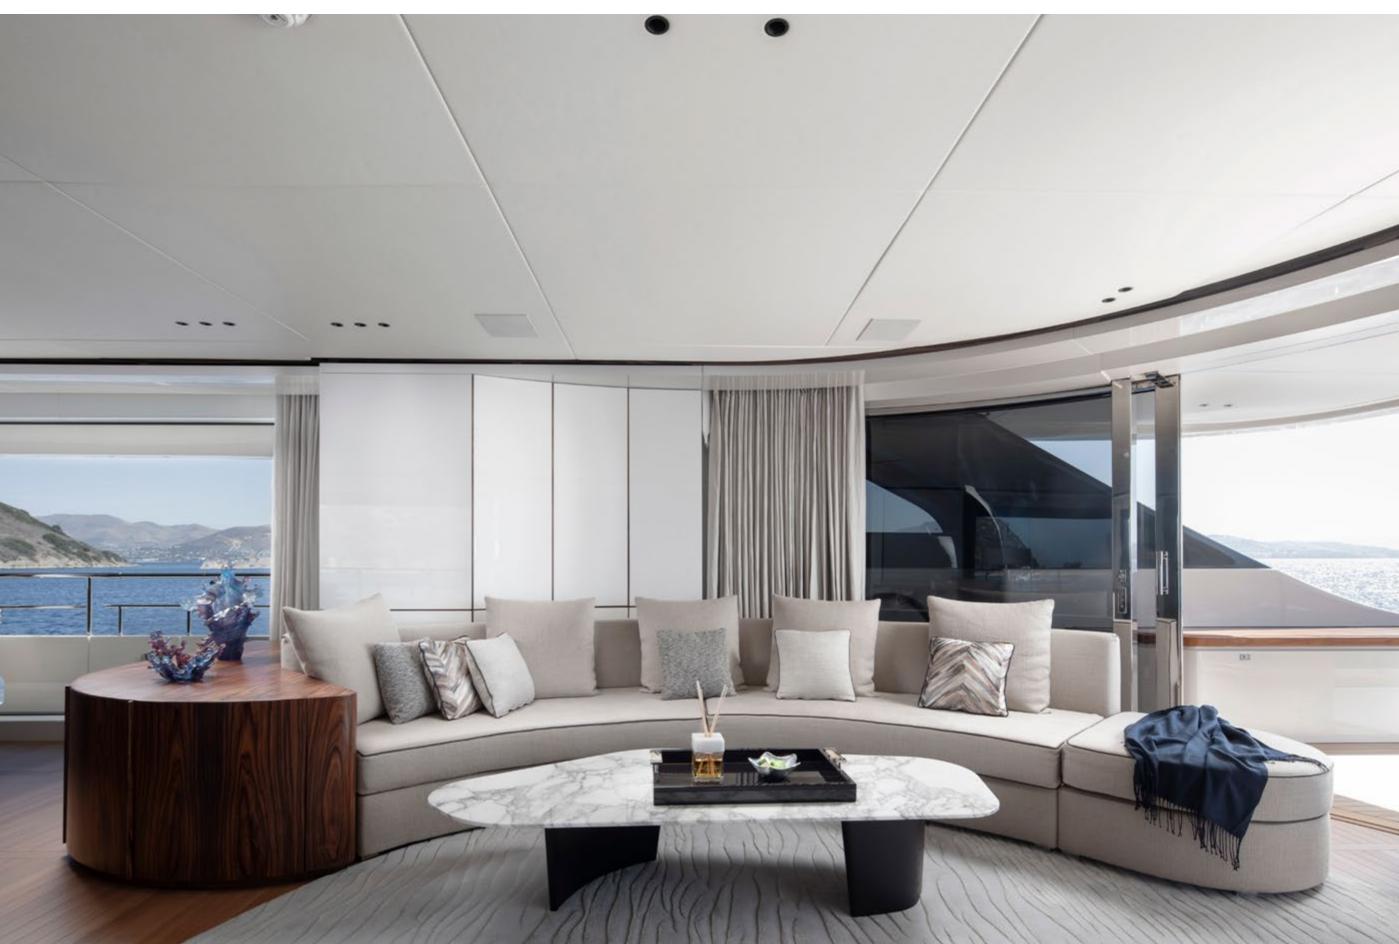

# YACHT FOR CHARTER | LEXSEA | 40.80M / 133' 10" | MAIN SALON - DETAIL

YACHT FOR CHARTER | LEXSEA | 40.80M / 133' 10" | MAIN SALON - DINING AREA

YACHT FOR CHARTER | LEXSEA | 40.80M / 133' 10" | MAIN DECK - MASTER STATEROOM