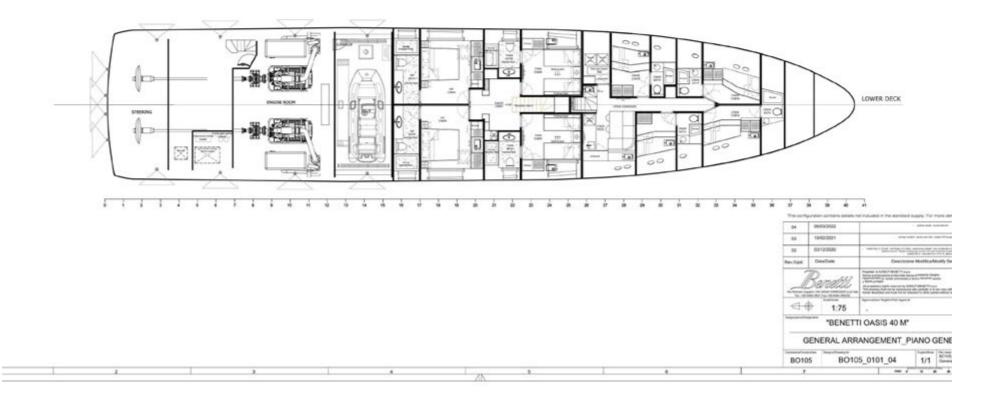

N STATEROOMS



# YACHT FOR CHARTER | LEXSEA | 40.80M / 133' 10" | TWIN STATEROOM



YACHT FOR CHARTER | LEXSEA | 40.80M / 133' 10" | GUESTS ENSUITE



# YACHT FOR CHARTER | LEXSEA | 40.80M / 133' 10" | WHEELHOUSE







YACHT FOR CHARTER | LEXSEA | 40.80M / 133' 10" | PROFILE - AFT





YACHT FOR CHARTER | LEXSEA | 40.80M / 133' 10" | CHASE TENDER



#### YACHT FOR CHARTER | LEXSEA | 40.80M / 133' 10"

#### **TENDERS & TOYS**

1 X CHASE BOAT TECHNOHULL T7 40

1 X 5M WILLIAMS JET TENDER

1 X SEADOO SPARK TRIX

2 X SEABOB 5 F SR

1 X SEABOB 5 F S

1 X FLIGHT BOARD

2 X PADDLE BOARDS JOBE

1 X PADDLE BOARD BIKE

1 X TOWING SOFA (4 PAX)

1 X TOWING DOUGHNUT (1 PAX)

WATER SKI

WAKE BOARD

SNORKELING EQUIPMENT







#### YACHT FOR CHARTER | LEXSEA | 40.80M / 133' 10" | GENERAL ARRANGEMENT