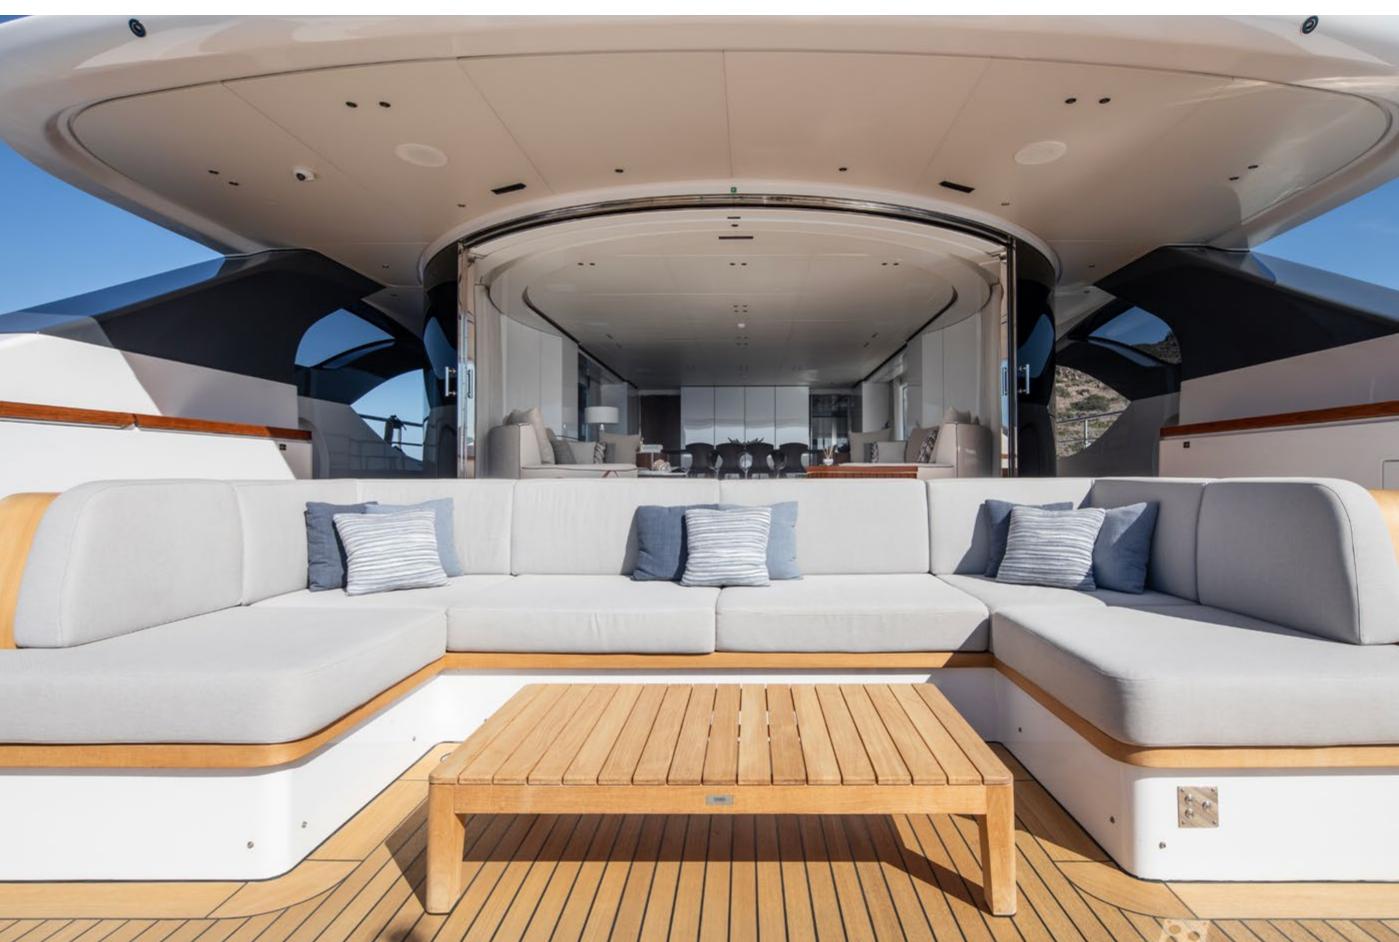

YACHT FOR CHARTER | LEXSEA | 40.80M / 133' 10" | DETAIL

YACHT FOR CHARTER | LEXSEA | 40.80M / 133' 10" | MAIN AFT DECK

YACHT FOR CHARTER | LEXSEA | 40.80M / 133' 10" | MAIN AFT DECK - JACUZZI POOL

YACHT FOR CHARTER | LEXSEA | 40.80M / 133' 10" | MAIN AFT DECK - LOUNGING AREA