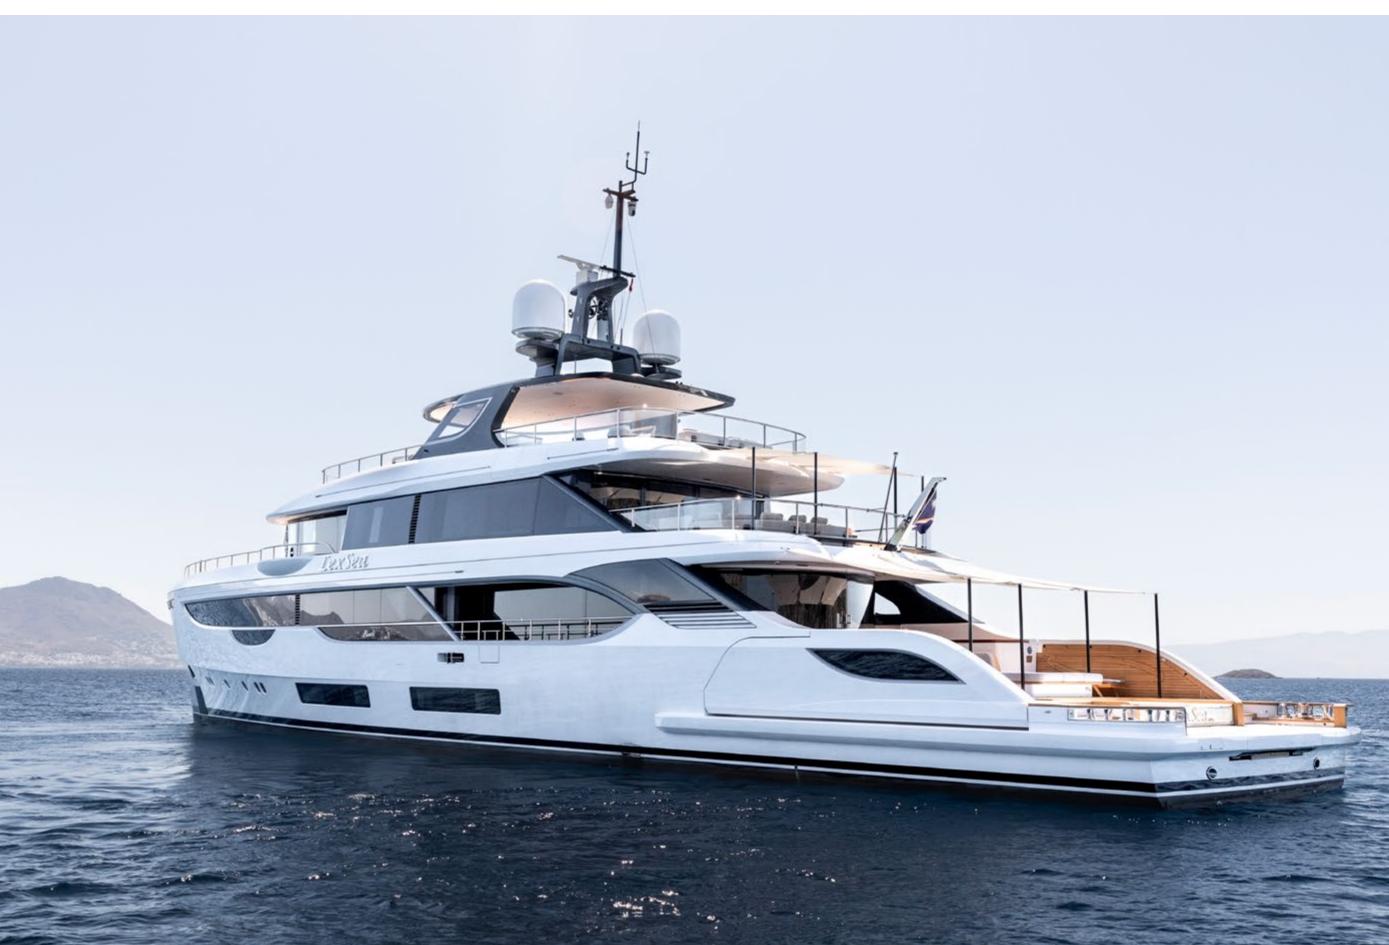

# YACHT FOR CHARTER | LEXSEA | 40.80M / 133' 10" | WHEELHOUSE

YACHT FOR CHARTER | LEXSEA | 40.80M / 133' 10" | PROFILE - AFT

YACHT FOR CHARTER | LEXSEA | 40.80M / 133' 10" | CHASE TENDER