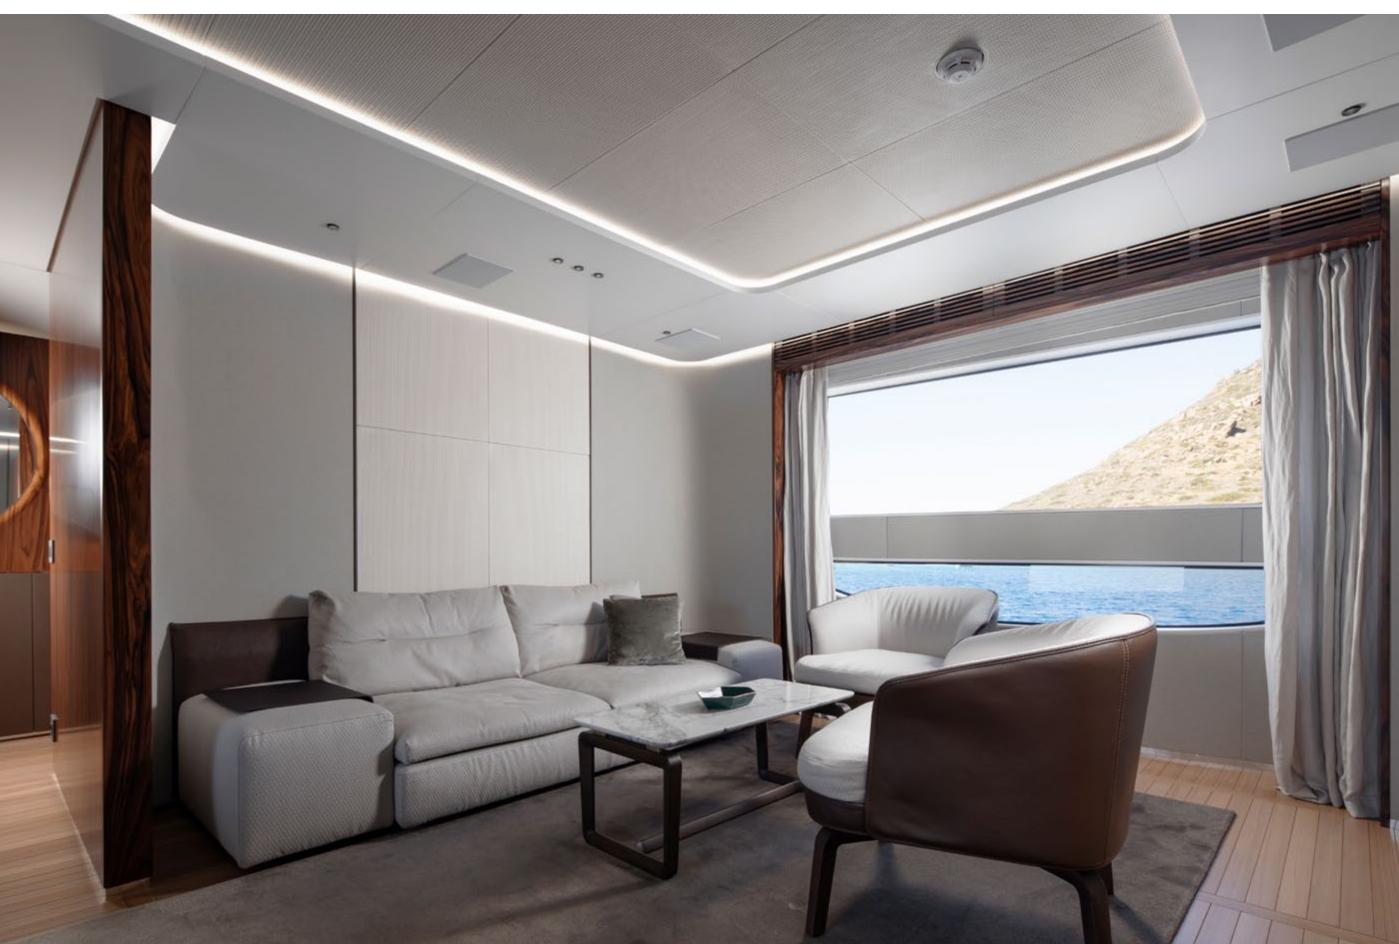

# YACHT FOR CHARTER | LEXSEA | 40.80M / 133' 10" | MAIN SALON

# YACHT FOR CHARTER | LEXSEA | 40.80M / 133' 10" | MAIN SALON - DETAIL

YACHT FOR CHARTER | LEXSEA | 40.80M / 133' 10" | MAIN SALON - DINING AREA

YACHT FOR CHARTER | LEXSEA | 40.80M / 133' 10" | MAIN DECK - MASTER STATEROOM