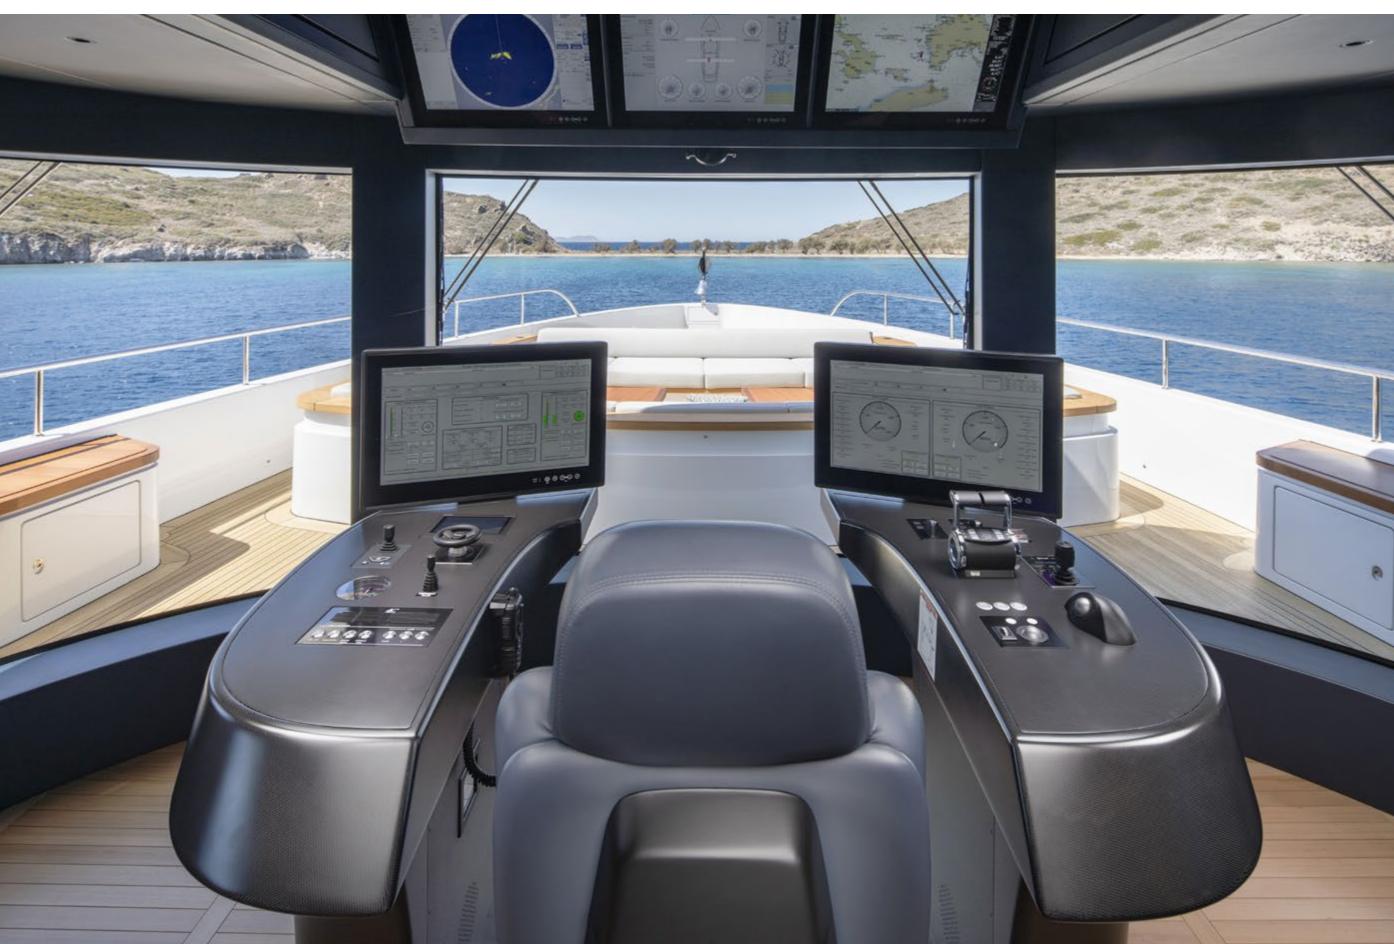

# YACHT FOR CHARTER | LEXSEA | 40.80M / 133' 10" | WHEELHOUSE

YACHT FOR CHARTER | LEXSEA | 40.80M / 133' 10" | PROFILE - AFT

YACHT FOR CHARTER | LEXSEA | 40.80M / 133' 10" | CHASE TENDER