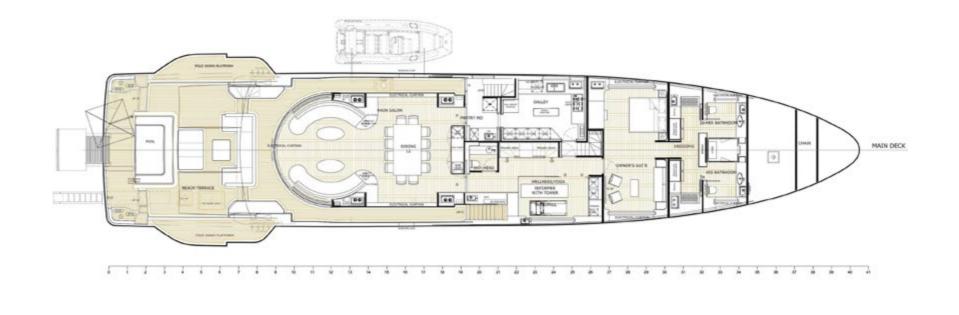

YACHT FOR CHARTER | LEXSEA | 40.80M / 133' 10" | DETAIL

YACHT FOR CHARTER | LEXSEA | 40.80M / 133' 10" | MAIN AFT DECK

YACHT FOR CHARTER | LEXSEA | 40.80M / 133' 10" | MAIN AFT DECK - JACUZZI POOL

YACHT FOR CHARTER | LEXSEA | 40.80M / 133' 10" | MAIN AFT DECK - LOUNGING AREA

# YACHT FOR CHARTER | LEXSEA | 40.80M / 133' 10" | MAIN DECK - SIDEWALK