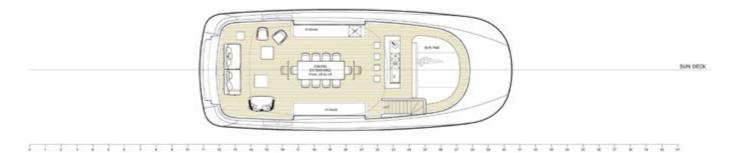

133' 10" | VIP ENSUITE



## YACHT FOR CHARTER | LEXSEA | 40.80M / 133' 10" | TWIN STATEROOMS



# YACHT FOR CHARTER | LEXSEA | 40.80M / 133' 10" | TWIN STATEROOM



YACHT FOR CHARTER | LEXSEA | 40.80M / 133' 10" | GUESTS ENSUITE



# YACHT FOR CHARTER | LEXSEA | 40.80M / 133' 10" | WHEELHOUSE







YACHT FOR CHARTER | LEXSEA | 40.80M / 133' 10" | PROFILE - AFT





YACHT FOR CHARTER | LEXSEA | 40.80M / 133' 10" | CHASE TENDER



#### YACHT FOR CHARTER | LEXSEA | 40.80M / 133' 10"

#### **TENDERS & TOYS**

1 X CHASE BOAT TECHNOHULL T7 40

1 X 5M WILLIAMS JET TENDER

1 X SEADOO SPARK TRIX

2 X SEABOB 5 F SR

1 X SEABOB 5 F S

1 X FLIGHT BOARD

2 X PADDLE BOARDS JOBE

1 X PADDLE BOARD BIKE

1 X TOWING SOFA (4 PAX)

1 X TOWING DOUGHNUT (1 PAX)

WATER SKI

WAKE BOARD

SNORKELING EQUIPMENT







#### YACHT FOR CHARTER | LEXSEA | 40.80M / 133' 10" | GENERAL ARRANGEMENT