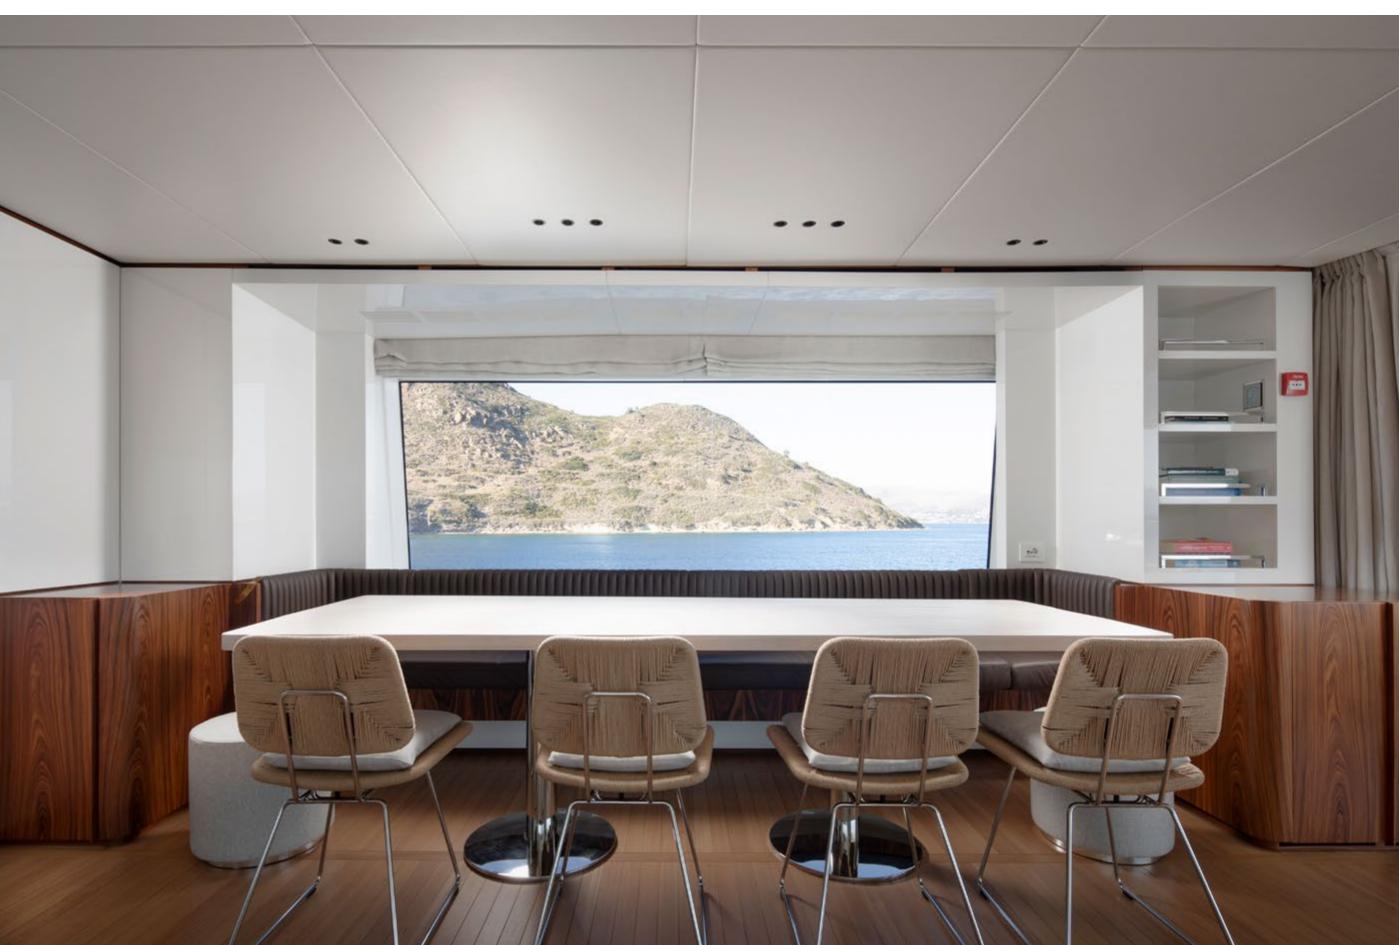

# YACHT FOR CHARTER | LEXSEA | 40.80M / 133' 10" | MAIN SALON - DETAIL

YACHT FOR CHARTER | LEXSEA | 40.80M / 133' 10" | MAIN SALON - DINING AREA

YACHT FOR CHARTER | LEXSEA | 40.80M / 133' 10" | MAIN DECK - MASTER STATEROOM