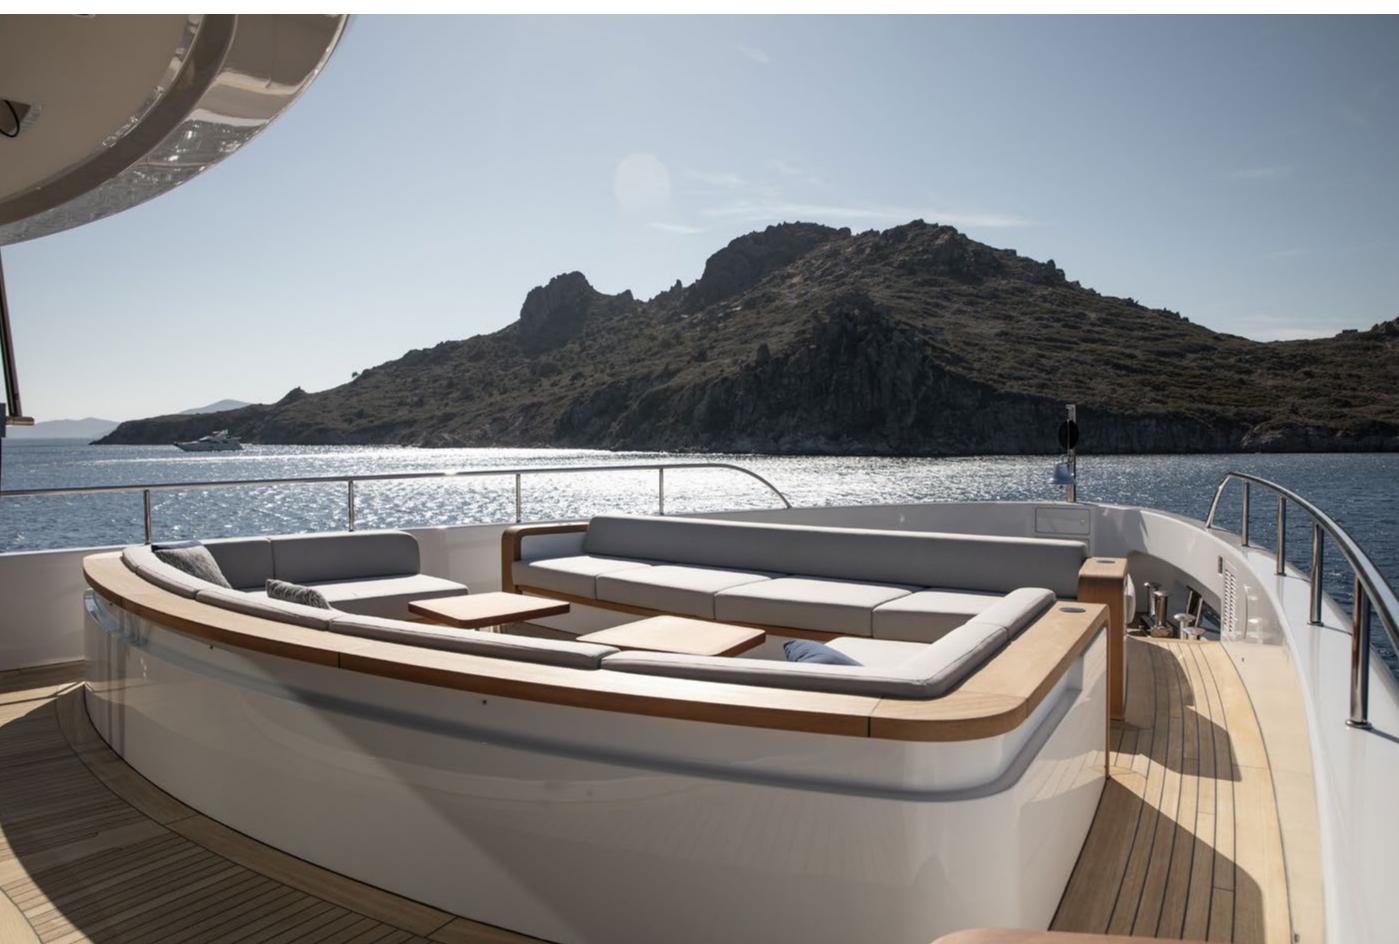

# YACHT FOR CHARTER | LEXSEA | 40.80M / 133' 10" | UPPER DECK FORWARD - SUNBATHING AREA

YACHT FOR CHARTER | LEXSEA | 40.80M / 133' 10" | SUNDECK AFT - LOUNGING AREA

YACHT FOR CHARTER | LEXSEA | 40.80M / 133' 10" | SUNDECK AFT - DINING AREA