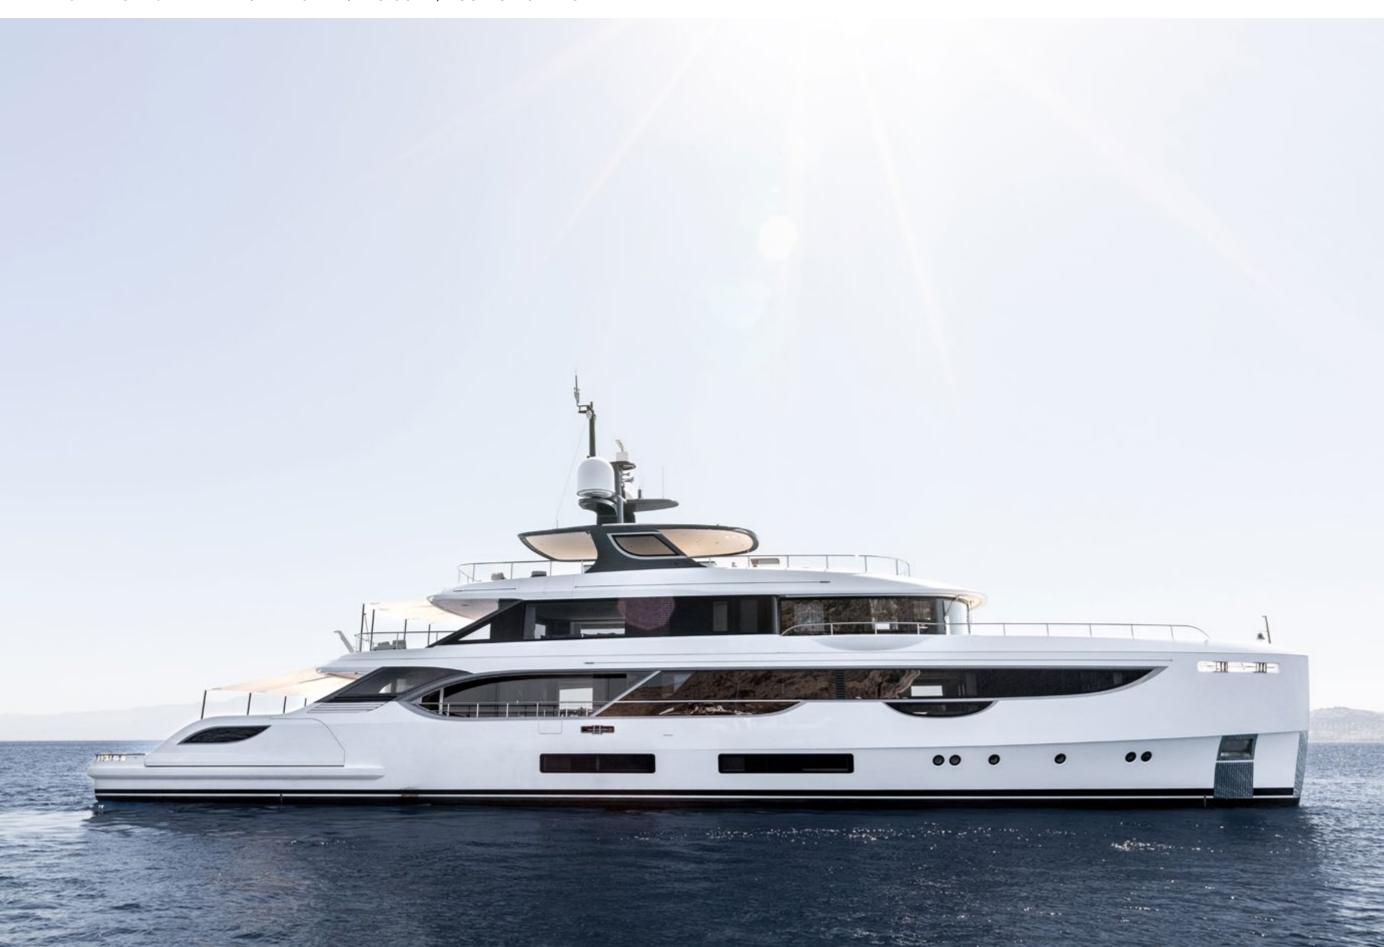

# LEXSEA

# YACHT FOR CHARTER | LEXSEA | 40.80M / 133' 10"

| BUILDER                 | BENETTI           |                                                                                                                                                                                                                                                                                                                                                                                                                                                                                                                                                                                                                 |
|-------------------------|-------------------|-----------------------------------------------------------------------------------------------------------------------------------------------------------------------------------------------------------------------------------------------------------------------------------------------------------------------------------------------------------------------------------------------------------------------------------------------------------------------------------------------------------------------------------------------------------------------------------------------------------------|
| BUILT                   | 2022              |                                                                                                                                                                                                                                                                                                                                                                                                                                                                                                                                                                                                                 |
| BEAM                    | 8.33M / 27' 4"    | <b>EXPERT'S VIEW</b><br>"Experience unparalleled comfort on board the 4lm<br>Benetti Oasis, LEXSEA. Featuring a stunning main deck<br>open aft and beach club with a jacuzzi infinity pool and<br>fold-down terraces, she offers expansive spaces for<br>relaxation and entertainment. LEXSEA accommodates up<br>to 10 guests in a flexible five-cabin layout, including a<br>main-deck full-beam Master Suite, two VIP double cabins,<br>and two convertible Twins with pullman beds. With a<br>dedicated, professional crew of 9, LEXSEA is the perfect<br>choice for an unforgettable holiday on the water." |
| STATEROOMS              | 5                 |                                                                                                                                                                                                                                                                                                                                                                                                                                                                                                                                                                                                                 |
| GUESTS                  | 10                |                                                                                                                                                                                                                                                                                                                                                                                                                                                                                                                                                                                                                 |
| CREW                    | 9                 |                                                                                                                                                                                                                                                                                                                                                                                                                                                                                                                                                                                                                 |
| SPEED                   | 13 KNOTS / 17 MAX |                                                                                                                                                                                                                                                                                                                                                                                                                                                                                                                                                                                                                 |
| CRUISING AREA SUMMER    | MEDITERRANEAN     |                                                                                                                                                                                                                                                                                                                                                                                                                                                                                                                                                                                                                 |
| CRUISING AREA WINTER    | PLEASE ENQUIRE    |                                                                                                                                                                                                                                                                                                                                                                                                                                                                                                                                                                                                                 |
| SUMMER WEEKLY RATE HIGH | € 245,000         |                                                                                                                                                                                                                                                                                                                                                                                                                                                                                                                                                                                                                 |
| SUNNER WEEKLY RATE LOW  | € 215,000         |                                                                                                                                                                                                                                                                                                                                                                                                                                                                                                                                                                                                                 |