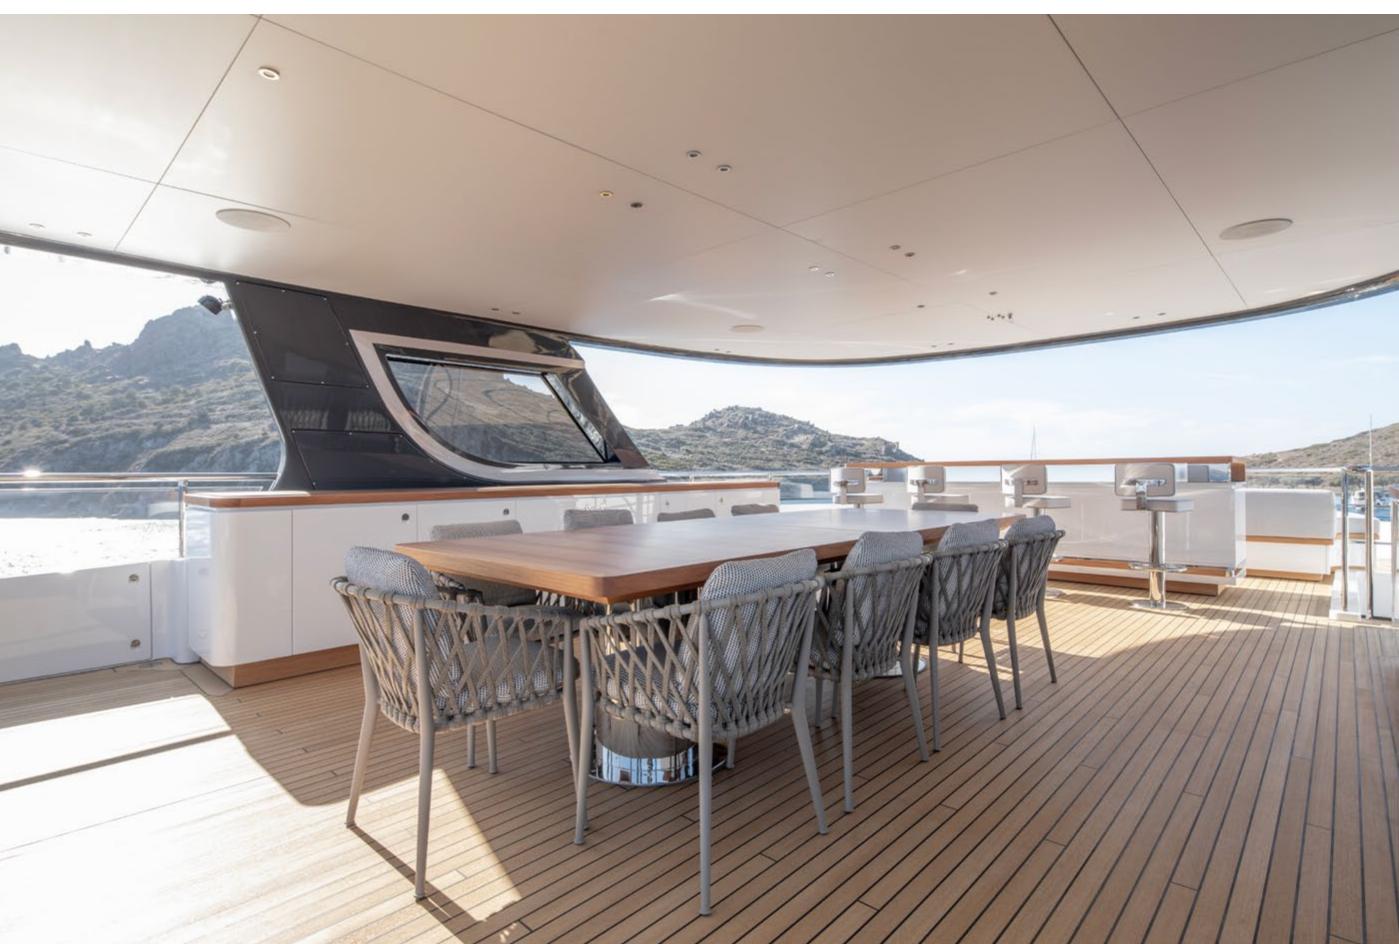

# YACHT FOR CHARTER | LEXSEA | 40.80M / 133' 10" | UPPER DECK FORWARD - SUNBATHING AREA

YACHT FOR CHARTER | LEXSEA | 40.80M / 133' 10" | SUNDECK AFT - LOUNGING AREA

YACHT FOR CHARTER | LEXSEA | 40.80M / 133' 10" | SUNDECK AFT - DINING AREA