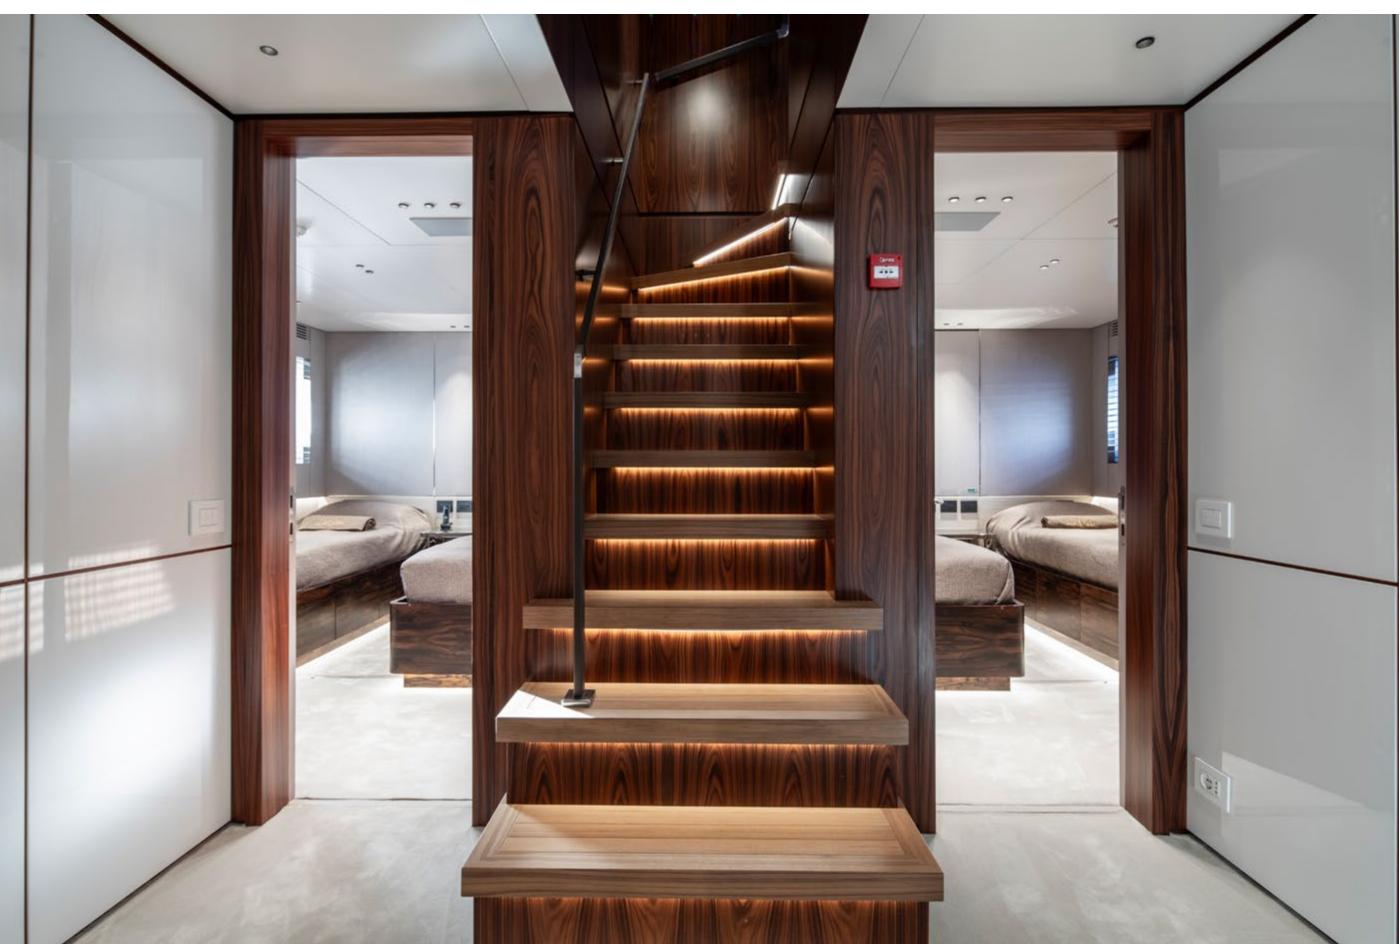

## YACHT FOR CHARTER | LEXSEA | 40.80M / 133' 10" | TWIN STATEROOMS

# YACHT FOR CHARTER | LEXSEA | 40.80M / 133' 10" | TWIN STATEROOM

YACHT FOR CHARTER | LEXSEA | 40.80M / 133' 10" | GUESTS ENSUITE