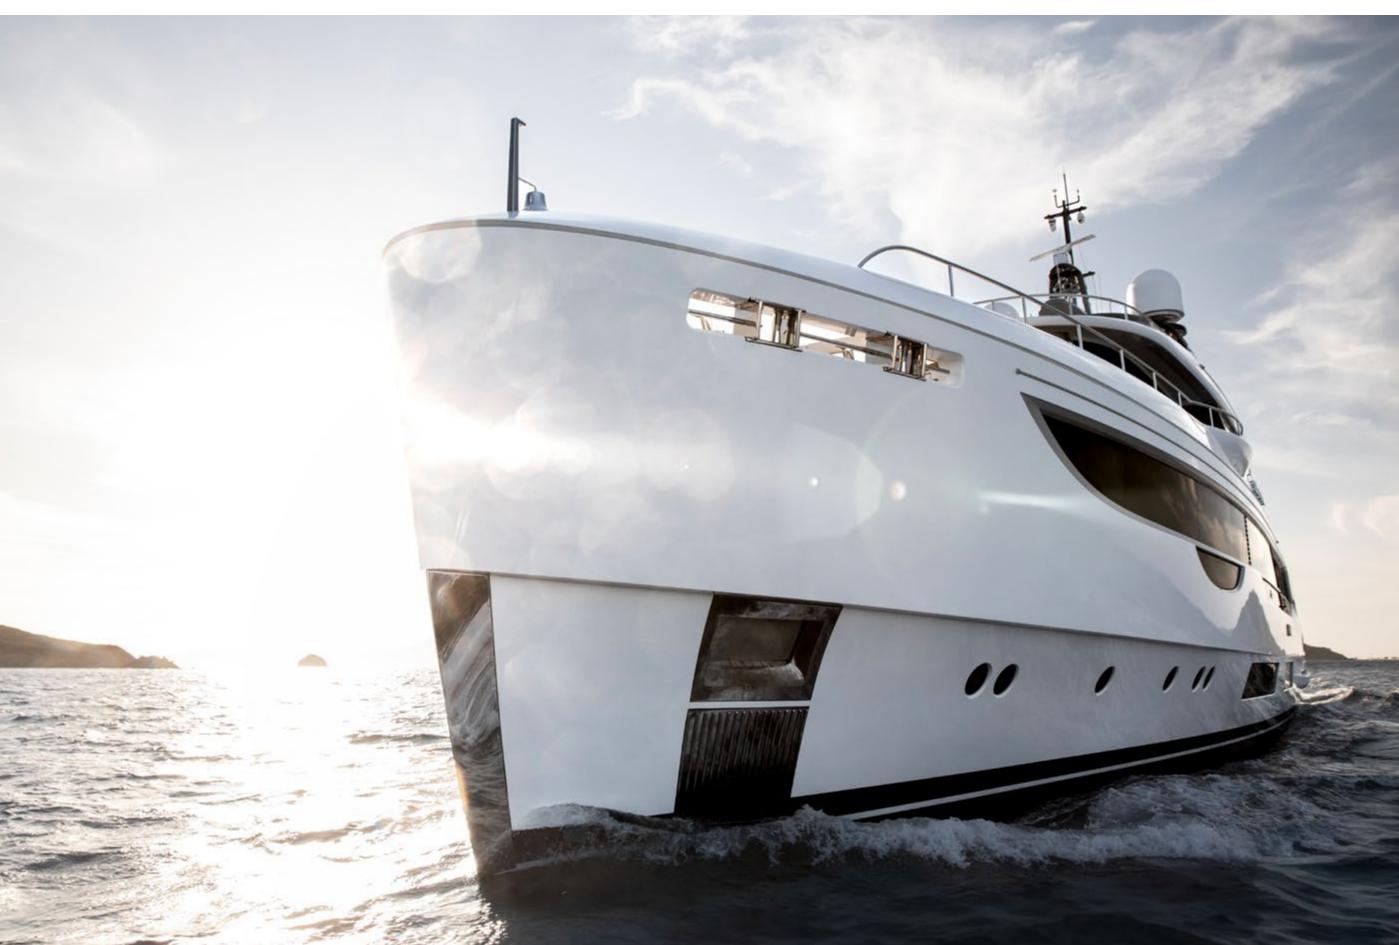

# YACHT FOR CHARTER | LEXSEA | 40.80M / 133' 10" | WHEELHOUSE

YACHT FOR CHARTER | LEXSEA | 40.80M / 133' 10" | PROFILE - AFT

YACHT FOR CHARTER | LEXSEA | 40.80M / 133' 10" | CHASE TENDER