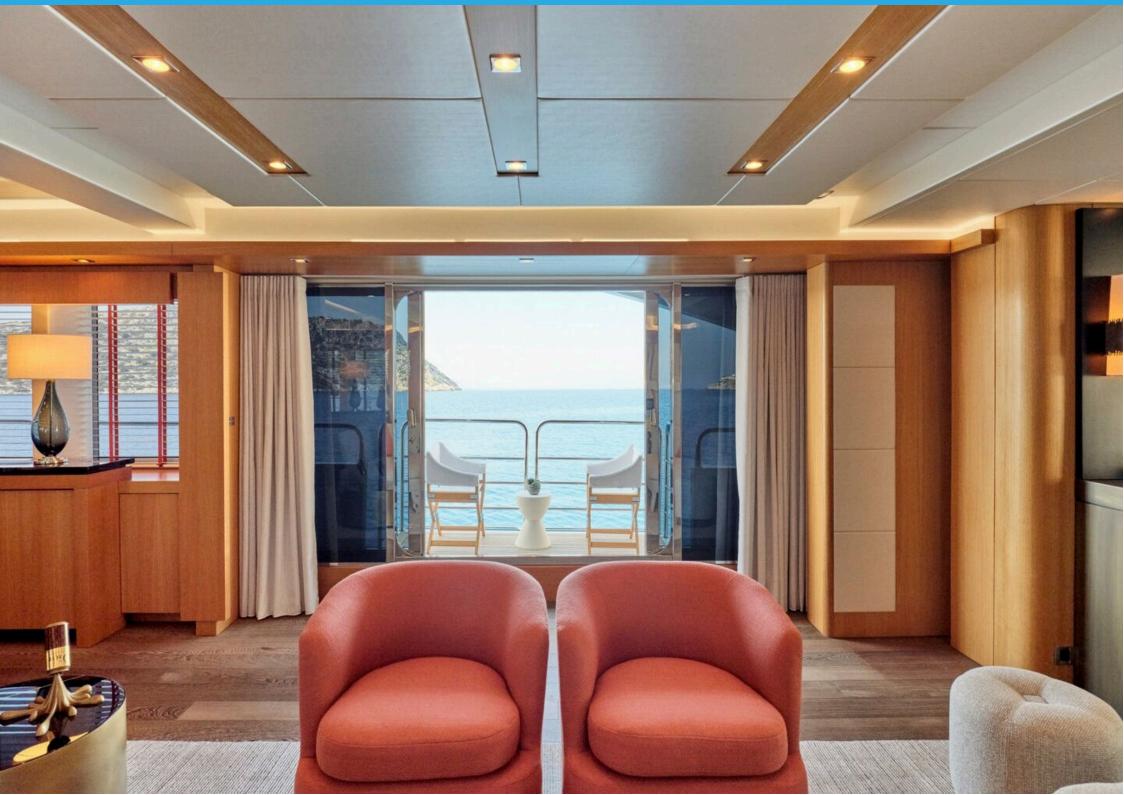

## MAIN FEATURES

MANUFACTURER: SUNSEEKER

LOA

35.00m

**GUESTS** 

**12** 

-

**CABINS** 

CABIN CONFIGURATION: Master Cabin on Main Deck, with dual-entry en-suite bathroom in marble, 4

guest cabins on lower accommodation deck, 2 doubles with en-suite, and 2

twins/triples with en-suites bathrooms