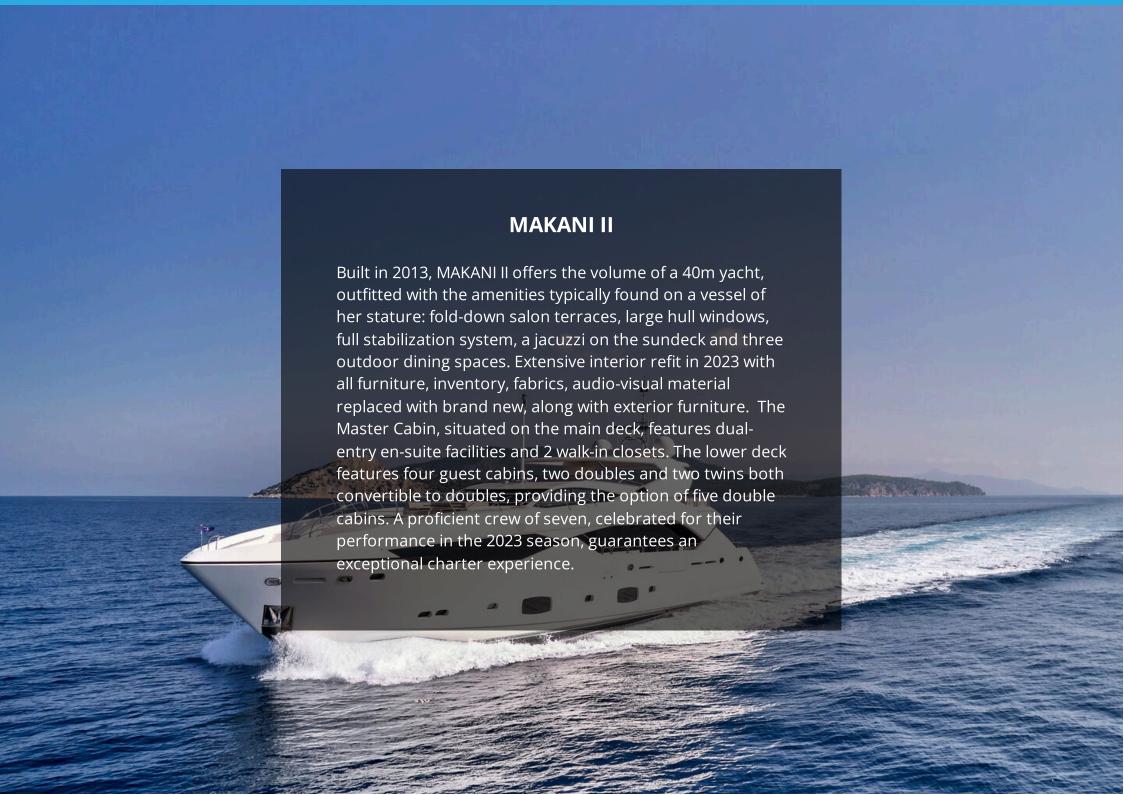

CABIN CONFIGURATION: Master Cabin on Main Deck, with dual-entry en-suite bathroom in marble, 4

guest cabins on lower accommodation deck, 2 doubles with en-suite, and 2

twins/triples with en-suites bathrooms