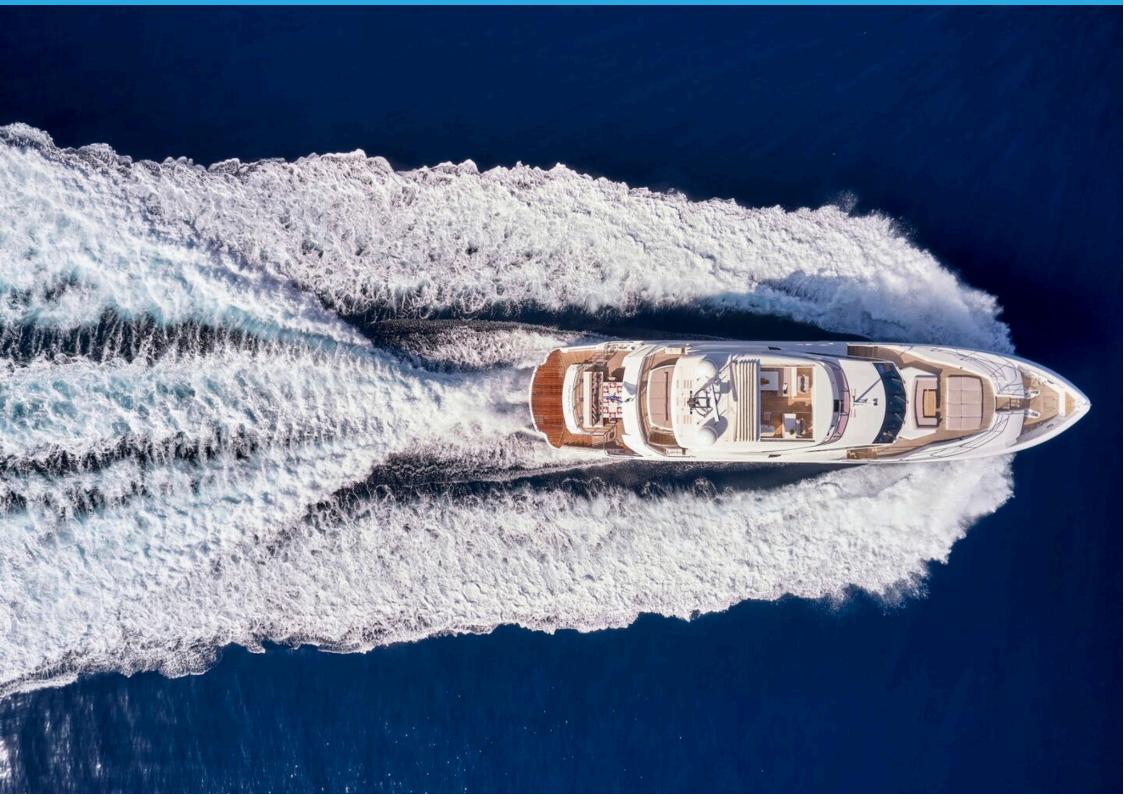

## MAIN FEATURES

MANUFACTURER: SUNSEEKER

LOA

35.00m

**GUESTS** 

**12** 

-

**CABINS** 

4

CREW

7

<u>(Z)</u>

**CRUISE SPEED** 

19kn

LOCATION: GREECE

CONSUMPTION: 750 lt/hr

CABIN CONFIGURATION: Master Cabin on Main Deck, with dual-entry en-suite bathroom in marble, 4

guest cabins on lower accommodation deck, 2 doubles with en-suite, and 2

twins/triples with en-suites bathrooms

AMENITIES & TOYS: 520 Williams Tender, 3 Seabob F5S, 1 jet ski SEADOO 220hp, 2 SUP, Inflatable

Sofa, Inflatable Banana, Waterski, Wakeboard, Fishing Roads, Snorkeling

Equipment, Ribco 40' Seafighter Chase Boat with hard top can be rented at extra

cost























































## **MAKANI II**DECK PLANS