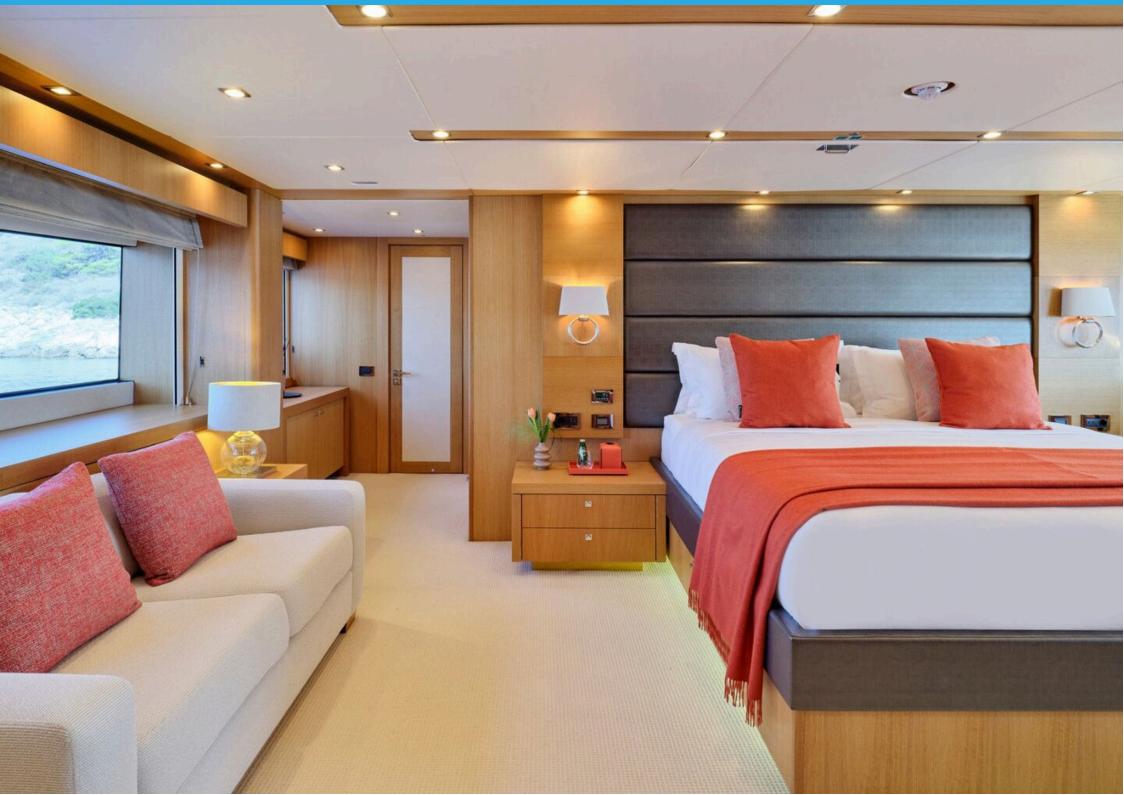

CABIN CONFIGURATION: Master Cabin on Main Deck, with dual-entry en-suite bathroom in marble, 4

guest cabins on lower accommodation deck, 2 doubles with en-suite, and 2

twins/triples with en-suites bathrooms