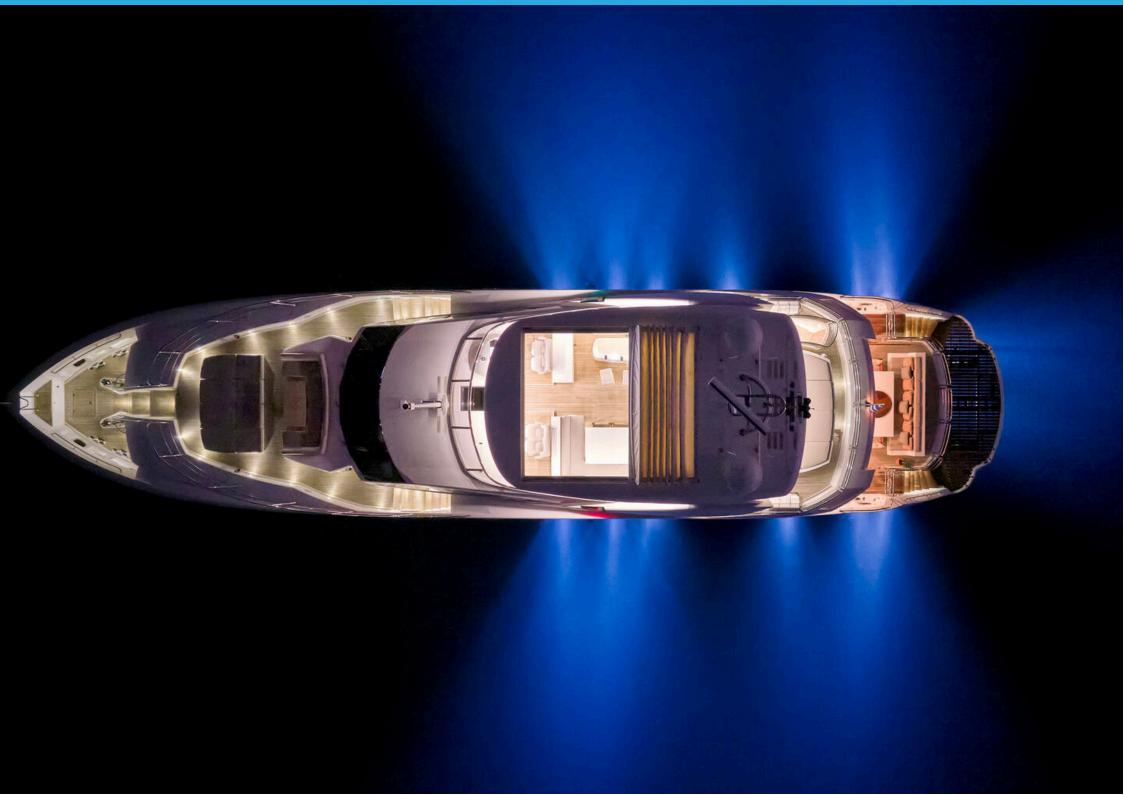

## MAIN FEATURES

MANUFACTURER: SUNSEEKER

LOA

35.00m

**GUESTS** 

**12** 

-

**CABINS** 

4

CREW

7

<u>(Z)</u>

**CRUISE SPEED** 

19kn

LOCATION: GREECE

CONSUMPTION: 750 lt/hr

CABIN CONFIGURATION: Master Cabin on Main Deck, with dual-entry en-suite bathroom in marble, 4

guest cabins on lower accommodation deck, 2 doubles with en-suite, and 2

twins/triples with en-suites bathrooms

AMENITIES & TOYS: 520 Williams Tender, 3 Seabob F5S, 1 jet ski SEADOO 220hp, 2 SUP, Inflatable

Sofa, Inflatable Banana, Waterski, Wakeboard, Fishing Roads, Snorkeling

Equipment, Ribco 40' Seafighter Chase Boat with hard top can be rented at extra

cost























































## **MAKANI II**DECK PLANS