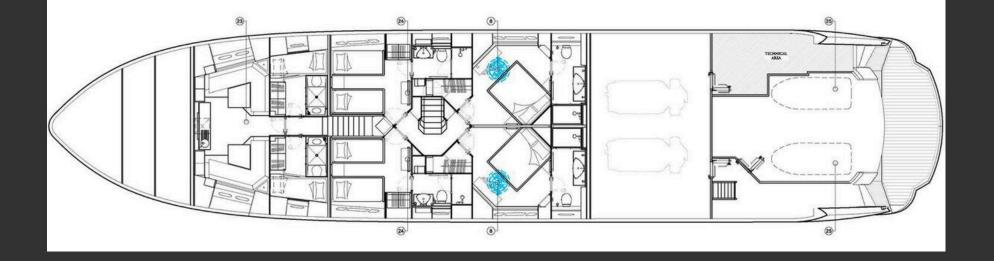

## MAIN FEATURES

MANUFACTURER: SUNSEEKER

LOA

35.00m

**GUESTS** 

**12** 

-

**CABINS** 

4

CREW

7

<u>(Z)</u>

**CRUISE SPEED** 

19kn

LOCATION: GREECE

CONSUMPTION: 750 lt/hr

CABIN CONFIGURATION: Master Cabin on Main Deck, with dual-entry en-suite bathroom in marble, 4

guest cabins on lower accommodation deck, 2 doubles with en-suite, and 2

twins/triples with en-suites bathrooms

AMENITIES & TOYS: 520 Williams Tender, 3 Seabob F5S, 1 jet ski SEADOO 220hp, 2 SUP, Inflatable

Sofa, Inflatable Banana, Waterski, Wakeboard, Fishing Roads, Snorkeling

Equipment, Ribco 40' Seafighter Chase Boat with hard top can be rented at extra

cost























































## **MAKANI II**DECK PLANS