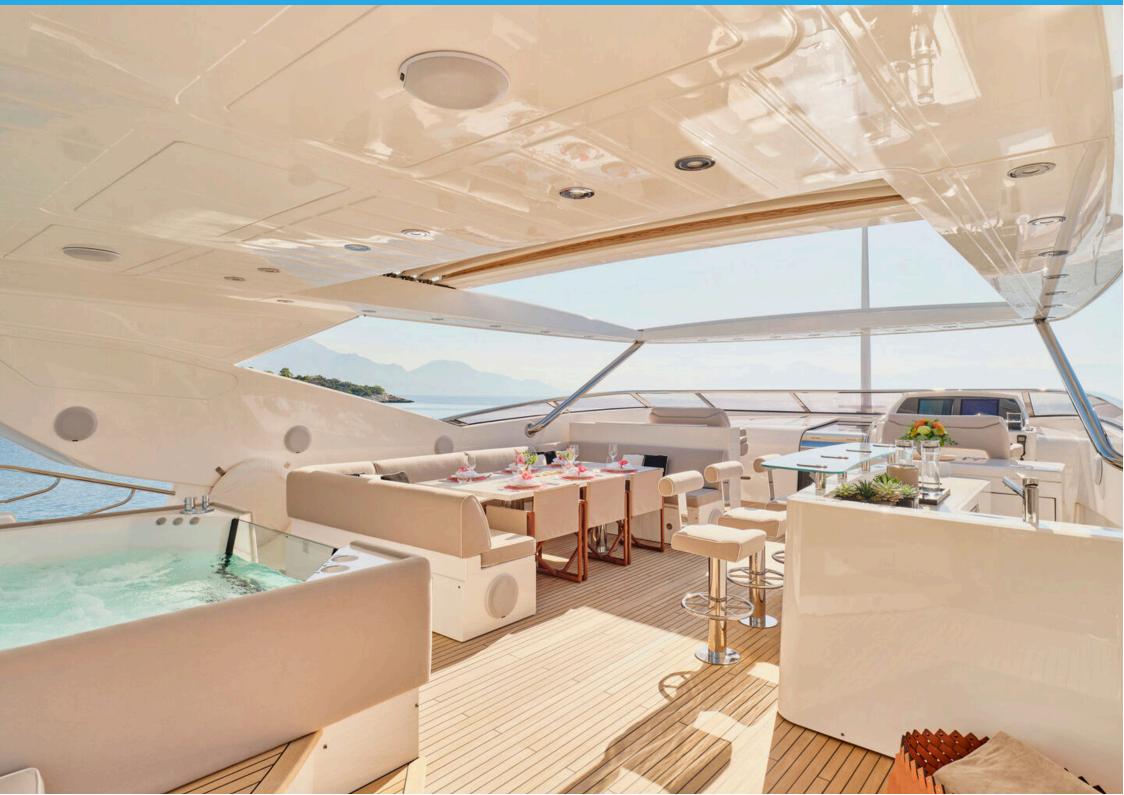

## MAIN FEATURES

MANUFACTURER: SUNSEEKER

LOA

35.00m

**GUESTS** 

**12** 

-

**CABINS** 

4

CREW

7

<u>(Z)</u>

**CRUISE SPEED** 

19kn

LOCATION: GREECE

CONSUMPTION: 750 lt/hr

CABIN CONFIGURATION: Master Cabin on Main Deck, with dual-entry en-suite bathroom in marble, 4

guest cabins on lower accommodation deck, 2 doubles with en-suite, and 2

twins/triples with en-suites bathrooms