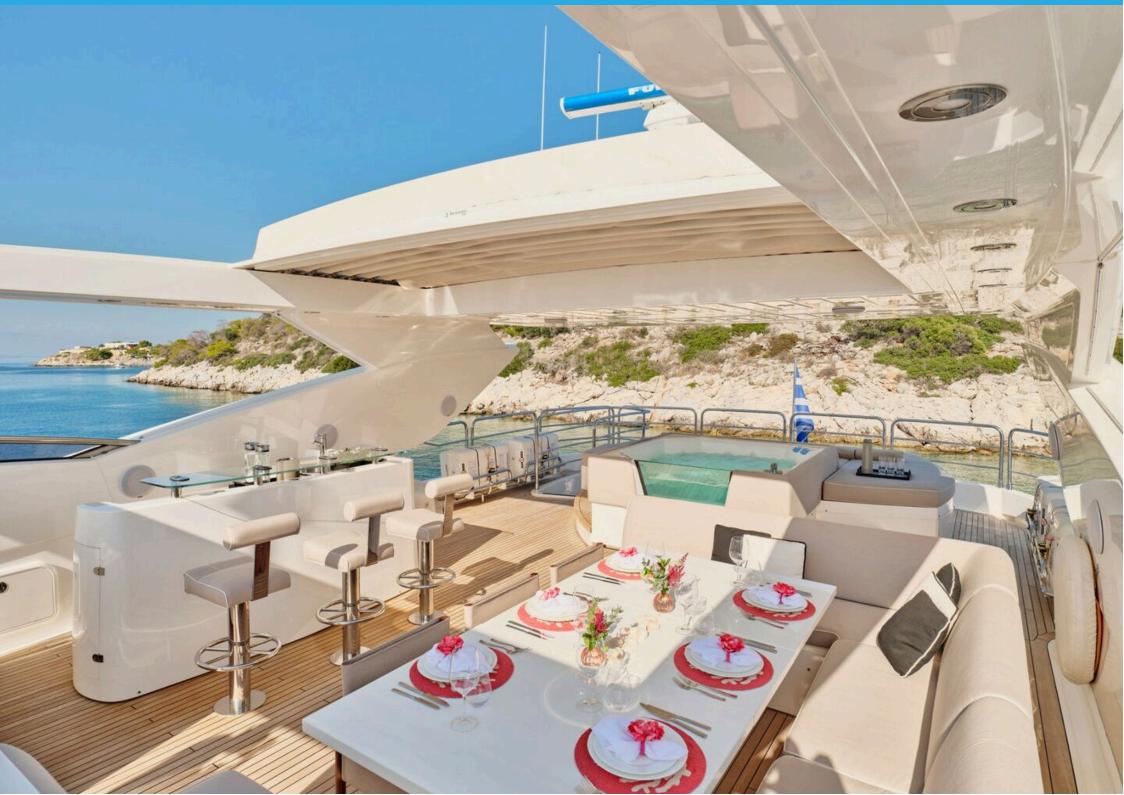

## MAIN FEATURES

MANUFACTURER: SUNSEEKER

LOA

35.00m

**GUESTS** 

**12** 

-

**CABINS** 

4

CREW

7

<u>(Z)</u>

**CRUISE SPEED** 

19kn

LOCATION: GREECE

CONSUMPTION: 750 lt/hr

CABIN CONFIGURATION: Master Cabin on Main Deck, with dual-entry en-suite bathroom in marble, 4

guest cabins on lower accommodation deck, 2 doubles with en-suite, and 2

twins/triples with en-suites bathrooms