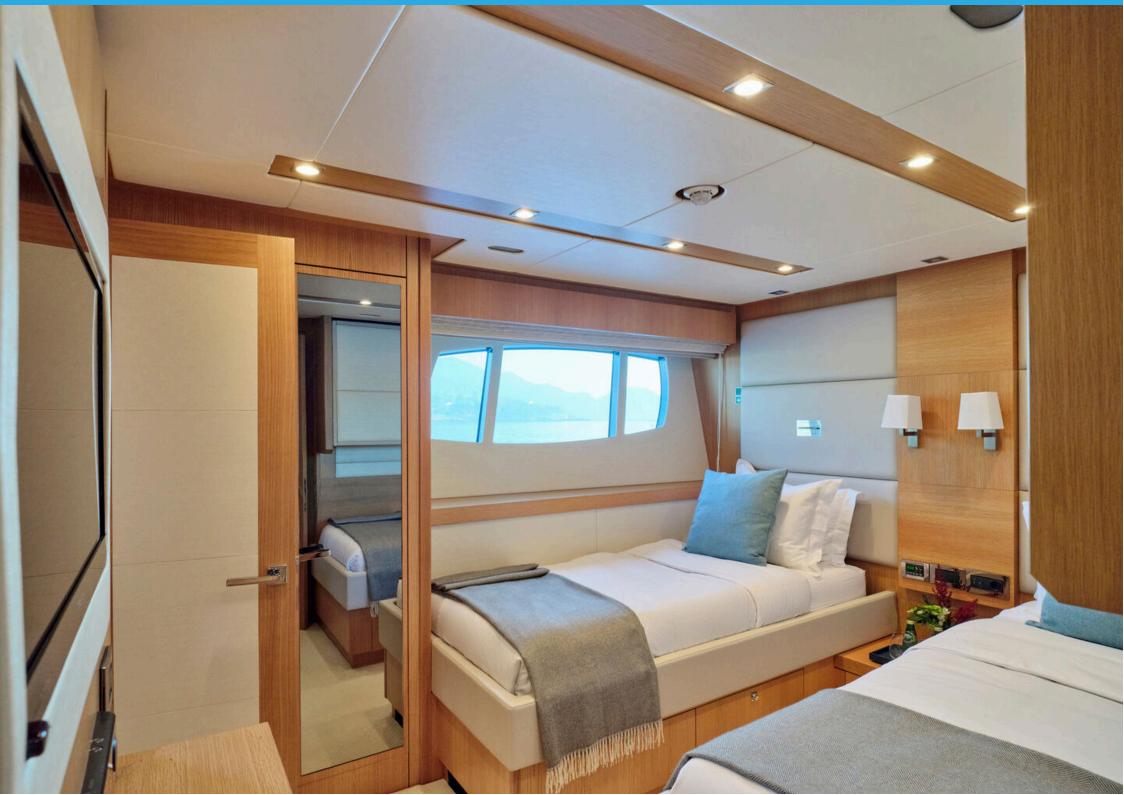

CABIN CONFIGURATION: Master Cabin on Main Deck, with dual-entry en-suite bathroom in marble, 4

guest cabins on lower accommodation deck, 2 doubles with en-suite, and 2

twins/triples with en-suites bathrooms