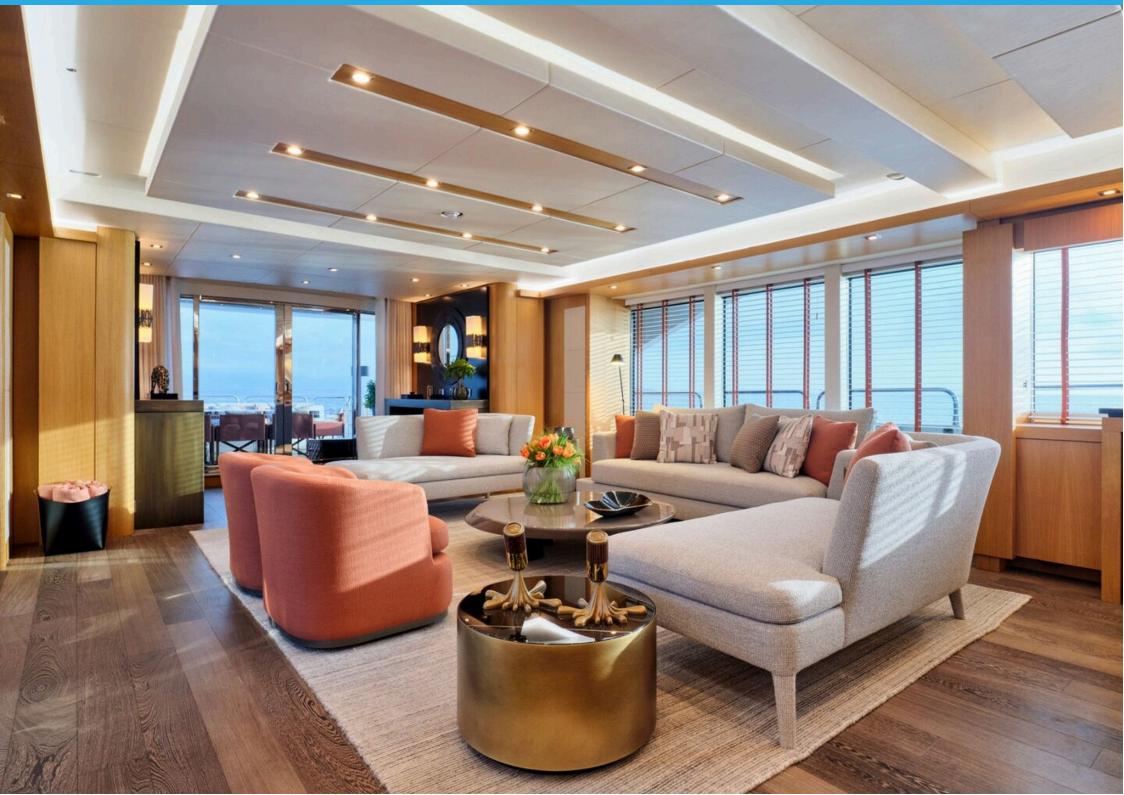

CABIN CONFIGURATION: Master Cabin on Main Deck, with dual-entry en-suite bathroom in marble, 4

guest cabins on lower accommodation deck, 2 doubles with en-suite, and 2

twins/triples with en-suites bathrooms