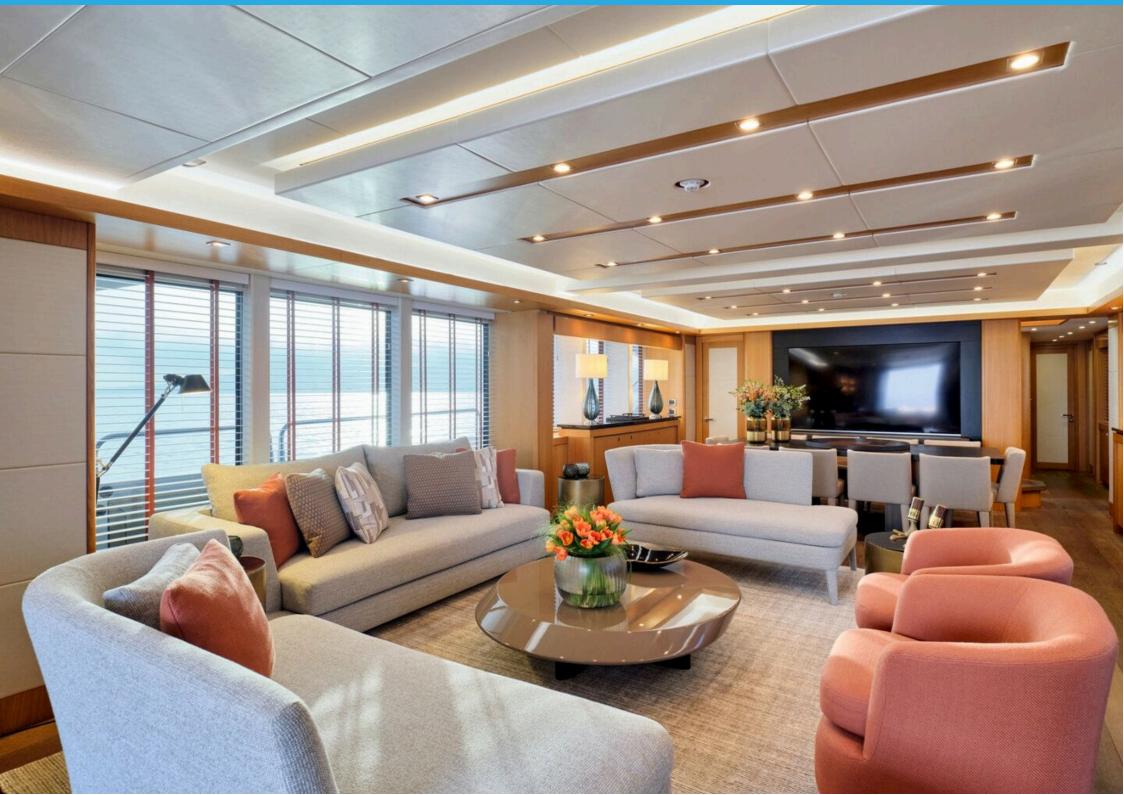

CABIN CONFIGURATION: Master Cabin on Main Deck, with dual-entry en-suite bathroom in marble, 4

guest cabins on lower accommodation deck, 2 doubles with en-suite, and 2

twins/triples with en-suites bathrooms