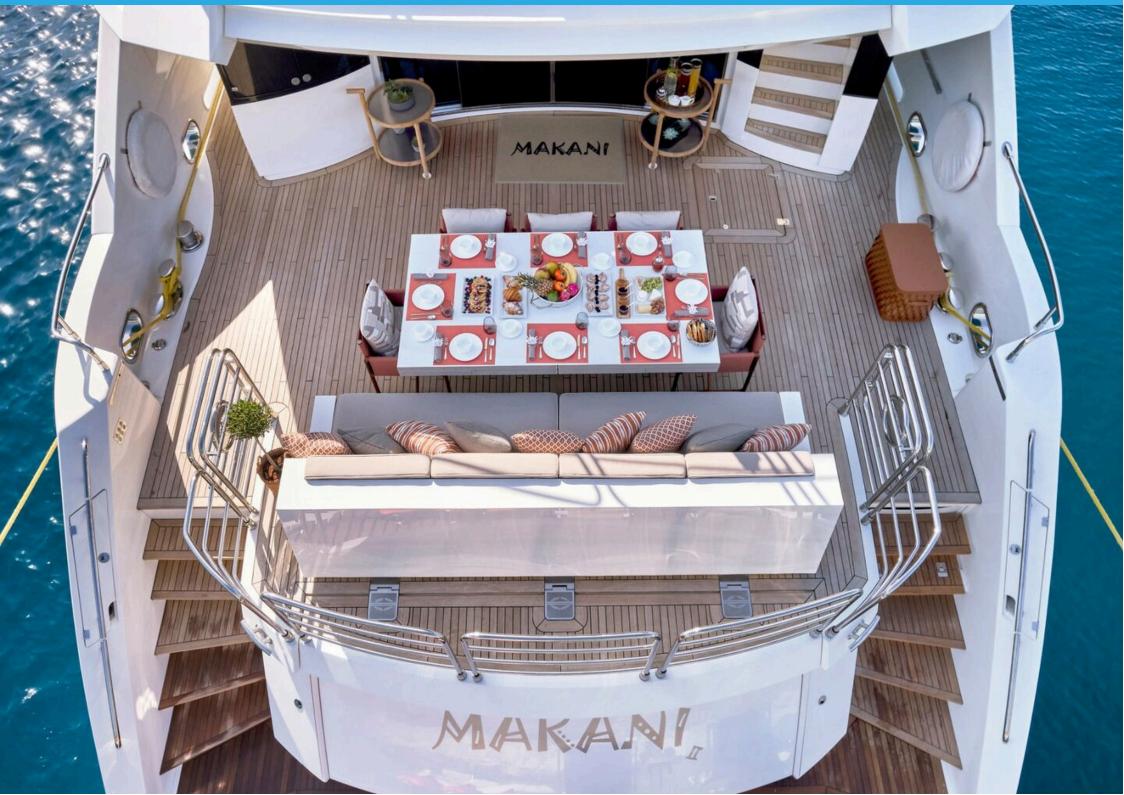

## MAIN FEATURES

MANUFACTURER: SUNSEEKER

LOA

35.00m

**GUESTS** 

**12** 

-

**CABINS** 

4

CREW

7

<u>(Z)</u>

**CRUISE SPEED** 

19kn

LOCATION: GREECE

CONSUMPTION: 750 lt/hr

CABIN CONFIGURATION: Master Cabin on Main Deck, with dual-entry en-suite bathroom in marble, 4

guest cabins on lower accommodation deck, 2 doubles with en-suite, and 2

twins/triples with en-suites bathrooms

AMENITIES & TOYS: 520 Williams Tender, 3 Seabob F5S, 1 jet ski SEADOO 220hp, 2 SUP, Inflatable

Sofa, Inflatable Banana, Waterski, Wakeboard, Fishing Roads, Snorkeling

Equipment, Ribco 40' Seafighter Chase Boat with hard top can be rented at extra

cost























































## **MAKANI II**DECK PLANS