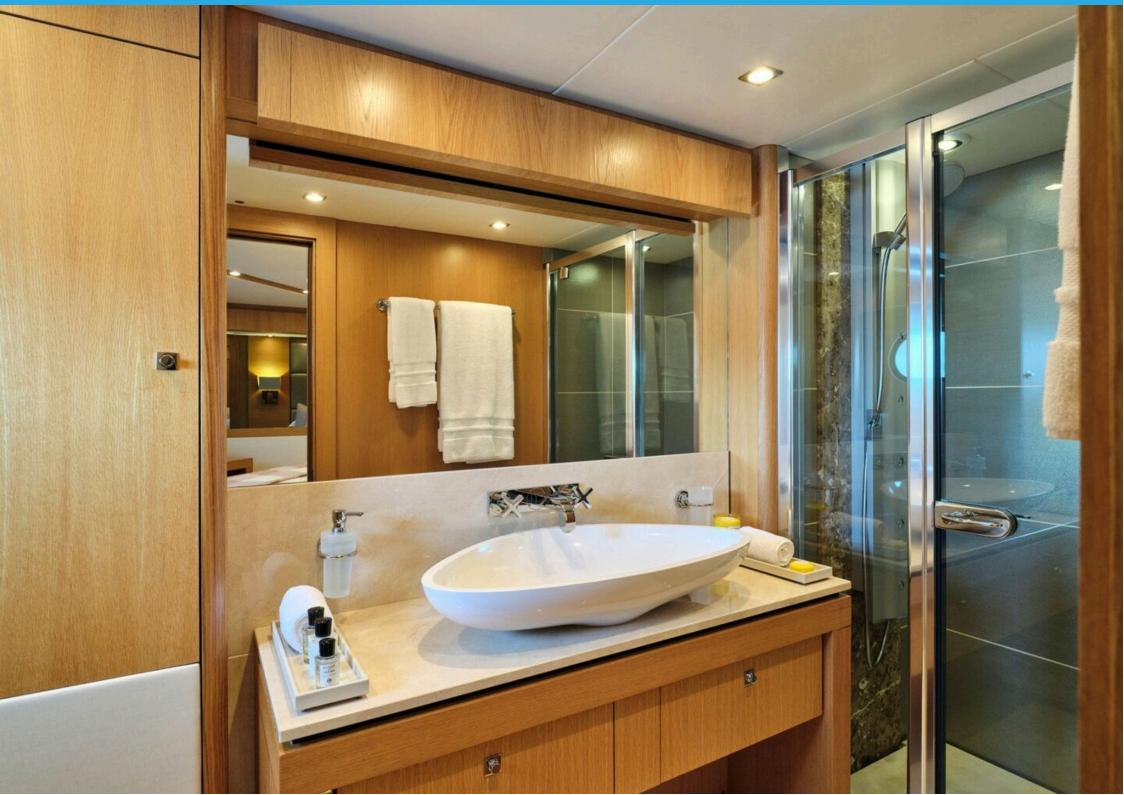

CABIN CONFIGURATION: Master Cabin on Main Deck, with dual-entry en-suite bathroom in marble, 4

guest cabins on lower accommodation deck, 2 doubles with en-suite, and 2

twins/triples with en-suites bathrooms