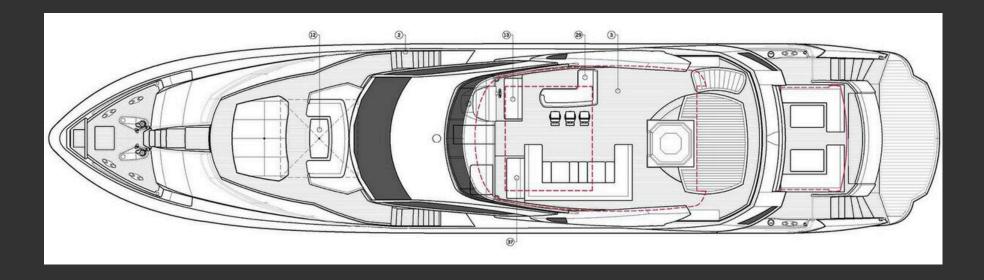

## MAIN FEATURES

MANUFACTURER: SUNSEEKER

LOA

35.00m

**GUESTS** 

**12** 

-

**CABINS** 

4

CREW

7

<u>(Z)</u>

**CRUISE SPEED** 

19kn

LOCATION: GREECE

CONSUMPTION: 750 lt/hr

CABIN CONFIGURATION: Master Cabin on Main Deck, with dual-entry en-suite bathroom in marble, 4

guest cabins on lower accommodation deck, 2 doubles with en-suite, and 2

twins/triples with en-suites bathrooms

AMENITIES & TOYS: 520 Williams Tender, 3 Seabob F5S, 1 jet ski SEADOO 220hp, 2 SUP, Inflatable

Sofa, Inflatable Banana, Waterski, Wakeboard, Fishing Roads, Snorkeling

Equipment, Ribco 40' Seafighter Chase Boat with hard top can be rented at extra

cost























































## **MAKANI II**DECK PLANS