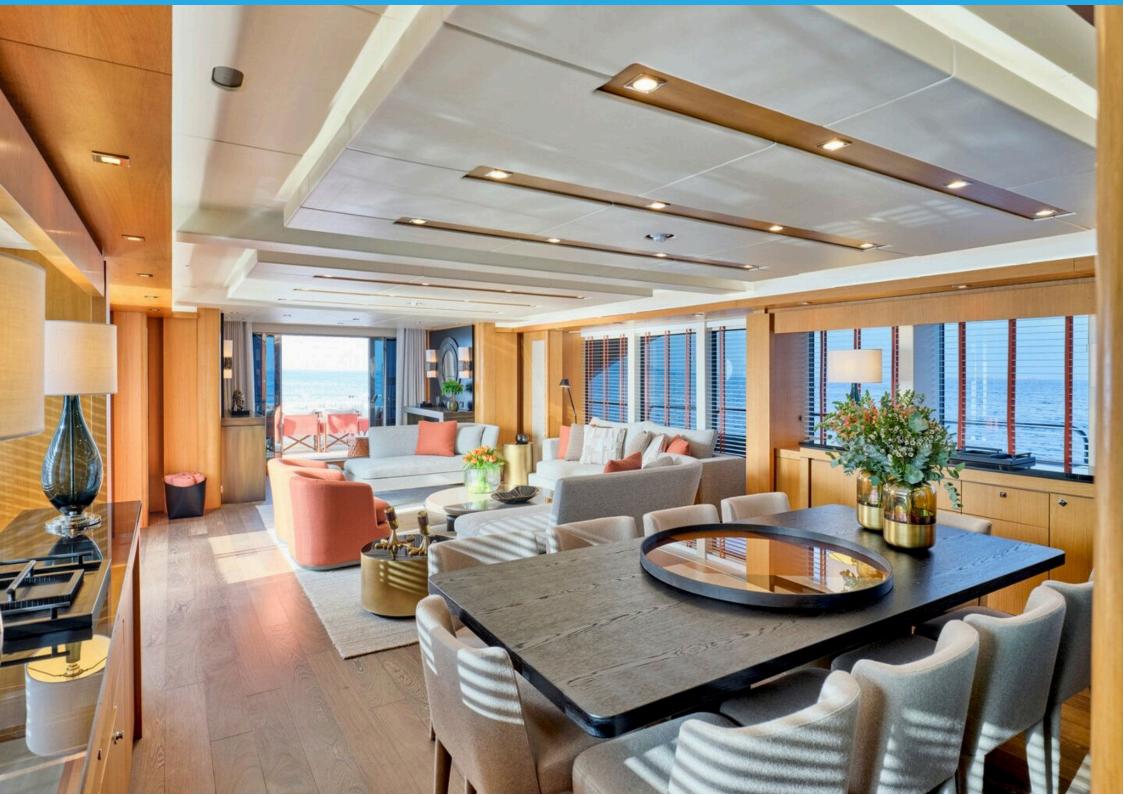

## MAIN FEATURES

MANUFACTURER: SUNSEEKER

LOA

35.00m

**GUESTS** 

**12** 

-

**CABINS** 

CABIN CONFIGURATION: Master Cabin on Main Deck, with dual-entry en-suite bathroom in marble, 4

guest cabins on lower accommodation deck, 2 doubles with en-suite, and 2

twins/triples with en-suites bathrooms