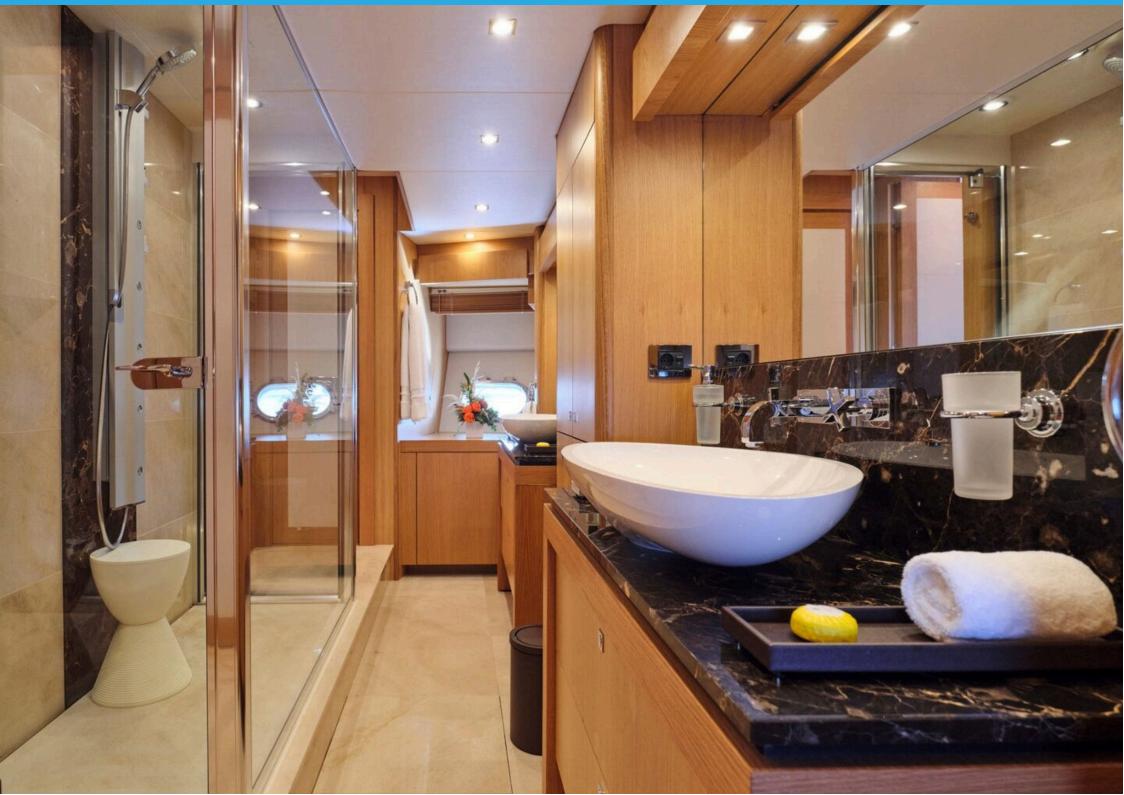

CABIN CONFIGURATION: Master Cabin on Main Deck, with dual-entry en-suite bathroom in marble, 4

guest cabins on lower accommodation deck, 2 doubles with en-suite, and 2

twins/triples with en-suites bathrooms