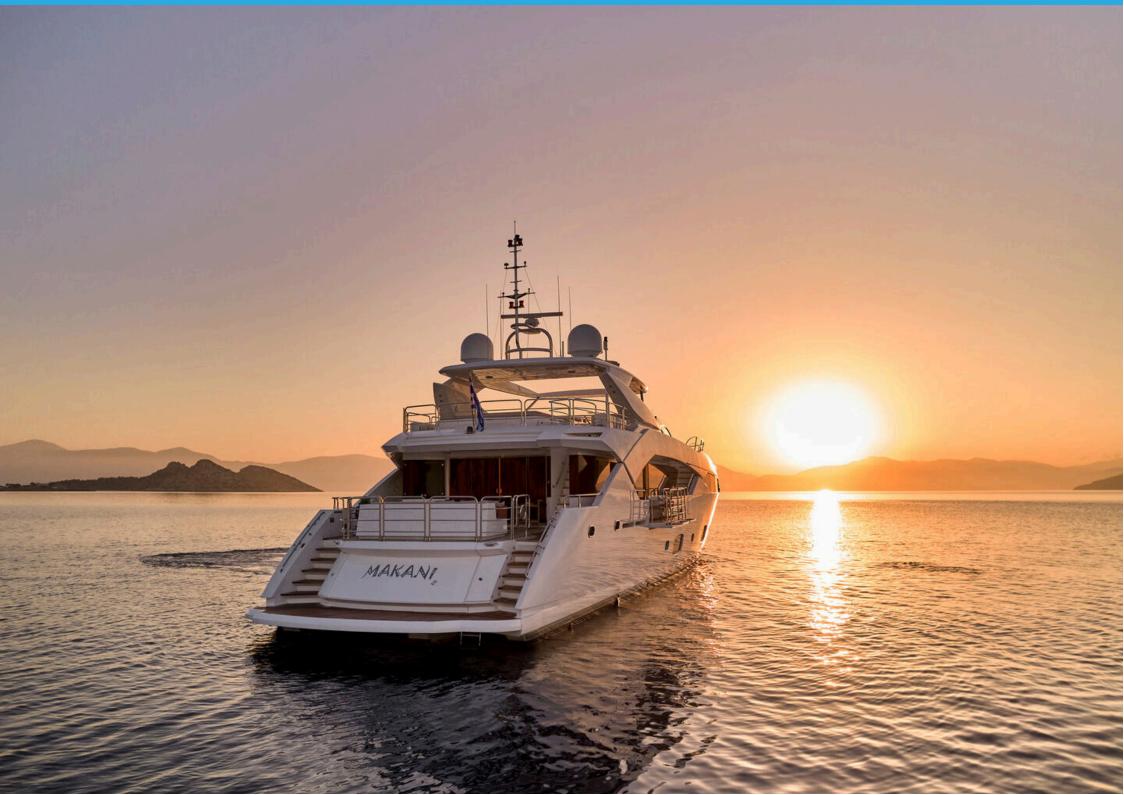

## MAIN FEATURES

MANUFACTURER: SUNSEEKER

LOA

35.00m

**GUESTS** 

**12** 

-

**CABINS** 