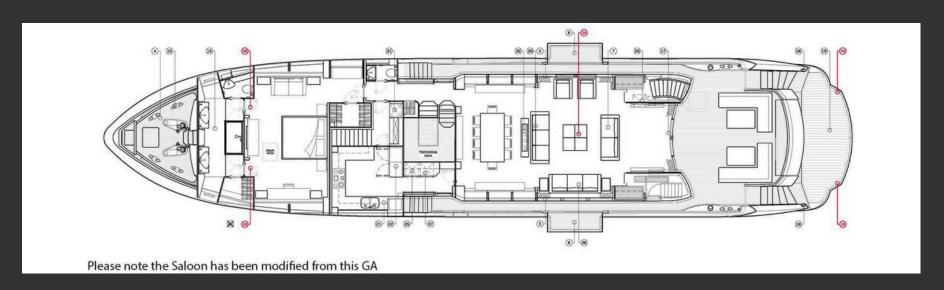

## MAIN FEATURES

MANUFACTURER: SUNSEEKER

LOA

35.00m

**GUESTS** 

**12** 

-

**CABINS** 

4

CREW

7

<u>(Z)</u>

**CRUISE SPEED** 

19kn

LOCATION: GREECE

CONSUMPTION: 750 lt/hr

CABIN CONFIGURATION: Master Cabin on Main Deck, with dual-entry en-suite bathroom in marble, 4

guest cabins on lower accommodation deck, 2 doubles with en-suite, and 2

twins/triples with en-suites bathrooms

AMENITIES & TOYS: 520 Williams Tender, 3 Seabob F5S, 1 jet ski SEADOO 220hp, 2 SUP, Inflatable

Sofa, Inflatable Banana, Waterski, Wakeboard, Fishing Roads, Snorkeling

Equipment, Ribco 40' Seafighter Chase Boat with hard top can be rented at extra

cost























































## **MAKANI II**DECK PLANS