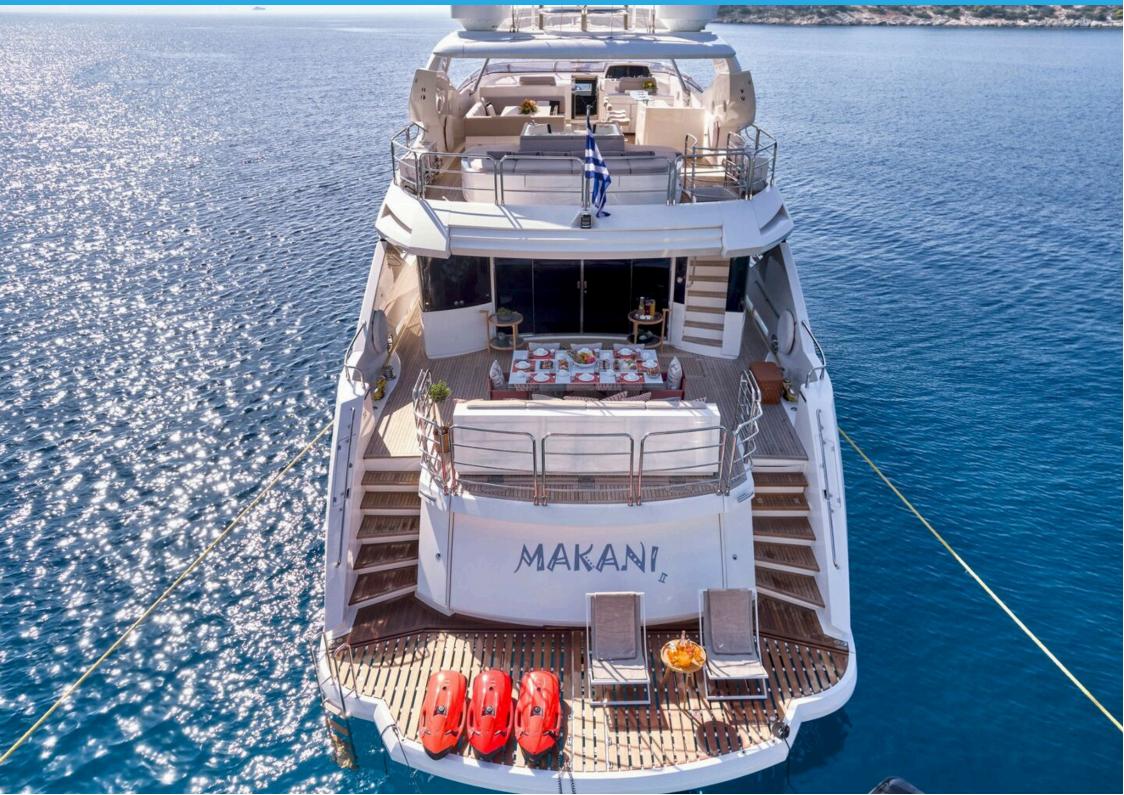

## MAIN FEATURES

MANUFACTURER: SUNSEEKER

LOA

35.00m

**GUESTS** 

**12** 

-

**CABINS** 

4

CREW

7

<u>(Z)</u>

**CRUISE SPEED** 

19kn

LOCATION: GREECE

CONSUMPTION: 750 lt/hr

CABIN CONFIGURATION: Master Cabin on Main Deck, with dual-entry en-suite bathroom in marble, 4

guest cabins on lower accommodation deck, 2 doubles with en-suite, and 2

twins/triples with en-suites bathrooms