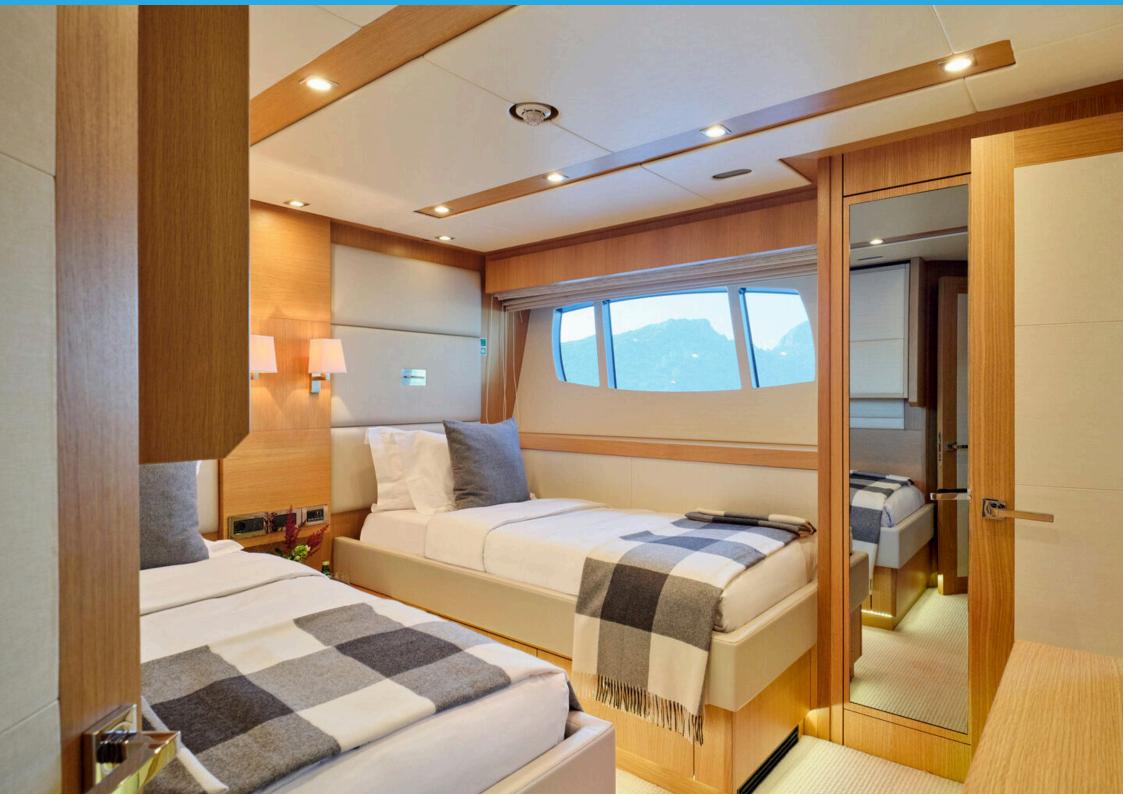

CABIN CONFIGURATION: Master Cabin on Main Deck, with dual-entry en-suite bathroom in marble, 4

guest cabins on lower accommodation deck, 2 doubles with en-suite, and 2

twins/triples with en-suites bathrooms