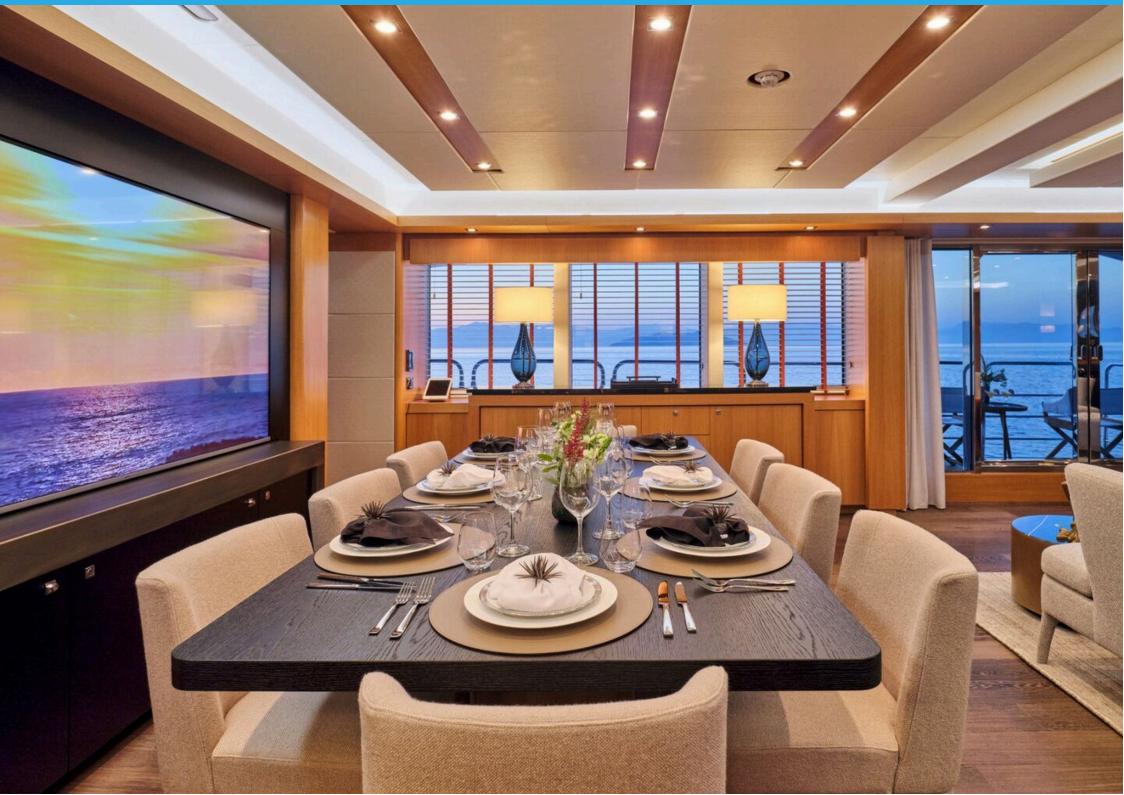

## MAIN FEATURES

MANUFACTURER: SUNSEEKER

LOA

35.00m

**GUESTS** 

**12** 

-

**CABINS** 