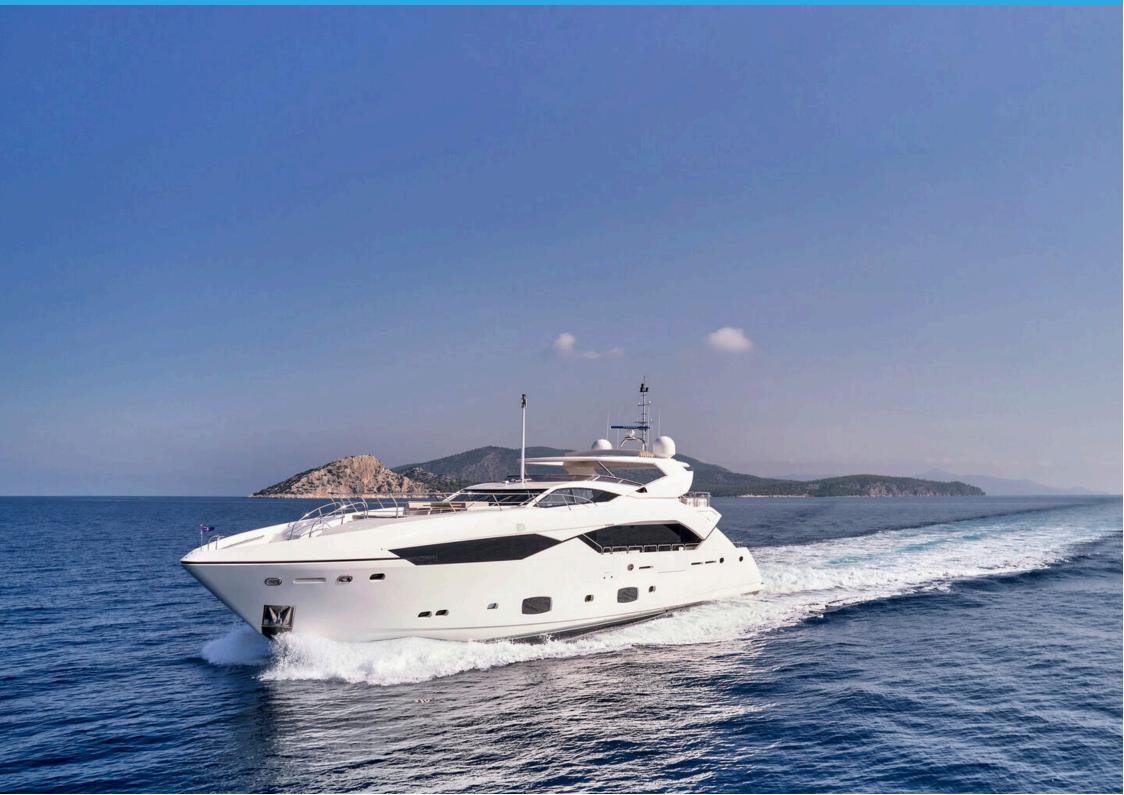

## MAIN FEATURES

MANUFACTURER: SUNSEEKER

LOA

35.00m

**GUESTS** 

**12** 

-

**CABINS** 

4

CREW

7

<u>(Z)</u>

**CRUISE SPEED** 

19kn

LOCATION: GREECE

CONSUMPTION: 750 lt/hr

CABIN CONFIGURATION: Master Cabin on Main Deck, with dual-entry en-suite bathroom in marble, 4

guest cabins on lower accommodation deck, 2 doubles with en-suite, and 2

twins/triples with en-suites bathrooms

AMENITIES & TOYS: 520 Williams Tender, 3 Seabob F5S, 1 jet ski SEADOO 220hp, 2 SUP, Inflatable

Sofa, Inflatable Banana, Waterski, Wakeboard, Fishing Roads, Snorkeling

Equipment, Ribco 40' Seafighter Chase Boat with hard top can be rented at extra

cost























































## **MAKANI II**DECK PLANS