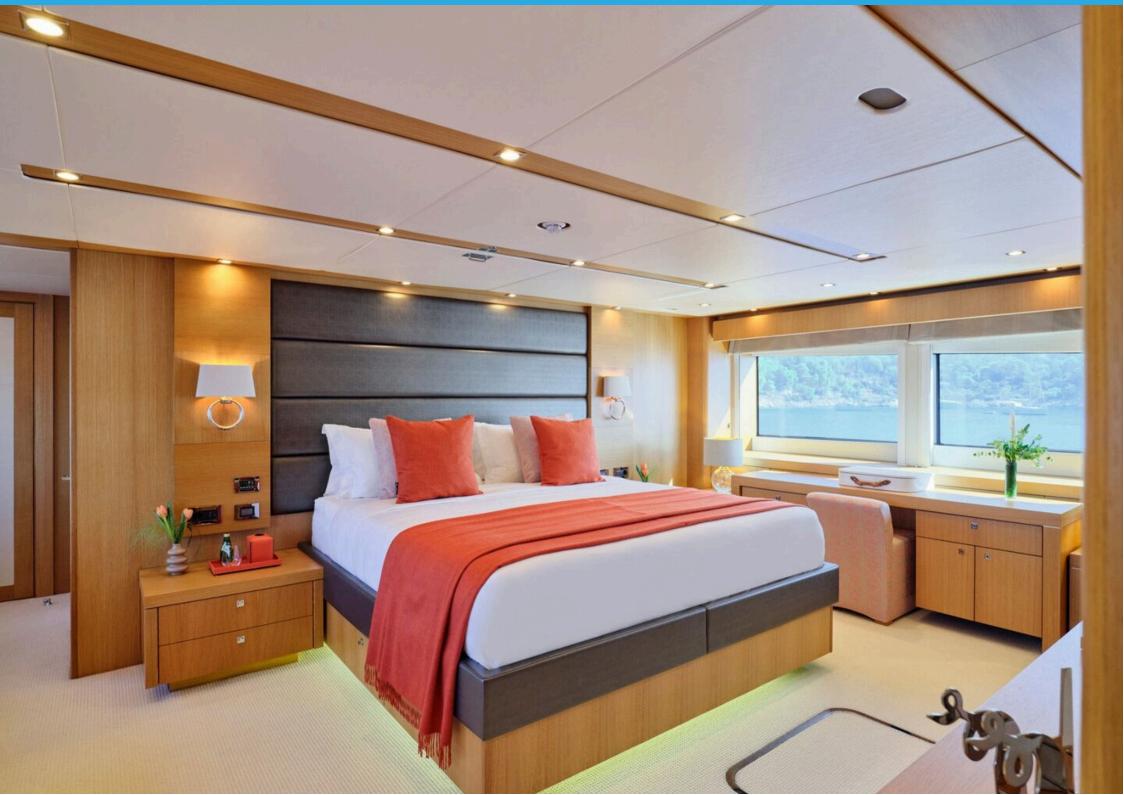

CABIN CONFIGURATION: Master Cabin on Main Deck, with dual-entry en-suite bathroom in marble, 4

guest cabins on lower accommodation deck, 2 doubles with en-suite, and 2

twins/triples with en-suites bathrooms