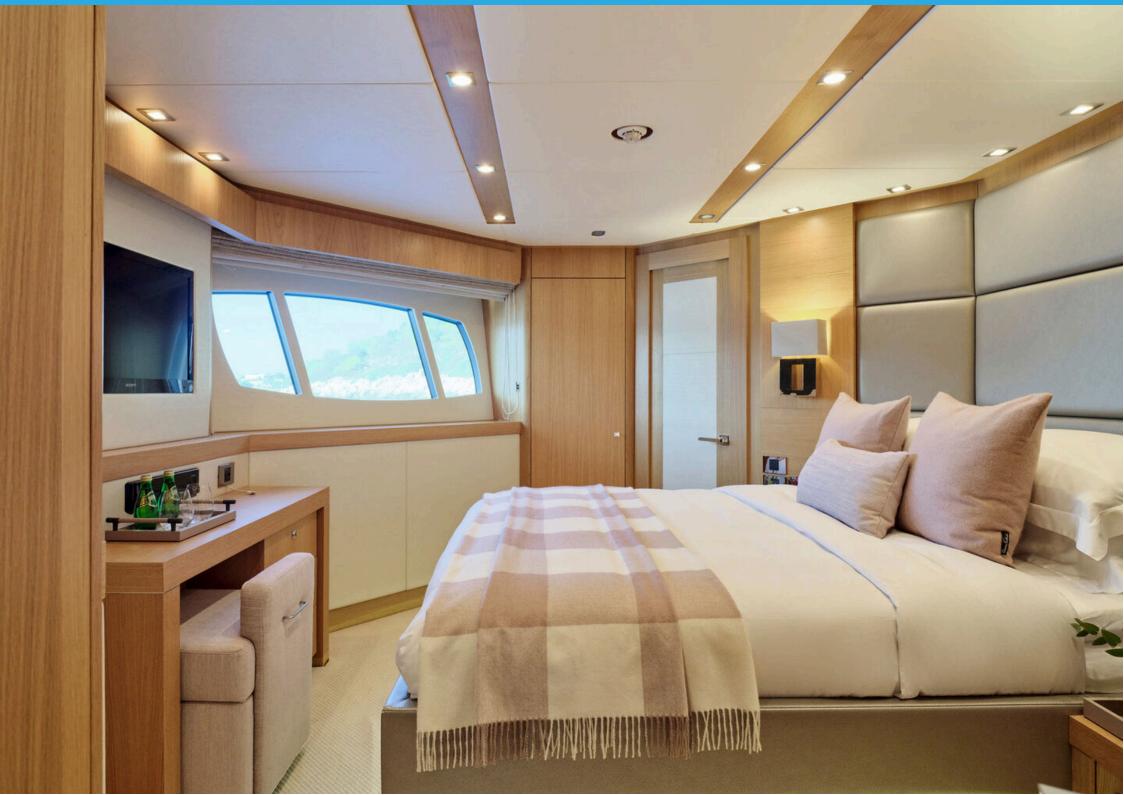

CABIN CONFIGURATION: Master Cabin on Main Deck, with dual-entry en-suite bathroom in marble, 4

guest cabins on lower accommodation deck, 2 doubles with en-suite, and 2

twins/triples with en-suites bathrooms