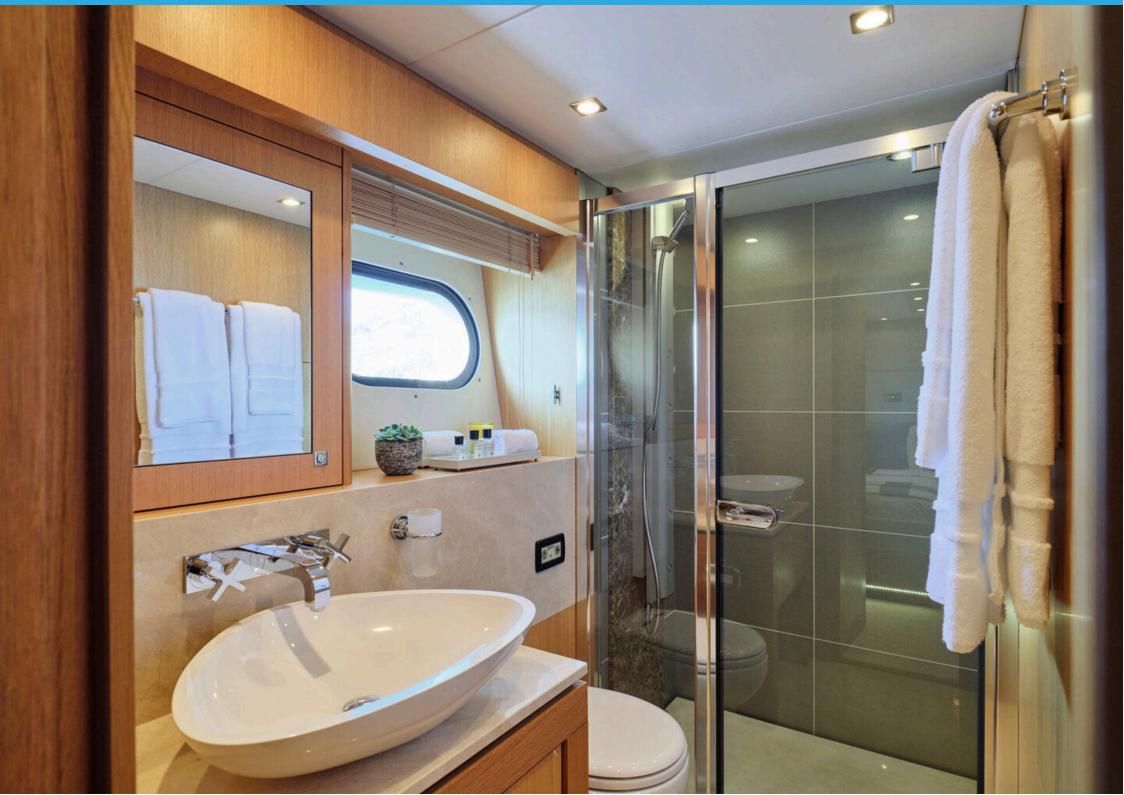

CABIN CONFIGURATION: Master Cabin on Main Deck, with dual-entry en-suite bathroom in marble, 4

guest cabins on lower accommodation deck, 2 doubles with en-suite, and 2

twins/triples with en-suites bathrooms