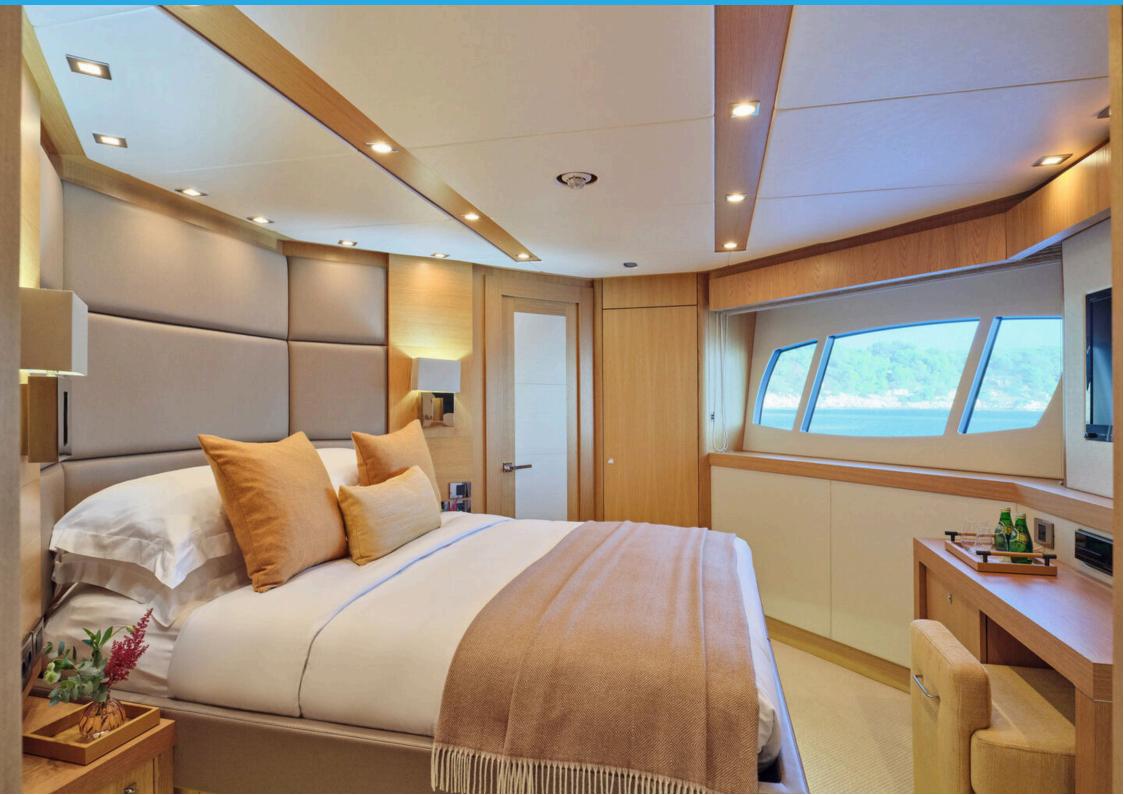

CABIN CONFIGURATION: Master Cabin on Main Deck, with dual-entry en-suite bathroom in marble, 4

guest cabins on lower accommodation deck, 2 doubles with en-suite, and 2

twins/triples with en-suites bathrooms