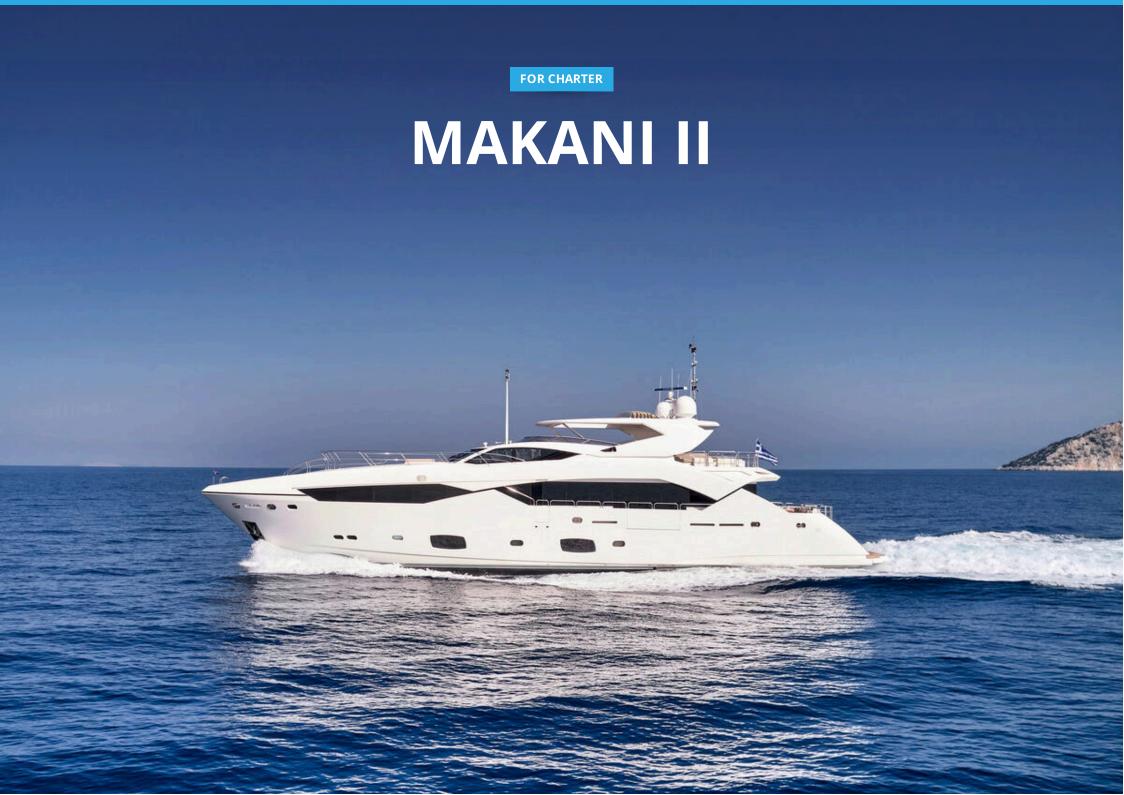

## MAIN FEATURES

MANUFACTURER: SUNSEEKER

LOA

35.00m

**GUESTS** 

**12** 

-

**CABINS** 

4

CREW

7

<u>(Z)</u>

**CRUISE SPEED** 

19kn

LOCATION: GREECE

CONSUMPTION: 750 lt/hr