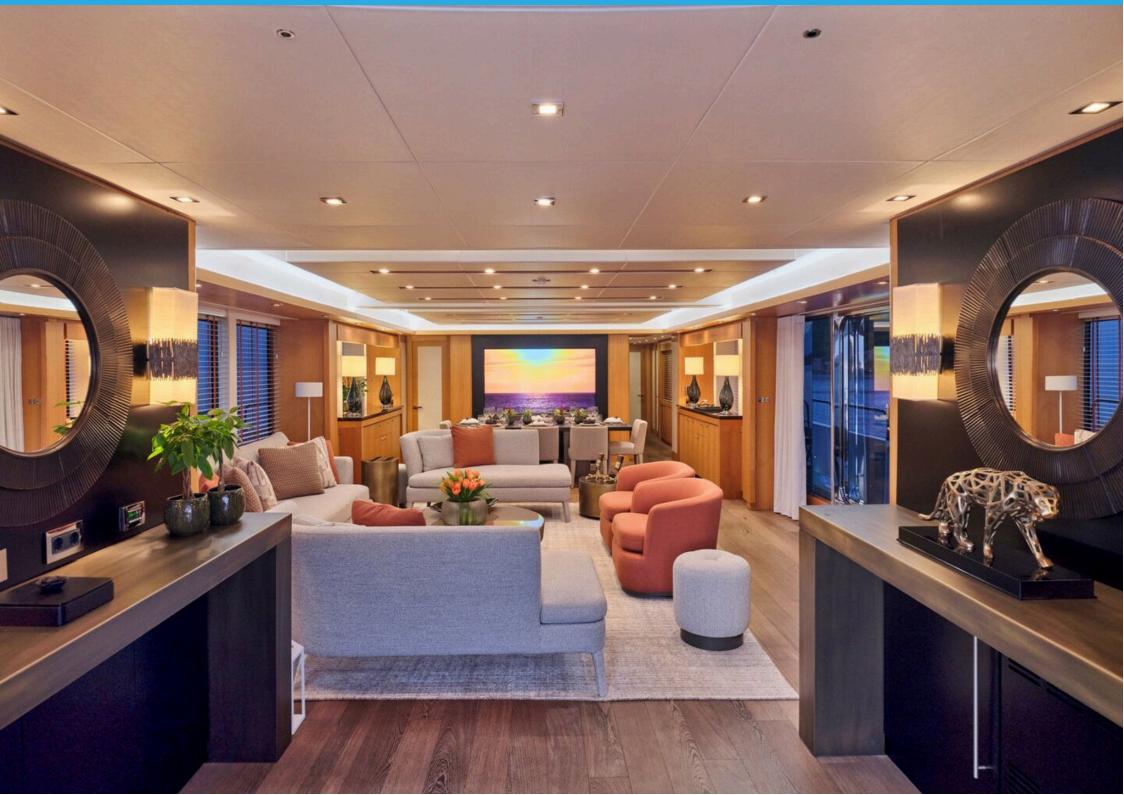

## MAIN FEATURES

MANUFACTURER: SUNSEEKER

LOA

35.00m

**GUESTS** 

**12** 

-

**CABINS** 