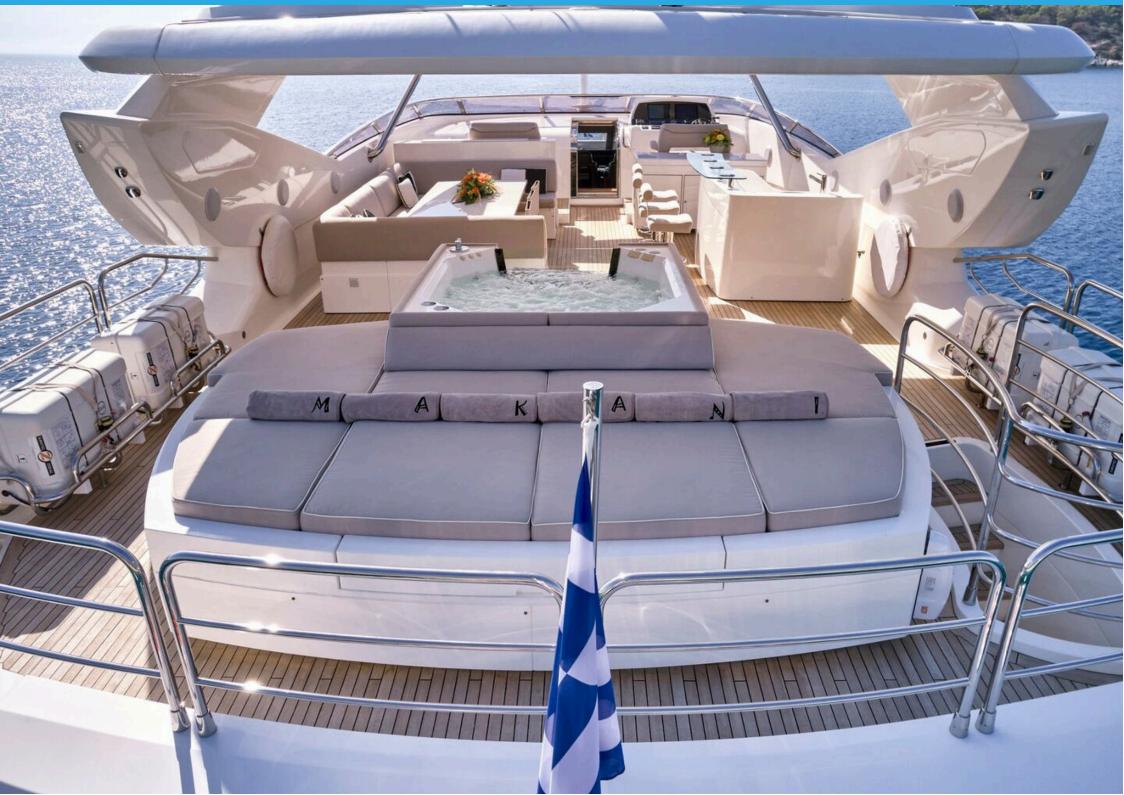

## MAIN FEATURES

MANUFACTURER: SUNSEEKER

LOA

35.00m

**GUESTS** 

**12** 

-

**CABINS** 

4

CREW

7

<u>(Z)</u>

**CRUISE SPEED** 

19kn

LOCATION: GREECE

CONSUMPTION: 750 lt/hr

CABIN CONFIGURATION: Master Cabin on Main Deck, with dual-entry en-suite bathroom in marble, 4

guest cabins on lower accommodation deck, 2 doubles with en-suite, and 2

twins/triples with en-suites bathrooms

AMENITIES & TOYS: 520 Williams Tender, 3 Seabob F5S, 1 jet ski SEADOO 220hp, 2 SUP, Inflatable

Sofa, Inflatable Banana, Waterski, Wakeboard, Fishing Roads, Snorkeling

Equipment, Ribco 40' Seafighter Chase Boat with hard top can be rented at extra

cost























































## **MAKANI II**DECK PLANS