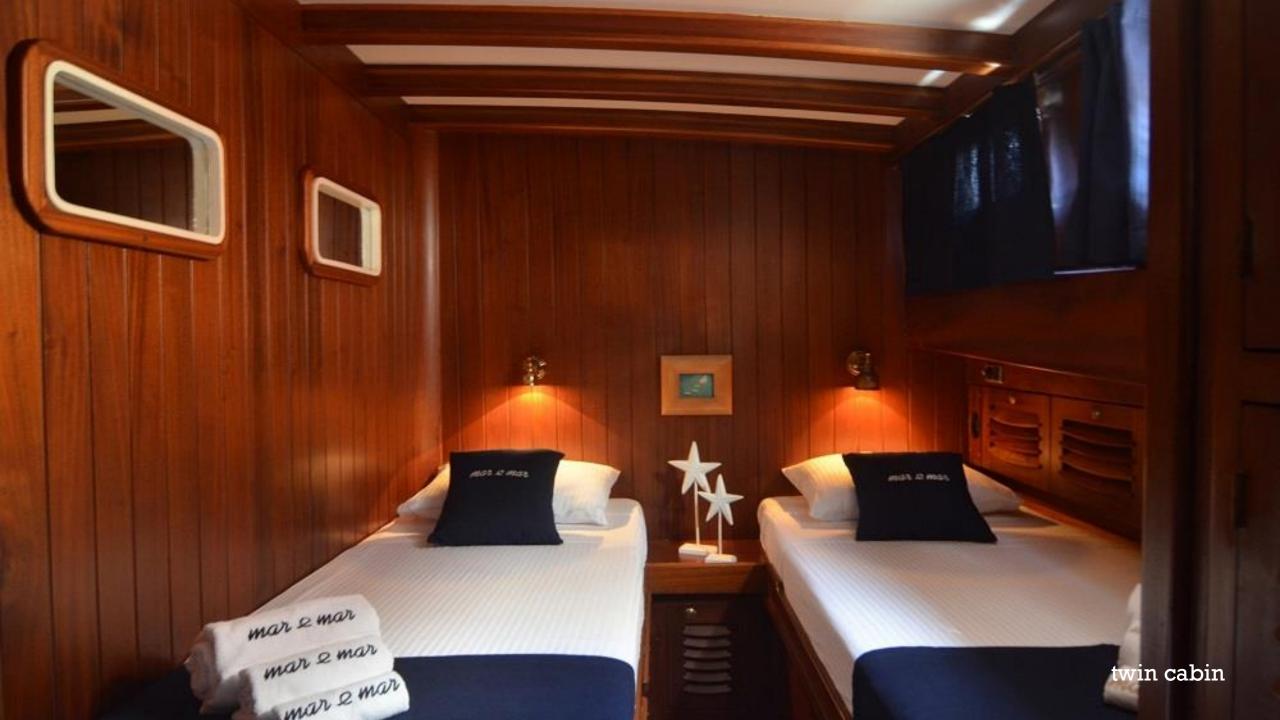

## **DESCRIPTION:**

| Built/refit        | 1994/2016/2021                                                                                                                                              | Speed                 | 9 knots (cruise); 11 knots (max)          |
|--------------------|-------------------------------------------------------------------------------------------------------------------------------------------------------------|-----------------------|-------------------------------------------|
| Length             | 23.86 mt                                                                                                                                                    | Generator             | 1x 11 Kw + 1x 17.7 Kw (2012)              |
| Beam               | 6.28 mt                                                                                                                                                     | Generator consumption | 25 lt/hr                                  |
| Draft              | 2.13 mt                                                                                                                                                     | Guest cabins          | 4 (1 Master, 2 twins,1 double French bed) |
| Displacement       | 71.30 ton                                                                                                                                                   | Max. guest number     | 8                                         |
| Hull material      | Lam. Mahogany epoxy                                                                                                                                         | Guest bathrooms       | 3 with shower cubicle                     |
| Deck material      | Burma Teak                                                                                                                                                  | Crew                  | 3 (Captain, cook/hostess, deckhand)       |
| Interior material  | Mahogany                                                                                                                                                    | Fuel capacity         | 5.000 lt.                                 |
| Engine             | 1x 450 Hp Man diesel                                                                                                                                        | Fresh water capacity  | 2.500 lt.                                 |
| Engine consumption | 35 lt/hr (cruise speed)                                                                                                                                     | Gray/Black water cap. | 2.100 lt.                                 |
| Rigging equipment  | Ketch Rig, Aluminium Spars, Stainless Steel Standing Rig, Furling Main and Mizzen, 2 headsails furling, Lewmar<br>Sail winches (electrical), 4 Dacron Sails |                       |                                           |
| Navigation eq.     | Plotter, Wind station, Depth sounder and speed log, Bow thruster (hydraulic), GPS, VHF, Autopilot, Radar                                                    |                       |                                           |
| Supplies           | 4.20 mt. tender with 50 HP Yamaha outboard engine, WiFi, fishing gear (trolling and bottom fishing rods), mask & fins, 2x SUP                               |                       |                                           |