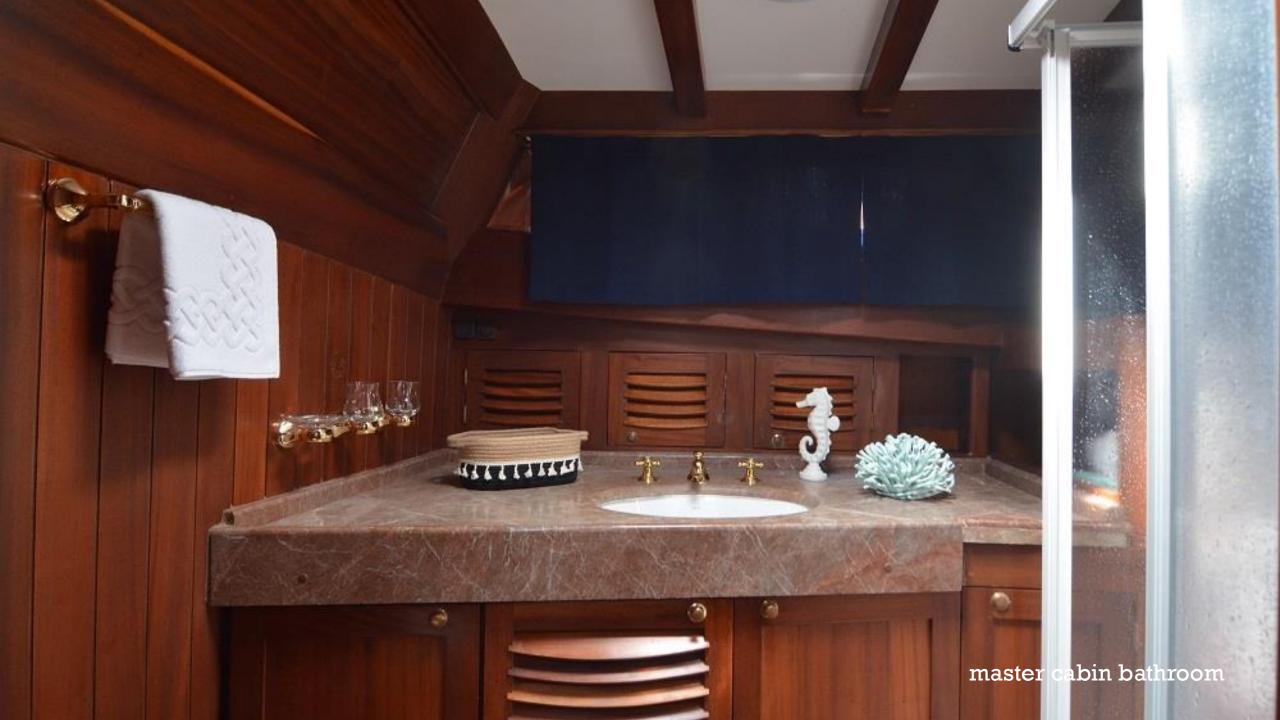

## **DESCRIPTION:**

| Built/refit        | 1994/2016/2021                                                                                                                                              | Speed                 | 9 knots (cruise); 11 knots (max)          |
|--------------------|-------------------------------------------------------------------------------------------------------------------------------------------------------------|-----------------------|-------------------------------------------|
| Length             | 23.86 mt                                                                                                                                                    | Generator             | 1x 11 Kw + 1x 17.7 Kw (2012)              |
| Beam               | 6.28 mt                                                                                                                                                     | Generator consumption | 25 lt/hr                                  |
| Draft              | 2.13 mt                                                                                                                                                     | Guest cabins          | 4 (1 Master, 2 twins,1 double French bed) |
| Displacement       | 71.30 ton                                                                                                                                                   | Max. guest number     | 8                                         |
| Hull material      | Lam. Mahogany epoxy                                                                                                                                         | Guest bathrooms       | 3 with shower cubicle                     |
| Deck material      | Burma Teak                                                                                                                                                  | Crew                  | 3 (Captain, cook/hostess, deckhand)       |
| Interior material  | Mahogany                                                                                                                                                    | Fuel capacity         | 5.000 lt.                                 |
| Engine             | 1x 450 Hp Man diesel                                                                                                                                        | Fresh water capacity  | 2.500 lt.                                 |
| Engine consumption | 35 lt/hr (cruise speed)                                                                                                                                     | Gray/Black water cap. | 2.100 lt.                                 |
| Rigging equipment  | Ketch Rig, Aluminium Spars, Stainless Steel Standing Rig, Furling Main and Mizzen, 2 headsails furling, Lewmar<br>Sail winches (electrical), 4 Dacron Sails |                       |                                           |
| Navigation eq.     | Plotter, Wind station, Depth sounder and speed log, Bow thruster (hydraulic), GPS, VHF, Autopilot, Radar                                                    |                       |                                           |
| Supplies           | 4.20 mt. tender with 50 HP Yamaha outboard engine, WiFi, fishing gear (trolling and bottom fishing rods), mask & fins, 2x SUP                               |                       |                                           |