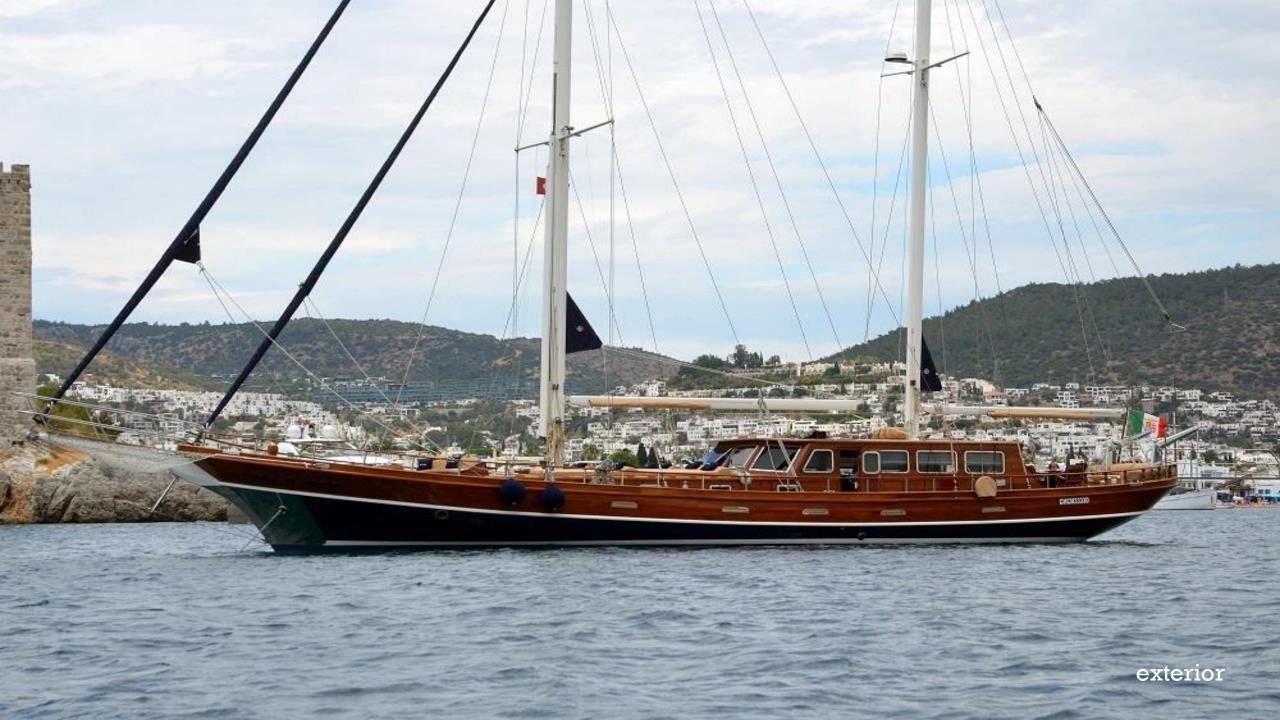

## MISMAREMAR

Luxury Gulet 24 mt, 4 cabins, 3 crew

This very elegant and famous 24 mt. Motor Sailer was the first gulet built in Bodrum with laminated hull. It also offers excellent sailing performance, in fact in 2000 it crossed the ocean to celebrate the new century in Copacabana.

The boat, which is offered to a selected and exclusive clientele only, has recently changed ownership. In 2021 she was completely renewed without losing the charm of her time which makes this M/S particularly attractive.