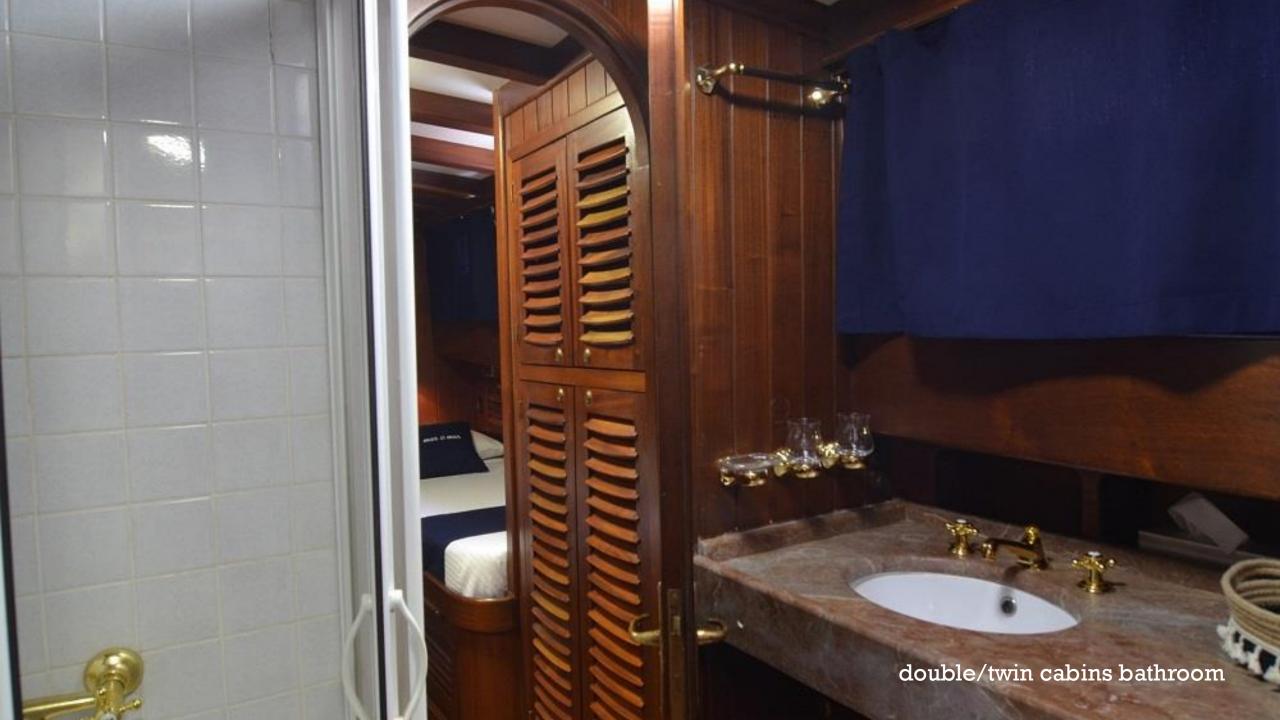

## **DESCRIPTION:**

| Built/refit        | 1994/2016/2021                                                                                                                                              | Speed                 | 9 knots (cruise); 11 knots (max)          |
|--------------------|-------------------------------------------------------------------------------------------------------------------------------------------------------------|-----------------------|-------------------------------------------|
| Length             | 23.86 mt                                                                                                                                                    | Generator             | 1x 11 Kw + 1x 17.7 Kw (2012)              |
| Beam               | 6.28 mt                                                                                                                                                     | Generator consumption | 25 lt/hr                                  |
| Draft              | 2.13 mt                                                                                                                                                     | Guest cabins          | 4 (1 Master, 2 twins,1 double French bed) |
| Displacement       | 71.30 ton                                                                                                                                                   | Max. guest number     | 8                                         |
| Hull material      | Lam. Mahogany epoxy                                                                                                                                         | Guest bathrooms       | 3 with shower cubicle                     |
| Deck material      | Burma Teak                                                                                                                                                  | Crew                  | 3 (Captain, cook/hostess, deckhand)       |
| Interior material  | Mahogany                                                                                                                                                    | Fuel capacity         | 5.000 lt.                                 |
| Engine             | 1x 450 Hp Man diesel                                                                                                                                        | Fresh water capacity  | 2.500 lt.                                 |
| Engine consumption | 35 lt/hr (cruise speed)                                                                                                                                     | Gray/Black water cap. | 2.100 lt.                                 |
| Rigging equipment  | Ketch Rig, Aluminium Spars, Stainless Steel Standing Rig, Furling Main and Mizzen, 2 headsails furling, Lewmar<br>Sail winches (electrical), 4 Dacron Sails |                       |                                           |
| Navigation eq.     | Plotter, Wind station, Depth sounder and speed log, Bow thruster (hydraulic), GPS, VHF, Autopilot, Radar                                                    |                       |                                           |
| Supplies           | 4.20 mt. tender with 50 HP Yamaha outboard engine, WiFi, fishing gear (trolling and bottom fishing rods), mask & fins, 2x SUP                               |                       |                                           |