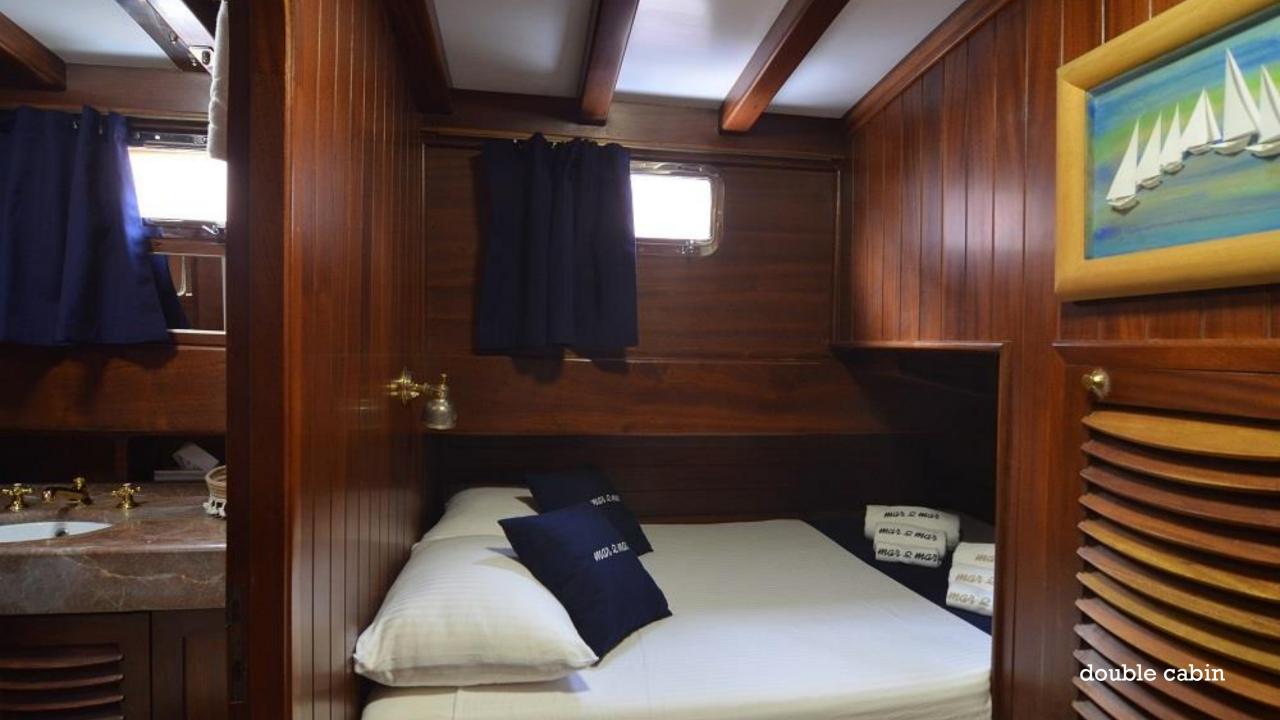

## **DESCRIPTION:**

| Built/refit        | 1994/2016/2021                                                                                                                                              | Speed                 | 9 knots (cruise); 11 knots (max)          |
|--------------------|-------------------------------------------------------------------------------------------------------------------------------------------------------------|-----------------------|-------------------------------------------|
| Length             | 23.86 mt                                                                                                                                                    | Generator             | 1x 11 Kw + 1x 17.7 Kw (2012)              |
| Beam               | 6.28 mt                                                                                                                                                     | Generator consumption | 25 lt/hr                                  |
| Draft              | 2.13 mt                                                                                                                                                     | Guest cabins          | 4 (1 Master, 2 twins,1 double French bed) |
| Displacement       | 71.30 ton                                                                                                                                                   | Max. guest number     | 8                                         |
| Hull material      | Lam. Mahogany epoxy                                                                                                                                         | Guest bathrooms       | 3 with shower cubicle                     |
| Deck material      | Burma Teak                                                                                                                                                  | Crew                  | 3 (Captain, cook/hostess, deckhand)       |
| Interior material  | Mahogany                                                                                                                                                    | Fuel capacity         | 5.000 lt.                                 |
| Engine             | 1x 450 Hp Man diesel                                                                                                                                        | Fresh water capacity  | 2.500 lt.                                 |
| Engine consumption | 35 lt/hr (cruise speed)                                                                                                                                     | Gray/Black water cap. | 2.100 lt.                                 |
| Rigging equipment  | Ketch Rig, Aluminium Spars, Stainless Steel Standing Rig, Furling Main and Mizzen, 2 headsails furling, Lewmar<br>Sail winches (electrical), 4 Dacron Sails |                       |                                           |
| Navigation eq.     | Plotter, Wind station, Depth sounder and speed log, Bow thruster (hydraulic), GPS, VHF, Autopilot, Radar                                                    |                       |                                           |
| Supplies           | 4.20 mt. tender with 50 HP Yamaha outboard engine, WiFi, fishing gear (trolling and bottom fishing rods), mask & fins, 2x SUP                               |                       |                                           |