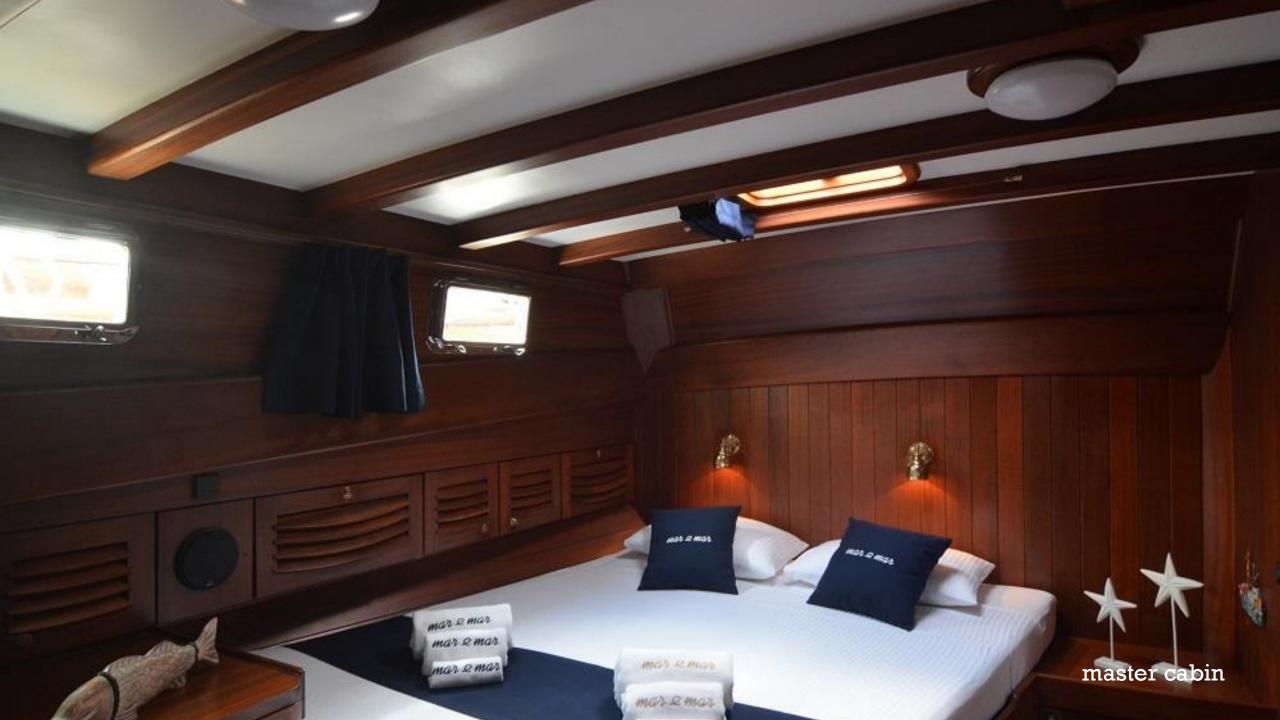

## **DESCRIPTION:**

| Built/refit        | 1994/2016/2021                                                                                                                                              | Speed                 | 9 knots (cruise); 11 knots (max)          |
|--------------------|-------------------------------------------------------------------------------------------------------------------------------------------------------------|-----------------------|-------------------------------------------|
| Length             | 23.86 mt                                                                                                                                                    | Generator             | 1x 11 Kw + 1x 17.7 Kw (2012)              |
| Beam               | 6.28 mt                                                                                                                                                     | Generator consumption | 25 lt/hr                                  |
| Draft              | 2.13 mt                                                                                                                                                     | Guest cabins          | 4 (1 Master, 2 twins,1 double French bed) |
| Displacement       | 71.30 ton                                                                                                                                                   | Max. guest number     | 8                                         |
| Hull material      | Lam. Mahogany epoxy                                                                                                                                         | Guest bathrooms       | 3 with shower cubicle                     |
| Deck material      | Burma Teak                                                                                                                                                  | Crew                  | 3 (Captain, cook/hostess, deckhand)       |
| Interior material  | Mahogany                                                                                                                                                    | Fuel capacity         | 5.000 lt.                                 |
| Engine             | 1x 450 Hp Man diesel                                                                                                                                        | Fresh water capacity  | 2.500 lt.                                 |
| Engine consumption | 35 lt/hr (cruise speed)                                                                                                                                     | Gray/Black water cap. | 2.100 lt.                                 |
| Rigging equipment  | Ketch Rig, Aluminium Spars, Stainless Steel Standing Rig, Furling Main and Mizzen, 2 headsails furling, Lewmar<br>Sail winches (electrical), 4 Dacron Sails |                       |                                           |
| Navigation eq.     | Plotter, Wind station, Depth sounder and speed log, Bow thruster (hydraulic), GPS, VHF, Autopilot, Radar                                                    |                       |                                           |
| Supplies           | 4.20 mt. tender with 50 HP Yamaha outboard engine, WiFi, fishing gear (trolling and bottom fishing rods), mask & fins, 2x SUP                               |                       |                                           |