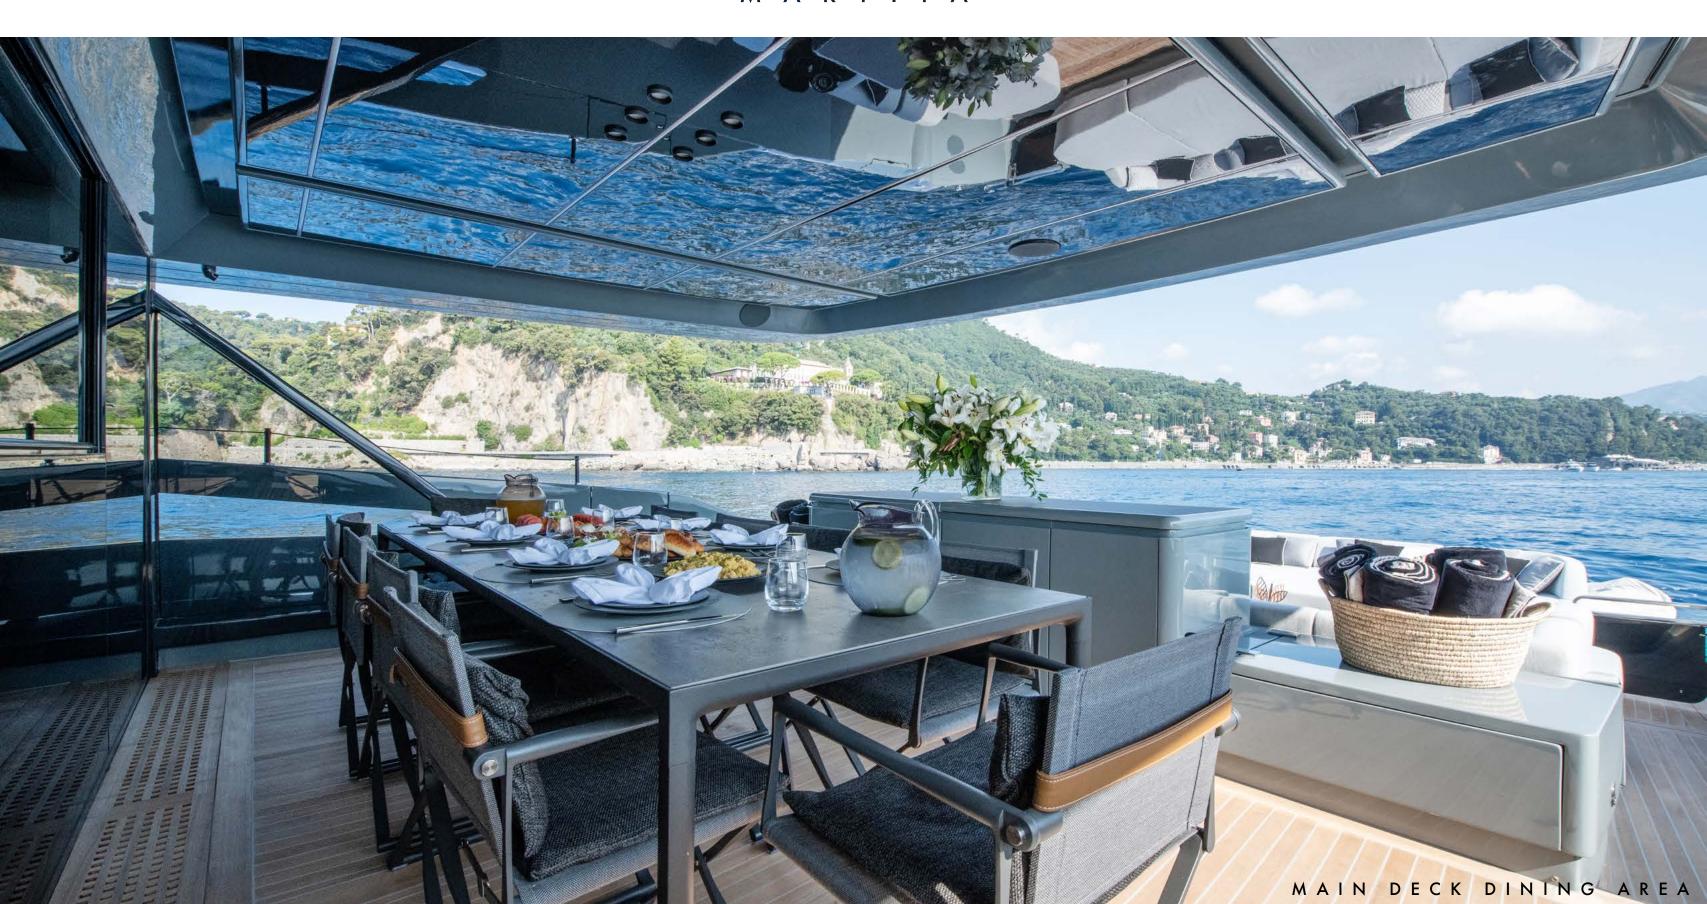

The full-beam sun pads (almost six metres wide) offer copious amounts of space for up to ten guests to sunbathe overlooking the extended swim platform. There is a full-length table to seat ten for a special al-fresco dining experience overlooking the ocean. While the private chef prepares a first-class cuisine in the open-style kitchen and bar, the guests can enjoy their favorite tunes spun from the DJ console.