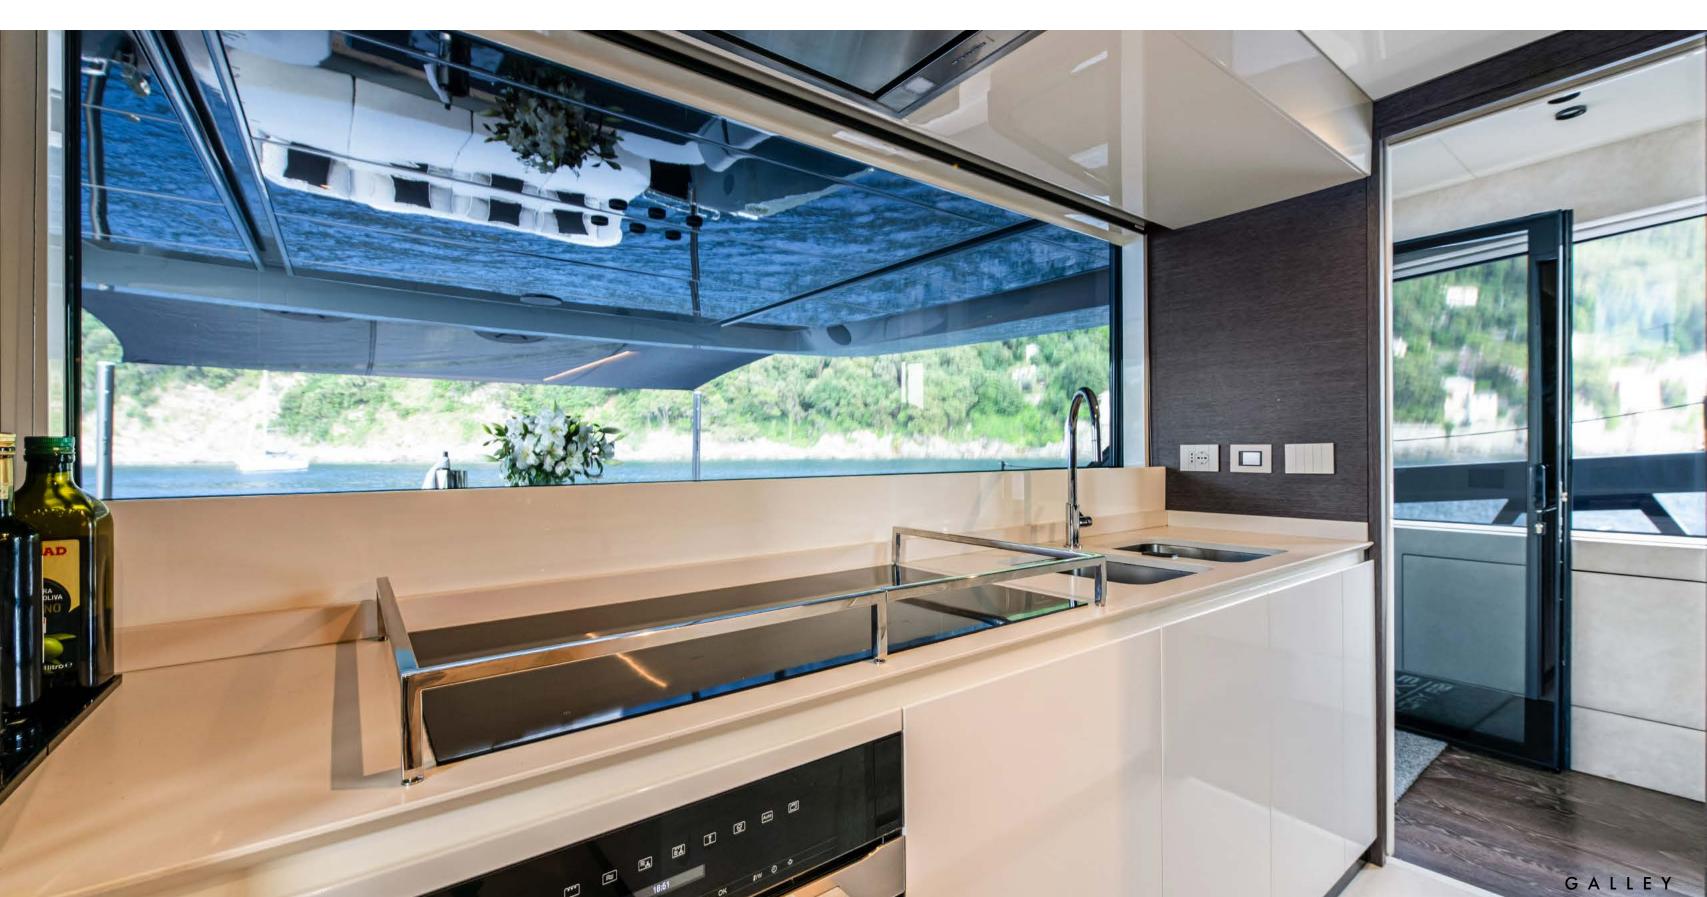

The full-beam sun pads (almost six metres wide) offer copious amounts of space for up to ten guests to sunbathe overlooking the extended swim platform. There is a full-length table to seat ten for a special al-fresco dining experience overlooking the ocean. While the private chef prepares a first-class cuisine in the open-style kitchen and bar, the guests can enjoy their favorite tunes spun from the DJ console.

#### INTERIOR

MY MARTITA features brandnew sleek contemporary interiors by Hot Lab Yacht & Design. The finest fabrics have been sourced for the interiors. sumptuous to touch, with a wide range of textures including warm woods. Fully air-conditioned throughout for maximum comfort. The luxurious interiors feature a neutral colour-palette of greys, beiges, ivory, and camels providing a light touch of understated elegance with orange accents providing a contemporary Italian aesthetic.