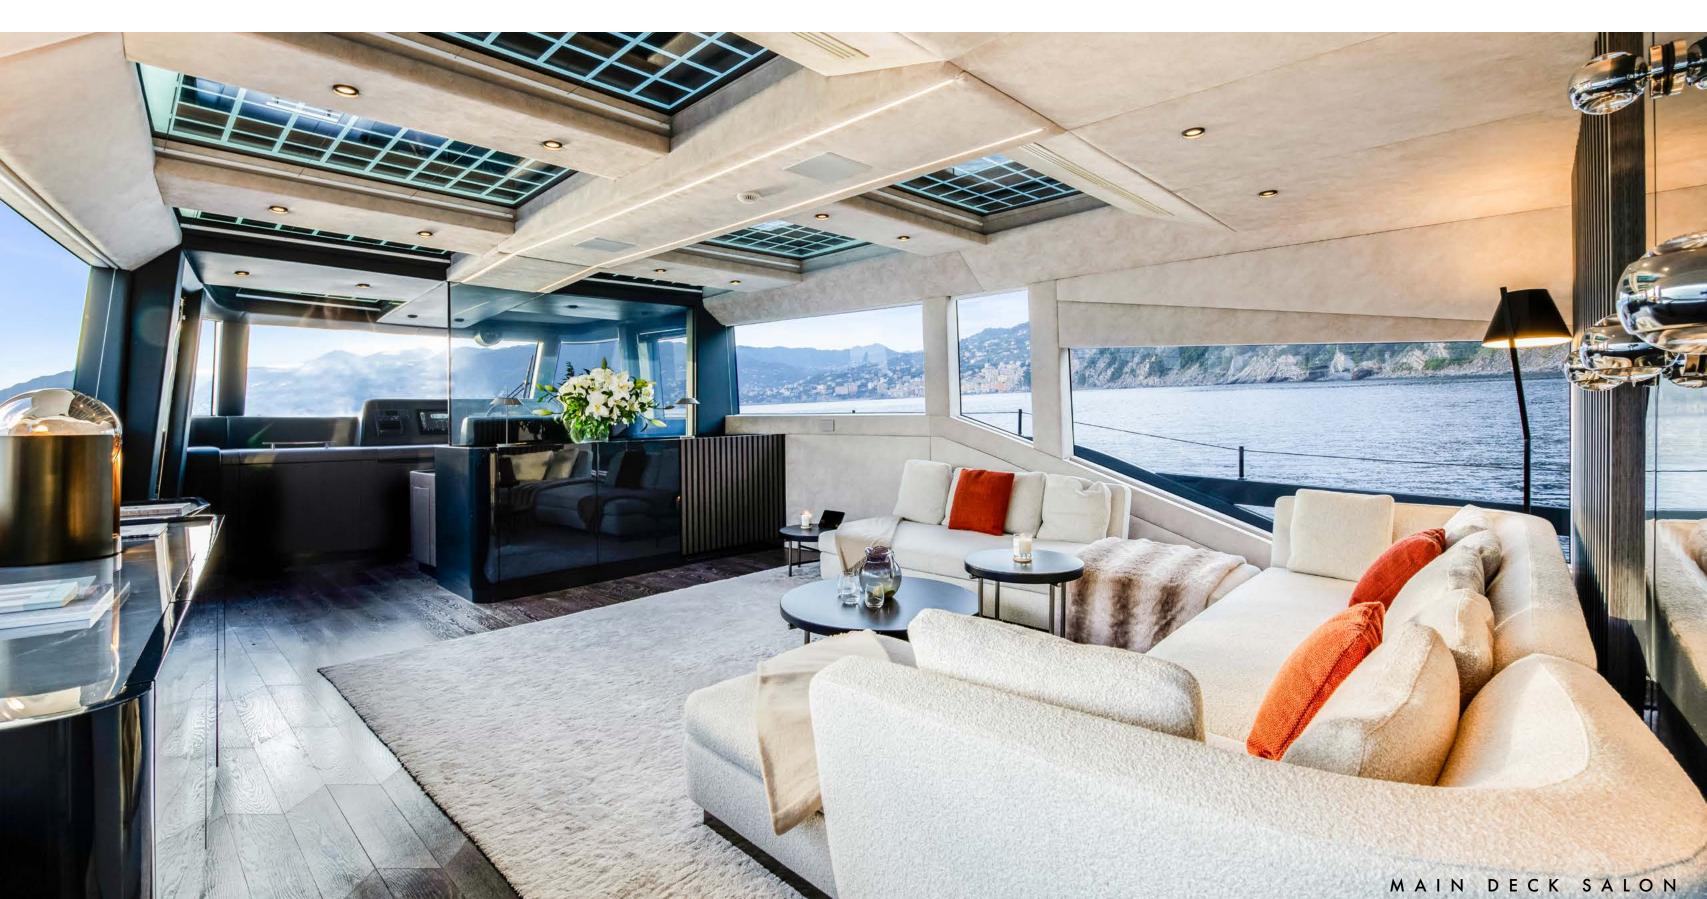

#### INTERIOR

MY MARTITA features brandnew sleek contemporary interiors by Hot Lab Yacht & Design. The finest fabrics have been sourced for the interiors. sumptuous to touch, with a wide range of textures including warm woods. Fully air-conditioned throughout for maximum comfort. The luxurious interiors feature a neutral colour-palette of greys, beiges, ivory, and camels providing a light touch of understated elegance with orange accents providing a contemporary Italian aesthetic.