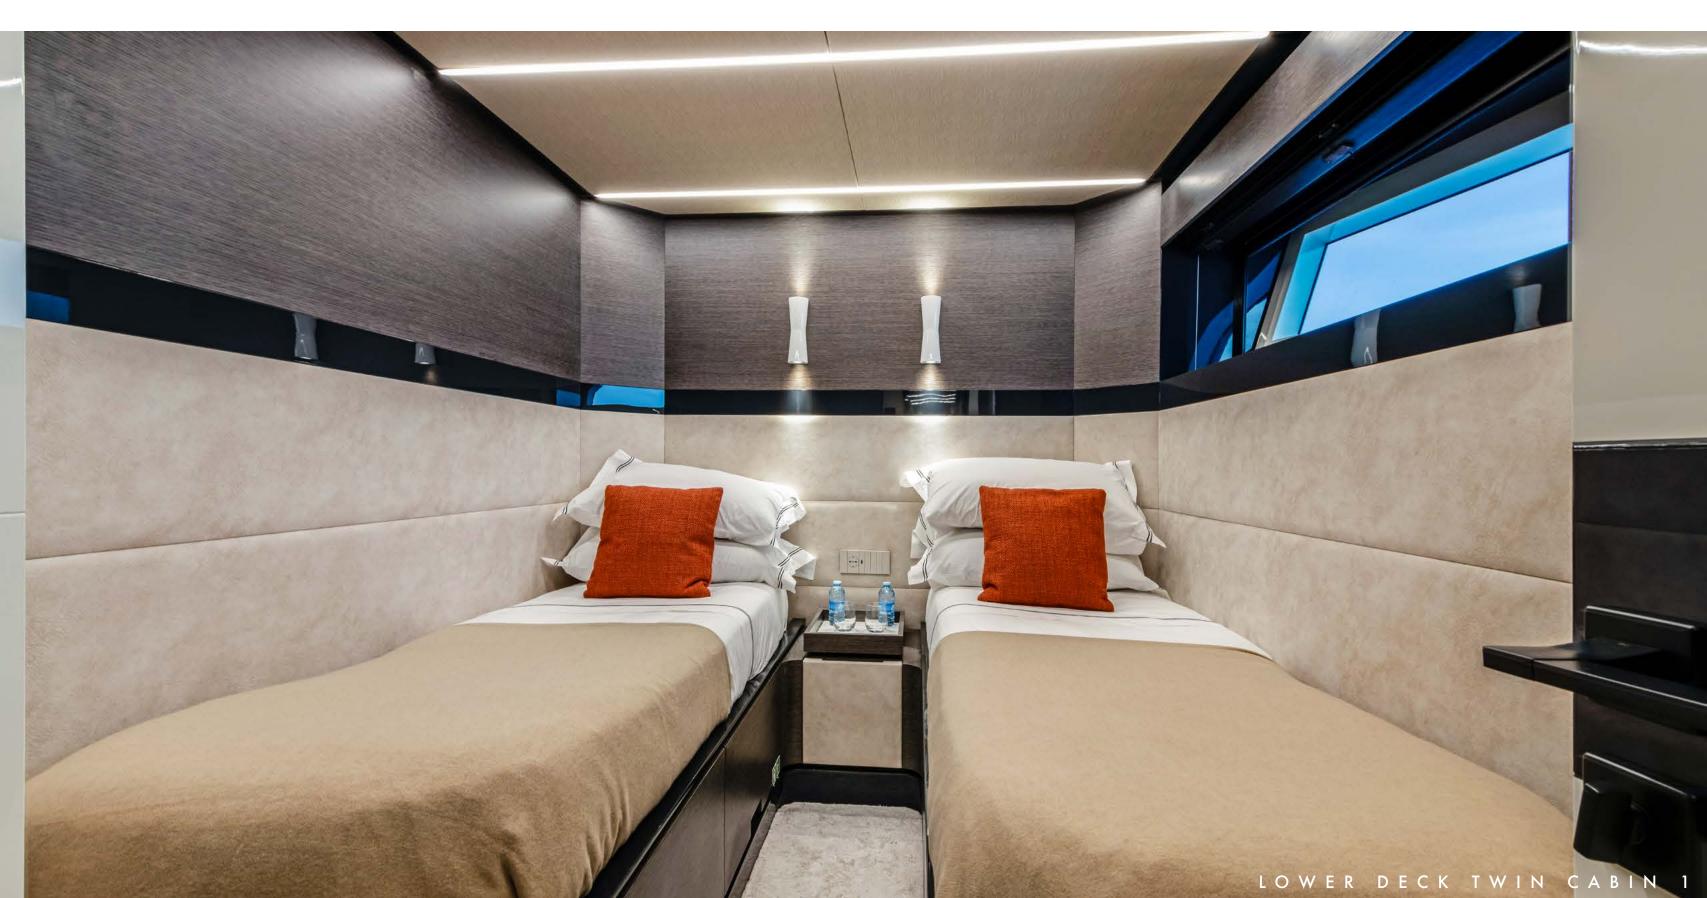

MY MARTITA accommodates eight guests in four spacious cabins on the lower deck, comprising of one full-beam master cabin, a VIP cabin, and two twin cabins as well as the accommodation to house an onboard crew of 3. The impressive full-beam master stateroom on the lower deck aft features a king-size bed, a walk-in wardrobe, a sofa, and a marble-clad ensuite bathroom, a smart Sony TV, and an iPad to control the lights, TV, and room temperature.