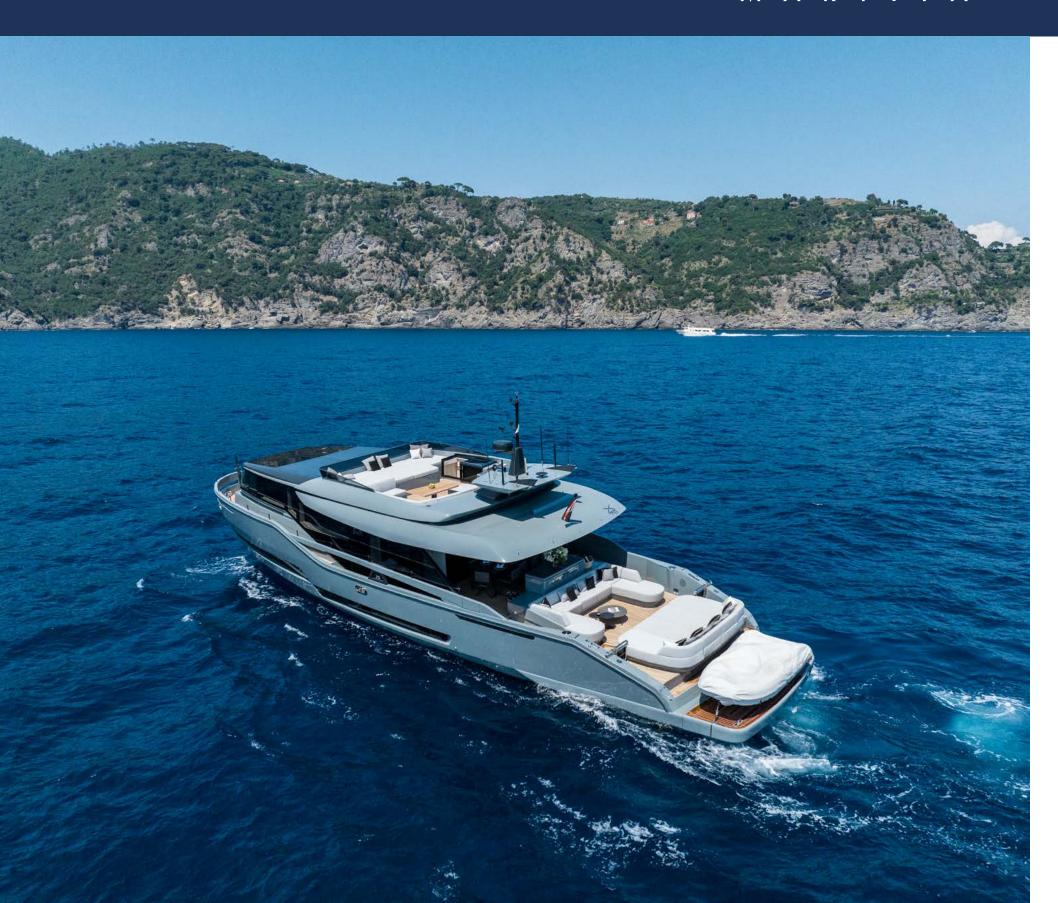

The full-beam sun pads (almost six metres wide) offer copious amounts of space for up to ten guests to sunbathe overlooking the extended swim platform. There is a full-length table to seat ten for a special al-fresco dining experience overlooking the ocean. While the private chef prepares a first-class cuisine in the open-style kitchen and bar, the guests can enjoy their favorite tunes spun from the DJ console.

The spacious sundeck features a wraparound sofa and a table, offering a third external space for leisure time. After a day at "Le Club 55", guests can enjoy lounging in copious bed-sized sun pads, nibbling canapés and sumptuous appetisers while quaffing Champagne, fine wines and cocktails in a luxury bohemian setting with 360-degree ocean views.