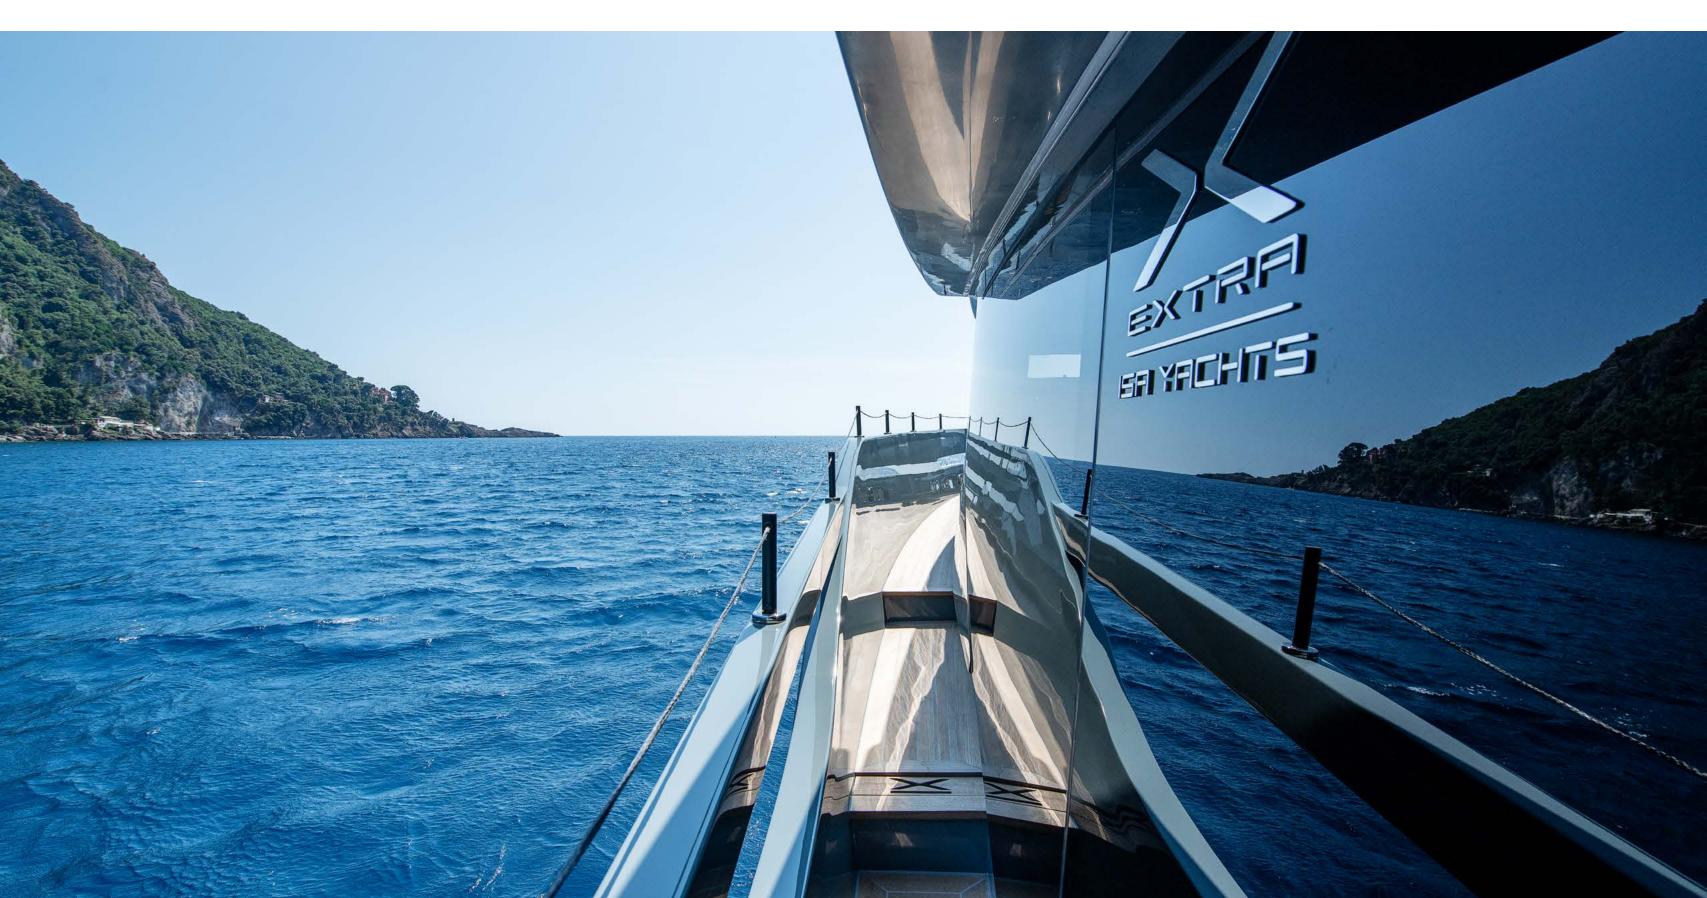

#### EXTERIOR

Italian naval architect ISA
Yachts designed her with a
distinguished grey painted hull and
superstructure; she is part of the
pioneering Extra Yachts Loft line
featuring a revolutionising concept
fully committed to reducing the
environmental impact through
exceptional fuel-efficient cruising
and a solar panel system. Maximum
comfort is provided thanks to the
Gyro Seakeeper 22 Stabilizer.

Unlike most similarly sized superyachts, MY MARTITA features a shallow draft suited to remote anchorages, shoals, inlets and pocket coves where guests can enjoy the serenity of an under-theradar oasis. Thanks to her compact size, she is incredibly easy to navigate in hard-to-access areas.