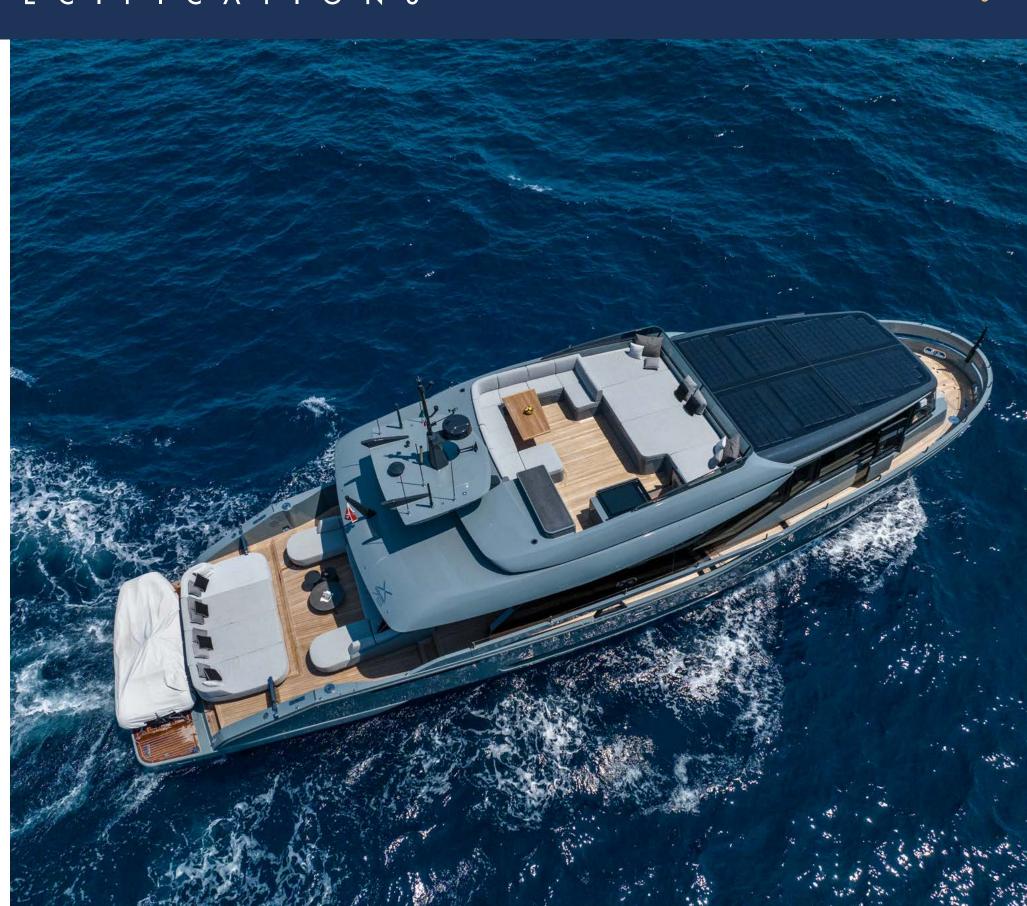

#### EXTERIOR

Italian naval architect ISA
Yachts designed her with a
distinguished grey painted hull and
superstructure; she is part of the
pioneering Extra Yachts Loft line
featuring a revolutionising concept
fully committed to reducing the
environmental impact through
exceptional fuel-efficient cruising
and a solar panel system. Maximum
comfort is provided thanks to the
Gyro Seakeeper 22 Stabilizer.

Unlike most similarly sized superyachts, MY MARTITA features a shallow draft suited to remote anchorages, shoals, inlets and pocket coves where guests can enjoy the serenity of an under-theradar oasis. Thanks to her compact size, she is incredibly easy to navigate in hard-to-access areas.