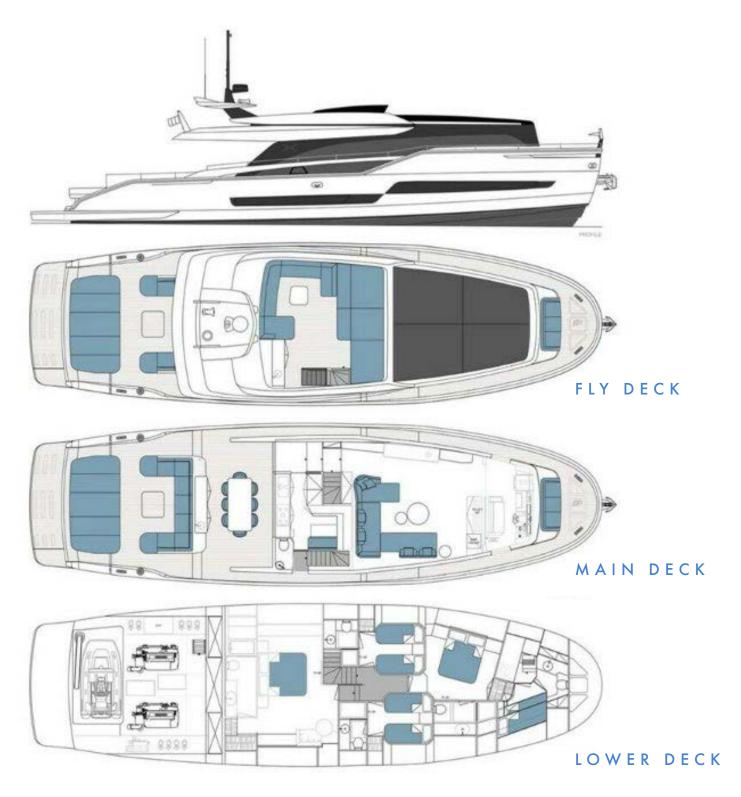

MY MARTITA accommodates eight guests in four spacious cabins on the lower deck, comprising of one full-beam master cabin, a VIP cabin, and two twin cabins as well as the accommodation to house an onboard crew of 3. The impressive full-beam master stateroom on the lower deck aft features a king-size bed, a walk-in wardrobe, a sofa, and a marble-clad ensuite bathroom, a smart Sony TV, and an iPad to control the lights, TV, and room temperature.

24.30M | PALUMBO | 2022

**LENGTH** 24.30m

**オオ** NO.OFGUESTS 8

GUEST CABINS 4

MAX SPEED 21kts