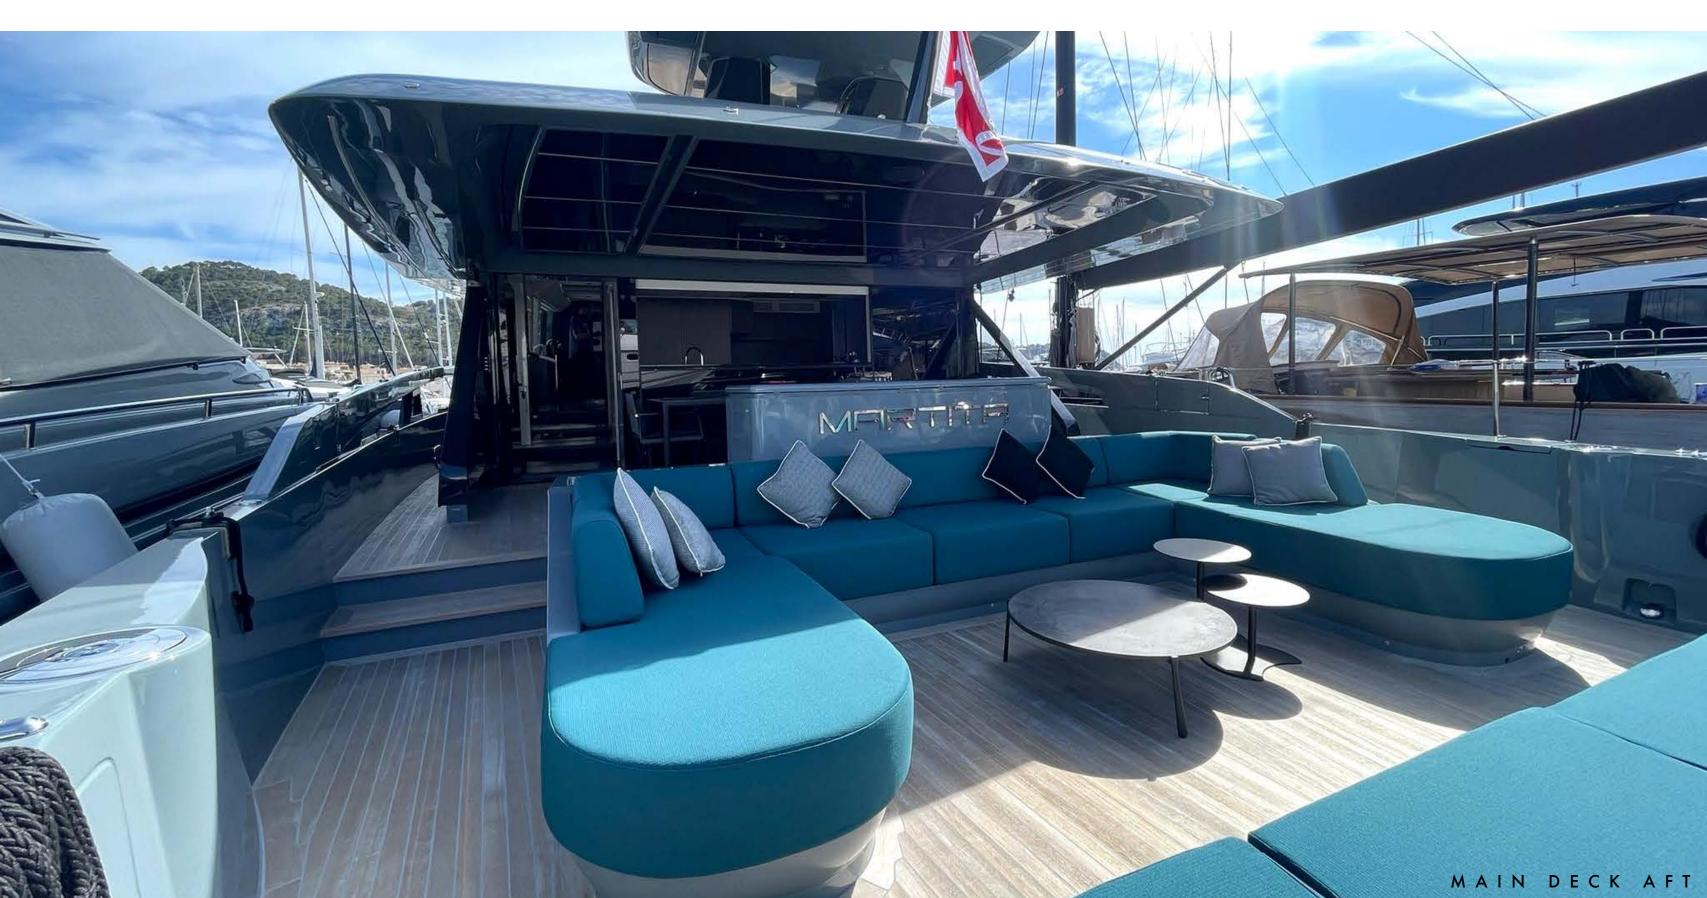

The full-beam sun pads (almost six metres wide) offer copious amounts of space for up to ten guests to sunbathe overlooking the extended swim platform. There is a full-length table to seat ten for a special al-fresco dining experience overlooking the ocean. While the private chef prepares a first-class cuisine in the open-style kitchen and bar, the guests can enjoy their favorite tunes spun from the DJ console.