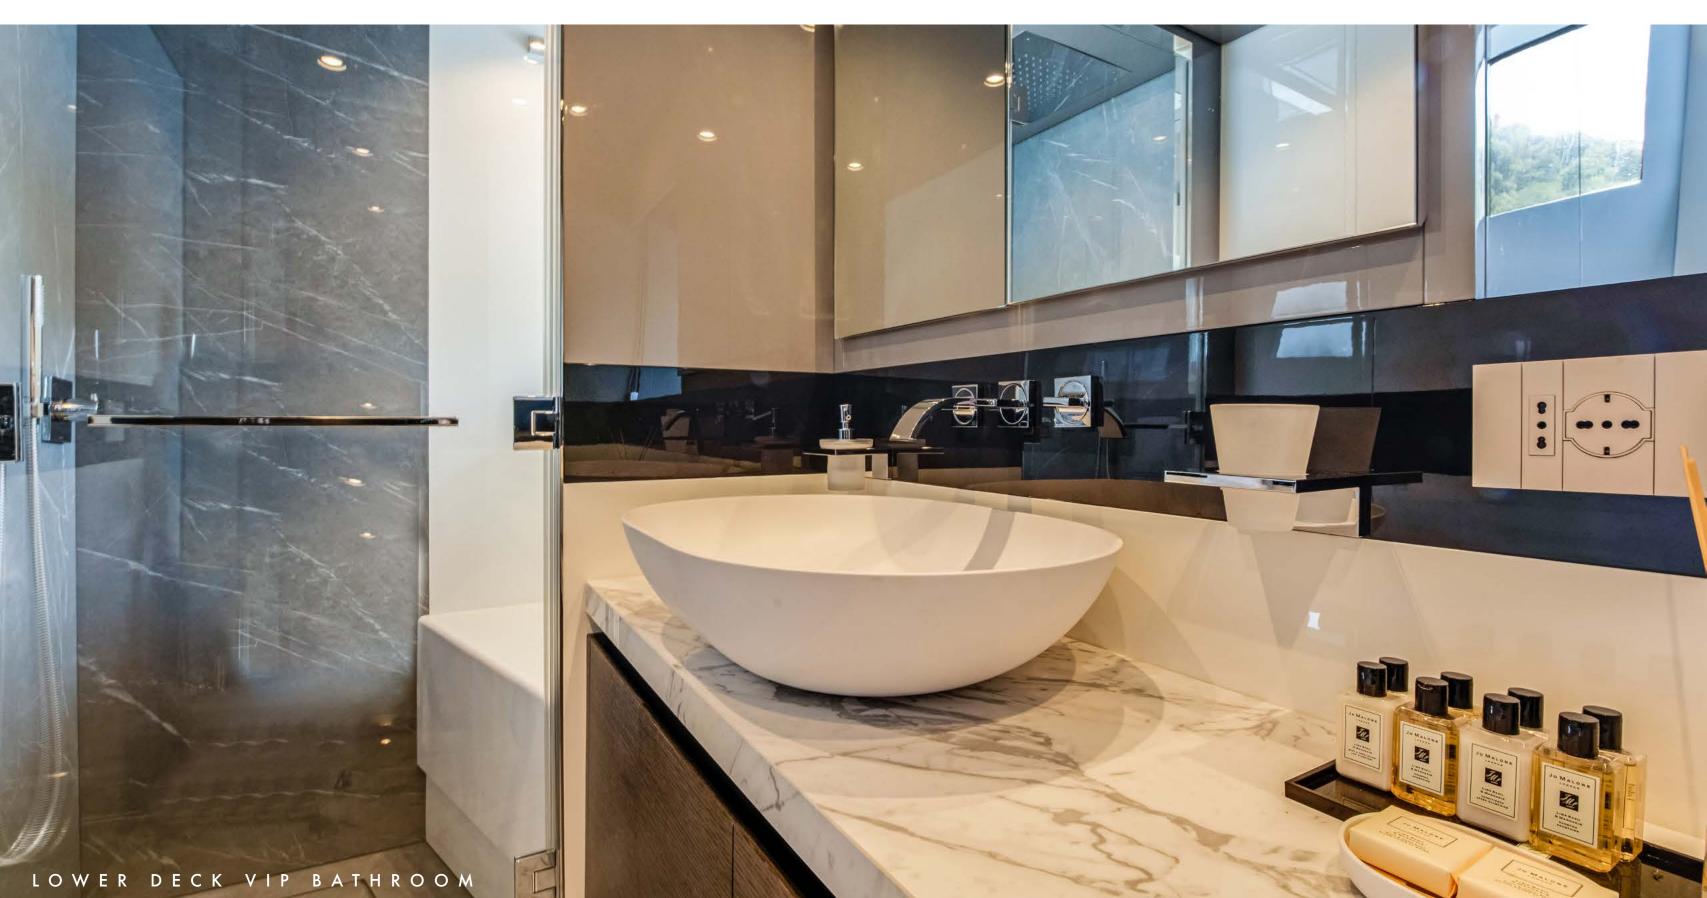

MY MARTITA accommodates eight guests in four spacious cabins on the lower deck, comprising of one full-beam master cabin, a VIP cabin, and two twin cabins as well as the accommodation to house an onboard crew of 3. The impressive full-beam master stateroom on the lower deck aft features a king-size bed, a walk-in wardrobe, a sofa, and a marble-clad ensuite bathroom, a smart Sony TV, and an iPad to control the lights, TV, and room temperature.