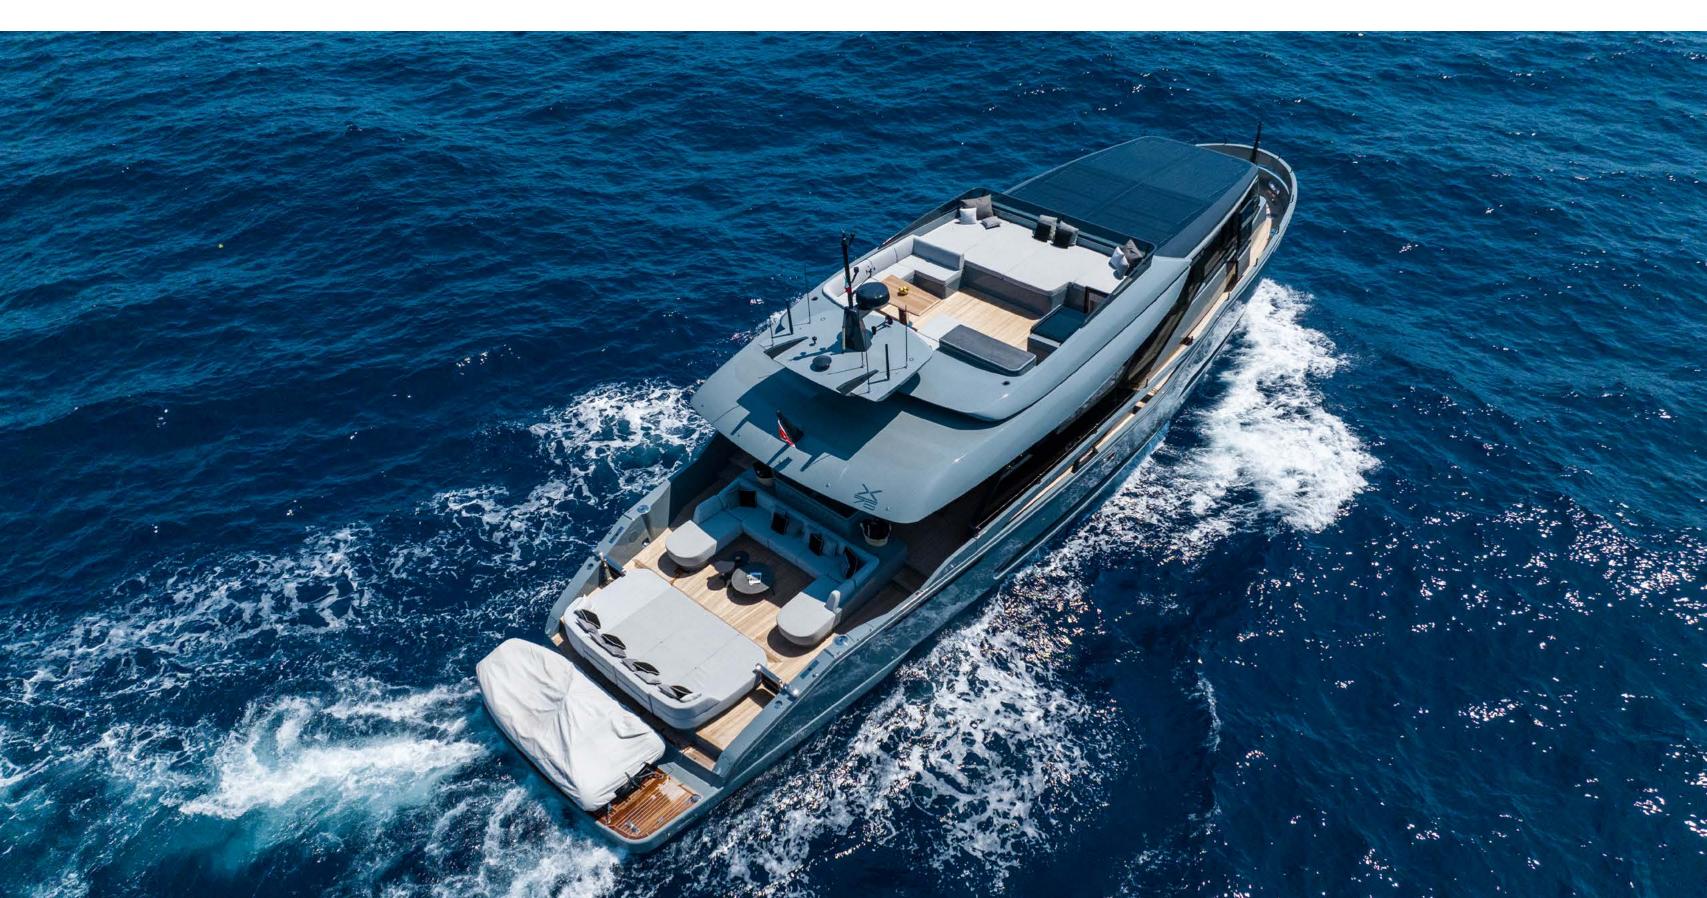

Built by Palumbo and launched in August 2022, 24.30m MY MARTITA is an ideal yacht for hosting chic, intimate parties, complete with a DJ console system, powered speakers, and a Sonos Platinum sound system.

#### OVERVIEW

MY MARTITA welcomes up to 25 guests onboard in port and 12 guests whilst cruising. The beach club feeling onboard MY MARTITA celebrates every aspect of the fusion between a private beach club and a yacht, providing the finest moments and features that are hard to beat on any yacht of this size.

#### EXTERIOR

Italian naval architect ISA
Yachts designed her with a
distinguished grey painted hull and
superstructure; she is part of the
pioneering Extra Yachts Loft line
featuring a revolutionising concept
fully committed to reducing the
environmental impact through
exceptional fuel-efficient cruising
and a solar panel system. Maximum
comfort is provided thanks to the
Gyro Seakeeper 22 Stabilizer.

Unlike most similarly sized superyachts, MY MARTITA features a shallow draft suited to remote anchorages, shoals, inlets and pocket coves where guests can enjoy the serenity of an under-theradar oasis. Thanks to her compact size, she is incredibly easy to navigate in hard-to-access areas.