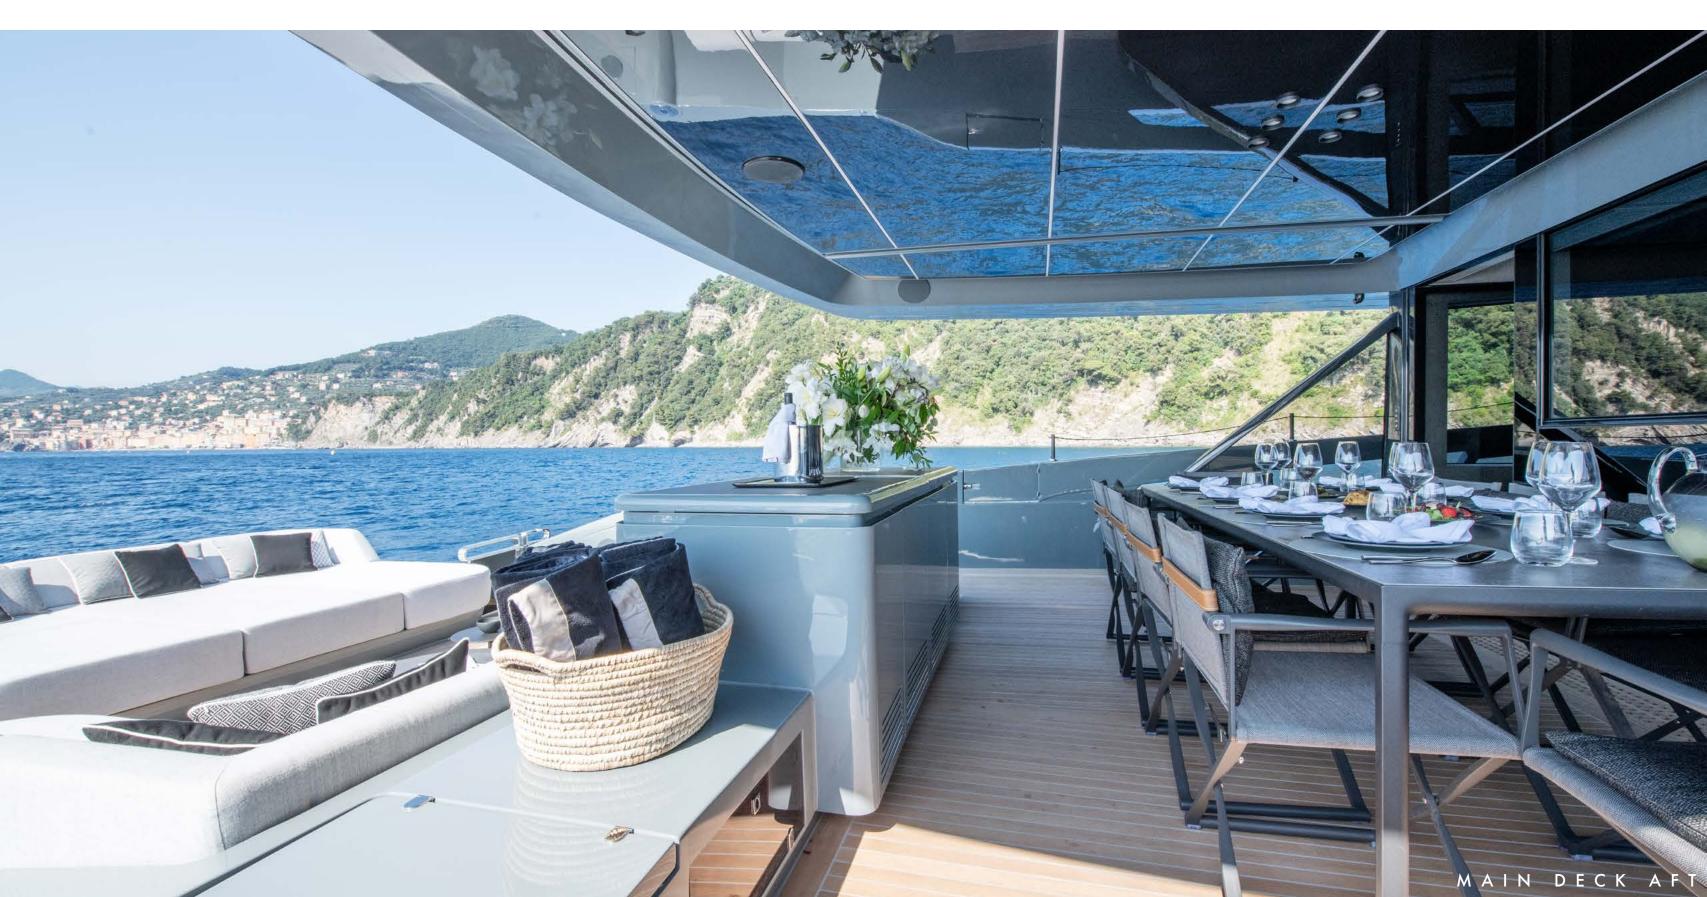

The full-beam sun pads (almost six metres wide) offer copious amounts of space for up to ten guests to sunbathe overlooking the extended swim platform. There is a full-length table to seat ten for a special al-fresco dining experience overlooking the ocean. While the private chef prepares a first-class cuisine in the open-style kitchen and bar, the guests can enjoy their favorite tunes spun from the DJ console.