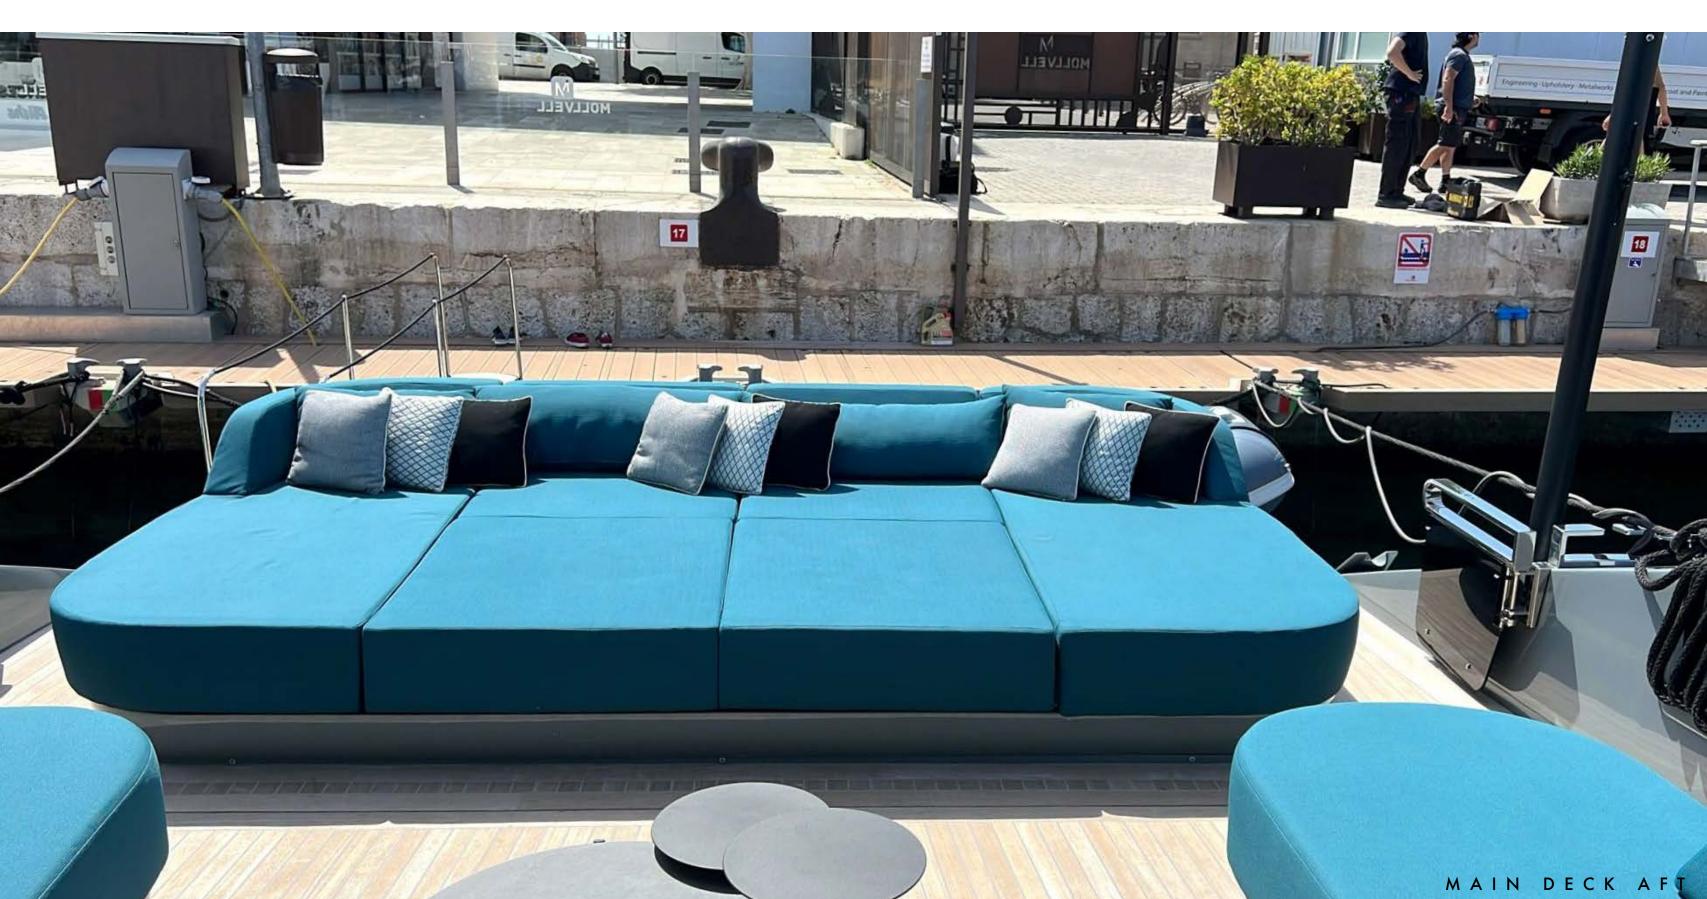

The full-beam sun pads (almost six metres wide) offer copious amounts of space for up to ten guests to sunbathe overlooking the extended swim platform. There is a full-length table to seat ten for a special al-fresco dining experience overlooking the ocean. While the private chef prepares a first-class cuisine in the open-style kitchen and bar, the guests can enjoy their favorite tunes spun from the DJ console.

The spacious sundeck features a wraparound sofa and a table, offering a third external space for leisure time. After a day at "Le Club 55", guests can enjoy lounging in copious bed-sized sun pads, nibbling canapés and sumptuous appetisers while quaffing Champagne, fine wines and cocktails in a luxury bohemian setting with 360-degree ocean views.