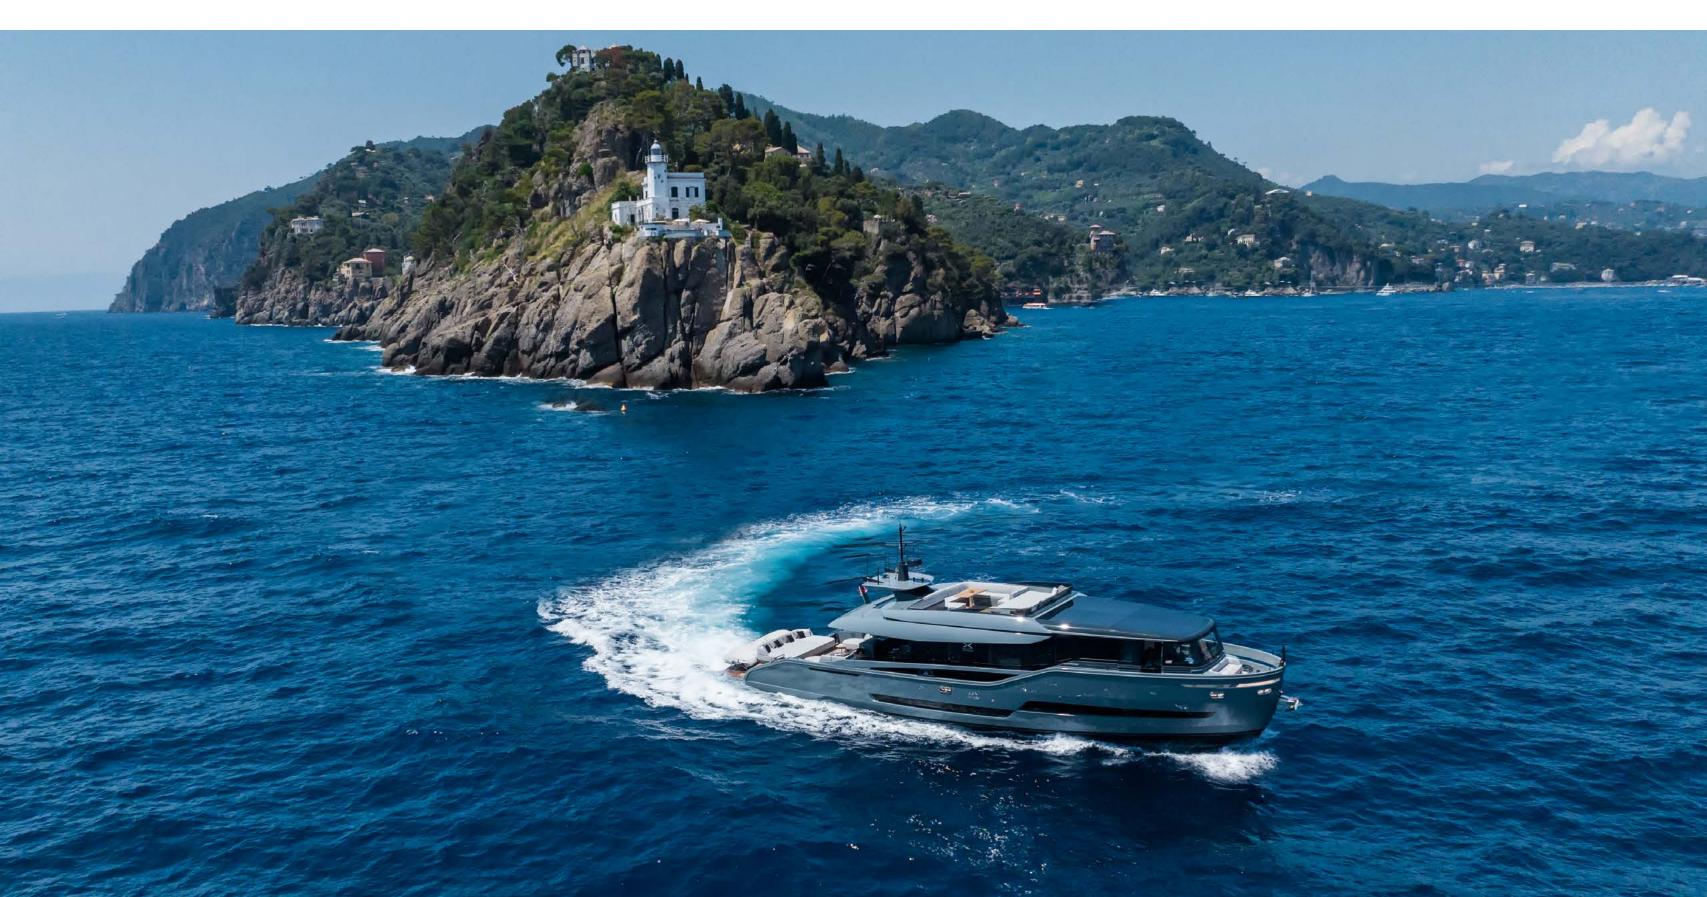

#### EXTERIOR

Italian naval architect ISA
Yachts designed her with a
distinguished grey painted hull and
superstructure; she is part of the
pioneering Extra Yachts Loft line
featuring a revolutionising concept
fully committed to reducing the
environmental impact through
exceptional fuel-efficient cruising
and a solar panel system. Maximum
comfort is provided thanks to the
Gyro Seakeeper 22 Stabilizer.

Unlike most similarly sized superyachts, MY MARTITA features a shallow draft suited to remote anchorages, shoals, inlets and pocket coves where guests can enjoy the serenity of an under-theradar oasis. Thanks to her compact size, she is incredibly easy to navigate in hard-to-access areas.