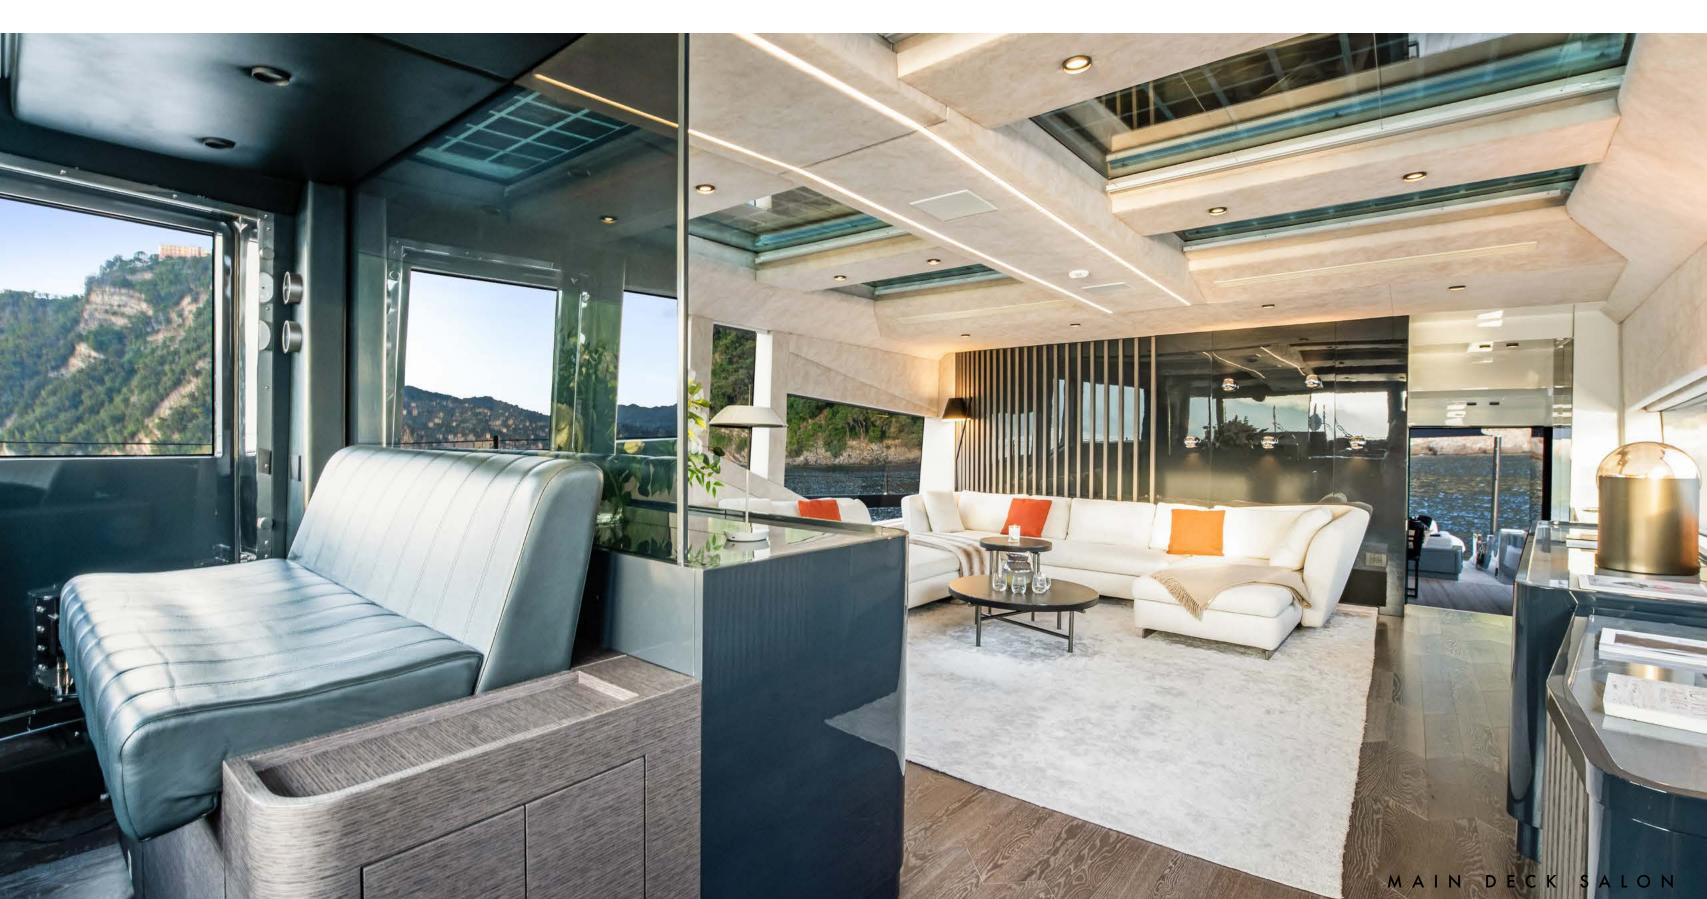

#### INTERIOR

MY MARTITA features brandnew sleek contemporary interiors by Hot Lab Yacht & Design. The finest fabrics have been sourced for the interiors. sumptuous to touch, with a wide range of textures including warm woods. Fully air-conditioned throughout for maximum comfort. The luxurious interiors feature a neutral colour-palette of greys, beiges, ivory, and camels providing a light touch of understated elegance with orange accents providing a contemporary Italian aesthetic.