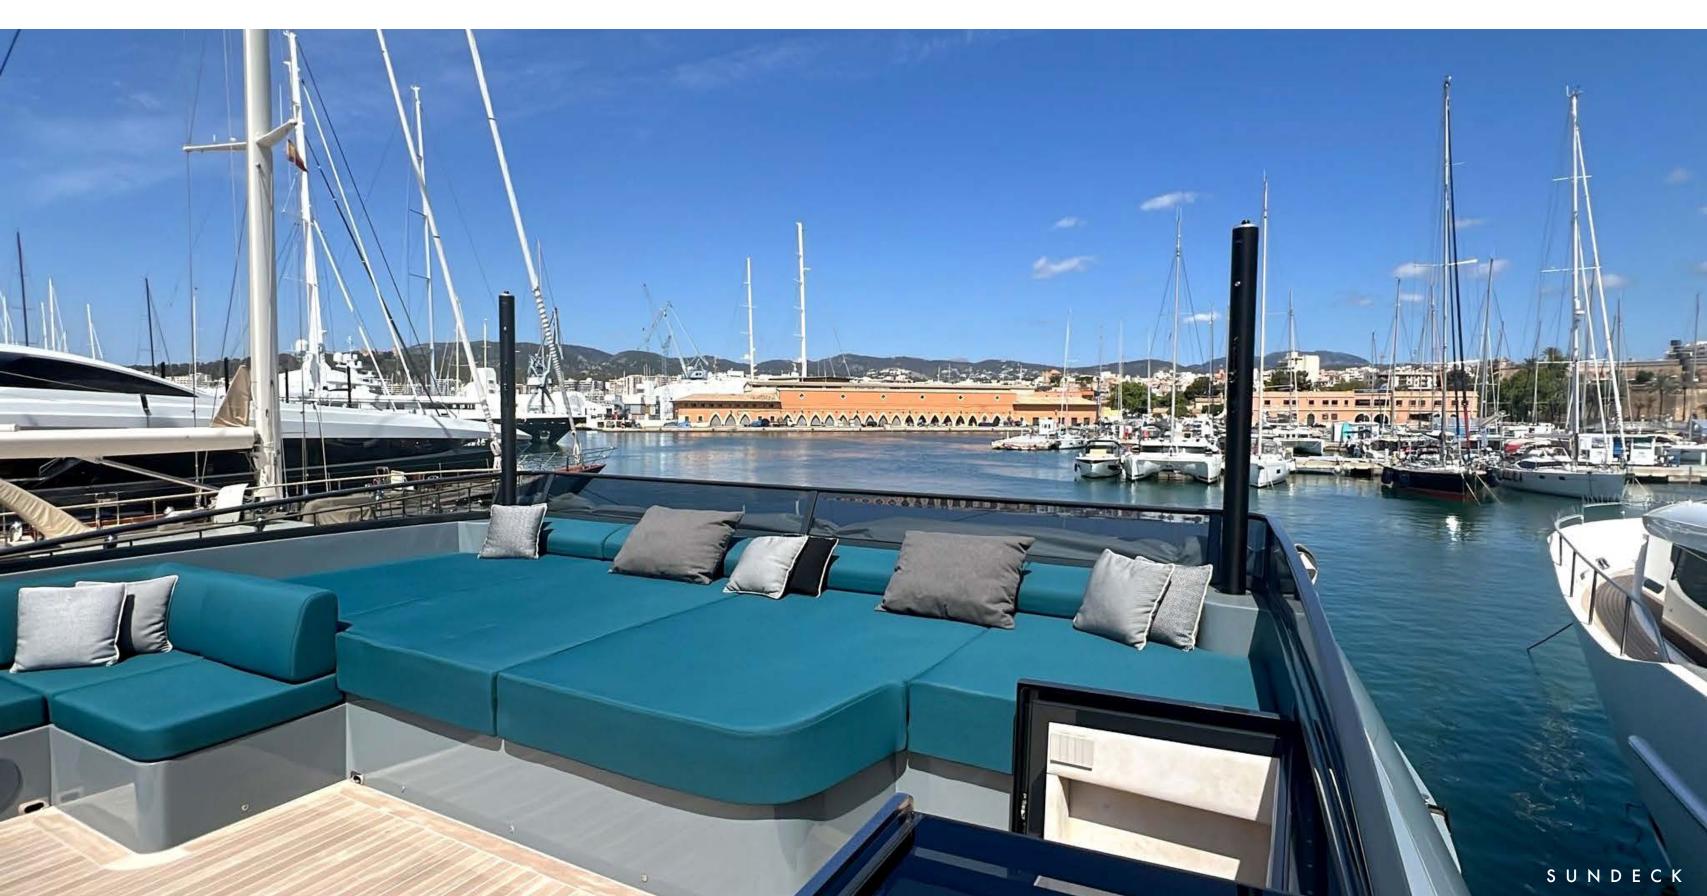

The spacious sundeck features a wraparound sofa and a table, offering a third external space for leisure time. After a day at "Le Club 55", guests can enjoy lounging in copious bed-sized sun pads, nibbling canapés and sumptuous appetisers while quaffing Champagne, fine wines and cocktails in a luxury bohemian setting with 360-degree ocean views.