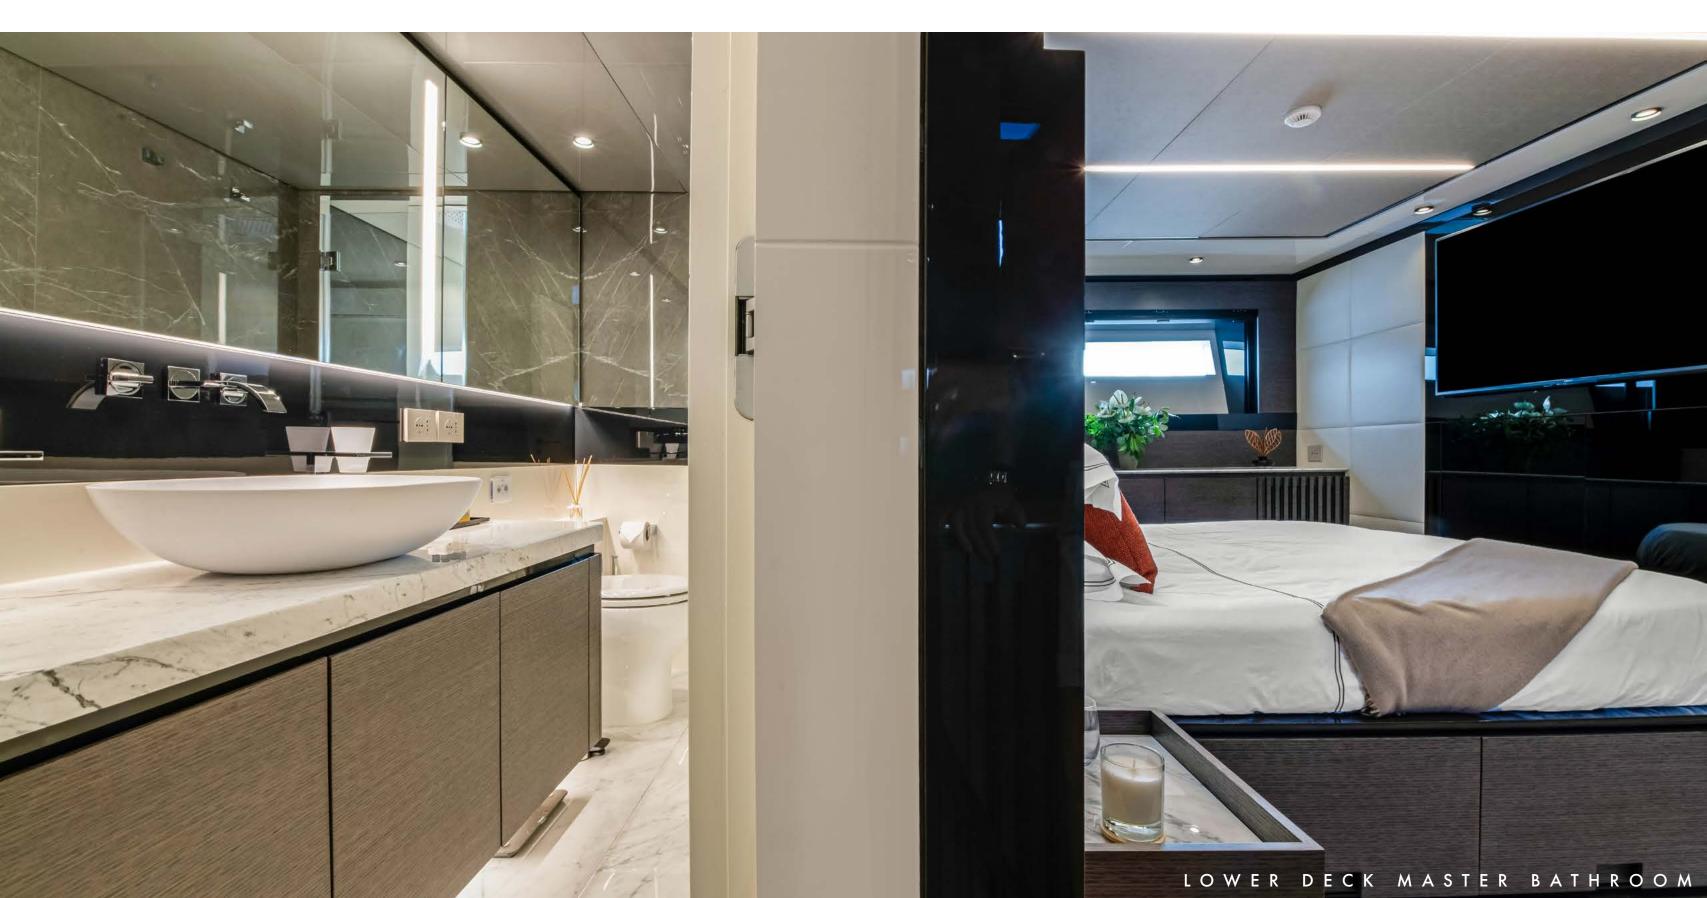

MY MARTITA accommodates eight guests in four spacious cabins on the lower deck, comprising of one full-beam master cabin, a VIP cabin, and two twin cabins as well as the accommodation to house an onboard crew of 3. The impressive full-beam master stateroom on the lower deck aft features a king-size bed, a walk-in wardrobe, a sofa, and a marble-clad ensuite bathroom, a smart Sony TV, and an iPad to control the lights, TV, and room temperature.