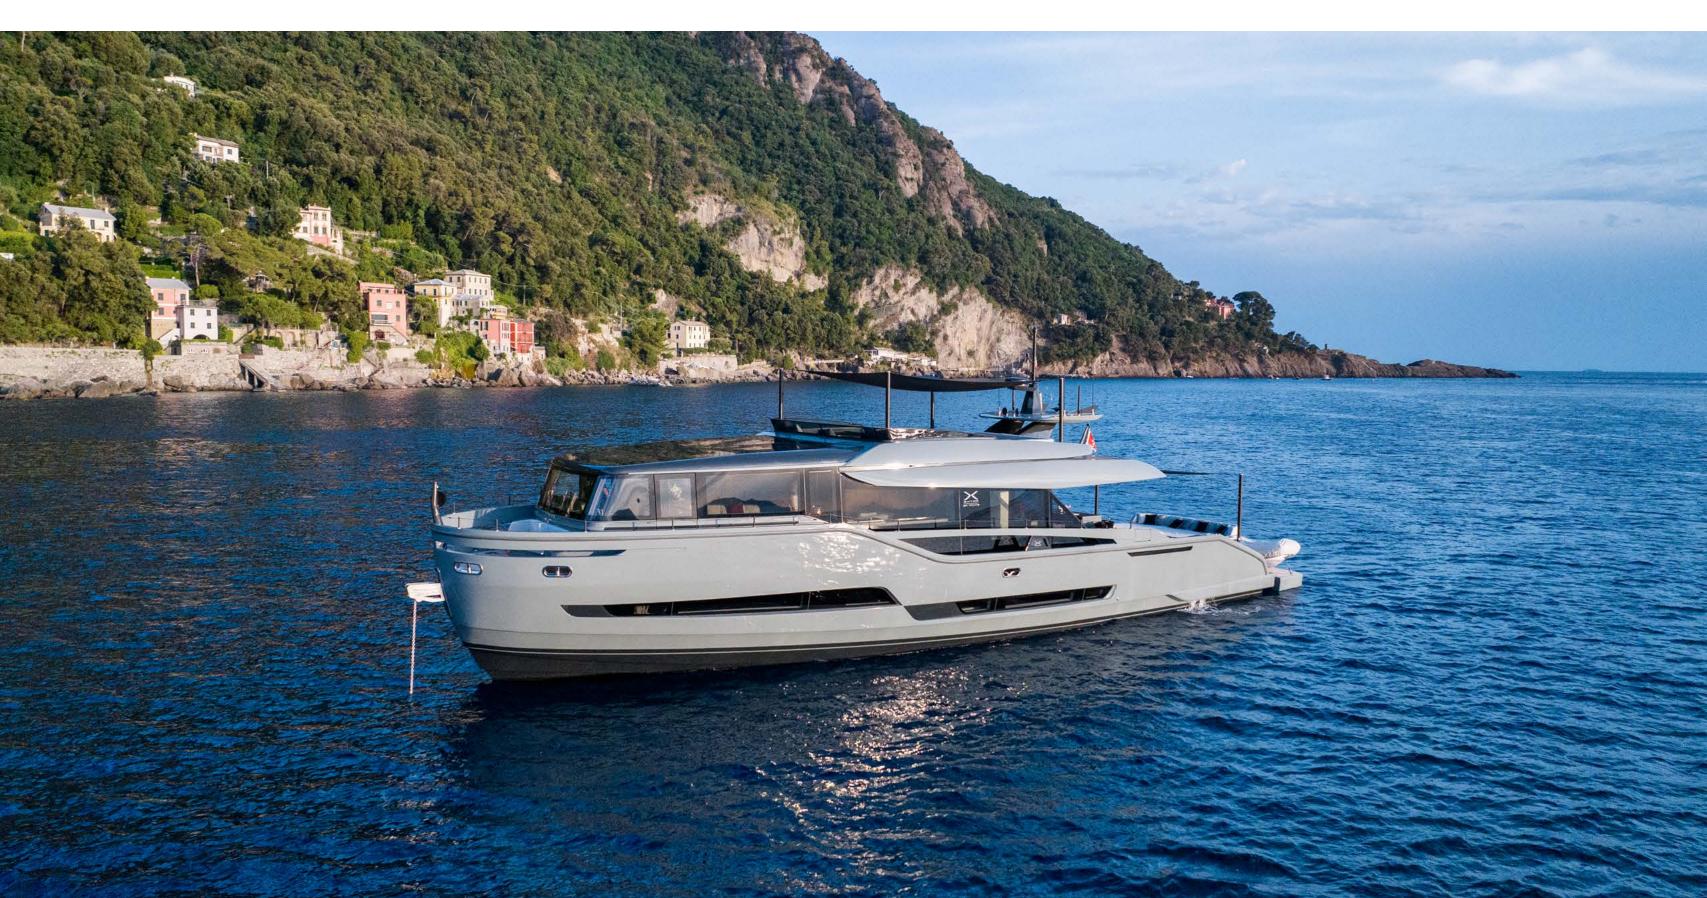

#### EXTERIOR

Italian naval architect ISA
Yachts designed her with a
distinguished grey painted hull and
superstructure; she is part of the
pioneering Extra Yachts Loft line
featuring a revolutionising concept
fully committed to reducing the
environmental impact through
exceptional fuel-efficient cruising
and a solar panel system. Maximum
comfort is provided thanks to the
Gyro Seakeeper 22 Stabilizer.

Unlike most similarly sized superyachts, MY MARTITA features a shallow draft suited to remote anchorages, shoals, inlets and pocket coves where guests can enjoy the serenity of an under-theradar oasis. Thanks to her compact size, she is incredibly easy to navigate in hard-to-access areas.