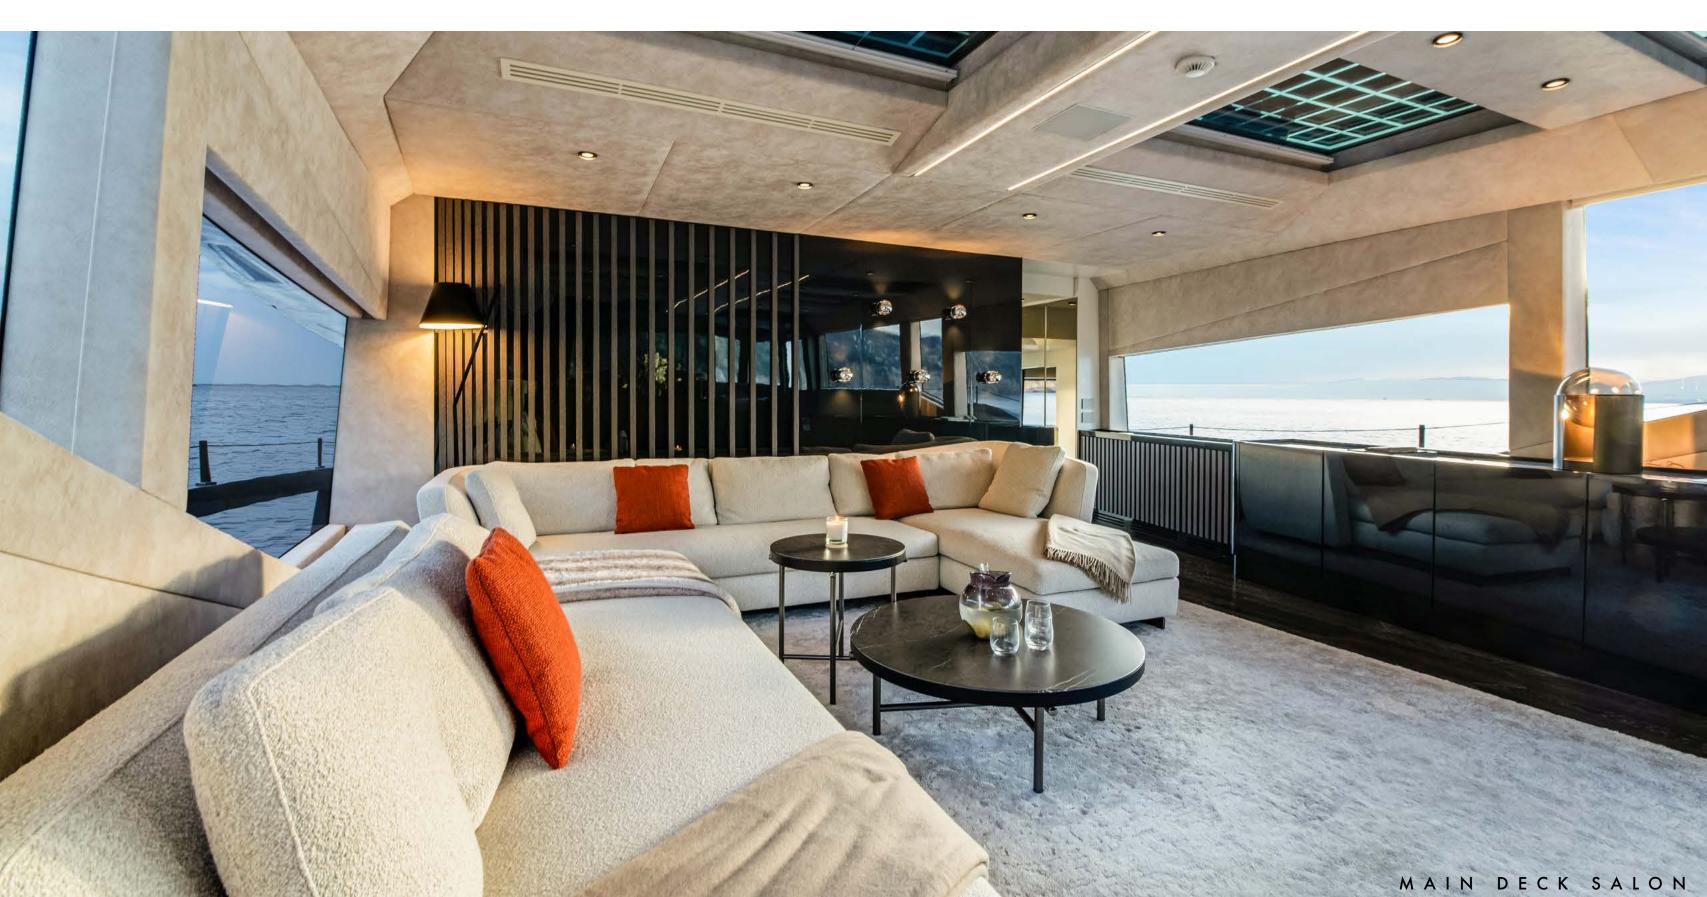

#### INTERIOR

MY MARTITA features brandnew sleek contemporary interiors by Hot Lab Yacht & Design. The finest fabrics have been sourced for the interiors. sumptuous to touch, with a wide range of textures including warm woods. Fully air-conditioned throughout for maximum comfort. The luxurious interiors feature a neutral colour-palette of greys, beiges, ivory, and camels providing a light touch of understated elegance with orange accents providing a contemporary Italian aesthetic.