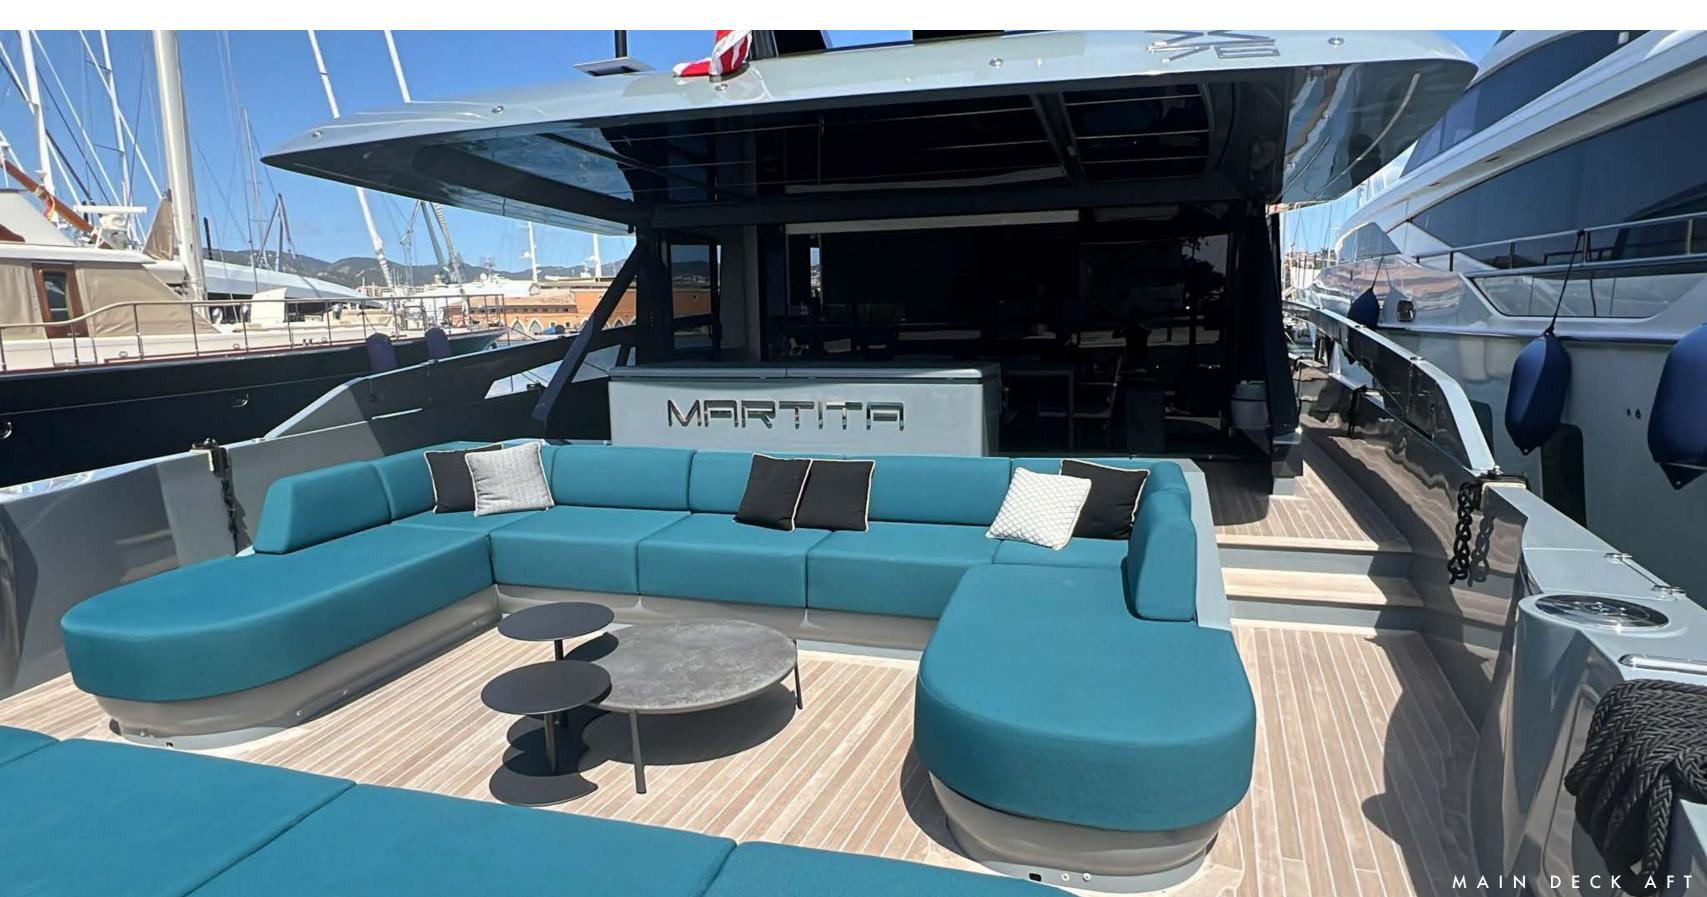

The full-beam sun pads (almost six metres wide) offer copious amounts of space for up to ten guests to sunbathe overlooking the extended swim platform. There is a full-length table to seat ten for a special al-fresco dining experience overlooking the ocean. While the private chef prepares a first-class cuisine in the open-style kitchen and bar, the guests can enjoy their favorite tunes spun from the DJ console.

The spacious sundeck features a wraparound sofa and a table, offering a third external space for leisure time. After a day at "Le Club 55", guests can enjoy lounging in copious bed-sized sun pads, nibbling canapés and sumptuous appetisers while quaffing Champagne, fine wines and cocktails in a luxury bohemian setting with 360-degree ocean views.