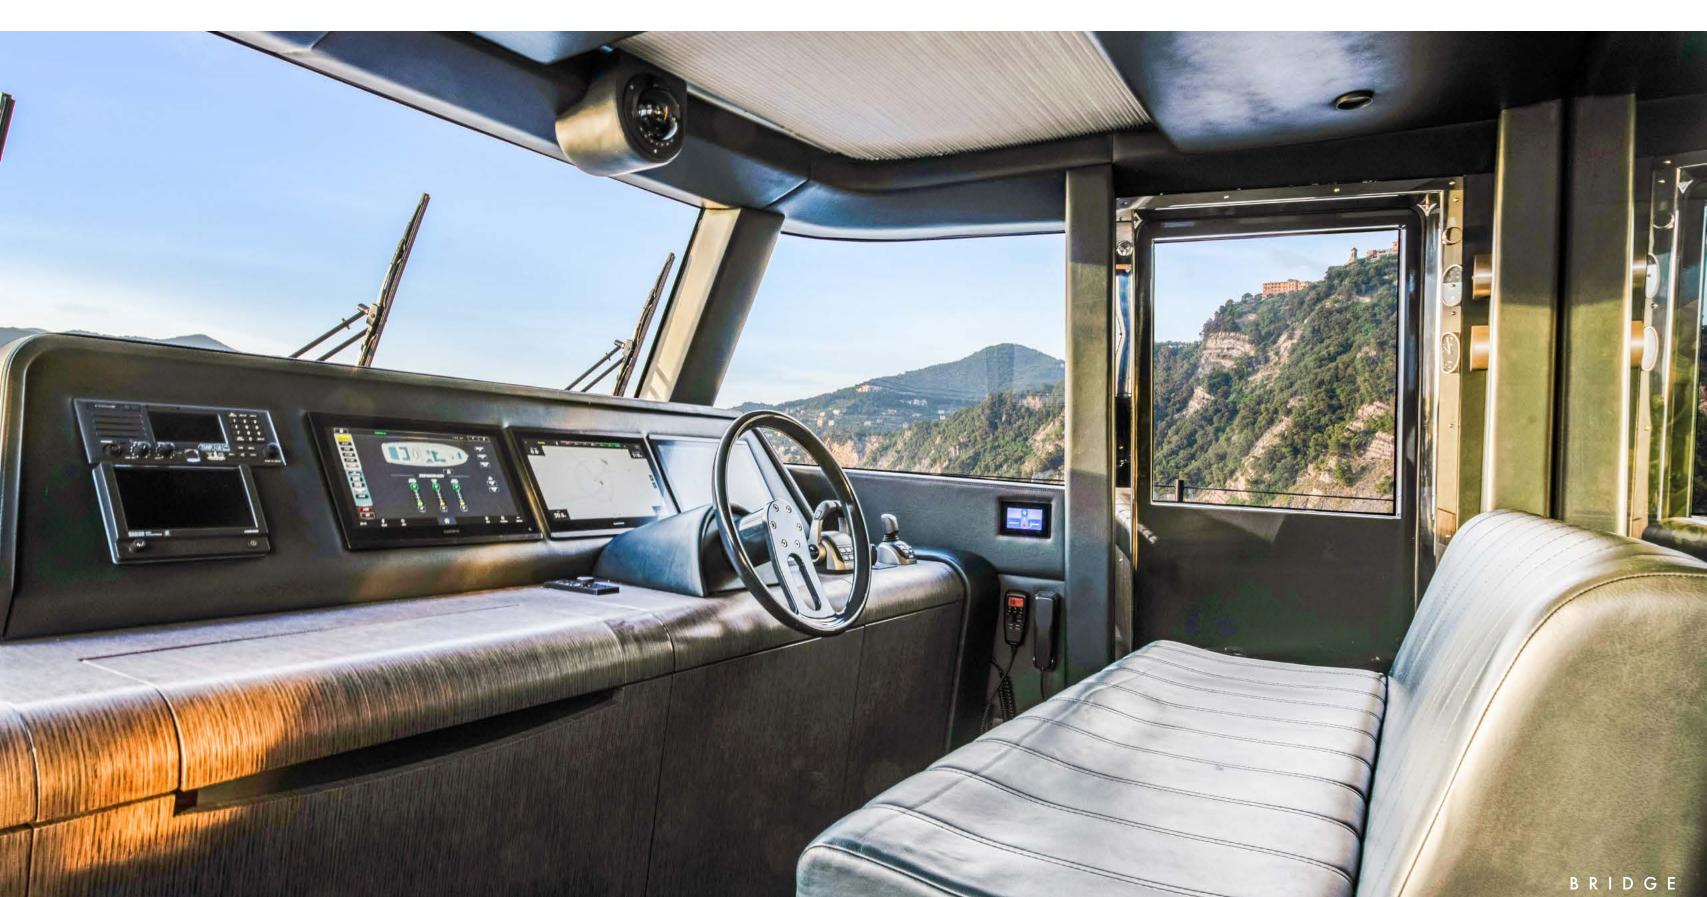

#### EXTERIOR

Italian naval architect ISA
Yachts designed her with a
distinguished grey painted hull and
superstructure; she is part of the
pioneering Extra Yachts Loft line
featuring a revolutionising concept
fully committed to reducing the
environmental impact through
exceptional fuel-efficient cruising
and a solar panel system. Maximum
comfort is provided thanks to the
Gyro Seakeeper 22 Stabilizer.