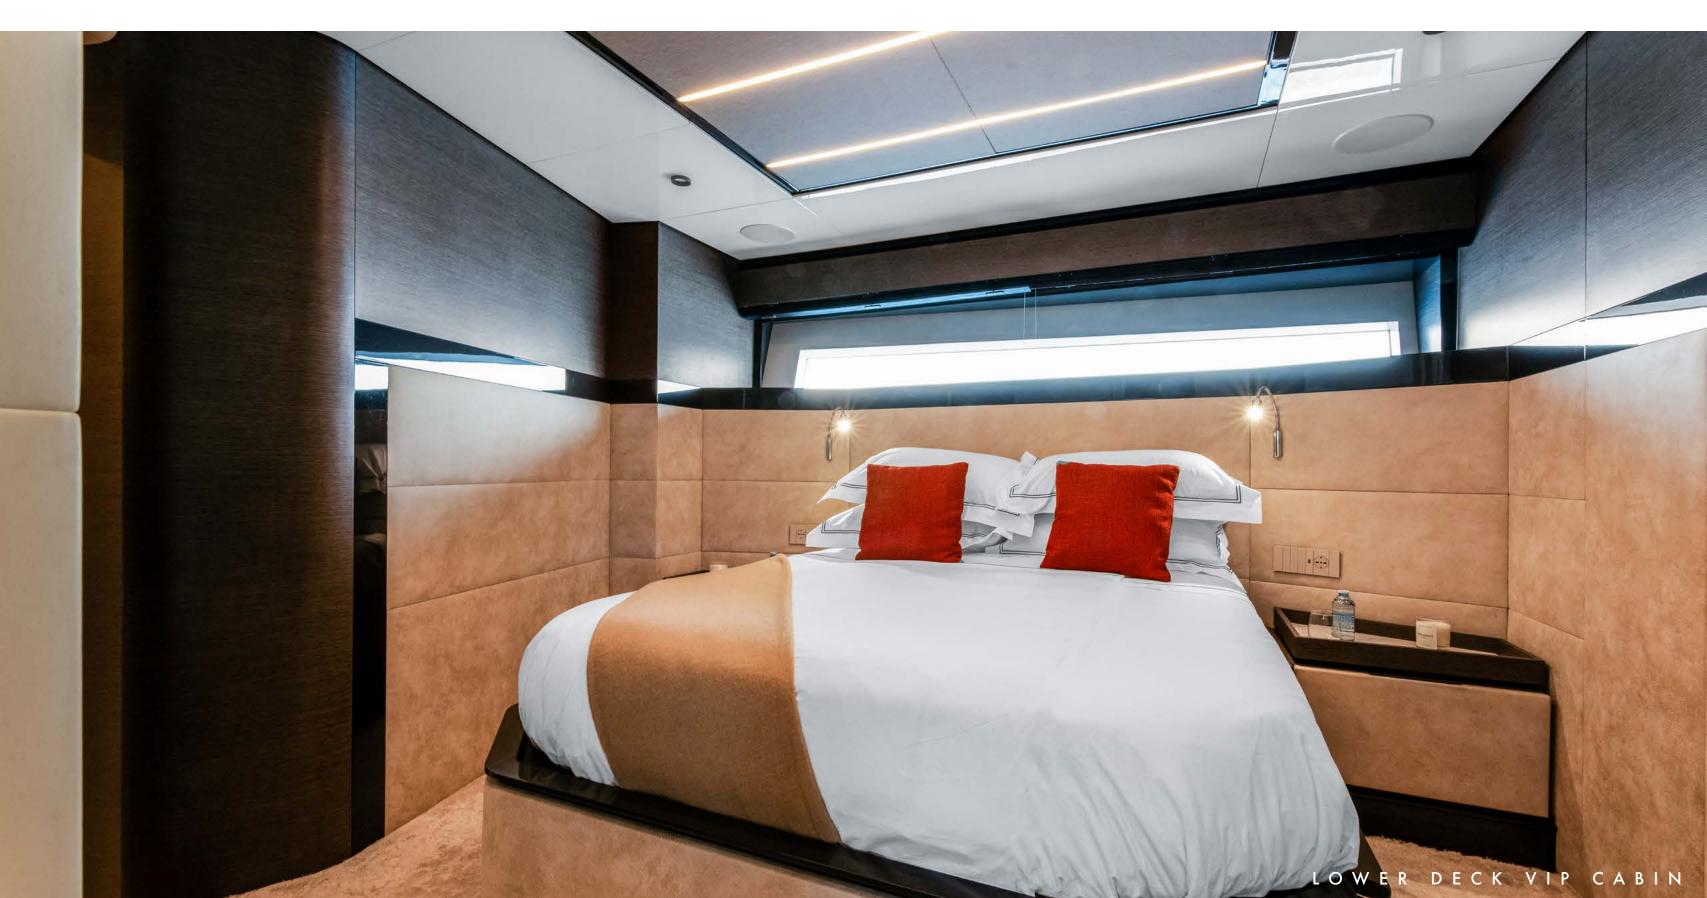

MY MARTITA accommodates eight guests in four spacious cabins on the lower deck, comprising of one full-beam master cabin, a VIP cabin, and two twin cabins as well as the accommodation to house an onboard crew of 3. The impressive full-beam master stateroom on the lower deck aft features a king-size bed, a walk-in wardrobe, a sofa, and a marble-clad ensuite bathroom, a smart Sony TV, and an iPad to control the lights, TV, and room temperature.