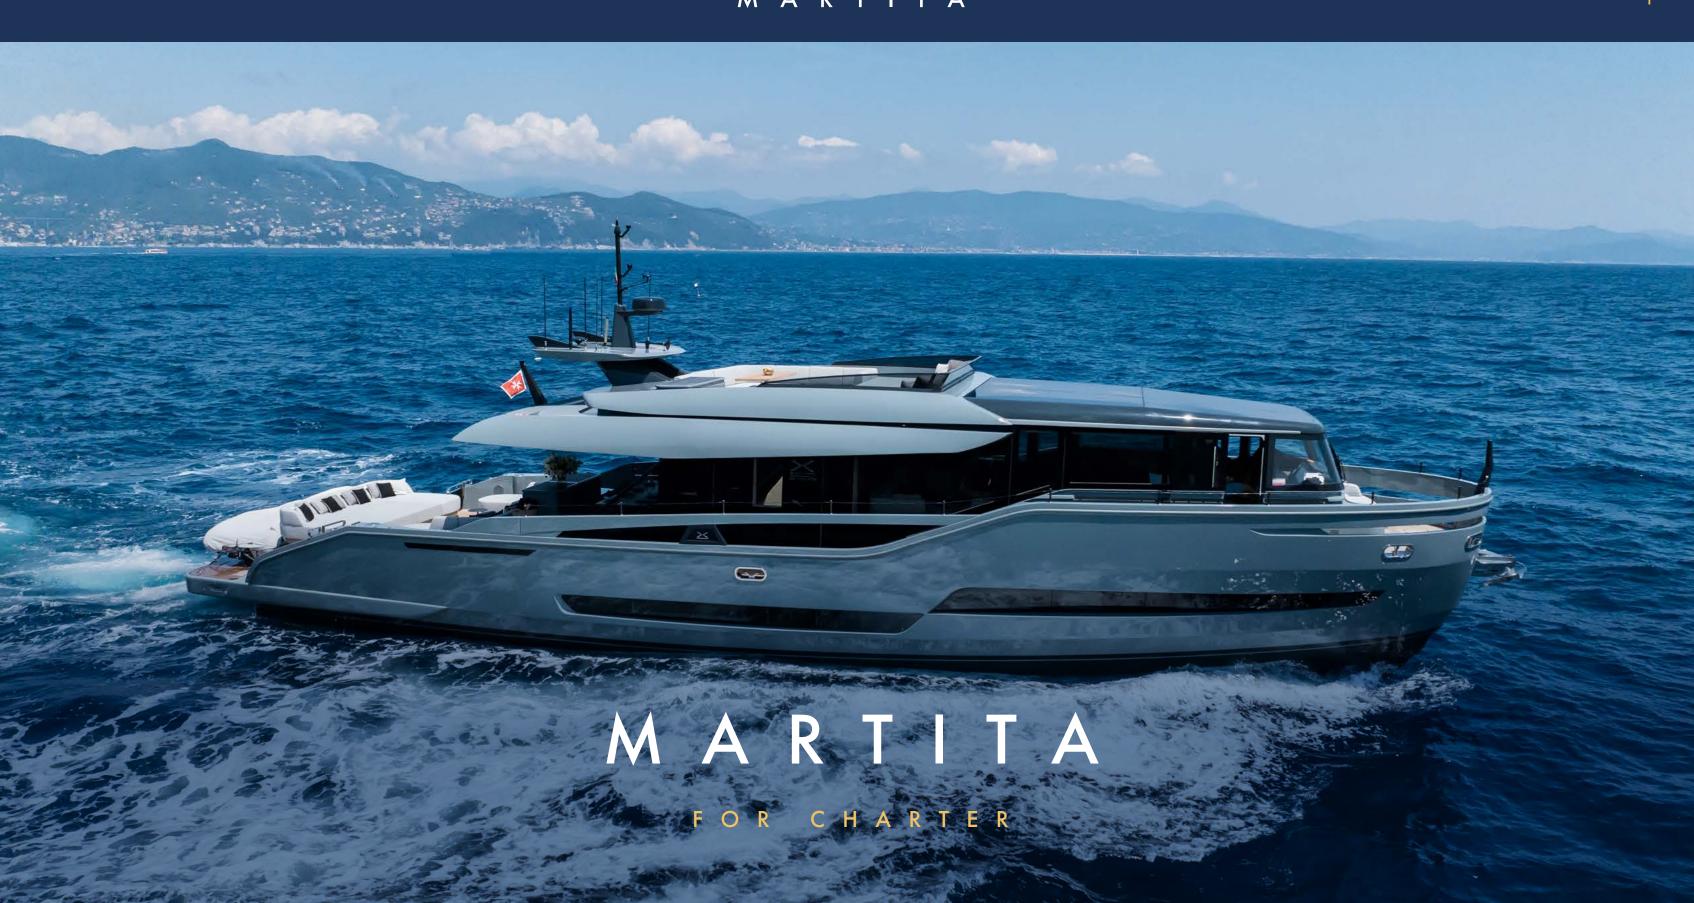

Built by Palumbo and launched in August 2022, 24.30m MY MARTITA is an ideal yacht for hosting chic, intimate parties, complete with a DJ console system, powered speakers, and a Sonos Platinum sound system.

#### OVERVIEW

MY MARTITA welcomes up to 25 guests onboard in port and 12 guests whilst cruising. The beach club feeling onboard MY MARTITA celebrates every aspect of the fusion between a private beach club and a yacht, providing the finest moments and features that are hard to beat on any yacht of this size.