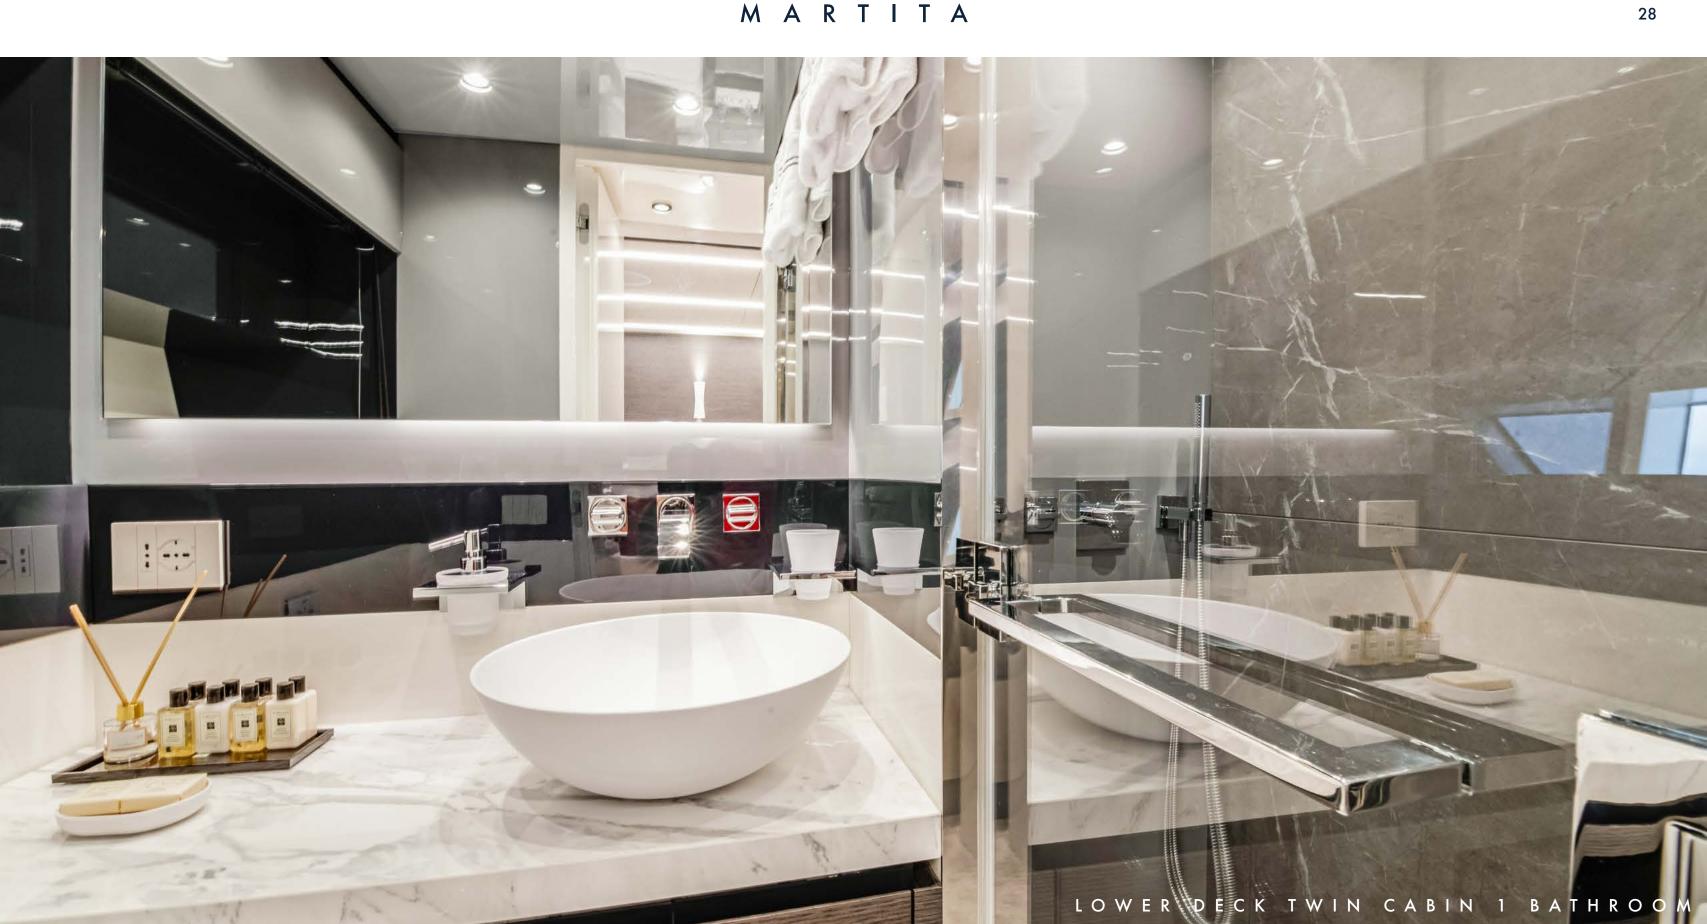

MY MARTITA accommodates eight guests in four spacious cabins on the lower deck, comprising of one full-beam master cabin, a VIP cabin, and two twin cabins as well as the accommodation to house an onboard crew of 3. The impressive full-beam master stateroom on the lower deck aft features a king-size bed, a walk-in wardrobe, a sofa, and a marble-clad ensuite bathroom, a smart Sony TV, and an iPad to control the lights, TV, and room temperature.