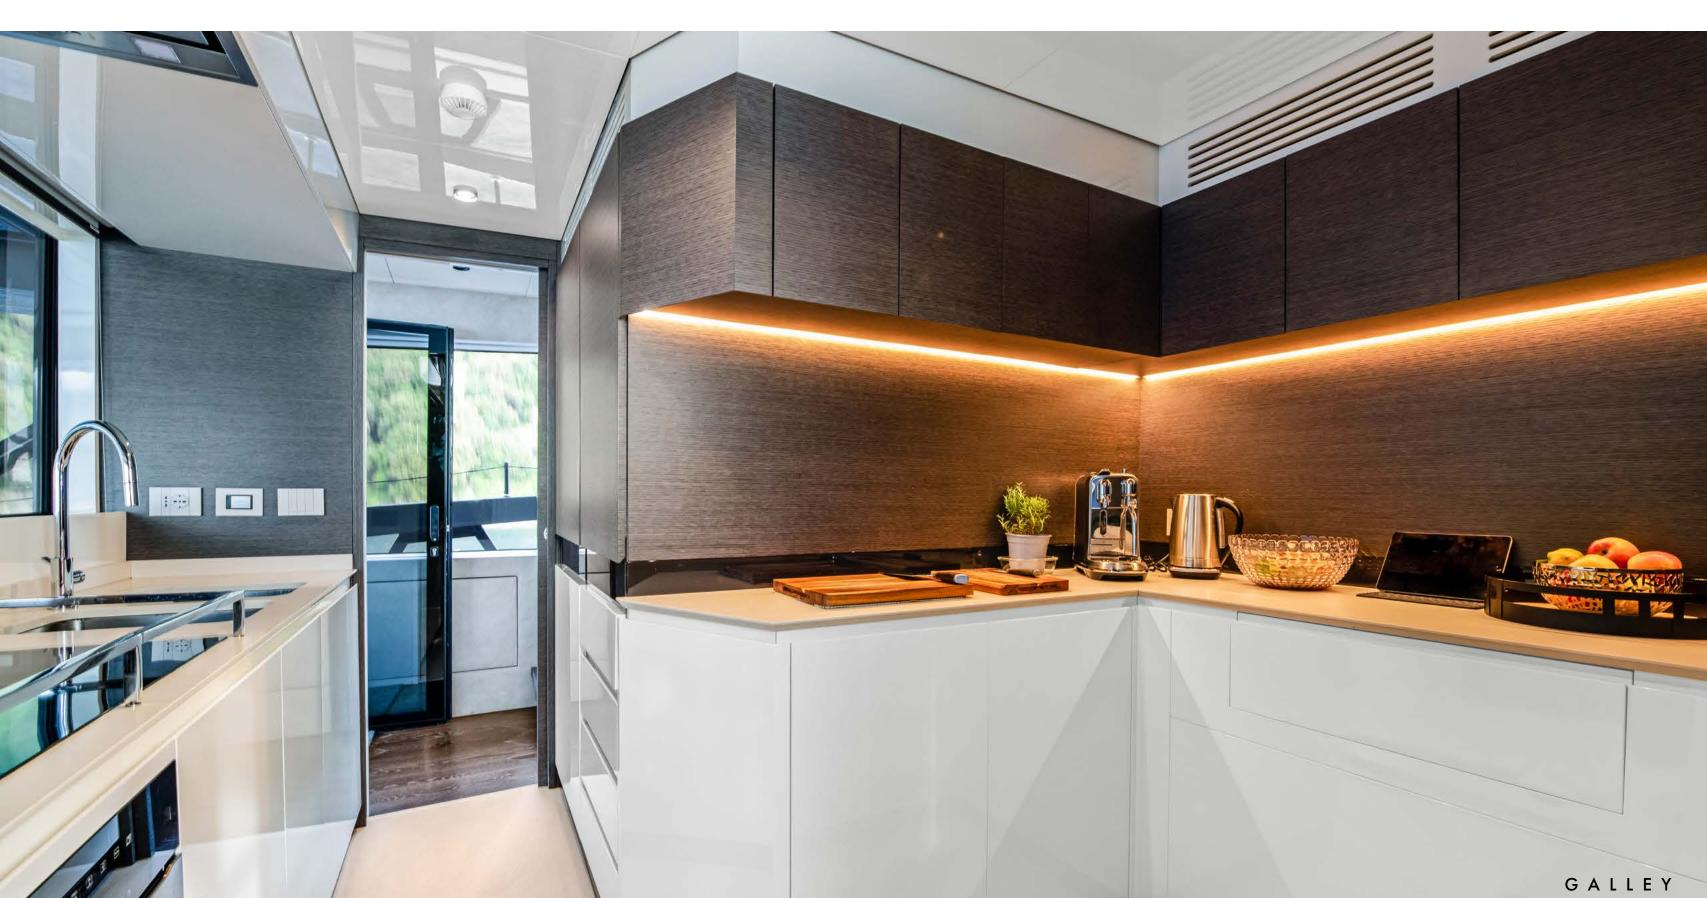

The full-beam sun pads (almost six metres wide) offer copious amounts of space for up to ten guests to sunbathe overlooking the extended swim platform. There is a full-length table to seat ten for a special al-fresco dining experience overlooking the ocean. While the private chef prepares a first-class cuisine in the open-style kitchen and bar, the guests can enjoy their favorite tunes spun from the DJ console.

#### INTERIOR

MY MARTITA features brandnew sleek contemporary interiors by Hot Lab Yacht & Design. The finest fabrics have been sourced for the interiors. sumptuous to touch, with a wide range of textures including warm woods. Fully air-conditioned throughout for maximum comfort. The luxurious interiors feature a neutral colour-palette of greys, beiges, ivory, and camels providing a light touch of understated elegance with orange accents providing a contemporary Italian aesthetic.