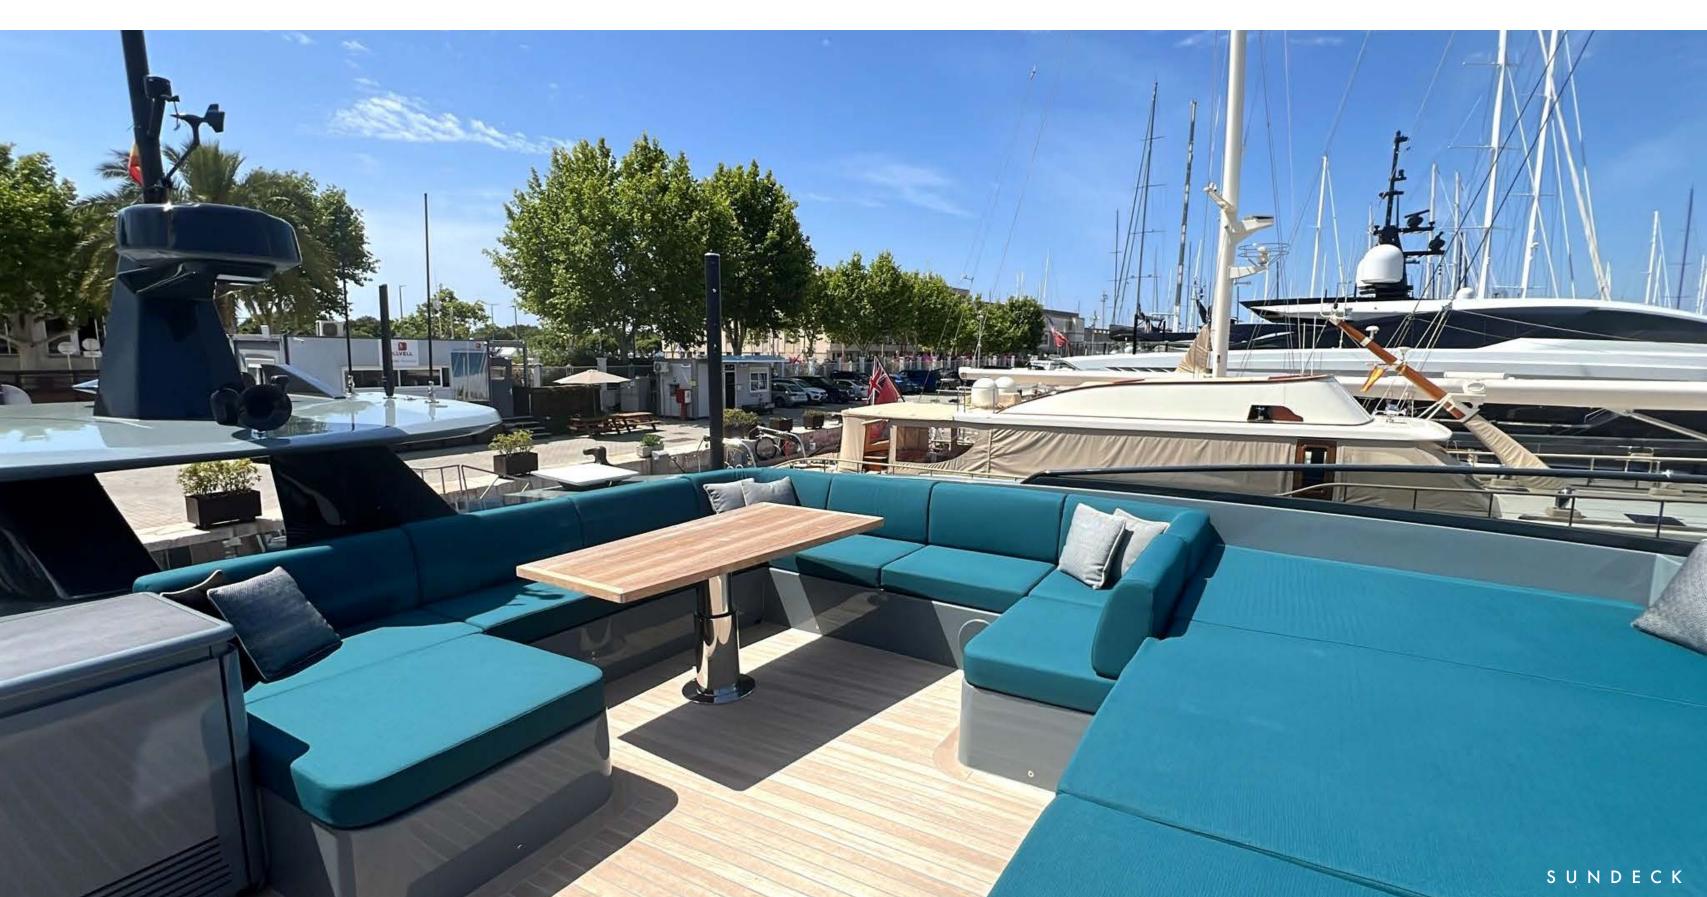

The spacious sundeck features a wraparound sofa and a table, offering a third external space for leisure time. After a day at "Le Club 55", guests can enjoy lounging in copious bed-sized sun pads, nibbling canapés and sumptuous appetisers while quaffing Champagne, fine wines and cocktails in a luxury bohemian setting with 360-degree ocean views.