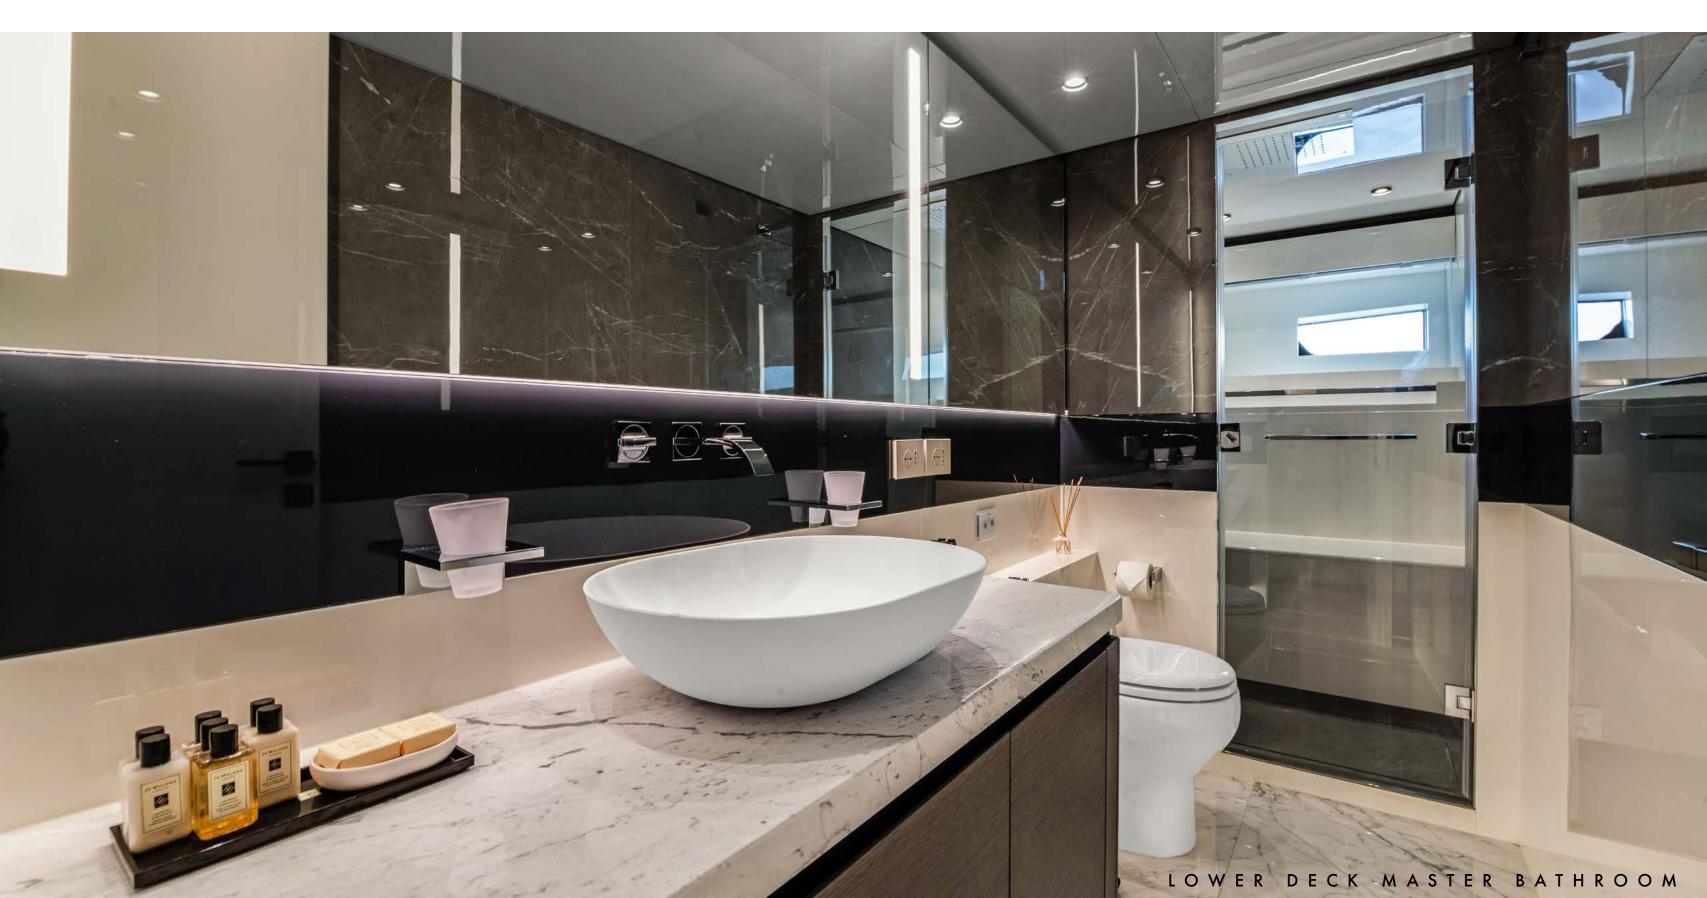

MY MARTITA accommodates eight guests in four spacious cabins on the lower deck, comprising of one full-beam master cabin, a VIP cabin, and two twin cabins as well as the accommodation to house an onboard crew of 3. The impressive full-beam master stateroom on the lower deck aft features a king-size bed, a walk-in wardrobe, a sofa, and a marble-clad ensuite bathroom, a smart Sony TV, and an iPad to control the lights, TV, and room temperature.