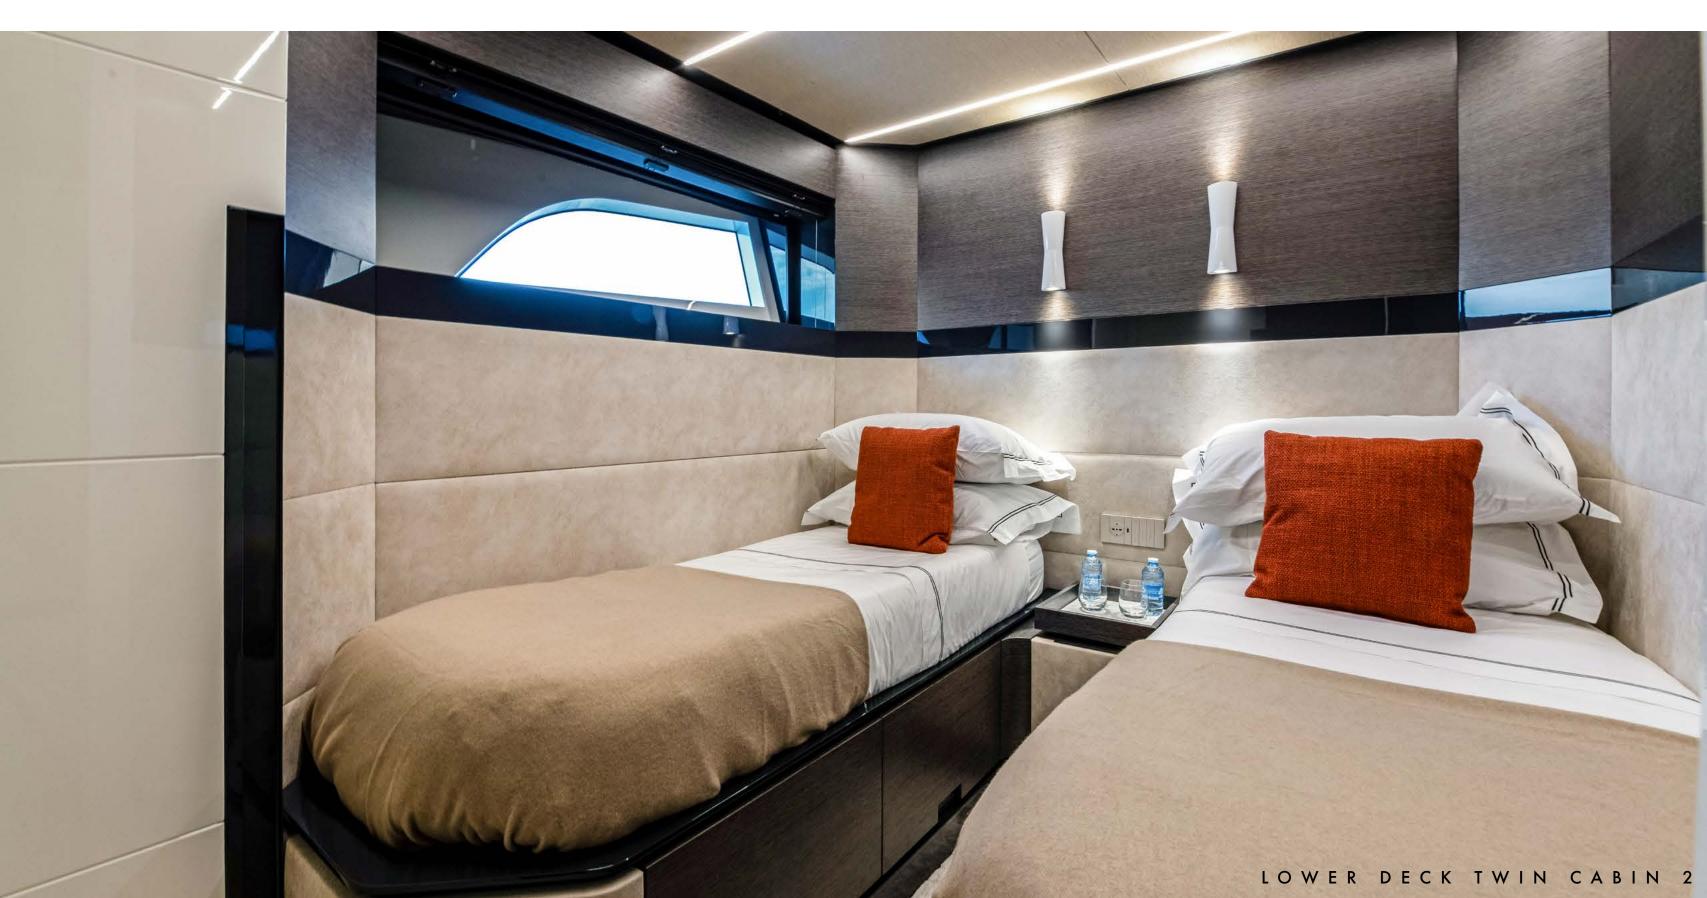

MY MARTITA accommodates eight guests in four spacious cabins on the lower deck, comprising of one full-beam master cabin, a VIP cabin, and two twin cabins as well as the accommodation to house an onboard crew of 3. The impressive full-beam master stateroom on the lower deck aft features a king-size bed, a walk-in wardrobe, a sofa, and a marble-clad ensuite bathroom, a smart Sony TV, and an iPad to control the lights, TV, and room temperature.