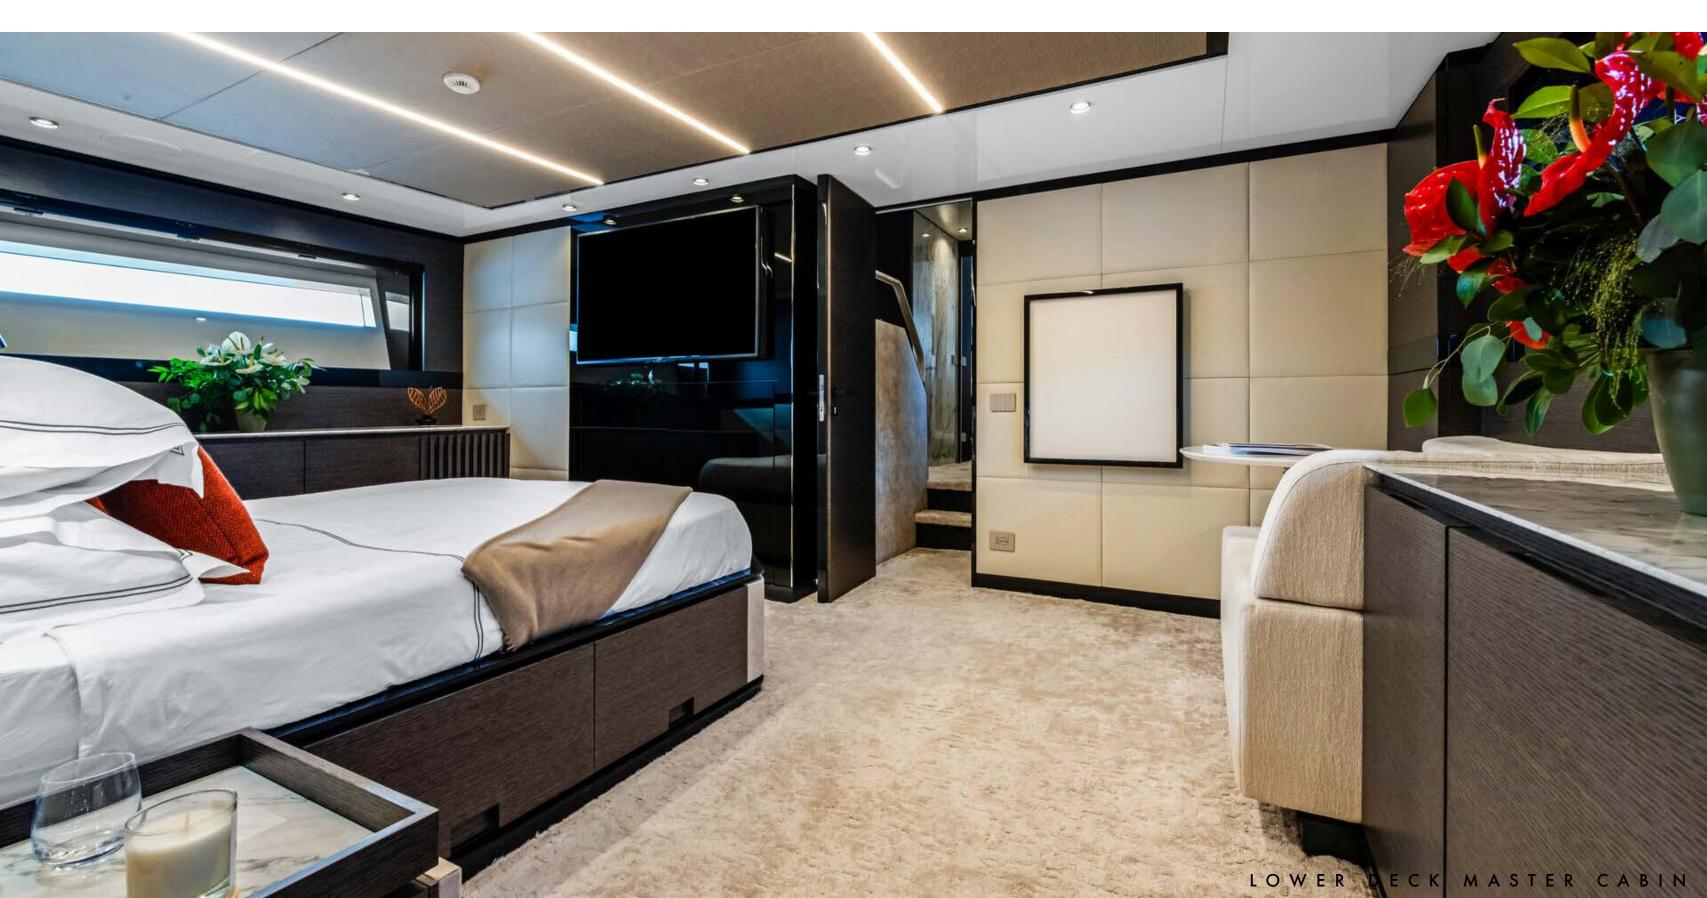

MY MARTITA accommodates eight guests in four spacious cabins on the lower deck, comprising of one full-beam master cabin, a VIP cabin, and two twin cabins as well as the accommodation to house an onboard crew of 3. The impressive full-beam master stateroom on the lower deck aft features a king-size bed, a walk-in wardrobe, a sofa, and a marble-clad ensuite bathroom, a smart Sony TV, and an iPad to control the lights, TV, and room temperature.