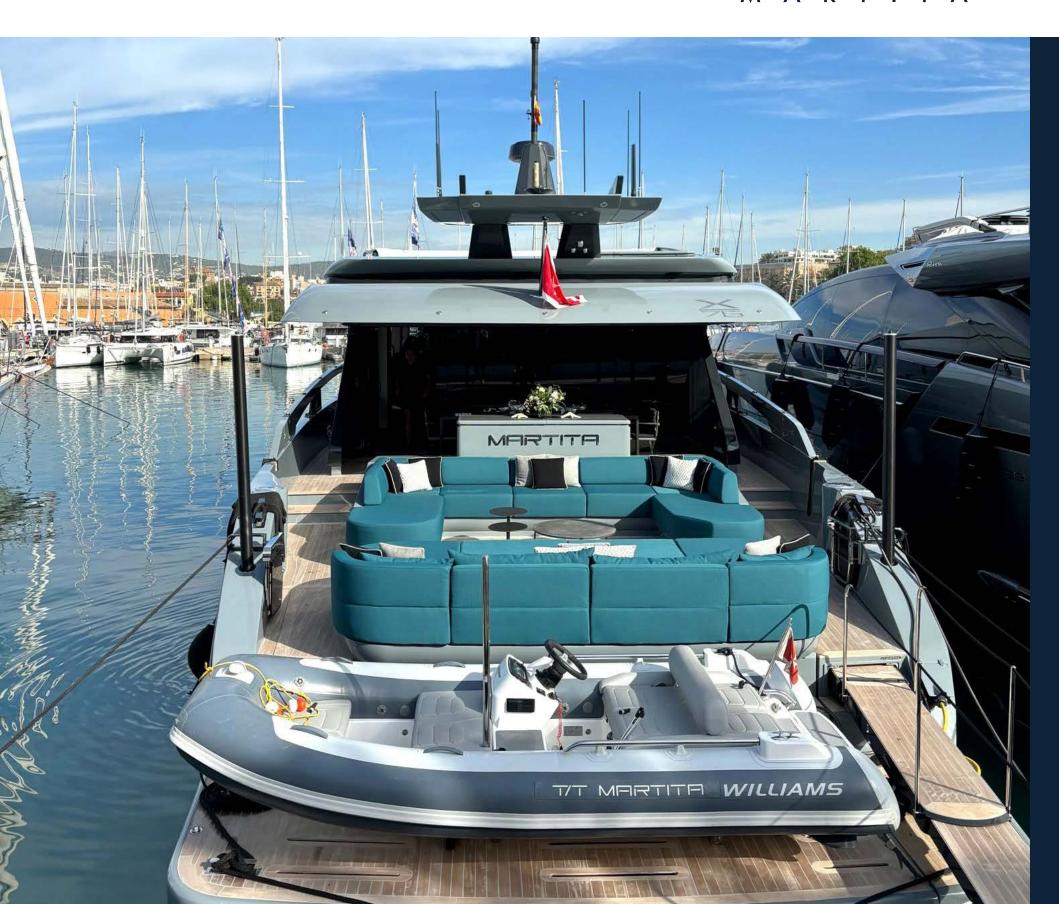

The full-beam sun pads (almost six metres wide) offer copious amounts of space for up to ten guests to sunbathe overlooking the extended swim platform. There is a full-length table to seat ten for a special al-fresco dining experience overlooking the ocean. While the private chef prepares a first-class cuisine in the open-style kitchen and bar, the guests can enjoy their favorite tunes spun from the DJ console.

## TENDER & TOYS

- 1 x Williams SJ395 2022 Tender
- 1 x Aquamarine Vapor Paddleboard
- 1 x Cabrinha Kitesurf
- 2 person towable inflatable bed
- 2 person towable inflatable tube
- 1 x Wakeboard
- Snorkelling Sets