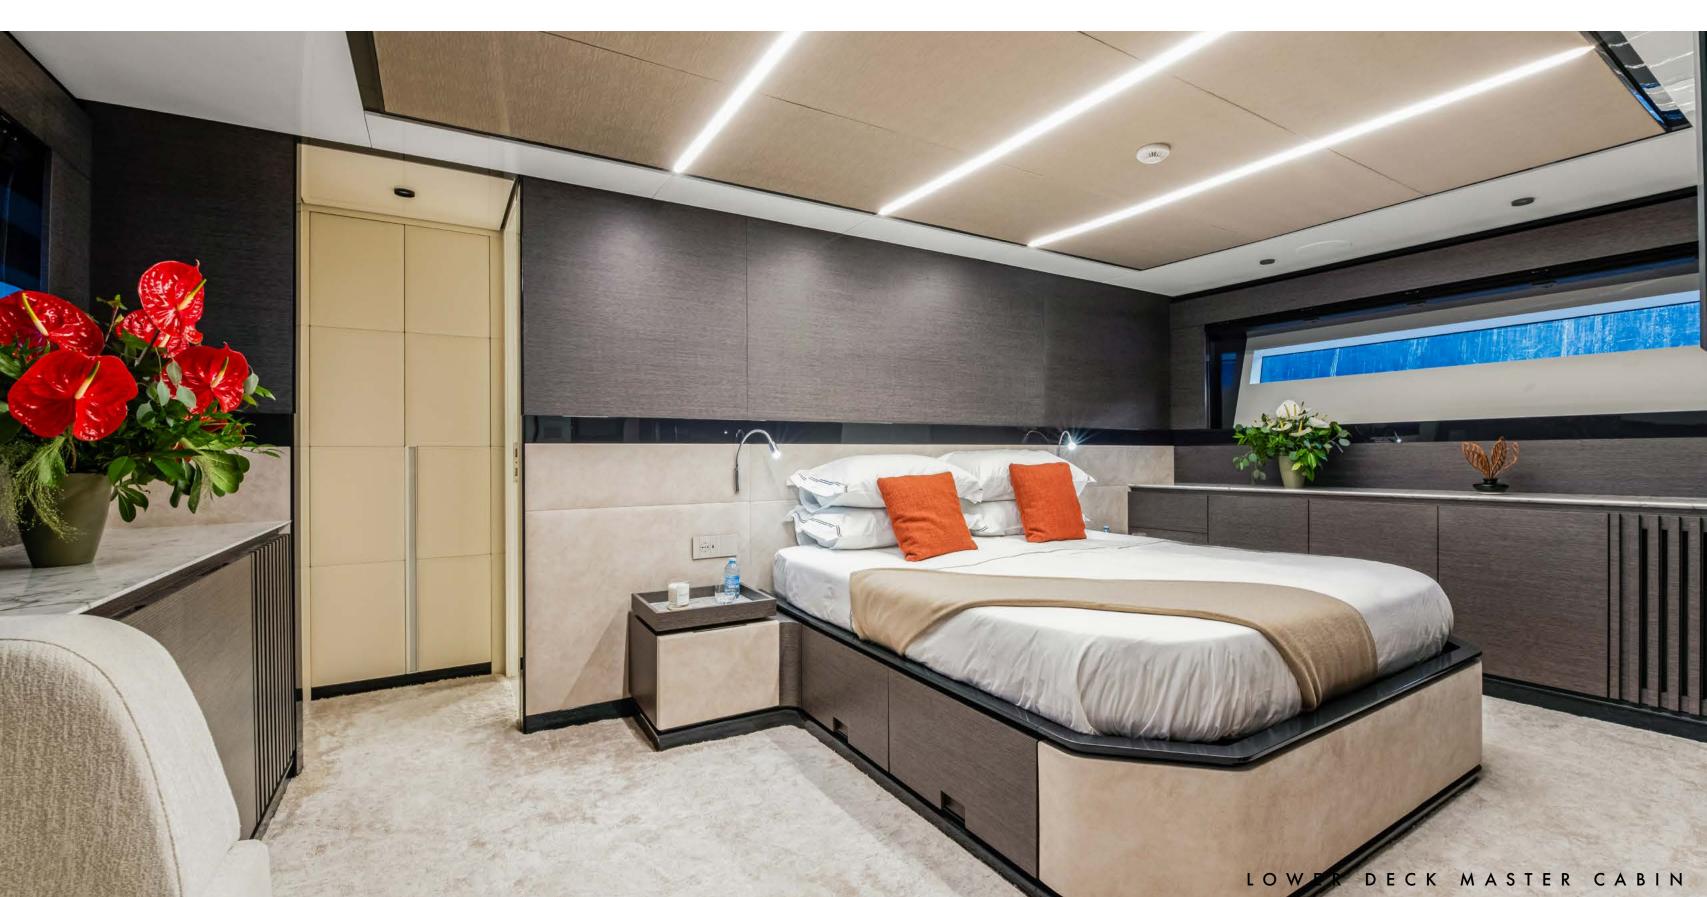

MY MARTITA accommodates eight guests in four spacious cabins on the lower deck, comprising of one full-beam master cabin, a VIP cabin, and two twin cabins as well as the accommodation to house an onboard crew of 3. The impressive full-beam master stateroom on the lower deck aft features a king-size bed, a walk-in wardrobe, a sofa, and a marble-clad ensuite bathroom, a smart Sony TV, and an iPad to control the lights, TV, and room temperature.