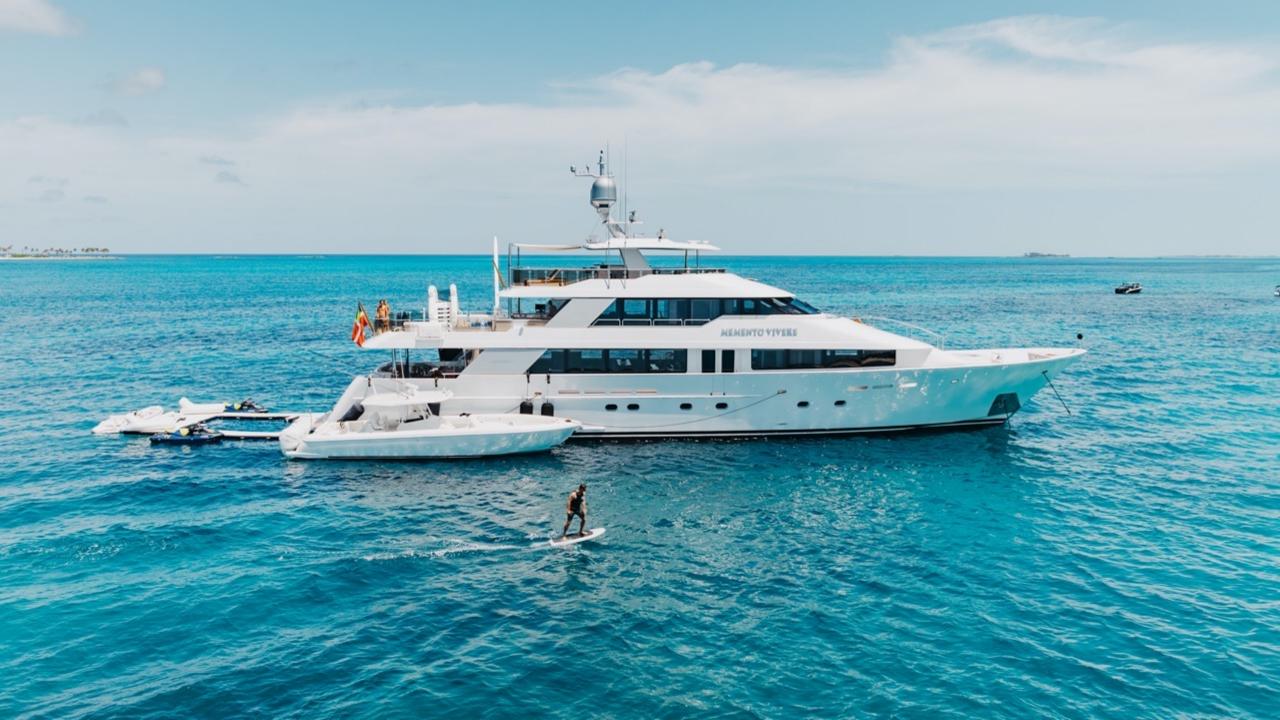

## MEMENTO VIVERE 130' WESTPORT

5 Staterooms | 10 Guests | 8 Crew

Swim Platform Inflatable Dock/Pool/Lounge Area

61

0

-

3

(33

## **TENDERS & TOYS**

40' Intrepid 14' AB Inflatable Jet Tender (430XP) 2x Seadoo Wake Pro 230 Jet Skis 2x Seabobs F5 2x Lift E-Foil Inflatable FunAir Slide Inflatable FunAir Slide Inflatable FunAir Pool 4x Inflatable Lounge Chairs 2x Inflatable Fun Air Paddleboards 11ft 1x Wake Board 1x Inflatable 3-Person Towable Tube Full Beach Set up Full Snorkel Sets Pole Spears and Lobster Snares Near Shore and Deep Sea Fishing Rods Poker Set & Variety of Board Games Theme Nights - Pirate, Tropical, Birthday, etc.