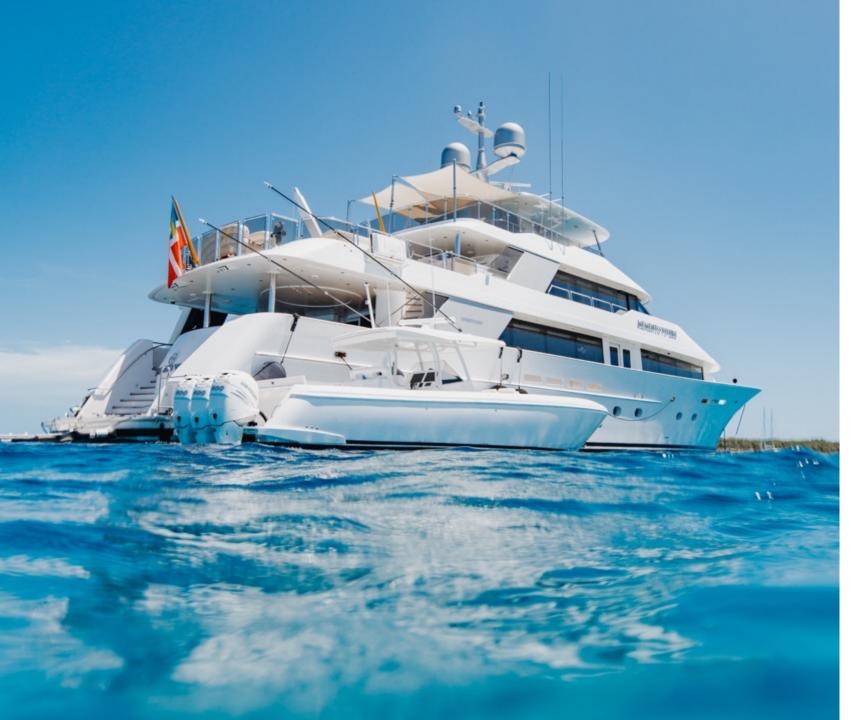

## MEMENTO VIVERE 130' WESTPORT

5 Staterooms | 10 Guests | 8 Crew

Swim Platform Inflatable Dock/Pool/Lounge Area

61

0

-

3

(33