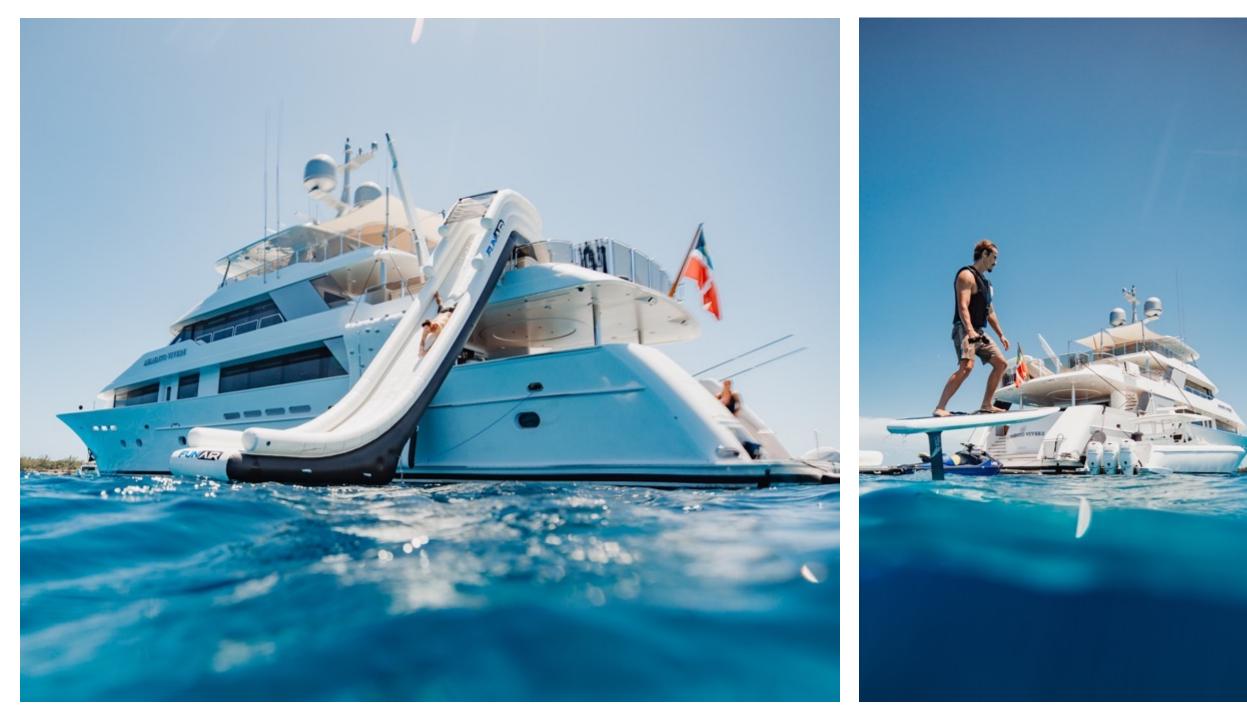

## **TENDERS & TOYS**

40' Intrepid 14' AB Inflatable Jet Tender (430XP) 2x Seadoo Wake Pro 230 Jet Skis 2x Seabobs F5 2x Lift E-Foil Inflatable FunAir Slide Inflatable FunAir Slide Inflatable FunAir Pool 4x Inflatable Lounge Chairs 2x Inflatable Fun Air Paddleboards 11ft 1x Wake Board 1x Inflatable 3-Person Towable Tube Full Beach Set up Full Snorkel Sets Pole Spears and Lobster Snares Near Shore and Deep Sea Fishing Rods Poker Set & Variety of Board Games Theme Nights - Pirate, Tropical, Birthday, etc.