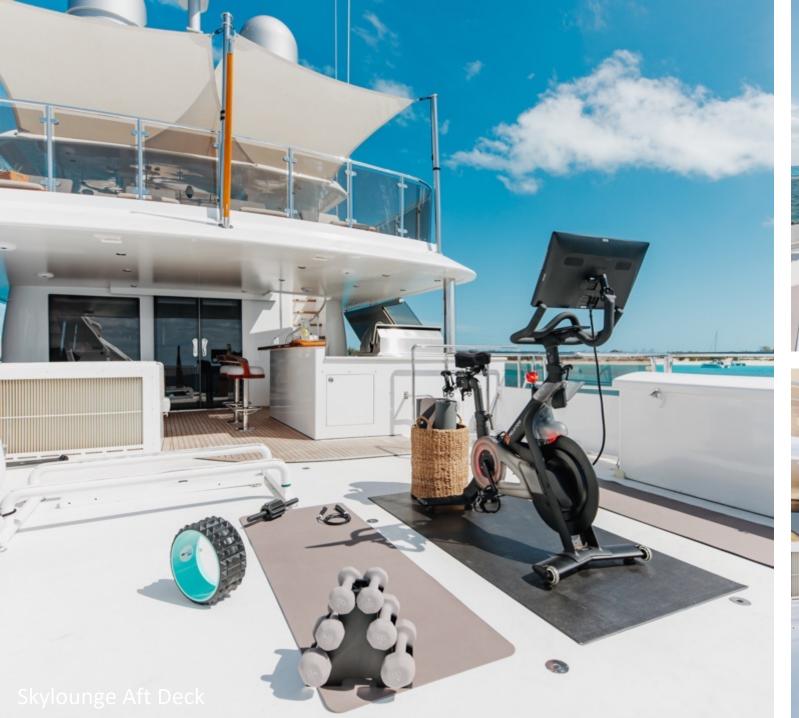

## MEMENTO VIVERE 130' WESTPORT

5 Staterooms | 10 Guests | 8 Crew

Swim Platform Inflatable Dock/Pool/Lounge Area

61

0

-

3

(33