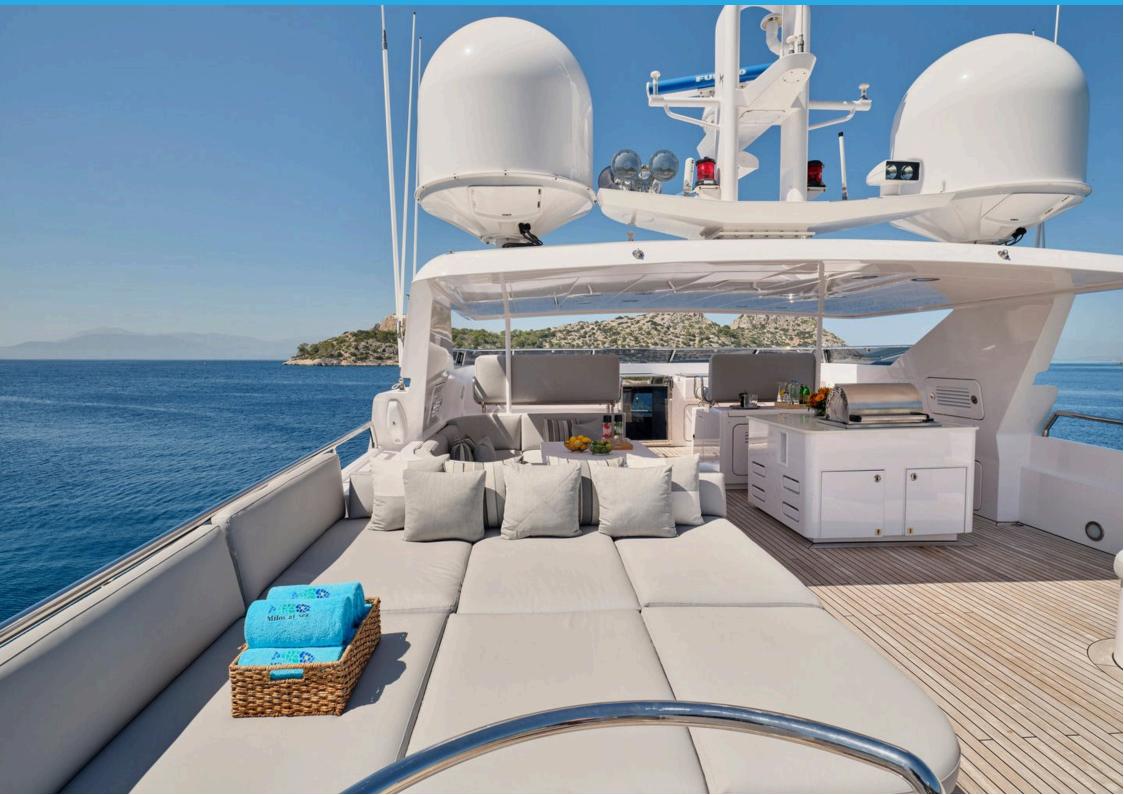

## MILOS AT SEA MAIN FEATURES

MANUFACTURER: CODECASA

LOA

35.00m

ĦĦĦ

**GUESTS** 

10

**CABINS** 

4

**CREW** 

CREV

7

<u>(2)</u>

**CRUISE SPEED** 

13kn

LOCATION: GREECE

CONSUMPTION: 200 lt/hr

CABIN CONFIGURATION: Master Cabin on Main Deck, VIP and Two Twin Cabins with Pullman Beds on the

Lower Deck, all with en-suite facilities

AMENITIES & TOYS: 5.00m Castoldi tender 125hp outboard, 2 Sea Bobs (2017), 1 Inflatable Paddle

board SUP, 1 Inflatable Paddle Board with Sail, 1 Inflatable Canoe (1 person), 2 two-seater Kayaks, Water Ski, Wake board, Knee Board, Various Towable toys including a Banana and Rings, Snorkelling and Fishing Gear, Inflatable Slide upon