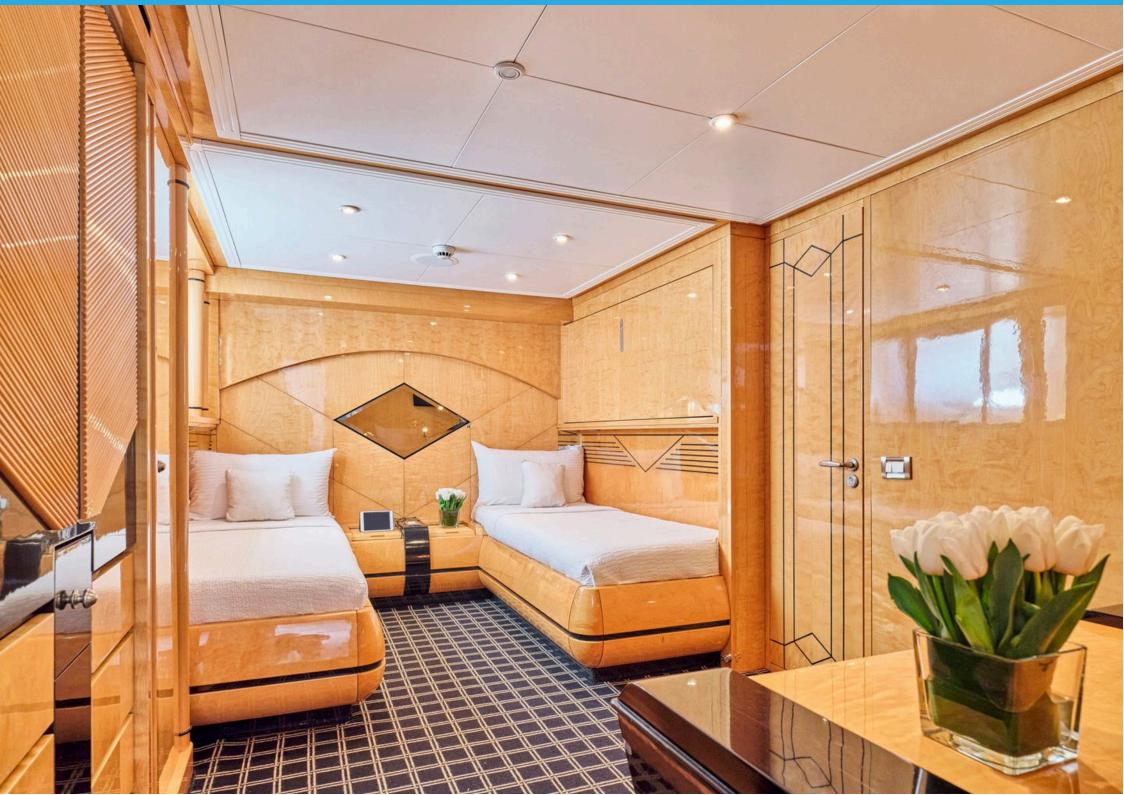

CONSUMPTION: 200 lt/hr

CABIN CONFIGURATION: Master Cabin on Main Deck, VIP and Two Twin Cabins with Pullman Beds on the

Lower Deck, all with en-suite facilities

AMENITIES & TOYS: 5.00m Castoldi tender 125hp outboard, 2 Sea Bobs (2017), 1 Inflatable Paddle