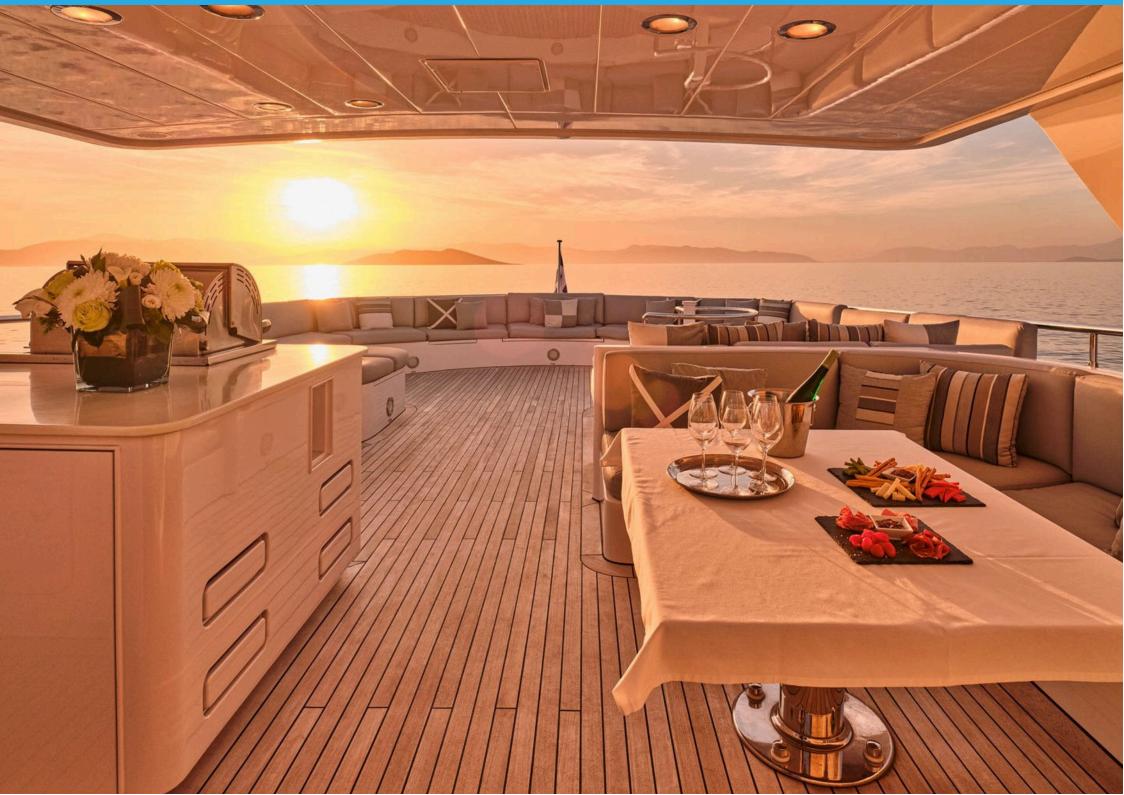

CONSUMPTION: 200 lt/hr

CABIN CONFIGURATION: Master Cabin on Main Deck, VIP and Two Twin Cabins with Pullman Beds on the

Lower Deck, all with en-suite facilities

AMENITIES & TOYS: 5.00m Castoldi tender 125hp outboard, 2 Sea Bobs (2017), 1 Inflatable Paddle

board SUP, 1 Inflatable Paddle Board with Sail, 1 Inflatable Canoe (1 person), 2 two-seater Kayaks, Water Ski, Wake board, Knee Board, Various Towable toys including a Banana and Rings, Snorkelling and Fishing Gear, Inflatable Slide upon