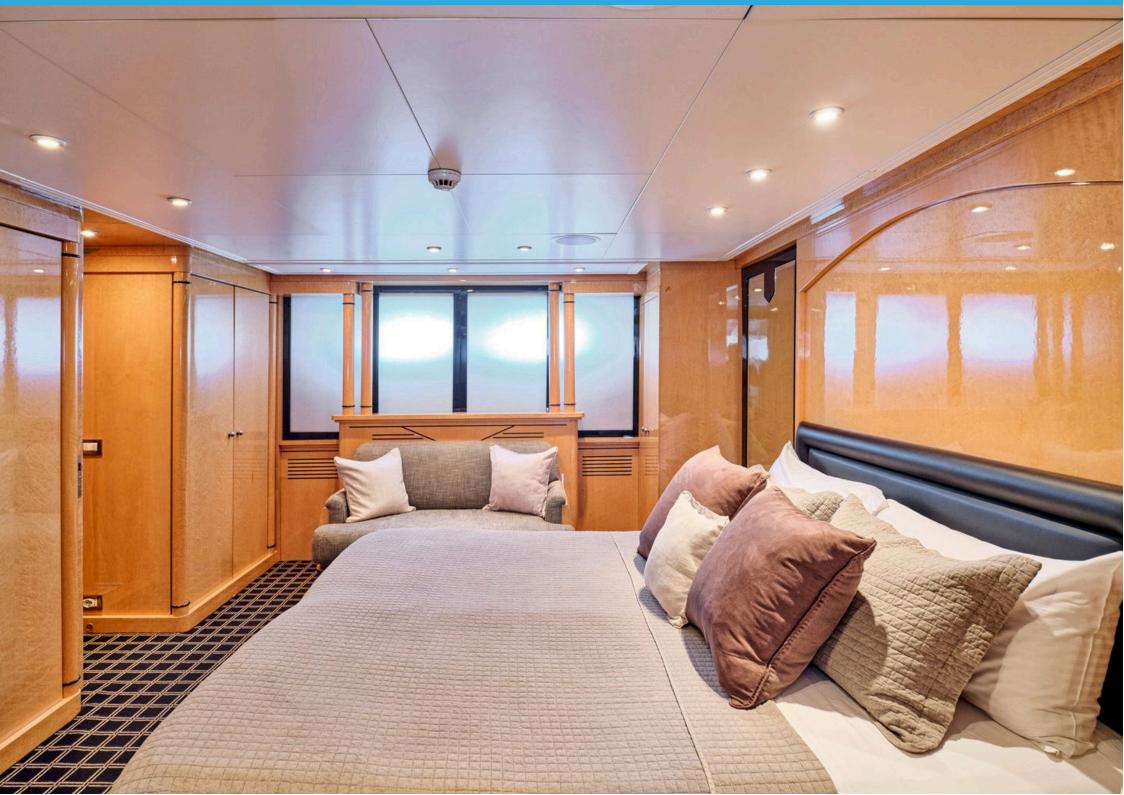

CONSUMPTION: 200 lt/hr

CABIN CONFIGURATION: Master Cabin on Main Deck, VIP and Two Twin Cabins with Pullman Beds on the

Lower Deck, all with en-suite facilities

AMENITIES & TOYS: 5.00m Castoldi tender 125hp outboard, 2 Sea Bobs (2017), 1 Inflatable Paddle