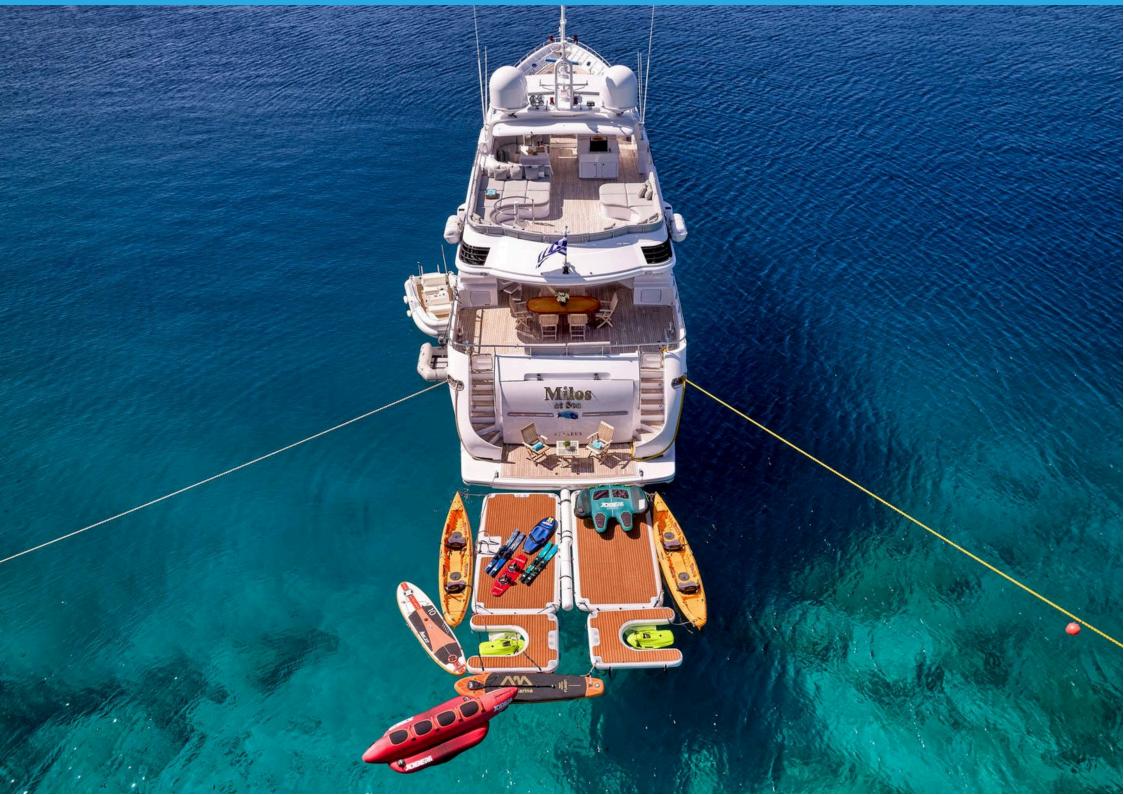

CONSUMPTION: 200 lt/hr

CABIN CONFIGURATION: Master Cabin on Main Deck, VIP and Two Twin Cabins with Pullman Beds on the

Lower Deck, all with en-suite facilities

AMENITIES & TOYS: 5.00m Castoldi tender 125hp outboard, 2 Sea Bobs (2017), 1 Inflatable Paddle

board SUP, 1 Inflatable Paddle Board with Sail, 1 Inflatable Canoe (1 person), 2 two-seater Kayaks, Water Ski, Wake board, Knee Board, Various Towable toys including a Banana and Rings, Snorkelling and Fishing Gear, Inflatable Slide upon

request