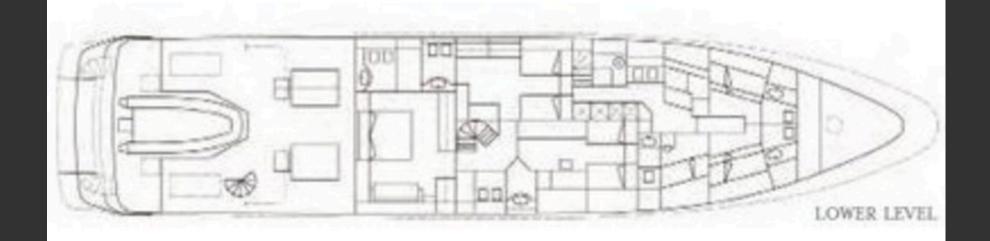

## MILOS AT SEA MAIN FEATURES

MANUFACTURER: CODECASA

LOA

35.00m

ĦĦĦ

**GUESTS** 

10



**CABINS** 

4



**CREW** 

CREV

7

<u>(2)</u>

**CRUISE SPEED** 

13kn

LOCATION: GREECE

CONSUMPTION: 200 lt/hr

CABIN CONFIGURATION: Master Cabin on Main Deck, VIP and Two Twin Cabins with Pullman Beds on the

Lower Deck, all with en-suite facilities

AMENITIES & TOYS: 5.00m Castoldi tender 125hp outboard, 2 Sea Bobs (2017), 1 Inflatable Paddle

board SUP, 1 Inflatable Paddle Board with Sail, 1 Inflatable Canoe (1 person), 2 two-seater Kayaks, Water Ski, Wake board, Knee Board, Various Towable toys including a Banana and Rings, Snorkelling and Fishing Gear, Inflatable Slide upon

request

















































## MILOS AT SEA DECK PLANS