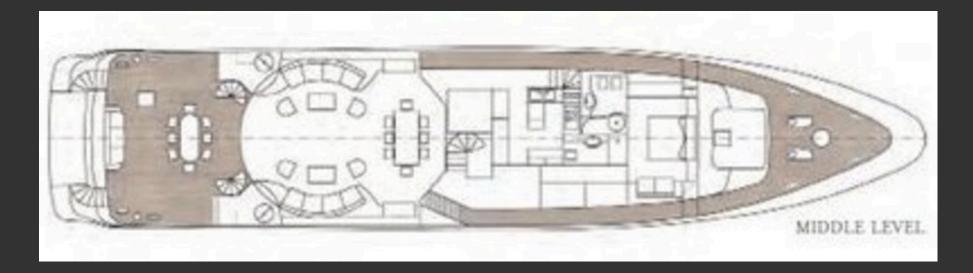

## MILOS AT SEA MAIN FEATURES

MANUFACTURER: CODECASA

LOA

35.00m

ĦĦĦ

**GUESTS** 

10



**CABINS** 

4



**CREW** 

CREV

7

<u>(2)</u>

**CRUISE SPEED** 

13kn

LOCATION: GREECE

CONSUMPTION: 200 lt/hr

CABIN CONFIGURATION: Master Cabin on Main Deck, VIP and Two Twin Cabins with Pullman Beds on the

Lower Deck, all with en-suite facilities

AMENITIES & TOYS: 5.00m Castoldi tender 125hp outboard, 2 Sea Bobs (2017), 1 Inflatable Paddle

board SUP, 1 Inflatable Paddle Board with Sail, 1 Inflatable Canoe (1 person), 2 two-seater Kayaks, Water Ski, Wake board, Knee Board, Various Towable toys including a Banana and Rings, Snorkelling and Fishing Gear, Inflatable Slide upon

request

















































## MILOS AT SEA DECK PLANS