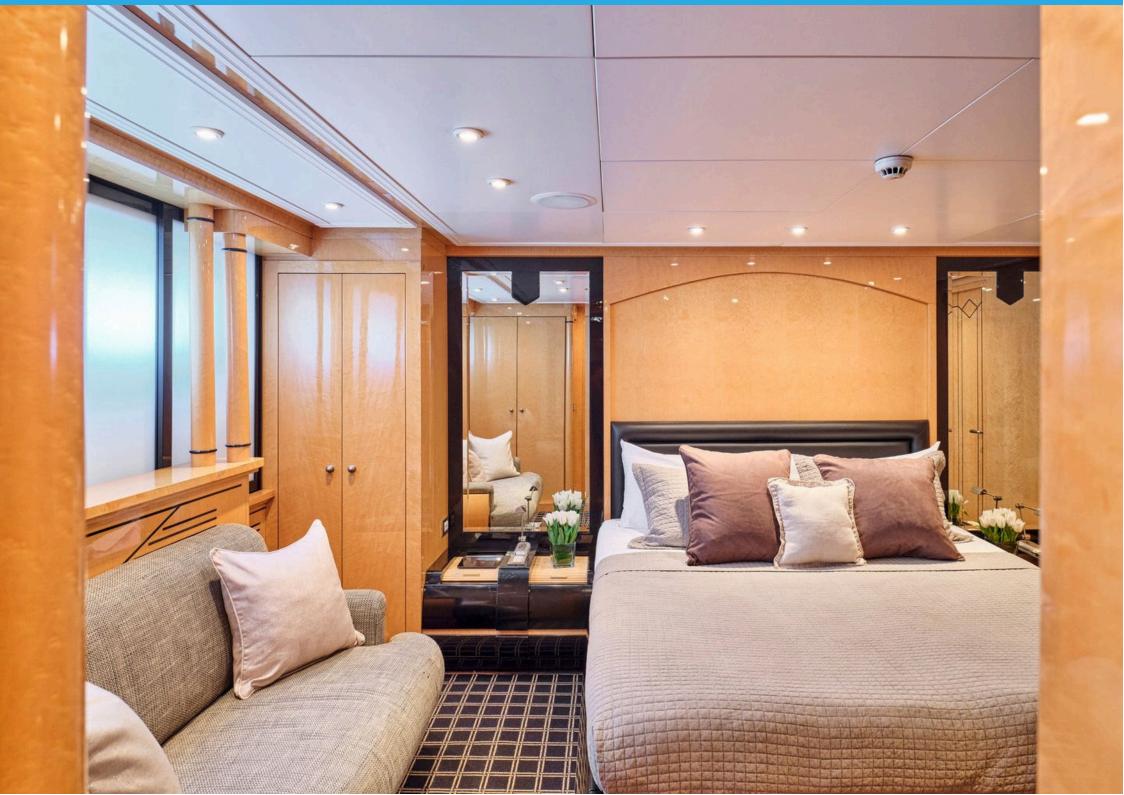

CONSUMPTION: 200 lt/hr

CABIN CONFIGURATION: Master Cabin on Main Deck, VIP and Two Twin Cabins with Pullman Beds on the

Lower Deck, all with en-suite facilities

AMENITIES & TOYS: 5.00m Castoldi tender 125hp outboard, 2 Sea Bobs (2017), 1 Inflatable Paddle