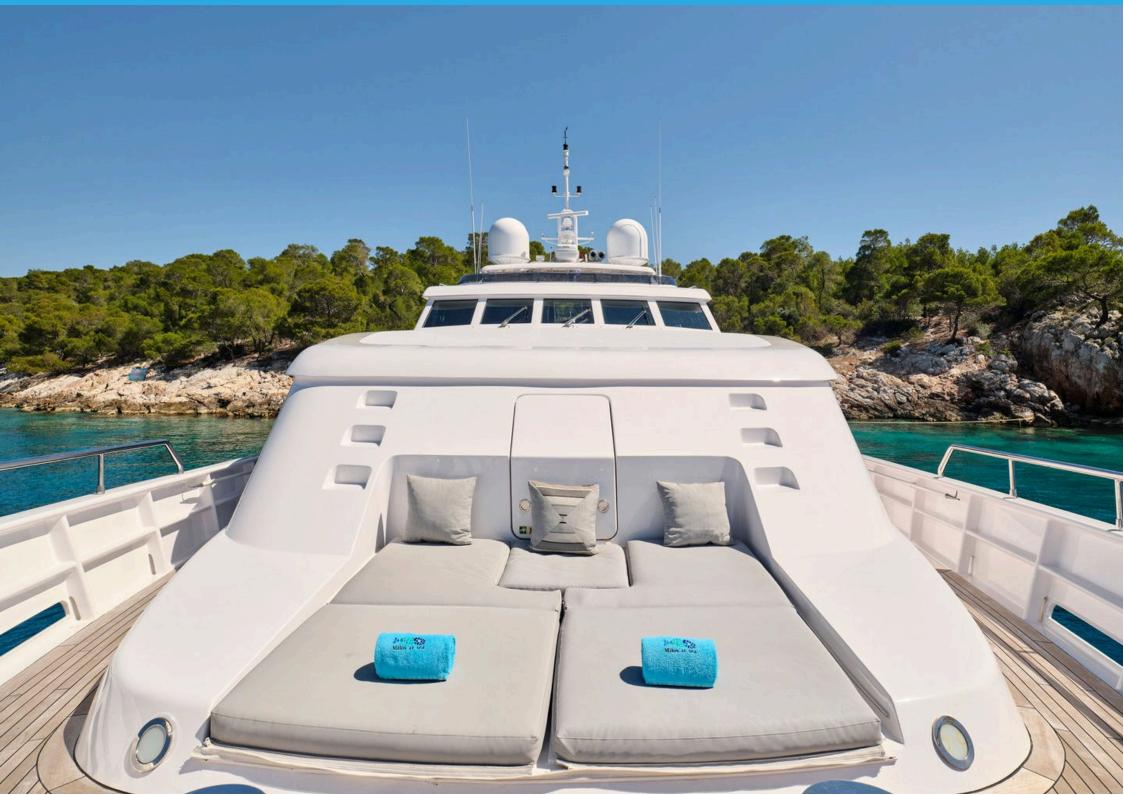

## MILOS AT SEA MAIN FEATURES

MANUFACTURER: CODECASA

LOA

35.00m

ĦĦĦ

**GUESTS** 

10

**CABINS** 

4

**CREW** 

CREV

7

<u>(2)</u>

**CRUISE SPEED** 

13kn

LOCATION: GREECE

CONSUMPTION: 200 lt/hr

CABIN CONFIGURATION: Master Cabin on Main Deck, VIP and Two Twin Cabins with Pullman Beds on the

Lower Deck, all with en-suite facilities

AMENITIES & TOYS: 5.00m Castoldi tender 125hp outboard, 2 Sea Bobs (2017), 1 Inflatable Paddle

board SUP, 1 Inflatable Paddle Board with Sail, 1 Inflatable Canoe (1 person), 2 two-seater Kayaks, Water Ski, Wake board, Knee Board, Various Towable toys including a Banana and Rings, Snorkelling and Fishing Gear, Inflatable Slide upon