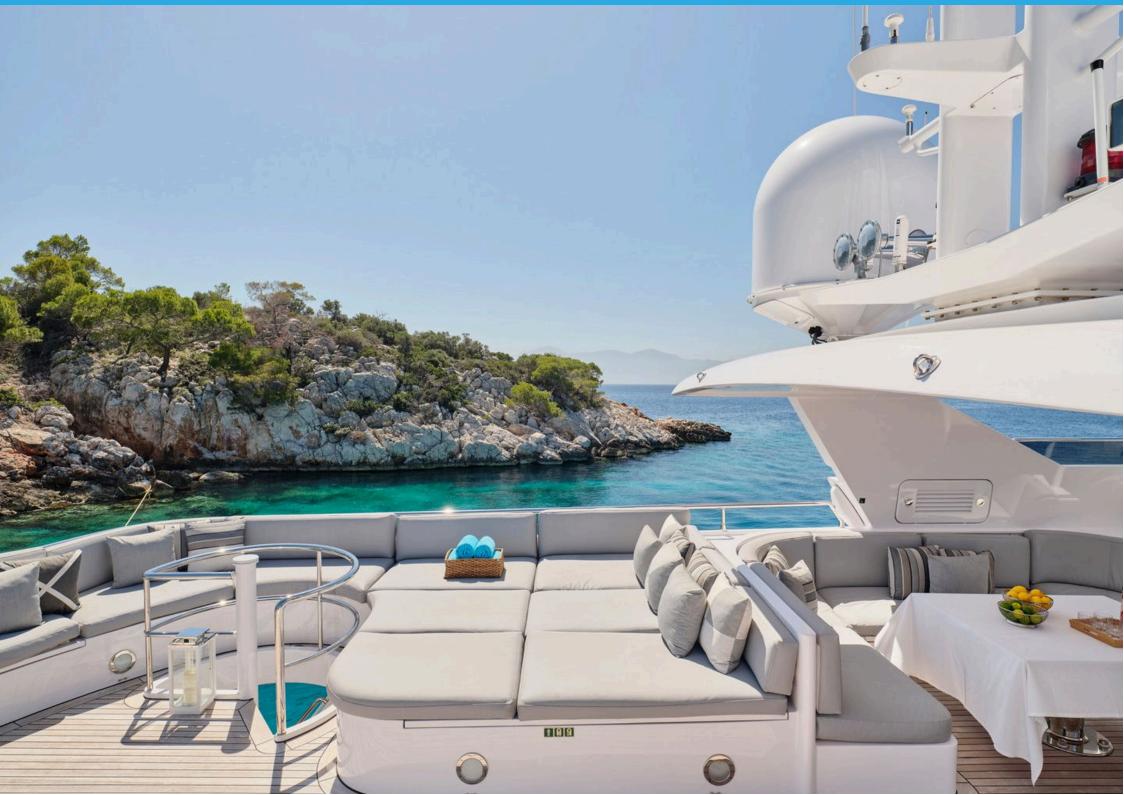

## MILOS AT SEA MAIN FEATURES

MANUFACTURER: CODECASA

LOA

35.00m

ĦĦĦ

**GUESTS** 

10

**CABINS** 

4

**CREW** 

CREV

7

<u>(2)</u>

**CRUISE SPEED** 

13kn

LOCATION: GREECE

CONSUMPTION: 200 lt/hr

CABIN CONFIGURATION: Master Cabin on Main Deck, VIP and Two Twin Cabins with Pullman Beds on the

Lower Deck, all with en-suite facilities

AMENITIES & TOYS: 5.00m Castoldi tender 125hp outboard, 2 Sea Bobs (2017), 1 Inflatable Paddle

board SUP, 1 Inflatable Paddle Board with Sail, 1 Inflatable Canoe (1 person), 2 two-seater Kayaks, Water Ski, Wake board, Knee Board, Various Towable toys including a Banana and Rings, Snorkelling and Fishing Gear, Inflatable Slide upon