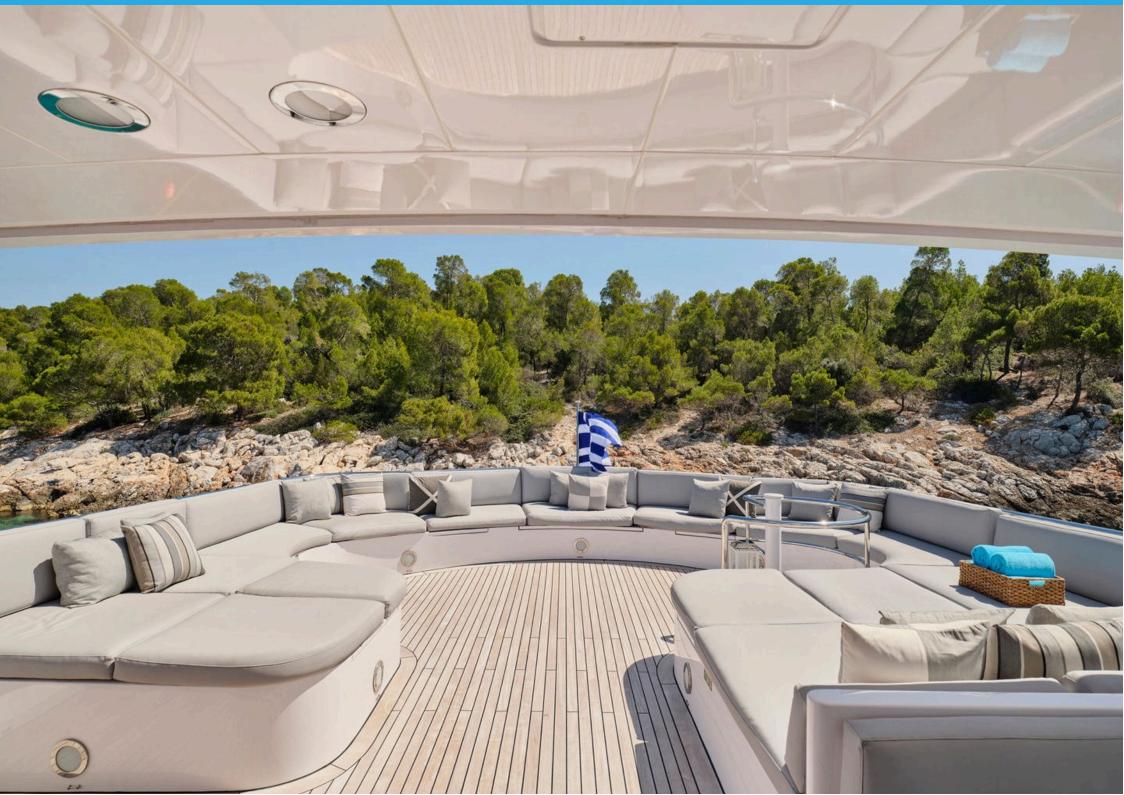

## MILOS AT SEA MAIN FEATURES

MANUFACTURER: CODECASA

LOA

35.00m

ĦĦĦ

**GUESTS** 

10

**CABINS** 

4

**CREW** 

CREV

7

<u>(2)</u>

**CRUISE SPEED** 

13kn

LOCATION: GREECE

CONSUMPTION: 200 lt/hr

CABIN CONFIGURATION: Master Cabin on Main Deck, VIP and Two Twin Cabins with Pullman Beds on the

Lower Deck, all with en-suite facilities

AMENITIES & TOYS: 5.00m Castoldi tender 125hp outboard, 2 Sea Bobs (2017), 1 Inflatable Paddle

board SUP, 1 Inflatable Paddle Board with Sail, 1 Inflatable Canoe (1 person), 2 two-seater Kayaks, Water Ski, Wake board, Knee Board, Various Towable toys including a Banana and Rings, Snorkelling and Fishing Gear, Inflatable Slide upon