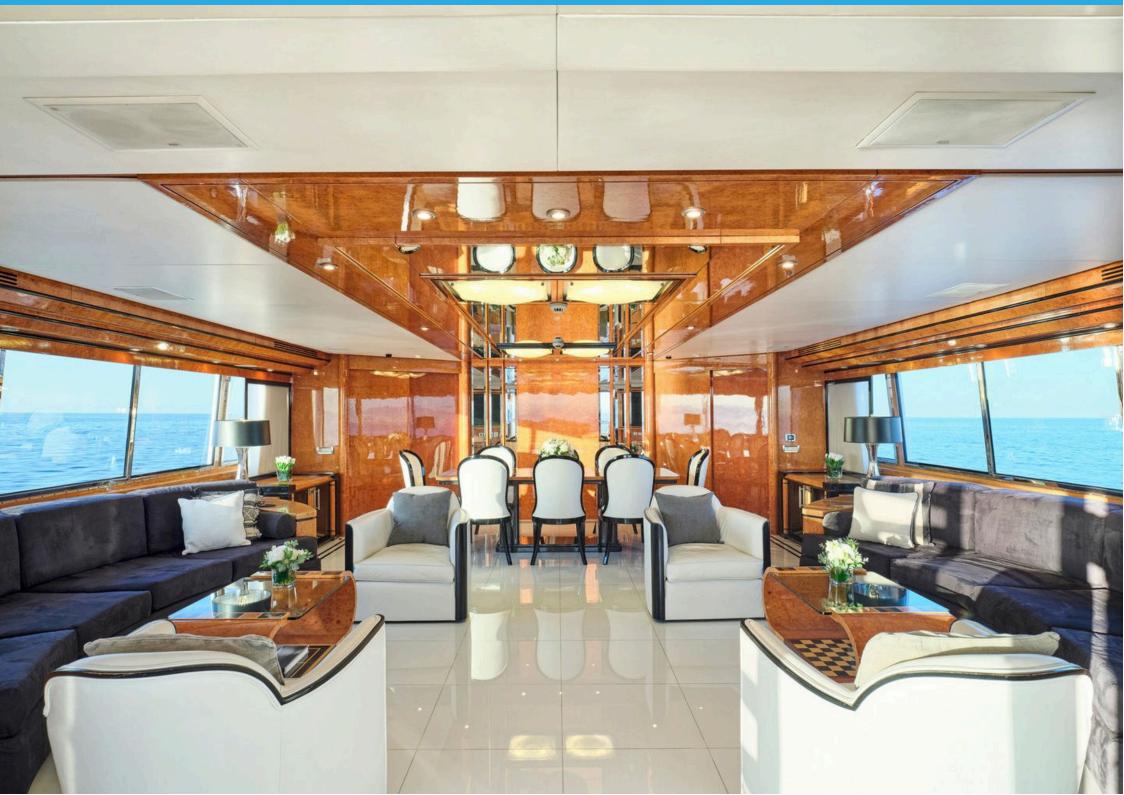

CONSUMPTION: 200 lt/hr

CABIN CONFIGURATION: Master Cabin on Main Deck, VIP and Two Twin Cabins with Pullman Beds on the

Lower Deck, all with en-suite facilities

AMENITIES & TOYS: 5.00m Castoldi tender 125hp outboard, 2 Sea Bobs (2017), 1 Inflatable Paddle