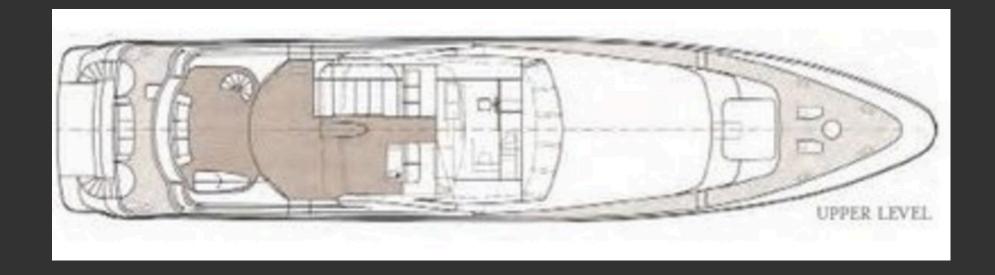

## MILOS AT SEA MAIN FEATURES

MANUFACTURER: CODECASA

LOA

35.00m

ĦĦĦ

**GUESTS** 

10



**CABINS** 

4



**CREW** 

CREV

7

<u>(2)</u>

**CRUISE SPEED** 

13kn

LOCATION: GREECE

CONSUMPTION: 200 lt/hr

CABIN CONFIGURATION: Master Cabin on Main Deck, VIP and Two Twin Cabins with Pullman Beds on the

Lower Deck, all with en-suite facilities

AMENITIES & TOYS: 5.00m Castoldi tender 125hp outboard, 2 Sea Bobs (2017), 1 Inflatable Paddle

board SUP, 1 Inflatable Paddle Board with Sail, 1 Inflatable Canoe (1 person), 2 two-seater Kayaks, Water Ski, Wake board, Knee Board, Various Towable toys including a Banana and Rings, Snorkelling and Fishing Gear, Inflatable Slide upon

request

















































## MILOS AT SEA DECK PLANS