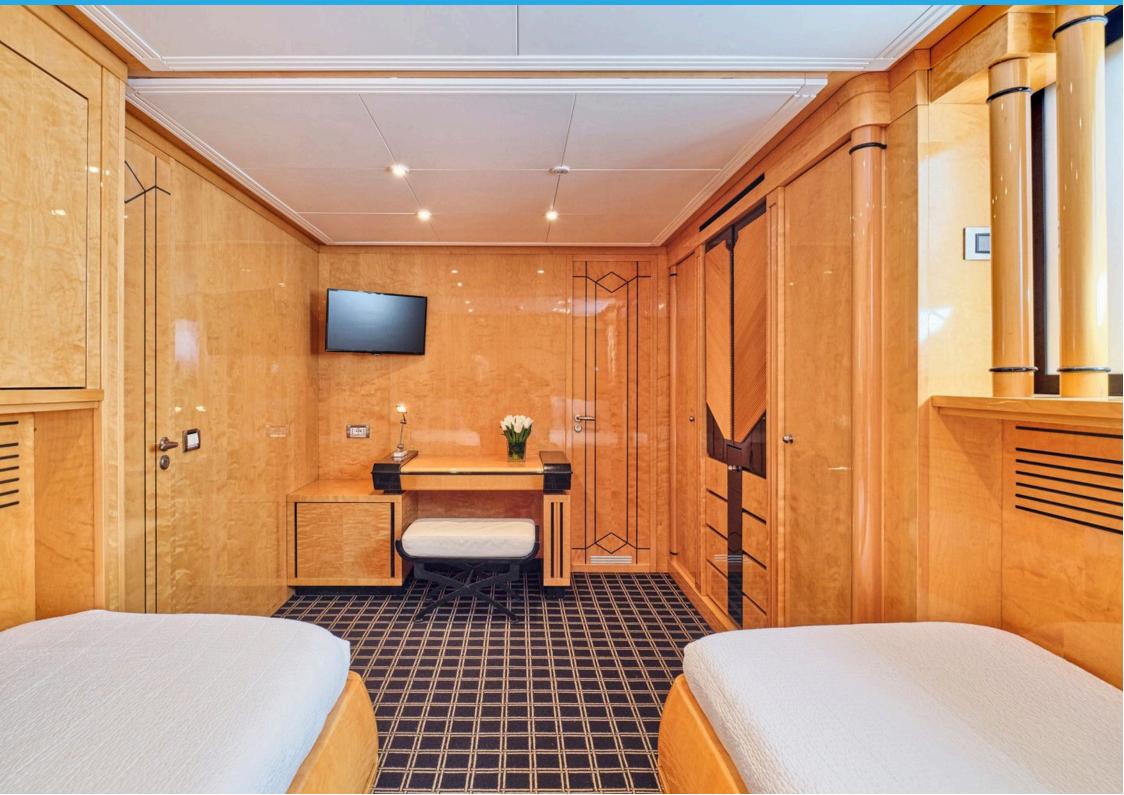

CONSUMPTION: 200 lt/hr

CABIN CONFIGURATION: Master Cabin on Main Deck, VIP and Two Twin Cabins with Pullman Beds on the

Lower Deck, all with en-suite facilities

AMENITIES & TOYS: 5.00m Castoldi tender 125hp outboard, 2 Sea Bobs (2017), 1 Inflatable Paddle