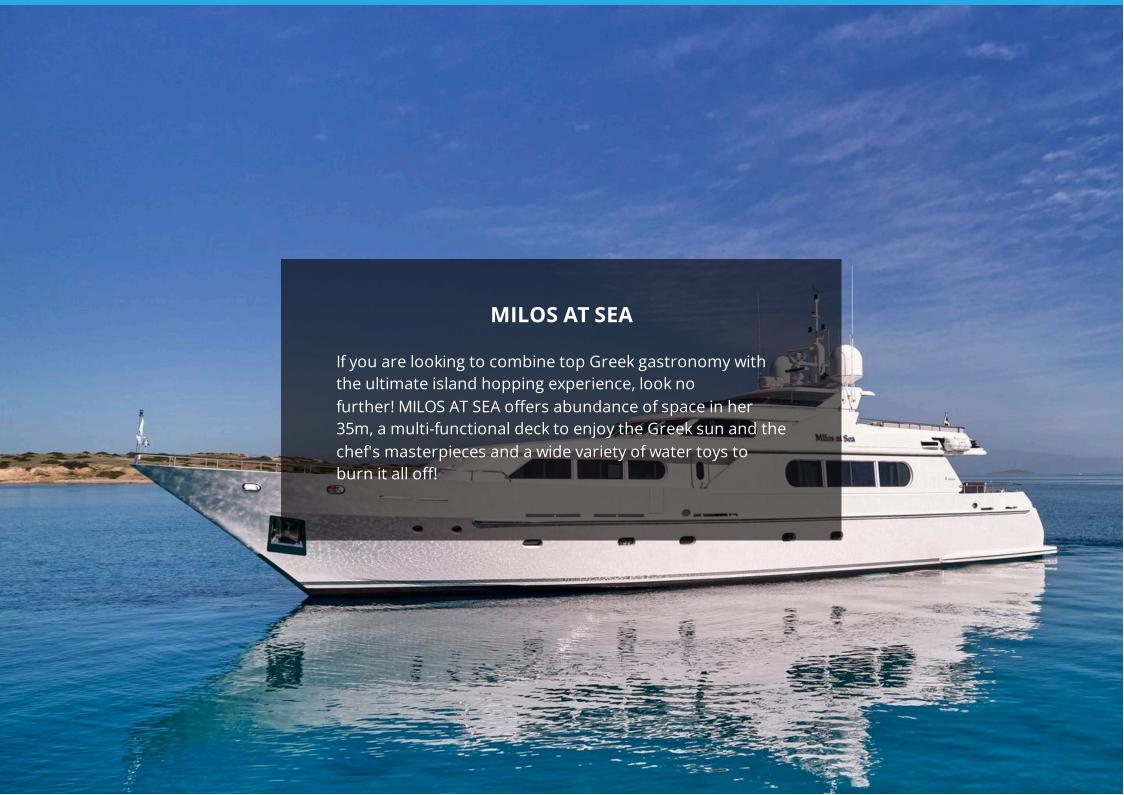

## MILOS AT SEA MAIN FEATURES

MANUFACTURER: CODECASA

LOA

35.00m

ĦĦĦ

**GUESTS** 

10

**CABINS** 

4

**CREW** 

CREV

7

<u>(2)</u>

**CRUISE SPEED** 

13kn

LOCATION: GREECE

CONSUMPTION: 200 lt/hr

CABIN CONFIGURATION: Master Cabin on Main Deck, VIP and Two Twin Cabins with Pullman Beds on the

Lower Deck, all with en-suite facilities

AMENITIES & TOYS: 5.00m Castoldi tender 125hp outboard, 2 Sea Bobs (2017), 1 Inflatable Paddle

board SUP, 1 Inflatable Paddle Board with Sail, 1 Inflatable Canoe (1 person), 2 two-seater Kayaks, Water Ski, Wake board, Knee Board, Various Towable toys including a Banana and Rings, Snorkelling and Fishing Gear, Inflatable Slide upon