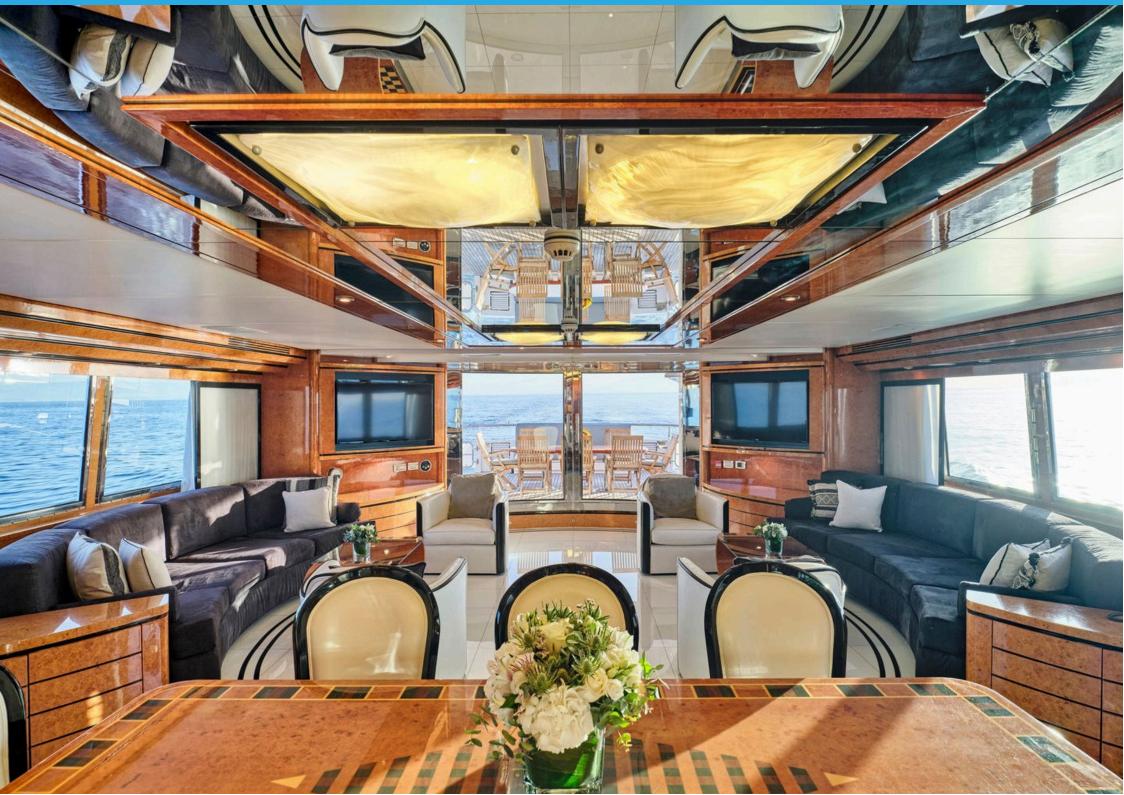

## MILOS AT SEA MAIN FEATURES

MANUFACTURER: CODECASA

LOA

35.00m

ĦĦĦ

**GUESTS** 

10

**CABINS** 

CONSUMPTION: 200 lt/hr

CABIN CONFIGURATION: Master Cabin on Main Deck, VIP and Two Twin Cabins with Pullman Beds on the

Lower Deck, all with en-suite facilities

AMENITIES & TOYS: 5.00m Castoldi tender 125hp outboard, 2 Sea Bobs (2017), 1 Inflatable Paddle