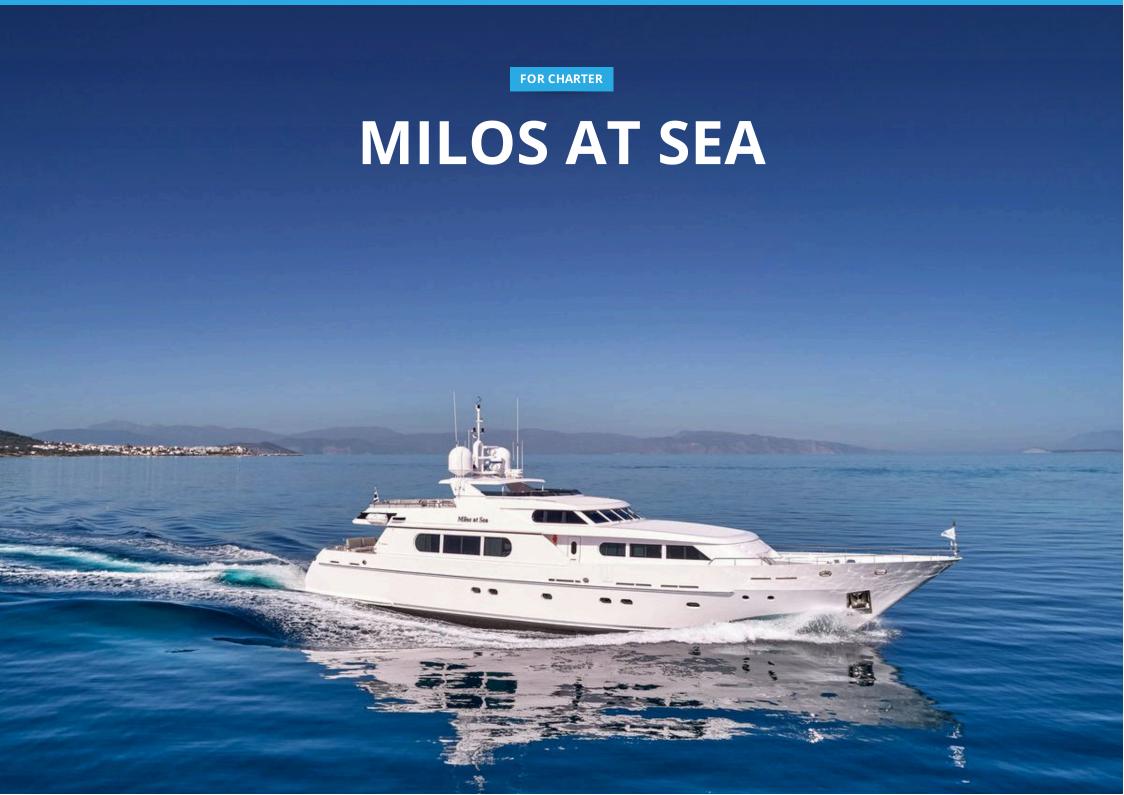

## MILOS AT SEA MAIN FEATURES

MANUFACTURER: CODECASA

LOA

35.00m

ĦĦĦ

**GUESTS** 

10

**CABINS** 

4

**CREW** 

CREV

7

<u>(2)</u>

**CRUISE SPEED** 

13kn

LOCATION: GREECE

CONSUMPTION: 200 lt/hr

CABIN CONFIGURATION: Master Cabin on Main Deck, VIP and Two Twin Cabins with Pullman Beds on the

Lower Deck, all with en-suite facilities

AMENITIES & TOYS: 5.00m Castoldi tender 125hp outboard, 2 Sea Bobs (2017), 1 Inflatable Paddle