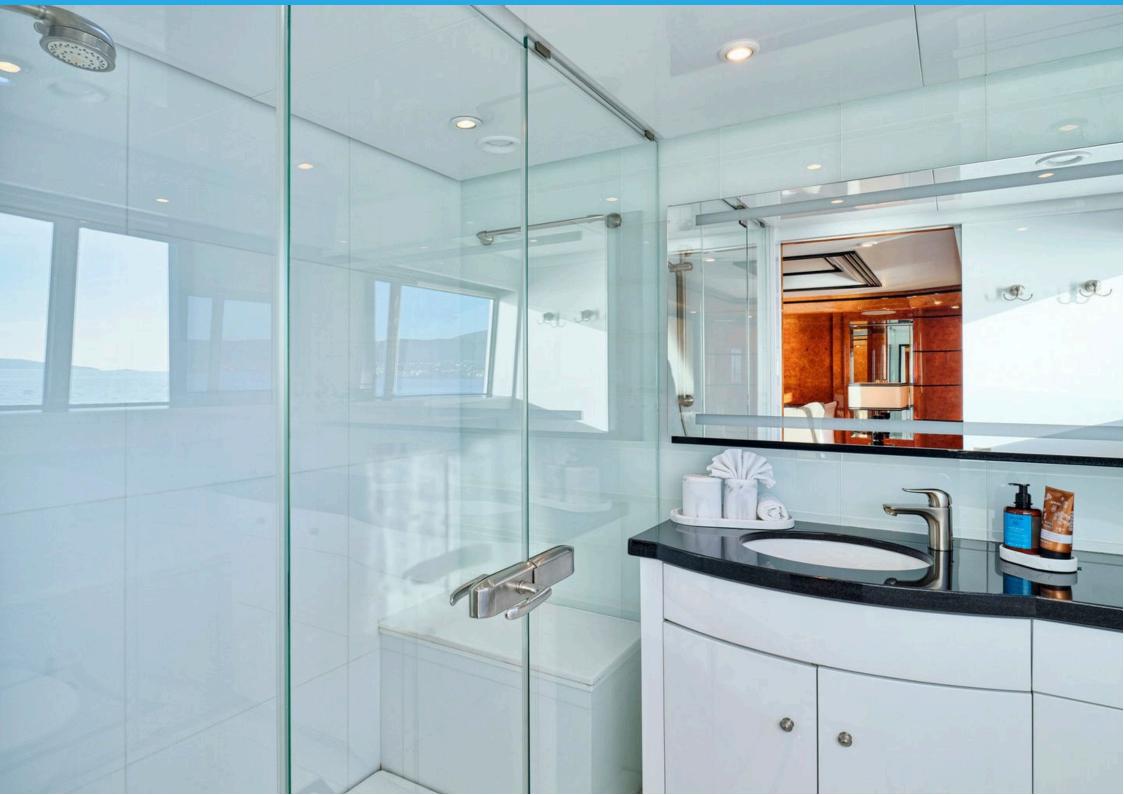

CONSUMPTION: 200 lt/hr

CABIN CONFIGURATION: Master Cabin on Main Deck, VIP and Two Twin Cabins with Pullman Beds on the

Lower Deck, all with en-suite facilities

AMENITIES & TOYS: 5.00m Castoldi tender 125hp outboard, 2 Sea Bobs (2017), 1 Inflatable Paddle