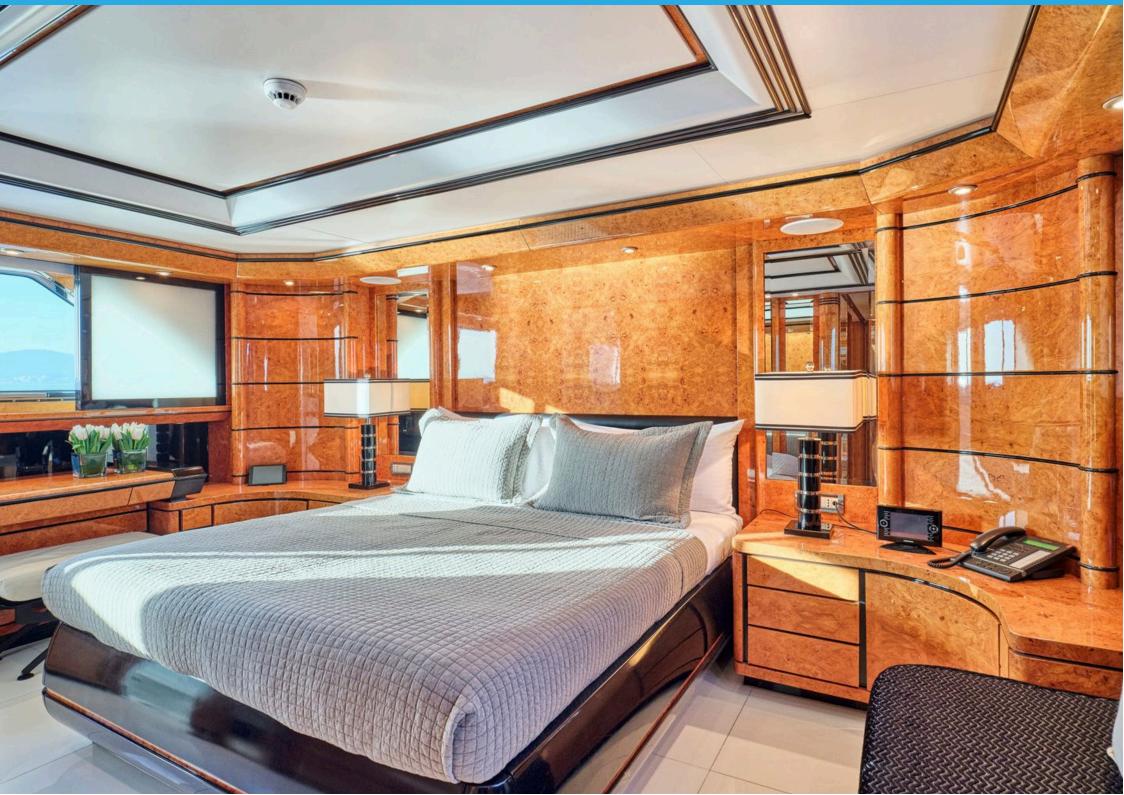

## MILOS AT SEA MAIN FEATURES

MANUFACTURER: CODECASA

LOA

35.00m

ĦĦĦ

**GUESTS** 

10

**CABINS** 

CONSUMPTION: 200 lt/hr

CABIN CONFIGURATION: Master Cabin on Main Deck, VIP and Two Twin Cabins with Pullman Beds on the

Lower Deck, all with en-suite facilities

AMENITIES & TOYS: 5.00m Castoldi tender 125hp outboard, 2 Sea Bobs (2017), 1 Inflatable Paddle