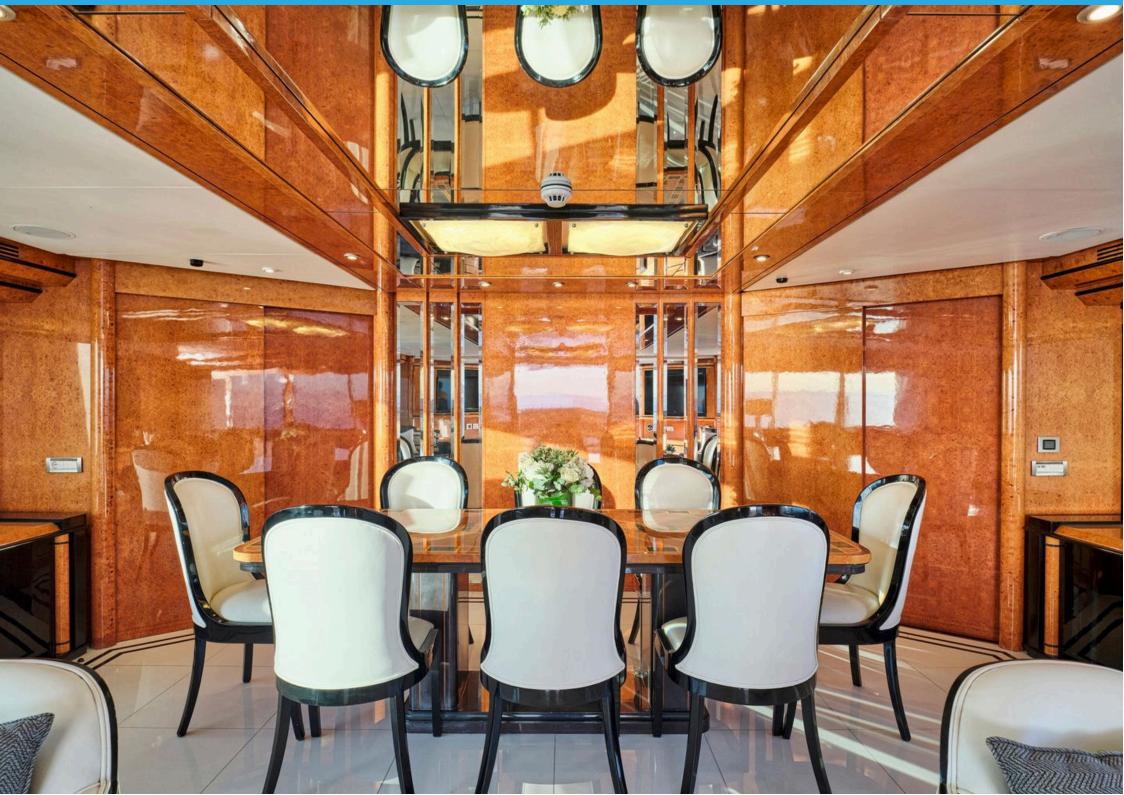

## MILOS AT SEA MAIN FEATURES

MANUFACTURER: CODECASA

LOA

35.00m

ĦĦĦ

**GUESTS** 

10

**CABINS** 

CONSUMPTION: 200 lt/hr

CABIN CONFIGURATION: Master Cabin on Main Deck, VIP and Two Twin Cabins with Pullman Beds on the

Lower Deck, all with en-suite facilities

AMENITIES & TOYS: 5.00m Castoldi tender 125hp outboard, 2 Sea Bobs (2017), 1 Inflatable Paddle