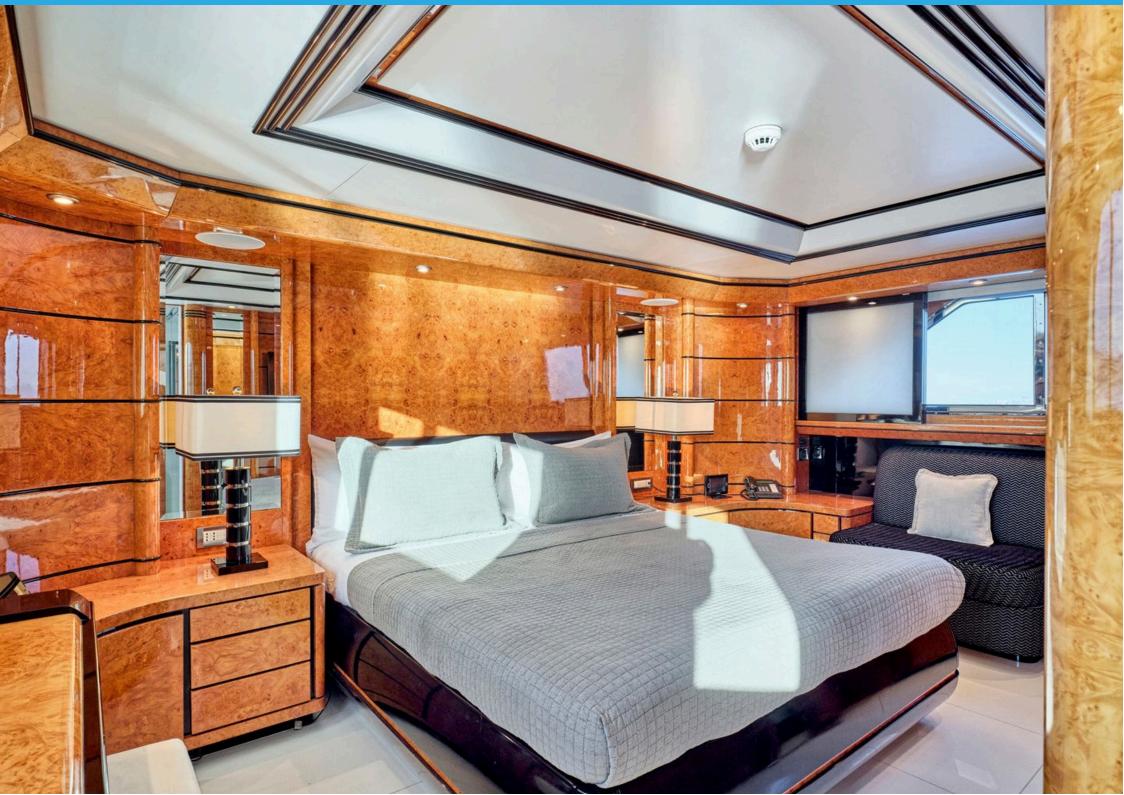

## MILOS AT SEA MAIN FEATURES

MANUFACTURER: CODECASA

LOA

35.00m

ĦĦĦ

**GUESTS** 

10

**CABINS** 

CONSUMPTION: 200 lt/hr

CABIN CONFIGURATION: Master Cabin on Main Deck, VIP and Two Twin Cabins with Pullman Beds on the

Lower Deck, all with en-suite facilities

AMENITIES & TOYS: 5.00m Castoldi tender 125hp outboard, 2 Sea Bobs (2017), 1 Inflatable Paddle