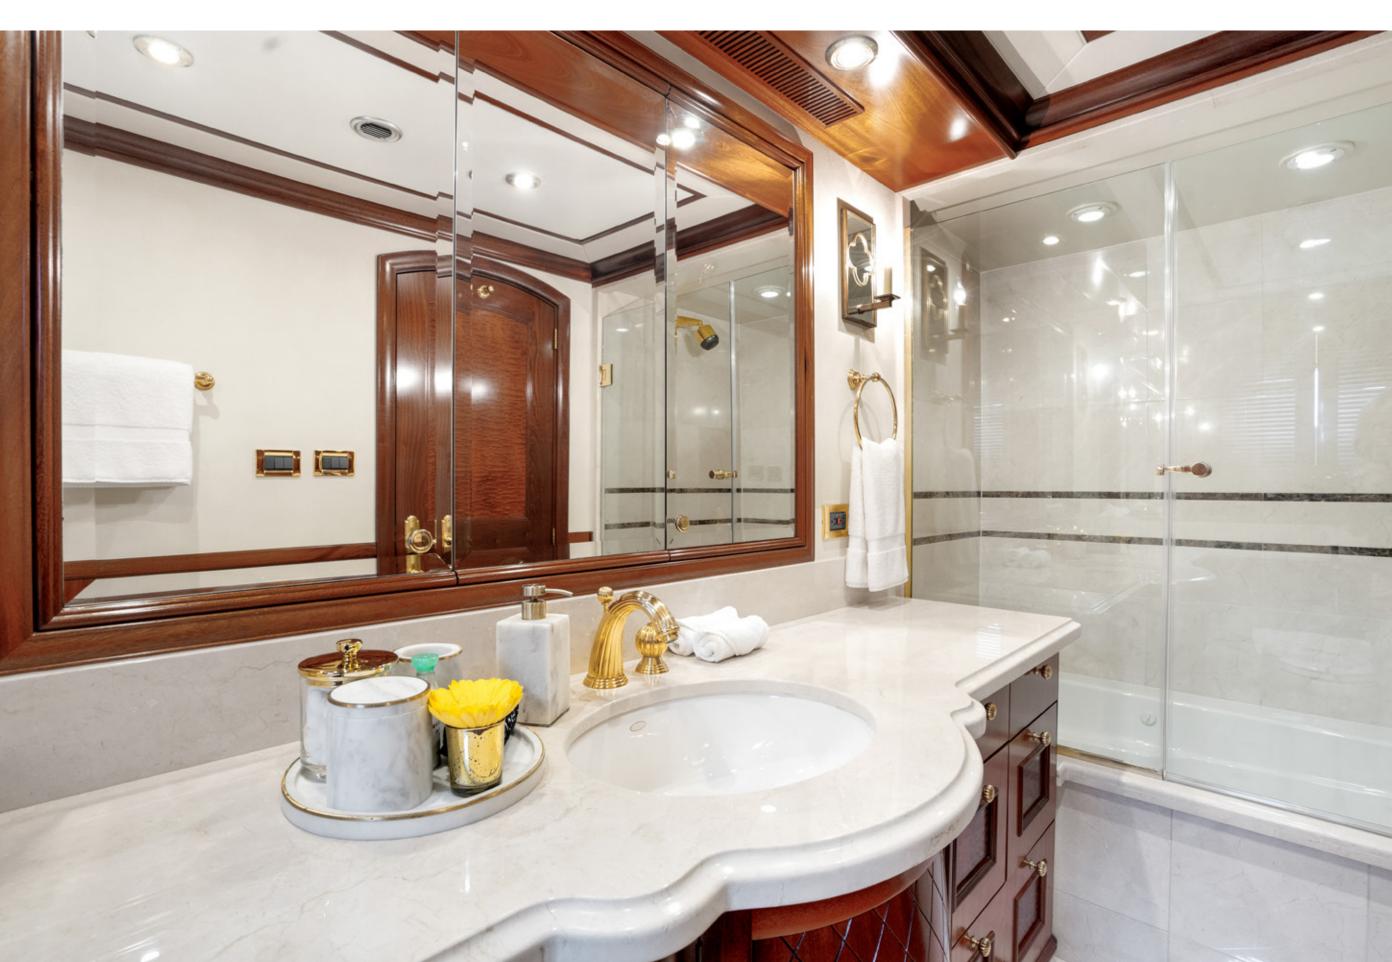

FOR CHARTER

# MISS STEPHANIE

(0

Ma Olaihan

| BUILDER       | RICHMOND        |  |
|---------------|-----------------|--|
| BUILT / REFIT | 2004 / 2018     |  |
| BEAM          | 27' 11" (8.51m) |  |
| DRAFT         | 7′7″ (2.31m)    |  |
| STATEROOMS    | 6               |  |
| GUESTS        | 12              |  |
| CREW          | 8               |  |
| HULL MATERIAL | GRP             |  |
| SPEED         | 12 KNOTS / 16   |  |
| FLAG          | JAMAICA         |  |

























































## YACHT FOR CHARTER | MISS STEPHANIE | 138' 1" (42.09m) | BRIDGE VIP STATEROOM



## YACHT FOR CHARTER | MISS STEPHANIE | 138' 1" (42.09m) | BRIDGE VIP ENSUITE



## YACHT FOR CHARTER | MISS STEPHANIE | 138' 1" (42.09m) | BRIDGE VIP ENSUITE



#### YACHT FOR CHARTER | MISS STEPHANIE | 138' 1" (42.09m) | UPPER DECK SKYLOUNGE







#### YACHT FOR CHARTER | MISS STEPHANIE | 138' 1" (42.09m) | UPPER DECK SKYLOUNGE



















## YACHT FOR CHARTER | MISS STEPHANIE | 138' 1" (42.09m) | SUNDECK JACUZZI















#### **KEY FEATURES**

Deck Jacuzzi 39' Yellowfin Tow Tender Stabilizers at Anchor & Underway New AV throughout with Karaoke function Knowledgeable Fishing Crew Movie Projector on Sundeck

#### ACCOMMODATIONS

12 Guests in 6 Staterooms1 Master, 3 VIP, 2 TwinB