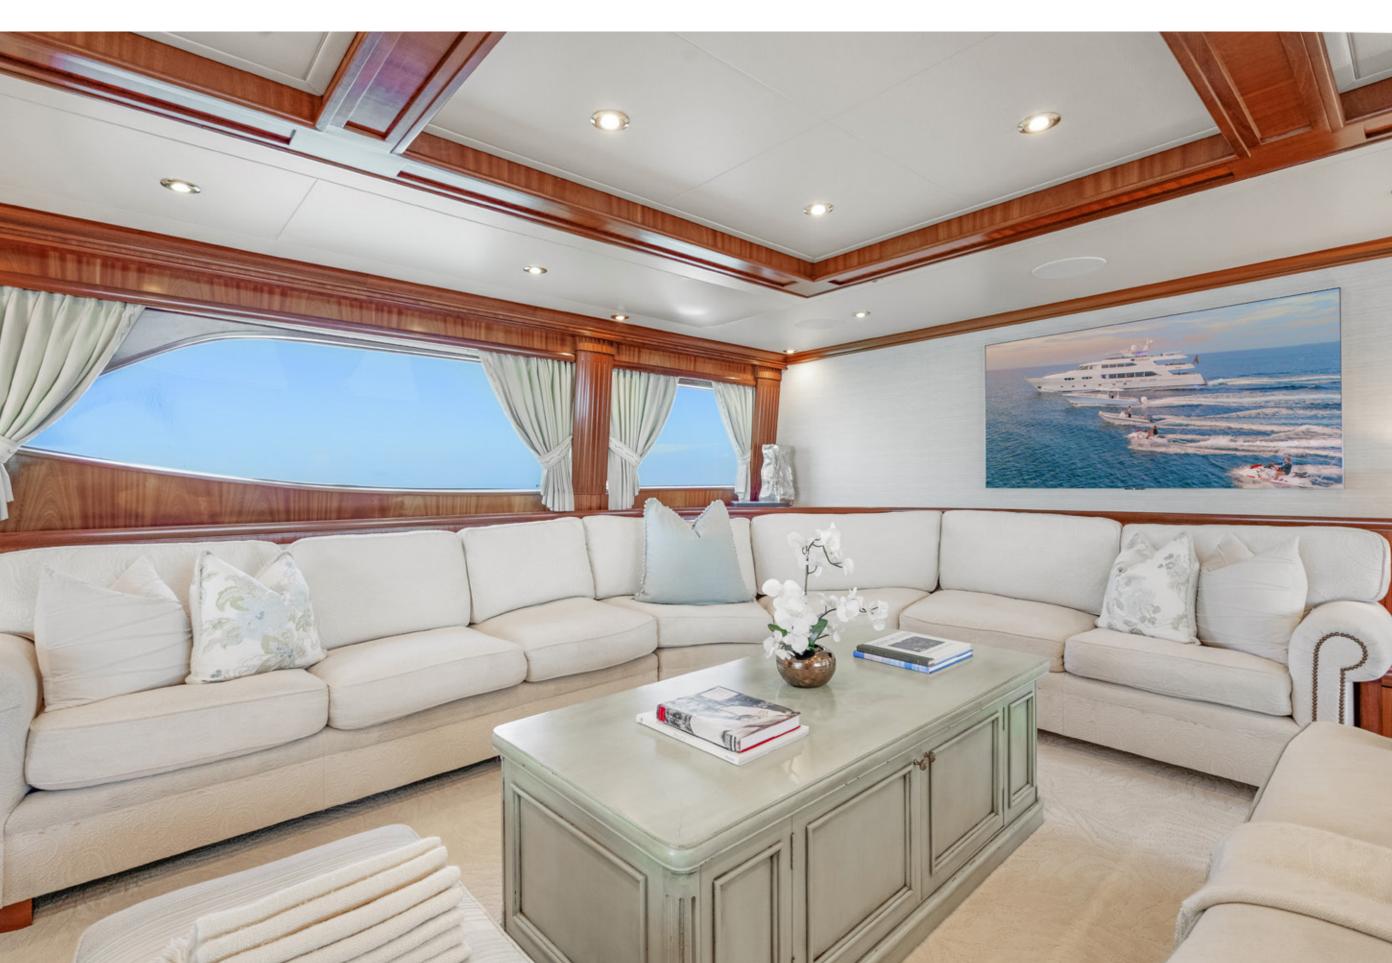

#### YACHT FOR CHARTER | MISS STEPHANIE | 138' 1" (42.09m) | UPPER DECK SKYLOUNGE