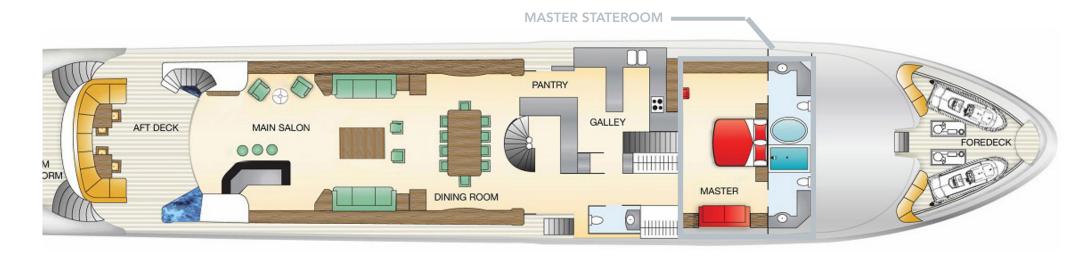

#### ACCOMMODATIONS

12 Guests in 6 Staterooms1 Master, 3 VIP, 2 TwinBed Configuration: 1 King, 3 Queen, 4 Single