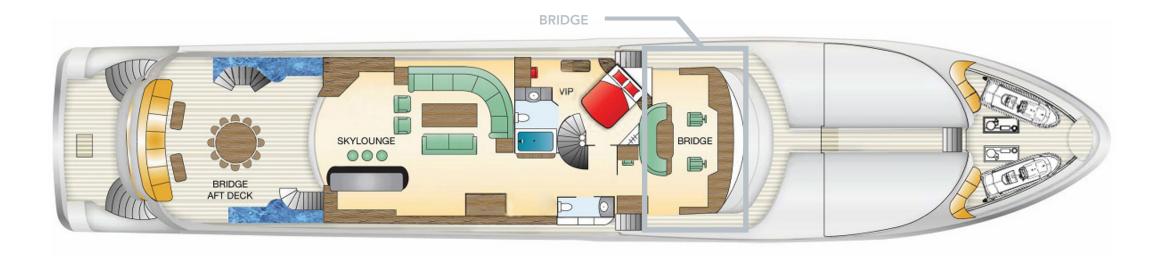

FOR CHARTER

# MISS STEPHANIE

(0

Ma Olaihan

| BUILDER       | RICHMOND        |  |
|---------------|-----------------|--|
| BUILT / REFIT | 2004 / 2018     |  |
| BEAM          | 27' 11" (8.51m) |  |
| DRAFT         | 7′7″ (2.31m)    |  |
| STATEROOMS    | 6               |  |
| GUESTS        | 12              |  |
| CREW          | 8               |  |
| HULL MATERIAL | GRP             |  |
| SPEED         | 12 KNOTS / 16   |  |
| FLAG          | JAMAICA         |  |

























































## YACHT FOR CHARTER | MISS STEPHANIE | 138' 1" (42.09m) | BRIDGE VIP STATEROOM



## YACHT FOR CHARTER | MISS STEPHANIE | 138' 1" (42.09m) | BRIDGE VIP ENSUITE



## YACHT FOR CHARTER | MISS STEPHANIE | 138' 1" (42.09m) | BRIDGE VIP ENSUITE



#### YACHT FOR CHARTER | MISS STEPHANIE | 138' 1" (42.09m) | UPPER DECK SKYLOUNGE







#### YACHT FOR CHARTER | MISS STEPHANIE | 138' 1" (42.09m) | UPPER DECK SKYLOUNGE



















## YACHT FOR CHARTER | MISS STEPHANIE | 138' 1" (42.09m) | SUNDECK JACUZZI















#### **KEY FEATURES**

Deck Jacuzzi 39' Yellowfin Tow Tender Stabilizers at Anchor & Underway New AV throughout with Karaoke function Knowledgeable Fishing Crew Movie Projector on Sundeck

#### ACCOMMODATIONS

12 Guests in 6 Staterooms1 Master, 3 VIP, 2 TwinBed Configu