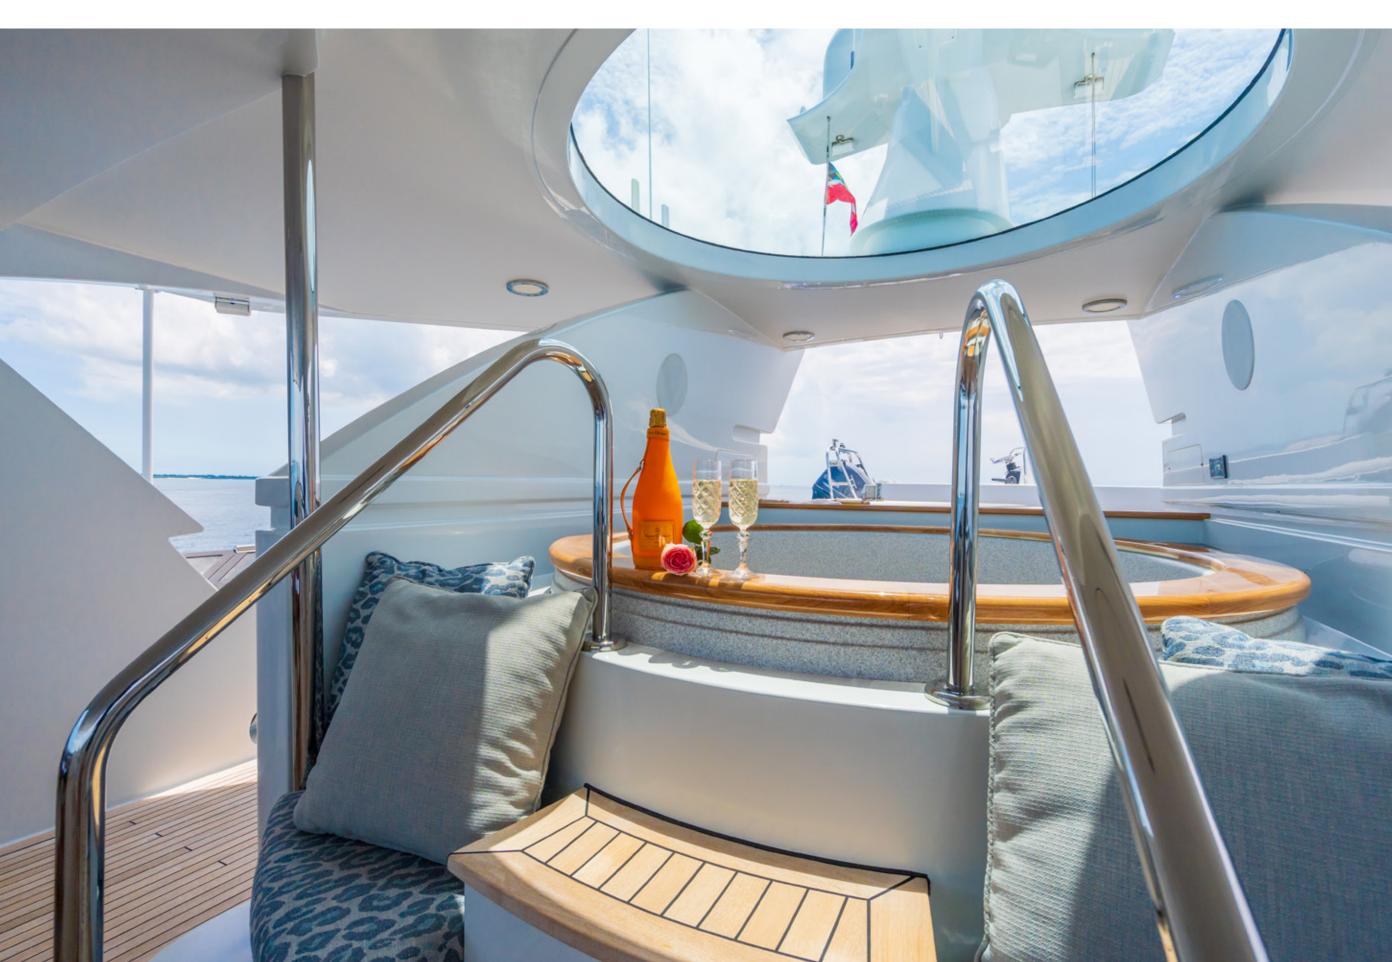

## YACHT FOR CHARTER | MISS STEPHANIE | 138' 1" (42.09m) | SUNDECK JACUZZI

#### **KEY FEATURES**

Deck Jacuzzi 39' Yellowfin Tow Tender Stabilizers at Anchor & Underway New AV throughout with Karaoke function Knowledgeable Fishing Crew Movie Projector on Sundeck