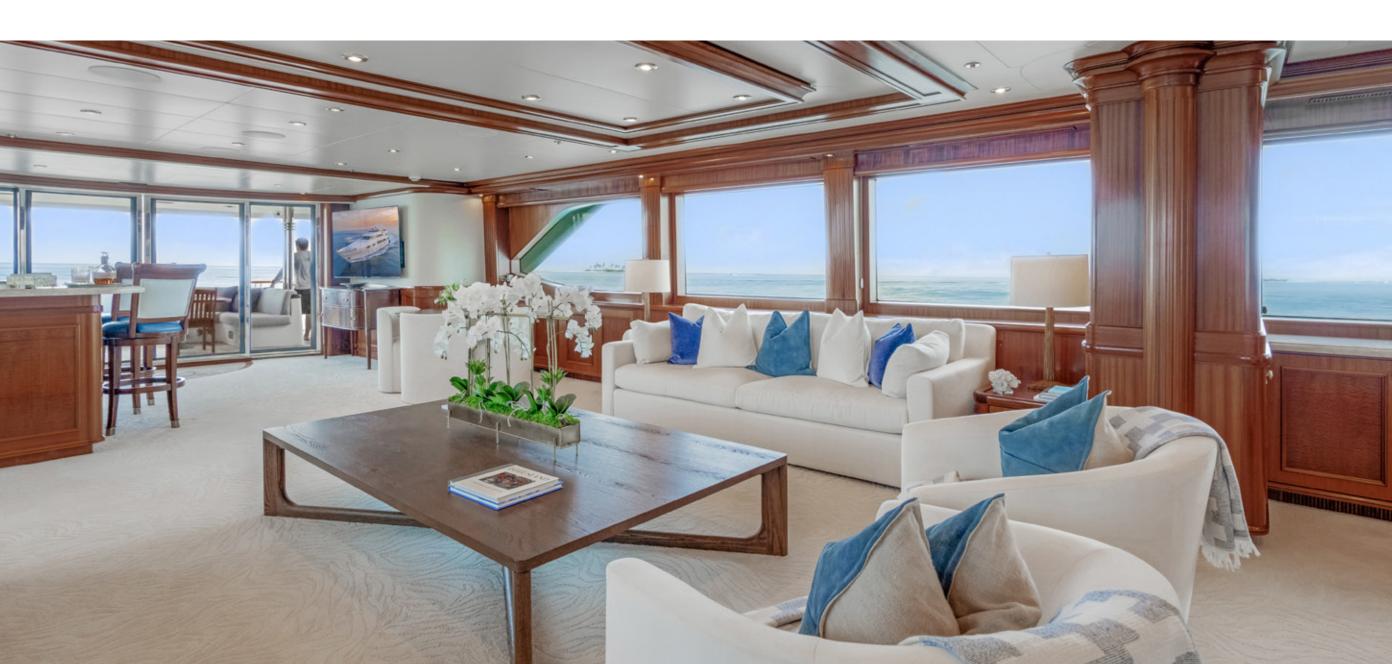

FOR CHARTER

# MISS STEPHANIE

(0

Ma Olaihan

| BUILDER       | RICHMOND        |  |
|---------------|-----------------|--|
| BUILT / REFIT | 2004 / 2018     |  |
| BEAM          | 27' 11" (8.51m) |  |
| DRAFT         | 7′7″ (2.31m)    |  |
| STATEROOMS    | 6               |  |
| GUESTS        | 12              |  |
| CREW          | 8               |  |
| HULL MATERIAL | GRP             |  |
| SPEED         | 12 KNOTS / 16   |  |
| FLAG          | JAMAICA         |  |

























































## YACHT FOR CHARTER | MISS STEPHANIE | 138' 1" (42.09m) | BRIDGE VIP STATEROOM



## YACHT FOR CHARTER | MISS STEPHANIE | 138' 1" (42.09m) | BRIDGE VIP ENSUITE



## YACHT FOR CHARTER | MISS STEPHANIE | 138' 1" (42.09m) | BRIDGE VIP ENSUITE



#### YACHT FOR CHARTER | MISS STEPHANIE | 138' 1" (42.09m) | UPPER DECK SKYLOUNGE







#### YACHT FOR CHARTER | MISS STEPHANIE | 138' 1" (42.09m) | UPPER DECK SKYLOUNGE



















## YACHT FOR CHARTER | MISS STEPHANIE | 138' 1" (42.09m) | SUNDECK JACUZZI















#### **KEY FEATURES**

Deck Jacuzzi 39' Yellowfin Tow Tender Stabilizers at Anchor & Underway New AV throughout with Karaoke function Knowledgeable Fishing Crew Movie Projector on Sundeck

#### ACCOMMODATIONS

12 Guests in 6 Stater