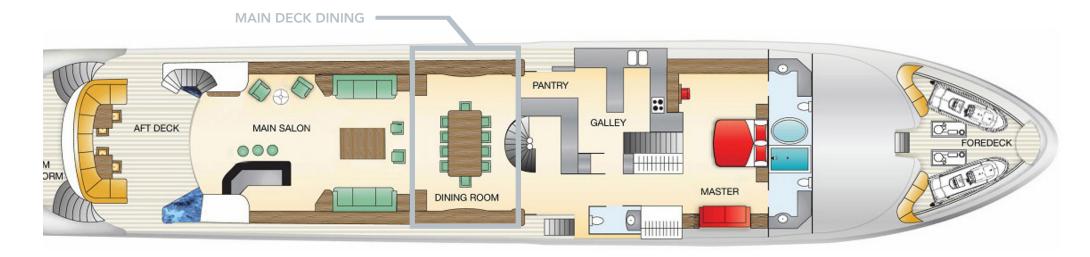

FOR CHARTER

# MISS STEPHANIE

(0

Ma Olaihan

| BUILDER       | RICHMOND        |  |
|---------------|-----------------|--|
| BUILT / REFIT | 2004 / 2018     |  |
| BEAM          | 27' 11" (8.51m) |  |
| DRAFT         | 7′7″ (2.31m)    |  |
| STATEROOMS    | 6               |  |
| GUESTS        | 12              |  |
| CREW          | 8               |  |
| HULL MATERIAL | GRP             |  |
| SPEED         | 12 KNOTS / 16   |  |
| FLAG          | JAMAICA         |  |

























































## YACHT FOR CHARTER | MISS STEPHANIE | 138' 1" (42.09m) | BRIDGE VIP STATEROOM



## YACHT FOR CHARTER | MISS STEPHANIE | 138' 1" (42.09m) | BRIDGE VIP ENSUITE



## YACHT FOR CHARTER | MISS STEPHANIE | 138' 1" (42.09m) | BRIDGE VIP ENSUITE



#### YACHT FOR CHARTER | MISS STEPHANIE | 138' 1" (42.09m) | UPPER DECK SKYLOUNGE







#### YACHT FOR CHARTER | MISS STEPHANIE | 138' 1" (42.09m) | UPPER DECK SKYLOUNGE



















## YACHT FOR CHARTER | MISS STEPHANIE | 138' 1" (42.09m) | SUNDECK JACUZZI















#### **KEY FEATURES**

Deck Jacuzzi 39' Yellowfin Tow Tender Stabilizers at Anchor & Underway New AV throughout with Karaoke function Knowledgeable Fishing Crew Movie Projector on Sundeck

#### ACCOMMODATIONS

12 Guests in 6 Staterooms1 Ma