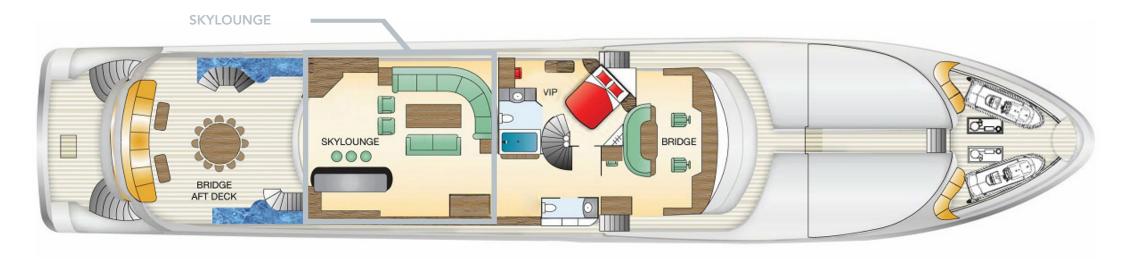

#### YACHT FOR CHARTER | MISS STEPHANIE | 138' 1" (42.09m) | UPPER DECK SKYLOUNGE