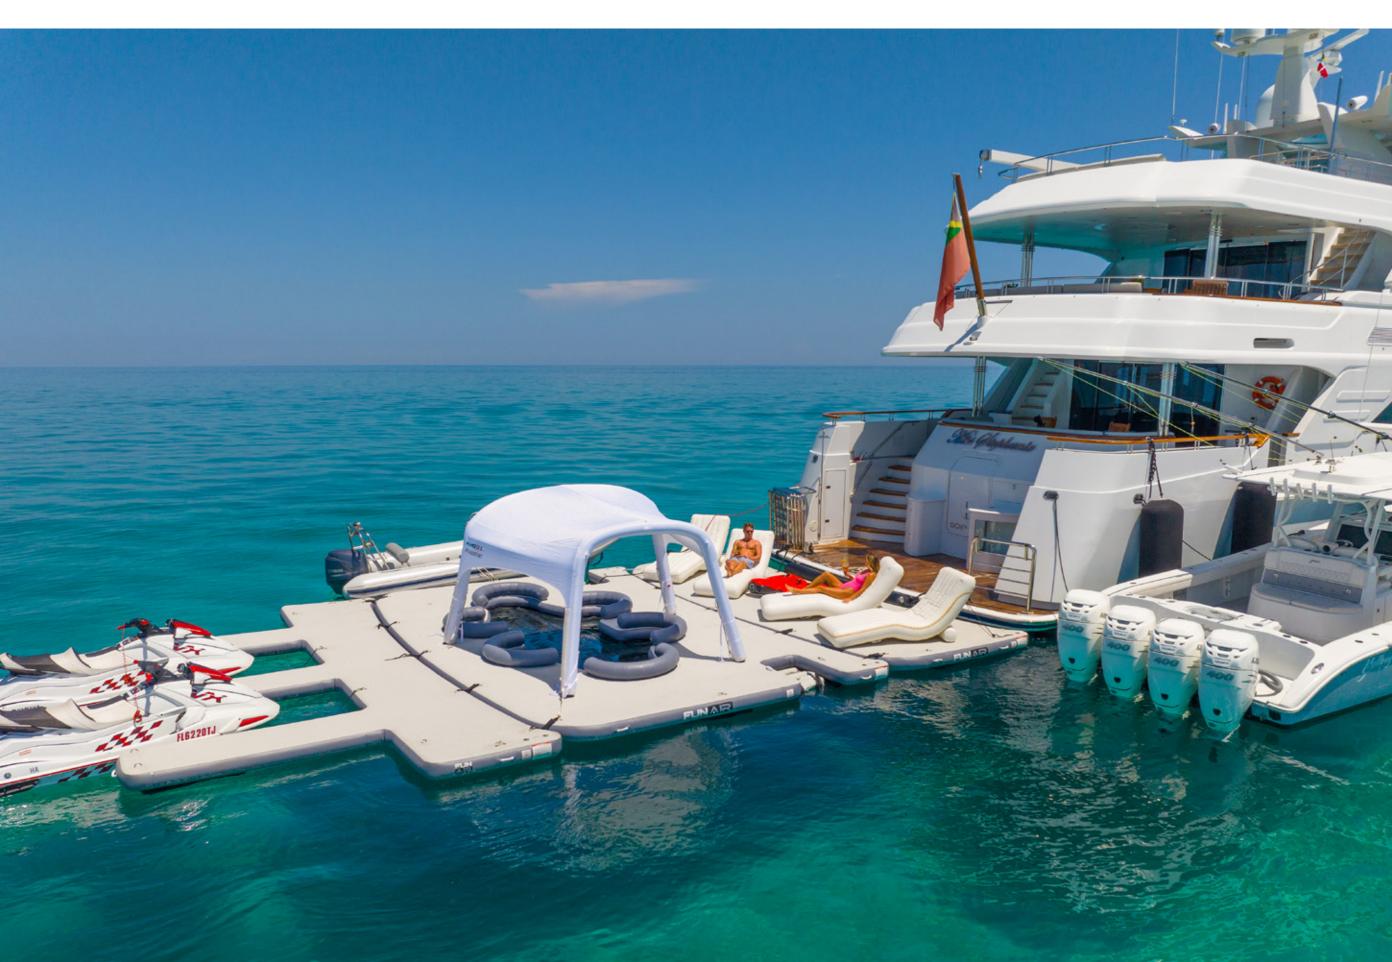

#### TENDERS & TOYS

2022 39' yellowfin center console rigged for fishing with a dive door for easy water access & 4 x 400hp engines 18' inflatable RIB tender 2 x 2023 Yamaha VX1800AX Three person Jet Skis 2 x 2023 Sea Doo Sparks "trixx up" jet skis 2 x BOTE" inflatable paddle boards 1 x Wakeboard 1 x Waterski 1 x Kids Waterski 1 x Skurf board 2 x F5 Sea Bobs New 2022 Snorkeling Equipment Pole and Hawaiian sling spearfishing gear Offshore and light tackle fishing gear Beach chairs, Shade and tables for Beach enjoyment Lilly Pad and assorted float accessories for Water enjoyment Multiple Tow behind inner tubes (1 up to three persons) Large Inflatable Dock with Jelly Fish Pool, Cabana, and Jet Ski Docking