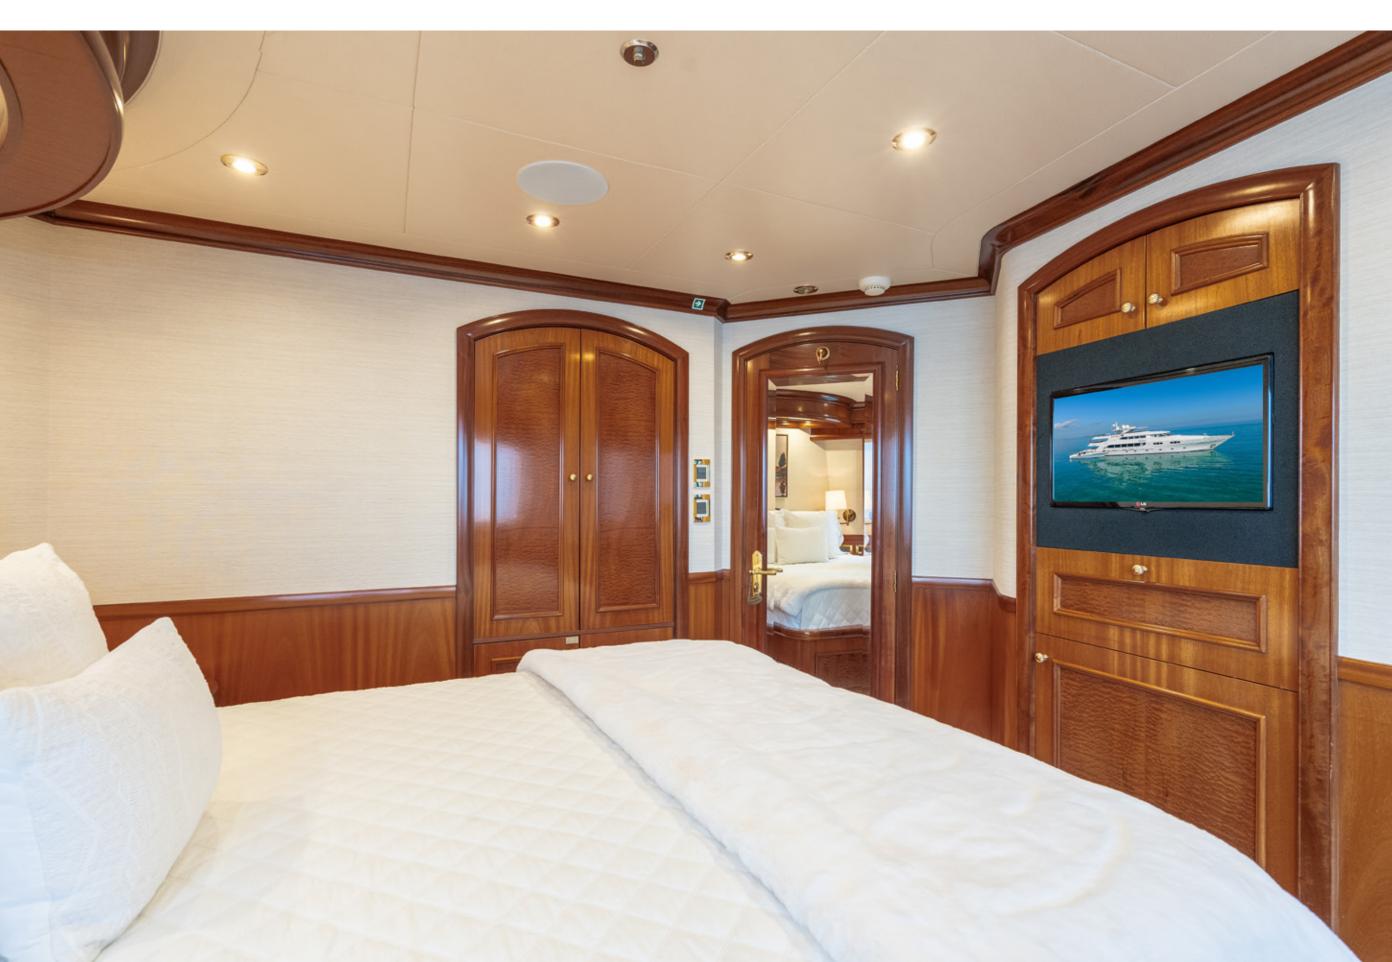

FOR CHARTER

# MISS STEPHANIE

(0

Ma Olaihan

| BUILDER       | RICHMOND        |  |
|---------------|-----------------|--|
| BUILT / REFIT | 2004 / 2018     |  |
| BEAM          | 27' 11" (8.51m) |  |
| DRAFT         | 7′7″ (2.31m)    |  |
| STATEROOMS    | 6               |  |
| GUESTS        | 12              |  |
| CREW          | 8               |  |
| HULL MATERIAL | GRP             |  |
| SPEED         | 12 KNOTS / 16   |  |
| FLAG          | JAMAICA         |  |

























































## YACHT FOR CHARTER | MISS STEPHANIE | 138' 1" (42.09m) | BRIDGE VIP STATEROOM



## YACHT FOR CHARTER | MISS STEPHANIE | 138' 1" (42.09m) | BRIDGE VIP ENSUITE



## YACHT FOR CHARTER | MISS STEPHANIE | 138' 1" (42.09m) | BRIDGE VIP ENSUITE



#### YACHT FOR CHARTER | MISS STEPHANIE | 138' 1" (42.09m) | UPPER DECK SKYLOUNGE







#### YACHT FOR CHARTER | MISS STEPHANIE | 138' 1" (42.09m) | UPPER DECK SKYLOUNGE



















## YACHT FOR CHARTER | MISS STEPHANIE | 138' 1" (42.09m) | SUNDECK JACUZZI















#### **KEY FEATURES**

Deck Jacuzzi 39' Yellowfin Tow Tender Stabilizers at Anchor & Underway New AV throughout with Karaoke function Knowledgeable Fishing Crew Movie Projector on Sundeck

#### ACCOMMODATIONS

12 Guests in 6 Staterooms1 Master, 3 VIP, 2 TwinBed Configuration: 1 King, 3 Queen, 4 Single

#### TENDERS & TOYS

2022 39' yellowfin center console rigged for fishing with a dive door for easy water access & 4 x 400hp engines