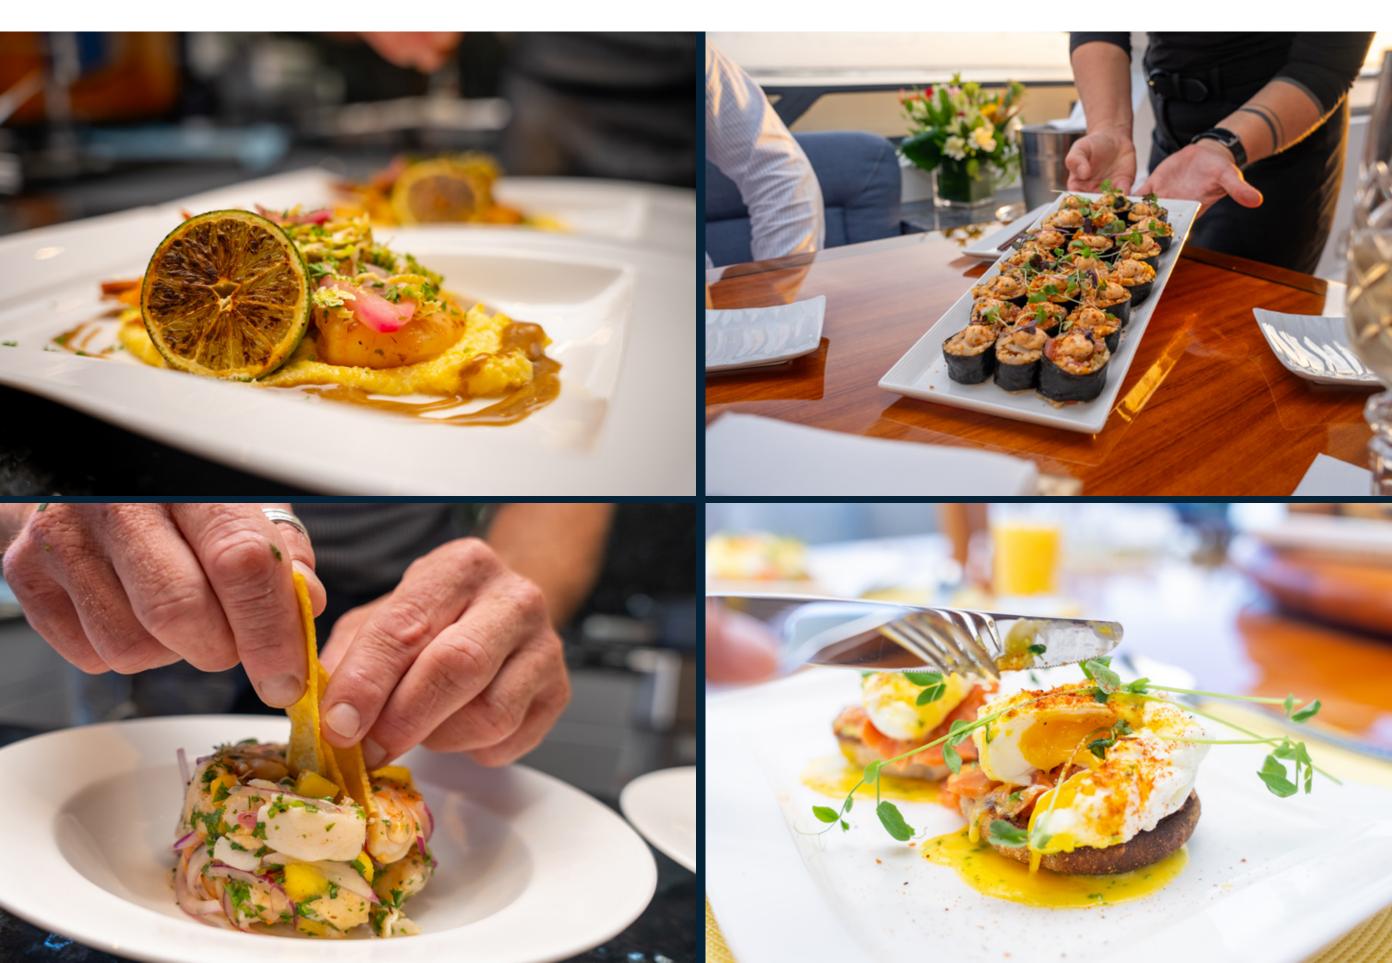

| 6               |  |
| GUESTS        | 12              |  |
| CREW          | 8               |  |
| HULL MATERIAL | GRP             |  |
| SPEED         | 12 KNOTS / 16   |  |
| FLAG          | JAMAICA         |  |

























































## YACHT FOR CHARTER | MISS STEPHANIE | 138' 1" (42.09m) | BRIDGE VIP STATEROOM



## YACHT FOR CHARTER | MISS STEPHANIE | 138' 1" (42.09m) | BRIDGE VIP ENSUITE



## YACHT FOR CHARTER | MISS STEPHANIE | 138' 1" (42.09m) | BRIDGE VIP ENSUITE



#### YACHT FOR CHARTER | MISS STEPHANIE | 138' 1" (42.09m) | UPPER DECK SKYLOUNGE







#### YACHT FOR CHARTER | MISS STEPHANIE | 138' 1" (42.09m) | UPPER DECK SKYLOUNGE



















## YACHT FOR CHARTER | MISS STEPHANIE | 138' 1" (42.09m) | SUNDECK JACUZZI















#### **KEY FEATURES**

Deck Jacuzzi 39' Yellowfin Tow Tender Stabilizers at Anchor & Underway New AV throughout with Karaoke function Knowledgeable Fishing Crew Movie Projector on Sundeck

#### ACCOMMODATIONS

12 Guests in 6 Staterooms1 Master, 3 VIP, 2 TwinBed Configuration: 1 King, 3 Queen, 4 Single

#### TENDERS & TOYS

2022 39' yellowfin center console rigged for fishing with a dive door for easy water access & 4 x 400hp engines 18' inflatable RIB tender 2 x 2023 Yamaha VX1800AX Three person Jet Skis 2 x 2023 Sea Doo Sparks "trixx up" jet skis 2 x BOTE" inflatable paddle boards 1 x Wakeboard 1 x Waterski 1 x Kids Waterski 1 x Skurf board 2 x F5 Sea Bobs New 2022 Snorkeling Equipment Pole and Hawaiian sling spearfishing gear Offshore and light tackle fishing gear Beach chairs, Shade