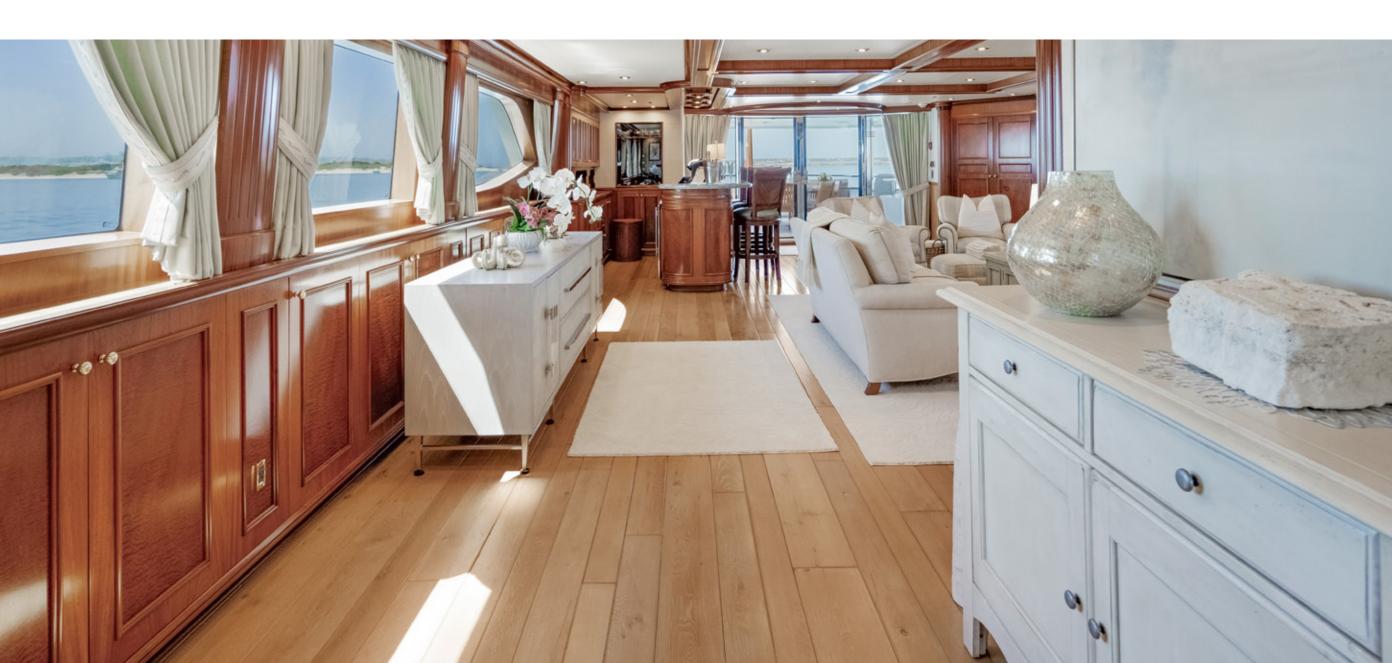

| RICHMOND        |  |
|---------------|-----------------|--|
| BUILT / REFIT | 2004 / 2018     |  |
| BEAM          | 27' 11" (8.51m) |  |
| DRAFT         | 7′7″ (2.31m)    |  |
| STATEROOMS    | 6               |  |
| GUESTS        | 12              |  |
| CREW          | 8               |  |
| HULL MATERIAL | GRP             |  |
| SPEED         | 12 KNOTS / 16   |  |
| FLAG          | JAMAICA         |  |

























































## YACHT FOR CHARTER | MISS STEPHANIE | 138' 1" (42.09m) | BRIDGE VIP STATEROOM



## YACHT FOR CHARTER | MISS STEPHANIE | 138' 1" (42.09m) | BRIDGE VIP ENSUITE



## YACHT FOR CHARTER | MISS STEPHANIE | 138' 1" (42.09m) | BRIDGE VIP ENSUITE



#### YACHT FOR CHARTER | MISS STEPHANIE | 138' 1" (42.09m) | UPPER DECK SKYLOUNGE







#### YACHT FOR CHARTER | MISS STEPHANIE | 138' 1" (42.09m) | UPPER DECK SKYLOUNGE



















## YACHT FOR CHARTER | MISS STEPHANIE | 138' 1" (42.09m) | SUNDECK JACUZZI















#### **KEY FEATURES**

Deck Jacuzzi 39' Yellowfin Tow Tender Stabilizers at Anchor & Underway New AV throughout with Karaoke function Knowledgeable Fishing Crew Movie Projector on Sundeck

#### ACCOMMODATIONS

12 Guests in 6 Staterooms1 Master, 3 VIP, 2 TwinBed Configuration: 1 King, 3 Queen, 4 Single

#### TENDERS & TOYS

2022 39' yellowfin center console rigged for fishing with a dive door for easy water access & 4 x 400hp engines 18' inflatable RIB tender 2 x 2023 Yamaha VX1800AX Three person Jet Skis 2 x 2023 Sea Doo Sparks "trixx up" jet skis 2 x BOTE" inflatable paddle boards 1 x Wakeboard 1