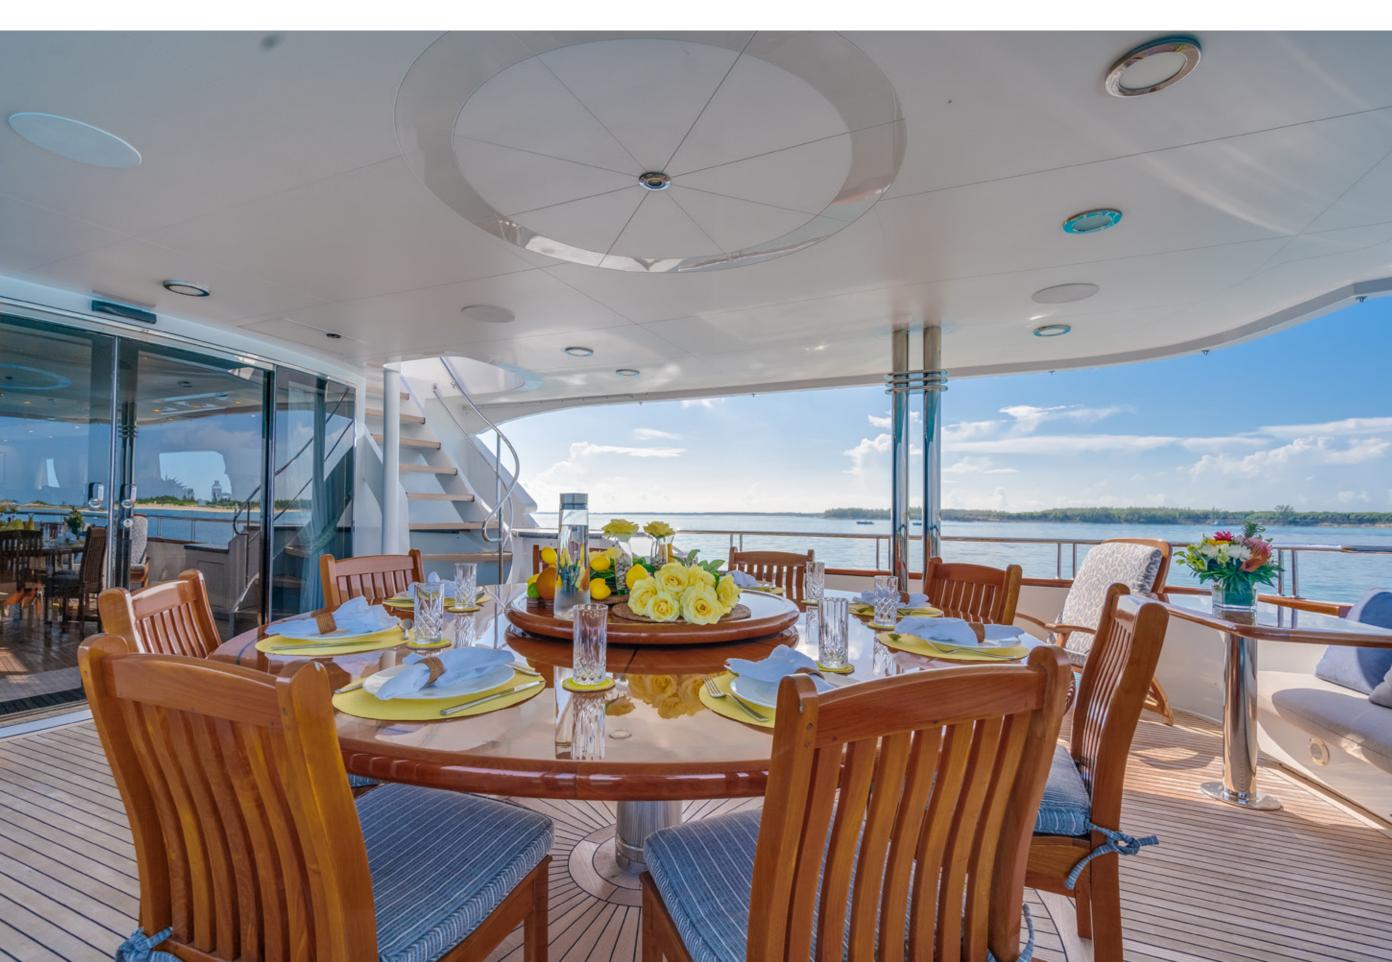

FOR CHARTER

# MISS STEPHANIE

(0

Ma Olaihan

| BUILDER       | RICHMOND        |  |
|---------------|-----------------|--|
| BUILT / REFIT | 2004 / 2018     |  |
| BEAM          | 27' 11" (8.51m) |  |
| DRAFT         | 7′7″ (2.31m)    |  |
| STATEROOMS    | 6               |  |
| GUESTS        | 12              |  |
| CREW          | 8               |  |
| HULL MATERIAL | GRP             |  |
| SPEED         | 12 KNOTS / 16   |  |
| FLAG          | JAMAICA         |  |

























































## YACHT FOR CHARTER | MISS STEPHANIE | 138' 1" (42.09m) | BRIDGE VIP STATEROOM



## YACHT FOR CHARTER | MISS STEPHANIE | 138' 1" (42.09m) | BRIDGE VIP ENSUITE



## YACHT FOR CHARTER | MISS STEPHANIE | 138' 1" (42.09m) | BRIDGE VIP ENSUITE



#### YACHT FOR CHARTER | MISS STEPHANIE | 138' 1" (42.09m) | UPPER DECK SKYLOUNGE







#### YACHT FOR CHARTER | MISS STEPHANIE | 138' 1" (42.09m) | UPPER DECK SKYLOUNGE



















## YACHT FOR CHARTER | MISS STEPHANIE | 138' 1" (42.09m) | SUNDECK JACUZZI















#### **KEY FEATURES**

Deck Jacuzzi 39' Yellowfin Tow Tender Stabilizers at Anchor & Underway New AV throughout with Karaoke function Knowledgeable Fishing Crew Movie Projector on Sundeck

#### ACCOMMODATIONS

12 Guests in 6 St