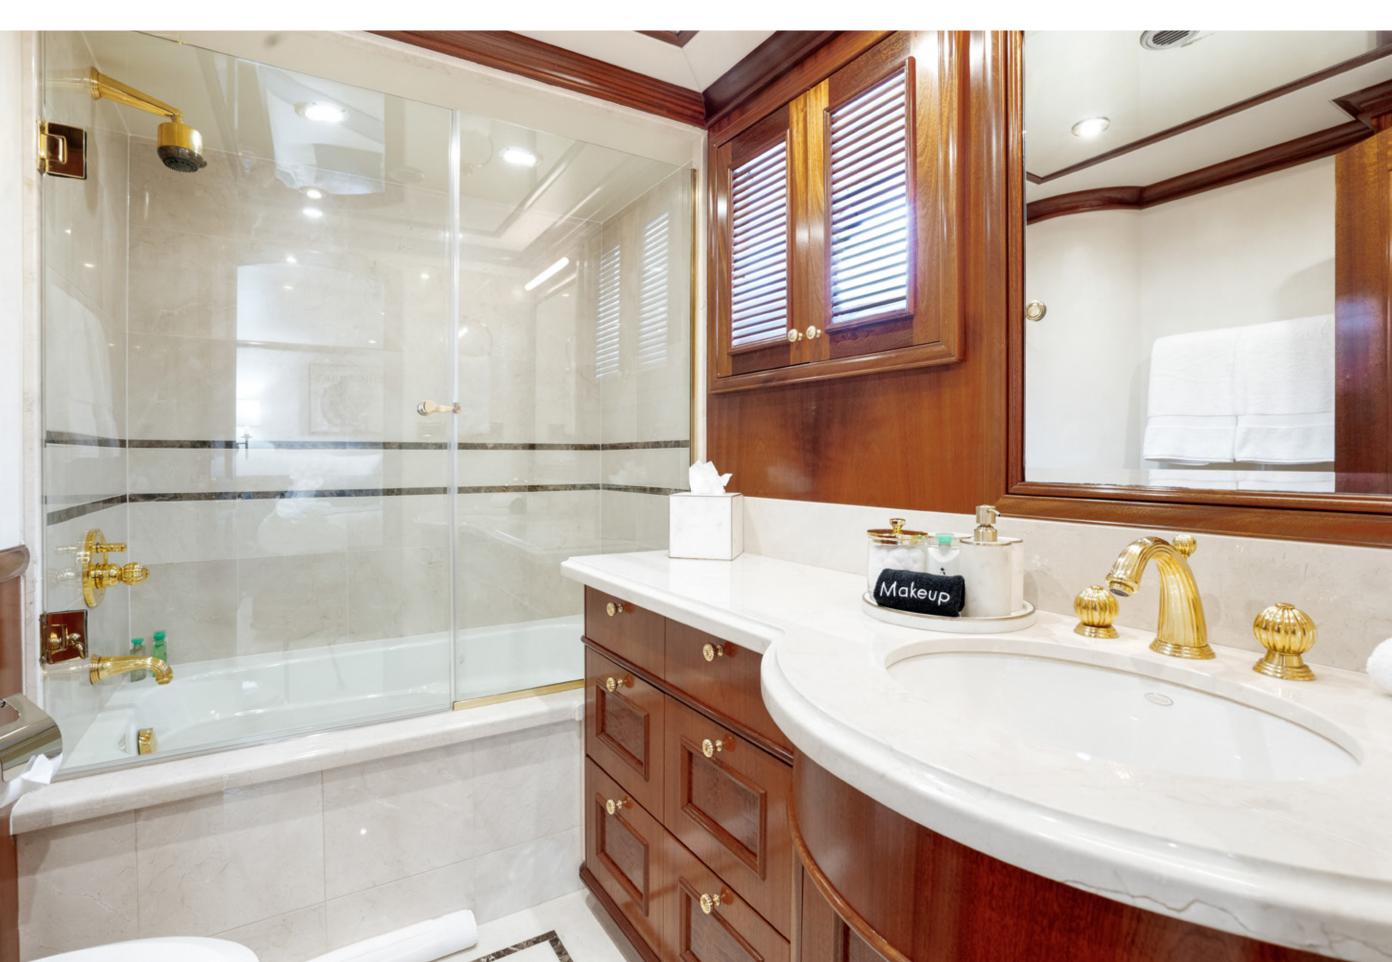

FOR CHARTER

# MISS STEPHANIE

(0

Ma Olaihan

| BUILDER       | RICHMOND        |  |
|---------------|-----------------|--|
| BUILT / REFIT | 2004 / 2018     |  |
| BEAM          | 27' 11" (8.51m) |  |
| DRAFT         | 7′7″ (2.31m)    |  |
| STATEROOMS    | 6               |  |
| GUESTS        | 12              |  |
| CREW          | 8               |  |
| HULL MATERIAL | GRP             |  |
| SPEED         | 12 KNOTS / 16   |  |
| FLAG          | JAMAICA         |  |

























































## YACHT FOR CHARTER | MISS STEPHANIE | 138' 1" (42.09m) | BRIDGE VIP STATEROOM



## YACHT FOR CHARTER | MISS STEPHANIE | 138' 1" (42.09m) | BRIDGE VIP ENSUITE



## YACHT FOR CHARTER | MISS STEPHANIE | 138' 1" (42.09m) | BRIDGE VIP ENSUITE



#### YACHT FOR CHARTER | MISS STEPHANIE | 138' 1" (42.09m) | UPPER DECK SKYLOUNGE







#### YACHT FOR CHARTER | MISS STEPHANIE | 138' 1" (42.09m) | UPPER DECK SKYLOUNGE



















## YACHT FOR CHARTER | MISS STEPHANIE | 138' 1" (42.09m) | SUNDECK JACUZZI















#### **KEY FEATURES**

Deck Jacuzzi 39' Yellowfin Tow Tender Stabilizers at Anchor & Underway New AV throughout with Karaoke function Knowledgeable Fishing Crew Movie Projector on Sundeck

#### ACCOMMODATIONS

12 Guests in 6 Staterooms1 Master, 3 VIP, 2 TwinBed Confi