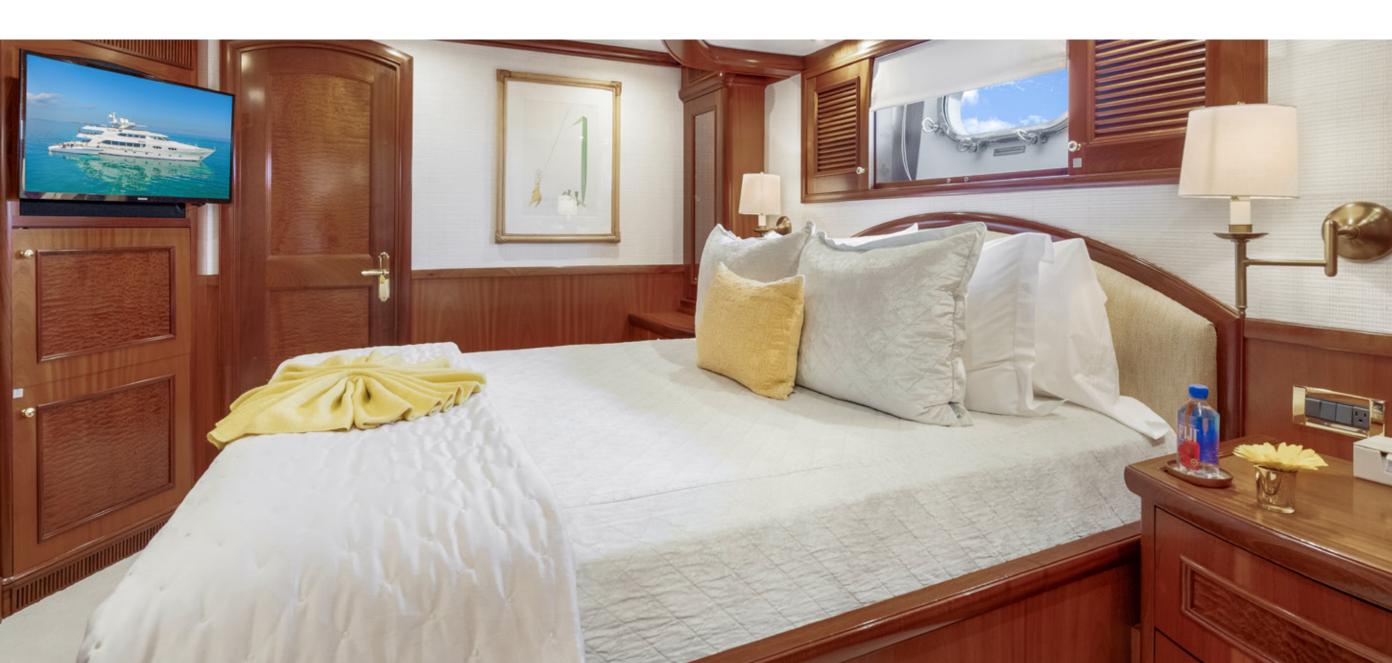

FOR CHARTER

# MISS STEPHANIE

(0

Ma Olaihan

| BUILDER       | RICHMOND        |  |
|---------------|-----------------|--|
| BUILT / REFIT | 2004 / 2018     |  |
| BEAM          | 27' 11" (8.51m) |  |
| DRAFT         | 7′7″ (2.31m)    |  |
| STATEROOMS    | 6               |  |
| GUESTS        | 12              |  |
| CREW          | 8               |  |
| HULL MATERIAL | GRP             |  |
| SPEED         | 12 KNOTS / 16   |  |
| FLAG          | JAMAICA         |  |

























































## YACHT FOR CHARTER | MISS STEPHANIE | 138' 1" (42.09m) | BRIDGE VIP STATEROOM



## YACHT FOR CHARTER | MISS STEPHANIE | 138' 1" (42.09m) | BRIDGE VIP ENSUITE



## YACHT FOR CHARTER | MISS STEPHANIE | 138' 1" (42.09m) | BRIDGE VIP ENSUITE



#### YACHT FOR CHARTER | MISS STEPHANIE | 138' 1" (42.09m) | UPPER DECK SKYLOUNGE







#### YACHT FOR CHARTER | MISS STEPHANIE | 138' 1" (42.09m) | UPPER DECK SKYLOUNGE



















## YACHT FOR CHARTER | MISS STEPHANIE | 138' 1" (42.09m) | SUNDECK JACUZZI















#### **KEY FEATURES**

Deck Jacuzzi 39' Yellowfin Tow Tender Stabilizers at Anchor & Underway New AV throughout with Karaoke function Knowledgeable Fishing Crew Movie Projector on Sundeck

#### ACCOMMODATIONS

12 Guests in 6 Staterooms1 Master, 3 VIP, 2