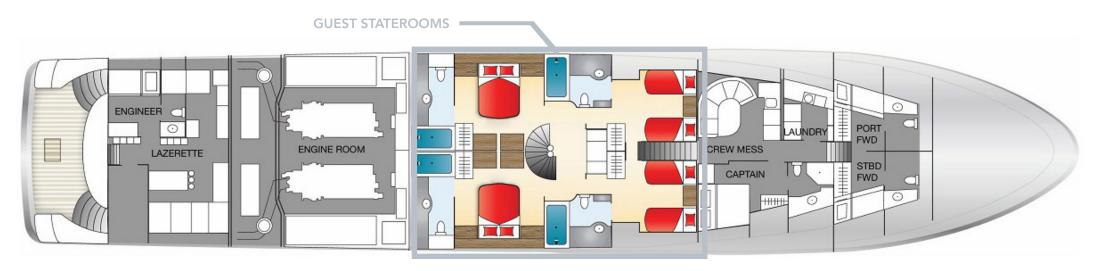

#### ACCOMMODATIONS

12 Guests in 6 Staterooms1 Master, 3 VIP, 2 TwinBed Configuration: 1 King, 3 Queen, 4 Single