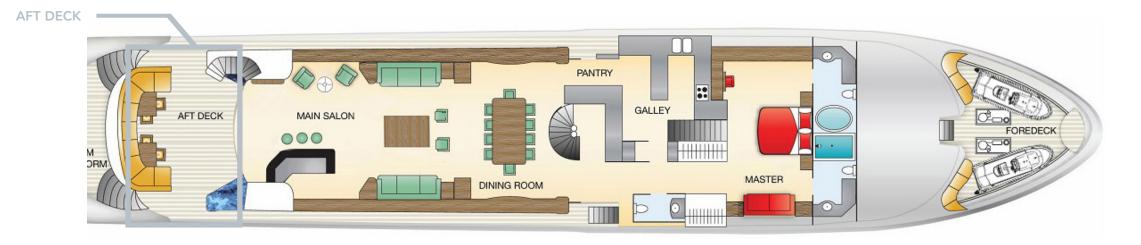

#### ACCOMMODATIONS

12 Guests in 6 Staterooms1 Master, 3 VIP, 2 TwinBed Configuration: 1 King, 3 Queen, 4 Single