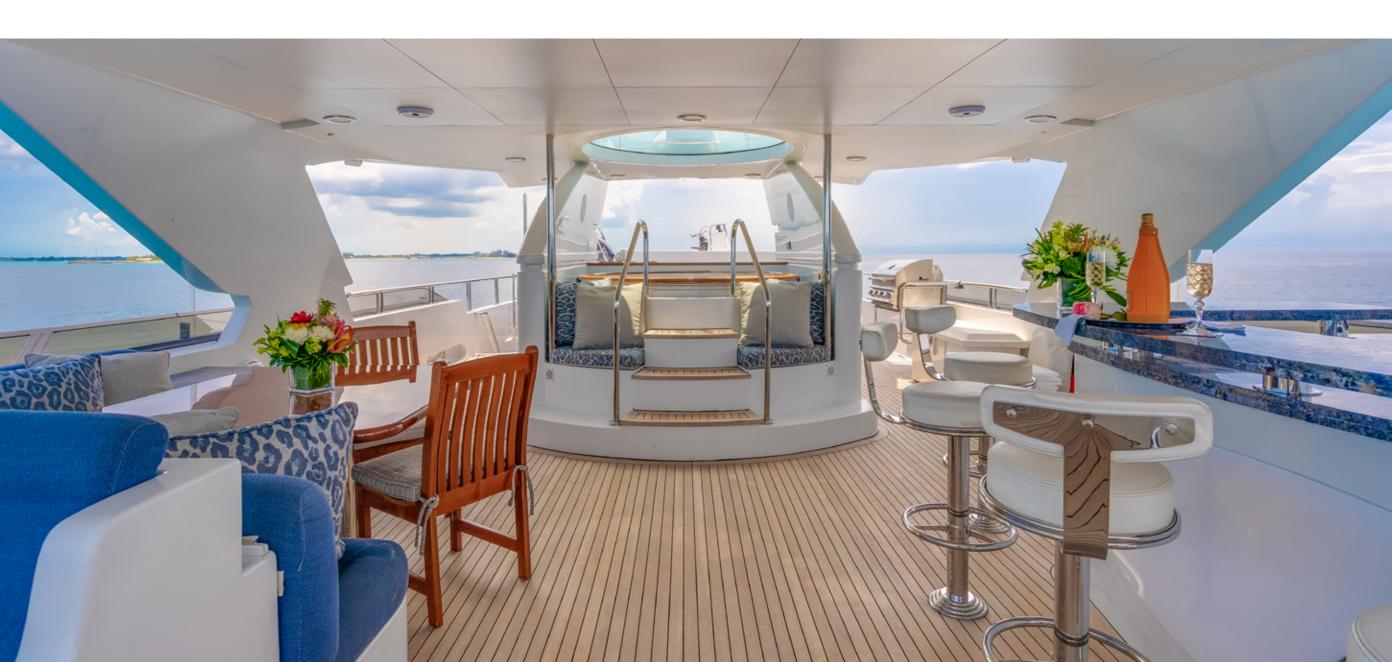

#### YACHT FOR CHARTER | MISS STEPHANIE | 138' 1" (42.09m) | UPPER DECK SKYLOUNGE