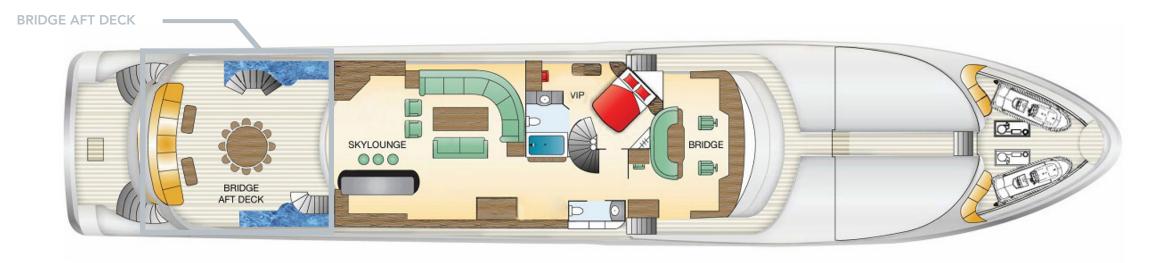

## YACHT FOR CHARTER | MISS STEPHANIE | 138' 1" (42.09m) | BRIDGE VIP STATEROOM

#### YACHT FOR CHARTER | MISS STEPHANIE | 138' 1" (42.09m) | UPPER DECK SKYLOUNGE