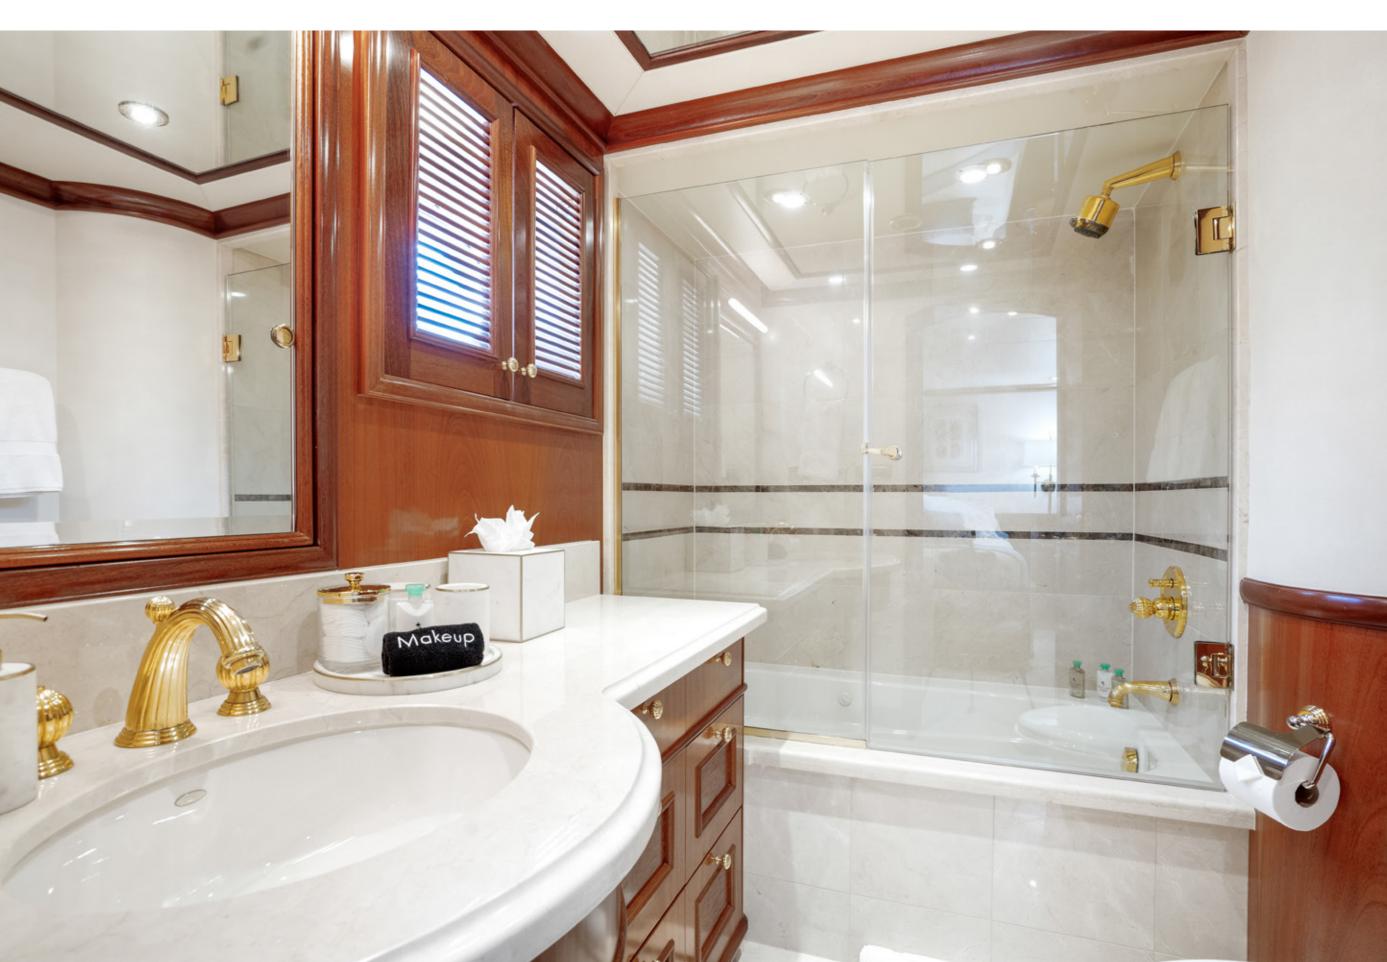

FOR CHARTER

# MISS STEPHANIE

(0

Ma Olaihan

| BUILDER       | RICHMOND        |  |
|---------------|-----------------|--|
| BUILT / REFIT | 2004 / 2018     |  |
| BEAM          | 27' 11" (8.51m) |  |
| DRAFT         | 7′7″ (2.31m)    |  |
| STATEROOMS    | 6               |  |
| GUESTS        | 12              |  |
| CREW          | 8               |  |
| HULL MATERIAL | GRP             |  |
| SPEED         | 12 KNOTS / 16   |  |
| FLAG          | JAMAICA         |  |

























































## YACHT FOR CHARTER | MISS STEPHANIE | 138' 1" (42.09m) | BRIDGE VIP STATEROOM



## YACHT FOR CHARTER | MISS STEPHANIE | 138' 1" (42.09m) | BRIDGE VIP ENSUITE



## YACHT FOR CHARTER | MISS STEPHANIE | 138' 1" (42.09m) | BRIDGE VIP ENSUITE



#### YACHT FOR CHARTER | MISS STEPHANIE | 138' 1" (42.09m) | UPPER DECK SKYLOUNGE







#### YACHT FOR CHARTER | MISS STEPHANIE | 138' 1" (42.09m) | UPPER DECK SKYLOUNGE



















## YACHT FOR CHARTER | MISS STEPHANIE | 138' 1" (42.09m) | SUNDECK JACUZZI















#### **KEY FEATURES**

Deck Jacuzzi 39' Yellowfin Tow Tender Stabilizers at Anchor & Underway New AV throughout with Karaoke function Knowledgeable Fishing Crew Movie Projector on Sundeck

#### ACCOMMODATIONS

12 Guests in 6 Staterooms1 Master, 3 VIP, 2 TwinBed C