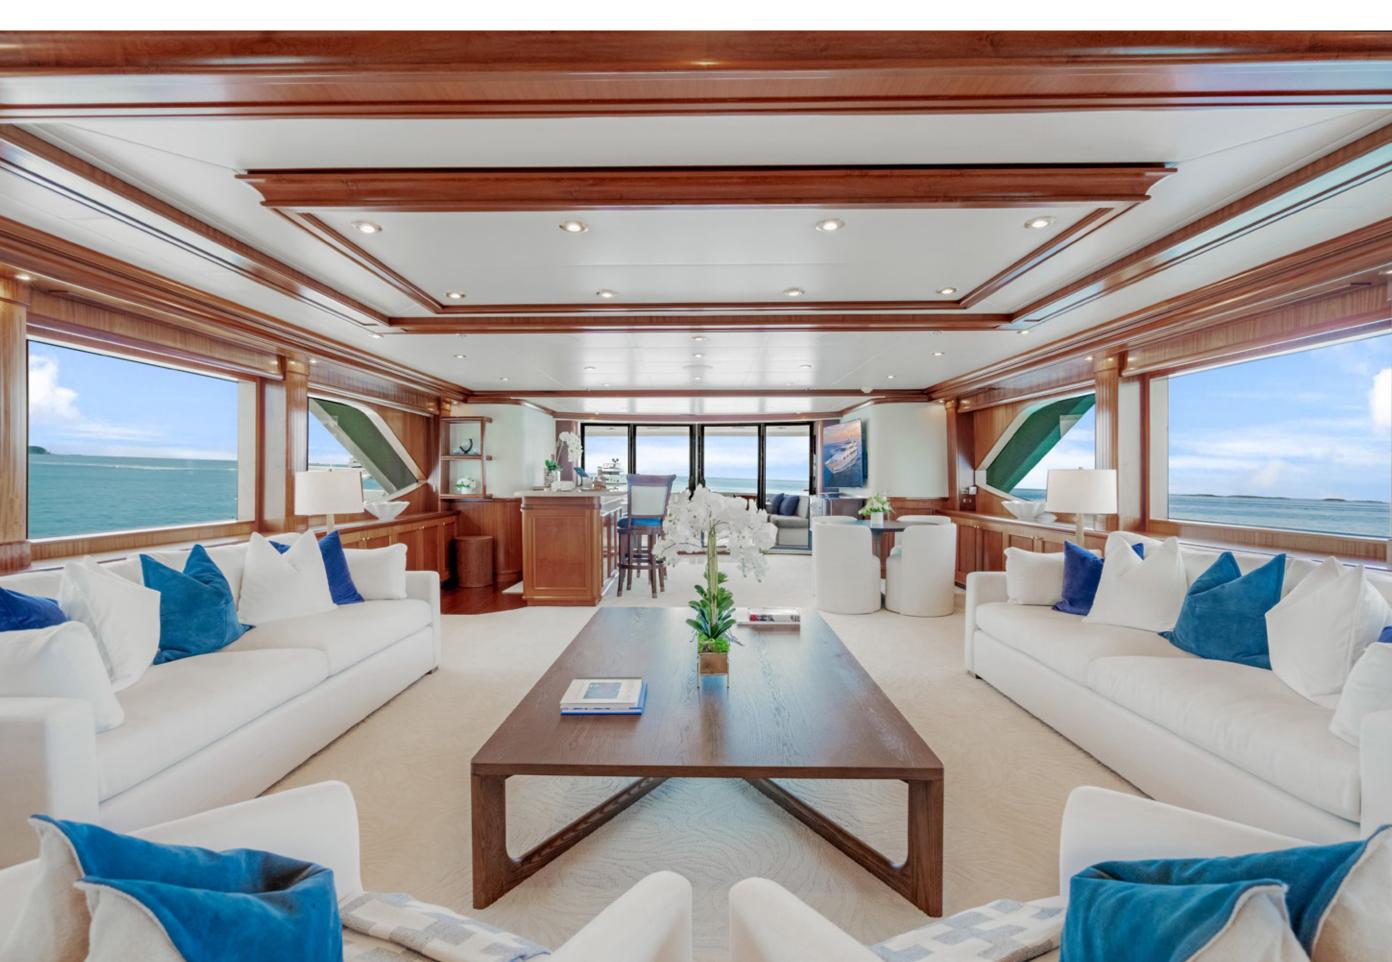

FOR CHARTER

# MISS STEPHANIE

(0

Ma Olaihan

| BUILDER       | RICHMOND        |  |
|---------------|-----------------|--|
| BUILT / REFIT | 2004 / 2018     |  |
| BEAM          | 27' 11" (8.51m) |  |
| DRAFT         | 7′7″ (2.31m)    |  |
| STATEROOMS    | 6               |  |
| GUESTS        | 12              |  |
| CREW          | 8               |  |
| HULL MATERIAL | GRP             |  |
| SPEED         | 12 KNOTS / 16   |  |
| FLAG          | JAMAICA         |  |

























































## YACHT FOR CHARTER | MISS STEPHANIE | 138' 1" (42.09m) | BRIDGE VIP STATEROOM



## YACHT FOR CHARTER | MISS STEPHANIE | 138' 1" (42.09m) | BRIDGE VIP ENSUITE



## YACHT FOR CHARTER | MISS STEPHANIE | 138' 1" (42.09m) | BRIDGE VIP ENSUITE



#### YACHT FOR CHARTER | MISS STEPHANIE | 138' 1" (42.09m) | UPPER DECK SKYLOUNGE







#### YACHT FOR CHARTER | MISS STEPHANIE | 138' 1" (42.09m) | UPPER DECK SKYLOUNGE



















## YACHT FOR CHARTER | MISS STEPHANIE | 138' 1" (42.09m) | SUNDECK JACUZZI















#### **KEY FEATURES**

Deck Jacuzzi 39' Yellowfin Tow Tender Stabilizers at Anchor & Underway New AV throughout with Karaoke function Knowledgeable Fishing Crew Movie Projector on Sundeck

#### ACCOMMODATIONS

12 Guests in 6 Stateroo