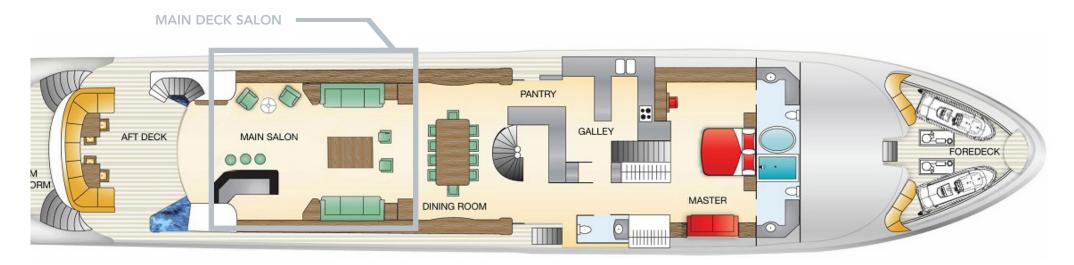

FOR CHARTER

# MISS STEPHANIE

(0

Ma Olaihan

| BUILDER       | RICHMOND        |  |
|---------------|-----------------|--|
| BUILT / REFIT | 2004 / 2018     |  |
| BEAM          | 27' 11" (8.51m) |  |
| DRAFT         | 7′7″ (2.31m)    |  |
| STATEROOMS    | 6               |  |
| GUESTS        | 12              |  |
| CREW          | 8               |  |
| HULL MATERIAL | GRP             |  |
| SPEED         | 12 KNOTS / 16   |  |
| FLAG          | JAMAICA         |  |

























































## YACHT FOR CHARTER | MISS STEPHANIE | 138' 1" (42.09m) | BRIDGE VIP STATEROOM



## YACHT FOR CHARTER | MISS STEPHANIE | 138' 1" (42.09m) | BRIDGE VIP ENSUITE



## YACHT FOR CHARTER | MISS STEPHANIE | 138' 1" (42.09m) | BRIDGE VIP ENSUITE



#### YACHT FOR CHARTER | MISS STEPHANIE | 138' 1" (42.09m) | UPPER DECK SKYLOUNGE







#### YACHT FOR CHARTER | MISS STEPHANIE | 138' 1" (42.09m) | UPPER DECK SKYLOUNGE



















## YACHT FOR CHARTER | MISS STEPHANIE | 138' 1" (42.09m) | SUNDECK JACUZZI















#### **KEY FEATURES**

Deck Jacuzzi 39' Yellowfin Tow Tender Stabilizers at Anchor & Underway New AV throughout with Karaoke function Knowledgeable Fishing Crew Movie Projector on Sundeck

#### ACCOMMODATIONS

12 Guests in 6 Stat