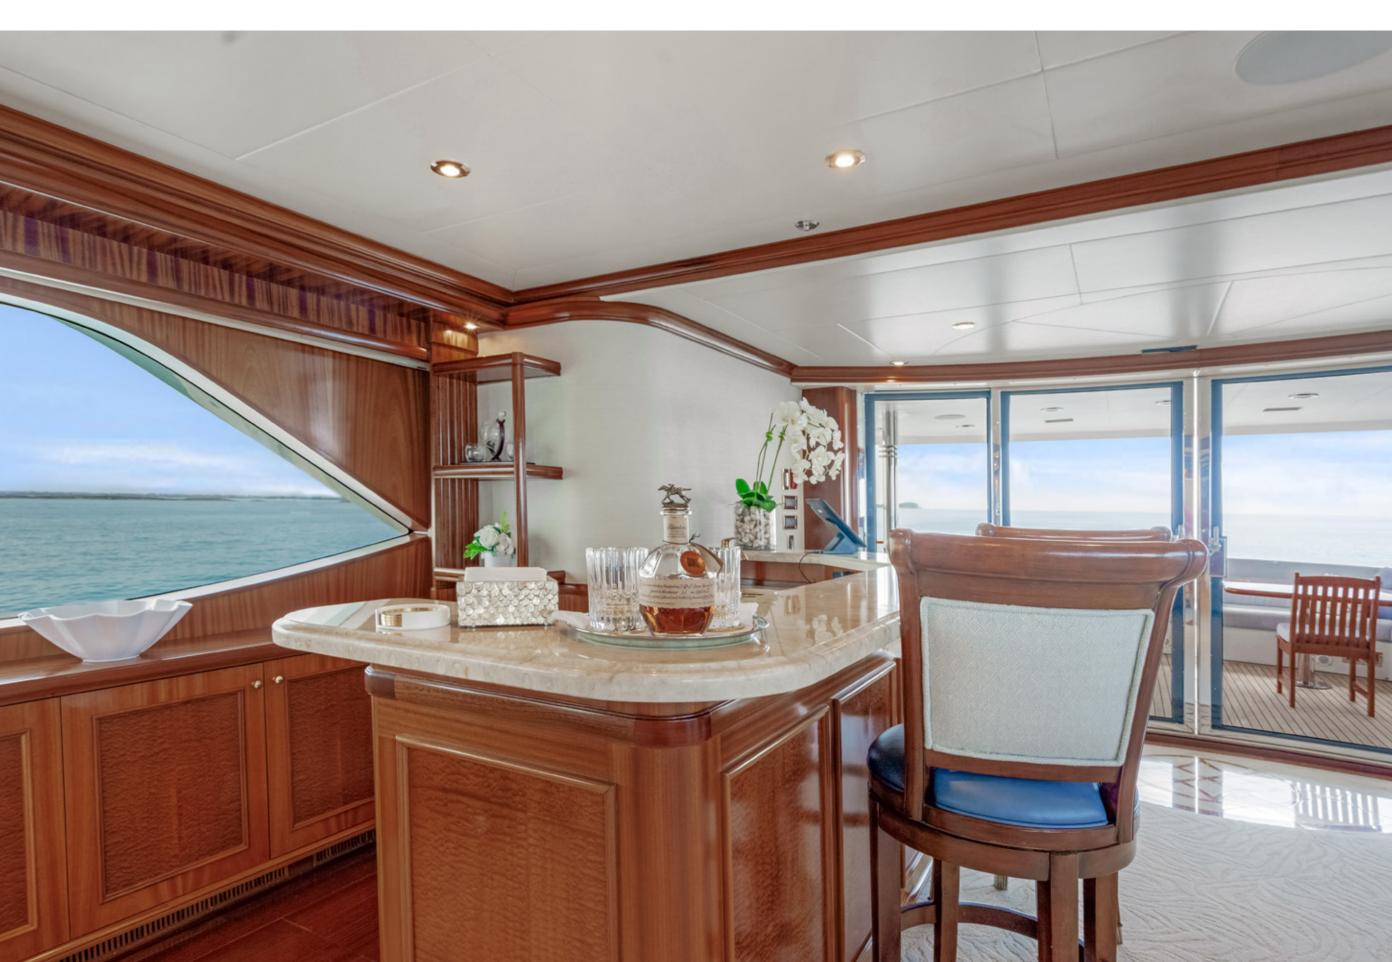

#### YACHT FOR CHARTER | MISS STEPHANIE | 138' 1" (42.09m) | UPPER DECK SKYLOUNGE