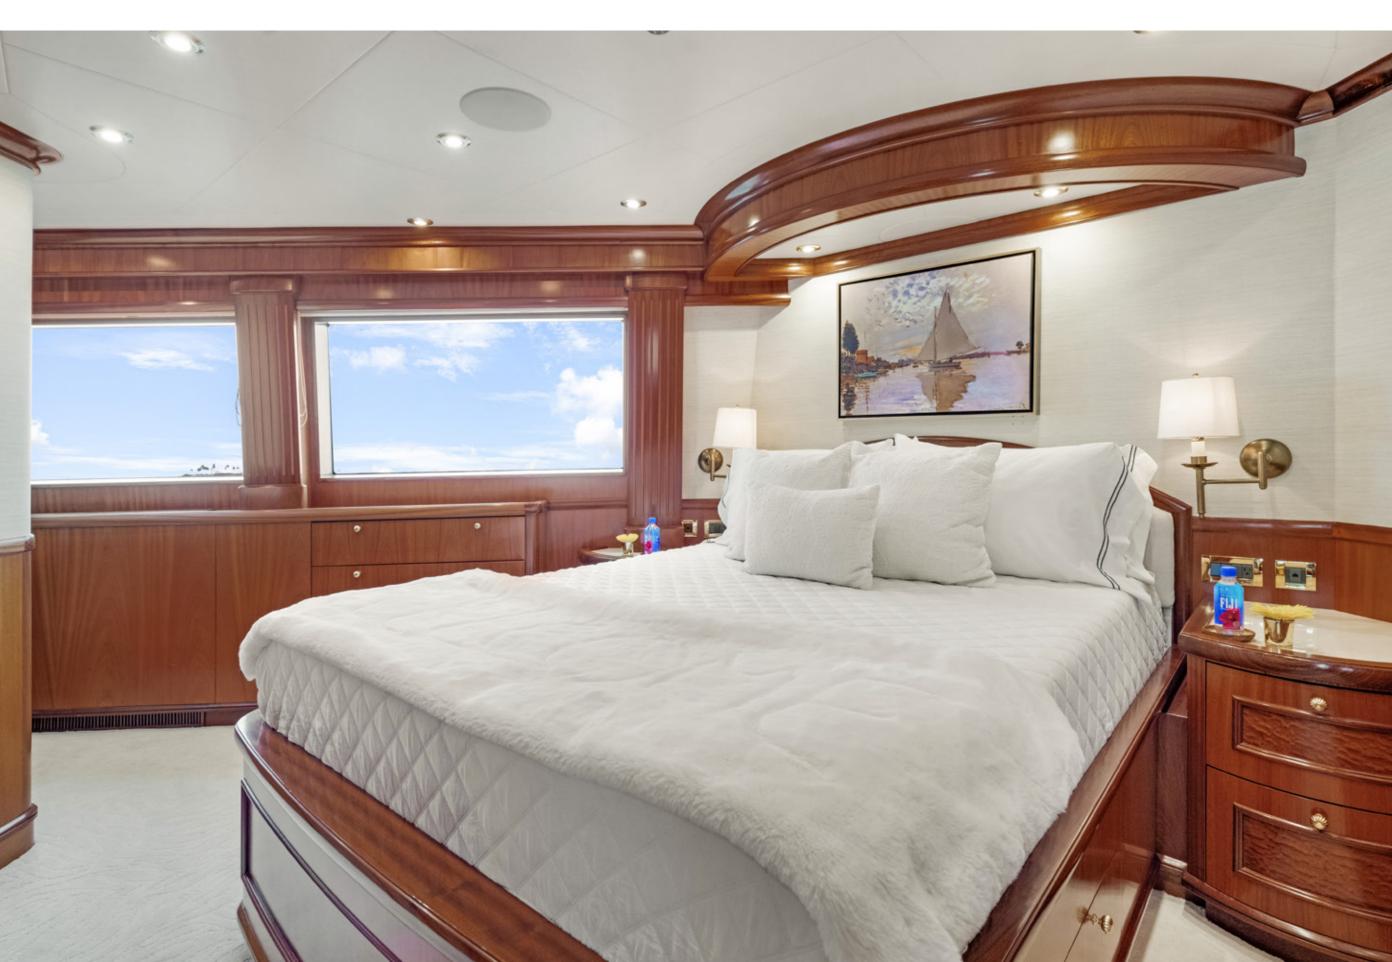

FOR CHARTER

# MISS STEPHANIE

(0

Ma Olaihan

| BUILDER       | RICHMOND        |  |
|---------------|-----------------|--|
| BUILT / REFIT | 2004 / 2018     |  |
| BEAM          | 27' 11" (8.51m) |  |
| DRAFT         | 7′7″ (2.31m)    |  |
| STATEROOMS    | 6               |  |
| GUESTS        | 12              |  |
| CREW          | 8               |  |
| HULL MATERIAL | GRP             |  |
| SPEED         | 12 KNOTS / 16   |  |
| FLAG          | JAMAICA         |  |

























































## YACHT FOR CHARTER | MISS STEPHANIE | 138' 1" (42.09m) | BRIDGE VIP STATEROOM



## YACHT FOR CHARTER | MISS STEPHANIE | 138' 1" (42.09m) | BRIDGE VIP ENSUITE



## YACHT FOR CHARTER | MISS STEPHANIE | 138' 1" (42.09m) | BRIDGE VIP ENSUITE



#### YACHT FOR CHARTER | MISS STEPHANIE | 138' 1" (42.09m) | UPPER DECK SKYLOUNGE







#### YACHT FOR CHARTER | MISS STEPHANIE | 138' 1" (42.09m) | UPPER DECK SKYLOUNGE



















## YACHT FOR CHARTER | MISS STEPHANIE | 138' 1" (42.09m) | SUNDECK JACUZZI















#### **KEY FEATURES**

Deck Jacuzzi 39' Yellowfin Tow Tender Stabilizers at Anchor & Underway New AV throughout with Karaoke function Knowledgeable Fishing Crew Movie Projector on Sundeck

#### ACCOMMODATIONS

12 Guests in 6 Staterooms1 Master, 3 VIP, 2 TwinBed Configuration: 1 King, 3 Queen, 4 Single

#### TENDERS & TOYS

2022 39' yellowfin center conso