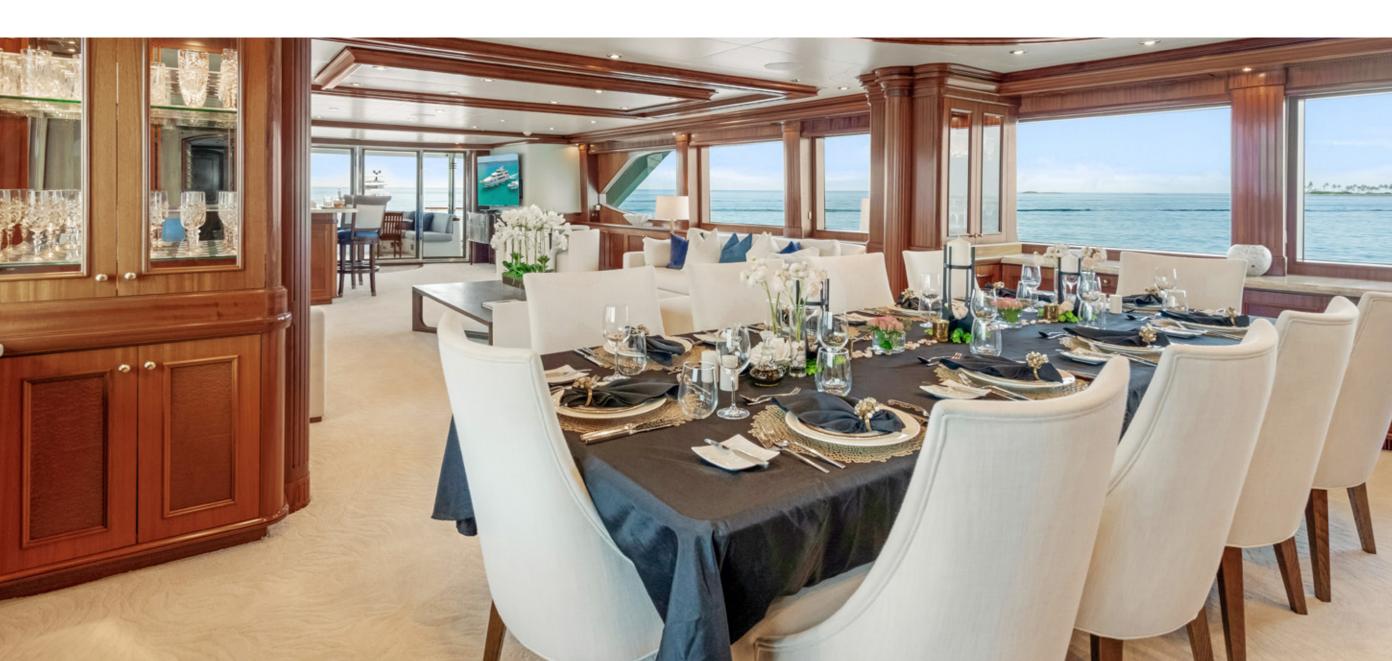

FOR CHARTER

# MISS STEPHANIE

(0

Ma Olaihan

| BUILDER       | RICHMOND        |  |
|---------------|-----------------|--|
| BUILT / REFIT | 2004 / 2018     |  |
| BEAM          | 27' 11" (8.51m) |  |
| DRAFT         | 7′7″ (2.31m)    |  |
| STATEROOMS    | 6               |  |
| GUESTS        | 12              |  |
| CREW          | 8               |  |
| HULL MATERIAL | GRP             |  |
| SPEED         | 12 KNOTS / 16   |  |
| FLAG          | JAMAICA         |  |

























































## YACHT FOR CHARTER | MISS STEPHANIE | 138' 1" (42.09m) | BRIDGE VIP STATEROOM



## YACHT FOR CHARTER | MISS STEPHANIE | 138' 1" (42.09m) | BRIDGE VIP ENSUITE



## YACHT FOR CHARTER | MISS STEPHANIE | 138' 1" (42.09m) | BRIDGE VIP ENSUITE



#### YACHT FOR CHARTER | MISS STEPHANIE | 138' 1" (42.09m) | UPPER DECK SKYLOUNGE







#### YACHT FOR CHARTER | MISS STEPHANIE | 138' 1" (42.09m) | UPPER DECK SKYLOUNGE



















## YACHT FOR CHARTER | MISS STEPHANIE | 138' 1" (42.09m) | SUNDECK JACUZZI















#### **KEY FEATURES**

Deck Jacuzzi 39' Yellowfin Tow Tender Stabilizers at Anchor & Underway New AV throughout with Karaoke function Knowledgeable Fishing Crew Movie Projector on Sundeck

#### ACCOMMODATIONS

12 Guests in 6 Staterooms1 Mast