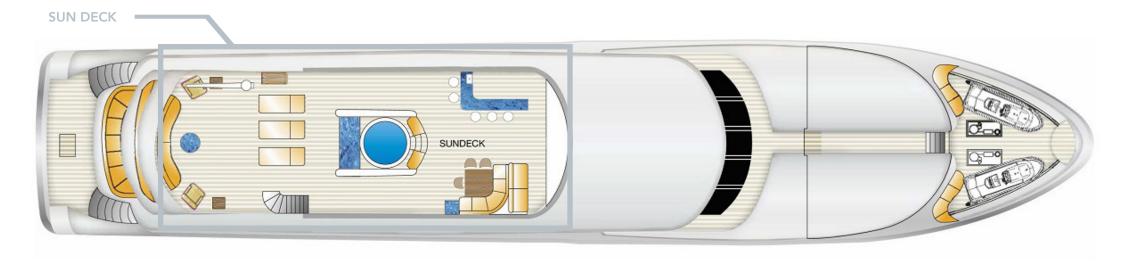

## YACHT FOR CHARTER | MISS STEPHANIE | 138' 1" (42.09m) | SUNDECK JACUZZI

#### **KEY FEATURES**

Deck Jacuzzi 39' Yellowfin Tow Tender Stabilizers at Anchor & Underway New AV throughout with Karaoke function Knowledgeable Fishing Crew Movie Projector on Sundeck