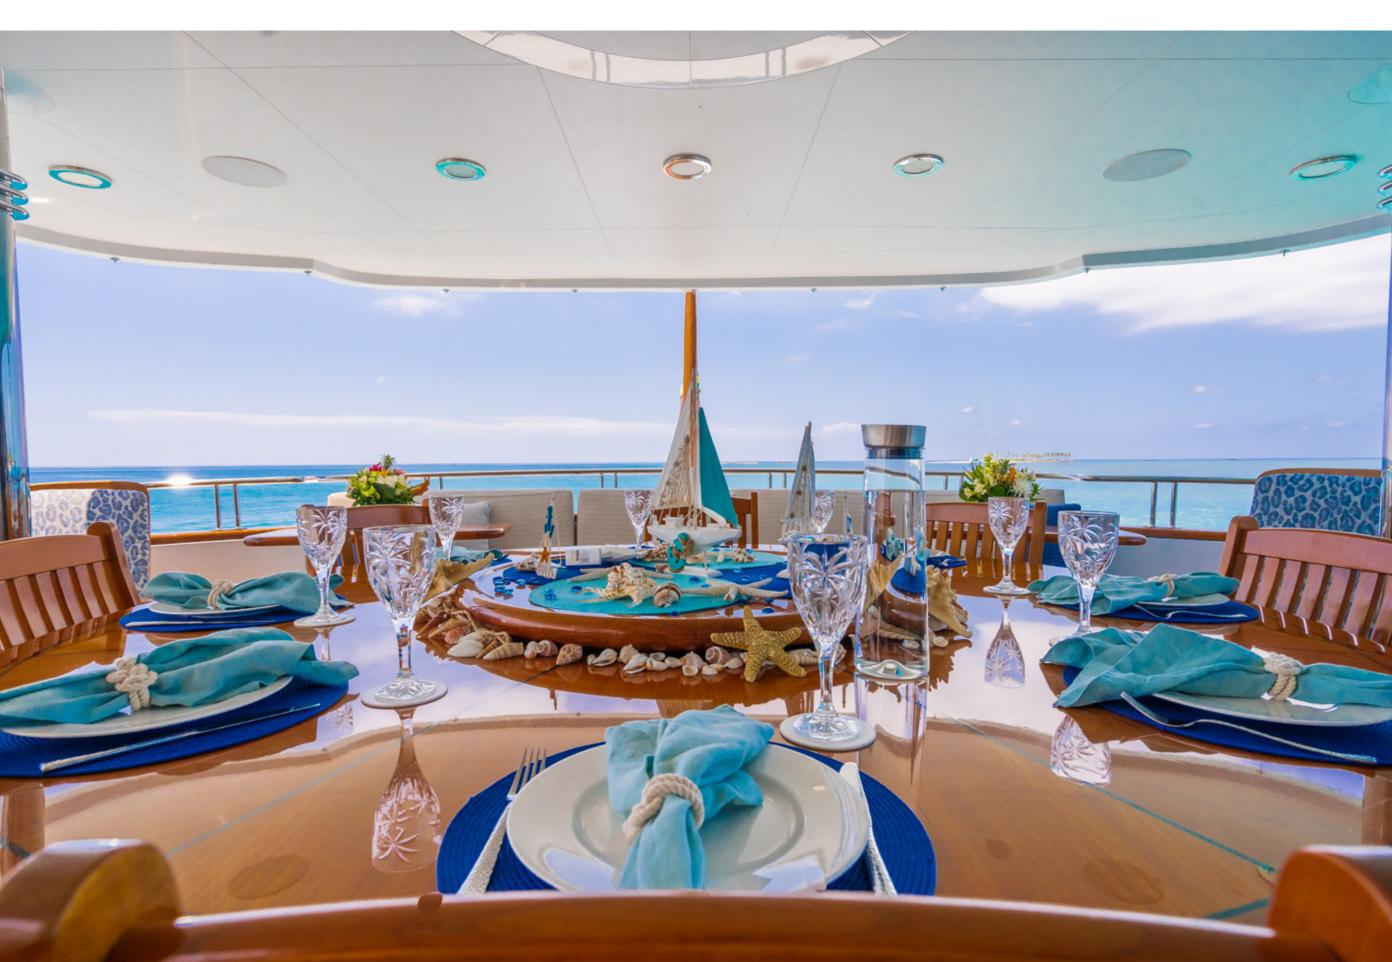

|  |
| BEAM          | 27' 11" (8.51m) |  |
| DRAFT         | 7′7″ (2.31m)    |  |
| STATEROOMS    | 6               |  |
| GUESTS        | 12              |  |
| CREW          | 8               |  |
| HULL MATERIAL | GRP             |  |
| SPEED         | 12 KNOTS / 16   |  |
| FLAG          | JAMAICA         |  |

























































## YACHT FOR CHARTER | MISS STEPHANIE | 138' 1" (42.09m) | BRIDGE VIP STATEROOM



## YACHT FOR CHARTER | MISS STEPHANIE | 138' 1" (42.09m) | BRIDGE VIP ENSUITE



## YACHT FOR CHARTER | MISS STEPHANIE | 138' 1" (42.09m) | BRIDGE VIP ENSUITE



#### YACHT FOR CHARTER | MISS STEPHANIE | 138' 1" (42.09m) | UPPER DECK SKYLOUNGE







#### YACHT FOR CHARTER | MISS STEPHANIE | 138' 1" (42.09m) | UPPER DECK SKYLOUNGE



















## YACHT FOR CHARTER | MISS STEPHANIE | 138' 1" (42.09m) | SUNDECK JACUZZI















#### **KEY FEATURES**

Deck Jacuzzi 39' Yellowfin Tow Tender Stabilizers at Anchor & Underway New AV throughout with Karaoke function Knowledgeable Fishing Crew Movie Projector on Sundeck

#### ACCOMMODATIONS

12 Guests in 6 Staterooms1 Master, 3 VIP, 2 TwinBed Configuration: 1 King, 3 Queen, 4 Single

#### TENDERS & TOYS

2022 39' yellowfin center console rigged for fishing with a dive door for easy water access & 4 x 400hp engines 18' inflatable RIB tender 2 x 2023 Yamaha VX1800AX Three person Jet Skis 2 x 2023 Sea Doo Sparks "trixx up" jet skis 2 x BOTE" inflatable paddle boards 1 x Wakeboard 1 x Waterski 1 x Kids Waterski 1 x Skurf board 2 x F5 Sea Bobs New 2022 Snorkeling Equipment Po