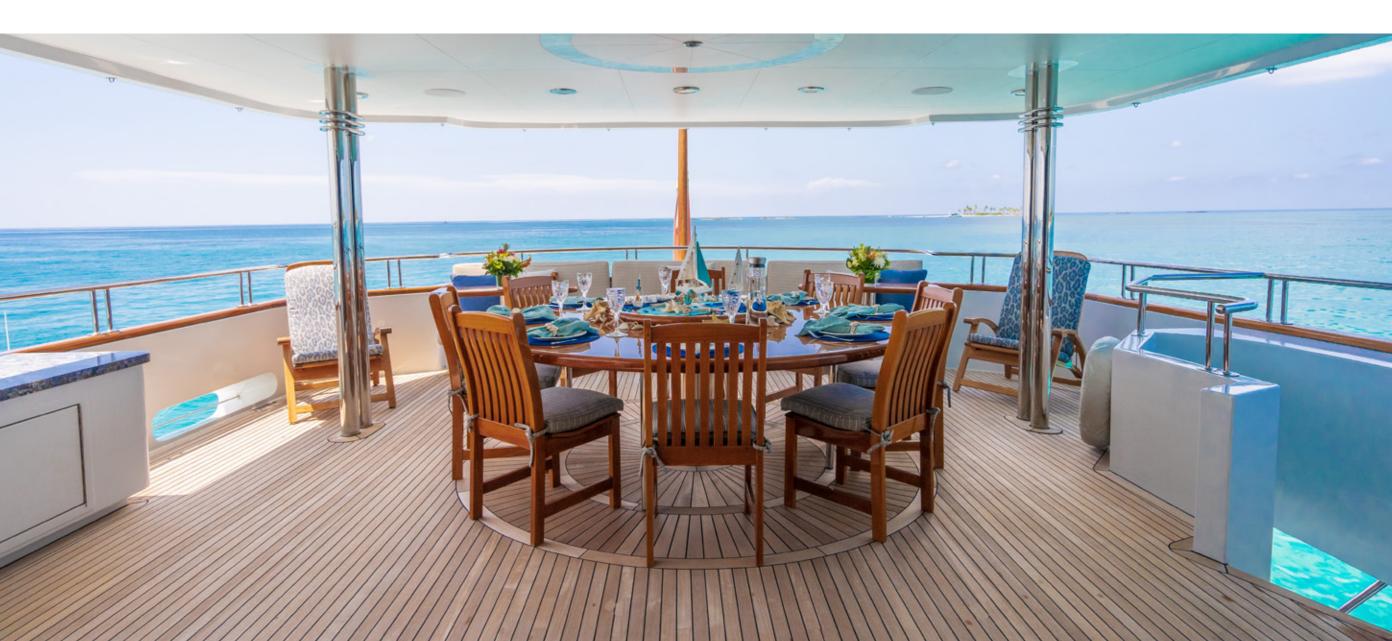

|  |
| BEAM          | 27' 11" (8.51m) |  |
| DRAFT         | 7′7″ (2.31m)    |  |
| STATEROOMS    | 6               |  |
| GUESTS        | 12              |  |
| CREW          | 8               |  |
| HULL MATERIAL | GRP             |  |
| SPEED         | 12 KNOTS / 16   |  |
| FLAG          | JAMAICA         |  |

























































## YACHT FOR CHARTER | MISS STEPHANIE | 138' 1" (42.09m) | BRIDGE VIP STATEROOM



## YACHT FOR CHARTER | MISS STEPHANIE | 138' 1" (42.09m) | BRIDGE VIP ENSUITE



## YACHT FOR CHARTER | MISS STEPHANIE | 138' 1" (42.09m) | BRIDGE VIP ENSUITE



#### YACHT FOR CHARTER | MISS STEPHANIE | 138' 1" (42.09m) | UPPER DECK SKYLOUNGE







#### YACHT FOR CHARTER | MISS STEPHANIE | 138' 1" (42.09m) | UPPER DECK SKYLOUNGE



















## YACHT FOR CHARTER | MISS STEPHANIE | 138' 1" (42.09m) | SUNDECK JACUZZI















#### **KEY FEATURES**

Deck Jacuzzi 39' Yellowfin Tow Tender Stabilizers at Anchor & Underway New AV throughout with Karaoke function Knowledgeable Fishing Crew Movie Projector on Sundeck

#### ACCOMMODATIONS

12 Guests in 6 Staterooms1 Master, 3 VIP, 2 TwinBed Configuration: 1 King, 3 Queen, 4 Single

#### TENDERS & TOYS

2022 39' yellowfin center console rigged for fishing with a dive door for easy water access & 4 x 400hp engines 18' inflatable RIB tender 2 x 2023 Yamaha VX1800AX Three person Jet Skis 2 x 2023 Sea Doo Sparks "trixx up" jet skis 2 x BOTE" inflatable paddle boards 1 x Wakeboard 1 x Waterski 1 x Kids Waterski 1 x Skurf board 2 x F5 Sea Bobs New 2022 Snorkeling Equipment