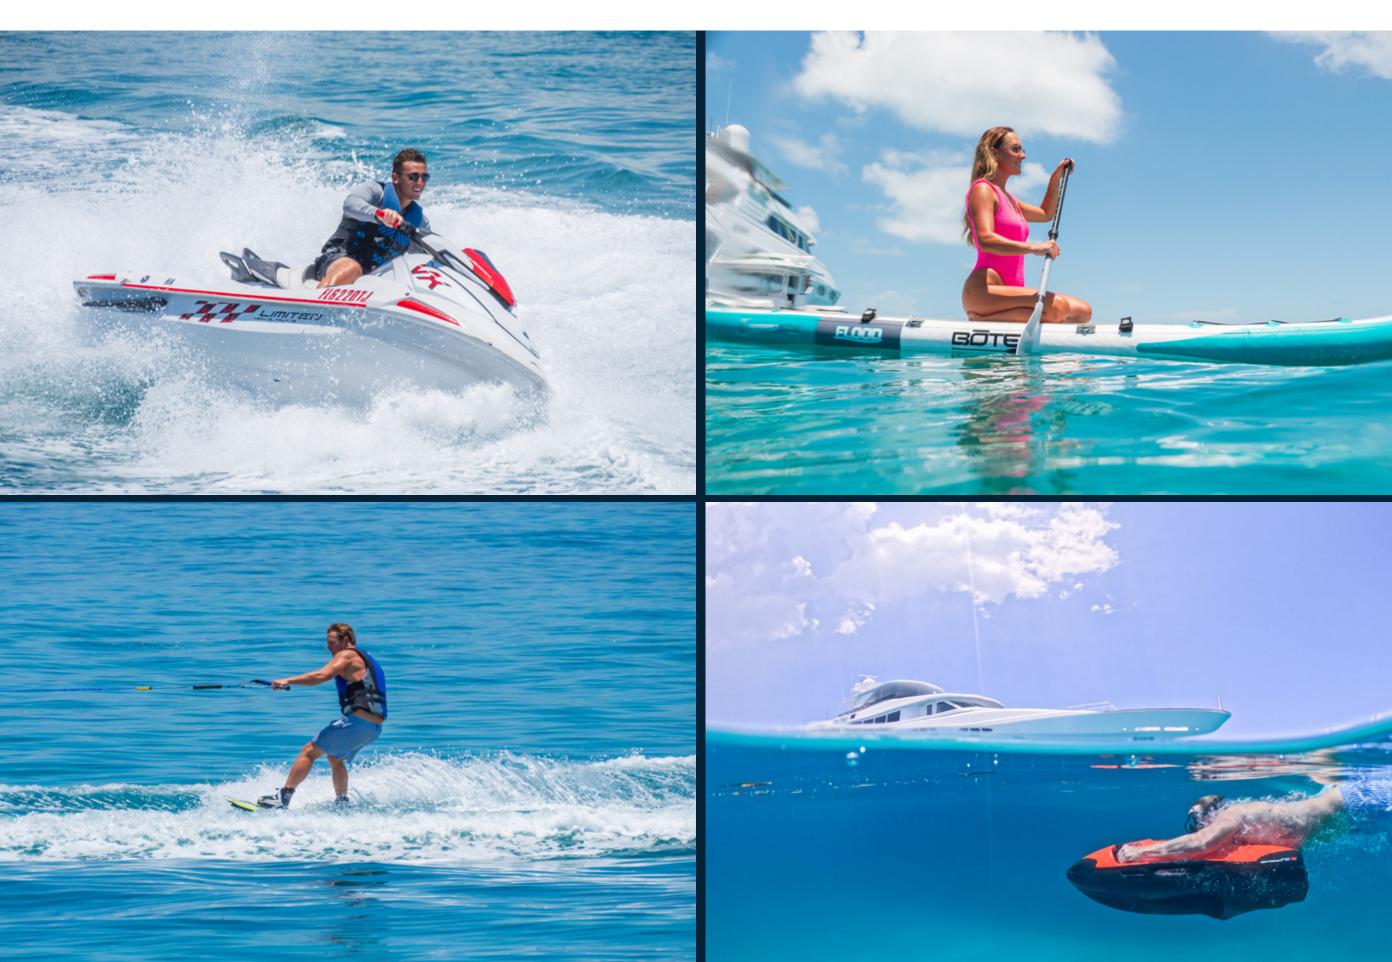

#### TENDERS & TOYS

2022 39' yellowfin center console rigged for fishing with a dive door for easy water access & 4 x 400hp engines 18' inflatable RIB tender 2 x 2023 Yamaha VX1800AX Three person Jet Skis 2 x 2023 Sea Doo Sparks "trixx up" jet skis 2 x BOTE" inflatable paddle boards 1 x Wakeboard 1 x Waterski 1 x Kids Waterski 1 x Skurf board 2 x F5 Sea Bobs New 2022 Snorkeling Equipment Pole and Hawaiian sling spearfishing gear Offshore and light tackle fishing gear Beach chairs, Shade and tables for Beach enjoyment Lilly Pad and assorted float accessories for Water enjoyment Multiple Tow behind inner tubes (1 up to three persons) Large Inflatable Dock with Jelly Fish Pool, Cabana, and Jet Ski Docking