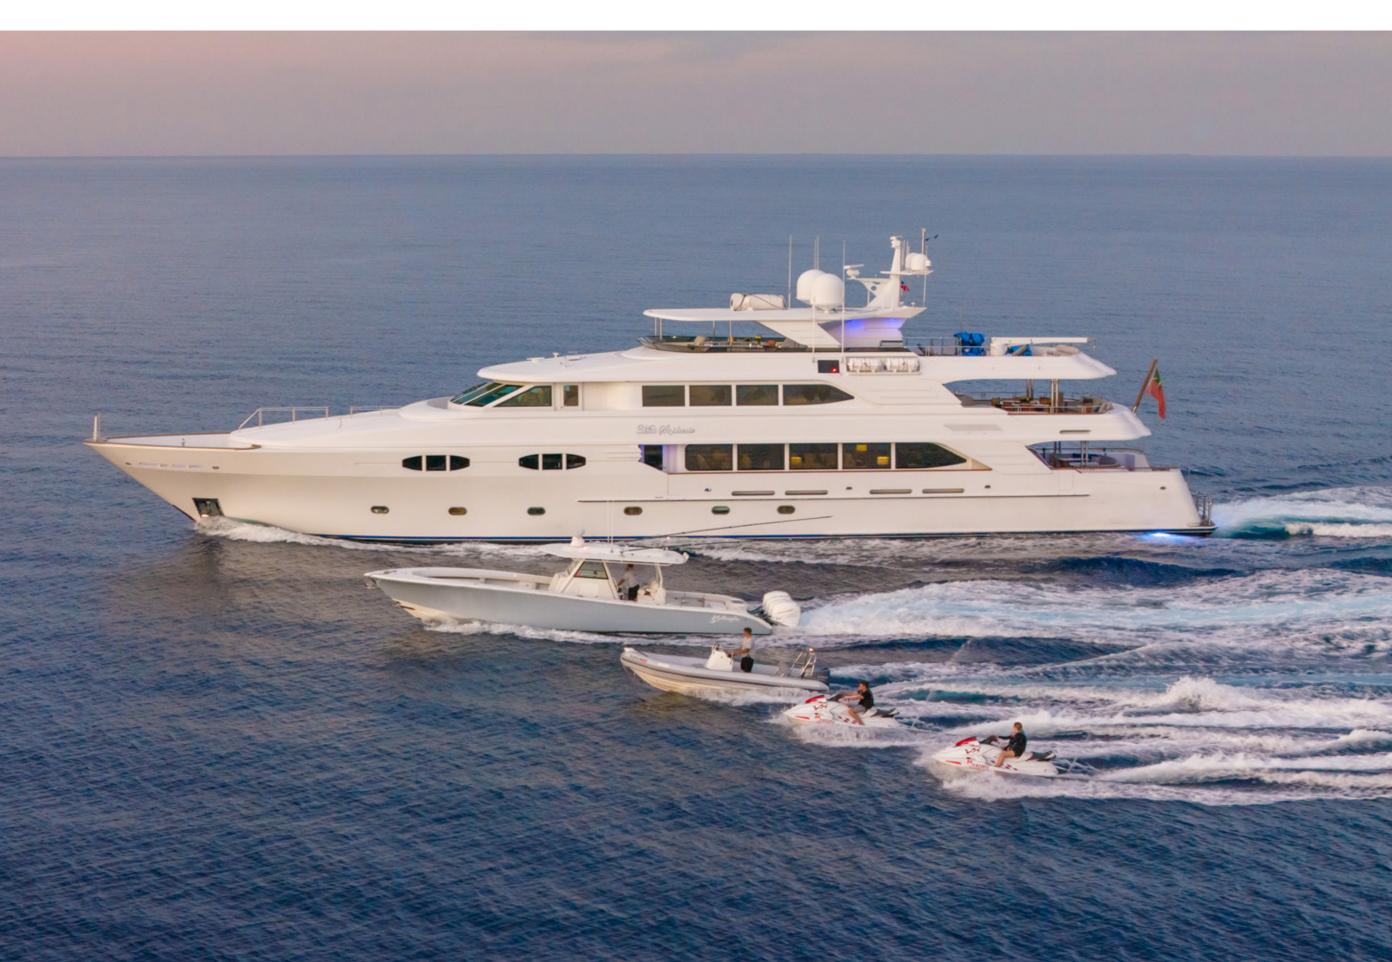

# MISS STEPHANIE

(0

Ma Olaihan

| BUILDER       | RICHMOND        |  |
|---------------|-----------------|--|
| BUILT / REFIT | 2004 / 2018     |  |
| BEAM          | 27' 11" (8.51m) |  |
| DRAFT         | 7′7″ (2.31m)    |  |
| STATEROOMS    | 6               |  |
| GUESTS        | 12              |  |
| CREW          | 8               |  |
| HULL MATERIAL | GRP             |  |
| SPEED         | 12 KNOTS / 16   |  |
| FLAG          | JAMAICA         |  |

#### TENDERS & TOYS

2022 39' yellowfin center console rigged for fishing with a dive door for easy water access & 4 x 400hp engines 18' inflatable RIB tender 2 x 2023 Yamaha VX1800AX Three person Jet Skis 2 x 2023 Sea Doo Sparks "trixx up" jet skis 2 x BOTE" inflatable paddle boards 1 x Wakeboard 1 x Waterski 1 x Kids Waterski 1 x Skurf board 2 x F5 Sea Bobs New 2022 Snorkeling Equipment Pole and Hawaiian sling spearfishing gear Offshore and light tackle fishing gear Beach chairs, Shade and tables for Beach enjoyment Lilly Pad and assorted float accessories for Water enjoyment Multiple Tow behind inner tubes (1 up to three persons) Large Inflatable Dock with Jelly Fish Pool, Cabana, and Jet Ski Docking