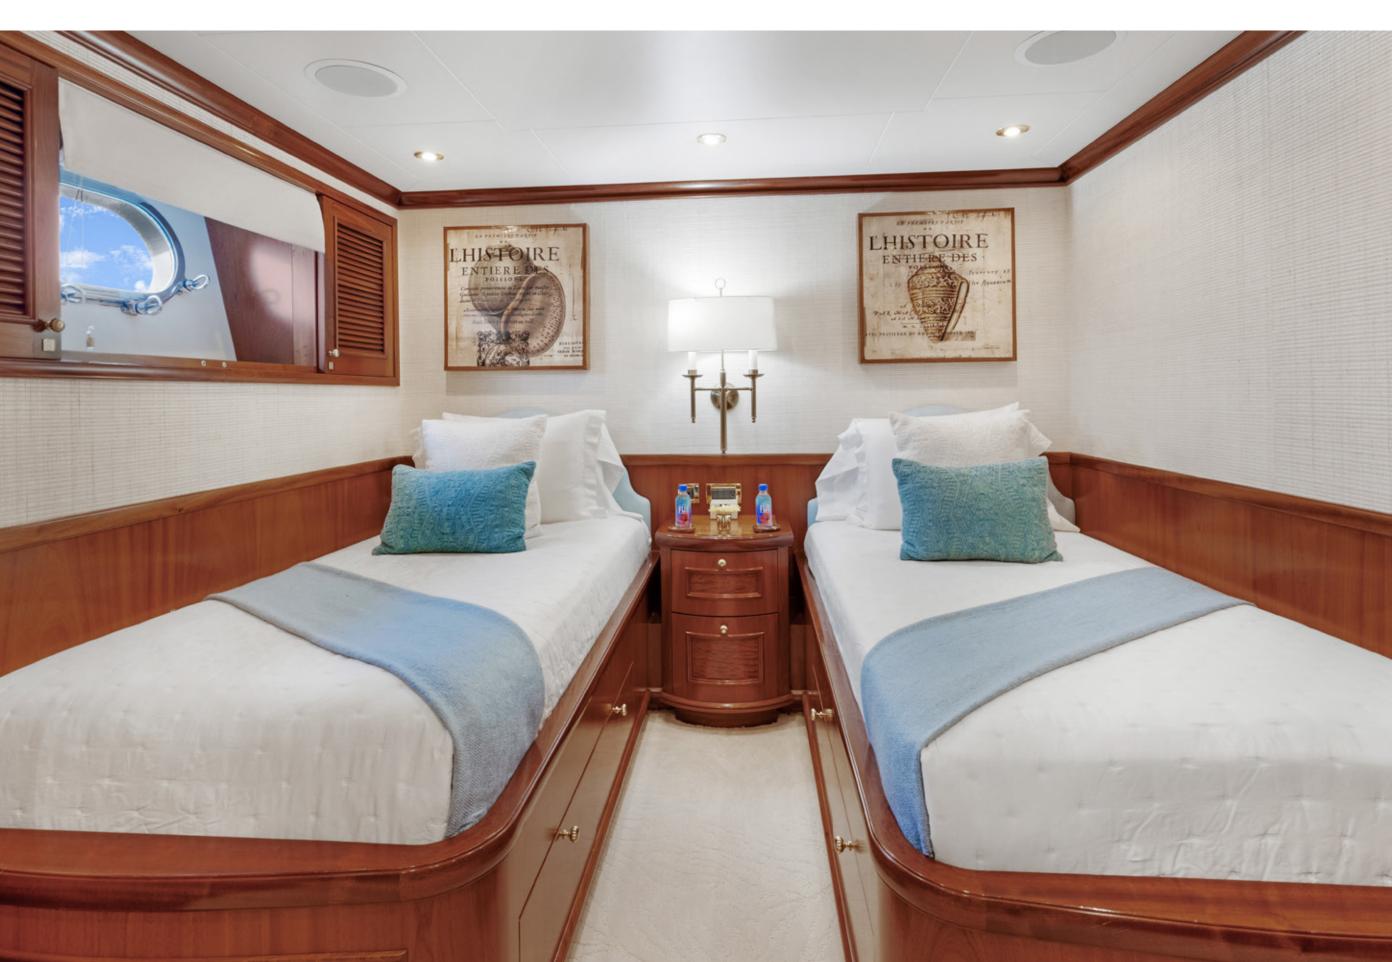

FOR CHARTER

# MISS STEPHANIE

(0

Ma Olaihan

| BUILDER       | RICHMOND        |  |
|---------------|-----------------|--|
| BUILT / REFIT | 2004 / 2018     |  |
| BEAM          | 27' 11" (8.51m) |  |
| DRAFT         | 7′7″ (2.31m)    |  |
| STATEROOMS    | 6               |  |
| GUESTS        | 12              |  |
| CREW          | 8               |  |
| HULL MATERIAL | GRP             |  |
| SPEED         | 12 KNOTS / 16   |  |
| FLAG          | JAMAICA         |  |

























































## YACHT FOR CHARTER | MISS STEPHANIE | 138' 1" (42.09m) | BRIDGE VIP STATEROOM



## YACHT FOR CHARTER | MISS STEPHANIE | 138' 1" (42.09m) | BRIDGE VIP ENSUITE



## YACHT FOR CHARTER | MISS STEPHANIE | 138' 1" (42.09m) | BRIDGE VIP ENSUITE



#### YACHT FOR CHARTER | MISS STEPHANIE | 138' 1" (42.09m) | UPPER DECK SKYLOUNGE







#### YACHT FOR CHARTER | MISS STEPHANIE | 138' 1" (42.09m) | UPPER DECK SKYLOUNGE



















## YACHT FOR CHARTER | MISS STEPHANIE | 138' 1" (42.09m) | SUNDECK JACUZZI















#### **KEY FEATURES**

Deck Jacuzzi 39' Yellowfin Tow Tender Stabilizers at Anchor & Underway New AV throughout with Karaoke function Knowledgeable Fishing Crew Movie Projector on Sundeck

#### ACCOMMODATIONS

12 Guests in 6 Staterooms1 Master, 3 VIP, 2 TwinBed