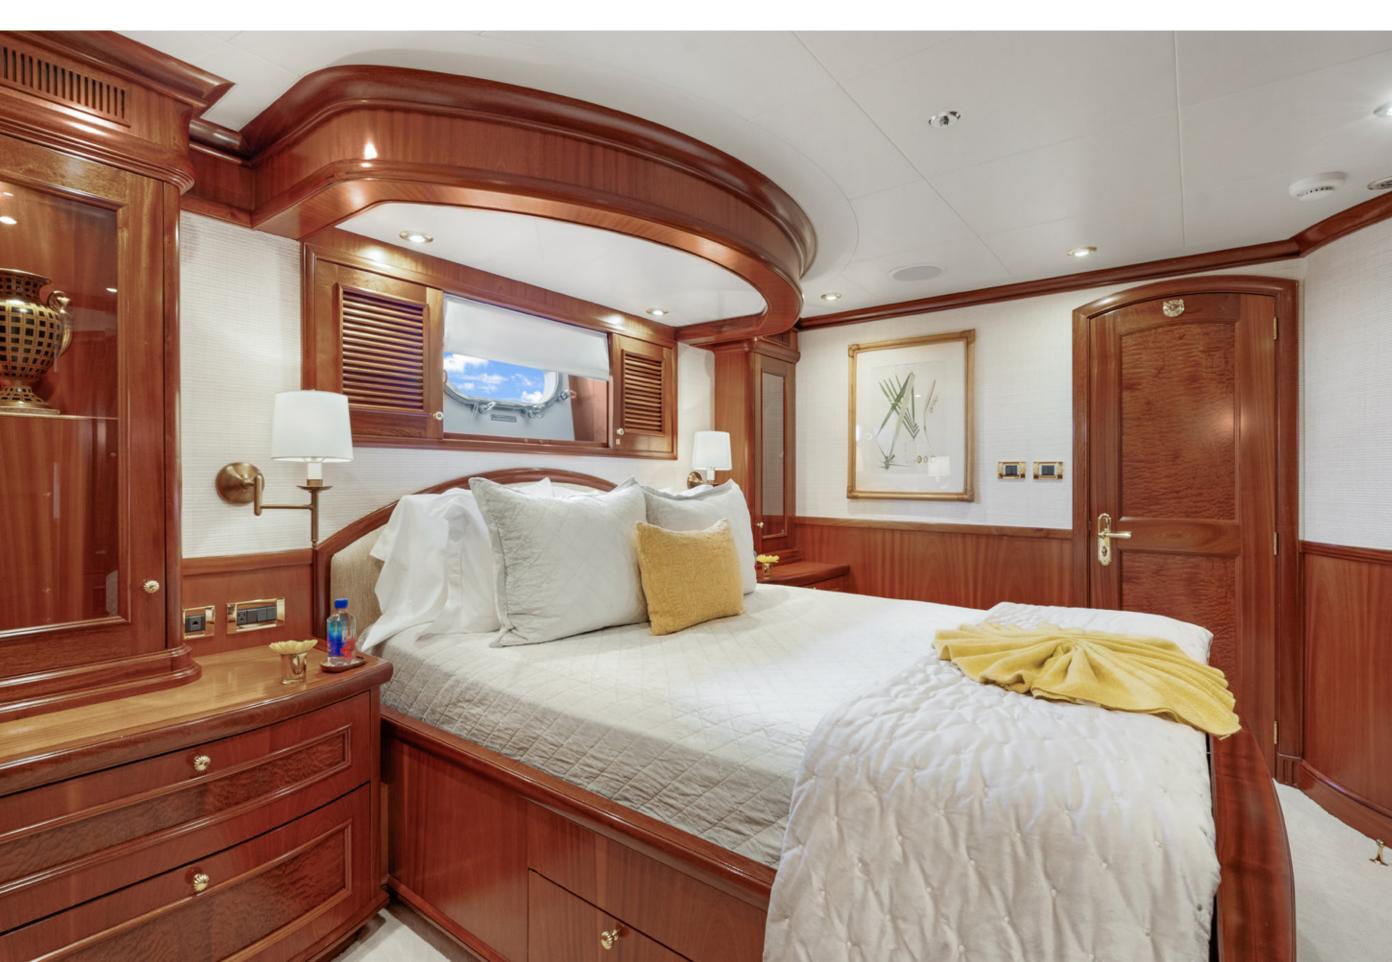

FOR CHARTER

# MISS STEPHANIE

(0

Ma Olaihan

| BUILDER       | RICHMOND        |  |
|---------------|-----------------|--|
| BUILT / REFIT | 2004 / 2018     |  |
| BEAM          | 27' 11" (8.51m) |  |
| DRAFT         | 7′7″ (2.31m)    |  |
| STATEROOMS    | 6               |  |
| GUESTS        | 12              |  |
| CREW          | 8               |  |
| HULL MATERIAL | GRP             |  |
| SPEED         | 12 KNOTS / 16   |  |
| FLAG          | JAMAICA         |  |

























































## YACHT FOR CHARTER | MISS STEPHANIE | 138' 1" (42.09m) | BRIDGE VIP STATEROOM



## YACHT FOR CHARTER | MISS STEPHANIE | 138' 1" (42.09m) | BRIDGE VIP ENSUITE



## YACHT FOR CHARTER | MISS STEPHANIE | 138' 1" (42.09m) | BRIDGE VIP ENSUITE



#### YACHT FOR CHARTER | MISS STEPHANIE | 138' 1" (42.09m) | UPPER DECK SKYLOUNGE







#### YACHT FOR CHARTER | MISS STEPHANIE | 138' 1" (42.09m) | UPPER DECK SKYLOUNGE



















## YACHT FOR CHARTER | MISS STEPHANIE | 138' 1" (42.09m) | SUNDECK JACUZZI















#### **KEY FEATURES**

Deck Jacuzzi 39' Yellowfin Tow Tender Stabilizers at Anchor & Underway New AV throughout with Karaoke function Knowledgeable Fishing Crew Movie Projector on Sundeck

#### ACCOMMODATIONS

12 Guests in 6 Staterooms1 Master, 3 VIP, 2 Twi