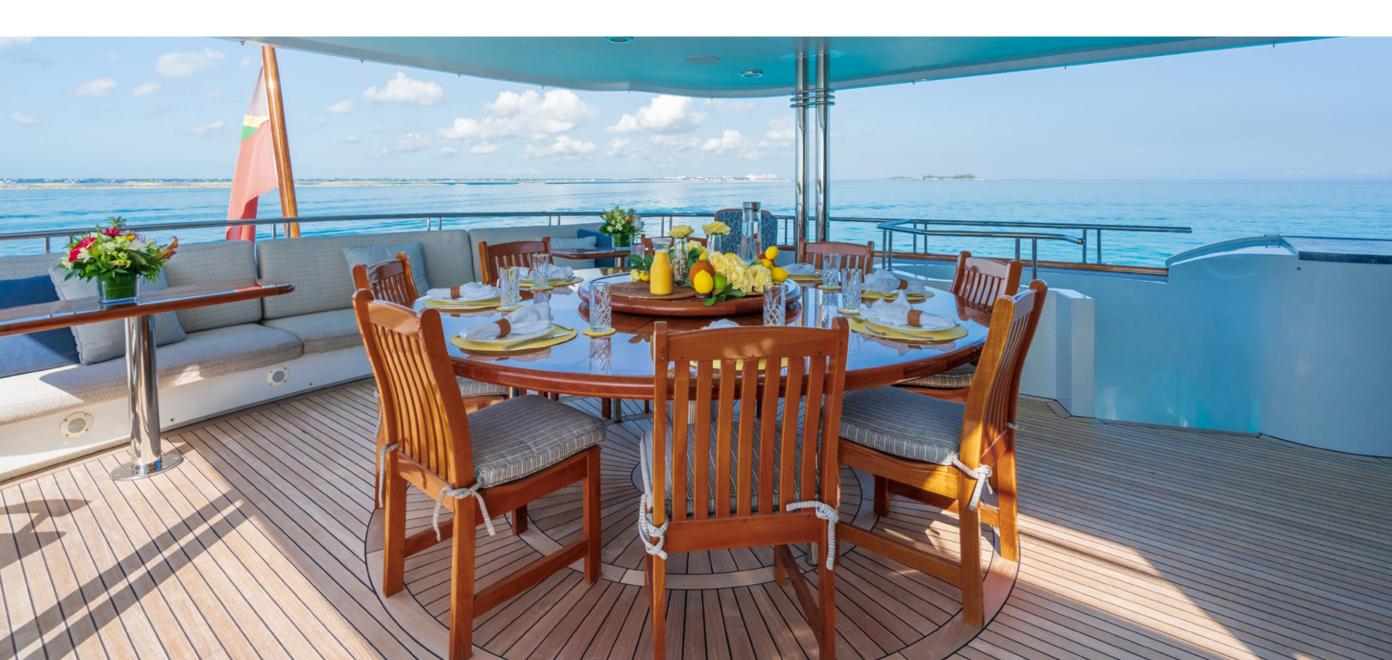

FOR CHARTER

# MISS STEPHANIE

(0

Ma Olaihan

| BUILDER       | RICHMOND        |  |
|---------------|-----------------|--|
| BUILT / REFIT | 2004 / 2018     |  |
| BEAM          | 27' 11" (8.51m) |  |
| DRAFT         | 7′7″ (2.31m)    |  |
| STATEROOMS    | 6               |  |
| GUESTS        | 12              |  |
| CREW          | 8               |  |
| HULL MATERIAL | GRP             |  |
| SPEED         | 12 KNOTS / 16   |  |
| FLAG          | JAMAICA         |  |