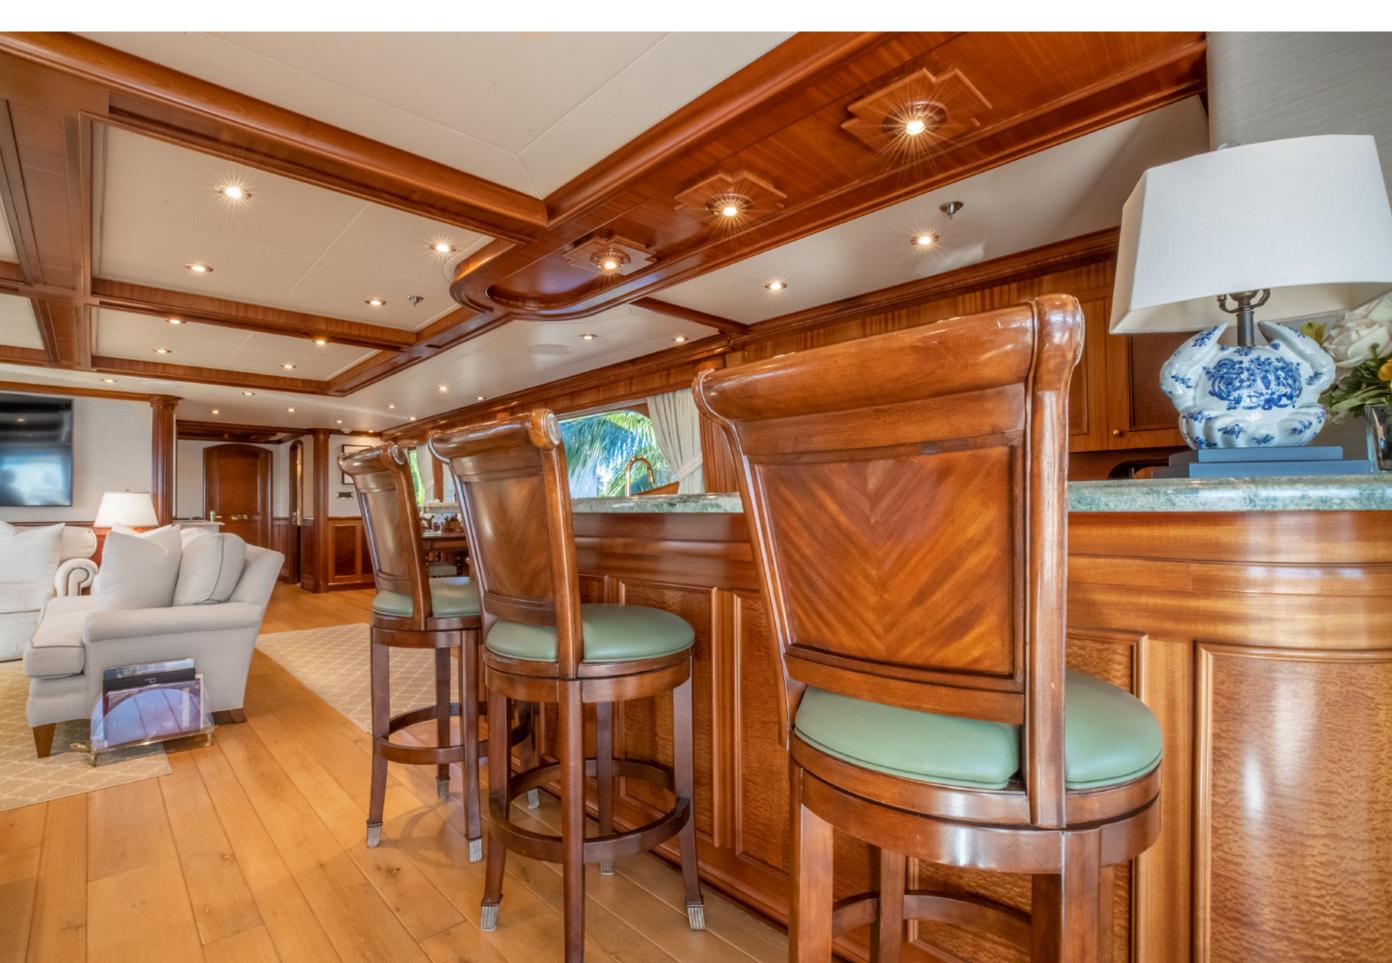

#### YACHT FOR CHARTER | MISS STEPHANIE | 138' 1" (42.09m) | UPPER DECK SKYLOUNGE