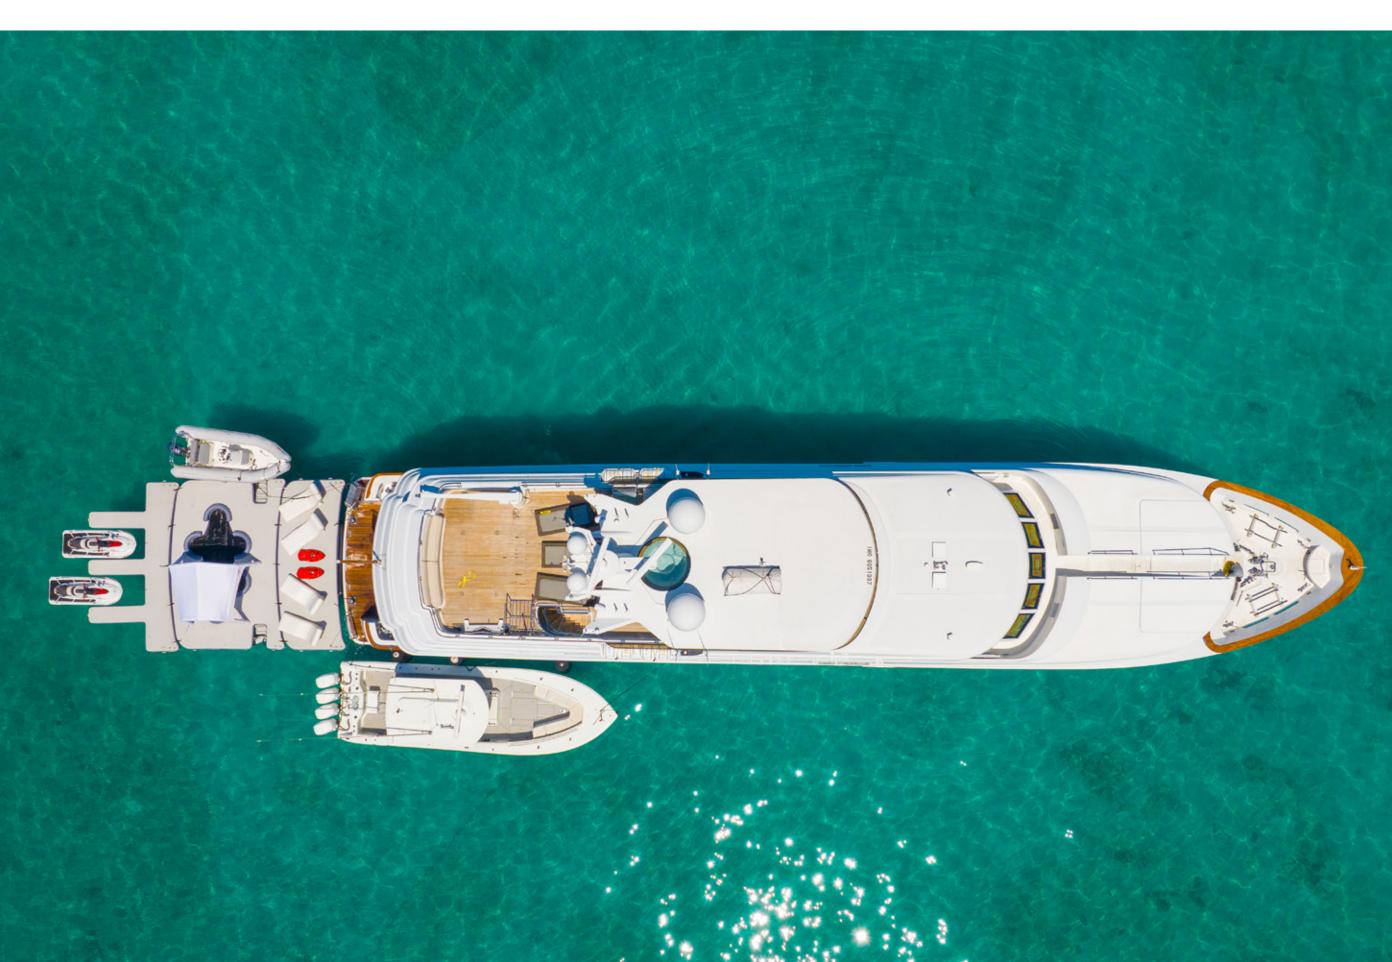

## YACHT FOR CHARTER | MISS STEPHANIE | 138' 1" (42.09m) | BRIDGE VIP STATEROOM

#### TENDERS & TOYS

2022 39' yellowfin center console rigged for fishing with a dive door for easy water access & 4 x 400hp engines 18' inflatable RIB tender 2 x 2023 Yamaha VX1800AX Three person Jet Skis 2 x 2023 Sea Doo Sparks "trixx up" jet skis 2 x BOTE" inflatable paddle boards 1 x Wakeboard 1 x Waterski 1 x Kids Waterski 1 x Skurf board 2 x F5 Sea Bobs New 2022 Snorkeling Equipment Pole and Hawaiian sling spearfishing gear Offshore and light tackle fishing gear Beach chairs, Shade and tables for Beach enjoyment Lilly Pad and assorted float accessories for Water enjoyment Multiple Tow behind inner tubes (1 up to three persons) Large Inflatable Dock with Jelly Fish Pool, Cabana, and Jet Ski Docking