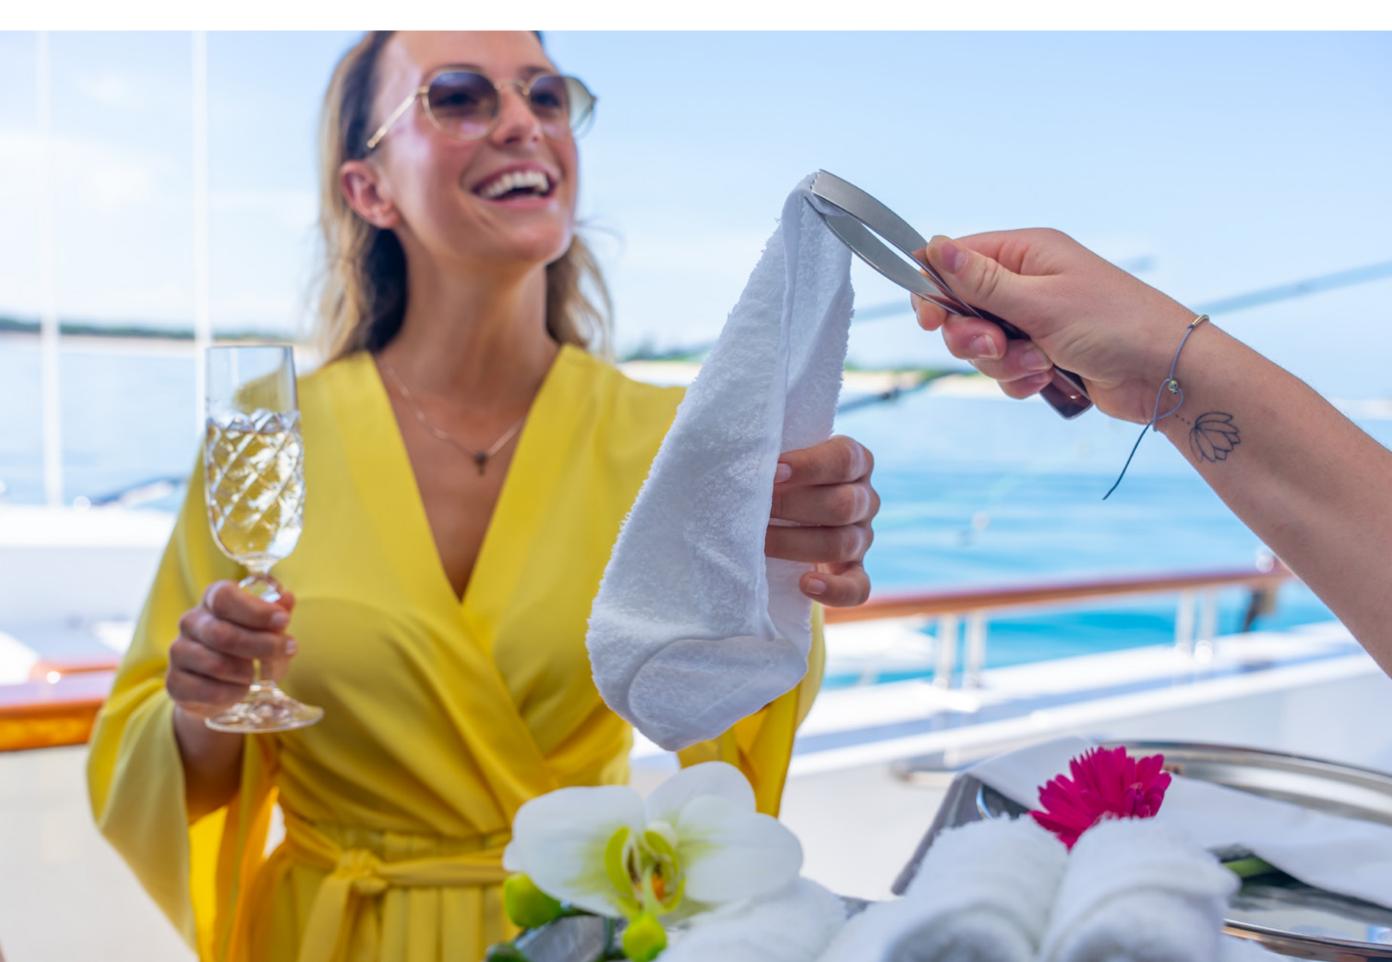

FOR CHARTER

# MISS STEPHANIE

(0

Ma Olaihan

| BUILDER       | RICHMOND        |  |
|---------------|-----------------|--|
| BUILT / REFIT | 2004 / 2018     |  |
| BEAM          | 27' 11" (8.51m) |  |
| DRAFT         | 7′7″ (2.31m)    |  |
| STATEROOMS    | 6               |  |
| GUESTS        | 12              |  |
| CREW          | 8               |  |
| HULL MATERIAL | GRP             |  |
| SPEED         | 12 KNOTS / 16   |  |
| FLAG          | JAMAICA         |  |