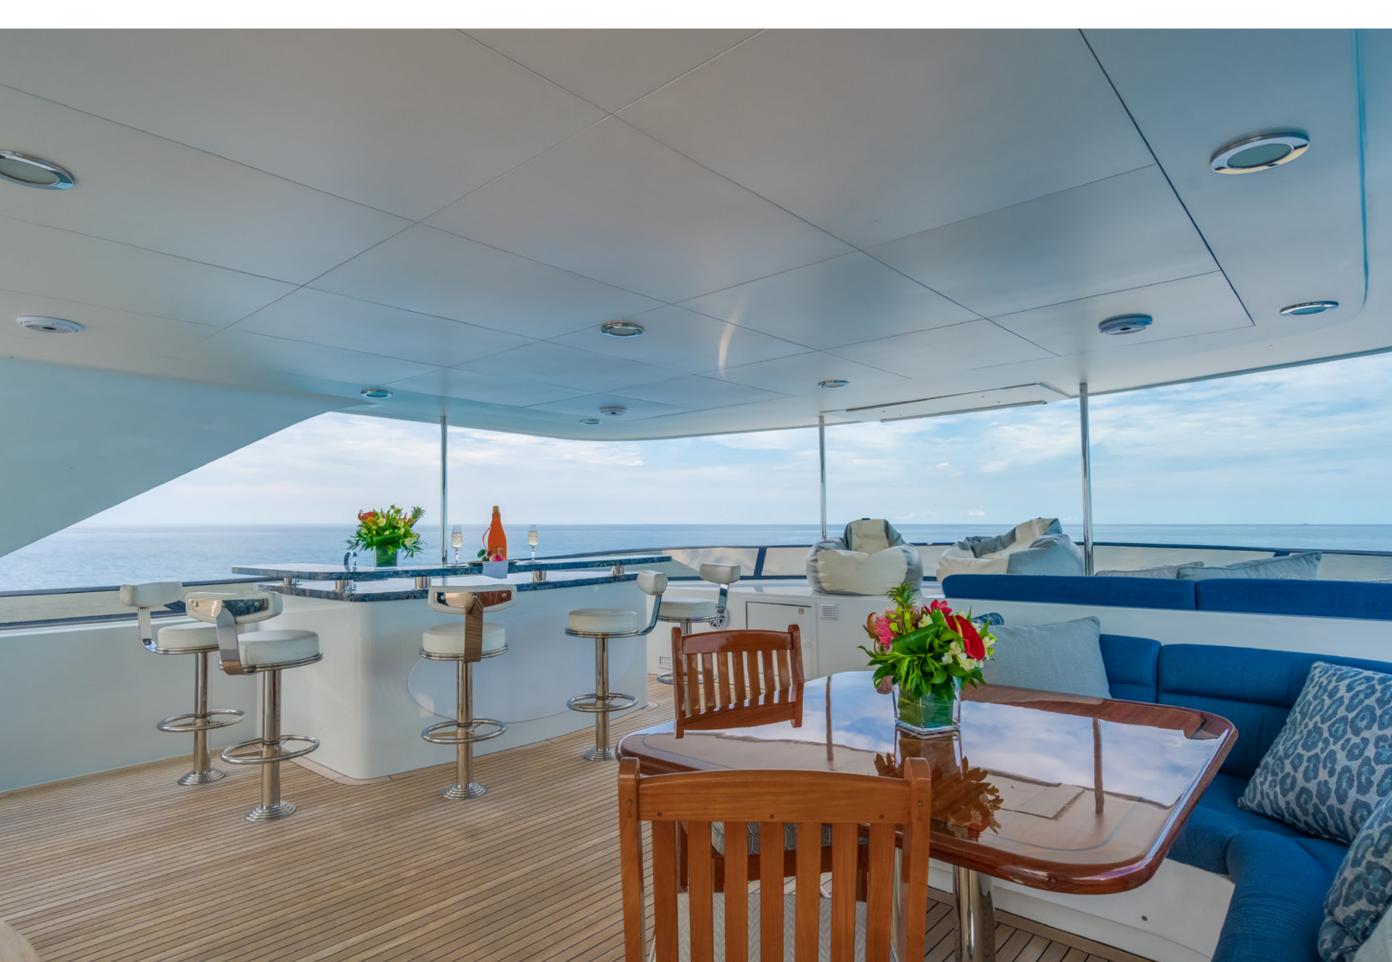

#### YACHT FOR CHARTER | MISS STEPHANIE | 138' 1" (42.09m) | UPPER DECK SKYLOUNGE