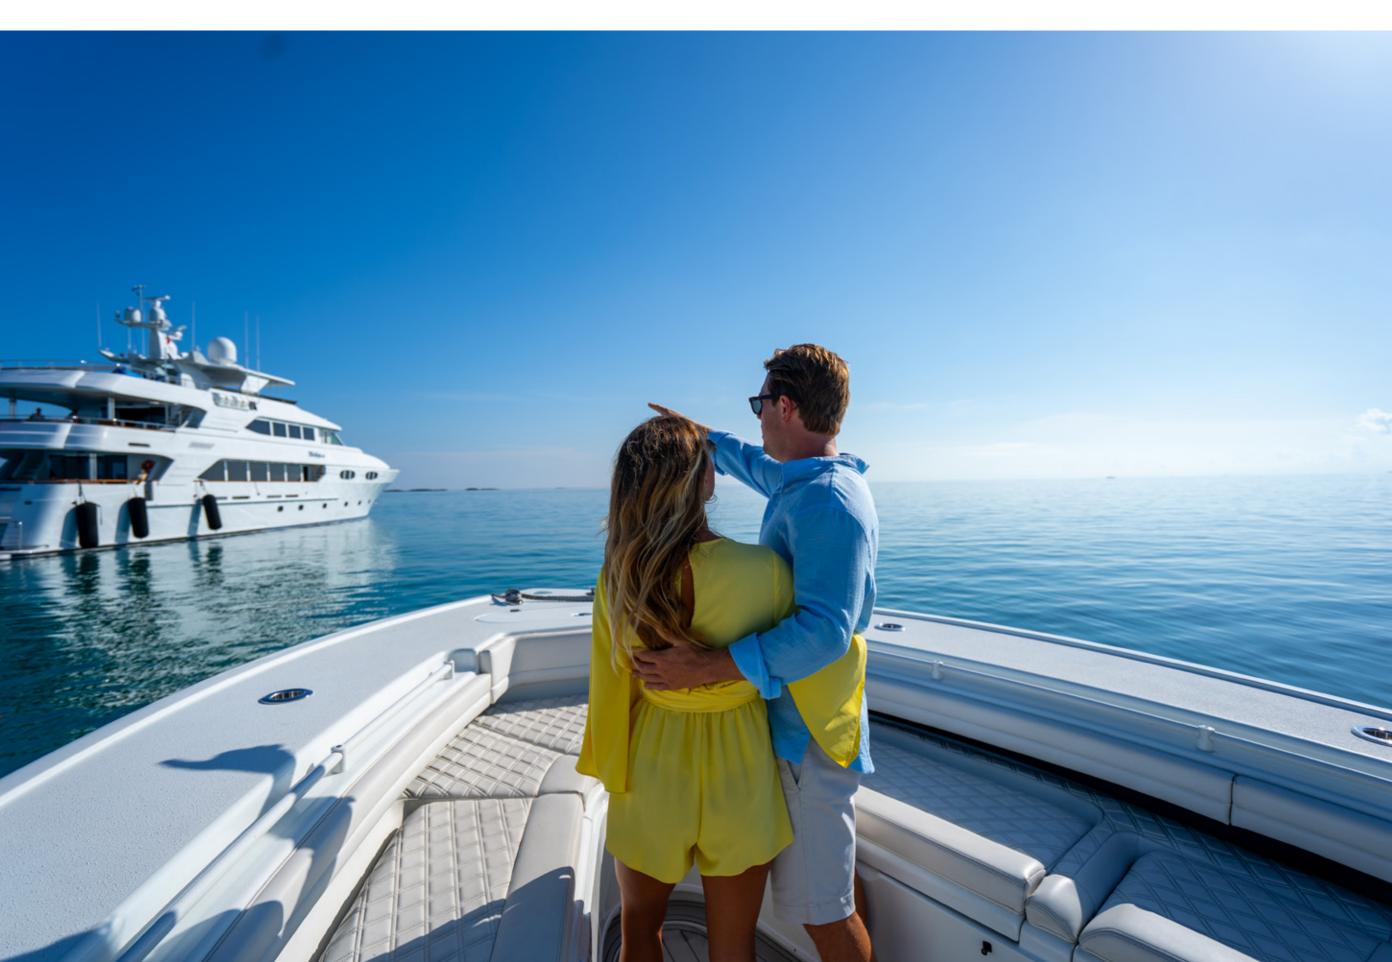

FOR CHARTER

# MISS STEPHANIE

(0

Ma Olaihan

| BUILDER       | RICHMOND        |  |
|---------------|-----------------|--|
| BUILT / REFIT | 2004 / 2018     |  |
| BEAM          | 27' 11" (8.51m) |  |
| DRAFT         | 7′7″ (2.31m)    |  |
| STATEROOMS    | 6               |  |
| GUESTS        | 12              |  |
| CREW          | 8               |  |
| HULL MATERIAL | GRP             |  |
| SPEED         | 12 KNOTS / 16   |  |
| FLAG          | JAMAICA         |  |