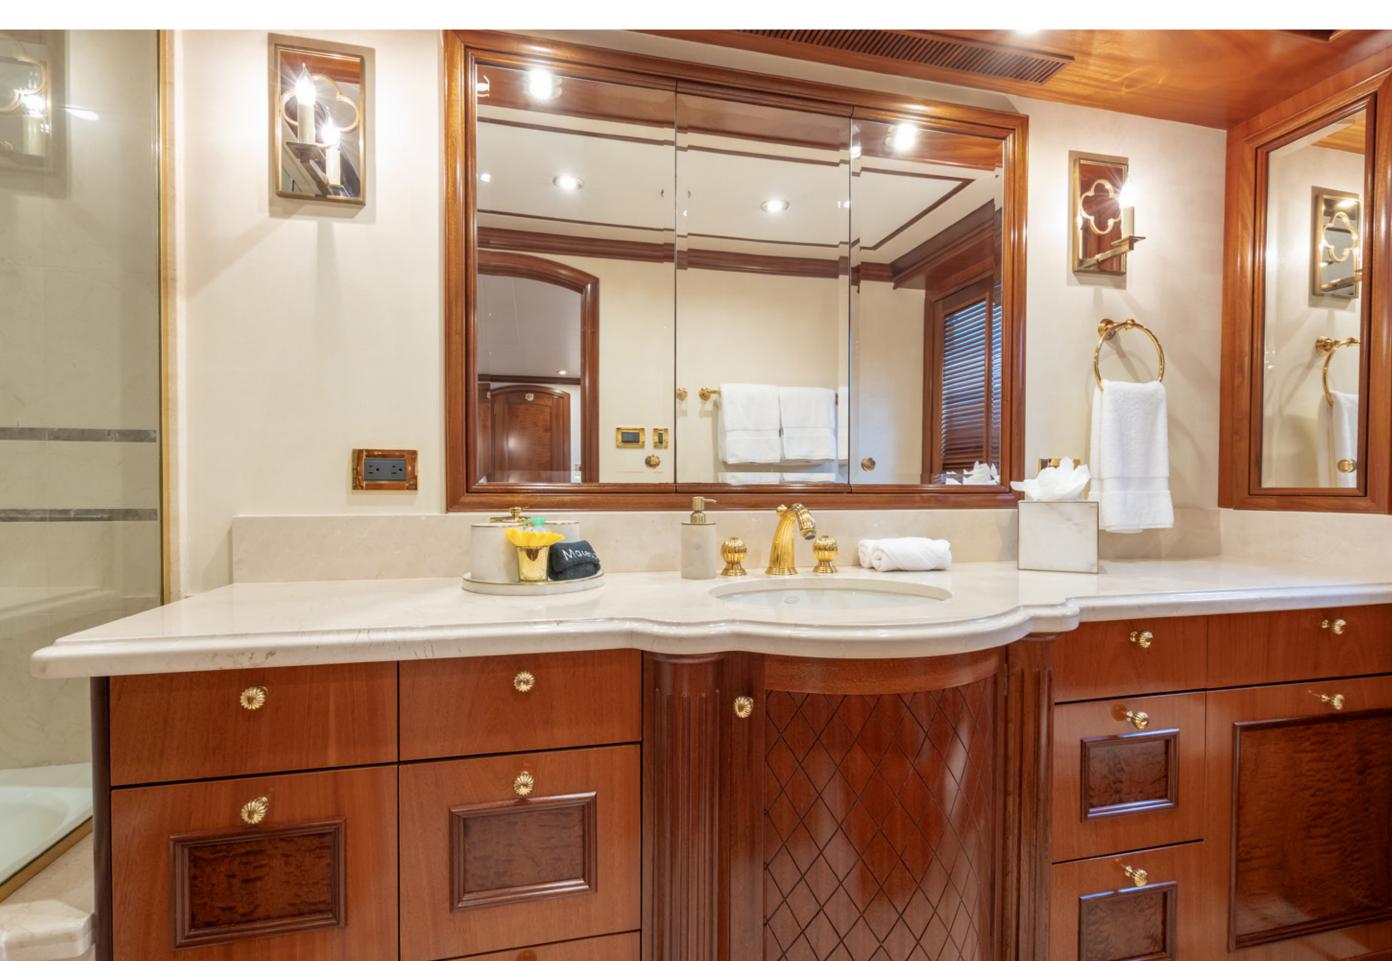

FOR CHARTER

# MISS STEPHANIE

(0

Ma Olaihan

| BUILDER       | RICHMOND        |  |
|---------------|-----------------|--|
| BUILT / REFIT | 2004 / 2018     |  |
| BEAM          | 27' 11" (8.51m) |  |
| DRAFT         | 7′7″ (2.31m)    |  |
| STATEROOMS    | 6               |  |
| GUESTS        | 12              |  |
| CREW          | 8               |  |
| HULL MATERIAL | GRP             |  |
| SPEED         | 12 KNOTS / 16   |  |
| FLAG          | JAMAICA         |  |

























































## YACHT FOR CHARTER | MISS STEPHANIE | 138' 1" (42.09m) | BRIDGE VIP STATEROOM



## YACHT FOR CHARTER | MISS STEPHANIE | 138' 1" (42.09m) | BRIDGE VIP ENSUITE



## YACHT FOR CHARTER | MISS STEPHANIE | 138' 1" (42.09m) | BRIDGE VIP ENSUITE



#### YACHT FOR CHARTER | MISS STEPHANIE | 138' 1" (42.09m) | UPPER DECK SKYLOUNGE







#### YACHT FOR CHARTER | MISS STEPHANIE | 138' 1" (42.09m) | UPPER DECK SKYLOUNGE



















## YACHT FOR CHARTER | MISS STEPHANIE | 138' 1" (42.09m) | SUNDECK JACUZZI















#### **KEY FEATURES**

Deck Jacuzzi 39' Yellowfin Tow Tender Stabilizers at Anchor & Underway New AV throughout with Karaoke function Knowledgeable Fishing Crew Movie Projector on Sundeck

#### ACCOMMODATIONS

12 Guests in 6 Staterooms1 Master, 3 VIP, 2 T