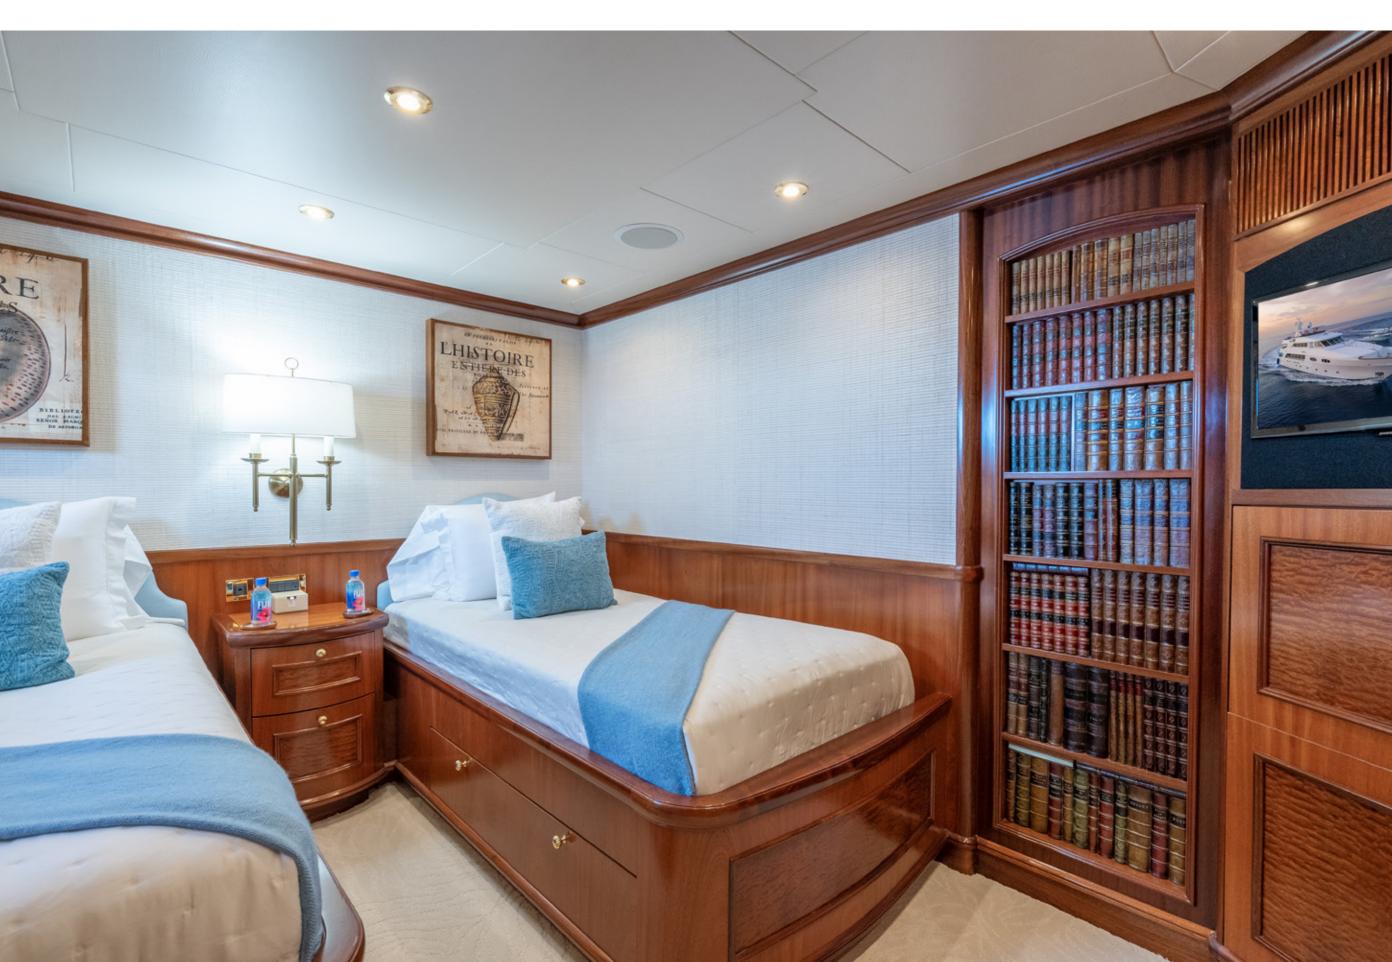

FOR CHARTER

# MISS STEPHANIE

(0

Ma Olaihan

| BUILDER       | RICHMOND        |  |
|---------------|-----------------|--|
| BUILT / REFIT | 2004 / 2018     |  |
| BEAM          | 27' 11" (8.51m) |  |
| DRAFT         | 7′7″ (2.31m)    |  |
| STATEROOMS    | 6               |  |
| GUESTS        | 12              |  |
| CREW          | 8               |  |
| HULL MATERIAL | GRP             |  |
| SPEED         | 12 KNOTS / 16   |  |
| FLAG          | JAMAICA         |  |

























































## YACHT FOR CHARTER | MISS STEPHANIE | 138' 1" (42.09m) | BRIDGE VIP STATEROOM



## YACHT FOR CHARTER | MISS STEPHANIE | 138' 1" (42.09m) | BRIDGE VIP ENSUITE



## YACHT FOR CHARTER | MISS STEPHANIE | 138' 1" (42.09m) | BRIDGE VIP ENSUITE



#### YACHT FOR CHARTER | MISS STEPHANIE | 138' 1" (42.09m) | UPPER DECK SKYLOUNGE







#### YACHT FOR CHARTER | MISS STEPHANIE | 138' 1" (42.09m) | UPPER DECK SKYLOUNGE



















## YACHT FOR CHARTER | MISS STEPHANIE | 138' 1" (42.09m) | SUNDECK JACUZZI















#### **KEY FEATURES**

Deck Jacuzzi 39' Yellowfin Tow Tender Stabilizers at Anchor & Underway New AV throughout with Karaoke function Knowledgeable Fishing Crew Movie Projector on Sundeck

#### ACCOMMODATIONS

12 Guests in 6 Staterooms1 Master, 3 VIP, 2 TwinBed Con