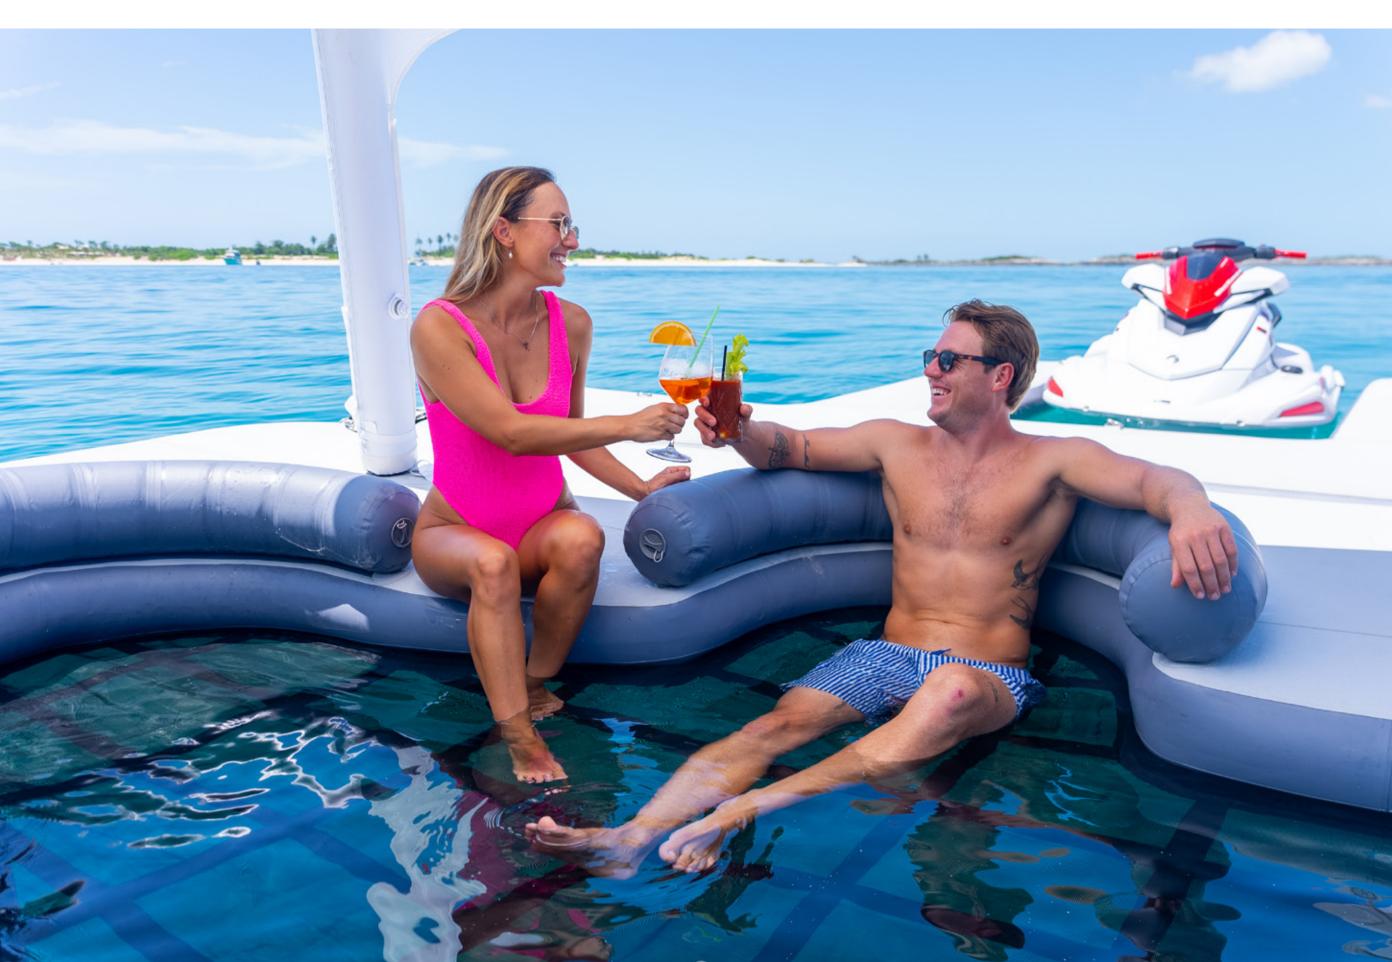

#### TENDERS & TOYS

2022 39' yellowfin center console rigged for fishing with a dive door for easy water access & 4 x 400hp engines 18' inflatable RIB tender 2 x 2023 Yamaha VX1800AX Three person Jet Skis 2 x 2023 Sea Doo Sparks "trixx up" jet skis 2 x BOTE" inflatable paddle boards 1 x Wakeboard 1 x Waterski 1 x Kids Waterski 1 x Skurf board 2 x F5 Sea Bobs New 2022 Snorkeling Equipment Pole and Hawaiian sling spearfishing gear Offshore and light tackle fishing gear Beach chairs, Shade and tables for Beach enjoyment Lilly Pad and assorted float accessories for Water enjoyment Multiple Tow behind inner tubes (1 up to three persons) Large Inflatable Dock with Jelly Fish Pool, Cabana, and Jet Ski Docking