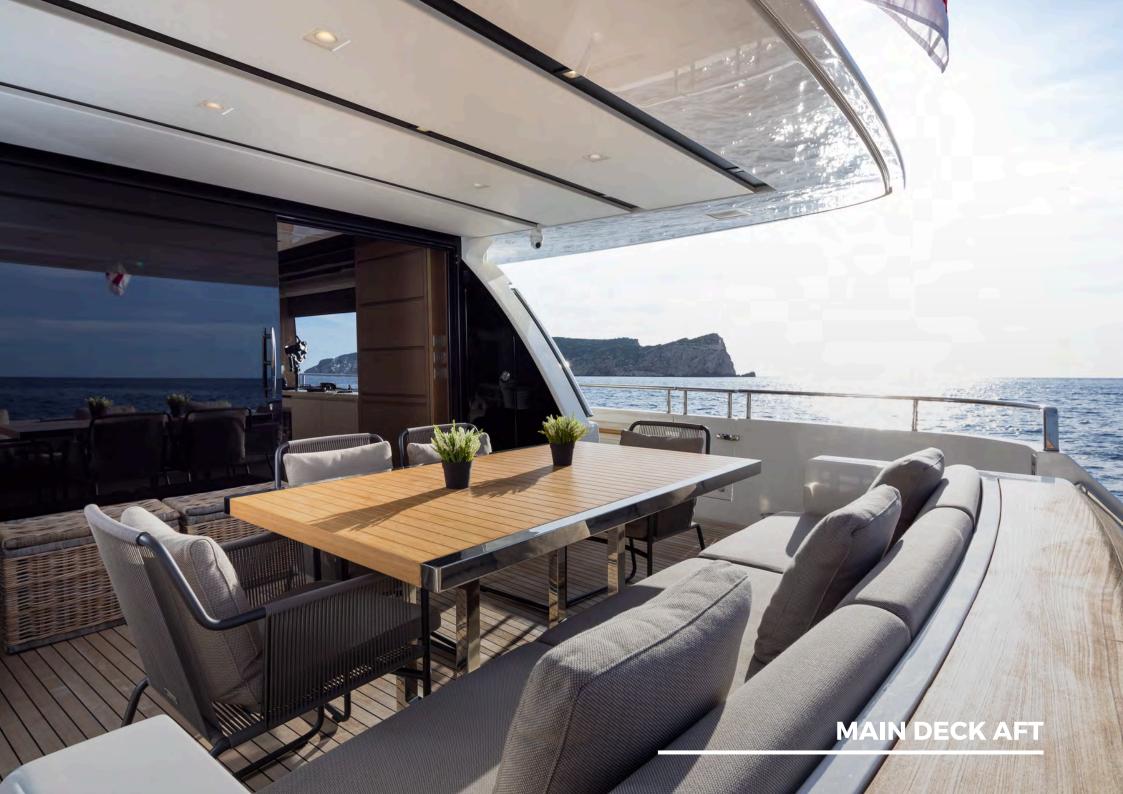

### **KEY HIGHLIGHTS**

- MOONSHOT is a completely customized Sanlorenzo yacht combining Italian craftsmanship with state-of-the-art technology, ensuring a seamless blend of style, comfort, and performance.
- The modern 23 ft long main salon is furnished with designer brands like Minotti, Royal Botania, and Roda, featuring floorto-ceiling windows offering panoramic sea views and natural light.
- Expansive flybridge ideal for outdoor dining, sunbathing, and socializing, with ample space for all guests to enjoy, featuring a Teppanyaki grill, dry bar and retractable sunshades.
- Inviting bow area with sun loungers, adjustable dining table, and a removable sun shade provides the perfect for relaxing and enjoying time together.
- Four spacious staterooms for 8 guests, including a Master, VIP, Twin Cabin, and Bunk Cabin, with air-conditioning and modern décor.
- Zero Speed electric fin stabilizers and tropical air-conditioning ensure a smooth, comfortable journey and stability at anchor.
- Hydraulic swim platform and state-of-the-art water toys, including 2 Fliteboards, a wakeboard, and a Williams jet tender for thrilling water activities.
- Professional and experienced crew dedicated to providing exceptional service and memorable experiences.
- Advanced entertainment systems throughout, including Apple TV and mirrored TVs in the Master and VIP cabins.
- Night vision camera and CCTV for added security.
- Starlink high-speed internet and satellite phone, keeping you connected even in remote locations.