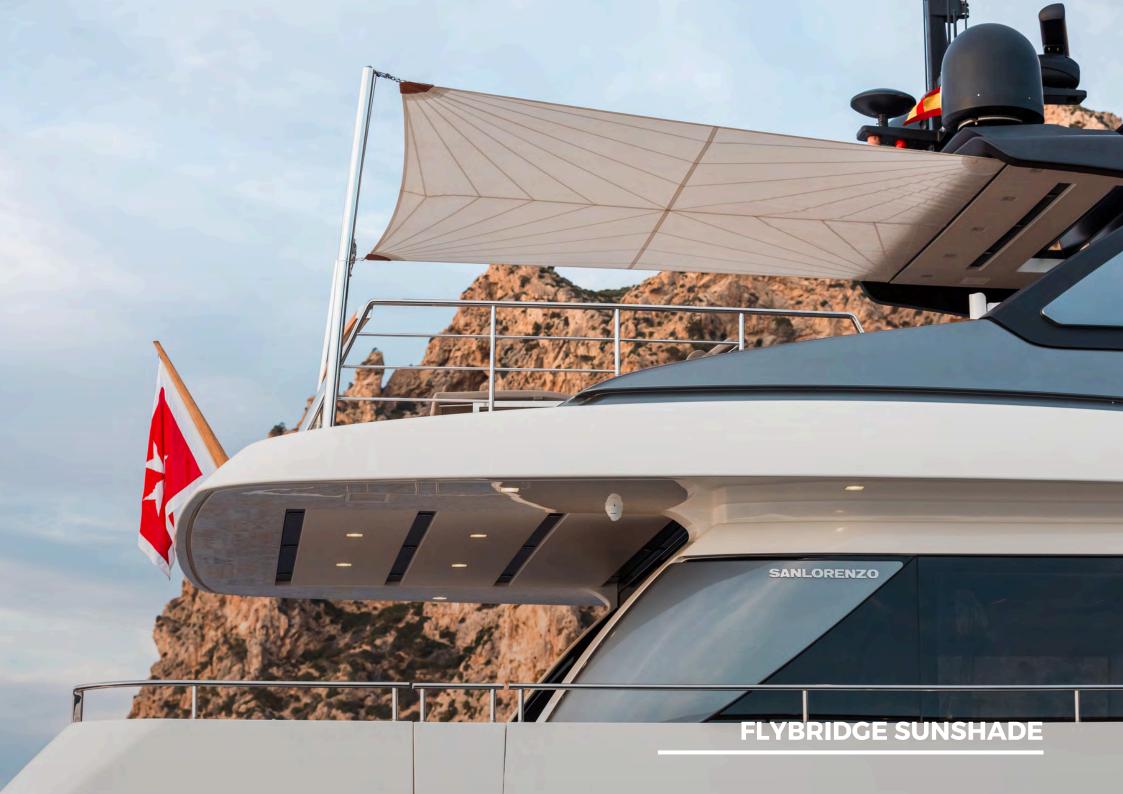

### **KEY HIGHLIGHTS**

- MOONSHOT is a completely customized Sanlorenzo yacht combining Italian craftsmanship with state-of-the-art technology, ensuring a seamless blend of style, comfort, and performance.
- The modern 23 ft long main salon is furnished with designer brands like Minotti, Royal Botania, and Roda, featuring floorto-ceiling windows offering panoramic sea views and natural light.
- Expansive flybridge ideal for outdoor dining, sunbathing, and socializing, with ample space for all guests to enjoy, featuring a Teppanyaki grill, dry bar and retractable sunshades.
- Inviting bow area with sun loungers, adjustable dining table, and a removable sun shade provides the perfect for relaxing and enjoying time together.
- Four spacious staterooms for 8 guests, including a Master, VIP, Twin Cabin, and Bunk Cabin, with air-conditioning and modern décor.
- Zero Speed electric fin stabilizers and tropical air-conditioning ensure a smooth, comfortable journey and stability at anchor.
- Hydraulic swim platform and state-of-the-art water toys, including 2 Fliteboards, a wakeboard, and a Williams jet tender for thrilling water activities.
- Professional and experienced crew dedicated to providing exceptional service and memorable experiences.
- Advanced entertainment systems throughout, including Apple TV and mirrored TVs in the Master and VIP cabins.
- Night vision camera and CCTV for added security.
- Starlink high-speed internet and satellite phone, keeping you connected even in remote locations.