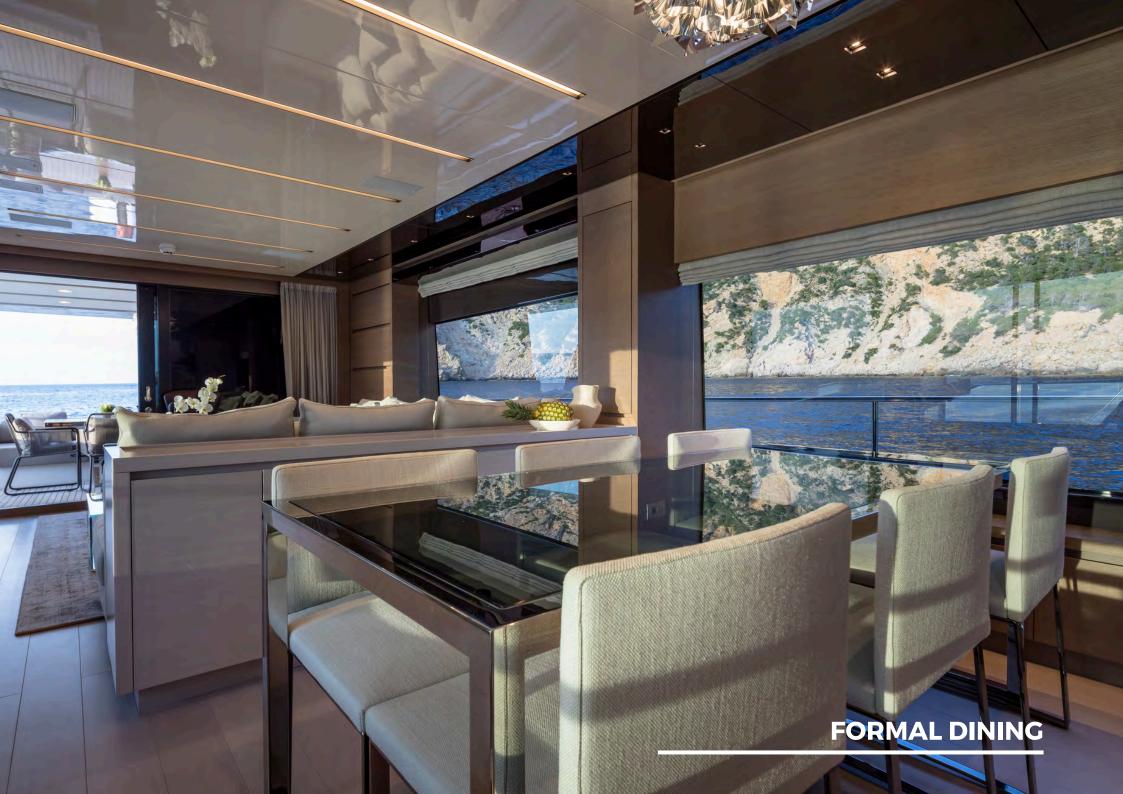

### **KEY HIGHLIGHTS**

- MOONSHOT is a completely customized Sanlorenzo yacht combining Italian craftsmanship with state-of-the-art technology, ensuring a seamless blend of style, comfort, and performance.
- The modern 23 ft long main salon is furnished with designer brands like Minotti, Royal Botania, and Roda, featuring floorto-ceiling windows offering panoramic sea views and natural light.
- Expansive flybridge ideal for outdoor dining, sunbathing, and socializing, with ample space for all guests to enjoy, featuring a Teppanyaki grill, dry bar and retractable sunshades.
- Inviting bow area with sun loungers, adjustable dining table, and a removable sun shade provides the perfect for relaxing and enjoying time together.
- Four spacious staterooms for 8 guests, including a Master, VIP, Twin Cabin, and Bunk Cabin, with air-conditioning and modern décor.
- Zero Speed electric fin stabilizers and tropical air-conditioning ensure a smooth, comfortable journey and stability at anchor.
- Hydraulic swim platform and state-of-the-art water toys, including 2 Fliteboards, a wakeboard, and a Williams jet tender for thrilling water activities.
- Professional and experienced crew dedicated to providing exceptional service and memorable experiences.
- Advanced entertainment systems throughout, including Apple TV and mirrored TVs in the Master and VIP cabins.
- Night vision camera and CCTV for added security.
- Starlink high-speed internet and satellite phone, keeping you connected even in remote locations.