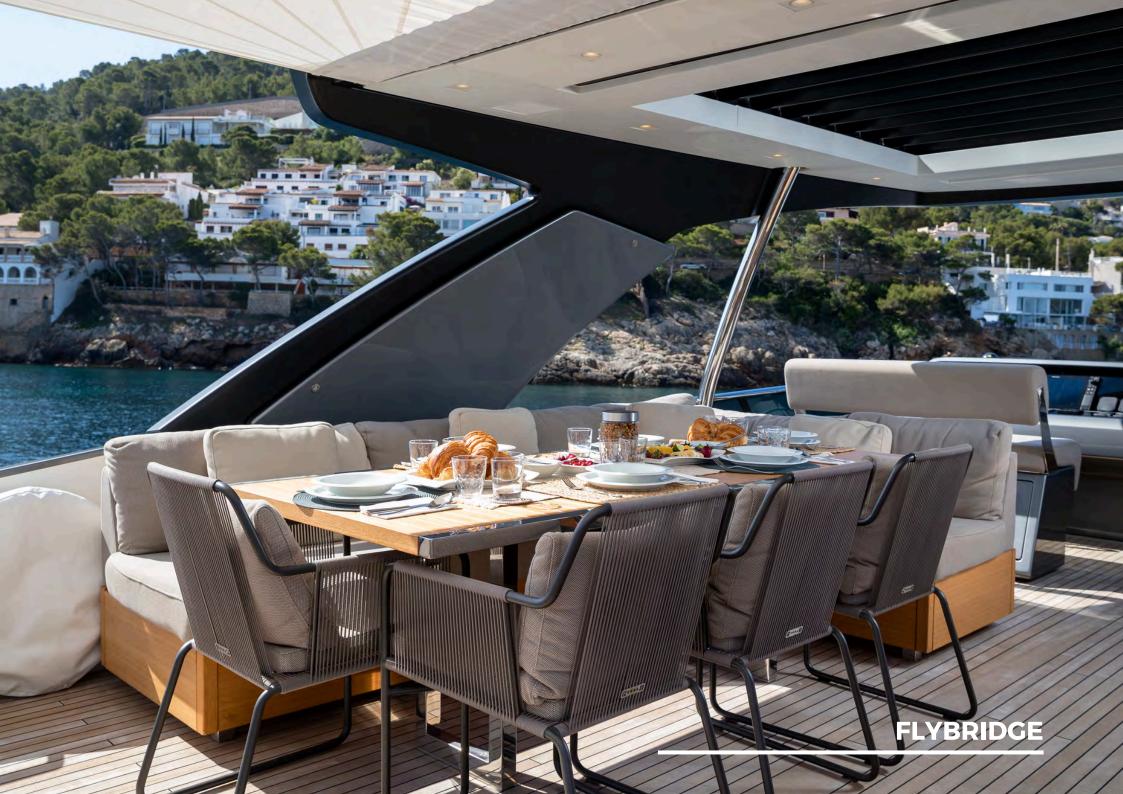

### **KEY HIGHLIGHTS**

- MOONSHOT is a completely customized Sanlorenzo yacht combining Italian craftsmanship with state-of-the-art technology, ensuring a seamless blend of style, comfort, and performance.
- The modern 23 ft long main salon is furnished with designer brands like Minotti, Royal Botania, and Roda, featuring floorto-ceiling windows offering panoramic sea views and natural light.
- Expansive flybridge ideal for outdoor dining, sunbathing, and socializing, with ample space for all guests to enjoy, featuring a Teppanyaki grill, dry bar and retractable sunshades.
- Inviting bow area with sun loungers, adjustable dining table, and a removable sun shade provides the perfect for relaxing and enjoying time together.
- Four spacious staterooms for 8 guests, including a Master, VIP, Twin Cabin, and Bunk Cabin, with air-conditioning and modern décor.
- Zero Speed electric fin stabilizers and tropical air-conditioning ensure a smooth, comfortable journey and stability at anchor.
- Hydraulic swim platform and state-of-the-art water toys, including 2 Fliteboards, a wakeboard, and a Williams jet tender for thrilling water activities.
- Professional and experienced crew dedicated to providing exceptional service and memorable experiences.
- Advanced entertainment systems throughout, including Apple TV and mirrored TVs in the Master and VIP cabins.
- Night vision camera and CCTV for added security.
- Starlink high-speed internet and satellite phone, keeping you connected even in remote locations.