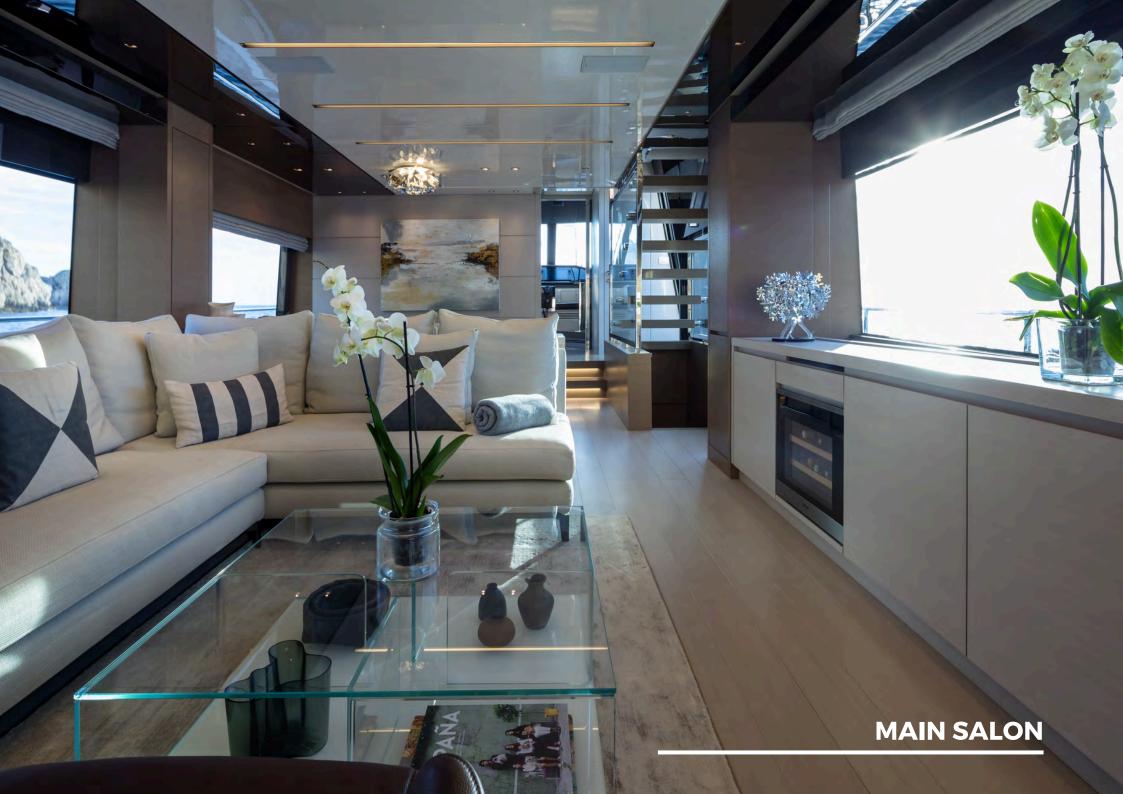

### **KEY HIGHLIGHTS**

- MOONSHOT is a completely customized Sanlorenzo yacht combining Italian craftsmanship with state-of-the-art technology, ensuring a seamless blend of style, comfort, and performance.
- The modern 23 ft long main salon is furnished with designer brands like Minotti, Royal Botania, and Roda, featuring floorto-ceiling windows offering panoramic sea views and natural light.
- Expansive flybridge ideal for outdoor dining, sunbathing, and socializing, with ample space for all guests to enjoy, featuring a Teppanyaki grill, dry bar and retractable sunshades.
- Inviting bow area with sun loungers, adjustable dining table, and a removable sun shade provides the perfect for relaxing and enjoying time together.
- Four spacious staterooms for 8 guests, including a Master, VIP, Twin Cabin, and Bunk Cabin, with air-conditioning and modern décor.
- Zero Speed electric fin stabilizers and tropical air-conditioning ensure a smooth, comfortable journey and stability at anchor.
- Hydraulic swim platform and state-of-the-art water toys, including 2 Fliteboards, a wakeboard, and a Williams jet tender for thrilling water activities.
- Professional and experienced crew dedicated to providing exceptional service and memorable experiences.
- Advanced entertainment systems throughout, including Apple TV and mirrored TVs in the Master and VIP cabins.
- Night vision camera and CCTV for added security.
- Starlink high-speed internet and satellite phone, keeping you connected even in remote locations.