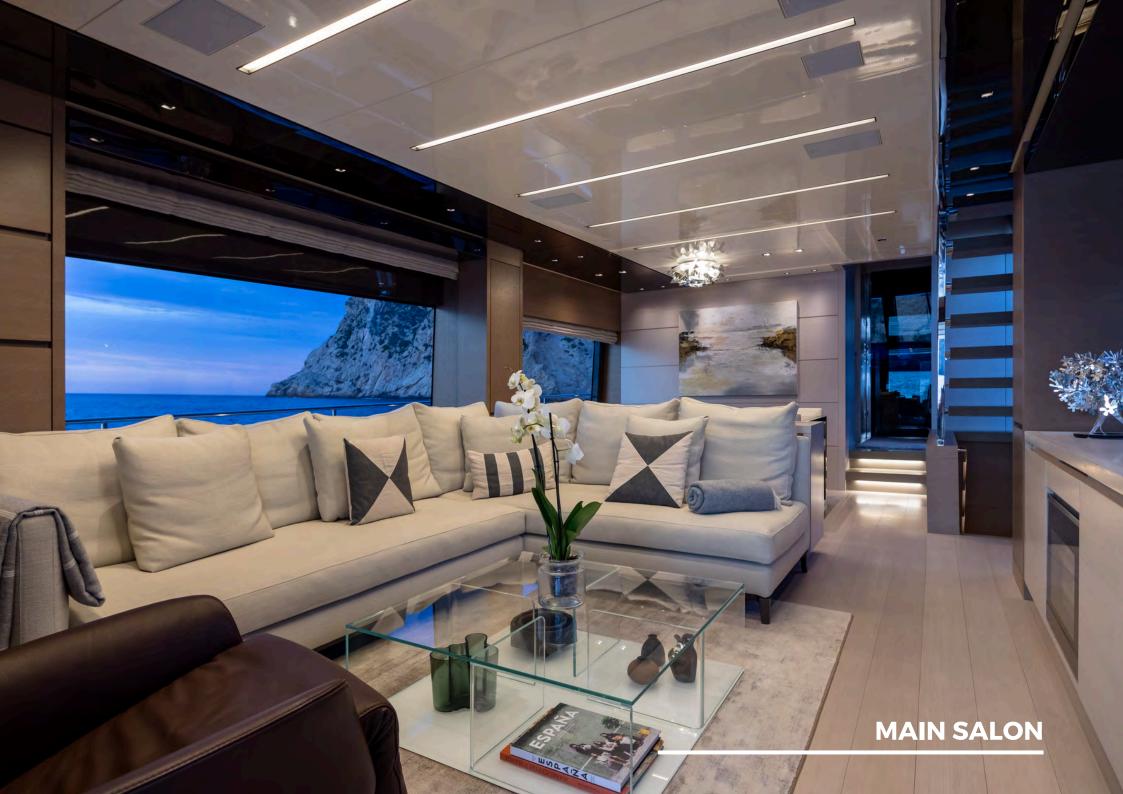

### **KEY HIGHLIGHTS**

- MOONSHOT is a completely customized Sanlorenzo yacht combining Italian craftsmanship with state-of-the-art technology, ensuring a seamless blend of style, comfort, and performance.
- The modern 23 ft long main salon is furnished with designer brands like Minotti, Royal Botania, and Roda, featuring floorto-ceiling windows offering panoramic sea views and natural light.
- Expansive flybridge ideal for outdoor dining, sunbathing, and socializing, with ample space for all guests to enjoy, featuring a Teppanyaki grill, dry bar and retractable sunshades.
- Inviting bow area with sun loungers, adjustable dining table, and a removable sun shade provides the perfect for relaxing and enjoying time together.
- Four spacious staterooms for 8 guests, including a Master, VIP, Twin Cabin, and Bunk Cabin, with air-conditioning and modern décor.
- Zero Speed electric fin stabilizers and tropical air-conditioning ensure a smooth, comfortable journey and stability at anchor.
- Hydraulic swim platform and state-of-the-art water toys, including 2 Fliteboards, a wakeboard, and a Williams jet tender for thrilling water activities.
- Professional and experienced crew dedicated to providing exceptional service and memorable experiences.
- Advanced entertainment systems throughout, including Apple TV and mirrored TVs in the Master and VIP cabins.
- Night vision camera and CCTV for added security.
- Starlink high-speed internet and satellite phone, keeping you connected even in remote locations.