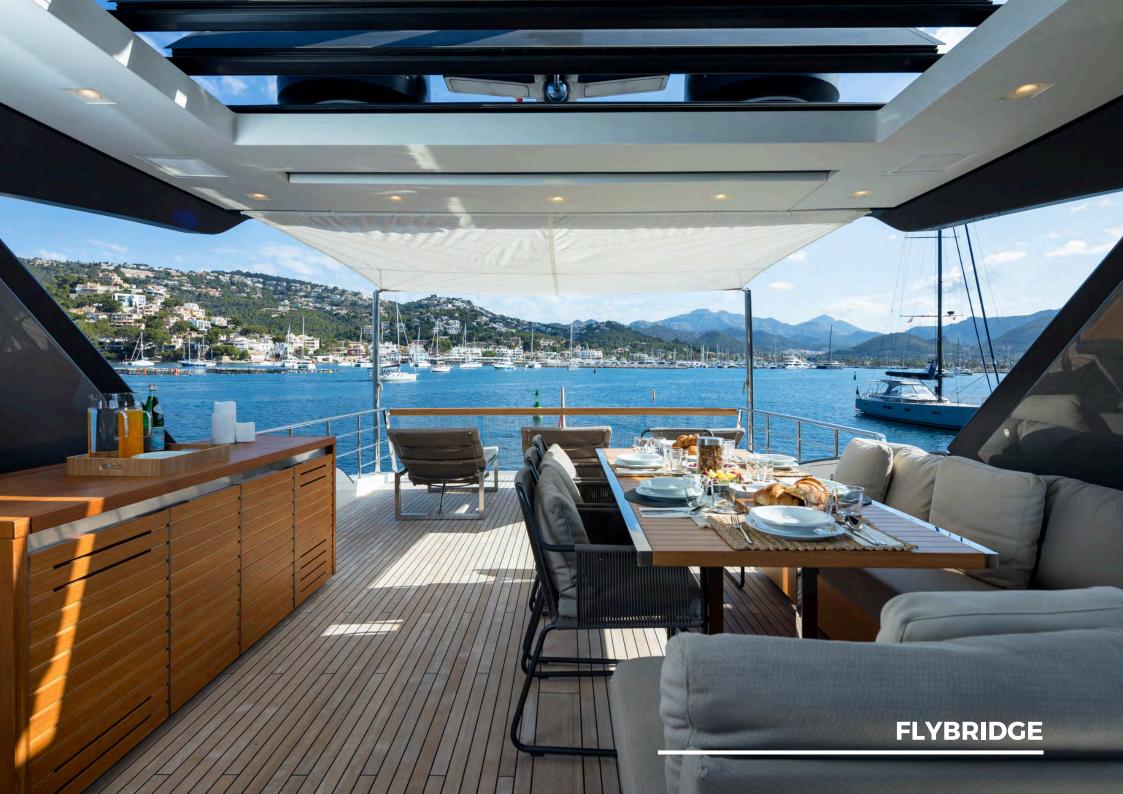

### **KEY HIGHLIGHTS**

- MOONSHOT is a completely customized Sanlorenzo yacht combining Italian craftsmanship with state-of-the-art technology, ensuring a seamless blend of style, comfort, and performance.
- The modern 23 ft long main salon is furnished with designer brands like Minotti, Royal Botania, and Roda, featuring floorto-ceiling windows offering panoramic sea views and natural light.
- Expansive flybridge ideal for outdoor dining, sunbathing, and socializing, with ample space for all guests to enjoy, featuring a Teppanyaki grill, dry bar and retractable sunshades.
- Inviting bow area with sun loungers, adjustable dining table, and a removable sun shade provides the perfect for relaxing and enjoying time together.
- Four spacious staterooms for 8 guests, including a Master, VIP, Twin Cabin, and Bunk Cabin, with air-conditioning and modern décor.
- Zero Speed electric fin stabilizers and tropical air-conditioning ensure a smooth, comfortable journey and stability at anchor.
- Hydraulic swim platform and state-of-the-art water toys, including 2 Fliteboards, a wakeboard, and a Williams jet tender for thrilling water activities.
- Professional and experienced crew dedicated to providing exceptional service and memorable experiences.
- Advanced entertainment systems throughout, including Apple TV and mirrored TVs in the Master and VIP cabins.
- Night vision camera and CCTV for added security.
- Starlink high-speed internet and satellite phone, keeping you connected even in remote locations.