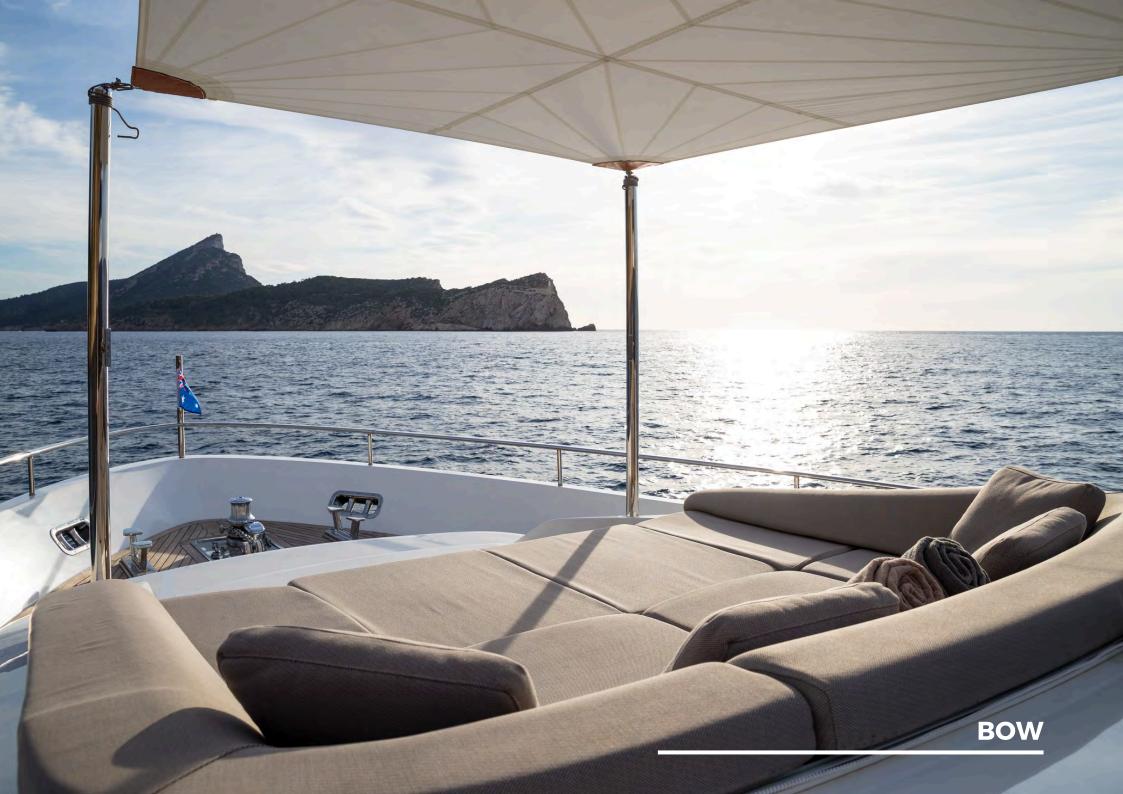

### **KEY HIGHLIGHTS**

- MOONSHOT is a completely customized Sanlorenzo yacht combining Italian craftsmanship with state-of-the-art technology, ensuring a seamless blend of style, comfort, and performance.
- The modern 23 ft long main salon is furnished with designer brands like Minotti, Royal Botania, and Roda, featuring floorto-ceiling windows offering panoramic sea views and natural light.
- Expansive flybridge ideal for outdoor dining, sunbathing, and socializing, with ample space for all guests to enjoy, featuring a Teppanyaki grill, dry bar and retractable sunshades.
- Inviting bow area with sun loungers, adjustable dining table, and a removable sun shade provides the perfect for relaxing and enjoying time together.
- Four spacious staterooms for 8 guests, including a Master, VIP, Twin Cabin, and Bunk Cabin, with air-conditioning and modern décor.
- Zero Speed electric fin stabilizers and tropical air-conditioning ensure a smooth, comfortable journey and stability at anchor.
- Hydraulic swim platform and state-of-the-art water toys, including 2 Fliteboards, a wakeboard, and a Williams jet tender for thrilling water activities.
- Professional and experienced crew dedicated to providing exceptional service and memorable experiences.
- Advanced entertainment systems throughout, including Apple TV and mirrored TVs in the Master and VIP cabins.
- Night vision camera and CCTV for added security.
- Starlink high-speed internet and satellite phone, keeping you connected even in remote locations.