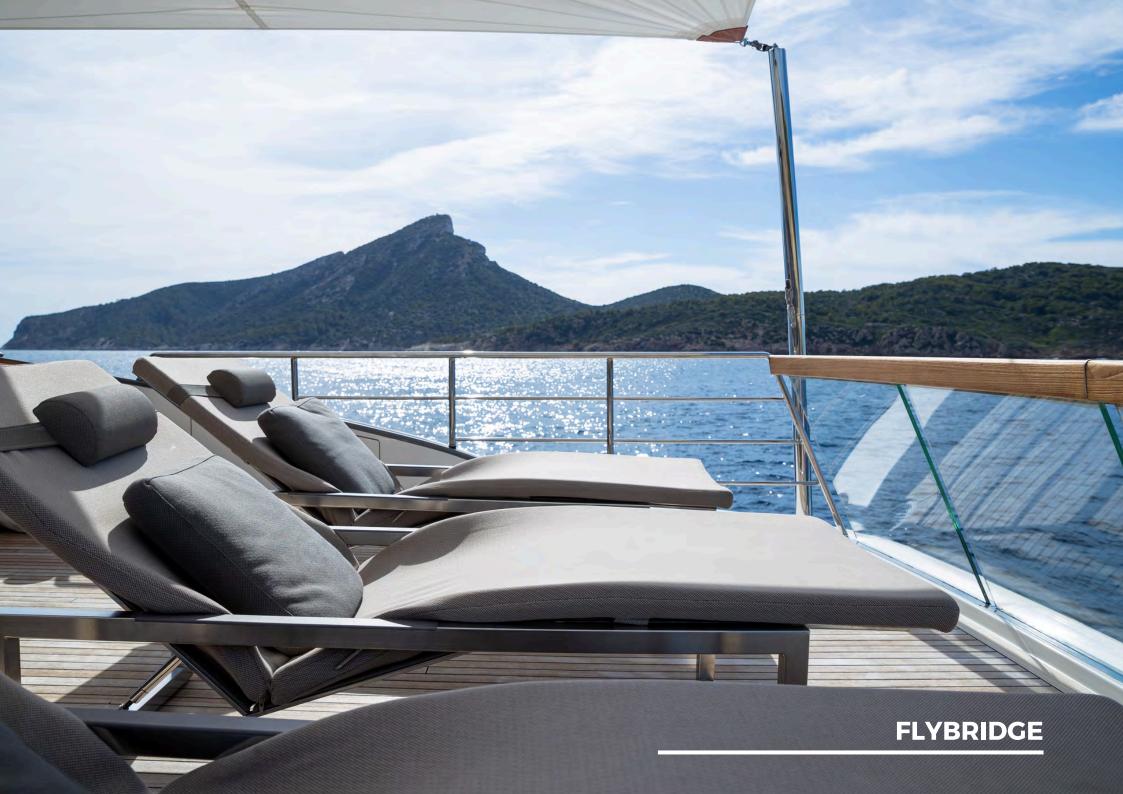

### **KEY HIGHLIGHTS**

- MOONSHOT is a completely customized Sanlorenzo yacht combining Italian craftsmanship with state-of-the-art technology, ensuring a seamless blend of style, comfort, and performance.
- The modern 23 ft long main salon is furnished with designer brands like Minotti, Royal Botania, and Roda, featuring floorto-ceiling windows offering panoramic sea views and natural light.
- Expansive flybridge ideal for outdoor dining, sunbathing, and socializing, with ample space for all guests to enjoy, featuring a Teppanyaki grill, dry bar and retractable sunshades.
- Inviting bow area with sun loungers, adjustable dining table, and a removable sun shade provides the perfect for relaxing and enjoying time together.
- Four spacious staterooms for 8 guests, including a Master, VIP, Twin Cabin, and Bunk Cabin, with air-conditioning and modern décor.
- Zero Speed electric fin stabilizers and tropical air-conditioning ensure a smooth, comfortable journey and stability at anchor.
- Hydraulic swim platform and state-of-the-art water toys, including 2 Fliteboards, a wakeboard, and a Williams jet tender for thrilling water activities.
- Professional and experienced crew dedicated to providing exceptional service and memorable experiences.
- Advanced entertainment systems throughout, including Apple TV and mirrored TVs in the Master and VIP cabins.
- Night vision camera and CCTV for added security.
- Starlink high-speed internet and satellite phone, keeping you connected even in remote locations.