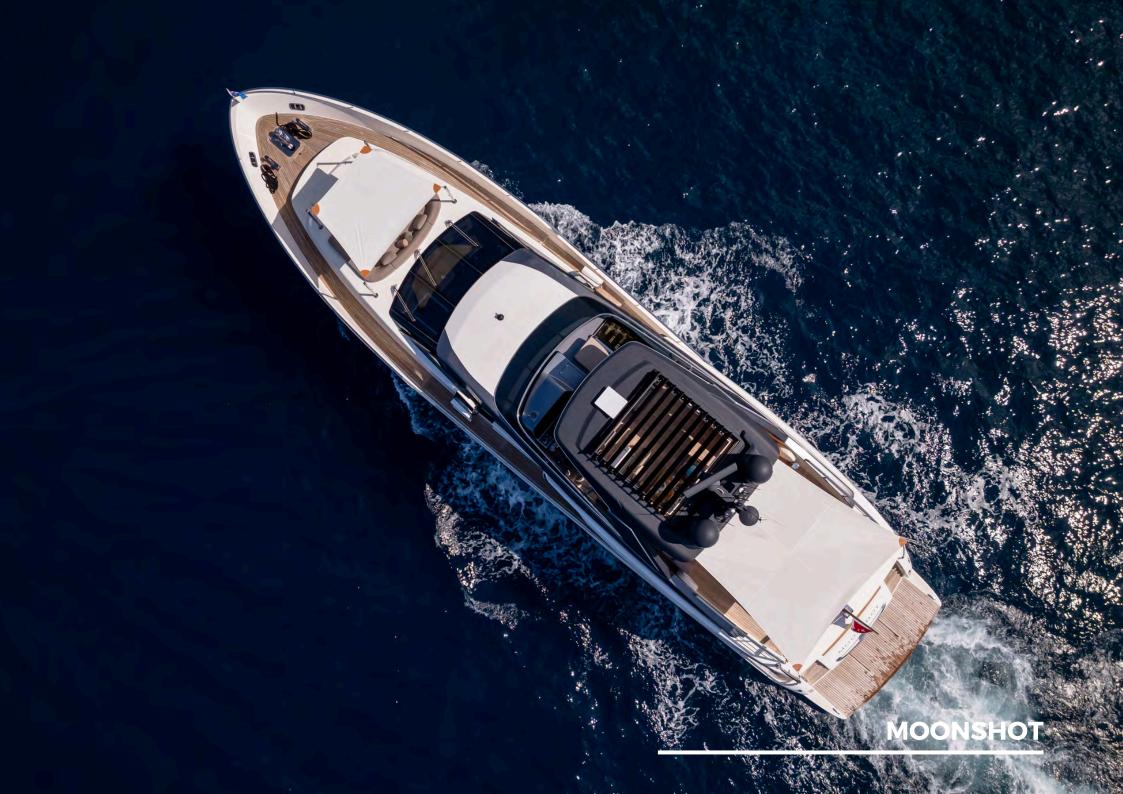

### **KEY HIGHLIGHTS**

- MOONSHOT is a completely customized Sanlorenzo yacht combining Italian craftsmanship with state-of-the-art technology, ensuring a seamless blend of style, comfort, and performance.
- The modern 23 ft long main salon is furnished with designer brands like Minotti, Royal Botania, and Roda, featuring floorto-ceiling windows offering panoramic sea views and natural light.
- Expansive flybridge ideal for outdoor dining, sunbathing, and socializing, with ample space for all guests to enjoy, featuring a Teppanyaki grill, dry bar and retractable sunshades.
- Inviting bow area with sun loungers, adjustable dining table, and a removable sun shade provides the perfect for relaxing and enjoying time together.
- Four spacious staterooms for 8 guests, including a Master, VIP, Twin Cabin, and Bunk Cabin, with air-conditioning and modern décor.
- Zero Speed electric fin stabilizers and tropical air-conditioning ensure a smooth, comfortable journey and stability at anchor.
- Hydraulic swim platform and state-of-the-art water toys, including 2 Fliteboards, a wakeboard, and a Williams jet tender for thrilling water activities.
- Professional and experienced crew dedicated to providing exceptional service and memorable experiences.
- Advanced entertainment systems throughout, including Apple TV and mirrored TVs in the Master and VIP cabins.
- Night vision camera and CCTV for added security.
- Starlink high-speed internet and satellite phone, keeping you connected even in remote locations.