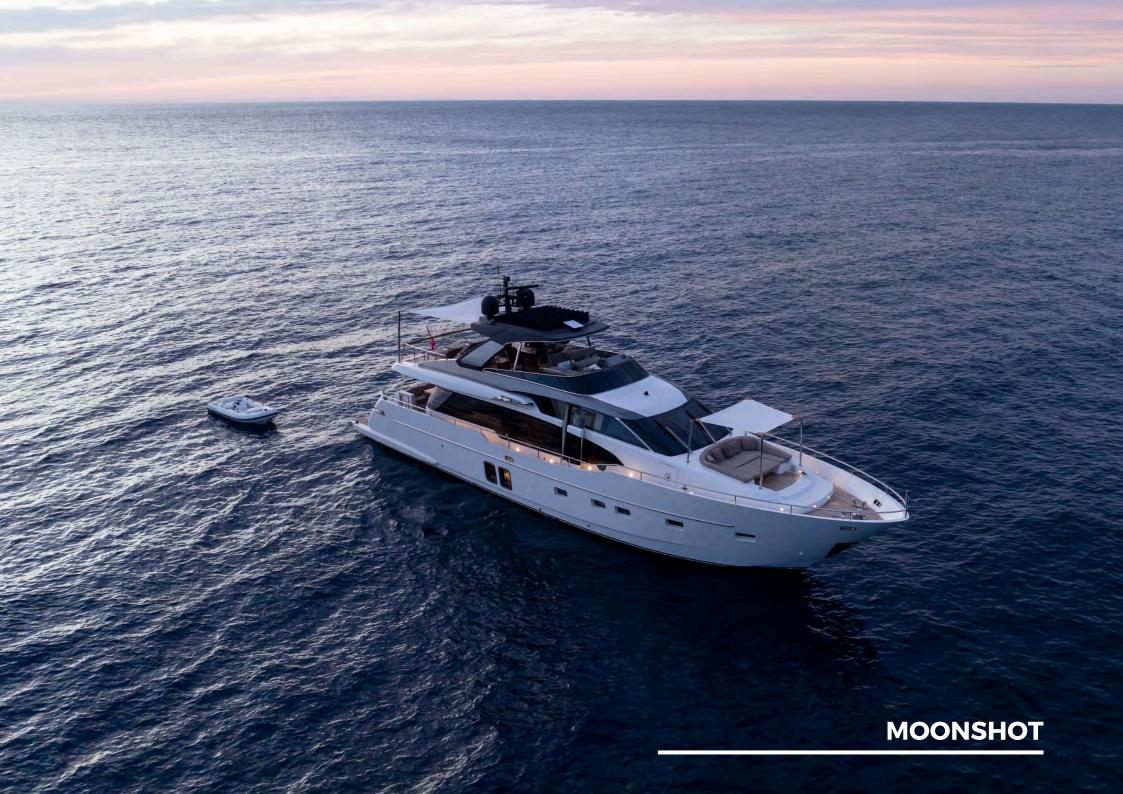

### **KEY HIGHLIGHTS**

- MOONSHOT is a completely customized Sanlorenzo yacht combining Italian craftsmanship with state-of-the-art technology, ensuring a seamless blend of style, comfort, and performance.
- The modern 23 ft long main salon is furnished with designer brands like Minotti, Royal Botania, and Roda, featuring floorto-ceiling windows offering panoramic sea views and natural light.
- Expansive flybridge ideal for outdoor dining, sunbathing, and socializing, with ample space for all guests to enjoy, featuring a Teppanyaki grill, dry bar and retractable sunshades.
- Inviting bow area with sun loungers, adjustable dining table, and a removable sun shade provides the perfect for relaxing and enjoying time together.
- Four spacious staterooms for 8 guests, including a Master, VIP, Twin Cabin, and Bunk Cabin, with air-conditioning and modern décor.
- Zero Speed electric fin stabilizers and tropical air-conditioning ensure a smooth, comfortable journey and stability at anchor.
- Hydraulic swim platform and state-of-the-art water toys, including 2 Fliteboards, a wakeboard, and a Williams jet tender for thrilling water activities.
- Professional and experienced crew dedicated to providing exceptional service and memorable experiences.
- Advanced entertainment systems throughout, including Apple TV and mirrored TVs in the Master and VIP cabins.
- Night vision camera and CCTV for added security.
- Starlink high-speed internet and satellite phone, keeping you connected even in remote locations.