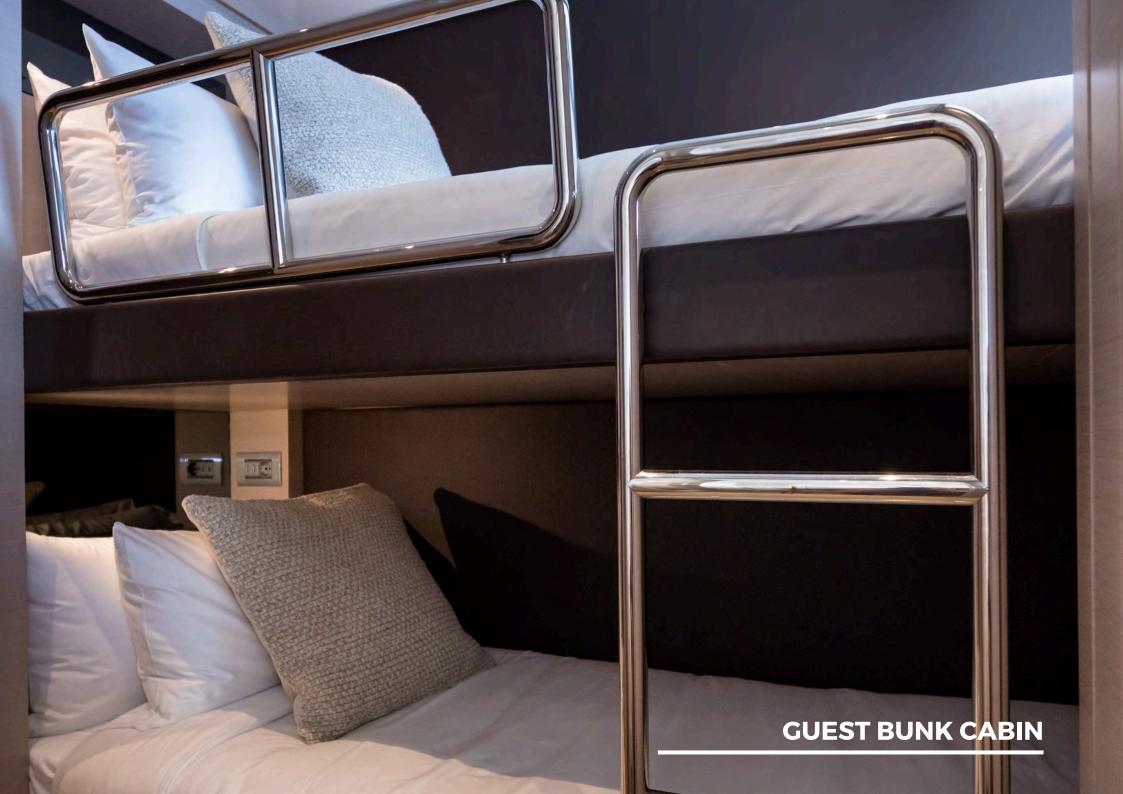

## CAPACITY & ACCOMODATION

| Cabins            | 4                                                      |
|-------------------|--------------------------------------------------------|
| Cabin Layout      | Master Cabin, VIP Cabin,<br>Twin Cabin, Bunk Bed Cabin |
| Sleeps            | 8                                                      |
| Crew Members      | 4                                                      |
| Cruising Capacity | 13                                                     |
| Static Capacity   | 13                                                     |