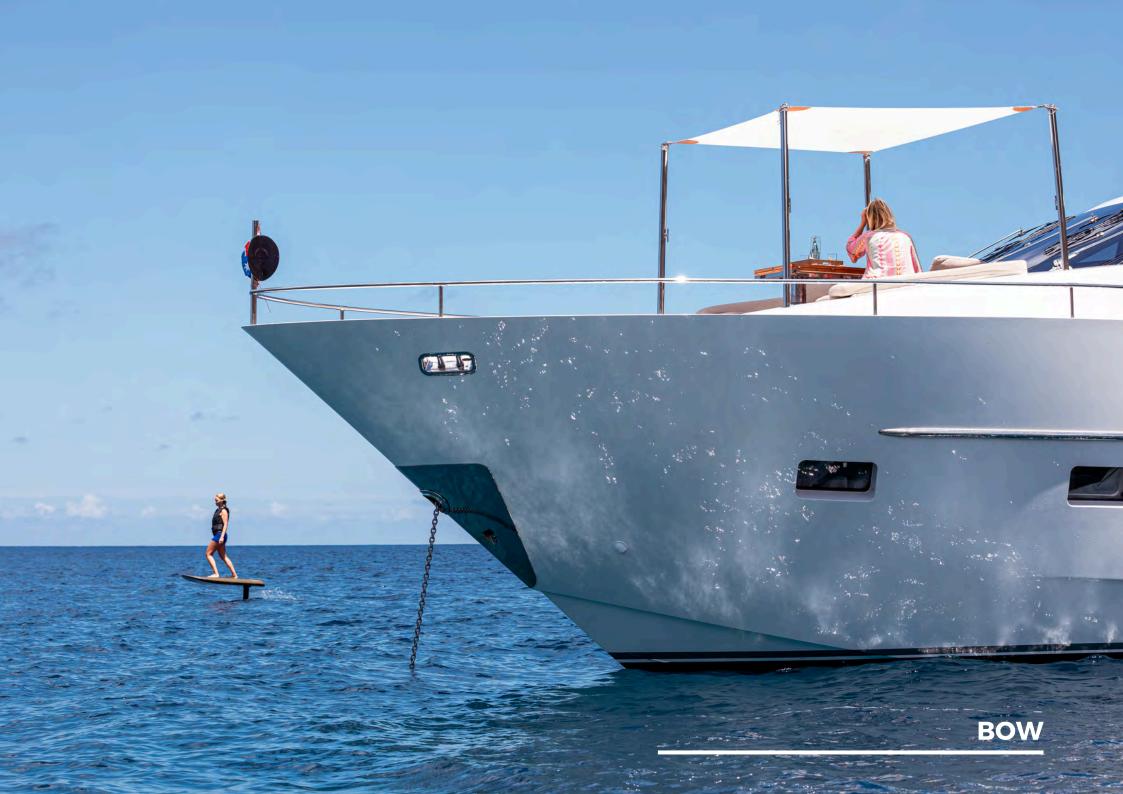

### **KEY HIGHLIGHTS**

- MOONSHOT is a completely customized Sanlorenzo yacht combining Italian craftsmanship with state-of-the-art technology, ensuring a seamless blend of style, comfort, and performance.
- The modern 23 ft long main salon is furnished with designer brands like Minotti, Royal Botania, and Roda, featuring floorto-ceiling windows offering panoramic sea views and natural light.
- Expansive flybridge ideal for outdoor dining, sunbathing, and socializing, with ample space for all guests to enjoy, featuring a Teppanyaki grill, dry bar and retractable sunshades.
- Inviting bow area with sun loungers, adjustable dining table, and a removable sun shade provides the perfect for relaxing and enjoying time together.
- Four spacious staterooms for 8 guests, including a Master, VIP, Twin Cabin, and Bunk Cabin, with air-conditioning and modern décor.
- Zero Speed electric fin stabilizers and tropical air-conditioning ensure a smooth, comfortable journey and stability at anchor.
- Hydraulic swim platform and state-of-the-art water toys, including 2 Fliteboards, a wakeboard, and a Williams jet tender for thrilling water activities.
- Professional and experienced crew dedicated to providing exceptional service and memorable experiences.
- Advanced entertainment systems throughout, including Apple TV and mirrored TVs in the Master and VIP cabins.
- Night vision camera and CCTV for added security.
- Starlink high-speed internet and satellite phone, keeping you connected even in remote locations.