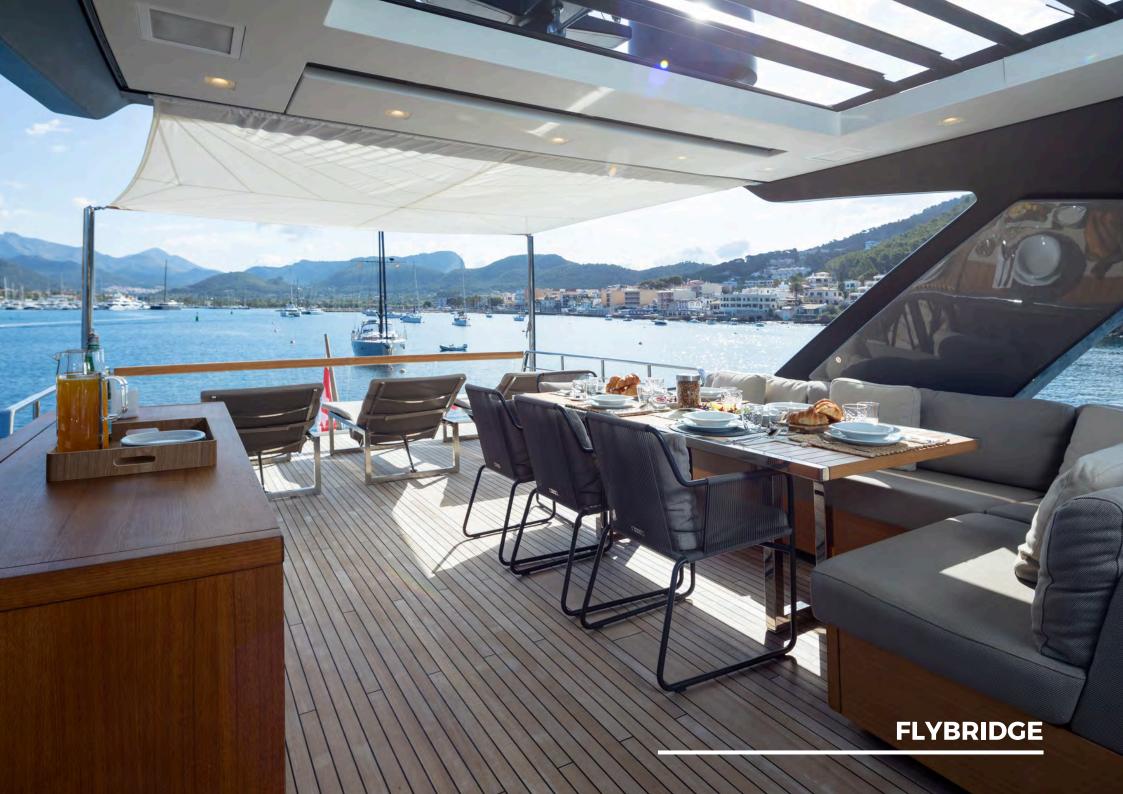

### **KEY HIGHLIGHTS**

- MOONSHOT is a completely customized Sanlorenzo yacht combining Italian craftsmanship with state-of-the-art technology, ensuring a seamless blend of style, comfort, and performance.
- The modern 23 ft long main salon is furnished with designer brands like Minotti, Royal Botania, and Roda, featuring floorto-ceiling windows offering panoramic sea views and natural light.
- Expansive flybridge ideal for outdoor dining, sunbathing, and socializing, with ample space for all guests to enjoy, featuring a Teppanyaki grill, dry bar and retractable sunshades.
- Inviting bow area with sun loungers, adjustable dining table, and a removable sun shade provides the perfect for relaxing and enjoying time together.
- Four spacious staterooms for 8 guests, including a Master, VIP, Twin Cabin, and Bunk Cabin, with air-conditioning and modern décor.
- Zero Speed electric fin stabilizers and tropical air-conditioning ensure a smooth, comfortable journey and stability at anchor.
- Hydraulic swim platform and state-of-the-art water toys, including 2 Fliteboards, a wakeboard, and a Williams jet tender for thrilling water activities.
- Professional and experienced crew dedicated to providing exceptional service and memorable experiences.
- Advanced entertainment systems throughout, including Apple TV and mirrored TVs in the Master and VIP cabins.
- Night vision camera and CCTV for added security.
- Starlink high-speed internet and satellite phone, keeping you connected even in remote locations.