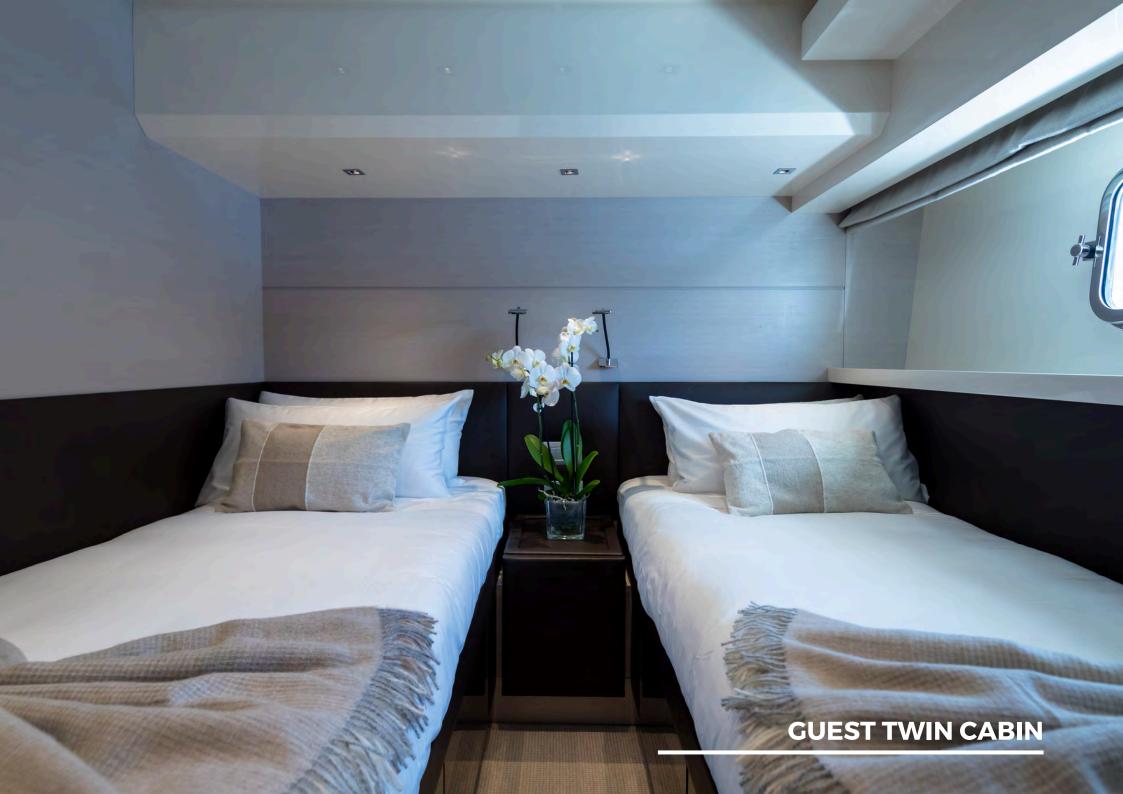

## CAPACITY & ACCOMODATION

| Cabins            | 4                                                      |
|-------------------|--------------------------------------------------------|
| Cabin Layout      | Master Cabin, VIP Cabin,<br>Twin Cabin, Bunk Bed Cabin |
| Sleeps            | 8                                                      |
| Crew Members      | 4                                                      |
| Cruising Capacity | 13                                                     |
| Static Capacity   | 13                                                     |