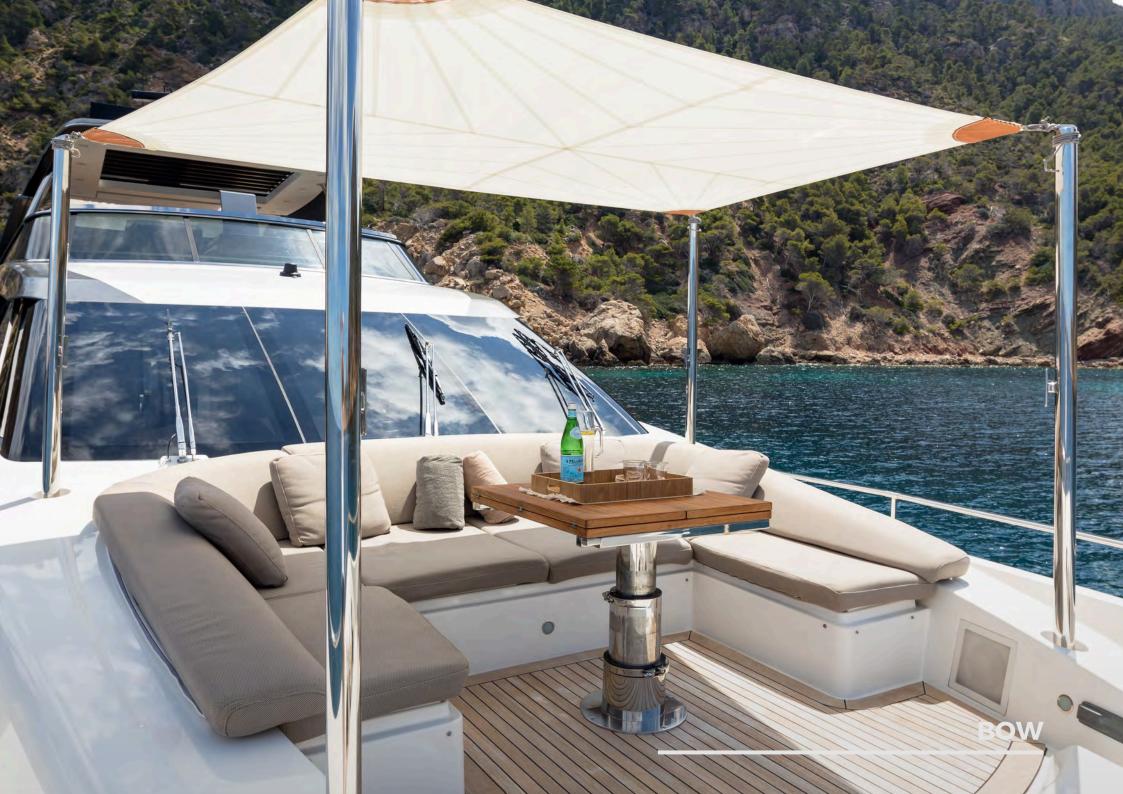

### **KEY HIGHLIGHTS**

- MOONSHOT is a completely customized Sanlorenzo yacht combining Italian craftsmanship with state-of-the-art technology, ensuring a seamless blend of style, comfort, and performance.
- The modern 23 ft long main salon is furnished with designer brands like Minotti, Royal Botania, and Roda, featuring floorto-ceiling windows offering panoramic sea views and natural light.
- Expansive flybridge ideal for outdoor dining, sunbathing, and socializing, with ample space for all guests to enjoy, featuring a Teppanyaki grill, dry bar and retractable sunshades.
- Inviting bow area with sun loungers, adjustable dining table, and a removable sun shade provides the perfect for relaxing and enjoying time together.
- Four spacious staterooms for 8 guests, including a Master, VIP, Twin Cabin, and Bunk Cabin, with air-conditioning and modern décor.
- Zero Speed electric fin stabilizers and tropical air-conditioning ensure a smooth, comfortable journey and stability at anchor.
- Hydraulic swim platform and state-of-the-art water toys, including 2 Fliteboards, a wakeboard, and a Williams jet tender for thrilling water activities.
- Professional and experienced crew dedicated to providing exceptional service and memorable experiences.
- Advanced entertainment systems throughout, including Apple TV and mirrored TVs in the Master and VIP cabins.
- Night vision camera and CCTV for added security.
- Starlink high-speed internet and satellite phone, keeping you connected even in remote locations.