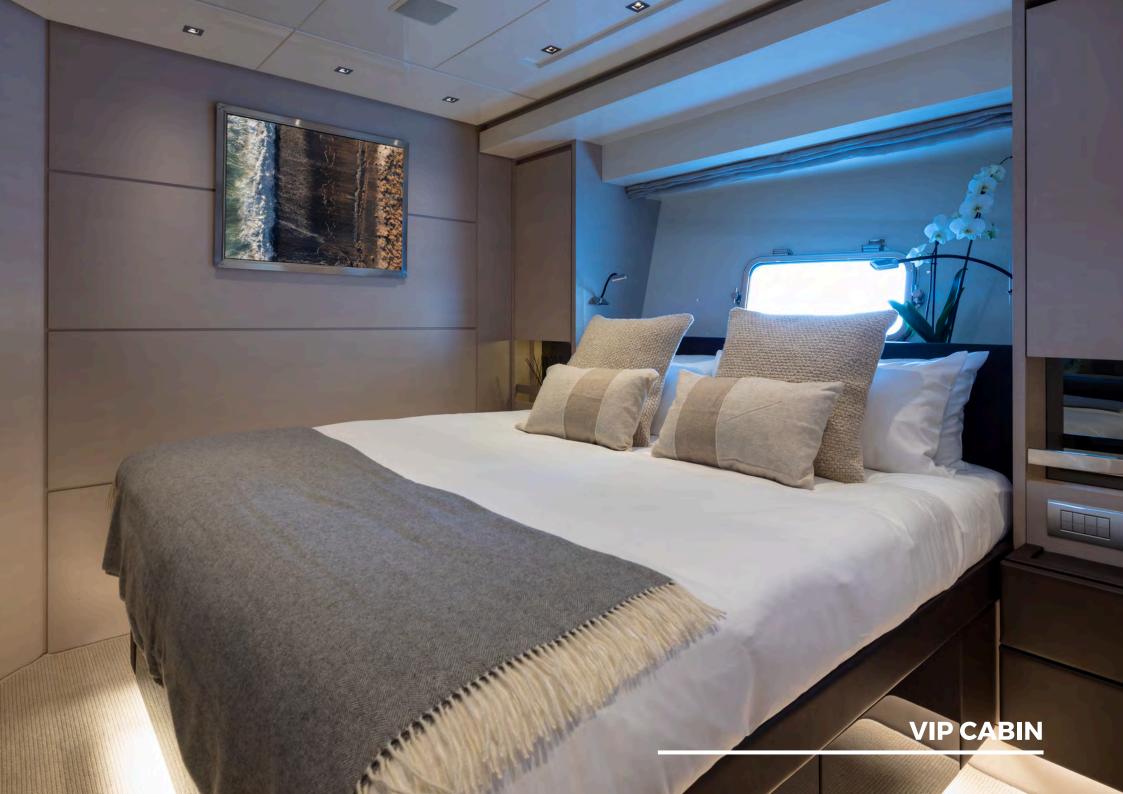

## CAPACITY & ACCOMODATION

| Cabins            | 4                                                      |
|-------------------|--------------------------------------------------------|
| Cabin Layout      | Master Cabin, VIP Cabin,<br>Twin Cabin, Bunk Bed Cabin |
| Sleeps            | 8                                                      |
| Crew Members      | 4                                                      |
| Cruising Capacity | 13                                                     |
| Static Capacity   | 13                                                     |