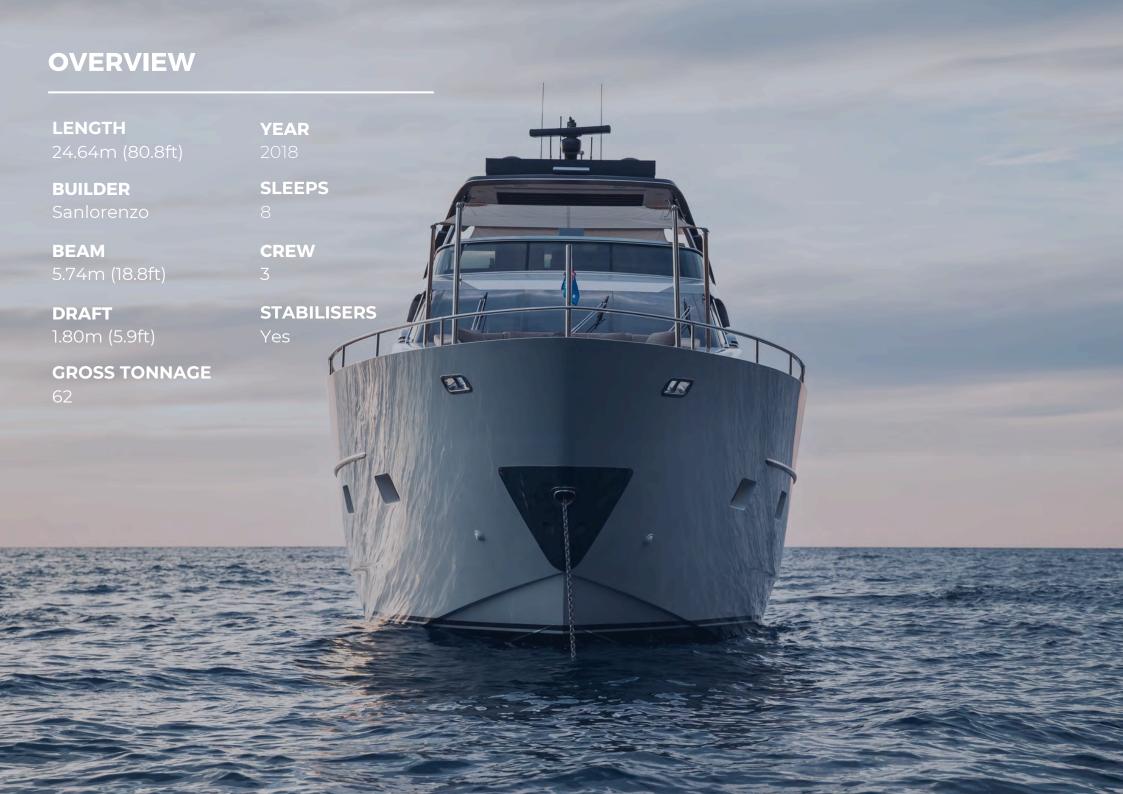

#### **DIMENSIONS**

| Length | 24.64m (80.8ft) |
|--------|-----------------|
| Beam   | 5.74m (18.8ft)  |
| Draft  | 1.80m (5.9ft)   |

#### PROFILE

| Builder           | Sanlorenzo                 |
|-------------------|----------------------------|
| Year/Refit        | 2018                       |
| Interior Designer | Piero Lissoni & Marty Lowe |
| Exterior Designer | Sanlorenzo SPA             |
| Flag              | Malta                      |
| Registry          | Valletta                   |
| Regions           | Palma                      |
| Stabilisers       | Yes, CMS fins              |
| Cruise Speed      | 25 Knots                   |
| Top Speed         | 30 Knots                   |
| Yacht Type        | Motor Yacht                |
| GT                | 62                         |

## CAPACITY & ACCOMODATION

| Cabins            | 4                                                      |
|-------------------|--------------------------------------------------------|
| Cabin Layout      | Master Cabin, VIP Cabin,<br>Twin Cabin, Bunk Bed Cabin |
| Sleeps            | 8                                                      |
| Crew Members      | 4                                                      |
| Cruising Capacity | 13                                                     |
| Static Capacity   | 13                                                     |