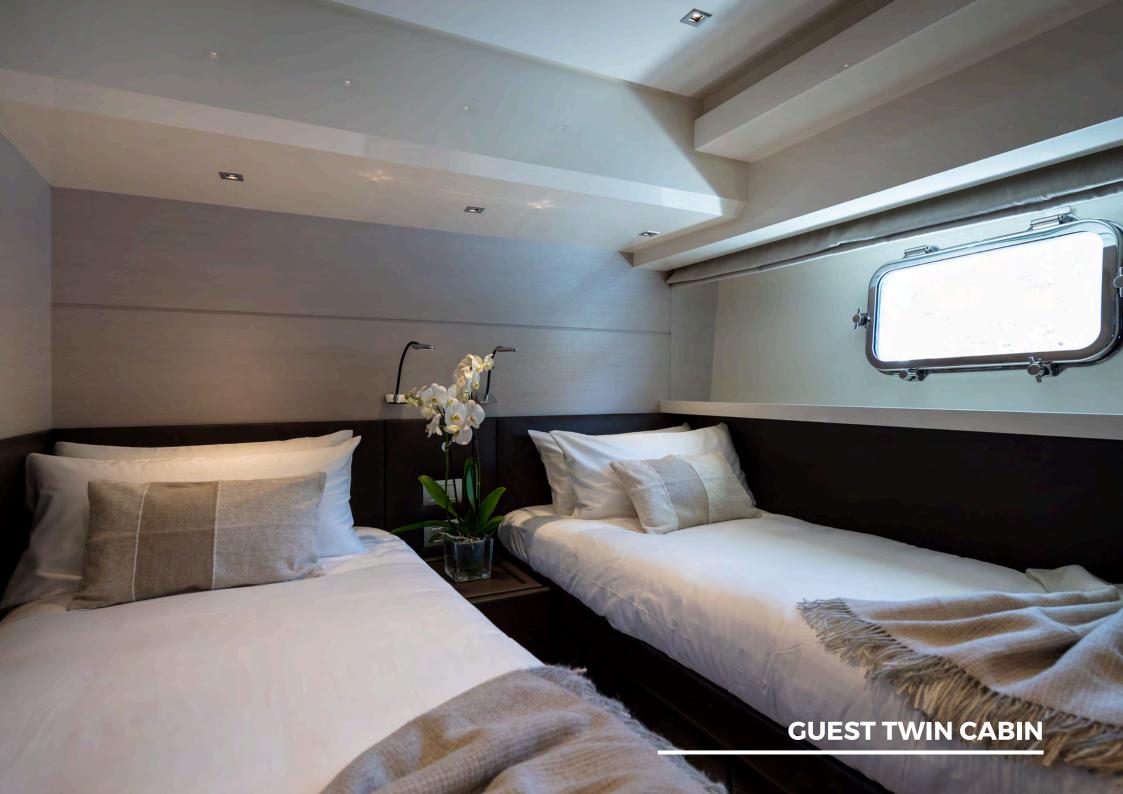

## CAPACITY & ACCOMODATION

| Cabins            | 4                                                      |
|-------------------|--------------------------------------------------------|
| Cabin Layout      | Master Cabin, VIP Cabin,<br>Twin Cabin, Bunk Bed Cabin |
| Sleeps            | 8                                                      |
| Crew Members      | 4                                                      |
| Cruising Capacity | 13                                                     |
| Static Capacity   | 13                                                     |