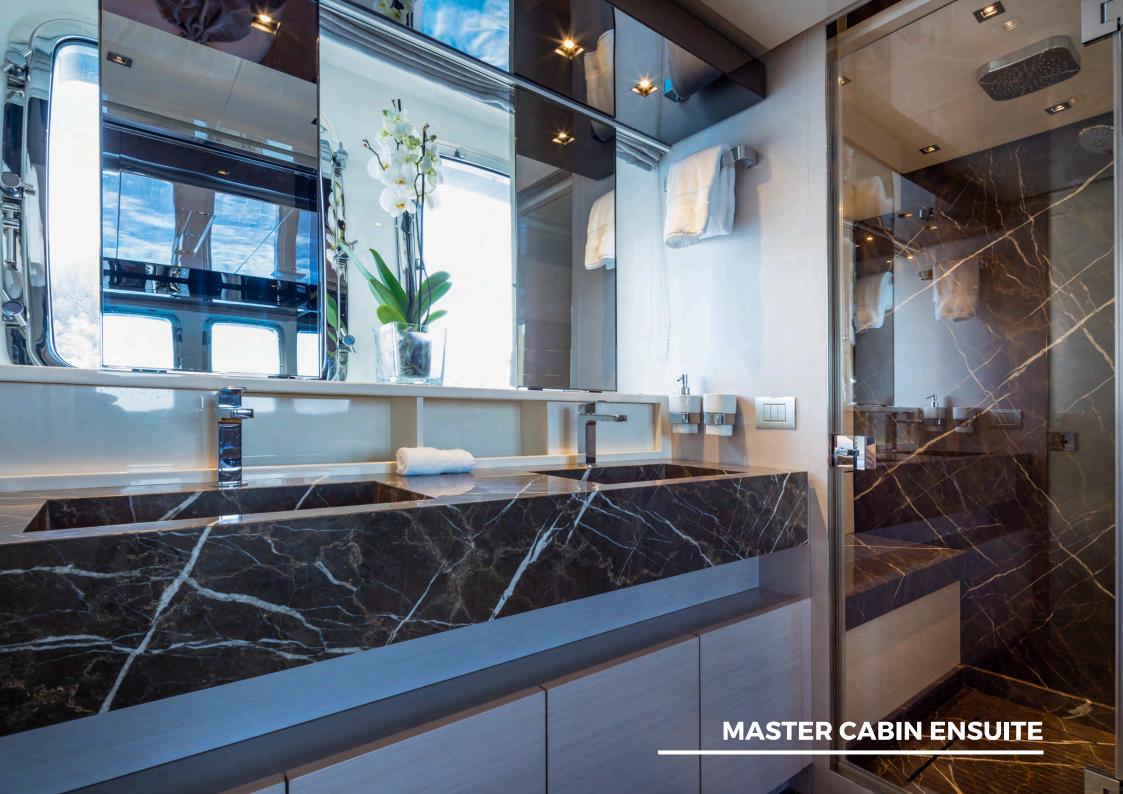

## CAPACITY & ACCOMODATION

| Cabins            | 4                                                      |
|-------------------|--------------------------------------------------------|
| Cabin Layout      | Master Cabin, VIP Cabin,<br>Twin Cabin, Bunk Bed Cabin |
| Sleeps            | 8                                                      |
| Crew Members      | 4                                                      |
| Cruising Capacity | 13                                                     |
| Static Capacity   | 13                                                     |