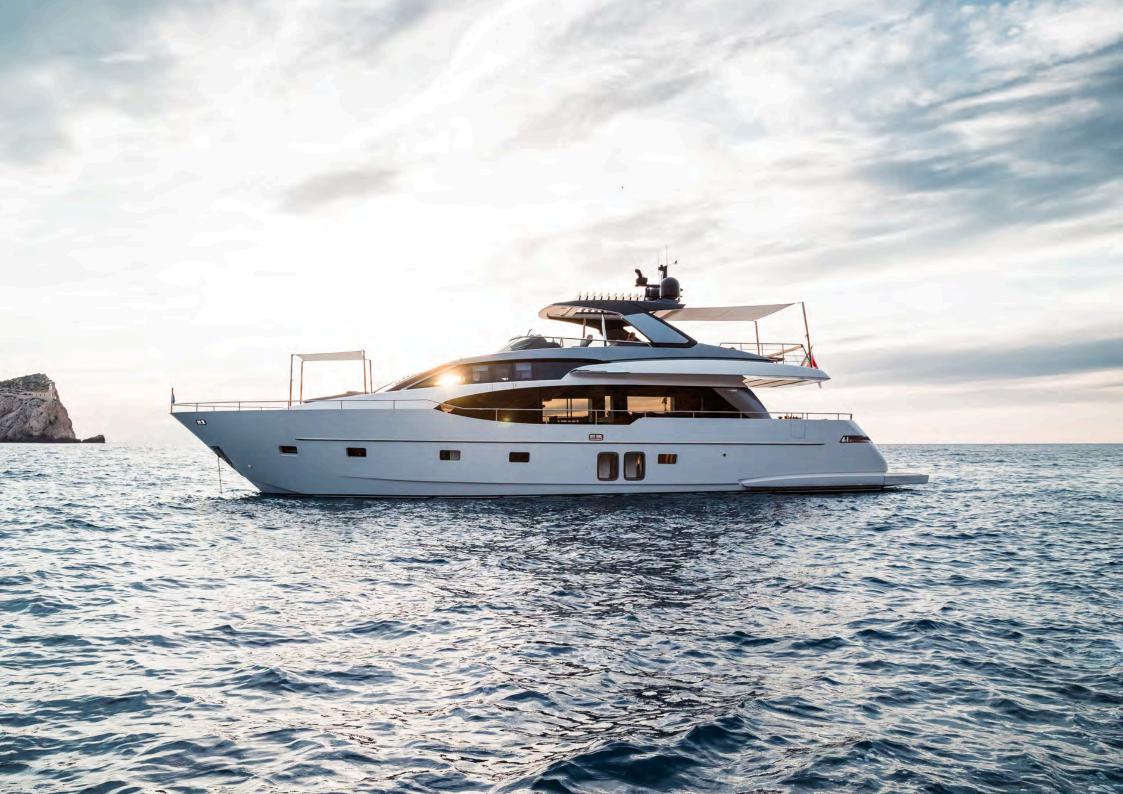

### **KEY HIGHLIGHTS**

- MOONSHOT is a completely customized Sanlorenzo yacht combining Italian craftsmanship with state-of-the-art technology, ensuring a seamless blend of style, comfort, and performance.
- The modern 23 ft long main salon is furnished with designer brands like Minotti, Royal Botania, and Roda, featuring floorto-ceiling windows offering panoramic sea views and natural light.
- Expansive flybridge ideal for outdoor dining, sunbathing, and socializing, with ample space for all guests to enjoy, featuring a Teppanyaki grill, dry bar and retractable sunshades.
- Inviting bow area with sun loungers, adjustable dining table, and a removable sun shade provides the perfect for relaxing and enjoying time together.
- Four spacious staterooms for 8 guests, including a Master, VIP, Twin Cabin, and Bunk Cabin, with air-conditioning and modern décor.
- Zero Speed electric fin stabilizers and tropical air-conditioning ensure a smooth, comfortable journey and stability at anchor.
- Hydraulic swim platform and state-of-the-art water toys, including 2 Fliteboards, a wakeboard, and a Williams jet tender for thrilling water activities.
- Professional and experienced crew dedicated to providing exceptional service and memorable experiences.
- Advanced entertainment systems throughout, including Apple TV and mirrored TVs in the Master and VIP cabins.
- Night vision camera and CCTV for added security.
- Starlink high-speed internet and satellite phone, keeping you connected even in remote locations.