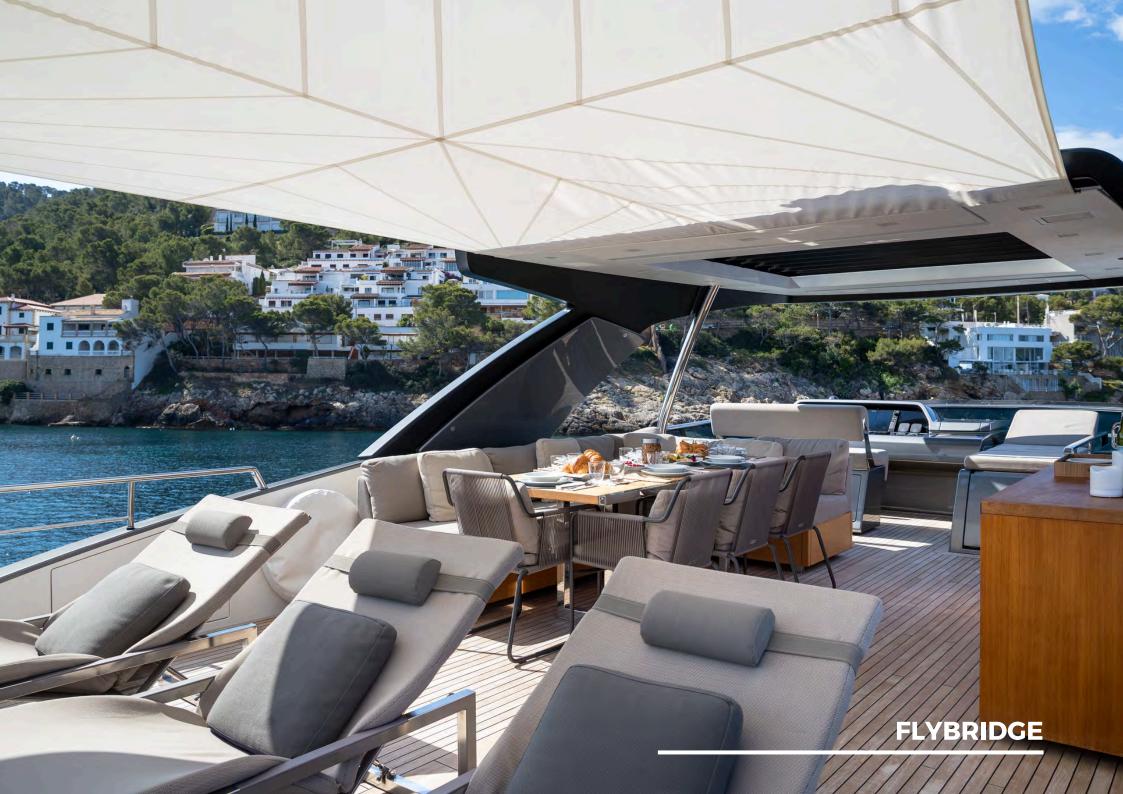

### **KEY HIGHLIGHTS**

- MOONSHOT is a completely customized Sanlorenzo yacht combining Italian craftsmanship with state-of-the-art technology, ensuring a seamless blend of style, comfort, and performance.
- The modern 23 ft long main salon is furnished with designer brands like Minotti, Royal Botania, and Roda, featuring floorto-ceiling windows offering panoramic sea views and natural light.
- Expansive flybridge ideal for outdoor dining, sunbathing, and socializing, with ample space for all guests to enjoy, featuring a Teppanyaki grill, dry bar and retractable sunshades.
- Inviting bow area with sun loungers, adjustable dining table, and a removable sun shade provides the perfect for relaxing and enjoying time together.
- Four spacious staterooms for 8 guests, including a Master, VIP, Twin Cabin, and Bunk Cabin, with air-conditioning and modern décor.
- Zero Speed electric fin stabilizers and tropical air-conditioning ensure a smooth, comfortable journey and stability at anchor.
- Hydraulic swim platform and state-of-the-art water toys, including 2 Fliteboards, a wakeboard, and a Williams jet tender for thrilling water activities.
- Professional and experienced crew dedicated to providing exceptional service and memorable experiences.
- Advanced entertainment systems throughout, including Apple TV and mirrored TVs in the Master and VIP cabins.
- Night vision camera and CCTV for added security.
- Starlink high-speed internet and satellite phone, keeping you connected even in remote locations.