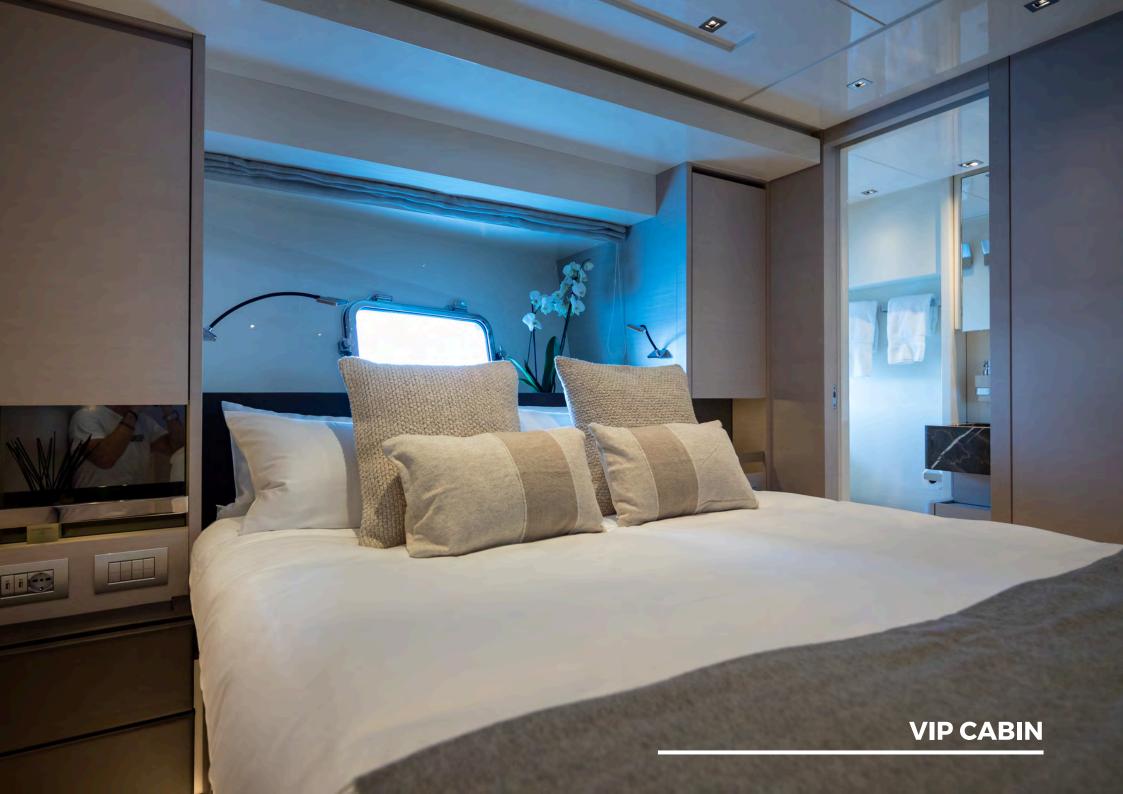

## CAPACITY & ACCOMODATION

| Cabins            | 4                                                      |
|-------------------|--------------------------------------------------------|
| Cabin Layout      | Master Cabin, VIP Cabin,<br>Twin Cabin, Bunk Bed Cabin |
| Sleeps            | 8                                                      |
| Crew Members      | 4                                                      |
| Cruising Capacity | 13                                                     |
| Static Capacity   | 13                                                     |