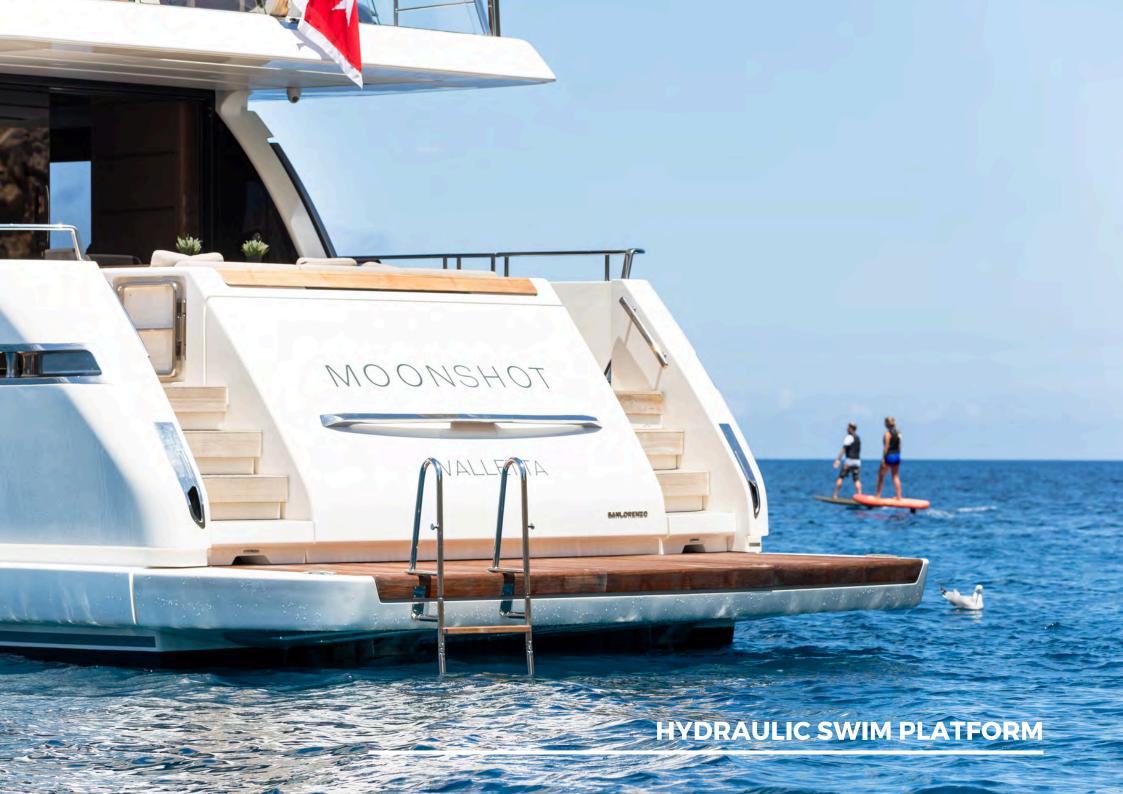

### **KEY HIGHLIGHTS**

- MOONSHOT is a completely customized Sanlorenzo yacht combining Italian craftsmanship with state-of-the-art technology, ensuring a seamless blend of style, comfort, and performance.
- The modern 23 ft long main salon is furnished with designer brands like Minotti, Royal Botania, and Roda, featuring floorto-ceiling windows offering panoramic sea views and natural light.
- Expansive flybridge ideal for outdoor dining, sunbathing, and socializing, with ample space for all guests to enjoy, featuring a Teppanyaki grill, dry bar and retractable sunshades.
- Inviting bow area with sun loungers, adjustable dining table, and a removable sun shade provides the perfect for relaxing and enjoying time together.
- Four spacious staterooms for 8 guests, including a Master, VIP, Twin Cabin, and Bunk Cabin, with air-conditioning and modern décor.
- Zero Speed electric fin stabilizers and tropical air-conditioning ensure a smooth, comfortable journey and stability at anchor.
- Hydraulic swim platform and state-of-the-art water toys, including 2 Fliteboards, a wakeboard, and a Williams jet tender for thrilling water activities.
- Professional and experienced crew dedicated to providing exceptional service and memorable experiences.
- Advanced entertainment systems throughout, including Apple TV and mirrored TVs in the Master and VIP cabins.
- Night vision camera and CCTV for added security.
- Starlink high-speed internet and satellite phone, keeping you connected even in remote locations.

#### **TOYS & TENDERS**

2x Fliteboards

1x Jet Tender

1x Wakeboard

1x Inflatable Towable

1x Inflatable Platform

1x Paddle Board

1x Snorkelling Equipment