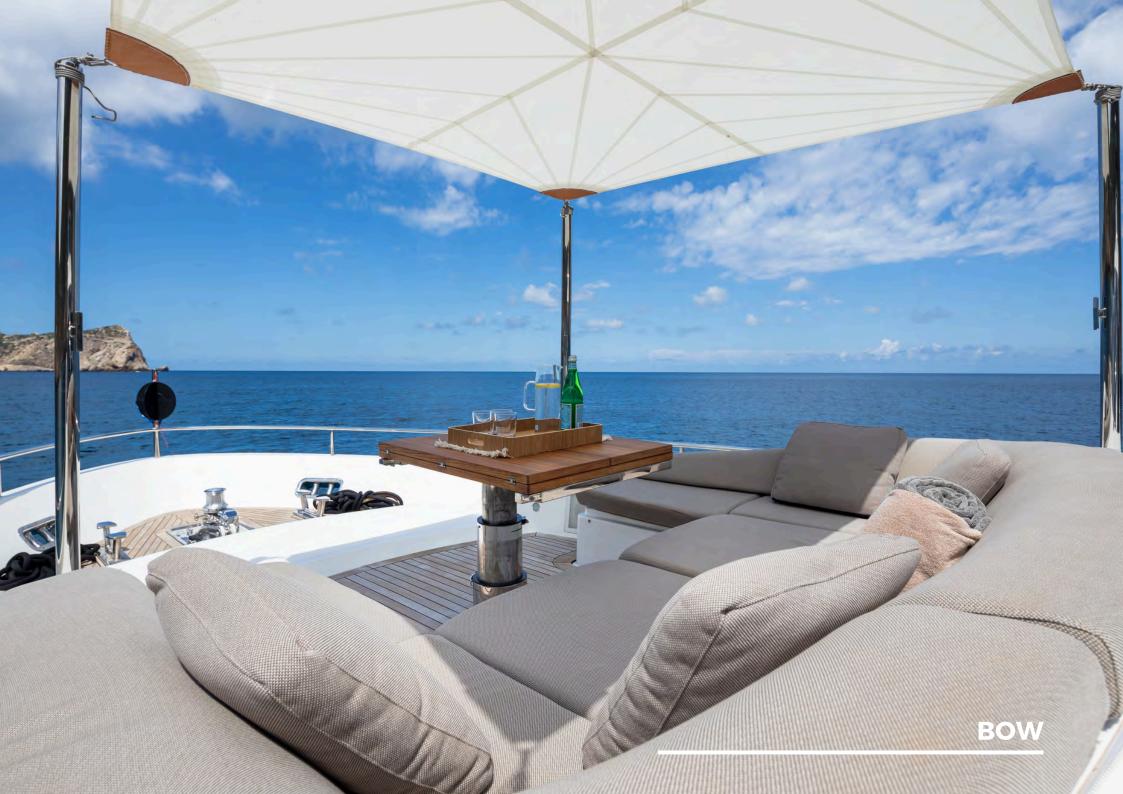

### **KEY HIGHLIGHTS**

- MOONSHOT is a completely customized Sanlorenzo yacht combining Italian craftsmanship with state-of-the-art technology, ensuring a seamless blend of style, comfort, and performance.
- The modern 23 ft long main salon is furnished with designer brands like Minotti, Royal Botania, and Roda, featuring floorto-ceiling windows offering panoramic sea views and natural light.
- Expansive flybridge ideal for outdoor dining, sunbathing, and socializing, with ample space for all guests to enjoy, featuring a Teppanyaki grill, dry bar and retractable sunshades.
- Inviting bow area with sun loungers, adjustable dining table, and a removable sun shade provides the perfect for relaxing and enjoying time together.
- Four spacious staterooms for 8 guests, including a Master, VIP, Twin Cabin, and Bunk Cabin, with air-conditioning and modern décor.
- Zero Speed electric fin stabilizers and tropical air-conditioning ensure a smooth, comfortable journey and stability at anchor.
- Hydraulic swim platform and state-of-the-art water toys, including 2 Fliteboards, a wakeboard, and a Williams jet tender for thrilling water activities.
- Professional and experienced crew dedicated to providing exceptional service and memorable experiences.
- Advanced entertainment systems throughout, including Apple TV and mirrored TVs in the Master and VIP cabins.
- Night vision camera and CCTV for added security.
- Starlink high-speed internet and satellite phone, keeping you connected even in remote locations.