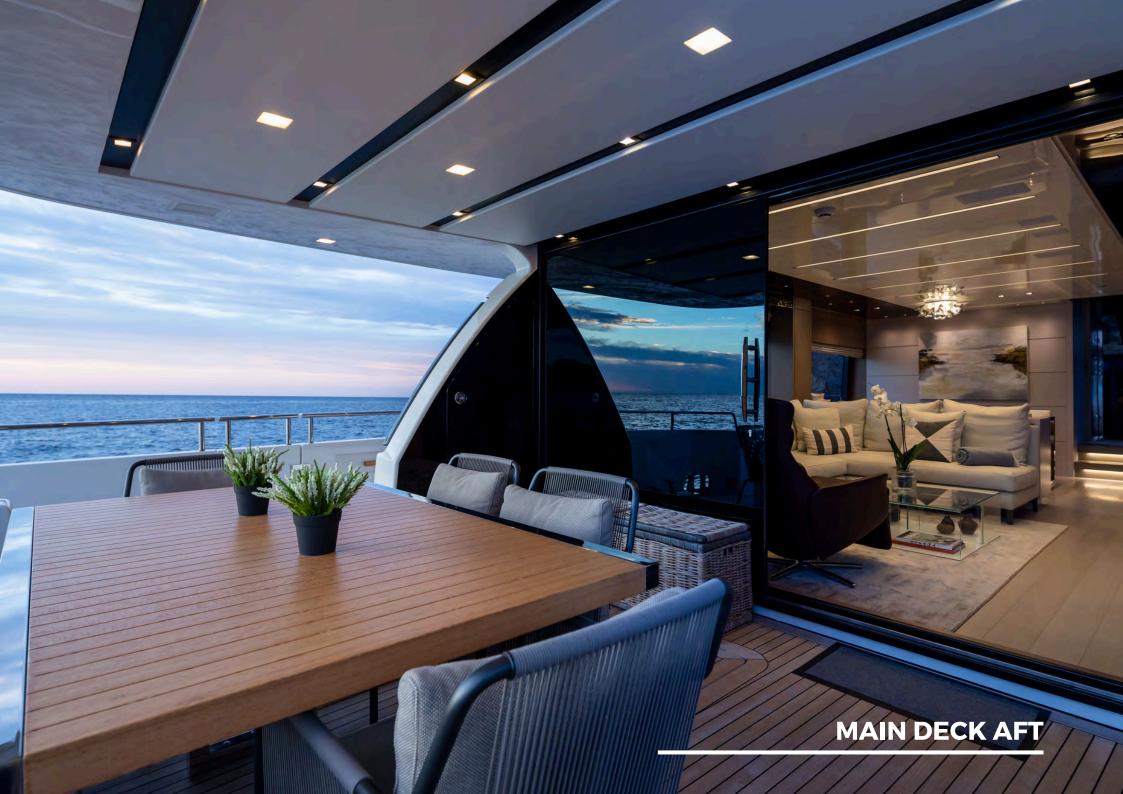

### **KEY HIGHLIGHTS**

- MOONSHOT is a completely customized Sanlorenzo yacht combining Italian craftsmanship with state-of-the-art technology, ensuring a seamless blend of style, comfort, and performance.
- The modern 23 ft long main salon is furnished with designer brands like Minotti, Royal Botania, and Roda, featuring floorto-ceiling windows offering panoramic sea views and natural light.
- Expansive flybridge ideal for outdoor dining, sunbathing, and socializing, with ample space for all guests to enjoy, featuring a Teppanyaki grill, dry bar and retractable sunshades.
- Inviting bow area with sun loungers, adjustable dining table, and a removable sun shade provides the perfect for relaxing and enjoying time together.
- Four spacious staterooms for 8 guests, including a Master, VIP, Twin Cabin, and Bunk Cabin, with air-conditioning and modern décor.
- Zero Speed electric fin stabilizers and tropical air-conditioning ensure a smooth, comfortable journey and stability at anchor.
- Hydraulic swim platform and state-of-the-art water toys, including 2 Fliteboards, a wakeboard, and a Williams jet tender for thrilling water activities.
- Professional and experienced crew dedicated to providing exceptional service and memorable experiences.
- Advanced entertainment systems throughout, including Apple TV and mirrored TVs in the Master and VIP cabins.
- Night vision camera and CCTV for added security.
- Starlink high-speed internet and satellite phone, keeping you connected even in remote locations.