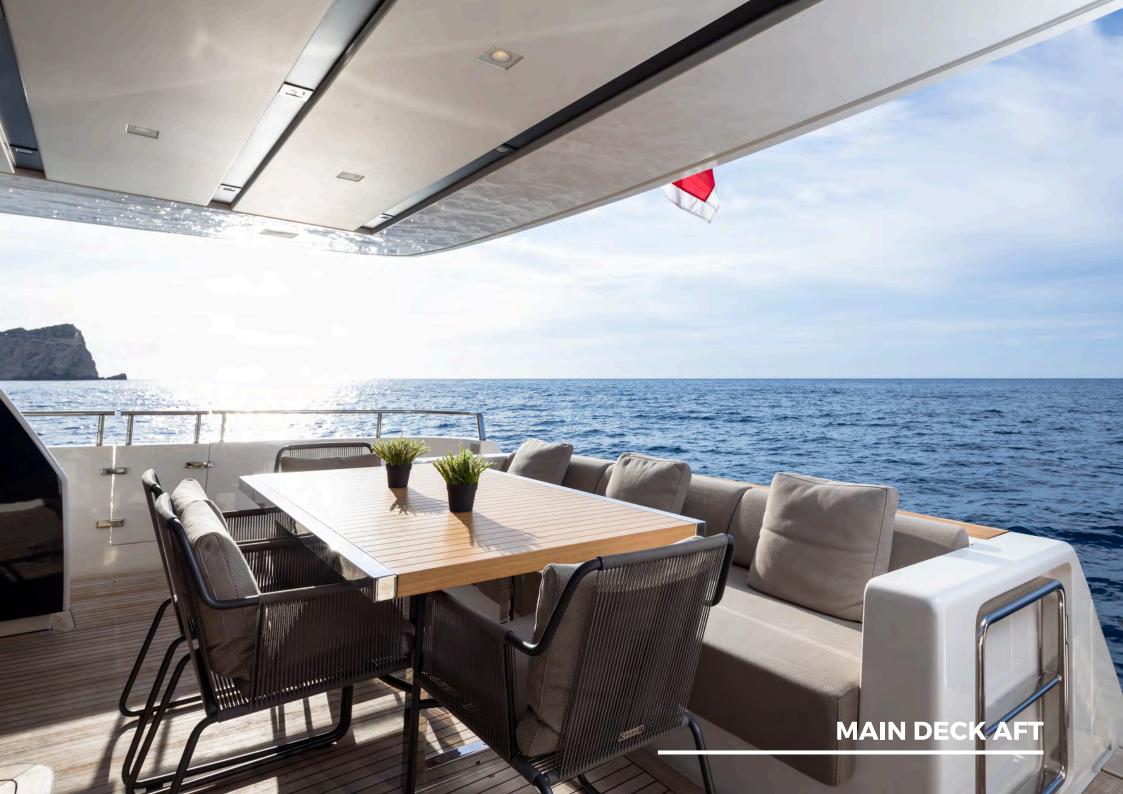

### **KEY HIGHLIGHTS**

- MOONSHOT is a completely customized Sanlorenzo yacht combining Italian craftsmanship with state-of-the-art technology, ensuring a seamless blend of style, comfort, and performance.
- The modern 23 ft long main salon is furnished with designer brands like Minotti, Royal Botania, and Roda, featuring floorto-ceiling windows offering panoramic sea views and natural light.
- Expansive flybridge ideal for outdoor dining, sunbathing, and socializing, with ample space for all guests to enjoy, featuring a Teppanyaki grill, dry bar and retractable sunshades.
- Inviting bow area with sun loungers, adjustable dining table, and a removable sun shade provides the perfect for relaxing and enjoying time together.
- Four spacious staterooms for 8 guests, including a Master, VIP, Twin Cabin, and Bunk Cabin, with air-conditioning and modern décor.
- Zero Speed electric fin stabilizers and tropical air-conditioning ensure a smooth, comfortable journey and stability at anchor.
- Hydraulic swim platform and state-of-the-art water toys, including 2 Fliteboards, a wakeboard, and a Williams jet tender for thrilling water activities.
- Professional and experienced crew dedicated to providing exceptional service and memorable experiences.
- Advanced entertainment systems throughout, including Apple TV and mirrored TVs in the Master and VIP cabins.
- Night vision camera and CCTV for added security.
- Starlink high-speed internet and satellite phone, keeping you connected even in remote locations.