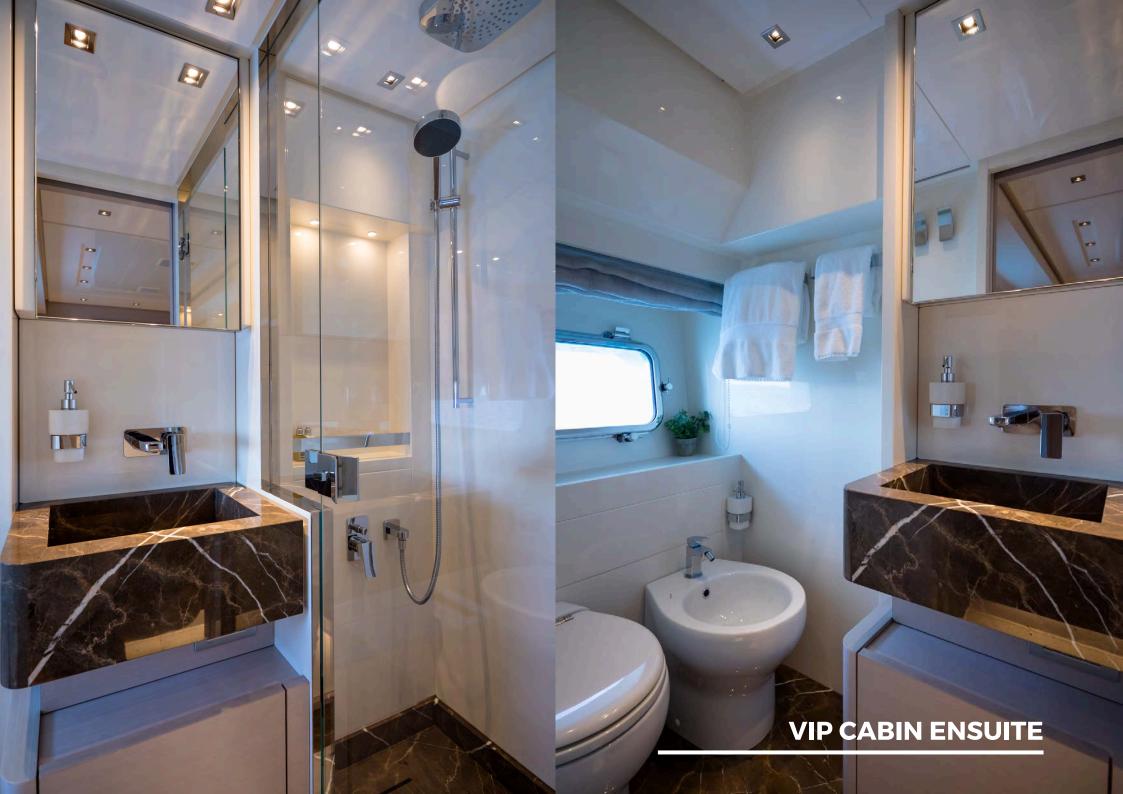

## CAPACITY & ACCOMODATION

| Cabins            | 4                                                      |
|-------------------|--------------------------------------------------------|
| Cabin Layout      | Master Cabin, VIP Cabin,<br>Twin Cabin, Bunk Bed Cabin |
| Sleeps            | 8                                                      |
| Crew Members      | 4                                                      |
| Cruising Capacity | 13                                                     |
| Static Capacity   | 13                                                     |