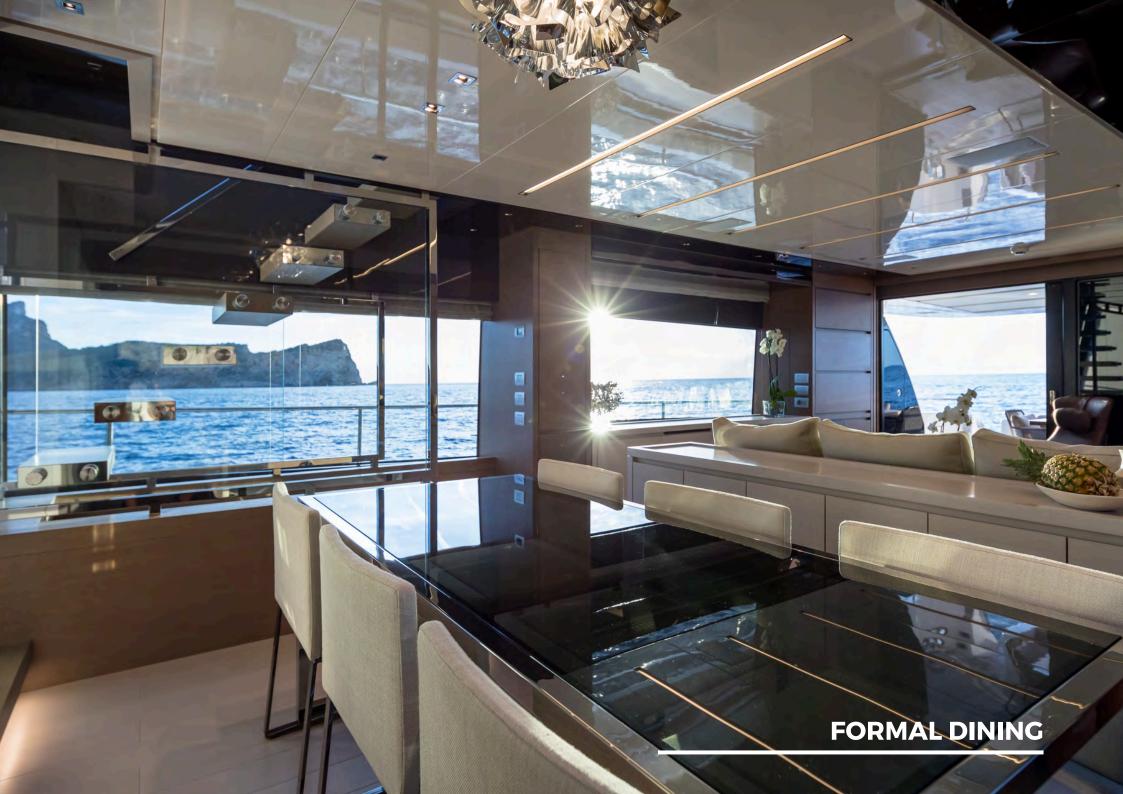

### **KEY HIGHLIGHTS**

- MOONSHOT is a completely customized Sanlorenzo yacht combining Italian craftsmanship with state-of-the-art technology, ensuring a seamless blend of style, comfort, and performance.
- The modern 23 ft long main salon is furnished with designer brands like Minotti, Royal Botania, and Roda, featuring floorto-ceiling windows offering panoramic sea views and natural light.
- Expansive flybridge ideal for outdoor dining, sunbathing, and socializing, with ample space for all guests to enjoy, featuring a Teppanyaki grill, dry bar and retractable sunshades.
- Inviting bow area with sun loungers, adjustable dining table, and a removable sun shade provides the perfect for relaxing and enjoying time together.
- Four spacious staterooms for 8 guests, including a Master, VIP, Twin Cabin, and Bunk Cabin, with air-conditioning and modern décor.
- Zero Speed electric fin stabilizers and tropical air-conditioning ensure a smooth, comfortable journey and stability at anchor.
- Hydraulic swim platform and state-of-the-art water toys, including 2 Fliteboards, a wakeboard, and a Williams jet tender for thrilling water activities.
- Professional and experienced crew dedicated to providing exceptional service and memorable experiences.
- Advanced entertainment systems throughout, including Apple TV and mirrored TVs in the Master and VIP cabins.
- Night vision camera and CCTV for added security.
- Starlink high-speed internet and satellite phone, keeping you connected even in remote locations.