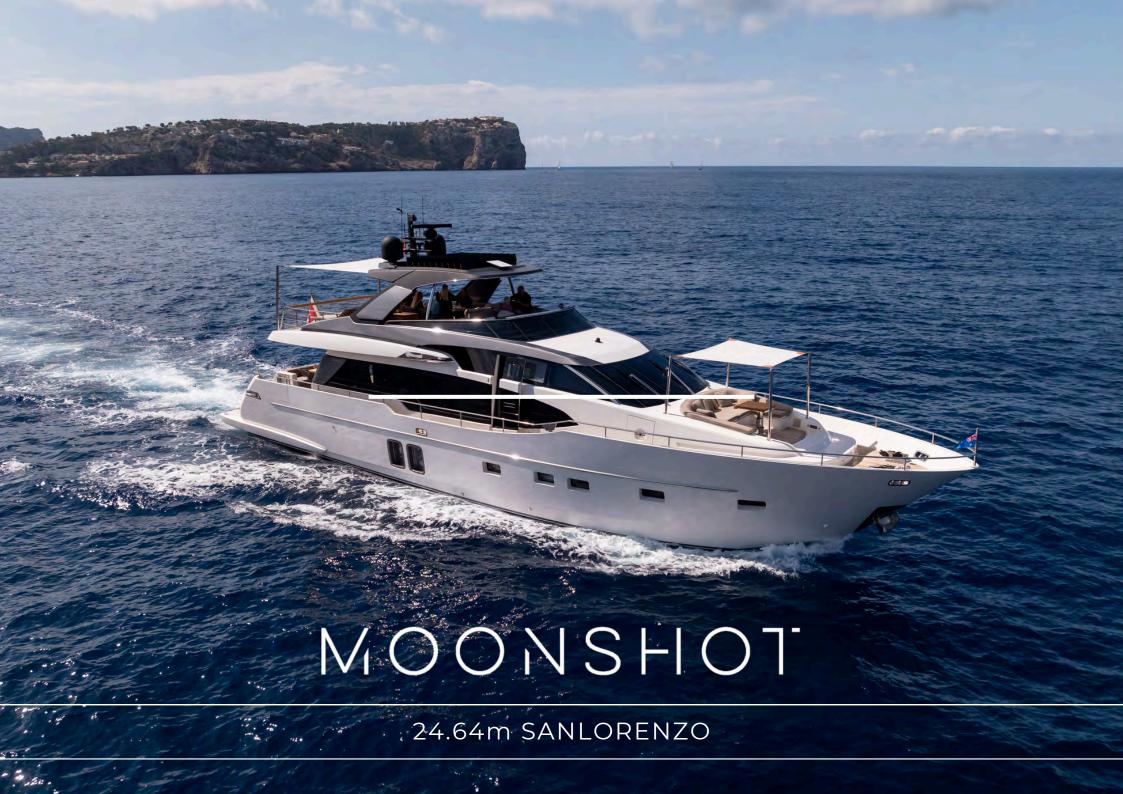

### **KEY HIGHLIGHTS**

- MOONSHOT is a completely customized Sanlorenzo yacht combining Italian craftsmanship with state-of-the-art technology, ensuring a seamless blend of style, comfort, and performance.
- The modern 23 ft long main salon is furnished with designer brands like Minotti, Royal Botania, and Roda, featuring floorto-ceiling windows offering panoramic sea views and natural light.
- Expansive flybridge ideal for outdoor dining, sunbathing, and socializing, with ample space for all guests to enjoy, featuring a Teppanyaki grill, dry bar and retractable sunshades.
- Inviting bow area with sun loungers, adjustable dining table, and a removable sun shade provides the perfect for relaxing and enjoying time together.
- Four spacious staterooms for 8 guests, including a Master, VIP, Twin Cabin, and Bunk Cabin, with air-conditioning and modern décor.
- Zero Speed electric fin stabilizers and tropical air-conditioning ensure a smooth, comfortable journey and stability at anchor.
- Hydraulic swim platform and state-of-the-art water toys, including 2 Fliteboards, a wakeboard, and a Williams jet tender for thrilling water activities.
- Professional and experienced crew dedicated to providing exceptional service and memorable experiences.
- Advanced entertainment systems throughout, including Apple TV and mirrored TVs in the Master and VIP cabins.
- Night vision camera and CCTV for added security.
- Starlink high-speed internet and satellite phone, keeping you connected even in remote locations.