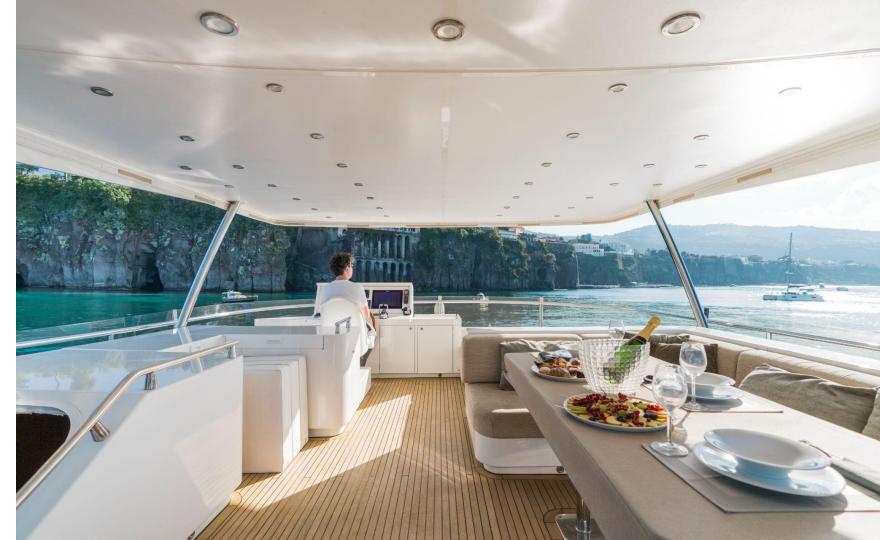

### Spacious & Accessible

Large outdoor spaces offer a wide top deck sunbathing area with comfortable sunbeds and 3 chaise-longues, dining table for 10 guests with C shaped sofa/settee, bar, fridge and barbecue; 3 versatile poufs can be sun mattresses and armchairs. Astern a spacious cockpit features a very wide sunbed mattress hosting up to 6 guests. The astern hydraulic platform is easily accessible from the cockpit; this amazing optional is very comfortable to lift up the tender and water toys.