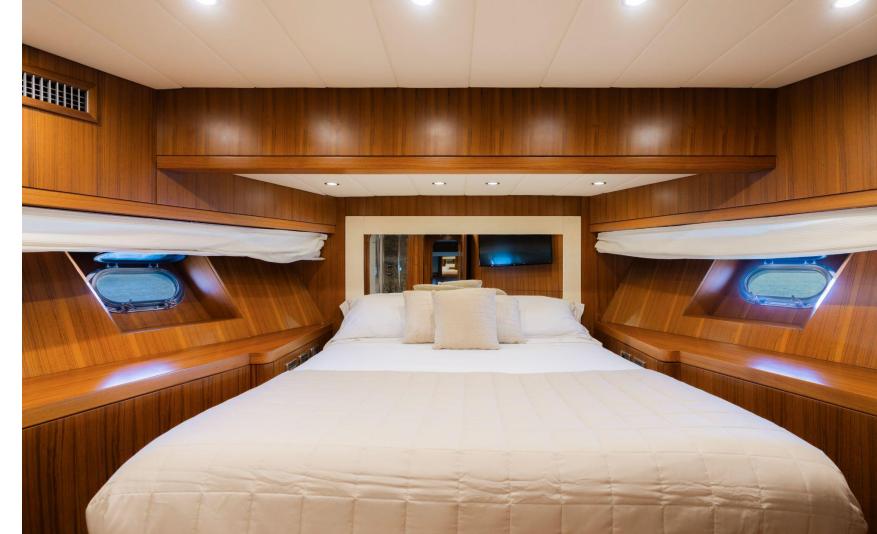

## Owner's Suite

### Cosy & Charming

The lower deck offers 3 spacious suites: the Owner's suite with double bed and ensuite bathroom, 45" TV LCD and hi-fi system; the VIP suite with double bed and ensuite bathroom, 45" TV LCD and hi-fi system. The twin guest suite, ensuite head and 35" TV LCD , hi-fi system. Each bathroom has separate shower with chromo-therapy lights