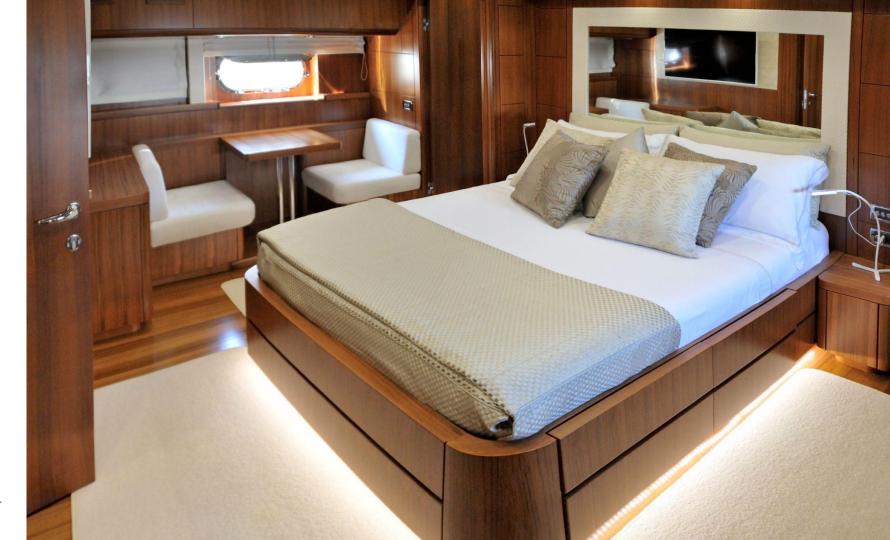

## Owner's Suite

### Cosy & Charming

The lower deck offers 3 spacious suites: the Owner's suite with double bed and ensuite bathroom, 45" TV LCD and hi-fi system; the VIP suite with double bed and ensuite bathroom, 45" TV LCD and hi-fi system. The twin guest suite, ensuite head and 35" TV LCD , hi-fi system. Each bathroom has separate shower with chromo-therapy lights