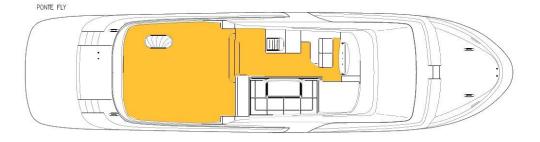

### Upper Deck

# Upper Deck sunbathing area

### Spacious & Accessible

Large outdoor spaces offer a wide top deck sunbathing area with comfortable sunbeds and 3 chaise-longues, dining table for 10 guests with C shaped sofa/settee, bar, fridge and barbecue; 3 versatile poufs can be sun mattresses and armchairs. Astern a spacious cockpit features a very wide sunbed mattress hosting up to 6 guests. The astern hydraulic platform is easily accessible from the cockpit; this amazing optional is very comfortable to lift up the tender and water toys.