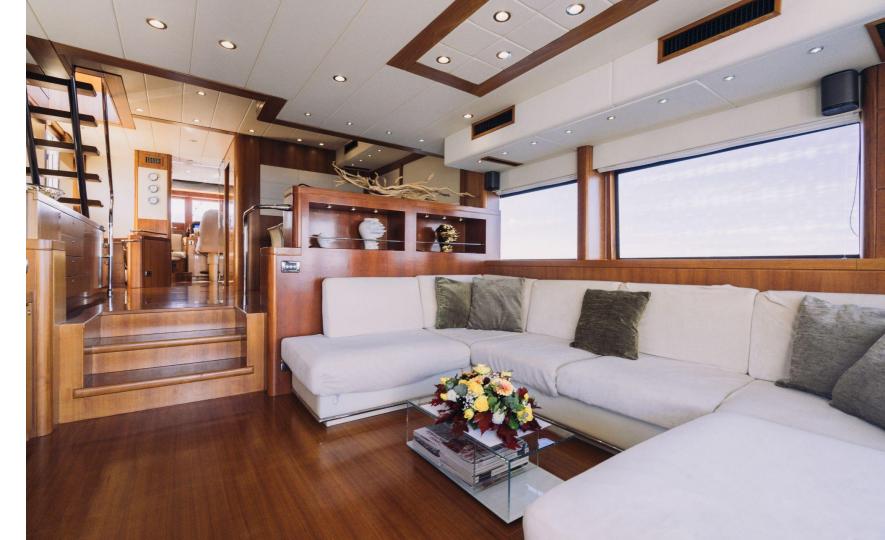

### Salon

### Timeless & Bright

All interior areas are rationally managed. Wide salon with comfortable sofa and dining table for 6/8 guests; Tv-Lcd 50" available in salon and dining area. Air conditioning and wi-fi connection are available throughout the yacht. Galley is separate and crew quarter is independent.