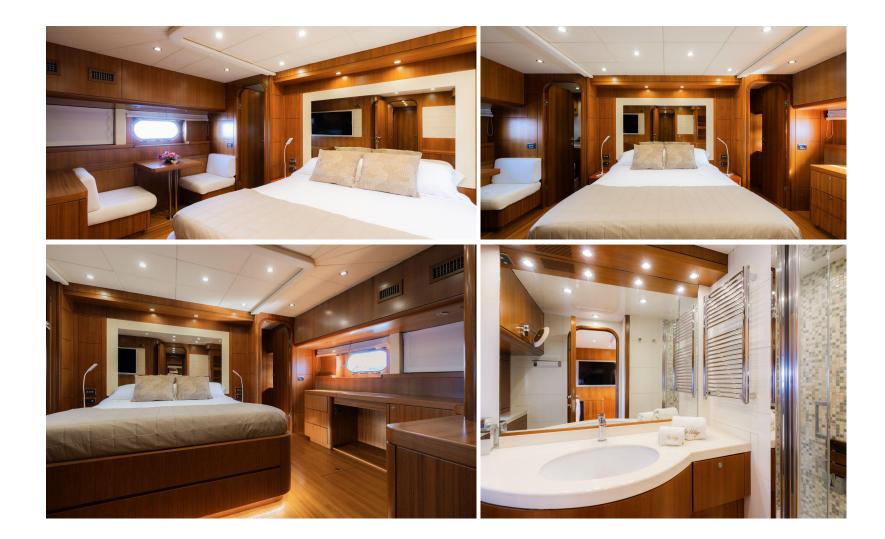

### Cosy & Charming

The lower deck offers 3 spacious suites: the Owner's suite with double bed and ensuite bathroom, 45" TV LCD and hi-fi system; the VIP suite with double bed and ensuite bathroom, 45" TV LCD and hi-fi system. The twin guest suite, ensuite head and 35" TV LCD , hi-fi system. Each bathroom has separate shower with chromo-therapy lights

# Twin Suite and bathroom

My Way's Layout