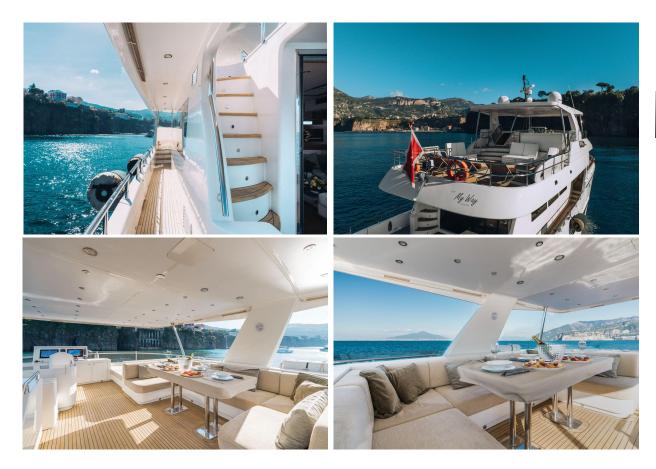

### Spacious & Accessible

Large outdoor spaces offer a wide top deck sunbathing area with comfortable sunbeds and 3 chaise-longues, dining table for 10 guests with C shaped sofa/settee, bar, fridge and barbecue; 3 versatile poufs can be sun mattresses and armchairs. Astern a spacious cockpit features a very wide sunbed mattress hosting up to 6 guests. The astern hydraulic platform is easily accessible from the cockpit; this amazing optional is very comfortable to lift up the tender and water toys.