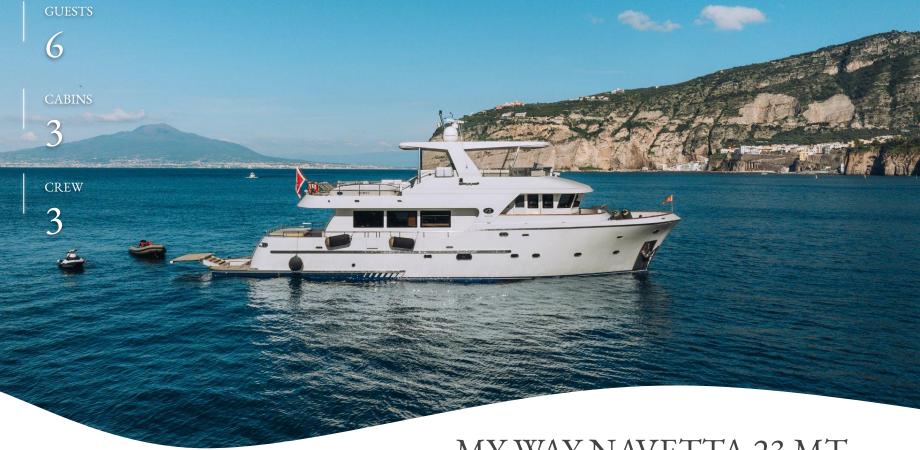

### MY WAY NAVETTA 23 MT BASE: CASTELLAMMARE NAPLES

My Way is an elegant and refined 23 meters vessel, built by VZ Shipyard and launched in 2015. She boasts elegant and refined walnut wood interior, large lounge with C-shaped leather sofa, wide dining area with chairs and comfortable seats, separate galley. She features 3 comfortable and wide suites and can accommodate up to 6 guests.

### **SPECIFICATIONS**

Length: 23.20 mt Beam: 5,75 mt Draft: 1.50 mt Built: 2015 Cruising speed: 12 Kn Fuel Consumption: 80 lt/hr at 10 kn cruising