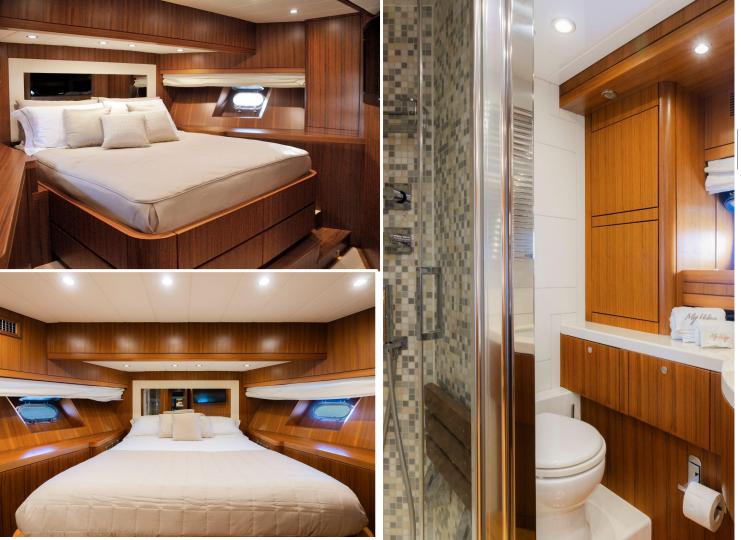

## Owner's Suite

### Cosy & Charming

The lower deck offers 3 spacious suites: the Owner's suite with double bed and ensuite bathroom, 45" TV LCD and hi-fi system; the VIP suite with double bed and ensuite bathroom, 45" TV LCD and hi-fi system. The twin guest suite, ensuite head and 35" TV LCD , hi-fi system. Each bathroom has separate shower with chromo-therapy lights