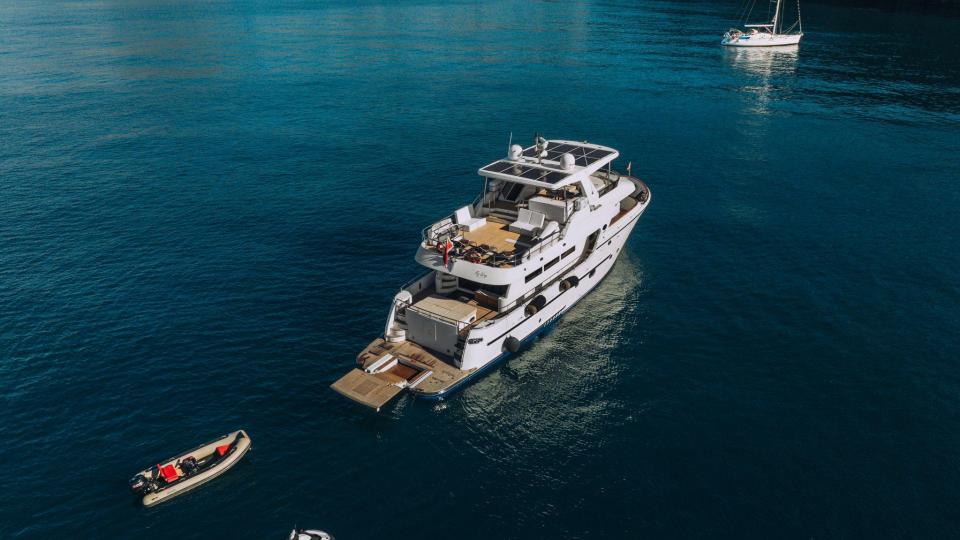

### WATER TOYS

My

4.40 mt tender with 30 hp engine Seadoo waverunner 100 hp 2 seats water ski several inflatables inflatable kayak

### Spacious & Accessible

Large outdoor spaces offer a wide top deck sunbathing area with comfortable sunbeds and 3 chaise-longues, dining table for 10 guests with C shaped sofa/settee, bar, fridge and barbecue; 3 versatile poufs can be sun mattresses and armchairs. Astern a spacious cockpit features a very wide sunbed mattress hosting up to 6 guests. The astern hydraulic platform is easily accessible from the cockpit; this amazing optional is very comfortable to lift up the tender and water toys.