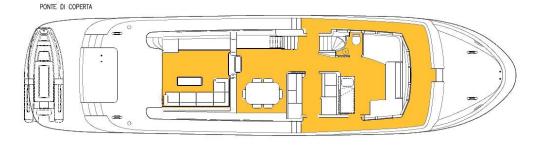

### Salon

### Timeless & Bright

All interior areas are rationally managed. Wide salon with comfortable sofa and dining table for 6/8 guests; Tv-Lcd 50" available in salon and dining area. Air conditioning and wi-fi connection are available throughout the yacht. Galley is separate and crew quarter is independent.