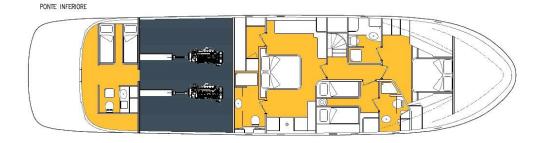

## Owner's Suite

### Cosy & Charming

The lower deck offers 3 spacious suites: the Owner's suite with double bed and ensuite bathroom, 45" TV LCD and hi-fi system; the VIP suite with double bed and ensuite bathroom, 45" TV LCD and hi-fi system. The twin guest suite, ensuite head and 35" TV LCD , hi-fi system. Each bathroom has separate shower with chromo-therapy lights

# Twin Suite and bathroom

My Way's Layout