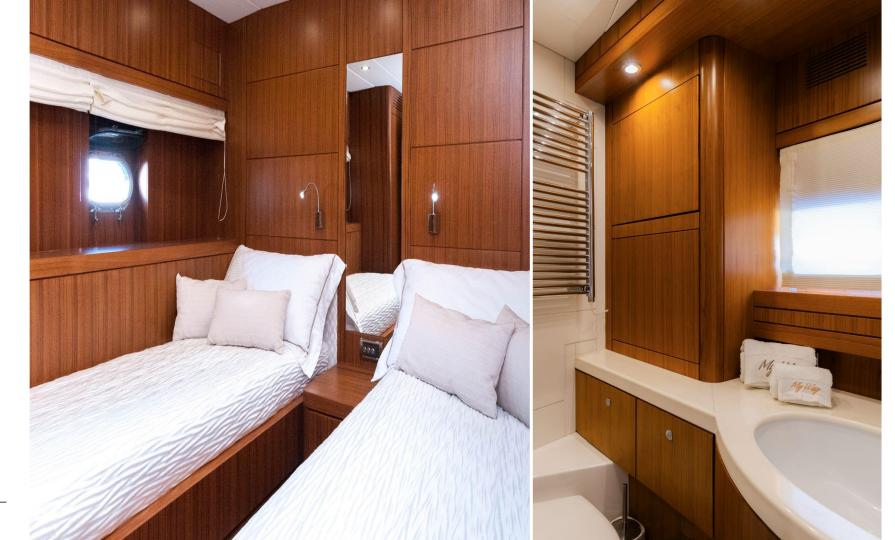

### Cosy & Charming

The lower deck offers 3 spacious suites: the Owner's suite with double bed and ensuite bathroom, 45" TV LCD and hi-fi system; the VIP suite with double bed and ensuite bathroom, 45" TV LCD and hi-fi system. The twin guest suite, ensuite head and 35" TV LCD , hi-fi system. Each bathroom has separate shower with chromo-therapy lights

# Twin Suite and bathroom

My Way's Layout