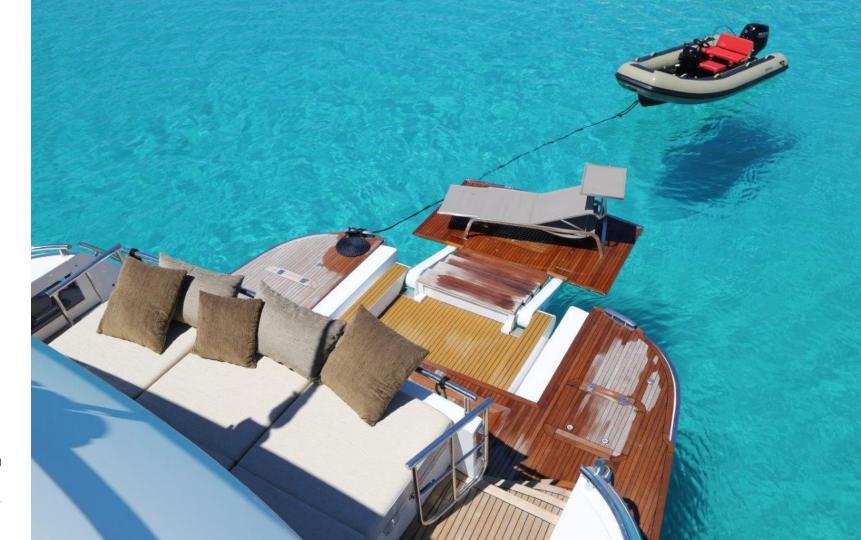

### Spacious & Accessible

Large outdoor spaces offer a wide top deck sunbathing area with comfortable sunbeds and 3 chaise-longues, dining table for 10 guests with C shaped sofa/settee, bar, fridge and barbecue; 3 versatile poufs can be sun mattresses and armchairs. Astern a spacious cockpit features a very wide sunbed mattress hosting up to 6 guests. The astern hydraulic platform is easily accessible from the cockpit; this amazing optional is very comfortable to lift up the tender and water toys.