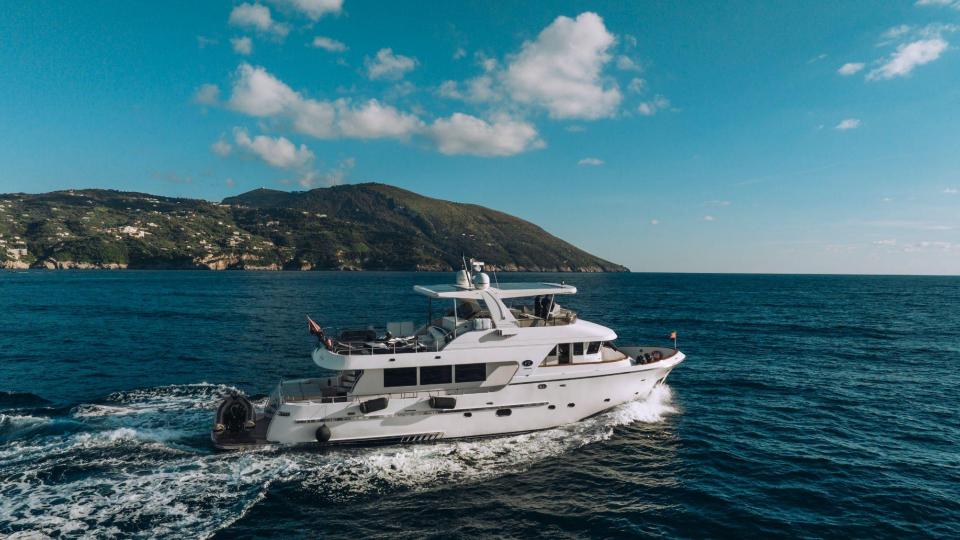

### MY WAY NAVETTA 23 MT BASE: CASTELLAMMARE NAPLES

My Way is an elegant and refined 23 meters vessel, built by VZ Shipyard and launched in 2015. She boasts elegant and refined walnut wood interior, large lounge with C-shaped leather sofa, wide dining area with chairs and comfortable seats, separate galley. She features 3 comfortable and wide suites and can accommodate up to 6 guests.

### **SPECIFICATIONS**

Length: 23.20 mt Beam: 5,75 mt Draft: 1.50 mt Built: 2015 Cruising speed: 12 Kn Fuel Consumption: 80 lt/hr at 10 kn cruising