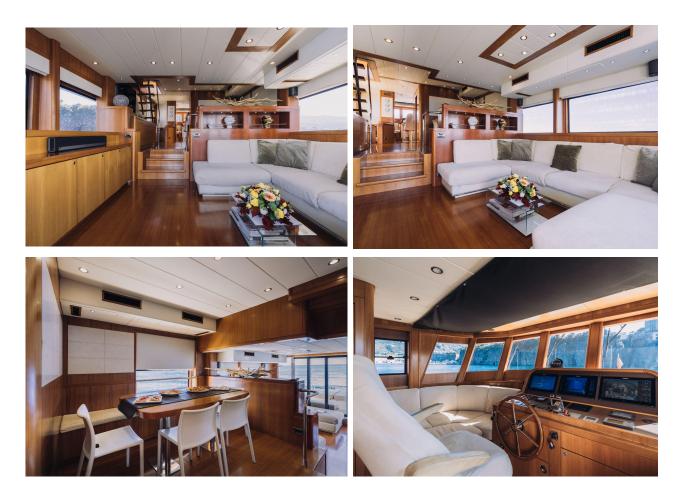

### Salon

### Timeless & Bright

All interior areas are rationally managed. Wide salon with comfortable sofa and dining table for 6/8 guests; Tv-Lcd 50" available in salon and dining area. Air conditioning and wi-fi connection are available throughout the yacht. Galley is separate and crew quarter is independent.