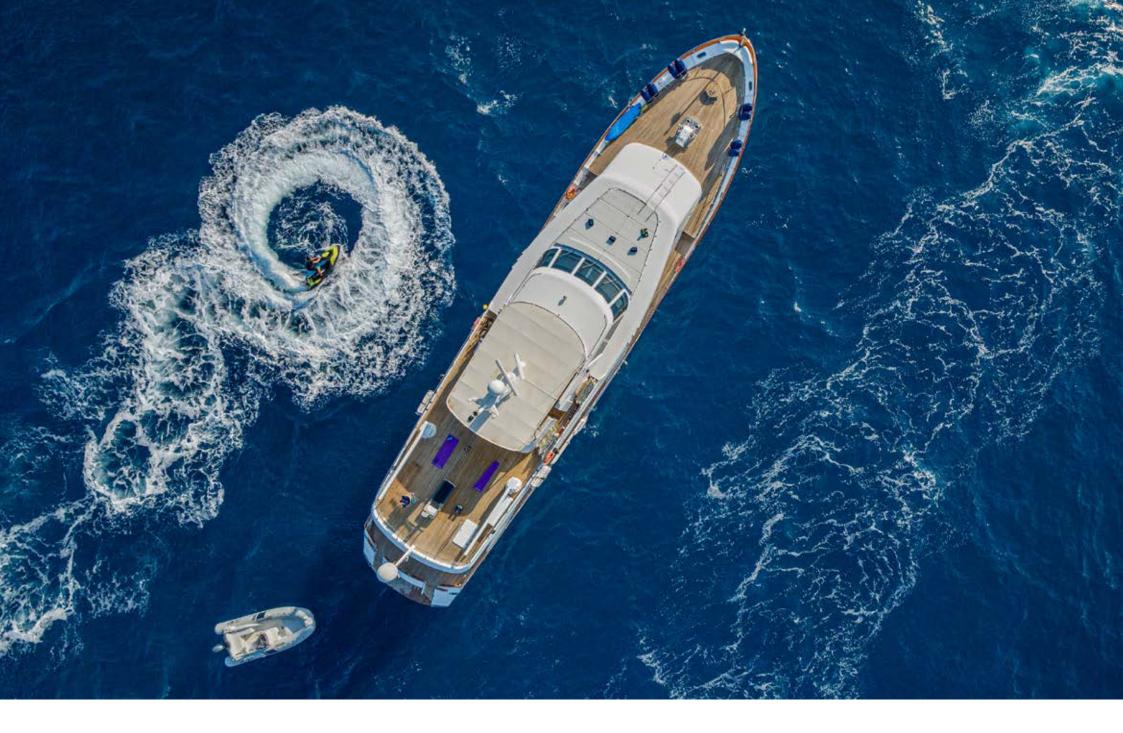

What sets NIGHTFLOWER apart are her expansive outdoor areas. The flybridge boasts a shaded section with a large dining table and a roomy sunbathing area, which can conveniently transform into a yoga and exercise space as needed. The aft cockpit offers a relaxing setting with a table and comfortable seating for conversation. On the bow, there's a spacious sunbathing area, easily accessible via a separate staircase.

## **Technical Specifications**

| Lenght           | 35,00 mt                                                                                                                                                       |
|------------------|----------------------------------------------------------------------------------------------------------------------------------------------------------------|
| Beam             | 7,01 mt                                                                                                                                                        |
| Built            | 1987                                                                                                                                                           |
| Refit            | 2022                                                                                                                                                           |
| Engines          | 2 x CAT 624 HP                                                                                                                                                 |
| Cruising speed   | 11 Kn                                                                                                                                                          |
| Max speed        | 13 Kn                                                                                                                                                          |
| Fuel Consumption | 140 Litres/Hr @13 knots                                                                                                                                        |
| Cabins           | 1 Master, 1 Vip, 2 Twin cabins                                                                                                                                 |
| Guests           | 10 sleeping - 10 cruising                                                                                                                                      |
| Crew             | Captain + 6                                                                                                                                                    |
| Tender + Toys    | SACS 5,60m 70 HP; ZAR FORMENTI 3,80 20 HP; JetSki Seadoo 3 seats (License required) 2 Canoes; Tubes; Water ski; Wakeboard; Paddle Board; Snorkeling Equipment; |
| Base port        | Naples                                                                                                                                                         |