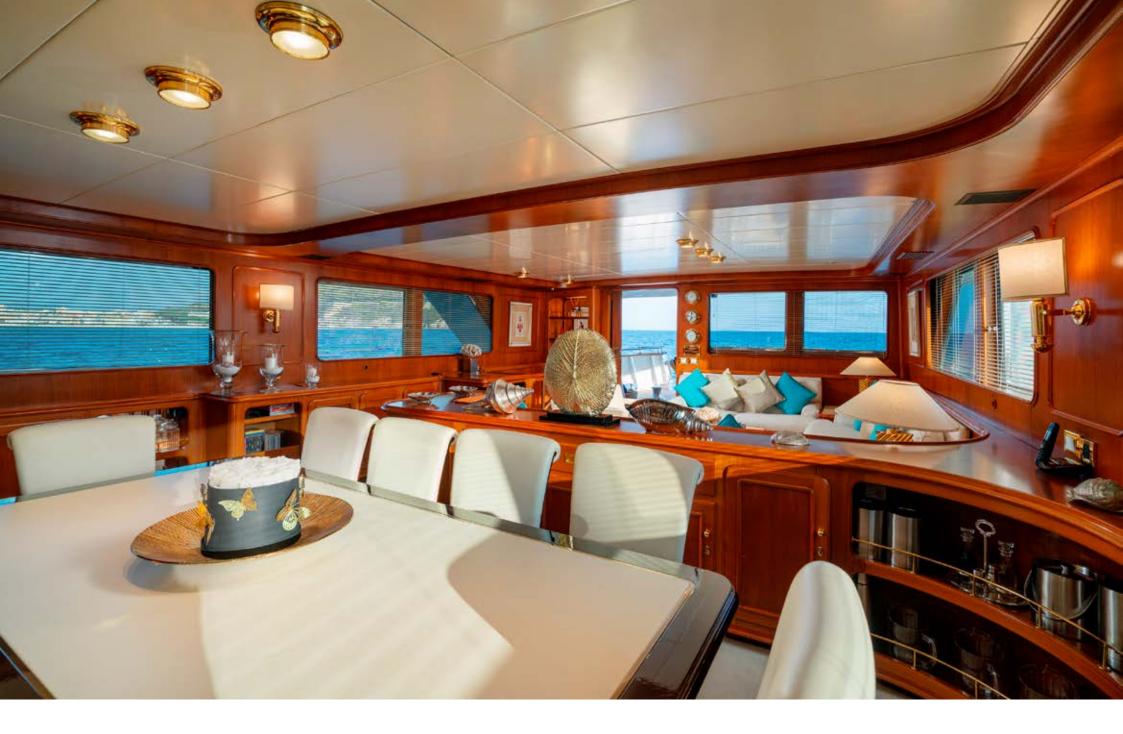

What sets NIGHTFLOWER apart are her expansive outdoor areas. The flybridge boasts a shaded section with a large dining table and a roomy sunbathing area, which can conveniently transform into a yoga and exercise space as needed. The aft cockpit offers a relaxing setting with a table and comfortable seating for conversation. On the bow, there's a spacious sunbathing area, easily accessible via a separate staircase.