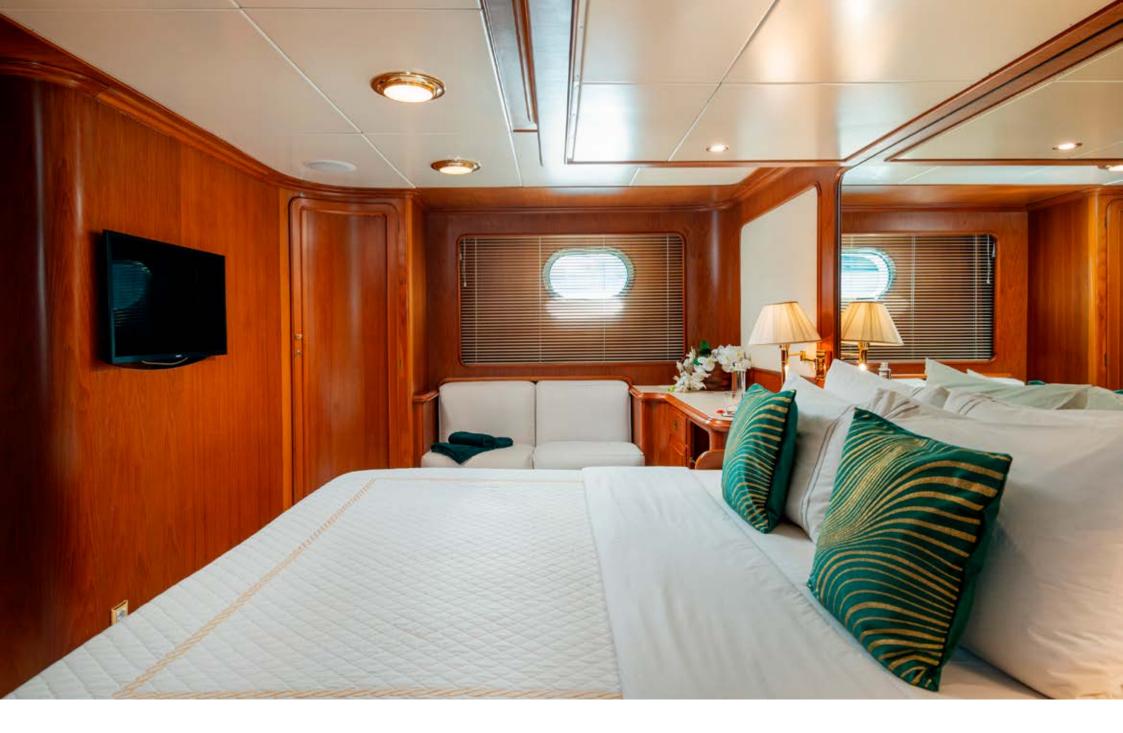

The yacht offers accommodation for up to 10 guests in 5 cabins. The Master cabin, located on the main deck, is equally spacious as the VIP cabin, situated on the lower deck aft. Both of these cabins feature King-size beds, ample wardrobe space, and particularly spacious en-suite bathrooms. Additionally, there are 3 twin cabins, each with single beds and their own en-suite bathrooms. Two of these cabins are positioned at the stern, while one is located in the forward area and is accessible via a separate staircase. All cabins are equipped with air conditioning and Smart TVs for the guests' comfort.