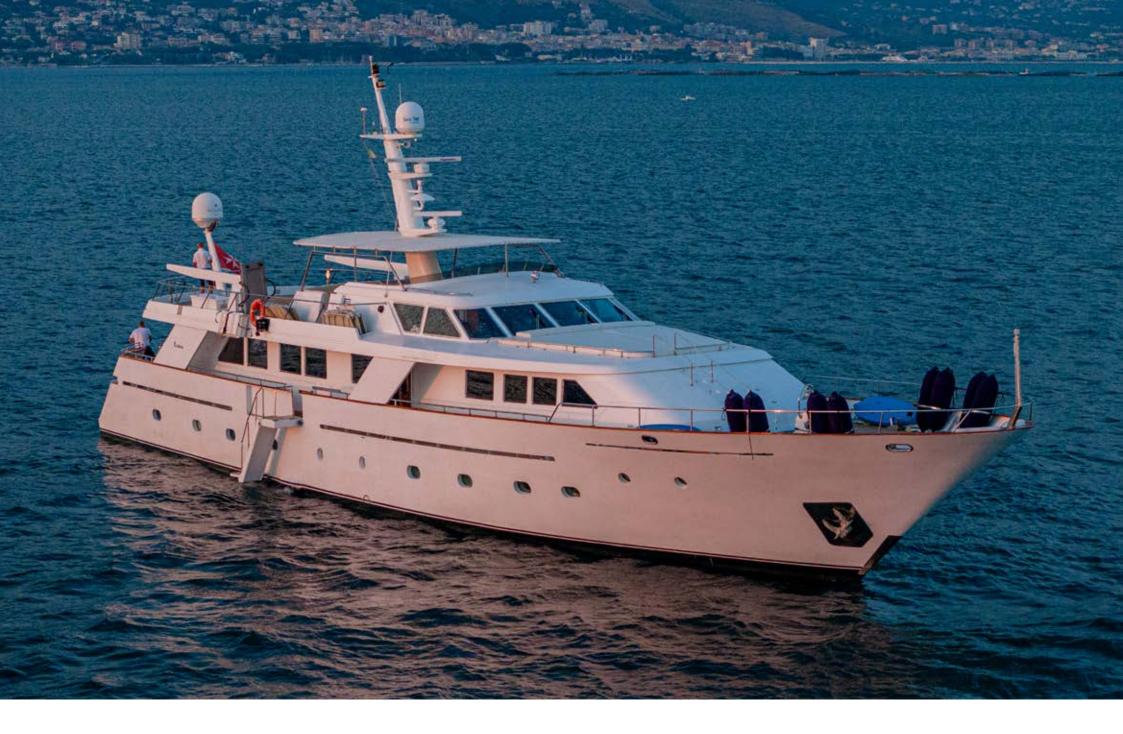

## NIGHTFLOWER | CODECASA YACHTS

NIGHTFLOWER | CODECASA YACHTS

TWIN CABIN BATHROOM

NIGHTFLOWER | CODECASA YACHTS

NIGHTFLOWER is an elegant Codecasa 35, entirely crafted from steel in 1987 and has been meticulously maintained in impeccable condition through substantial refits, the latest of which was completed in 2022. Thanks to her displacement hull with a deep keel, she is a perfect vessel for extended ocean voyages and spending nights at anchor.