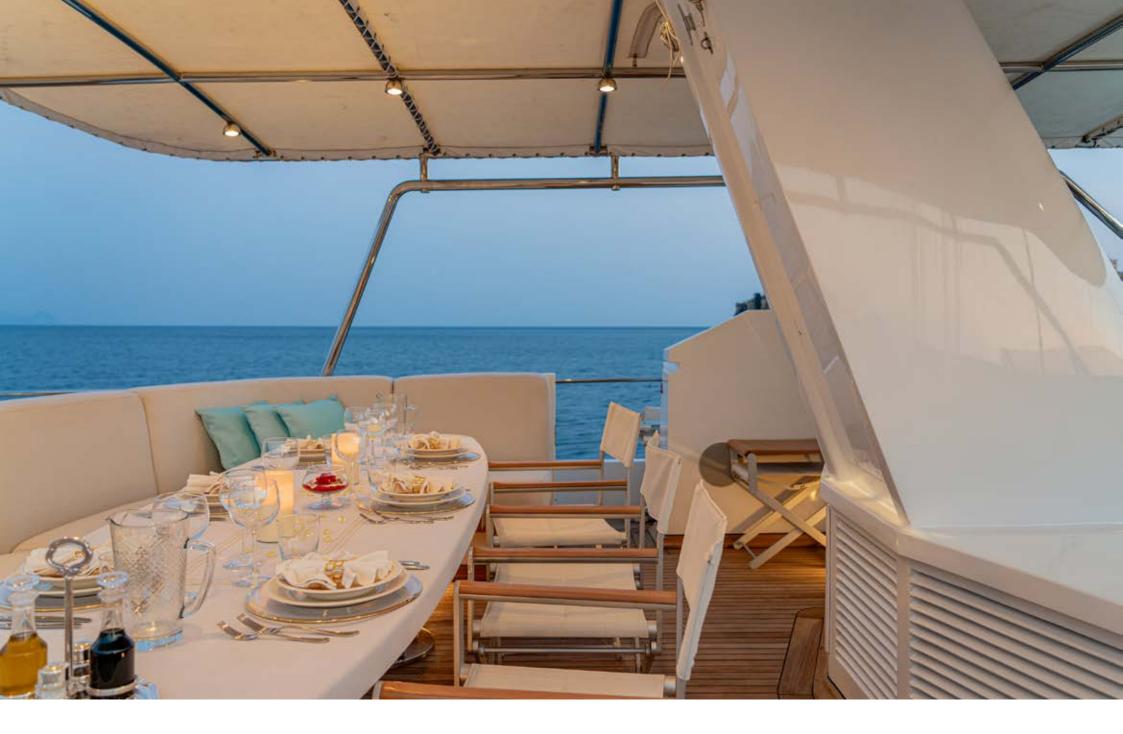

What sets NIGHTFLOWER apart are her expansive outdoor areas. The flybridge boasts a shaded section with a large dining table and a roomy sunbathing area, which can conveniently transform into a yoga and exercise space as needed. The aft cockpit offers a relaxing setting with a table and comfortable seating for conversation. On the bow, there's a spacious sunbathing area, easily accessible via a separate staircase.