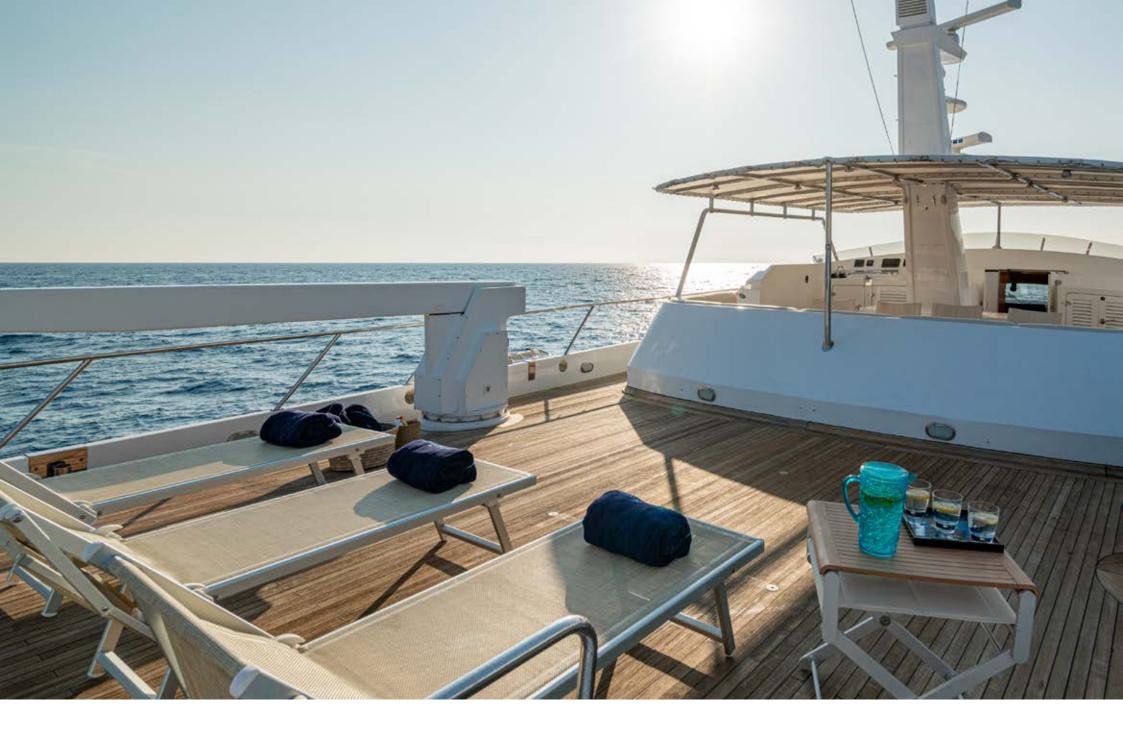

What sets NIGHTFLOWER apart are her expansive outdoor areas. The flybridge boasts a shaded section with a large dining table and a roomy sunbathing area, which can conveniently transform into a yoga and exercise space as needed. The aft cockpit offers a relaxing setting with a table and comfortable seating for conversation. On the bow, there's a spacious sunbathing area, easily accessible via a separate staircase.