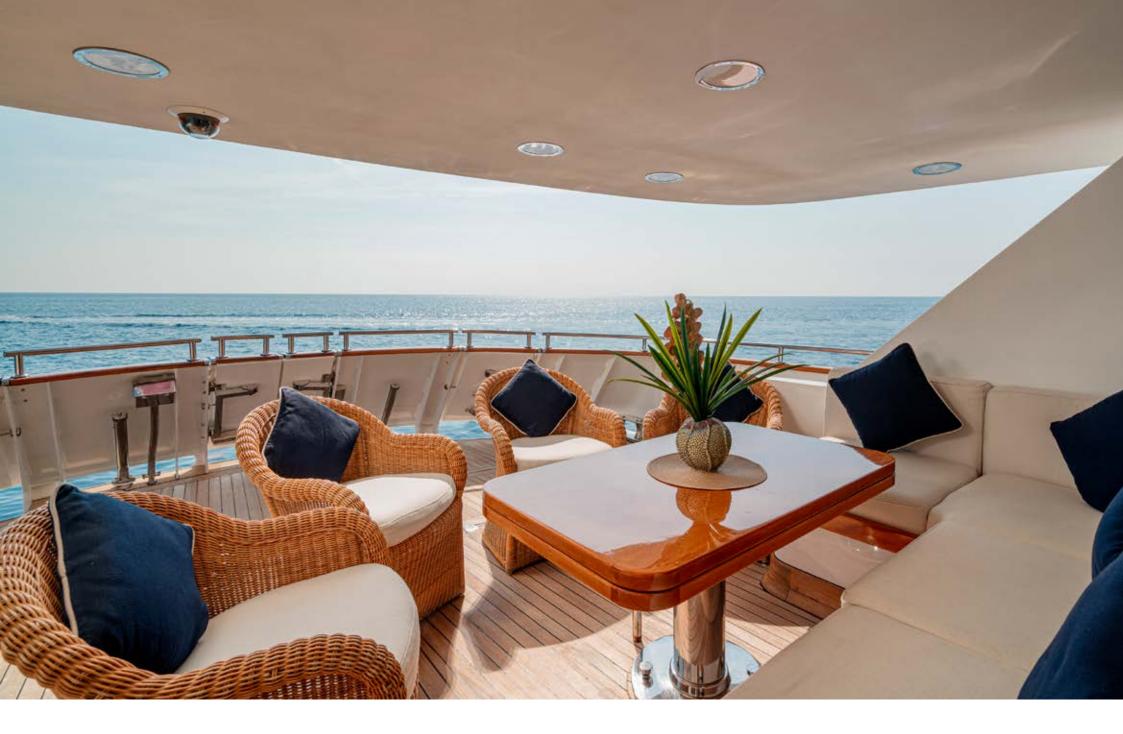

What sets NIGHTFLOWER apart are her expansive outdoor areas. The flybridge boasts a shaded section with a large dining table and a roomy sunbathing area, which can conveniently transform into a yoga and exercise space as needed. The aft cockpit offers a relaxing setting with a table and comfortable seating for conversation. On the bow, there's a spacious sunbathing area, easily accessible via a separate staircase.