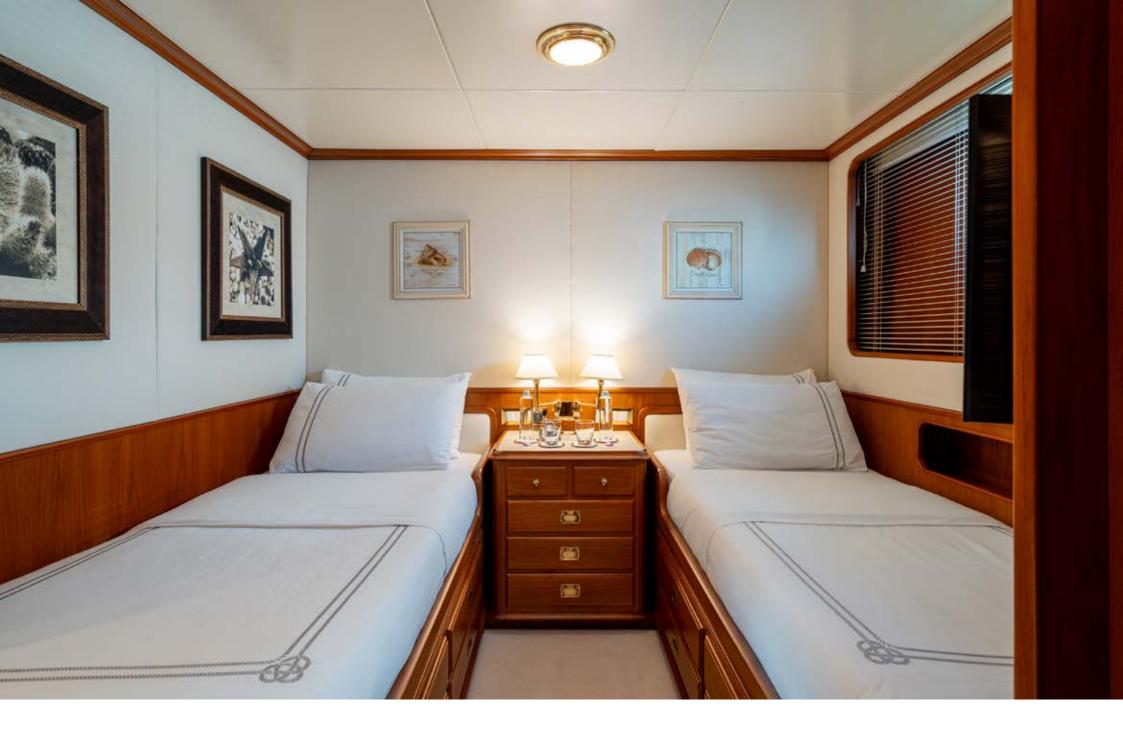

The yacht offers accommodation for up to 10 guests in 5 cabins. The Master cabin, located on the main deck, is equally spacious as the VIP cabin, situated on the lower deck aft. Both of these cabins feature King-size beds, ample wardrobe space, and particularly spacious en-suite bathrooms. Additionally, there are 3 twin cabins, each with single beds and their own en-suite bathrooms. Two of these cabins are positioned at the stern, while one is located in the forward area and is accessible via a separate staircase. All cabins are equipped with air conditioning and Smart TVs for the guests' comfort.