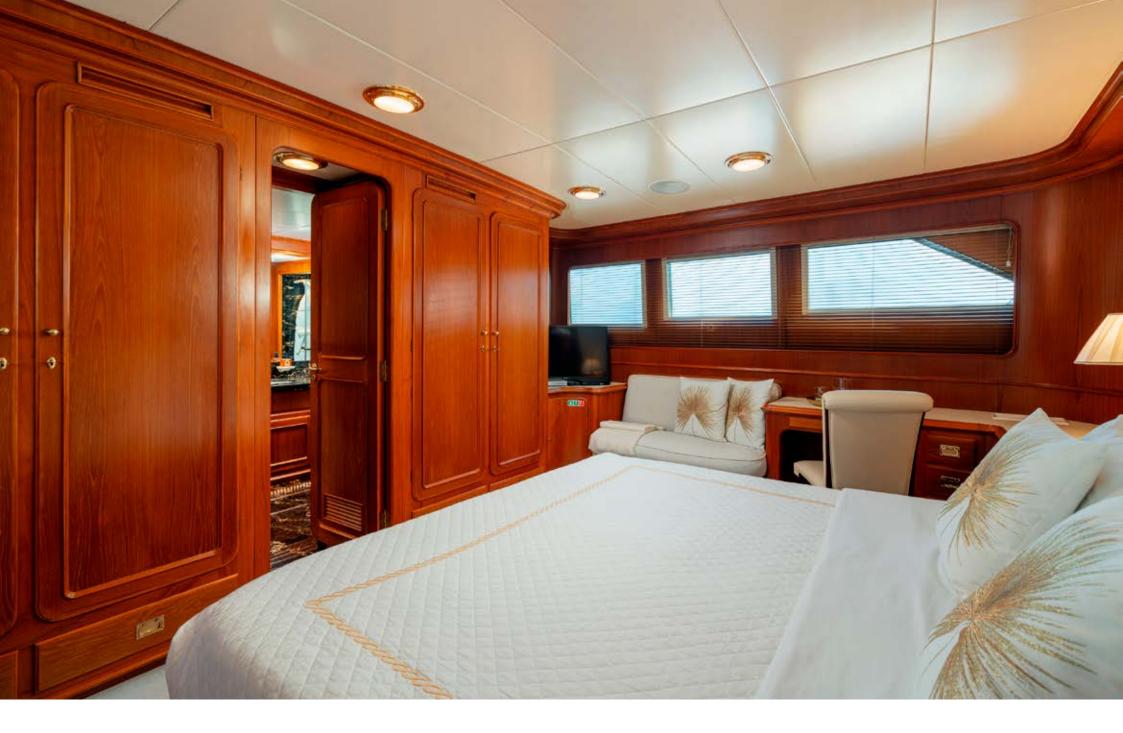

The yacht offers accommodation for up to 10 guests in 5 cabins. The Master cabin, located on the main deck, is equally spacious as the VIP cabin, situated on the lower deck aft. Both of these cabins feature King-size beds, ample wardrobe space, and particularly spacious en-suite bathrooms. Additionally, there are 3 twin cabins, each with single beds and their own en-suite bathrooms. Two of these cabins are positioned at the stern, while one is located in the forward area and is accessible via a separate staircase. All cabins are equipped with air conditioning and Smart TVs for the guests' comfort.