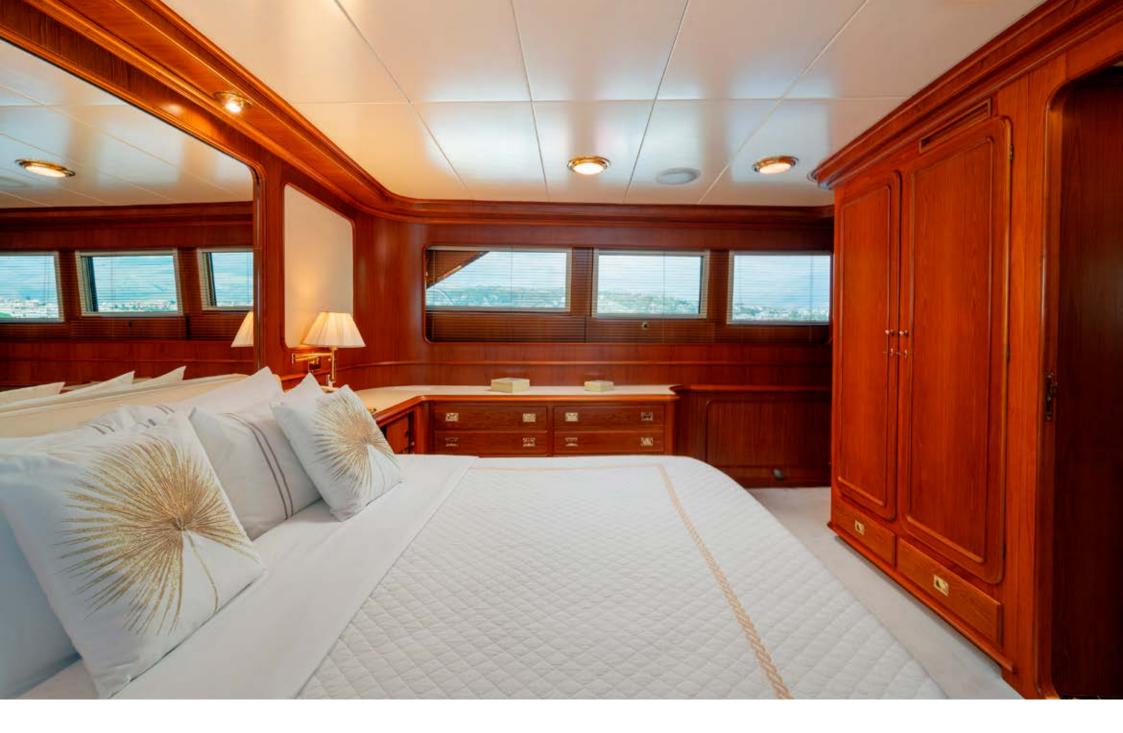

The yacht offers accommodation for up to 10 guests in 5 cabins. The Master cabin, located on the main deck, is equally spacious as the VIP cabin, situated on the lower deck aft. Both of these cabins feature King-size beds, ample wardrobe space, and particularly spacious en-suite bathrooms. Additionally, there are 3 twin cabins, each with single beds and their own en-suite bathrooms. Two of these cabins are positioned at the stern, while one is located in the forward area and is accessible via a separate staircase. All cabins are equipped with air conditioning and Smart TVs for the guests' comfort.