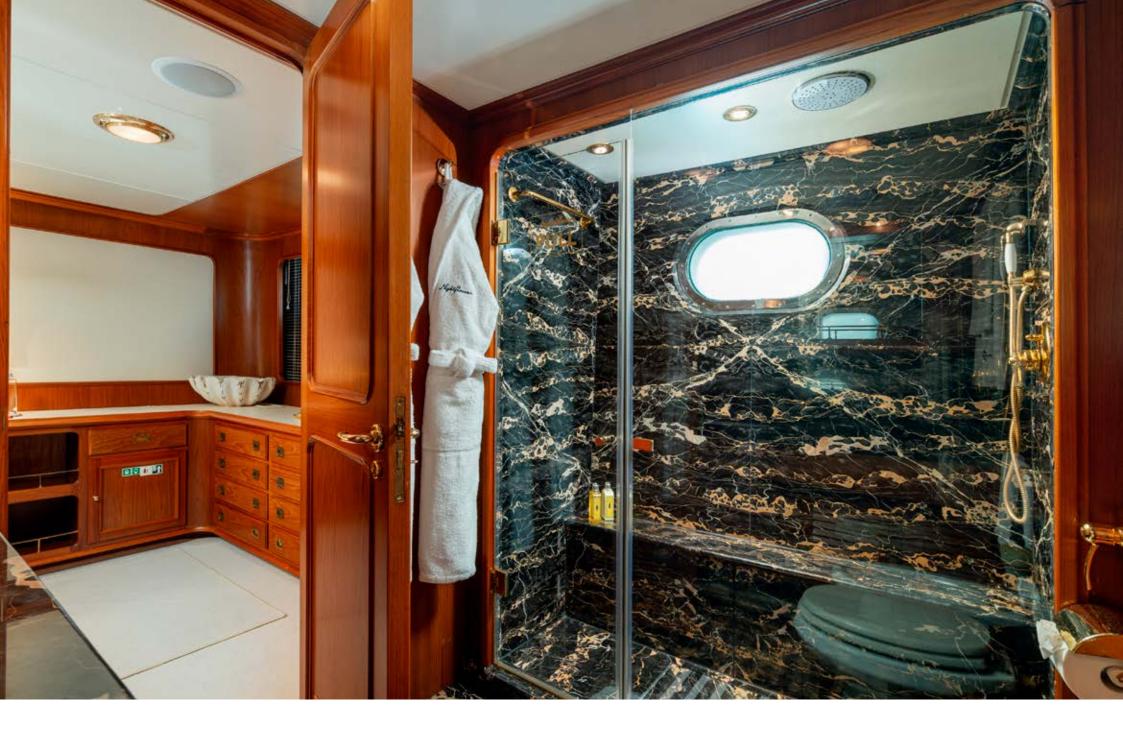

The yacht offers accommodation for up to 10 guests in 5 cabins. The Master cabin, located on the main deck, is equally spacious as the VIP cabin, situated on the lower deck aft. Both of these cabins feature King-size beds, ample wardrobe space, and particularly spacious en-suite bathrooms. Additionally, there are 3 twin cabins, each with single beds and their own en-suite bathrooms. Two of these cabins are positioned at the stern, while one is located in the forward area and is accessible via a separate staircase. All cabins are equipped with air conditioning and Smart TVs for the guests' comfort.