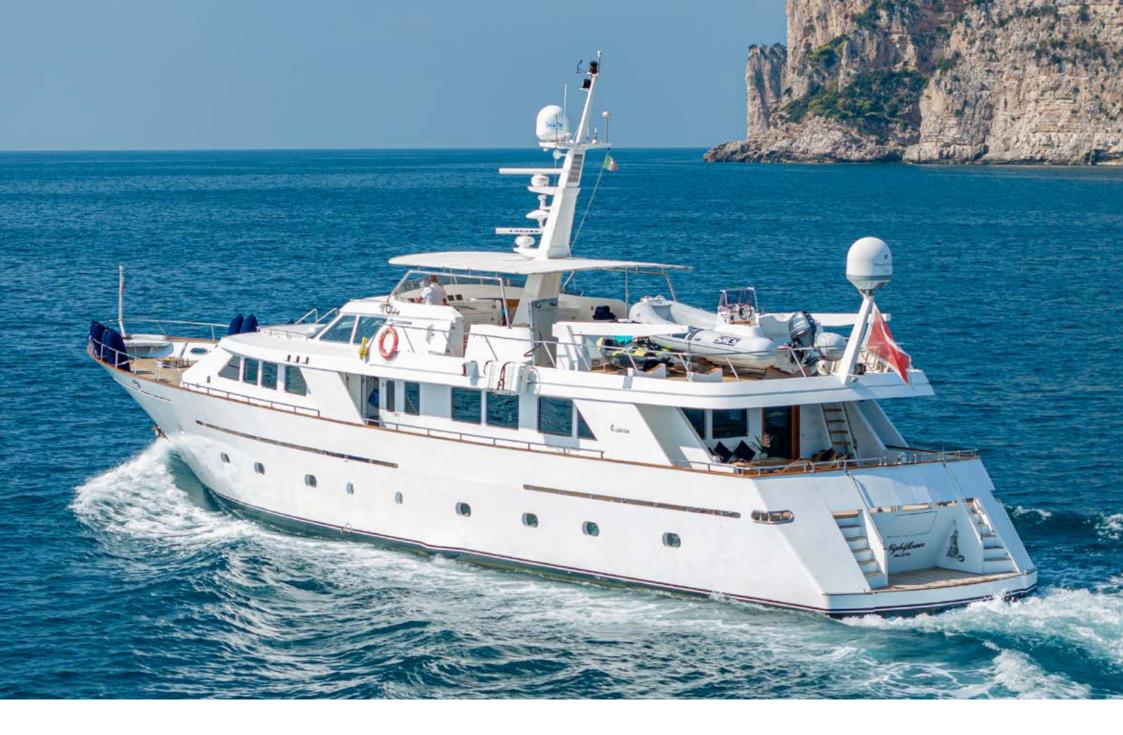

## NIGHTFLOWER | CODECASA YACHTS

NIGHTFLOWER | CODECASA YACHTS

TWIN CABIN BATHROOM

NIGHTFLOWER | CODECASA YACHTS

NIGHTFLOWER is an elegant Codecasa 35, entirely crafted from steel in 1987 and has been meticulously maintained in impeccable condition through substantial refits, the latest of which was completed in 2022. Thanks to her displacement hull with a deep keel, she is a perfect vessel for extended ocean voyages and spending nights at anchor.

What sets NIGHTFLOWER apart are her expansive outdoor areas. The flybridge boasts a shaded section with a large dining table and a roomy sunbathing area, which can conveniently transform into a yoga and exercise space as needed. The aft cockpit offers a relaxing setting with a table and comfortable seating for conversation. On the bow, there's a spacious sunbathing area, easily accessible via a separate staircase.