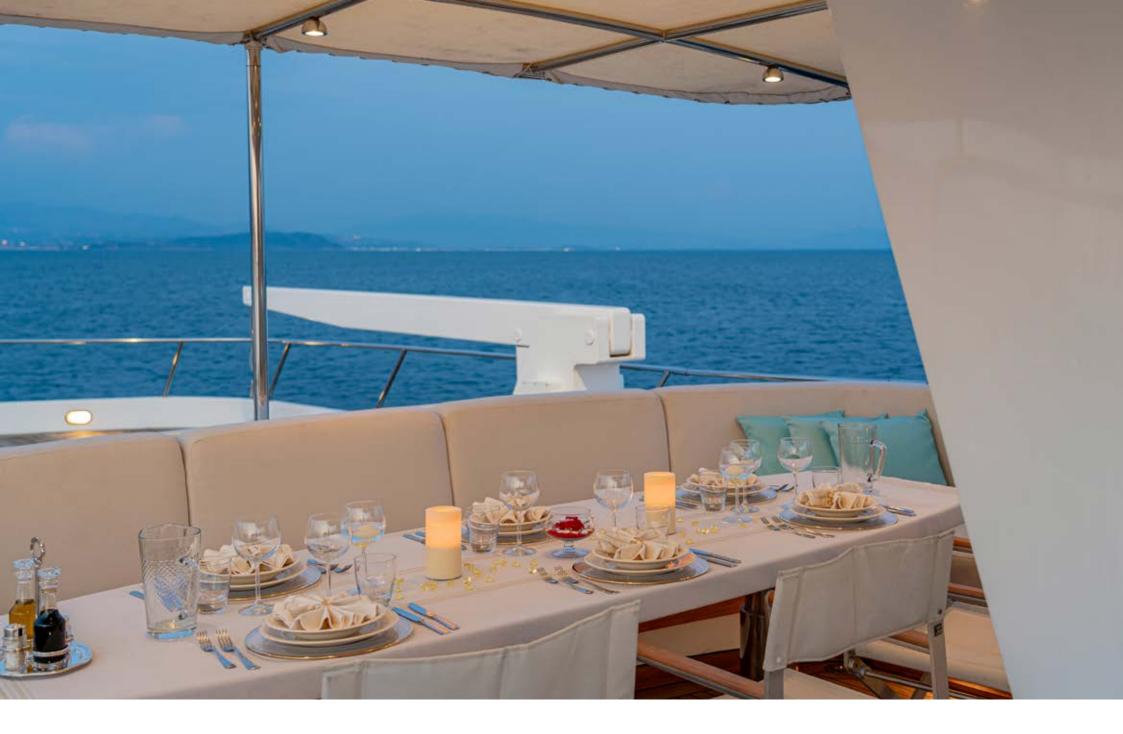

What sets NIGHTFLOWER apart are her expansive outdoor areas. The flybridge boasts a shaded section with a large dining table and a roomy sunbathing area, which can conveniently transform into a yoga and exercise space as needed. The aft cockpit offers a relaxing setting with a table and comfortable seating for conversation. On the bow, there's a spacious sunbathing area, easily accessible via a separate staircase.