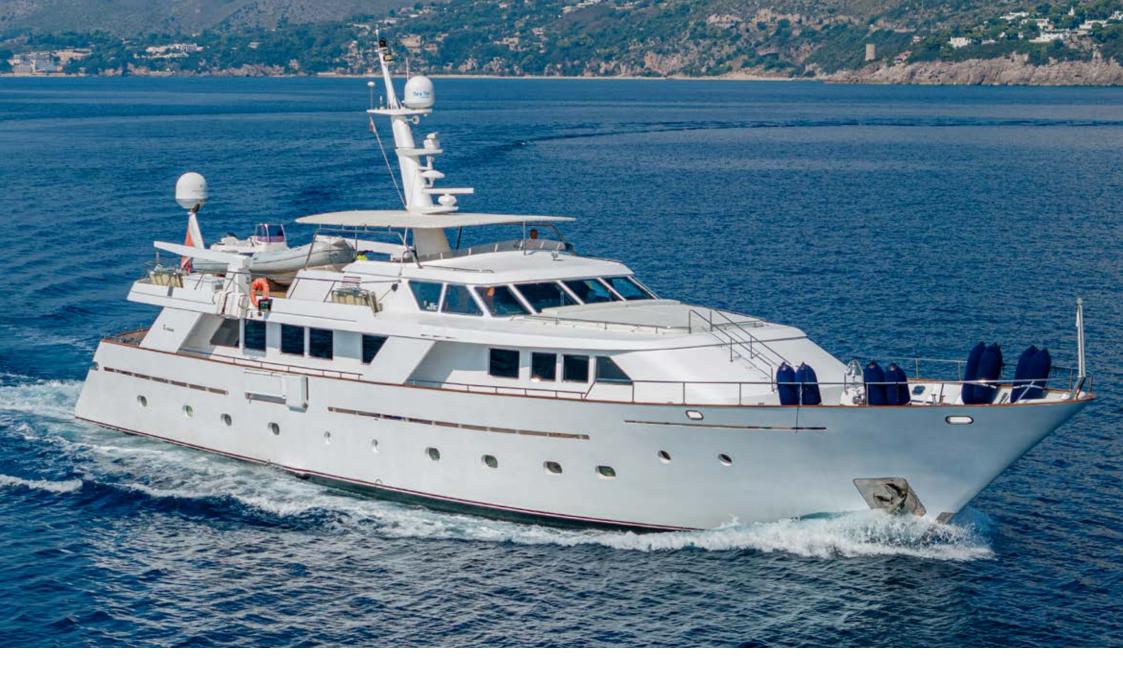

## NIGHTFLOWER | CODECASA YACHTS

NIGHTFLOWER | CODECASA YACHTS

TWIN CABIN BATHROOM

NIGHTFLOWER | CODECASA YACHTS

NIGHTFLOWER is an elegant Codecasa 35, entirely crafted from steel in 1987 and has been meticulously maintained in impeccable condition through substantial refits, the latest of which was completed in 2022. Thanks to her displacement hull with a deep keel, she is a perfect vessel for extended ocean voyages and spending nights at anchor.

What sets NIGHTFLOWER apart are her expansive outdoor areas. The flybridge boasts a shaded section with a large dining table and a roomy sunbathing area, which can conveniently transform into a yoga and exercise space as needed. The aft cockpit offers a relaxing setting with a table and comfortable seating for conversation. On the bow, there's a spacious sunbathing area, easily accessible via a separate staircase.