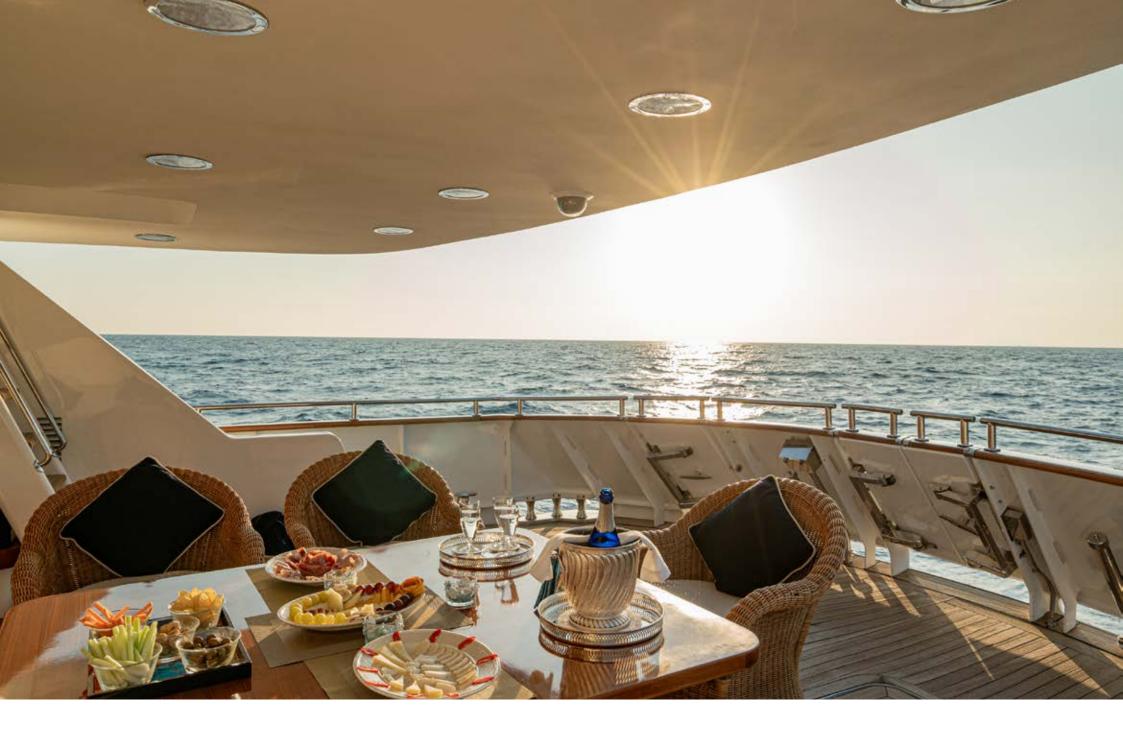

What sets NIGHTFLOWER apart are her expansive outdoor areas. The flybridge boasts a shaded section with a large dining table and a roomy sunbathing area, which can conveniently transform into a yoga and exercise space as needed. The aft cockpit offers a relaxing setting with a table and comfortable seating for conversation. On the bow, there's a spacious sunbathing area, easily accessible via a separate staircase.