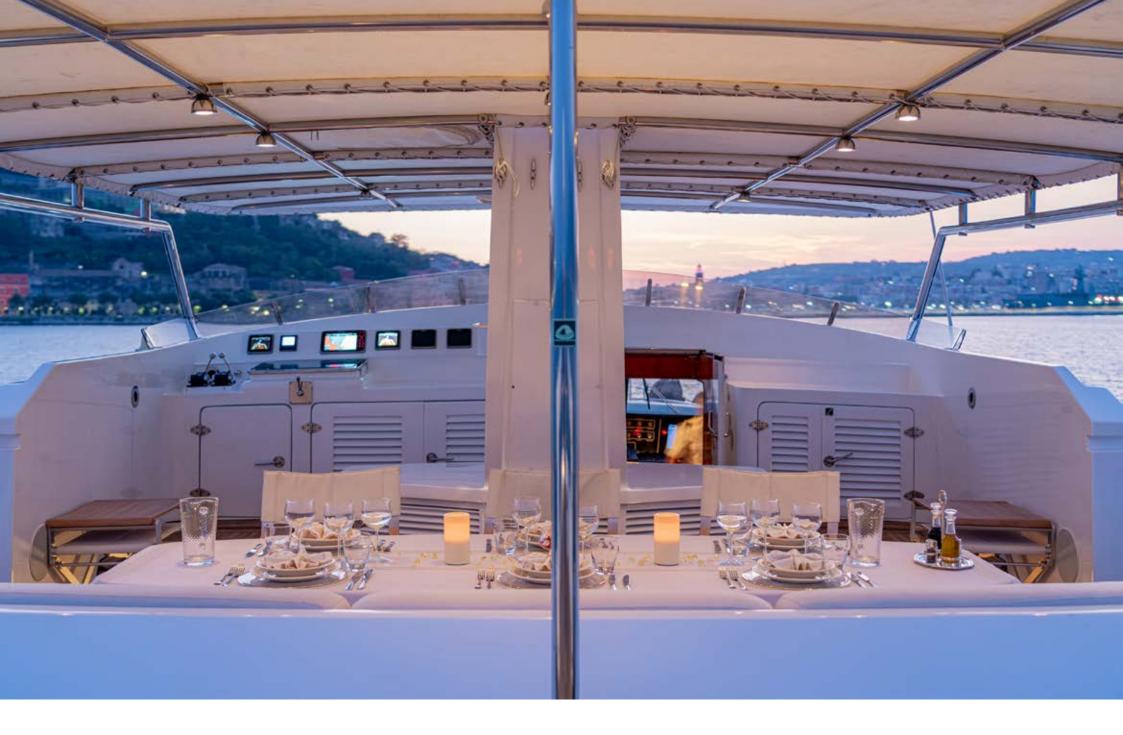

What sets NIGHTFLOWER apart are her expansive outdoor areas. The flybridge boasts a shaded section with a large dining table and a roomy sunbathing area, which can conveniently transform into a yoga and exercise space as needed. The aft cockpit offers a relaxing setting with a table and comfortable seating for conversation. On the bow, there's a spacious sunbathing area, easily accessible via a separate staircase.