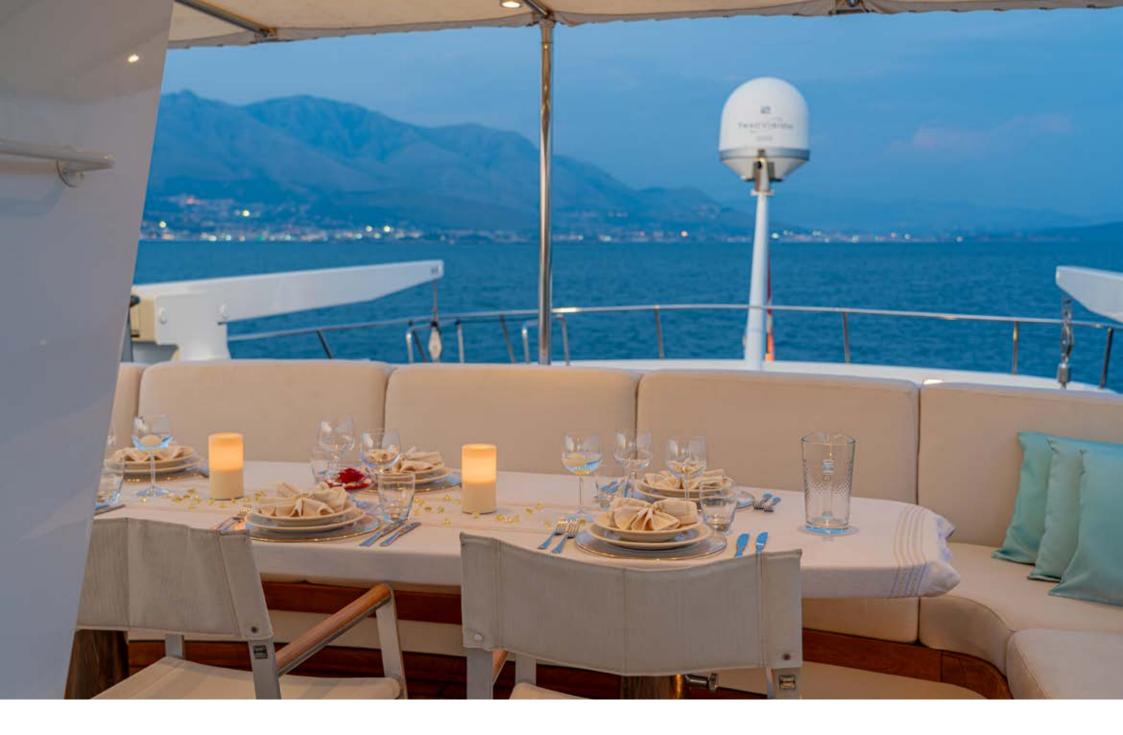

What sets NIGHTFLOWER apart are her expansive outdoor areas. The flybridge boasts a shaded section with a large dining table and a roomy sunbathing area, which can conveniently transform into a yoga and exercise space as needed. The aft cockpit offers a relaxing setting with a table and comfortable seating for conversation. On the bow, there's a spacious sunbathing area, easily accessible via a separate staircase.