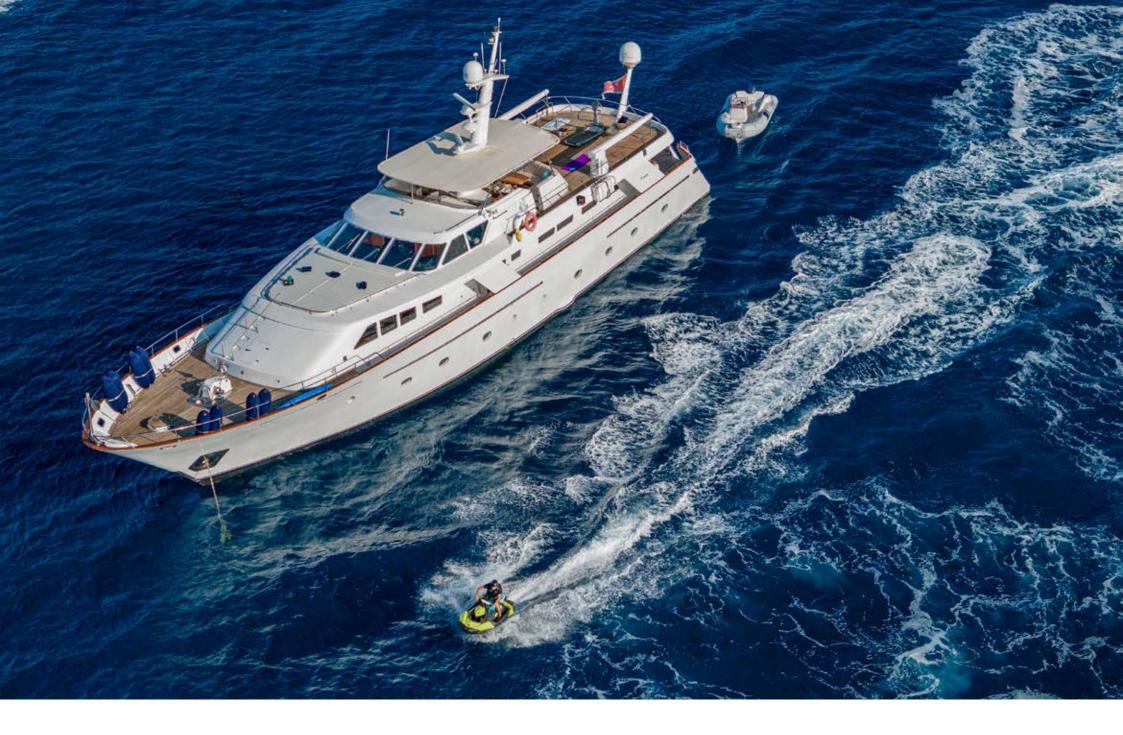

What sets NIGHTFLOWER apart are her expansive outdoor areas. The flybridge boasts a shaded section with a large dining table and a roomy sunbathing area, which can conveniently transform into a yoga and exercise space as needed. The aft cockpit offers a relaxing setting with a table and comfortable seating for conversation. On the bow, there's a spacious sunbathing area, easily accessible via a separate staircase.