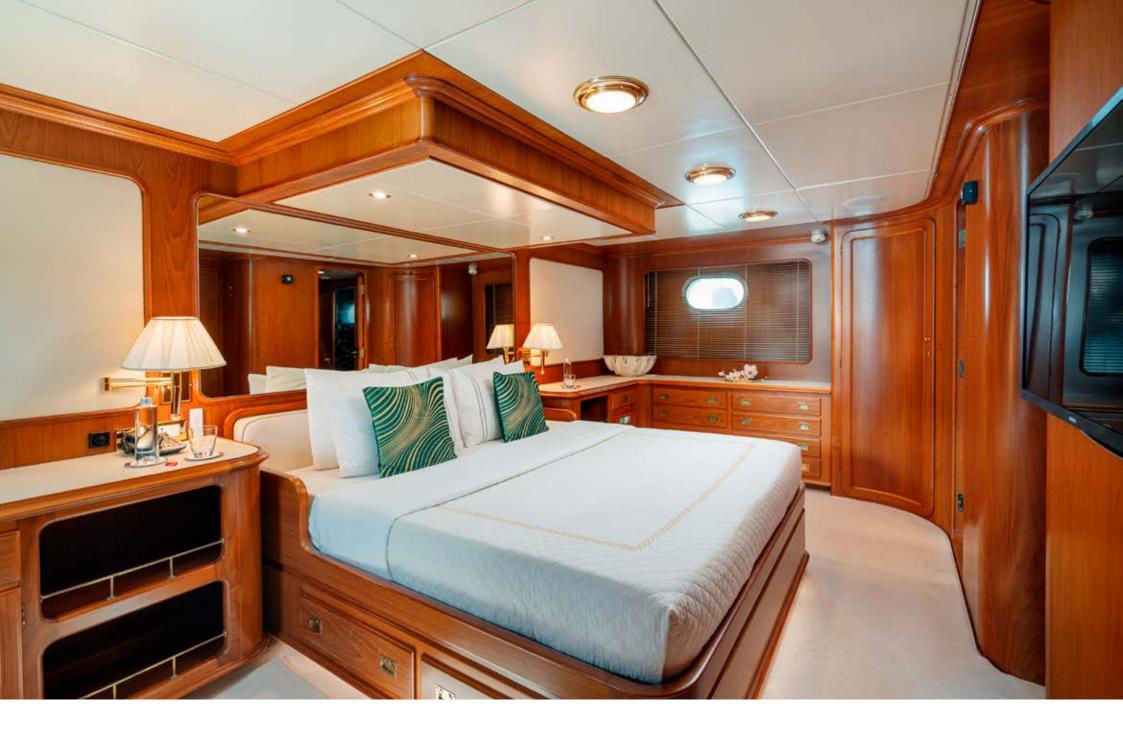

The yacht offers accommodation for up to 10 guests in 5 cabins. The Master cabin, located on the main deck, is equally spacious as the VIP cabin, situated on the lower deck aft. Both of these cabins feature King-size beds, ample wardrobe space, and particularly spacious en-suite bathrooms. Additionally, there are 3 twin cabins, each with single beds and their own en-suite bathrooms. Two of these cabins are positioned at the stern, while one is located in the forward area and is accessible via a separate staircase. All cabins are equipped with air conditioning and Smart TVs for the guests' comfort.