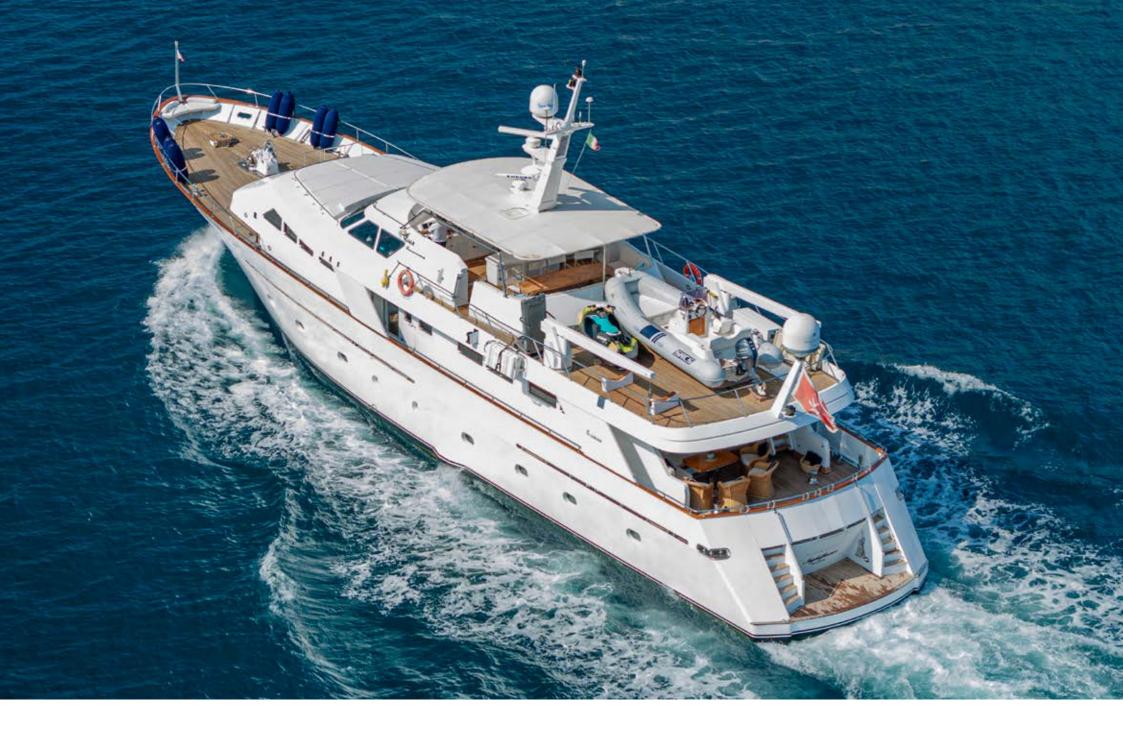

What sets NIGHTFLOWER apart are her expansive outdoor areas. The flybridge boasts a shaded section with a large dining table and a roomy sunbathing area, which can conveniently transform into a yoga and exercise space as needed. The aft cockpit offers a relaxing setting with a table and comfortable seating for conversation. On the bow, there's a spacious sunbathing area, easily accessible via a separate staircase.