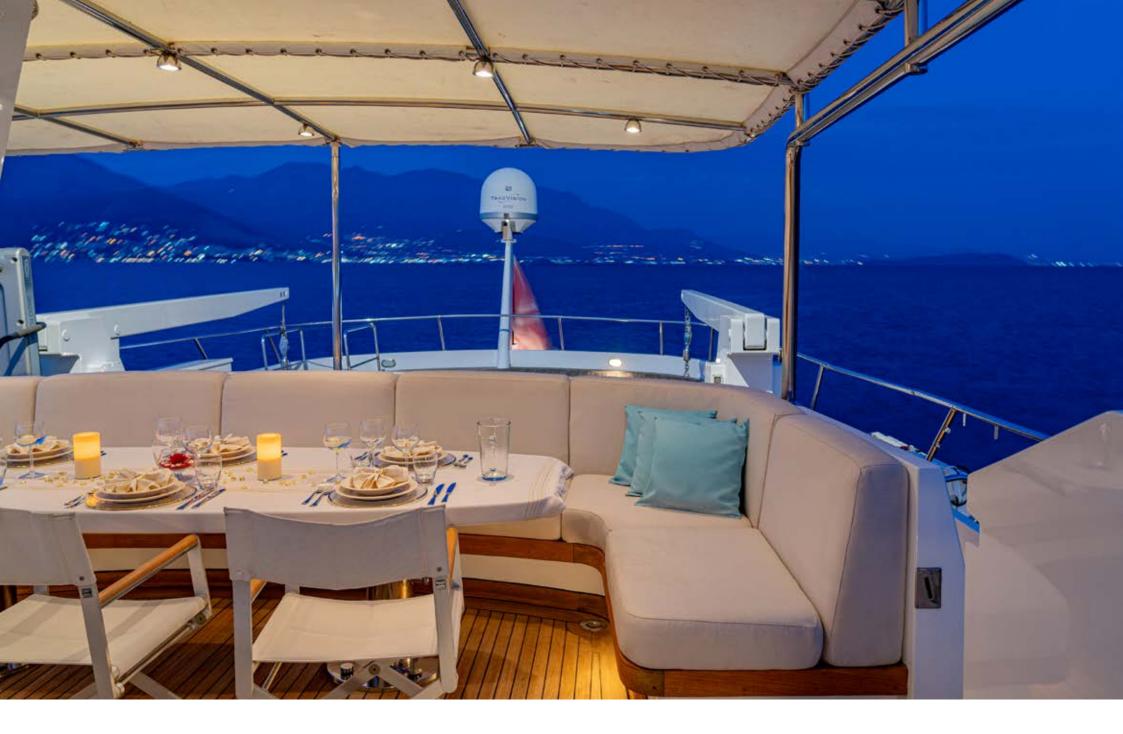

What sets NIGHTFLOWER apart are her expansive outdoor areas. The flybridge boasts a shaded section with a large dining table and a roomy sunbathing area, which can conveniently transform into a yoga and exercise space as needed. The aft cockpit offers a relaxing setting with a table and comfortable seating for conversation. On the bow, there's a spacious sunbathing area, easily accessible via a separate staircase.