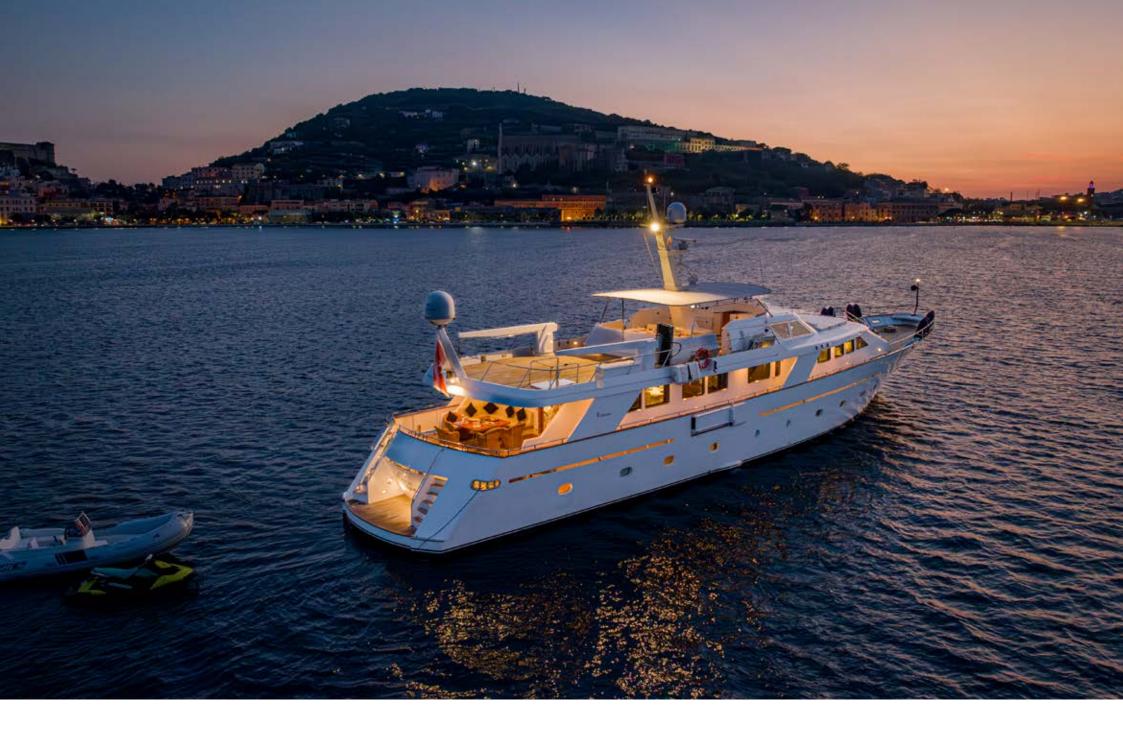

## NIGHTFLOWER | CODECASA YACHTS

NIGHTFLOWER | CODECASA YACHTS

TWIN CABIN BATHROOM

NIGHTFLOWER | CODECASA YACHTS

NIGHTFLOWER is an elegant Codecasa 35, entirely crafted from steel in 1987 and has been meticulously maintained in impeccable condition through substantial refits, the latest of which was completed in 2022. Thanks to her displacement hull with a deep keel, she is a perfect vessel for extended ocean voyages and spending nights at anchor.