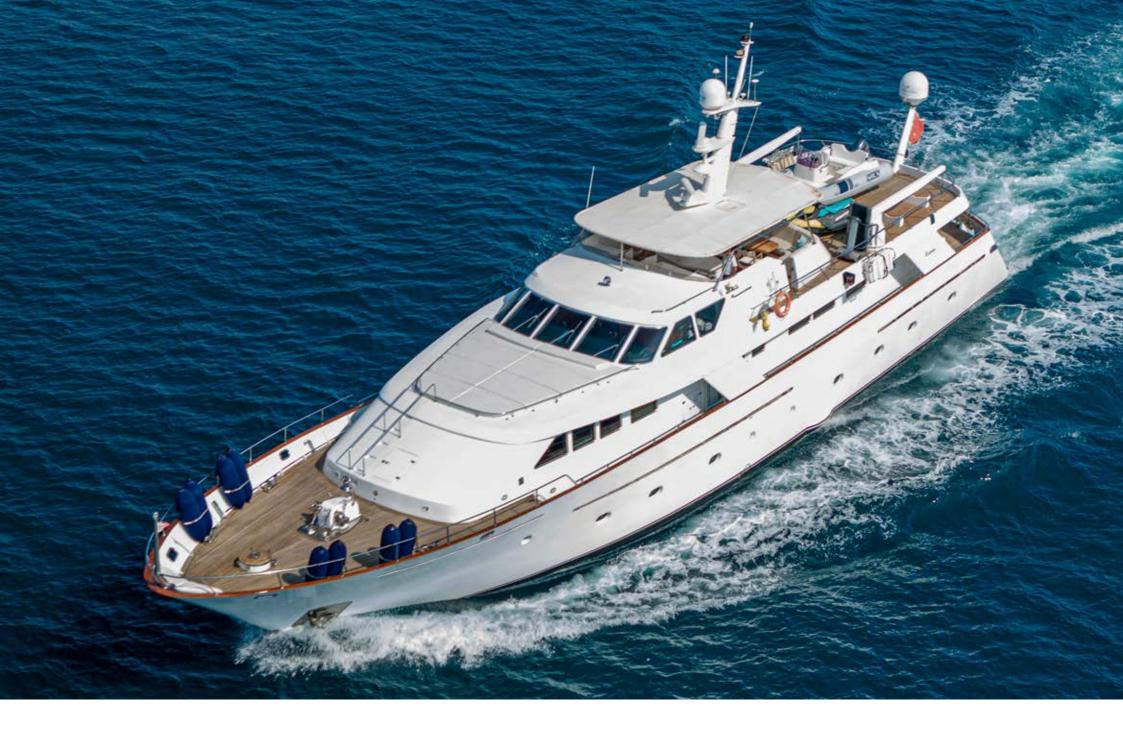

## NIGHTFLOWER | CODECASA YACHTS

NIGHTFLOWER | CODECASA YACHTS

TWIN CABIN BATHROOM

NIGHTFLOWER | CODECASA YACHTS

NIGHTFLOWER is an elegant Codecasa 35, entirely crafted from steel in 1987 and has been meticulously maintained in impeccable condition through substantial refits, the latest of which was completed in 2022. Thanks to her displacement hull with a deep keel, she is a perfect vessel for extended ocean voyages and spending nights at anchor.

What sets NIGHTFLOWER apart are her expansive outdoor areas. The flybridge boasts a shaded section with a large dining table and a roomy sunbathing area, which can conveniently transform into a yoga and exercise space as needed. The aft cockpit offers a relaxing setting with a table and comfortable seating for conversation. On the bow, there's a spacious sunbathing area, easily accessible via a separate staircase.