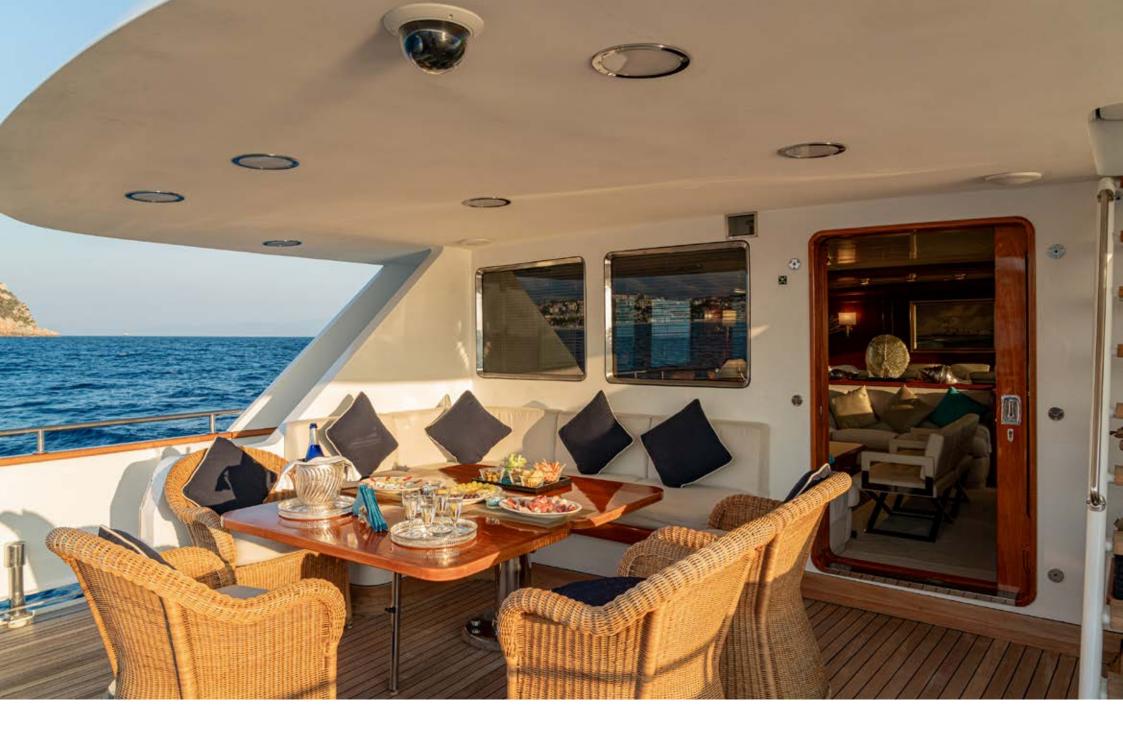

What sets NIGHTFLOWER apart are her expansive outdoor areas. The flybridge boasts a shaded section with a large dining table and a roomy sunbathing area, which can conveniently transform into a yoga and exercise space as needed. The aft cockpit offers a relaxing setting with a table and comfortable seating for conversation. On the bow, there's a spacious sunbathing area, easily accessible via a separate staircase.