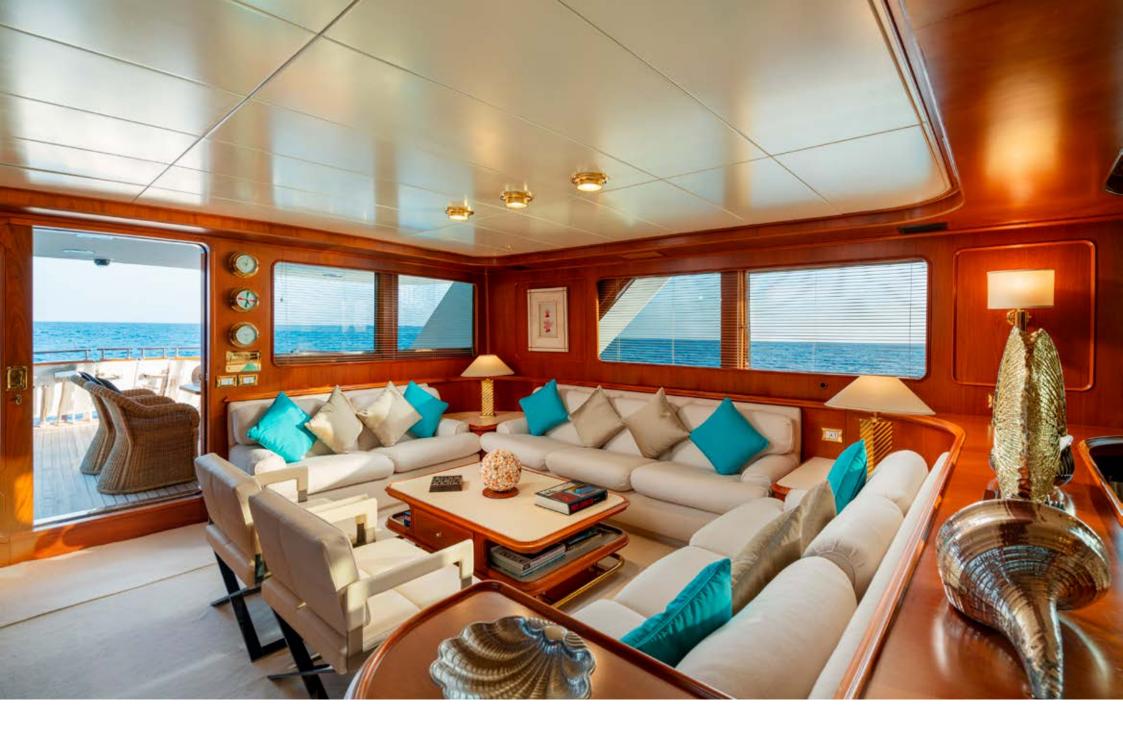

What sets NIGHTFLOWER apart are her expansive outdoor areas. The flybridge boasts a shaded section with a large dining table and a roomy sunbathing area, which can conveniently transform into a yoga and exercise space as needed. The aft cockpit offers a relaxing setting with a table and comfortable seating for conversation. On the bow, there's a spacious sunbathing area, easily accessible via a separate staircase.