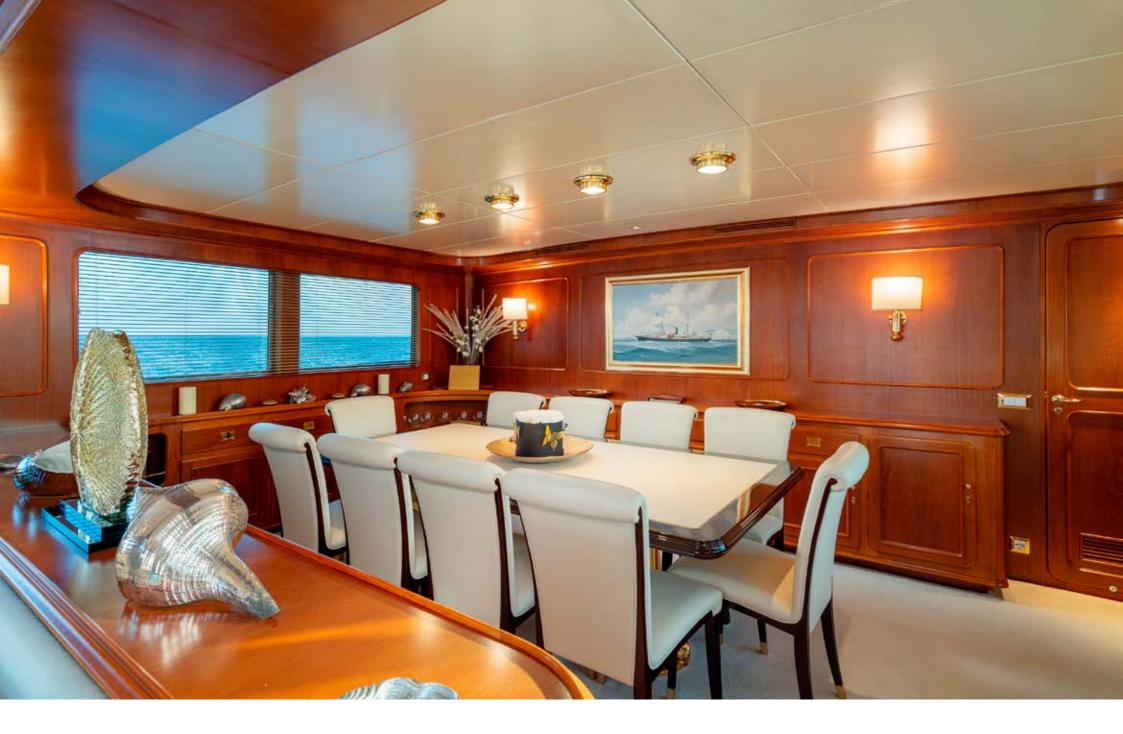

The yacht offers accommodation for up to 10 guests in 5 cabins. The Master cabin, located on the main deck, is equally spacious as the VIP cabin, situated on the lower deck aft. Both of these cabins feature King-size beds, ample wardrobe space, and particularly spacious en-suite bathrooms. Additionally, there are 3 twin cabins, each with single beds and their own en-suite bathrooms. Two of these cabins are positioned at the stern, while one is located in the forward area and is accessible via a separate staircase. All cabins are equipped with air conditioning and Smart TVs for the guests' comfort.