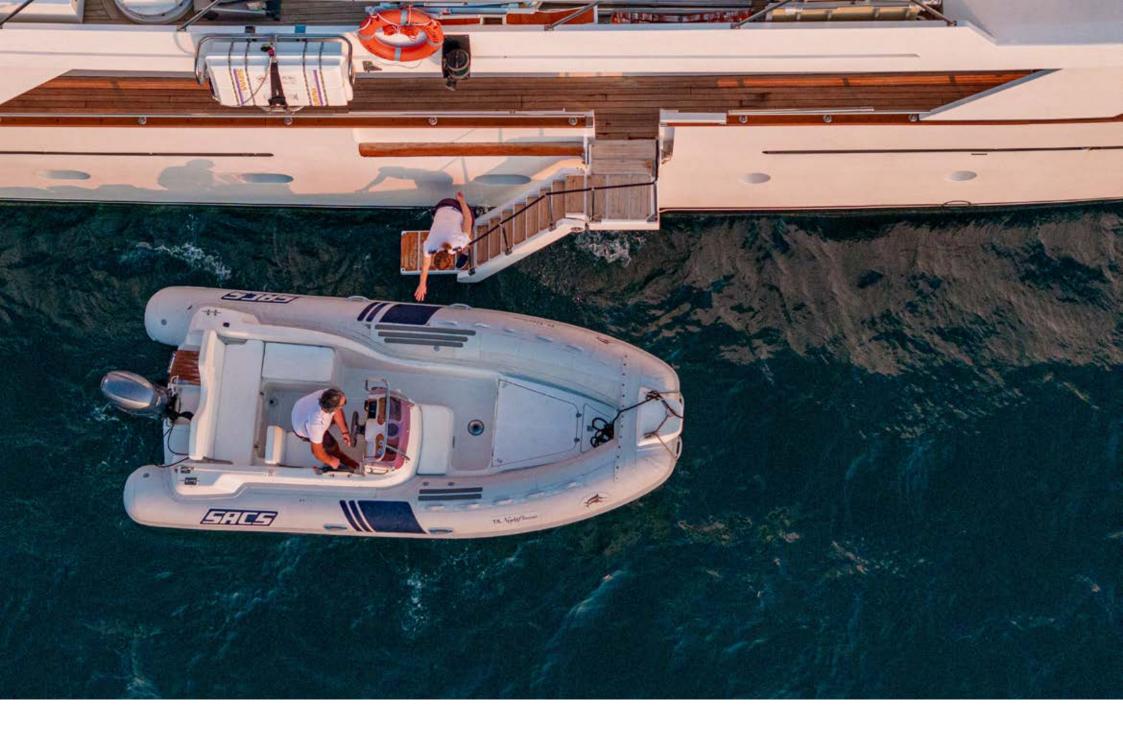

## **Technical Specifications**

| Lenght           | 35,00 mt                                                                                                                                                       |
|------------------|----------------------------------------------------------------------------------------------------------------------------------------------------------------|
| Beam             | 7,01 mt                                                                                                                                                        |
| Built            | 1987                                                                                                                                                           |
| Refit            | 2022                                                                                                                                                           |
| Engines          | 2 x CAT 624 HP                                                                                                                                                 |
| Cruising speed   | 11 Kn                                                                                                                                                          |
| Max speed        | 13 Kn                                                                                                                                                          |
| Fuel Consumption | 140 Litres/Hr @13 knots                                                                                                                                        |
| Cabins           | 1 Master, 1 Vip, 2 Twin cabins                                                                                                                                 |
| Guests           | 10 sleeping - 10 cruising                                                                                                                                      |
| Crew             | Captain + 6                                                                                                                                                    |
| Tender + Toys    | SACS 5,60m 70 HP; ZAR FORMENTI 3,80 20 HP; JetSki Seadoo 3 seats (License required) 2 Canoes; Tubes; Water ski; Wakeboard; Paddle Board; Snorkeling Equipment; |
| Base port        | Naples                                                                                                                                                         |