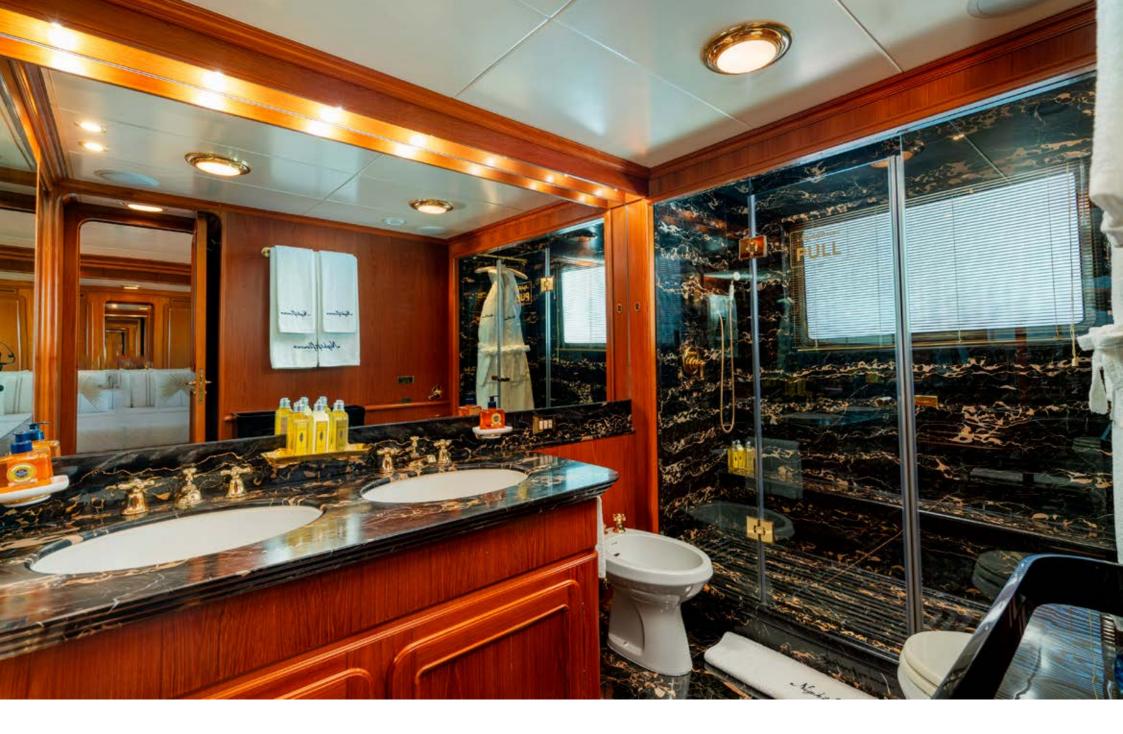

The yacht offers accommodation for up to 10 guests in 5 cabins. The Master cabin, located on the main deck, is equally spacious as the VIP cabin, situated on the lower deck aft. Both of these cabins feature King-size beds, ample wardrobe space, and particularly spacious en-suite bathrooms. Additionally, there are 3 twin cabins, each with single beds and their own en-suite bathrooms. Two of these cabins are positioned at the stern, while one is located in the forward area and is accessible via a separate staircase. All cabins are equipped with air conditioning and Smart TVs for the guests' comfort.