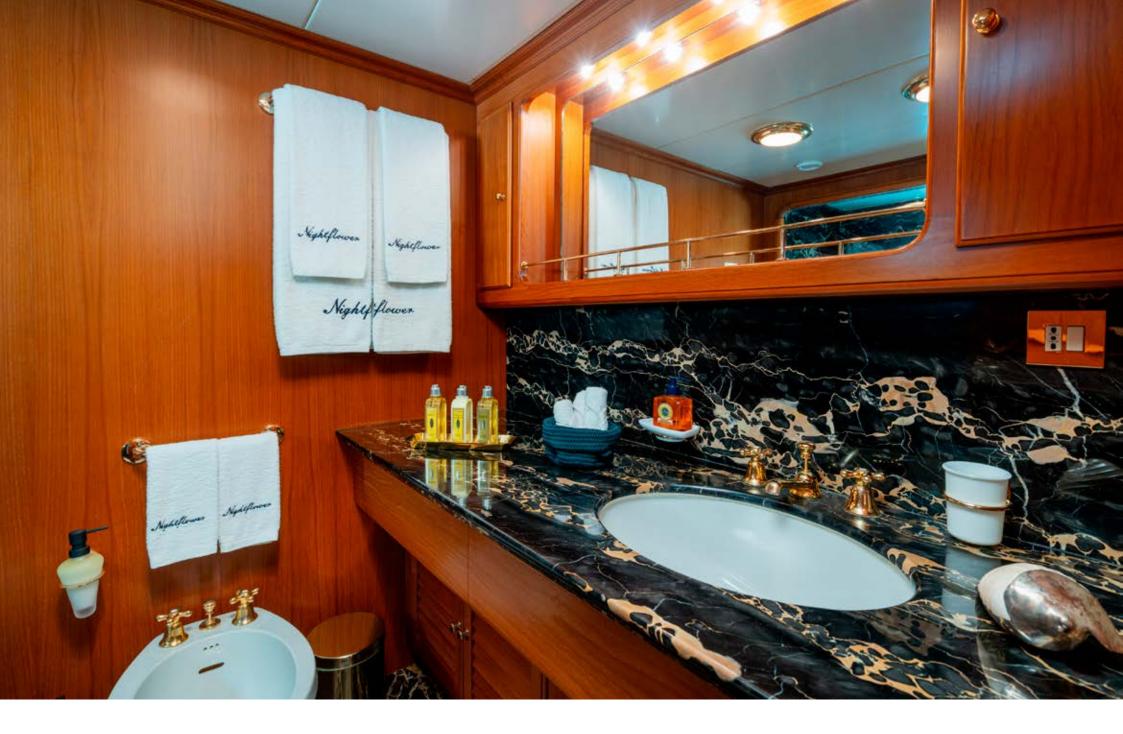

The yacht offers accommodation for up to 10 guests in 5 cabins. The Master cabin, located on the main deck, is equally spacious as the VIP cabin, situated on the lower deck aft. Both of these cabins feature King-size beds, ample wardrobe space, and particularly spacious en-suite bathrooms. Additionally, there are 3 twin cabins, each with single beds and their own en-suite bathrooms. Two of these cabins are positioned at the stern, while one is located in the forward area and is accessible via a separate staircase. All cabins are equipped with air conditioning and Smart TVs for the guests' comfort.