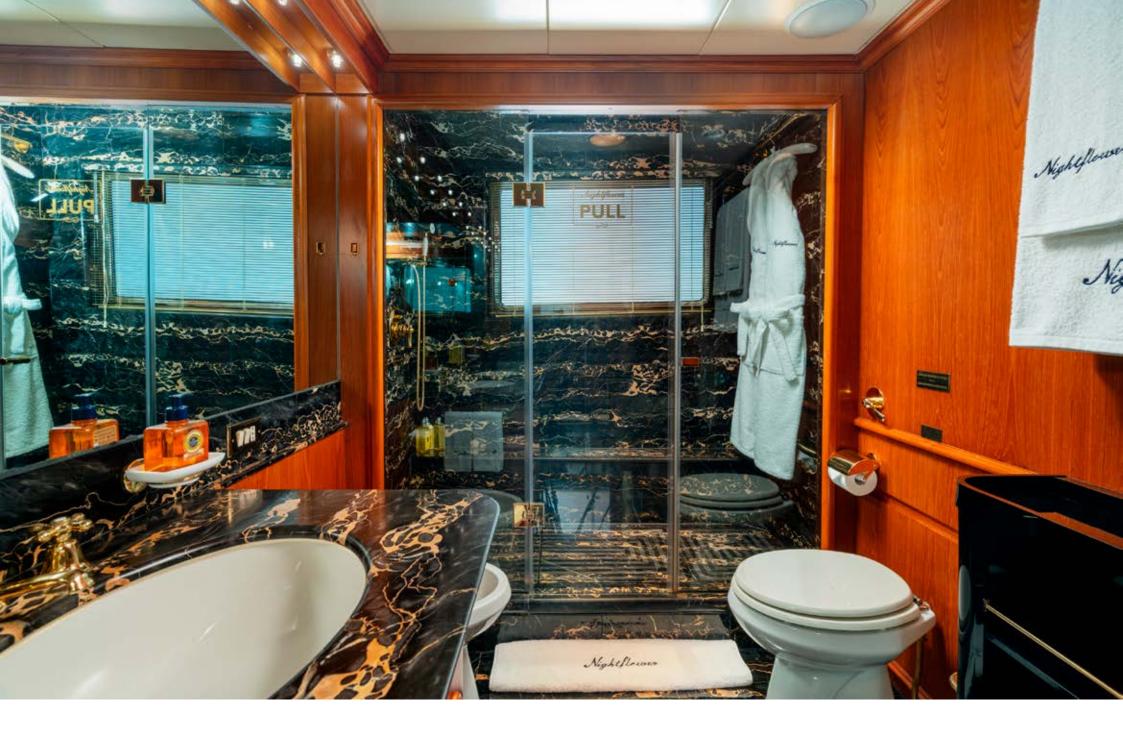

The yacht offers accommodation for up to 10 guests in 5 cabins. The Master cabin, located on the main deck, is equally spacious as the VIP cabin, situated on the lower deck aft. Both of these cabins feature King-size beds, ample wardrobe space, and particularly spacious en-suite bathrooms. Additionally, there are 3 twin cabins, each with single beds and their own en-suite bathrooms. Two of these cabins are positioned at the stern, while one is located in the forward area and is accessible via a separate staircase. All cabins are equipped with air conditioning and Smart TVs for the guests' comfort.