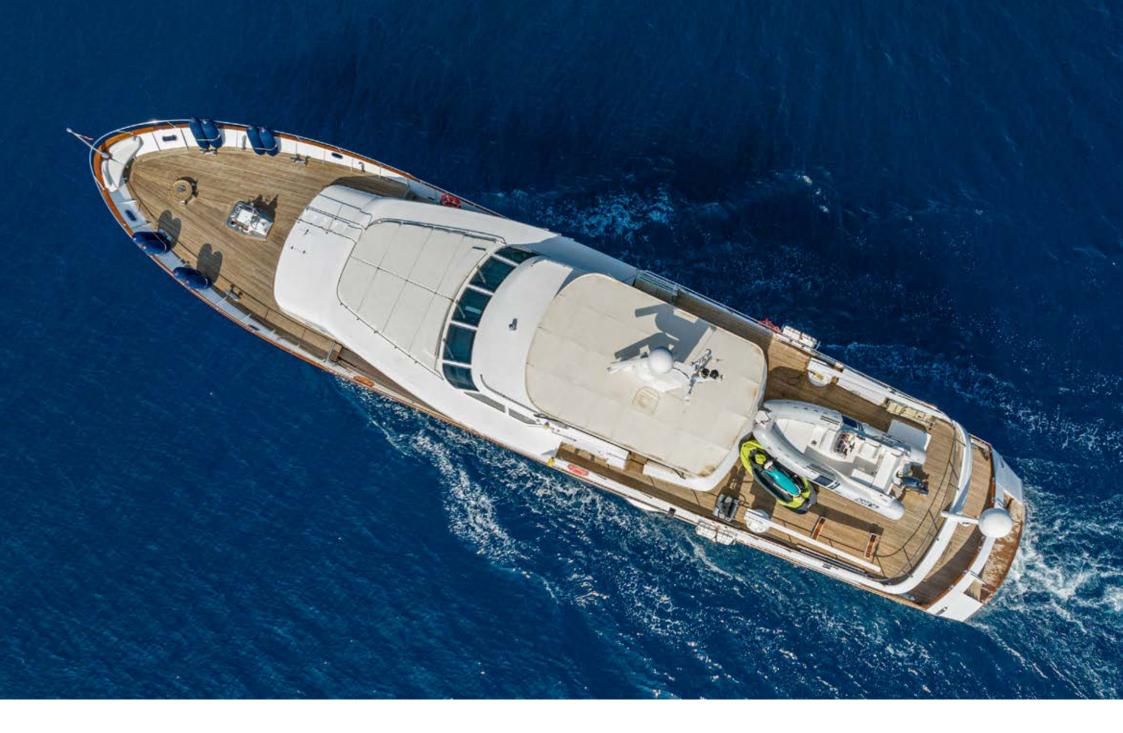

What sets NIGHTFLOWER apart are her expansive outdoor areas. The flybridge boasts a shaded section with a large dining table and a roomy sunbathing area, which can conveniently transform into a yoga and exercise space as needed. The aft cockpit offers a relaxing setting with a table and comfortable seating for conversation. On the bow, there's a spacious sunbathing area, easily accessible via a separate staircase.