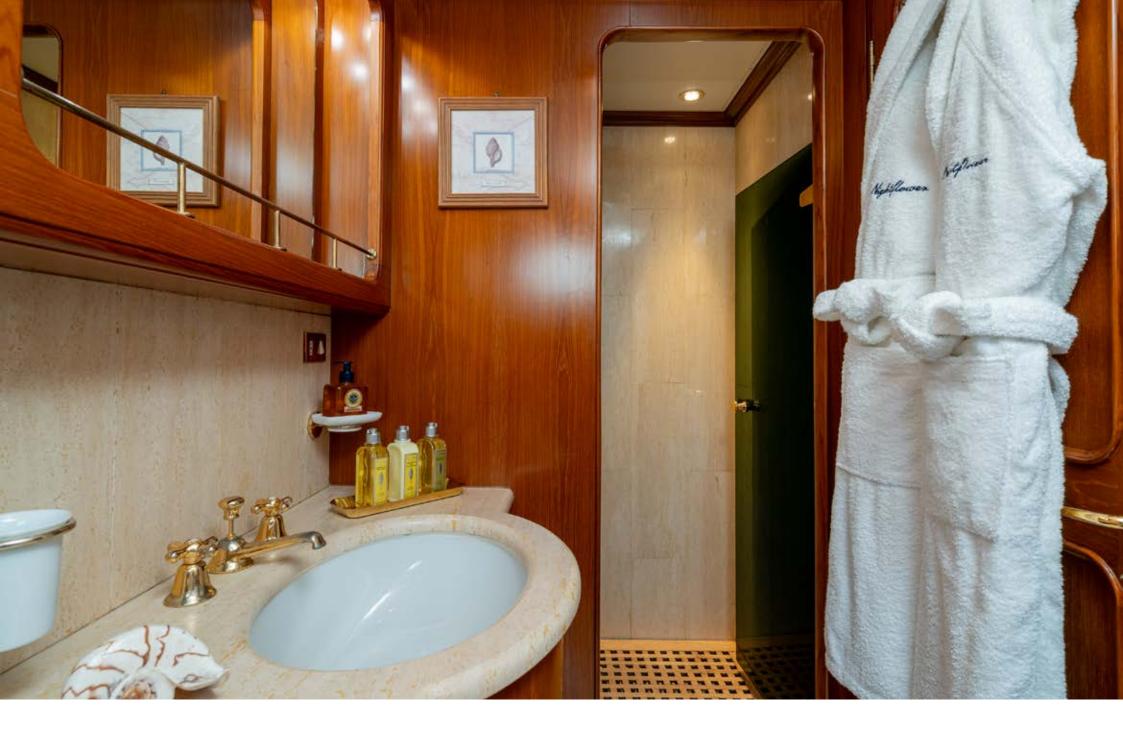

The yacht offers accommodation for up to 10 guests in 5 cabins. The Master cabin, located on the main deck, is equally spacious as the VIP cabin, situated on the lower deck aft. Both of these cabins feature King-size beds, ample wardrobe space, and particularly spacious en-suite bathrooms. Additionally, there are 3 twin cabins, each with single beds and their own en-suite bathrooms. Two of these cabins are positioned at the stern, while one is located in the forward area and is accessible via a separate staircase. All cabins are equipped with air conditioning and Smart TVs for the guests' comfort.