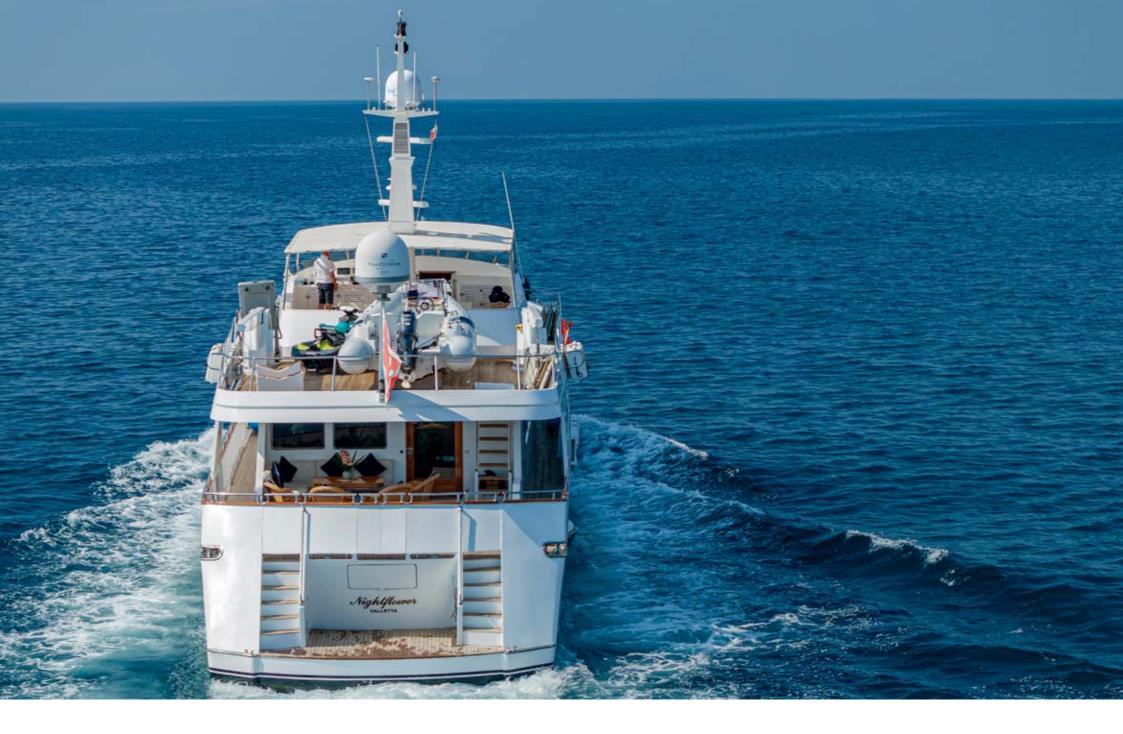

What sets NIGHTFLOWER apart are her expansive outdoor areas. The flybridge boasts a shaded section with a large dining table and a roomy sunbathing area, which can conveniently transform into a yoga and exercise space as needed. The aft cockpit offers a relaxing setting with a table and comfortable seating for conversation. On the bow, there's a spacious sunbathing area, easily accessible via a separate staircase.