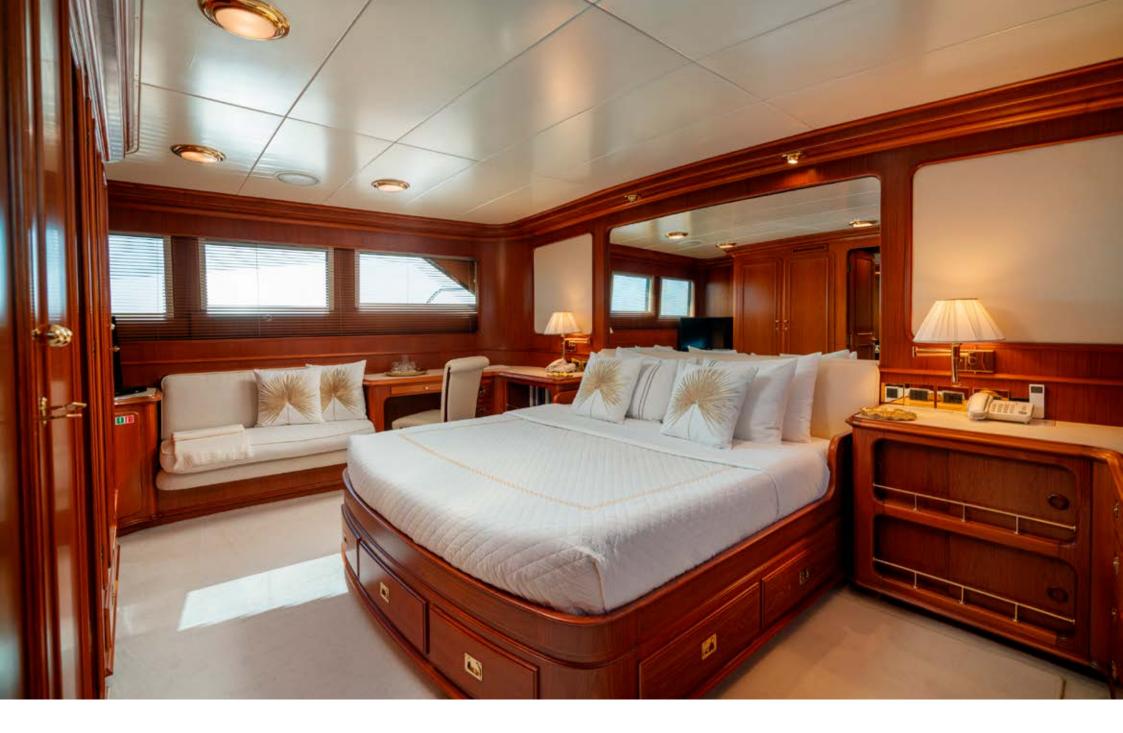

The yacht offers accommodation for up to 10 guests in 5 cabins. The Master cabin, located on the main deck, is equally spacious as the VIP cabin, situated on the lower deck aft. Both of these cabins feature King-size beds, ample wardrobe space, and particularly spacious en-suite bathrooms. Additionally, there are 3 twin cabins, each with single beds and their own en-suite bathrooms. Two of these cabins are positioned at the stern, while one is located in the forward area and is accessible via a separate staircase. All cabins are equipped with air conditioning and Smart TVs for the guests' comfort.