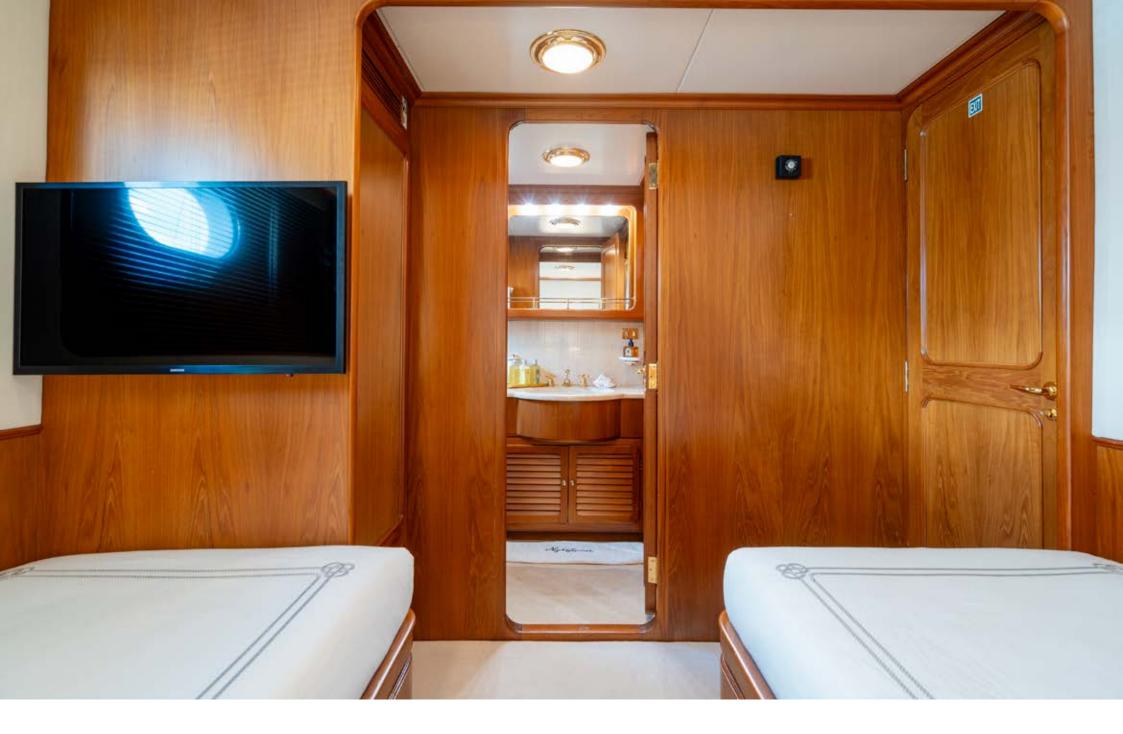

The yacht offers accommodation for up to 10 guests in 5 cabins. The Master cabin, located on the main deck, is equally spacious as the VIP cabin, situated on the lower deck aft. Both of these cabins feature King-size beds, ample wardrobe space, and particularly spacious en-suite bathrooms. Additionally, there are 3 twin cabins, each with single beds and their own en-suite bathrooms. Two of these cabins are positioned at the stern, while one is located in the forward area and is accessible via a separate staircase. All cabins are equipped with air conditioning and Smart TVs for the guests' comfort.