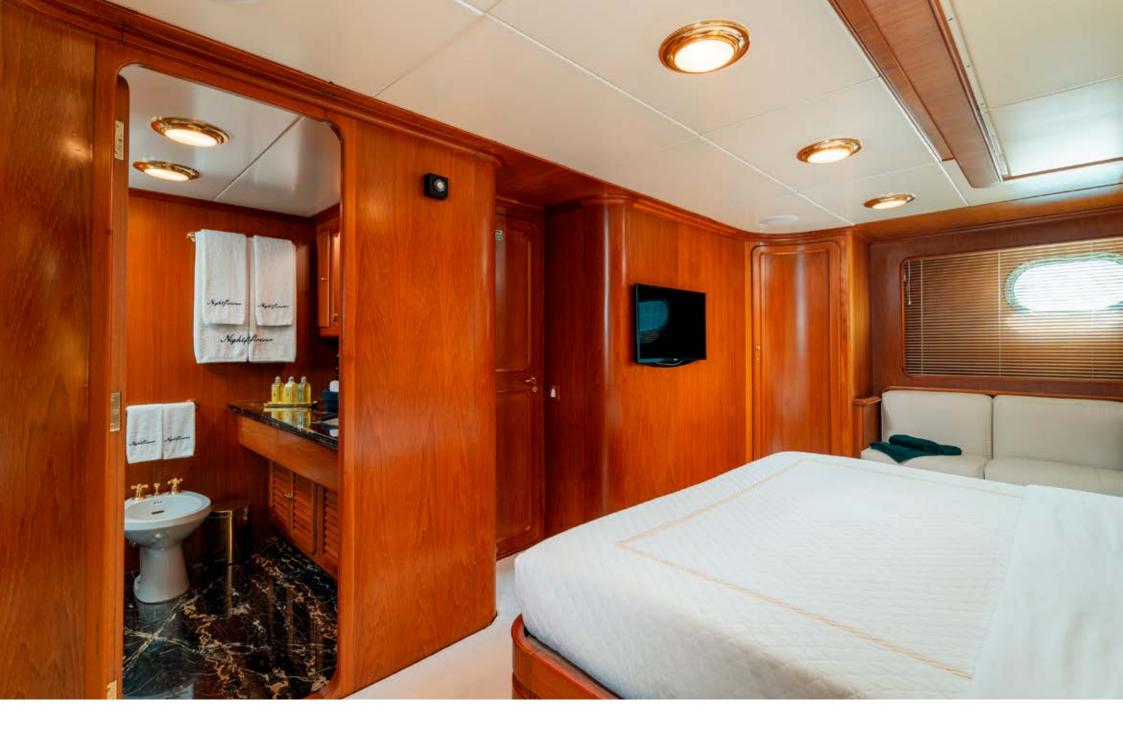

The yacht offers accommodation for up to 10 guests in 5 cabins. The Master cabin, located on the main deck, is equally spacious as the VIP cabin, situated on the lower deck aft. Both of these cabins feature King-size beds, ample wardrobe space, and particularly spacious en-suite bathrooms. Additionally, there are 3 twin cabins, each with single beds and their own en-suite bathrooms. Two of these cabins are positioned at the stern, while one is located in the forward area and is accessible via a separate staircase. All cabins are equipped with air conditioning and Smart TVs for the guests' comfort.