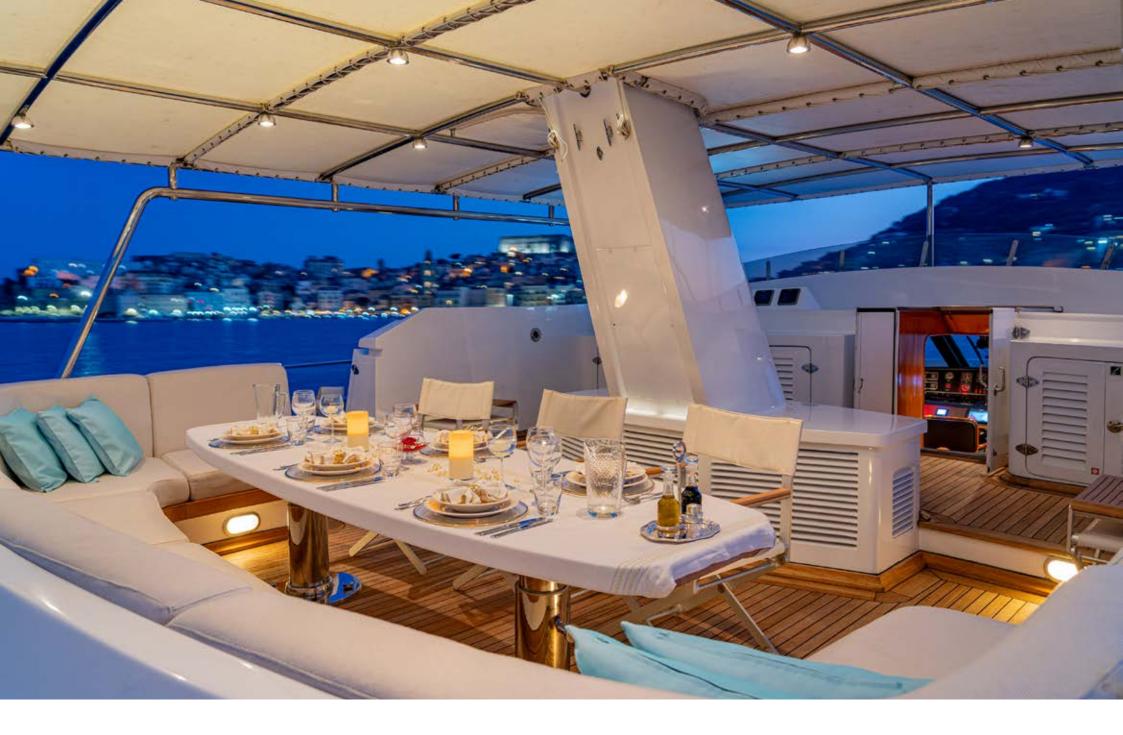

What sets NIGHTFLOWER apart are her expansive outdoor areas. The flybridge boasts a shaded section with a large dining table and a roomy sunbathing area, which can conveniently transform into a yoga and exercise space as needed. The aft cockpit offers a relaxing setting with a table and comfortable seating for conversation. On the bow, there's a spacious sunbathing area, easily accessible via a separate staircase.