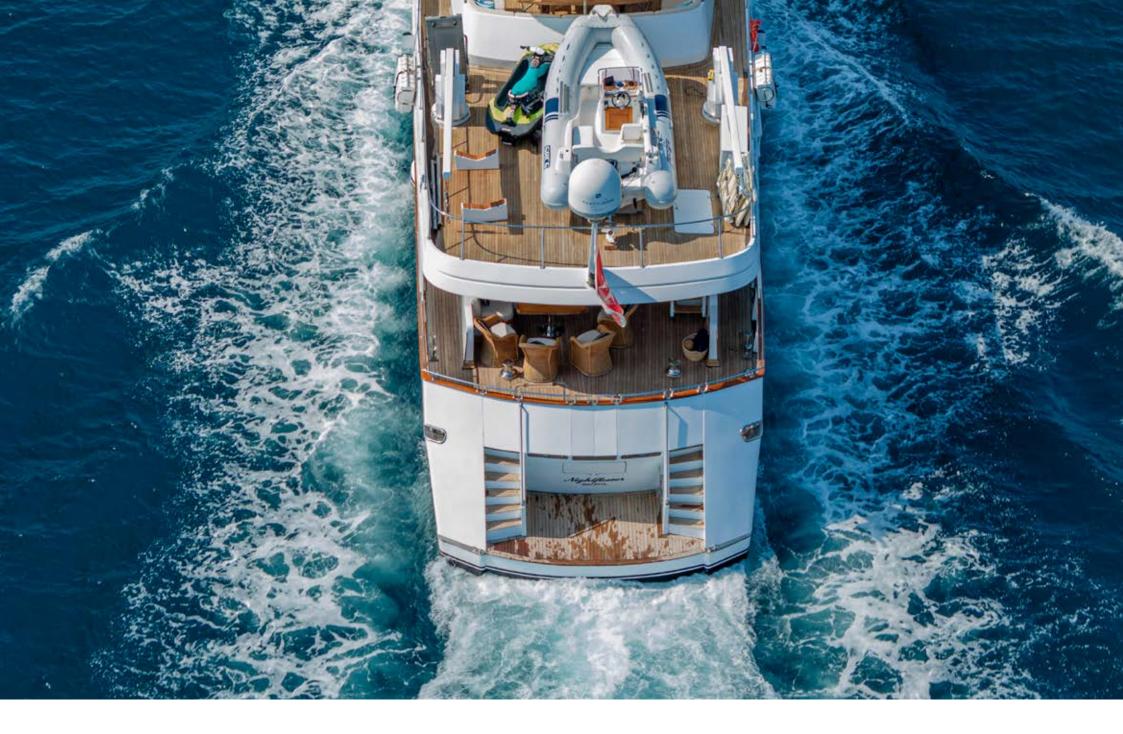

What sets NIGHTFLOWER apart are her expansive outdoor areas. The flybridge boasts a shaded section with a large dining table and a roomy sunbathing area, which can conveniently transform into a yoga and exercise space as needed. The aft cockpit offers a relaxing setting with a table and comfortable seating for conversation. On the bow, there's a spacious sunbathing area, easily accessible via a separate staircase.