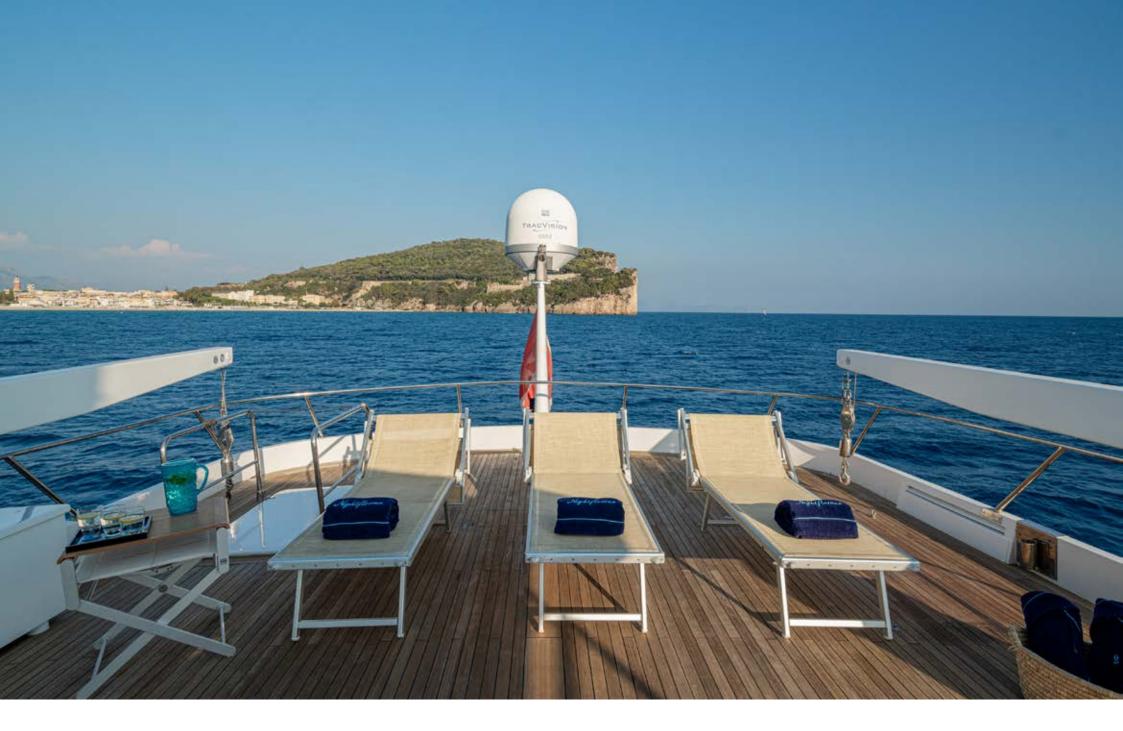

What sets NIGHTFLOWER apart are her expansive outdoor areas. The flybridge boasts a shaded section with a large dining table and a roomy sunbathing area, which can conveniently transform into a yoga and exercise space as needed. The aft cockpit offers a relaxing setting with a table and comfortable seating for conversation. On the bow, there's a spacious sunbathing area, easily accessible via a separate staircase.