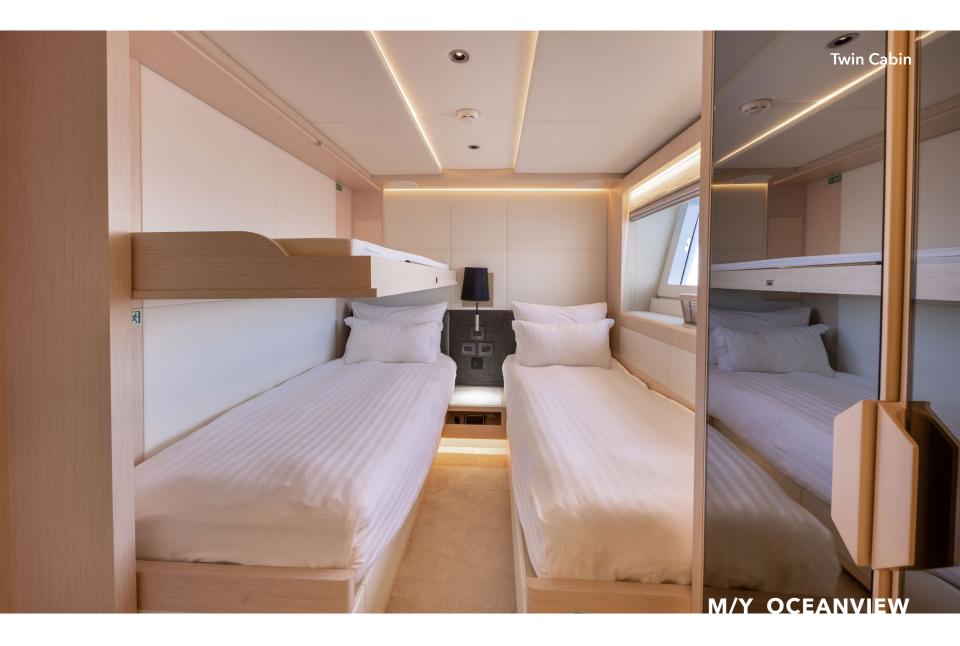

With a master cabin on the main deck and accommodation for 12 guests, this yacht is a fusion of opulence and functionality. The sky lounge deck, adorned with folding balconies, provides an exceptional vantage point for indulging in the beauty of the seascape.

# M/Y OCEANVIEW

| SPECIFICATIONS                         |                                                                                |                       |                                                                                                                                                                                                                                                                                                                                                                                                                                                                                                                                                                                                                                                                                                                                          | A Charles and and |        |                 |         |
|----------------------------------------|--------------------------------------------------------------------------------|-----------------------|------------------------------------------------------------------------------------------------------------------------------------------------------------------------------------------------------------------------------------------------------------------------------------------------------------------------------------------------------------------------------------------------------------------------------------------------------------------------------------------------------------------------------------------------------------------------------------------------------------------------------------------------------------------------------------------------------------------------------------------|-------------------|--------|-----------------|---------|
| Builder:<br>Majesty Yachts             | Length:<br>31.70 m (104')                                                      |                       |                                                                                                                                                                                                                                                                                                                                                                                                                                                                                                                                                                                                                                                                                                                                          | All all and       |        |                 | ·       |
| Year Built:<br>2022                    | Draft:<br>1.65 m (5')                                                          |                       | A CARLER AND A CARLER                                                                                                                                                                                                                                                                                                                                                                                                                                                                                                                                                                                                                                                                                                                    |                   | S CORN | Chill constant  |         |
| Flag:<br>Cayman Islands                | Beam:<br>7.10 m (23')                                                          | and the second second | 1 1 1 1 1 1 1 1 1 1 1 1 1 1 1 1 1 1 1                                                                                                                                                                                                                                                                                                                                                                                                                                                                                                                                                                                                                                                                                                    |                   |        |                 | 1. 1 A  |
| Engine:<br>2 x MAN 1900 HP             | Cruise speed:<br>14 knots                                                      | A Comment             |                                                                                                                                                                                                                                                                                                                                                                                                                                                                                                                                                                                                                                                                                                                                          |                   |        | 1. 1. × × 61*** | 198     |
| Max speed:<br>21 knots                 | Guest sleeping:<br>10 + 2                                                      |                       | The second s | e []+             |        |                 | 2       |
| Guest cruising:<br>12                  | Crew:<br>Captain + 5                                                           | - PI                  |                                                                                                                                                                                                                                                                                                                                                                                                                                                                                                                                                                                                                                                                                                                                          |                   |        |                 |         |
| Number of cabins:<br>5<br>Stabilizers: | Cabin detail:<br>1 Master,2 Double, 2<br>Twin convertible with<br>pullman beds |                       | A MARINE                                                                                                                                                                                                                                                                                                                                                                                                                                                                                                                                                                                                                                                                                                                                 |                   | al dia | und im          |         |
| Zero Speed Stabilizers                 |                                                                                |                       |                                                                                                                                                                                                                                                                                                                                                                                                                                                                                                                                                                                                                                                                                                                                          |                   |        |                 | 10      |
|                                        |                                                                                |                       |                                                                                                                                                                                                                                                                                                                                                                                                                                                                                                                                                                                                                                                                                                                                          |                   |        |                 |         |
|                                        |                                                                                |                       |                                                                                                                                                                                                                                                                                                                                                                                                                                                                                                                                                                                                                                                                                                                                          | 8                 | Μ/Υ ΟΟ | EANVIEW         | Yana () |