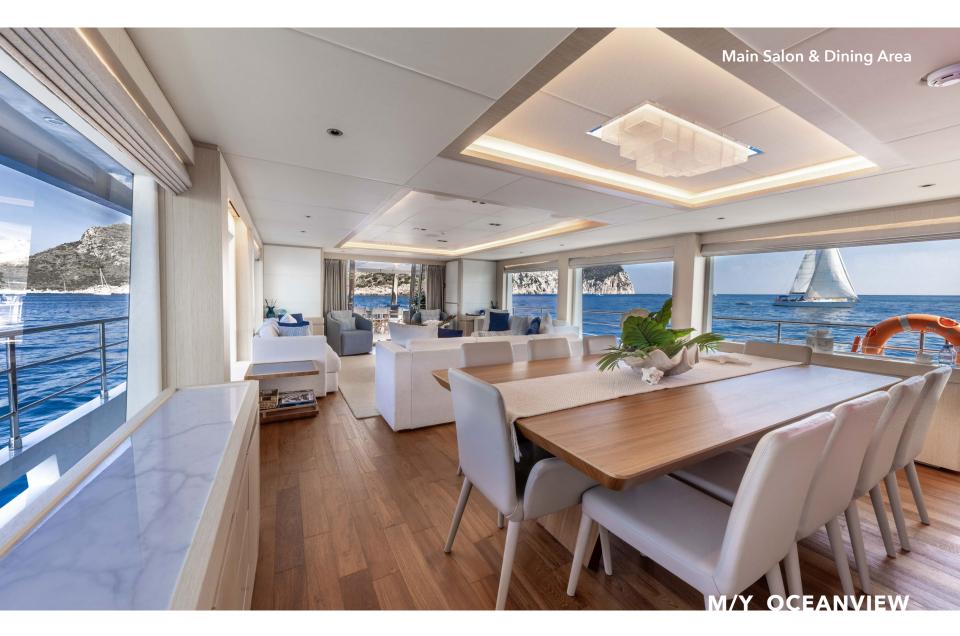

| 8                 | Μ/Υ ΟΟ | EANVIEW         | Yana () |

# **TOYS & EQUIPMENT**

Tender 1 x Jet Ski Yamaha 2 Seats 2 x Seabobs 1 x Paddleboard 1 x Lift E-foil

# **KEY FEATURES**

1. Zero Speed Stabilizer

- A. Accomodates 12 Guests Sleeping
  Sky Lounge Deck & Folding Balconies































































#