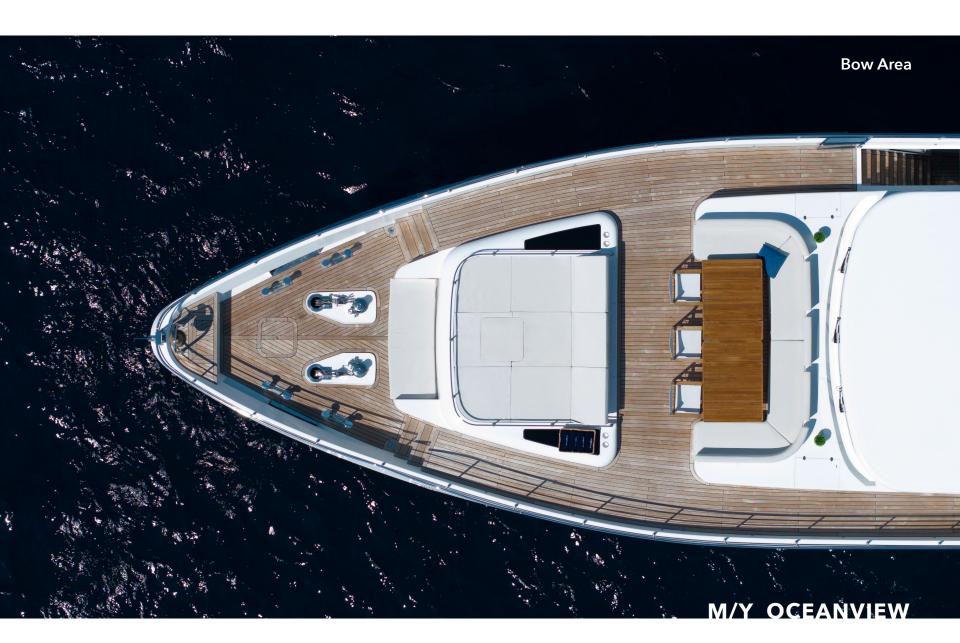

With a master cabin on the main deck and accommodation for 12 guests, this yacht is a fusion of opulence and functionality. The sky lounge deck, adorned with folding balconies, provides an exceptional vantage point for indulging in the beauty of the seascape.