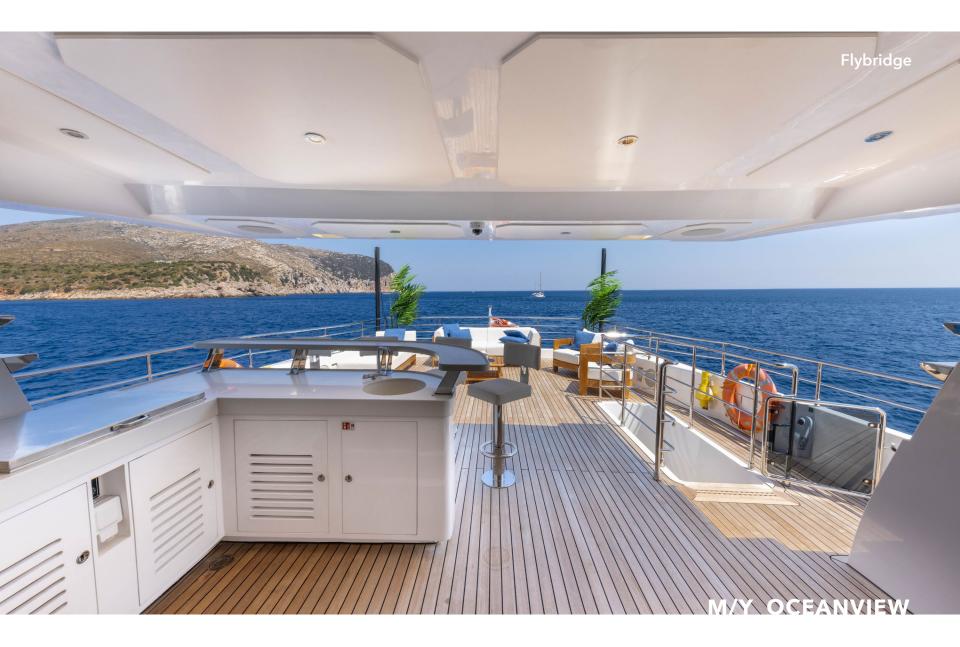

# OCEAN VIEW

Gaining global acclaim since its unveiling, the Majesty 100 is a testament to luxury, characterized by a unique enclosed sky- lounge and a sophisticated yet efficient propulsion system. This vessel seamlessly propels Majesty Yachts owners into the realm of superyacht status, offering lavish interiors and expansive lounging areas. Its timeless exterior styling, coupled with uncompromising naval engineering, is complemented by exquisite interior craftsmanship, making the Majesty 100 a pinnacle of maritime elegance.