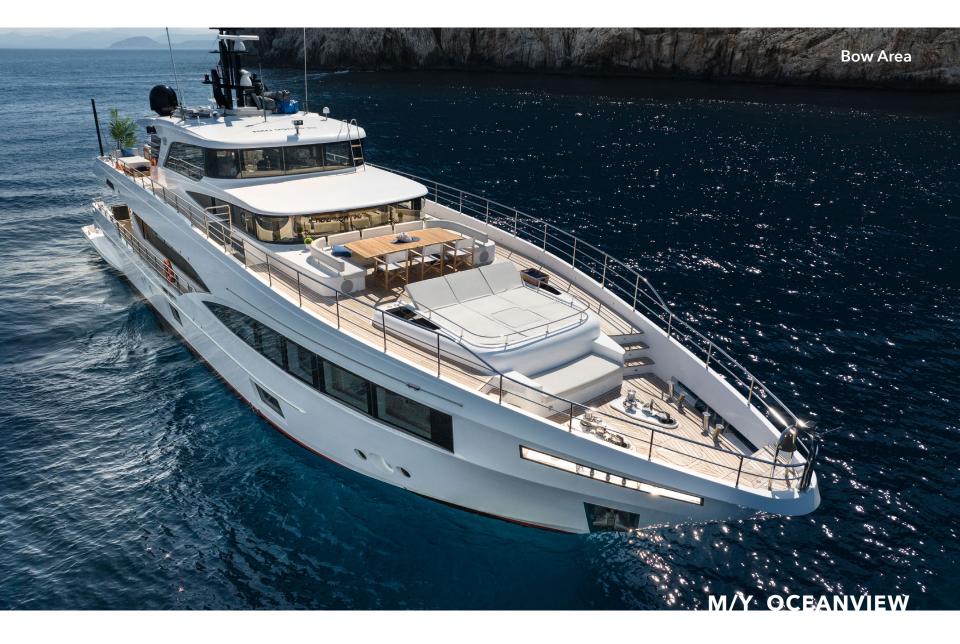

With a master cabin on the main deck and accommodation for 12 guests, this yacht is a fusion of opulence and functionality. The sky lounge deck, adorned with folding balconies, provides an exceptional vantage point for indulging in the beauty of the seascape.

## M/Y OCEANVIEW