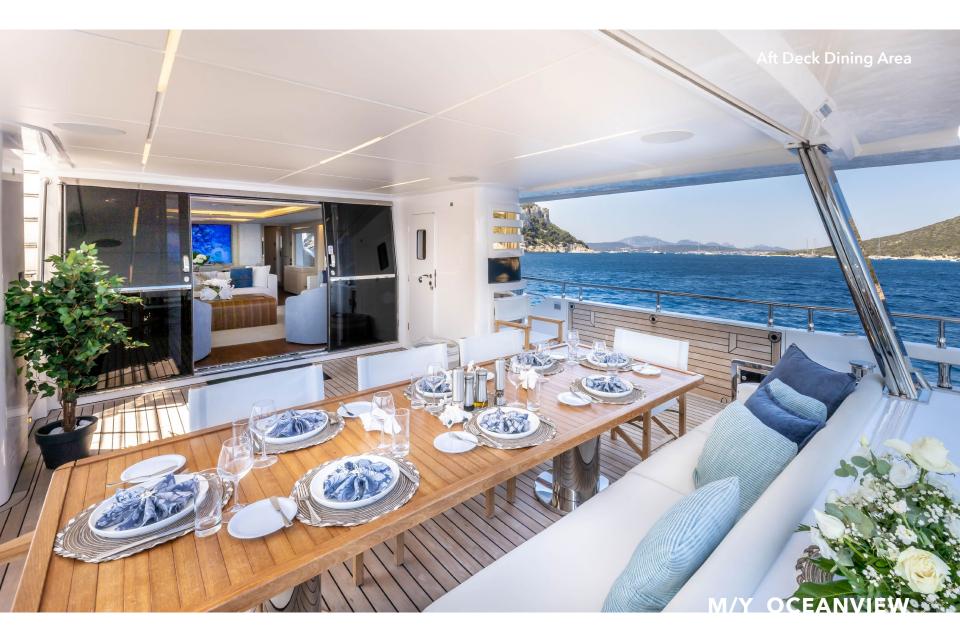

| 8                 | Μ/Υ ΟΟ | EANVIEW         | Yana () |

# **TOYS & EQUIPMENT**

Tender 1 x Jet Ski Yamaha 2 Seats 2 x Seabobs 1 x Paddleboard 1 x Lift E-foil

# **KEY FEATURES**

1. Zero Speed Stabilizer

- A. Accomodates 12 Guests Sleeping
  Sky Lounge Deck & Folding Balconies































































#