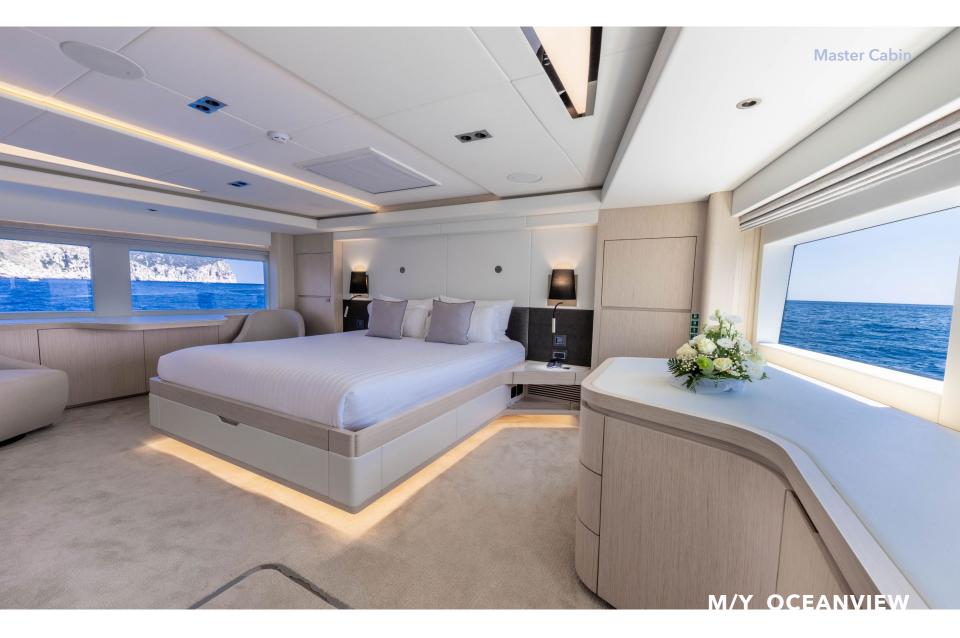

With a master cabin on the main deck and accommodation for 12 guests, this yacht is a fusion of opulence and functionality. The sky lounge deck, adorned with folding balconies, provides an exceptional vantage point for indulging in the beauty of the seascape.

## M/Y OCEANVIEW