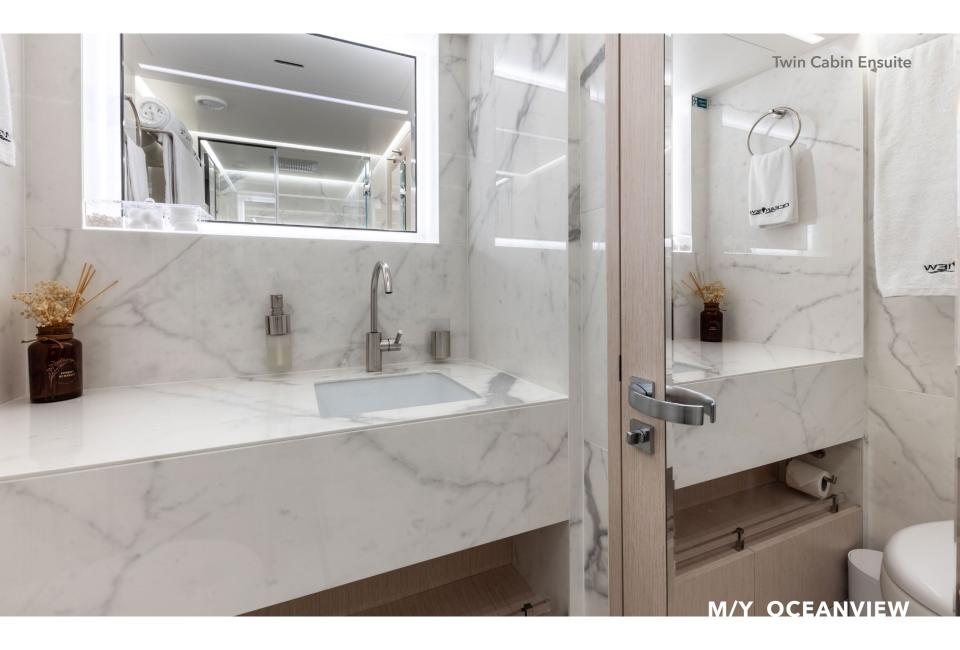

# M/Y OCEANVIEW

| SPECIFICATIONS                         |                                                                                |                       |                                                                                                                                                                                                                                                                                                                                                                                                                                                                                                                                                                                                                                                                                                                                          | A Charles and and |        |                 |         |
|----------------------------------------|--------------------------------------------------------------------------------|-----------------------|------------------------------------------------------------------------------------------------------------------------------------------------------------------------------------------------------------------------------------------------------------------------------------------------------------------------------------------------------------------------------------------------------------------------------------------------------------------------------------------------------------------------------------------------------------------------------------------------------------------------------------------------------------------------------------------------------------------------------------------|-------------------|--------|-----------------|---------|
| Builder:<br>Majesty Yachts             | Length:<br>31.70 m (104')                                                      |                       |                                                                                                                                                                                                                                                                                                                                                                                                                                                                                                                                                                                                                                                                                                                                          | All all and       |        |                 | ·       |
| Year Built:<br>2022                    | Draft:<br>1.65 m (5')                                                          |                       | A CARLER AND A CARLER                                                                                                                                                                                                                                                                                                                                                                                                                                                                                                                                                                                                                                                                                                                    |                   | S CORN | Chill constant  |         |
| Flag:<br>Cayman Islands                | Beam:<br>7.10 m (23')                                                          | and the second second | 1 1 1 1 1 1 1 1 1 1 1 1 1 1 1 1 1 1 1                                                                                                                                                                                                                                                                                                                                                                                                                                                                                                                                                                                                                                                                                                    |                   |        |                 | 1. 1 A  |
| Engine:<br>2 x MAN 1900 HP             | Cruise speed:<br>14 knots                                                      | A Comment             |                                                                                                                                                                                                                                                                                                                                                                                                                                                                                                                                                                                                                                                                                                                                          |                   |        | 1. 1. × × 61*** | 198     |
| Max speed:<br>21 knots                 | Guest sleeping:<br>10 + 2                                                      |                       | The second s | e []+             |        |                 | 2       |
| Guest cruising:<br>12                  | Crew:<br>Captain + 5                                                           | - PI                  |                                                                                                                                                                                                                                                                                                                                                                                                                                                                                                                                                                                                                                                                                                                                          |                   |        |                 |         |
| Number of cabins:<br>5<br>Stabilizers: | Cabin detail:<br>1 Master,2 Double, 2<br>Twin convertible with<br>pullman beds |                       | A MARINE                                                                                                                                                                                                                                                                                                                                                                                                                                                                                                                                                                                                                                                                                                                                 |                   | al dia | und im          |         |
| Zero Speed Stabilizers                 |                                                                                |                       |                                                                                                                                                                                                                                                                                                                                                                                                                                                                                                                                                                                                                                                                                                                                          |                   |        |                 | 10      |
|                                        |                                                                                |                       |                                                                                                                                                                                                                                                                                                                                                                                                                                                                                                                                                                                                                                                                                                                                          |                   |        |                 |         |
|                                        |                                                                                |                       |                                                                                                                                                                                                                                                                                                                                                                                                                                                                                                                                                                                                                                                                                                                                          | 8                 | Μ/Υ ΟΟ | EANVIEW         | Yana () |