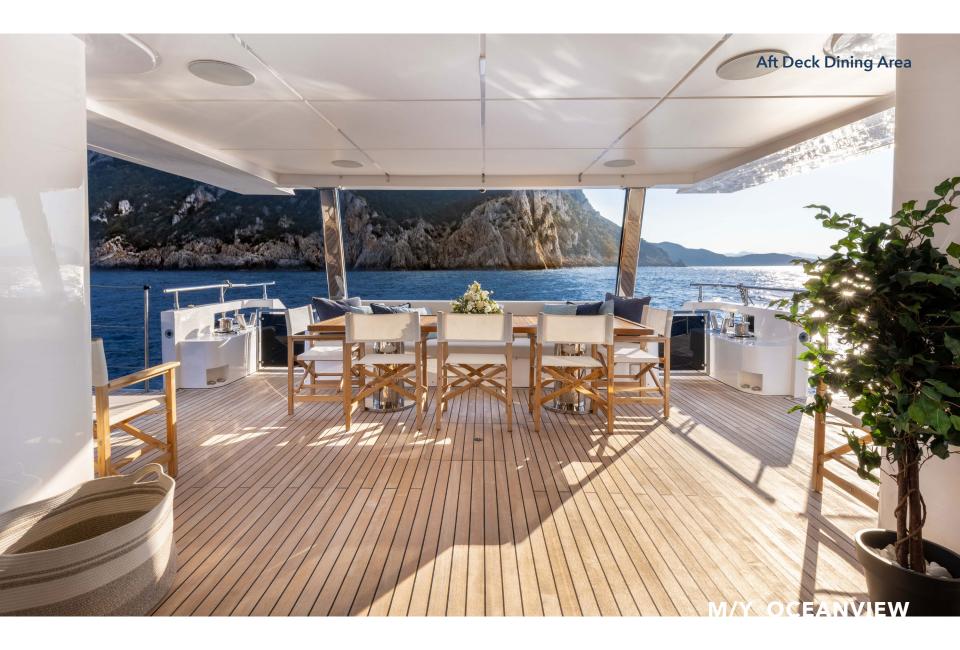

| 8                 | Μ/Υ ΟΟ | EANVIEW         | Yana () |

# **TOYS & EQUIPMENT**

Tender 1 x Jet Ski Yamaha 2 Seats 2 x Seabobs 1 x Paddleboard 1 x Lift E-foil

# **KEY FEATURES**

1. Zero Speed Stabilizer

- A. Accomodates 12 Guests Sleeping
  Sky Lounge Deck & Folding Balconies































































#