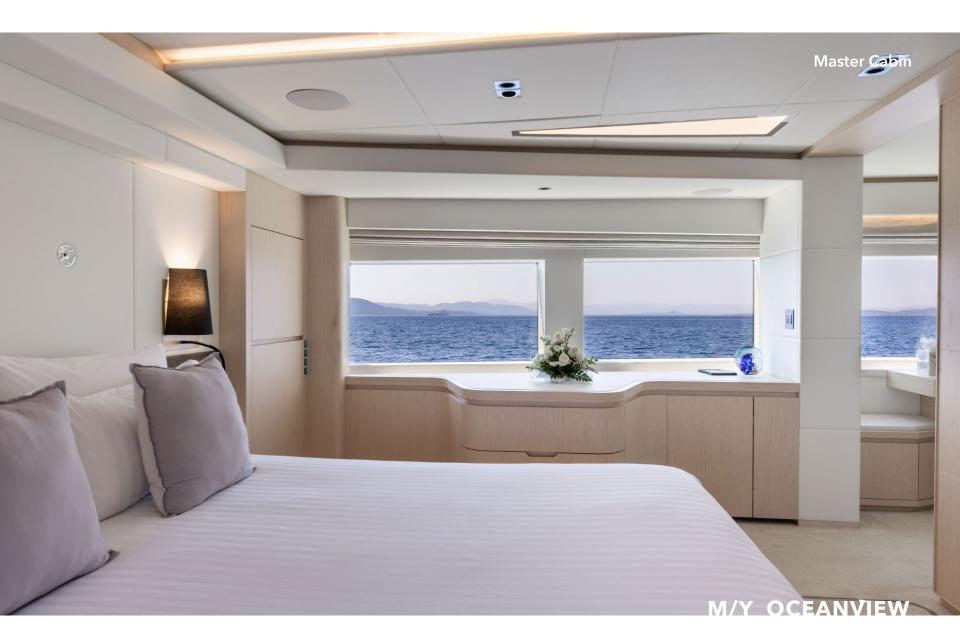

With a master cabin on the main deck and accommodation for 12 guests, this yacht is a fusion of opulence and functionality. The sky lounge deck, adorned with folding balconies, provides an exceptional vantage point for indulging in the beauty of the seascape.

## M/Y OCEANVIEW