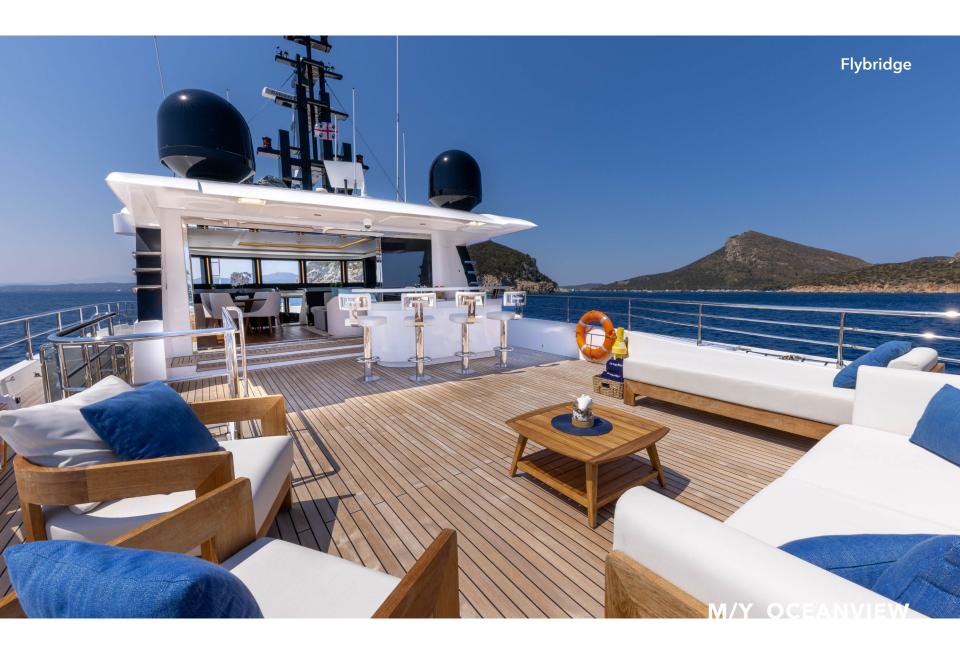

With a master cabin on the main deck and accommodation for 12 guests, this yacht is a fusion of opulence and functionality. The sky lounge deck, adorned with folding balconies, provides an exceptional vantage point for indulging in the beauty of the seascape.