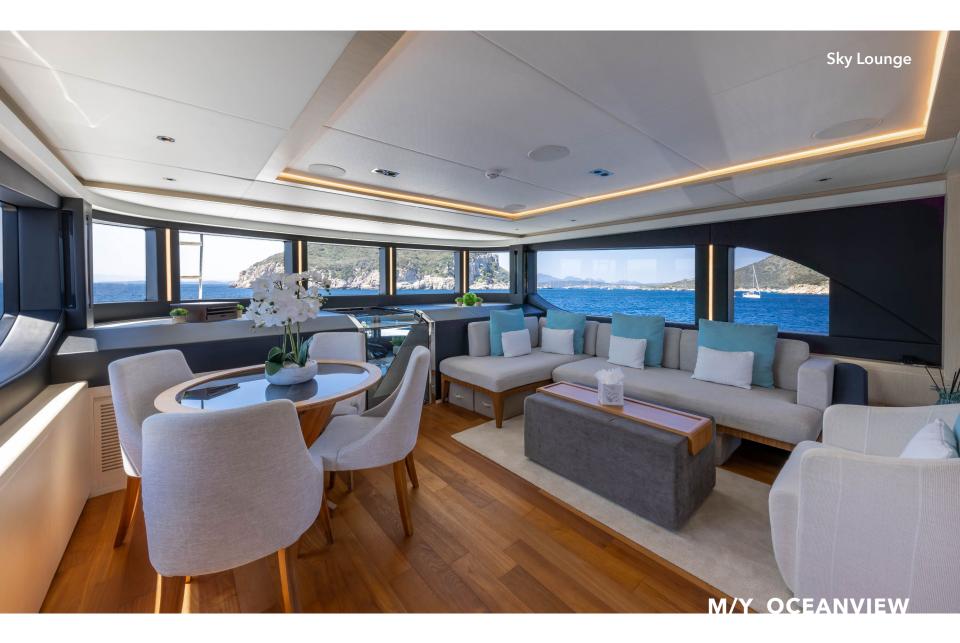

With a master cabin on the main deck and accommodation for 12 guests, this yacht is a fusion of opulence and functionality. The sky lounge deck, adorned with folding balconies, provides an exceptional vantage point for indulging in the beauty of the seascape.