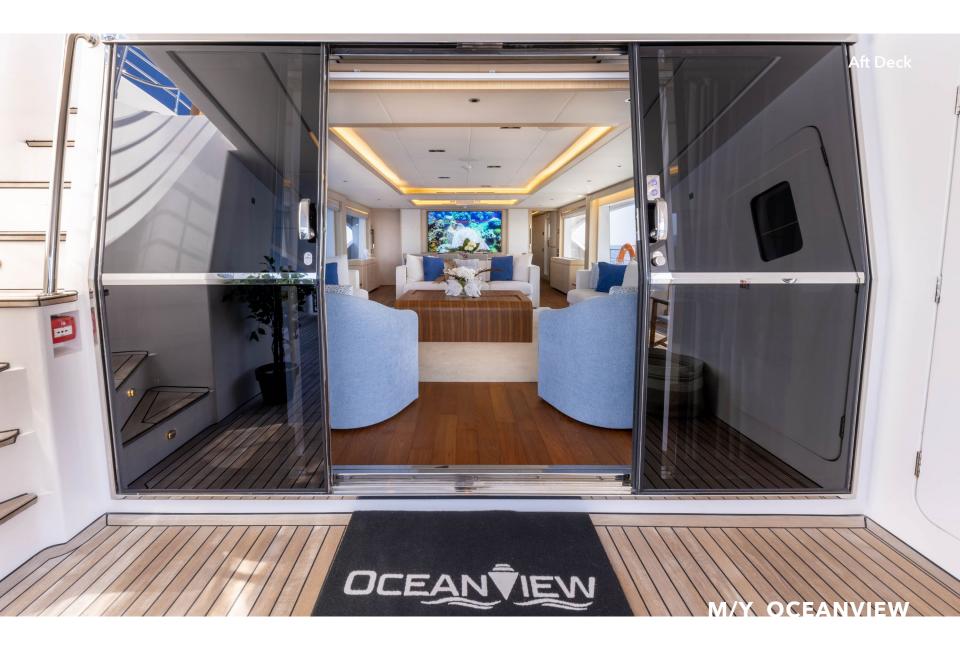

| 8                 | Μ/Υ ΟΟ | EANVIEW         | Yana () |

# **TOYS & EQUIPMENT**

Tender 1 x Jet Ski Yamaha 2 Seats 2 x Seabobs 1 x Paddleboard 1 x Lift E-foil

# **KEY FEATURES**

1. Zero Speed Stabilizer

- A. Accomodates 12 Guests Sleeping
  Sky Lounge Deck & Folding Balconies































































#