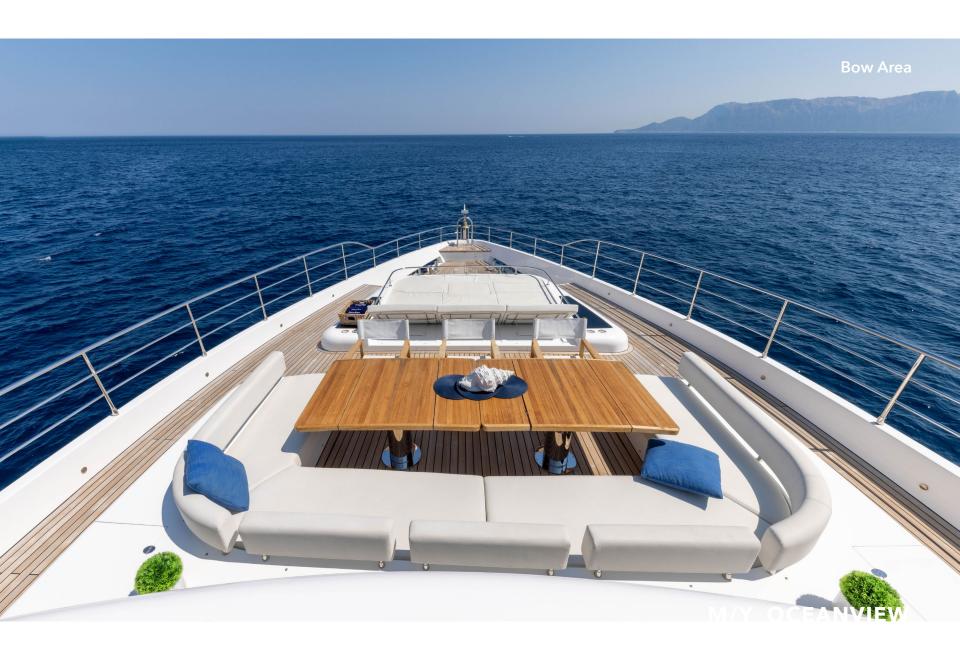

With a master cabin on the main deck and accommodation for 12 guests, this yacht is a fusion of opulence and functionality. The sky lounge deck, adorned with folding balconies, provides an exceptional vantage point for indulging in the beauty of the seascape.

## M/Y OCEANVIEW