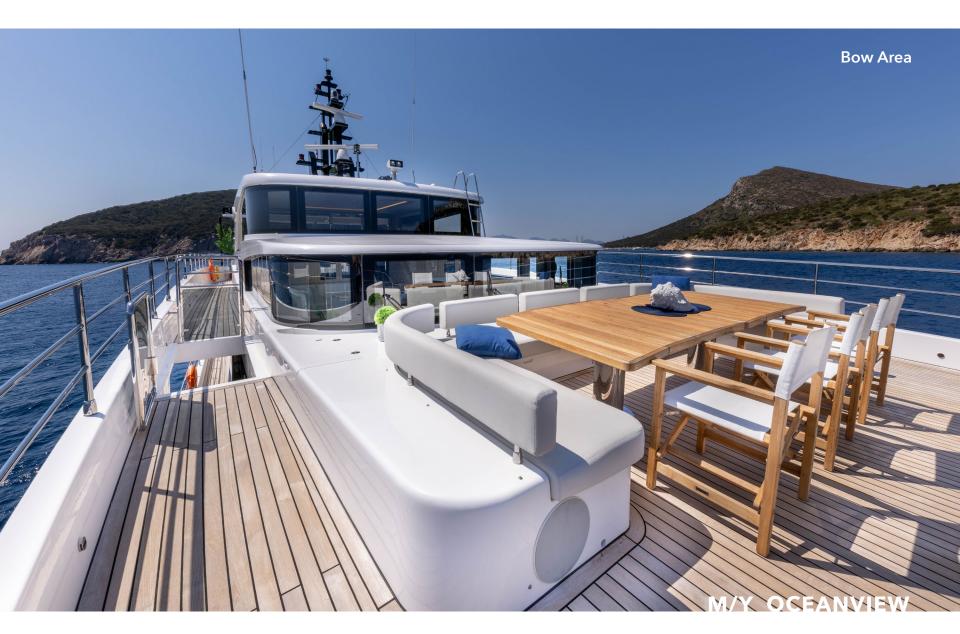

With a master cabin on the main deck and accommodation for 12 guests, this yacht is a fusion of opulence and functionality. The sky lounge deck, adorned with folding balconies, provides an exceptional vantage point for indulging in the beauty of the seascape.