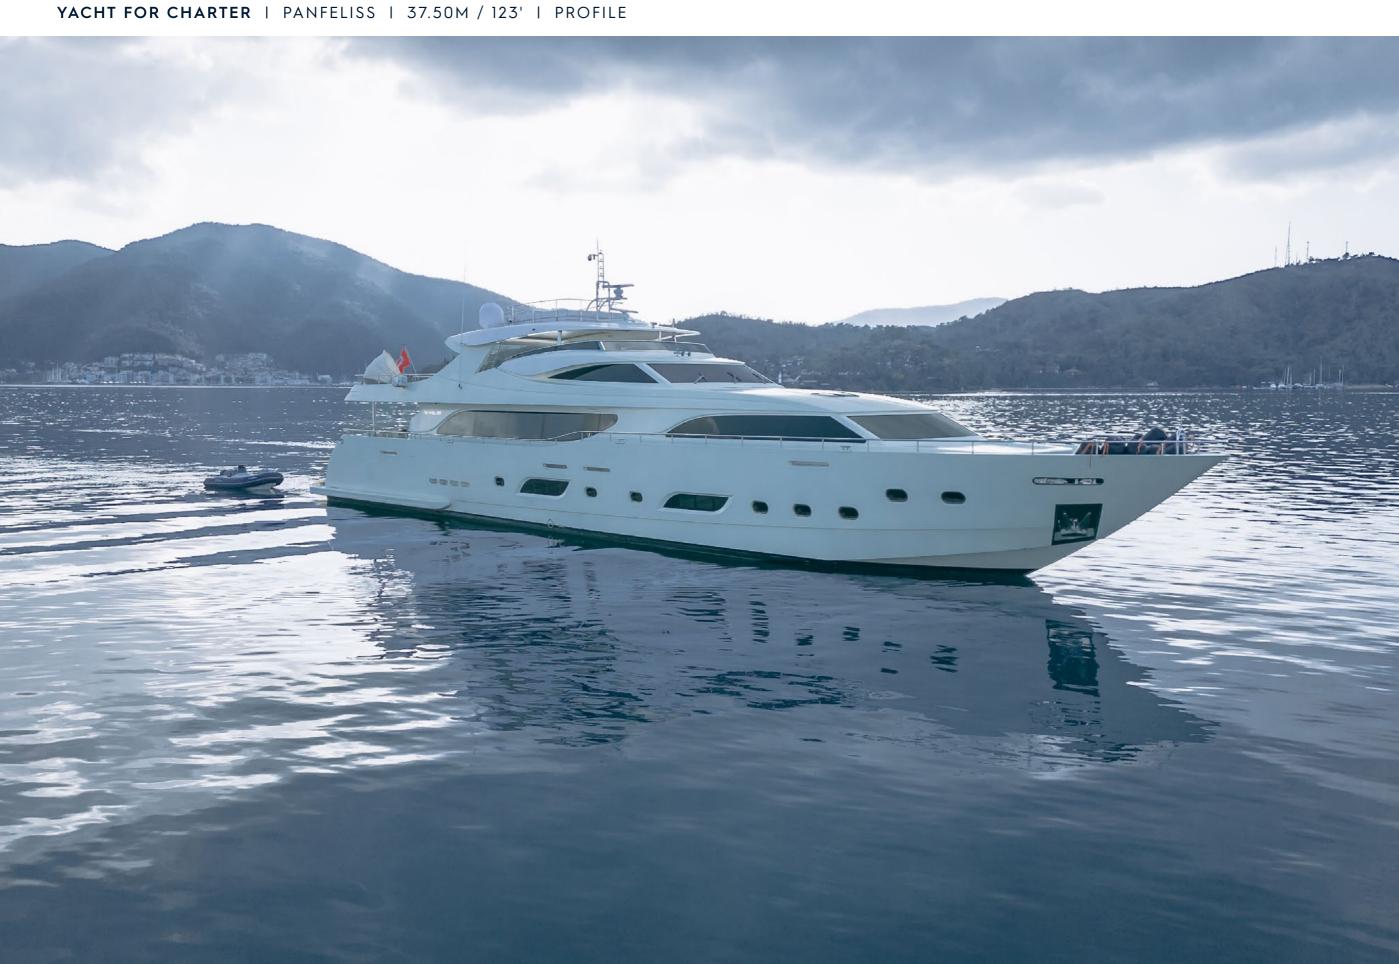

## **EXPERT'S VIEW**

"Built by Mengi-Yay, PANFELISS underwent her last refit in 2021. She offers spacious decks to make the most of indoor and outdoor activities. PANFELISS can accommodate up to 12 guests in five cabins, including a full-beam master, 2 VIPs, 1 twin and 1 triple with pullman bed. Guests can relax in the Jacuzzi on the upper aft deck and in the various lounge areas and enjoy endless hours of fun thanks to her array of water toys."