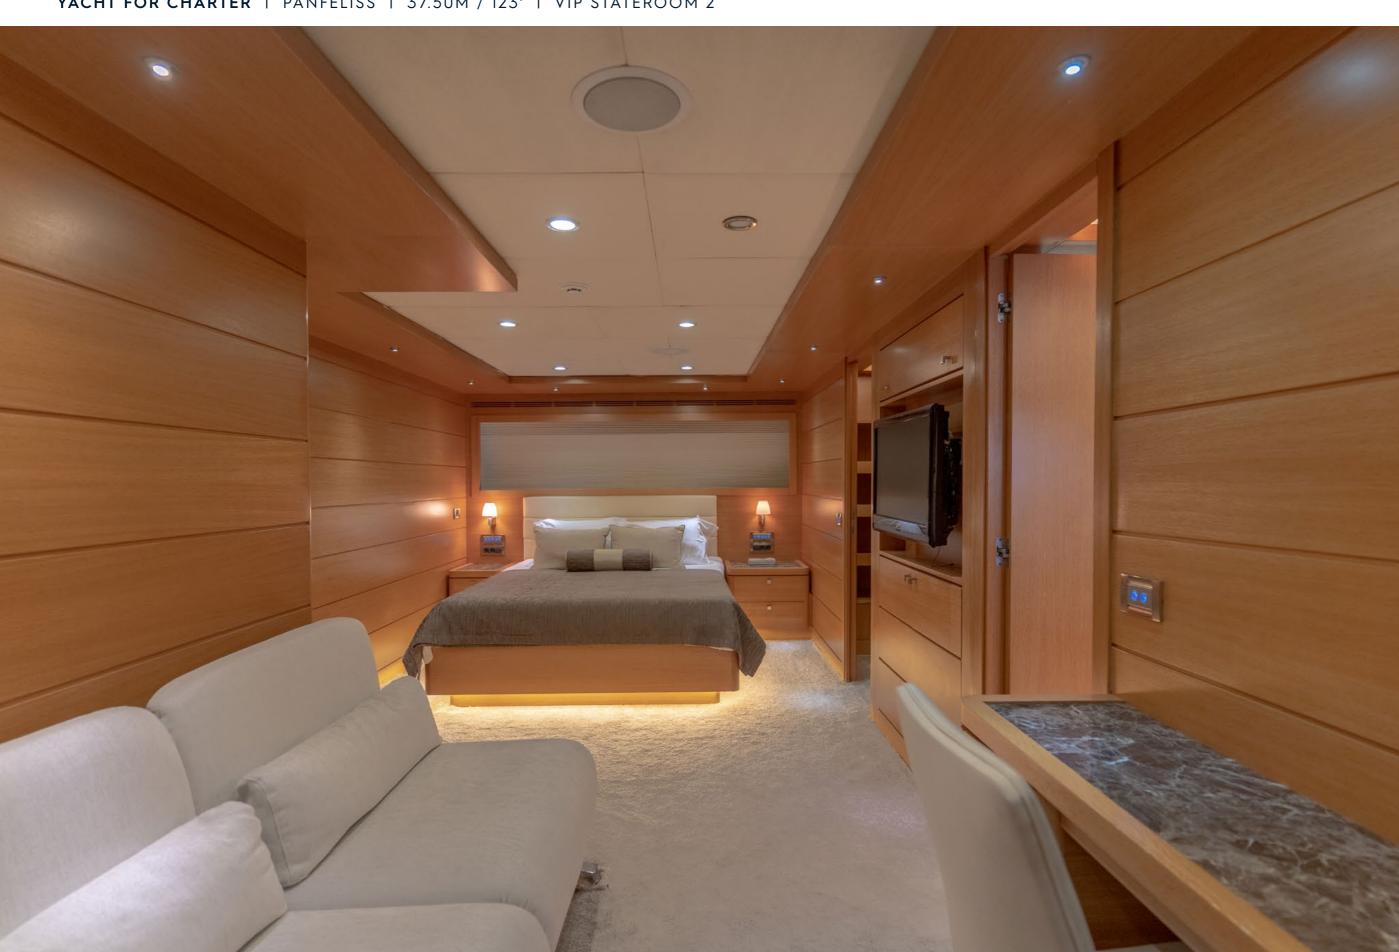

## **EXPERT'S VIEW**

"Built by Mengi-Yay, PANFELISS underwent her last refit in 2021. She offers spacious decks to make the most of indoor and outdoor activities. PANFELISS can accommodate up to 12 guests in five cabins, including a full-beam master, 2 VIPs, 1 twin and 1 triple with pullman bed. Guests can relax in the Jacuzzi on the upper aft deck and in the various lounge areas and enjoy endless hours of fun thanks to her array of water toys."