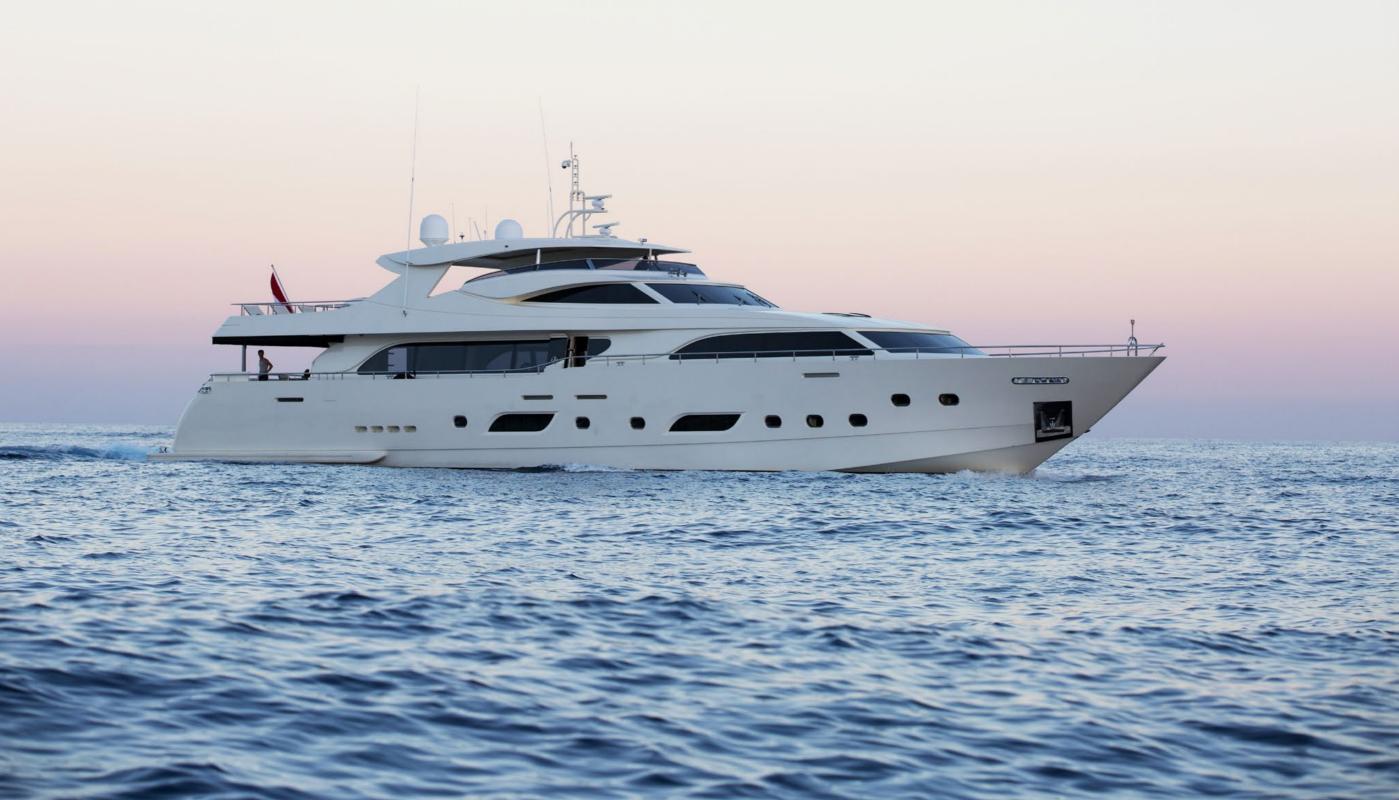

## **EXPERT'S VIEW**

"Built by Mengi-Yay, PANFELISS underwent her last refit in 2021. She offers spacious decks to make the most of indoor and outdoor activities. PANFELISS can accommodate up to 12 guests in five cabins, including a full-beam master, 2 VIPs, 1 twin and 1 triple with pullman bed. Guests can relax in the Jacuzzi on the upper aft deck and in the various lounge areas and enjoy endless hours of fun thanks to her array of water toys."