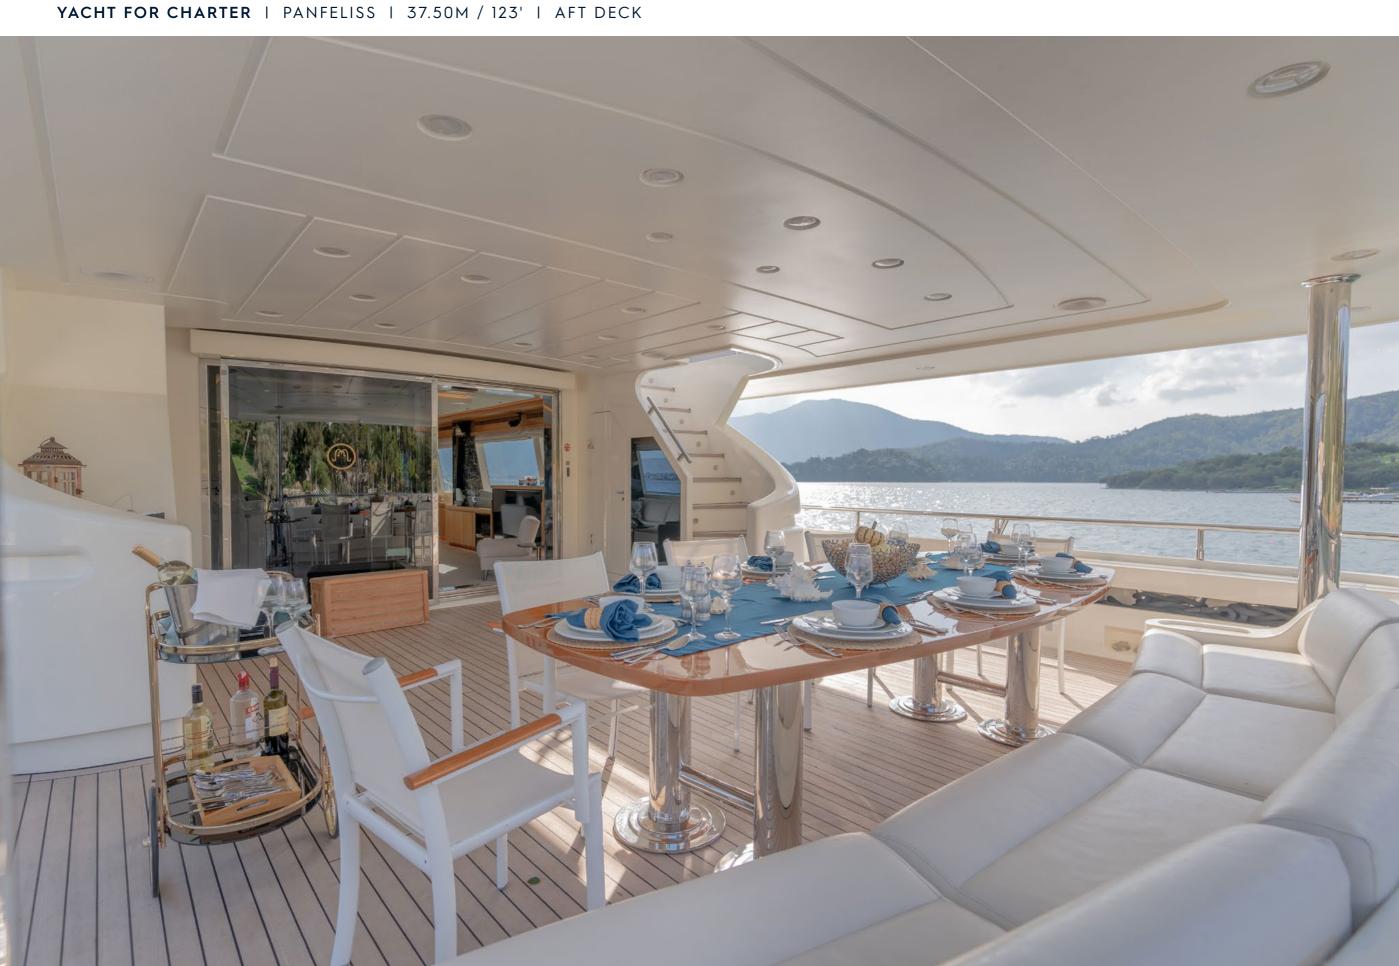

## **EXPERT'S VIEW**

"Built by Mengi-Yay, PANFELISS underwent her last refit in 2021. She offers spacious decks to make the most of indoor and outdoor activities. PANFELISS can accommodate up to 12 guests in five cabins, including a full-beam master, 2 VIPs, 1 twin and 1 triple with pullman bed. Guests can relax in the Jacuzzi on the upper aft deck and in the various lounge areas and enjoy endless hours of fun thanks to her array of water toys."