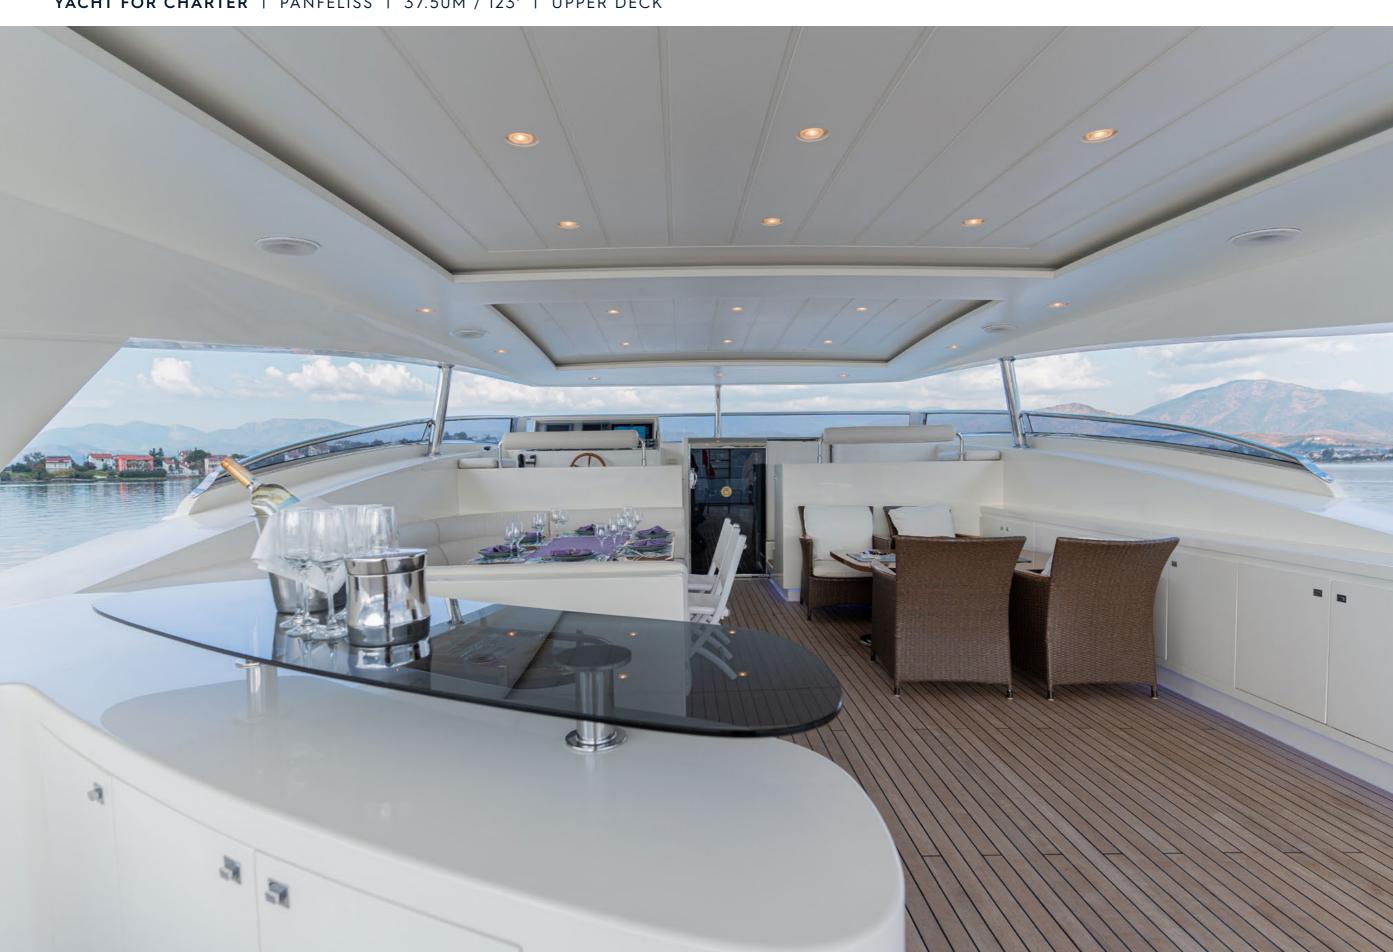

## **EXPERT'S VIEW**

"Built by Mengi-Yay, PANFELISS underwent her last refit in 2021. She offers spacious decks to make the most of indoor and outdoor activities. PANFELISS can accommodate up to 12 guests in five cabins, including a full-beam master, 2 VIPs, 1 twin and 1 triple with pullman bed. Guests can relax in the Jacuzzi on the upper aft deck and in the various lounge areas and enjoy endless hours of fun thanks to her array of water toys."