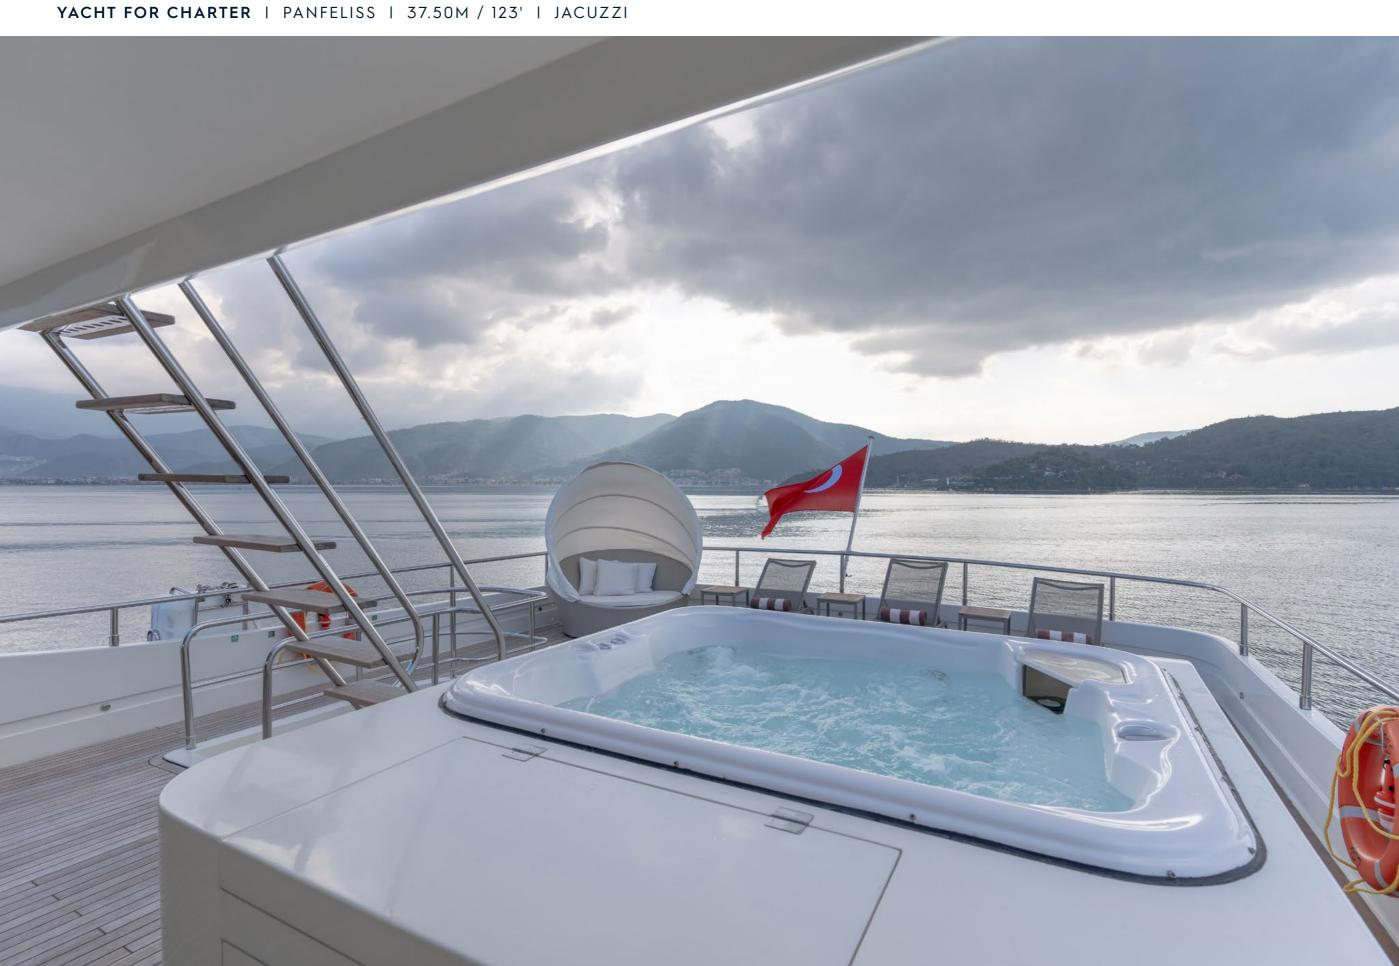

## **EXPERT'S VIEW**

"Built by Mengi-Yay, PANFELISS underwent her last refit in 2021. She offers spacious decks to make the most of indoor and outdoor activities. PANFELISS can accommodate up to 12 guests in five cabins, including a full-beam master, 2 VIPs, 1 twin and 1 triple with pullman bed. Guests can relax in the Jacuzzi on the upper aft deck and in the various lounge areas and enjoy endless hours of fun thanks to her array of water toys."