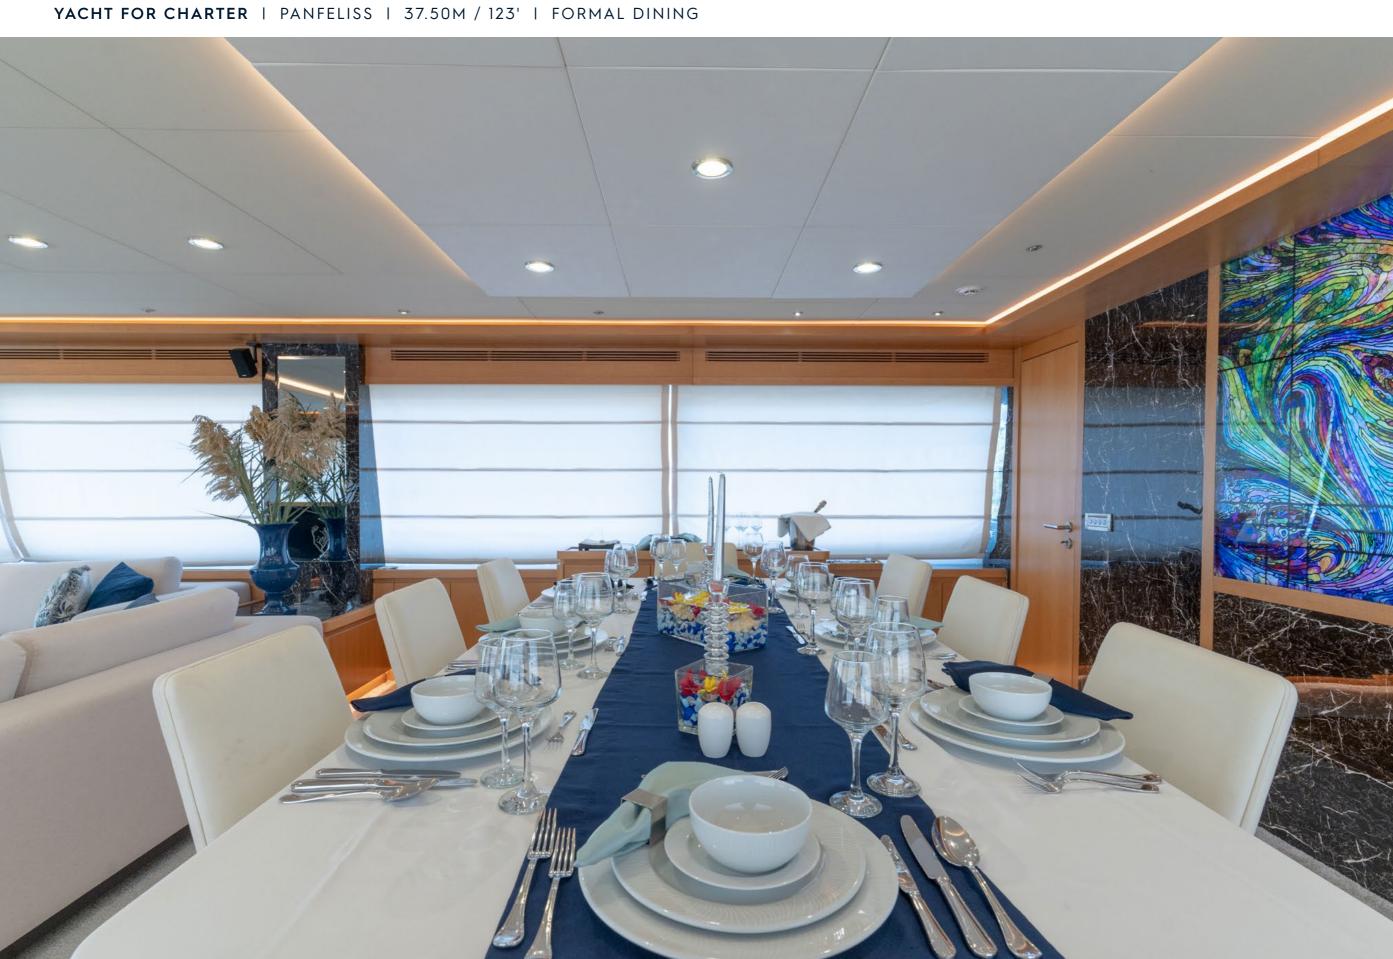

## **EXPERT'S VIEW**

"Built by Mengi-Yay, PANFELISS underwent her last refit in 2021. She offers spacious decks to make the most of indoor and outdoor activities. PANFELISS can accommodate up to 12 guests in five cabins, including a full-beam master, 2 VIPs, 1 twin and 1 triple with pullman bed. Guests can relax in the Jacuzzi on the upper aft deck and in the various lounge areas and enjoy endless hours of fun thanks to her array of water toys."