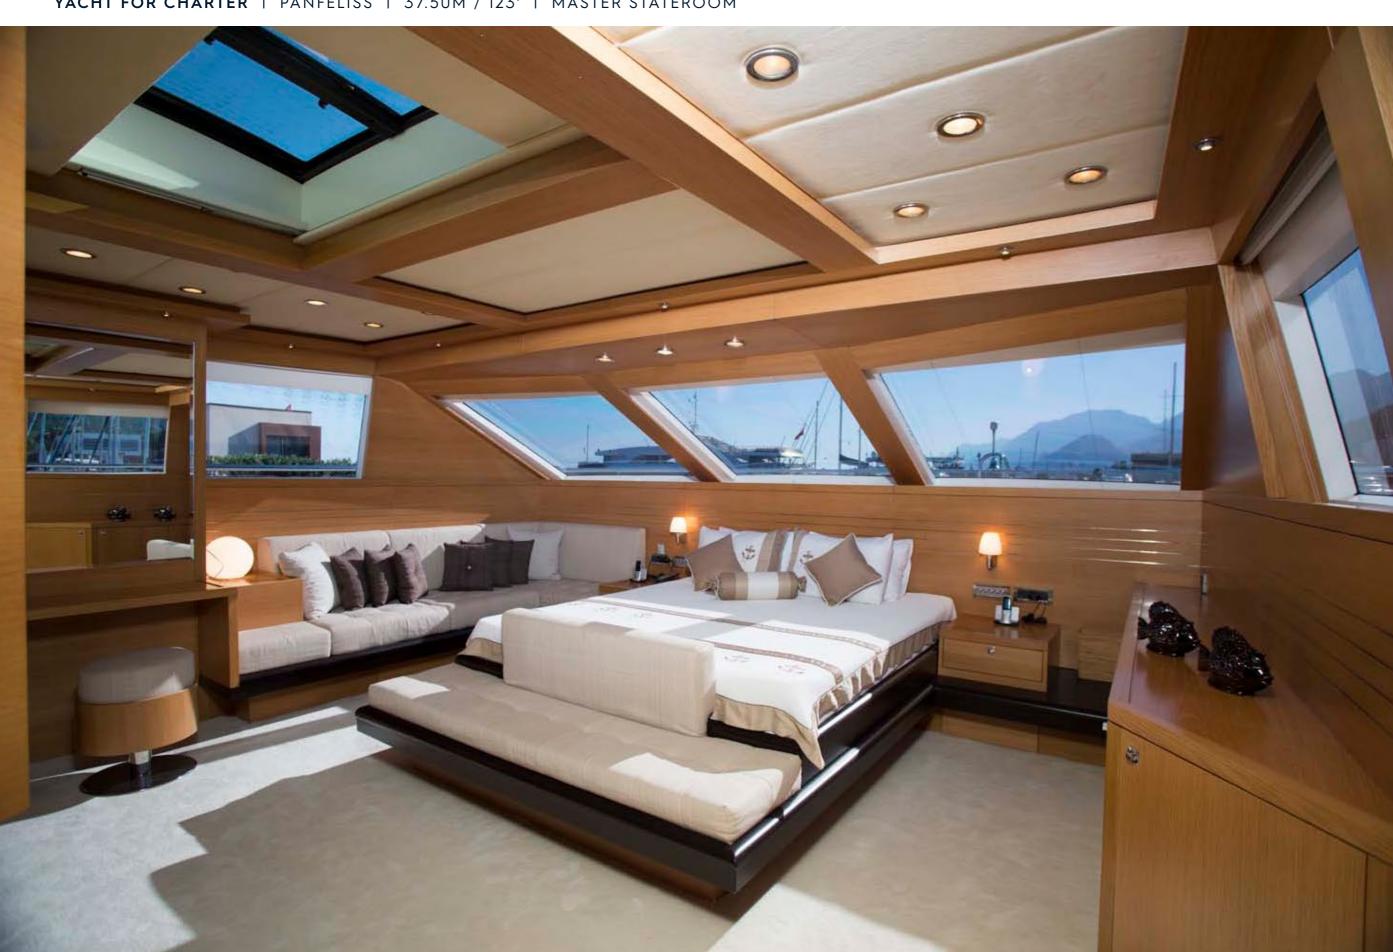

## **EXPERT'S VIEW**

"Built by Mengi-Yay, PANFELISS underwent her last refit in 2021. She offers spacious decks to make the most of indoor and outdoor activities. PANFELISS can accommodate up to 12 guests in five cabins, including a full-beam master, 2 VIPs, 1 twin and 1 triple with pullman bed. Guests can relax in the Jacuzzi on the upper aft deck and in the various lounge areas and enjoy endless hours of fun thanks to her array of water toys."