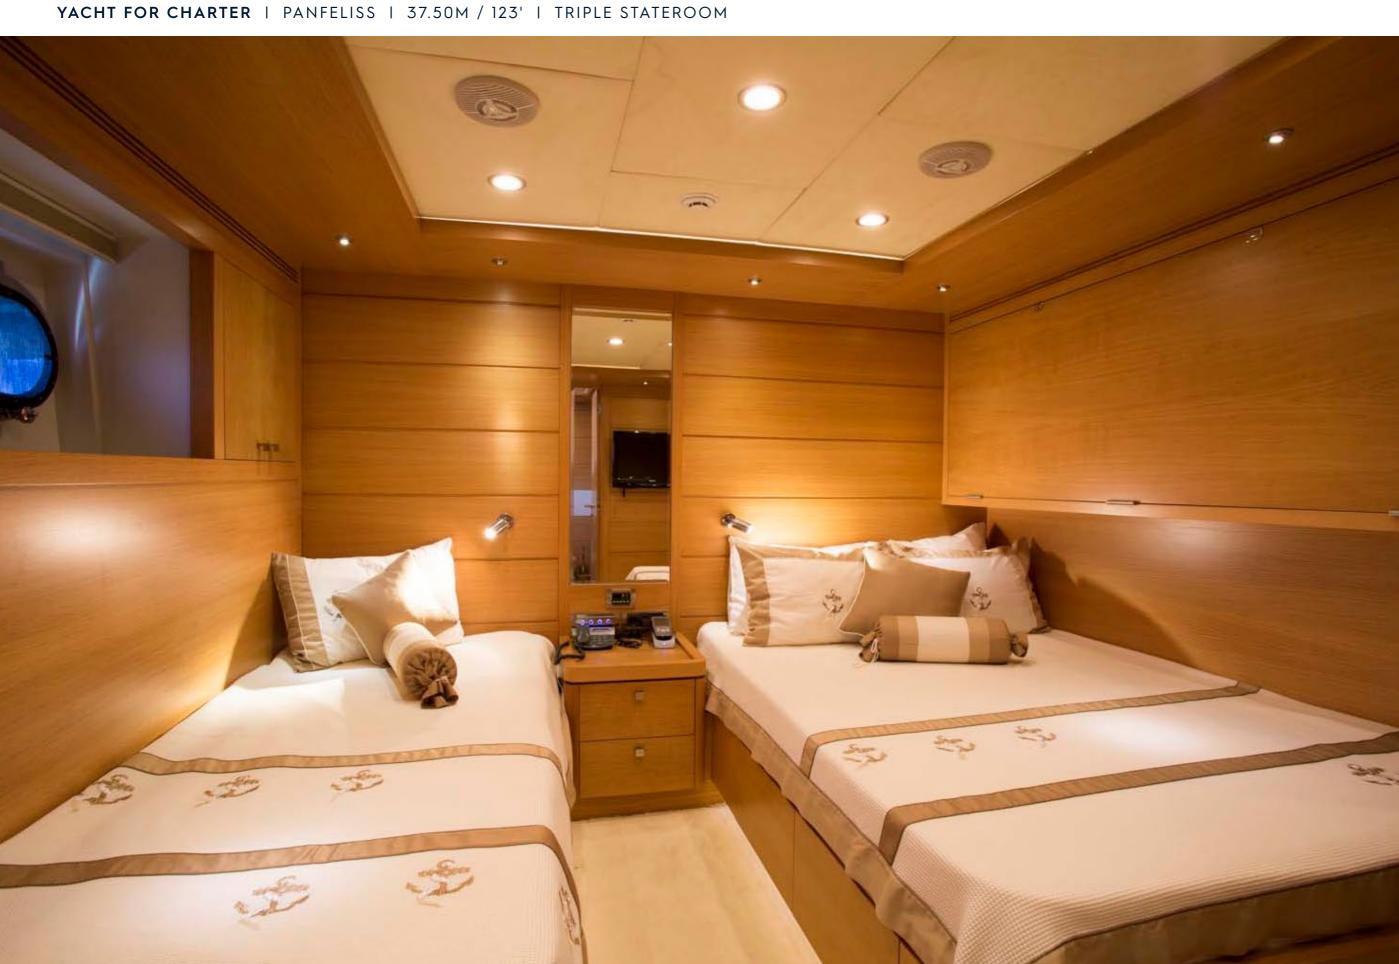

## **EXPERT'S VIEW**

"Built by Mengi-Yay, PANFELISS underwent her last refit in 2021. She offers spacious decks to make the most of indoor and outdoor activities. PANFELISS can accommodate up to 12 guests in five cabins, including a full-beam master, 2 VIPs, 1 twin and 1 triple with pullman bed. Guests can relax in the Jacuzzi on the upper aft deck and in the various lounge areas and enjoy endless hours of fun thanks to her array of water toys."