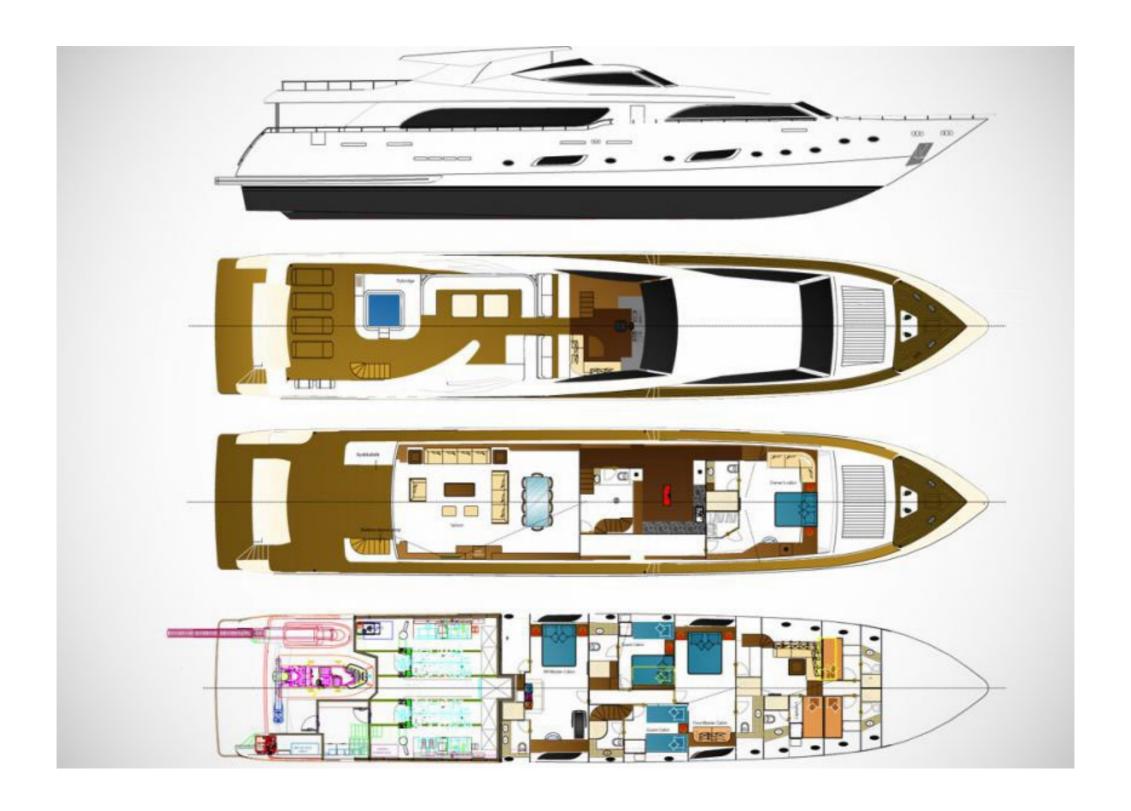

## **EXPERT'S VIEW**

"Built by Mengi-Yay, PANFELISS underwent her last refit in 2021. She offers spacious decks to make the most of indoor and outdoor activities. PANFELISS can accommodate up to 12 guests in five cabins, including a full-beam master, 2 VIPs, 1 twin and 1 triple with pullman bed. Guests can relax in the Jacuzzi on the upper aft deck and in the various lounge areas and enjoy endless hours of fun thanks to her array of water toys."