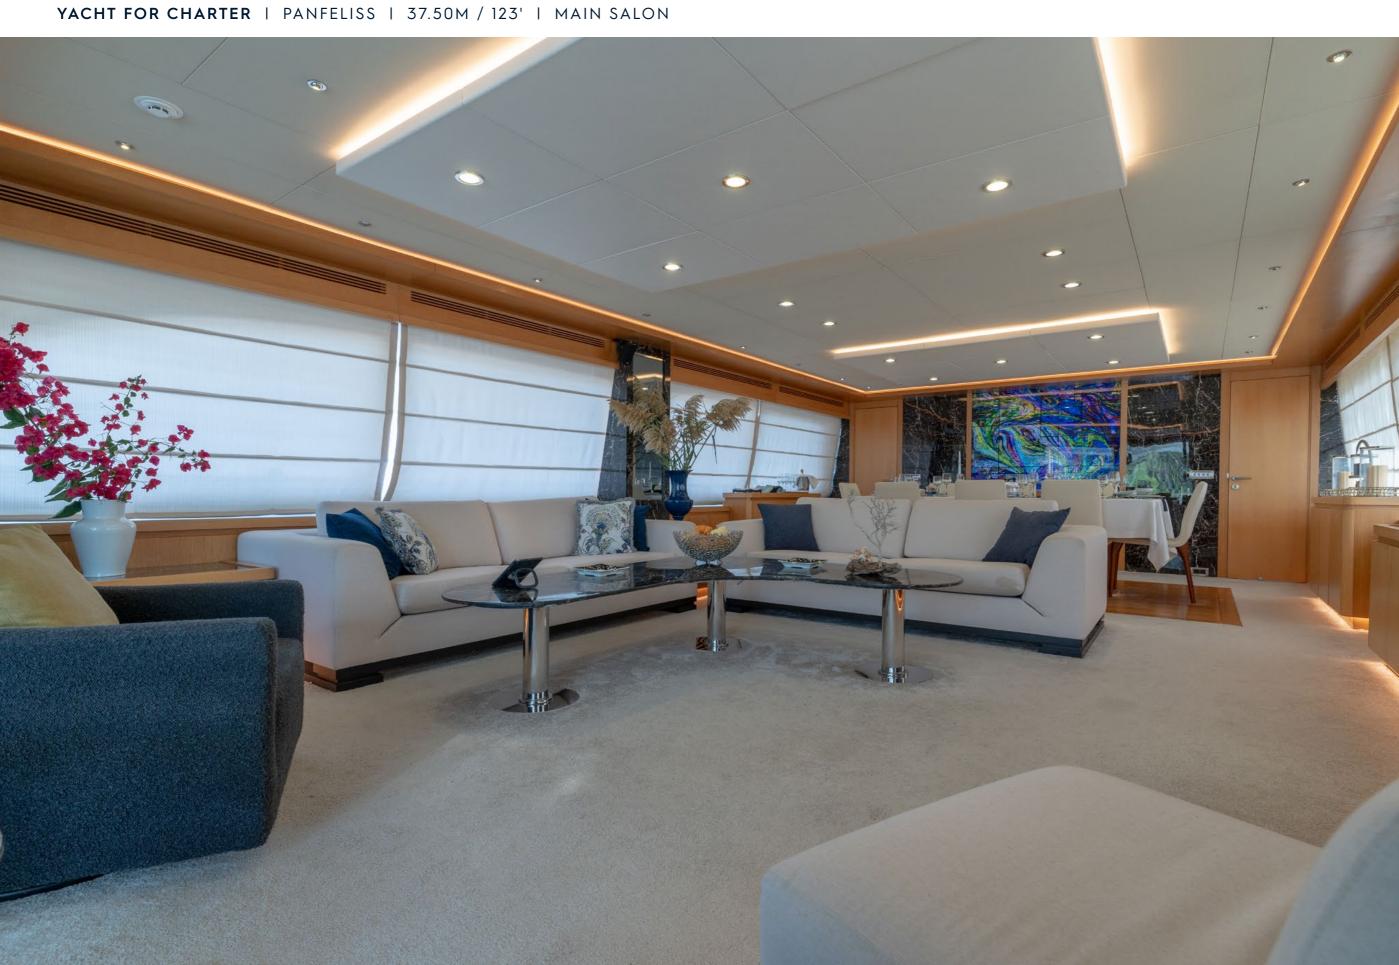

## **EXPERT'S VIEW**

"Built by Mengi-Yay, PANFELISS underwent her last refit in 2021. She offers spacious decks to make the most of indoor and outdoor activities. PANFELISS can accommodate up to 12 guests in five cabins, including a full-beam master, 2 VIPs, 1 twin and 1 triple with pullman bed. Guests can relax in the Jacuzzi on the upper aft deck and in the various lounge areas and enjoy endless hours of fun thanks to her array of water toys."