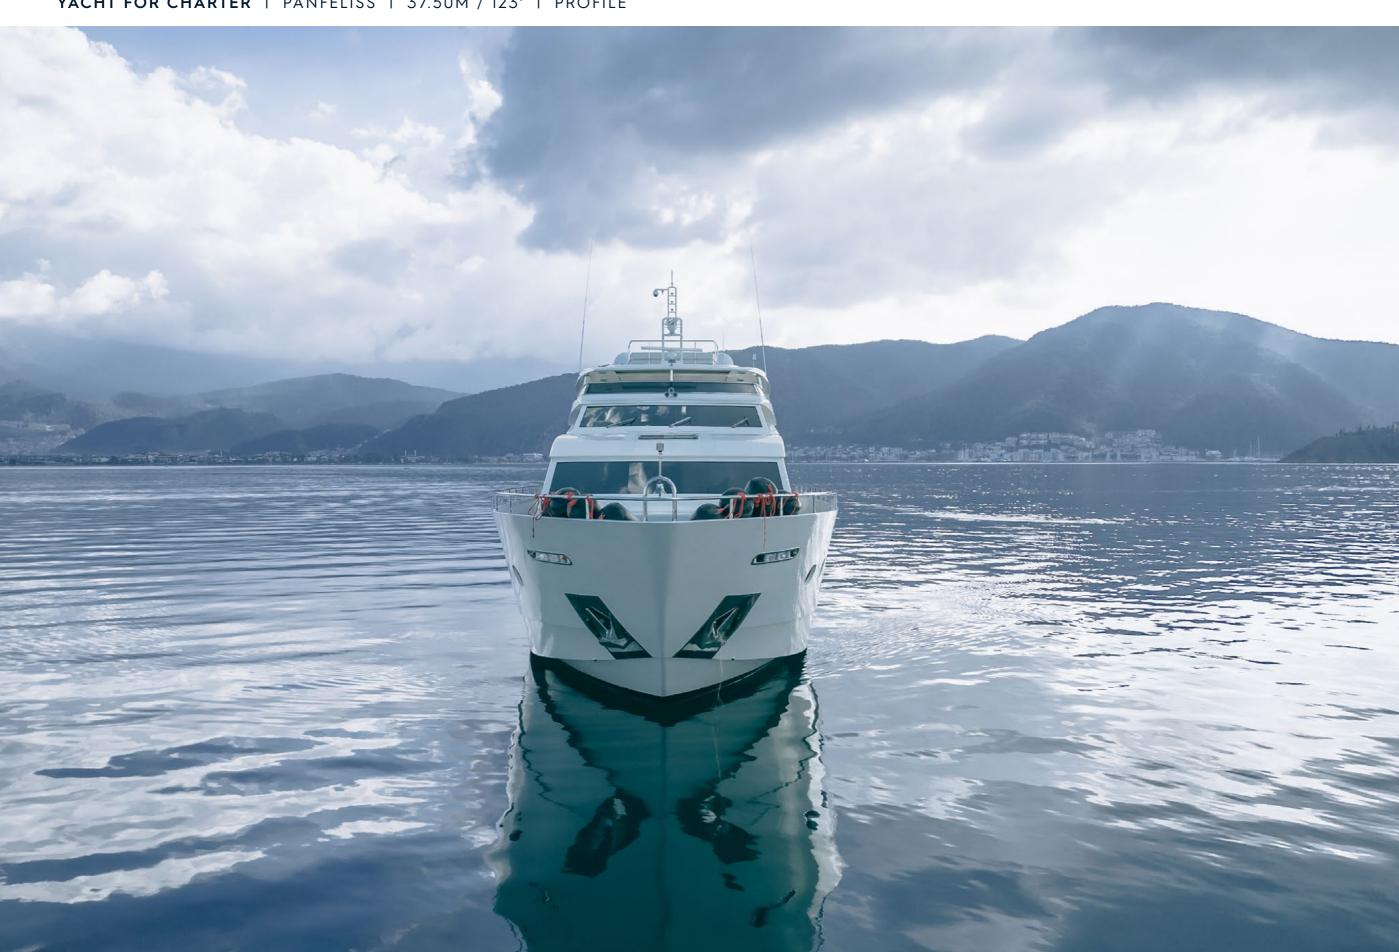

## **EXPERT'S VIEW**

"Built by Mengi-Yay, PANFELISS underwent her last refit in 2021. She offers spacious decks to make the most of indoor and outdoor activities. PANFELISS can accommodate up to 12 guests in five cabins, including a full-beam master, 2 VIPs, 1 twin and 1 triple with pullman bed. Guests can relax in the Jacuzzi on the upper aft deck and in the various lounge areas and enjoy endless hours of fun thanks to her array of water toys."