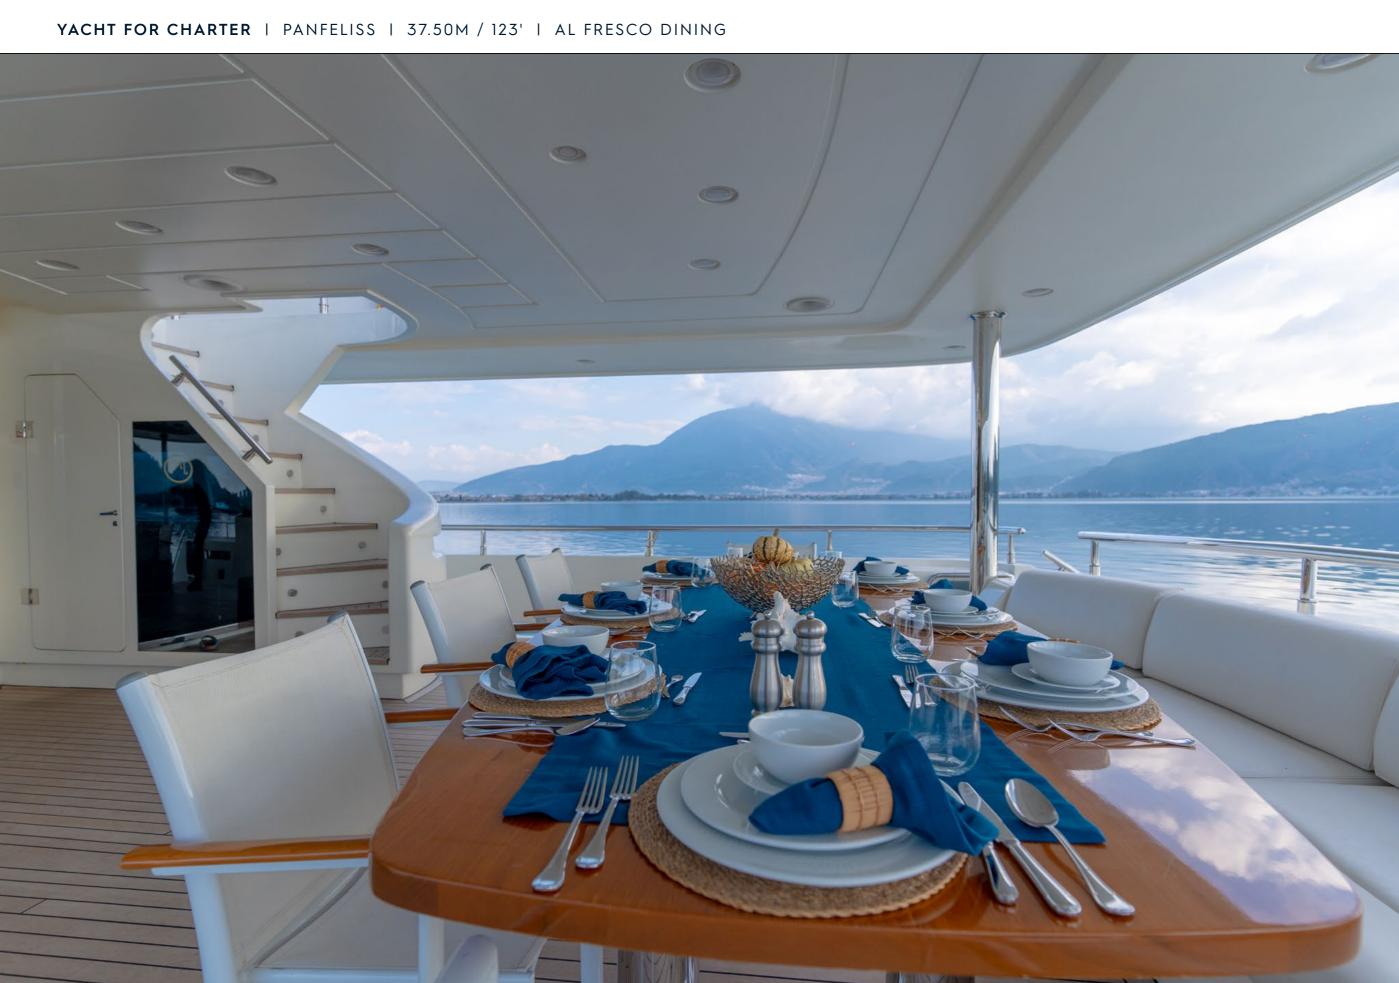

## **EXPERT'S VIEW**

"Built by Mengi-Yay, PANFELISS underwent her last refit in 2021. She offers spacious decks to make the most of indoor and outdoor activities. PANFELISS can accommodate up to 12 guests in five cabins, including a full-beam master, 2 VIPs, 1 twin and 1 triple with pullman bed. Guests can relax in the Jacuzzi on the upper aft deck and in the various lounge areas and enjoy endless hours of fun thanks to her array of water toys."