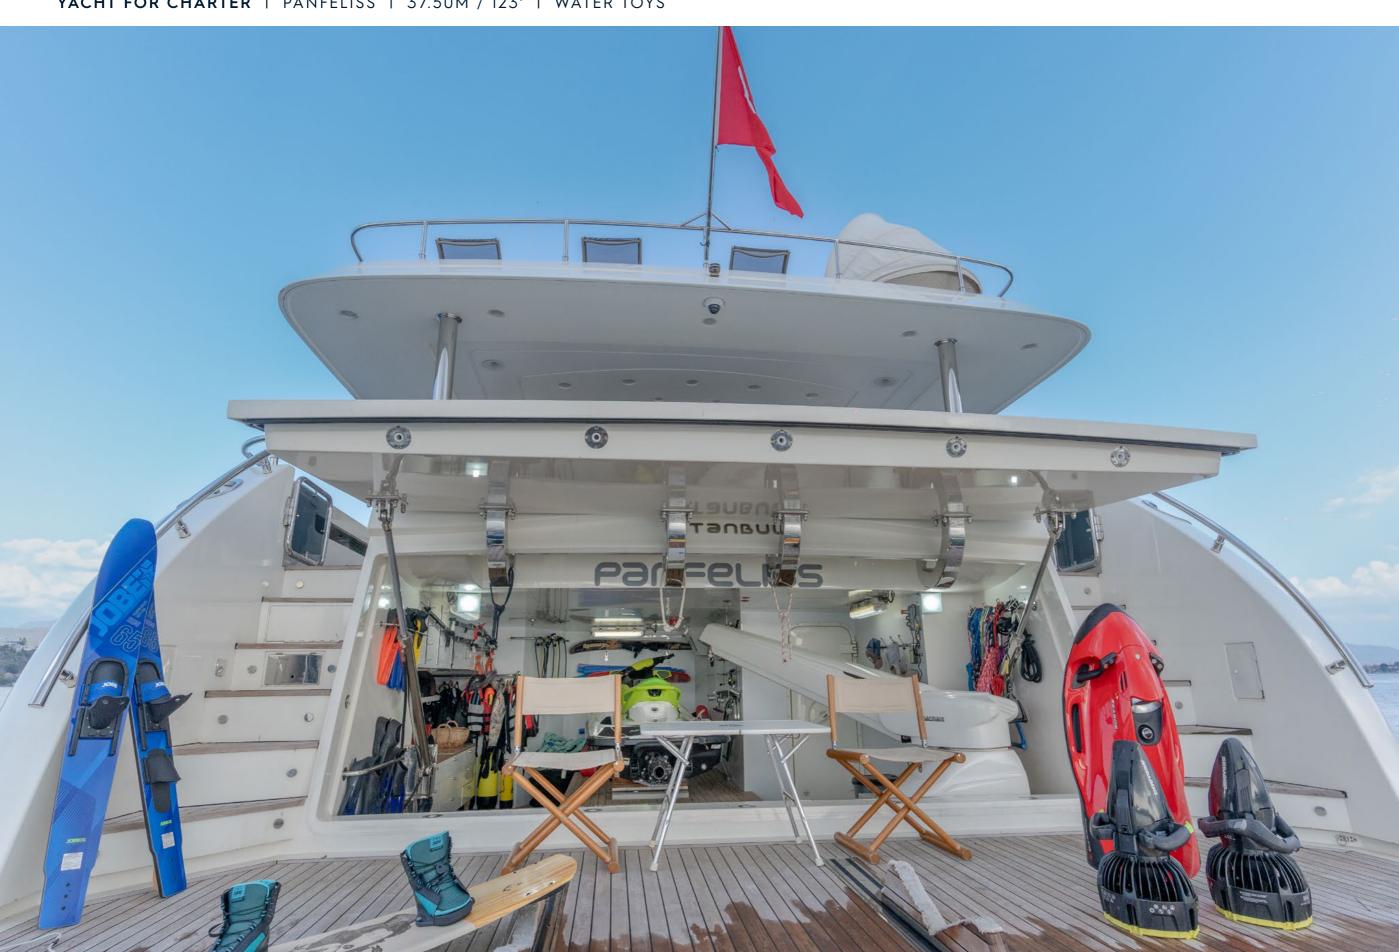

## **TENDER & WATER TOYS**

1X TEMPEST 460 RIB TENDER WITH 70HP

1X SEA-DOO GTI SE 130HP (3 SEATER)

1 X WAKE BOARD

1X SEABOB

1X SEA SCOOTER

1X BANANA

1X RINGO (JOBE BINAR TOWABLE - 2 PERSON)

## **WATER TOYS**

1X CANOE

WATERSKIES FOR ADULTS AND KIDS

SNORKELING GEAR

FISHING GEAR

BY REQUEST: ELECTRIC SURFBOARD, SURF KITE, HYDROFOIL BOARD, ETC.

Yachts offered are subject to availability. The particulars are believed to be correct but are not guaranteed and may not be used for contractual purposes. Specification provided for information only.