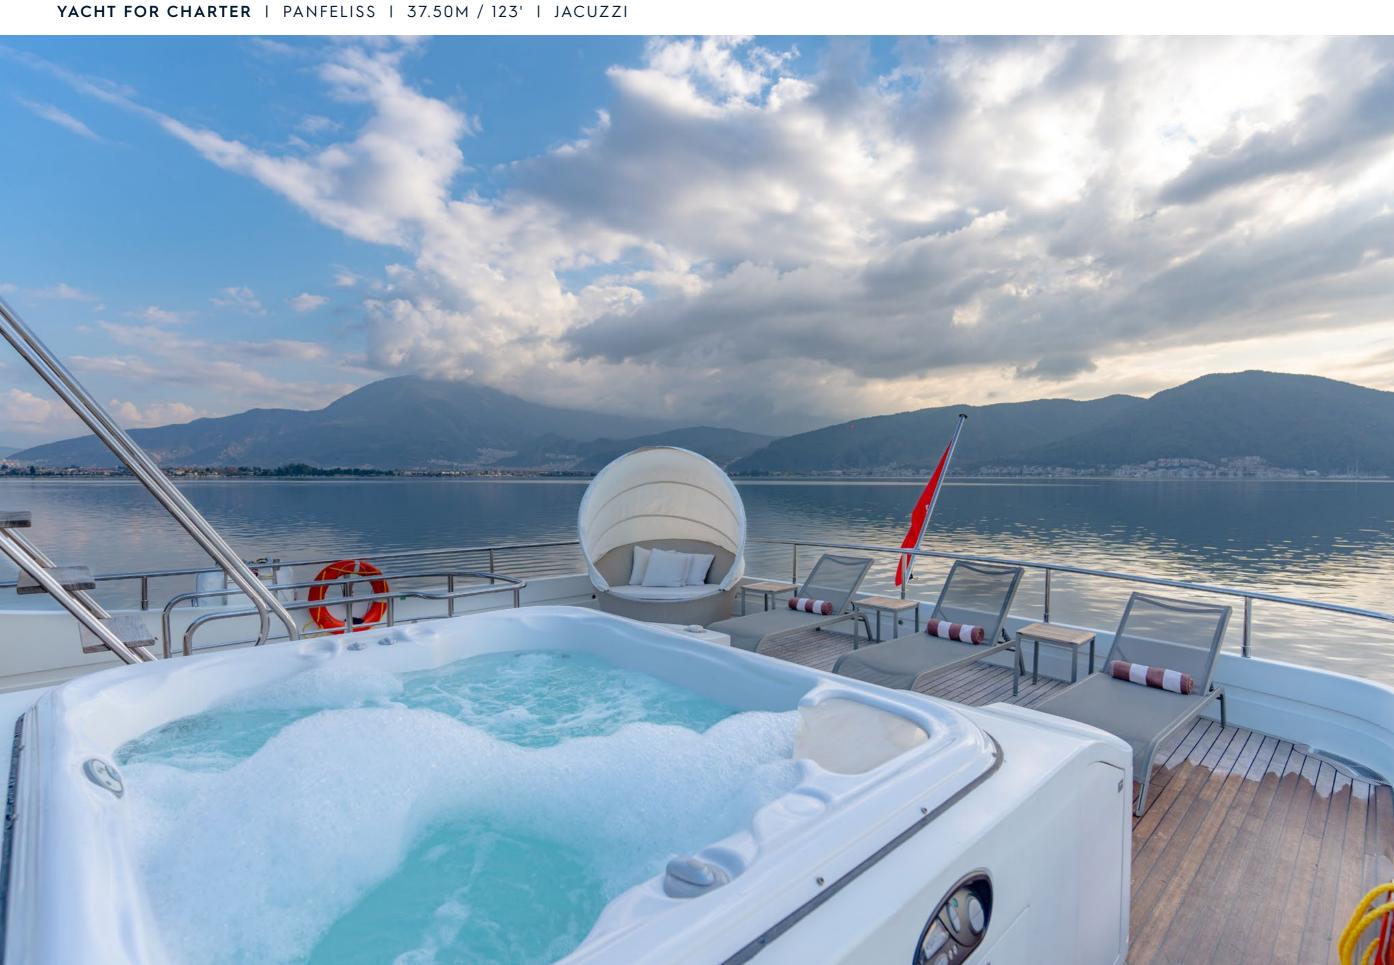

## **EXPERT'S VIEW**

"Built by Mengi-Yay, PANFELISS underwent her last refit in 2021. She offers spacious decks to make the most of indoor and outdoor activities. PANFELISS can accommodate up to 12 guests in five cabins, including a full-beam master, 2 VIPs, 1 twin and 1 triple with pullman bed. Guests can relax in the Jacuzzi on the upper aft deck and in the various lounge areas and enjoy endless hours of fun thanks to her array of water toys."