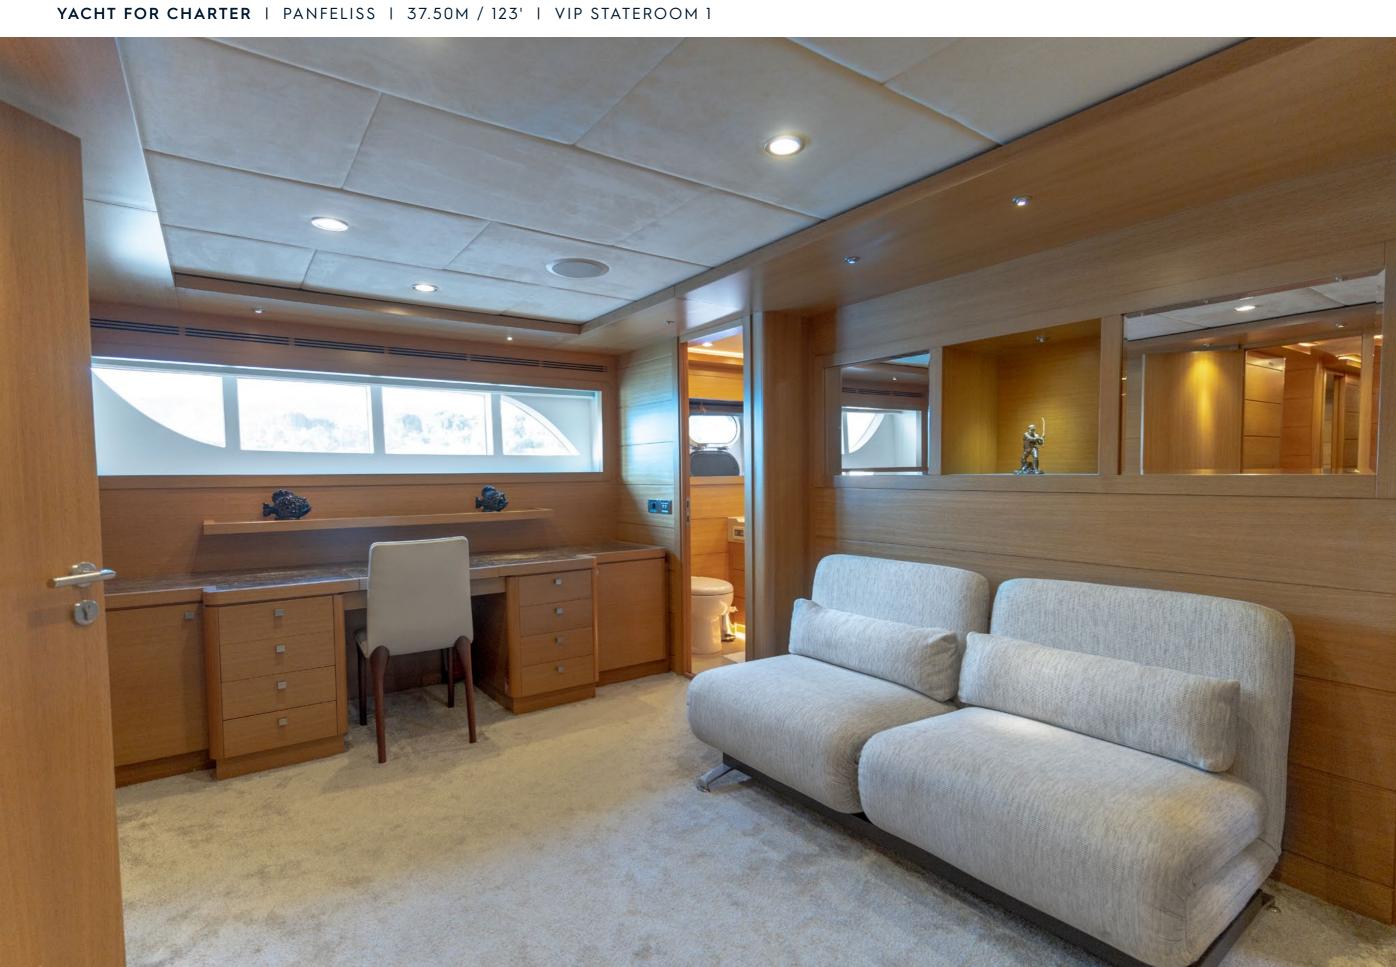

## **EXPERT'S VIEW**

"Built by Mengi-Yay, PANFELISS underwent her last refit in 2021. She offers spacious decks to make the most of indoor and outdoor activities. PANFELISS can accommodate up to 12 guests in five cabins, including a full-beam master, 2 VIPs, 1 twin and 1 triple with pullman bed. Guests can relax in the Jacuzzi on the upper aft deck and in the various lounge areas and enjoy endless hours of fun thanks to her array of water toys."