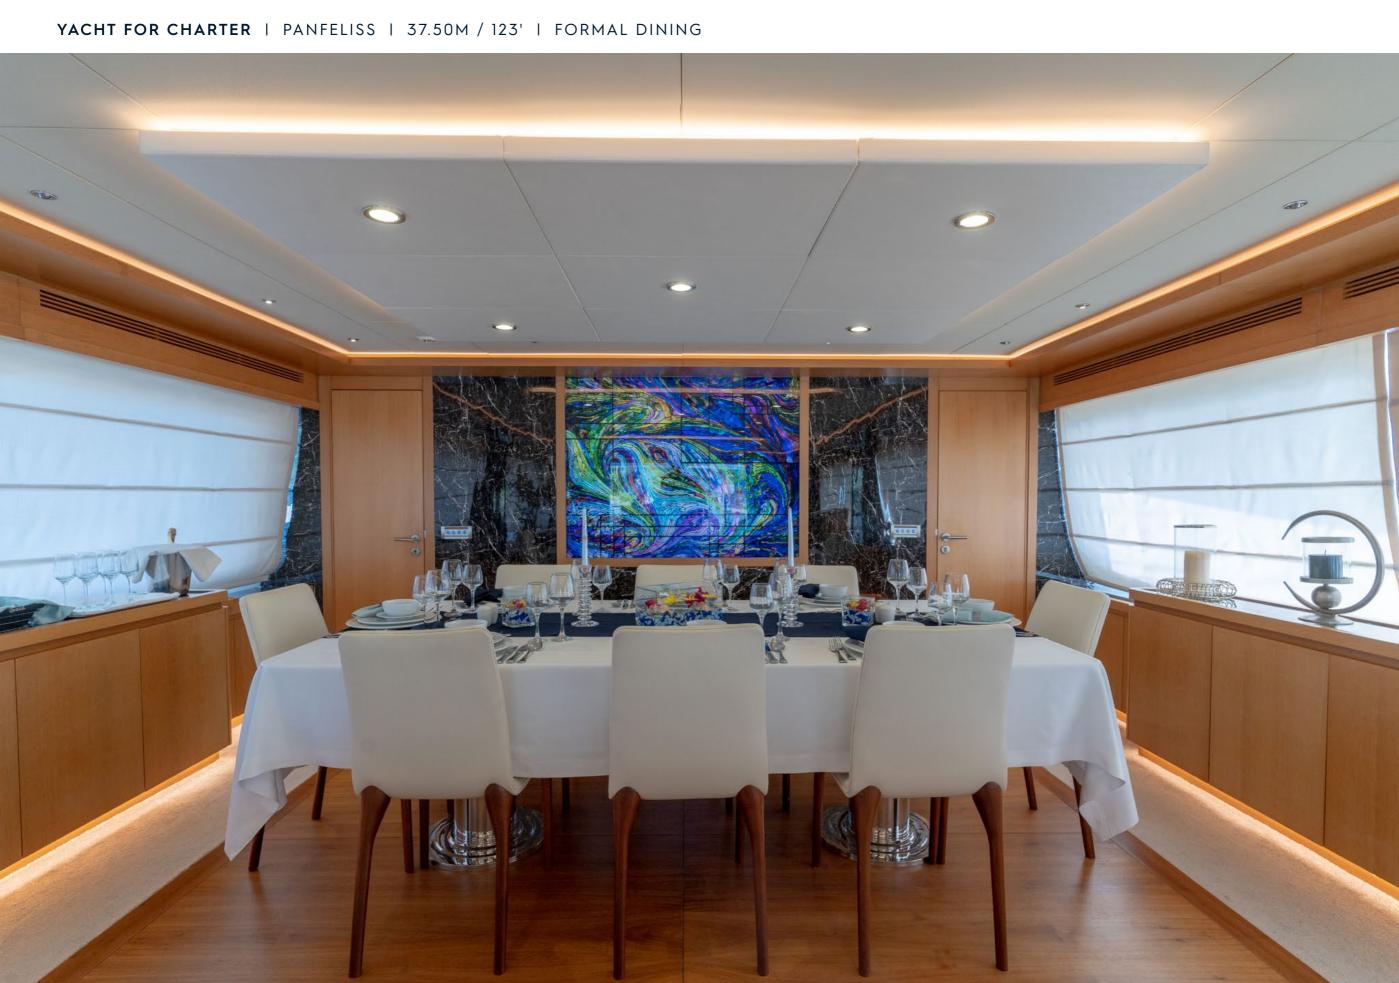

## **EXPERT'S VIEW**

"Built by Mengi-Yay, PANFELISS underwent her last refit in 2021. She offers spacious decks to make the most of indoor and outdoor activities. PANFELISS can accommodate up to 12 guests in five cabins, including a full-beam master, 2 VIPs, 1 twin and 1 triple with pullman bed. Guests can relax in the Jacuzzi on the upper aft deck and in the various lounge areas and enjoy endless hours of fun thanks to her array of water toys."