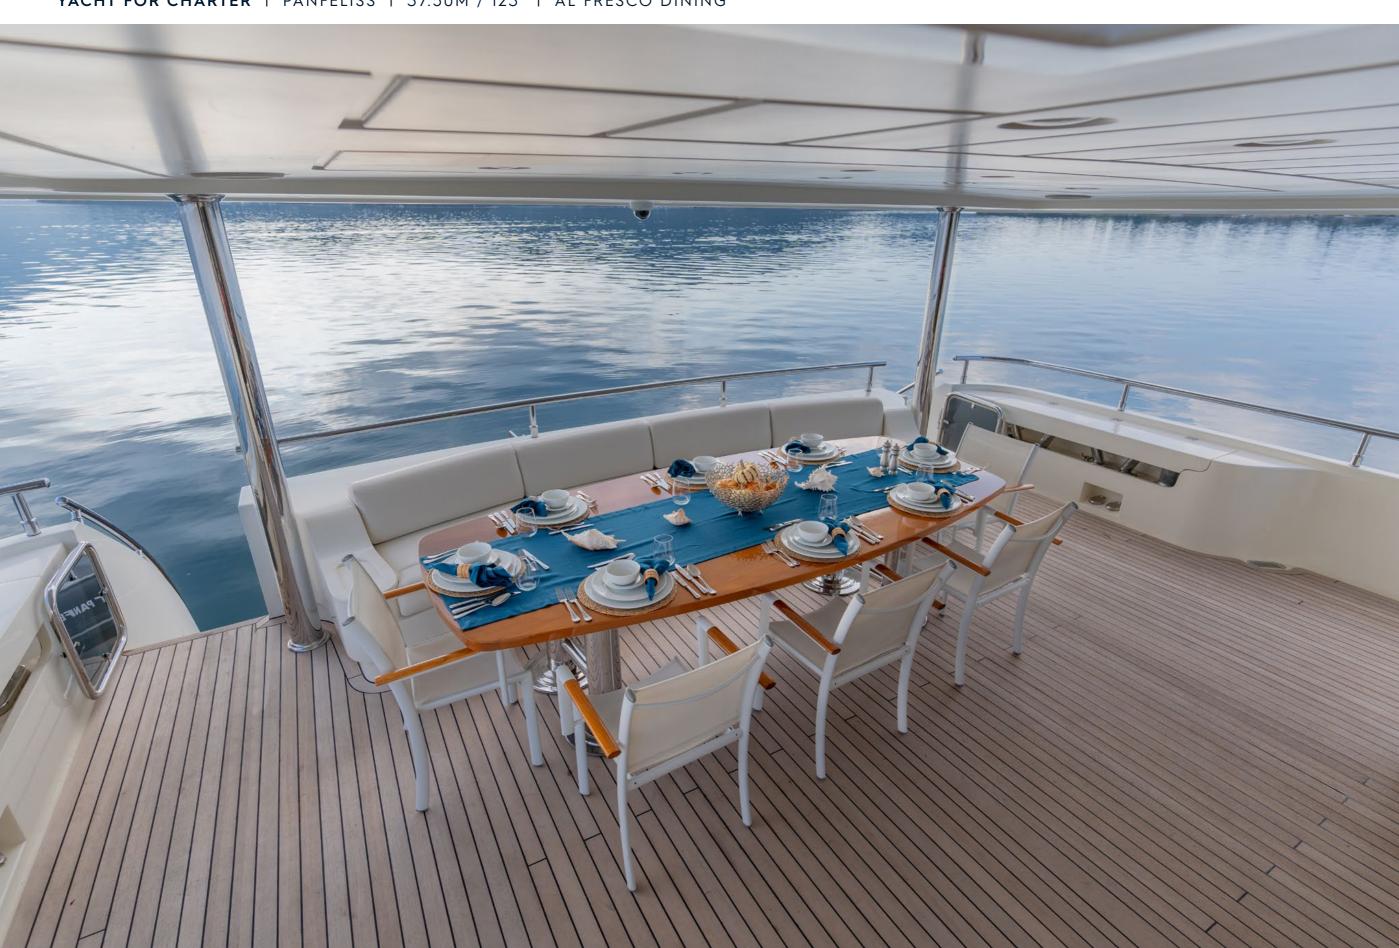

## **EXPERT'S VIEW**

"Built by Mengi-Yay, PANFELISS underwent her last refit in 2021. She offers spacious decks to make the most of indoor and outdoor activities. PANFELISS can accommodate up to 12 guests in five cabins, including a full-beam master, 2 VIPs, 1 twin and 1 triple with pullman bed. Guests can relax in the Jacuzzi on the upper aft deck and in the various lounge areas and enjoy endless hours of fun thanks to her array of water toys."