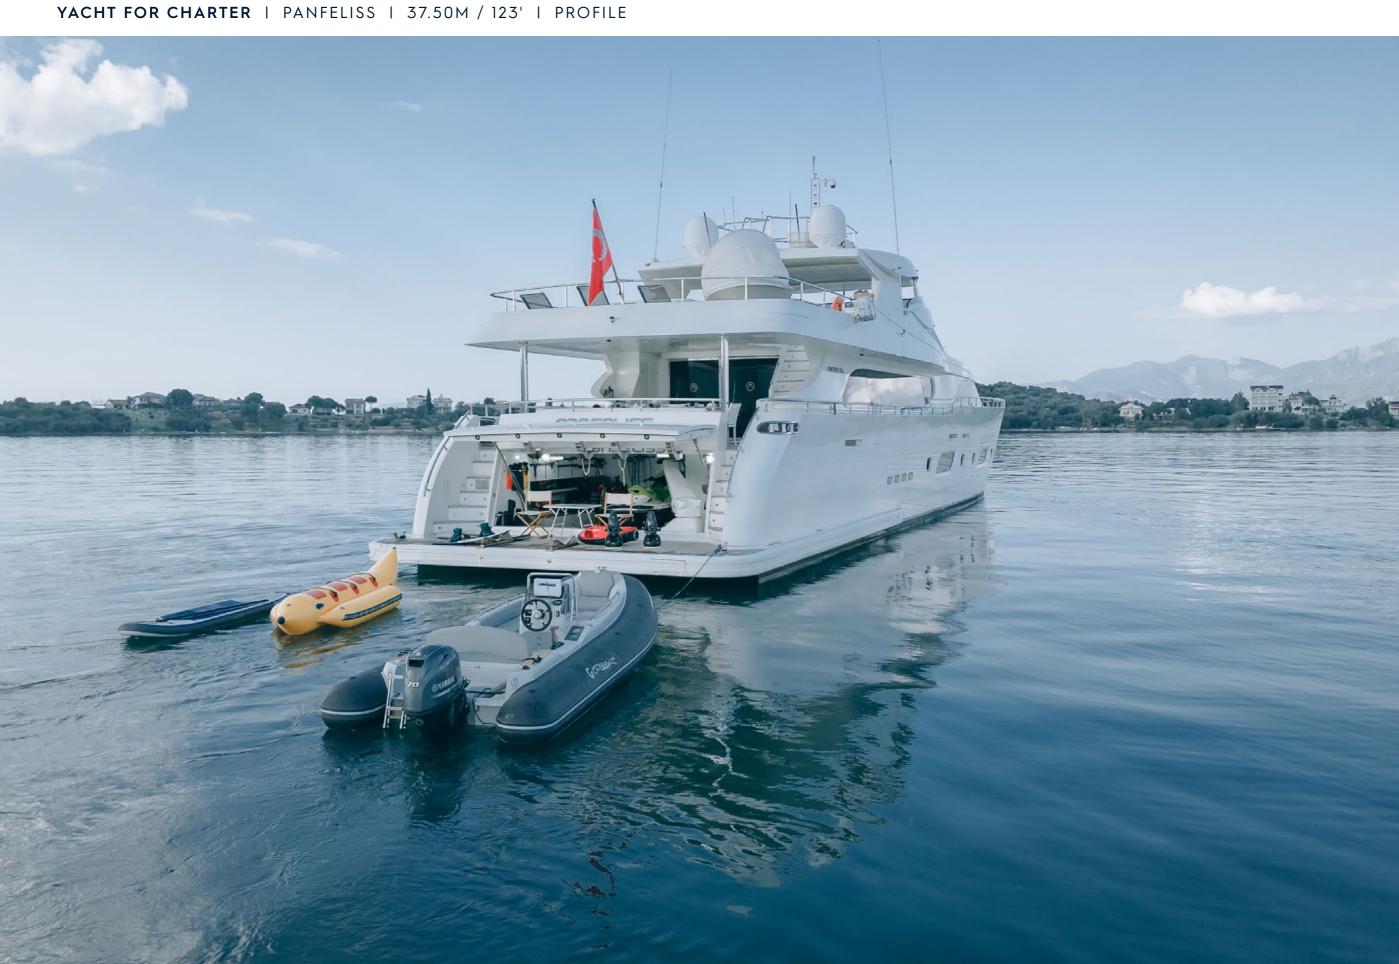

## **TENDER & WATER TOYS**

1X TEMPEST 460 RIB TENDER WITH 70HP

1X SEA-DOO GTI SE 130HP (3 SEATER)

1 X WAKE BOARD

1X SEABOB

1X SEA SCOOTER

1X BANANA

1X RINGO (JOBE BINAR TOWABLE - 2 PERSON)