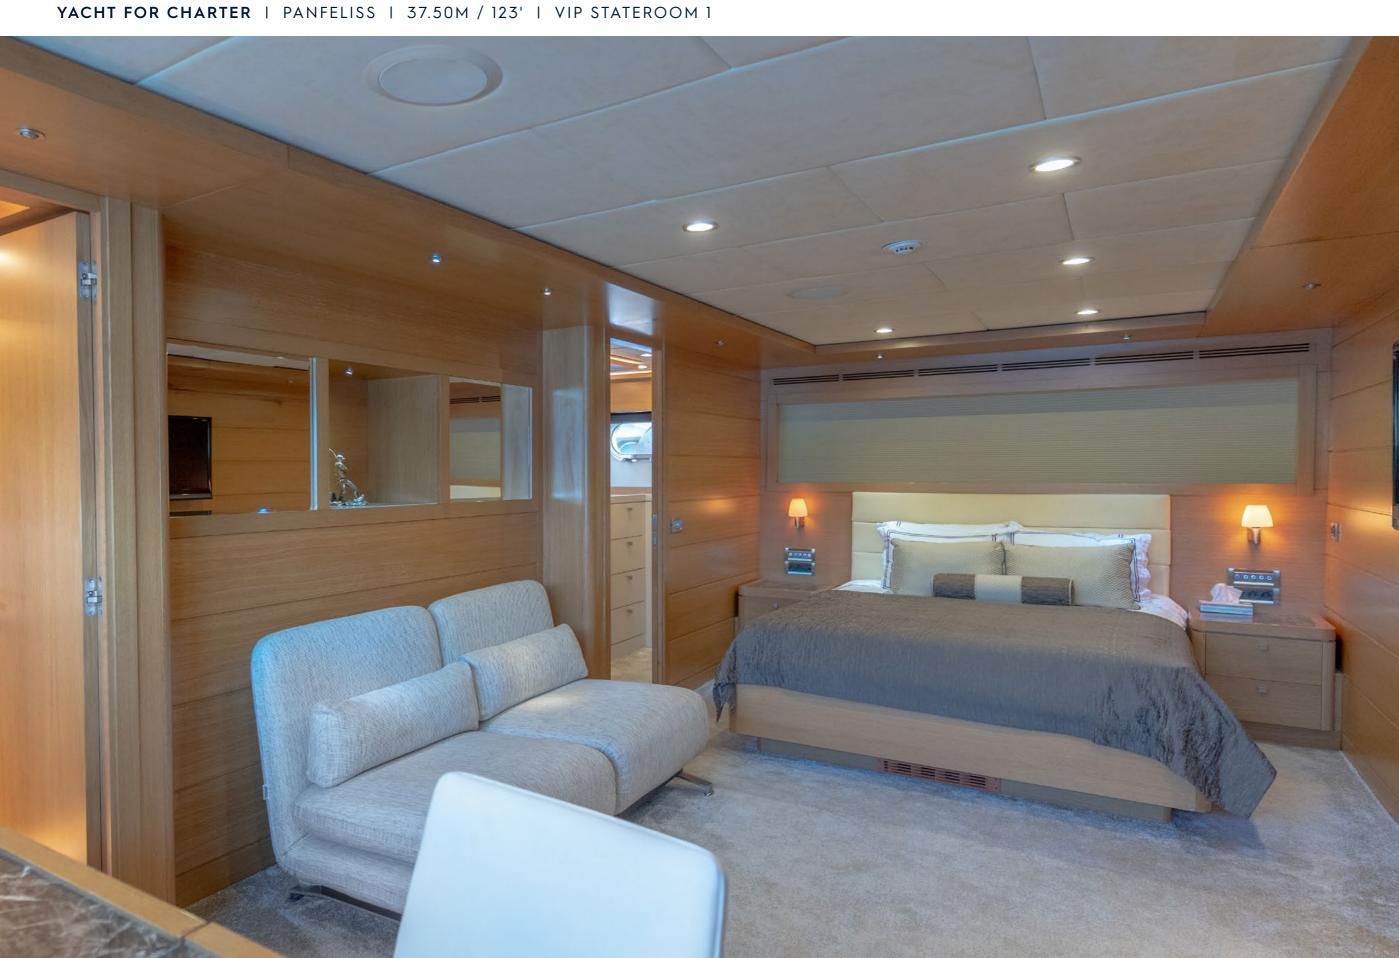

## **EXPERT'S VIEW**

"Built by Mengi-Yay, PANFELISS underwent her last refit in 2021. She offers spacious decks to make the most of indoor and outdoor activities. PANFELISS can accommodate up to 12 guests in five cabins, including a full-beam master, 2 VIPs, 1 twin and 1 triple with pullman bed. Guests can relax in the Jacuzzi on the upper aft deck and in the various lounge areas and enjoy endless hours of fun thanks to her array of water toys."