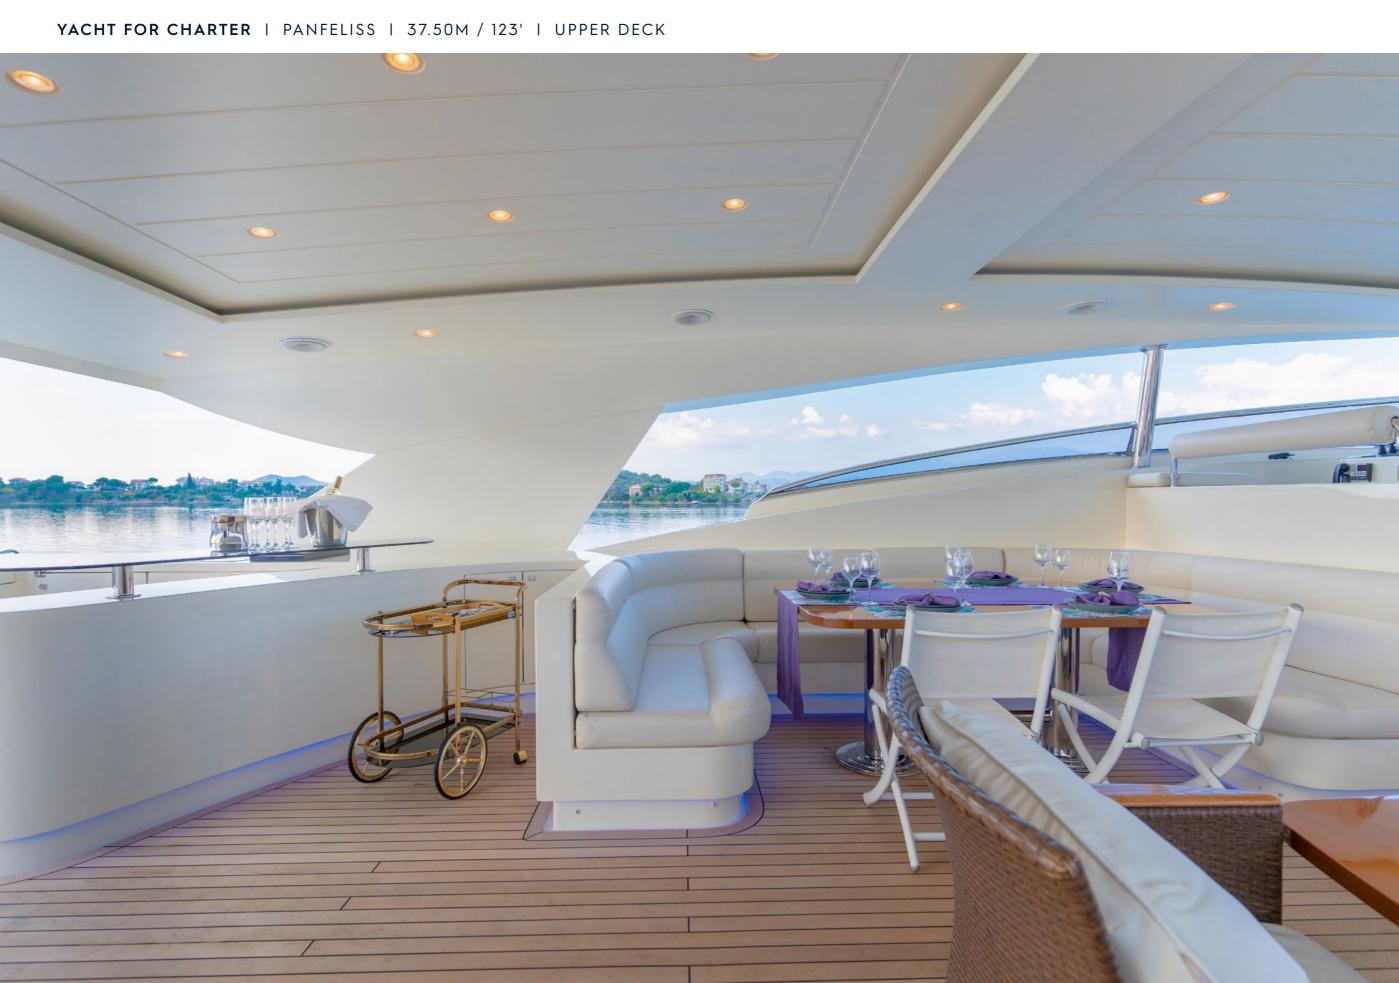

## **EXPERT'S VIEW**

"Built by Mengi-Yay, PANFELISS underwent her last refit in 2021. She offers spacious decks to make the most of indoor and outdoor activities. PANFELISS can accommodate up to 12 guests in five cabins, including a full-beam master, 2 VIPs, 1 twin and 1 triple with pullman bed. Guests can relax in the Jacuzzi on the upper aft deck and in the various lounge areas and enjoy endless hours of fun thanks to her array of water toys."