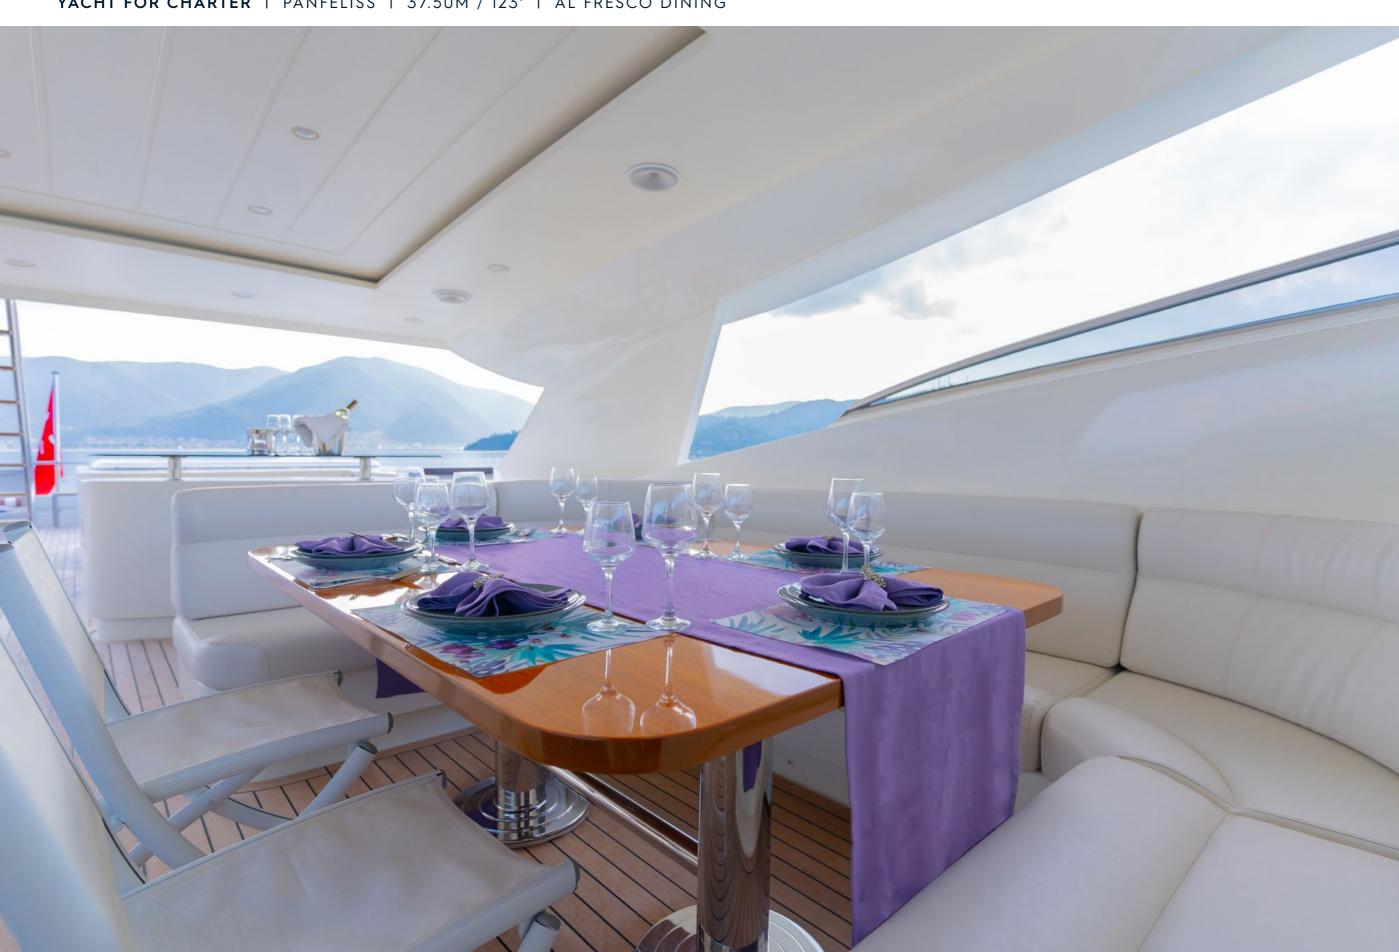

## **EXPERT'S VIEW**

"Built by Mengi-Yay, PANFELISS underwent her last refit in 2021. She offers spacious decks to make the most of indoor and outdoor activities. PANFELISS can accommodate up to 12 guests in five cabins, including a full-beam master, 2 VIPs, 1 twin and 1 triple with pullman bed. Guests can relax in the Jacuzzi on the upper aft deck and in the various lounge areas and enjoy endless hours of fun thanks to her array of water toys."