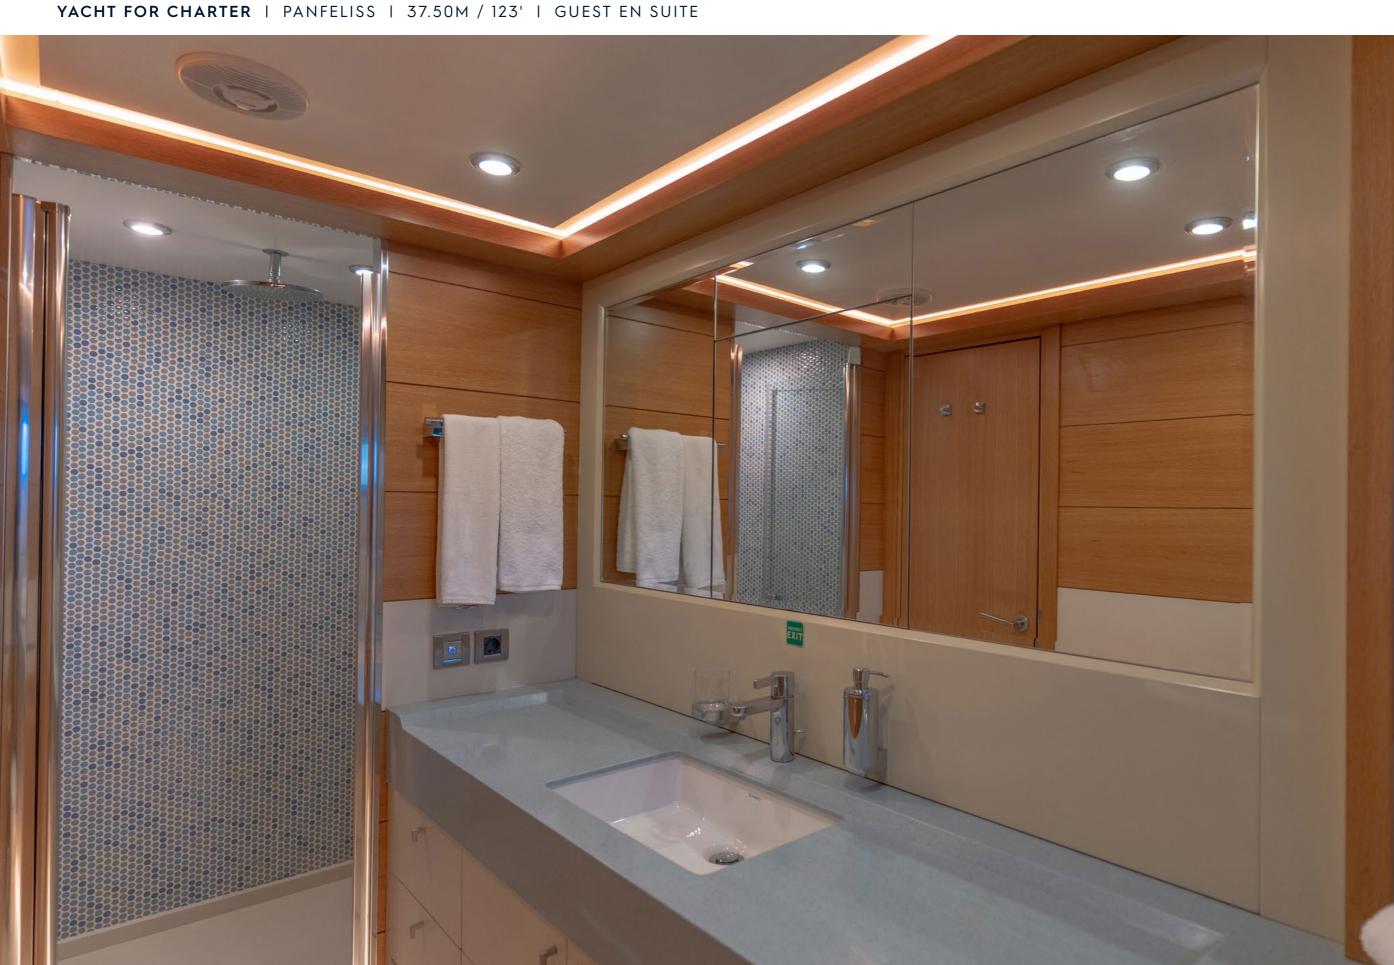

## **EXPERT'S VIEW**

"Built by Mengi-Yay, PANFELISS underwent her last refit in 2021. She offers spacious decks to make the most of indoor and outdoor activities. PANFELISS can accommodate up to 12 guests in five cabins, including a full-beam master, 2 VIPs, 1 twin and 1 triple with pullman bed. Guests can relax in the Jacuzzi on the upper aft deck and in the various lounge areas and enjoy endless hours of fun thanks to her array of water toys."