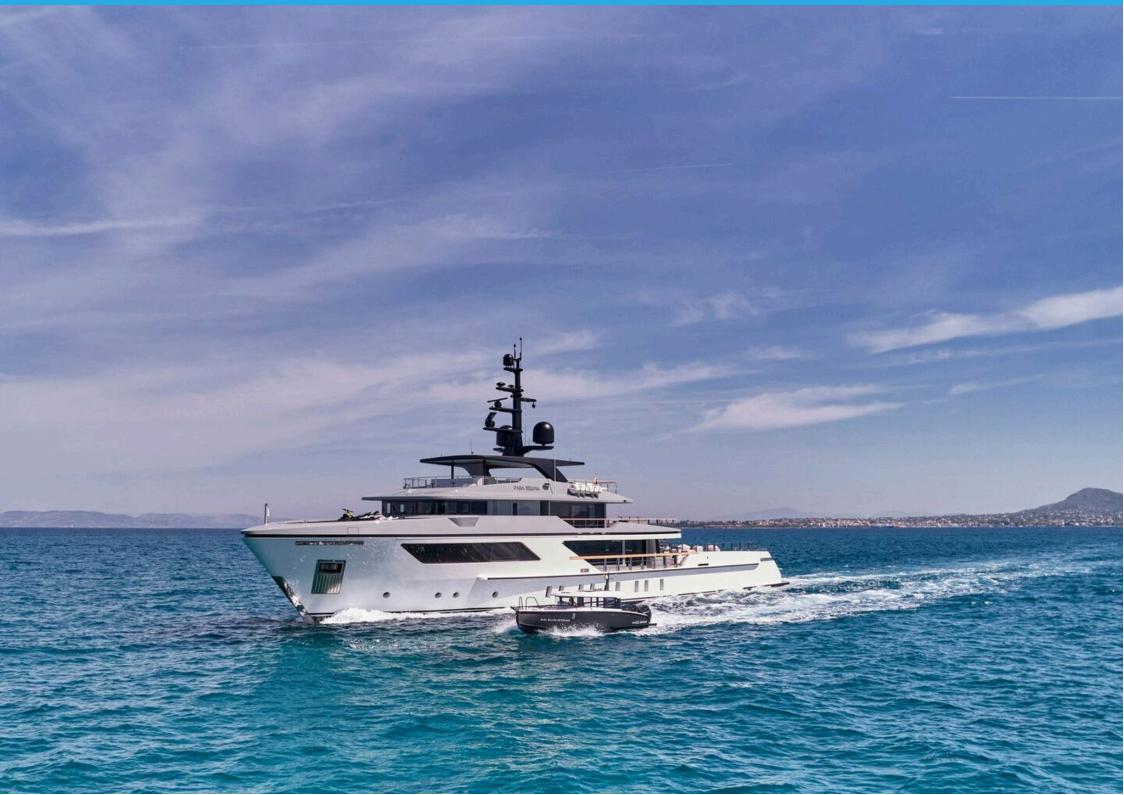

ATION: Owner's Cabin on Main Deck with King Size Bed, opening balcony, walk-in closet

and en-suite facilities plus adjacent cabin with Double Sofa Bed, large opening window and en-suite facilities. Can also be used as separate TV room to Owner's cabin. Two VIP cabins on the lower deck with Queen Size Beds and en-suite facilities. Two Twin Cabins on the lower deck, both convertible to doubles with

one extra pullman bed in each and en-suite facilities.

AMENITIES & TOYS: 8.5 meter XO Chase Boat, Jet ski SEADOO Spark TRIXX, Jetski SEADOO GTX LTD

300, 3.55m Agillis Tender 130hp, 2 Seabob F5, Inflatable slide, Wakeboard,

Inflatable Sofa, Inflatable Tube, 2 SUP Inflatable, 2 Canoe - Kayak inflatable, Water ski sets adult & kids, Technogym Matrix TF30 treadmill, Technogym bench and

Weights





































































## PARA BELLUM DECK PLANS