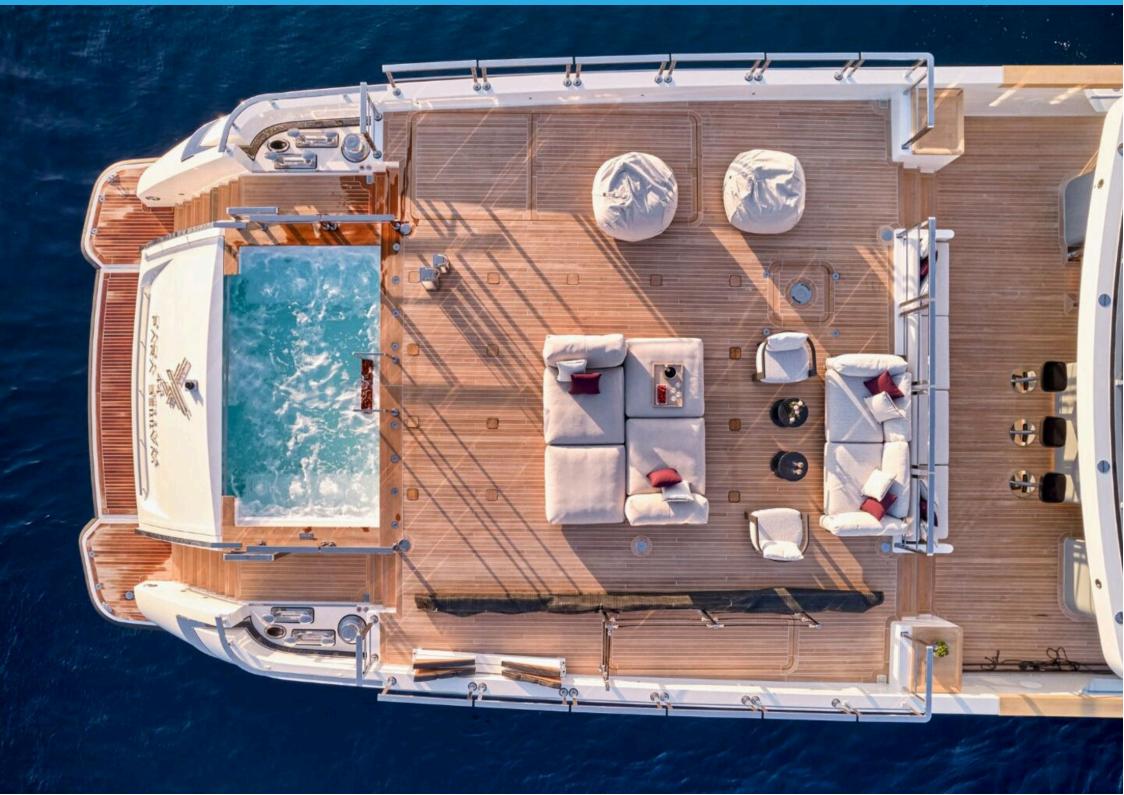

wner's Cabin on Main Deck with King Size Bed, opening balcony, walk-in closet

and en-suite facilities plus adjacent cabin with Double Sofa Bed, large opening window and en-suite facilities. Can also be used as separate TV room to Owner's cabin. Two VIP cabins on the lower deck with Queen Size Beds and en-suite facilities. Two Twin Cabins on the lower deck, both convertible to doubles with

one extra pullman bed in each and en-suite facilities.

AMENITIES & TOYS: 8.5 meter XO Chase Boat, Jet ski SEADOO Spark TRIXX, Jetski SEADOO GTX LTD

300, 3.55m Agillis Tender 130hp, 2 Seabob F5, Inflatable slide, Wakeboard,

Inflatable Sofa, Inflatable Tube, 2 SUP Inflatable, 2 Canoe - Kayak inflatable, Water ski sets adult & kids, Technogym Matrix TF30 treadmill, Technogym bench and

Weights





































































## PARA BELLUM DECK PLANS