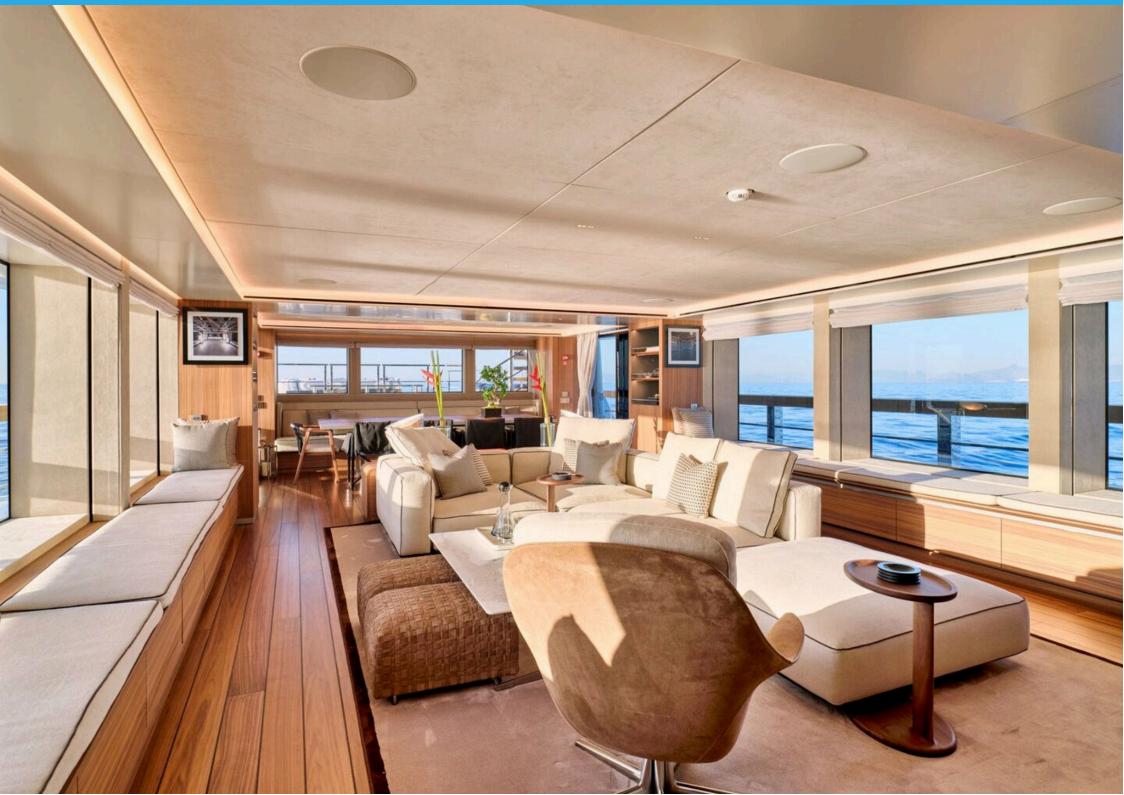

## MAIN FEATURES

MANUFACTURER: SANLORENZO

LOA

47.00m

**GUESTS** 

11

**CABINS** 

**CREW** 

10

<u>(Z)</u>

**CRUISE SPEED** 

12kn

LOCATION: Winter Caribbean/Summer West & East Med

CONSUMPTION: 260lt/hr

CABIN CONFIGURATION: Owner's Cabin on Main Deck with King Size Bed, opening balcony, walk-in closet

and en-suite facilities plus adjacent cabin with Double Sofa Bed, large opening window and en-suite facilities. Can also be used as separate TV room to Owner's cabin. Two VIP cabins on the lower deck with Queen Size Beds and en-suite facilities. Two Twin Cabins on the lower deck, both convertible to doubles with

one extra pullman bed in each and en-suite facilities.

AMENITIES & TOYS: 8.5 meter XO Chase Boat, Jet ski SEADOO Spark TRIXX, Jetski SEADOO GTX LTD

300, 3.55m Agillis Tender 130hp, 2 Seabob F5, Inflatable slide, Wakeboard,

Inflatable Sofa, Inflatable Tube, 2 SUP Inflatable, 2 Canoe - Kayak inflatable, Water ski sets adult & kids, Technogym Matrix TF30 treadmill, Technogym bench and

Weights