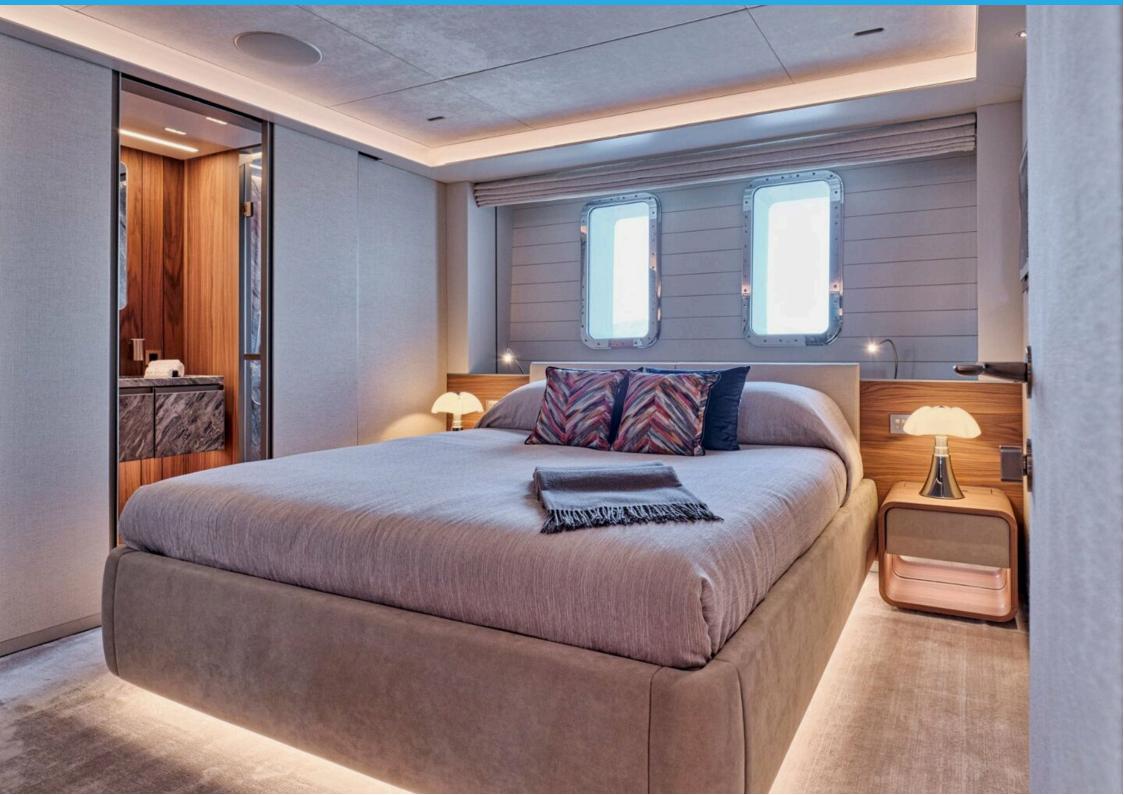

10

<u>(Z)</u>

**CRUISE SPEED** 

12kn

LOCATION: Winter Caribbean/Summer West & East Med

CONSUMPTION: 260lt/hr

CABIN CONFIGURATION: Owner's Cabin on Main Deck with King Size Bed, opening balcony, walk-in closet

and en-suite facilities plus adjacent cabin with Double Sofa Bed, large opening window and en-suite facilities. Can also be used as separate TV room to Owner's cabin. Two VIP cabins on the lower deck with Queen Size Beds and en-suite facilities. Two Twin Cabins on the lower deck, both convertible to doubles with

one extra pullman bed in each and en-suite facilities.

AMENITIES & TOYS: 8.5 meter XO Chase Boat, Jet ski SEADOO Spark TRIXX, Jetski SEADOO GTX LTD

300, 3.55m Agillis Tender 130hp, 2 Seabob F5, Inflatable slide, Wakeboard,