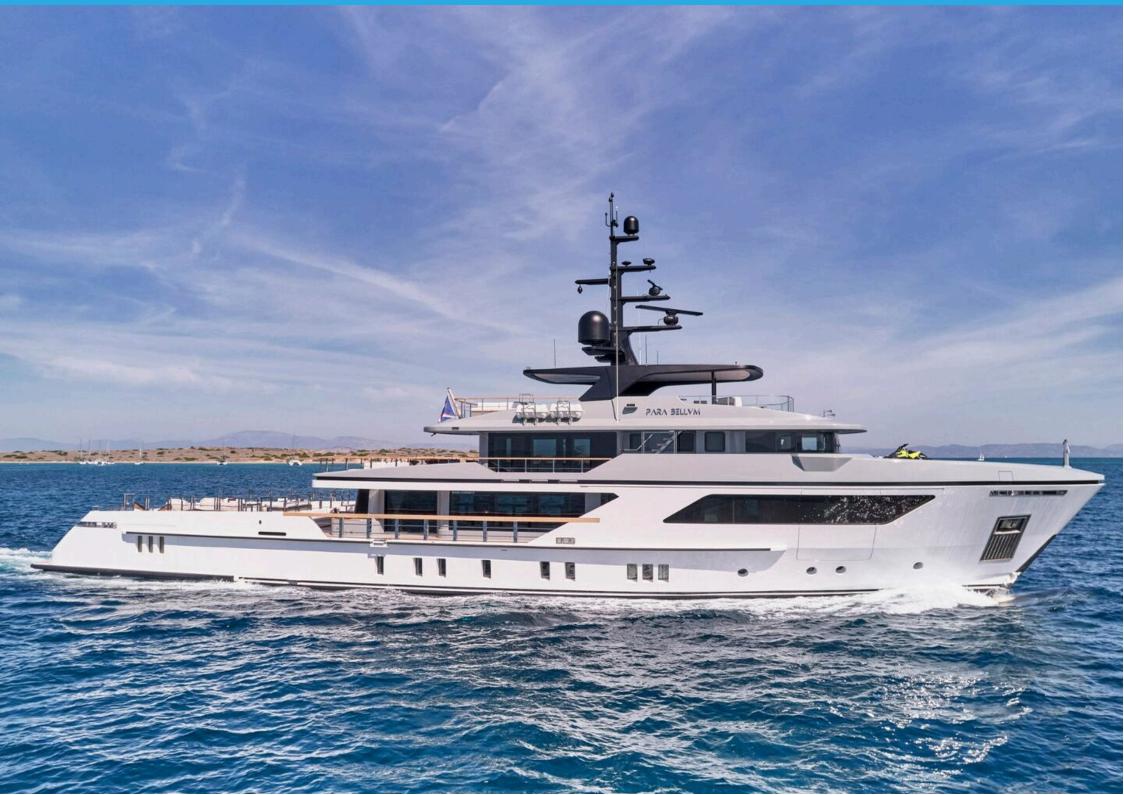

ION: Owner's Cabin on Main Deck with King Size Bed, opening balcony, walk-in closet

and en-suite facilities plus adjacent cabin with Double Sofa Bed, large opening window and en-suite facilities. Can also be used as separate TV room to Owner's cabin. Two VIP cabins on the lower deck with Queen Size Beds and en-suite facilities. Two Twin Cabins on the lower deck, both convertible to doubles with

one extra pullman bed in each and en-suite facilities.

AMENITIES & TOYS: 8.5 meter XO Chase Boat, Jet ski SEADOO Spark TRIXX, Jetski SEADOO GTX LTD

300, 3.55m Agillis Tender 130hp, 2 Seabob F5, Inflatable slide, Wakeboard,

Inflatable Sofa, Inflatable Tube, 2 SUP Inflatable, 2 Canoe - Kayak inflatable, Water ski sets adult & kids, Technogym Matrix TF30 treadmill, Technogym bench and

Weights





































































## PARA BELLUM DECK PLANS