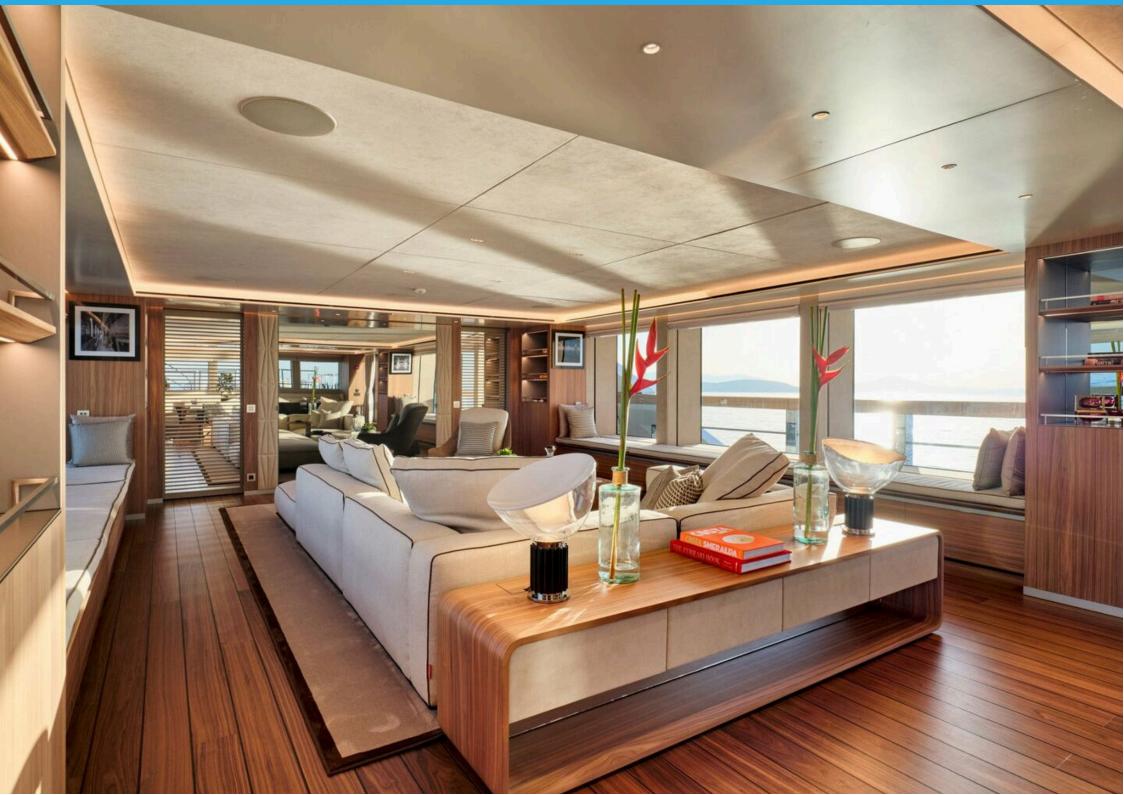

## MAIN FEATURES

MANUFACTURER: SANLORENZO

LOA

47.00m

**GUESTS** 

11

**CABINS** 

**CREW** 

10

<u>(Z)</u>

**CRUISE SPEED** 

12kn

LOCATION: Winter Caribbean/Summer West & East Med

CONSUMPTION: 260lt/hr

CABIN CONFIGURATION: Owner's Cabin on Main Deck with King Size Bed, opening balcony, walk-in closet

and en-suite facilities plus adjacent cabin with Double Sofa Bed, large opening window and en-suite facilities. Can also be used as separate TV room to Owner's cabin. Two VIP cabins on the lower deck with Queen Size Beds and en-suite facilities. Two Twin Cabins on the lower deck, both convertible to doubles with

one extra pullman bed in each and en-suite facilities.

AMENITIES & TOYS: 8.5 meter XO Chase Boat, Jet ski SEADOO Spark TRIXX, Jetski SEADOO GTX LTD

300, 3.55m Agillis Tender 130hp, 2 Seabob F5, Inflatable slide, Wakeboard,

Inflatable Sofa, Inflatable Tube, 2 SUP Inflatable, 2 Canoe - Kayak inflatable, Water ski sets adult & kids, Technogym Matrix TF30 treadmill, Technogym bench and

Weights