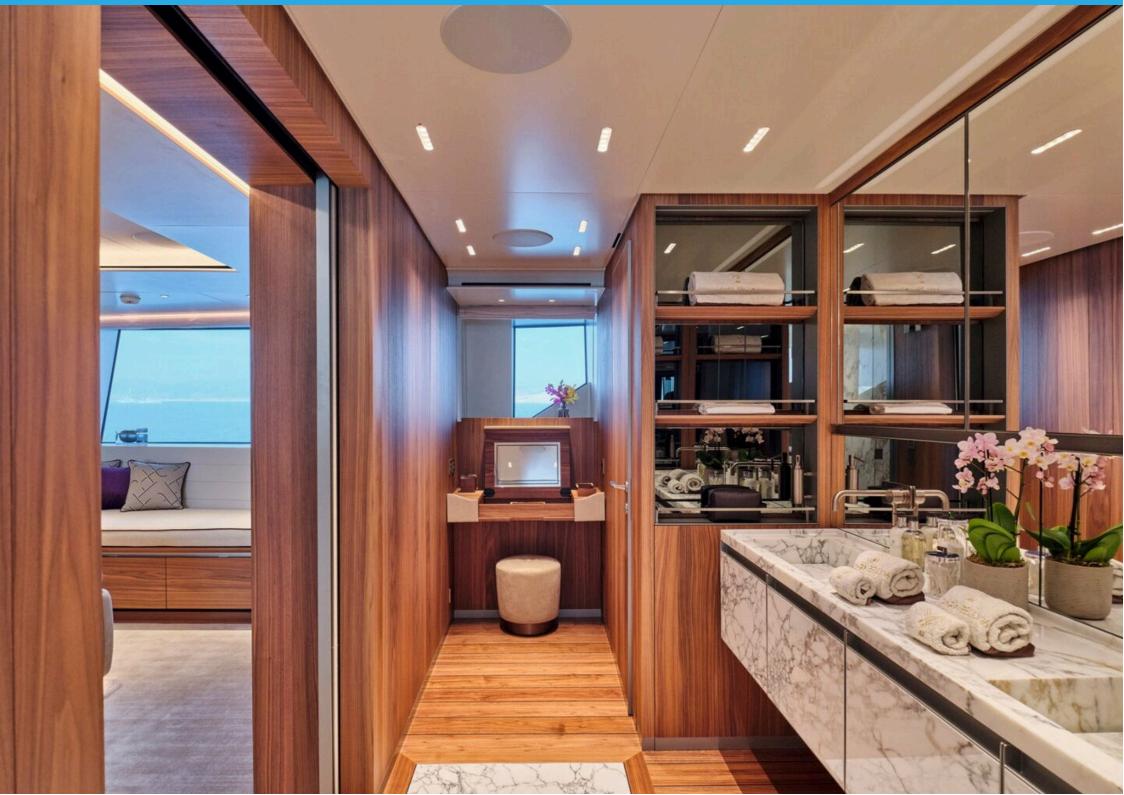

10

<u>(Z)</u>

**CRUISE SPEED** 

12kn

LOCATION: Winter Caribbean/Summer West & East Med

CONSUMPTION: 260lt/hr

CABIN CONFIGURATION: Owner's Cabin on Main Deck with King Size Bed, opening balcony, walk-in closet

and en-suite facilities plus adjacent cabin with Double Sofa Bed, large opening window and en-suite facilities. Can also be used as separate TV room to Owner's cabin. Two VIP cabins on the lower deck with Queen Size Beds and en-suite facilities. Two Twin Cabins on the lower deck, both convertible to doubles with