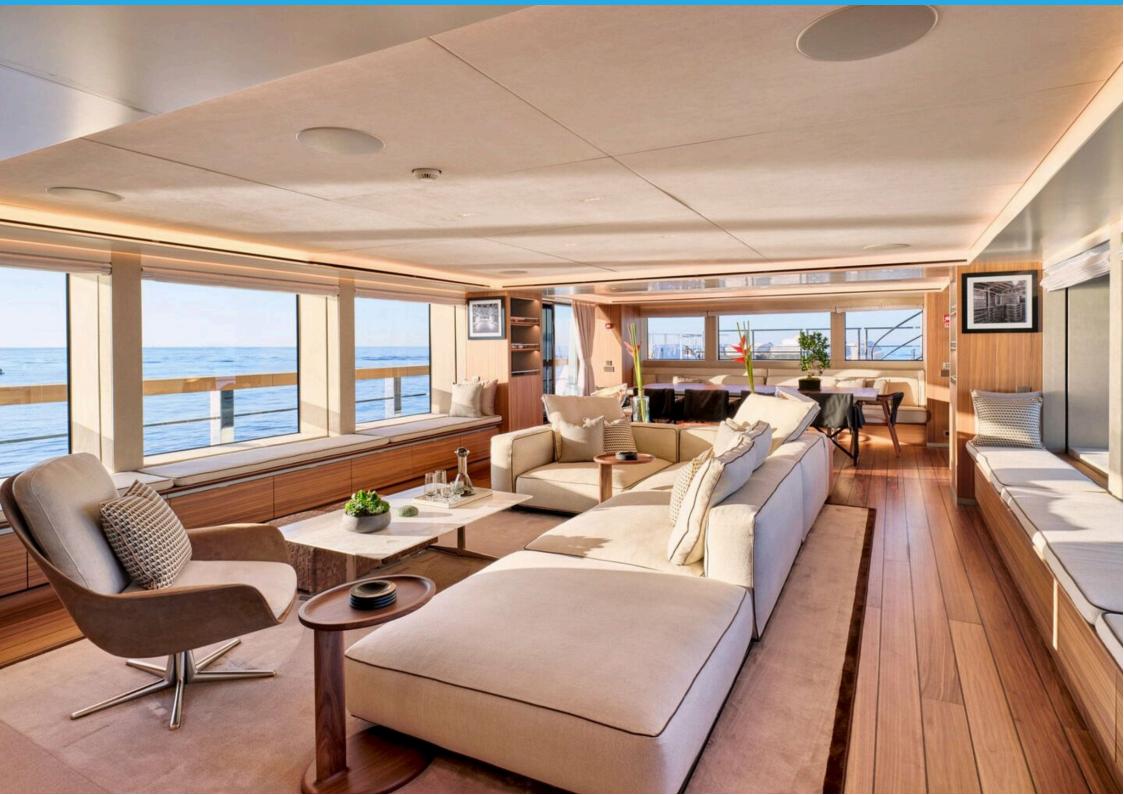

## MAIN FEATURES

MANUFACTURER: SANLORENZO

LOA

47.00m

**GUESTS** 

11

**CABINS** 

**CREW** 

10

<u>(Z)</u>

**CRUISE SPEED** 

12kn

LOCATION: Winter Caribbean/Summer West & East Med

CONSUMPTION: 260lt/hr

CABIN CONFIGURATION: Owner's Cabin on Main Deck with King Size Bed, opening balcony, walk-in closet

and en-suite facilities plus adjacent cabin with Double Sofa Bed, large opening window and en-suite facilities. Can also be used as separate TV room to Owner's cabin. Two VIP cabins on the lower deck with Queen Size Beds and en-suite facilities. Two Twin Cabins on the lower deck, both convertible to doubles with

one extra pullman bed in each and en-suite facilities.

AMENITIES & TOYS: 8.5 meter XO Chase Boat, Jet ski SEADOO Spark TRIXX, Jetski SEADOO GTX LTD

300, 3.55m Agillis Tender 130hp, 2 Seabob F5, Inflatable slide, Wakeboard,

Inflatable Sofa, Inflatable Tube, 2 SUP Inflatable, 2 Canoe - Kayak inflatable, Water ski sets adult & kids, Technogym Matrix TF30 treadmill, Technogym bench and

Weights