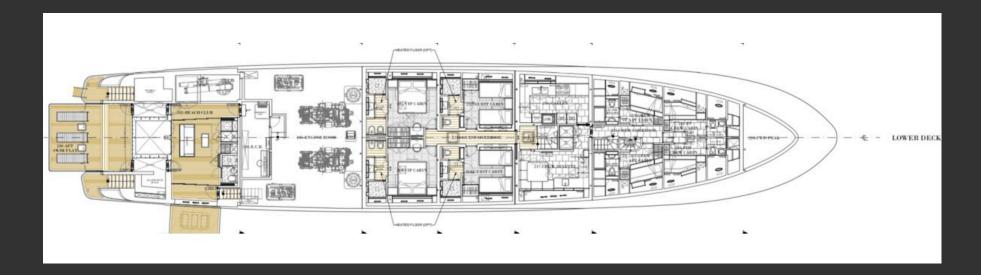

acilities plus adjacent cabin with Double Sofa Bed, large opening window and en-suite facilities. Can also be used as separate TV room to Owner's cabin. Two VIP cabins on the lower deck with Queen Size Beds and en-suite facilities. Two Twin Cabins on the lower deck, both convertible to doubles with

one extra pullman bed in each and en-suite facilities.

AMENITIES & TOYS: 8.5 meter XO Chase Boat, Jet ski SEADOO Spark TRIXX, Jetski SEADOO GTX LTD

300, 3.55m Agillis Tender 130hp, 2 Seabob F5, Inflatable slide, Wakeboard,

Inflatable Sofa, Inflatable Tube, 2 SUP Inflatable, 2 Canoe - Kayak inflatable, Water ski sets adult & kids, Technogym Matrix TF30 treadmill, Technogym bench and

Weights





































































## PARA BELLUM DECK PLANS