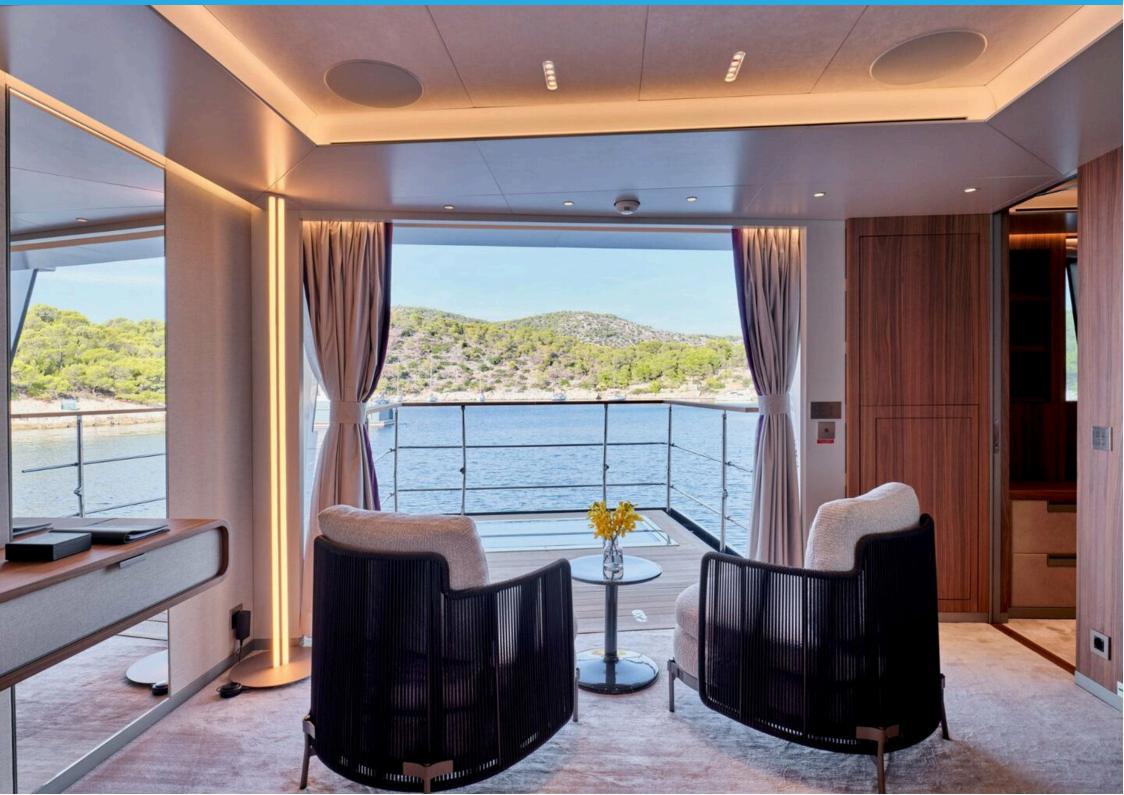

10

<u>(Z)</u>

**CRUISE SPEED** 

12kn

LOCATION: Winter Caribbean/Summer West & East Med

CONSUMPTION: 260lt/hr

CABIN CONFIGURATION: Owner's Cabin on Main Deck with King Size Bed, opening balcony, walk-in closet

and en-suite facilities plus adjacent cabin with Double Sofa Bed, large opening window and en-suite facilities. Can also be used as separate TV room to Owner's cabin. Two VIP cabins on the lower deck with Queen Size Beds and en-suite facilities. Two Twin Cabins on the lower deck, both convertible to doubles with