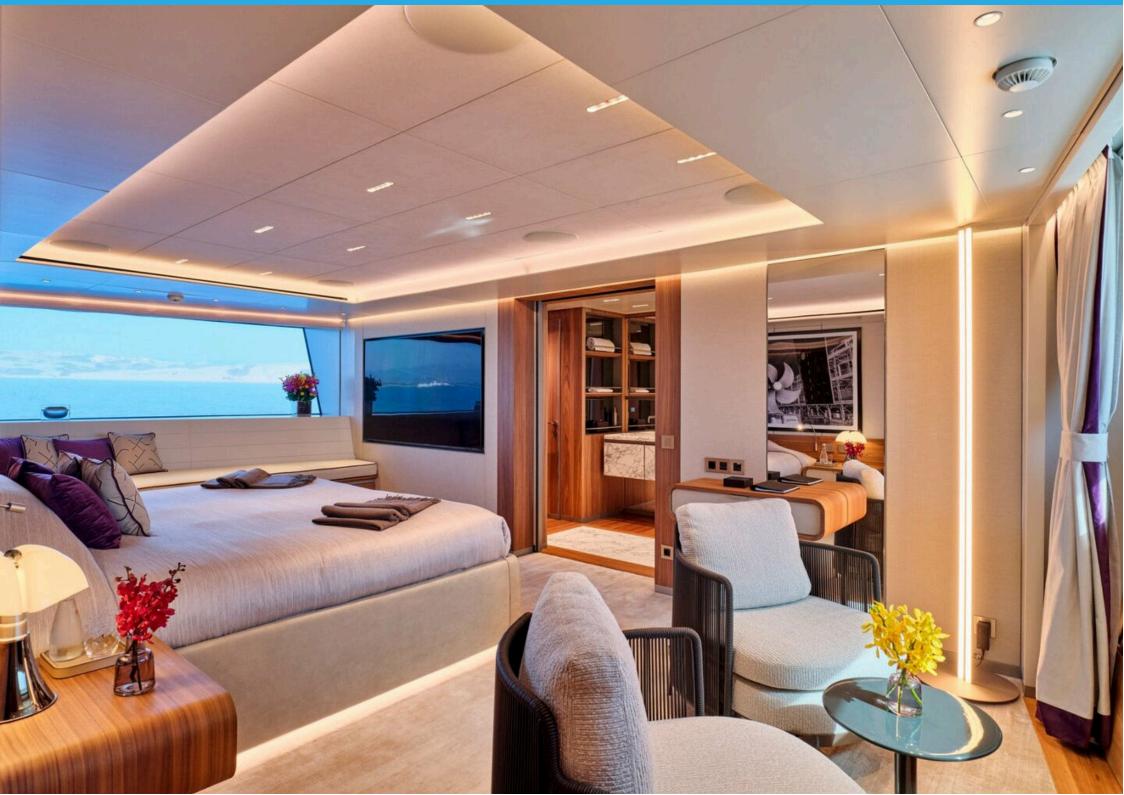

10

<u>(Z)</u>

**CRUISE SPEED** 

12kn

LOCATION: Winter Caribbean/Summer West & East Med

CONSUMPTION: 260lt/hr

CABIN CONFIGURATION: Owner's Cabin on Main Deck with King Size Bed, opening balcony, walk-in closet

and en-suite facilities plus adjacent cabin with Double Sofa Bed, large opening window and en-suite facilities. Can also be used as separate TV room to Owner's cabin. Two VIP cabins on the lower deck with Queen Size Beds and en-suite facilities. Two Twin Cabins on the lower deck, both convertible to doubles with