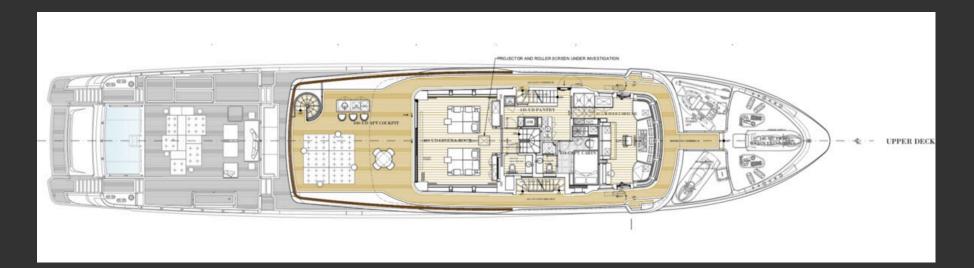

te facilities plus adjacent cabin with Double Sofa Bed, large opening window and en-suite facilities. Can also be used as separate TV room to Owner's cabin. Two VIP cabins on the lower deck with Queen Size Beds and en-suite facilities. Two Twin Cabins on the lower deck, both convertible to doubles with

one extra pullman bed in each and en-suite facilities.

AMENITIES & TOYS: 8.5 meter XO Chase Boat, Jet ski SEADOO Spark TRIXX, Jetski SEADOO GTX LTD

300, 3.55m Agillis Tender 130hp, 2 Seabob F5, Inflatable slide, Wakeboard,

Inflatable Sofa, Inflatable Tube, 2 SUP Inflatable, 2 Canoe - Kayak inflatable, Water ski sets adult & kids, Technogym Matrix TF30 treadmill, Technogym bench and

Weights





































































## PARA BELLUM DECK PLANS