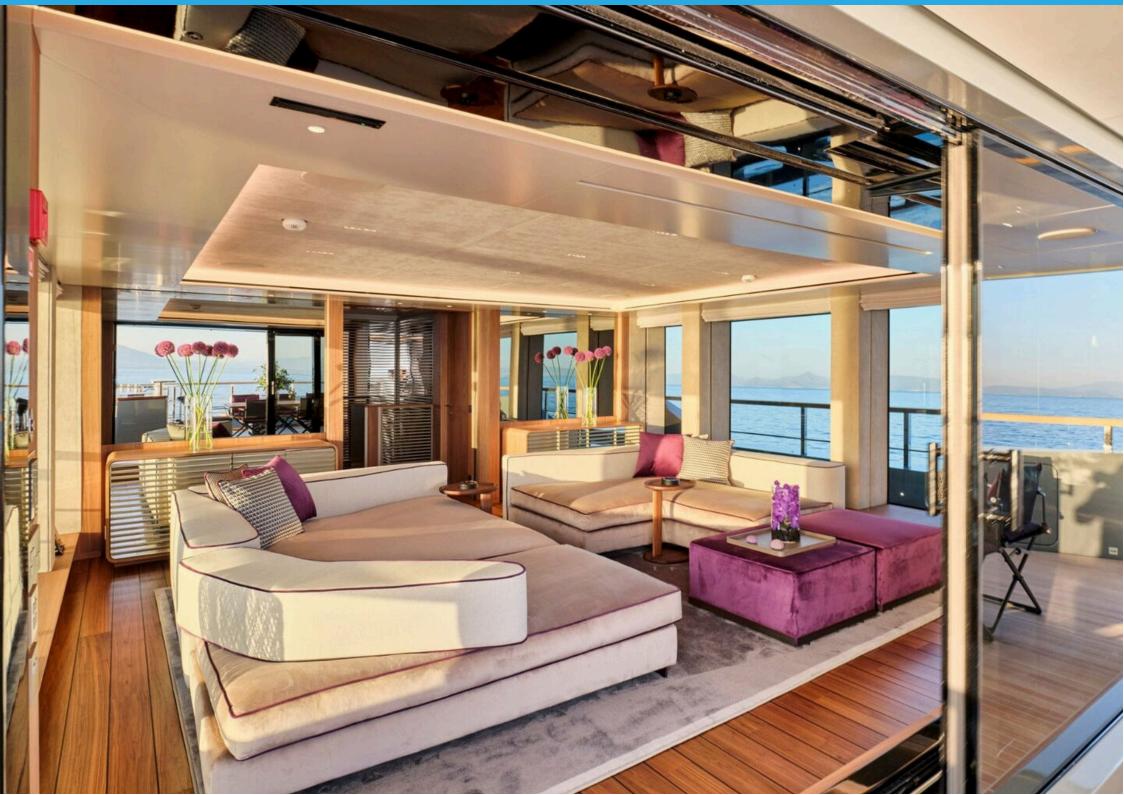

## MAIN FEATURES

MANUFACTURER: SANLORENZO

LOA

47.00m

**GUESTS** 

11

**CABINS** 

**CREW** 

10

<u>(Z)</u>

**CRUISE SPEED** 

12kn

LOCATION: Winter Caribbean/Summer West & East Med

CONSUMPTION: 260lt/hr

CABIN CONFIGURATION: Owner's Cabin on Main Deck with King Size Bed, opening balcony, walk-in closet

and en-suite facilities plus adjacent cabin with Double Sofa Bed, large opening window and en-suite facilities. Can also be used as separate TV room to Owner's cabin. Two VIP cabins on the lower deck with Queen Size Beds and en-suite facilities. Two Twin Cabins on the lower deck, both convertible to doubles with