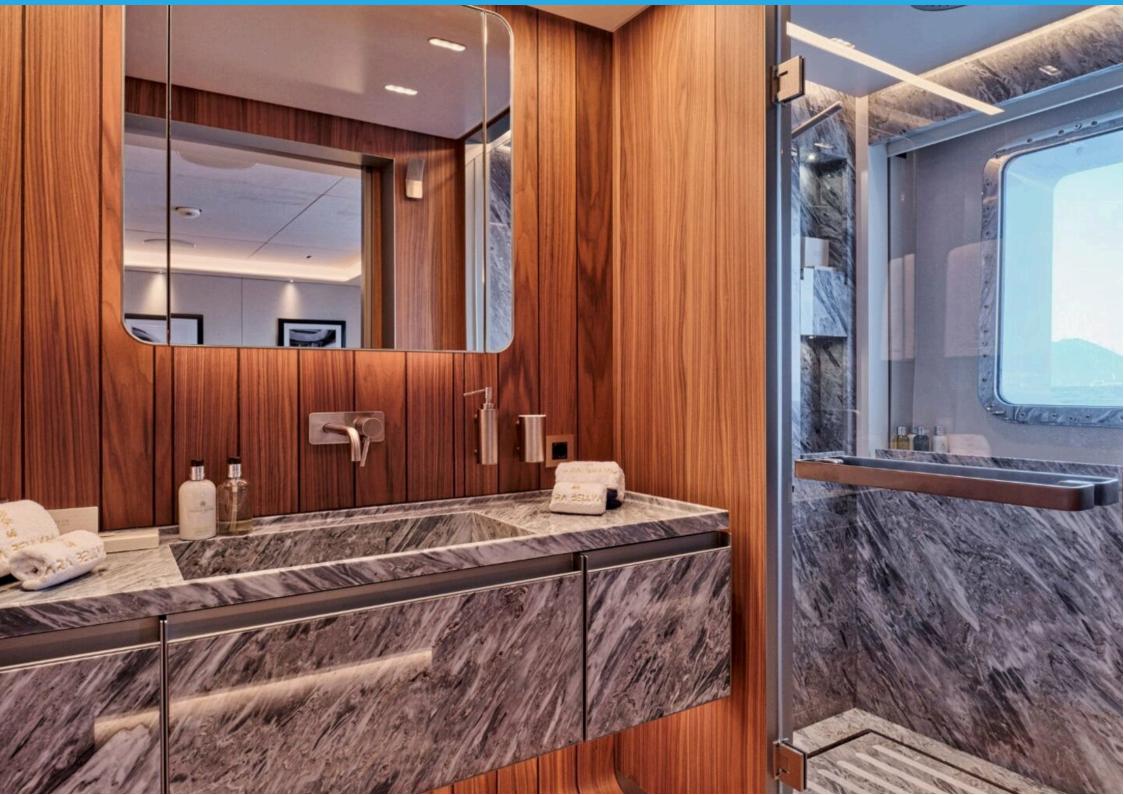

10

<u>(Z)</u>

**CRUISE SPEED** 

12kn

LOCATION: Winter Caribbean/Summer West & East Med

CONSUMPTION: 260lt/hr

CABIN CONFIGURATION: Owner's Cabin on Main Deck with King Size Bed, opening balcony, walk-in closet

and en-suite facilities plus adjacent cabin with Double Sofa Bed, large opening window and en-suite facilities. Can also be used as separate TV room to Owner's cabin. Two VIP cabins on the lower deck with Queen Size Beds and en-suite facilities. Two Twin Cabins on the lower deck, both convertible to doubles with