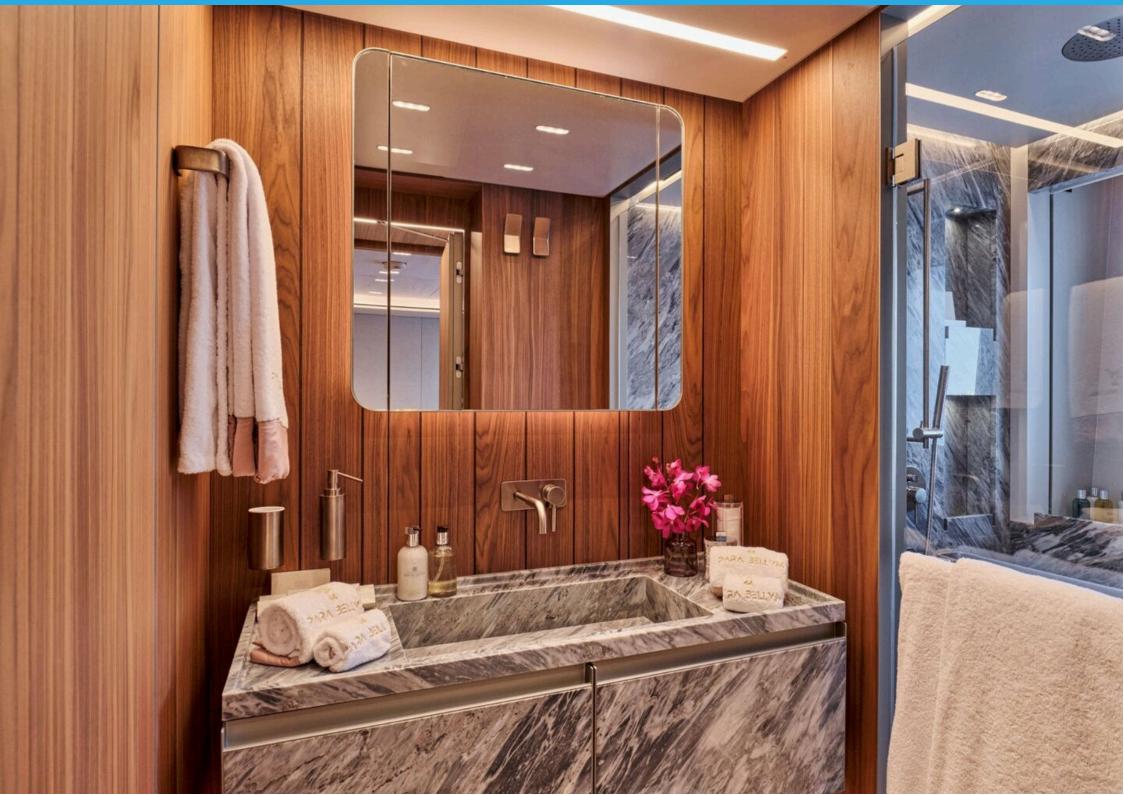

10

<u>(Z)</u>

**CRUISE SPEED** 

12kn

LOCATION: Winter Caribbean/Summer West & East Med

CONSUMPTION: 260lt/hr

CABIN CONFIGURATION: Owner's Cabin on Main Deck with King Size Bed, opening balcony, walk-in closet

and en-suite facilities plus adjacent cabin with Double Sofa Bed, large opening window and en-suite facilities. Can also be used as separate TV room to Owner's cabin. Two VIP cabins on the lower deck with Queen Size Beds and en-suite facilities. Two Twin Cabins on the lower deck, both convertible to doubles with