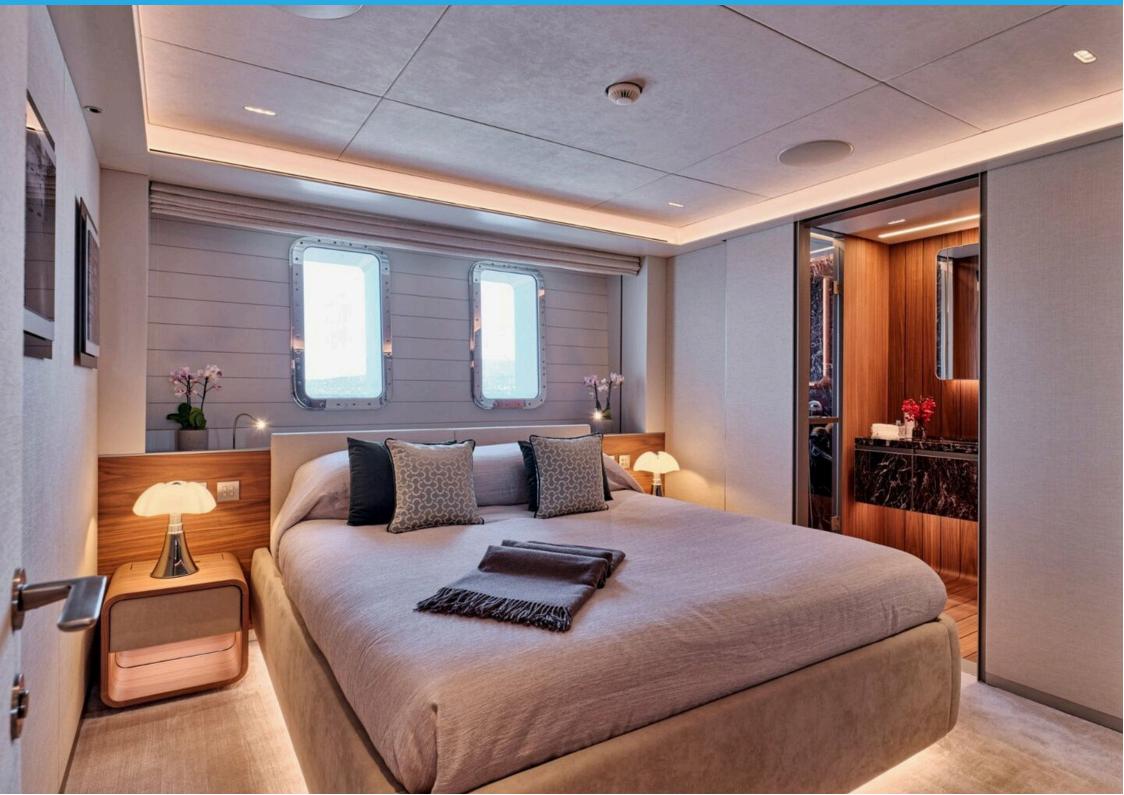

10

<u>(Z)</u>

**CRUISE SPEED** 

12kn

LOCATION: Winter Caribbean/Summer West & East Med

CONSUMPTION: 260lt/hr

CABIN CONFIGURATION: Owner's Cabin on Main Deck with King Size Bed, opening balcony, walk-in closet

and en-suite facilities plus adjacent cabin with Double Sofa Bed, large opening window and en-suite facilities. Can also be used as separate TV room to Owner's cabin. Two VIP cabins on the lower deck with Queen Size Beds and en-suite facilities. Two Twin Cabins on the lower deck, both convertible to doubles with