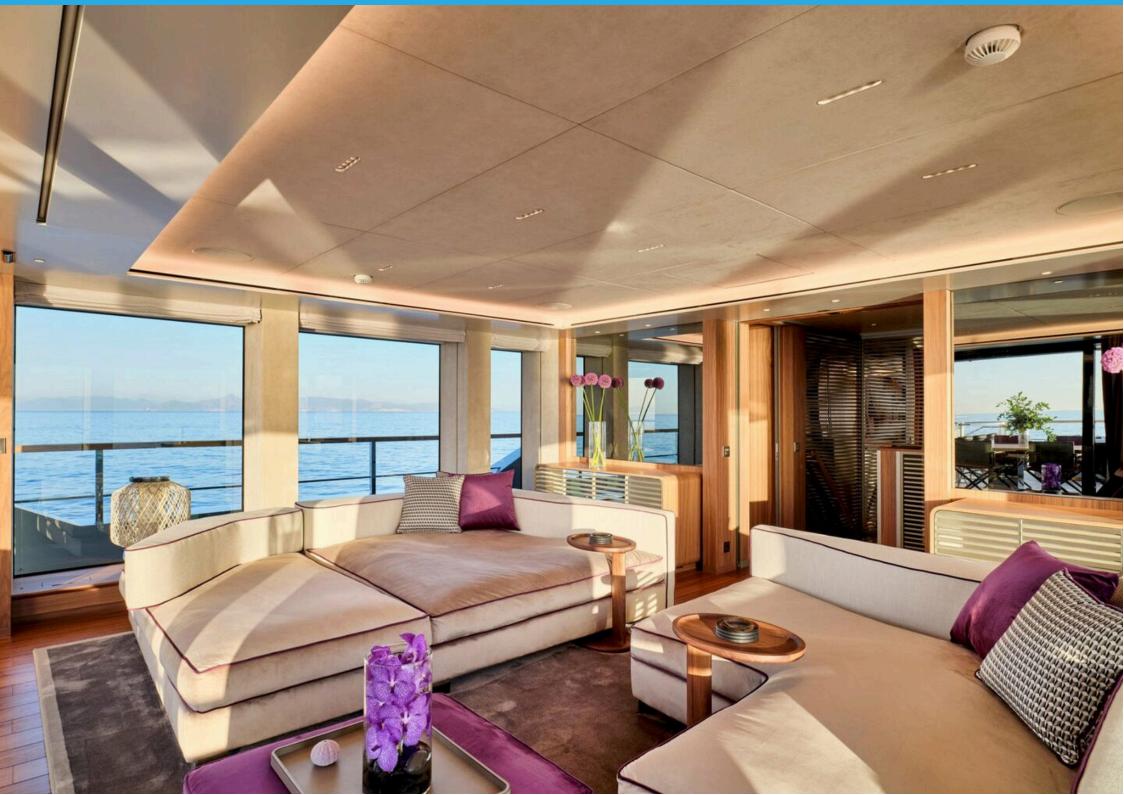

## MAIN FEATURES

MANUFACTURER: SANLORENZO

LOA

47.00m

**GUESTS** 

11

**CABINS** 

**CREW** 

10

<u>(Z)</u>

**CRUISE SPEED** 

12kn

LOCATION: Winter Caribbean/Summer West & East Med

CONSUMPTION: 260lt/hr

CABIN CONFIGURATION: Owner's Cabin on Main Deck with King Size Bed, opening balcony, walk-in closet

and en-suite facilities plus adjacent cabin with Double Sofa Bed, large opening window and en-suite facilities. Can also be used as separate TV room to Owner's cabin. Two VIP cabins on the lower deck with Queen Size Beds and en-suite facilities. Two Twin Cabins on the lower deck, both convertible to doubles with