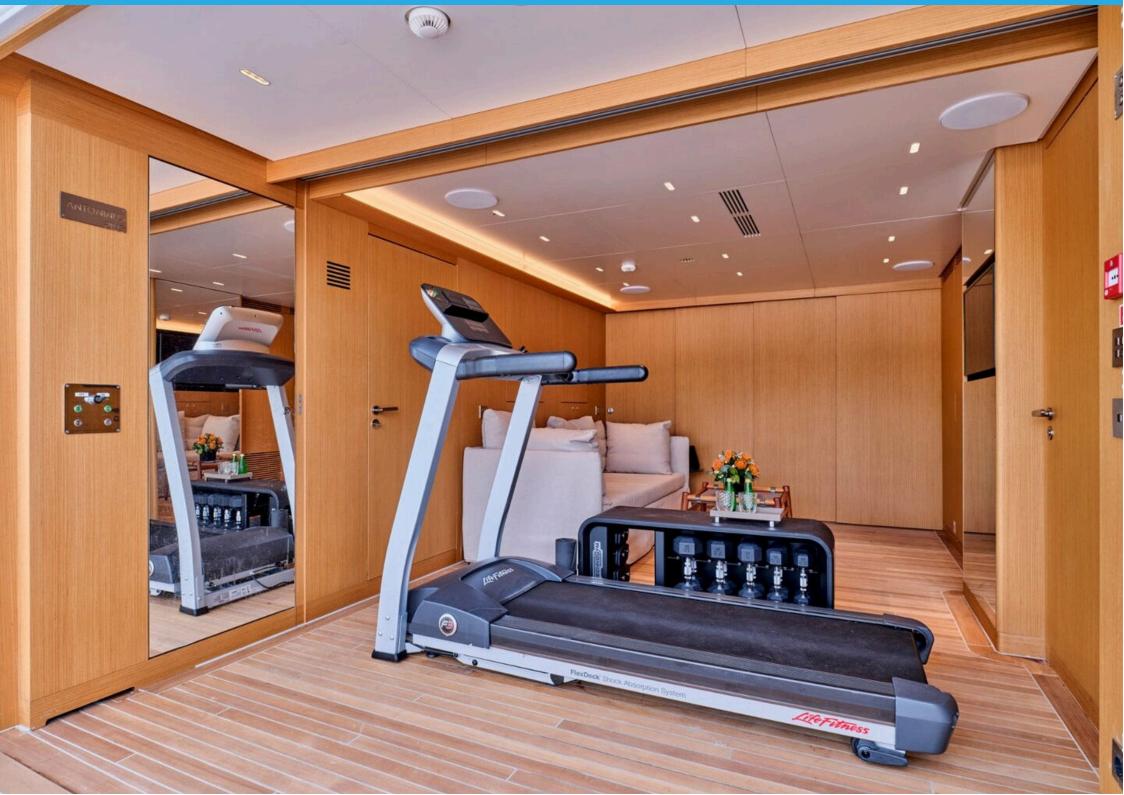

Inflatable Sofa, Inflatable Tube, 2 SUP Inflatable, 2 Canoe - Kayak inflatable, Water ski sets adult & kids, Technogym Matrix TF30 treadmill, Technogym bench and

Weights