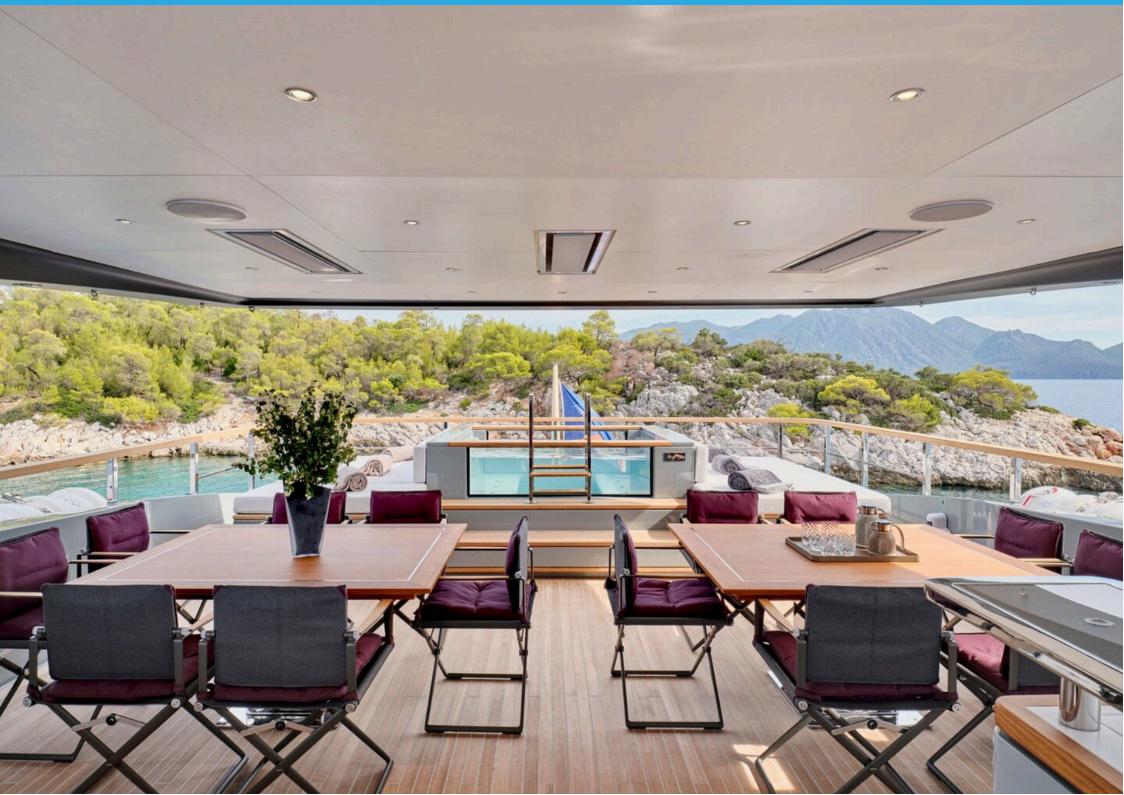

one extra pullman bed in each and en-suite facilities.

AMENITIES & TOYS: 8.5 meter XO Chase Boat, Jet ski SEADOO Spark TRIXX, Jetski SEADOO GTX LTD

300, 3.55m Agillis Tender 130hp, 2 Seabob F5, Inflatable slide, Wakeboard,

Inflatable Sofa, Inflatable Tube, 2 SUP Inflatable, 2 Canoe - Kayak inflatable, Water ski sets adult & kids, Technogym Matrix TF30 treadmill, Technogym bench and

Weights