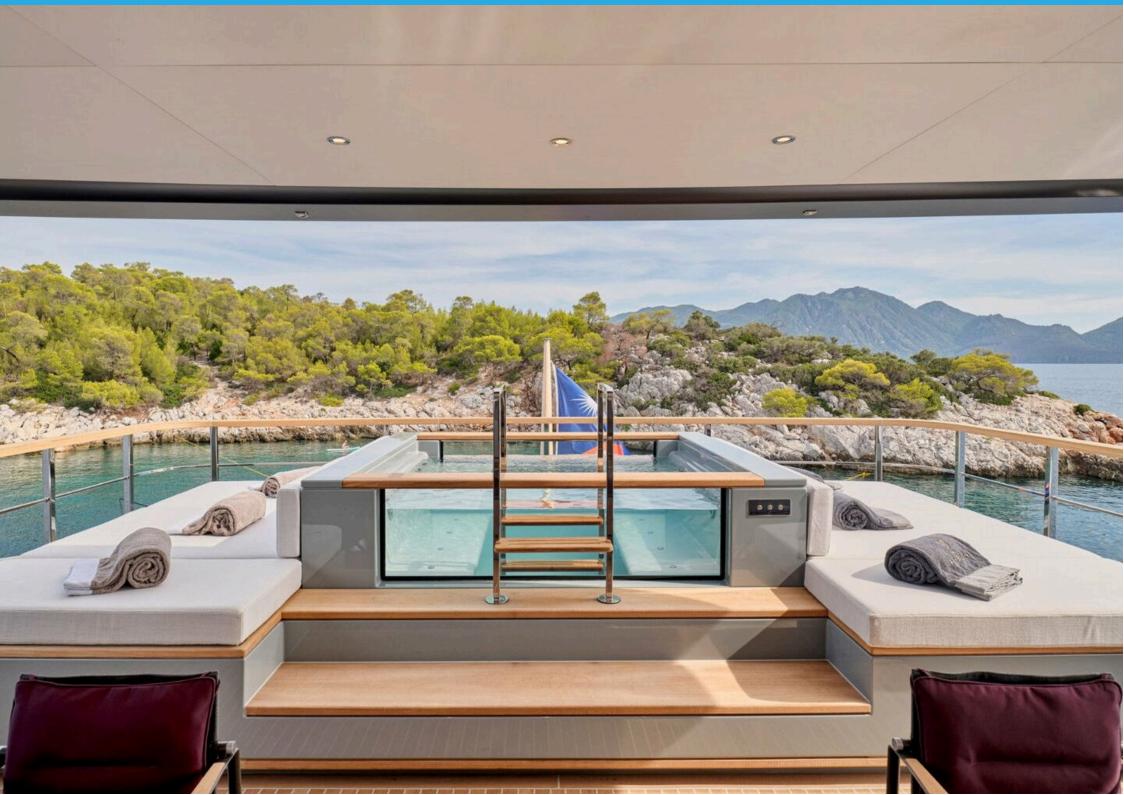

one extra pullman bed in each and en-suite facilities.

AMENITIES & TOYS: 8.5 meter XO Chase Boat, Jet ski SEADOO Spark TRIXX, Jetski SEADOO GTX LTD

300, 3.55m Agillis Tender 130hp, 2 Seabob F5, Inflatable slide, Wakeboard,

Inflatable Sofa, Inflatable Tube, 2 SUP Inflatable, 2 Canoe - Kayak inflatable, Water ski sets adult & kids, Technogym Matrix TF30 treadmill, Technogym bench and

Weights