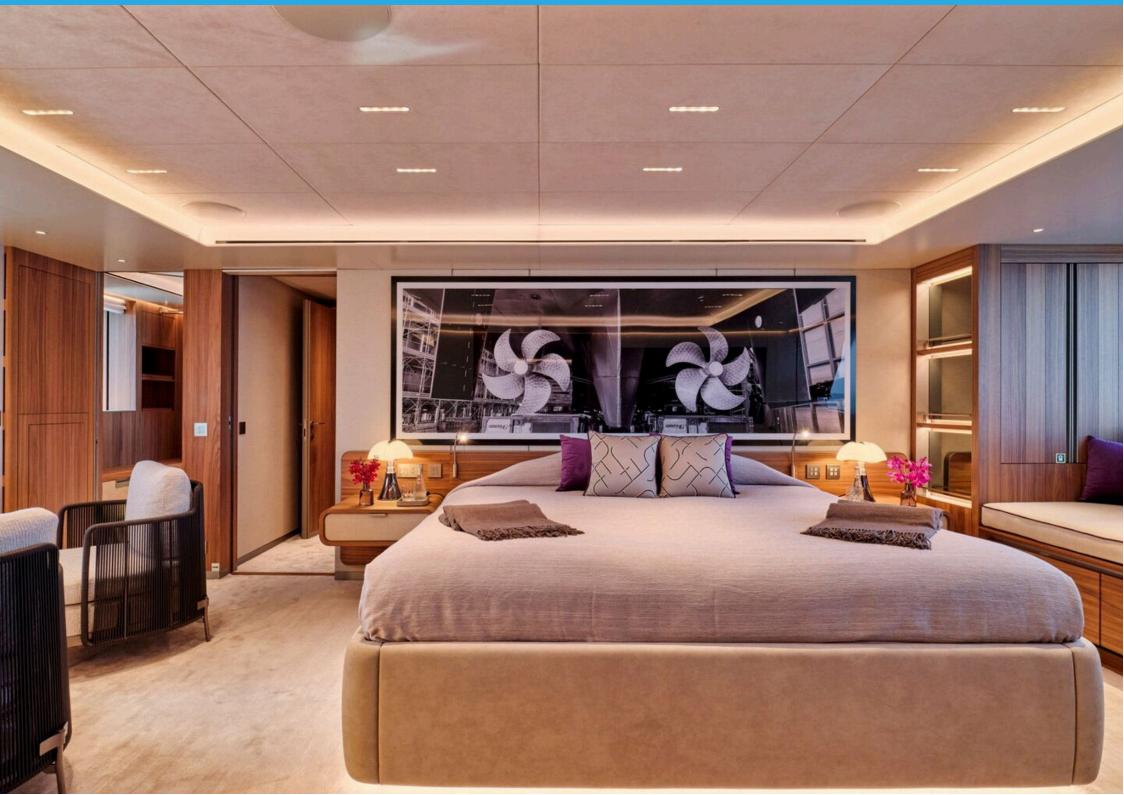

10

<u>(Z)</u>

**CRUISE SPEED** 

12kn

LOCATION: Winter Caribbean/Summer West & East Med

CONSUMPTION: 260lt/hr

CABIN CONFIGURATION: Owner's Cabin on Main Deck with King Size Bed, opening balcony, walk-in closet

and en-suite facilities plus adjacent cabin with Double Sofa Bed, large opening window and en-suite facilities. Can also be used as separate TV room to Owner's cabin. Two VIP cabins on the lower deck with Queen Size Beds and en-suite facilities. Two Twin Cabins on the lower deck, both convertible to doubles with