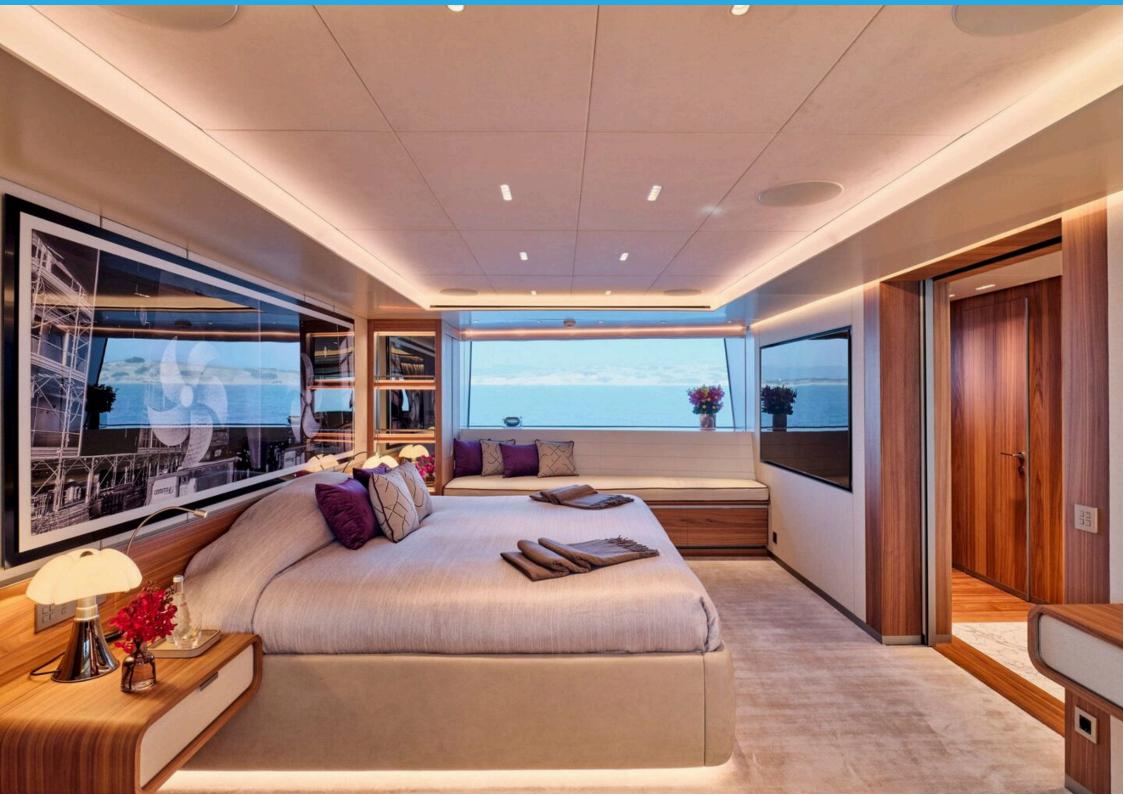

10

<u>(Z)</u>

**CRUISE SPEED** 

12kn

LOCATION: Winter Caribbean/Summer West & East Med

CONSUMPTION: 260lt/hr

CABIN CONFIGURATION: Owner's Cabin on Main Deck with King Size Bed, opening balcony, walk-in closet

and en-suite facilities plus adjacent cabin with Double Sofa Bed, large opening window and en-suite facilities. Can also be used as separate TV room to Owner's cabin. Two VIP cabins on the lower deck with Queen Size Beds and en-suite facilities. Two Twin Cabins on the lower deck, both convertible to doubles with