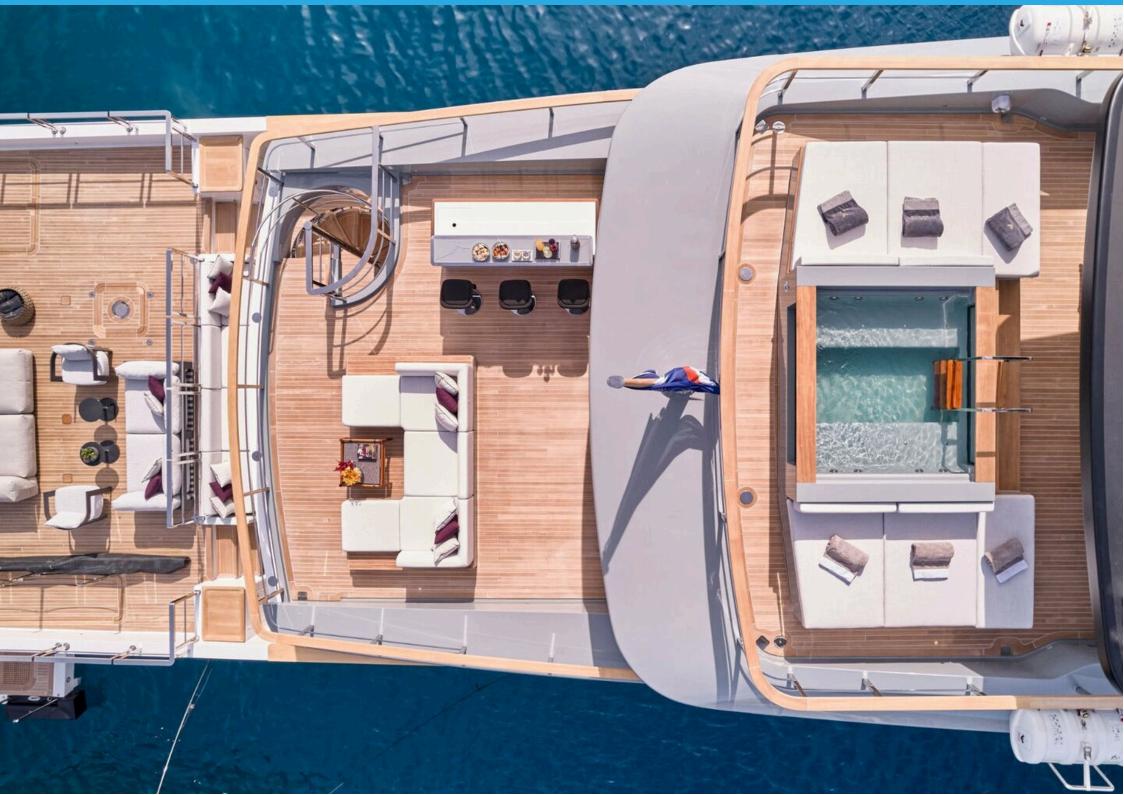

er's Cabin on Main Deck with King Size Bed, opening balcony, walk-in closet

and en-suite facilities plus adjacent cabin with Double Sofa Bed, large opening window and en-suite facilities. Can also be used as separate TV room to Owner's cabin. Two VIP cabins on the lower deck with Queen Size Beds and en-suite facilities. Two Twin Cabins on the lower deck, both convertible to doubles with

one extra pullman bed in each and en-suite facilities.

AMENITIES & TOYS: 8.5 meter XO Chase Boat, Jet ski SEADOO Spark TRIXX, Jetski SEADOO GTX LTD

300, 3.55m Agillis Tender 130hp, 2 Seabob F5, Inflatable slide, Wakeboard,

Inflatable Sofa, Inflatable Tube, 2 SUP Inflatable, 2 Canoe - Kayak inflatable, Water ski sets adult & kids, Technogym Matrix TF30 treadmill, Technogym bench and

Weights





































































## PARA BELLUM DECK PLANS