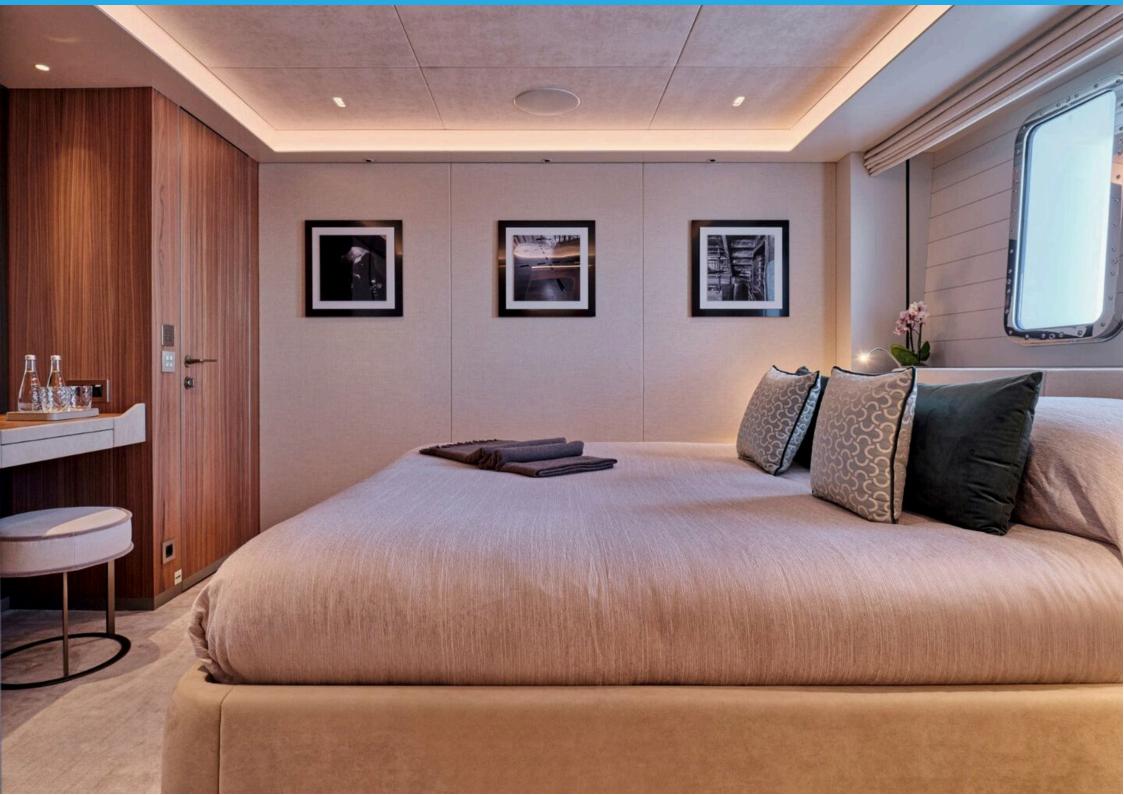

10

<u>(Z)</u>

**CRUISE SPEED** 

12kn

LOCATION: Winter Caribbean/Summer West & East Med

CONSUMPTION: 260lt/hr

CABIN CONFIGURATION: Owner's Cabin on Main Deck with King Size Bed, opening balcony, walk-in closet

and en-suite facilities plus adjacent cabin with Double Sofa Bed, large opening window and en-suite facilities. Can also be used as separate TV room to Owner's cabin. Two VIP cabins on the lower deck with Queen Size Beds and en-suite facilities. Two Twin Cabins on the lower deck, both convertible to doubles with