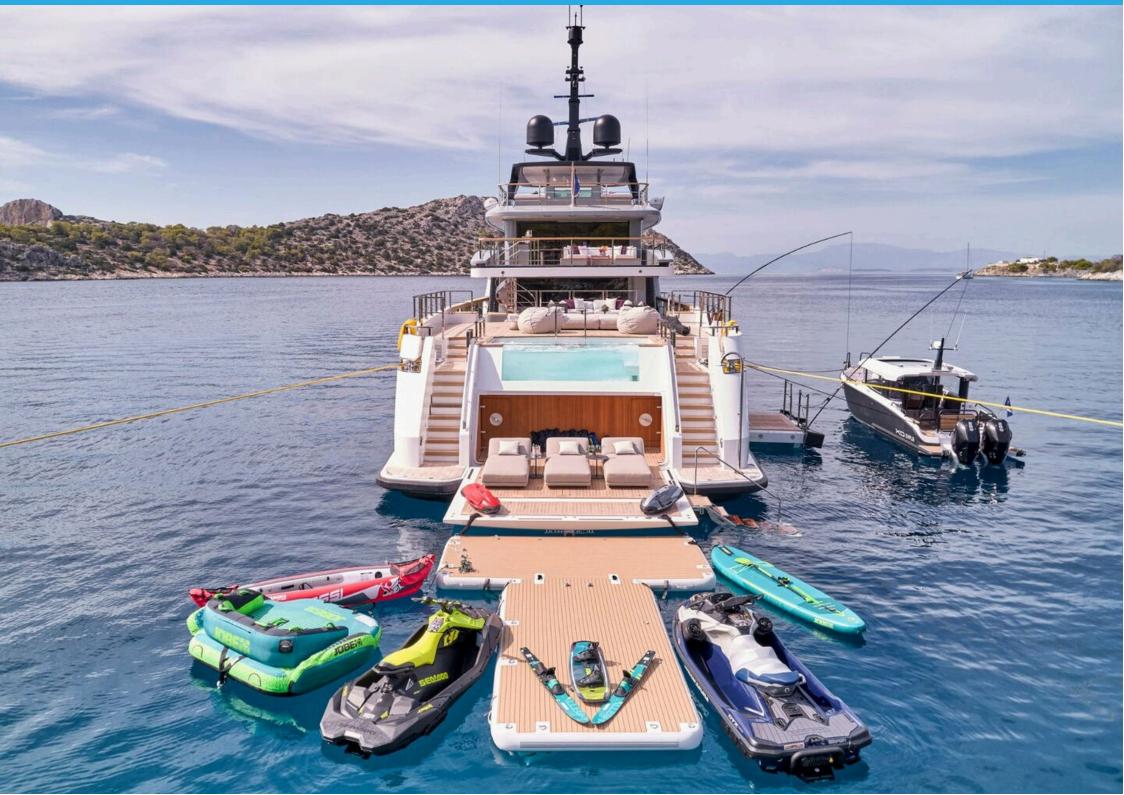

one extra pullman bed in each and en-suite facilities.

AMENITIES & TOYS: 8.5 meter XO Chase Boat, Jet ski SEADOO Spark TRIXX, Jetski SEADOO GTX LTD

300, 3.55m Agillis Tender 130hp, 2 Seabob F5, Inflatable slide, Wakeboard,

Inflatable Sofa, Inflatable Tube, 2 SUP Inflatable, 2 Canoe - Kayak inflatable, Water ski sets adult & kids, Technogym Matrix TF30 treadmill, Technogym bench and

Weights