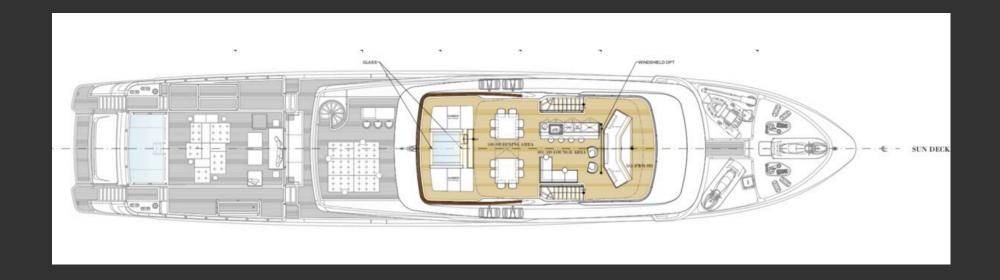

uite facilities plus adjacent cabin with Double Sofa Bed, large opening window and en-suite facilities. Can also be used as separate TV room to Owner's cabin. Two VIP cabins on the lower deck with Queen Size Beds and en-suite facilities. Two Twin Cabins on the lower deck, both convertible to doubles with

one extra pullman bed in each and en-suite facilities.

AMENITIES & TOYS: 8.5 meter XO Chase Boat, Jet ski SEADOO Spark TRIXX, Jetski SEADOO GTX LTD

300, 3.55m Agillis Tender 130hp, 2 Seabob F5, Inflatable slide, Wakeboard,

Inflatable Sofa, Inflatable Tube, 2 SUP Inflatable, 2 Canoe - Kayak inflatable, Water ski sets adult & kids, Technogym Matrix TF30 treadmill, Technogym bench and

Weights





































































## PARA BELLUM DECK PLANS