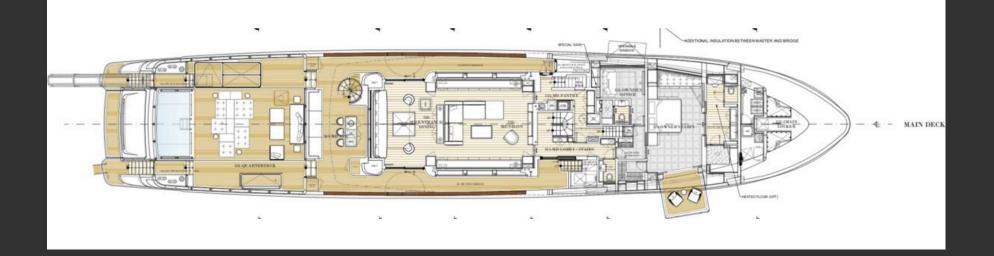

facilities plus adjacent cabin with Double Sofa Bed, large opening window and en-suite facilities. Can also be used as separate TV room to Owner's cabin. Two VIP cabins on the lower deck with Queen Size Beds and en-suite facilities. Two Twin Cabins on the lower deck, both convertible to doubles with

one extra pullman bed in each and en-suite facilities.

AMENITIES & TOYS: 8.5 meter XO Chase Boat, Jet ski SEADOO Spark TRIXX, Jetski SEADOO GTX LTD

300, 3.55m Agillis Tender 130hp, 2 Seabob F5, Inflatable slide, Wakeboard,

Inflatable Sofa, Inflatable Tube, 2 SUP Inflatable, 2 Canoe - Kayak inflatable, Water ski sets adult & kids, Technogym Matrix TF30 treadmill, Technogym bench and

Weights





































































## PARA BELLUM DECK PLANS