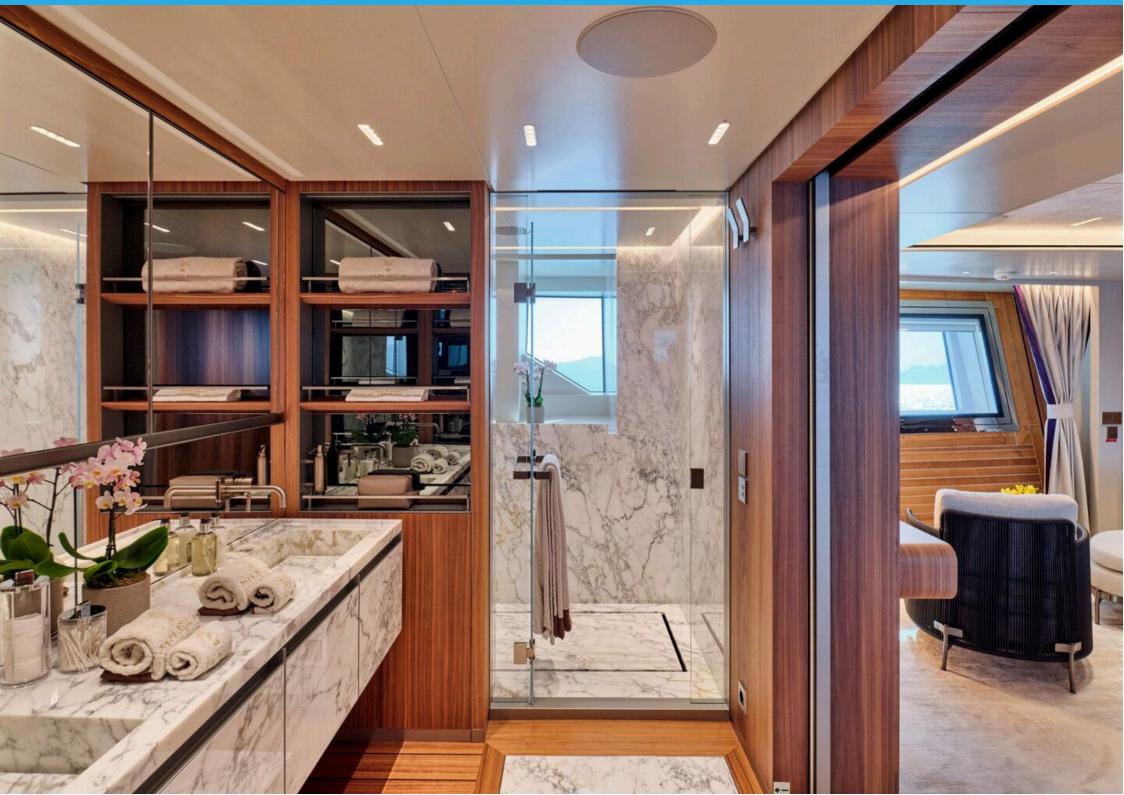

10

<u>(Z)</u>

**CRUISE SPEED** 

12kn

LOCATION: Winter Caribbean/Summer West & East Med

CONSUMPTION: 260lt/hr

CABIN CONFIGURATION: Owner's Cabin on Main Deck with King Size Bed, opening balcony, walk-in closet

and en-suite facilities plus adjacent cabin with Double Sofa Bed, large opening window and en-suite facilities. Can also be used as separate TV room to Owner's cabin. Two VIP cabins on the lower deck with Queen Size Beds and en-suite facilities. Two Twin Cabins on the lower deck, both convertible to doubles with