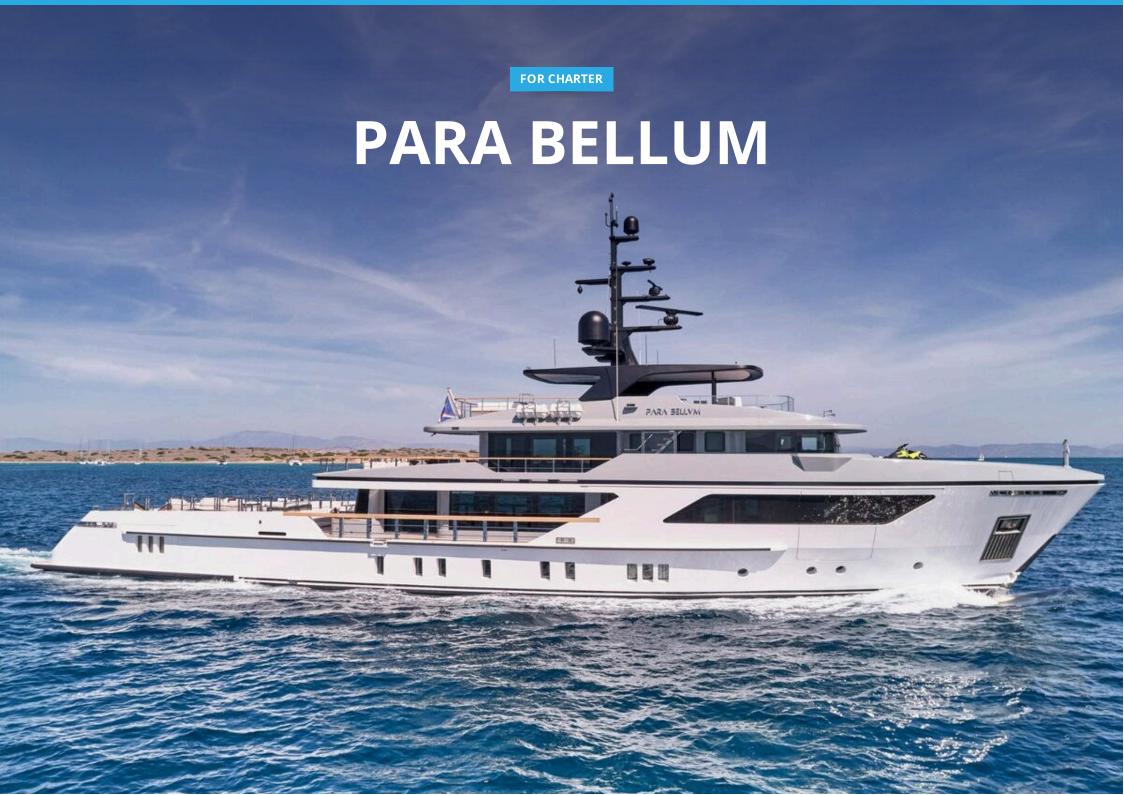

## **PARA BELLUM**

## MAIN FEATURES

MANUFACTURER: SANLORENZO

LOA

47.00m

**GUESTS** 

11

**CABINS** 

**CREW** 