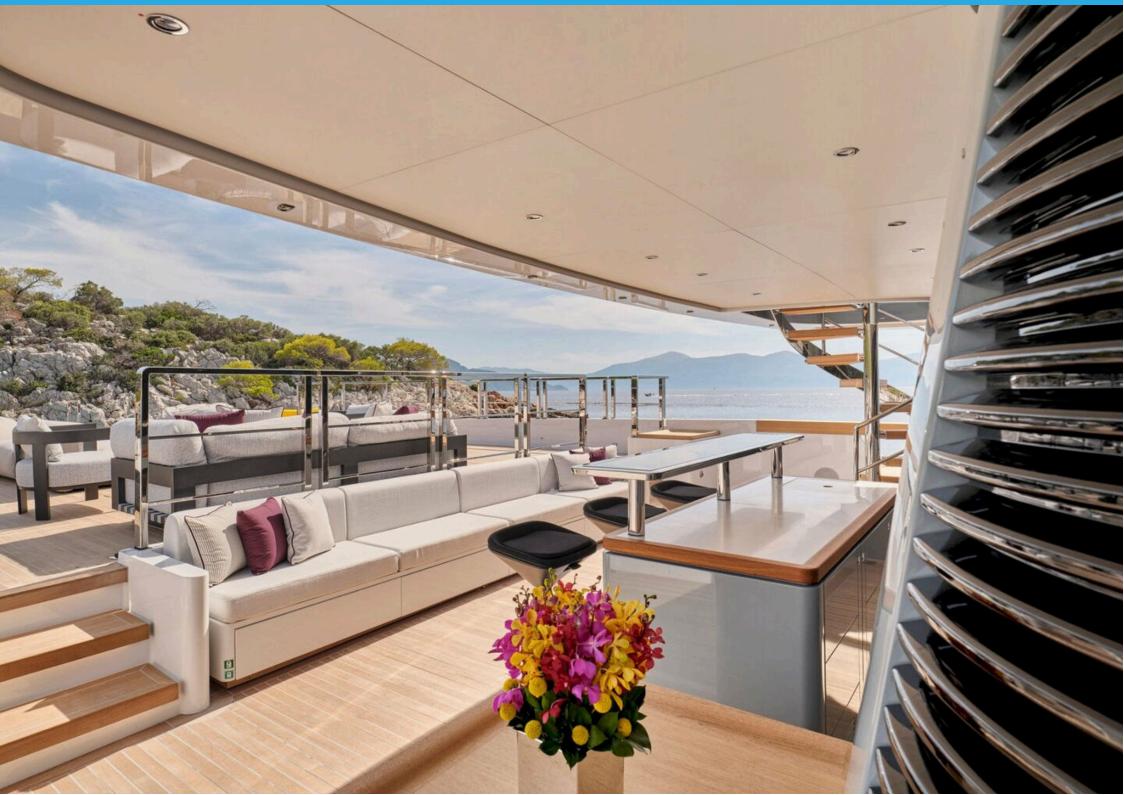

one extra pullman bed in each and en-suite facilities.

AMENITIES & TOYS: 8.5 meter XO Chase Boat, Jet ski SEADOO Spark TRIXX, Jetski SEADOO GTX LTD

300, 3.55m Agillis Tender 130hp, 2 Seabob F5, Inflatable slide, Wakeboard,

Inflatable Sofa, Inflatable Tube, 2 SUP Inflatable, 2 Canoe - Kayak inflatable, Water ski sets adult & kids, Technogym Matrix TF30 treadmill, Technogym bench and

Weights