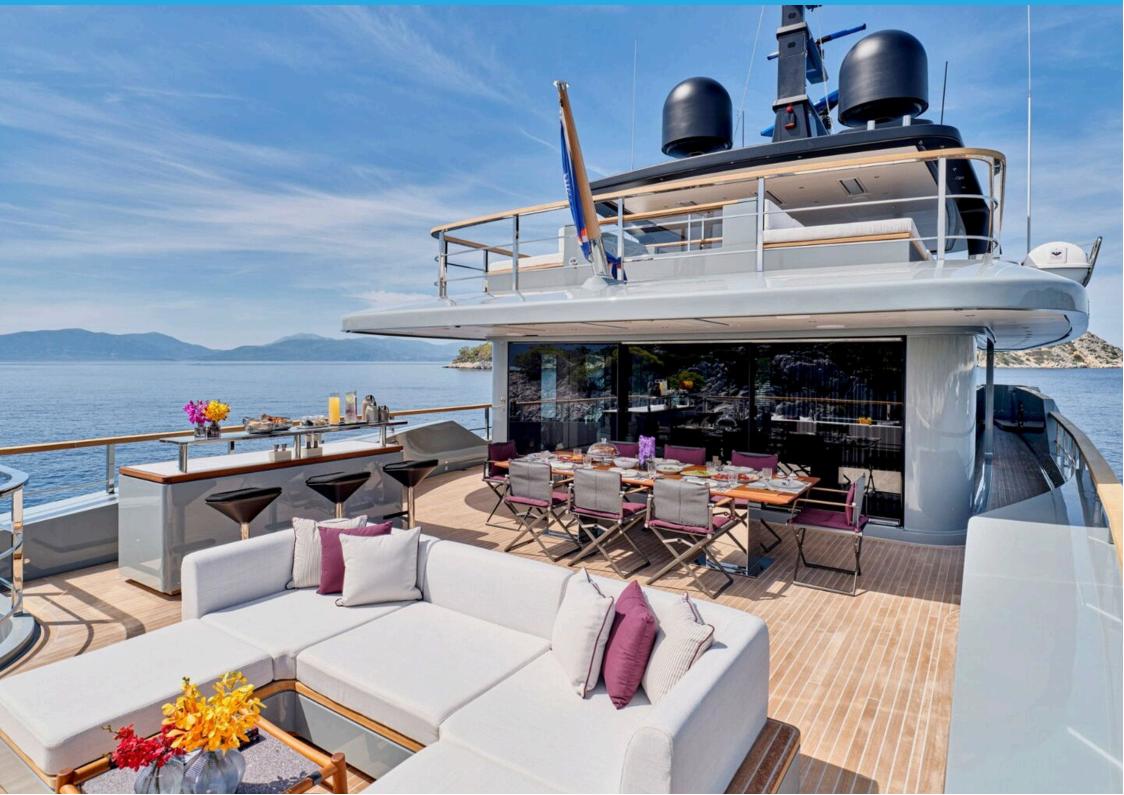

one extra pullman bed in each and en-suite facilities.

AMENITIES & TOYS: 8.5 meter XO Chase Boat, Jet ski SEADOO Spark TRIXX, Jetski SEADOO GTX LTD

300, 3.55m Agillis Tender 130hp, 2 Seabob F5, Inflatable slide, Wakeboard,

Inflatable Sofa, Inflatable Tube, 2 SUP Inflatable, 2 Canoe - Kayak inflatable, Water ski sets adult & kids, Technogym Matrix TF30 treadmill, Technogym bench and

Weights