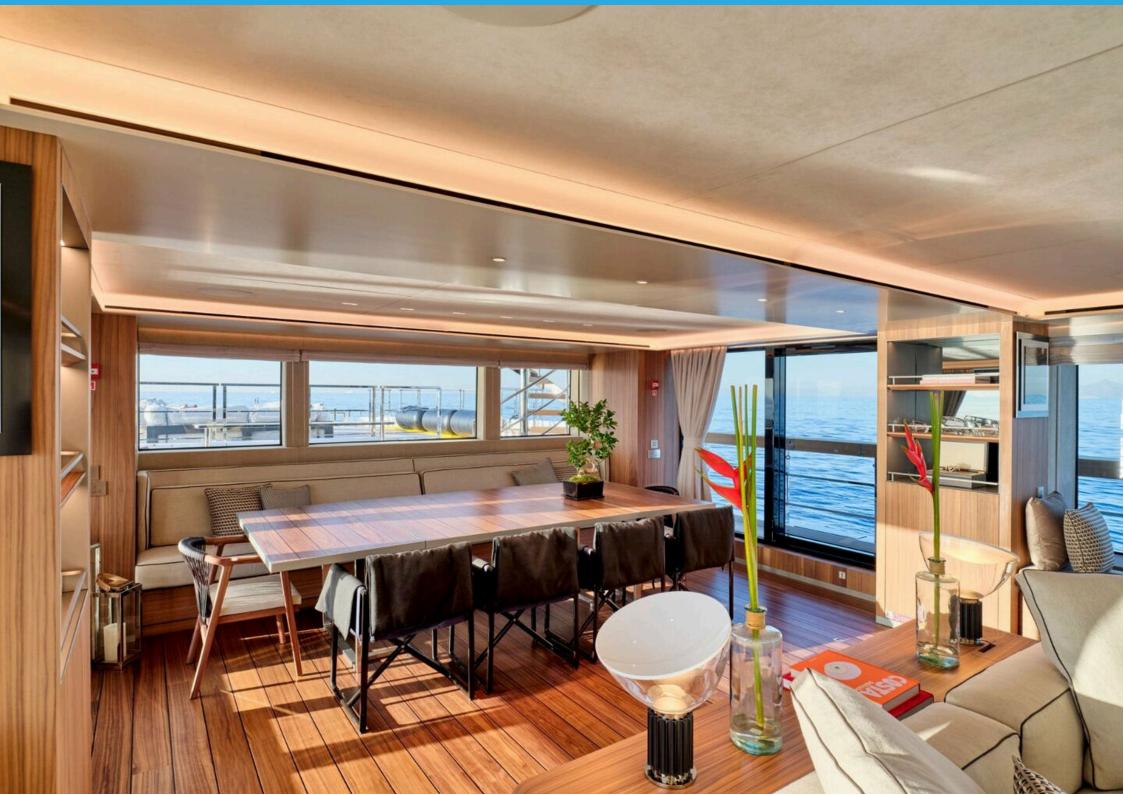

## MAIN FEATURES

MANUFACTURER: SANLORENZO

LOA

47.00m

**GUESTS** 

11

**CABINS** 

**CREW** 

10

<u>(Z)</u>

**CRUISE SPEED** 

12kn

LOCATION: Winter Caribbean/Summer West & East Med

CONSUMPTION: 260lt/hr

CABIN CONFIGURATION: Owner's Cabin on Main Deck with King Size Bed, opening balcony, walk-in closet

and en-suite facilities plus adjacent cabin with Double Sofa Bed, large opening window and en-suite facilities. Can also be used as separate TV room to Owner's cabin. Two VIP cabins on the lower deck with Queen Size Beds and en-suite facilities. Two Twin Cabins on the lower deck, both convertible to doubles with

one extra pullman bed in each and en-suite facilities.

AMENITIES & TOYS: 8.5 meter XO Chase Boat, Jet ski SEADOO Spark TRIXX, Jetski SEADOO GTX LTD

300, 3.55m Agillis Tender 130hp, 2 Seabob F5, Inflatable slide, Wakeboard,

Inflatable Sofa, Inflatable Tube, 2 SUP Inflatable, 2 Canoe - Kayak inflatable, Water ski sets adult & kids, Technogym Matrix TF30 treadmill, Technogym bench and

Weights