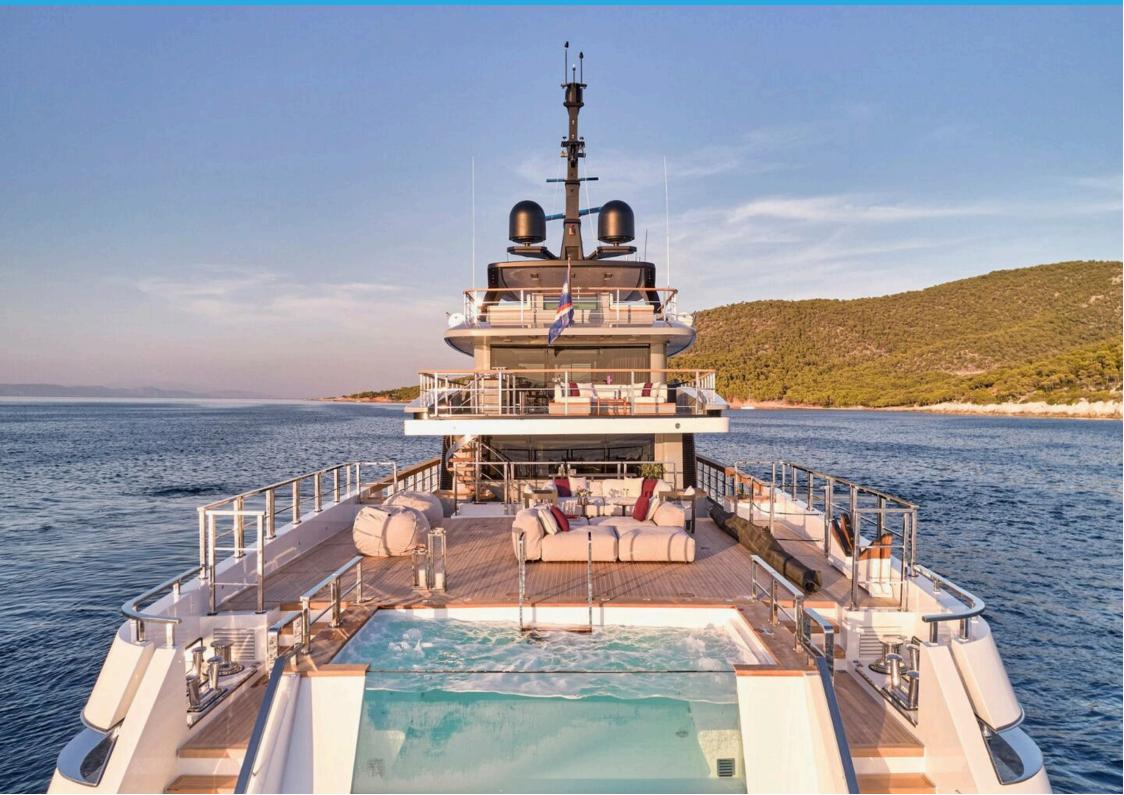

Owner's Cabin on Main Deck with King Size Bed, opening balcony, walk-in closet

and en-suite facilities plus adjacent cabin with Double Sofa Bed, large opening window and en-suite facilities. Can also be used as separate TV room to Owner's cabin. Two VIP cabins on the lower deck with Queen Size Beds and en-suite facilities. Two Twin Cabins on the lower deck, both convertible to doubles with

one extra pullman bed in each and en-suite facilities.

AMENITIES & TOYS: 8.5 meter XO Chase Boat, Jet ski SEADOO Spark TRIXX, Jetski SEADOO GTX LTD

300, 3.55m Agillis Tender 130hp, 2 Seabob F5, Inflatable slide, Wakeboard,

Inflatable Sofa, Inflatable Tube, 2 SUP Inflatable, 2 Canoe - Kayak inflatable, Water ski sets adult & kids, Technogym Matrix TF30 treadmill, Technogym bench and

Weights





































































## PARA BELLUM DECK PLANS