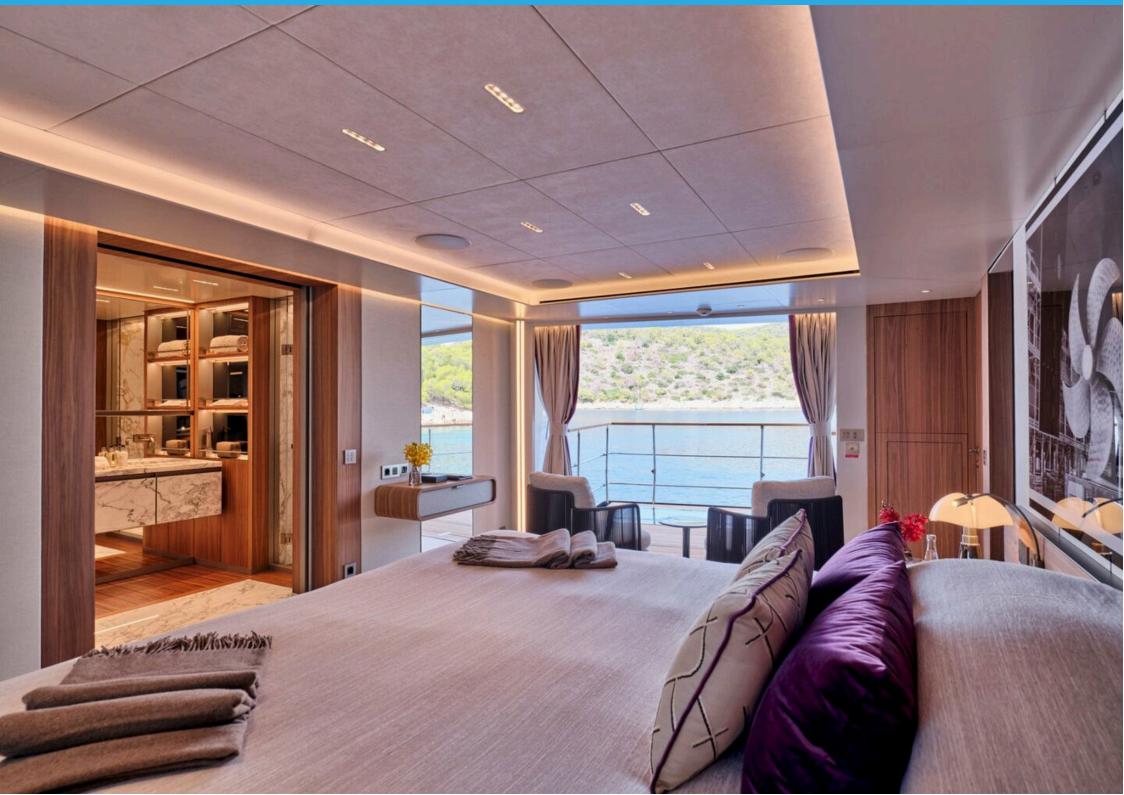

10

<u>(Z)</u>

**CRUISE SPEED** 

12kn

LOCATION: Winter Caribbean/Summer West & East Med

CONSUMPTION: 260lt/hr

CABIN CONFIGURATION: Owner's Cabin on Main Deck with King Size Bed, opening balcony, walk-in closet

and en-suite facilities plus adjacent cabin with Double Sofa Bed, large opening window and en-suite facilities. Can also be used as separate TV room to Owner's cabin. Two VIP cabins on the lower deck with Queen Size Beds and en-suite facilities. Two Twin Cabins on the lower deck, both convertible to doubles with