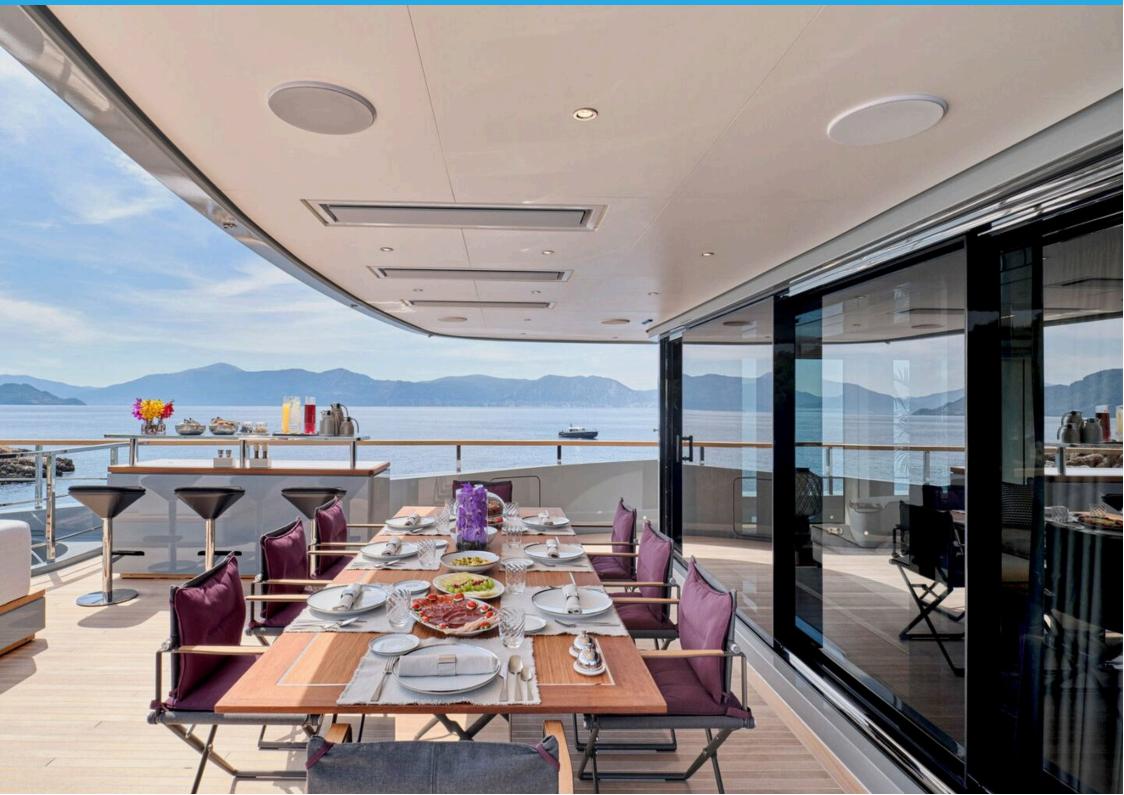

one extra pullman bed in each and en-suite facilities.

AMENITIES & TOYS: 8.5 meter XO Chase Boat, Jet ski SEADOO Spark TRIXX, Jetski SEADOO GTX LTD

300, 3.55m Agillis Tender 130hp, 2 Seabob F5, Inflatable slide, Wakeboard,

Inflatable Sofa, Inflatable Tube, 2 SUP Inflatable, 2 Canoe - Kayak inflatable, Water ski sets adult & kids, Technogym Matrix TF30 treadmill, Technogym bench and

Weights