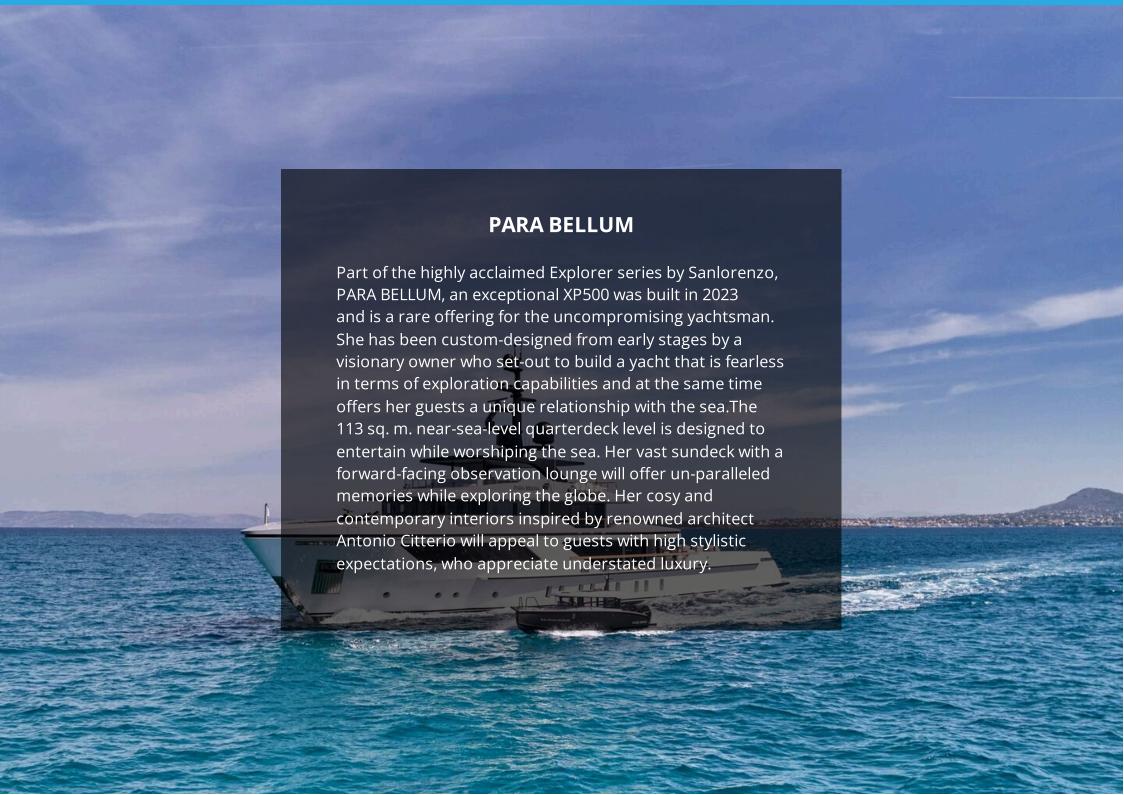

## **PARA BELLUM**

## MAIN FEATURES

MANUFACTURER: SANLORENZO

LOA

47.00m

**GUESTS** 

11

**CABINS** 

**CREW** 

10

<u>(Z)</u>

**CRUISE SPEED** 

12kn

LOCATION: Winter Caribbean/Summer West & East Med

CONSUMPTION: 260lt/hr

CABIN CONFIGURATION: Owner's Cabin on Main Deck with King Size Bed, opening balcony, walk-in closet

and en-suite facilities plus adjacent cabin with Double Sofa Bed, large opening window and en-suite facilities. Can also be used as separate TV room to Owner's cabin. Two VIP cabins on the lower deck with Queen Size Beds and en-suite facilities. Two Twin Cabins on the lower deck, both convertible to doubles with

one extra pullman bed in each and en-suite facilities.

AMENITIES & TOYS: 8.5 meter XO Chase Boat, Jet ski SEADOO Spark TRIXX, Jetski SEADOO GTX LTD