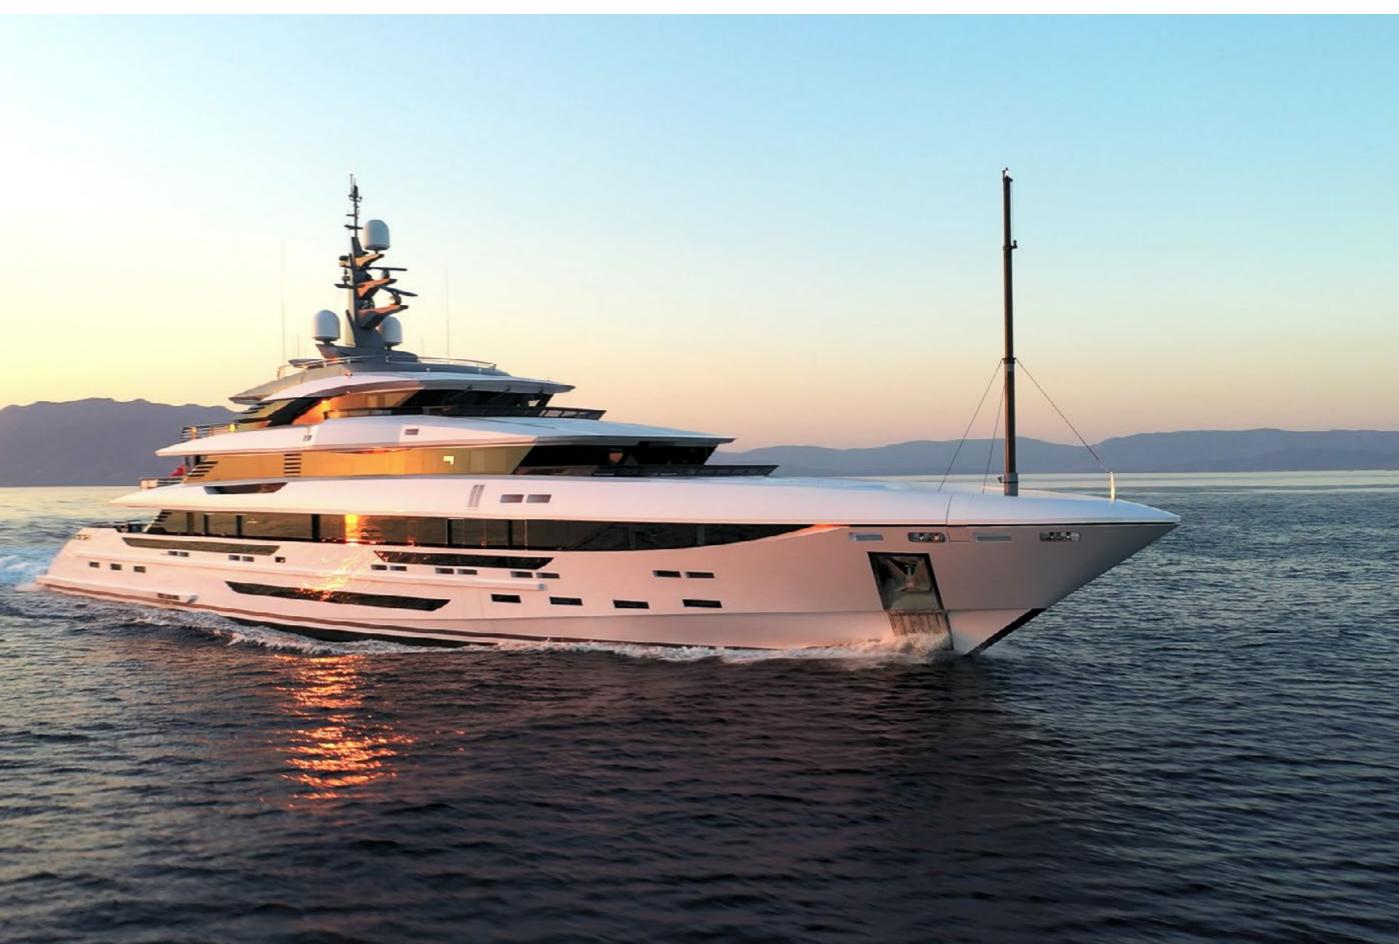

#### YACHT FOR CHARTER | POLESTAR | 70M / 229'8"

| BUILDER       | ROSSINAVI         | SUMMER WEEKLY RATE HIGH | € 820,000  |
|---------------|-------------------|-------------------------|------------|
| BUILT / REFIT | 2021              | SUMMER WEEKLY RATE LOW  | € 720,000  |
| BEAM          | 12.70M / 41'08″   |                         |            |
| STATEROOMS    | 6                 | WINTER WEEKLY RATE HIGH | \$ 820,000 |
| GUESTS        | 12                | WINTER WEEKLY RATE LOW  | \$ 720,000 |
| CREW          | 18                |                         |            |
| SPEED         | 15 KNOTS / 17 MAX | EXPERT'S VIEW           |            |

**CRUISING AREA SUMMER** WEST MEDITERRANEAN **CRUISING AREA WINTER** CARIBBEAN

"The 70.2m expedition yacht 'Polestar' (ex. Polaris) built by Rossinavi is a stunning example of luxury and design.POLESTAR showcases the perfect balance of elegance and performance. She boasts an impressive range, making her ideal for long-range cruising adventures. Guests can expect top-notch service and expertise while on board this magnificent yacht."