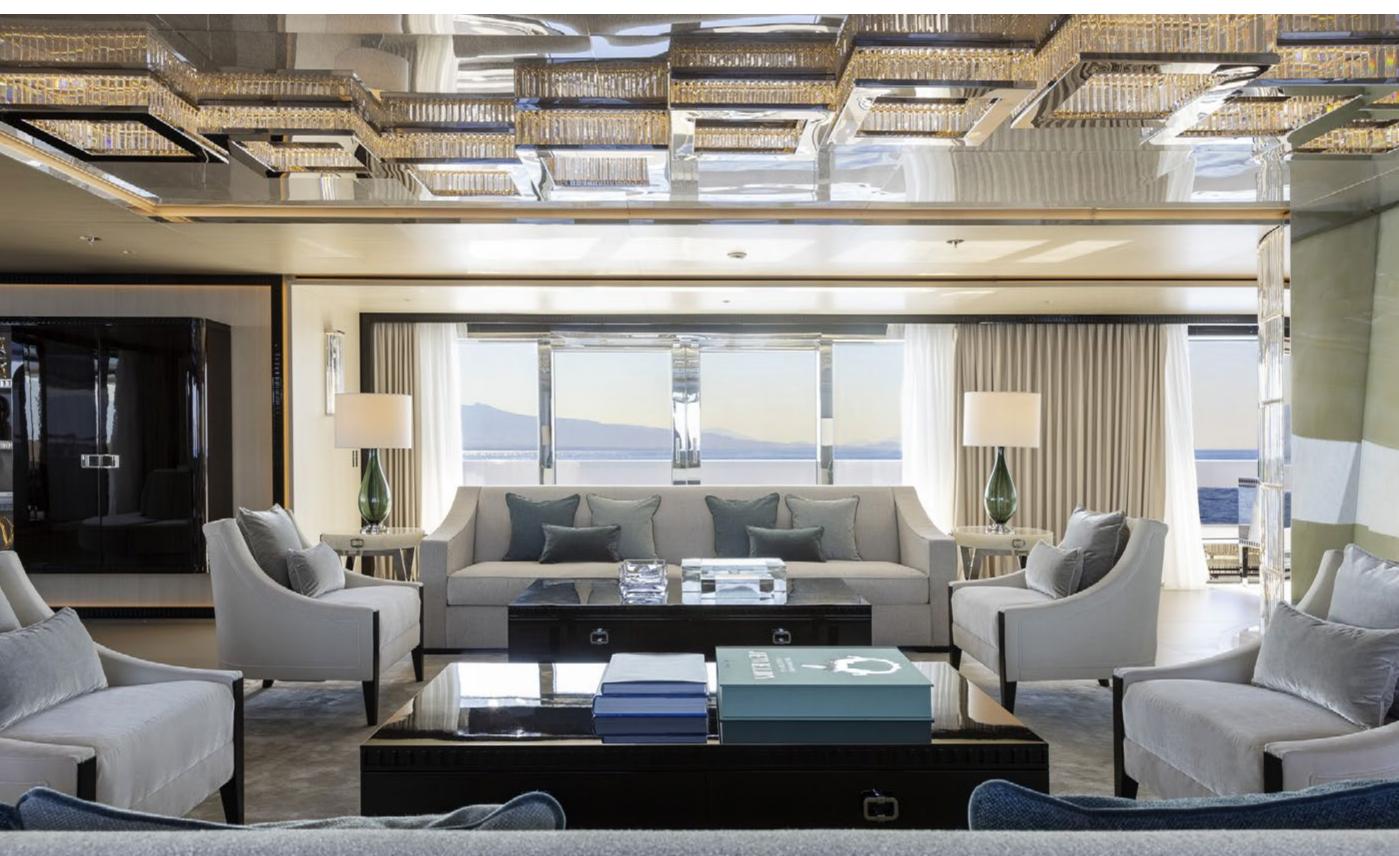

XPERT'S VIEW           |            |

**CRUISING AREA SUMMER** WEST MEDITERRANEAN **CRUISING AREA WINTER** CARIBBEAN

"The 70.2m expedition yacht 'Polestar' (ex. Polaris) built by Rossinavi is a stunning example of luxury and design.POLESTAR showcases the perfect balance of elegance and performance. She boasts an impressive range, making her ideal for long-range cruising adventures. Guests can expect top-notch service and expertise while on board this magnificent yacht."

Yachts offered are subject to availability. The particulars are believed to be correct but are not guaranteed and may not be used for contractual purposes. Specification provided for information only.

#### YACHT FOR CHARTER | POLESTAR | 70M / 229'8" | SALON





#### YACHT FOR CHARTER | POLESTAR | 70M / 229'8" | SALON



#### YACHT FOR CHARTER | POLESTAR | 70M / 229'8" | SALON



#### YACHT FOR CHARTER | POLESTAR | 70M / 229'8" | MASTER STATEROOM



YACHT FOR CHARTER | POLESTAR | 70M / 229'8" | MASTER STATEROOM



#### YACHT FOR CHARTER | POLESTAR | 70M / 229'8" | GYM



#### YACHT FOR CHARTER | POLESTAR | 70M / 229'8" | SAUNA



### YACHT FOR CHARTER | POLESTAR | 70M / 229'8" | LOUNGE AREA - JACUZZI



#### YACHT FOR CHARTER | POLESTAR | 70M / 229'8" | DETAIL









#### YACHT FOR CHARTER | POLESTAR | 70M / 229'8"

## TENDERS & WATER TOYS 10M LIMO TENDER CUSTOM MADE BY ROSSINAVI 6.30M TENDER CASTOLDI 21

5 X JET SKIS: 2 X SEA DOO GTR 230 (MODEL 2023), 2 X SEA DOO SPARK (MODEL 2021), 1 X YAMAHA SUPERJET

4 X SEABOBS F5SR

E-FOIL FLITE BOARD

JET SURF (PETROL)

FLYBOARD

WAKEBOARD (JOBE)

SUP (JOBE 10.6