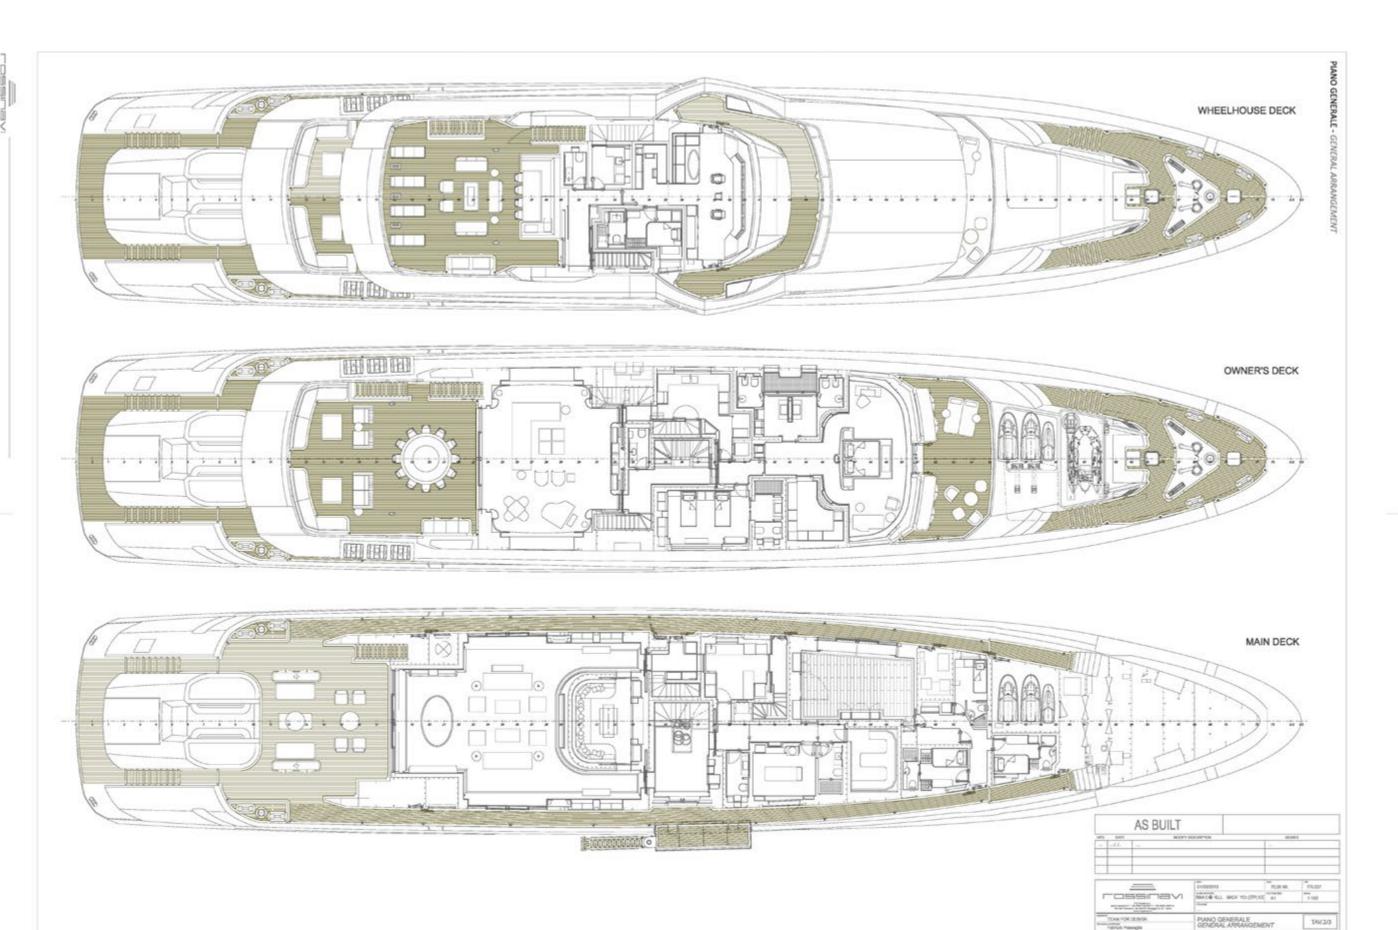

ET SURF (PETROL)

FLYBOARD

WAKEBOARD (JOBE)

SUP (JOBE 10.6)

WATER TOYS & OTHERS

WATER SKIS (JOBE)

TOWABLE (JOBE CHASER, JOBE SCOUT)

INFLATABLES (JOBE WATER CARPET)

INFLATABLE FLOATING PONTOON

JET SKI DOCK FUNAIR

LUXURY POOL YACHT BEACH

SCUBA DIVING GEAR

7 X ELECTRIC SCOOTERS: 2 X DUALTRON STORM LIMIT EDITION, 2 X DUALTRON SPIDER II, 2 X DUALTRON ULTRA II, 1 X DUALTRON THUNDER II

4 X ELECTRIC BIKES: GOCYCLE G4I

**BEACH SET-UP** 

BBQ WEBER

Yachts offered are subject to availability. The particulars are believed to be correct but are not guaranteed and may not be used for contractual purposes. Specification provided for information only.

YACHT FOR CHARTER | POLESTAR | 70M / 229'8" | GENERAL ARRANGEMENT



#### YACHT FOR CHARTER | POLESTAR | 70M / 229'8" | GENERAL ARRANGEMENT