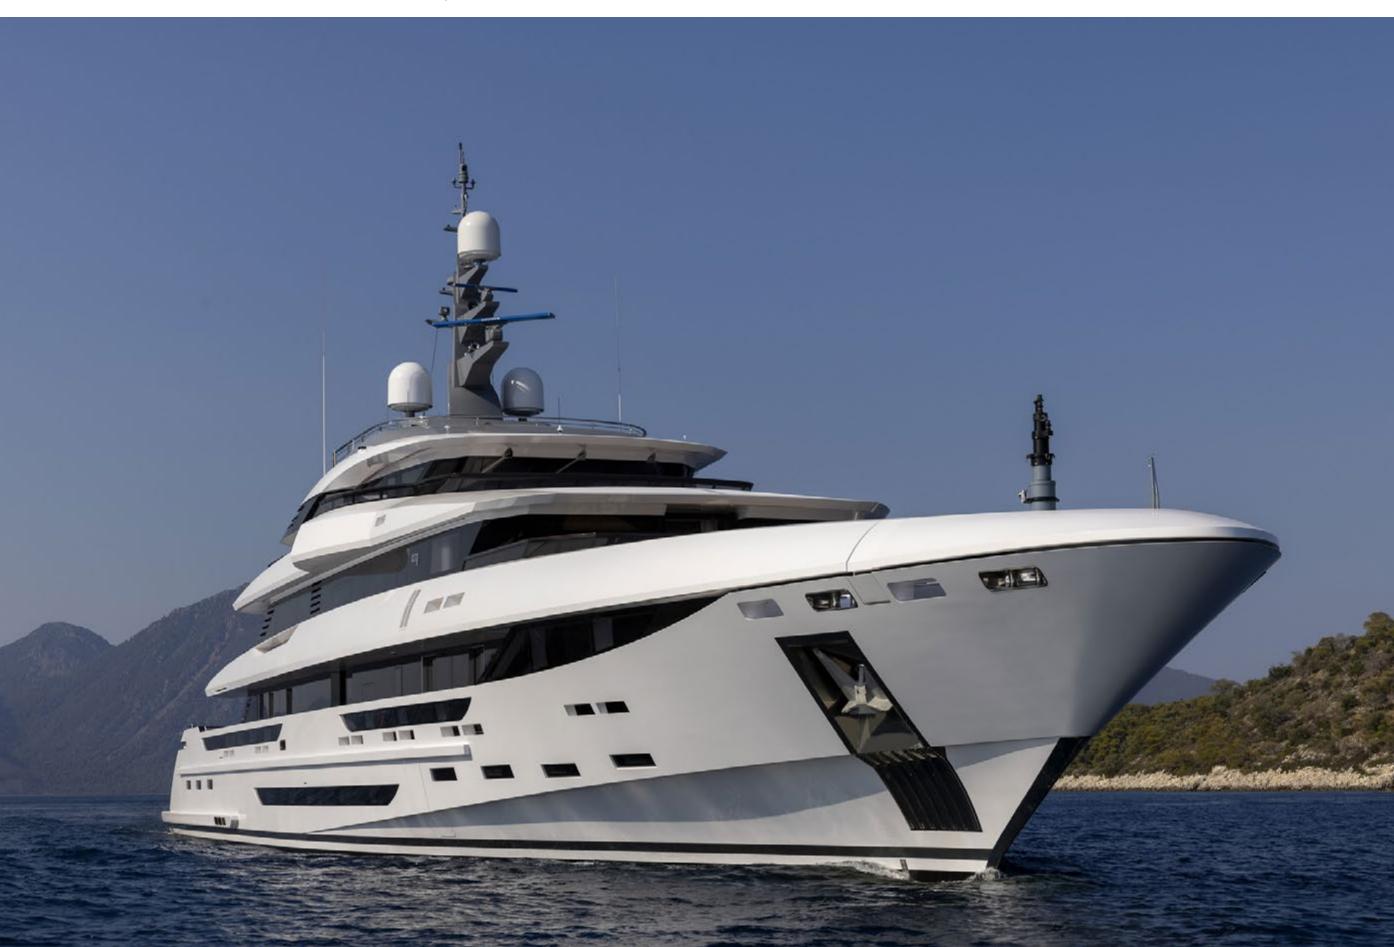

#### YACHT FOR CHARTER | POLESTAR | 70M / 229'8"

| BUILDER       | ROSSINAVI         | SUMMER WEEKLY RATE HIGH | € 820,000  |
|---------------|-------------------|-------------------------|------------|
| BUILT / REFIT | 2021              | SUMMER WEEKLY RATE LOW  | € 720,000  |
| BEAM          | 12.70M / 41'08″   |                         |            |
| STATEROOMS    | 6                 | WINTER WEEKLY RATE HIGH | \$ 820,000 |
| GUESTS        | 12                | WINTER WEEKLY RATE LOW  | \$ 720,000 |
| CREW          | 18                |                         |            |
| SPEED         | 15 KNOTS / 17 MAX | EXPERT'S VIEW           |            |

**CRUISING AREA SUMMER** WEST MEDITERRANEAN **CRUISING AREA WINTER** CARIBBEAN

"The 70.2m expedition yacht 'Polestar' (ex. Polaris) built by Rossinavi is a stunning example of luxury and design.POLESTAR showcases the perfect balance of elegance and performance. She boasts an impressive range, making her ideal for long-range cruising adventures. Guests can expect top-notch service and expertise while on board this magnificent yacht."