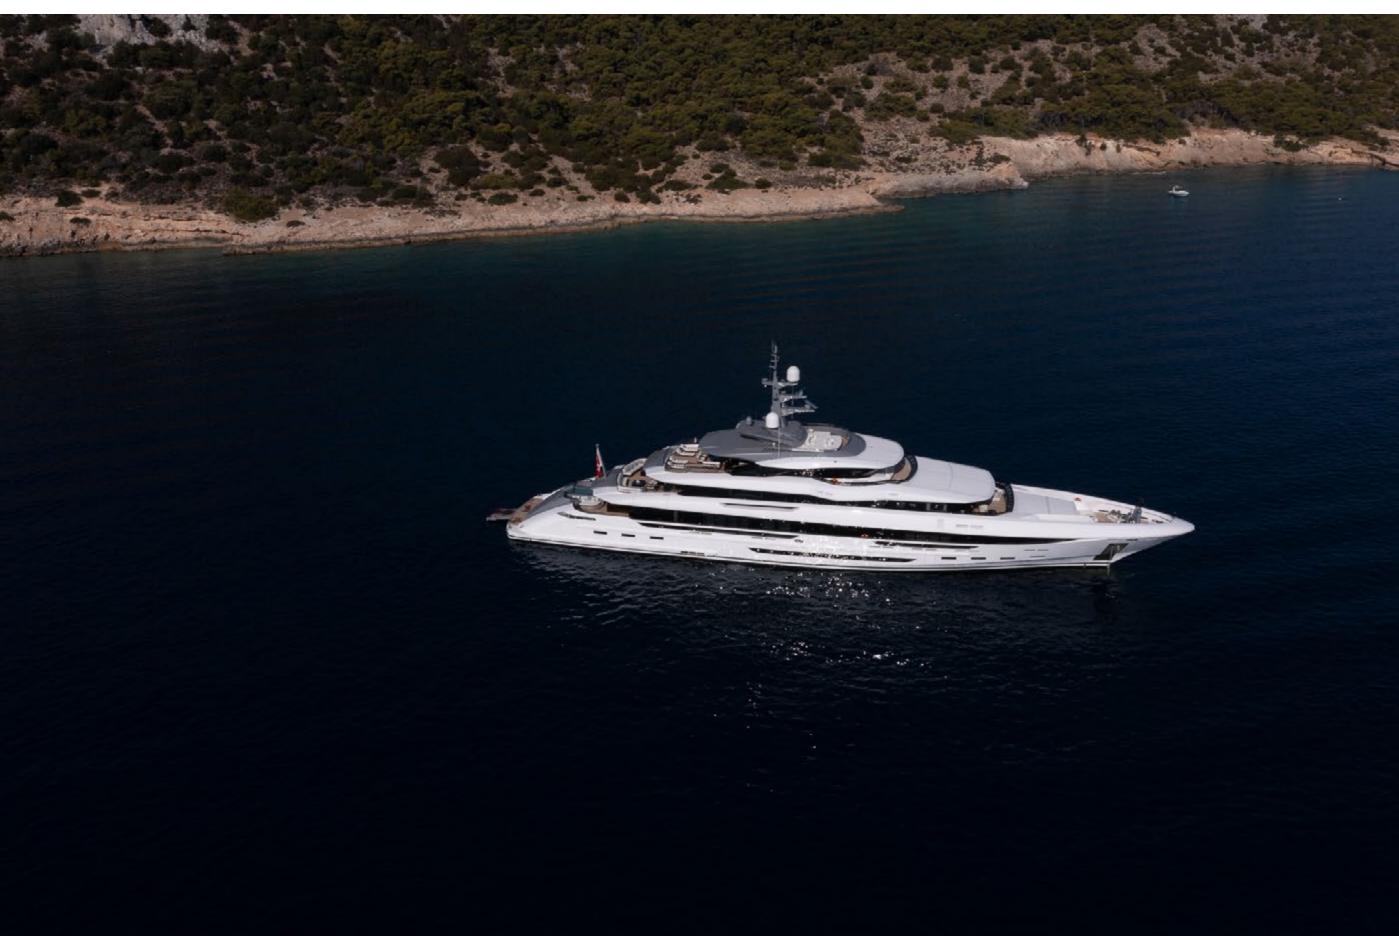

#### YACHT FOR CHARTER | POLESTAR | 70M / 229'8"

| BUILDER       | ROSSINAVI         | SUMMER WEEKLY RATE HIGH | € 820,000  |
|---------------|-------------------|-------------------------|------------|
| BUILT / REFIT | 2021              | SUMMER WEEKLY RATE LOW  | € 720,000  |
| BEAM          | 12.70M / 41'08″   |                         |            |
| STATEROOMS    | 6                 | WINTER WEEKLY RATE HIGH | \$ 820,000 |
| GUESTS        | 12                | WINTER WEEKLY RATE LOW  | \$ 720,000 |
| CREW          | 18                |                         |            |
| SPEED         | 15 KNOTS / 17 MAX | EXPERT'S VIEW           |            |

**CRUISING AREA SUMMER** WEST MEDITERRANEAN **CRUISING AREA WINTER** CARIBBEAN

"The 70.2m expedition yacht 'Polestar' (ex. Polaris) built by Rossinavi is a stunning example of luxury and design.POLESTAR showcases the perfect balance of elegance and performance. She boasts an impressive range, making her ideal for long-range cruising adventures. Guests can expect top-notch service and expertise while on board this magnificent yacht."