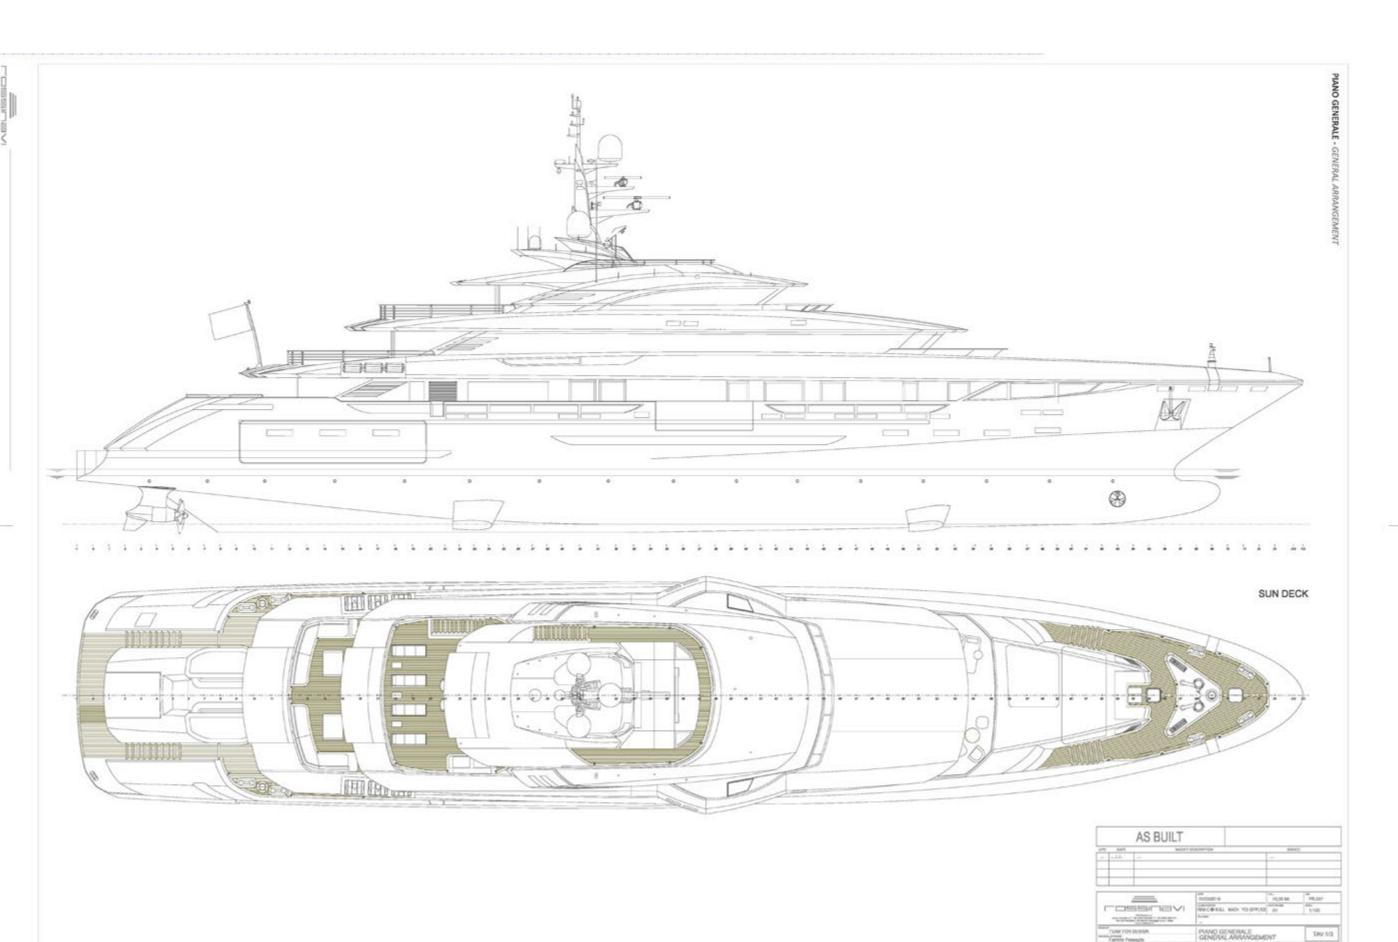

YACHT FOR CHARTER | POLESTAR | 70M / 229'8" | GENERAL ARRANGEMENT

#### YACHT FOR CHARTER | POLESTAR | 70M / 229'8" | GENERAL ARRANGEMENT