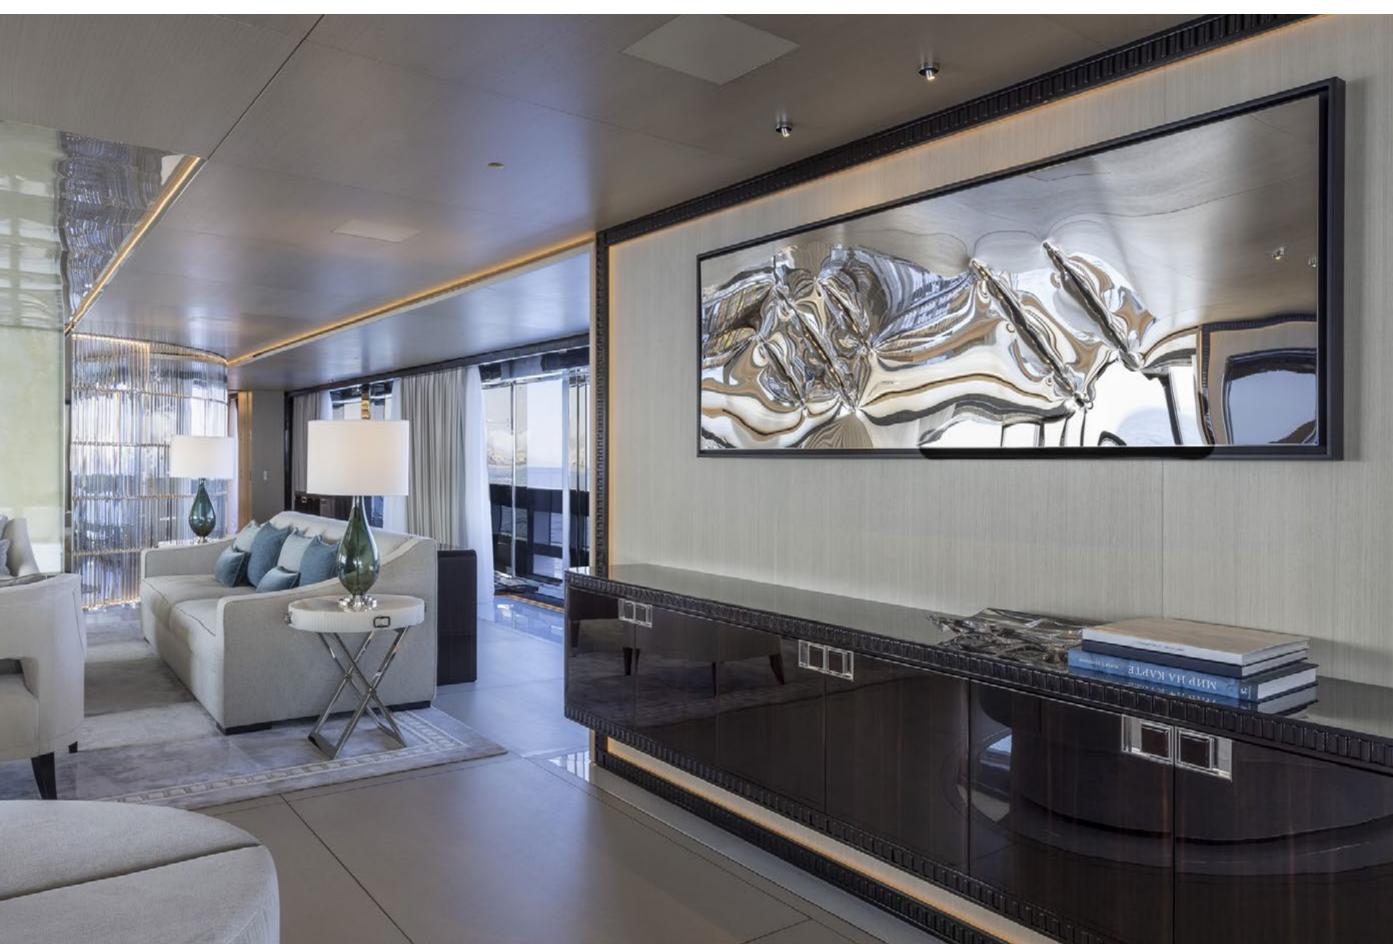

|            |
| SPEED         | 15 KNOTS / 17 MAX | EXPERT'S VIEW           |            |

**CRUISING AREA SUMMER** WEST MEDITERRANEAN **CRUISING AREA WINTER** CARIBBEAN

"The 70.2m expedition yacht 'Polestar' (ex. Polaris) built by Rossinavi is a stunning example of luxury and design.POLESTAR showcases the perfect balance of elegance and performance. She boasts an impressive range, making her ideal for long-range cruising adventures. Guests can expect top-notch service and expertise while on board this magnificent yacht."

Yachts offered are subject to availability. The particulars are believed to be correct but are not guaranteed and may not be used for contractual purposes. Specification provided for information only.

#### YACHT FOR CHARTER | POLESTAR | 70M / 229'8" | SALON





#### YACHT FOR CHARTER | POLESTAR | 70M / 229'8" | SALON



#### YACHT FOR CHARTER | POLESTAR | 70M / 229'8" | SALON



#### YACHT FOR CHARTER | POLESTAR | 70M / 229'8" | MASTER STATEROOM



YACHT FOR CHARTER | POLESTAR | 70M / 229'8" | MASTER STATEROOM



#### YACHT FOR CHARTER | POLESTAR | 70M / 229'8" | GYM



#### YACHT FOR CHARTER | POLESTAR | 70M / 229'8" | SAUNA



### YACHT FOR CHARTER | POLESTAR | 70M / 229'8" | LOUNGE AREA - JACUZZI



#### YACHT FOR CHARTER | POLESTAR | 70M / 229'8" | DETAIL









#### YACHT FOR CHARTER | POLESTAR | 70M / 229'8"

## TENDERS & WATER TOYS 10M LIMO TENDER CUSTOM MADE BY ROSSINAVI 6.30M TENDER CASTOLDI 21

5 X JET SKIS: 2 X SEA DOO GTR 230 (MODEL 2023), 2 X SEA DOO SPARK (MODEL 2021), 1 X YAMAHA SUPERJET

4 X SEABOBS F5SR

E-FOIL FLITE BOARD