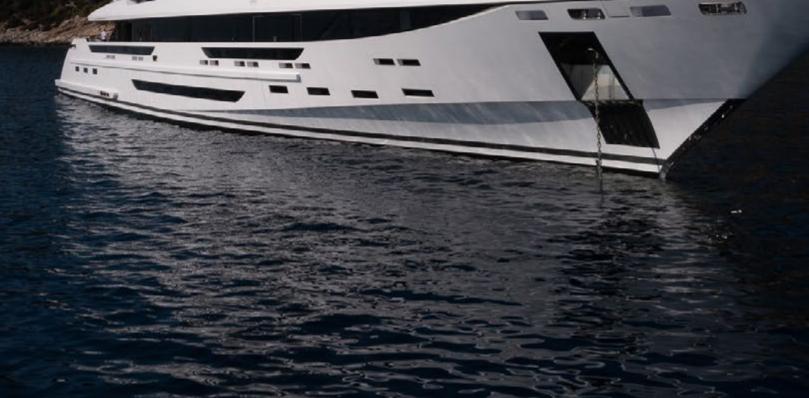

#### YACHT FOR CHARTER | POLESTAR | 70M / 229'8"

| BUILDER       | ROSSINAVI         | SUMMER WEEKLY RATE HIGH | € 820,000  |
|---------------|-------------------|-------------------------|------------|
| BUILT / REFIT | 2021              | SUMMER WEEKLY RATE LOW  | € 720,000  |
| BEAM          | 12.70M / 41'08″   |                         |            |
| STATEROOMS    | 6                 | WINTER WEEKLY RATE HIGH | \$ 820,000 |
| GUESTS        | 12                | WINTER WEEKLY RATE LOW  | \$ 720,000 |
| CREW          | 18                |                         |            |
| SPEED         | 15 KNOTS / 17 MAX | EXPERT'S VIEW           |            |

**CRUISING AREA SUMMER** WEST MEDITERRANEAN **CRUISING AREA WINTER** CARIBBEAN

"The 70.2m expedition yacht 'Polestar' (ex. Polaris) built by Rossinavi is a stunning example of luxury and design.POLESTAR showcases the perfect balance of elegance and performance. She boasts an impressive range, making her ideal for long-range cruising adventures. Guests can expect top-notch service and expertise while on board this magnificent yacht."