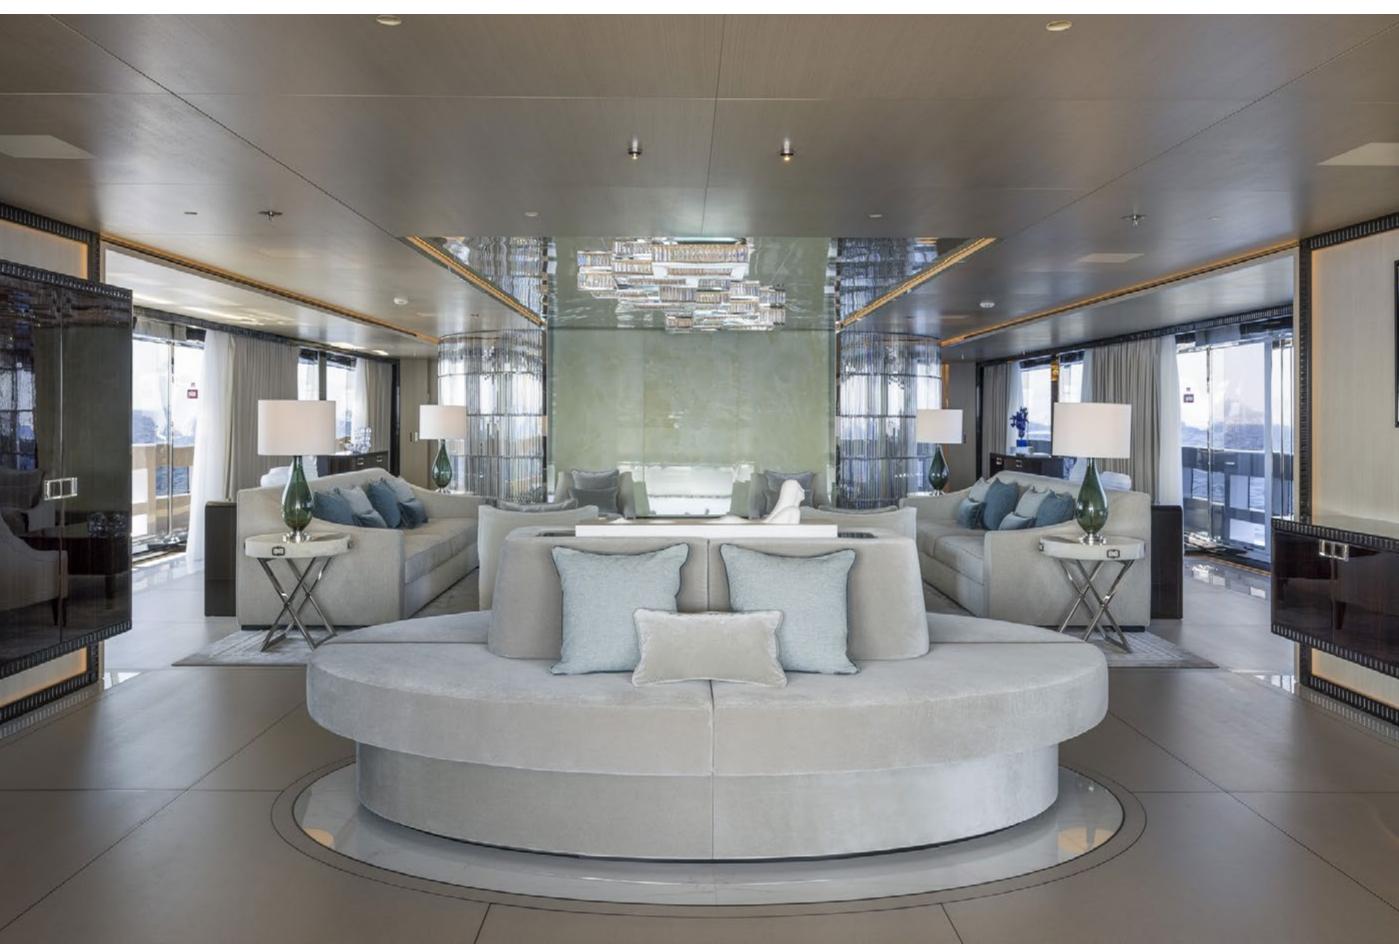

R** WEST MEDITERRANEAN **CRUISING AREA WINTER** CARIBBEAN

"The 70.2m expedition yacht 'Polestar' (ex. Polaris) built by Rossinavi is a stunning example of luxury and design.POLESTAR showcases the perfect balance of elegance and performance. She boasts an impressive range, making her ideal for long-range cruising adventures. Guests can expect top-notch service and expertise while on board this magnificent yacht."

Yachts offered are subject to availability. The particulars are believed to be correct but are not guaranteed and may not be used for contractual purposes. Specification provided for information only.

#### YACHT FOR CHARTER | POLESTAR | 70M / 229'8" | SALON





#### YACHT FOR CHARTER | POLESTAR | 70M / 229'8" | SALON



#### YACHT FOR CHARTER | POLESTAR | 70M / 229'8" | SALON



#### YACHT FOR CHARTER | POLESTAR | 70M / 229'8" | MASTER STATEROOM



YACHT FOR CHARTER | POLESTAR | 70M / 229'8" | MASTER STATEROOM



#### YACHT FOR CHARTER | POLESTAR | 70M / 229'8" | GYM



#### YACHT FOR CHARTER | POLESTAR | 70M / 229'8" | SAUNA



### YACHT FOR CHARTER | POLESTAR | 70M / 229'8" | LOUNGE AREA - JACUZZI



#### YACHT FOR CHARTER | POLESTAR | 70M / 229'8" | DETAIL









#### YACHT FOR CHARTER | POLESTAR | 70M / 229'8"

## TENDERS & WATER TOYS 10M LIMO TENDER CUSTOM MADE BY ROSSINAVI 6.30M TENDER CASTOLDI 21

5 X JET SKIS: 2 X SEA DOO GTR 230 (MODEL 2023), 2 X SEA DOO SPARK (MODEL 2021), 1 X YAMAHA SUPERJET

4 X SEABOBS F5SR

E-FOIL FLITE BOARD

JET SURF (PETROL)

FLYBOARD

WAKEBOARD (JOBE)

SUP (JOBE 10.6)

WATER TOYS & OTHERS

WATER SKIS (JOBE)

TOWABLE (JOBE CHA