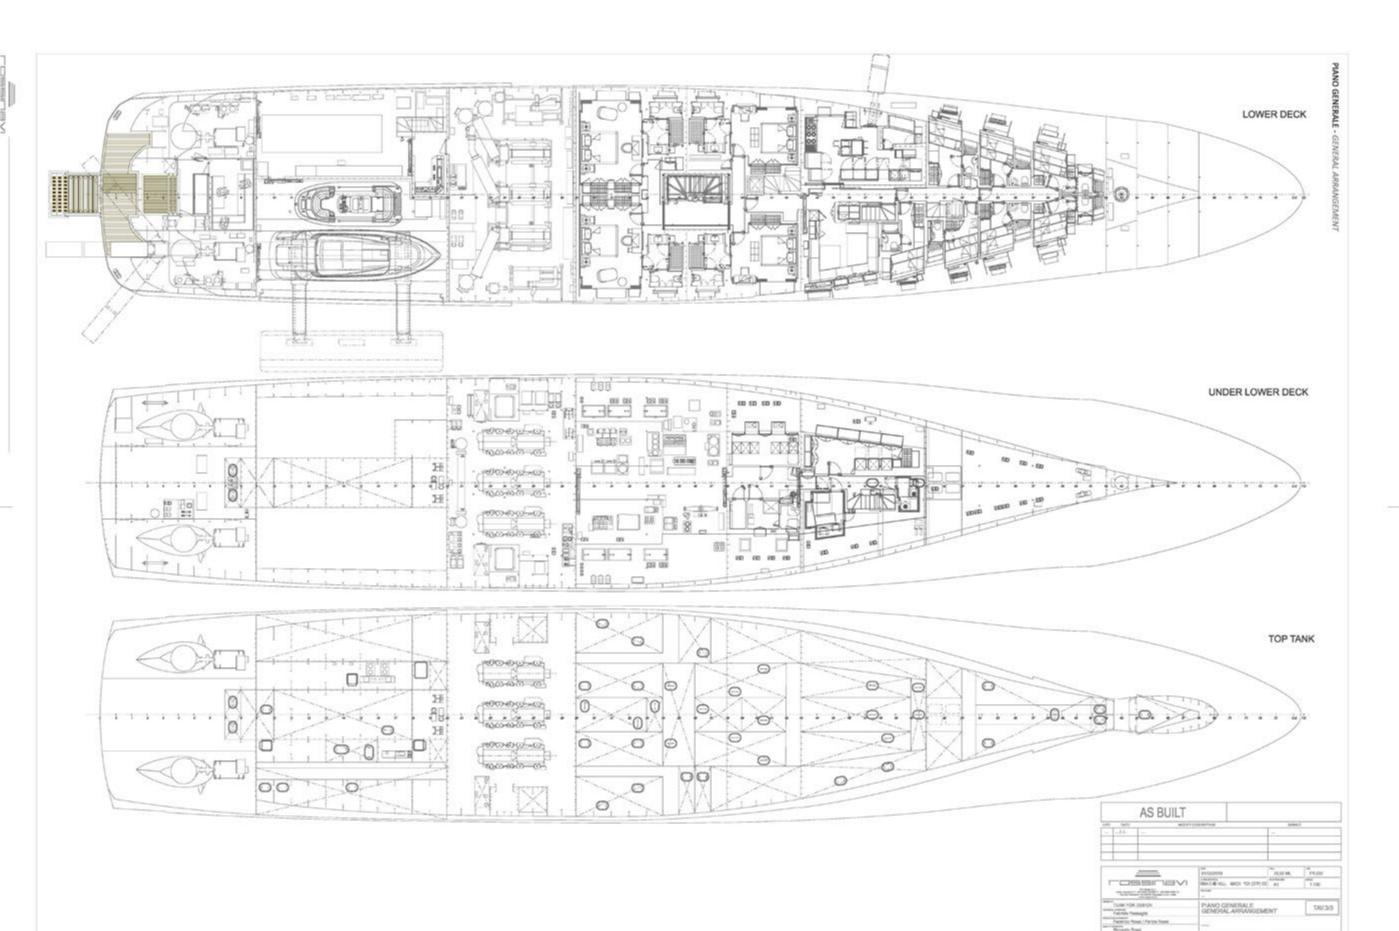

SURF (PETROL)

FLYBOARD

WAKEBOARD (JOBE)

SUP (JOBE 10.6)

WATER TOYS & OTHERS

WATER SKIS (JOBE)

TOWABLE (JOBE CHASER, JOBE SCOUT)

INFLATABLES (JOBE WATER CARPET)

INFLATABLE FLOATING PONTOON

JET SKI DOCK FUNAIR

LUXURY POOL YACHT BEACH

SCUBA DIVING GEAR

7 X ELECTRIC SCOOTERS: 2 X DUALTRON STORM LIMIT EDITION, 2 X DUALTRON SPIDER II, 2 X DUALTRON ULTRA II, 1 X DUALTRON THUNDER II

4 X ELECTRIC BIKES: GOCYCLE G4I

**BEACH SET-UP** 

BBQ WEBER

Yachts offered are subject to availability. The particulars are believed to be correct but are not guaranteed and may not be used for contractual purposes. Specification provided for information only.

YACHT FOR CHARTER | POLESTAR | 70M / 229'8" | GENERAL ARRANGEMENT



#### YACHT FOR CHARTER | POLESTAR | 70M / 229'8" | GENERAL ARRANGEMENT