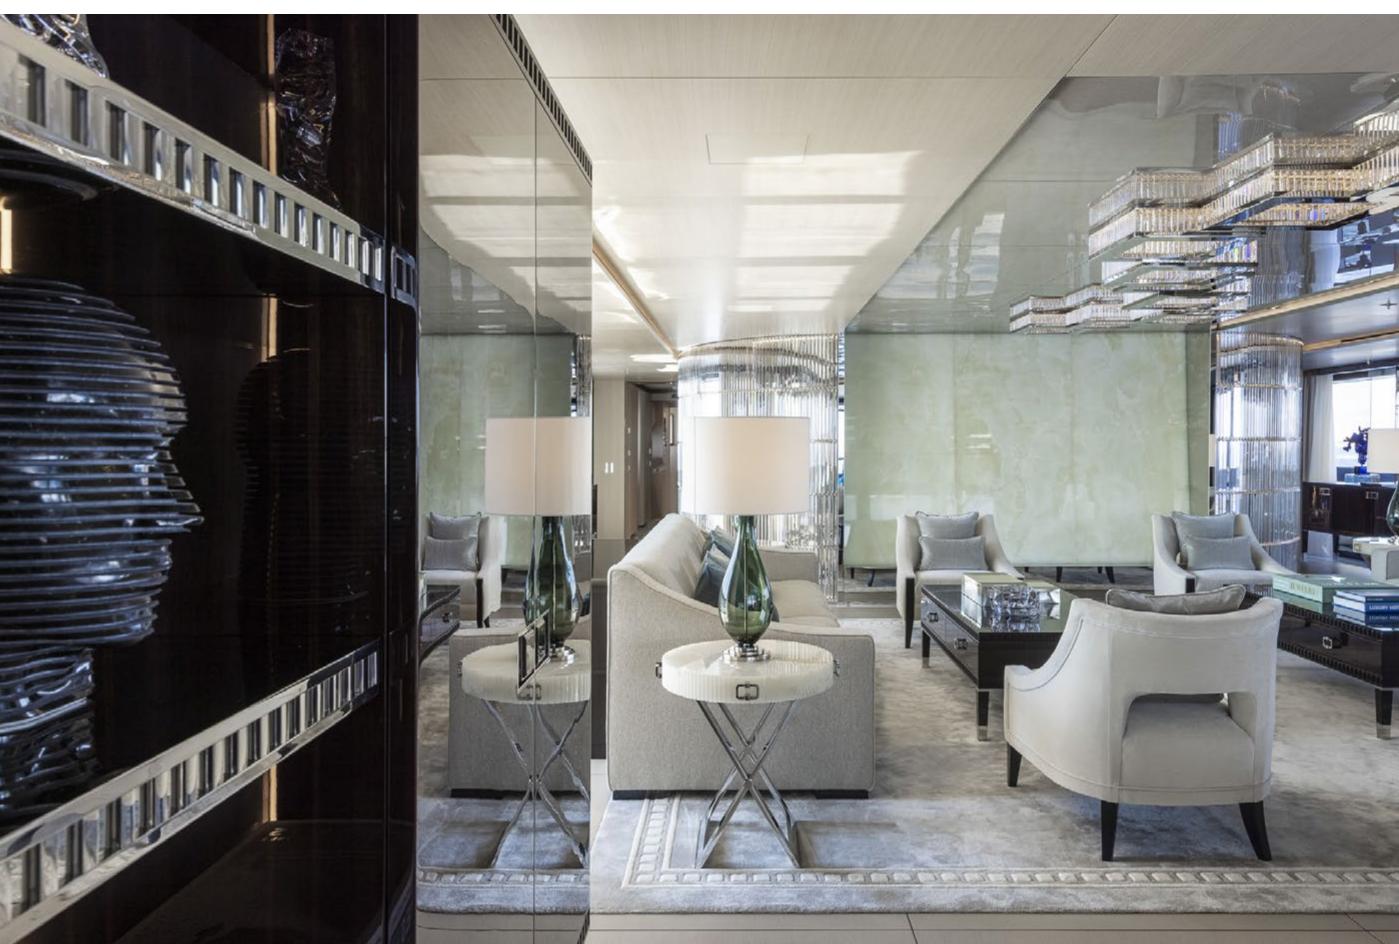

|            |
| SPEED         | 15 KNOTS / 17 MAX | EXPERT'S VIEW           |            |

**CRUISING AREA SUMMER** WEST MEDITERRANEAN **CRUISING AREA WINTER** CARIBBEAN

"The 70.2m expedition yacht 'Polestar' (ex. Polaris) built by Rossinavi is a stunning example of luxury and design.POLESTAR showcases the perfect balance of elegance and performance. She boasts an impressive range, making her ideal for long-range cruising adventures. Guests can expect top-notch service and expertise while on board this magnificent yacht."

Yachts offered are subject to availability. The particulars are believed to be correct but are not guaranteed and may not be used for contractual purposes. Specification provided for information only.

#### YACHT FOR CHARTER | POLESTAR | 70M / 229'8" | SALON





#### YACHT FOR CHARTER | POLESTAR | 70M / 229'8" | SALON



#### YACHT FOR CHARTER | POLESTAR | 70M / 229'8" | SALON



#### YACHT FOR CHARTER | POLESTAR | 70M / 229'8" | MASTER STATEROOM



YACHT FOR CHARTER | POLESTAR | 70M / 229'8" | MASTER STATEROOM



#### YACHT FOR CHARTER | POLESTAR | 70M / 229'8" | GYM



#### YACHT FOR CHARTER | POLESTAR | 70M / 229'8" | SAUNA



### YACHT FOR CHARTER | POLESTAR | 70M / 229'8" | LOUNGE AREA - JACUZZI



#### YACHT FOR CHARTER | POLESTAR | 70M / 229'8" | DETAIL









#### YACHT FOR CHARTER | POLESTAR | 70M / 229'8"

## TENDERS & WATER TOYS 10M LIMO TENDER CUSTOM MADE BY ROSSINAVI 6.30M TENDER CASTOLDI 21

5 X JET SKIS: 2 X SEA DOO GTR 230 (MODEL 2023), 2 X SEA DOO SPARK (MODEL 2021), 1 X YAMAHA SUPERJET

4 X SEABOBS F5SR

E-FOIL FLITE BOARD

J