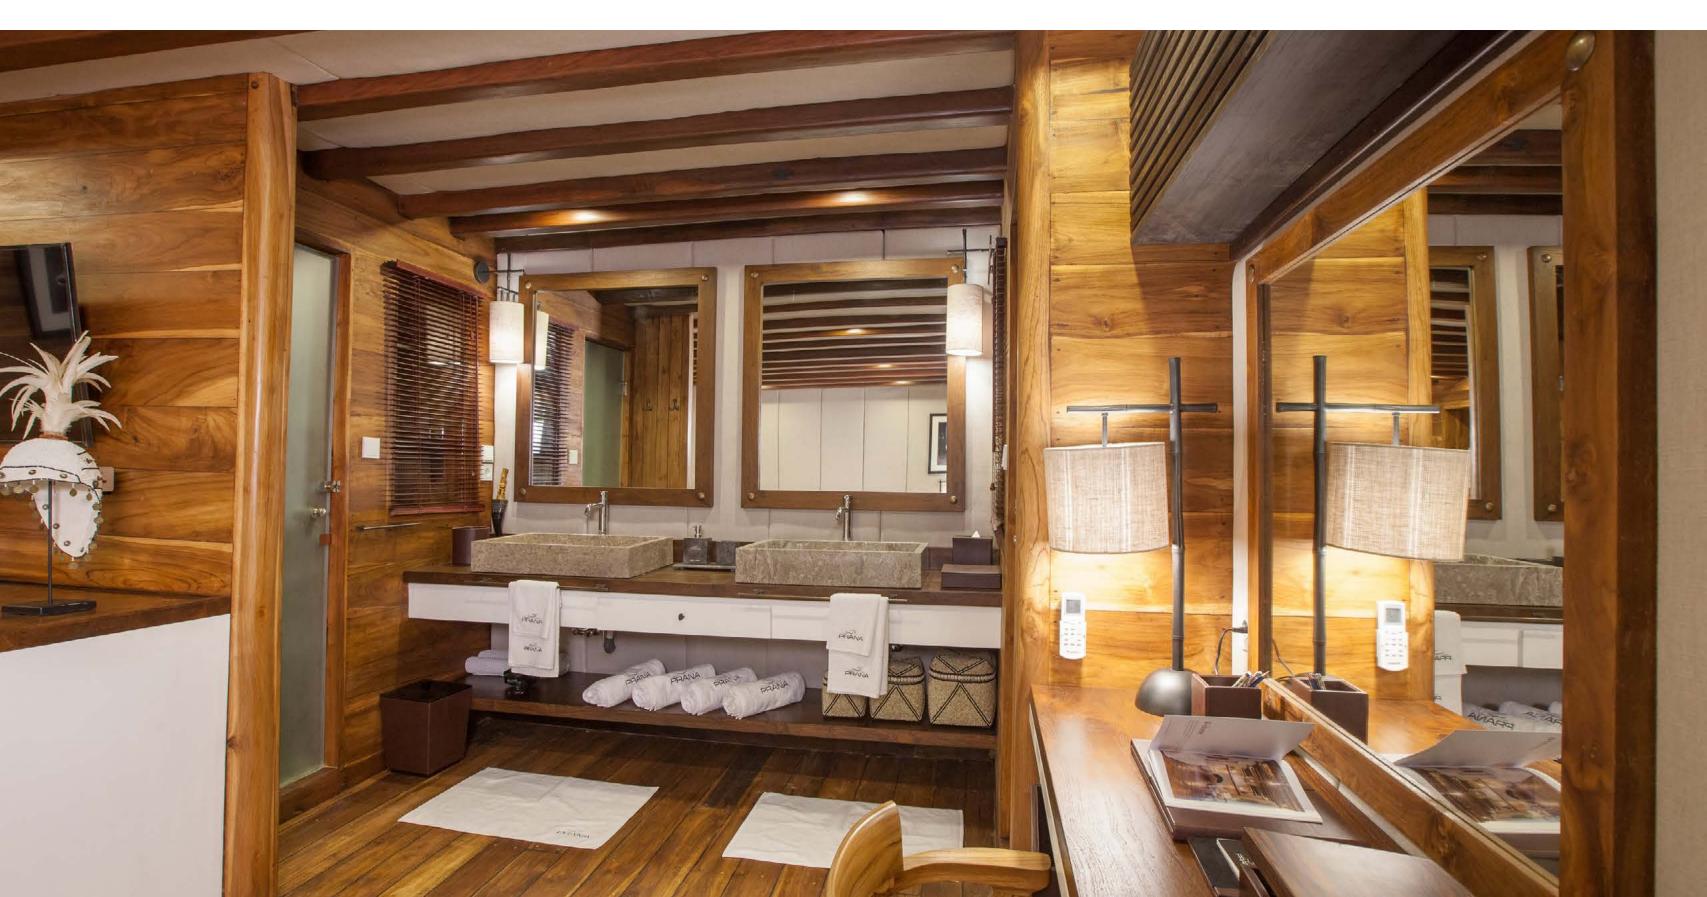

PRANA presents nine opulent cabins accommodating 18 guests, each accompanied by an exclusive ensuite, mini fridges, Smart TV and sound systems. These cabins are categorised into various tiers: 1 Master, 1 Grand, 2 Deluxe, 3 Superior, and 2 Standard. Meticulously designed, guests benefit from contemporary conveniences, crafted from genuine materials, delivering an unparalleled sense of luxury onboard.

Most notably, her 77m2 elegant master cabin, located on the upper deck, offers full 180 degree views, offering an outlook like no other and access to a spacious 20sqm private terrace facing aft. A generous ensuite completes this cabin, offering twin vanities and a double rain shower.

#### INTERIOR

PRANA's stunning interior is characterised by a feel inspired by serenity, simplicity and style providing guests with every contemporary luxury, not often found on similar Phinisi builds. Soft linens in taupe and cream, paired with authentic colonial woods lend the interior an all-round plush and intimate sensation, impressively achieved in spite of the vessel's generous size.