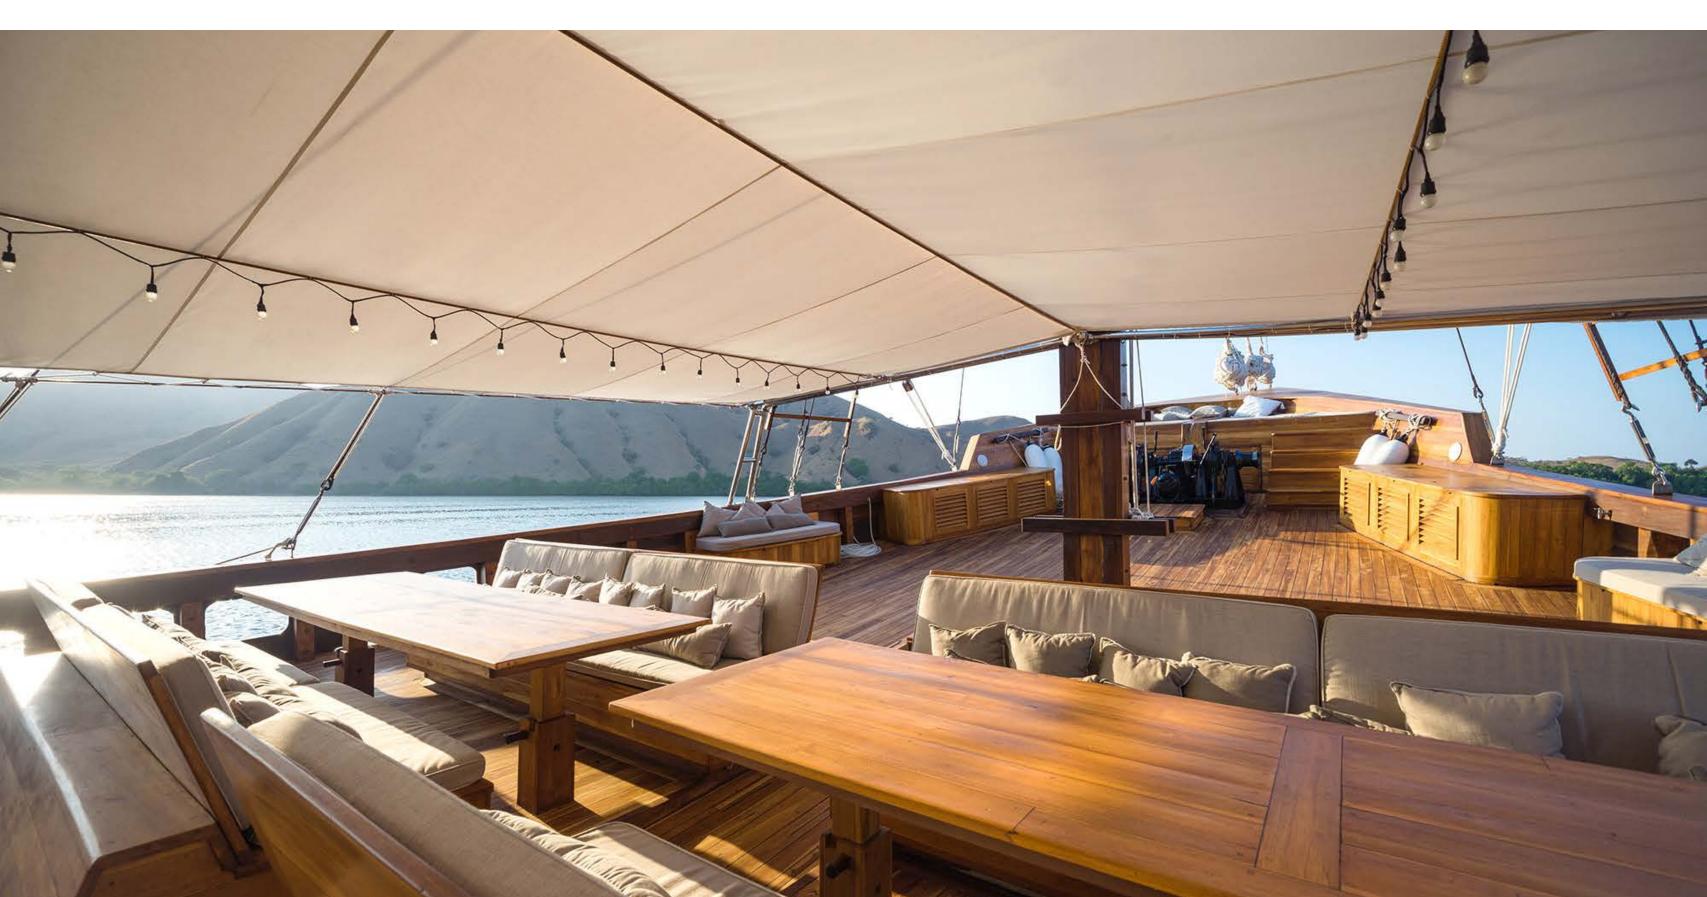

#### EXTERIOR

Outdoors, you'll discover an immensely spacious deck situated on the top level, which serves as both a peaceful yoga deck, and outdoor cinema beneath the starry sky.

Meanwhile, you will find a plethora of sun loungers on the upper deck, providing an excellent vantage point to relax. And yet the choice is yours as PRANA also offers large daybeds on the main foredeck, amongst open-air dining spots and views abound.