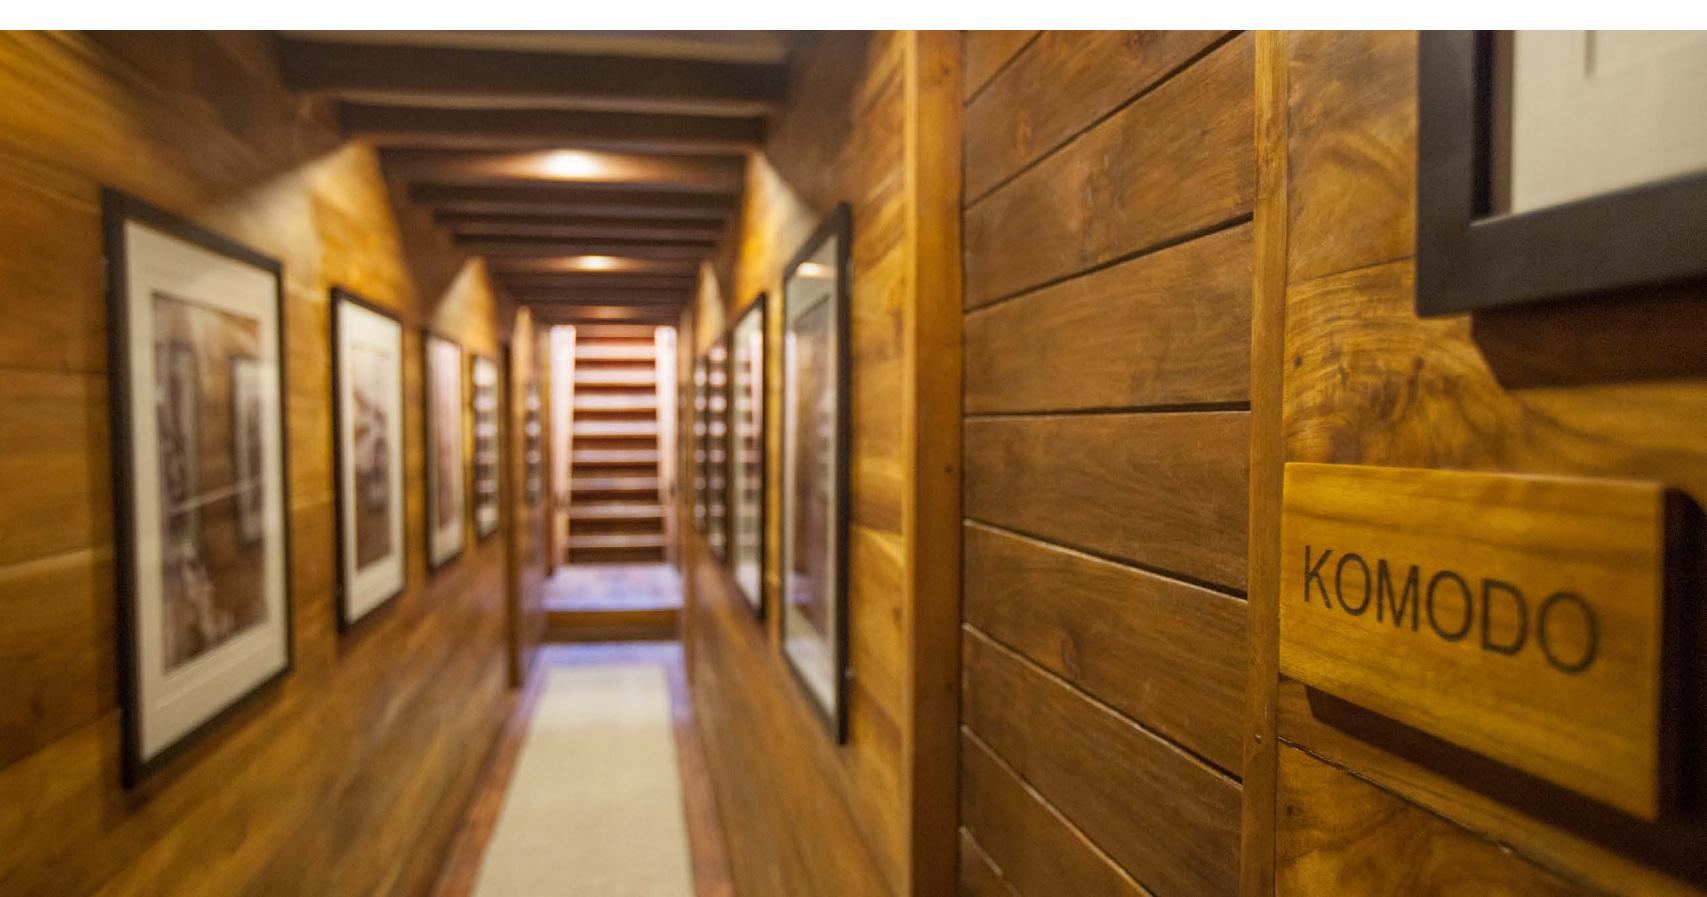

PRANA presents nine opulent cabins accommodating 18 guests, each accompanied by an exclusive ensuite, mini fridges, Smart TV and sound systems. These cabins are categorised into various tiers: 1 Master, 1 Grand, 2 Deluxe, 3 Superior, and 2 Standard. Meticulously designed, guests benefit from contemporary conveniences, crafted from genuine materials, delivering an unparalleled sense of luxury onboard.

#### INTERIOR

PRANA's stunning interior is characterised by a feel inspired by serenity, simplicity and style providing guests with every contemporary luxury, not often found on similar Phinisi builds. Soft linens in taupe and cream, paired with authentic colonial woods lend the interior an all-round plush and intimate sensation, impressively achieved in spite of the vessel's generous size.