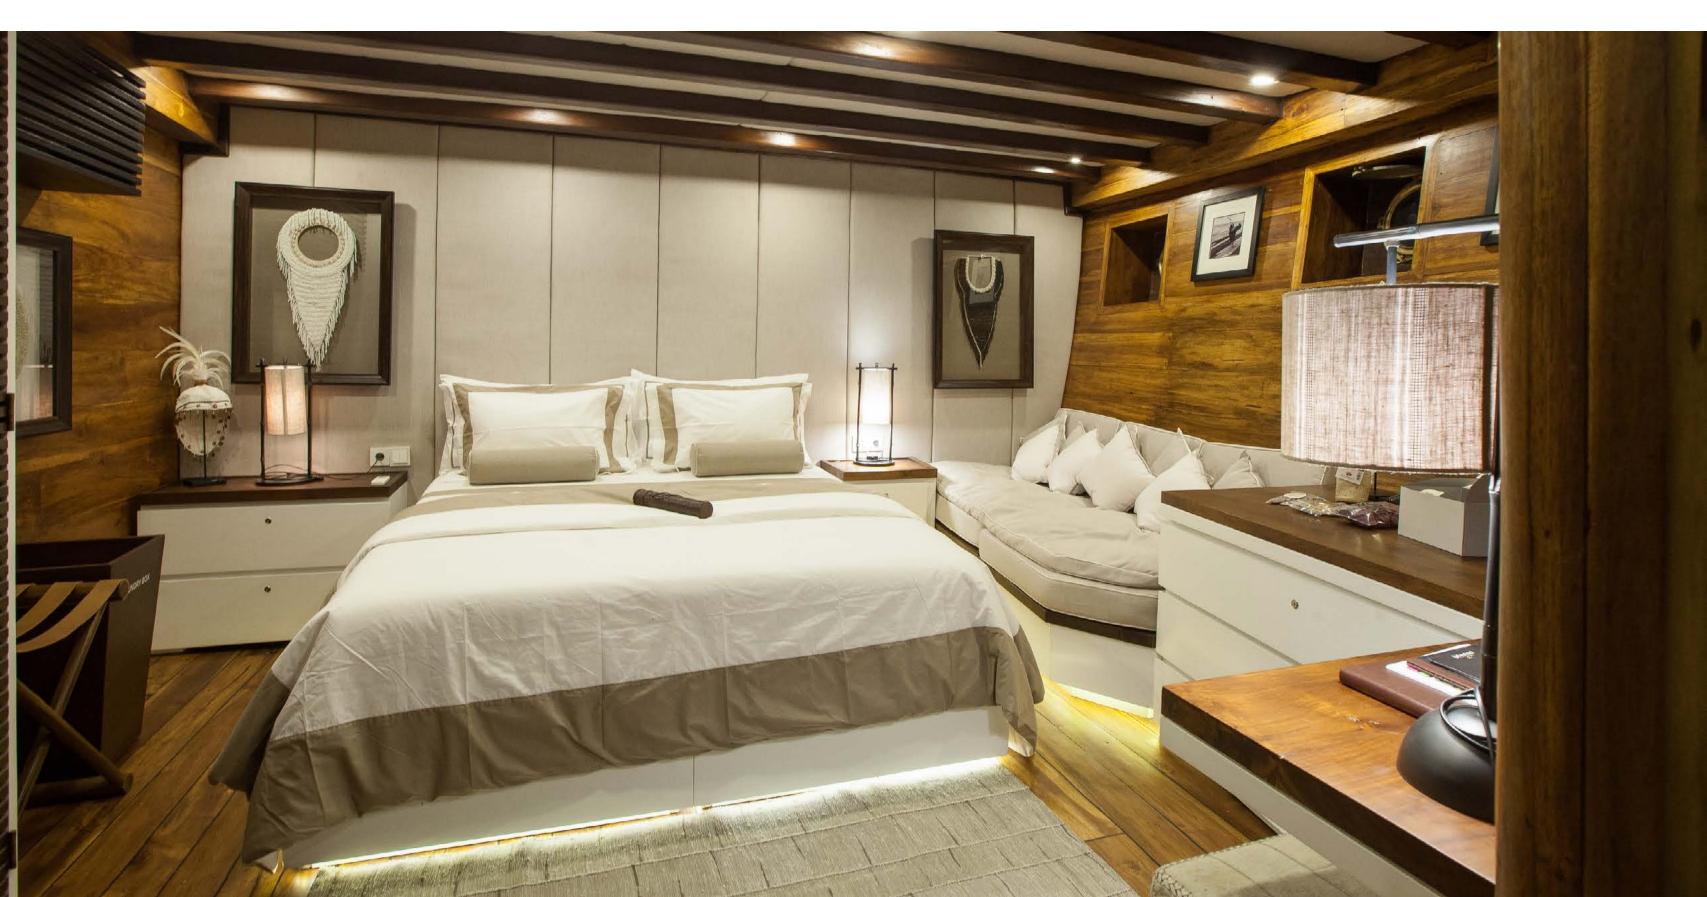

PRANA presents nine opulent cabins accommodating 18 guests, each accompanied by an exclusive ensuite, mini fridges, Smart TV and sound systems. These cabins are categorised into various tiers: 1 Master, 1 Grand, 2 Deluxe, 3 Superior, and 2 Standard. Meticulously designed, guests benefit from contemporary conveniences, crafted from genuine materials, delivering an unparalleled sense of luxury onboard.

Most notably, her 77m2 elegant master cabin, located on the upper deck, offers full 180 degree views, offering an outlook like no other and access to a spacious 20sqm private terrace facing aft. A generous ensuite completes this cabin, offering twin vanities and a double rain shower.

#### INTERIOR

PRANA's stunning interior is characterised by a feel inspired by serenity, simplicity and style providing guests with every contemporary luxury, not often found on similar Phinisi builds. Soft linens in taupe and cream, paired with authentic colonial woods lend the interior an all-round plush and intimate sensation, impressively achieved in spite of the vessel's generous size.