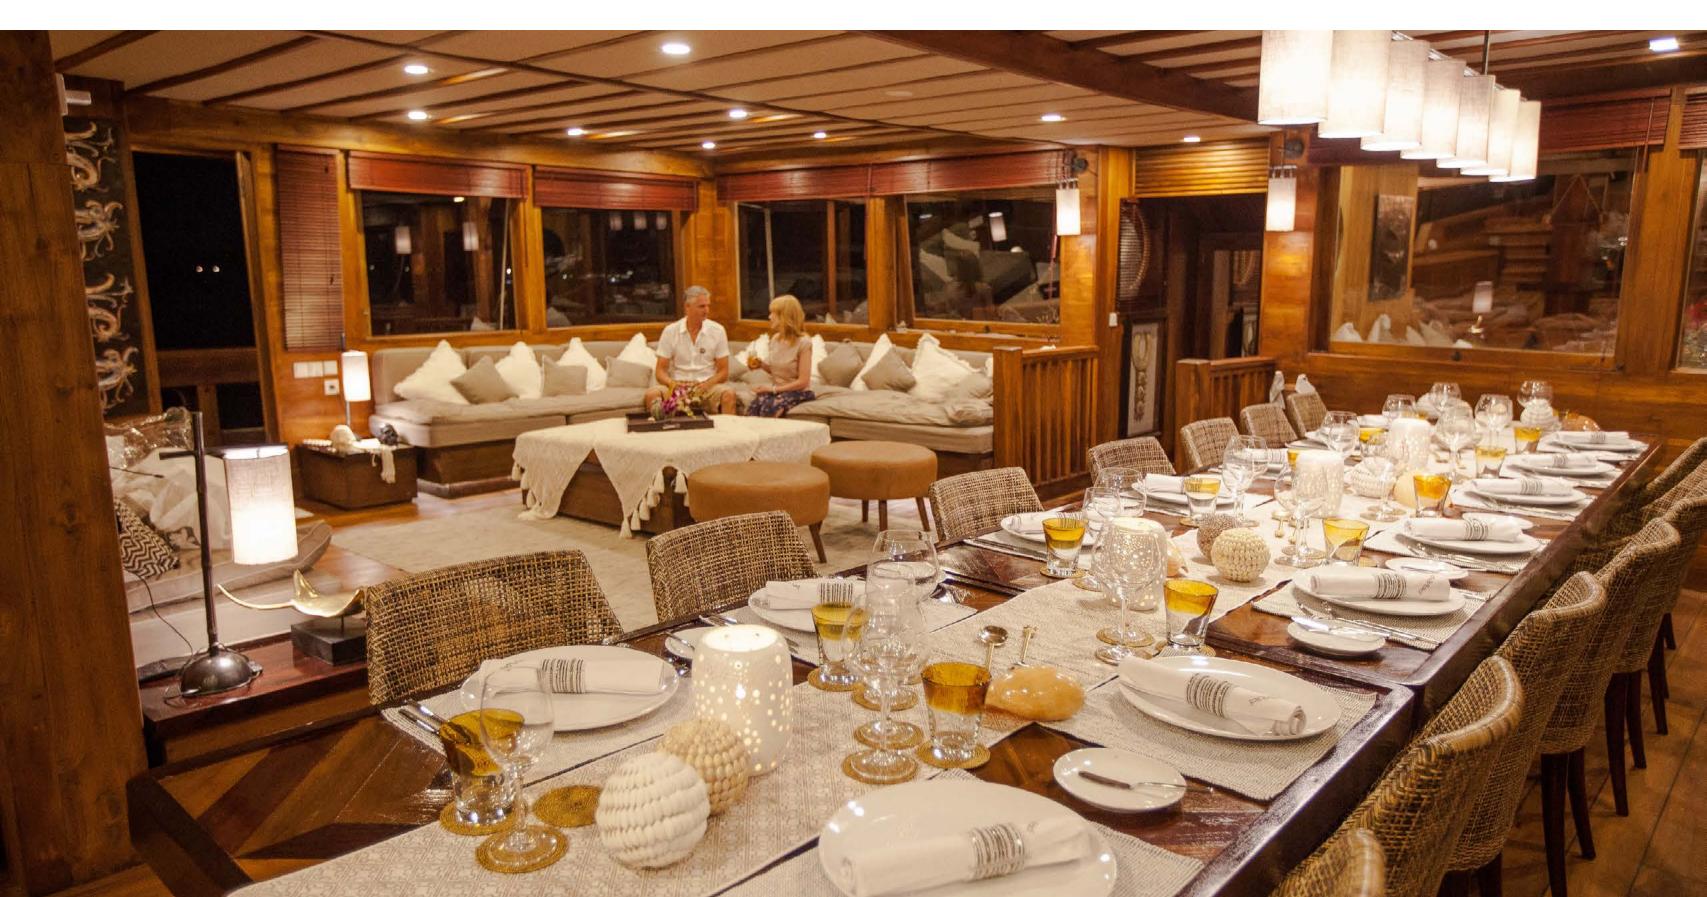

#### INTERIOR

PRANA's stunning interior is characterised by a feel inspired by serenity, simplicity and style providing guests with every contemporary luxury, not often found on similar Phinisi builds. Soft linens in taupe and cream, paired with authentic colonial woods lend the interior an all-round plush and intimate sensation, impressively achieved in spite of the vessel's generous size.

#### EXTERIOR

Outdoors, you'll discover an immensely spacious deck situated on the top level, which serves as both a peaceful yoga deck, and outdoor cinema beneath the starry sky.

Meanwhile, you will find a plethora of sun loungers on the upper deck, providing an excellent vantage point to relax. And yet the choice is yours as PRANA also offers large daybeds on the main foredeck, amongst open-air dining spots and views abound.