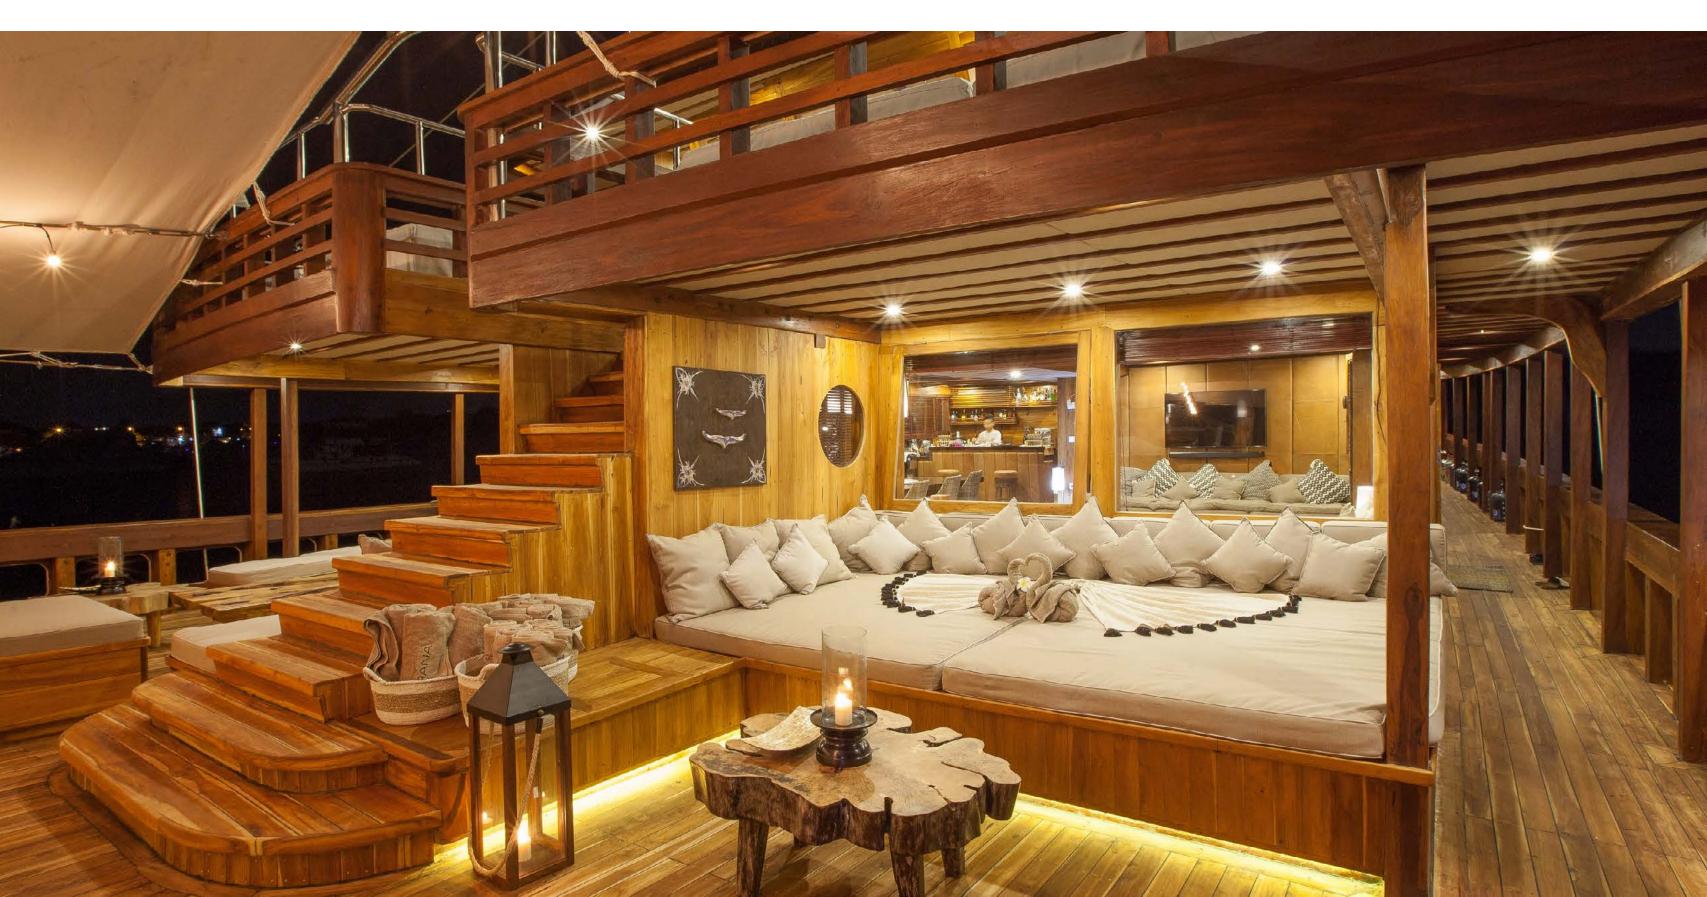

#### INTERIOR

PRANA's stunning interior is characterised by a feel inspired by serenity, simplicity and style providing guests with every contemporary luxury, not often found on similar Phinisi builds. Soft linens in taupe and cream, paired with authentic colonial woods lend the interior an all-round plush and intimate sensation, impressively achieved in spite of the vessel's generous size.

#### EXTERIOR

Outdoors, you'll discover an immensely spacious deck situated on the top level, which serves as both a peaceful yoga deck, and outdoor cinema beneath the starry sky.

Meanwhile, you will find a plethora of sun loungers on the upper deck, providing an excellent vantage point to relax. And yet the choice is yours as PRANA also offers large daybeds on the main foredeck, amongst open-air dining spots and views abound.