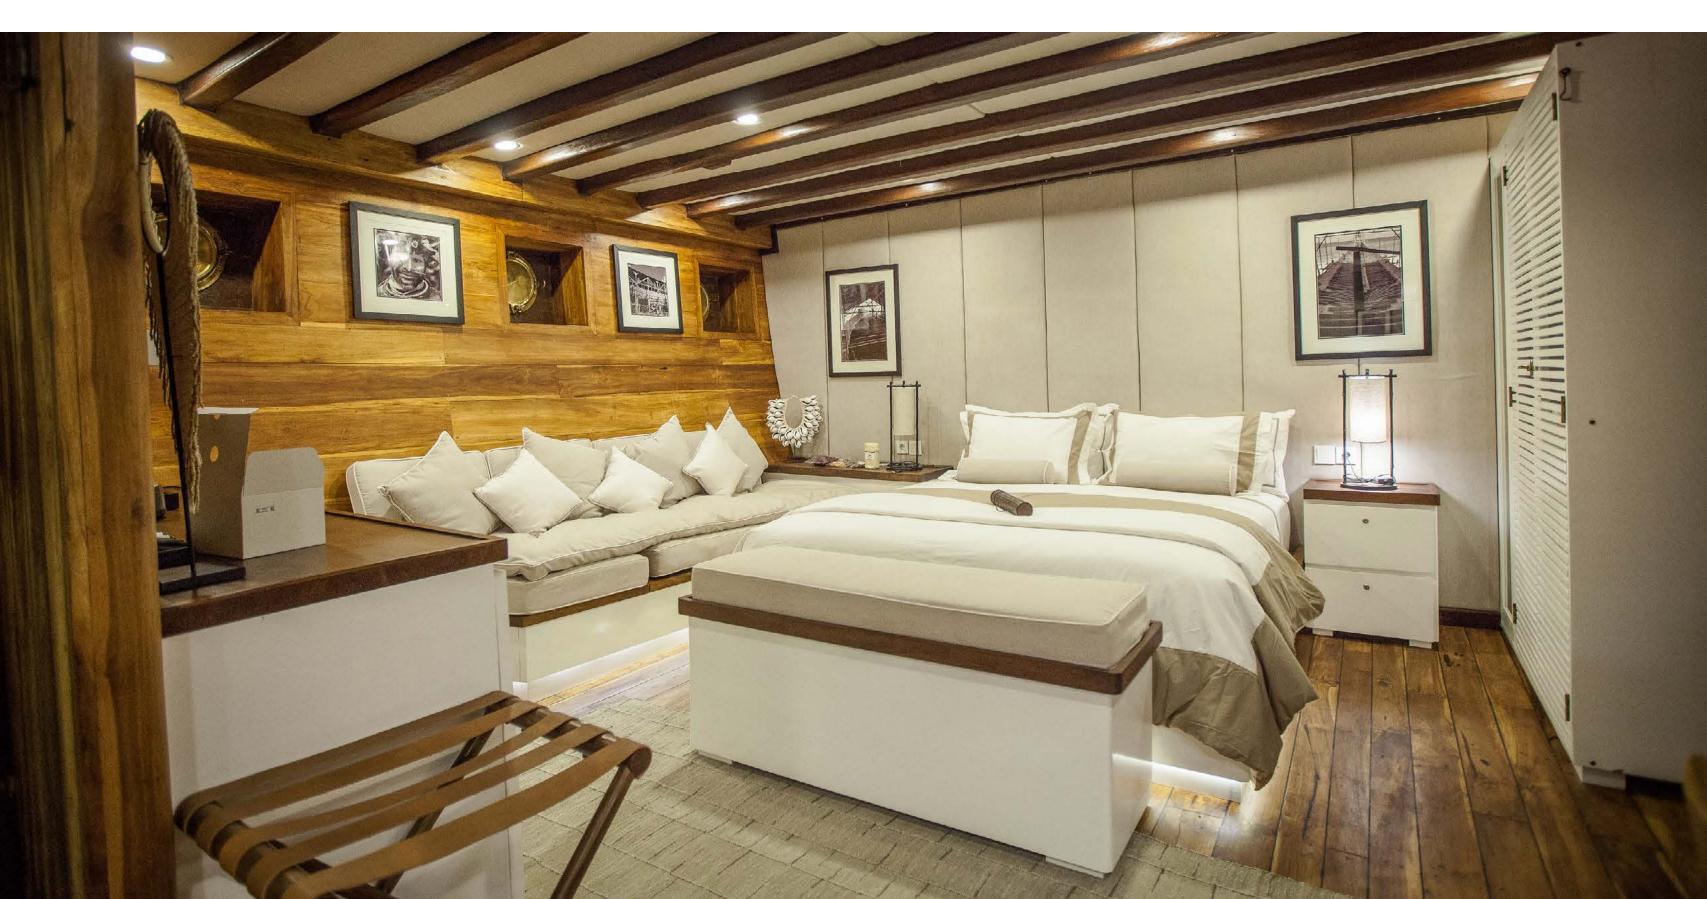

PRANA presents nine opulent cabins accommodating 18 guests, each accompanied by an exclusive ensuite, mini fridges, Smart TV and sound systems. These cabins are categorised into various tiers: 1 Master, 1 Grand, 2 Deluxe, 3 Superior, and 2 Standard. Meticulously designed, guests benefit from contemporary conveniences, crafted from genuine materials, delivering an unparalleled sense of luxury onboard.

Most notably, her 77m2 elegant master cabin, located on the upper deck, offers full 180 degree views, offering an outlook like no other and access to a spacious 20sqm private terrace facing aft. A generous ensuite completes this cabin, offering twin vanities and a double rain shower.

#### INTERIOR

PRANA's stunning interior is characterised by a feel inspired by serenity, simplicity and style providing guests with every contemporary luxury, not often found on similar Phinisi builds. Soft linens in taupe and cream, paired with authentic colonial woods lend the interior an all-round plush and intimate sensation, impressively achieved in spite of the vessel's generous size.