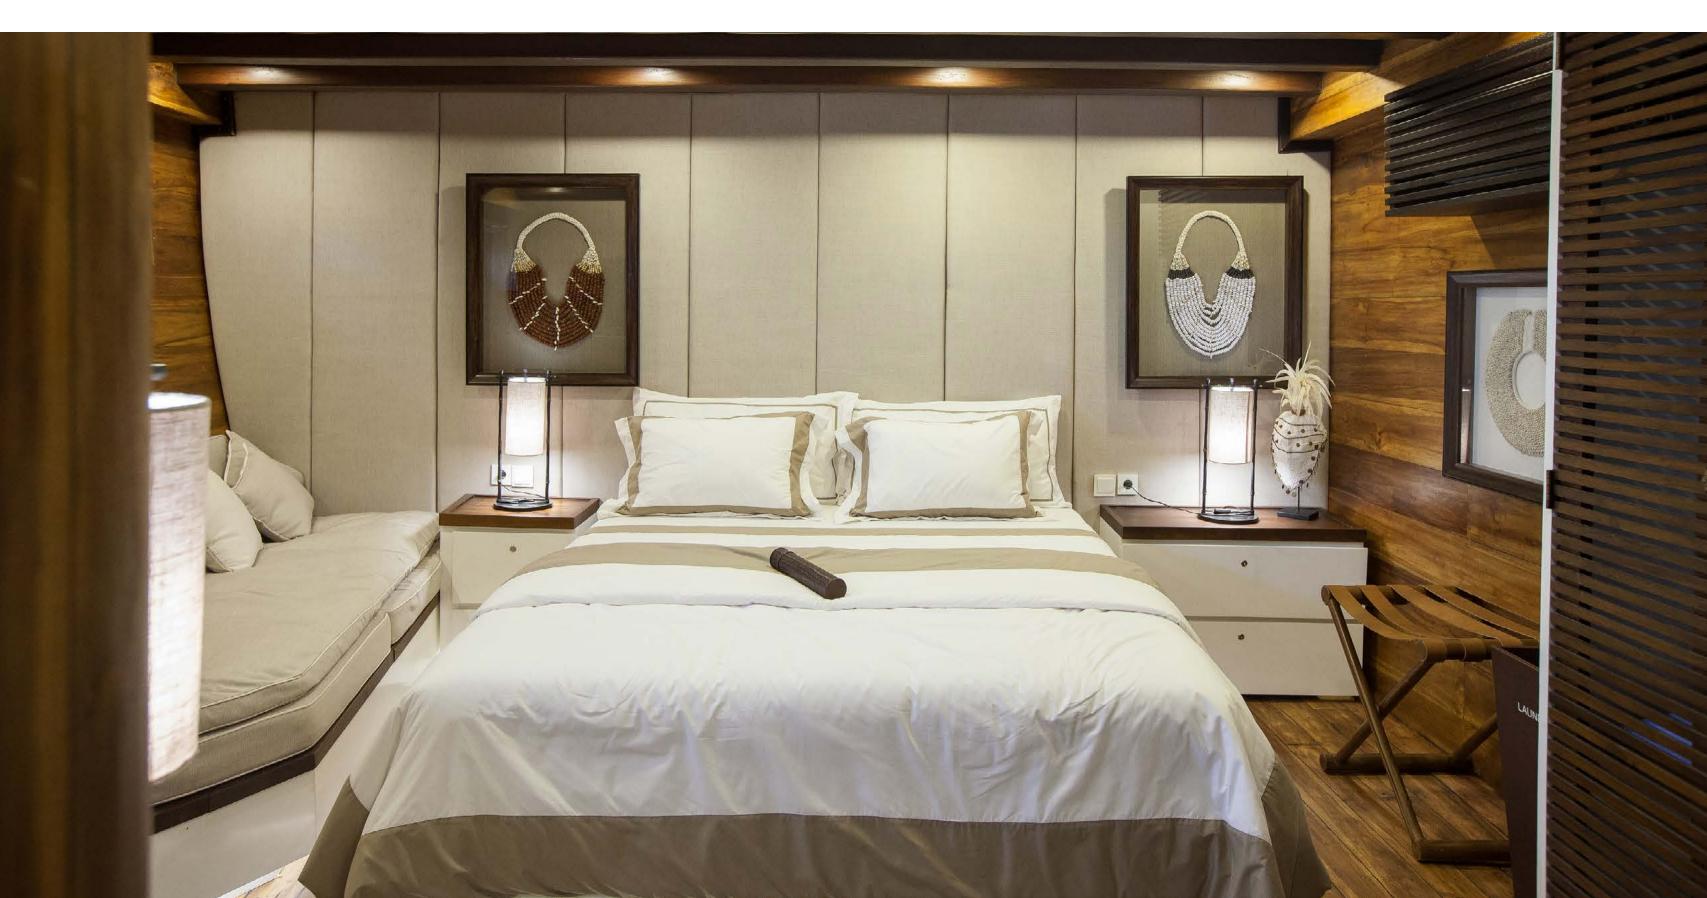

PRANA presents nine opulent cabins accommodating 18 guests, each accompanied by an exclusive ensuite, mini fridges, Smart TV and sound systems. These cabins are categorised into various tiers: 1 Master, 1 Grand, 2 Deluxe, 3 Superior, and 2 Standard. Meticulously designed, guests benefit from contemporary conveniences, crafted from genuine materials, delivering an unparalleled sense of luxury onboard.

#### INTERIOR

PRANA's stunning interior is characterised by a feel inspired by serenity, simplicity and style providing guests with every contemporary luxury, not often found on similar Phinisi builds. Soft linens in taupe and cream, paired with authentic colonial woods lend the interior an all-round plush and intimate sensation, impressively achieved in spite of the vessel's generous size.