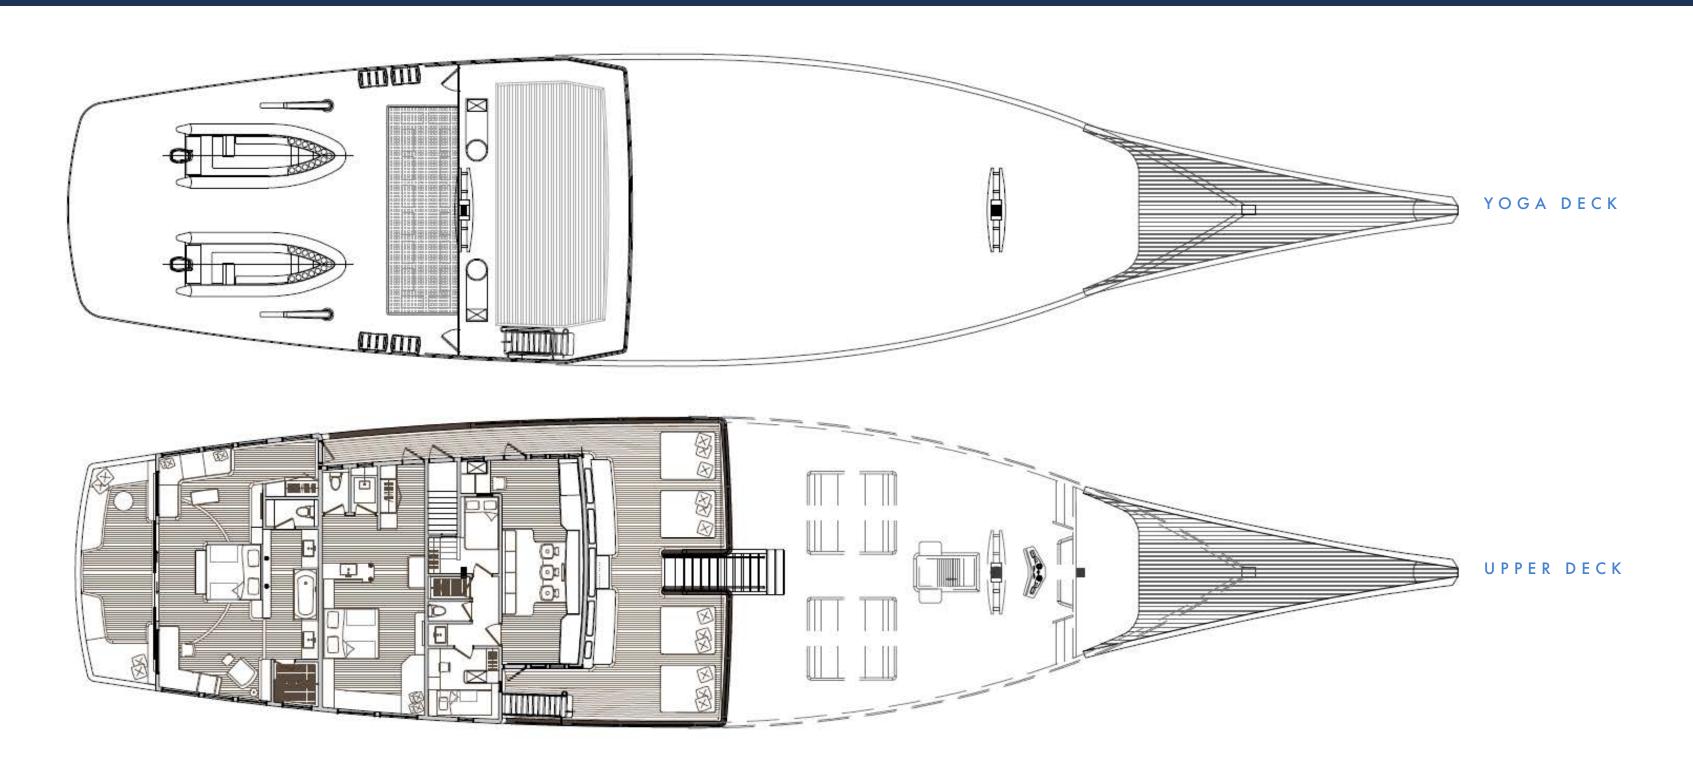

PRANA presents nine opulent cabins accommodating 18 guests, each accompanied by an exclusive ensuite, mini fridges, Smart TV and sound systems. These cabins are categorised into various tiers: 1 Master, 1 Grand, 2 Deluxe, 3 Superior, and 2 Standard. Meticulously designed, guests benefit from contemporary conveniences, crafted from genuine materials, delivering an unparalleled sense of luxury onboard.

Most notably, her 77m2 elegant master cabin, located on the upper deck, offers full 180 degree views, offering an outlook like no other and access to a spacious 20sqm private terrace facing aft. A generous ensuite completes this cabin, offering twin vanities and a double rain shower.