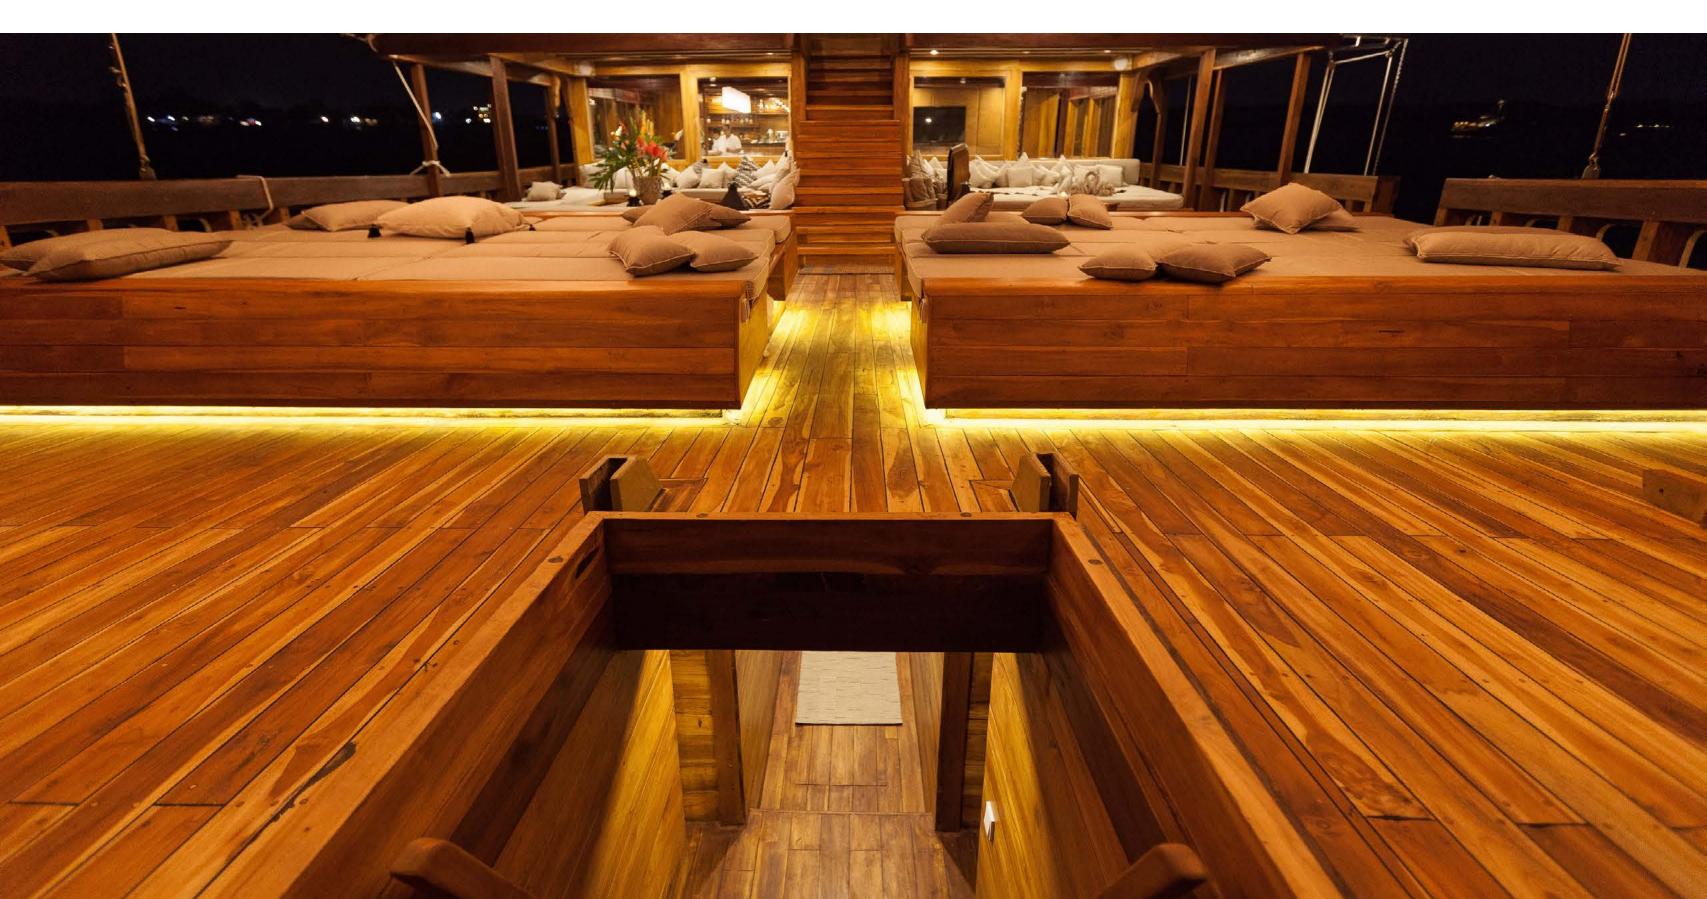

#### EXTERIOR

Outdoors, you'll discover an immensely spacious deck situated on the top level, which serves as both a peaceful yoga deck, and outdoor cinema beneath the starry sky.

Meanwhile, you will find a plethora of sun loungers on the upper deck, providing an excellent vantage point to relax. And yet the choice is yours as PRANA also offers large daybeds on the main foredeck, amongst open-air dining spots and views abound.