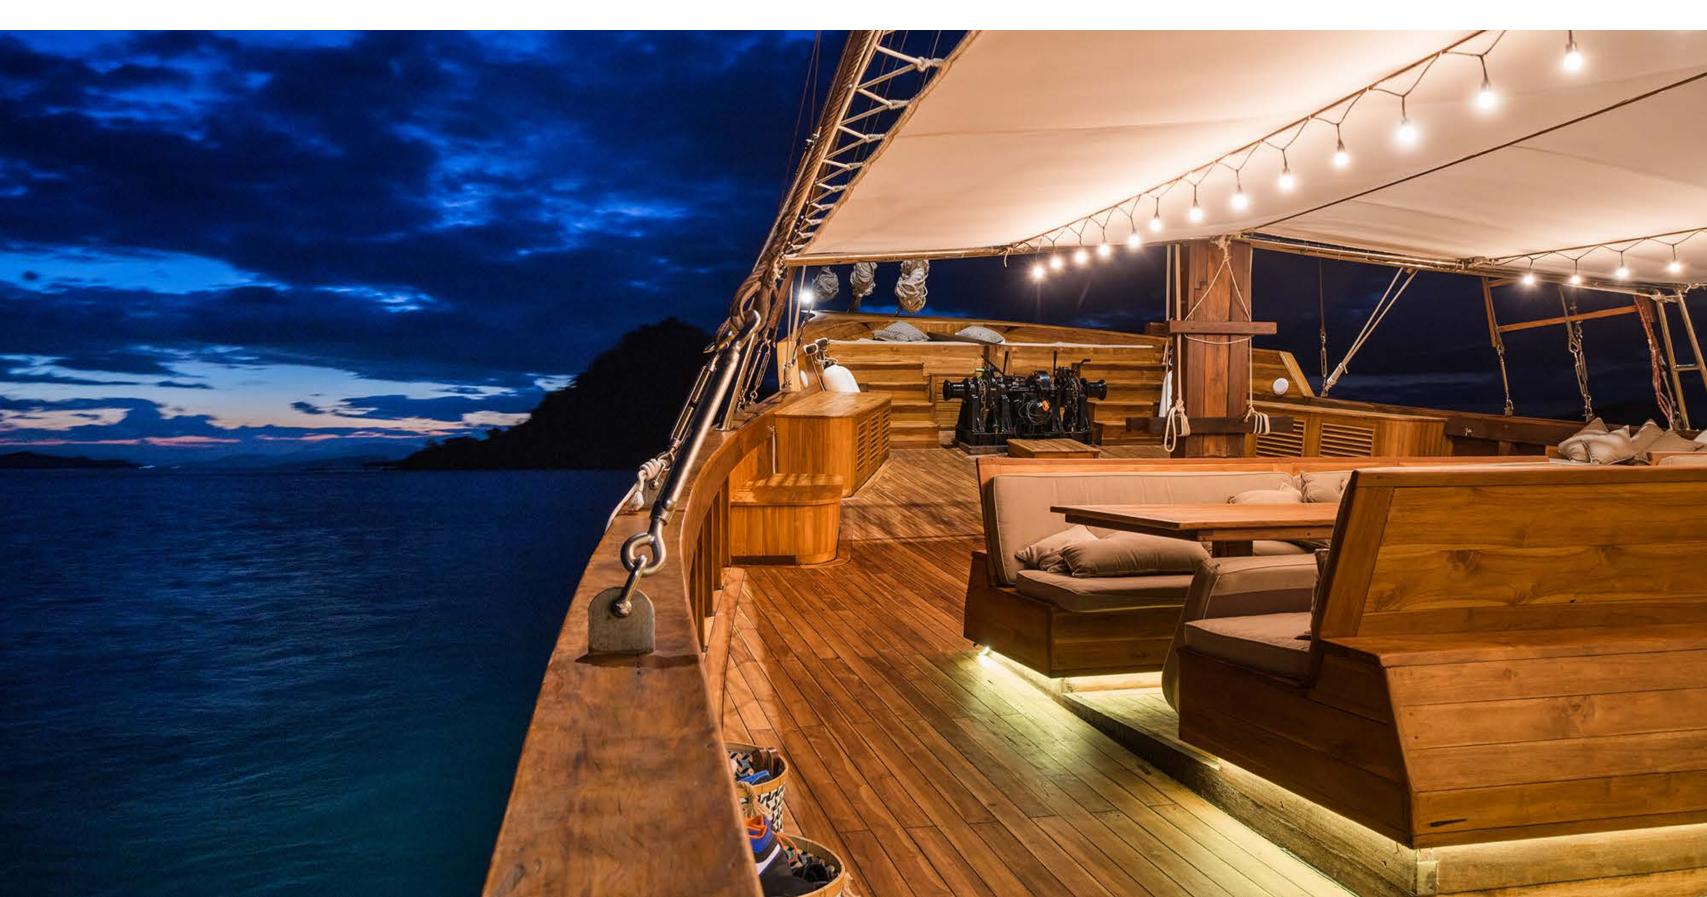

#### EXTERIOR

Outdoors, you'll discover an immensely spacious deck situated on the top level, which serves as both a peaceful yoga deck, and outdoor cinema beneath the starry sky.

Meanwhile, you will find a plethora of sun loungers on the upper deck, providing an excellent vantage point to relax. And yet the choice is yours as PRANA also offers large daybeds on the main foredeck, amongst open-air dining spots and views abound.

#### INTERIOR

PRANA's stunning interior is characterised by a feel inspired by serenity, simplicity and style providing guests with every contemporary luxury, not often found on similar Phinisi builds. Soft linens in taupe and cream, paired with authentic colonial woods lend the interior an all-round plush and intimate sensation, impressively achieved in spite of the vessel's generous size.