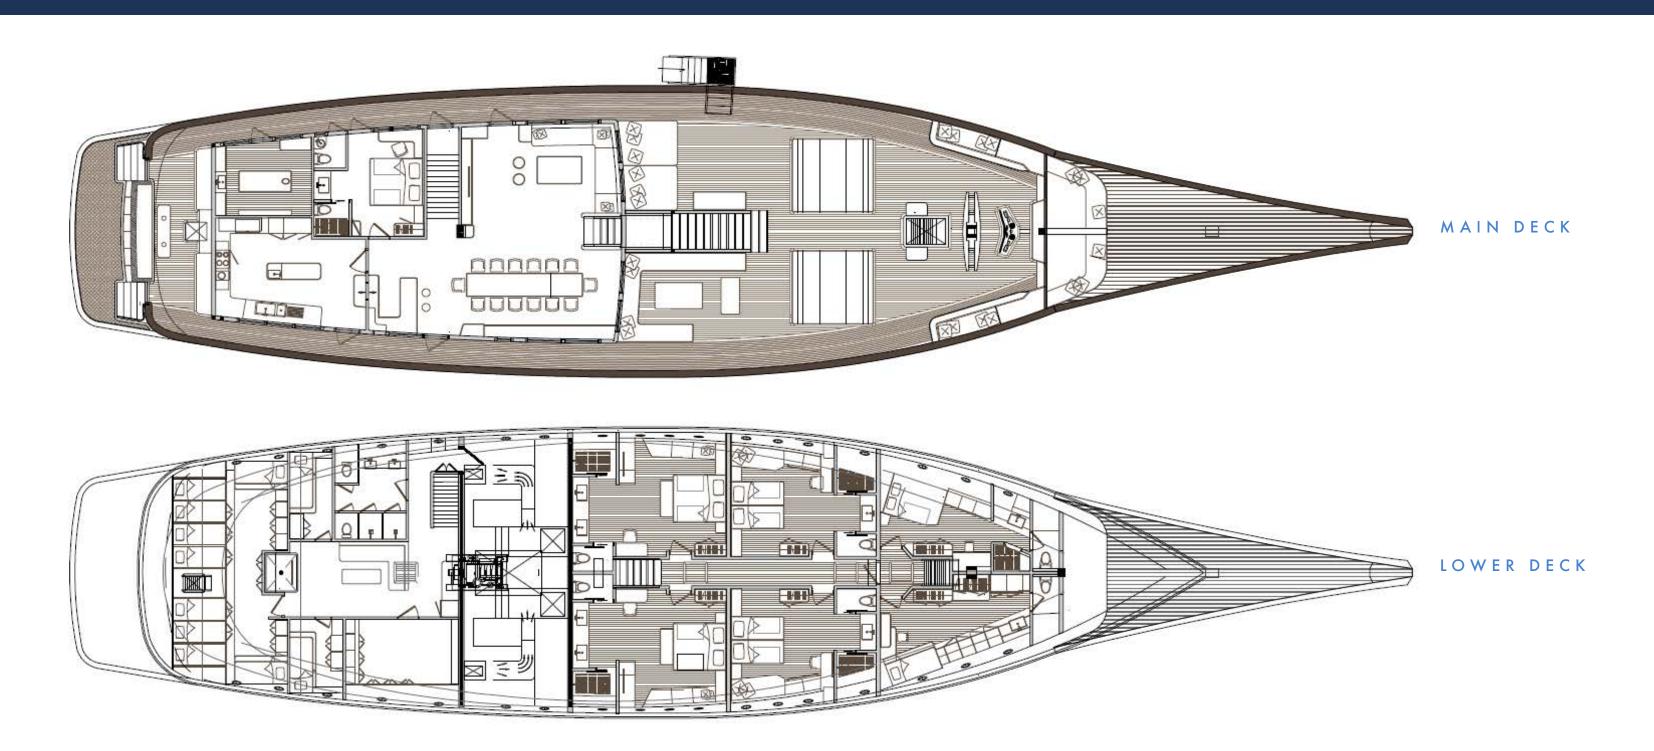

PRANA presents nine opulent cabins accommodating 18 guests, each accompanied by an exclusive ensuite, mini fridges, Smart TV and sound systems. These cabins are categorised into various tiers: 1 Master, 1 Grand, 2 Deluxe, 3 Superior, and 2 Standard. Meticulously designed, guests benefit from contemporary conveniences, crafted from genuine materials, delivering an unparalleled sense of luxury onboard.

Most notably, her 77m2 elegant master cabin, located on the upper deck, offers full 180 degree views, offering an outlook like no other and access to a spacious 20sqm private terrace facing aft. A generous ensuite completes this cabin, offering twin vanities and a double rain shower.