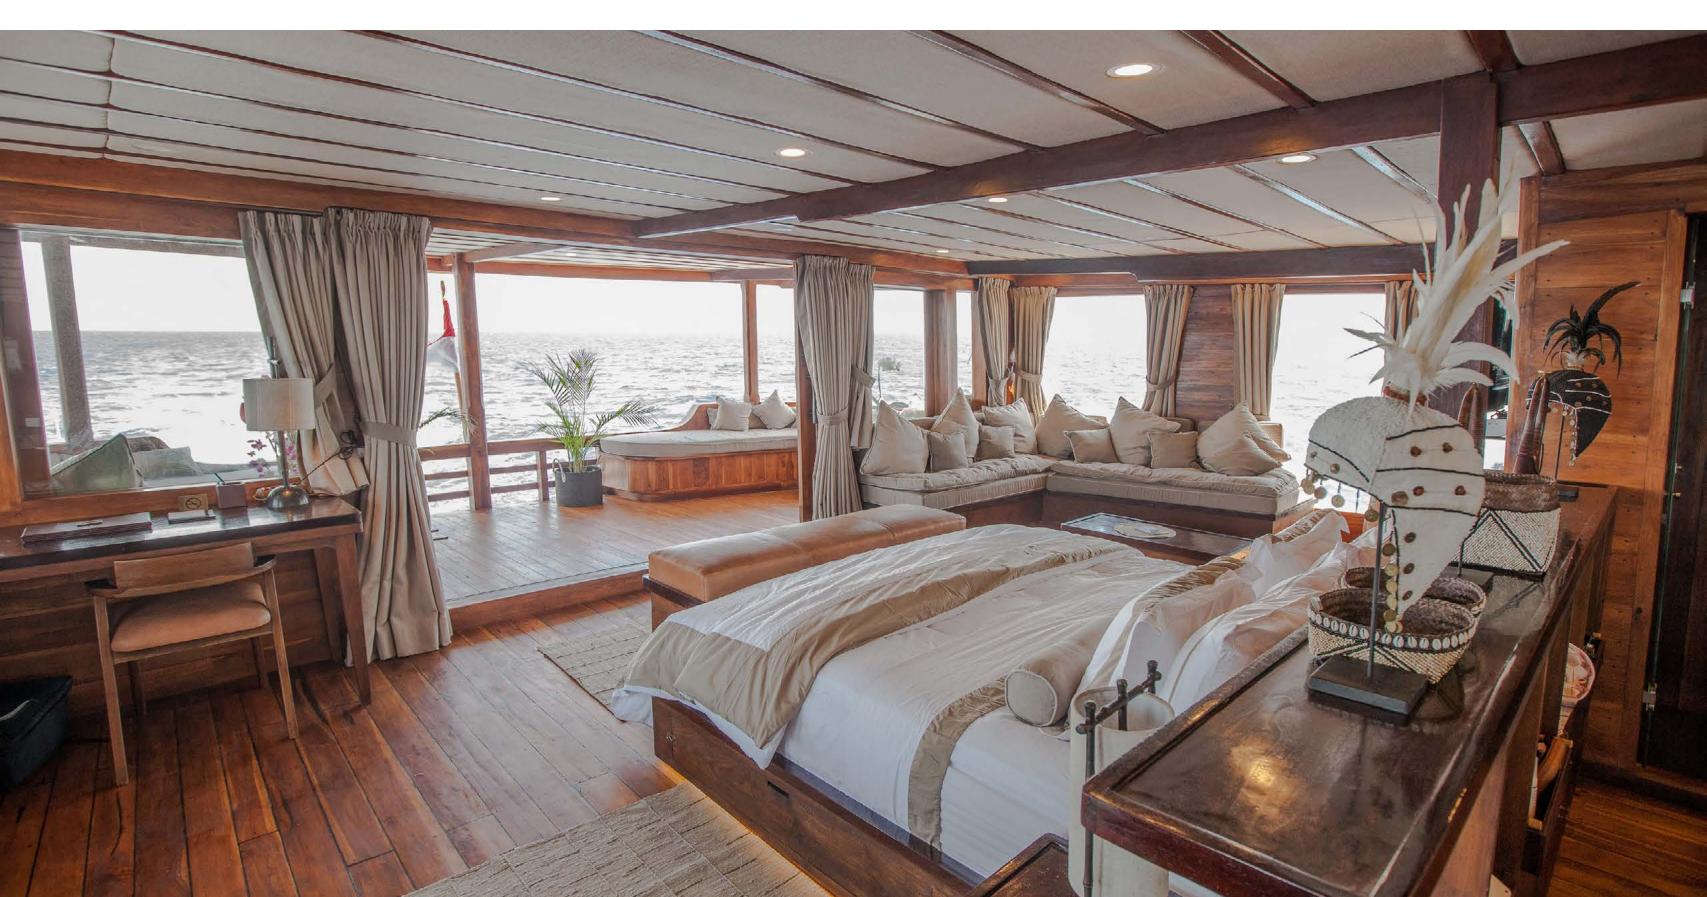

Most notably, her 77m2 elegant master cabin, located on the upper deck, offers full 180 degree views, offering an outlook like no other and access to a spacious 20sqm private terrace facing aft. A generous ensuite completes this cabin, offering twin vanities and a double rain shower.