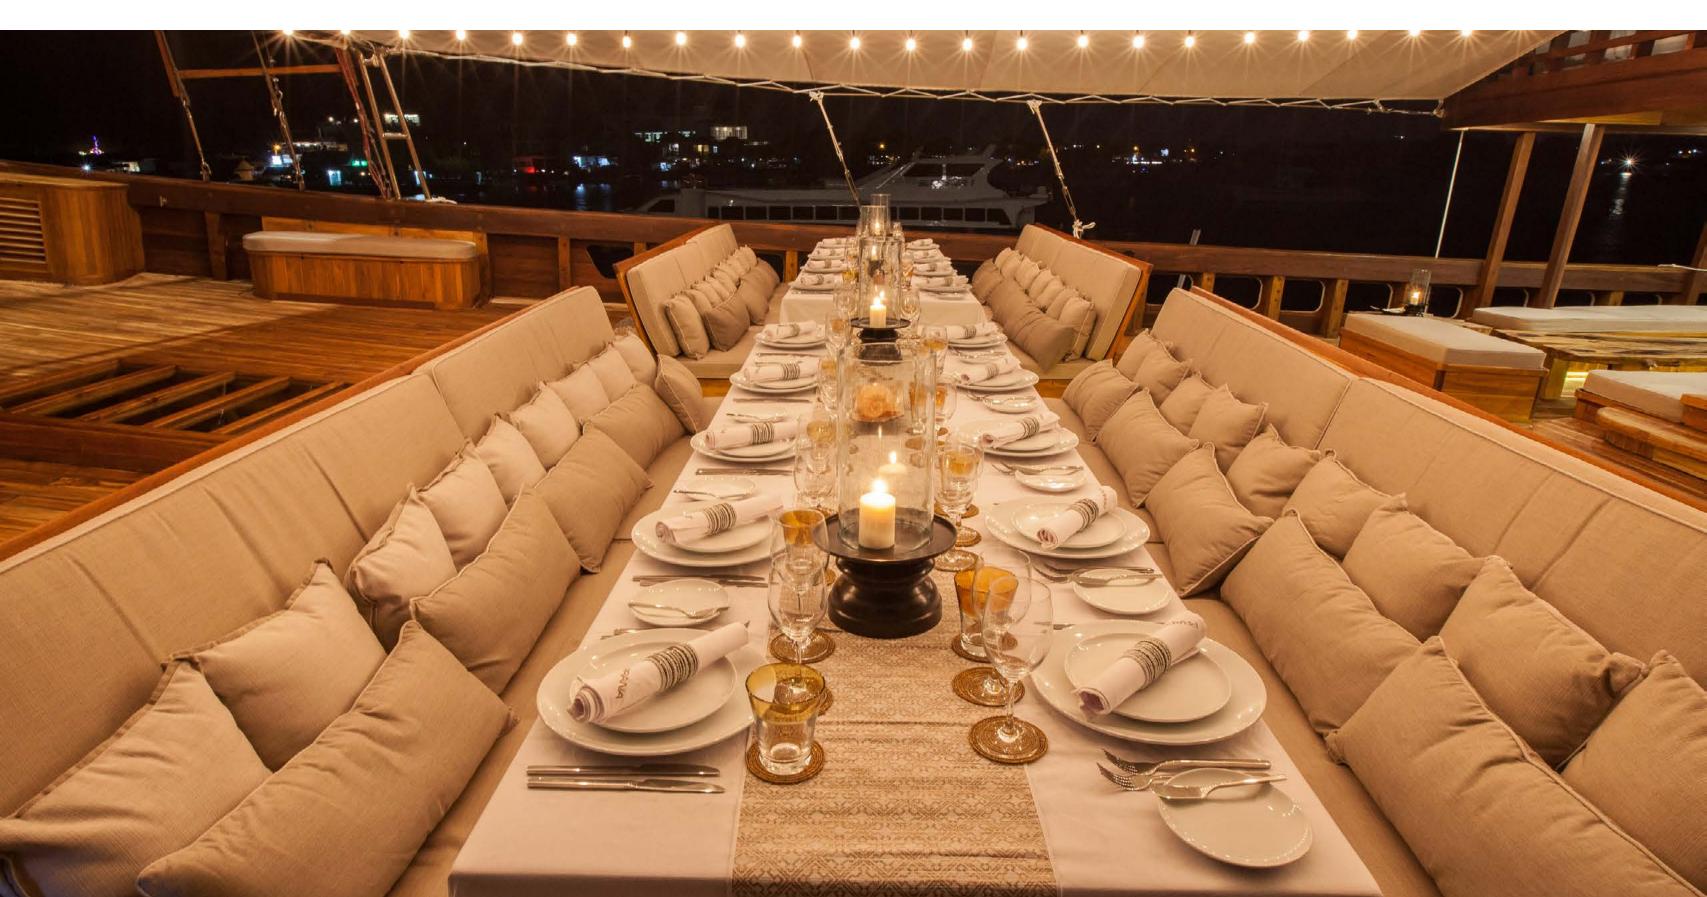

#### EXTERIOR

Outdoors, you'll discover an immensely spacious deck situated on the top level, which serves as both a peaceful yoga deck, and outdoor cinema beneath the starry sky.

Meanwhile, you will find a plethora of sun loungers on the upper deck, providing an excellent vantage point to relax. And yet the choice is yours as PRANA also offers large daybeds on the main foredeck, amongst open-air dining spots and views abound.