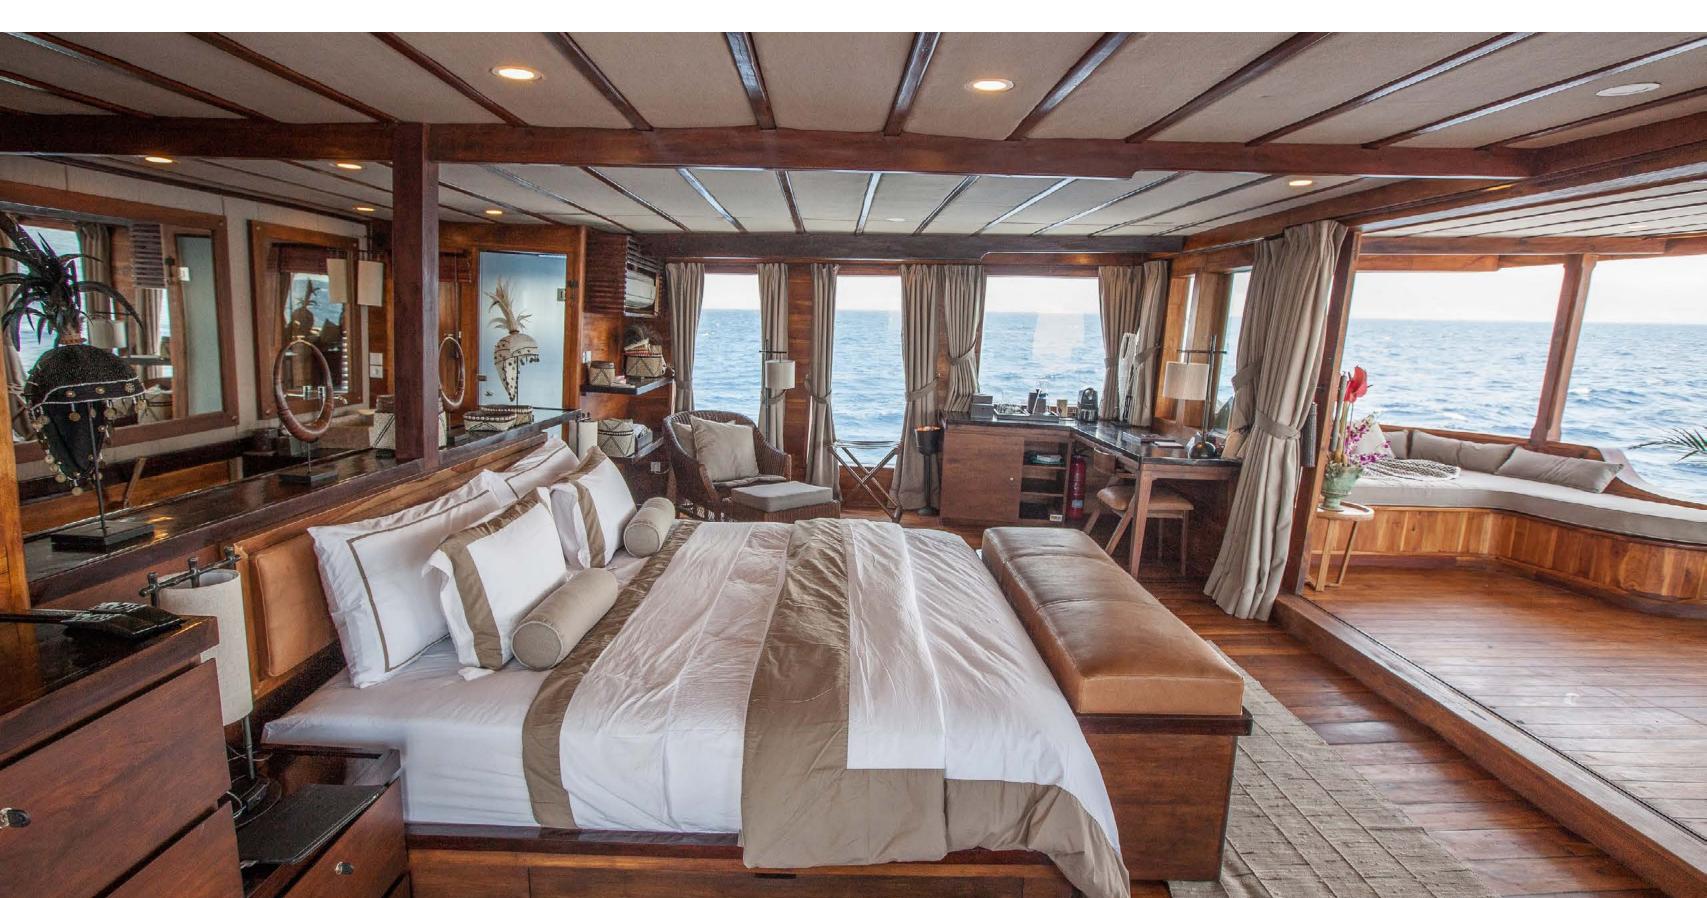

Most notably, her 77m2 elegant master cabin, located on the upper deck, offers full 180 degree views, offering an outlook like no other and access to a spacious 20sqm private terrace facing aft. A generous ensuite completes this cabin, offering twin vanities and a double rain shower.