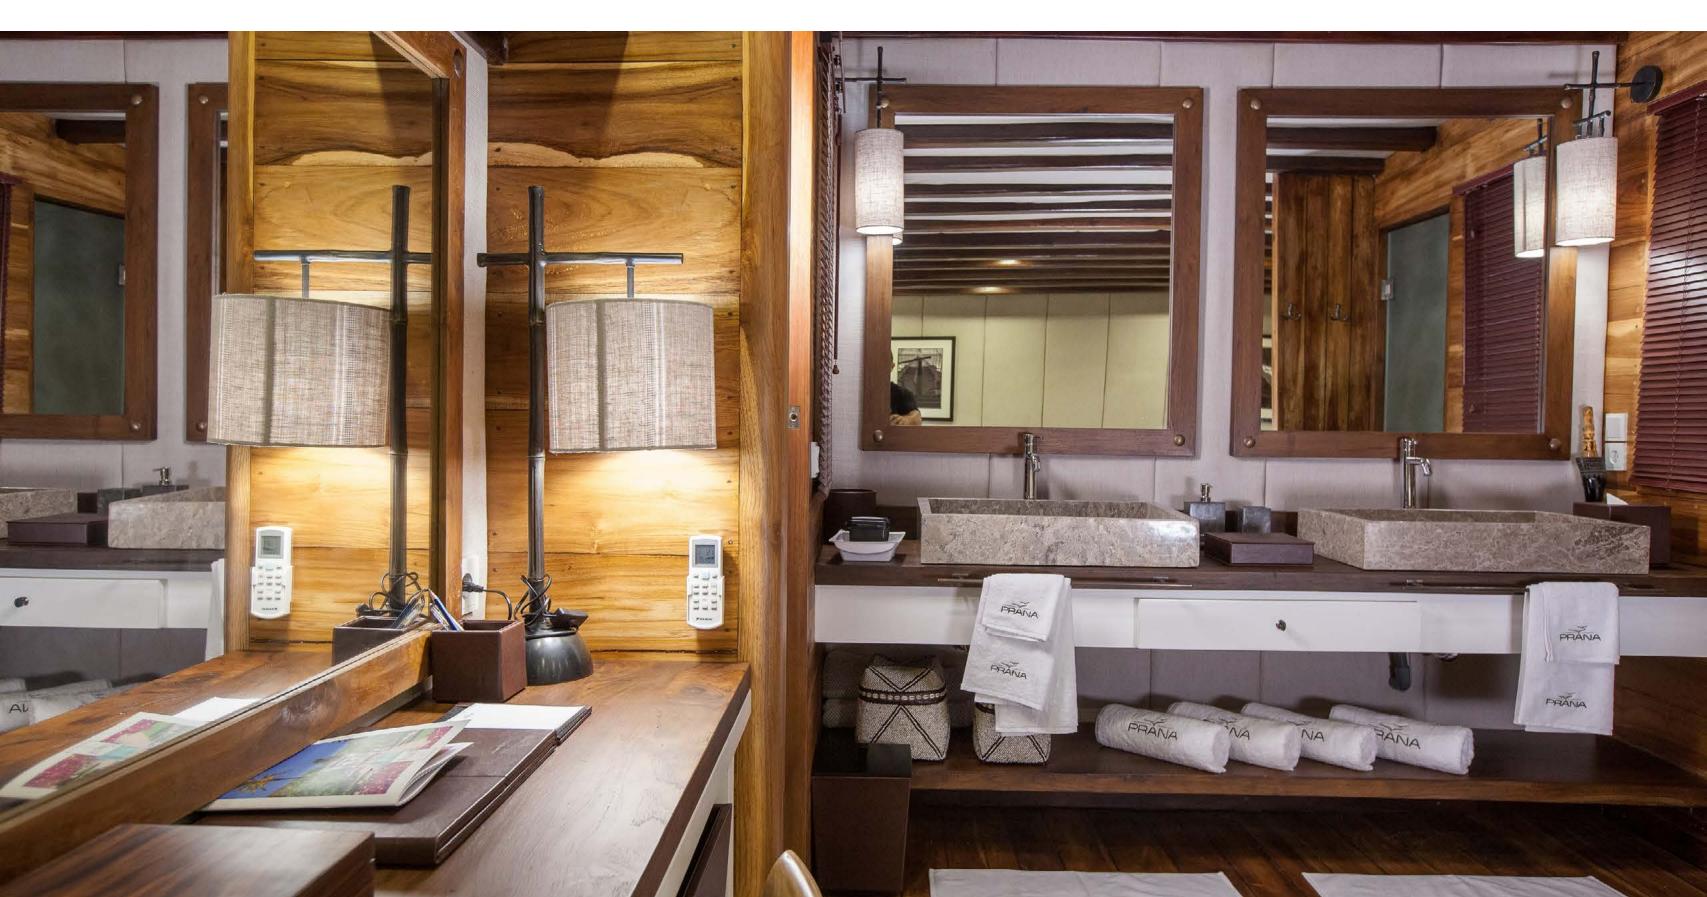

PRANA presents nine opulent cabins accommodating 18 guests, each accompanied by an exclusive ensuite, mini fridges, Smart TV and sound systems. These cabins are categorised into various tiers: 1 Master, 1 Grand, 2 Deluxe, 3 Superior, and 2 Standard. Meticulously designed, guests benefit from contemporary conveniences, crafted from genuine materials, delivering an unparalleled sense of luxury onboard.

Most notably, her 77m2 elegant master cabin, located on the upper deck, offers full 180 degree views, offering an outlook like no other and access to a spacious 20sqm private terrace facing aft. A generous ensuite completes this cabin, offering twin vanities and a double rain shower.

#### INTERIOR

PRANA's stunning interior is characterised by a feel inspired by serenity, simplicity and style providing guests with every contemporary luxury, not often found on similar Phinisi builds. Soft linens in taupe and cream, paired with authentic colonial woods lend the interior an all-round plush and intimate sensation, impressively achieved in spite of the vessel's generous size.