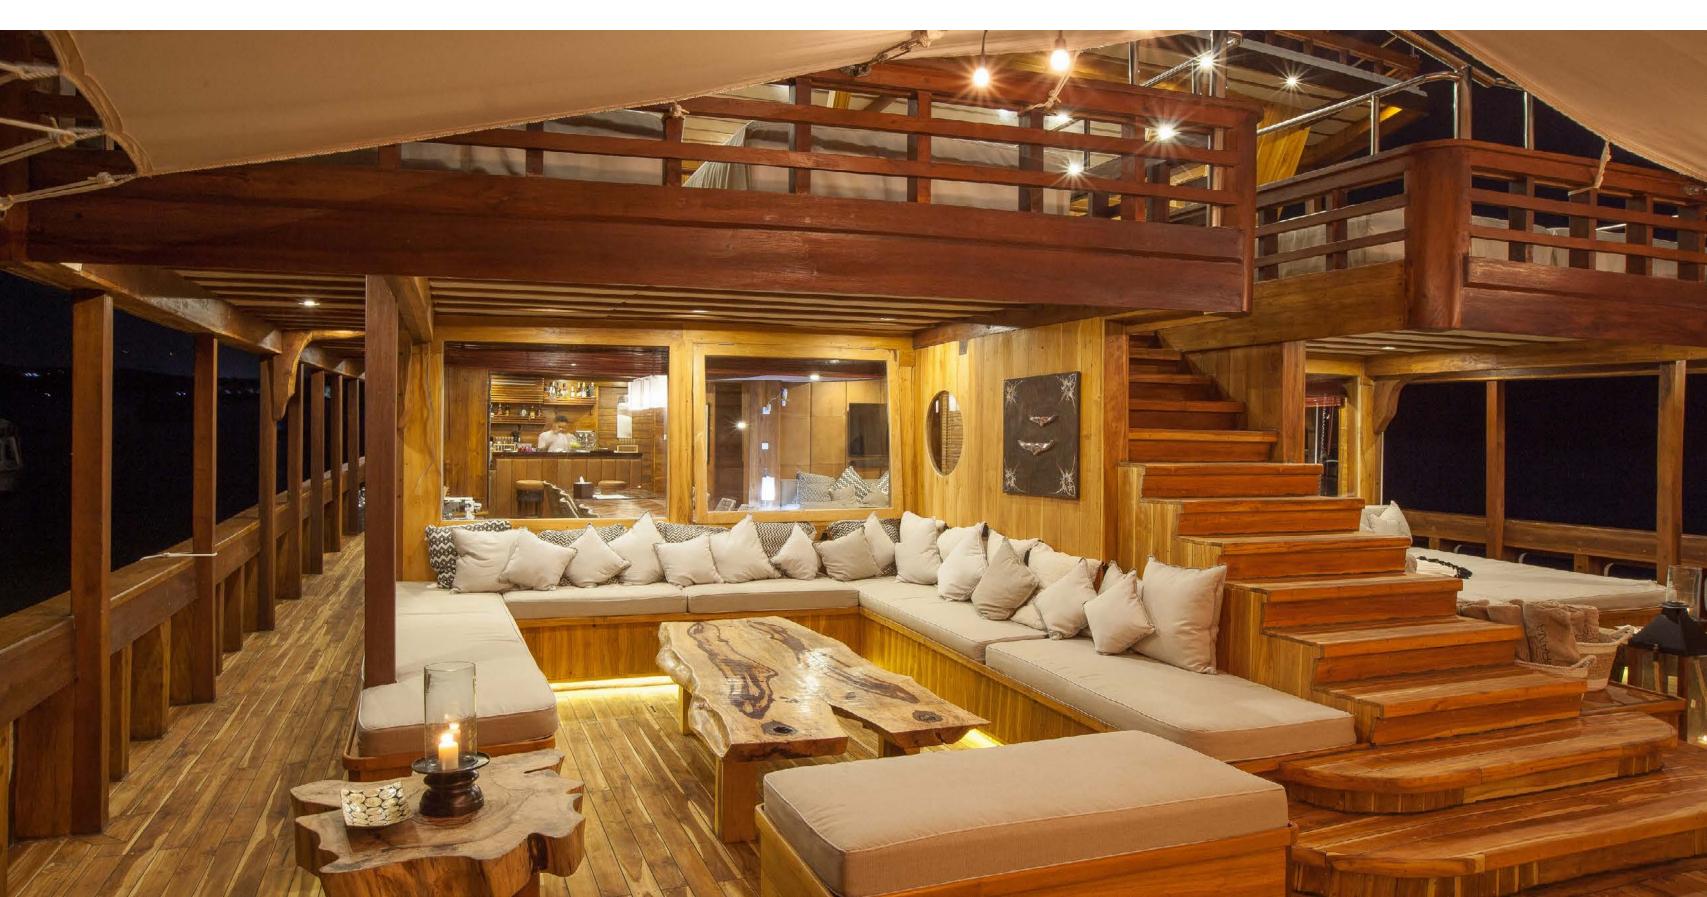

#### INTERIOR

PRANA's stunning interior is characterised by a feel inspired by serenity, simplicity and style providing guests with every contemporary luxury, not often found on similar Phinisi builds. Soft linens in taupe and cream, paired with authentic colonial woods lend the interior an all-round plush and intimate sensation, impressively achieved in spite of the vessel's generous size.

#### EXTERIOR

Outdoors, you'll discover an immensely spacious deck situated on the top level, which serves as both a peaceful yoga deck, and outdoor cinema beneath the starry sky.

Meanwhile, you will find a plethora of sun loungers on the upper deck, providing an excellent vantage point to relax. And yet the choice is yours as PRANA also offers large daybeds on the main foredeck, amongst open-air dining spots and views abound.