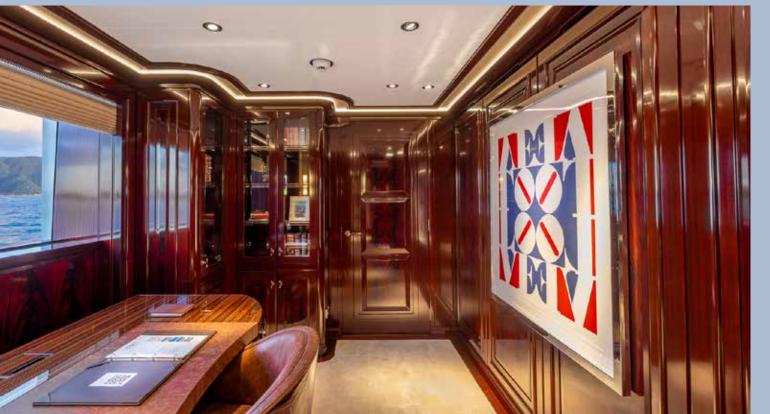

## TO YOUR LAVISH

Warm and welcoming, the master suite encourages repose with a sumptuous King-size bed and opulent amenities, including an office, double walk-in closets, and a palatial ensuite head with fully separate his-and-hers sides.