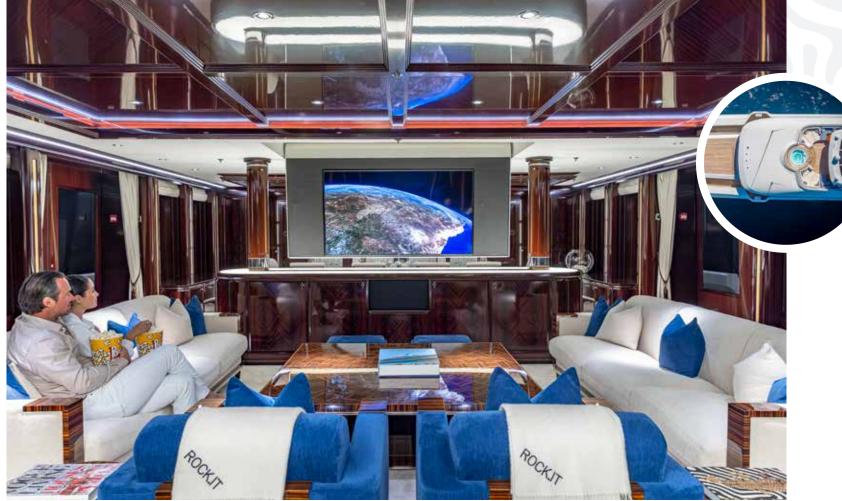

## TO EXTRAORDINARY DESTINATIONS

Classically comfortable with a touch of elegance, the main salon offers ample opportunity to relax and unwind. Relish your morning espresso alongside a sea breeze on the fold-out balcony. Settle into the plush sofas and enjoy a cinema-quality movie night. Savor gastronomic delights at the formal dining table, where your senses will alight with fresh, local delicacies from each port of call.