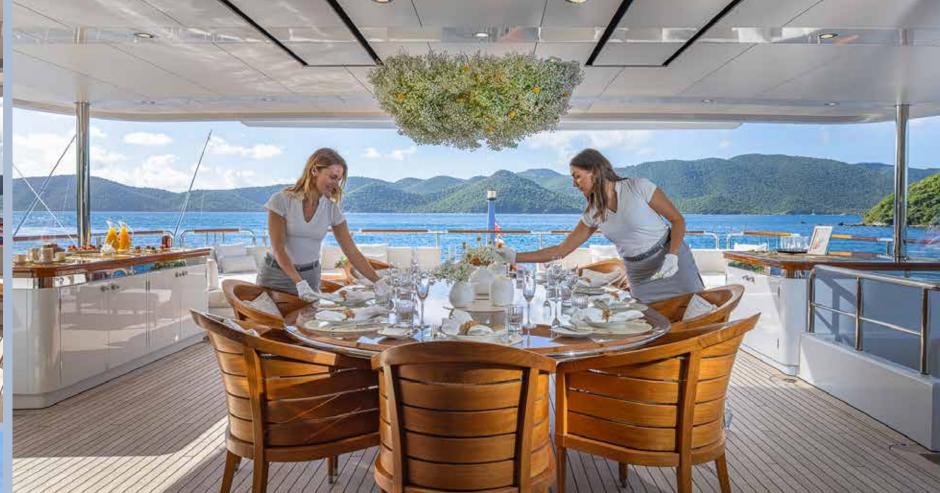

### UNRIVALED FUN & FARE

Celebrate culinary perfection
on the bridge deck aft, where
delectable breakfast spreads,
gourmet lunches, and a signature
build-your-own Bloody Mary bar
are accompanied by breathtaking
vistas and impeccable service.
Breathe in the refreshing salt air
from the lounge seating—a tranquil
spot to recline while at anchor—and
feast your eyes on new worlds just
waiting for discovery.