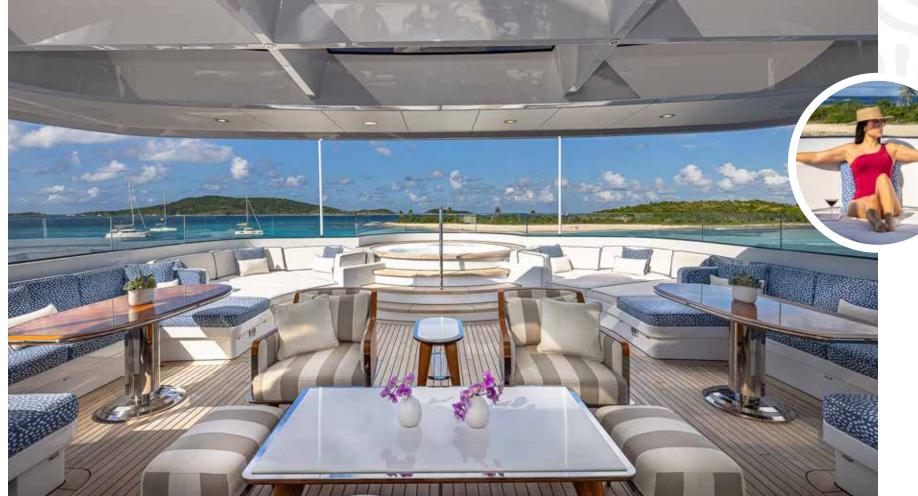

## DELIGHT

IN THE VACATION OF YOUR DREAMS

Considered the social hub of the yacht, the skylounge salon is a convivial gathering space that delivers endless hours of entertainment. Sample craft cocktails and decadent desserts at the gorgeous backlit bar; plan your next move at the game table; catch the latest sports action from the sizable seating areas; bask in the anticipation of an awe-inspiring tomorrow.

### UNRIVALED FUN & FARE

Celebrate culinary perfection
on the bridge deck aft, where
delectable breakfast spreads,
gourmet lunches, and a signature
build-your-own Bloody Mary bar
are accompanied by breathtaking
vistas and impeccable service.
Breathe in the refreshing salt air
from the lounge seating—a tranquil
spot to recline while at anchor—and
feast your eyes on new worlds just
waiting for discovery.