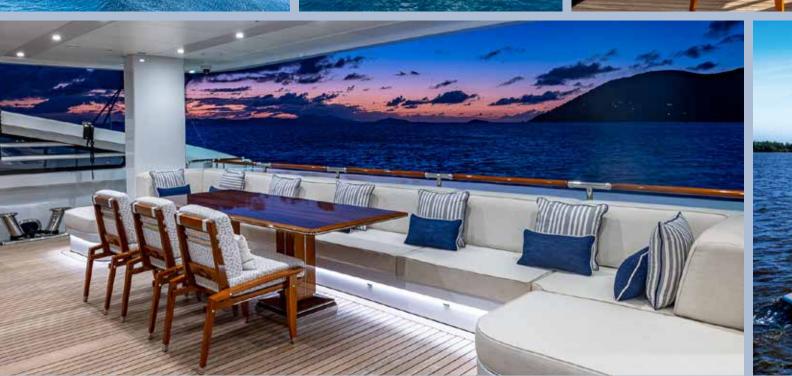

## TO EXTRAORDINARY DESTINATIONS

Classically comfortable with a touch of elegance, the main salon offers ample opportunity to relax and unwind. Relish your morning espresso alongside a sea breeze on the fold-out balcony. Settle into the plush sofas and enjoy a cinema-quality movie night. Savor gastronomic delights at the formal dining table, where your senses will alight with fresh, local delicacies from each port of call.

# CREATE MEMORIES THAT LAST A LIFETIME

The aft deck and swim platform are a gateway to all manner of recreational activity, from exploring the ocean's natural wonders via Seabobs to an invigorating afternoon ride on the Fliteboard, a water toy popular with guests of all ages. Whether you desire exhilarating escapades, peaceful pursuits, or a splash of both, there is something for everyone on board.