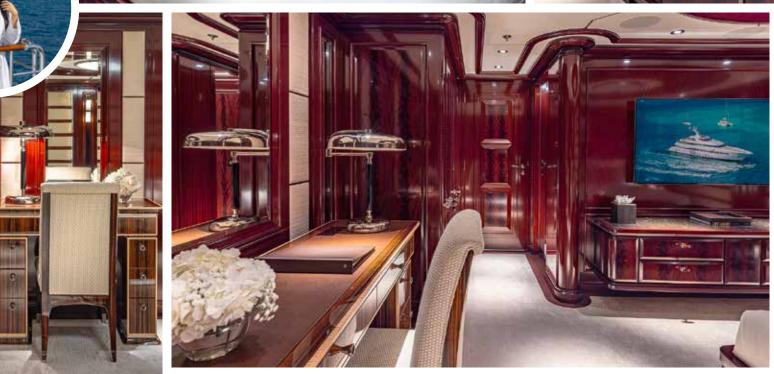

## TO YOUR LAVISH

Warm and welcoming, the master suite encourages repose with a sumptuous King-size bed and opulent amenities, including an office, double walk-in closets, and a palatial ensuite head with fully separate his-and-hers sides.