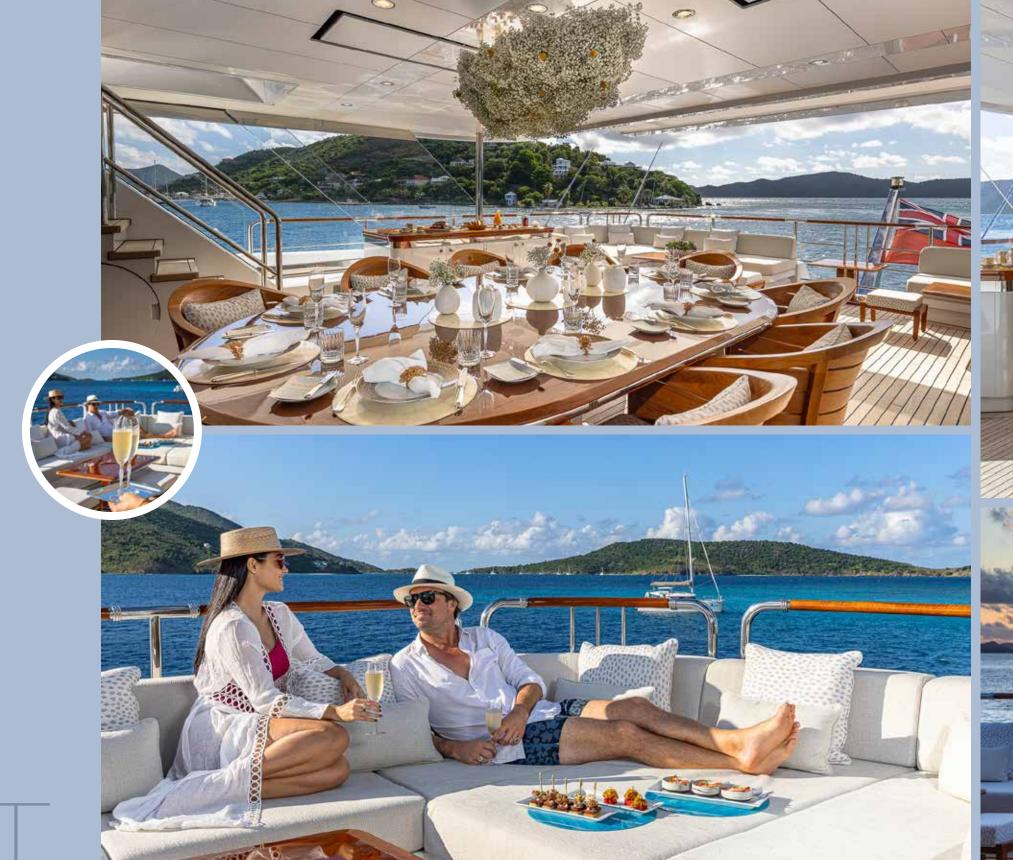

### UNRIVALED FUN & FARE

Celebrate culinary perfection
on the bridge deck aft, where
delectable breakfast spreads,
gourmet lunches, and a signature
build-your-own Bloody Mary bar
are accompanied by breathtaking
vistas and impeccable service.
Breathe in the refreshing salt air
from the lounge seating—a tranquil
spot to recline while at anchor—and
feast your eyes on new worlds just
waiting for discovery.

# REVEL IN THE ALFRESCO YACHTING LIFESTYLE

Host to a spectacular 360-degree panoramic view, the sun deck is the ultimate location for rest and relaxation. Stretch out on the sunpads with a fresh Peach Bellini, indulge in an evening dip in the Jacuzzi, or if you're feeling motivated, continue your fitness routine amidst the sparkling sea. Shade is available at the touch of a button for added comfort.