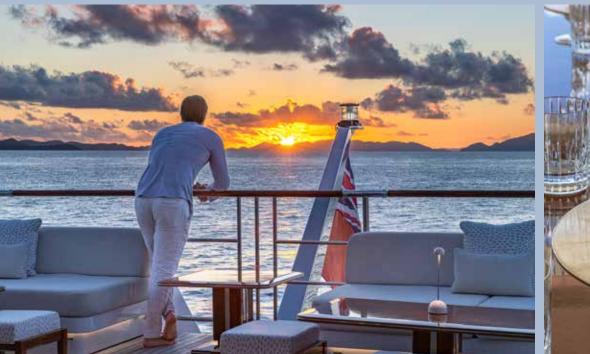

# REVEL IN THE ALFRESCO YACHTING LIFESTYLE

Host to a spectacular 360-degree panoramic view, the sun deck is the ultimate location for rest and relaxation. Stretch out on the sunpads with a fresh Peach Bellini, indulge in an evening dip in the Jacuzzi, or if you're feeling motivated, continue your fitness routine amidst the sparkling sea. Shade is available at the touch of a button for added comfort.