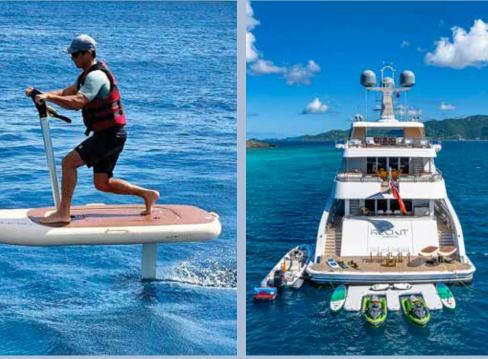

# CREATE MEMORIES THAT LAST A LIFETIME

The aft deck and swim platform are a gateway to all manner of recreational activity, from exploring the ocean's natural wonders via Seabobs to an invigorating afternoon ride on the Fliteboard, a water toy popular with guests of all ages. Whether you desire exhilarating escapades, peaceful pursuits, or a splash of both, there is something for everyone on board.

### **ENTERTAINMENT & TOYS**

- 52 ft Custom Spencer tender (Caribbean only)
- 23 ft (7m) Pascoe shuttle tender
- 38 ft (11.85m) Wajer tender 2025 (*Med only*)
- 2 x Seabob
- 2 x Inflatable FliteBoards
- 1 x Standup JetSki
- 2 x Inflatable paddle boards
- Liquid Force wakeboard
- Water skis, slalom and tandem
- Snorkel Gear and dive equipment (6 x tanks and BCDs)—rendezvous diving only
  RAVE Razor Duo towable tube
- O'Brien towable tube
- Floating Fiesta Island for 8 people
- Drone and underwater cameras
- Large assortment of fishing poles, incl. deep dropping reels for trolling
- Avid fishing program; special fish guides available upon request