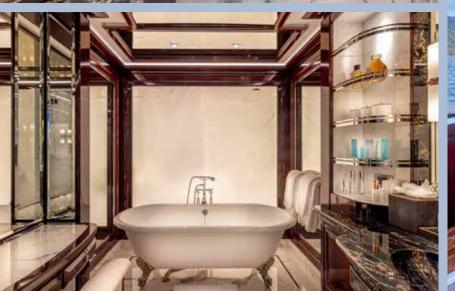

## TO YOUR LAVISH

Warm and welcoming, the master suite encourages repose with a sumptuous King-size bed and opulent amenities, including an office, double walk-in closets, and a palatial ensuite head with fully separate his-and-hers sides.

Pamper yourself with a leisurely soak in the free-standing tub, a truly unique feature not typically found on superyachts, and luxuriate in the serenity that surrounds you.