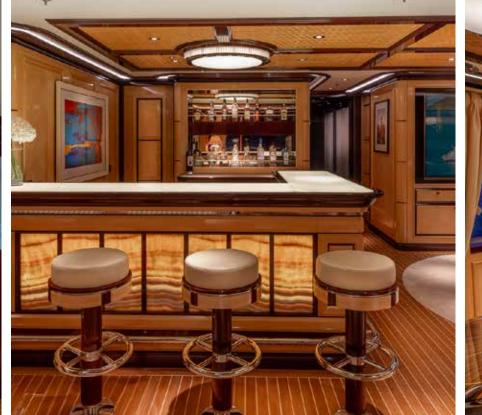

## DELIGHT

IN THE VACATION OF YOUR DREAMS

Considered the social hub of the yacht, the skylounge salon is a convivial gathering space that delivers endless hours of entertainment. Sample craft cocktails and decadent desserts at the gorgeous backlit bar; plan your next move at the game table; catch the latest sports action from the sizable seating areas; bask in the anticipation of an awe-inspiring tomorrow.