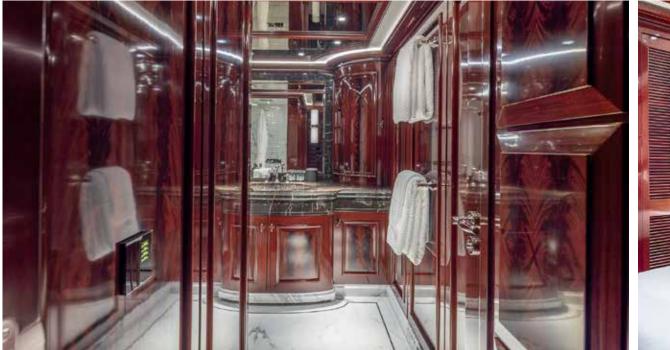

## TO YOUR LAVISH

Warm and welcoming, the master suite encourages repose with a sumptuous King-size bed and opulent amenities, including an office, double walk-in closets, and a palatial ensuite head with fully separate his-and-hers sides.

Pamper yourself with a leisurely soak in the free-standing tub, a truly unique feature not typically found on superyachts, and luxuriate in the serenity that surrounds you.