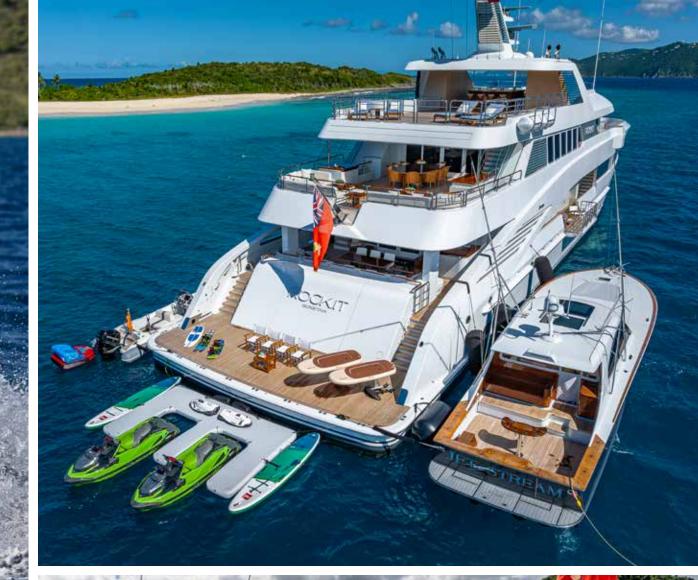

# DELVE INTO SUN, SAND & SEA ADVENTURES

Utilize our extensive collection of tenders and toys to fill your days with exciting excursions, from guided fishing expeditions to an exceptional beach setup featuring your fresh catch for lunch. With many successful seasons together, our crew is highly knowledgeable and fully devoted to providing a charter experience you will cherish for years to come.

### **ENTERTAINMENT & TOYS**

- 52 ft Custom Spencer tender (Caribbean only)
- 23 ft (7m) Pascoe shuttle tender
- 38 ft (11.85m) Wajer tender 2025 (*Med only*)
- 2 x Seabob
- 2 x Inflatable FliteBoards
- 1 x Standup JetSki
- 2 x Inflatable paddle boards
- Liquid Force wakeboard
- Water skis, slalom and tandem
- Snorkel Gear and dive equipment (6 x tanks and BCDs)—rendezvous diving only
  RAVE Razor Duo towable tube
- O'Brien towable tube
- Floating Fiesta Island for 8 people
- Drone and underwater cameras
- Large assortment of fishing poles, incl. deep dropping reels for trolling
- Avid fishing program; special fish guides available upon request