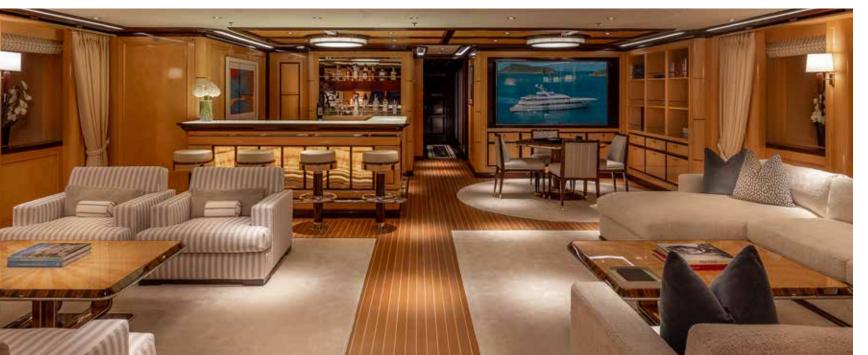

## DELIGHT

IN THE VACATION OF YOUR DREAMS

Considered the social hub of the yacht, the skylounge salon is a convivial gathering space that delivers endless hours of entertainment. Sample craft cocktails and decadent desserts at the gorgeous backlit bar; plan your next move at the game table; catch the latest sports action from the sizable seating areas; bask in the anticipation of an awe-inspiring tomorrow.