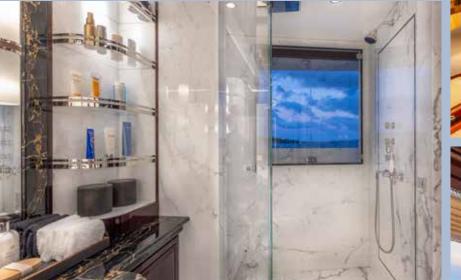

## TO YOUR LAVISH

Warm and welcoming, the master suite encourages repose with a sumptuous King-size bed and opulent amenities, including an office, double walk-in closets, and a palatial ensuite head with fully separate his-and-hers sides.

Pamper yourself with a leisurely soak in the free-standing tub, a truly unique feature not typically found on superyachts, and luxuriate in the serenity that surrounds you.