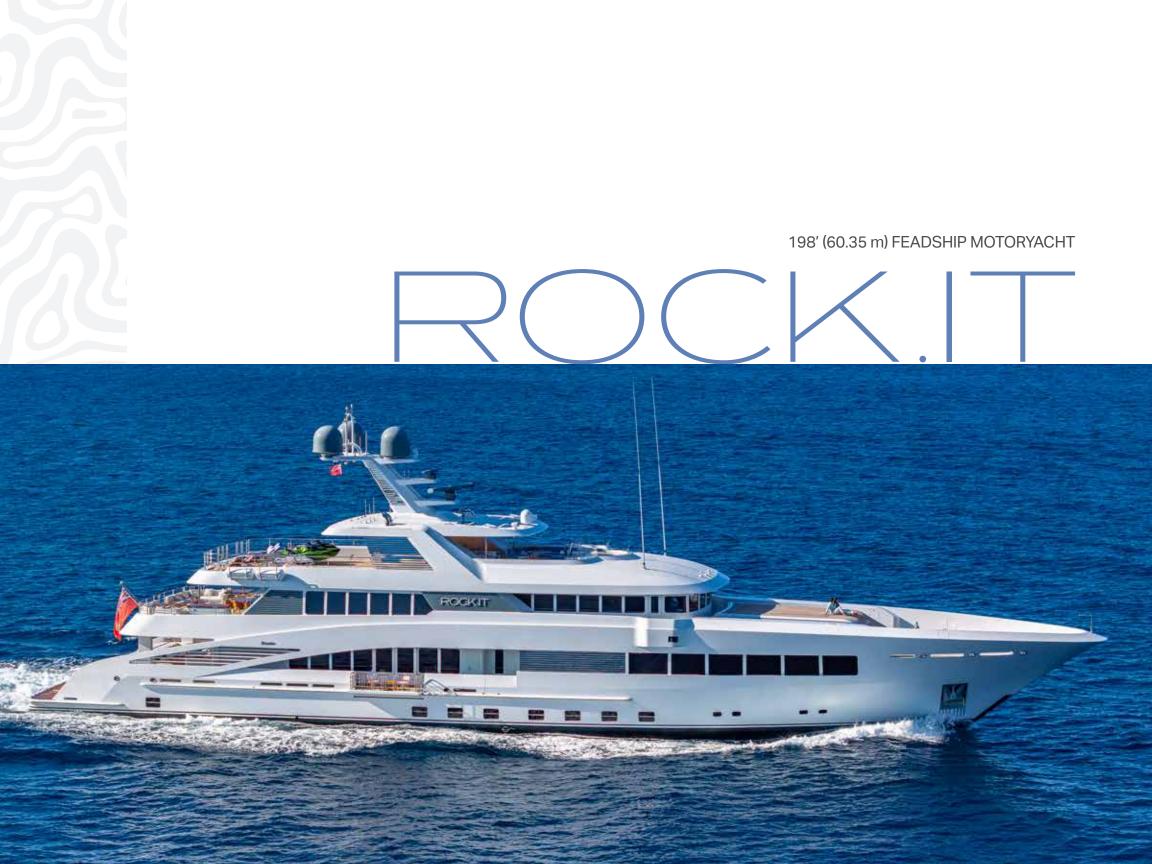

### PARADISE IS BECKONING

Embark on a bespoke charter experience like no other, where expertly curated itineraries, exquisite culinary affairs, and consummate service reign supreme.

A destination itself, the 198' Feadship *ROCK.IT* provides the perfect platform—from her resplendent interior and exterior spaces to a wealth of water toys and amenities—for soaking up sun-drenched days, starlit nights, and every unforgettable moment in between.

## SPECIFICATIONS MOTORYACHT ROCK.IT

- Guests: 11 | Suites: 5 | Crew: 15
- Year: 2014 | Refit: 2019
- Builder: Feadship | Naval Architect: De Voogt
- LOA: 198' (60.35 m) | Draft: 10' 10" (3.3 m) | **Beam:** 35' 5" (10.80 m)
- Engines: Twin MTU 12V4000M53R
- **Speed:** 12–15 knots
- Stabilizers: At anchor