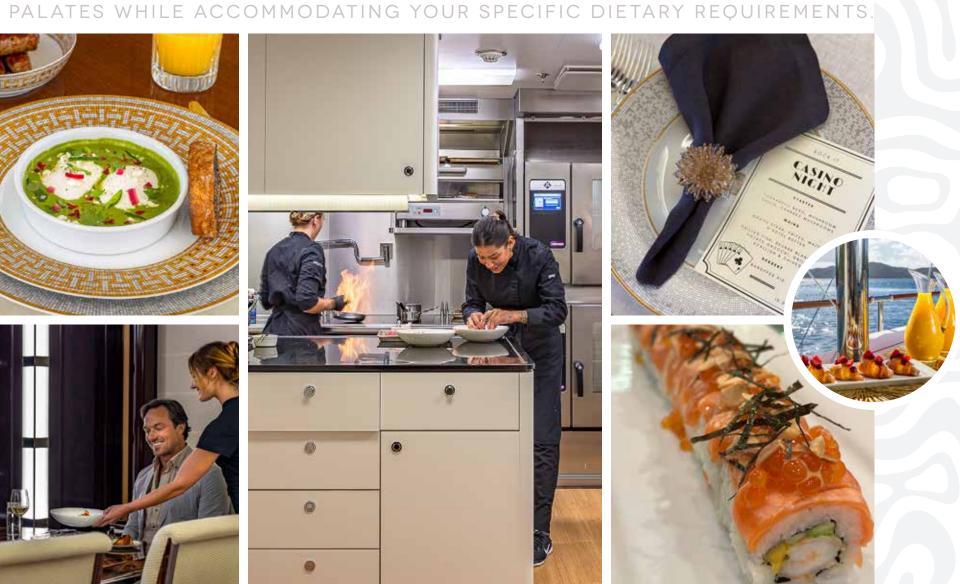

### UNRIVALED FUN & FARE

Celebrate culinary perfection
on the bridge deck aft, where
delectable breakfast spreads,
gourmet lunches, and a signature
build-your-own Bloody Mary bar
are accompanied by breathtaking
vistas and impeccable service.
Breathe in the refreshing salt air
from the lounge seating—a tranquil
spot to recline while at anchor—and
feast your eyes on new worlds just
waiting for discovery.