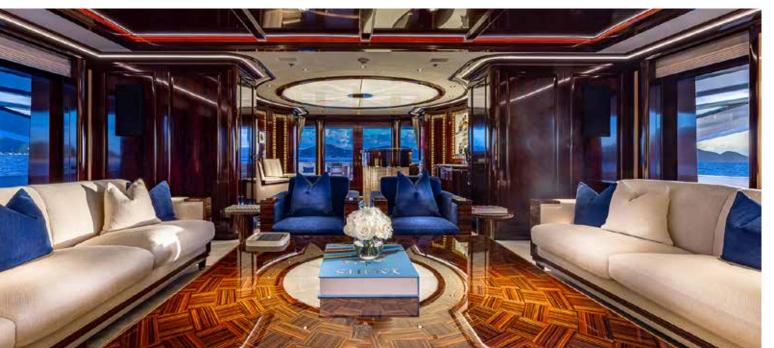

## TO EXTRAORDINARY DESTINATIONS

Classically comfortable with a touch of elegance, the main salon offers ample opportunity to relax and unwind. Relish your morning espresso alongside a sea breeze on the fold-out balcony. Settle into the plush sofas and enjoy a cinema-quality movie night. Savor gastronomic delights at the formal dining table, where your senses will alight with fresh, local delicacies from each port of call.

## DELIGHT

IN THE VACATION OF YOUR DREAMS

Considered the social hub of the yacht, the skylounge salon is a convivial gathering space that delivers endless hours of entertainment. Sample craft cocktails and decadent desserts at the gorgeous backlit bar; plan your next move at the game table; catch the latest sports action from the sizable seating areas; bask in the anticipation of an awe-inspiring tomorrow.