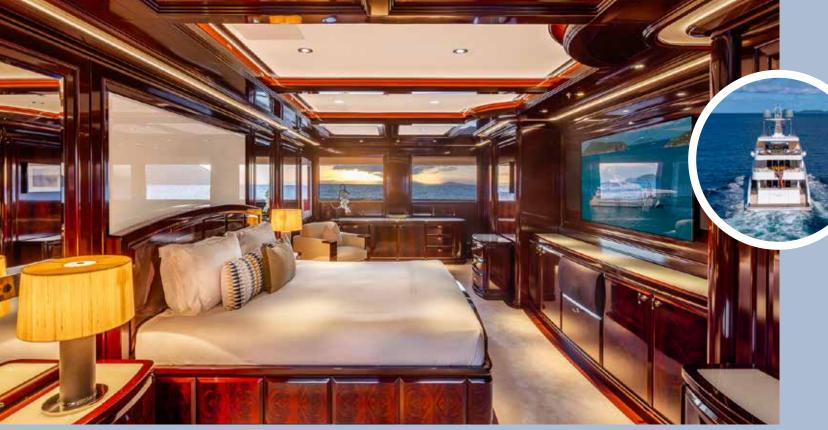

## IMMERSE

YOURSELF IN PURE LUXURY & COMFORT

Awaken refreshed and revitalized for the day's itinerary in our magnificent guest accommodations, which includes two VIP suites amidships as well as one twin guest suite and one VIP suite further forward, all on the lower level. Each spacious stateroom provides an ensuite head, deluxe furnishings and bedding, and anything you may require for a blissful night's sleep.

## TO YOUR LAVISH

Warm and welcoming, the master suite encourages repose with a sumptuous King-size bed and opulent amenities, including an office, double walk-in closets, and a palatial ensuite head with fully separate his-and-hers sides.