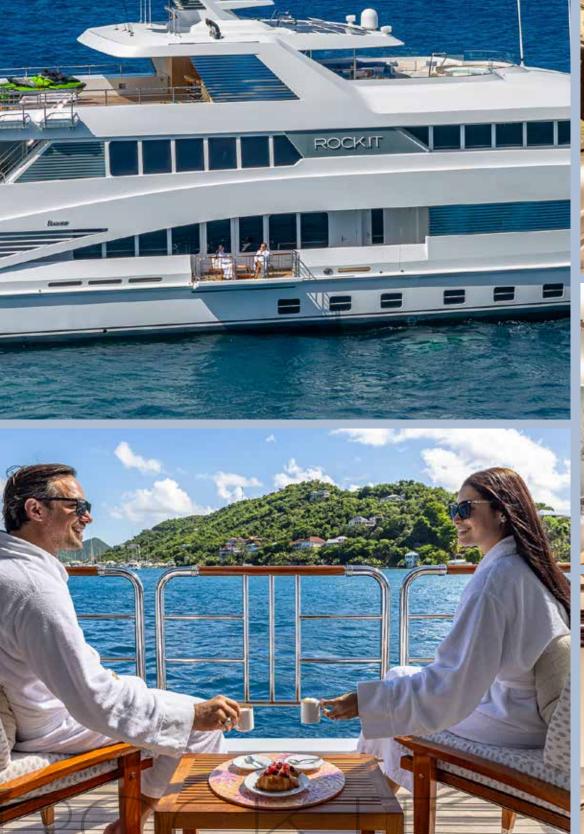

### PARADISE IS BECKONING

Embark on a bespoke charter experience like no other, where expertly curated itineraries, exquisite culinary affairs, and consummate service reign supreme.

A destination itself, the 198' Feadship *ROCK.IT* provides the perfect platform—from her resplendent interior and exterior spaces to a wealth of water toys and amenities—for soaking up sun-drenched days, starlit nights, and every unforgettable moment in between.

### UNRIVALED FUN & FARE

Celebrate culinary perfection
on the bridge deck aft, where
delectable breakfast spreads,
gourmet lunches, and a signature
build-your-own Bloody Mary bar
are accompanied by breathtaking
vistas and impeccable service.
Breathe in the refreshing salt air
from the lounge seating—a tranquil
spot to recline while at anchor—and
feast your eyes on new worlds just
waiting for discovery.