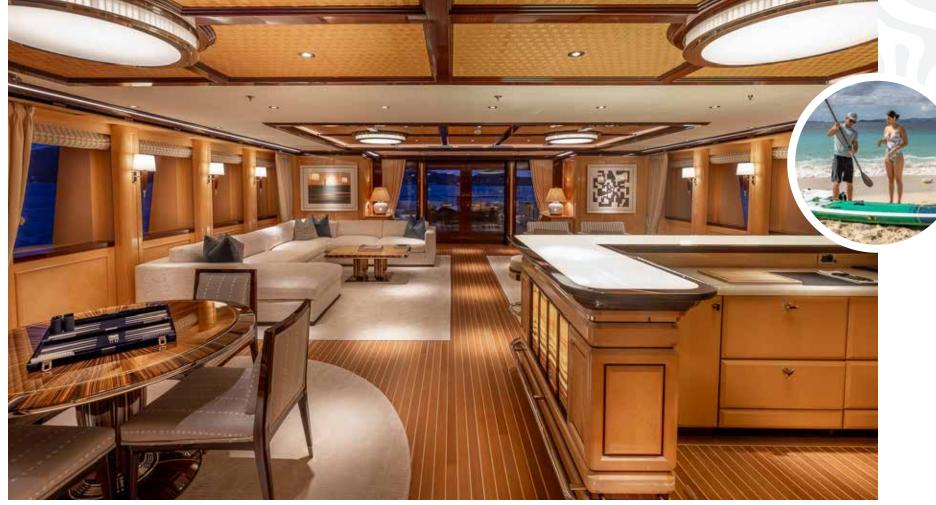

## TO EXTRAORDINARY DESTINATIONS

Classically comfortable with a touch of elegance, the main salon offers ample opportunity to relax and unwind. Relish your morning espresso alongside a sea breeze on the fold-out balcony. Settle into the plush sofas and enjoy a cinema-quality movie night. Savor gastronomic delights at the formal dining table, where your senses will alight with fresh, local delicacies from each port of call.

## DELIGHT

IN THE VACATION OF YOUR DREAMS

Considered the social hub of the yacht, the skylounge salon is a convivial gathering space that delivers endless hours of entertainment. Sample craft cocktails and decadent desserts at the gorgeous backlit bar; plan your next move at the game table; catch the latest sports action from the sizable seating areas; bask in the anticipation of an awe-inspiring tomorrow.