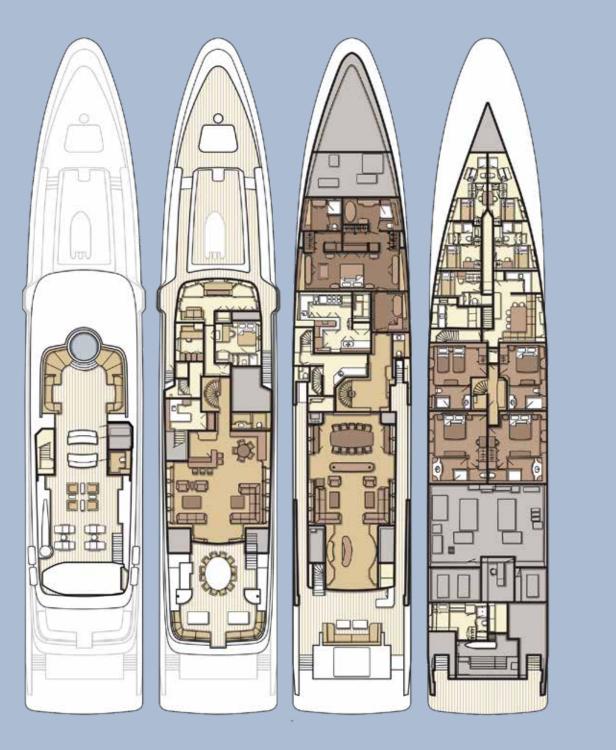

## SPECIFICATIONS MOTORYACHT ROCK.IT

- Guests: 11 | Suites: 5 | Crew: 15
- Year: 2014 | Refit: 2019
- Builder: Feadship | Naval Architect: De Voogt
- LOA: 198' (60.35 m) | Draft: 10' 10" (3.3 m) | **Beam:** 35' 5" (10.80 m)
- Engines: Twin MTU 12V4000M53R
- **Speed:** 12–15 knots
- Stabilizers: At anchor