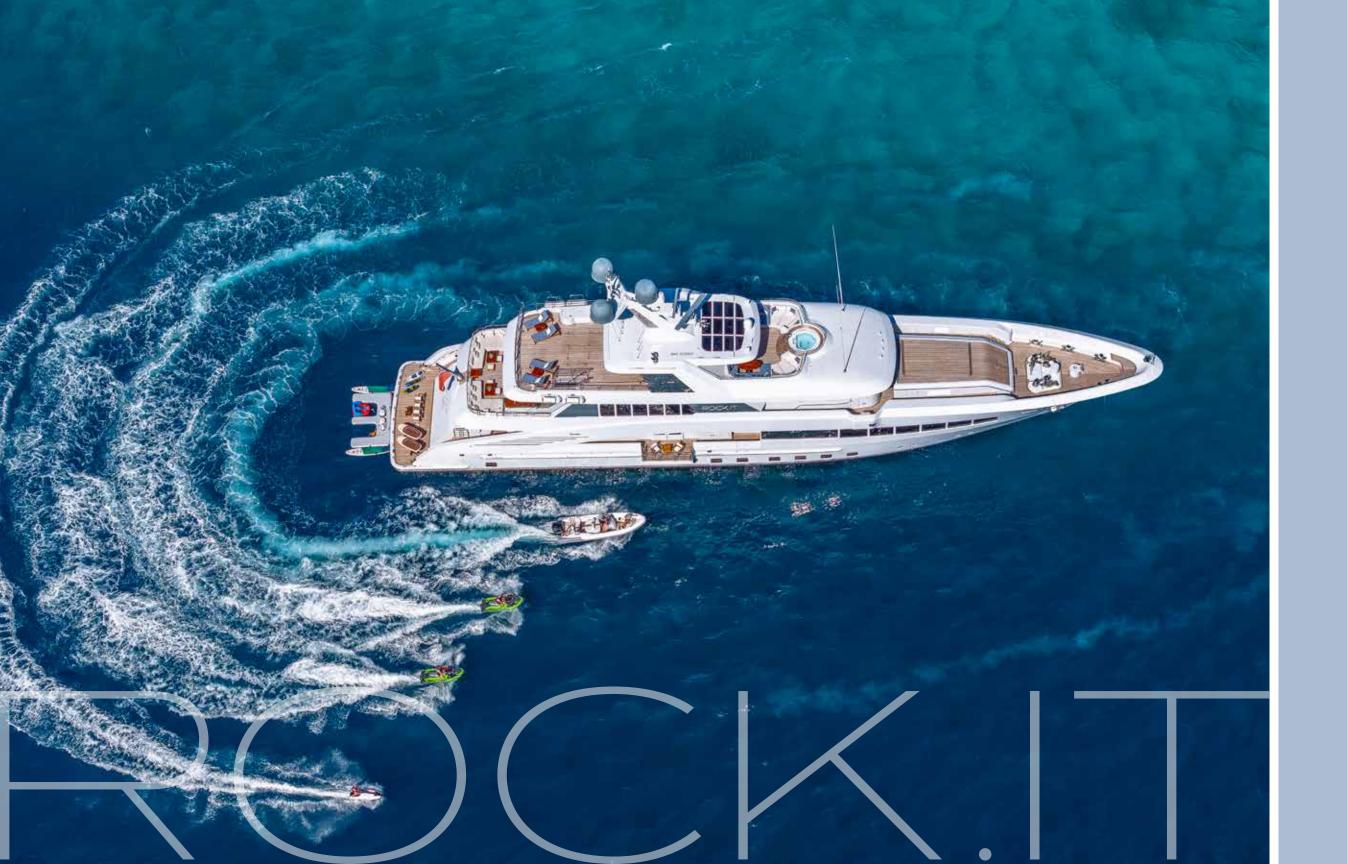

### PARADISE IS BECKONING

Embark on a bespoke charter experience like no other, where expertly curated itineraries, exquisite culinary affairs, and consummate service reign supreme.

A destination itself, the 198' Feadship *ROCK.IT* provides the perfect platform—from her resplendent interior and exterior spaces to a wealth of water toys and amenities—for soaking up sun-drenched days, starlit nights, and every unforgettable moment in between.

# DELVE INTO SUN, SAND & SEA ADVENTURES

Utilize our extensive collection of tenders and toys to fill your days with exciting excursions, from guided fishing expeditions to an exceptional beach setup featuring your fresh catch for lunch. With many successful seasons together, our crew is highly knowledgeable and fully devoted to providing a charter experience you will cherish for years to come.