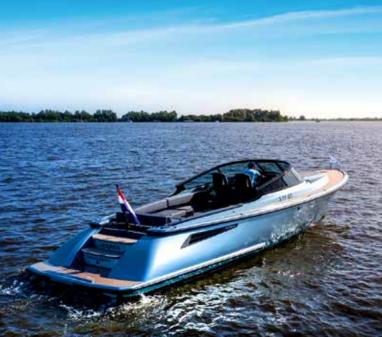

### **ENTERTAINMENT & TOYS**

- 52 ft Custom Spencer tender (Caribbean only)
- 23 ft (7m) Pascoe shuttle tender
- 38 ft (11.85m) Wajer tender 2025 (*Med only*)
- 2 x Seabob
- 2 x Inflatable FliteBoards
- 1 x Standup JetSki
- 2 x Inflatable paddle boards
- Liquid Force wakeboard
- Water skis, slalom and tandem
- Snorkel Gear and dive equipment (6 x tanks and BCDs)—rendezvous diving only
  RAVE Razor Duo towable tube
- O'Brien towable tube
- Floating Fiesta Island for 8 people
- Drone and underwater cameras
- Large assortment of fishing poles, incl. deep dropping reels for trolling
- Avid fishing program; special fish guides available upon request