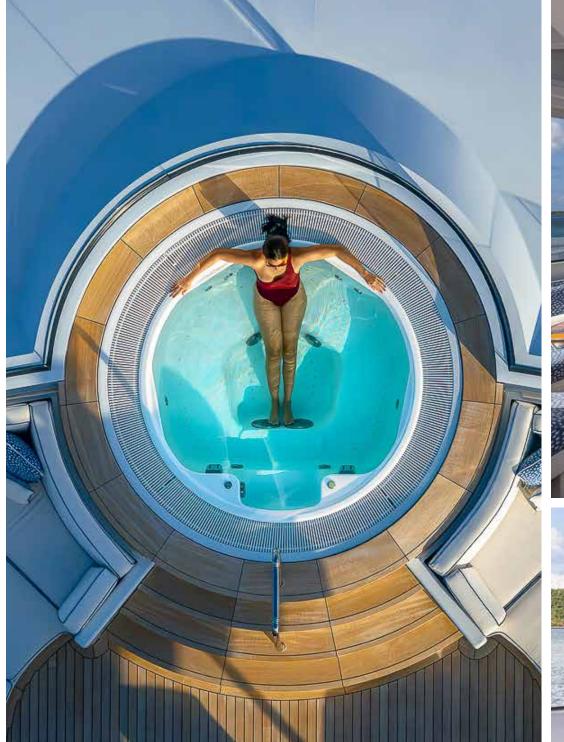

# REVEL IN THE ALFRESCO YACHTING LIFESTYLE

Host to a spectacular 360-degree panoramic view, the sun deck is the ultimate location for rest and relaxation. Stretch out on the sunpads with a fresh Peach Bellini, indulge in an evening dip in the Jacuzzi, or if you're feeling motivated, continue your fitness routine amidst the sparkling sea. Shade is available at the touch of a button for added comfort.