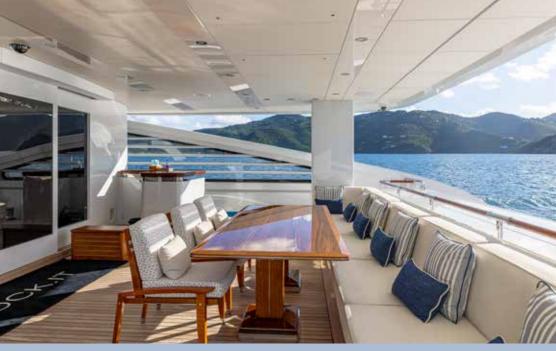

### UNRIVALED FUN & FARE

Celebrate culinary perfection
on the bridge deck aft, where
delectable breakfast spreads,
gourmet lunches, and a signature
build-your-own Bloody Mary bar
are accompanied by breathtaking
vistas and impeccable service.
Breathe in the refreshing salt air
from the lounge seating—a tranquil
spot to recline while at anchor—and
feast your eyes on new worlds just
waiting for discovery.