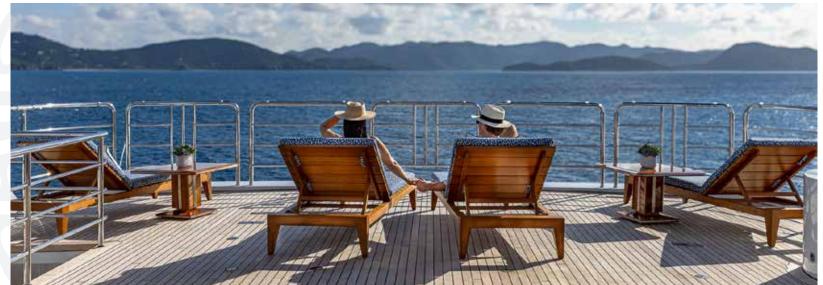

# REVEL IN THE ALFRESCO YACHTING LIFESTYLE

Host to a spectacular 360-degree panoramic view, the sun deck is the ultimate location for rest and relaxation. Stretch out on the sunpads with a fresh Peach Bellini, indulge in an evening dip in the Jacuzzi, or if you're feeling motivated, continue your fitness routine amidst the sparkling sea. Shade is available at the touch of a button for added comfort.