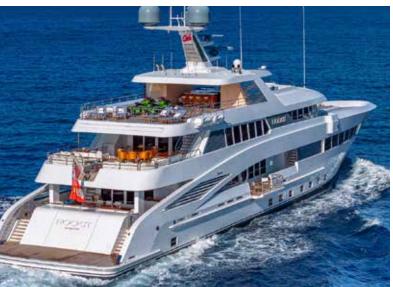

### PARADISE IS BECKONING

Embark on a bespoke charter experience like no other, where expertly curated itineraries, exquisite culinary affairs, and consummate service reign supreme.

A destination itself, the 198' Feadship *ROCK.IT* provides the perfect platform—from her resplendent interior and exterior spaces to a wealth of water toys and amenities—for soaking up sun-drenched days, starlit nights, and every unforgettable moment in between.

## SPECIFICATIONS MOTORYACHT ROCK.IT

- Guests: 11 | Suites: 5 | Crew: 15
- Year: 2014 | Refit: 2019
- Builder: Feadship | Naval Architect: De Voogt
- LOA: 198' (60.35 m) | Draft: 10' 10" (3.3 m) | **Beam:** 35' 5" (10.80 m)
- Engines: Twin MTU 12V4000M53R
- **Speed:** 12–15 knots
- Stabilizers: At anchor