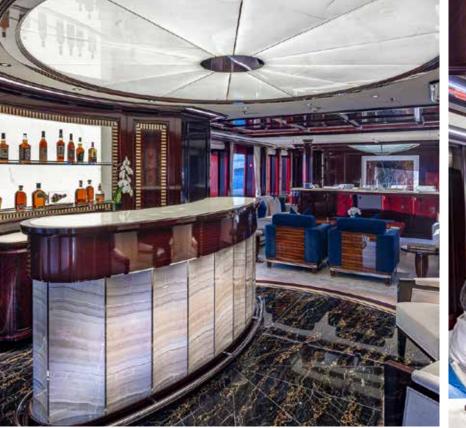

## DELIGHT

IN THE VACATION OF YOUR DREAMS

Considered the social hub of the yacht, the skylounge salon is a convivial gathering space that delivers endless hours of entertainment. Sample craft cocktails and decadent desserts at the gorgeous backlit bar; plan your next move at the game table; catch the latest sports action from the sizable seating areas; bask in the anticipation of an awe-inspiring tomorrow.