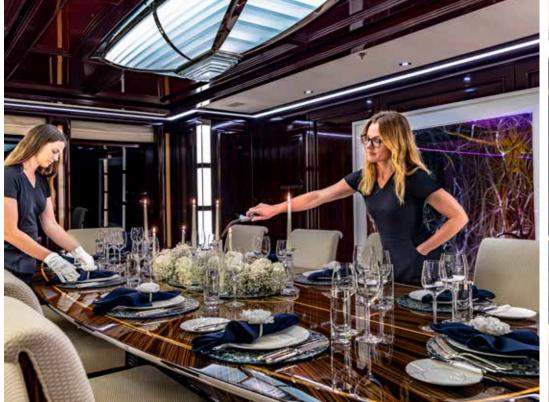

## TO EXTRAORDINARY DESTINATIONS

Classically comfortable with a touch of elegance, the main salon offers ample opportunity to relax and unwind. Relish your morning espresso alongside a sea breeze on the fold-out balcony. Settle into the plush sofas and enjoy a cinema-quality movie night. Savor gastronomic delights at the formal dining table, where your senses will alight with fresh, local delicacies from each port of call.

### UNRIVALED FUN & FARE

Celebrate culinary perfection
on the bridge deck aft, where
delectable breakfast spreads,
gourmet lunches, and a signature
build-your-own Bloody Mary bar
are accompanied by breathtaking
vistas and impeccable service.
Breathe in the refreshing salt air
from the lounge seating—a tranquil
spot to recline while at anchor—and
feast your eyes on new worlds just
waiting for discovery.