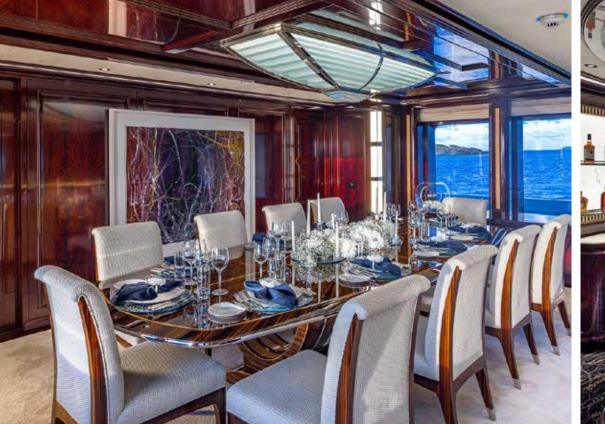

## TO EXTRAORDINARY DESTINATIONS

Classically comfortable with a touch of elegance, the main salon offers ample opportunity to relax and unwind. Relish your morning espresso alongside a sea breeze on the fold-out balcony. Settle into the plush sofas and enjoy a cinema-quality movie night. Savor gastronomic delights at the formal dining table, where your senses will alight with fresh, local delicacies from each port of call.