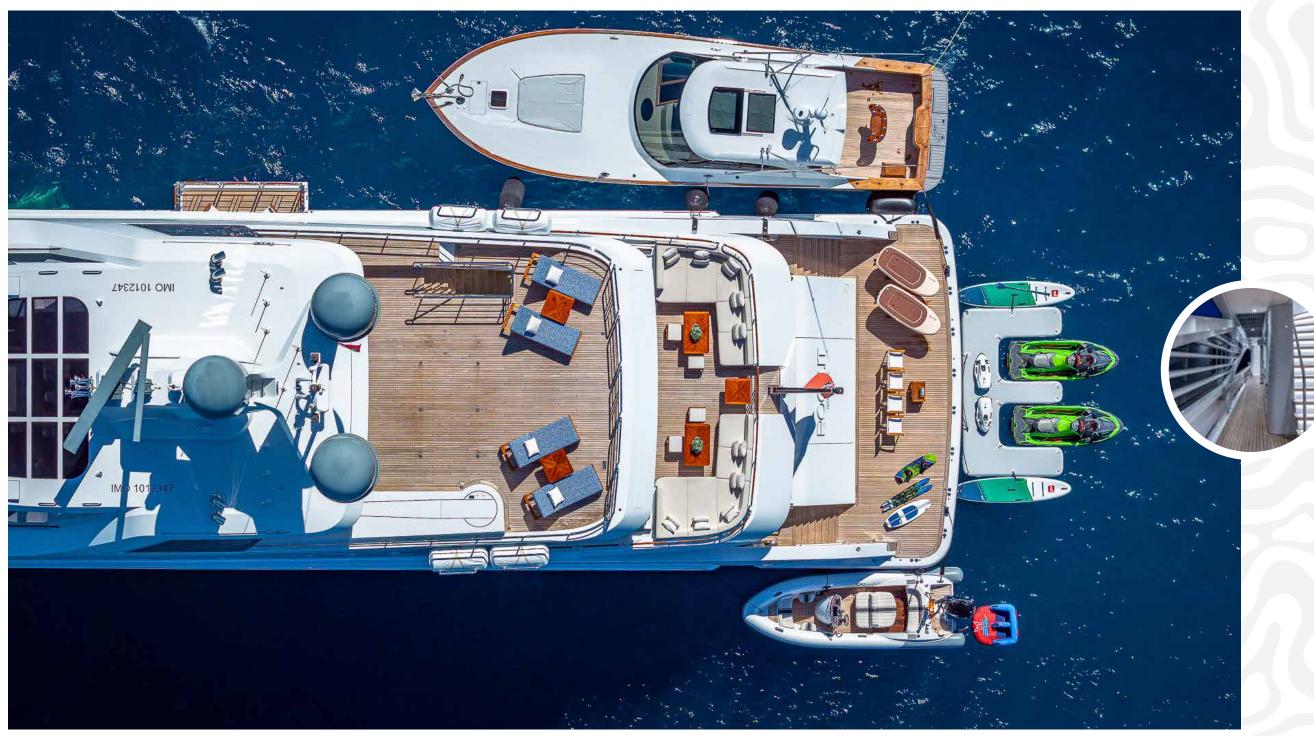

# CREATE MEMORIES THAT LAST A LIFETIME

The aft deck and swim platform are a gateway to all manner of recreational activity, from exploring the ocean's natural wonders via Seabobs to an invigorating afternoon ride on the Fliteboard, a water toy popular with guests of all ages. Whether you desire exhilarating escapades, peaceful pursuits, or a splash of both, there is something for everyone on board.

### **ENTERTAINMENT & TOYS**

- 52 ft Custom Spencer tender (Caribbean only)
- 23 ft (7m) Pascoe shuttle tender
- 38 ft (11.85m) Wajer tender 2025 (*Med only*)
- 2 x Seabob
- 2 x Inflatable FliteBoards
- 1 x Standup JetSki
- 2 x Inflatable paddle boards
- Liquid Force wakeboard
- Water skis, slalom and tandem
- Snorkel Gear and dive equipment (6 x tanks and BCDs)—rendezvous diving only
  RAVE Razor Duo towable tube
- O'Brien towable tube
- Floating Fiesta Island for 8 people
- Drone and underwater cameras
- Large assortment of fishing poles, incl. deep dropping reels for trolling
- Avid fishing program; special fish guides available upon request