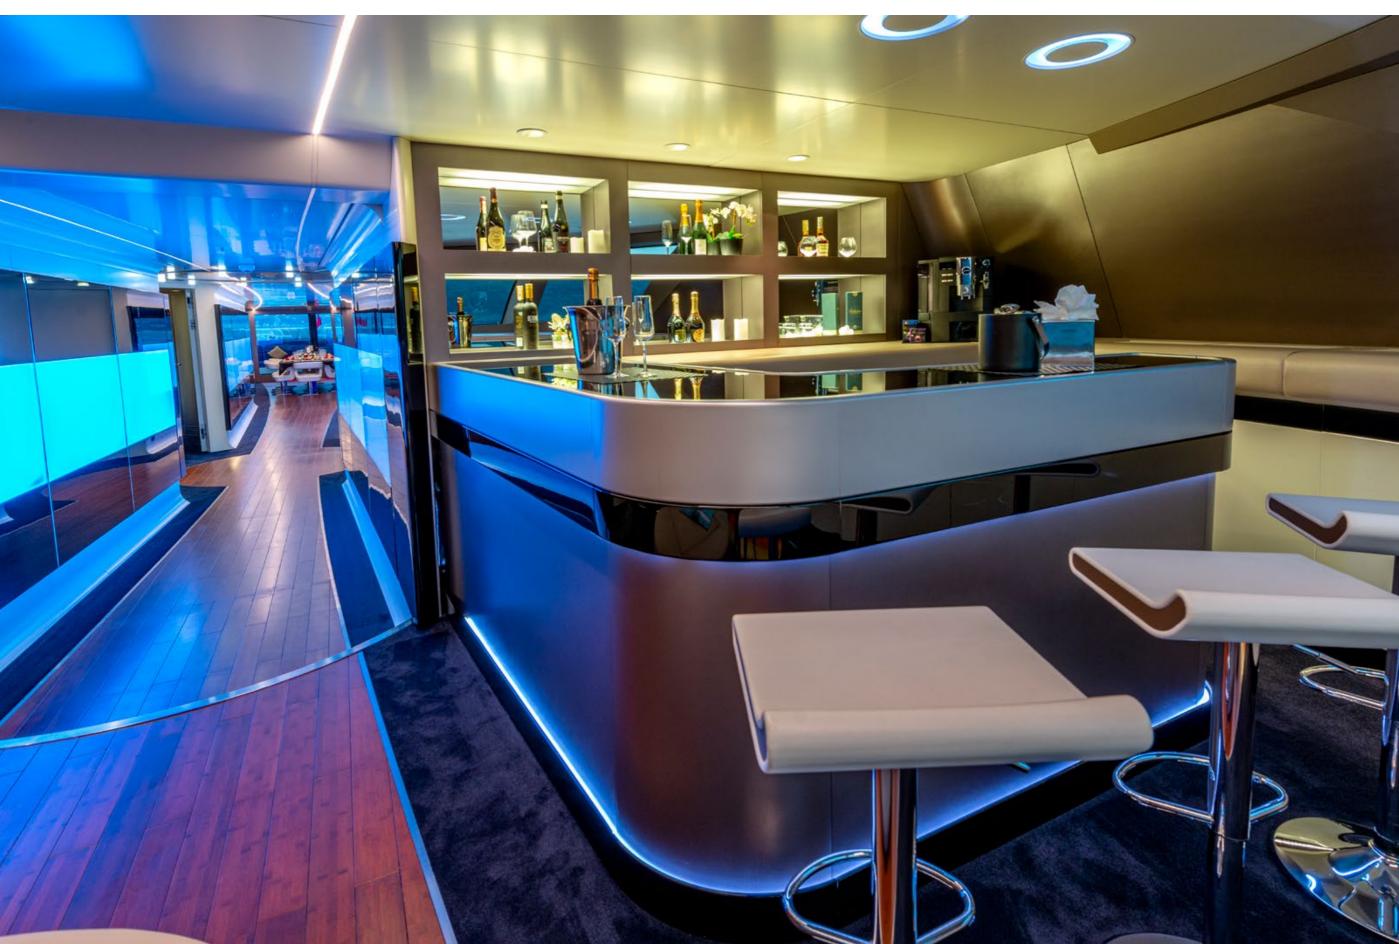

# YACHT FOR CHARTER | ROYAL FALCON ONE | 41.15M / 135' | FORMAL DINING

YACHT FOR CHARTER | ROYAL FALCON ONE | 41.15M / 135' | MAIN SALON - BAR