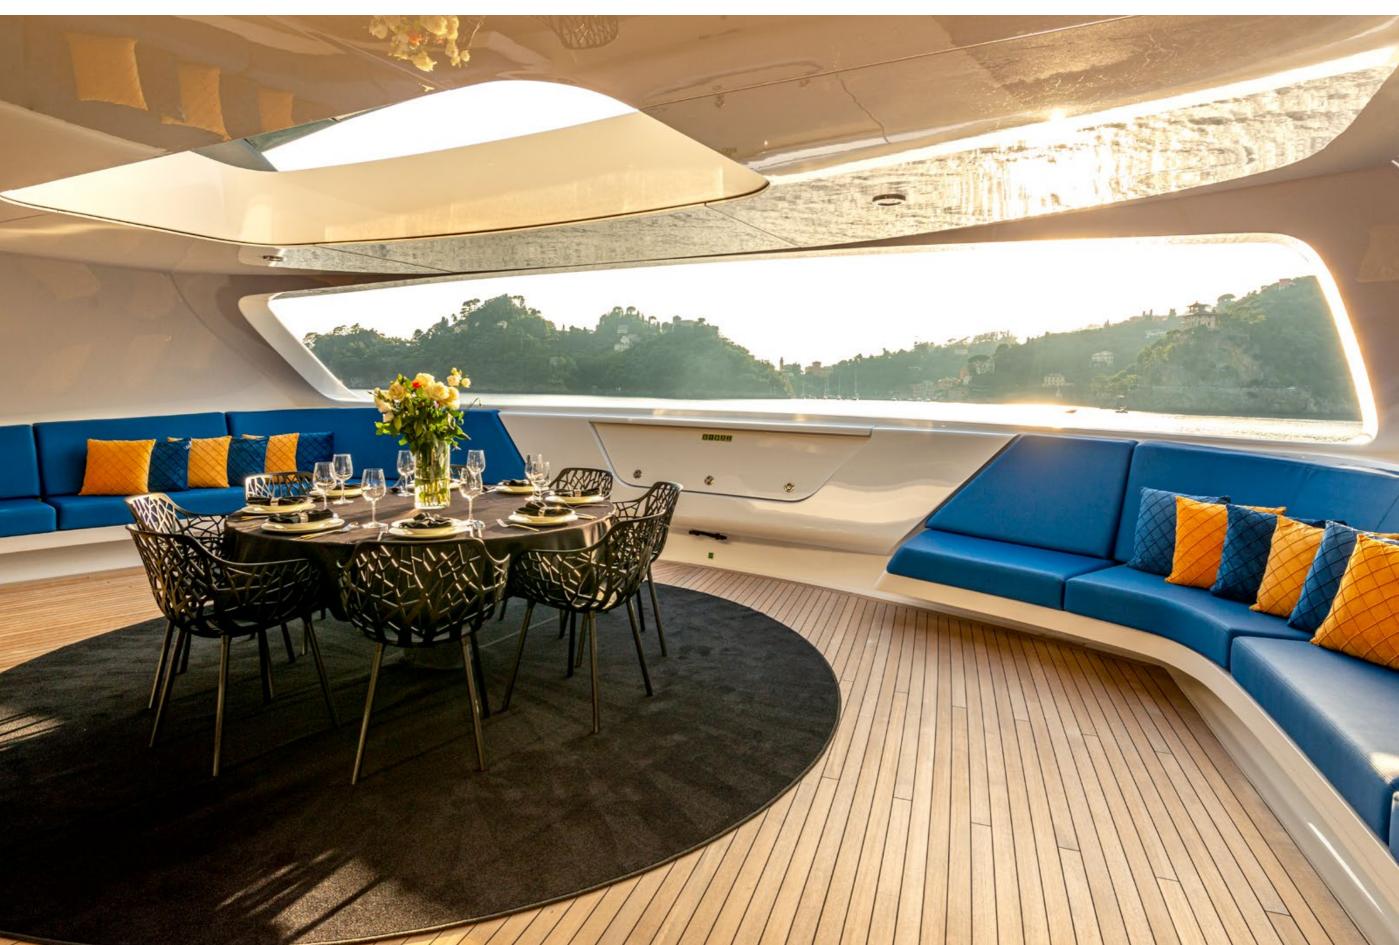

# YACHT FOR CHARTER | ROYAL FALCON ONE | 41.15M / 135' | FORMAL DINING

YACHT FOR CHARTER | ROYAL FALCON ONE | 41.15M / 135' | MAIN SALON - BAR