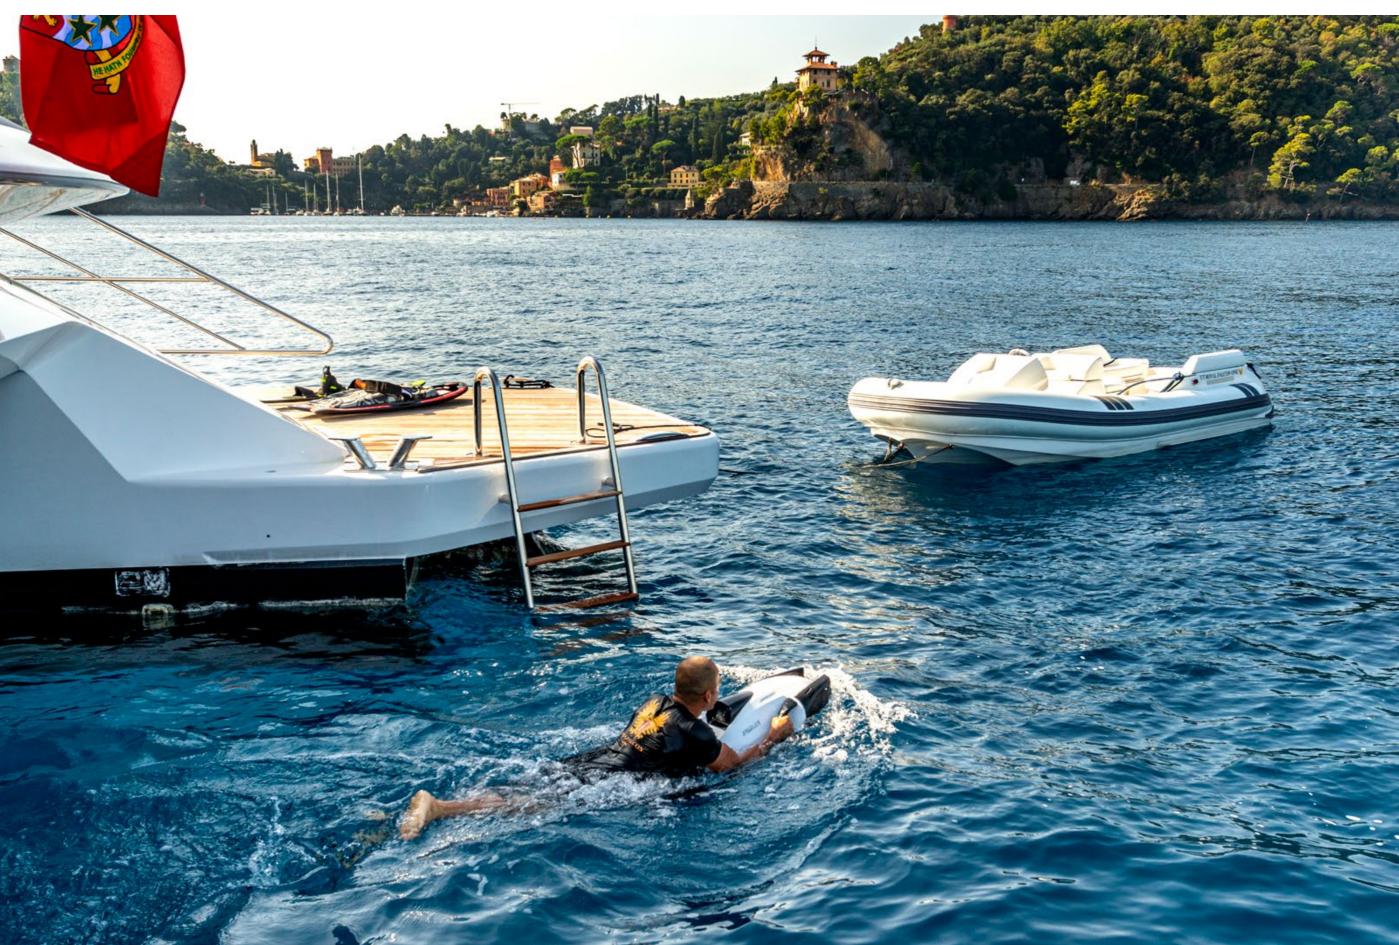

# YACHT FOR CHARTER | ROYAL FALCON ONE | 41.15M / 135' | WATER TOYS

#### YACHT FOR CHARTER | ROYAL FALCON ONE | 41.15M / 135' | WATER TOYS

YACHT FOR CHARTER | ROYAL FALCON ONE | 41.15M / 135' | WATER TOYS