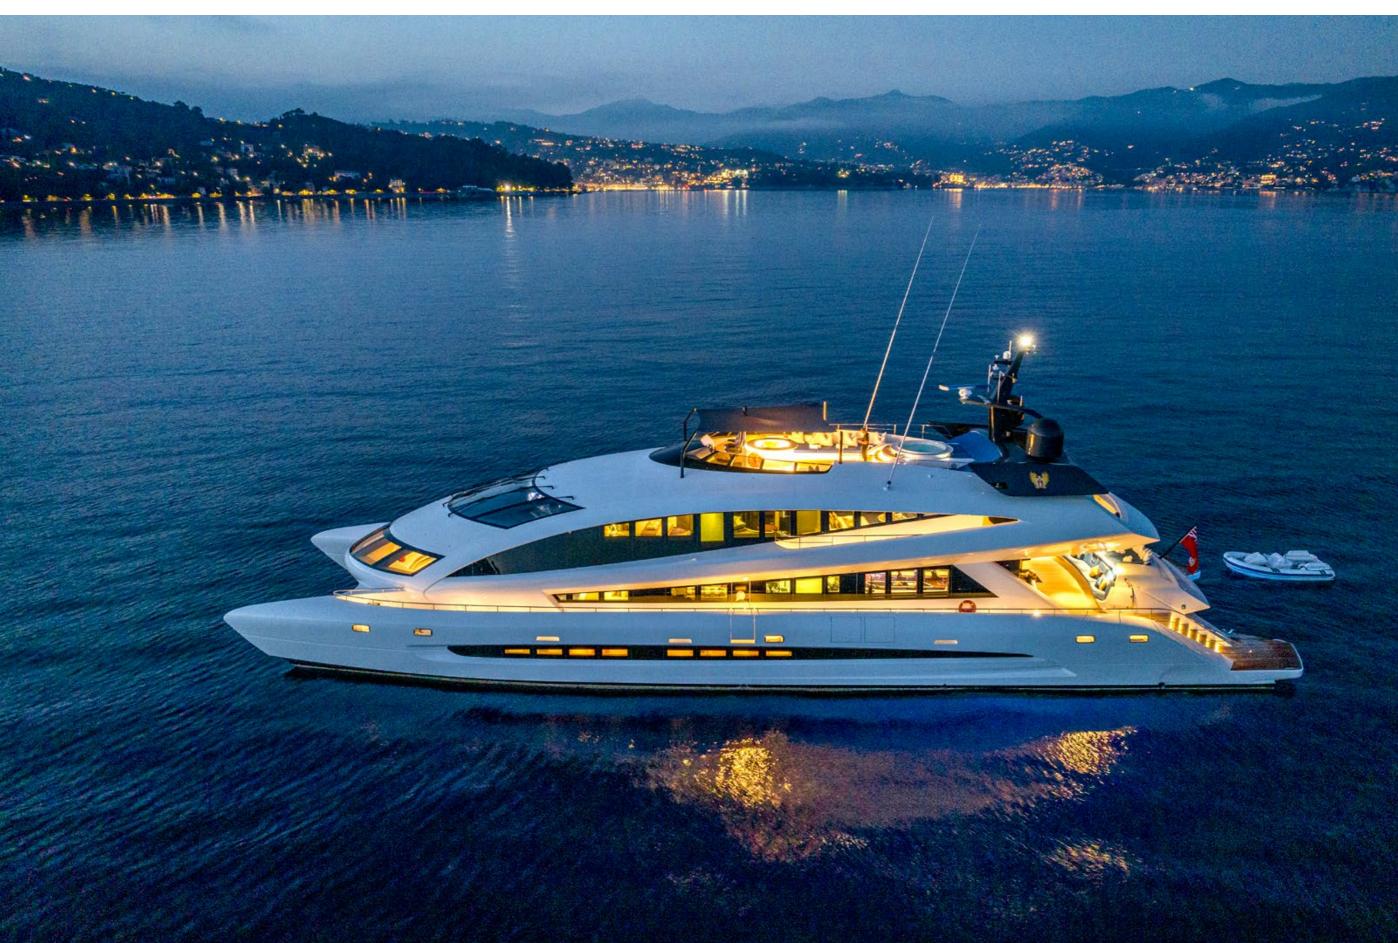

# ROYAL FALCON ONE

| BUILDER              | ROYAL FALCON FLEET |                                                                                                                                                                                                                                                                                            |
|----------------------|--------------------|--------------------------------------------------------------------------------------------------------------------------------------------------------------------------------------------------------------------------------------------------------------------------------------------|
| BUILT                | 2019               |                                                                                                                                                                                                                                                                                            |
| BEAM                 | 12.50M / 41'       | EXPERT'S VIEW                                                                                                                                                                                                                                                                              |
| STATEROOMS           | 5                  | "Royal Falcon One's futuristic design was fully created by<br>Studio F.A. Porsche. Comfortably accommodating 10<br>guests in 5 cabins, the yacht boasts a generous amount of<br>space on board to entertain and relax. Her experienced<br>Captain and crew of 9 will make sure you have an |
| GUESTS               | 10                 |                                                                                                                                                                                                                                                                                            |
| CREW                 | 10                 |                                                                                                                                                                                                                                                                                            |
| SPEED                | 10 KNOTS / 22 MAX  |                                                                                                                                                                                                                                                                                            |
|                      |                    | unforgettable charter journey."                                                                                                                                                                                                                                                            |
| CRUISING AREA SUMMER | MEDITERRANEAN      |                                                                                                                                                                                                                                                                                            |
| CRUISING AREA WINTER | MEDITERRANEAN      |                                                                                                                                                                                                                                                                                            |
| WEEKLY RATE HIGH     | € 195,000          |                                                                                                                                                                                                                                                                                            |
| WEEKLY RATE LOW      | € 180,000          |                                                                                                                                                                                                                                                                                            |
|                      |                    |                                                                                                                                                                                                                                                                                            |