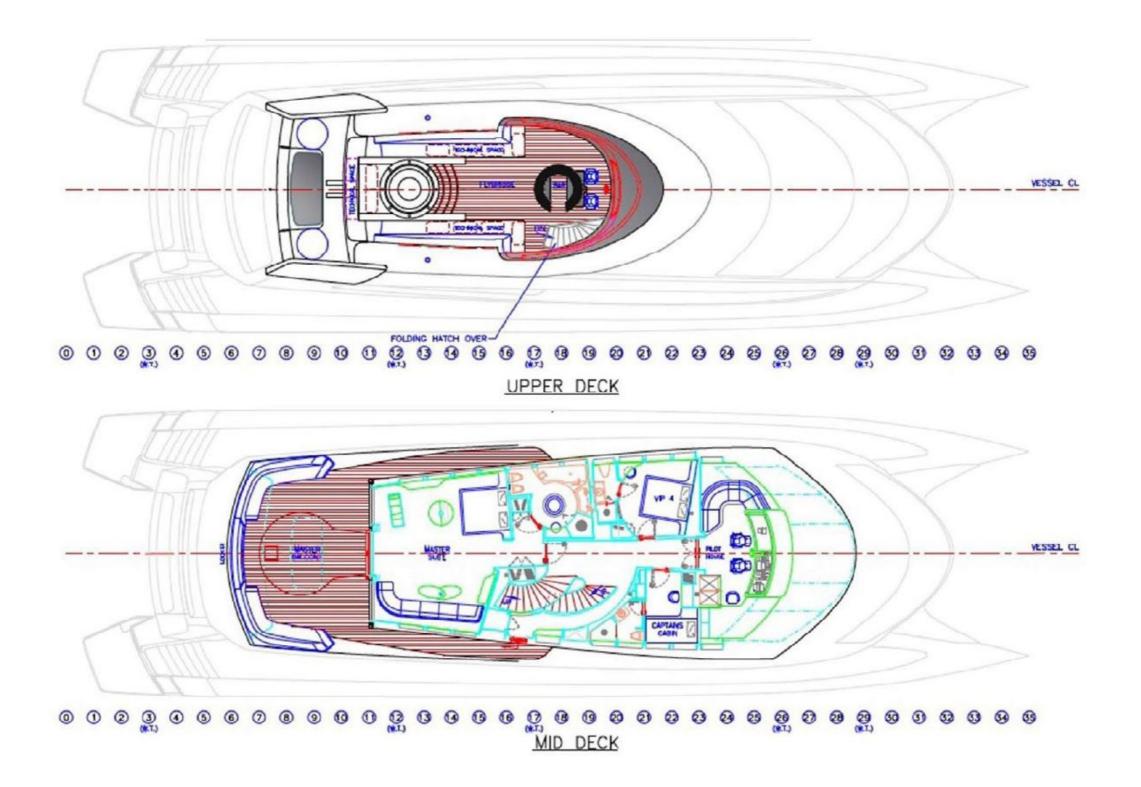

# ROYAL FALCON ONE

| BUILDER              | ROYAL FALCON FLEET |                                                                                                                                                                                                                                                                                            |
|----------------------|--------------------|--------------------------------------------------------------------------------------------------------------------------------------------------------------------------------------------------------------------------------------------------------------------------------------------|
| BUILT                | 2019               |                                                                                                                                                                                                                                                                                            |
| BEAM                 | 12.50M / 41'       | EXPERT'S VIEW                                                                                                                                                                                                                                                                              |
| STATEROOMS           | 5                  | "Royal Falcon One's futuristic design was fully created by<br>Studio F.A. Porsche. Comfortably accommodating 10<br>guests in 5 cabins, the yacht boasts a generous amount of<br>space on board to entertain and relax. Her experienced<br>Captain and crew of 9 will make sure you have an |
| GUESTS               | 10                 |                                                                                                                                                                                                                                                                                            |
| CREW                 | 10                 |                                                                                                                                                                                                                                                                                            |
| SPEED                | 10 KNOTS / 22 MAX  |                                                                                                                                                                                                                                                                                            |
|                      |                    | unforgettable charter journey."                                                                                                                                                                                                                                                            |
| CRUISING AREA SUMMER | MEDITERRANEAN      |                                                                                                                                                                                                                                                                                            |
| CRUISING AREA WINTER | MEDITERRANEAN      |                                                                                                                                                                                                                                                                                            |
| WEEKLY RATE HIGH     | € 195,000          |                                                                                                                                                                                                                                                                                            |
| WEEKLY RATE LOW      | € 180,000          |                                                                                                                                                                                                                                                                                            |
|                      |                    |                                                                                                                                                                                                                                                                                            |