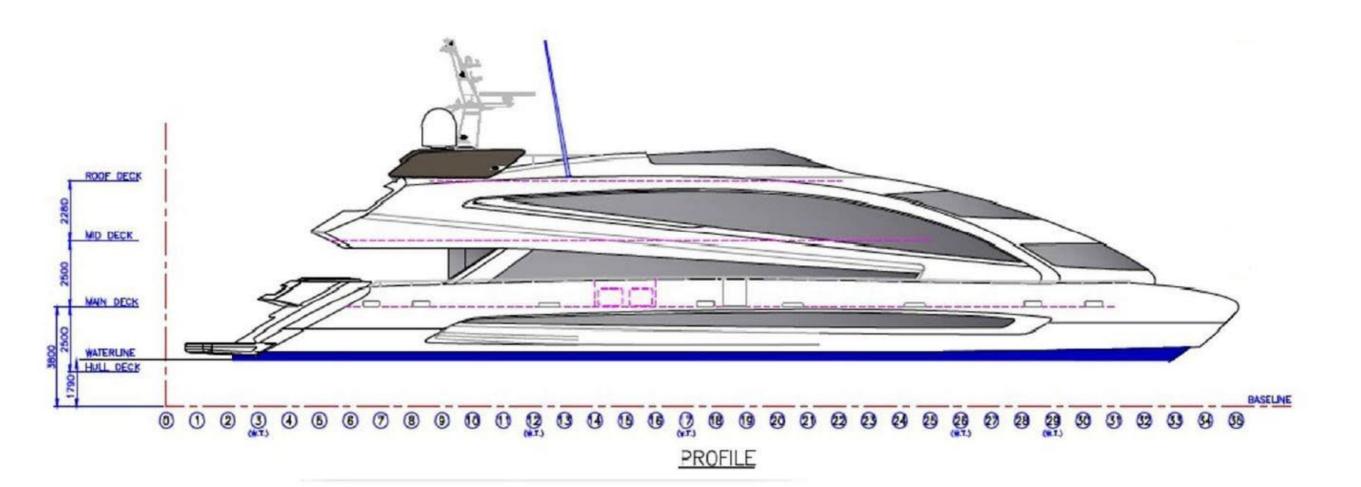

# ROYAL FALCON ONE

| BUILDER              | ROYAL FALCON FLEET |                                                                                                                                                                                                                                                                                            |
|----------------------|--------------------|--------------------------------------------------------------------------------------------------------------------------------------------------------------------------------------------------------------------------------------------------------------------------------------------|
| BUILT                | 2019               |                                                                                                                                                                                                                                                                                            |
| BEAM                 | 12.50M / 41'       | EXPERT'S VIEW                                                                                                                                                                                                                                                                              |
| STATEROOMS           | 5                  | "Royal Falcon One's futuristic design was fully created by<br>Studio F.A. Porsche. Comfortably accommodating 10<br>guests in 5 cabins, the yacht boasts a generous amount of<br>space on board to entertain and relax. Her experienced<br>Captain and crew of 9 will make sure you have an |
| GUESTS               | 10                 |                                                                                                                                                                                                                                                                                            |
| CREW                 | 10                 |                                                                                                                                                                                                                                                                                            |
| SPEED                | 10 KNOTS / 22 MAX  |                                                                                                                                                                                                                                                                                            |
|                      |                    | unforgettable charter journey."                                                                                                                                                                                                                                                            |
| CRUISING AREA SUMMER | MEDITERRANEAN      |                                                                                                                                                                                                                                                                                            |
| CRUISING AREA WINTER | MEDITERRANEAN      |                                                                                                                                                                                                                                                                                            |
| WEEKLY RATE HIGH     | € 195,000          |                                                                                                                                                                                                                                                                                            |
| WEEKLY RATE LOW      | € 180,000          |                                                                                                                                                                                                                                                                                            |
|                      |                    |                                                                                                                                                                                                                                                                                            |