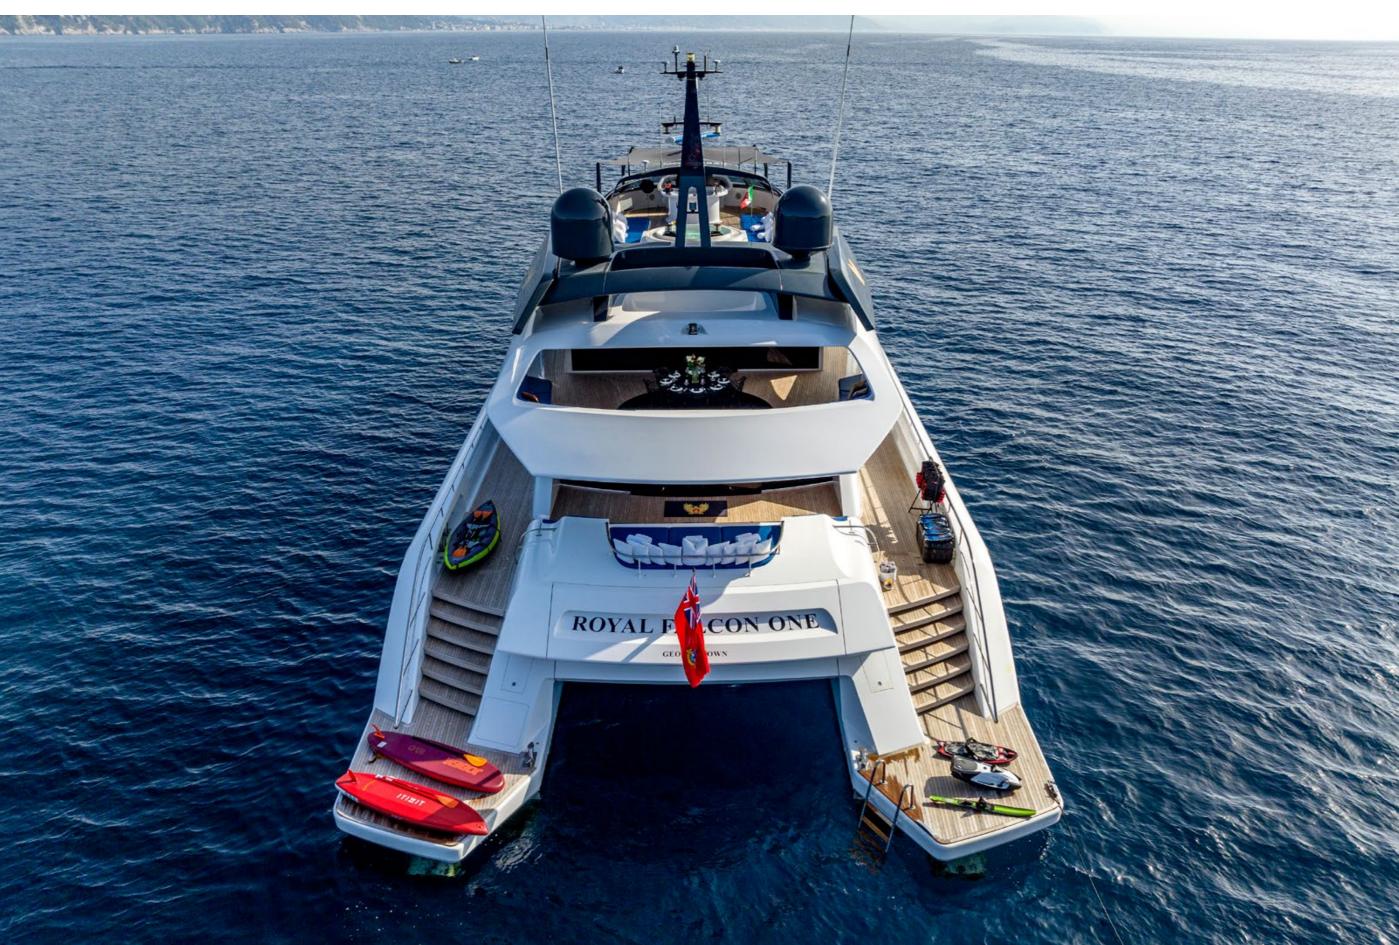

# YACHT FOR CHARTER | ROYAL FALCON ONE | 41.15M / 135' | WATER TOYS

#### YACHT FOR CHARTER | ROYAL FALCON ONE | 41.15M / 135' | WATER TOYS

YACHT FOR CHARTER | ROYAL FALCON ONE | 41.15M / 135' | WATER TOYS

#### **TENDER & WATER TOYS**

CASTOLDI JET TENDER 16SB. 8 PERSONS

WATER SCOOTER. IAQUA SEADART FUN

KAYAK ITIWIT 2. 2 PERSONS

KAYAK SEVYLOR WABASH. 2 PERSONS

KNEEBOARD. RADAR HAWKRADAR HAWK

WATER SKIS. JOBE MODE SLALOOM 67"