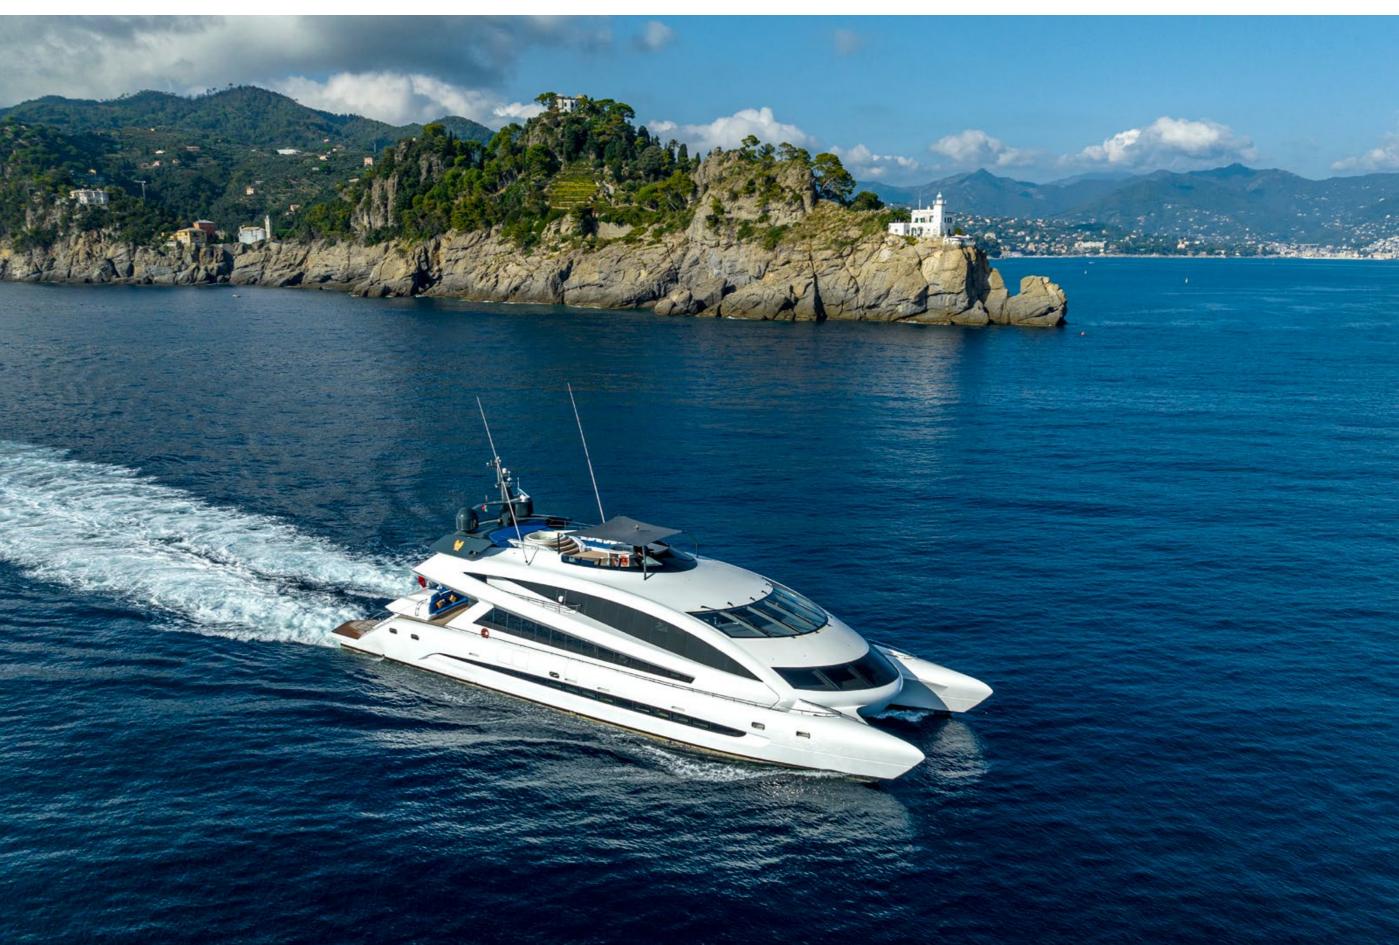

# ROYAL FALCON ONE

| BUILDER              | ROYAL FALCON FLEET |                                                                                                                                                                                                                                                                                            |
|----------------------|--------------------|--------------------------------------------------------------------------------------------------------------------------------------------------------------------------------------------------------------------------------------------------------------------------------------------|
| BUILT                | 2019               |                                                                                                                                                                                                                                                                                            |
| BEAM                 | 12.50M / 41'       | EXPERT'S VIEW                                                                                                                                                                                                                                                                              |
| STATEROOMS           | 5                  | "Royal Falcon One's futuristic design was fully created by<br>Studio F.A. Porsche. Comfortably accommodating 10<br>guests in 5 cabins, the yacht boasts a generous amount of<br>space on board to entertain and relax. Her experienced<br>Captain and crew of 9 will make sure you have an |
| GUESTS               | 10                 |                                                                                                                                                                                                                                                                                            |
| CREW                 | 10                 |                                                                                                                                                                                                                                                                                            |
| SPEED                | 10 KNOTS / 22 MAX  |                                                                                                                                                                                                                                                                                            |
|                      |                    | unforgettable charter journey."                                                                                                                                                                                                                                                            |
| CRUISING AREA SUMMER | MEDITERRANEAN      |                                                                                                                                                                                                                                                                                            |
| CRUISING AREA WINTER | MEDITERRANEAN      |                                                                                                                                                                                                                                                                                            |
| WEEKLY RATE HIGH     | € 195,000          |                                                                                                                                                                                                                                                                                            |
| WEEKLY RATE LOW      | € 180,000          |                                                                                                                                                                                                                                                                                            |
|                      |                    |                                                                                                                                                                                                                                                                                            |