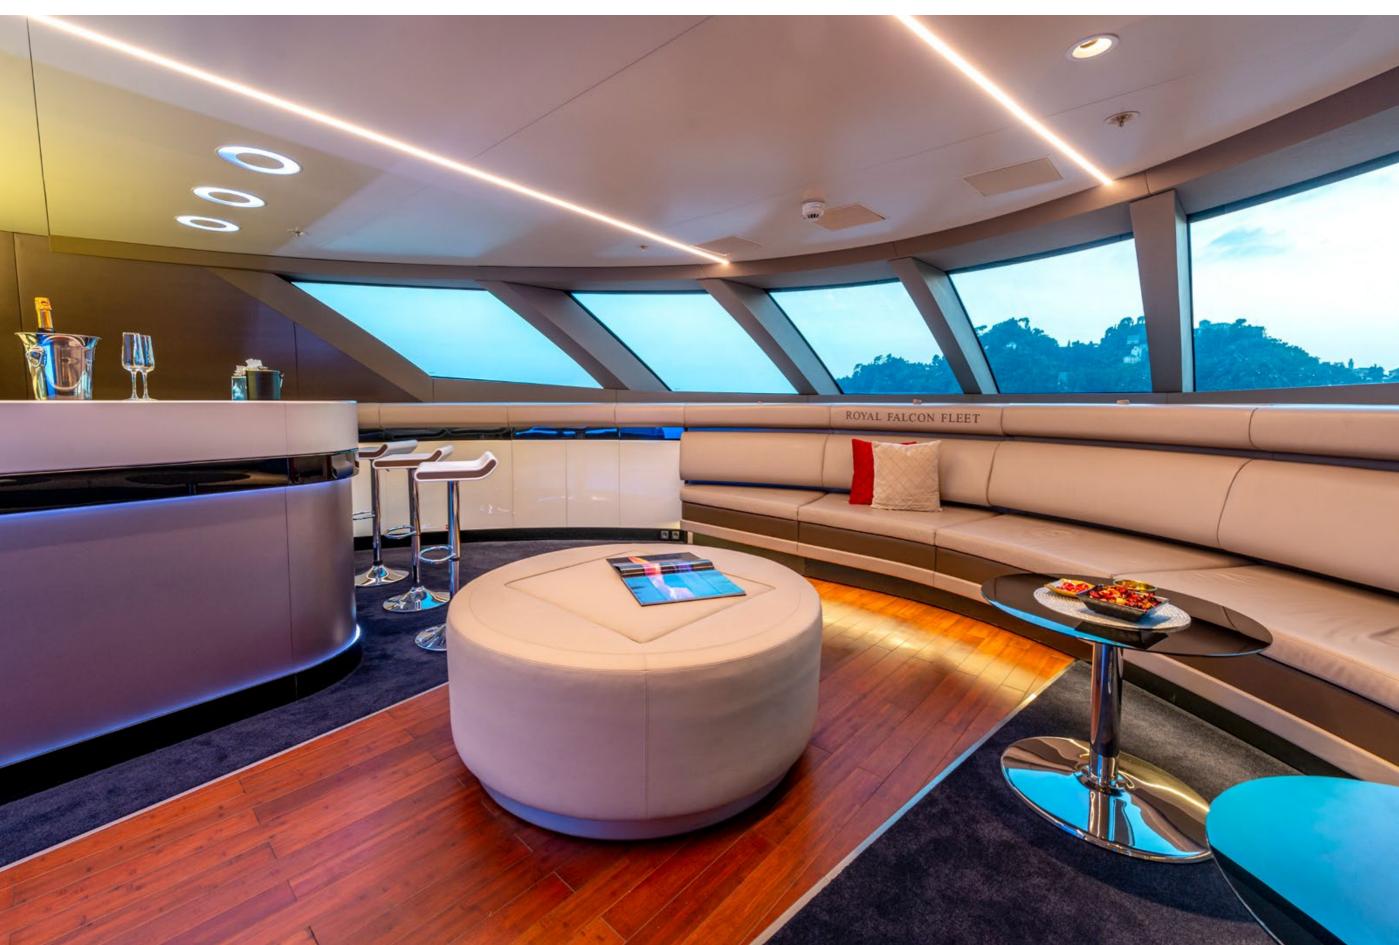

# YACHT FOR CHARTER | ROYAL FALCON ONE | 41.15M / 135' | FORMAL DINING

YACHT FOR CHARTER | ROYAL FALCON ONE | 41.15M / 135' | MAIN SALON - BAR