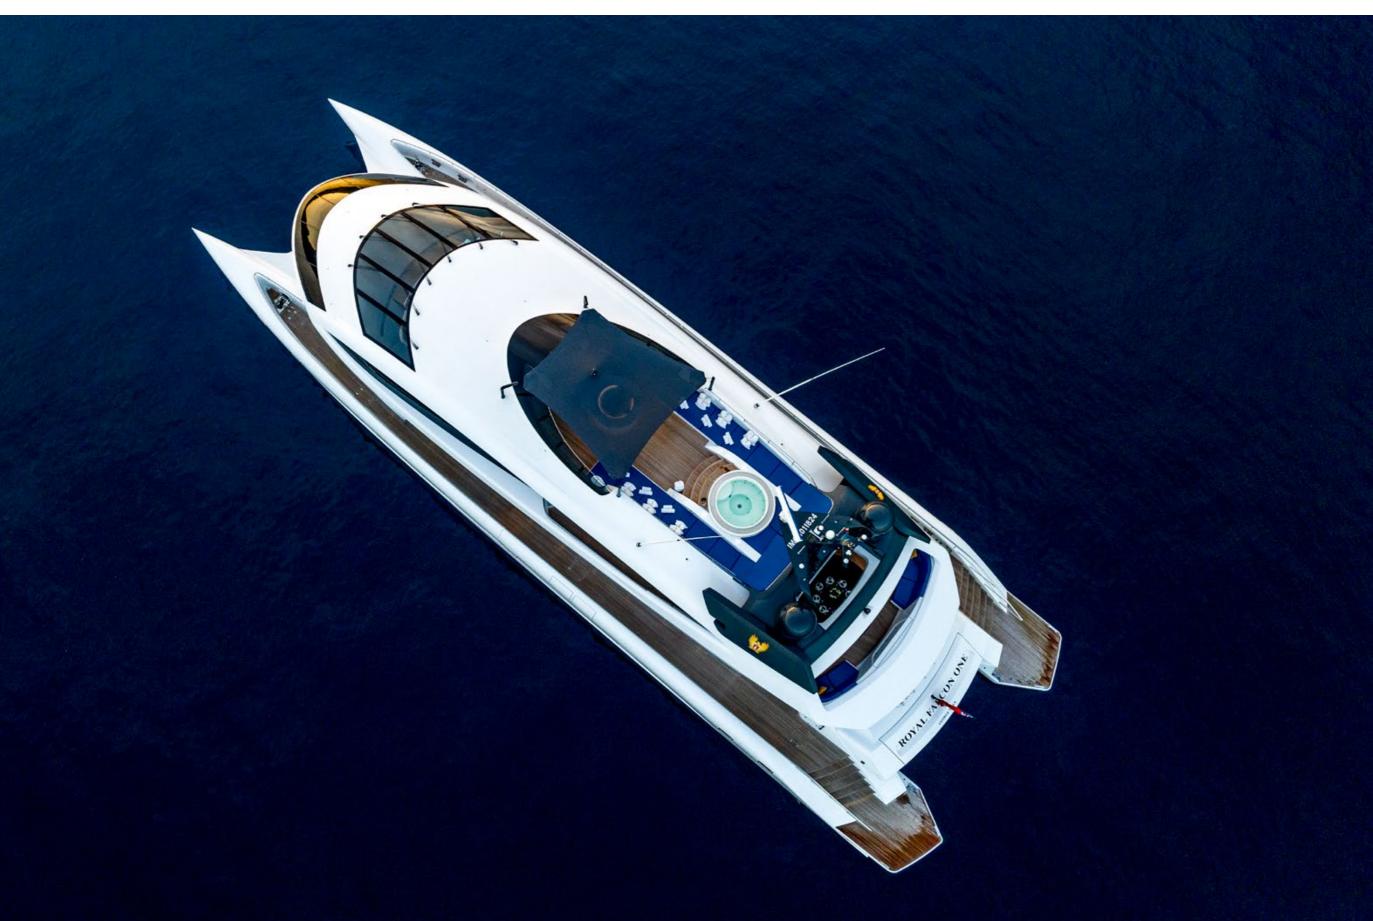

# ROYAL FALCON ONE

| BUILDER              | ROYAL FALCON FLEET |                                                                                                                                                                                                                                                                                            |
|----------------------|--------------------|--------------------------------------------------------------------------------------------------------------------------------------------------------------------------------------------------------------------------------------------------------------------------------------------|
| BUILT                | 2019               |                                                                                                                                                                                                                                                                                            |
| BEAM                 | 12.50M / 41'       | EXPERT'S VIEW                                                                                                                                                                                                                                                                              |
| STATEROOMS           | 5                  | "Royal Falcon One's futuristic design was fully created by<br>Studio F.A. Porsche. Comfortably accommodating 10<br>guests in 5 cabins, the yacht boasts a generous amount of<br>space on board to entertain and relax. Her experienced<br>Captain and crew of 9 will make sure you have an |
| GUESTS               | 10                 |                                                                                                                                                                                                                                                                                            |
| CREW                 | 10                 |                                                                                                                                                                                                                                                                                            |
| SPEED                | 10 KNOTS / 22 MAX  |                                                                                                                                                                                                                                                                                            |
|                      |                    | unforgettable charter journey."                                                                                                                                                                                                                                                            |
| CRUISING AREA SUMMER | MEDITERRANEAN      |                                                                                                                                                                                                                                                                                            |
| CRUISING AREA WINTER | MEDITERRANEAN      |                                                                                                                                                                                                                                                                                            |
| WEEKLY RATE HIGH     | € 195,000          |                                                                                                                                                                                                                                                                                            |
| WEEKLY RATE LOW      | € 180,000          |                                                                                                                                                                                                                                                                                            |
|                      |                    |                                                                                                                                                                                                                                                                                            |