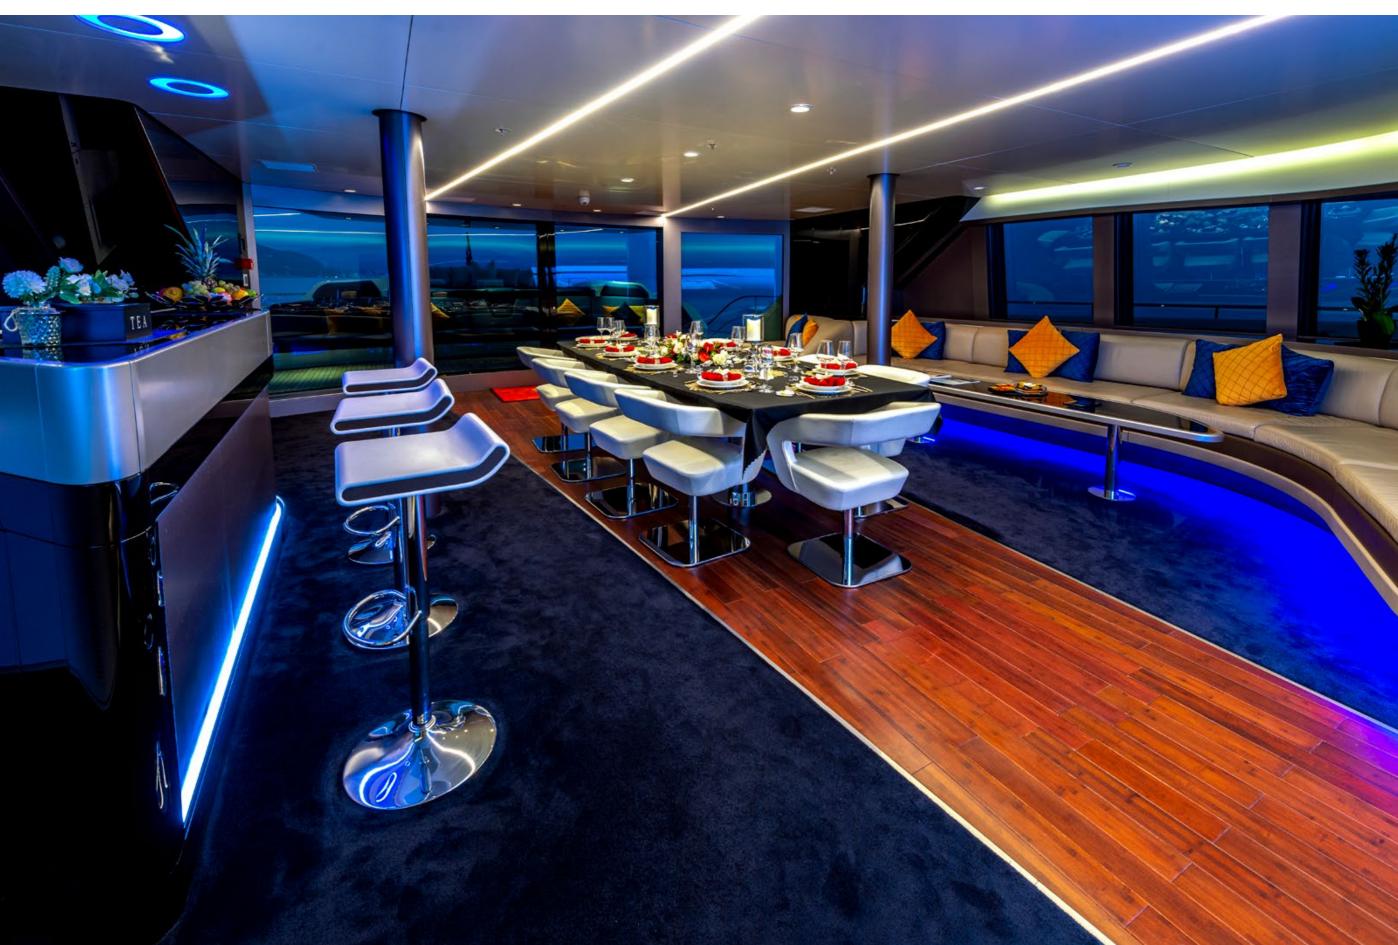

# YACHT FOR CHARTER | ROYAL FALCON ONE | 41.15M / 135' | FORMAL DINING

YACHT FOR CHARTER | ROYAL FALCON ONE | 41.15M / 135' | MAIN SALON - BAR