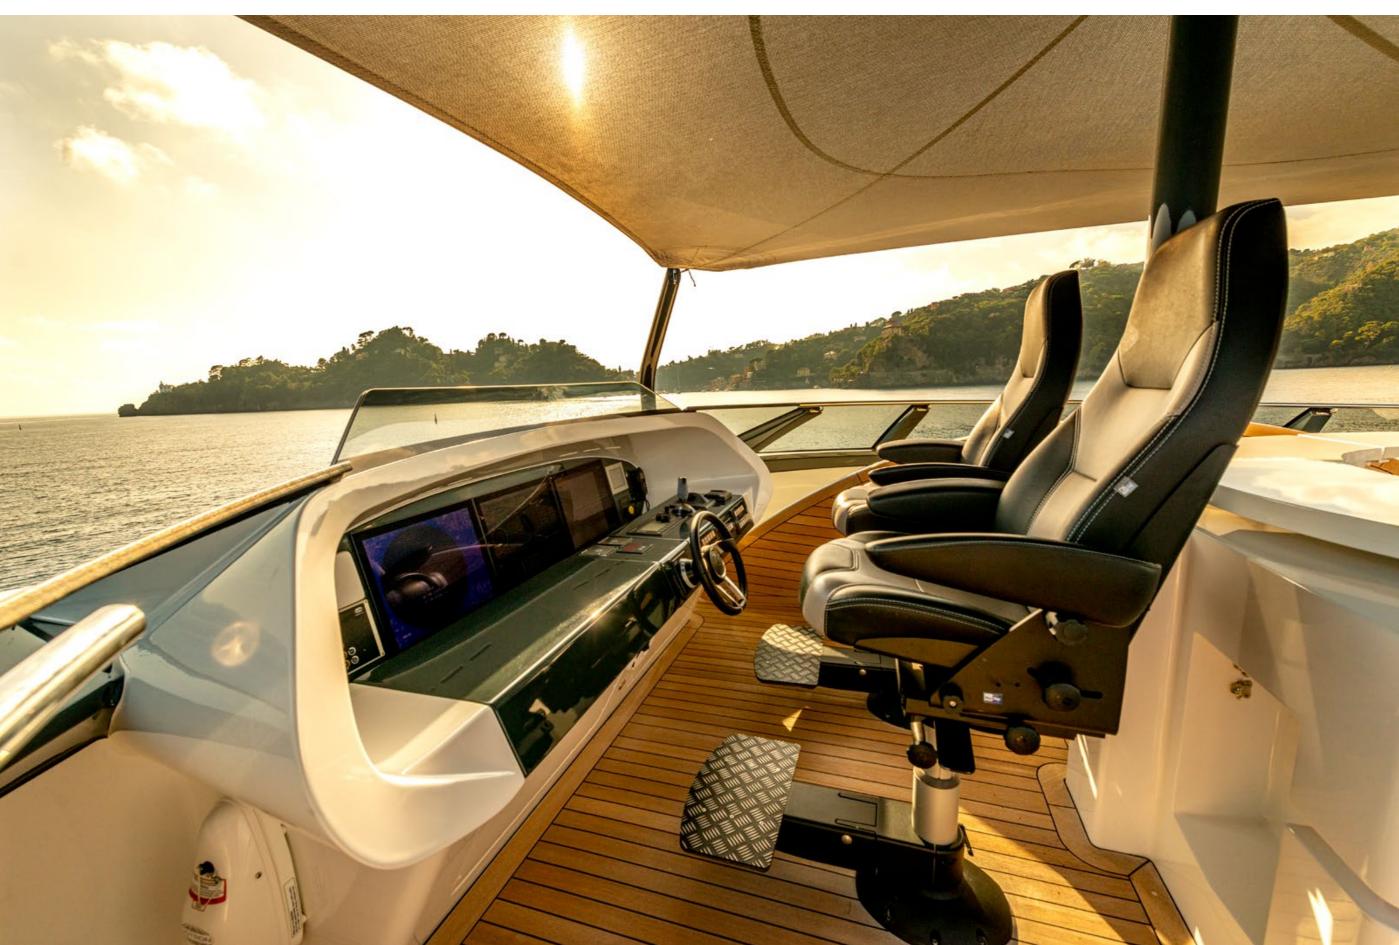

# YACHT FOR CHARTER | ROYAL FALCON ONE | 41.15M / 135' | MAIN SALON

YACHT FOR CHARTER | ROYAL FALCON ONE | 41.15M / 135' | BRIDGE DECK - MASTER STATEROOM