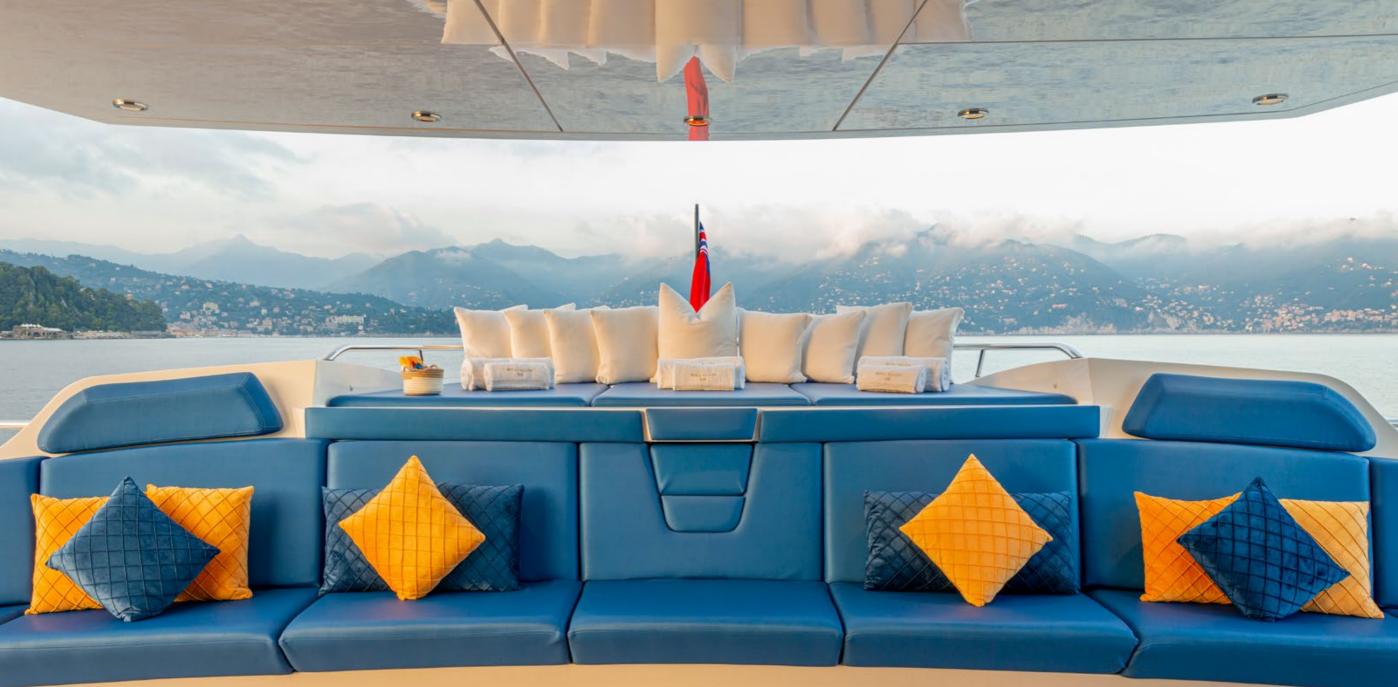

# YACHT FOR CHARTER | ROYAL FALCON ONE | 41.15M / 135' | MAIN DECK - GUEST EN SUITE

YACHT FOR CHARTER | ROYAL FALCON ONE | 41.15M / 135' | UPPER AFT DECK - AL FRESCO DINING

YACHT FOR CHARTER | ROYAL FALCON ONE | 41.15M / 135' | AL FRESCO DINING