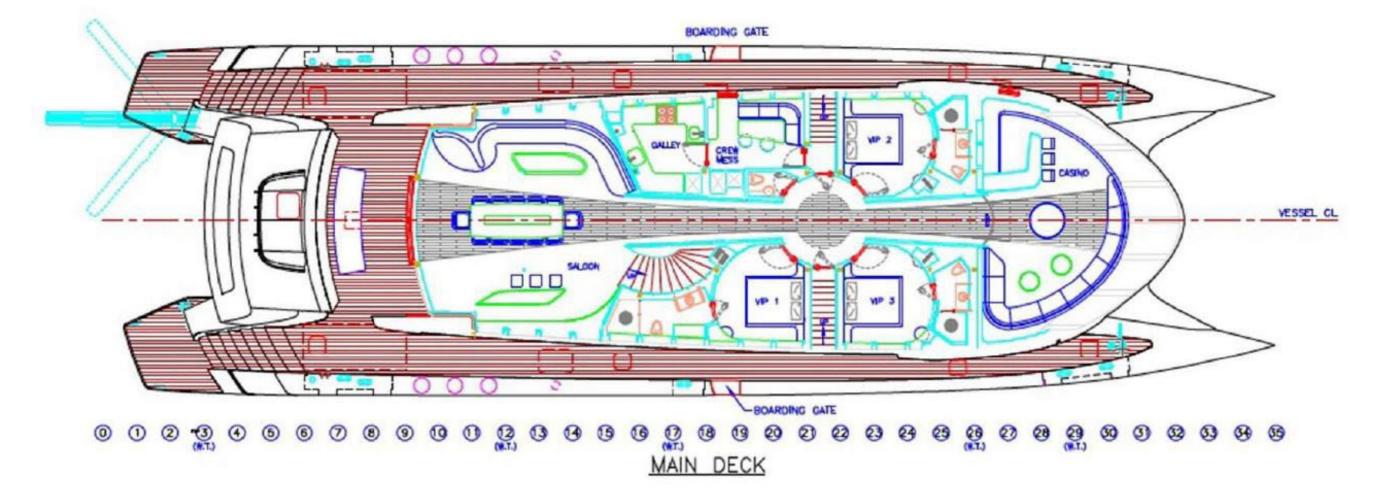

# ROYAL FALCON ONE

| BUILDER              | ROYAL FALCON FLEET |                                                                                                                                                                                                                                                                                            |
|----------------------|--------------------|--------------------------------------------------------------------------------------------------------------------------------------------------------------------------------------------------------------------------------------------------------------------------------------------|
| BUILT                | 2019               |                                                                                                                                                                                                                                                                                            |
| BEAM                 | 12.50M / 41'       | EXPERT'S VIEW                                                                                                                                                                                                                                                                              |
| STATEROOMS           | 5                  | "Royal Falcon One's futuristic design was fully created by<br>Studio F.A. Porsche. Comfortably accommodating 10<br>guests in 5 cabins, the yacht boasts a generous amount of<br>space on board to entertain and relax. Her experienced<br>Captain and crew of 9 will make sure you have an |
| GUESTS               | 10                 |                                                                                                                                                                                                                                                                                            |
| CREW                 | 10                 |                                                                                                                                                                                                                                                                                            |
| SPEED                | 10 KNOTS / 22 MAX  |                                                                                                                                                                                                                                                                                            |
|                      |                    | unforgettable charter journey."                                                                                                                                                                                                                                                            |
| CRUISING AREA SUMMER | MEDITERRANEAN      |                                                                                                                                                                                                                                                                                            |
| CRUISING AREA WINTER | MEDITERRANEAN      |                                                                                                                                                                                                                                                                                            |
| WEEKLY RATE HIGH     | € 195,000          |                                                                                                                                                                                                                                                                                            |
| WEEKLY RATE LOW      | € 180,000          |                                                                                                                                                                                                                                                                                            |
|                      |                    |                                                                                                                                                                                                                                                                                            |