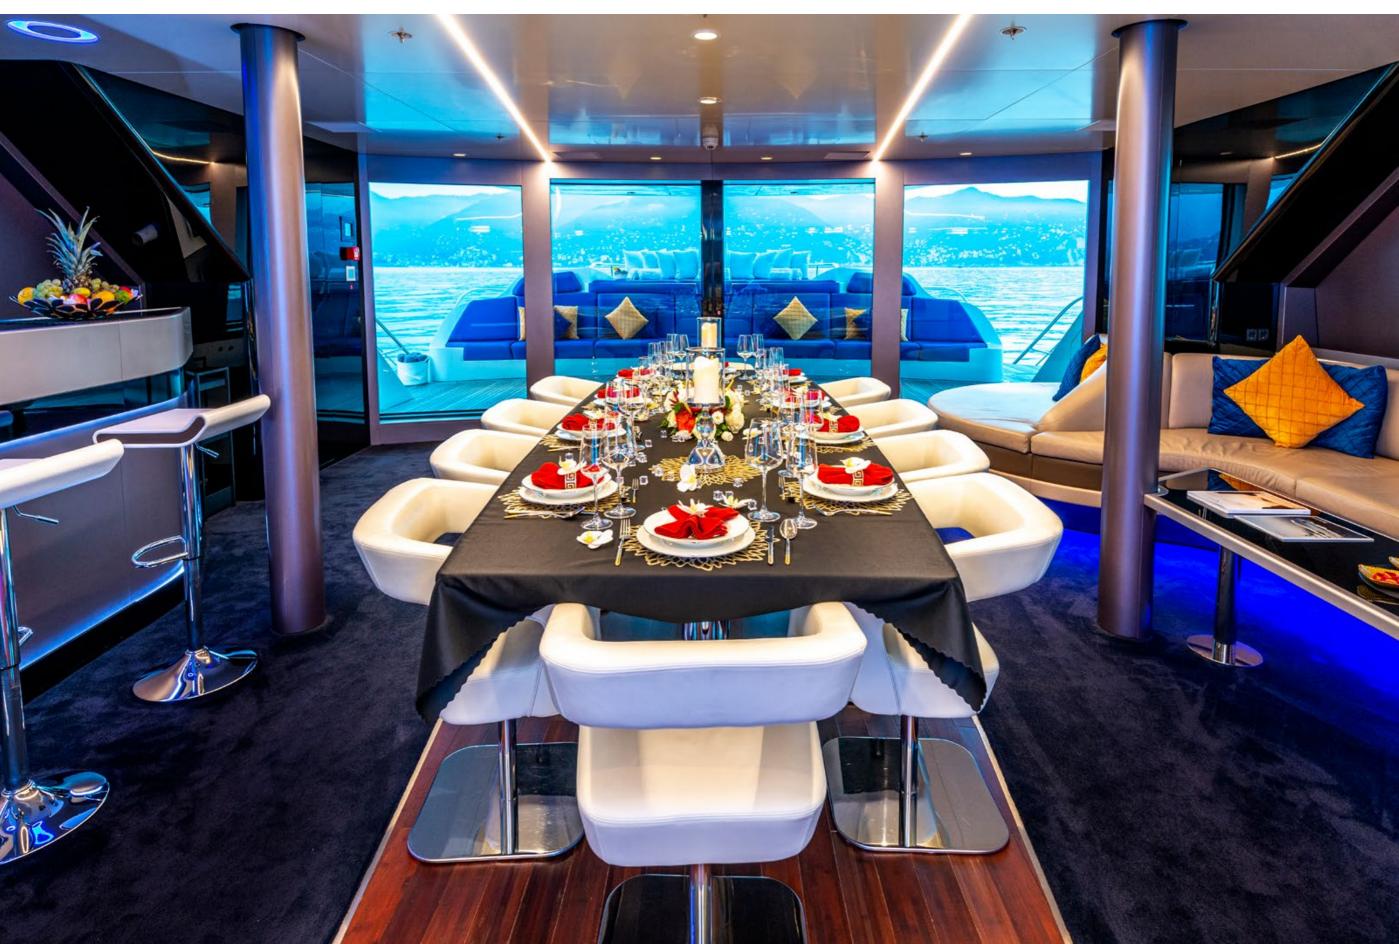

# YACHT FOR CHARTER | ROYAL FALCON ONE | 41.15M / 135' | FORMAL DINING

YACHT FOR CHARTER | ROYAL FALCON ONE | 41.15M / 135' | MAIN SALON - BAR