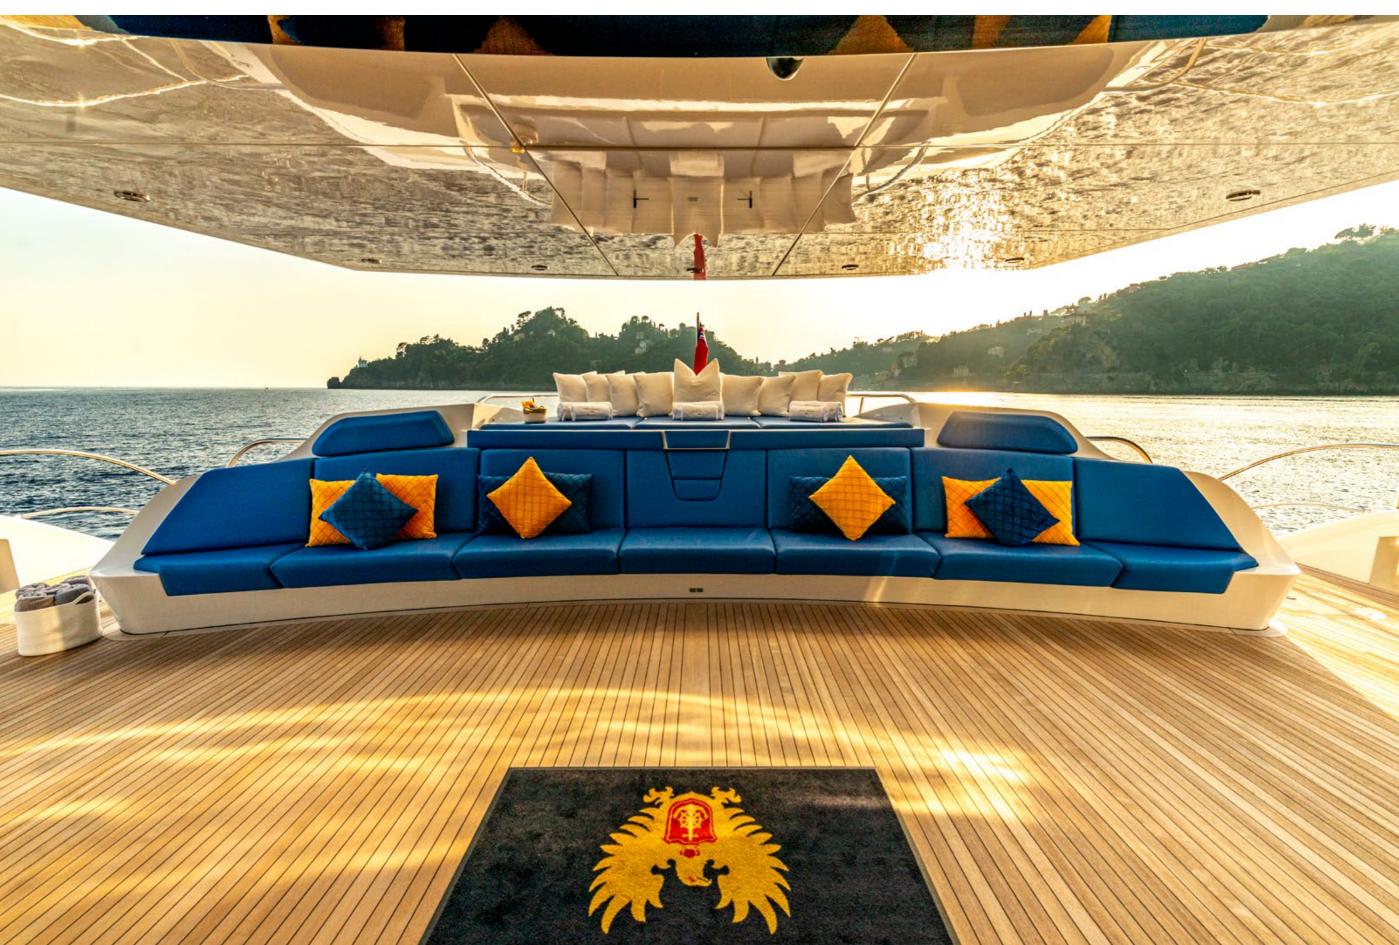

# YACHT FOR CHARTER | ROYAL FALCON ONE | 41.15M / 135' | MAIN DECK - GUEST EN SUITE

YACHT FOR CHARTER | ROYAL FALCON ONE | 41.15M / 135' | UPPER AFT DECK - AL FRESCO DINING

YACHT FOR CHARTER | ROYAL FALCON ONE | 41.15M / 135' | AL FRESCO DINING