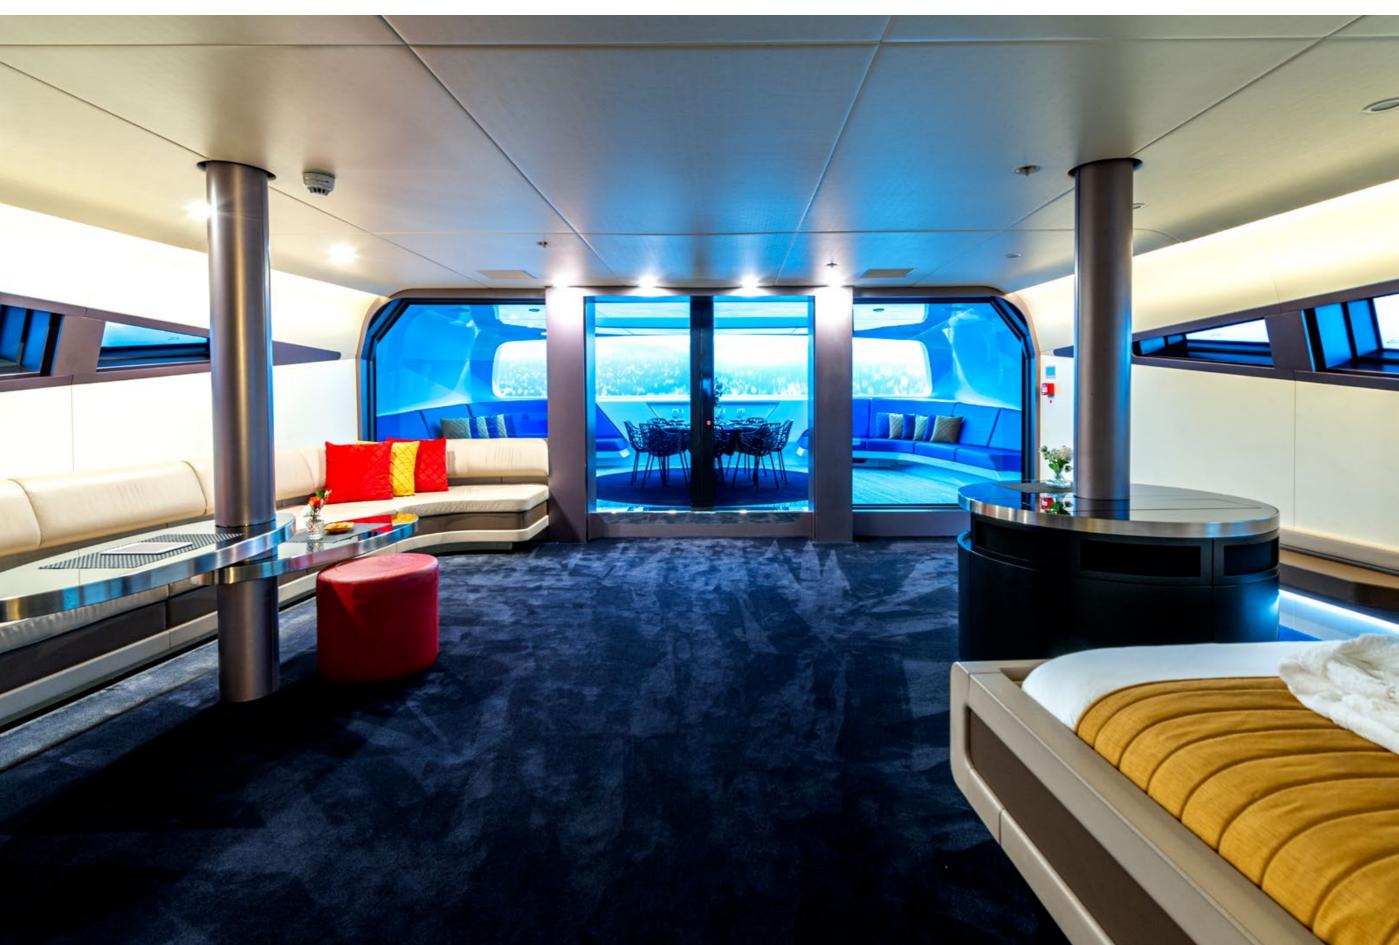

# YACHT FOR CHARTER | ROYAL FALCON ONE | 41.15M / 135' | MAIN SALON

YACHT FOR CHARTER | ROYAL FALCON ONE | 41.15M / 135' | BRIDGE DECK - MASTER STATEROOM