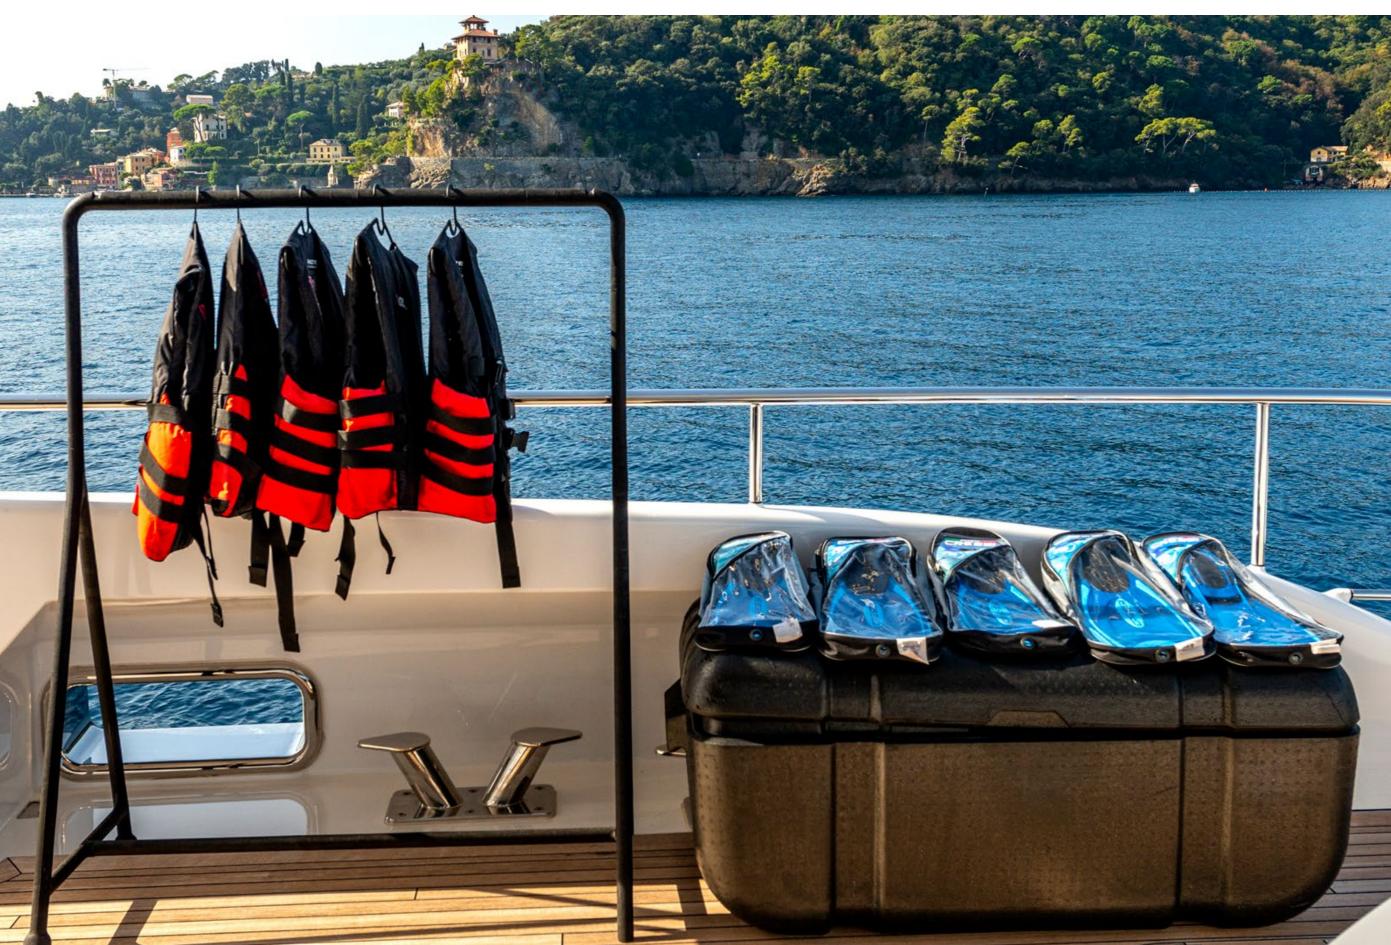

# YACHT FOR CHARTER | ROYAL FALCON ONE | 41.15M / 135' | WATER TOYS

#### YACHT FOR CHARTER | ROYAL FALCON ONE | 41.15M / 135' | WATER TOYS

YACHT FOR CHARTER | ROYAL FALCON ONE | 41.15M / 135' | WATER TOYS

#### **TENDER & WATER TOYS**

CASTOLDI JET TENDER 16SB. 8 PERSONS

WATER SCOOTER. IAQUA SEADART FUN

KAYAK ITIWIT 2. 2 PERSONS

KAYAK SEVYLOR WABASH. 2 PERSONS

KNEEBOARD. RADAR HAWKRADAR HAWK

WATER SKIS. JOBE MODE SLALOOM 67"