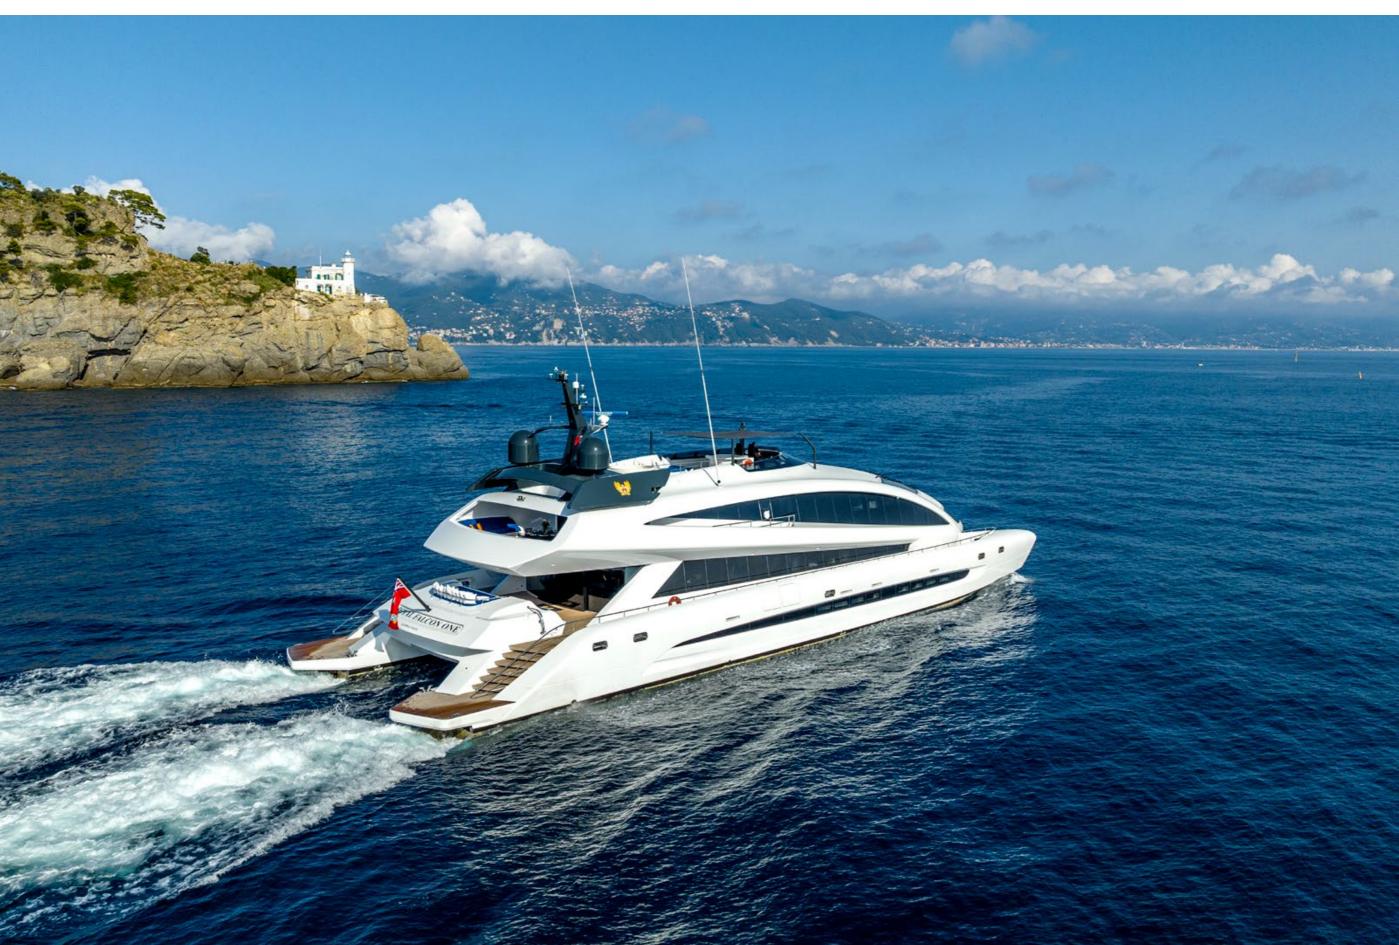

# ROYAL FALCON ONE

| BUILDER              | ROYAL FALCON FLEET |                                                                                                                                                                                                                                                                                            |
|----------------------|--------------------|--------------------------------------------------------------------------------------------------------------------------------------------------------------------------------------------------------------------------------------------------------------------------------------------|
| BUILT                | 2019               |                                                                                                                                                                                                                                                                                            |
| BEAM                 | 12.50M / 41'       | EXPERT'S VIEW                                                                                                                                                                                                                                                                              |
| STATEROOMS           | 5                  | "Royal Falcon One's futuristic design was fully created by<br>Studio F.A. Porsche. Comfortably accommodating 10<br>guests in 5 cabins, the yacht boasts a generous amount of<br>space on board to entertain and relax. Her experienced<br>Captain and crew of 9 will make sure you have an |
| GUESTS               | 10                 |                                                                                                                                                                                                                                                                                            |
| CREW                 | 10                 |                                                                                                                                                                                                                                                                                            |
| SPEED                | 10 KNOTS / 22 MAX  |                                                                                                                                                                                                                                                                                            |
|                      |                    | unforgettable charter journey."                                                                                                                                                                                                                                                            |
| CRUISING AREA SUMMER | MEDITERRANEAN      |                                                                                                                                                                                                                                                                                            |
| CRUISING AREA WINTER | MEDITERRANEAN      |                                                                                                                                                                                                                                                                                            |
| WEEKLY RATE HIGH     | € 195,000          |                                                                                                                                                                                                                                                                                            |
| WEEKLY RATE LOW      | € 180,000          |                                                                                                                                                                                                                                                                                            |
|                      |                    |                                                                                                                                                                                                                                                                                            |