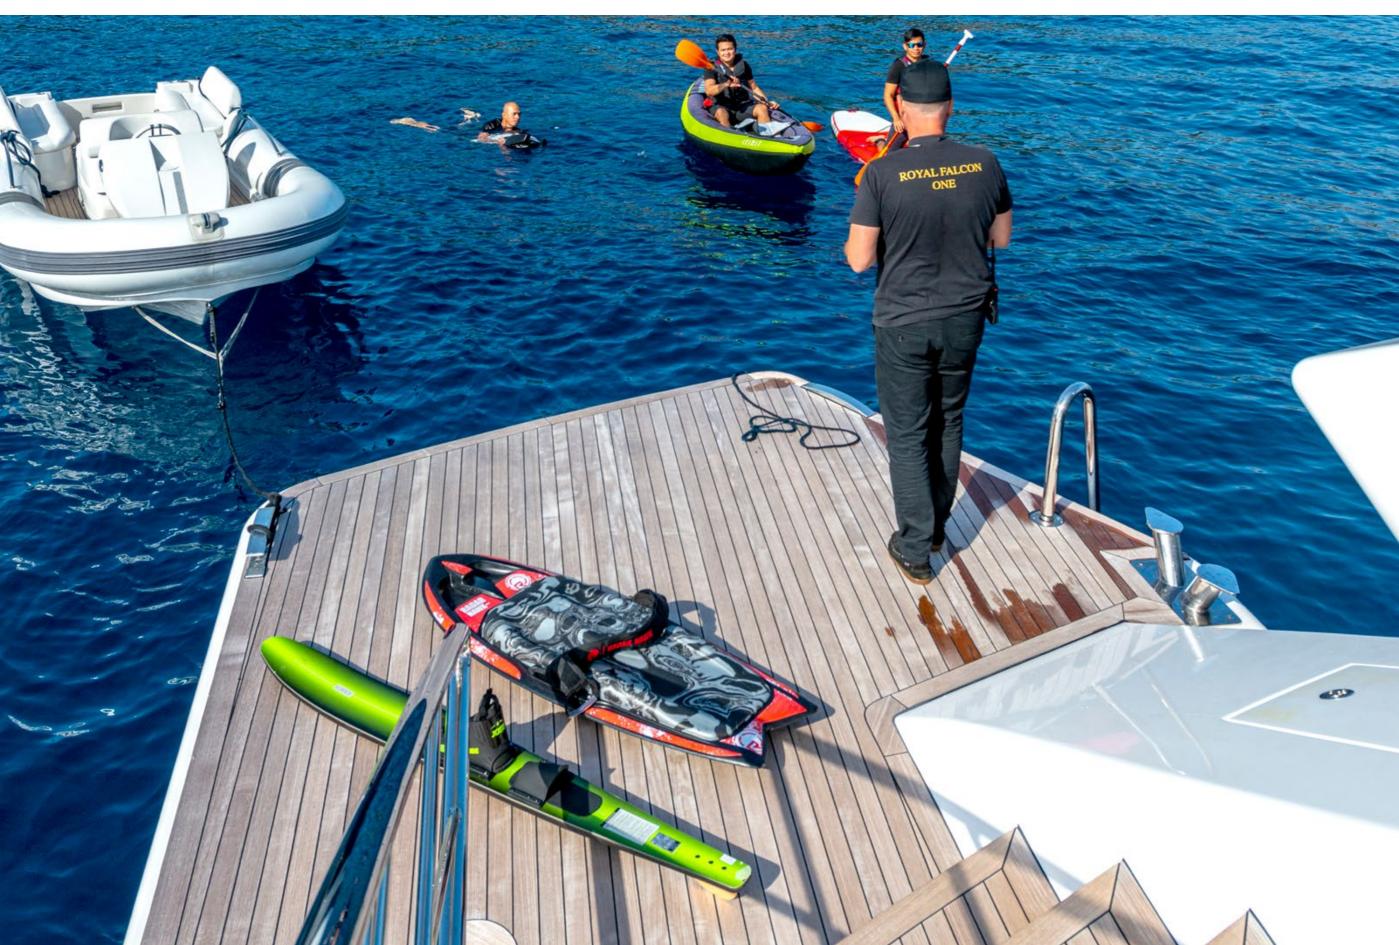

# YACHT FOR CHARTER | ROYAL FALCON ONE | 41.15M / 135' | WATER TOYS

#### YACHT FOR CHARTER | ROYAL FALCON ONE | 41.15M / 135' | WATER TOYS

YACHT FOR CHARTER | ROYAL FALCON ONE | 41.15M / 135' | WATER TOYS

#### **TENDER & WATER TOYS**

CASTOLDI JET TENDER 16SB. 8 PERSONS

WATER SCOOTER. IAQUA SEADART FUN

KAYAK ITIWIT 2. 2 PERSONS

KAYAK SEVYLOR WABASH. 2 PERSONS

KNEEBOARD. RADAR HAWKRADAR HAWK

WATER SKIS. JOBE MODE SLALOOM 67"