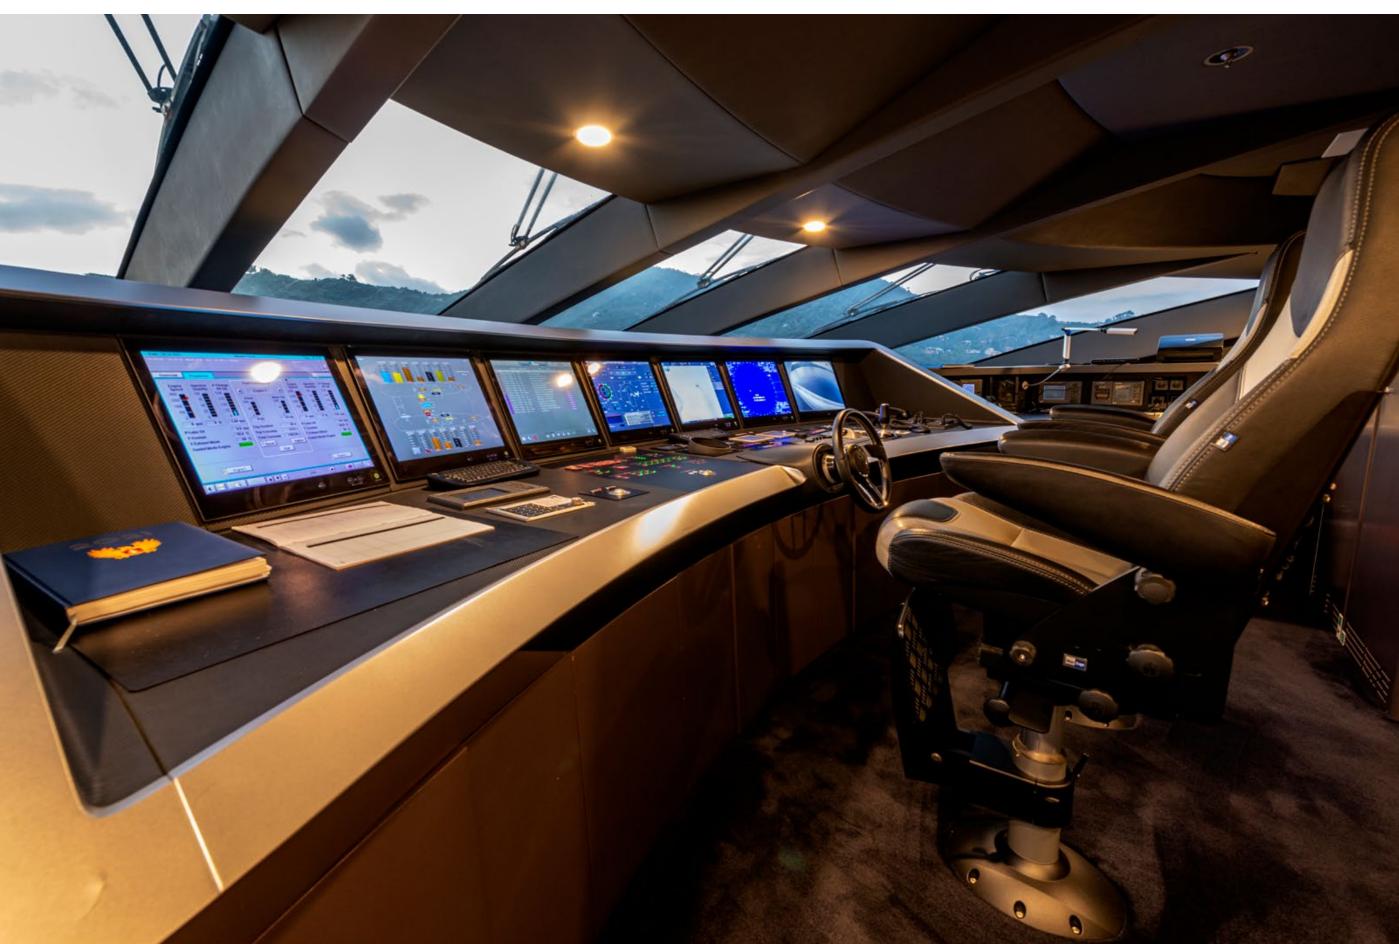

# YACHT FOR CHARTER | ROYAL FALCON ONE | 41.15M / 135' | MAIN SALON

YACHT FOR CHARTER | ROYAL FALCON ONE | 41.15M / 135' | BRIDGE DECK - MASTER STATEROOM