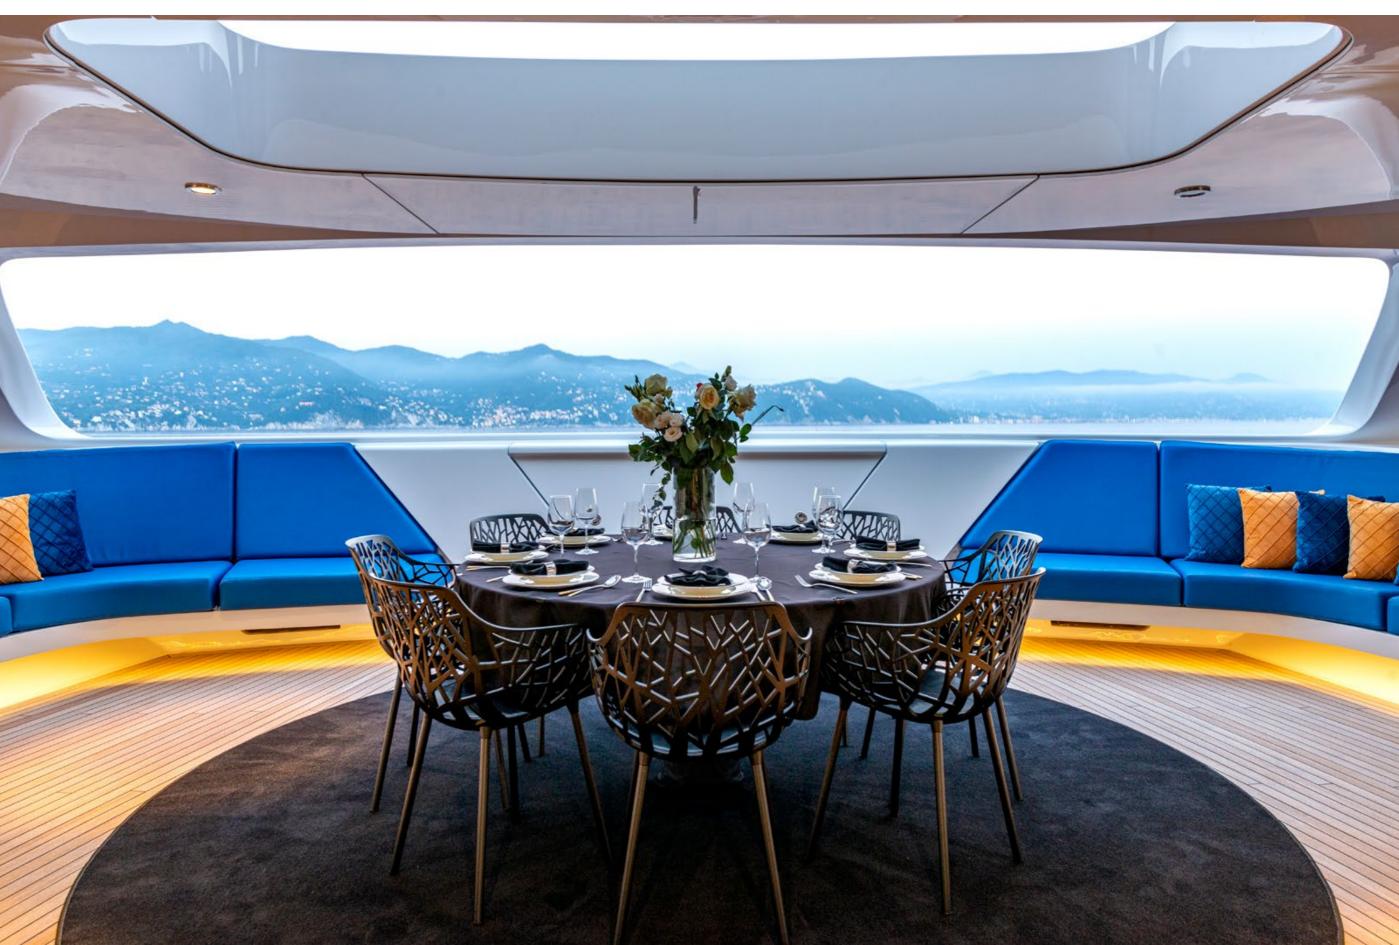

# YACHT FOR CHARTER | ROYAL FALCON ONE | 41.15M / 135' | FORMAL DINING

YACHT FOR CHARTER | ROYAL FALCON ONE | 41.15M / 135' | MAIN SALON - BAR