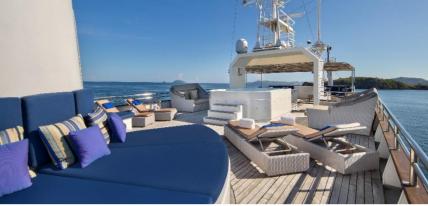

#### 5 Levels:

- Lower deck (cabins),
- Upper deck (suites & spa room)
- Main saloon deck (Living Room, Bar Area, In-door Dining Room)
- Navigation deck (Meeting Area, Outdoor Dining Area, Navigation Room)
- Sundeck (Bar Area, Jacuzzi, Outdoor Lounge)

#### SUN DECK

# **EXTERIOR**