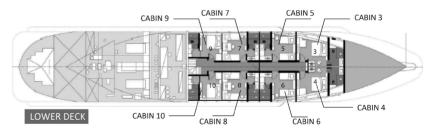

#### 5 Levels:

- Lower deck (cabins),
- Upper deck (suites & spa room)
- Main saloon deck (Living Room, Bar Area, In-door Dining Room)
- Navigation deck (Meeting Area, Outdoor Dining Area, Navigation Room)
- Sundeck (Bar Area, Jacuzzi, Outdoor Lounge)

#### UPPER DECK

LOWER DECK

## **SUITE & CABINS**

Mid Deck - 2 spacious Master Suites (30 sqm), all with ensuite bathroom & bathtub, sofa bed and working desk.

Lower Deck - 8 Luxury Cabins (20 sqm) 4x 20 sqm twin bed setting 4x 25 sqm double bed setting

## **CABIN**

Lower Deck - 8 Luxury Cabins (20 sqm) 4x 20 sqm twin bed setting 4x 25 sqm double bed setting