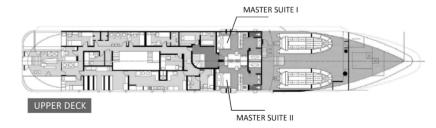

#### UPPER DECK

LOWER DECK

## **SUITE & CABINS**

Mid Deck - 2 spacious Master Suites (30 sqm), all with ensuite bathroom & bathtub, sofa bed and working desk.

Lower Deck - 8 Luxury Cabins (20 sqm) 4x 20 sqm twin bed setting 4x 25 sqm double bed setting

## **MASTER SUITE**

Mid Deck - 2 spacious Master Suites (30 sqm), all with ensuite bathroom & bathtub, sofa bed and working desk.