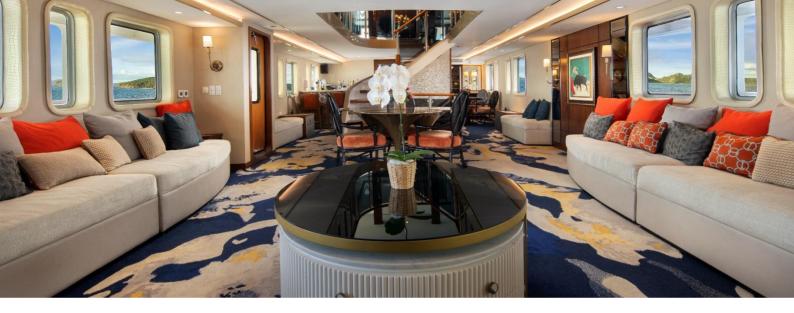

# **INTERIOR**

#### 5 Levels:

- Lower deck (cabins),
- Upper deck (suites & spa room)
- Main saloon deck (Living Room, Bar Area, In-door Dining Room)
- Navigation deck (Meeting Area, Outdoor Dining Area, Navigation Room)
- Sundeck (Bar Area, Jacuzzi, Outdoor Lounge)