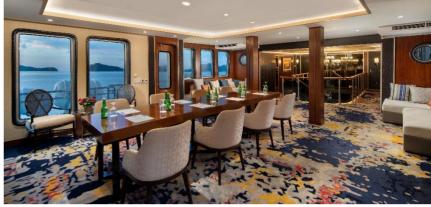

#### 5 Levels:

- Lower deck (cabins),
- Upper deck (suites & spa room)
- Main saloon deck (Living Room, Bar Area, In-door Dining Room)
- Navigation deck (Meeting Area, Outdoor Dining Area, Navigation Room)
- Sundeck (Bar Area, Jacuzzi, Outdoor Lounge)