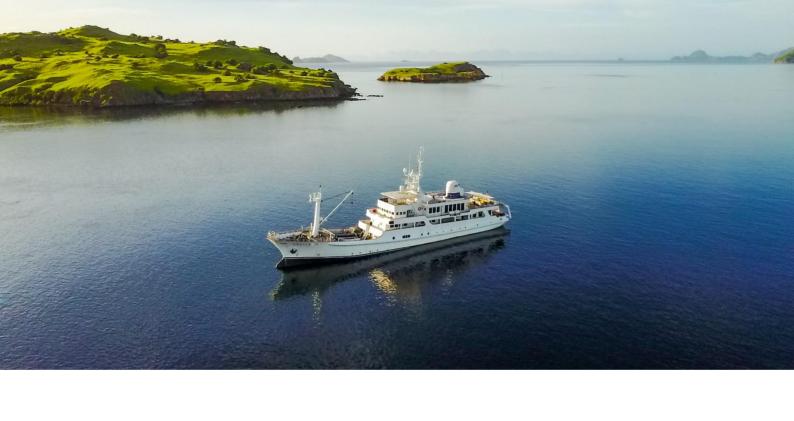

# Trans Luxury Yacht - MV Salila

### **OVERVIEW**

Escapes to tropical shores, exotic islands, and unrivalled adventures from the exquisite comfort of The Trans Luxury Yacht. As the newest luxury addition to Trans Hotel Group, this 58-meter leisure vessel welcomes luxury travelers on board for an unforgettable journey through Labuan Bajo, whilst experiencing the highest benchmarks of service in lavishly designed cabins, suites, and decks.

#### SHIP SPECIFICATION

LOA: 58m BEAM: 9m DRAFT: 3.5M

GROSS TONNAGE: 750 GT CRUISE SPEED: 10 KNOTS

Total cabins: 10 cabins

• 2 Luxury Suites - 30sqm

4 Luxury Cabins Double Bed - 25sqm

4 Luxury Cabins Twin Bed - 20sqm