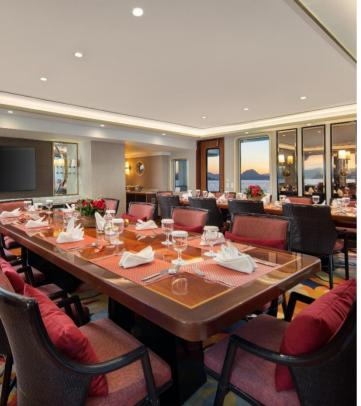

#### 5 Levels:

- Lower deck (cabins),
- Upper deck (suites & spa room)
- Main saloon deck (Living Room, Bar Area, In-door Dining Room)
- Navigation deck (Meeting Area, Outdoor Dining Area, Navigation Room)
- Sundeck (Bar Area, Jacuzzi, Outdoor Lounge)