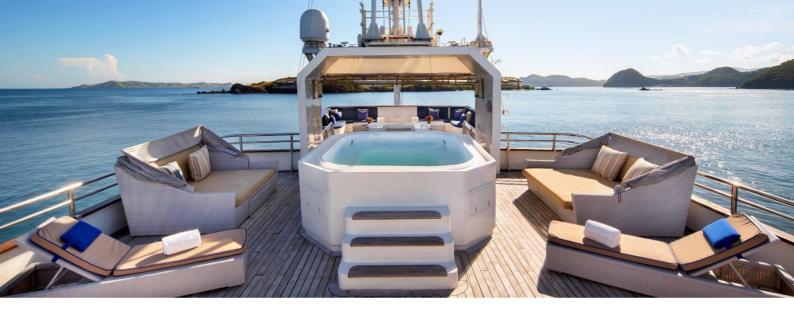

#### 5 Levels:

- Lower deck (cabins),
- Upper deck (suites & spa room)
- Main saloon deck (Living Room, Bar Area, In-door Dining Room)
- Navigation deck (Meeting Area, Outdoor Dining Area, Navigation Room)
- Sundeck (Bar Area, Jacuzzi, Outdoor Lounge)

#### SUN DECK