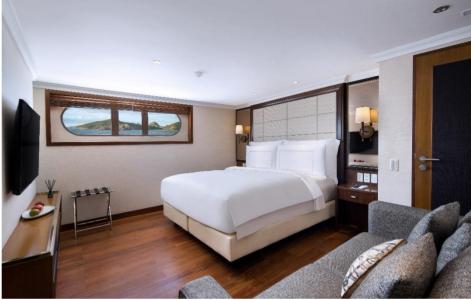

## **MASTER SUITE**

Mid Deck - 2 spacious Master Suites (30 sqm), all with ensuite bathroom & bathtub, sofa bed and working desk.