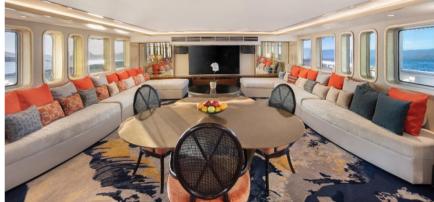

#### 5 Levels:

- Lower deck (cabins),
- Upper deck (suites & spa room)
- Main saloon deck (Living Room, Bar Area, In-door Dining Room)
- Navigation deck (Meeting Area, Outdoor Dining Area, Navigation Room)
- Sundeck (Bar Area, Jacuzzi, Outdoor Lounge)

#### FORCASTLE / MAIN SALOON DECK

# **INTERIOR**