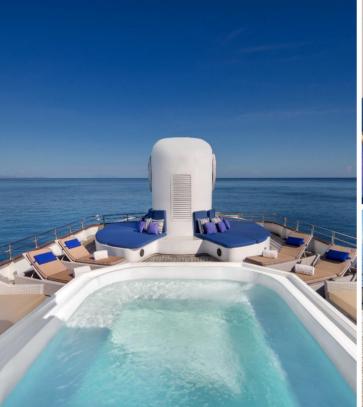

#### 5 Levels:

- Lower deck (cabins),
- Upper deck (suites & spa room)
- Main saloon deck (Living Room, Bar Area, In-door Dining Room)
- Navigation deck (Meeting Area, Outdoor Dining Area, Navigation Room)
- Sundeck (Bar Area, Jacuzzi, Outdoor Lounge)

#### SUN DECK

# **EXTERIOR**