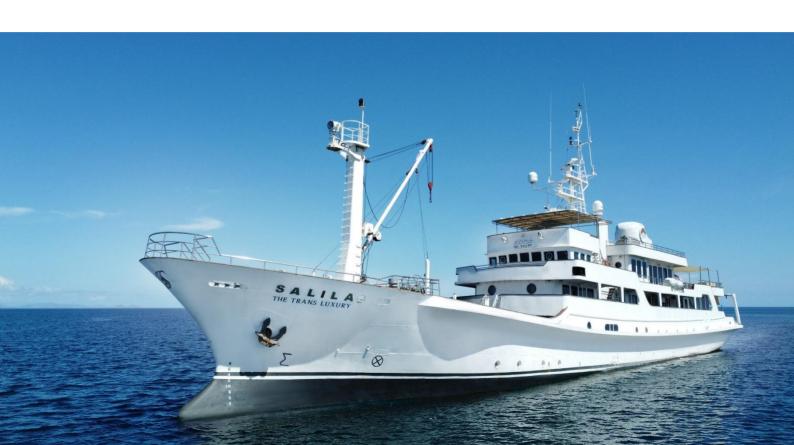

# Trans Luxury Yacht - MV Salila

### **OVERVIEW**

Escapes to tropical shores, exotic islands, and unrivalled adventures from the exquisite comfort of The Trans Luxury Yacht. As the newest luxury addition to Trans Hotel Group, this 58-meter leisure vessel welcomes luxury travelers on board for an unforgettable journey through Labuan Bajo, whilst experiencing the highest benchmarks of service in lavishly designed cabins, suites, and decks.

#### SHIP SPECIFICATION

LOA: 58m BEAM: 9m DRAFT: 3.5M

GROSS TONNAGE: 750 GT CRUISE SPEED: 10 KNOTS

Total cabins: 10 cabins

• 2 Luxury Suites - 30sqm

4 Luxury Cabins Double Bed - 25sqm

4 Luxury Cabins Twin Bed - 20sqm