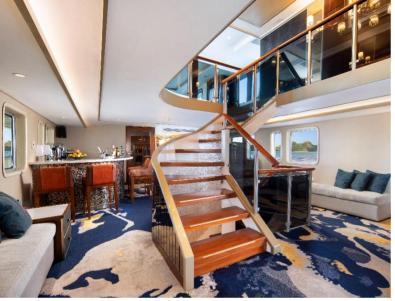

#### 5 Levels:

- Lower deck (cabins),
- Upper deck (suites & spa room)
- Main saloon deck (Living Room, Bar Area, In-door Dining Room)
- Navigation deck (Meeting Area, Outdoor Dining Area, Navigation Room)
- Sundeck (Bar Area, Jacuzzi, Outdoor Lounge)

# **INTERIOR**