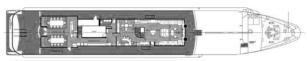

#### 5 Levels:

- Lower deck (cabins),
- Upper deck (suites & spa room)
- Main saloon deck (Living Room, Bar Area, In-door Dining Room)
- Navigation deck (Meeting Area, Outdoor Dining Area, Navigation Room)
- Sundeck (Bar Area, Jacuzzi, Outdoor Lounge)

#### FORCASTLE / MAIN SALOON DECK