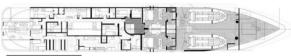

#### SHIP SPECIFICATION

LOA: 58m BEAM: 9m DRAFT: 3.5M

GROSS TONNAGE: 750 GT CRUISE SPEED: 10 KNOTS

Total cabins: 10 cabins

• 2 Luxury Suites - 30sqm

4 Luxury Cabins Double Bed - 25sqm

4 Luxury Cabins Twin Bed - 20sqm

#### 5 Levels:

- Lower deck (cabins),
- Upper deck (suites & spa room)
- Main saloon deck (Living Room, Bar Area, In-door Dining Room)
- Navigation deck (Meeting Area, Outdoor Dining Area, Navigation Room)
- Sundeck (Bar Area, Jacuzzi, Outdoor Lounge)

#### SUN DECK

#### NAVIGATION BRIDGE DECK

#### FORCASTLE / MAIN SALOON DECK

#### UPPER DECK

LOWER DECK