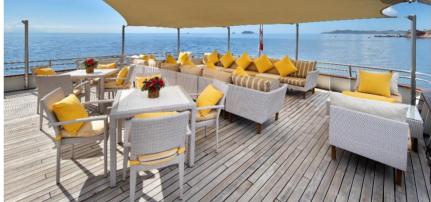

#### 5 Levels:

- Lower deck (cabins),
- Upper deck (suites & spa room)
- Main saloon deck (Living Room, Bar Area, In-door Dining Room)
- Navigation deck (Meeting Area, Outdoor Dining Area, Navigation Room)
- Sundeck (Bar Area, Jacuzzi, Outdoor Lounge)

#### NAVIGATION BRIDGE DECK

# **EXTERIOR**