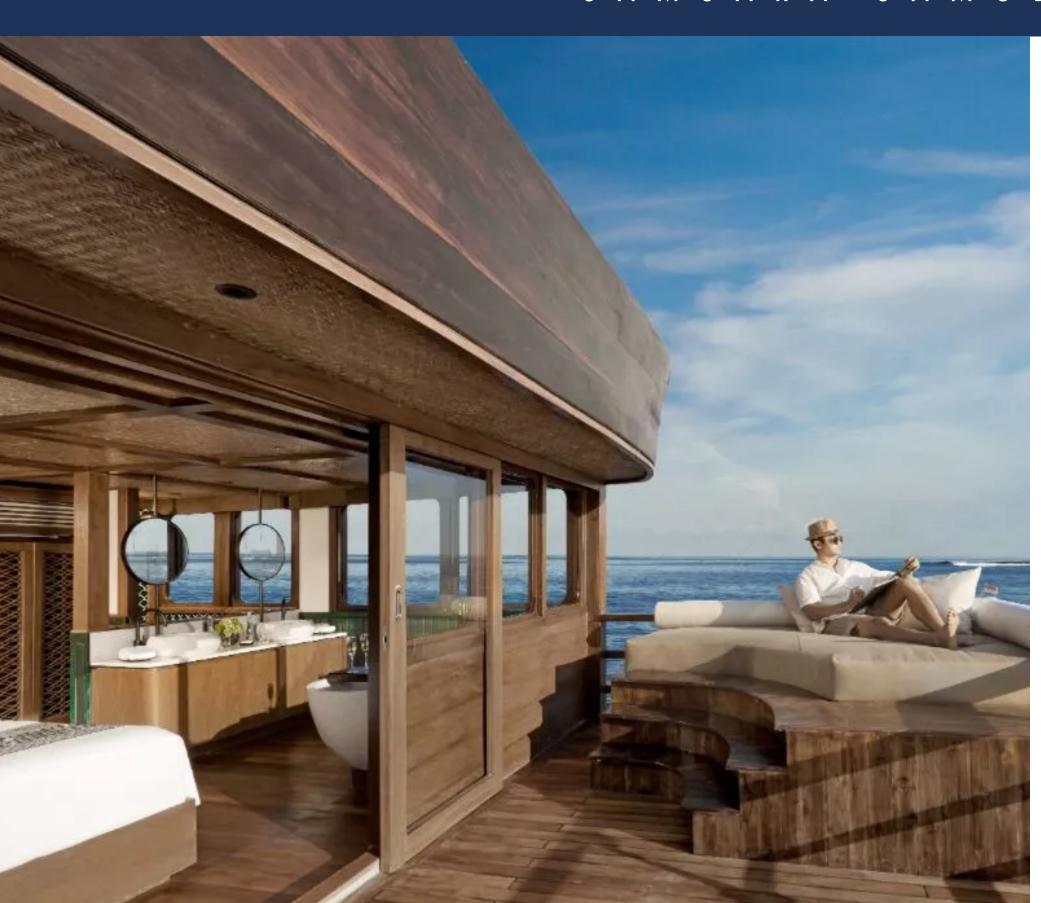

#### GUEST CAPACITY

Designed to offer an ultra-luxurious charter experience, SAMSARA SAMUDRA can accommodate up to twelve guests overnight across six spacious double staterooms. Ideal for family charters, SAMSARA SAMUDRA's flexible guest accommodation includes a large master suite on the upper deck plus two double and two twin staterooms which can also be converted to doubles on the lower deck. Finished with wooden panelling and carved fretwork on the walls, each of the light and airy guest staterooms is equipped with air conditioning and enjoys ensuite bathroom facilities.

### EXTERIOR

SAMSARA SAMUDRA pairs an elegantly curved prow with sophisticated lines. Her flat bottom and shallow draught are ideal for island hopping through the warm waters of Southeast Asia. Designed to allow you to take full advantage of the outdoor lifestyle while cruising, SAMSARA SAMUDRA features multiple lounge and dining areas across her upper decks including a large outdoor dining area plus a vast upper terrace which is the ideal place to soak up the sunshine as you cruise to your next destination.