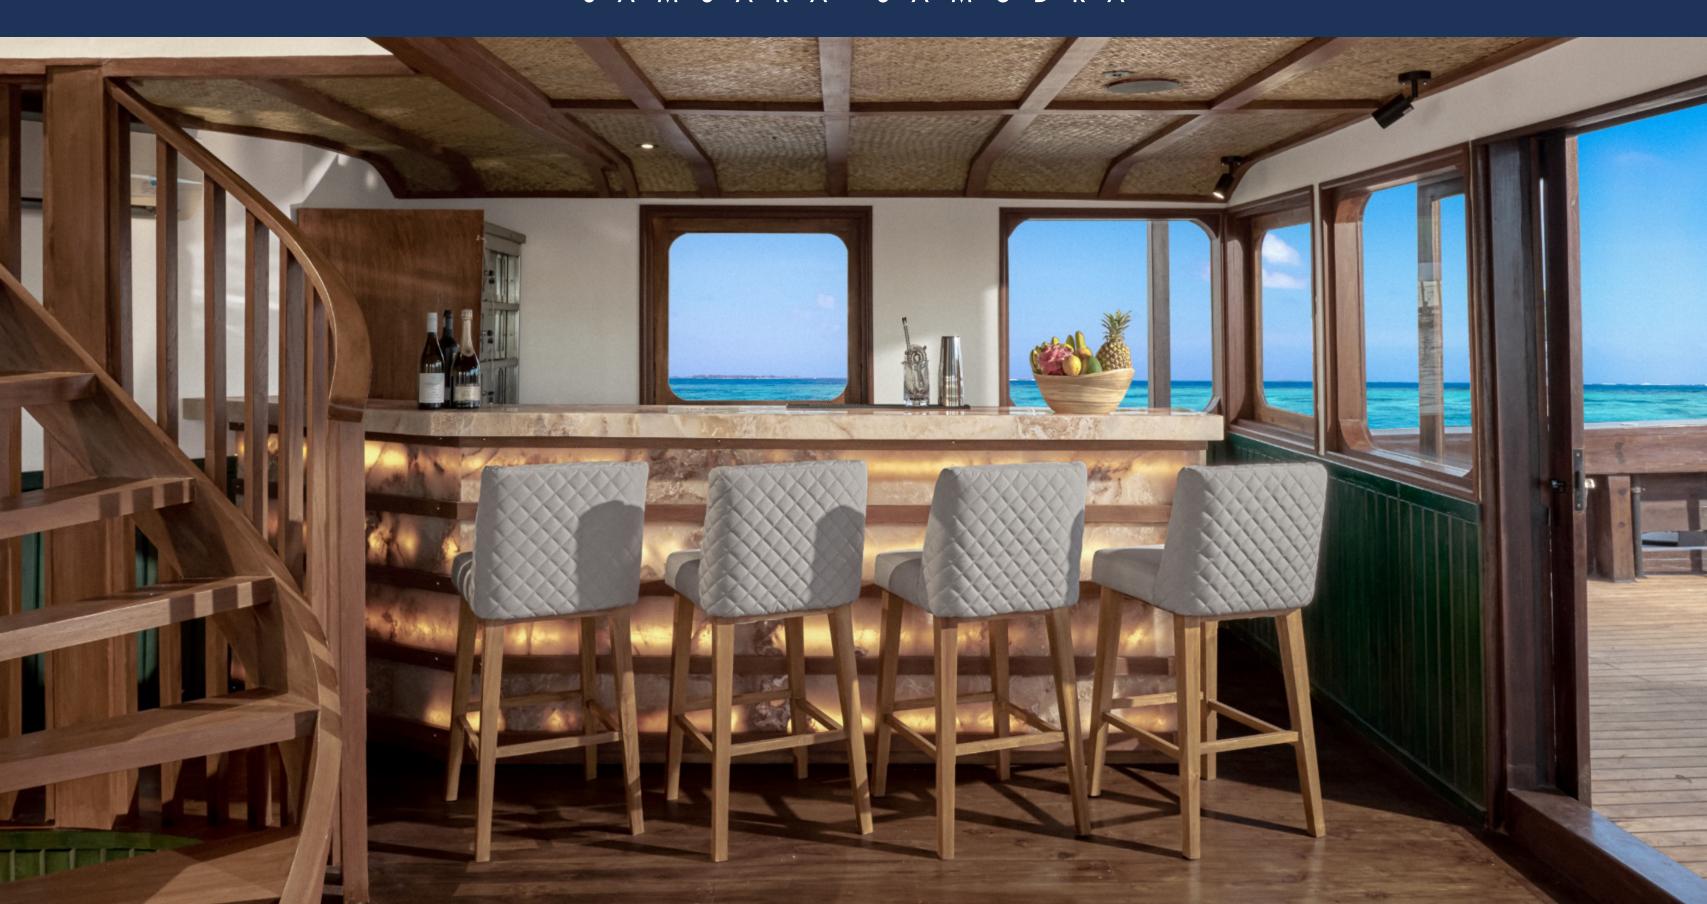

### INTERIOR

Beautifully styled by her Owner, SAMSARA SAMUDRA's elegant interior draws inspiration from exotic locations across the Indonesian archipelago. Large windows fill the interior with natural light while the living area is finished in rich, dark wood accentuated with cream and hints of deep green for a calming onboard ambiance.