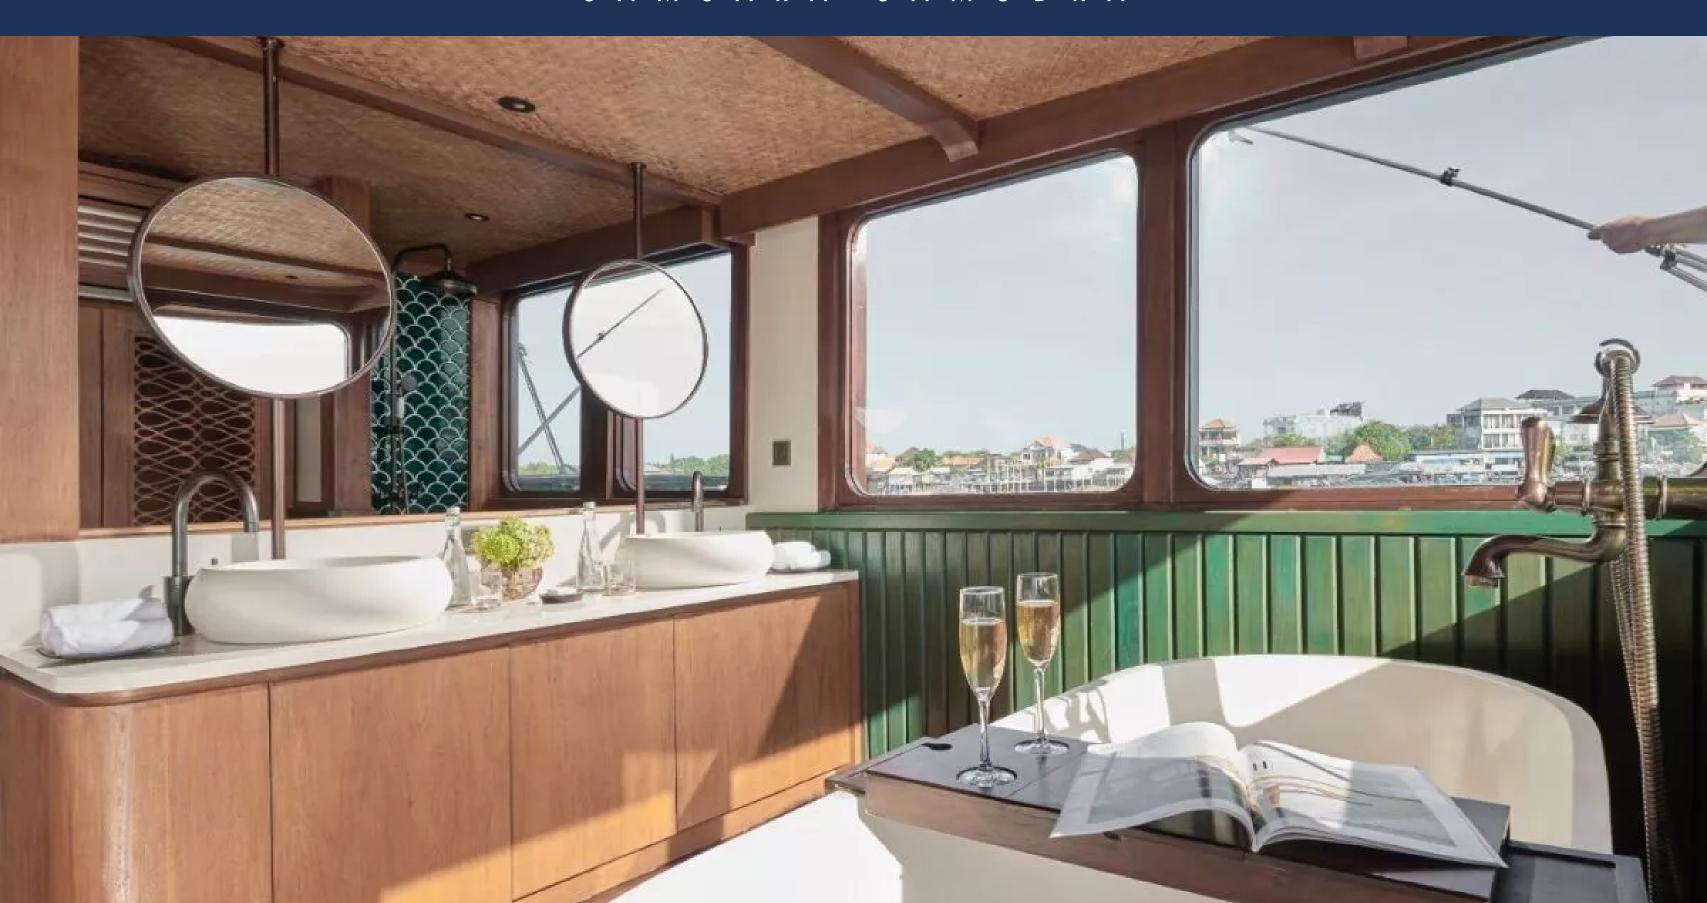

#### GUEST CAPACITY

Designed to offer an ultra-luxurious charter experience, SAMSARA SAMUDRA can accommodate up to twelve guests overnight across six spacious double staterooms. Ideal for family charters, SAMSARA SAMUDRA's flexible guest accommodation includes a large master suite on the upper deck plus two double and two twin staterooms which can also be converted to doubles on the lower deck. Finished with wooden panelling and carved fretwork on the walls, each of the light and airy guest staterooms is equipped with air conditioning and enjoys ensuite bathroom facilities.