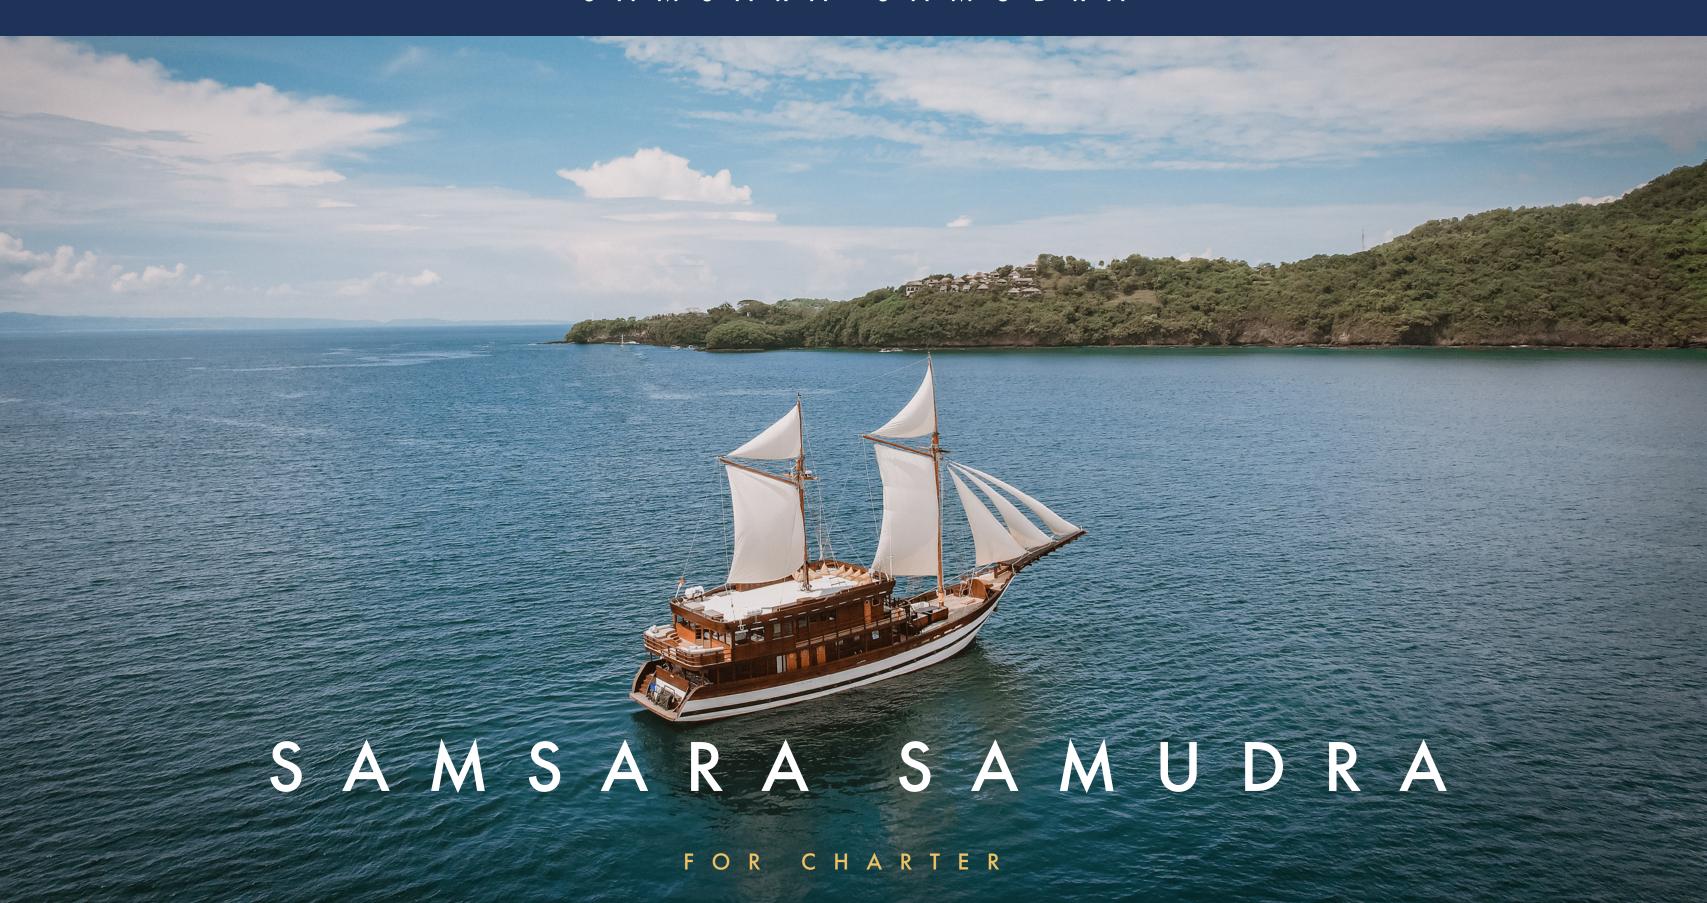

# S A M S A R A S A M U D R A

Custom-built in 2019 for her experienced Owner, this magnificent 42m yacht pairs all the luxury of a modern superyacht with the timeless beauty of a traditional Indonesian trading ship.

### OVERVIEW

Based in the cruising grounds of Southeast Asia, SAMSARA SAMUDRA is a stunning modern yacht built in the style of an elegant Phinisi boat. The ideal family yacht, she is capable of hosting up to twelve guests onboard overnight and promises to take you on the voyage of a lifetime through Raja Ampat, Komodo or the Alor & Banda Spice Islands.

### EXTERIOR

SAMSARA SAMUDRA pairs an elegantly curved prow with sophisticated lines. Her flat bottom and shallow draught are ideal for island hopping through the warm waters of Southeast Asia. Designed to allow you to take full advantage of the outdoor lifestyle while cruising, SAMSARA SAMUDRA features multiple lounge and dining areas across her upper decks including a large outdoor dining area plus a vast upper terrace which is the ideal place to soak up the sunshine as you cruise to your next destination.