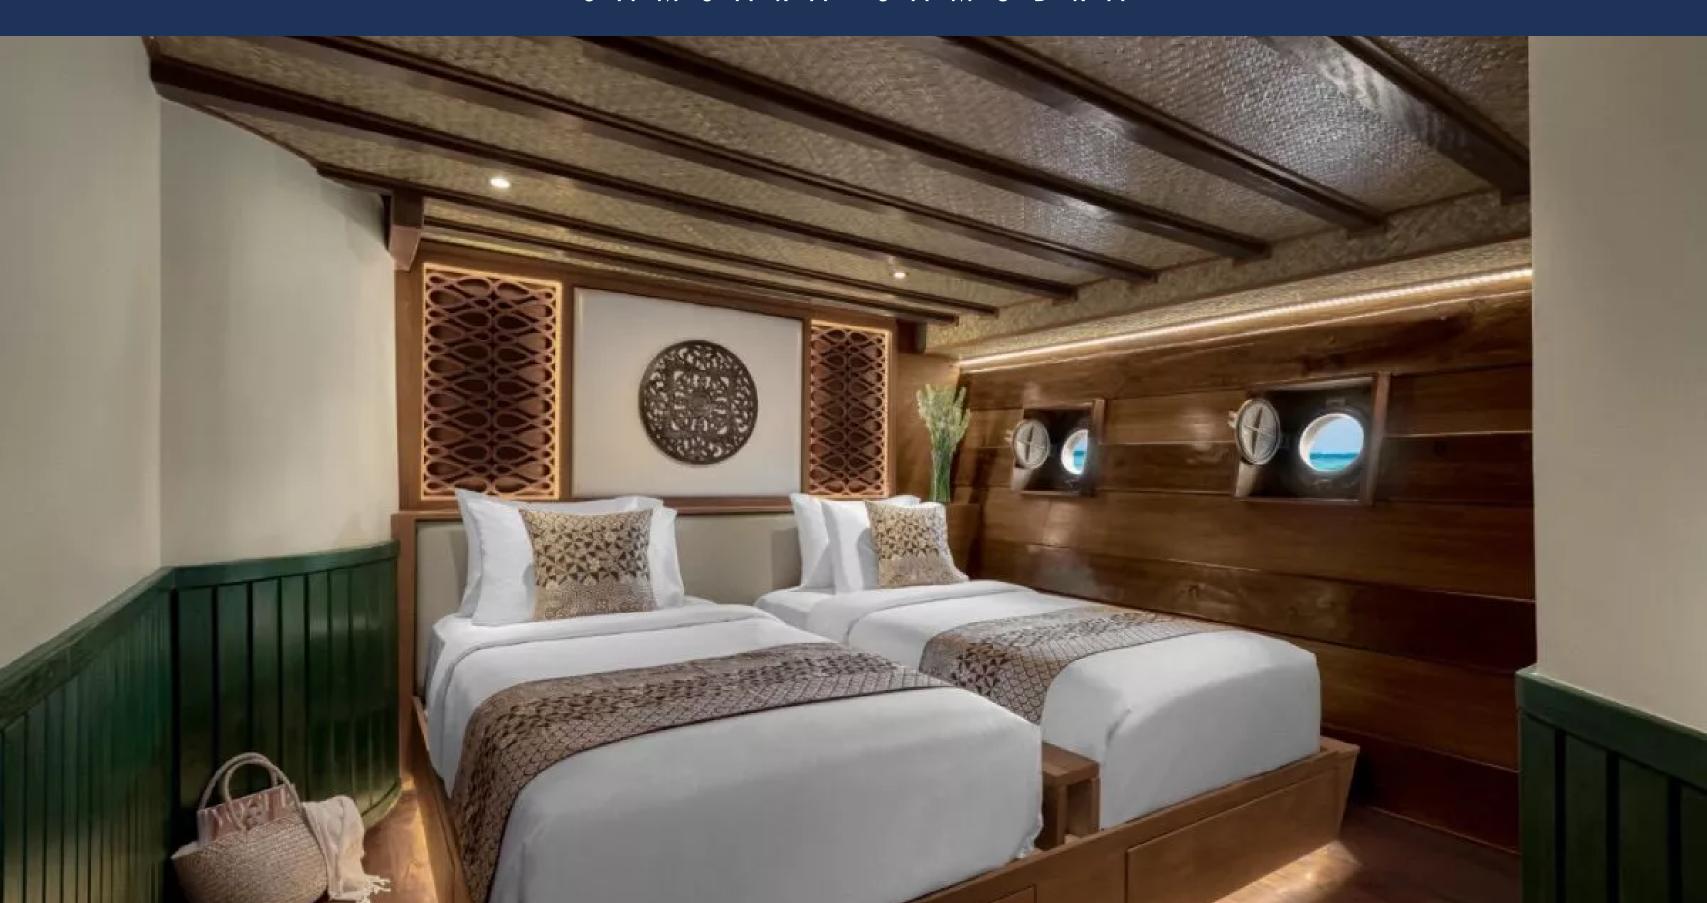

#### GUEST CAPACITY

Designed to offer an ultra-luxurious charter experience, SAMSARA SAMUDRA can accommodate up to twelve guests overnight across six spacious double staterooms. Ideal for family charters, SAMSARA SAMUDRA's flexible guest accommodation includes a large master suite on the upper deck plus two double and two twin staterooms which can also be converted to doubles on the lower deck. Finished with wooden panelling and carved fretwork on the walls, each of the light and airy guest staterooms is equipped with air conditioning and enjoys ensuite bathroom facilities.

### INTERIOR

Beautifully styled by her Owner, SAMSARA SAMUDRA's elegant interior draws inspiration from exotic locations across the Indonesian archipelago. Large windows fill the interior with natural light while the living area is finished in rich, dark wood accentuated with cream and hints of deep green for a calming onboard ambiance.