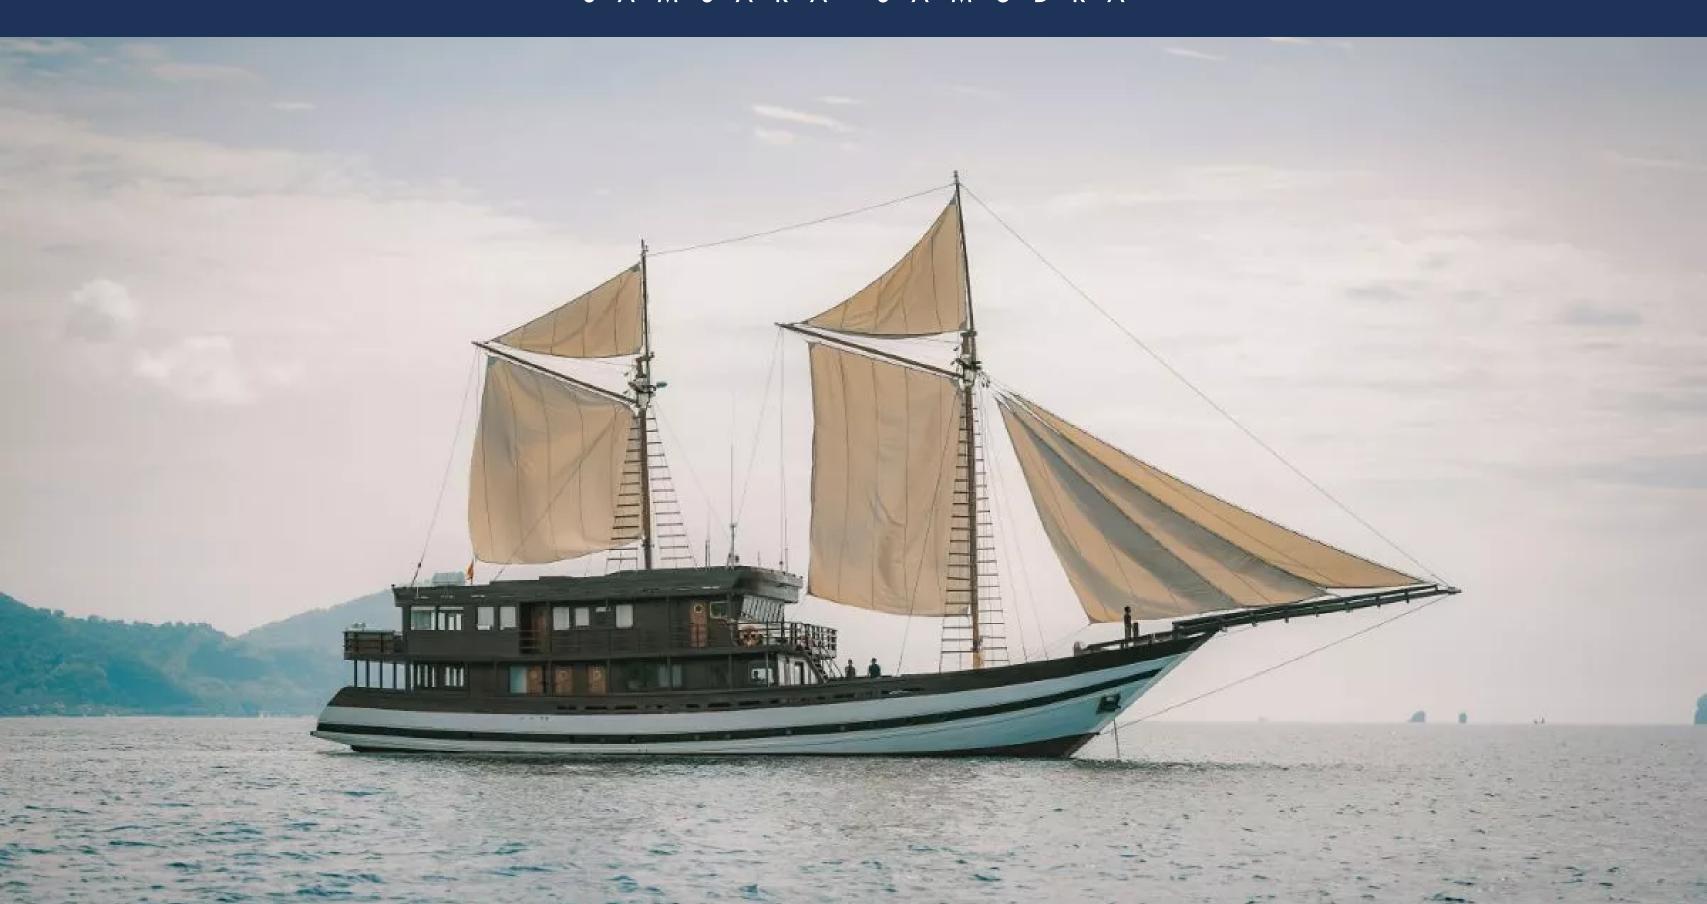

# S A M S A R A S A M U D R A

Custom-built in 2019 for her experienced Owner, this magnificent 42m yacht pairs all the luxury of a modern superyacht with the timeless beauty of a traditional Indonesian trading ship.

### EXTERIOR

SAMSARA SAMUDRA pairs an elegantly curved prow with sophisticated lines. Her flat bottom and shallow draught are ideal for island hopping through the warm waters of Southeast Asia. Designed to allow you to take full advantage of the outdoor lifestyle while cruising, SAMSARA SAMUDRA features multiple lounge and dining areas across her upper decks including a large outdoor dining area plus a vast upper terrace which is the ideal place to soak up the sunshine as you cruise to your next destination.