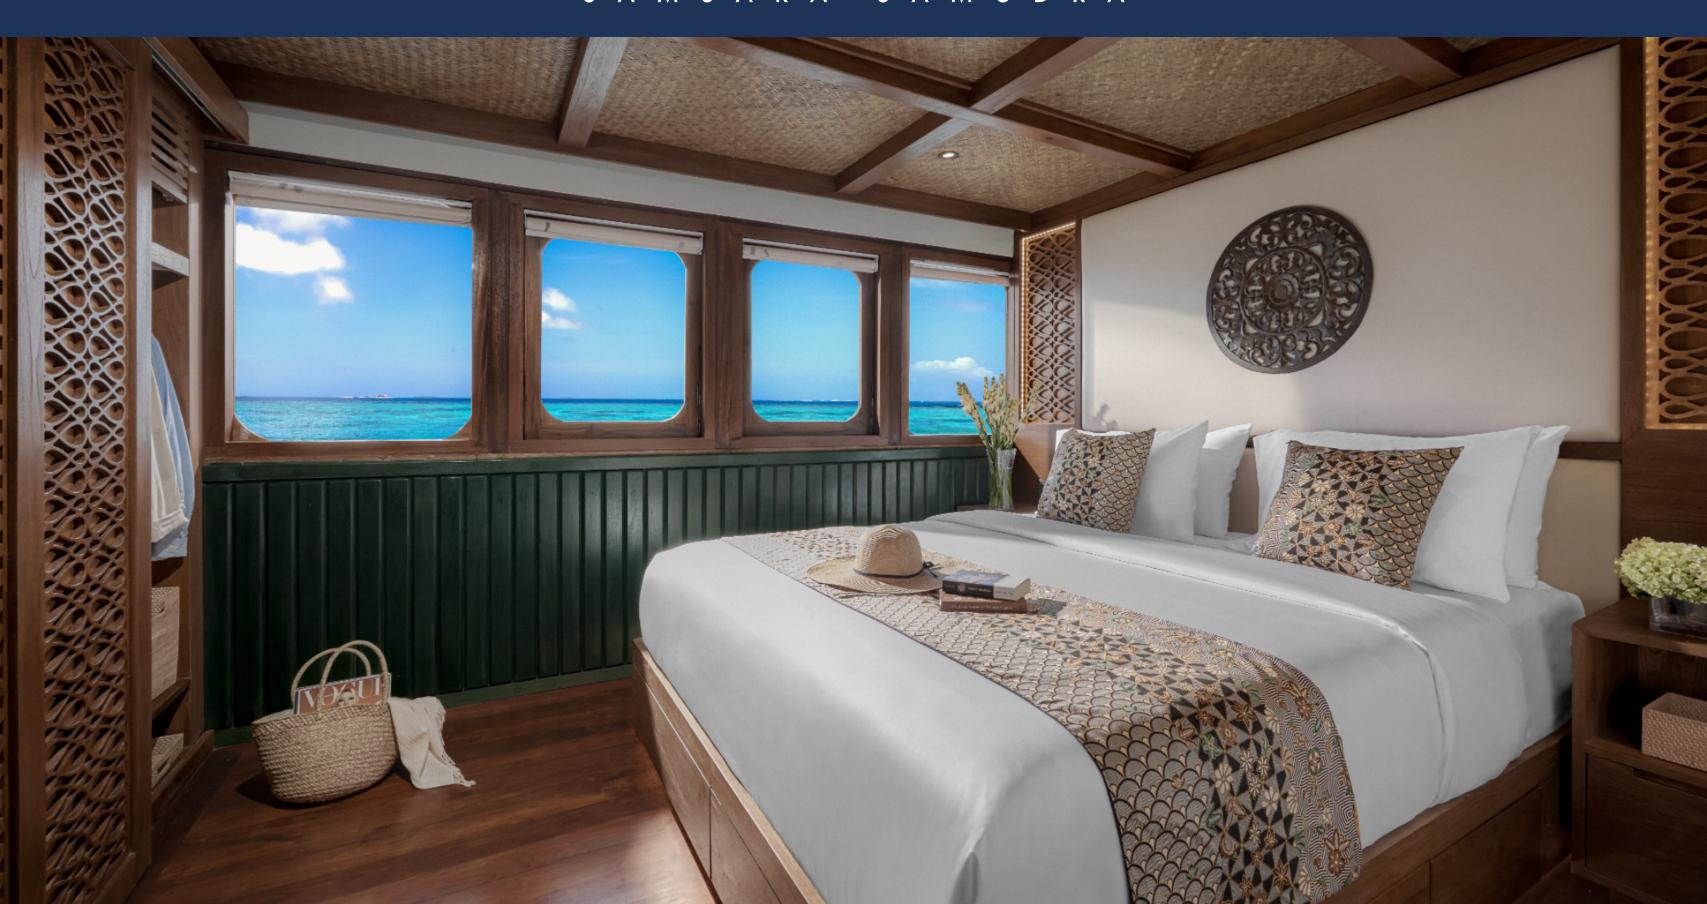

#### GUEST CAPACITY

Designed to offer an ultra-luxurious charter experience, SAMSARA SAMUDRA can accommodate up to twelve guests overnight across six spacious double staterooms. Ideal for family charters, SAMSARA SAMUDRA's flexible guest accommodation includes a large master suite on the upper deck plus two double and two twin staterooms which can also be converted to doubles on the lower deck. Finished with wooden panelling and carved fretwork on the walls, each of the light and airy guest staterooms is equipped with air conditioning and enjoys ensuite bathroom facilities.