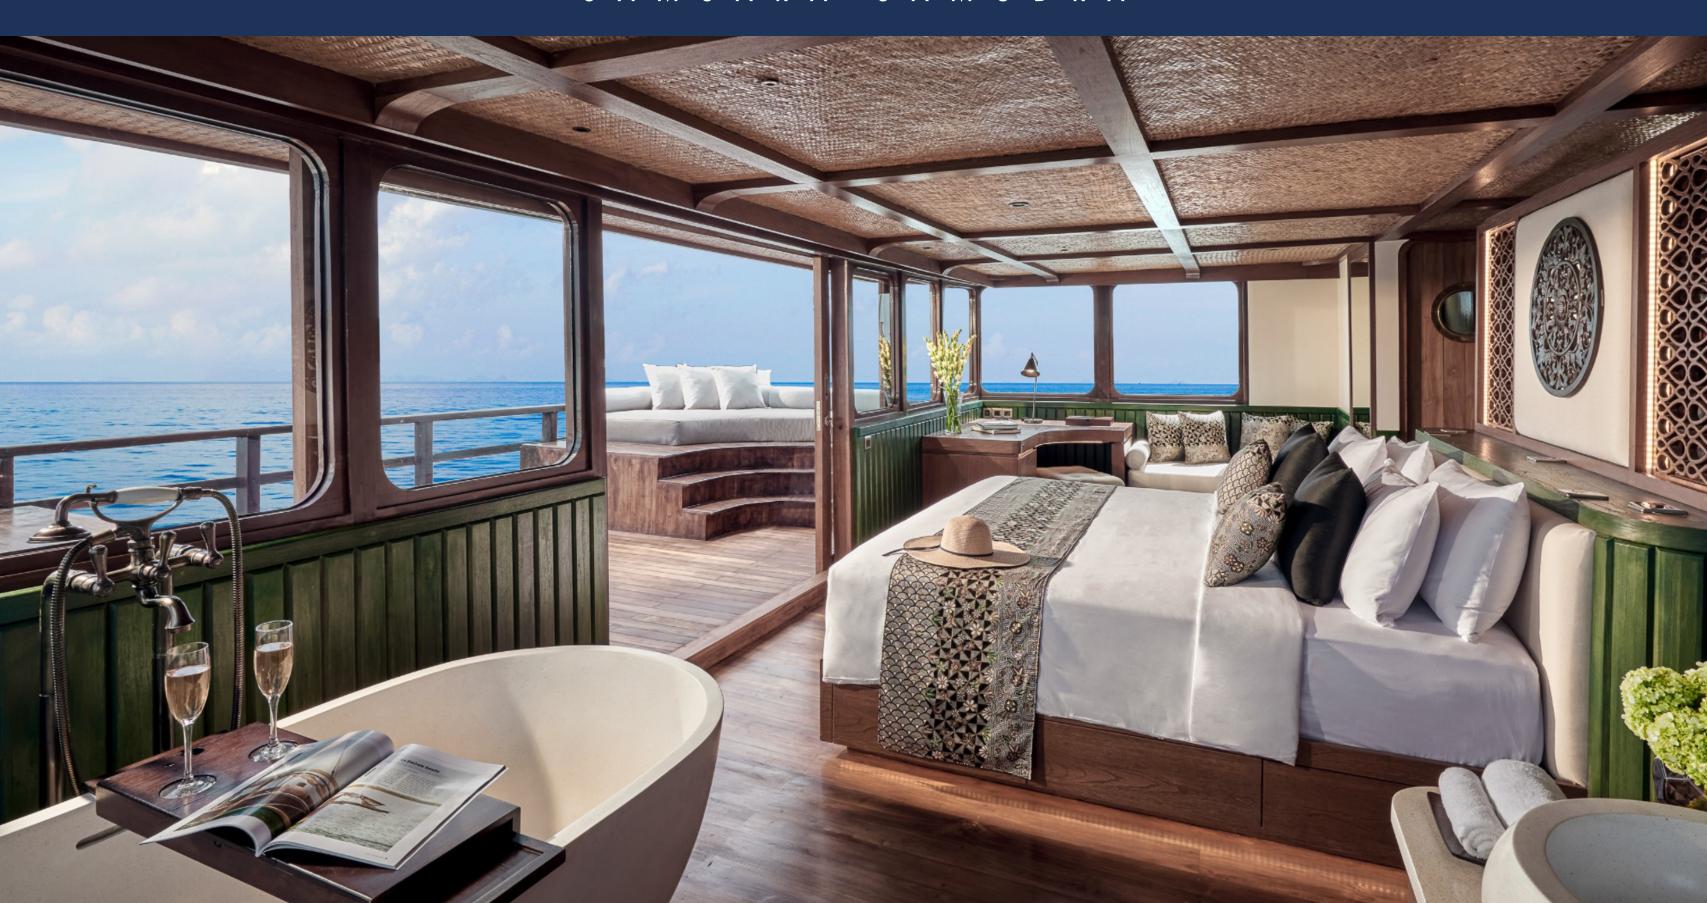

#### GUEST CAPACITY

Designed to offer an ultra-luxurious charter experience, SAMSARA SAMUDRA can accommodate up to twelve guests overnight across six spacious double staterooms. Ideal for family charters, SAMSARA SAMUDRA's flexible guest accommodation includes a large master suite on the upper deck plus two double and two twin staterooms which can also be converted to doubles on the lower deck. Finished with wooden panelling and carved fretwork on the walls, each of the light and airy guest staterooms is equipped with air conditioning and enjoys ensuite bathroom facilities.