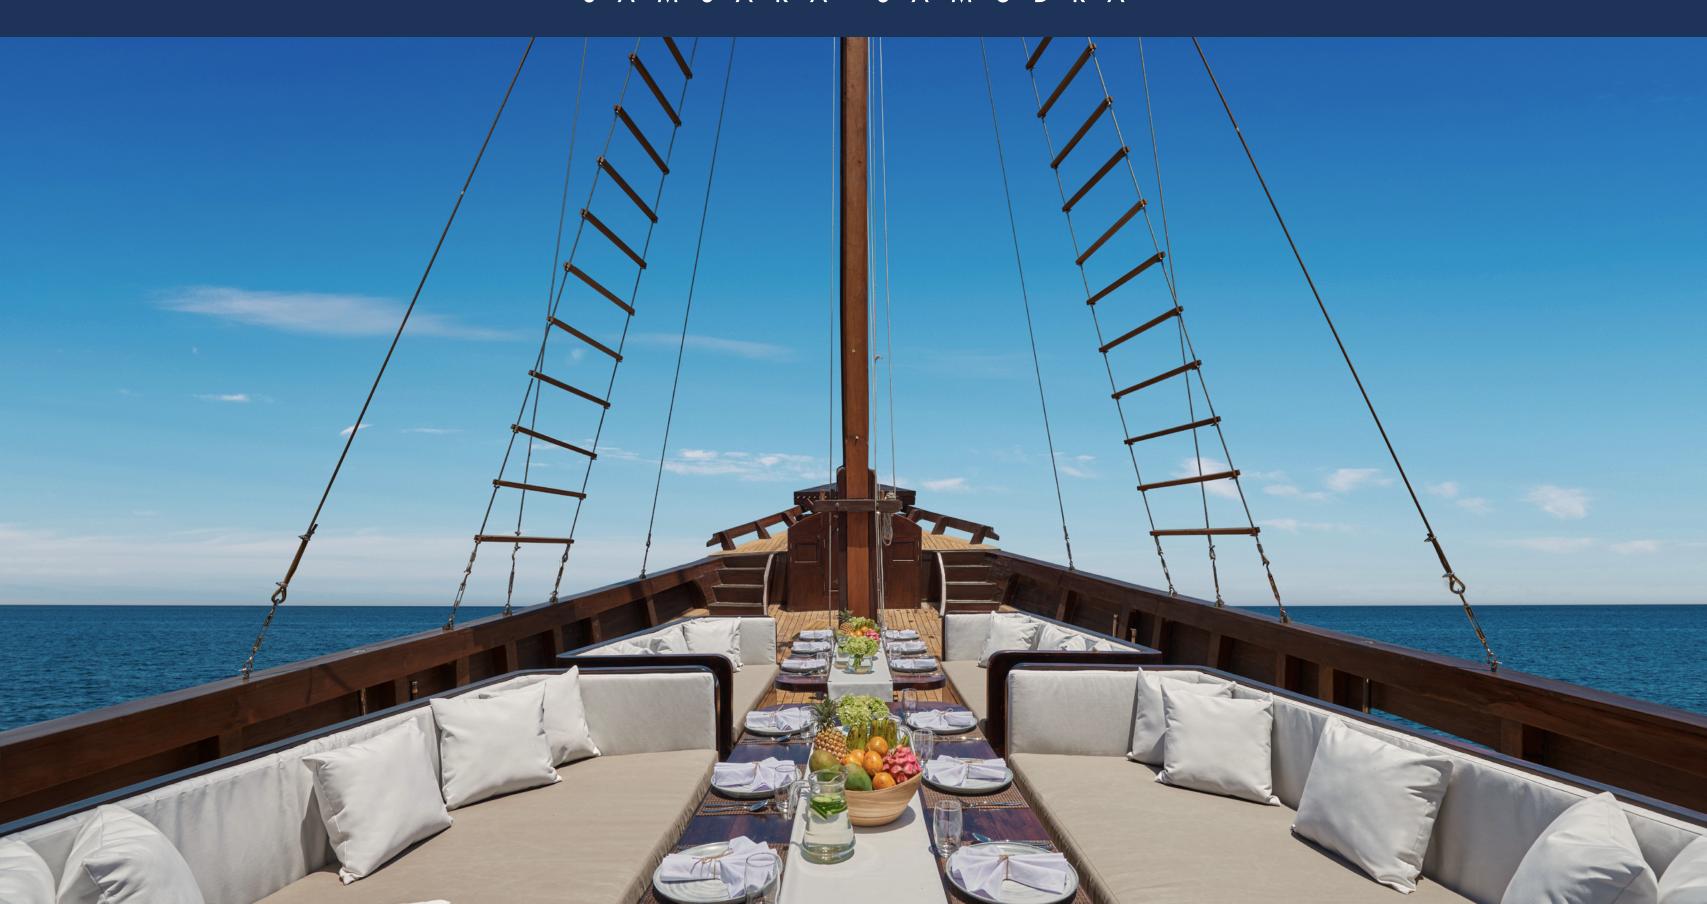

### EXTERIOR

SAMSARA SAMUDRA pairs an elegantly curved prow with sophisticated lines. Her flat bottom and shallow draught are ideal for island hopping through the warm waters of Southeast Asia. Designed to allow you to take full advantage of the outdoor lifestyle while cruising, SAMSARA SAMUDRA features multiple lounge and dining areas across her upper decks including a large outdoor dining area plus a vast upper terrace which is the ideal place to soak up the sunshine as you cruise to your next destination.