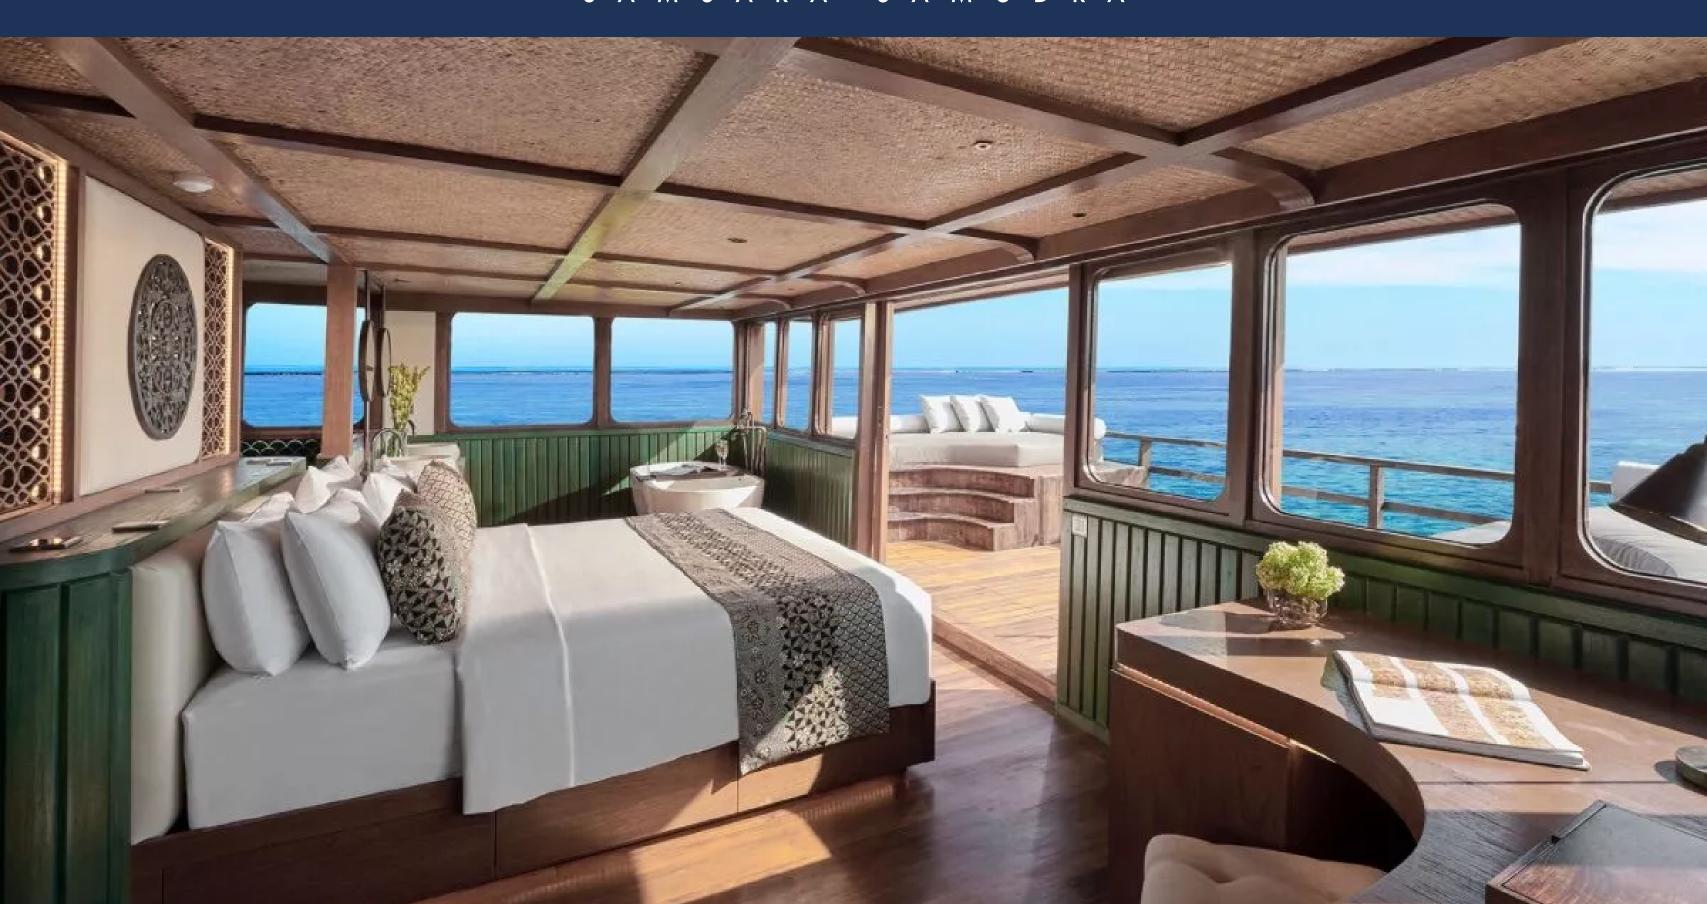

#### GUEST CAPACITY

Designed to offer an ultra-luxurious charter experience, SAMSARA SAMUDRA can accommodate up to twelve guests overnight across six spacious double staterooms. Ideal for family charters, SAMSARA SAMUDRA's flexible guest accommodation includes a large master suite on the upper deck plus two double and two twin staterooms which can also be converted to doubles on the lower deck. Finished with wooden panelling and carved fretwork on the walls, each of the light and airy guest staterooms is equipped with air conditioning and enjoys ensuite bathroom facilities.

### EXTERIOR

SAMSARA SAMUDRA pairs an elegantly curved prow with sophisticated lines. Her flat bottom and shallow draught are ideal for island hopping through the warm waters of Southeast Asia. Designed to allow you to take full advantage of the outdoor lifestyle while cruising, SAMSARA SAMUDRA features multiple lounge and dining areas across her upper decks including a large outdoor dining area plus a vast upper terrace which is the ideal place to soak up the sunshine as you cruise to your next destination.