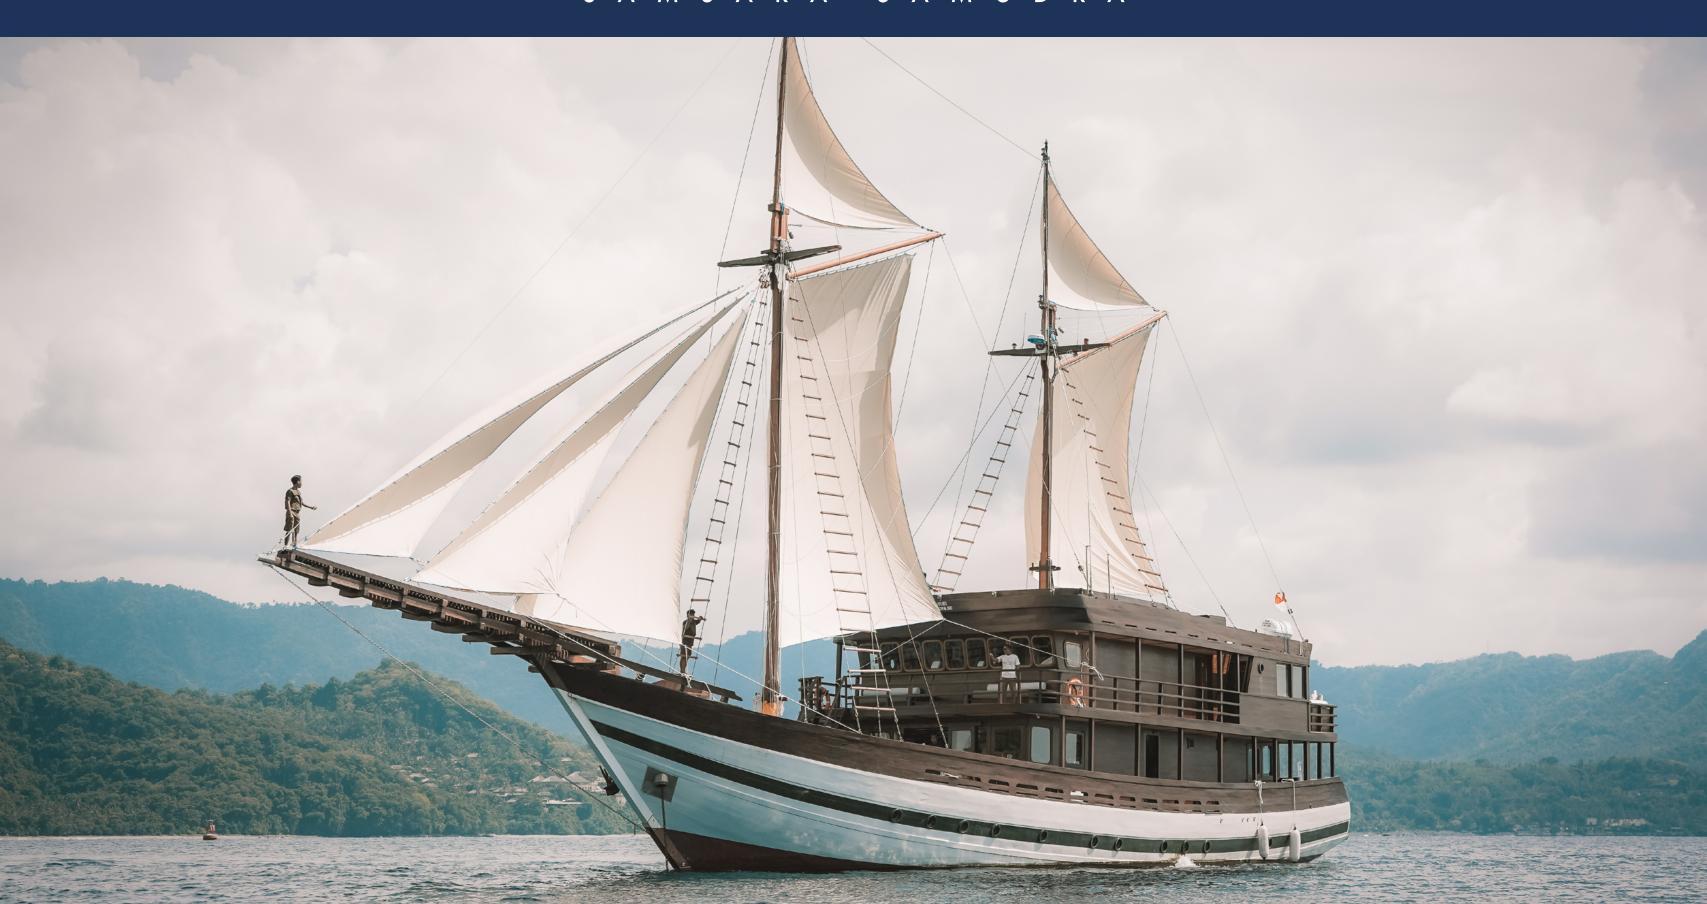

# S A M S A R A S A M U D R A

Custom-built in 2019 for her experienced Owner, this magnificent 42m yacht pairs all the luxury of a modern superyacht with the timeless beauty of a traditional Indonesian trading ship.

### EXTERIOR

SAMSARA SAMUDRA pairs an elegantly curved prow with sophisticated lines. Her flat bottom and shallow draught are ideal for island hopping through the warm waters of Southeast Asia. Designed to allow you to take full advantage of the outdoor lifestyle while cruising, SAMSARA SAMUDRA features multiple lounge and dining areas across her upper decks including a large outdoor dining area plus a vast upper terrace which is the ideal place to soak up the sunshine as you cruise to your next destination.