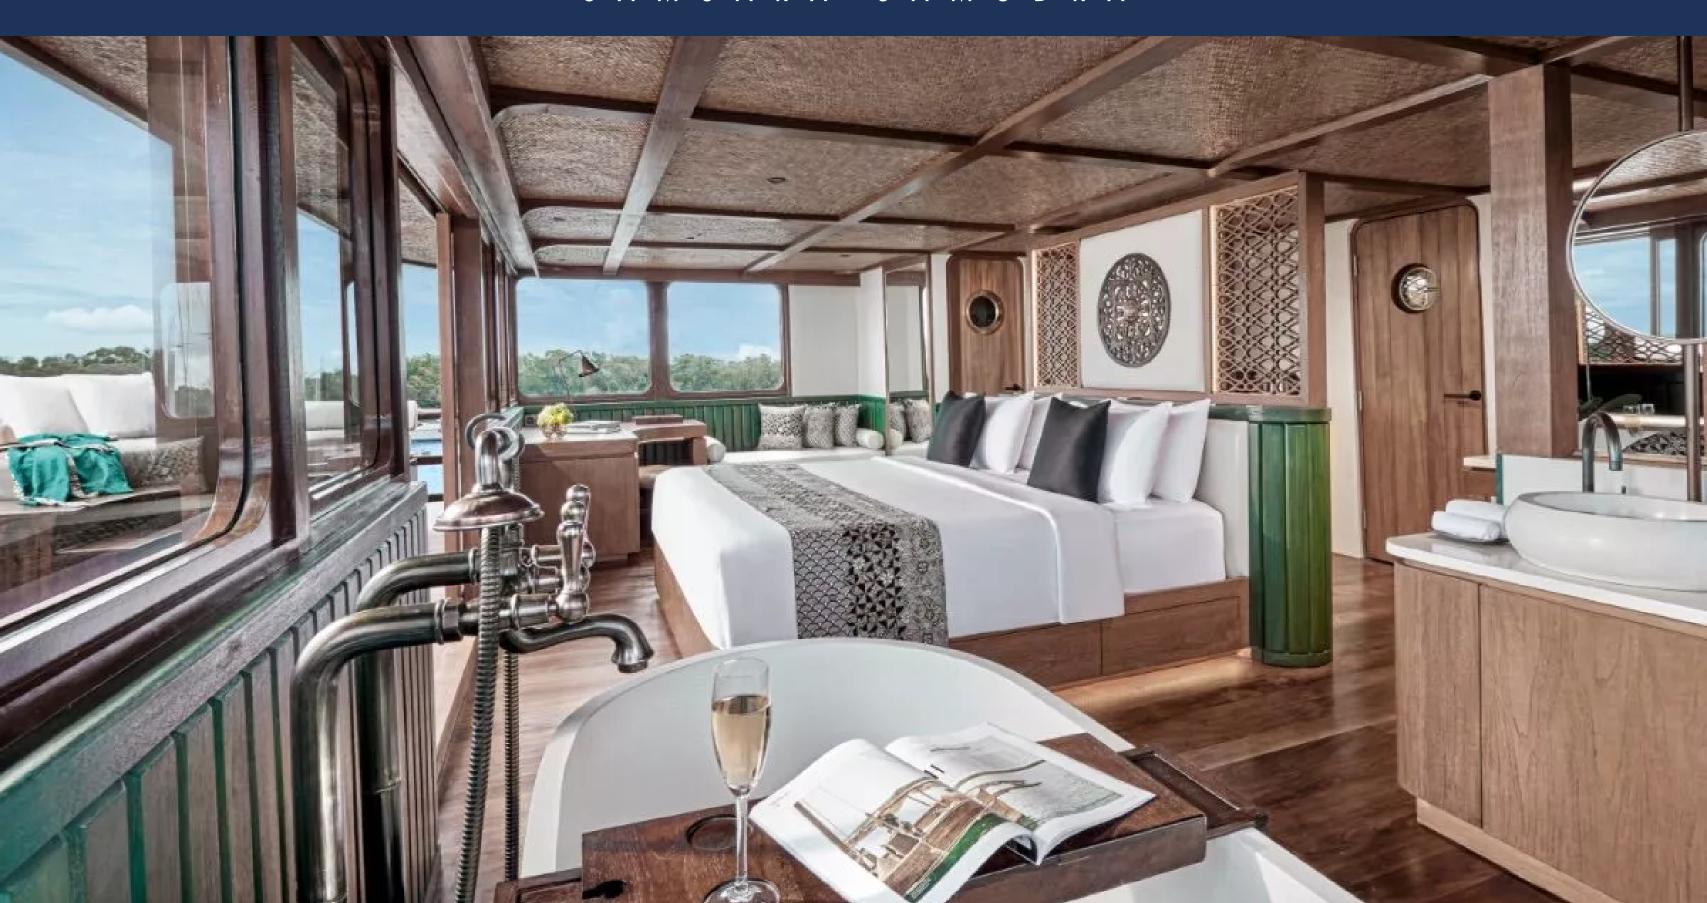

#### GUEST CAPACITY

Designed to offer an ultra-luxurious charter experience, SAMSARA SAMUDRA can accommodate up to twelve guests overnight across six spacious double staterooms. Ideal for family charters, SAMSARA SAMUDRA's flexible guest accommodation includes a large master suite on the upper deck plus two double and two twin staterooms which can also be converted to doubles on the lower deck. Finished with wooden panelling and carved fretwork on the walls, each of the light and airy guest staterooms is equipped with air conditioning and enjoys ensuite bathroom facilities.

### INTERIOR

Beautifully styled by her Owner, SAMSARA SAMUDRA's elegant interior draws inspiration from exotic locations across the Indonesian archipelago. Large windows fill the interior with natural light while the living area is finished in rich, dark wood accentuated with cream and hints of deep green for a calming onboard ambiance.