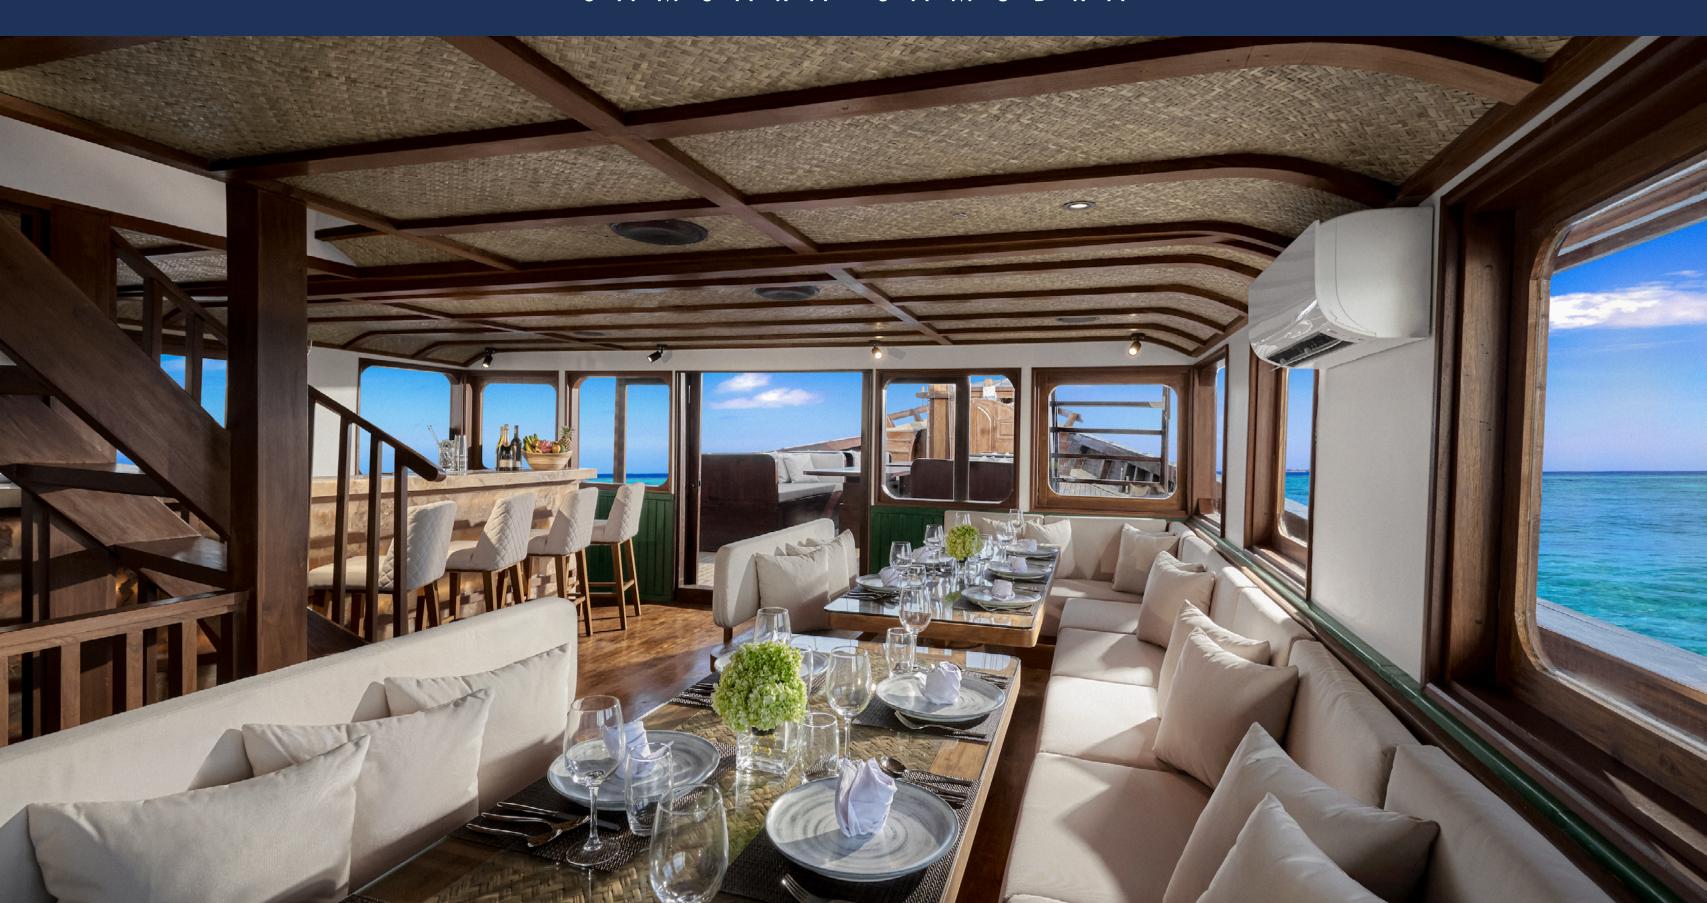

### INTERIOR

Beautifully styled by her Owner, SAMSARA SAMUDRA's elegant interior draws inspiration from exotic locations across the Indonesian archipelago. Large windows fill the interior with natural light while the living area is finished in rich, dark wood accentuated with cream and hints of deep green for a calming onboard ambiance.