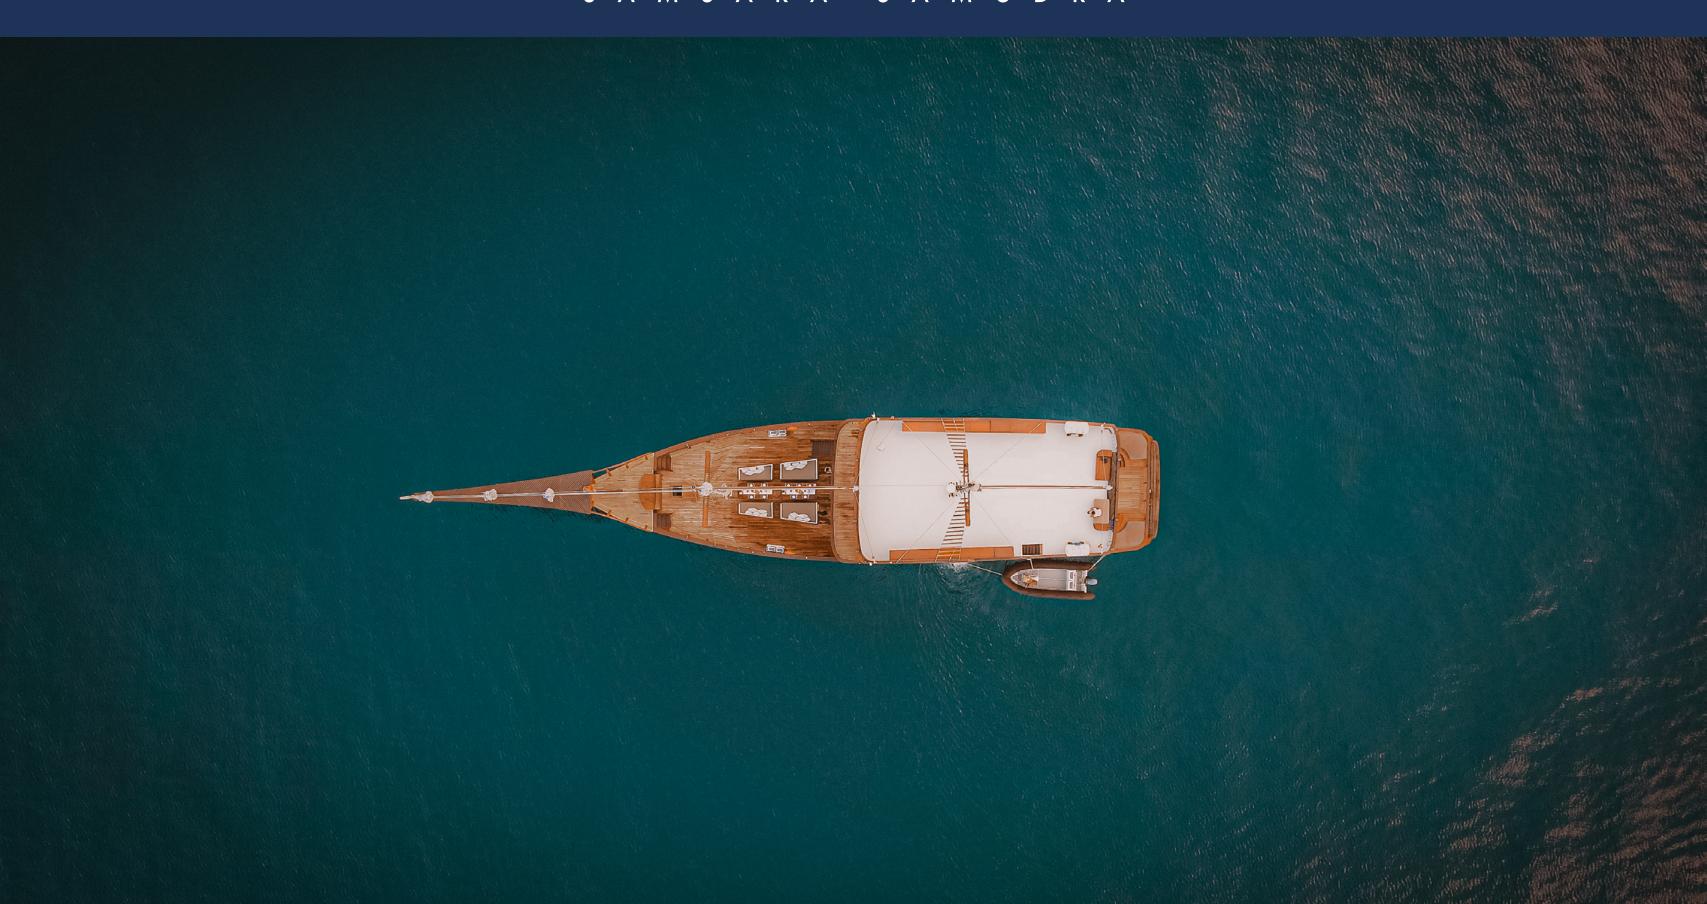

### EXTERIOR

SAMSARA SAMUDRA pairs an elegantly curved prow with sophisticated lines. Her flat bottom and shallow draught are ideal for island hopping through the warm waters of Southeast Asia. Designed to allow you to take full advantage of the outdoor lifestyle while cruising, SAMSARA SAMUDRA features multiple lounge and dining areas across her upper decks including a large outdoor dining area plus a vast upper terrace which is the ideal place to soak up the sunshine as you cruise to your next destination.