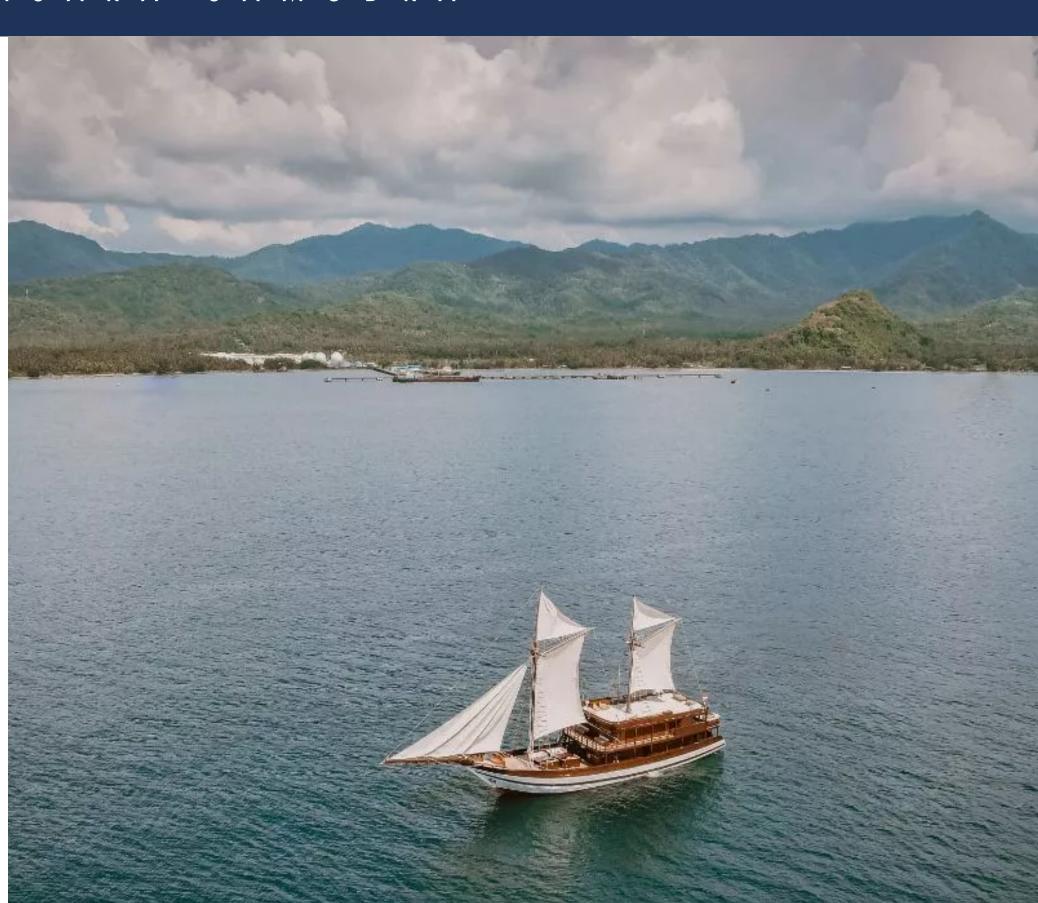

### OVERVIEW

Based in the cruising grounds of Southeast Asia, SAMSARA SAMUDRA is a stunning modern yacht built in the style of an elegant Phinisi boat. The ideal family yacht, she is capable of hosting up to twelve guests onboard overnight and promises to take you on the voyage of a lifetime through Raja Ampat, Komodo or the Alor & Banda Spice Islands.

### EXTERIOR

SAMSARA SAMUDRA pairs an elegantly curved prow with sophisticated lines. Her flat bottom and shallow draught are ideal for island hopping through the warm waters of Southeast Asia. Designed to allow you to take full advantage of the outdoor lifestyle while cruising, SAMSARA SAMUDRA features multiple lounge and dining areas across her upper decks including a large outdoor dining area plus a vast upper terrace which is the ideal place to soak up the sunshine as you cruise to your next destination.