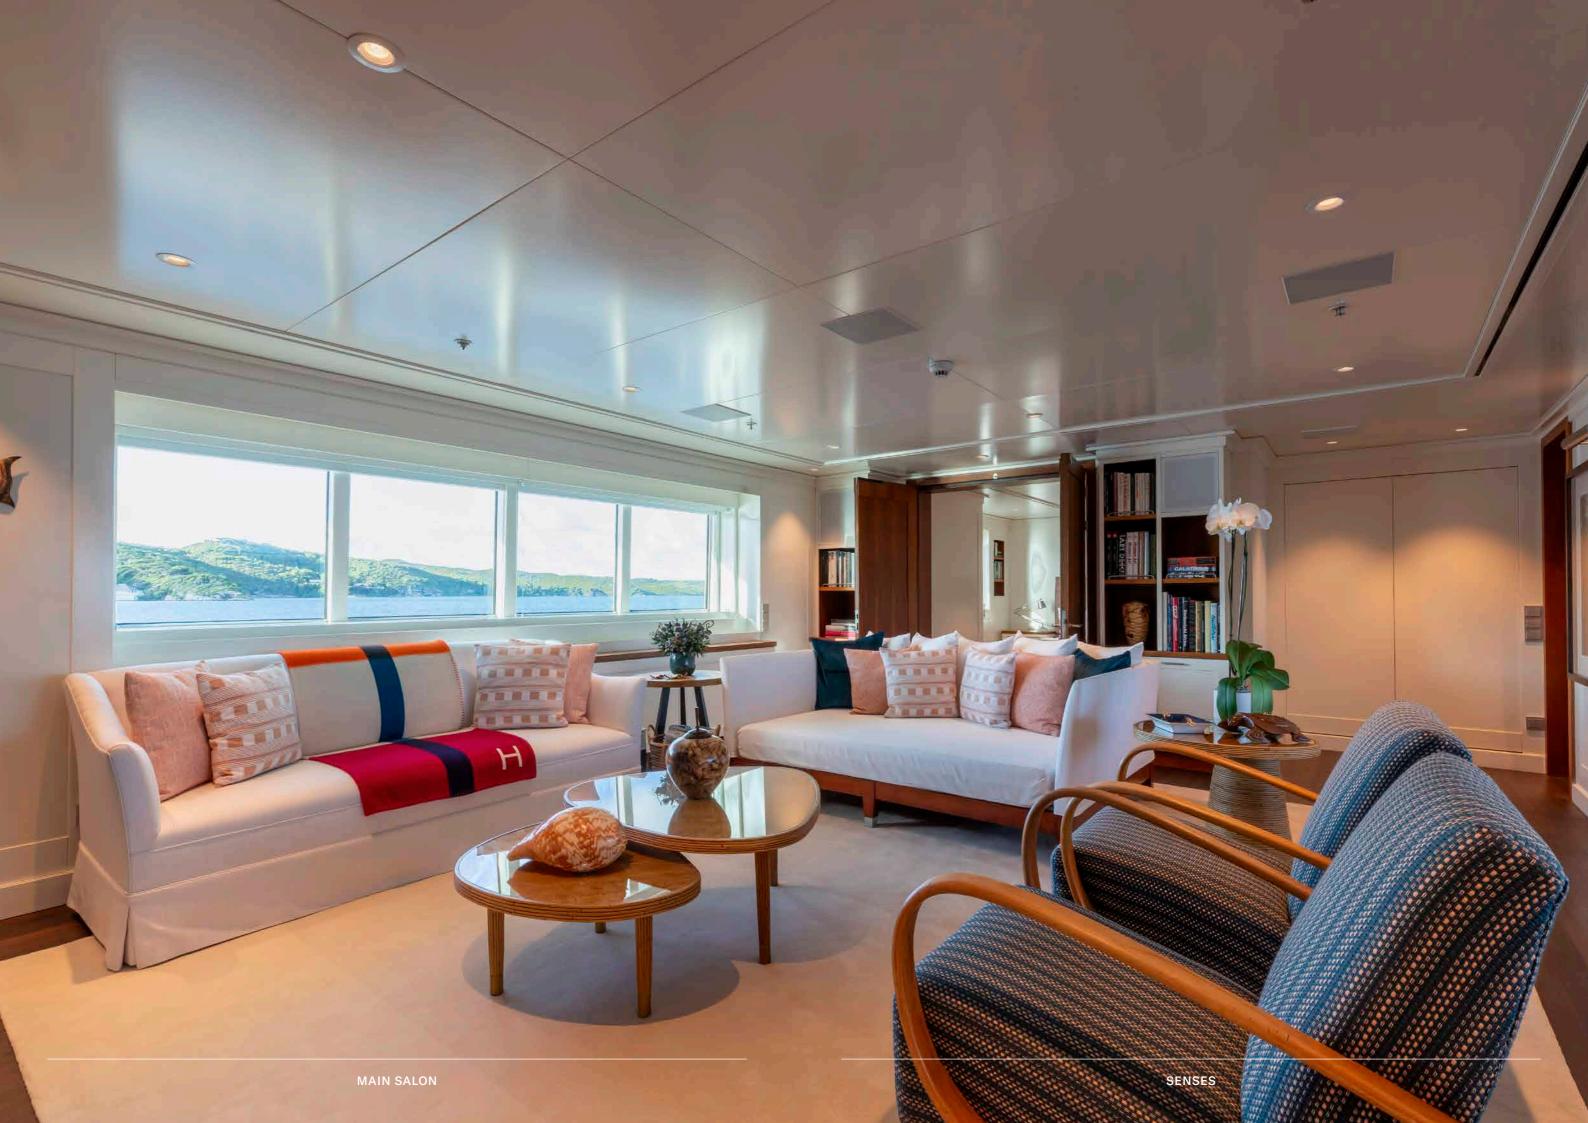

## FULL OF CHARACTER

Her spacious interiors are light and breezy. Large windows and splashes of colour brighten a palette of natural woods and soft, tactile materials, with sophisticated design details giving character to the spaces.