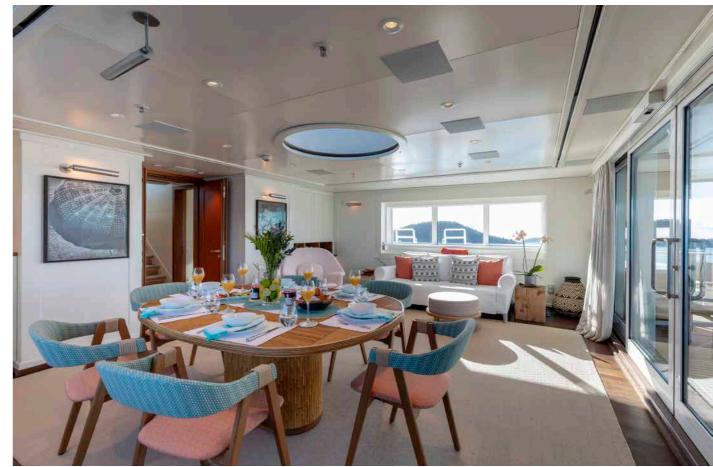

## FULL OF CHARACTER

Her spacious interiors are light and breezy. Large windows and splashes of colour brighten a palette of natural woods and soft, tactile materials, with sophisticated design details giving character to the spaces.