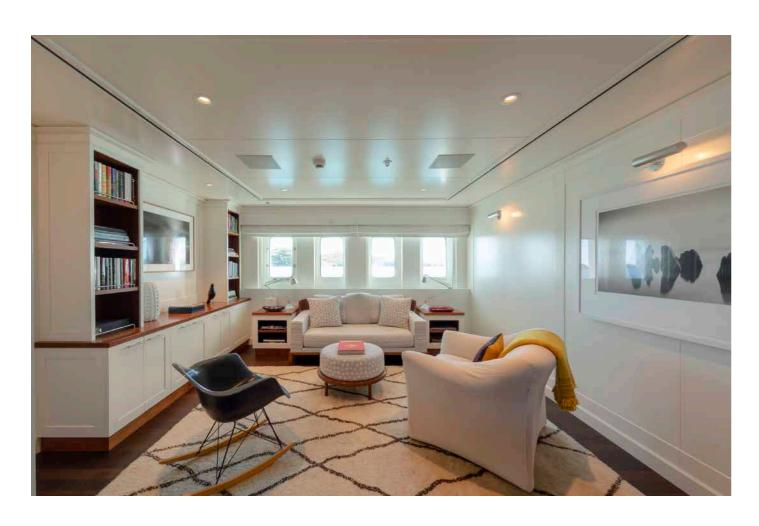

## FULL OF CHARACTER

Her spacious interiors are light and breezy. Large windows and splashes of colour brighten a palette of natural woods and soft, tactile materials, with sophisticated design details giving character to the spaces.