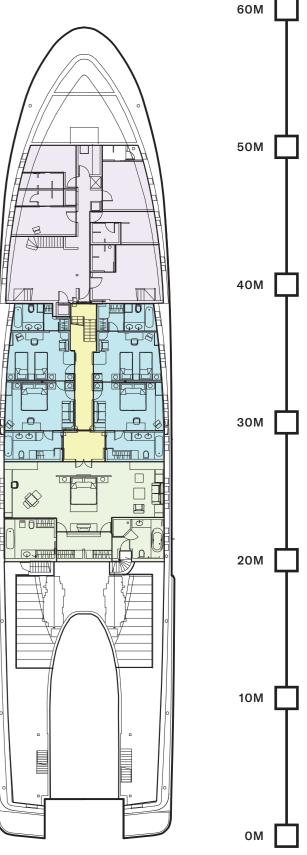

GUEST CABINS SENSES

GUEST CABINS SENSES

TENDERS & TOYS SENSES

KEY

DECK

GUEST AREAS

**FULL BEAM PRINCIPAL CABIN** 

**GUEST CABINS** 

SUN DECK

**CREW AREAS** 

### MEY DECK GUEST AREAS FULL BEAM PRINCIPAL CABIN GUEST CABINS SUN DECK CREW AREAS

KEY

DECK

GUEST AREAS

FULL BEAM PRINCIPAL CABIN

GUEST CABINS

SUN DECK

CREW AREAS