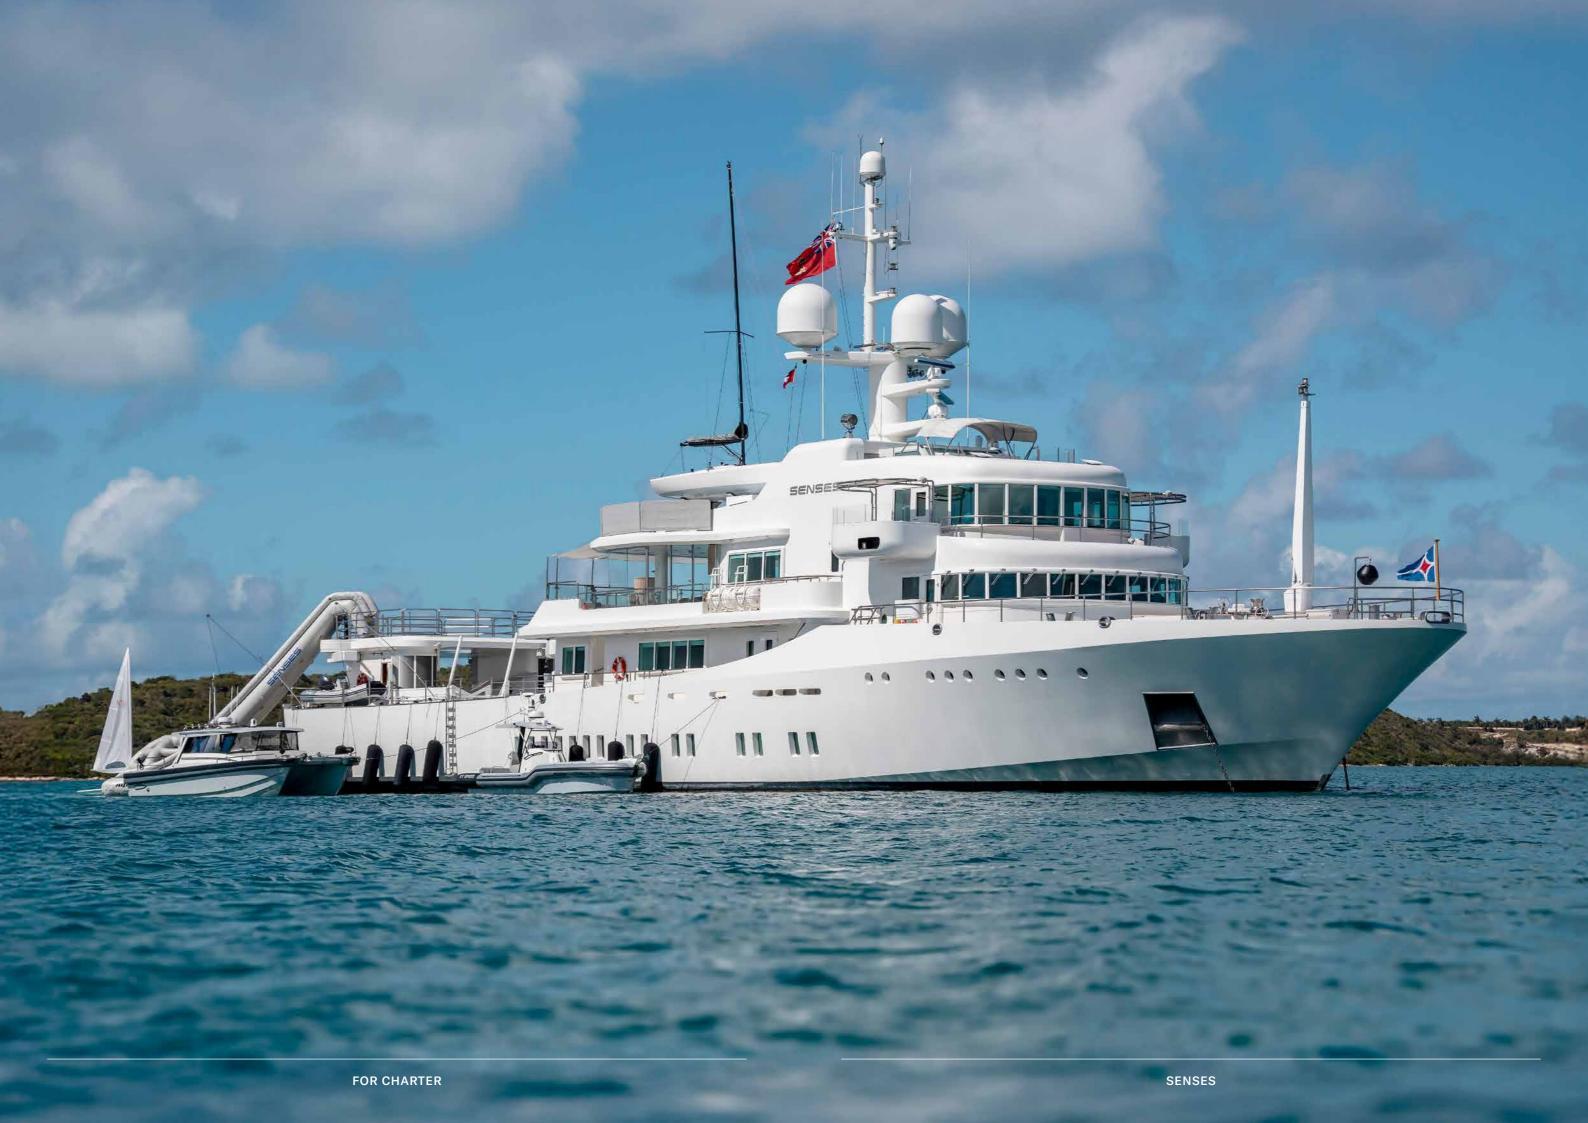

Think of adventure. Think Senses. Purpose-built for expedition cruising, she and her close-knit crew have quite literally travelled the world in search of the best surfing, diving and fishing spots. Because once-in-a-lifetime experiences are what Senses does best. A globetrotting 6,000 nautical mile range gives her the scope to explore any corner of the planet. While no less than 6 specialist expedition tenders allow her to get the most out of any destination.

4.5M (14'9")

**BUILT / REFIT** 1999 / 2024

CREW 16 BEAM

12.7M (41'8")

MAX SPEED
15 KNOTS

FOR CHARTER

SENSES

Memorable is what Senses does best. Her most special discoveries happen in her observation lounge, where 180° windows offer unending forward views.