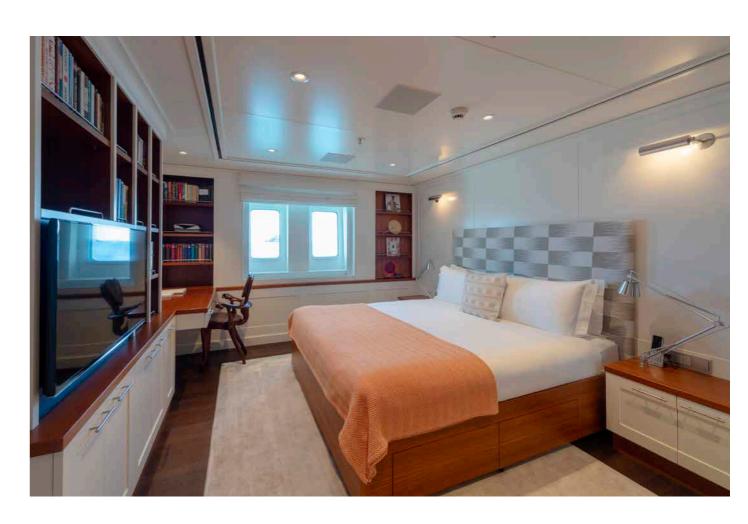

Senses can accommodate 12 guests across six cabins. A full beam master suite features a gyro-stabilised bed, two lounge areas and his and hers ensuite bathrooms.