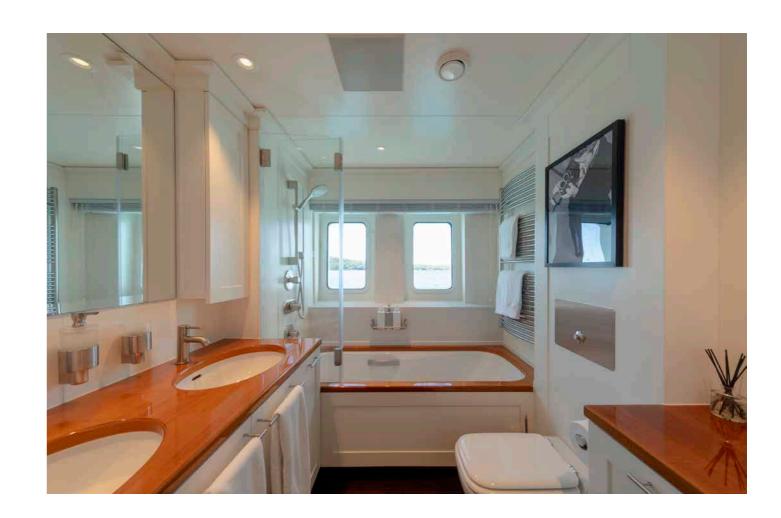

Senses can accommodate 12 guests across six cabins. A full beam master suite features a gyro-stabilised bed, two lounge areas and his and hers ensuite bathrooms.