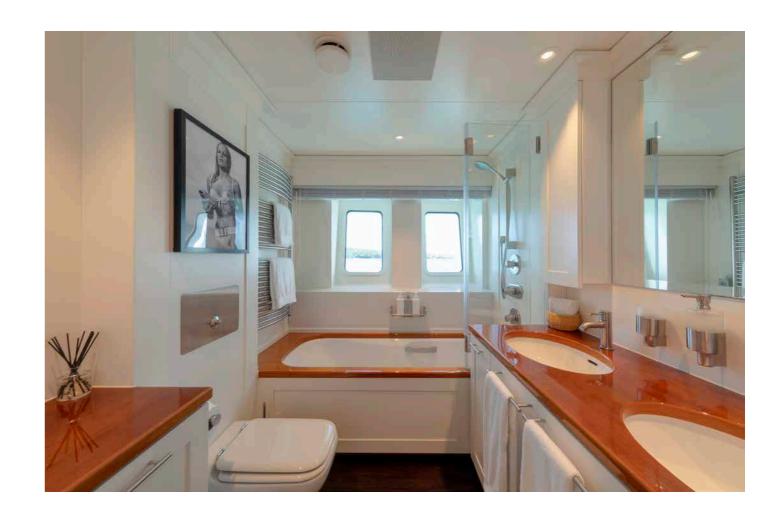

Senses can accommodate 12 guests across six cabins. A full beam master suite features a gyro-stabilised bed, two lounge areas and his and hers ensuite bathrooms.