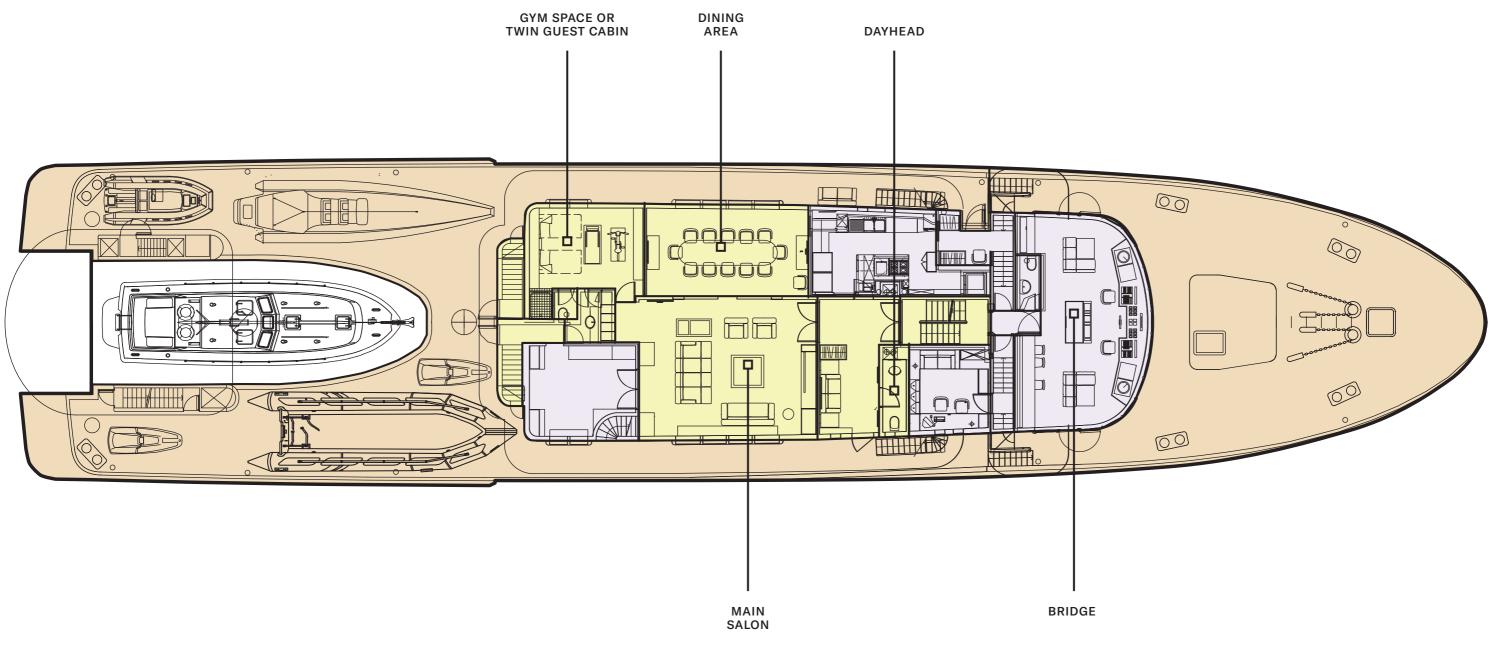

#### HOME AWAY FROM HOME

Four guest cabins await on the lower deck, two of them convertible from Kings to twins as required, along with a gym/massage room which can easily be converted into a sixth cabin with twin beds.

GUEST CABINS SENSES

GUEST CABINS SENSES

TENDERS & TOYS SENSES

KEY

DECK

GUEST AREAS

**FULL BEAM PRINCIPAL CABIN** 

**GUEST CABINS** 