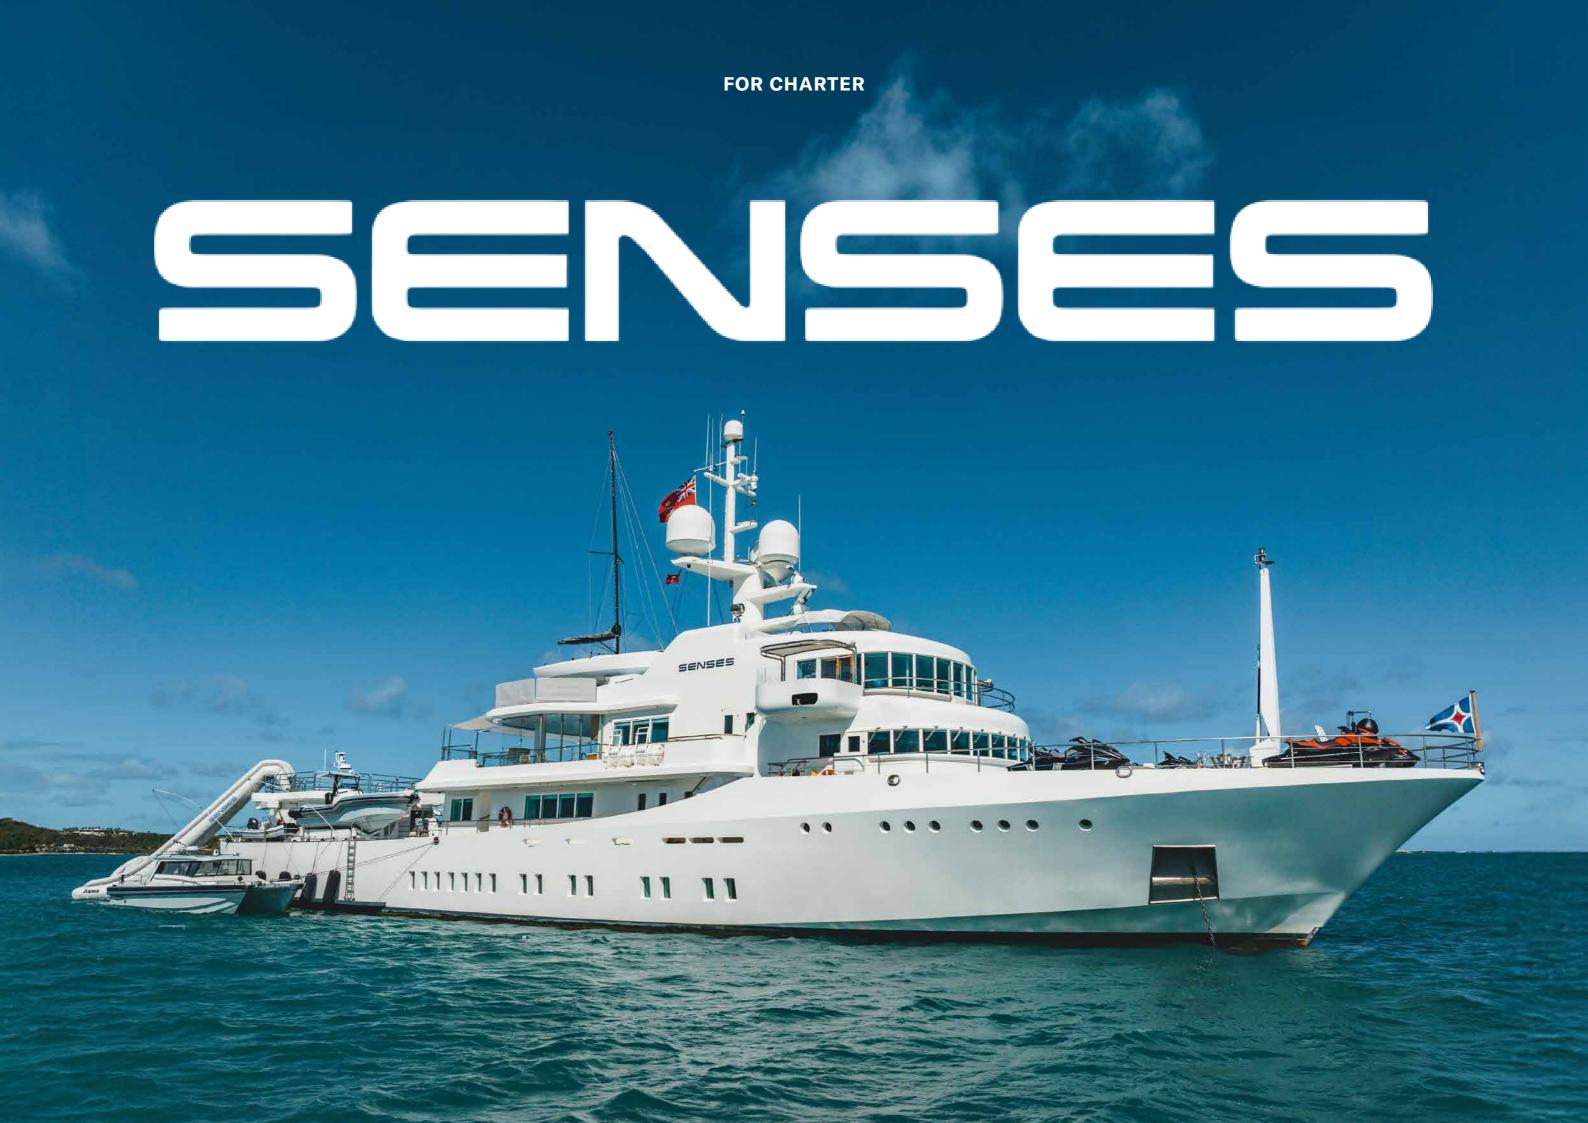

Think of adventure. Think Senses. Purpose-built for expedition cruising, she and her close-knit crew have quite literally travelled the world in search of the best surfing, diving and fishing spots. Because once-in-a-lifetime experiences are what Senses does best. A globetrotting 6,000 nautical mile range gives her the scope to explore any corner of the planet. While no less than 6 specialist expedition tenders allow her to get the most out of any destination.

4.5M (14'9")

**BUILT / REFIT** 1999 / 2024

CREW 16 BEAM

12.7M (41'8")

MAX SPEED
15 KNOTS

FOR CHARTER

SENSES

Memorable is what Senses does best. Her most special discoveries happen in her observation lounge, where 180° windows offer unending forward views.