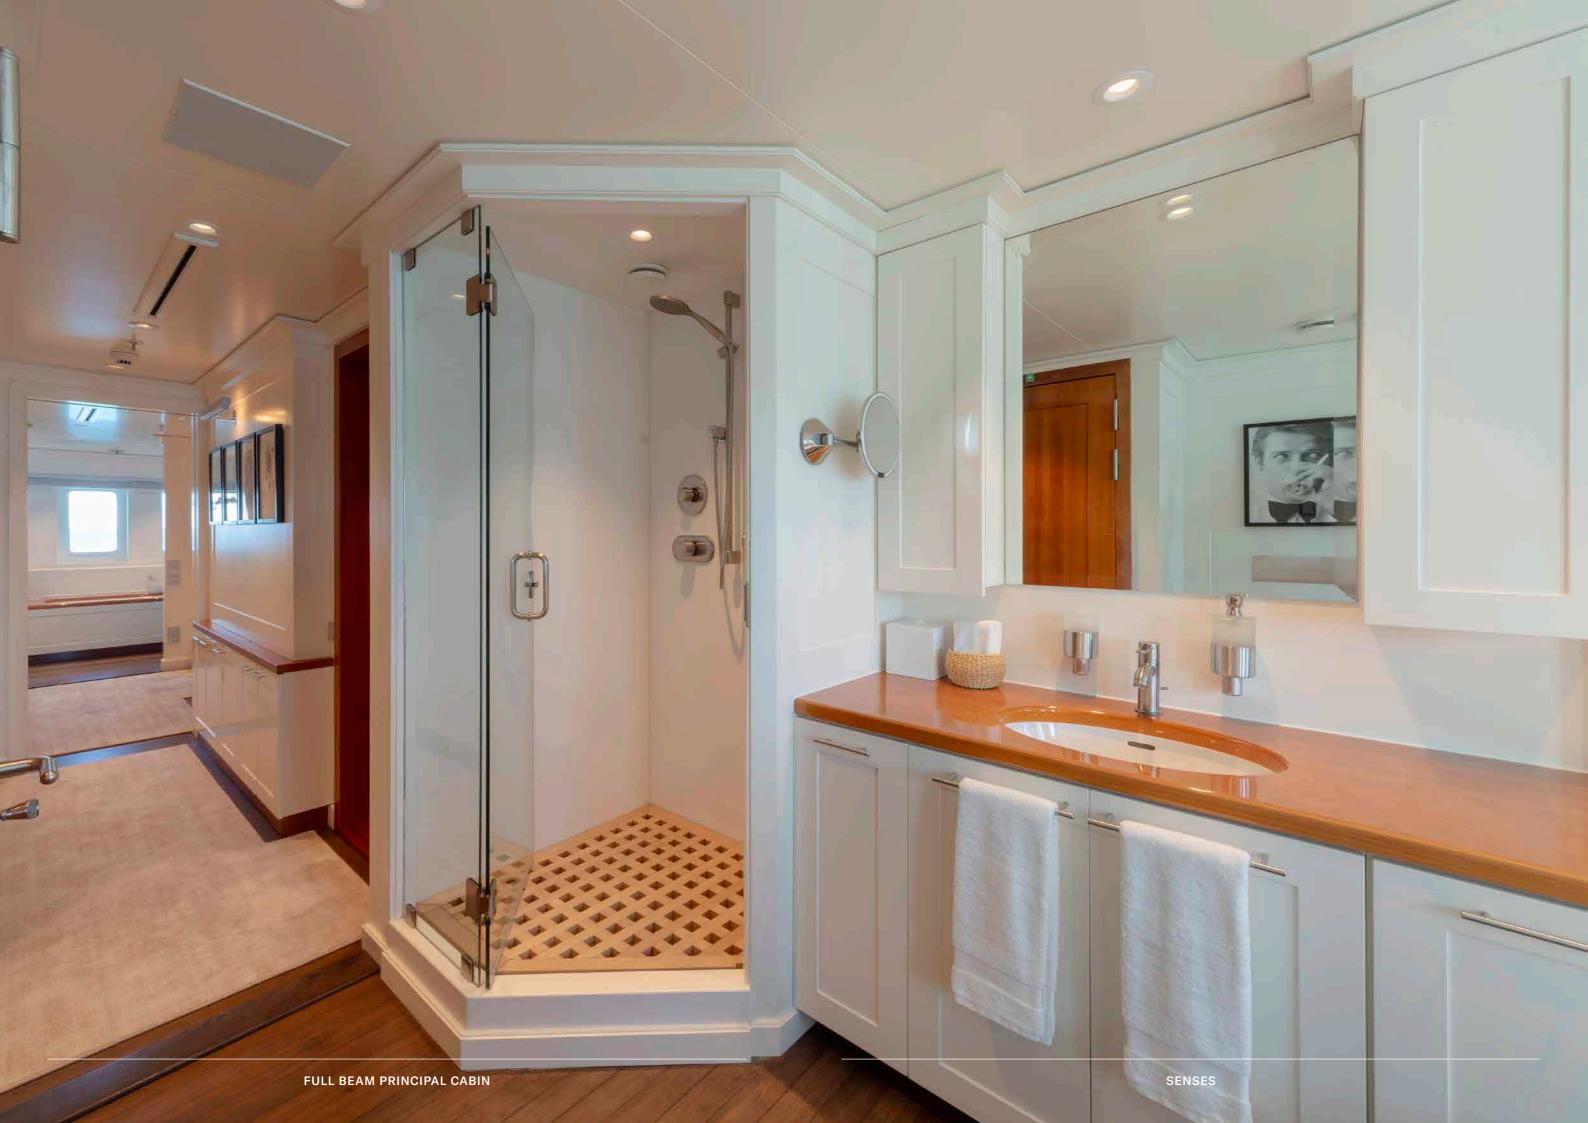

Senses can accommodate 12 guests across six cabins. A full beam master suite features a gyro-stabilised bed, two lounge areas and his and hers ensuite bathrooms.