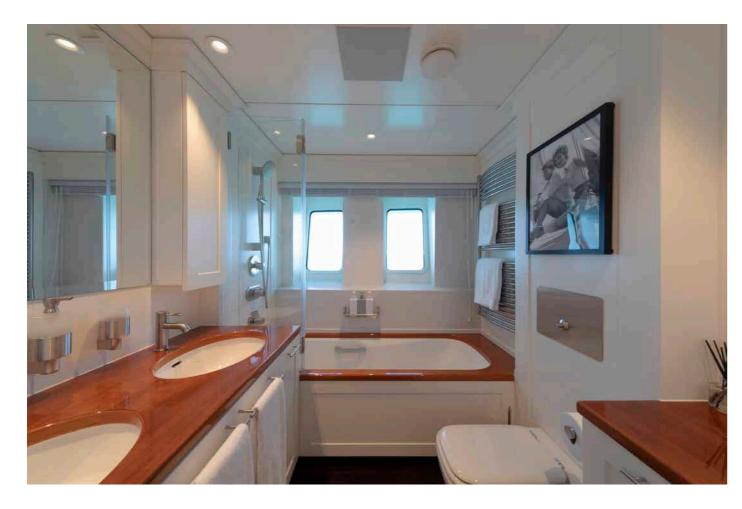

Senses can accommodate 12 guests across six cabins. A full beam master suite features a gyro-stabilised bed, two lounge areas and his and hers ensuite bathrooms.

#### HOME AWAY FROM HOME

Four guest cabins await on the lower deck, two of them convertible from Kings to twins as required, along with a gym/massage room which can easily be converted into a sixth cabin with twin beds.