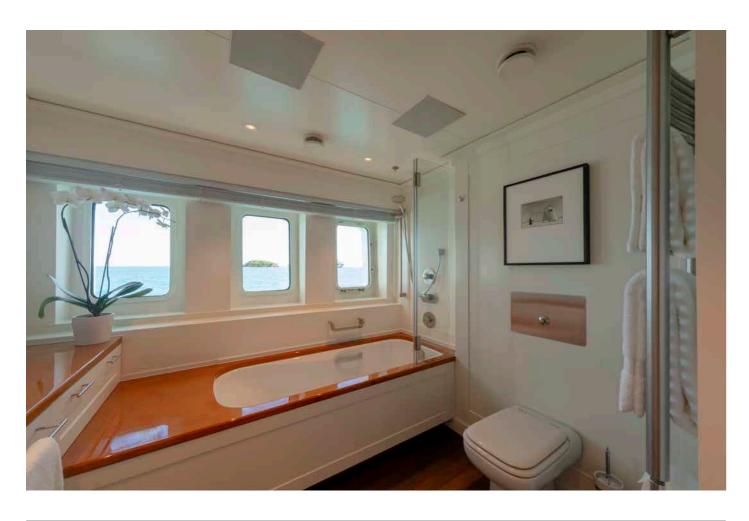

Senses can accommodate 12 guests across six cabins. A full beam master suite features a gyro-stabilised bed, two lounge areas and his and hers ensuite bathrooms.