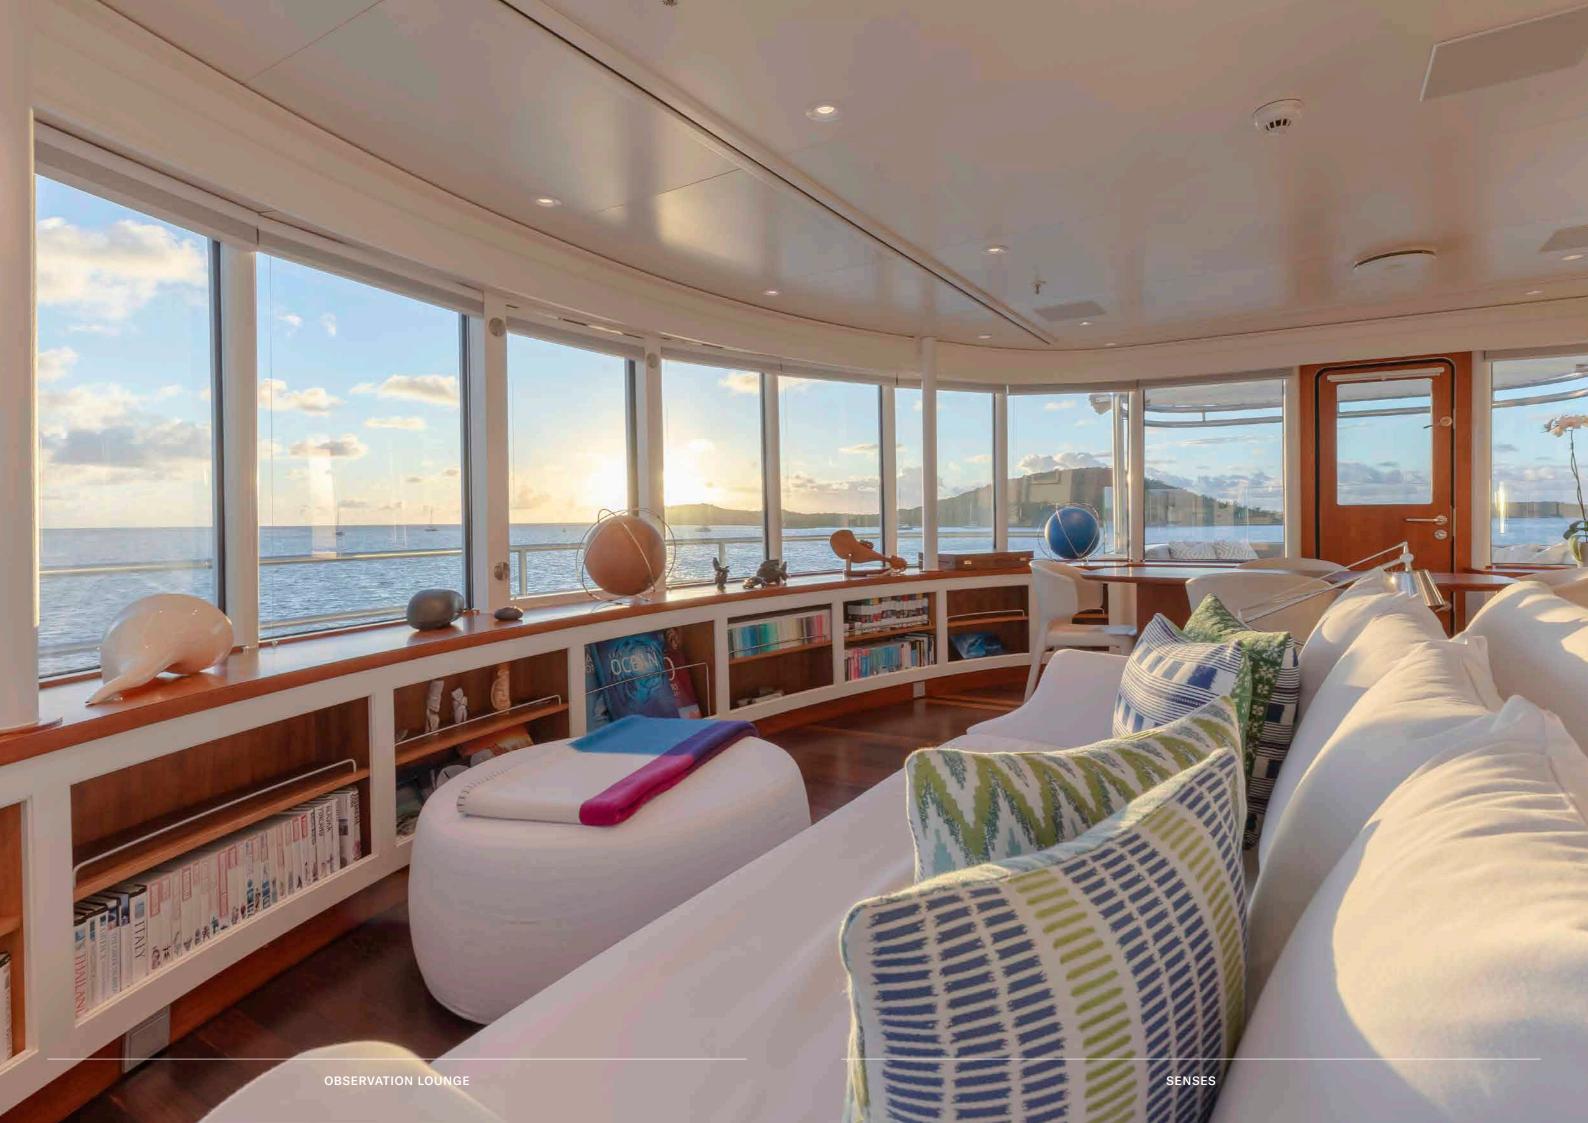

4.5M (14'9")

**BUILT / REFIT** 1999 / 2024

CREW 16 BEAM

12.7M (41'8")

MAX SPEED
15 KNOTS

FOR CHARTER

SENSES

Memorable is what Senses does best. Her most special discoveries happen in her observation lounge, where 180° windows offer unending forward views.