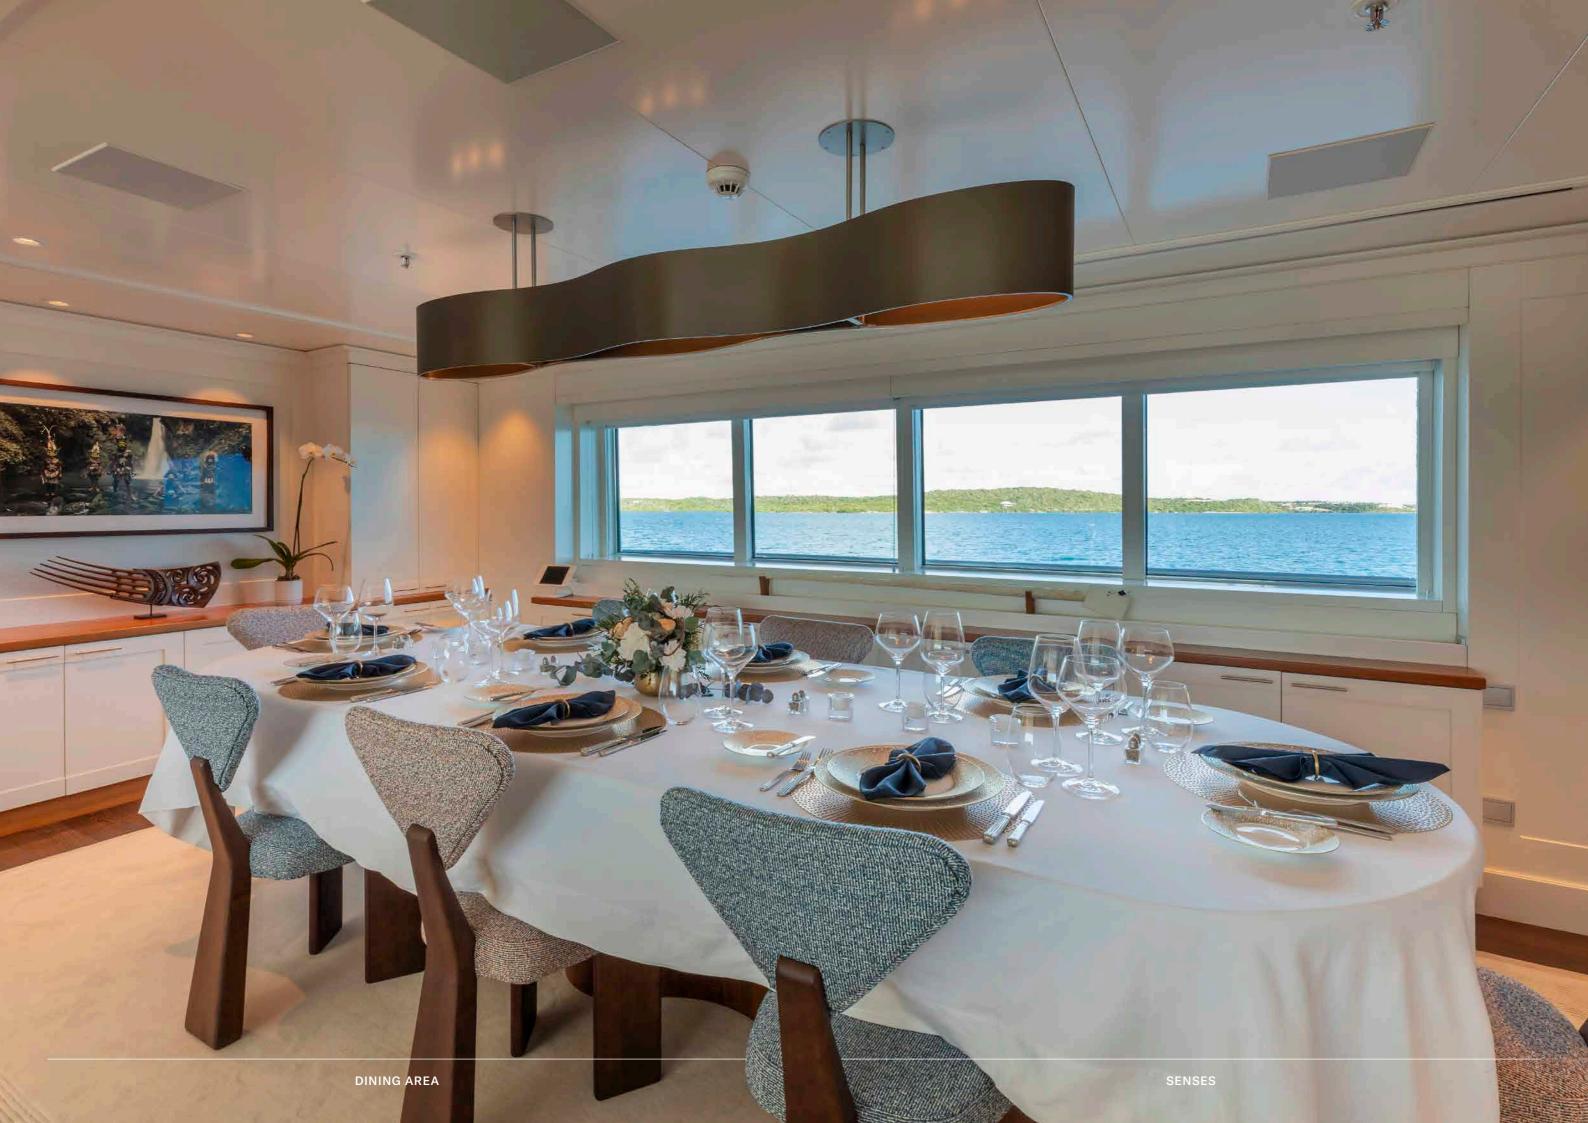

## FULL OF CHARACTER

Her spacious interiors are light and breezy. Large windows and splashes of colour brighten a palette of natural woods and soft, tactile materials, with sophisticated design details giving character to the spaces.