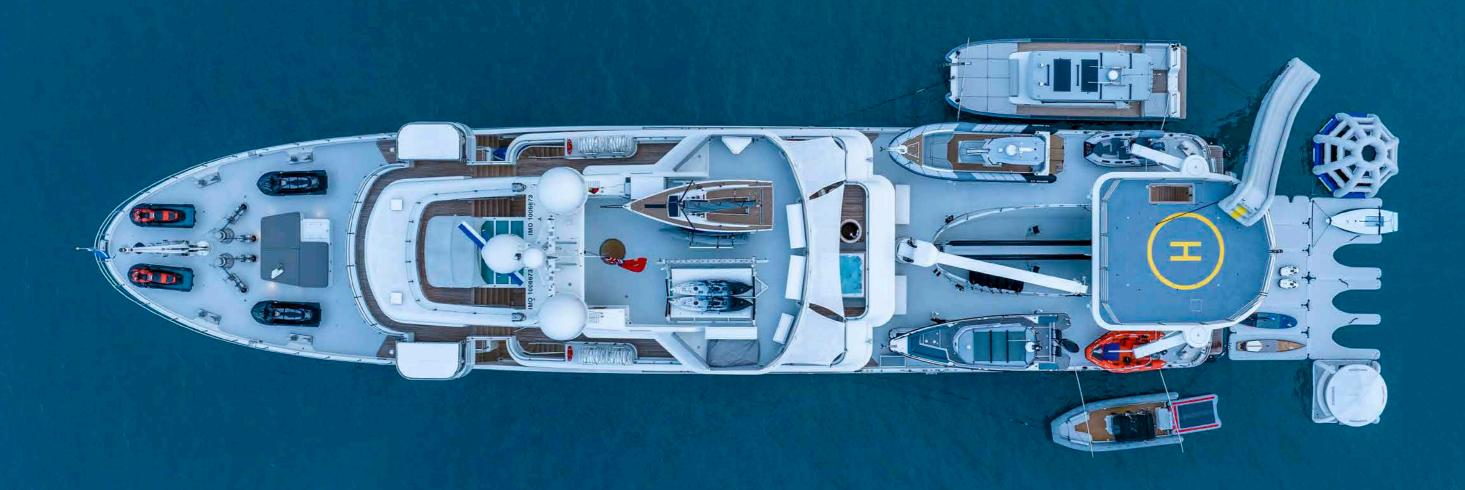

Think of adventure. Think Senses. Purpose-built for expedition cruising, she and her close-knit crew have quite literally travelled the world in search of the best surfing, diving and fishing spots. Because once-in-a-lifetime experiences are what Senses does best. A globetrotting 6,000 nautical mile range gives her the scope to explore any corner of the planet. While no less than 6 specialist expedition tenders allow her to get the most out of any destination.

4.5M (14'9")

**BUILT / REFIT** 1999 / 2024

CREW 16 BEAM

12.7M (41'8")

MAX SPEED
15 KNOTS

FOR CHARTER

SENSES

Memorable is what Senses does best. Her most special discoveries happen in her observation lounge, where 180° windows offer unending forward views.