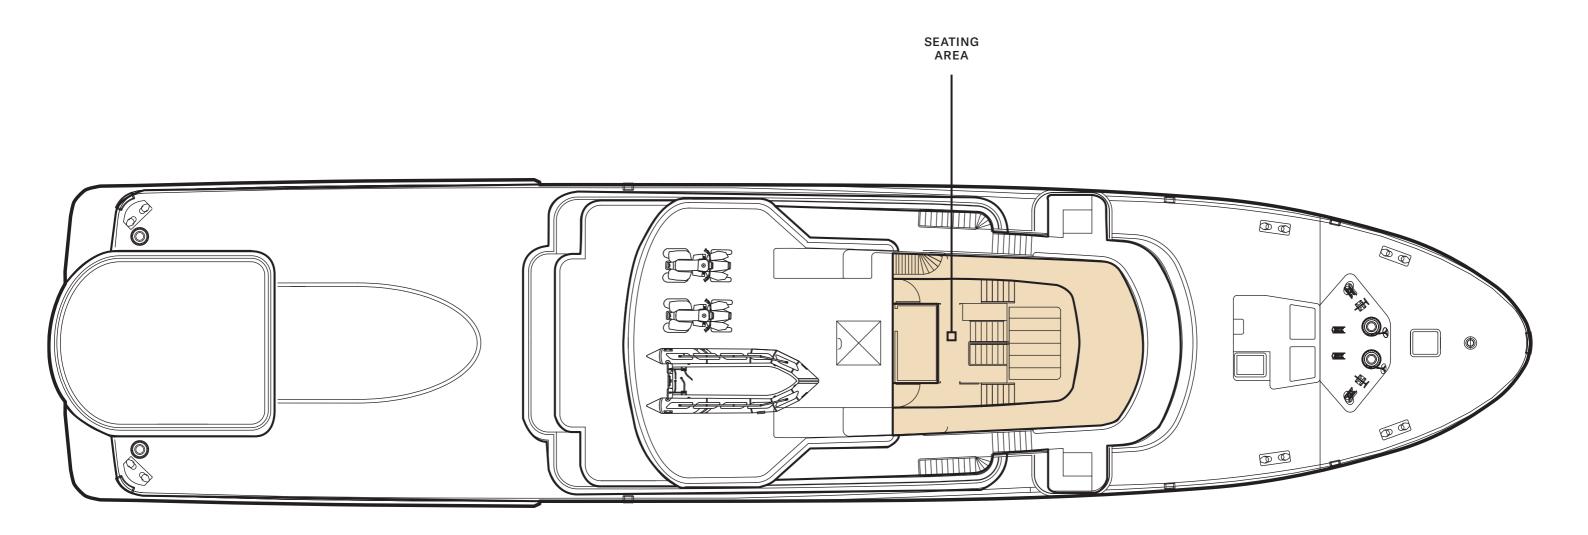

Think of adventure. Think Senses. Purpose-built for expedition cruising, she and her close-knit crew have quite literally travelled the world in search of the best surfing, diving and fishing spots. Because once-in-a-lifetime experiences are what Senses does best. A globetrotting 6,000 nautical mile range gives her the scope to explore any corner of the planet. While no less than 6 specialist expedition tenders allow her to get the most out of any destination.

GUEST CABINS SENSES

GUEST CABINS SENSES

TENDERS & TOYS SENSES

KEY

DECK

GUEST AREAS

**FULL BEAM PRINCIPAL CABIN** 

**GUEST CABINS** 