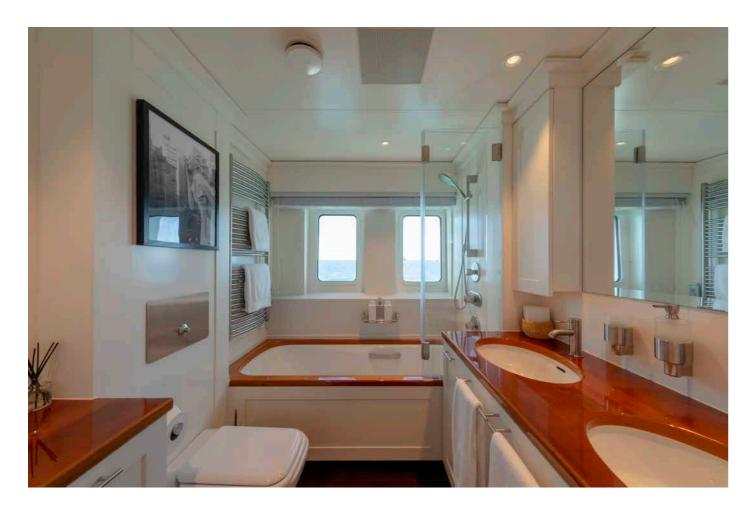

Senses can accommodate 12 guests across six cabins. A full beam master suite features a gyro-stabilised bed, two lounge areas and his and hers ensuite bathrooms.