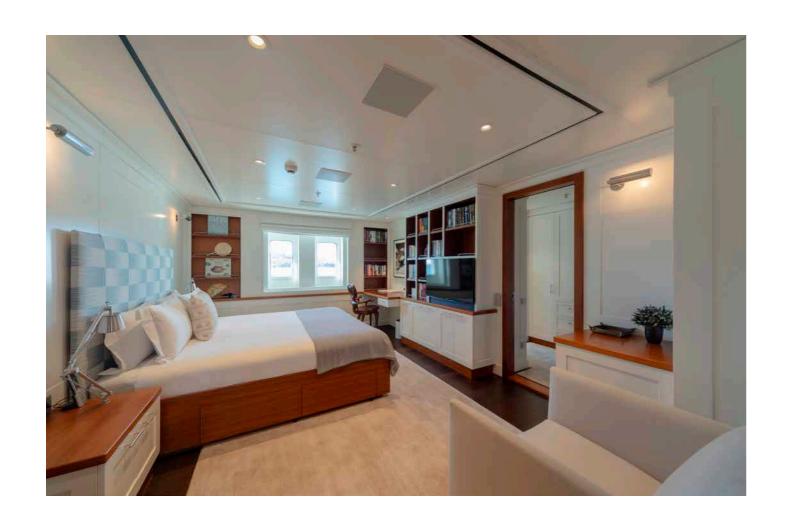

#### HOME AWAY FROM HOME

Four guest cabins await on the lower deck, two of them convertible from Kings to twins as required, along with a gym/massage room which can easily be converted into a sixth cabin with twin beds.