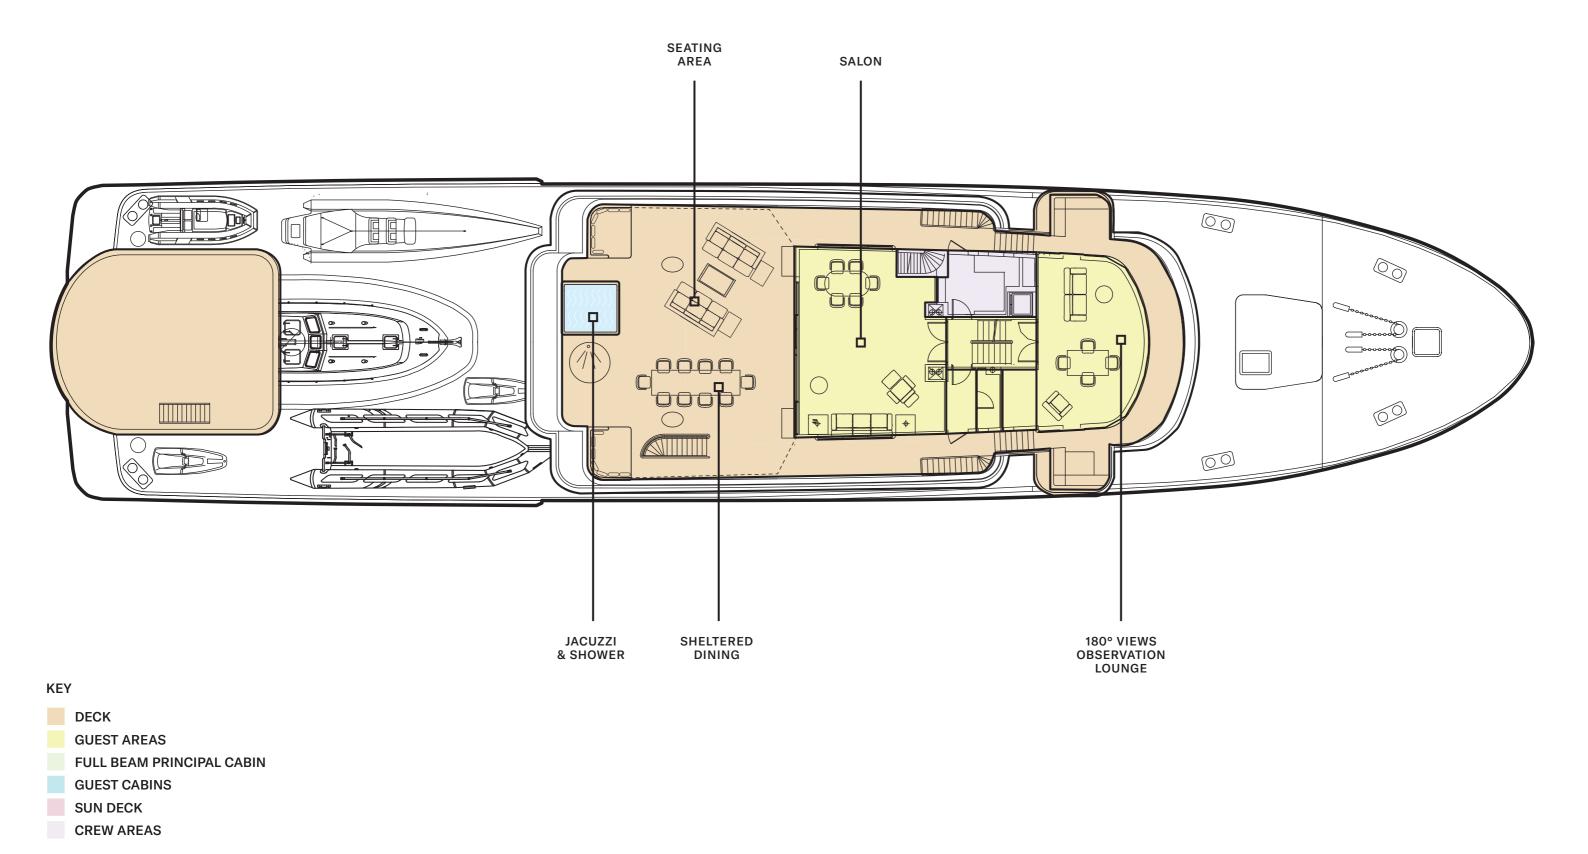

4.5M (14'9")

**BUILT / REFIT** 1999 / 2024

CREW 16 BEAM

12.7M (41'8")

MAX SPEED
15 KNOTS

FOR CHARTER

SENSES

Memorable is what Senses does best. Her most special discoveries happen in her observation lounge, where 180° windows offer unending forward views.

GUEST CABINS SENSES

GUEST CABINS SENSES

TENDERS & TOYS SENSES

KEY

DECK

GUEST AREAS

**FULL BEAM PRINCIPAL CABIN** 

**GUEST CABINS** 