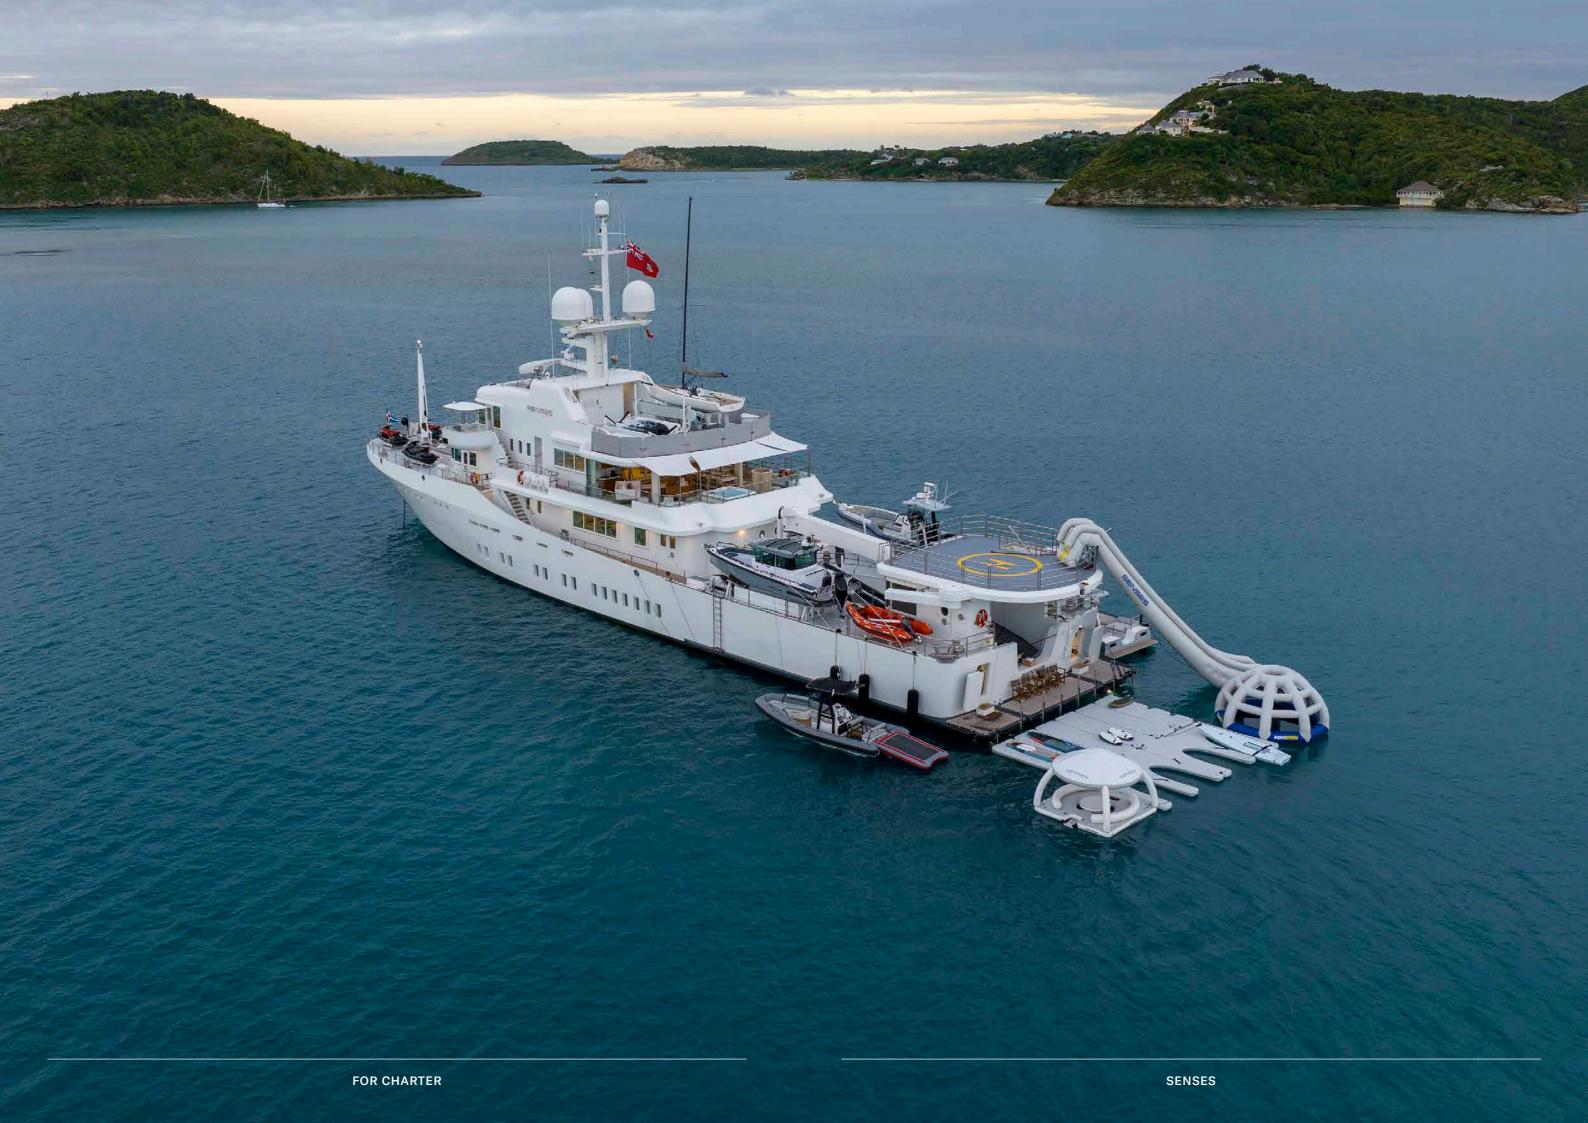

Think of adventure. Think Senses. Purpose-built for expedition cruising, she and her close-knit crew have quite literally travelled the world in search of the best surfing, diving and fishing spots. Because once-in-a-lifetime experiences are what Senses does best. A globetrotting 6,000 nautical mile range gives her the scope to explore any corner of the planet. While no less than 6 specialist expedition tenders allow her to get the most out of any destination.

4.5M (14'9")

**BUILT / REFIT** 1999 / 2024

CREW 16 BEAM

12.7M (41'8")

MAX SPEED
15 KNOTS

FOR CHARTER

SENSES

Memorable is what Senses does best. Her most special discoveries happen in her observation lounge, where 180° windows offer unending forward views.