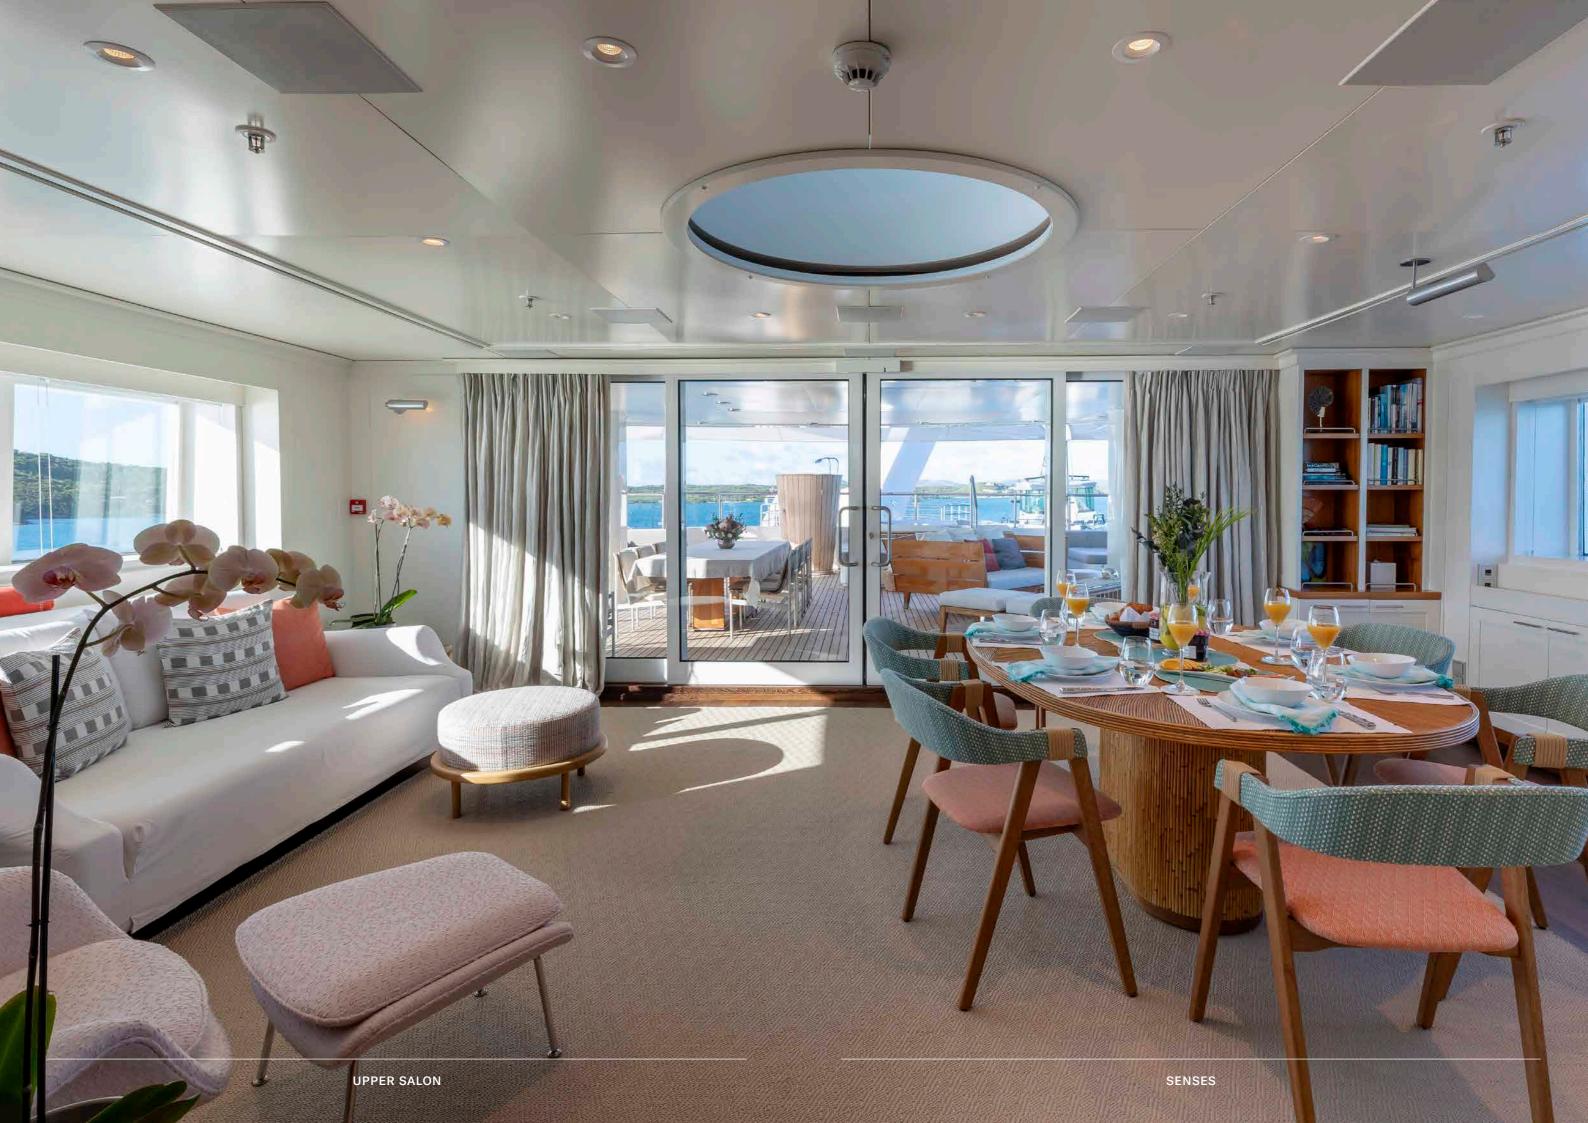

## FULL OF CHARACTER

Her spacious interiors are light and breezy. Large windows and splashes of colour brighten a palette of natural woods and soft, tactile materials, with sophisticated design details giving character to the spaces.