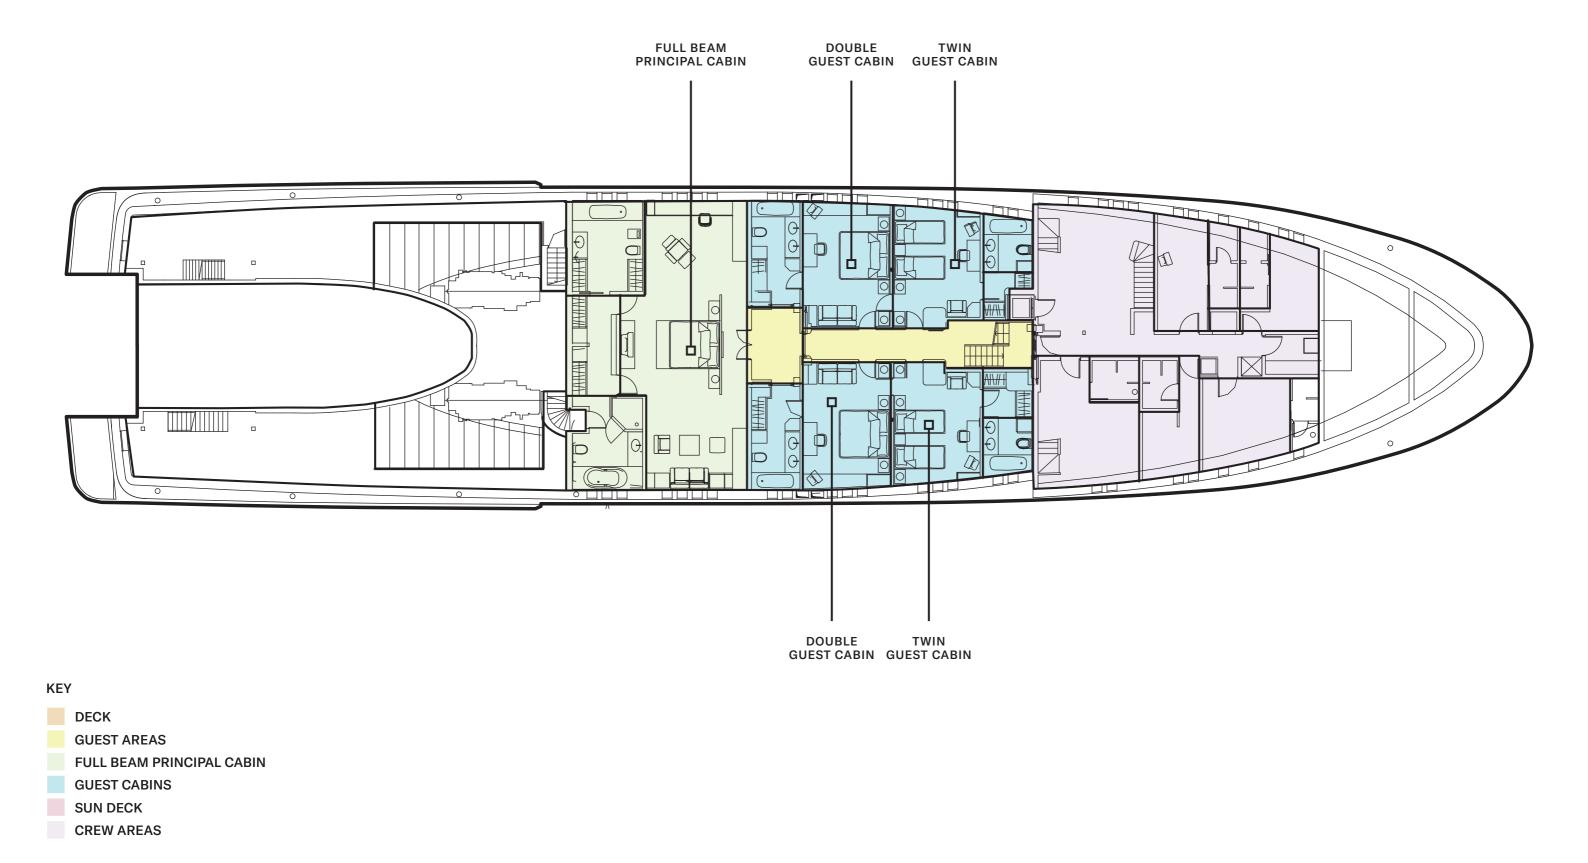

Senses can accommodate 12 guests across six cabins. A full beam master suite features a gyro-stabilised bed, two lounge areas and his and hers ensuite bathrooms.

#### HOME AWAY FROM HOME

Four guest cabins await on the lower deck, two of them convertible from Kings to twins as required, along with a gym/massage room which can easily be converted into a sixth cabin with twin beds.

GUEST CABINS SENSES

GUEST CABINS SENSES

TENDERS & TOYS SENSES

KEY

DECK

GUEST AREAS

**FULL BEAM PRINCIPAL CABIN** 

**GUEST CABINS** 