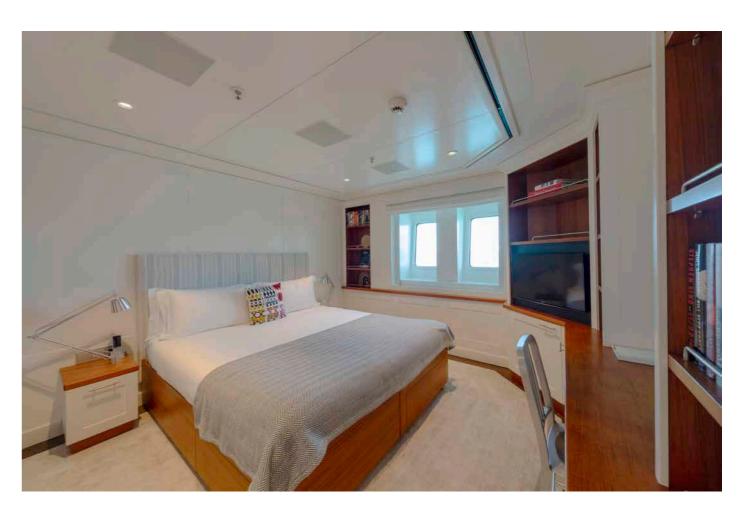

Senses can accommodate 12 guests across six cabins. A full beam master suite features a gyro-stabilised bed, two lounge areas and his and hers ensuite bathrooms.

#### HOME AWAY FROM HOME

Four guest cabins await on the lower deck, two of them convertible from Kings to twins as required, along with a gym/massage room which can easily be converted into a sixth cabin with twin beds.