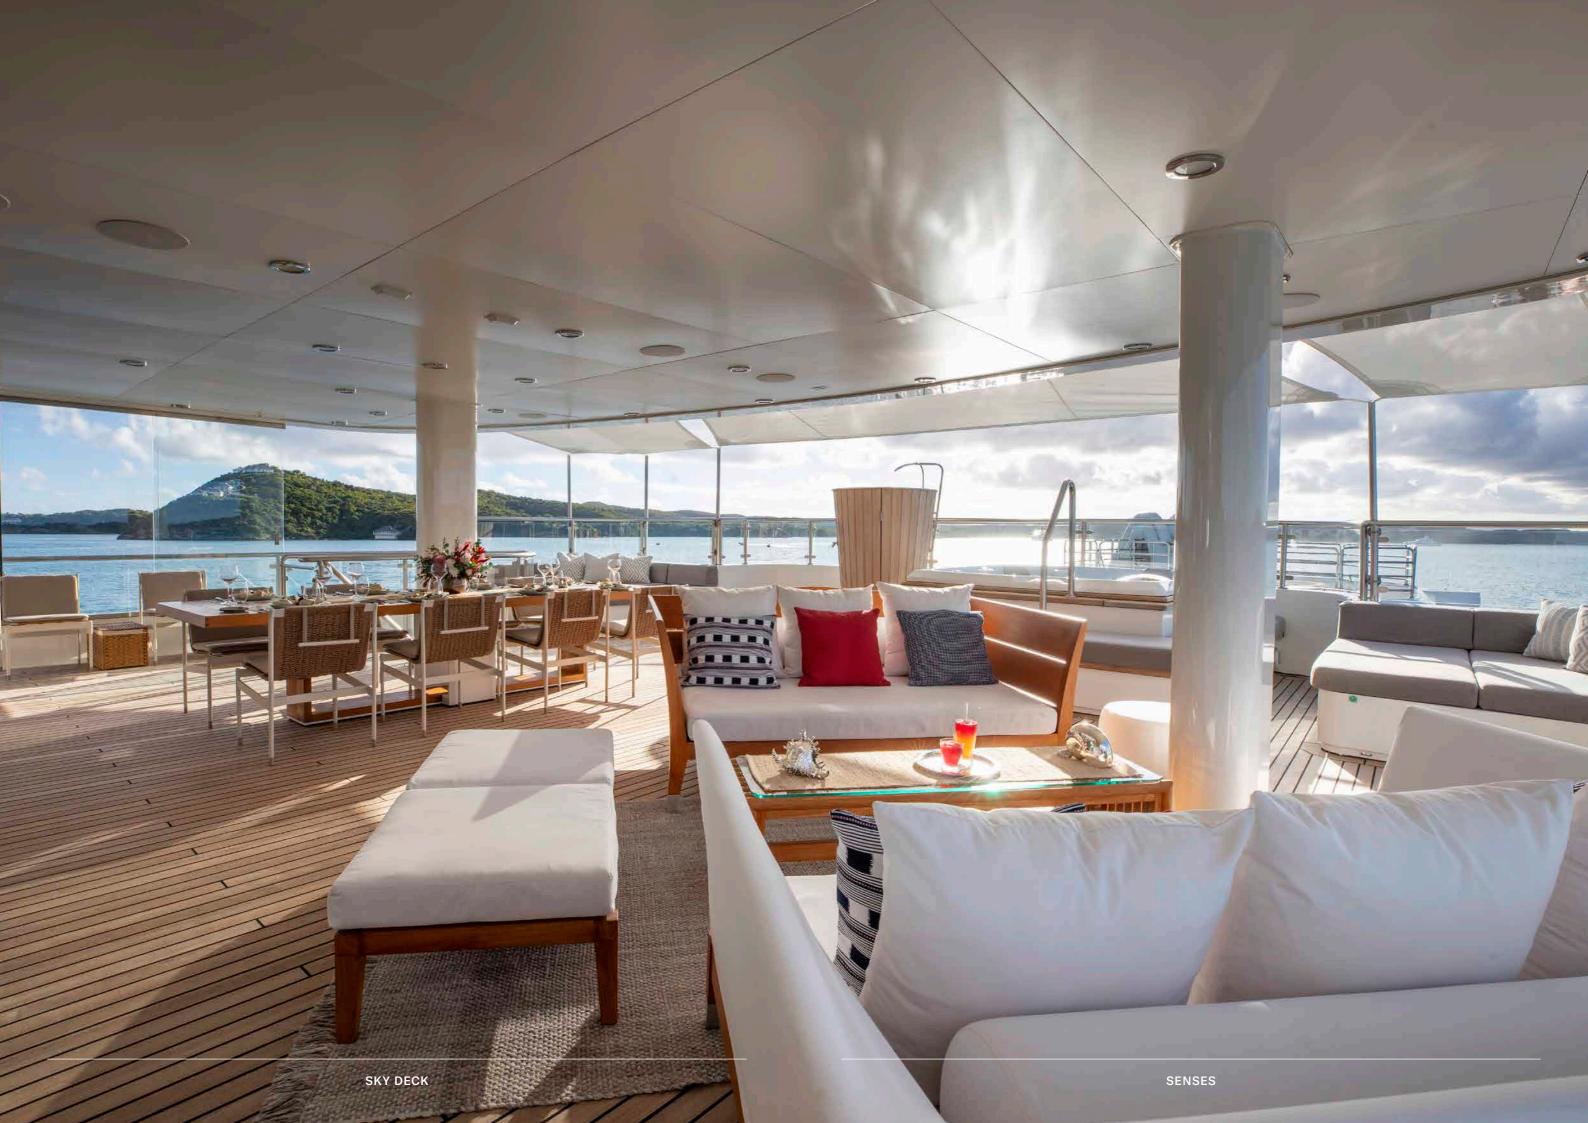

#### ULTIMATE ADVENTURE

For a unique experience, you'll need a unique yacht. Senses is exactly that. With a range of onboard amenities, including a gym, a massage room, an observation deck and several deck areas made for relaxation and entertainment, wherever you are, fun and good times are guaranteed.

4.5M (14'9")

**BUILT / REFIT** 1999 / 2024

CREW 16 BEAM

12.7M (41'8")

MAX SPEED
15 KNOTS

FOR CHARTER

SENSES

Memorable is what Senses does best. Her most special discoveries happen in her observation lounge, where 180° windows offer unending forward views.