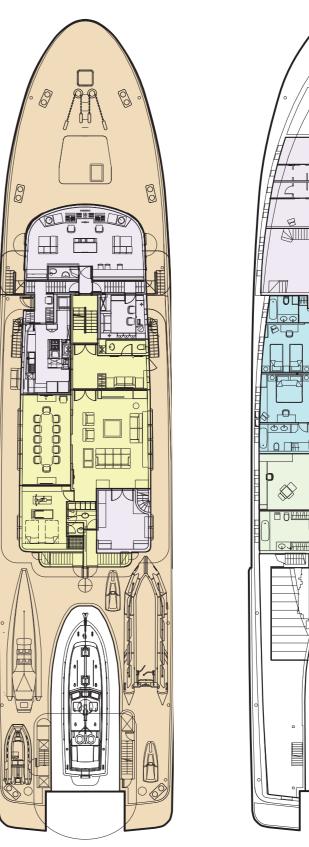

GUEST CABINS SENSES

GUEST CABINS SENSES

TENDERS & TOYS SENSES

KEY

DECK

GUEST AREAS

**FULL BEAM PRINCIPAL CABIN** 

**GUEST CABINS** 

SUN DECK

**CREW AREAS** 

### MEY DECK GUEST AREAS FULL BEAM PRINCIPAL CABIN GUEST CABINS SUN DECK CREW AREAS

KEY

DECK

GUEST AREAS

FULL BEAM PRINCIPAL CABIN

GUEST CABINS

SUN DECK

CREW AREAS