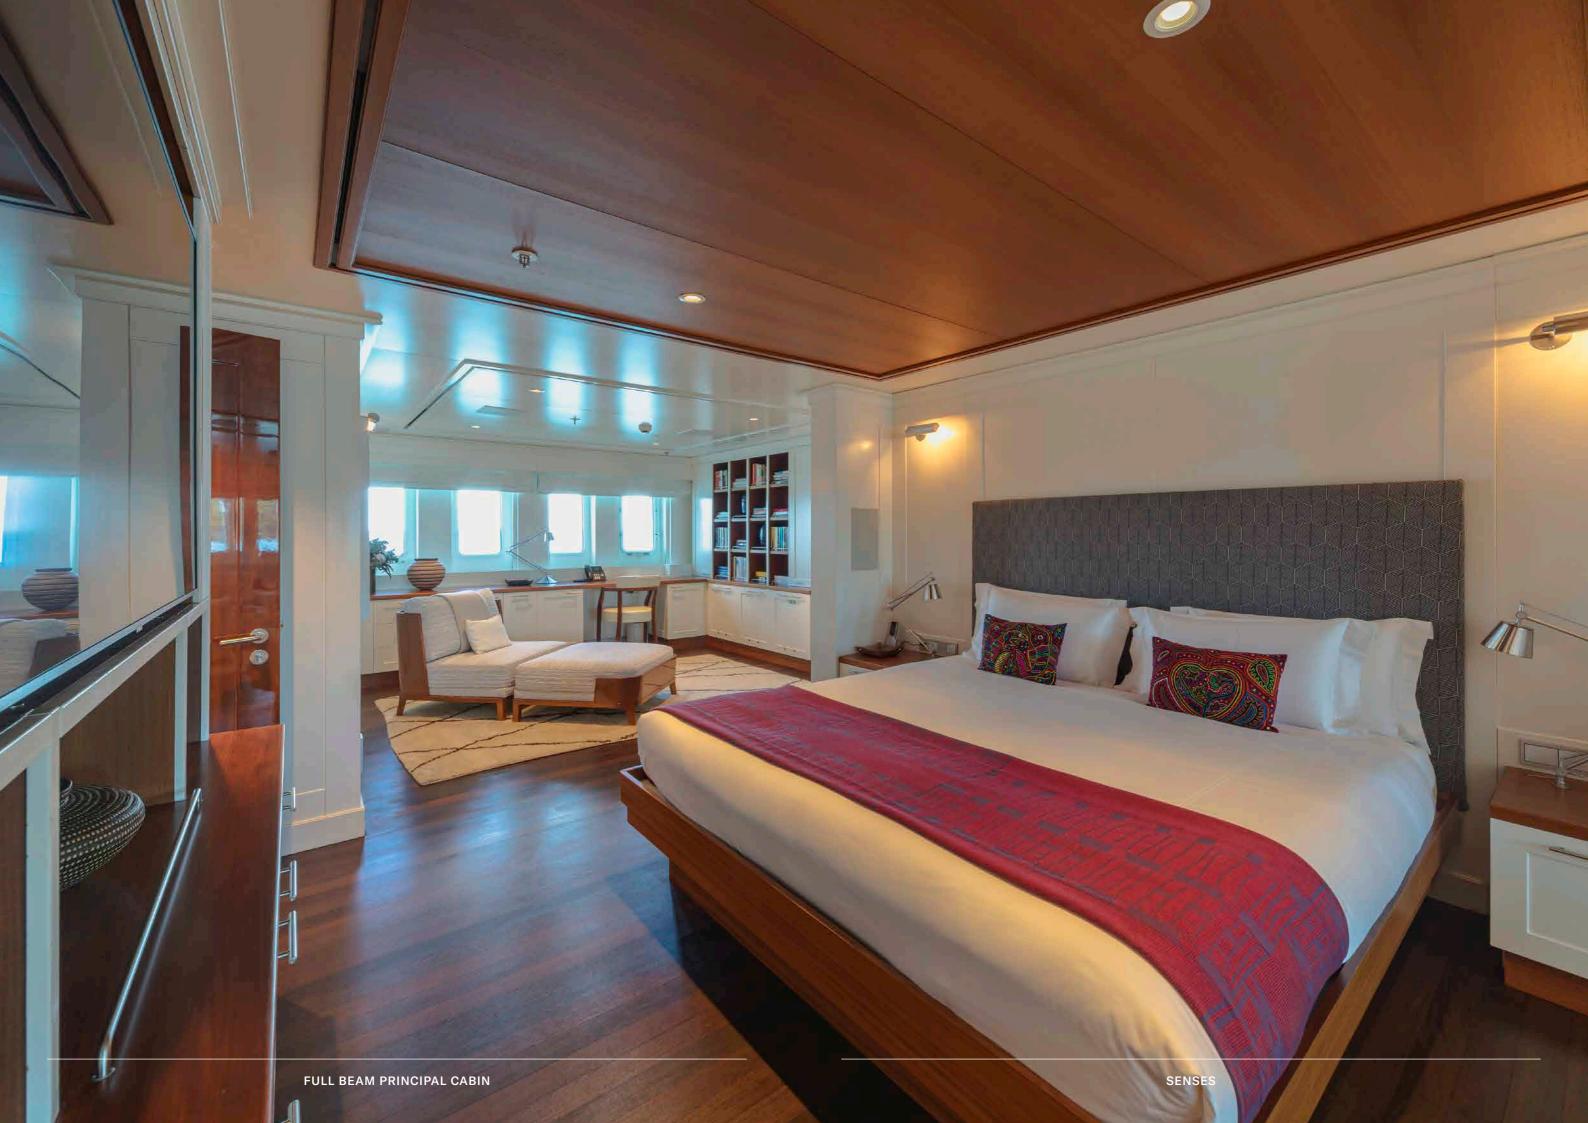

Senses can accommodate 12 guests across six cabins. A full beam master suite features a gyro-stabilised bed, two lounge areas and his and hers ensuite bathrooms.