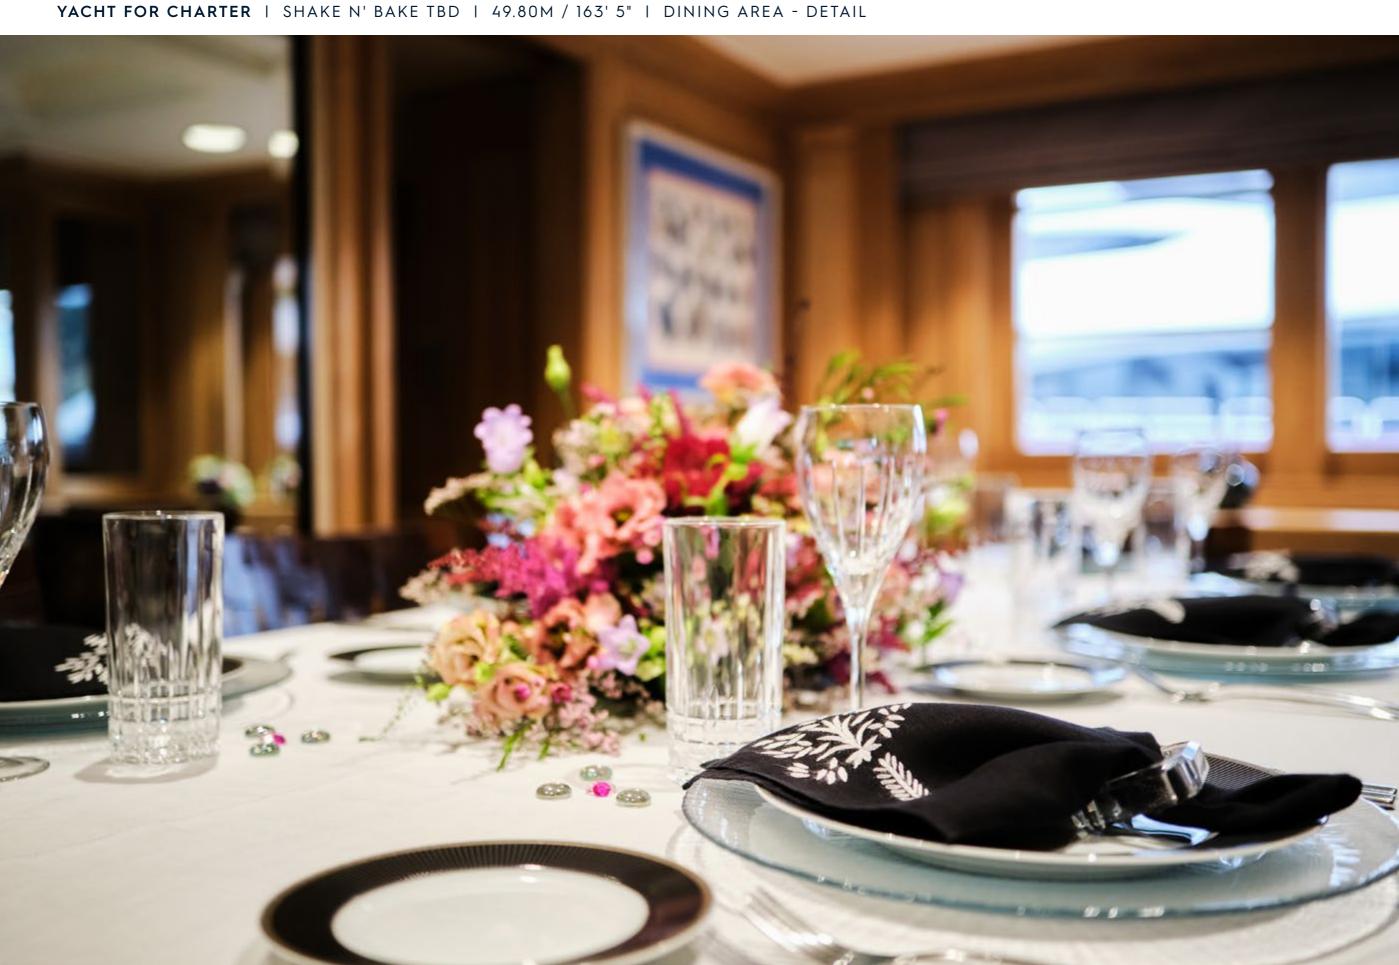

## SHAKE N' BAKE TBD

| BUILDER       | CAMPANELLA          |
|---------------|---------------------|
| BUILT / REFIT | 1981 / 2022         |
| BEAM          | 8.40M / 27' 7"      |
| STATEROOMS    | 7                   |
| GUESTS        | 12                  |
| CREW          | 12                  |
| SPEED         | 11.5 KNOTS / 13 MAX |