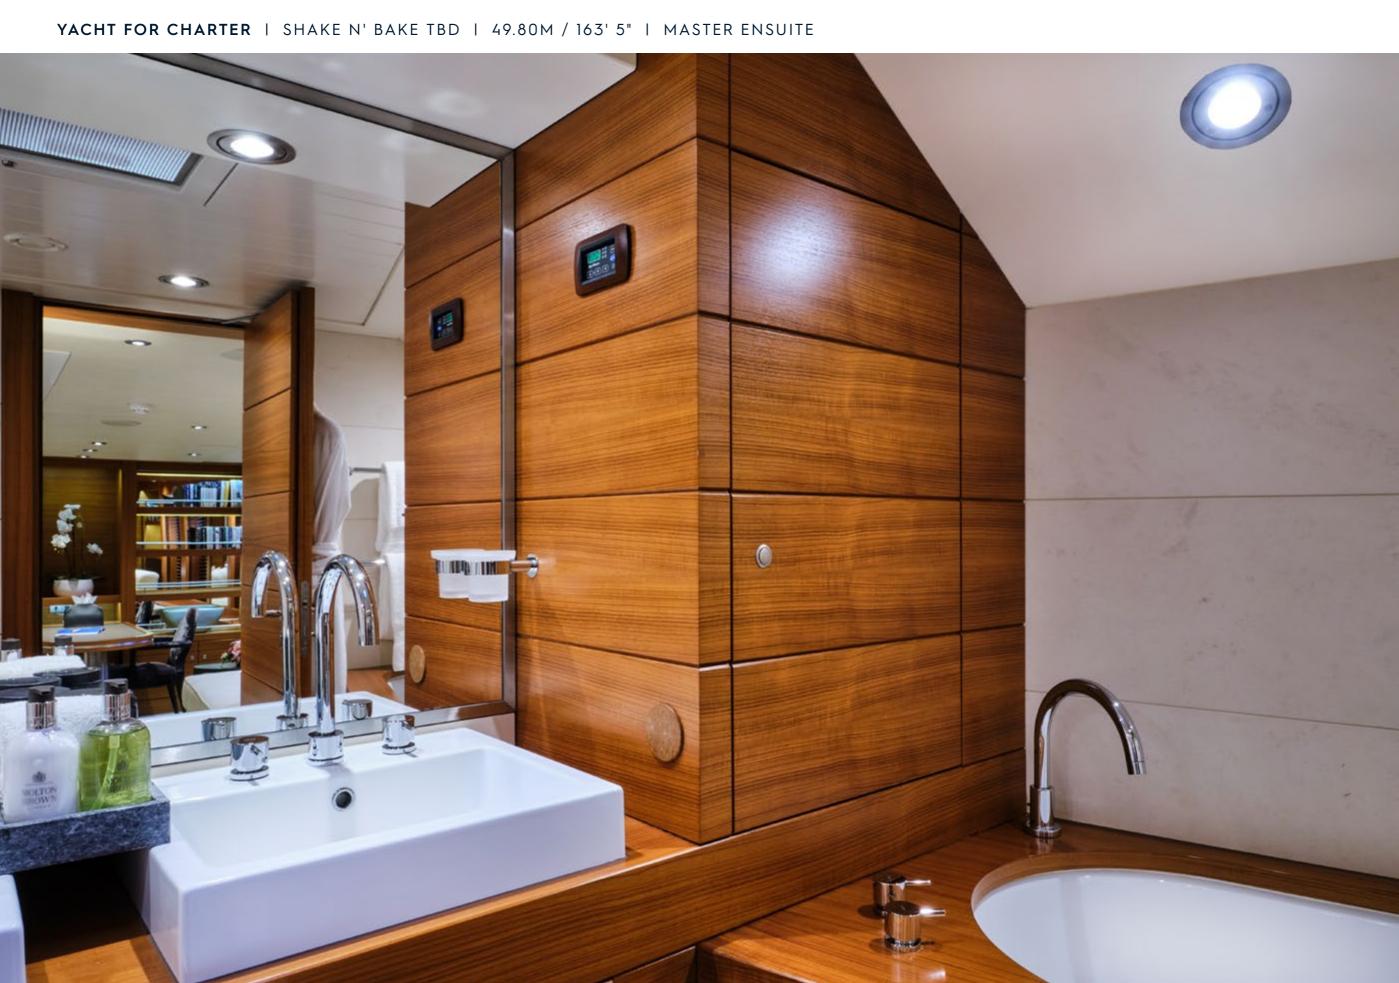

## SHAKE N' BAKE TBD

| BUILDER       | CAMPANELLA          |
|---------------|---------------------|
| BUILT / REFIT | 1981 / 2022         |
| BEAM          | 8.40M / 27' 7"      |
| STATEROOMS    | 7                   |
| GUESTS        | 12                  |
| CREW          | 12                  |
| SPEED         | 11.5 KNOTS / 13 MAX |