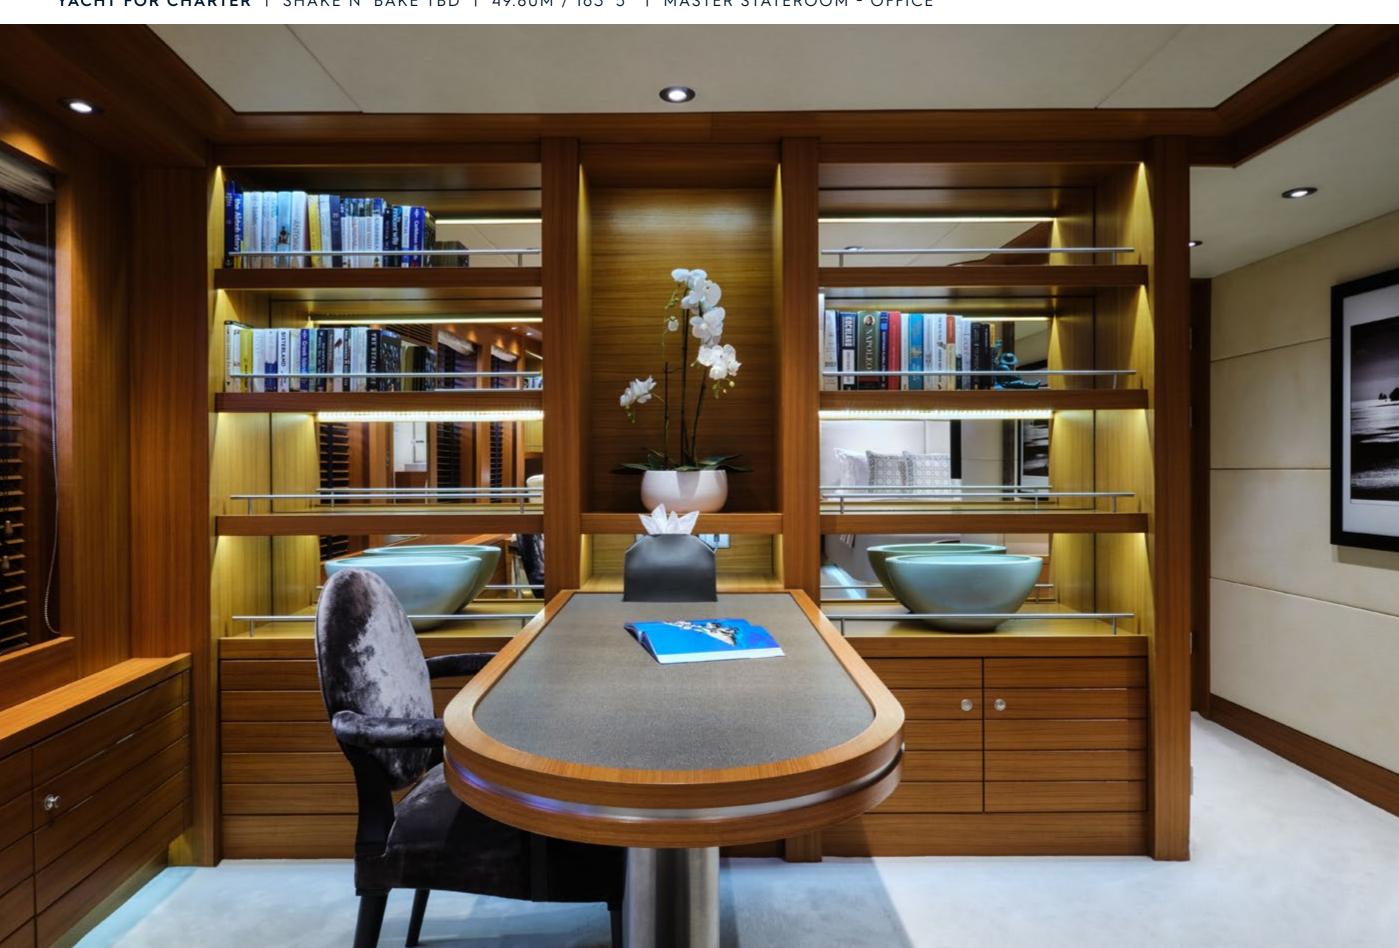

## SHAKE N' BAKE TBD

| BUILDER       | CAMPANELLA          |
|---------------|---------------------|
| BUILT / REFIT | 1981 / 2022         |
| BEAM          | 8.40M / 27' 7"      |
| STATEROOMS    | 7                   |
| GUESTS        | 12                  |
| CREW          | 12                  |
| SPEED         | 11.5 KNOTS / 13 MAX |