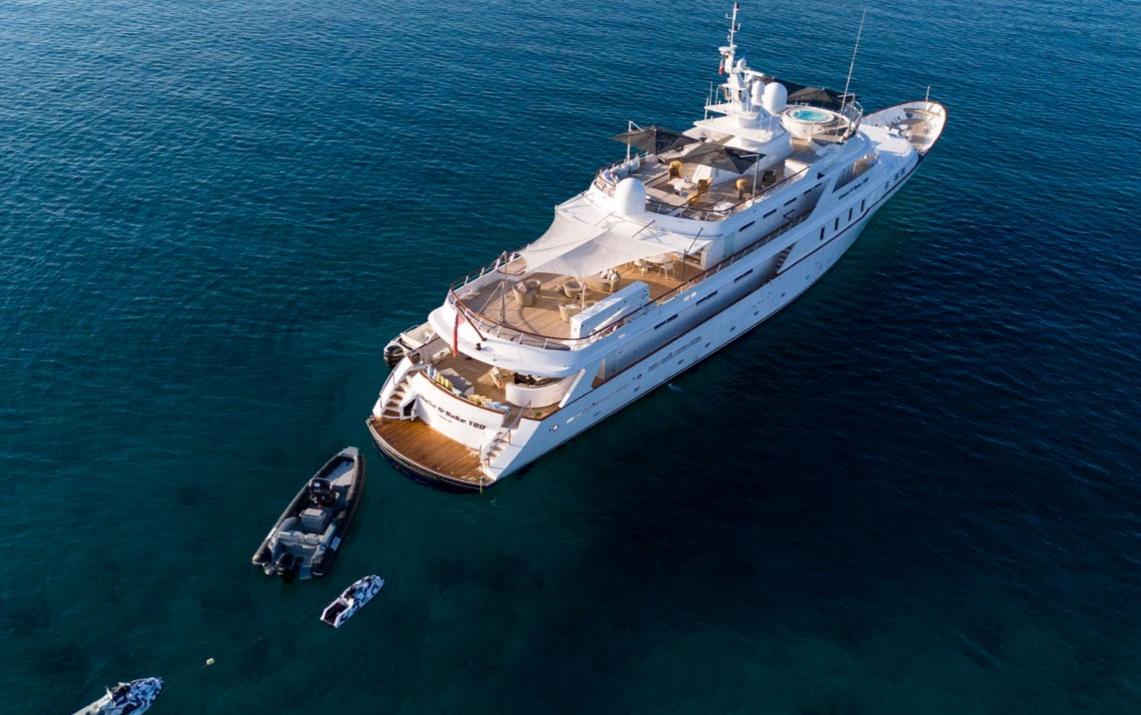

## SHAKE N' BAKE TBD

| BUILDER       | CAMPANELLA          |
|---------------|---------------------|
| BUILT / REFIT | 1981 / 2022         |
| BEAM          | 8.40M / 27' 7"      |
| STATEROOMS    | 7                   |
| GUESTS        | 12                  |
| CREW          | 12                  |
| SPEED         | 11.5 KNOTS / 13 MAX |

## **EXPERT'S VIEW**

"Shake N' Bake TBD is a 49m motor yacht combined with unlimited luxury and timeless elegance, making her one of the most popular and distinctive charter yachts on the market. She was built in 1981 by Campanella with her exterior designed by G. Magrini. She has completed a refit in 2016 and 2021, where she was fully reconditioned with fresh paintwork and fitted with the most advanced zero-speed stabilisers system."