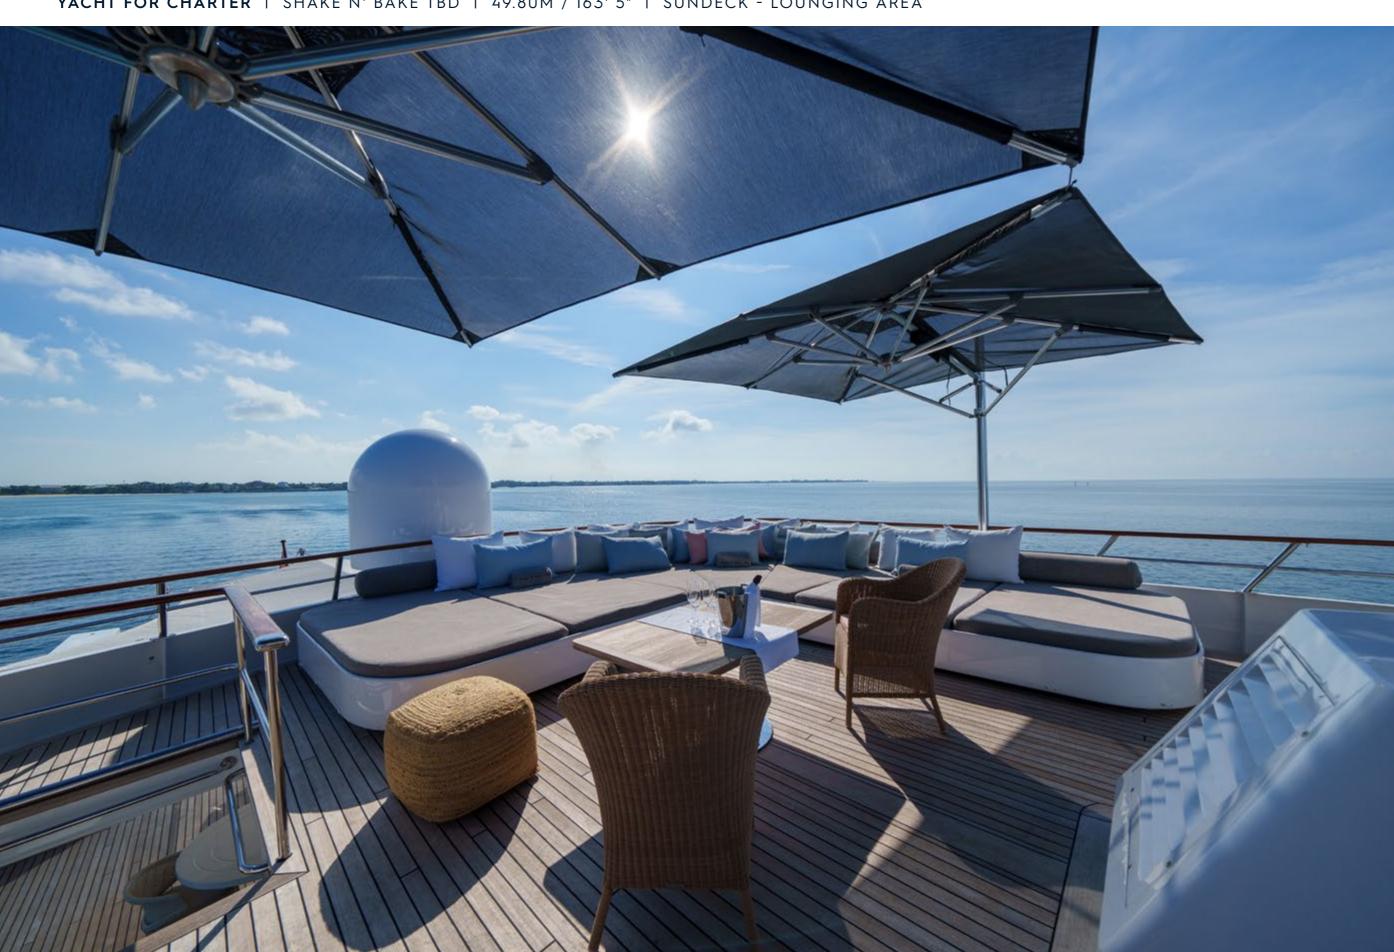

## SHAKE N' BAKE TBD

| BUILDER       | CAMPANELLA          |
|---------------|---------------------|
| BUILT / REFIT | 1981 / 2022         |
| BEAM          | 8.40M / 27' 7"      |
| STATEROOMS    | 7                   |
| GUESTS        | 12                  |
| CREW          | 12                  |
| SPEED         | 11.5 KNOTS / 13 MAX |