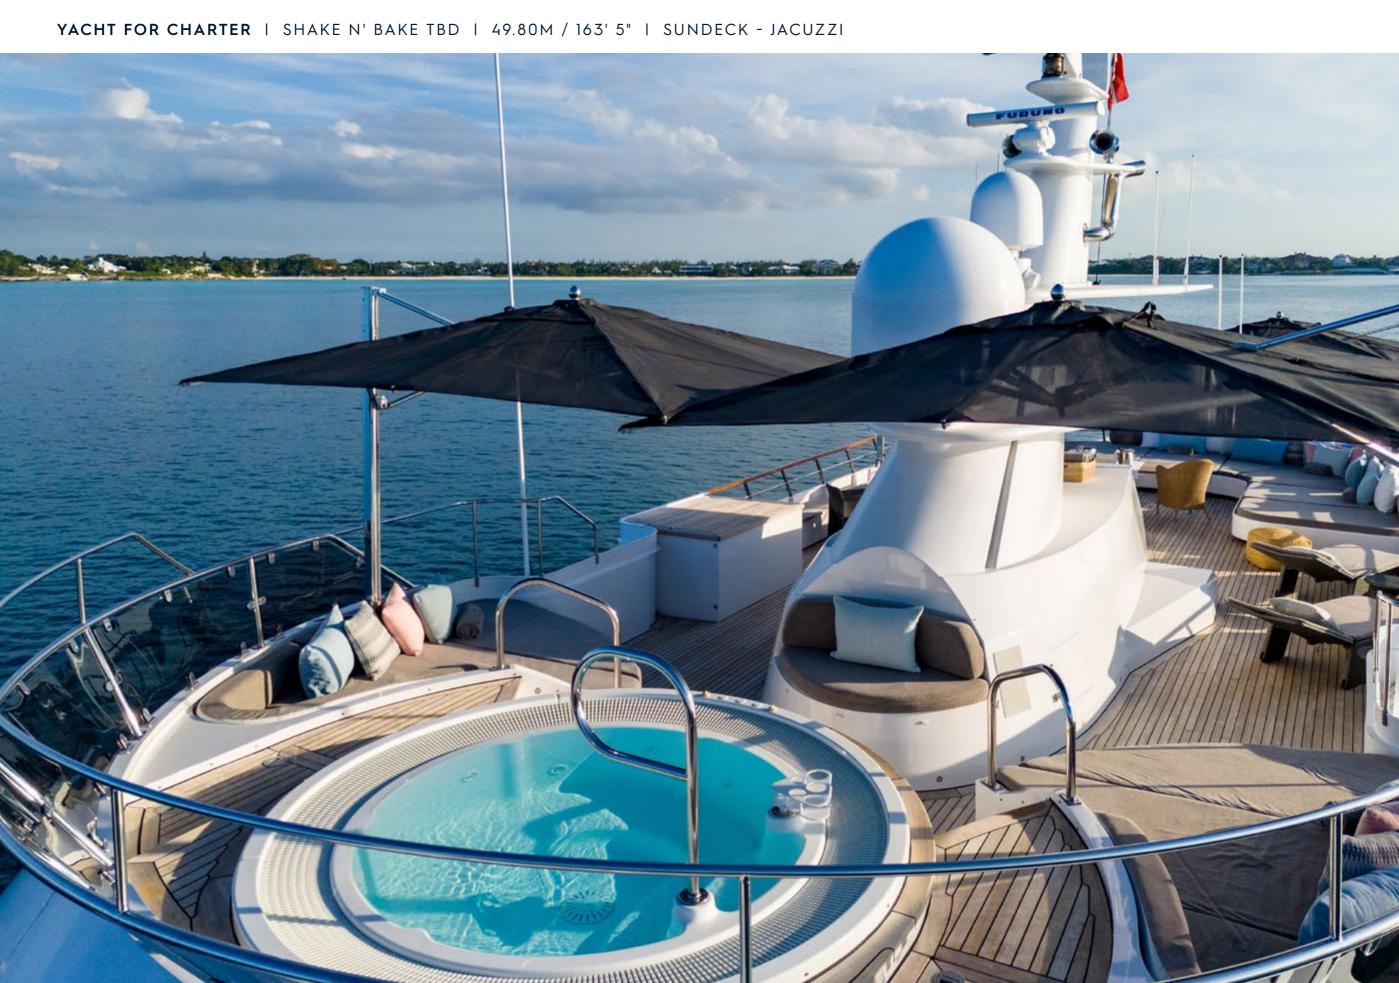

R WEEKLY RATE LOW  | € 150,000  |
| WINTER WEEKLY RATE HIGH | \$ 185,000 |
| WINTER WEEKLY RATE LOW  | \$ 165,000 |

## **EXPERT'S VIEW**

"Shake N' Bake TBD is a 49m motor yacht combined with unlimited luxury and timeless elegance, making her one of the most popular and distinctive charter yachts on the market. She was built in 1981 by Campanella with her exterior designed by G. Magrini. She has completed a refit in 2016 and 2021, where she was fully reconditioned with fresh paintwork and fitted with the most advanced zero-speed stabilisers system."

Yachts offered are subject to availability. The particulars are believed to be correct but are not guaranteed and may not be used for contractual purposes. Specification provided for information only.















































## TENDERS & TOYS

6.5M BOSTON WHALER DAUNTLESS TENDER

5.7M JOKER COASTER 580 PLUS RIB TENDER

1X SEA-DOO GTX LIMITED 300 JETSKI (3 PAX)

1X YAMAHA SUPERJET 2023 (1 PAX)

1X JETSURF

1 X 3.5M STAND UP PADDLE BOARD

HENSHAW 9M X 4M (2.5M DEEP) SWIMMING POOL

## LIST COMING SOON

\_\_\_

---

\_\_\_\_

---

Yachts offered are subject to availability. The particulars are believed to be correct but are not guaranteed and may not be used for contractual purposes. Specification provided for information only.