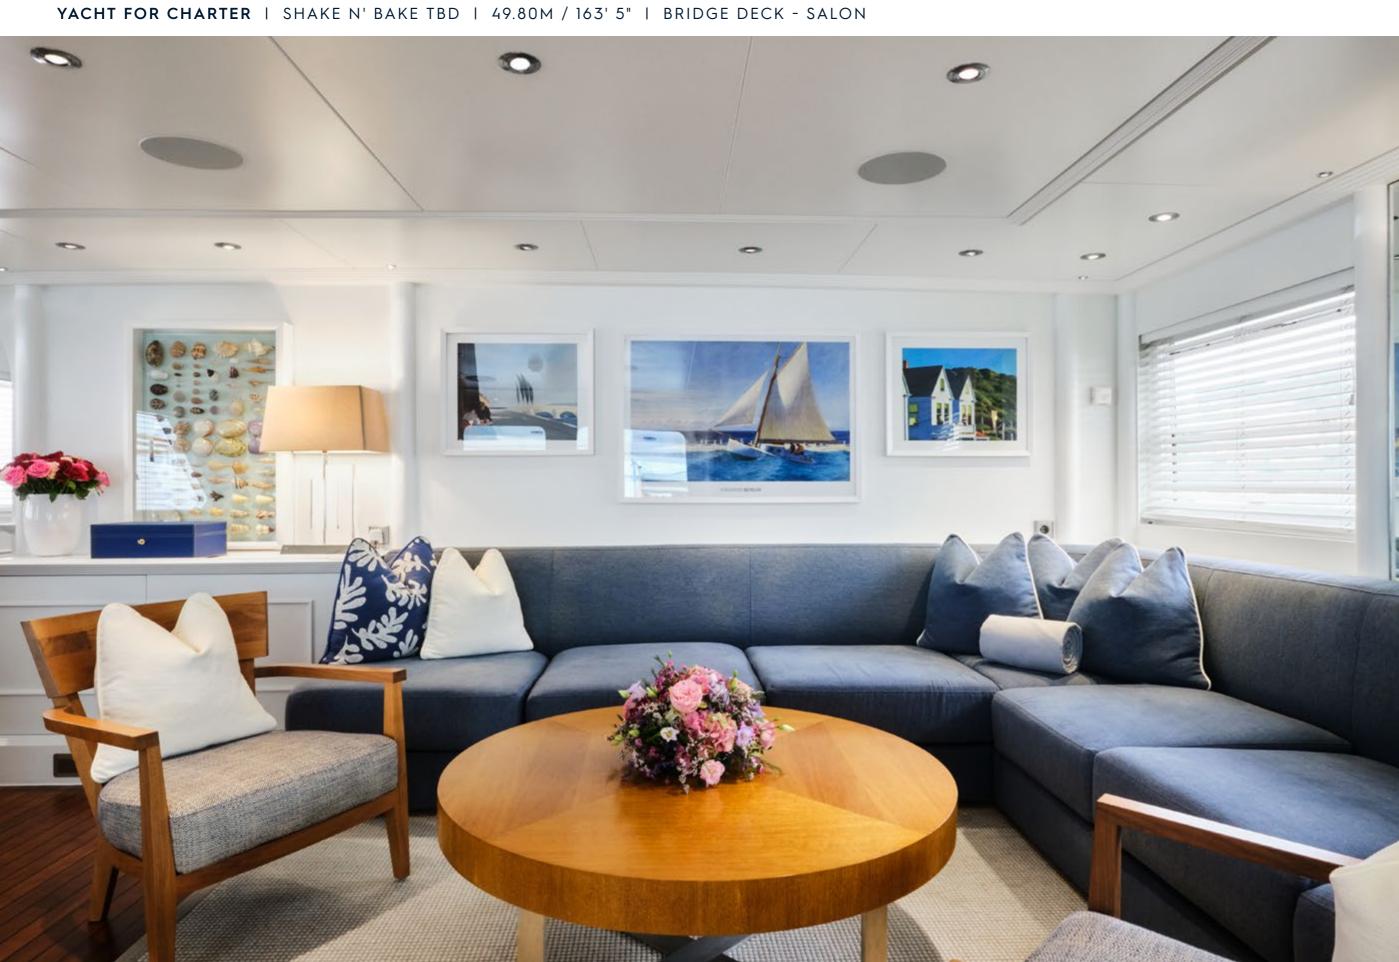

## SHAKE N' BAKE TBD

| BUILDER       | CAMPANELLA          |
|---------------|---------------------|
| BUILT / REFIT | 1981 / 2022         |
| BEAM          | 8.40M / 27' 7"      |
| STATEROOMS    | 7                   |
| GUESTS        | 12                  |
| CREW          | 12                  |
| SPEED         | 11.5 KNOTS / 13 MAX |