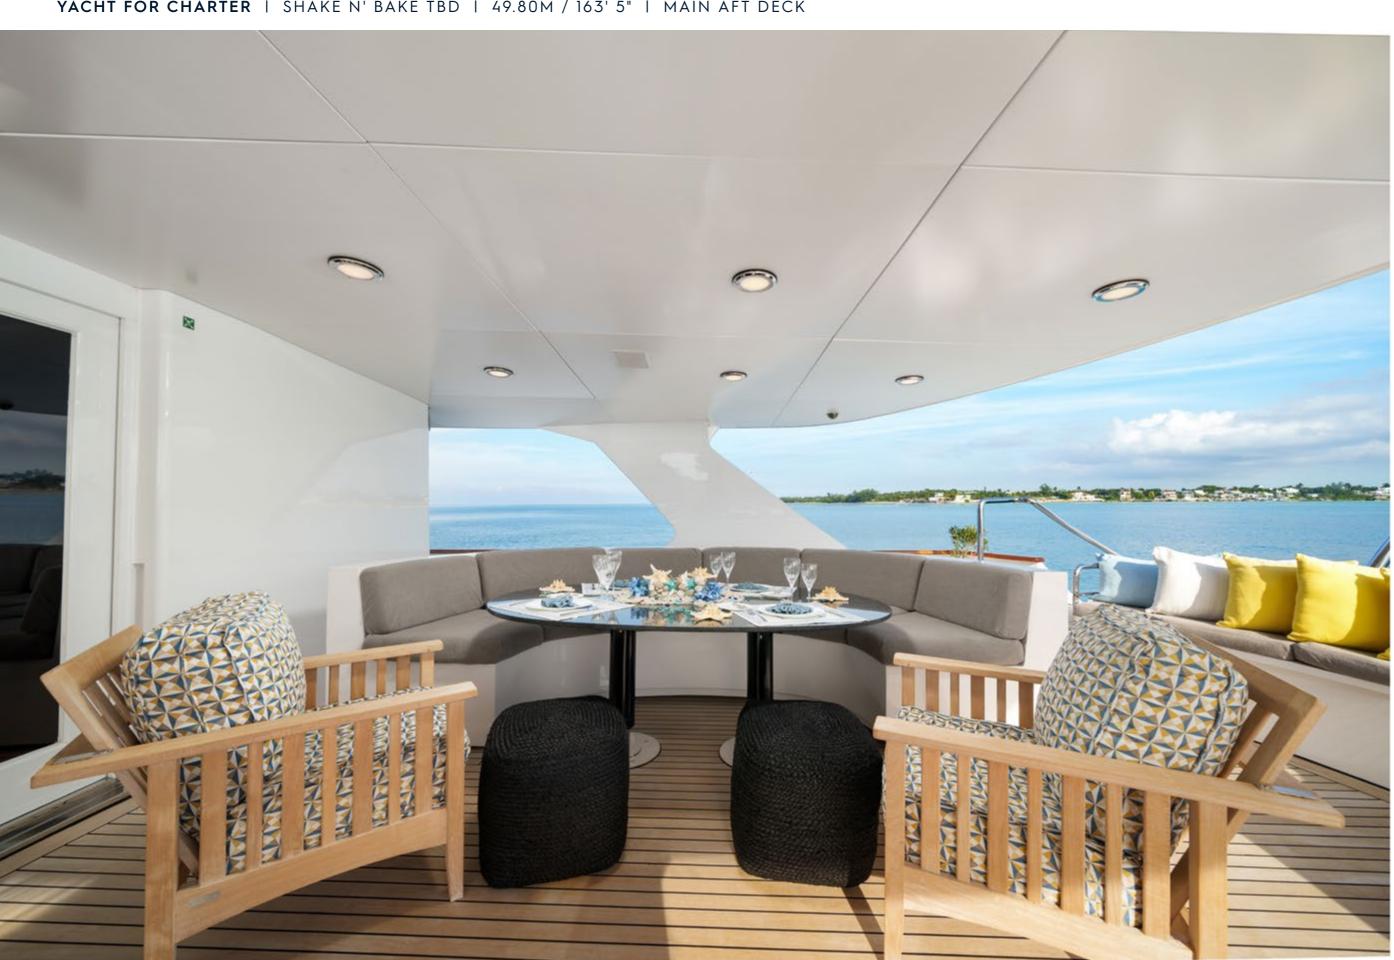

## **EXPERT'S VIEW**

"Shake N' Bake TBD is a 49m motor yacht combined with unlimited luxury and timeless elegance, making her one of the most popular and distinctive charter yachts on the market. She was built in 1981 by Campanella with her exterior designed by G. Magrini. She has completed a refit in 2016 and 2021, where she was fully reconditioned with fresh paintwork and fitted with the most advanced zero-speed stabilisers system."