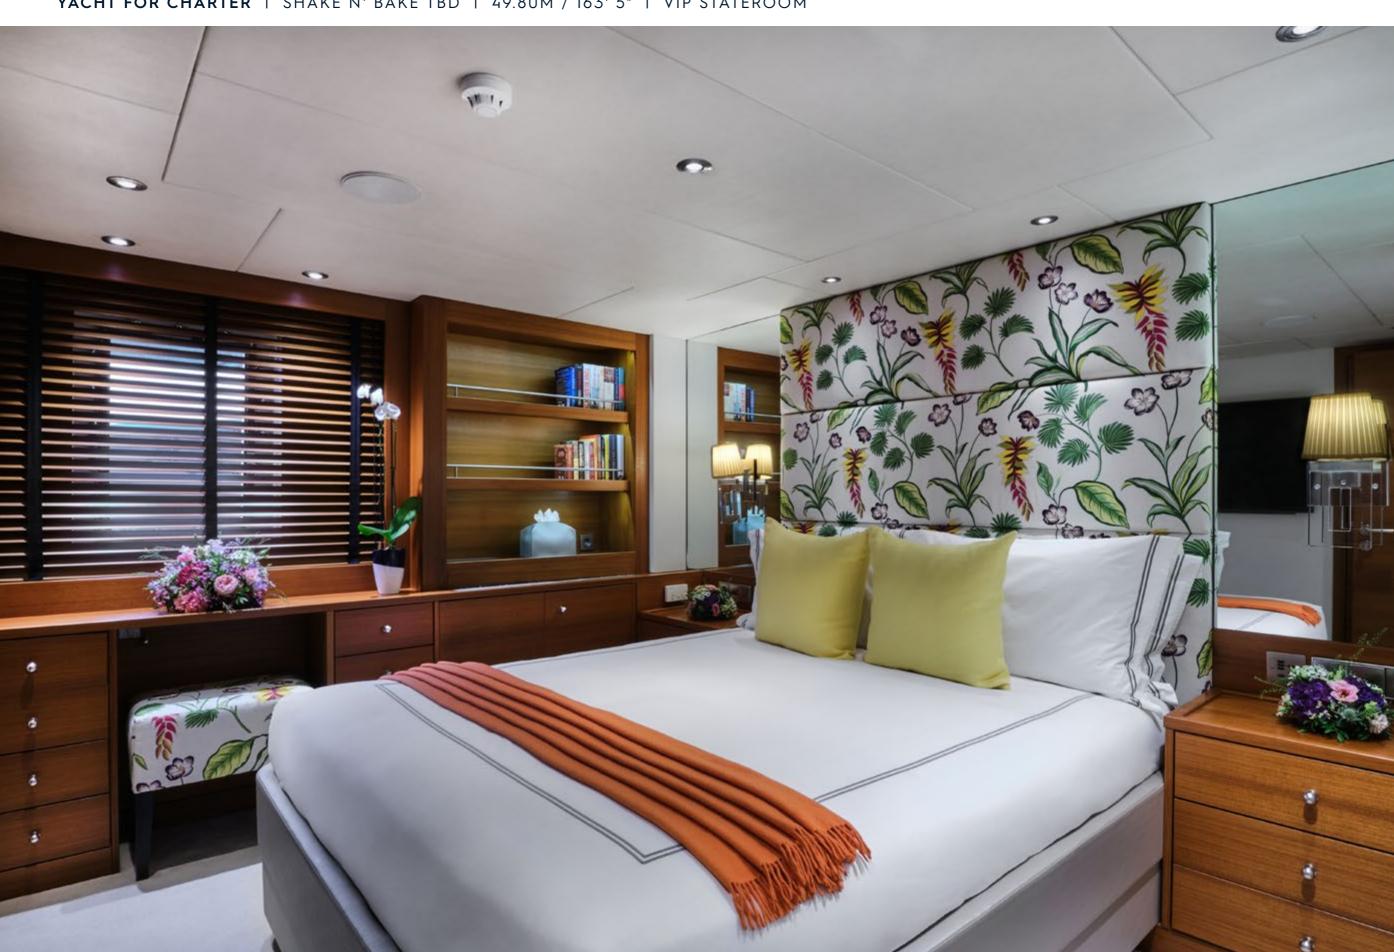

## SHAKE N' BAKE TBD

| BUILDER       | CAMPANELLA          |
|---------------|---------------------|
| BUILT / REFIT | 1981 / 2022         |
| BEAM          | 8.40M / 27' 7"      |
| STATEROOMS    | 7                   |
| GUESTS        | 12                  |
| CREW          | 12                  |
| SPEED         | 11.5 KNOTS / 13 MAX |