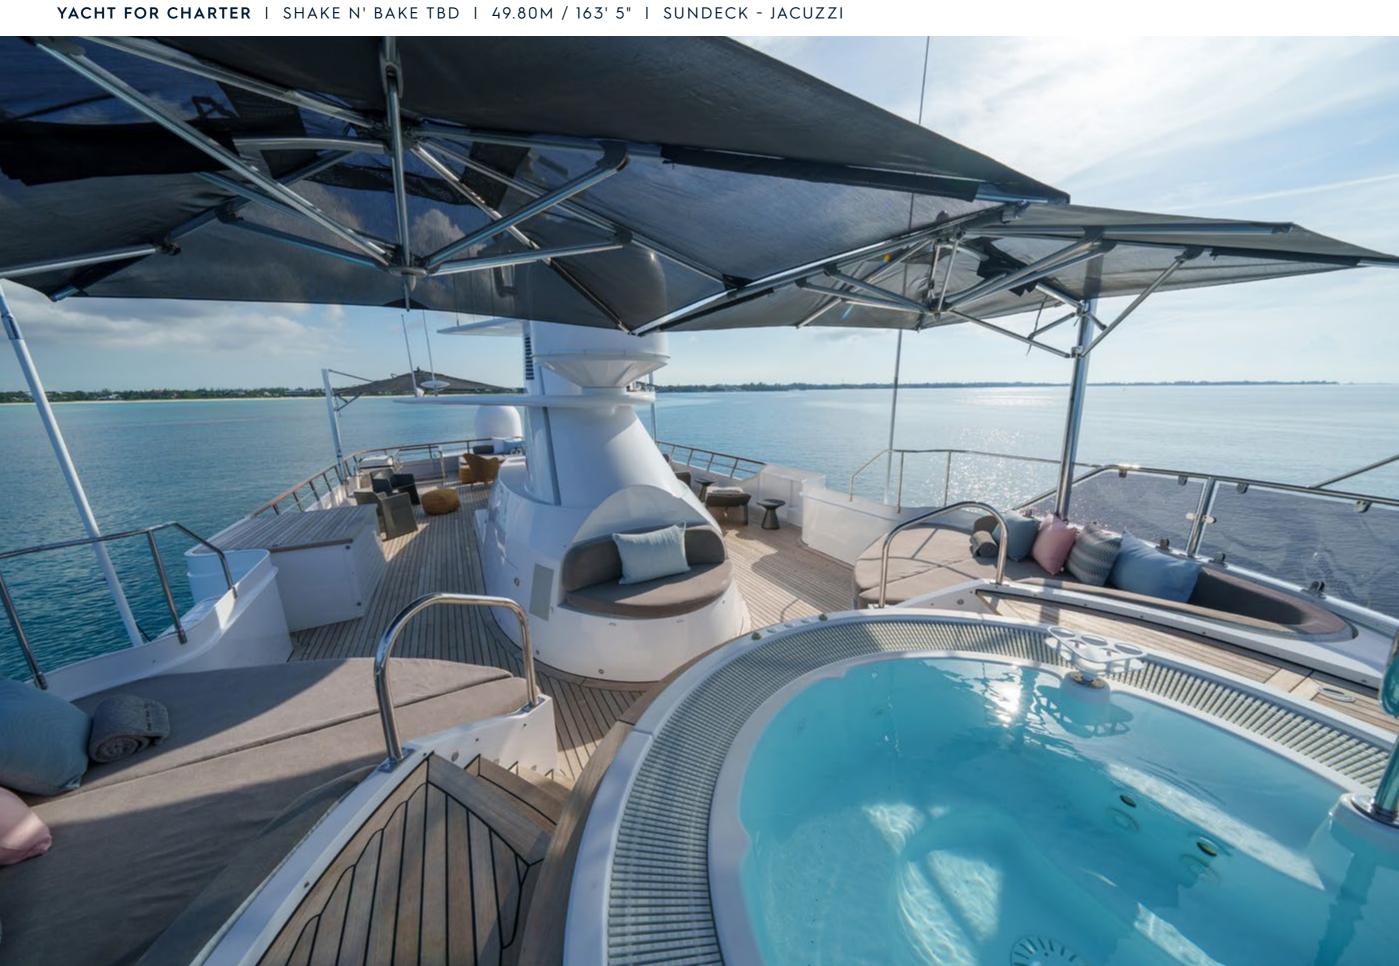

MER WEEKLY RATE LOW  | € 150,000  |
| WINTER WEEKLY RATE HIGH | \$ 185,000 |
| WINTER WEEKLY RATE LOW  | \$ 165,000 |

## **EXPERT'S VIEW**

"Shake N' Bake TBD is a 49m motor yacht combined with unlimited luxury and timeless elegance, making her one of the most popular and distinctive charter yachts on the market. She was built in 1981 by Campanella with her exterior designed by G. Magrini. She has completed a refit in 2016 and 2021, where she was fully reconditioned with fresh paintwork and fitted with the most advanced zero-speed stabilisers system."

Yachts offered are subject to availability. The particulars are believed to be correct but are not guaranteed and may not be used for contractual purposes. Specification provided for information only.















































## TENDERS & TOYS

6.5M BOSTON WHALER DAUNTLESS TENDER

5.7M JOKER COASTER 580 PLUS RIB TENDER

1X SEA-DOO GTX LIMITED 300 JETSKI (3 PAX)

1X YAMAHA SUPERJET 2023 (1 PAX)

1X JETSURF

1 X 3.5M STAND UP PADDLE BOARD

HENSHAW 9M X 4M (2.5M DEEP) SWIMMING POOL

## LIST COMING SOON

\_\_\_

---

\_\_\_\_

---

Yachts offered are subject to availability. The particulars are believed to be correct but are not guaranteed and may not be used for contractual purposes. Specification provided for information only.