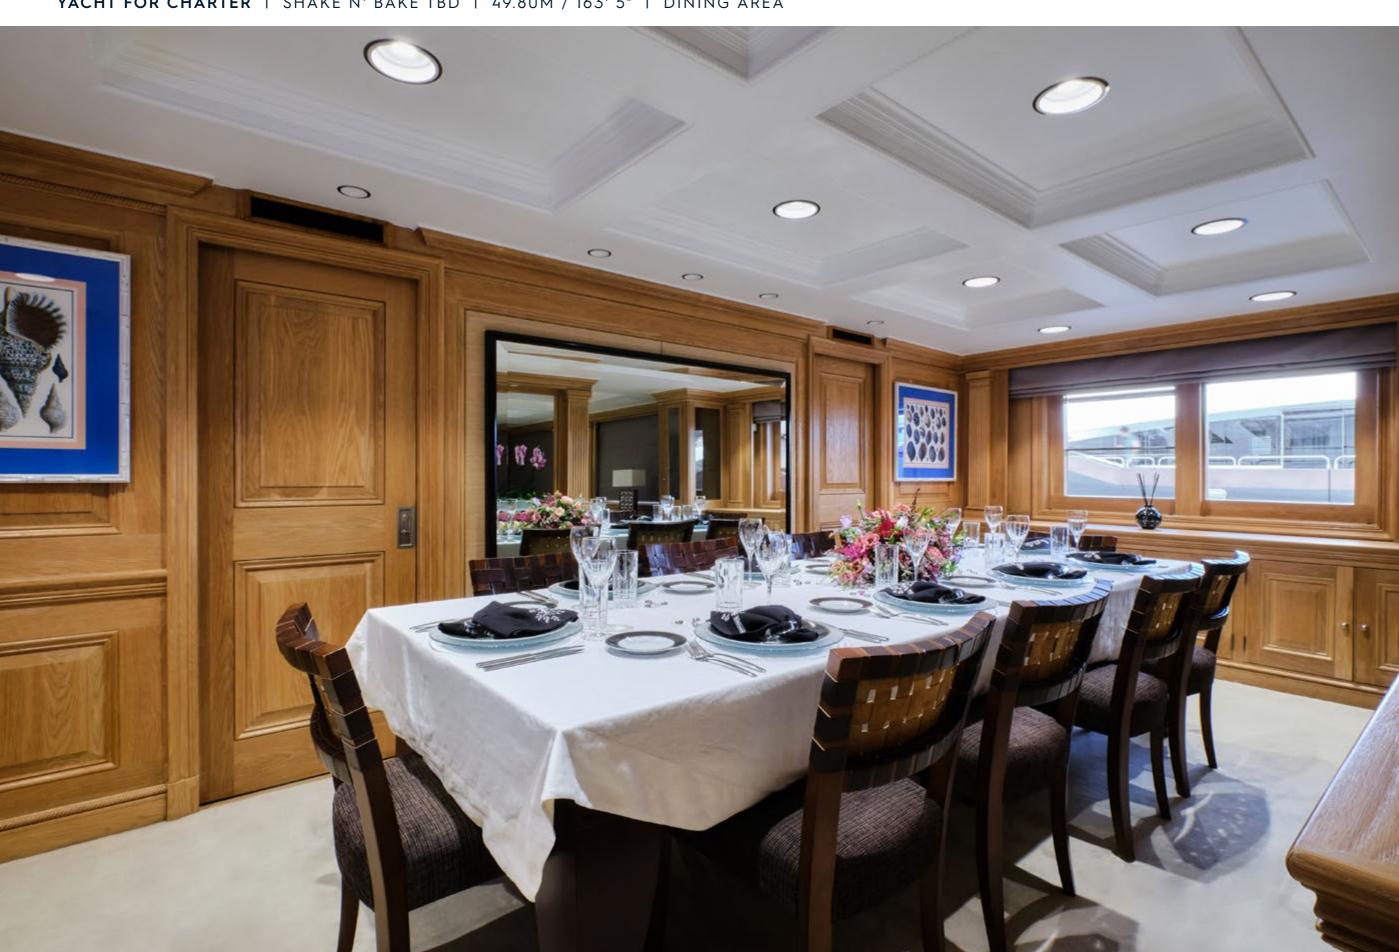

## SHAKE N' BAKE TBD

| BUILDER       | CAMPANELLA          |
|---------------|---------------------|
| BUILT / REFIT | 1981 / 2022         |
| BEAM          | 8.40M / 27' 7"      |
| STATEROOMS    | 7                   |
| GUESTS        | 12                  |
| CREW          | 12                  |
| SPEED         | 11.5 KNOTS / 13 MAX |