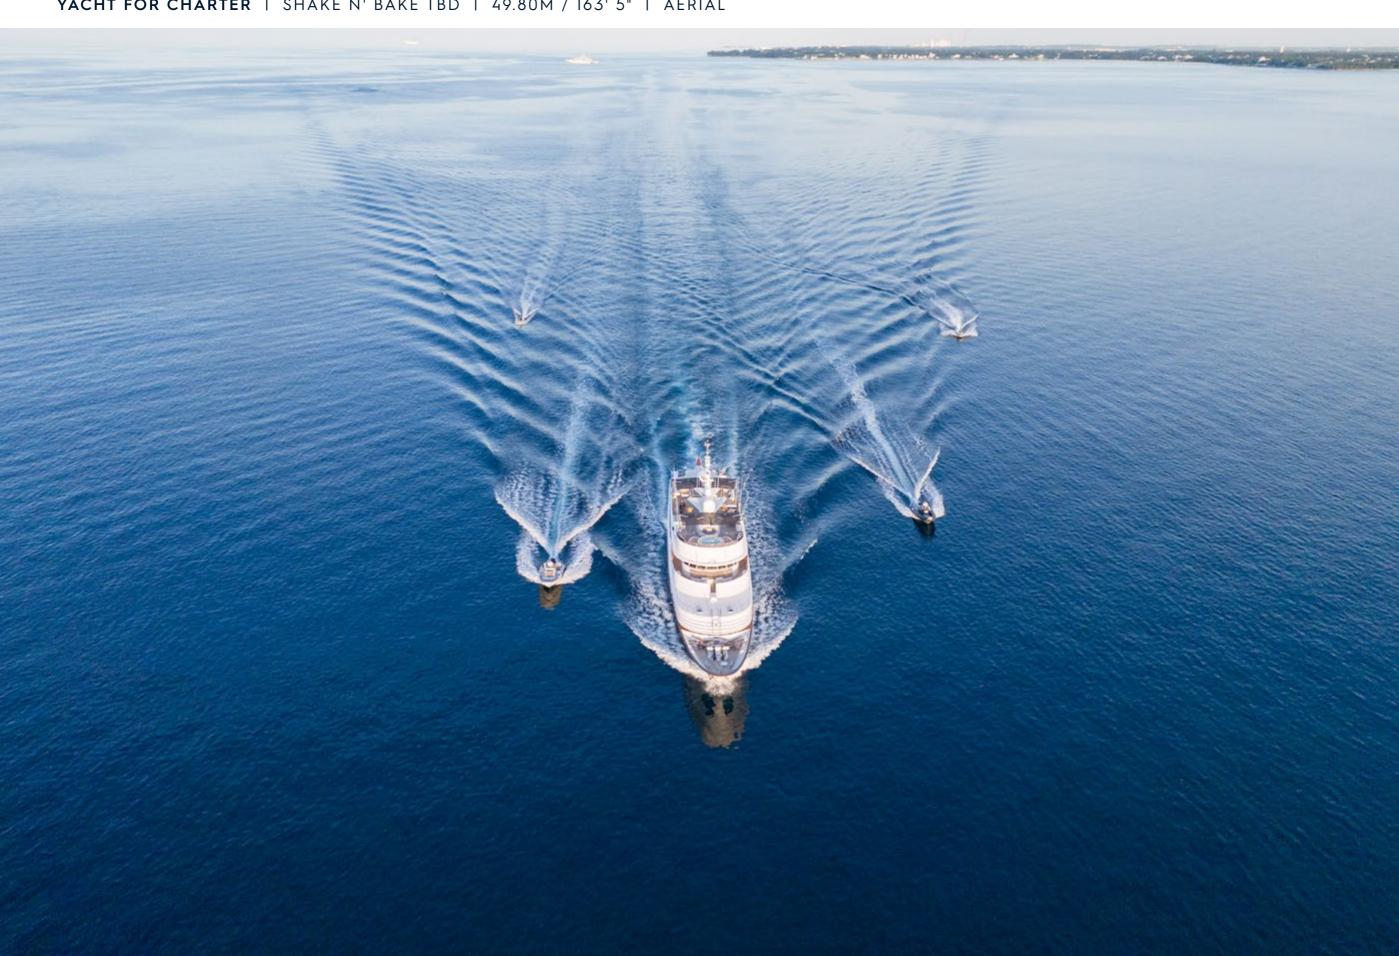

## SHAKE N' BAKE TBD

| BUILDER       | CAMPANELLA          |
|---------------|---------------------|
| BUILT / REFIT | 1981 / 2022         |
| BEAM          | 8.40M / 27' 7"      |
| STATEROOMS    | 7                   |
| GUESTS        | 12                  |
| CREW          | 12                  |
| SPEED         | 11.5 KNOTS / 13 MAX |

## **EXPERT'S VIEW**

"Shake N' Bake TBD is a 49m motor yacht combined with unlimited luxury and timeless elegance, making her one of the most popular and distinctive charter yachts on the market. She was built in 1981 by Campanella with her exterior designed by G. Magrini. She has completed a refit in 2016 and 2021, where she was fully reconditioned with fresh paintwork and fitted with the most advanced zero-speed stabilisers system."