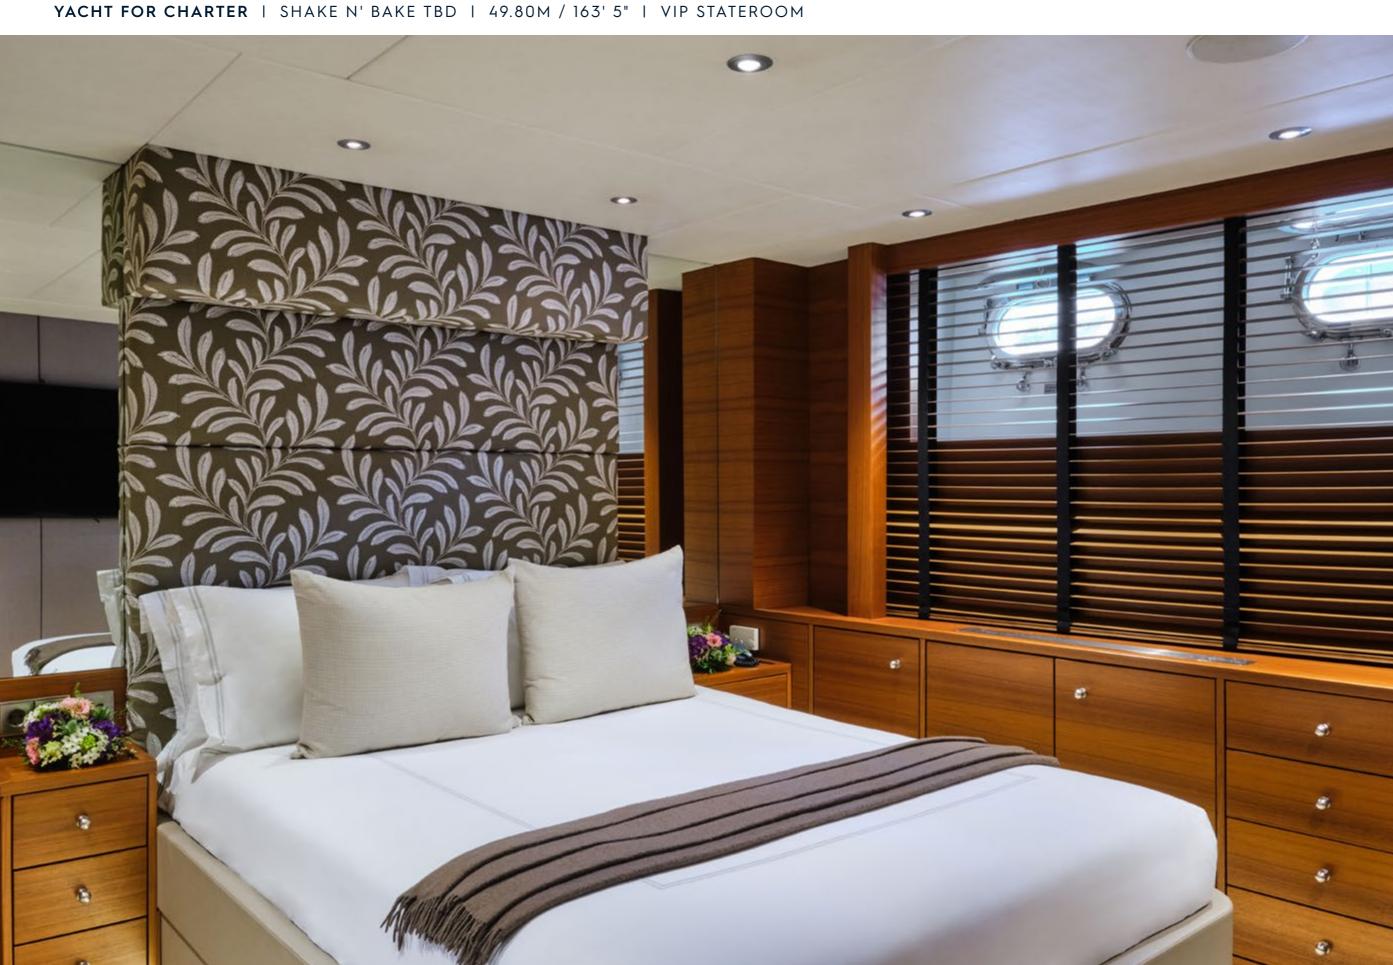

## SHAKE N' BAKE TBD

| BUILDER       | CAMPANELLA          |
|---------------|---------------------|
| BUILT / REFIT | 1981 / 2022         |
| BEAM          | 8.40M / 27' 7"      |
| STATEROOMS    | 7                   |
| GUESTS        | 12                  |
| CREW          | 12                  |
| SPEED         | 11.5 KNOTS / 13 MAX |