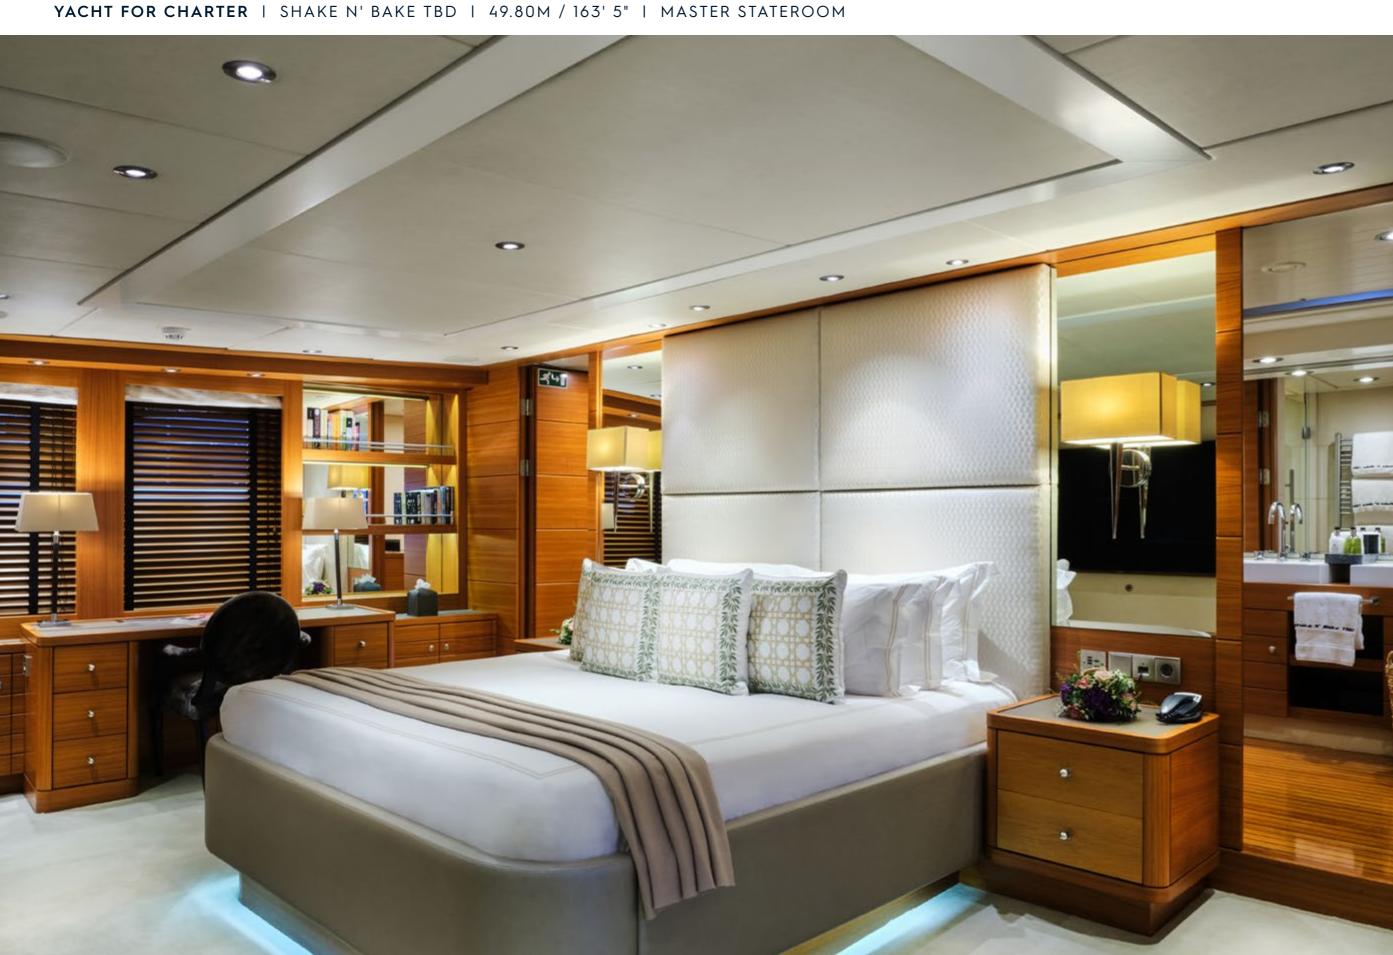

## SHAKE N' BAKE TBD

| BUILDER       | CAMPANELLA          |
|---------------|---------------------|
| BUILT / REFIT | 1981 / 2022         |
| BEAM          | 8.40M / 27' 7"      |
| STATEROOMS    | 7                   |
| GUESTS        | 12                  |
| CREW          | 12                  |
| SPEED         | 11.5 KNOTS / 13 MAX |