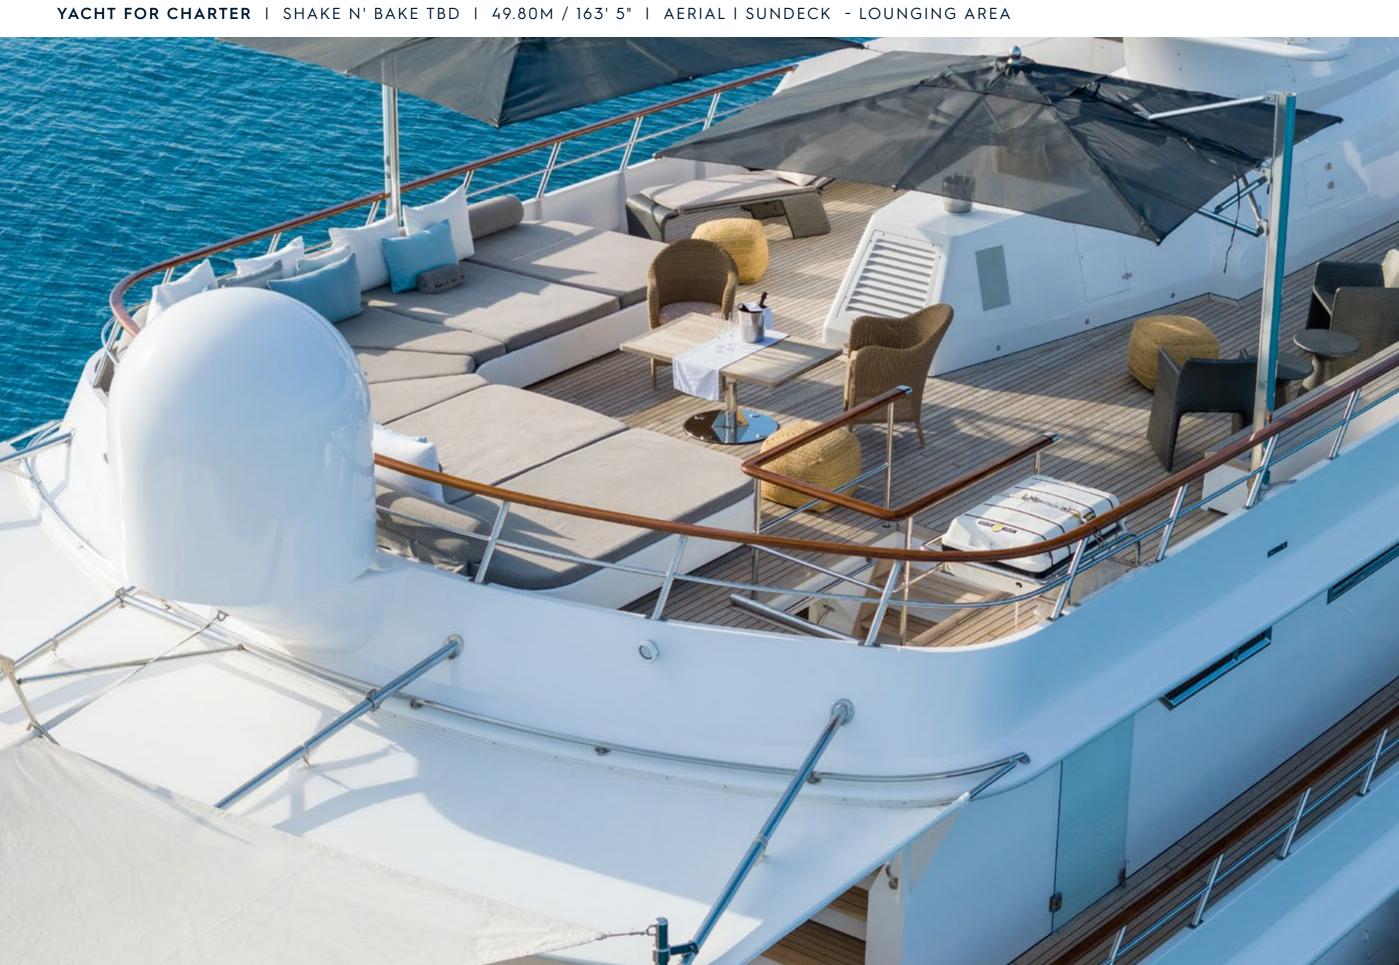

## **EXPERT'S VIEW**

"Shake N' Bake TBD is a 49m motor yacht combined with unlimited luxury and timeless elegance, making her one of the most popular and distinctive charter yachts on the market. She was built in 1981 by Campanella with her exterior designed by G. Magrini. She has completed a refit in 2016 and 2021, where she was fully reconditioned with fresh paintwork and fitted with the most advanced zero-speed stabilisers system."