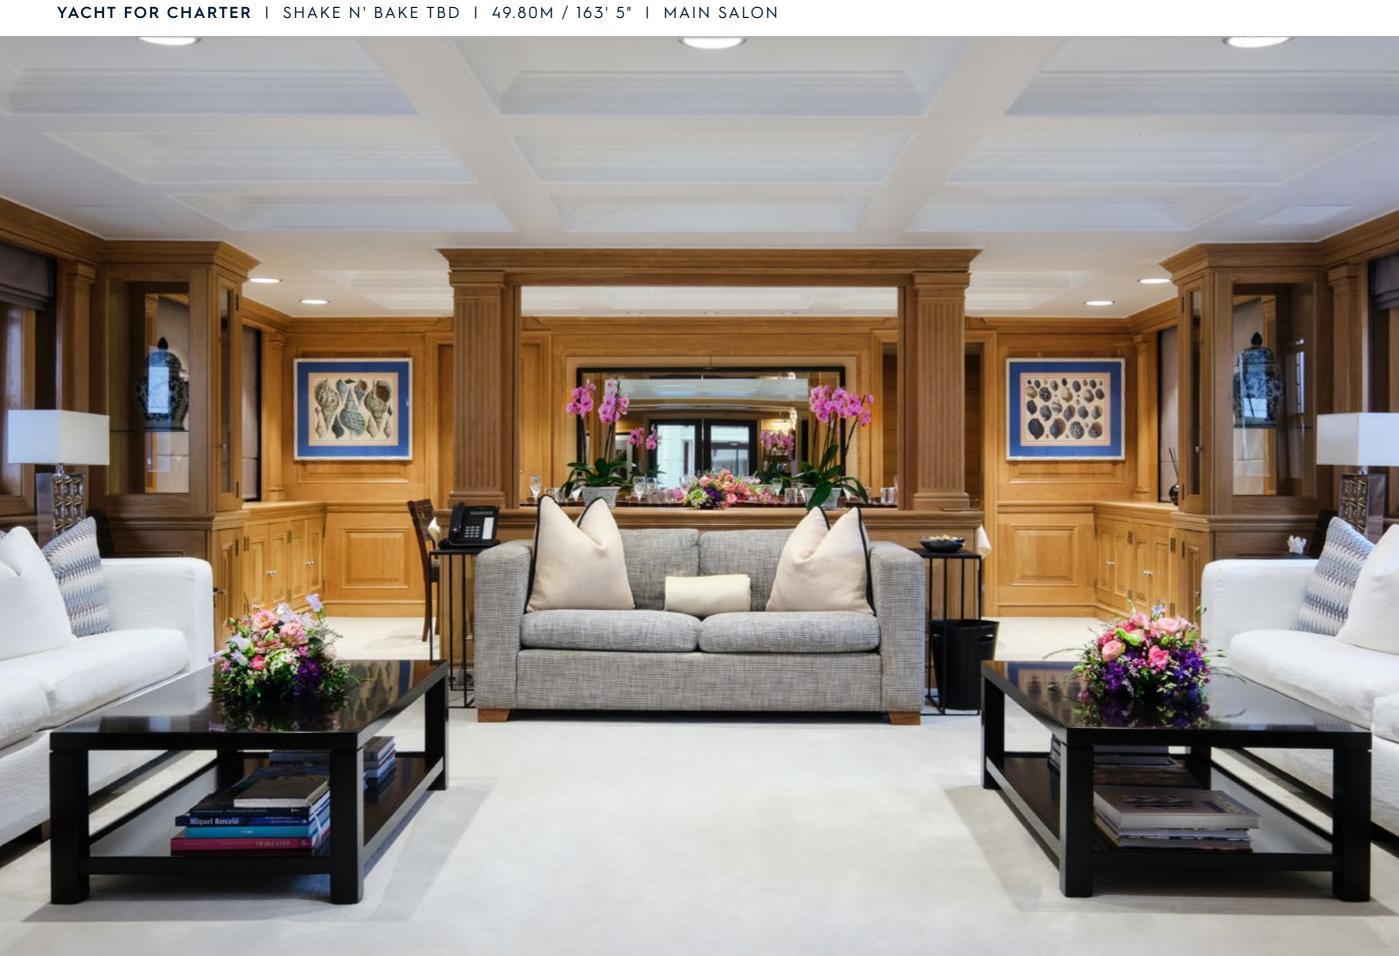

## **EXPERT'S VIEW**

"Shake N' Bake TBD is a 49m motor yacht combined with unlimited luxury and timeless elegance, making her one of the most popular and distinctive charter yachts on the market. She was built in 1981 by Campanella with her exterior designed by G. Magrini. She has completed a refit in 2016 and 2021, where she was fully reconditioned with fresh paintwork and fitted with the most advanced zero-speed stabilisers system."