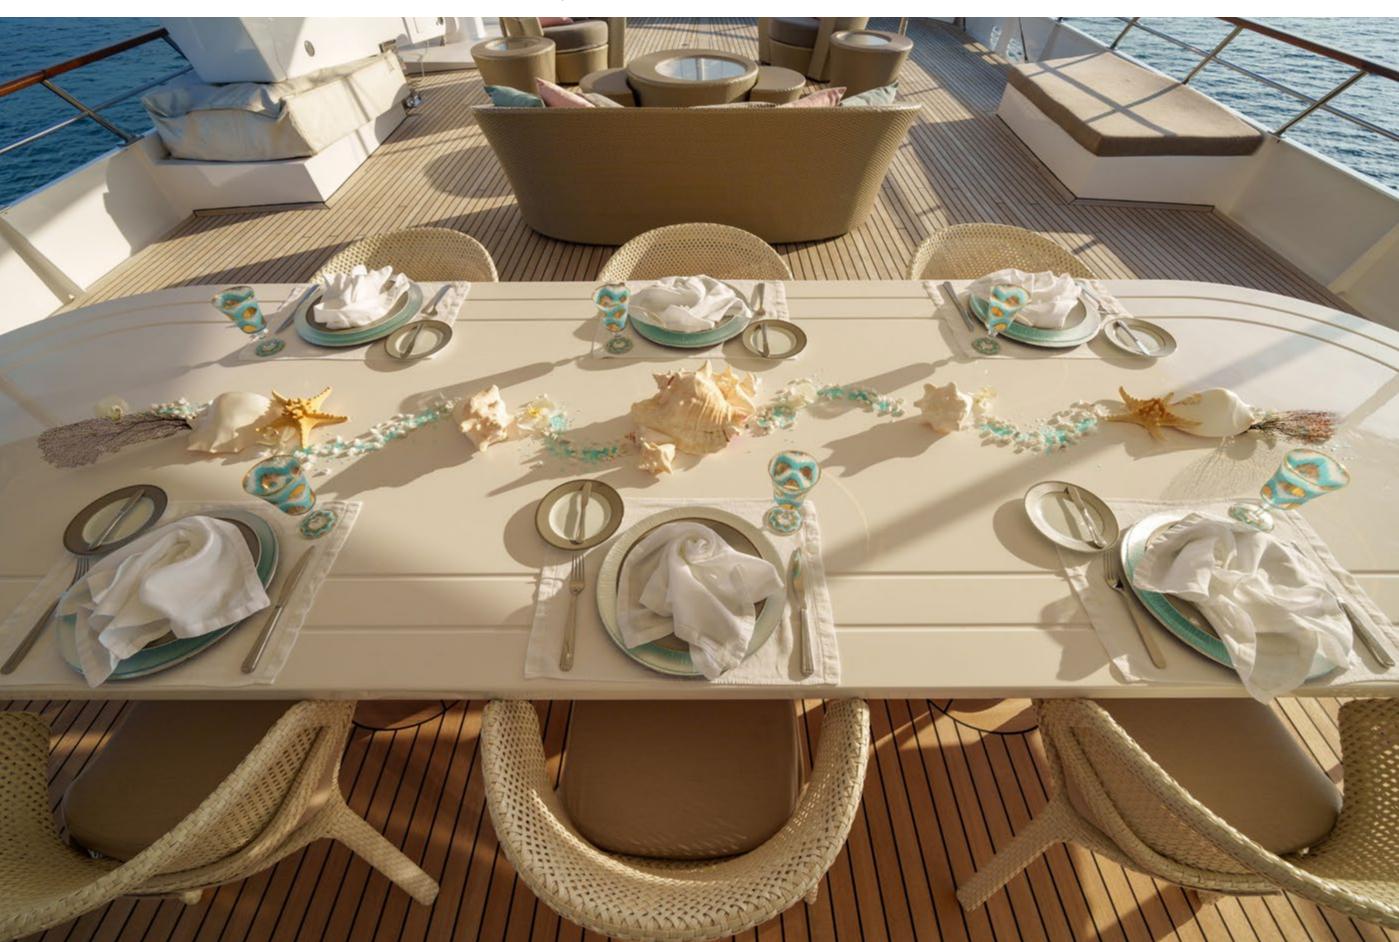

## SHAKE N' BAKE TBD

| BUILDER       | CAMPANELLA          |
|---------------|---------------------|
| BUILT / REFIT | 1981 / 2022         |
| BEAM          | 8.40M / 27' 7"      |
| STATEROOMS    | 7                   |
| GUESTS        | 12                  |
| CREW          | 12                  |
| SPEED         | 11.5 KNOTS / 13 MAX |