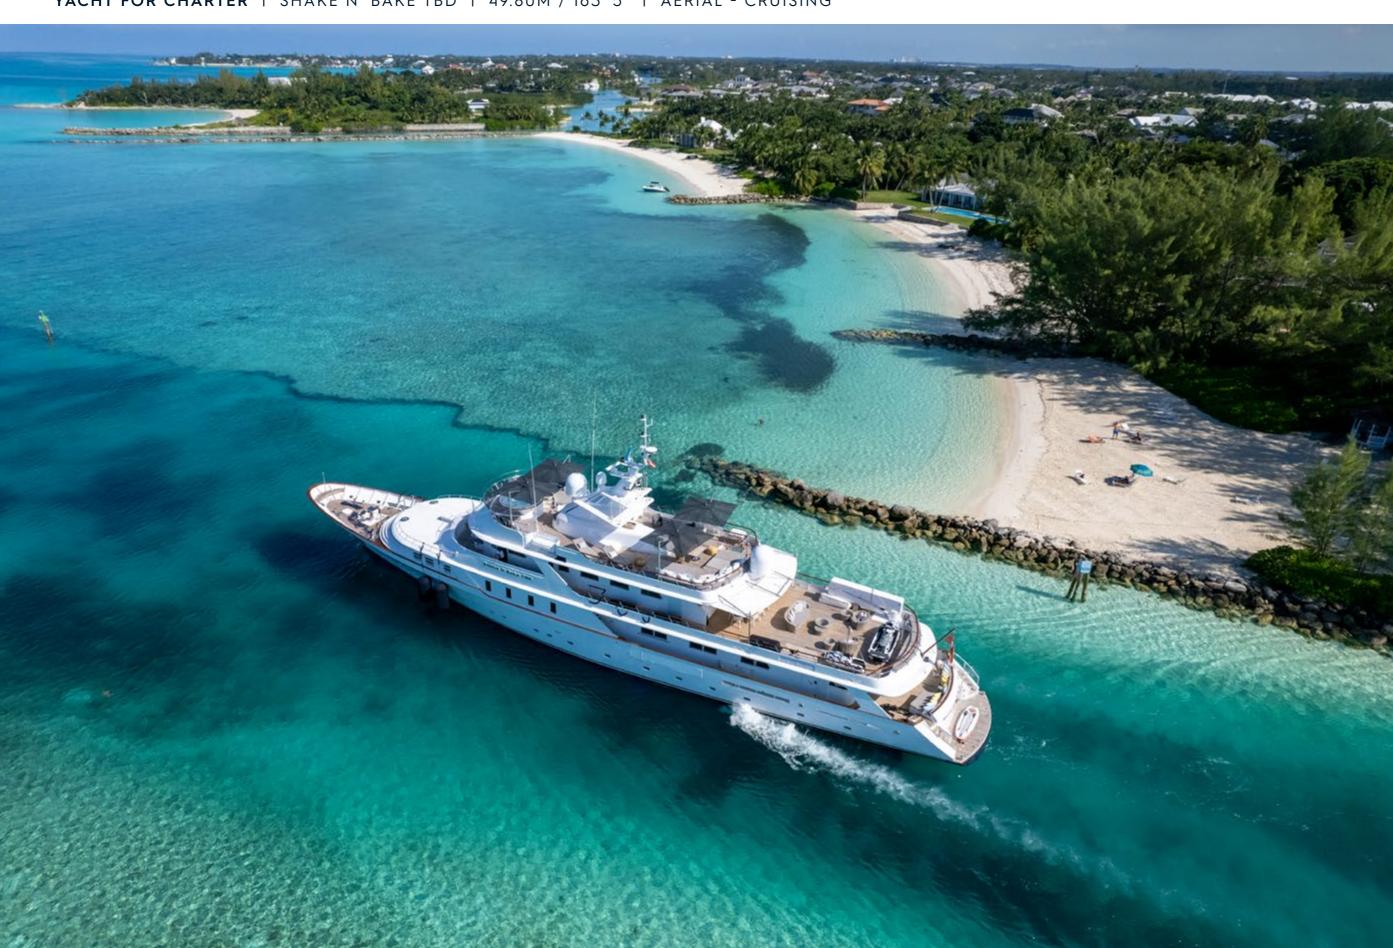

CRUISING AREA SUMMER
CRUISING AREA WINTER

WEST MEDITERRANEAN
CARIBBEAN, BAHAMAS

| SUMMER WEEKLY RATE HIGH | € 170,000  |
|-------------------------|------------|
| SUMMER WEEKLY RATE LOW  | € 150,000  |
| WINTER WEEKLY RATE HIGH | \$ 185,000 |
| WINTER WEEKLY RATE LOW  | \$ 165,000 |

## **EXPERT'S VIEW**

"Shake N' Bake TBD is a 49m motor yacht combined with unlimited luxury and timeless elegance, making her one of the most popular and distinctive charter yachts on the market. She was built in 1981 by Campanella with her exterior designed by G. Magrini. She has completed a refit in 2016 and 2021, where she was fully reconditioned with fresh paintwork and fitted with the most advanced zero-speed stabilisers system."