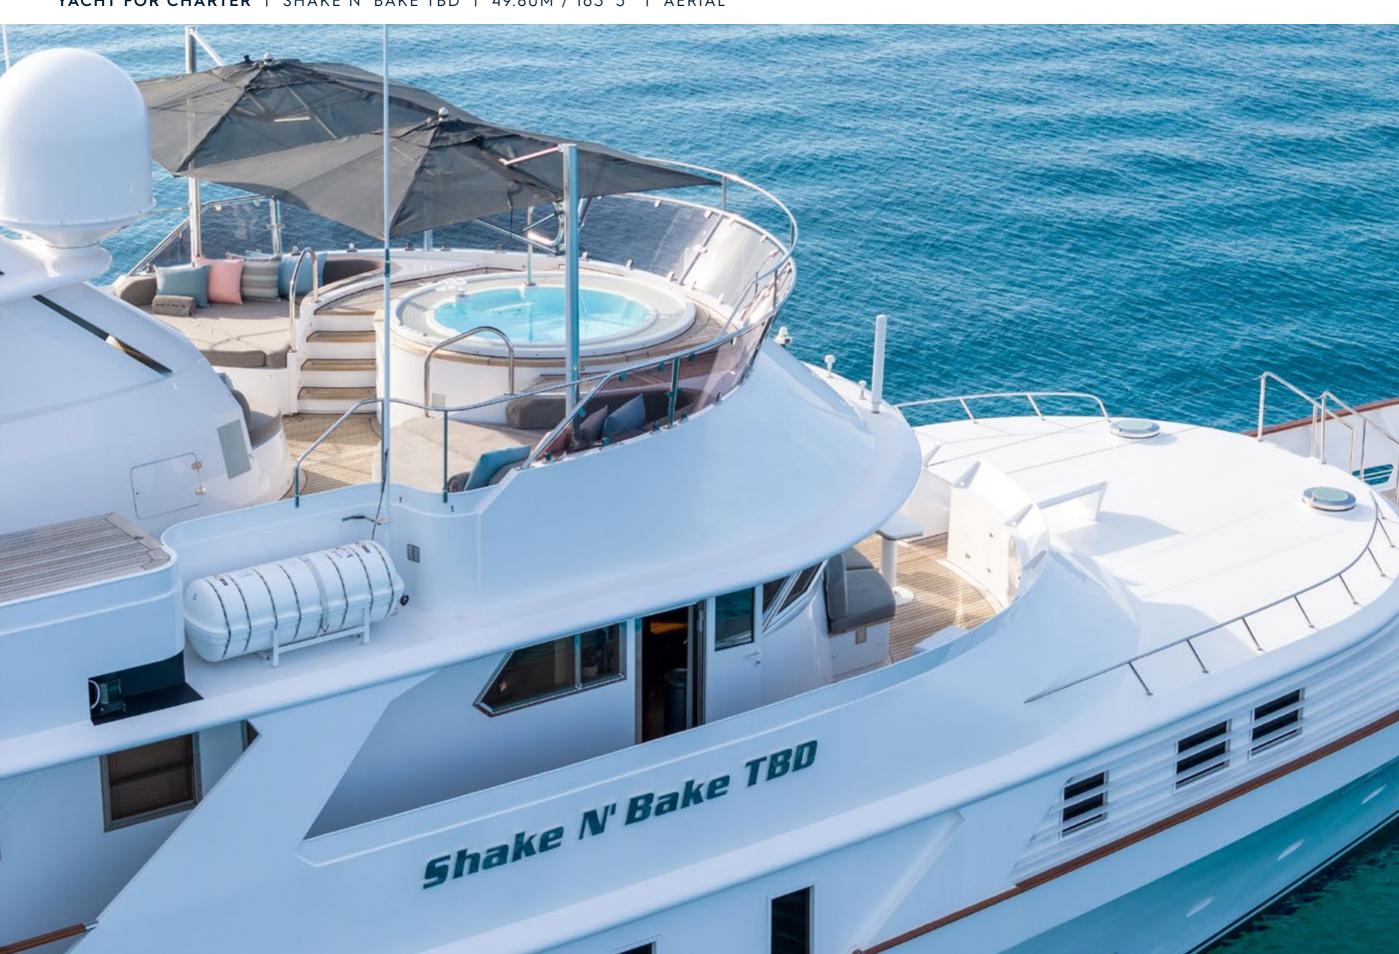

--------------|------------|
| SUMMER WEEKLY RATE LOW  | € 150,000  |
| WINTER WEEKLY RATE HIGH | \$ 185,000 |
| WINTER WEEKLY RATE LOW  | \$ 165,000 |

## **EXPERT'S VIEW**

"Shake N' Bake TBD is a 49m motor yacht combined with unlimited luxury and timeless elegance, making her one of the most popular and distinctive charter yachts on the market. She was built in 1981 by Campanella with her exterior designed by G. Magrini. She has completed a refit in 2016 and 2021, where she was fully reconditioned with fresh paintwork and fitted with the most advanced zero-speed stabilisers system."

Yachts offered are subject to availability. The particulars are believed to be correct but are not guaranteed and may not be used for contractual purposes. Specification provided for information only.















































## TENDERS & TOYS

6.5M BOSTON WHALER DAUNTLESS TENDER

5.7M JOKER COASTER 580 PLUS RIB TENDER

1X SEA-DOO GTX LIMITED 300 JETSKI (3 PAX)

1X YAMAHA SUPERJET 2023 (1 PAX)

1X JETSURF

1 X 3.5M STAND UP PADDLE BOARD

HENSHAW 9M X 4M (2.5M DEEP) SWIMMING POOL

## LIST COMING SOON

\_\_\_

---

\_\_\_\_

---

Yachts offered are subject to availability. The particulars are believed to be correct but are not guaranteed and may not be used for contractual purposes. Specification provided for information only.