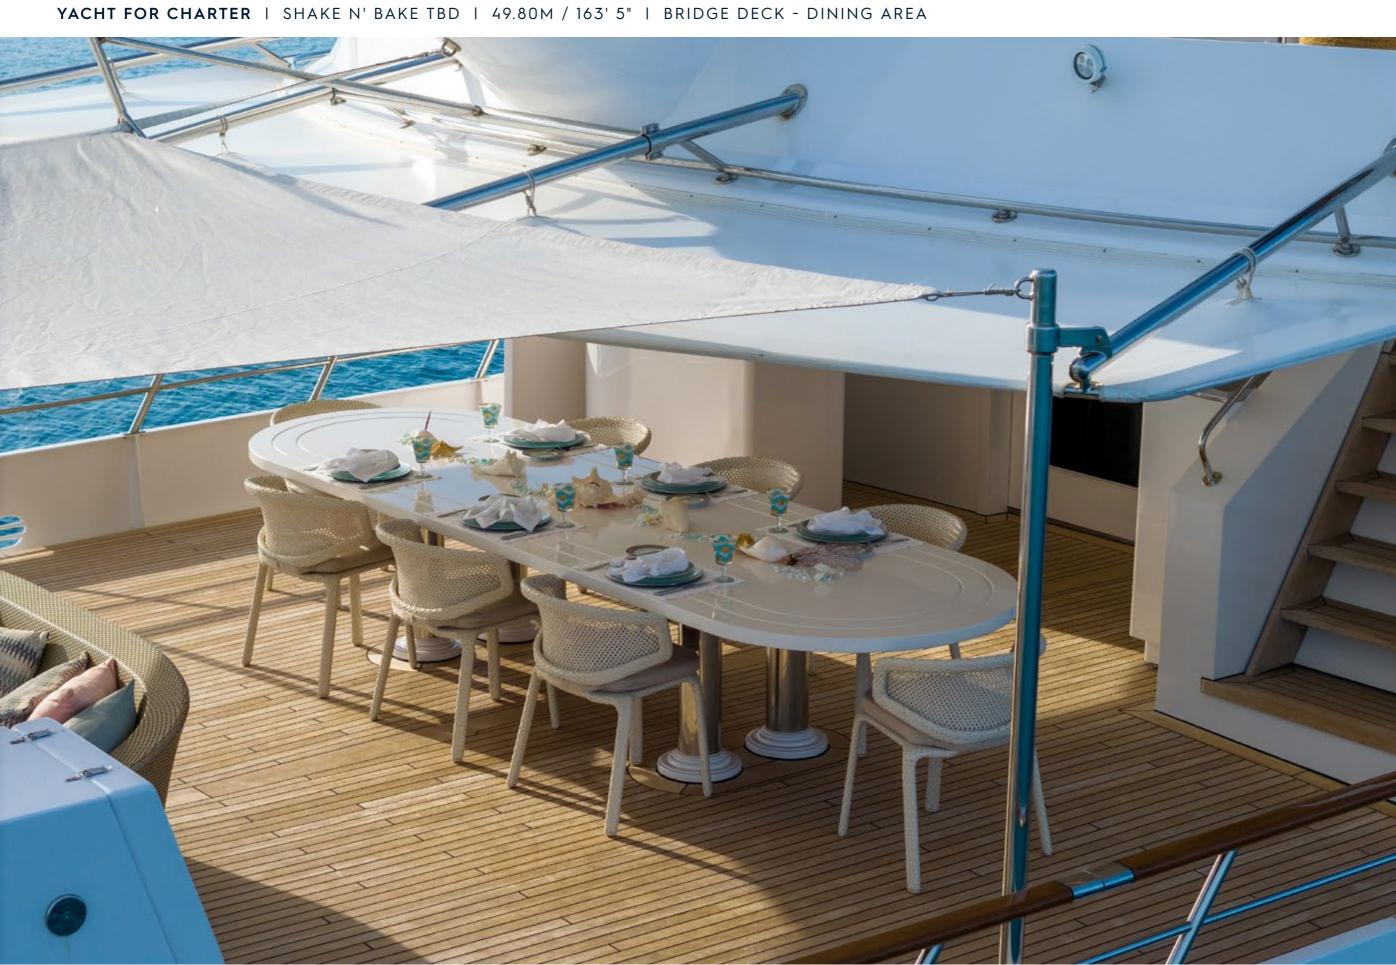

## SHAKE N' BAKE TBD

| BUILDER       | CAMPANELLA          |
|---------------|---------------------|
| BUILT / REFIT | 1981 / 2022         |
| BEAM          | 8.40M / 27' 7"      |
| STATEROOMS    | 7                   |
| GUESTS        | 12                  |
| CREW          | 12                  |
| SPEED         | 11.5 KNOTS / 13 MAX |