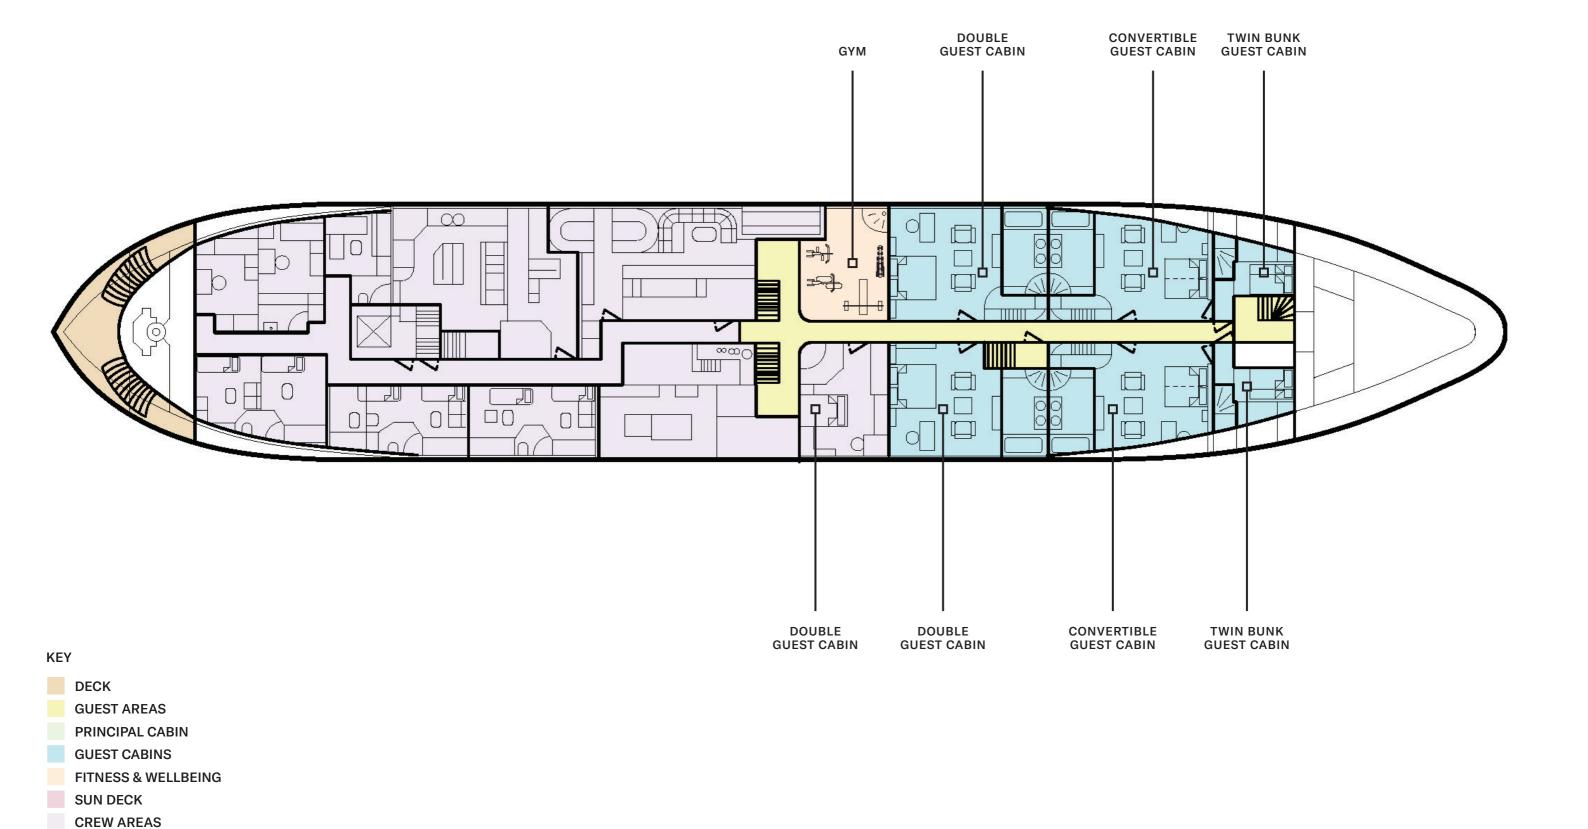

### **LOWER DECK**

PRINCIPAL CABIN
GUEST CABINS
FITNESS & WELLBEING
SUN DECK

CREW AREAS

Continuing on from the main deck salon, you will find a fully equipped gym, as well as a set of stairs down to the lower deck where there is a spa area with sauna, Jacuzzi and massage area.

SHERAKHAN

GUEST CABINS SHERAKHAN