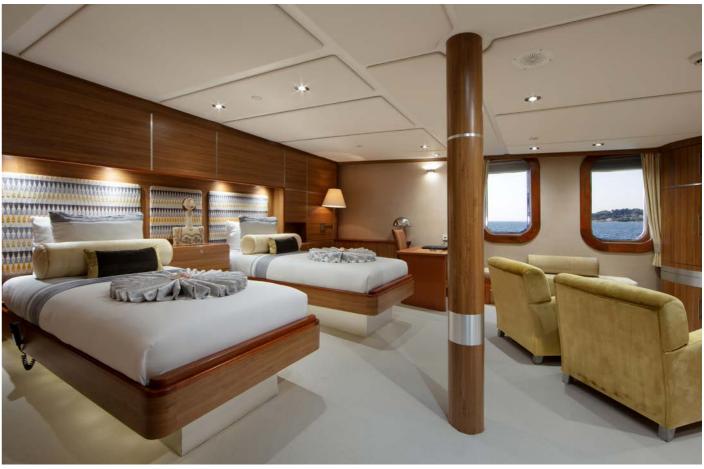

GUEST CABINS SHERAKHAN

Sherakhan's size and beam give her extensive deck areas, all of which are well-utilised with a variety of comfortable wooden outdoor furniture. Al fresco dining is catered for on the main deck aft, while above on the upper deck aft, comfortable seating around a low table provides a perfect coffee or cocktail area.