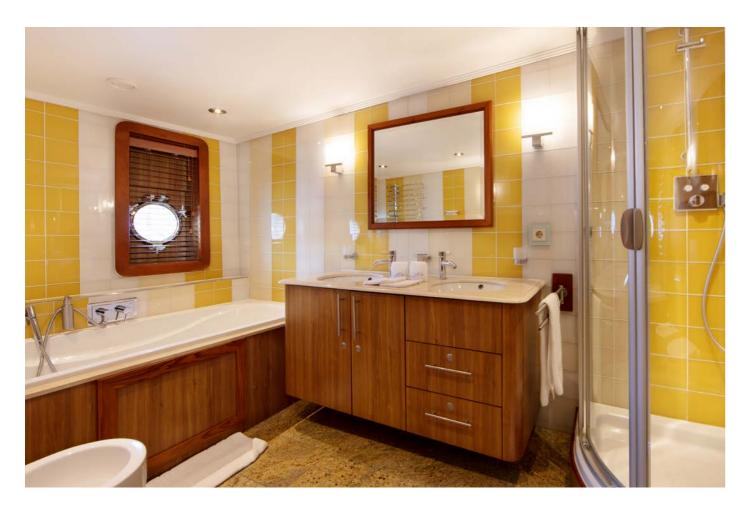

Continuing on from the main deck salon, you will find a fully equipped gym, as well as a set of stairs down to the lower deck where there is a spa area with sauna, Jacuzzi and massage area.

SHERAKHAN

GUEST CABINS SHERAKHAN

GUEST CABINS SHERAKHAN

Sherakhan's size and beam give her extensive deck areas, all of which are well-utilised with a variety of comfortable wooden outdoor furniture. Al fresco dining is catered for on the main deck aft, while above on the upper deck aft, comfortable seating around a low table provides a perfect coffee or cocktail area.