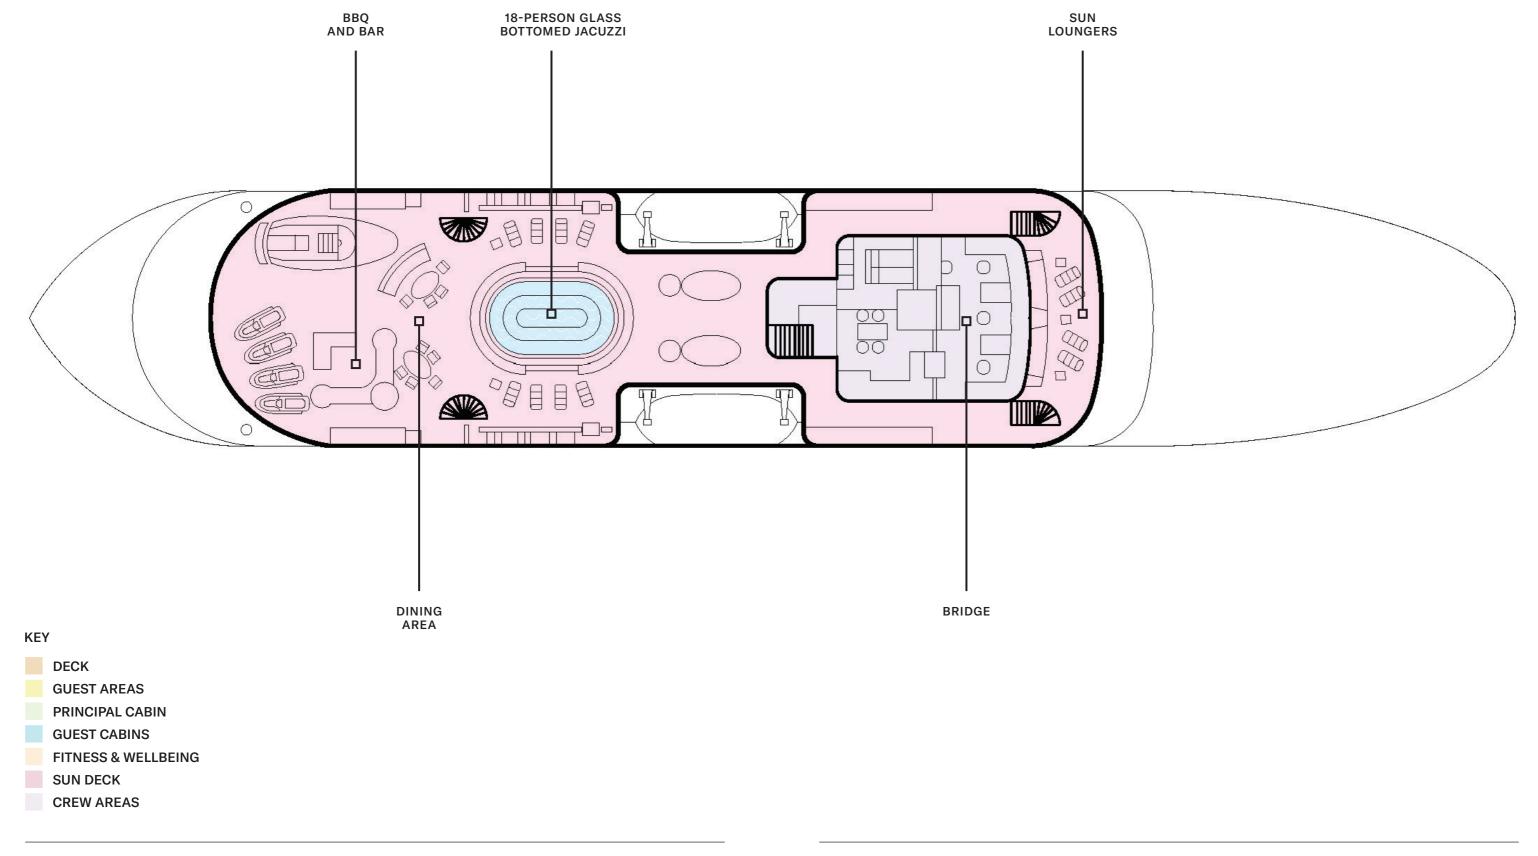

## SPOILT FOR CHOICE

Sunloungers forward of the bridge and on the foredeck provide additional relaxation areas, while the wheelhouse sun deck serves as a natural social hub, with an 18-person jacuzzi, DJ decks, sun loungers and hammocks, additional dining and bar, and full BBQ set up.

### **BRIDGE DECK**

YACHT LAYOUT