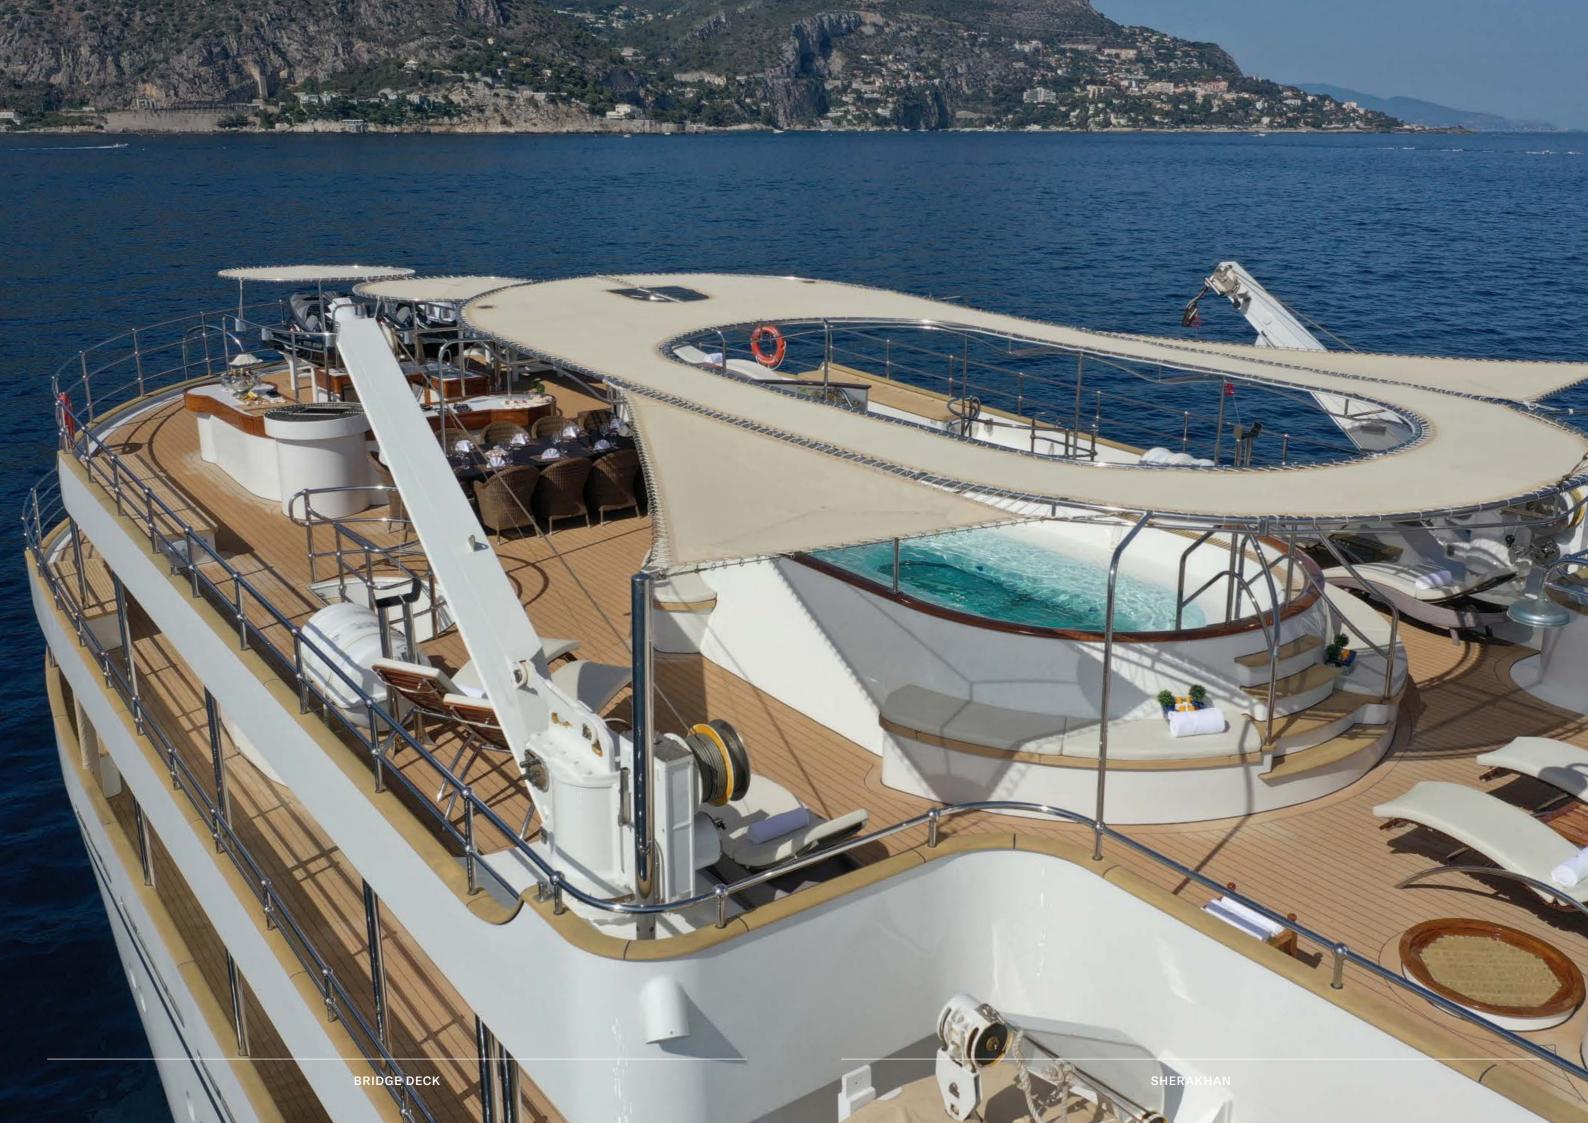

## SPOILT FOR CHOICE

Sunloungers forward of the bridge and on the foredeck provide additional relaxation areas, while the wheelhouse sun deck serves as a natural social hub, with an 18-person jacuzzi, DJ decks, sun loungers and hammocks, additional dining and bar, and full BBQ set up.

### YACHTING ASIT SHOULD BE DONE

Sherakhan specialises in multi-generational exploration. Sleeping up to 26, she knows how to keep everyone entertained. The best seat in the house? That would be whale watching from the prow. Or should we say riding the inflatable slide from the sun deck? Or perhaps the 18-person Jacuzzi on top deck. Wherever you are in the world, Sherakhan won't disappoint. She remains the ultimate discovery yacht.