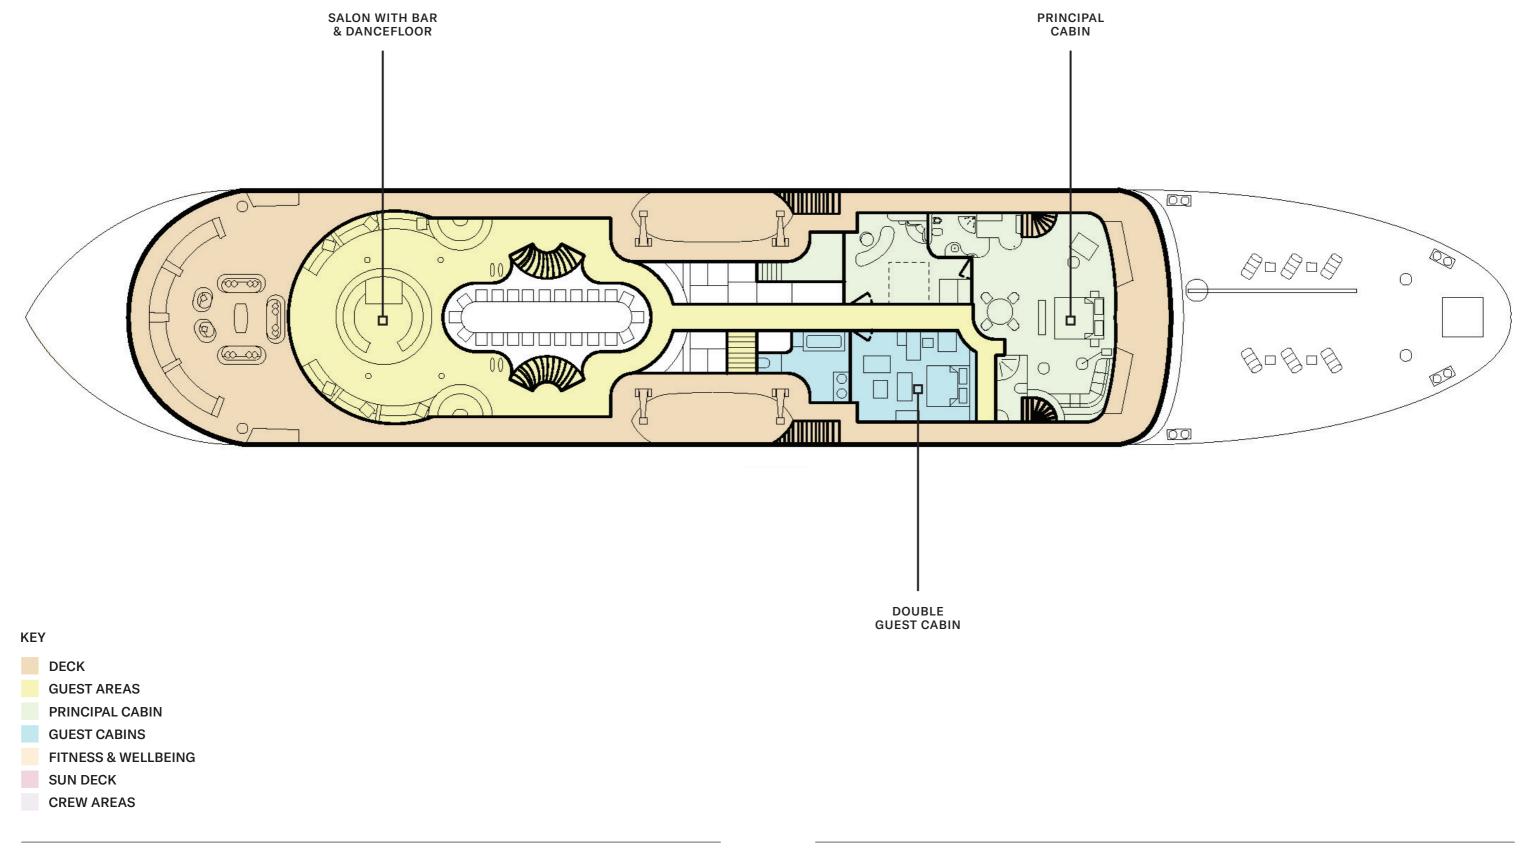

The 20m long main deck salon is split into two areas. The first is furnished with soft, comfortable sofas and armchairs, with a huge plasma screen and grand piano for entertainment. A fireplace adds to the warm, homely feeling that is prevalent throughout. However, this space's main centrepiece is the 26-seater dining table which sits in a 7m atrium beneath a large chandelier.

### **MAIN DECK**

YACHT LAYOUT