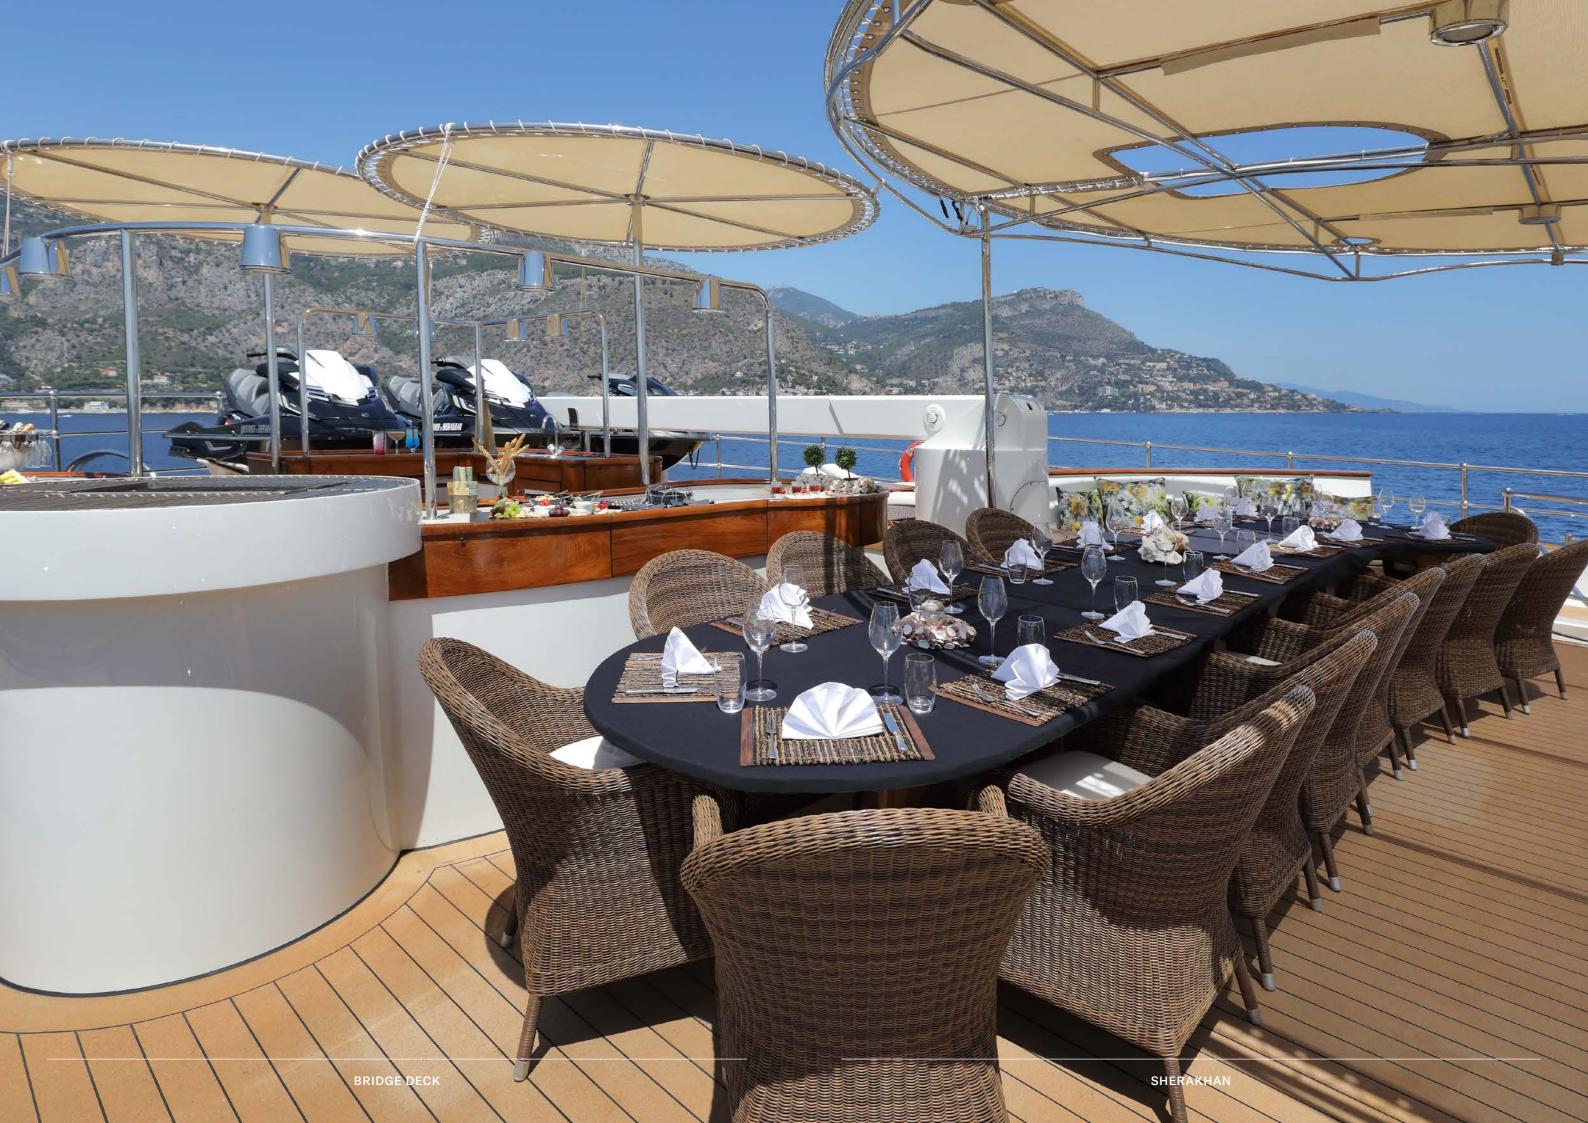

GUEST CABINS SHERAKHAN

Sherakhan's size and beam give her extensive deck areas, all of which are well-utilised with a variety of comfortable wooden outdoor furniture. Al fresco dining is catered for on the main deck aft, while above on the upper deck aft, comfortable seating around a low table provides a perfect coffee or cocktail area.

## SPOILT FOR CHOICE

Sunloungers forward of the bridge and on the foredeck provide additional relaxation areas, while the wheelhouse sun deck serves as a natural social hub, with an 18-person jacuzzi, DJ decks, sun loungers and hammocks, additional dining and bar, and full BBQ set up.