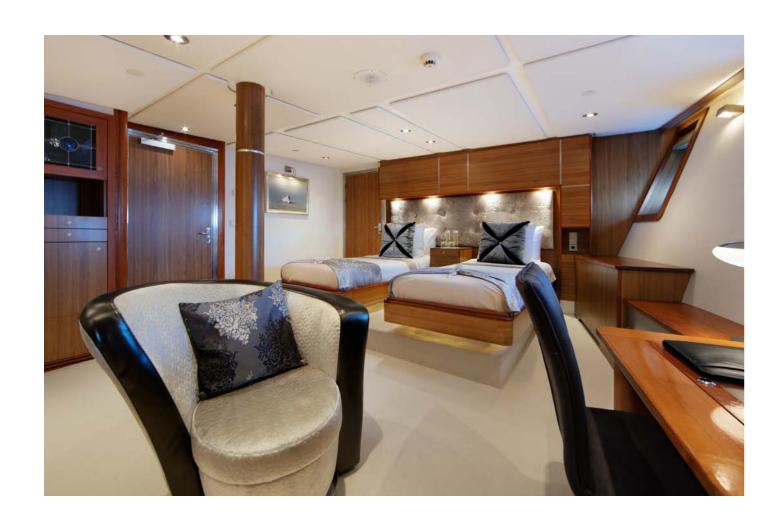

GUEST CABINS SHERAKHAN

Sherakhan's size and beam give her extensive deck areas, all of which are well-utilised with a variety of comfortable wooden outdoor furniture. Al fresco dining is catered for on the main deck aft, while above on the upper deck aft, comfortable seating around a low table provides a perfect coffee or cocktail area.