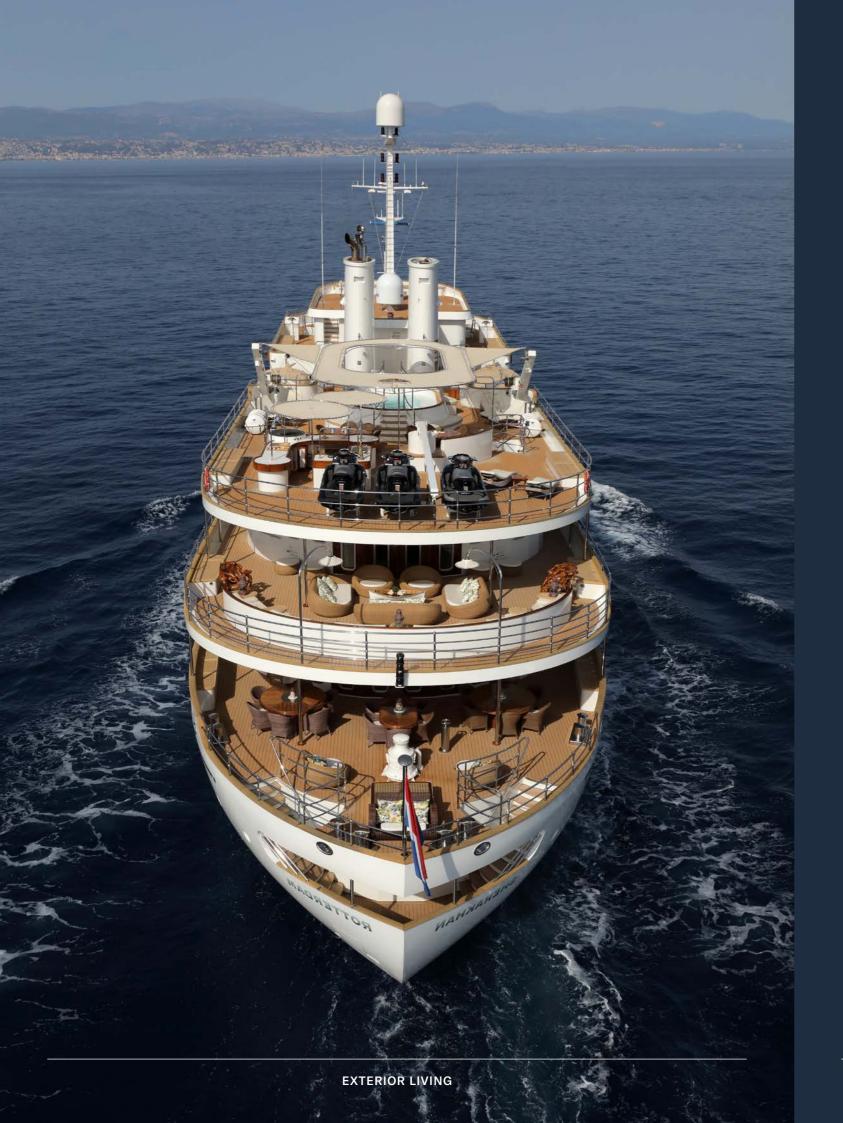

GUEST CABINS SHERAKHAN

Sherakhan's size and beam give her extensive deck areas, all of which are well-utilised with a variety of comfortable wooden outdoor furniture. Al fresco dining is catered for on the main deck aft, while above on the upper deck aft, comfortable seating around a low table provides a perfect coffee or cocktail area.

## SPOILT FOR CHOICE

Sunloungers forward of the bridge and on the foredeck provide additional relaxation areas, while the wheelhouse sun deck serves as a natural social hub, with an 18-person jacuzzi, DJ decks, sun loungers and hammocks, additional dining and bar, and full BBQ set up.