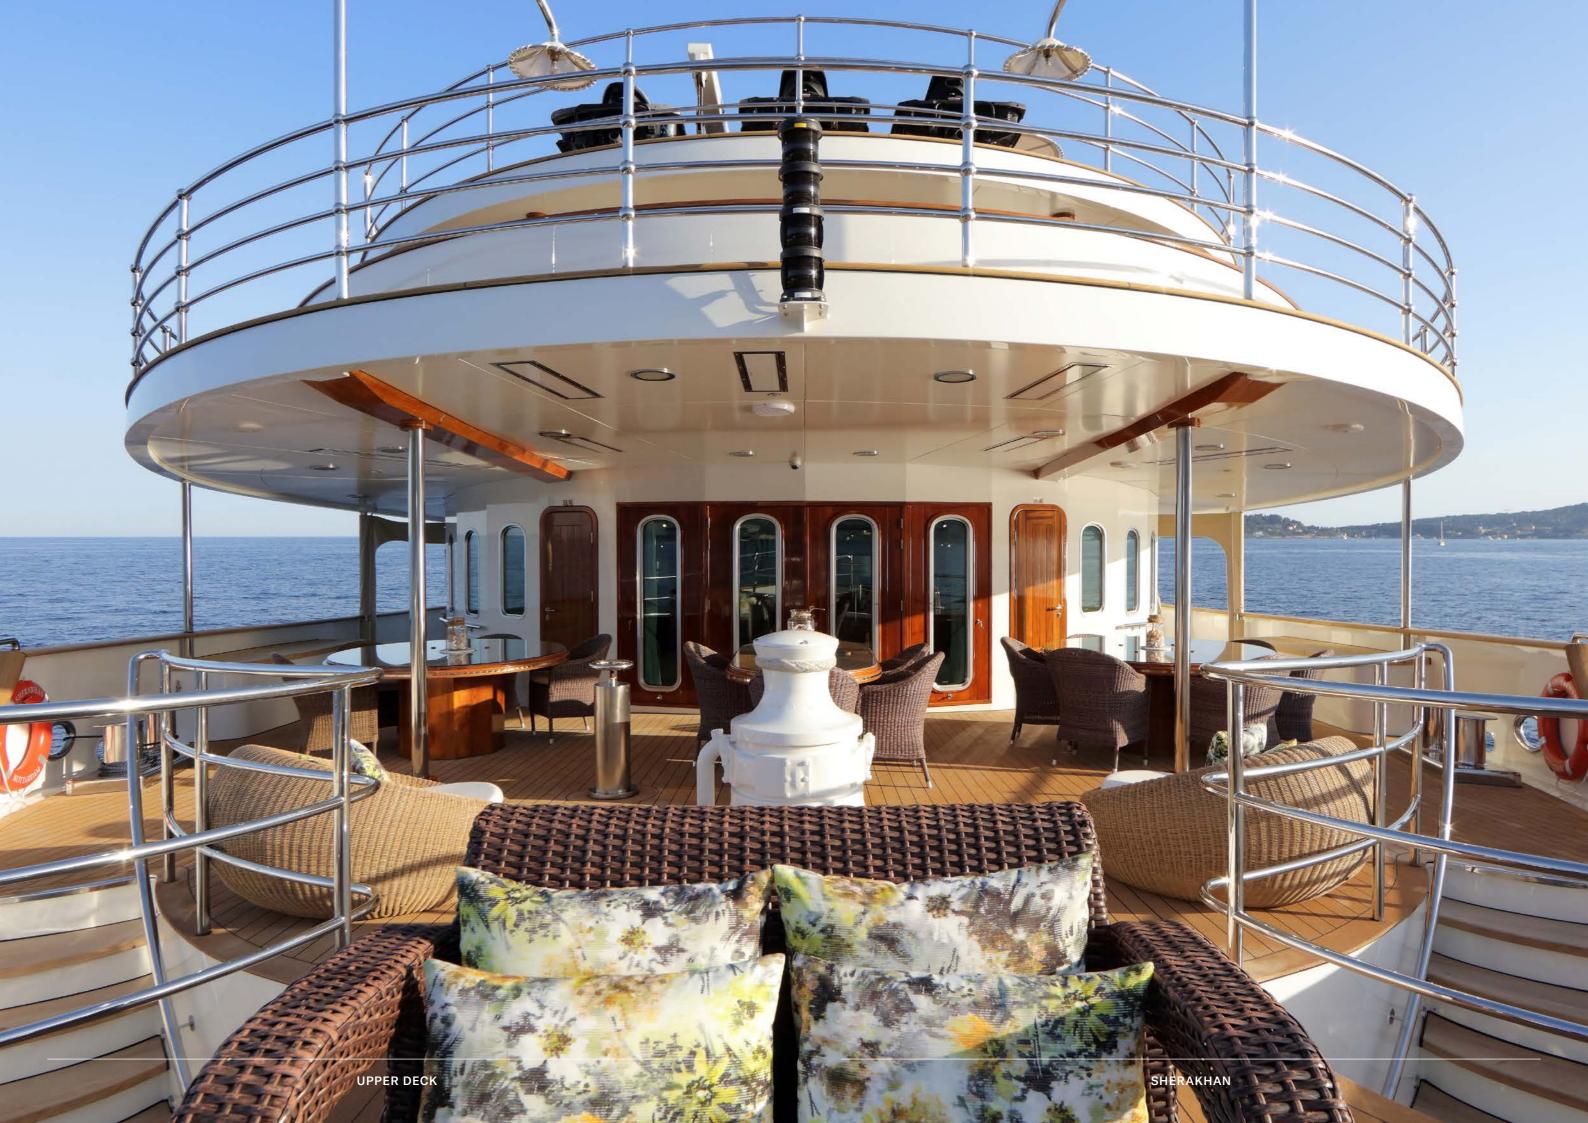

### WORLDLY AND WONDERFUL

The whole area is bathed in natural light through the glass bottom of the jacuzzi above. Two sets of staircases rise majestically to the owners deck above, where there is an additional salon with bar and dancefloor.

GUEST CABINS SHERAKHAN

Sherakhan's size and beam give her extensive deck areas, all of which are well-utilised with a variety of comfortable wooden outdoor furniture. Al fresco dining is catered for on the main deck aft, while above on the upper deck aft, comfortable seating around a low table provides a perfect coffee or cocktail area.