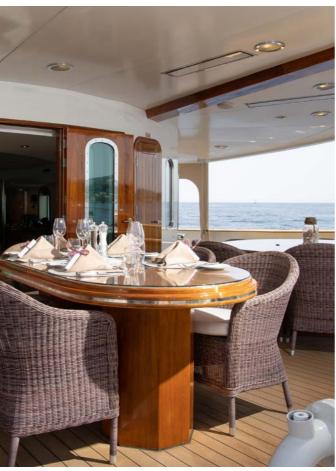

GUEST CABINS SHERAKHAN

Sherakhan's size and beam give her extensive deck areas, all of which are well-utilised with a variety of comfortable wooden outdoor furniture. Al fresco dining is catered for on the main deck aft, while above on the upper deck aft, comfortable seating around a low table provides a perfect coffee or cocktail area.