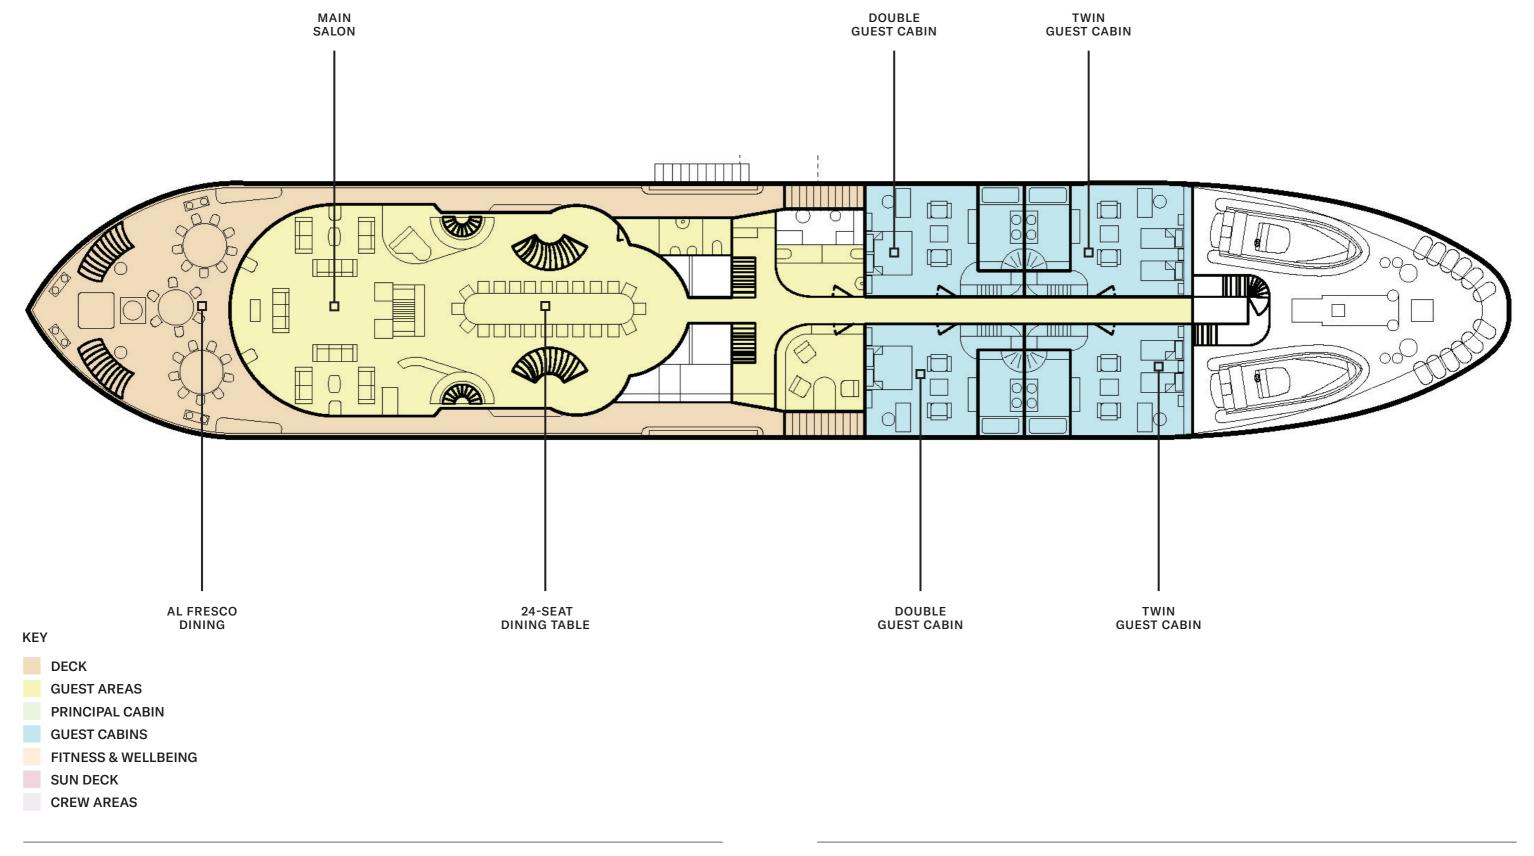

### **BRIDGE DECK**

YACHT LAYOUT

### **UPPER DECK**

### **MAIN DECK**

YACHT LAYOUT

The 20m long main deck salon is split into two areas. The first is furnished with soft, comfortable sofas and armchairs, with a huge plasma screen and grand piano for entertainment. A fireplace adds to the warm, homely feeling that is prevalent throughout. However, this space's main centrepiece is the 26-seater dining table which sits in a 7m atrium beneath a large chandelier.

GUEST CABINS SHERAKHAN

Sherakhan's size and beam give her extensive deck areas, all of which are well-utilised with a variety of comfortable wooden outdoor furniture. Al fresco dining is catered for on the main deck aft, while above on the upper deck aft, comfortable seating around a low table provides a perfect coffee or cocktail area.