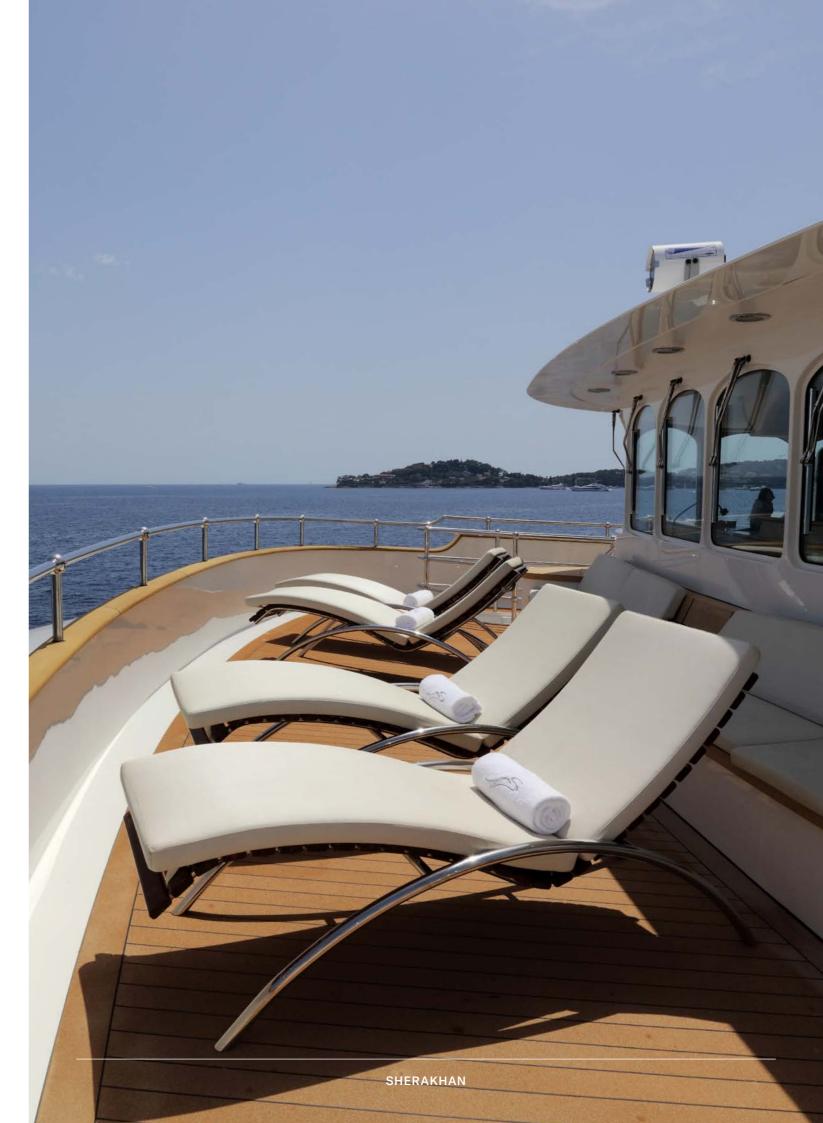

## SPOILT FOR CHOICE

Sunloungers forward of the bridge and on the foredeck provide additional relaxation areas, while the wheelhouse sun deck serves as a natural social hub, with an 18-person jacuzzi, DJ decks, sun loungers and hammocks, additional dining and bar, and full BBQ set up.