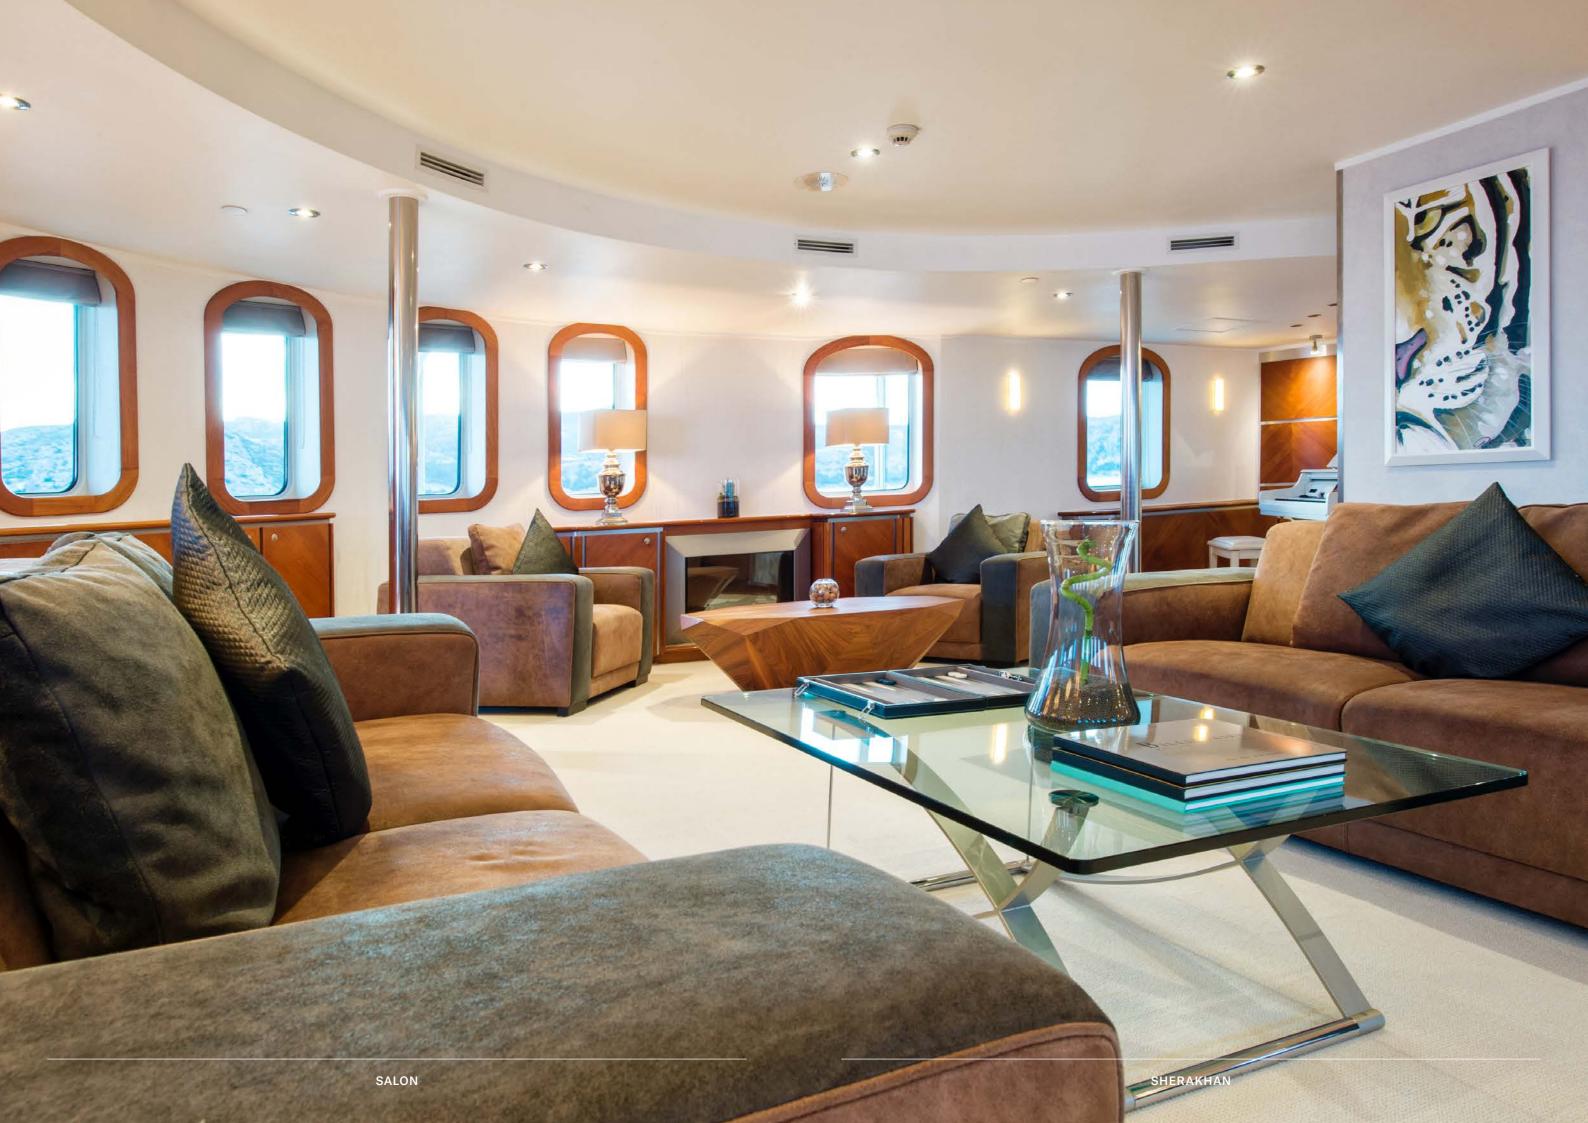

The 20m long main deck salon is split into two areas. The first is furnished with soft, comfortable sofas and armchairs, with a huge plasma screen and grand piano for entertainment. A fireplace adds to the warm, homely feeling that is prevalent throughout. However, this space's main centrepiece is the 26-seater dining table which sits in a 7m atrium beneath a large chandelier.

### WORLDLY AND WONDERFUL

The whole area is bathed in natural light through the glass bottom of the jacuzzi above. Two sets of staircases rise majestically to the owners deck above, where there is an additional salon with bar and dancefloor.