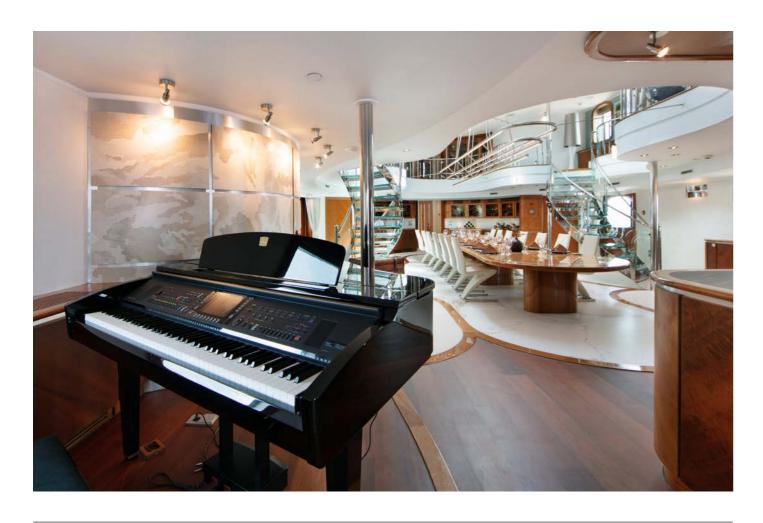

The 20m long main deck salon is split into two areas. The first is furnished with soft, comfortable sofas and armchairs, with a huge plasma screen and grand piano for entertainment. A fireplace adds to the warm, homely feeling that is prevalent throughout. However, this space's main centrepiece is the 26-seater dining table which sits in a 7m atrium beneath a large chandelier.