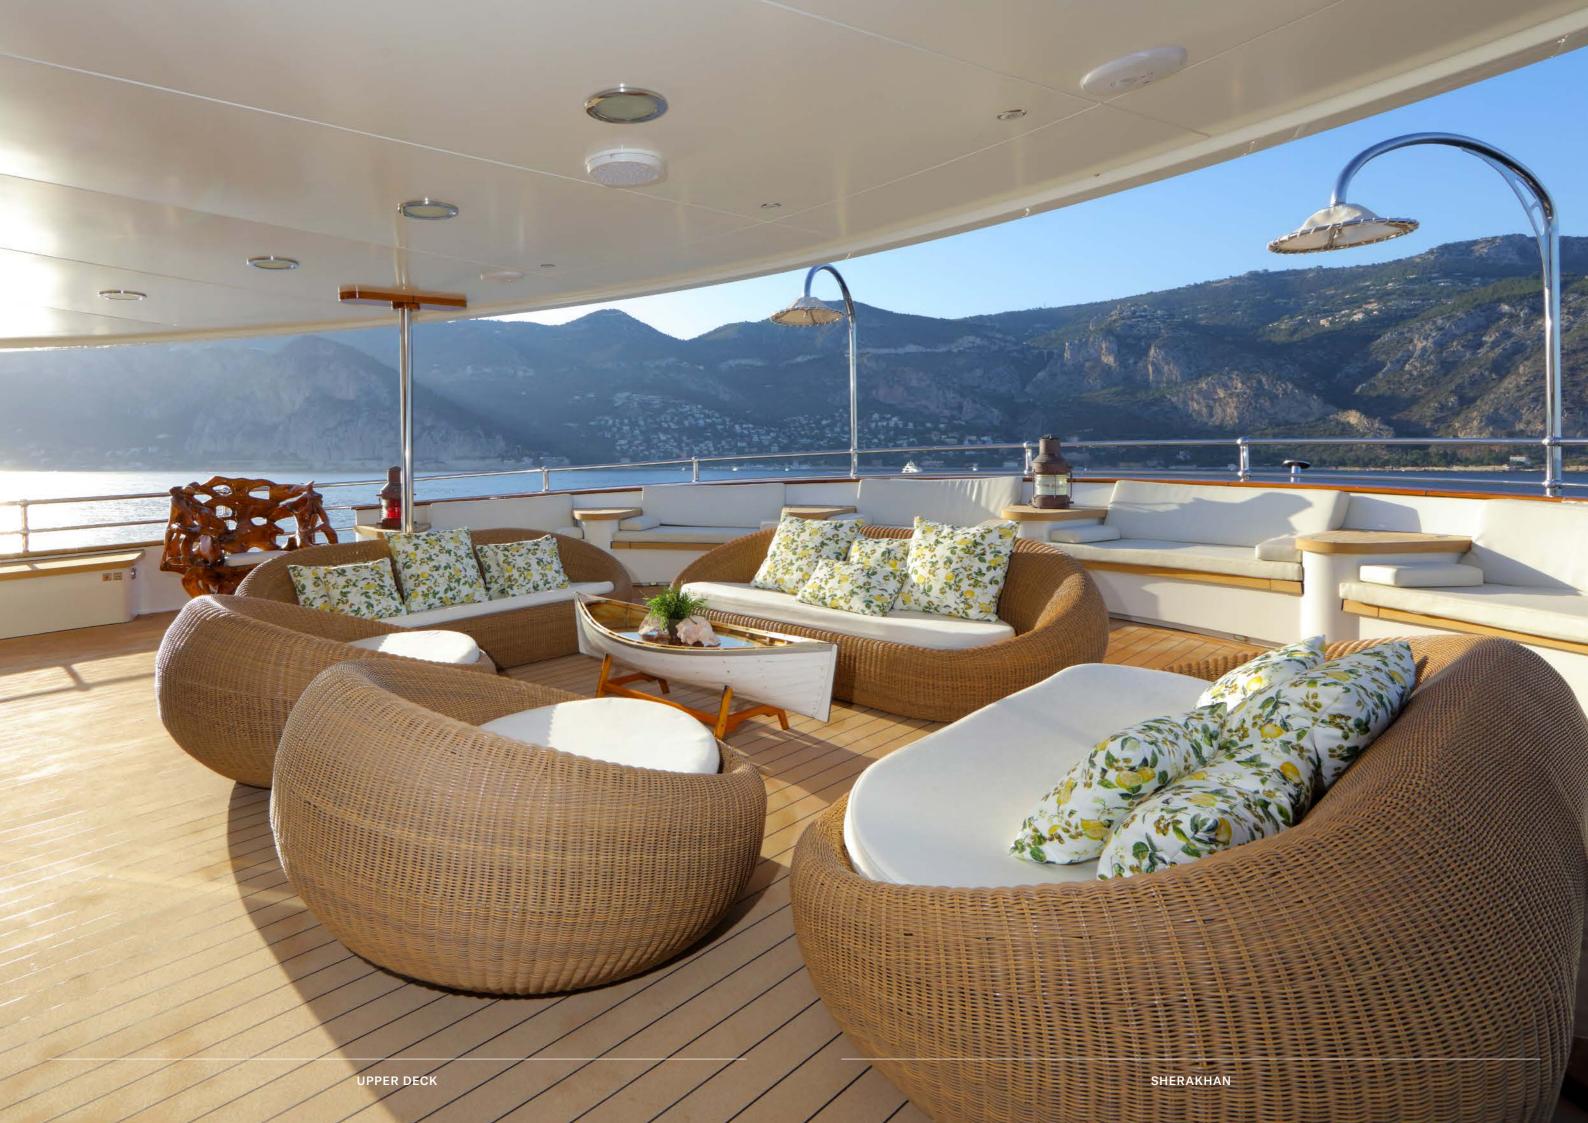

### WORLDLY AND WONDERFUL

The whole area is bathed in natural light through the glass bottom of the jacuzzi above. Two sets of staircases rise majestically to the owners deck above, where there is an additional salon with bar and dancefloor.

GUEST CABINS SHERAKHAN

Sherakhan's size and beam give her extensive deck areas, all of which are well-utilised with a variety of comfortable wooden outdoor furniture. Al fresco dining is catered for on the main deck aft, while above on the upper deck aft, comfortable seating around a low table provides a perfect coffee or cocktail area.