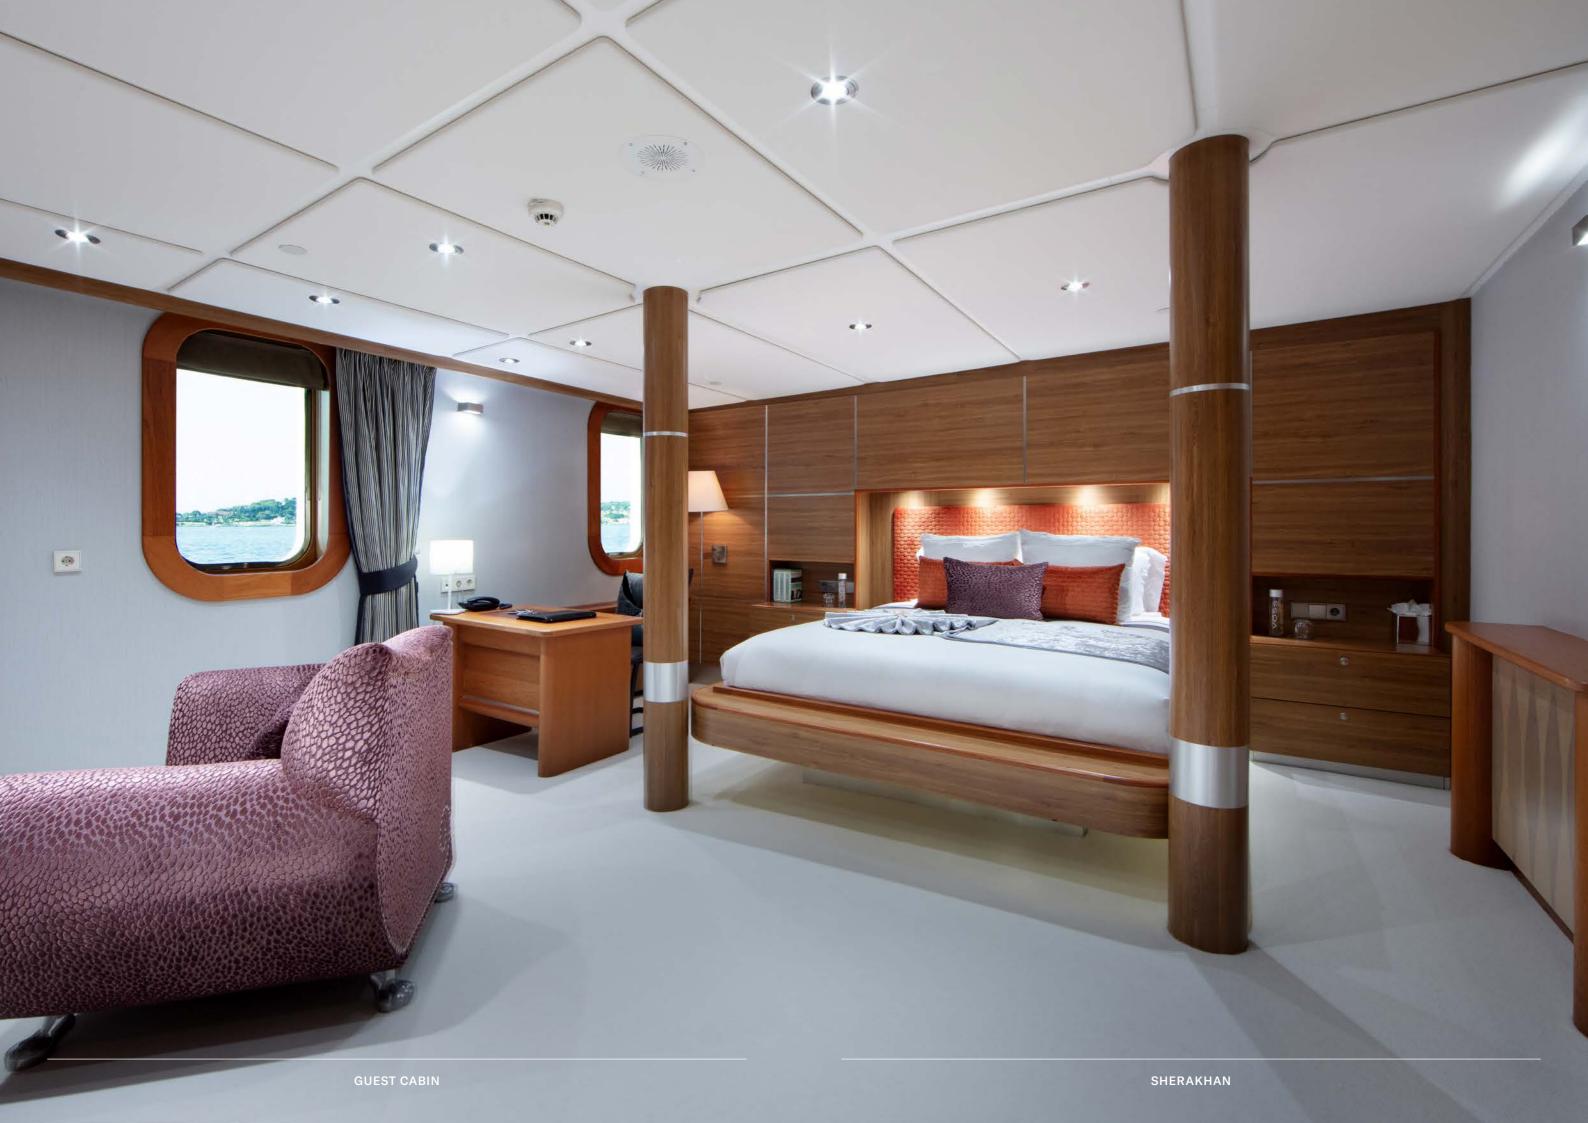

Continuing on from the main deck salon, you will find a fully equipped gym, as well as a set of stairs down to the lower deck where there is a spa area with sauna, Jacuzzi and massage area.

SHERAKHAN

GUEST CABINS SHERAKHAN

GUEST CABINS SHERAKHAN

Sherakhan's size and beam give her extensive deck areas, all of which are well-utilised with a variety of comfortable wooden outdoor furniture. Al fresco dining is catered for on the main deck aft, while above on the upper deck aft, comfortable seating around a low table provides a perfect coffee or cocktail area.