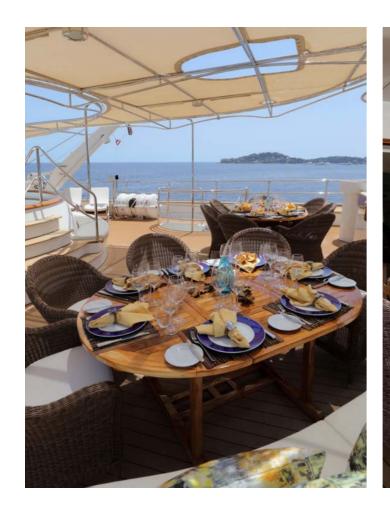

GUEST CABINS SHERAKHAN

Sherakhan's size and beam give her extensive deck areas, all of which are well-utilised with a variety of comfortable wooden outdoor furniture. Al fresco dining is catered for on the main deck aft, while above on the upper deck aft, comfortable seating around a low table provides a perfect coffee or cocktail area.

## SPOILT FOR CHOICE

Sunloungers forward of the bridge and on the foredeck provide additional relaxation areas, while the wheelhouse sun deck serves as a natural social hub, with an 18-person jacuzzi, DJ decks, sun loungers and hammocks, additional dining and bar, and full BBQ set up.