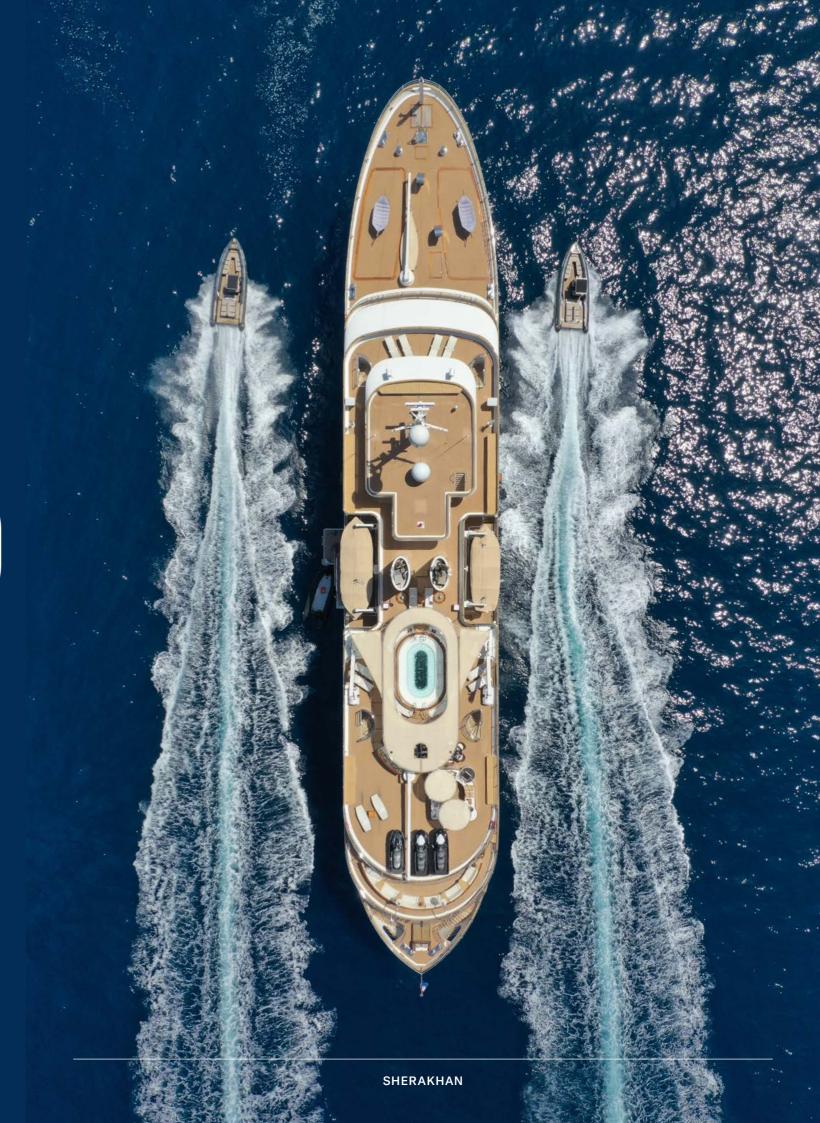

GUEST CABINS SHERAKHAN

Sherakhan's size and beam give her extensive deck areas, all of which are well-utilised with a variety of comfortable wooden outdoor furniture. Al fresco dining is catered for on the main deck aft, while above on the upper deck aft, comfortable seating around a low table provides a perfect coffee or cocktail area.

## SPOILT FOR CHOICE

Sunloungers forward of the bridge and on the foredeck provide additional relaxation areas, while the wheelhouse sun deck serves as a natural social hub, with an 18-person jacuzzi, DJ decks, sun loungers and hammocks, additional dining and bar, and full BBQ set up.

A variety of towables, inflatables and exciting water toys are expertly operated by her highly professional crew, guaranteeing fun for all ages.

TENDERS & TOYS SHERAKHAN

**BRIDGE DECK UPPER DECK MAIN DECK LOWER DECK SPA DECK** 70M 60M KEY 50M DECK **GUEST AREAS** PRINCIPAL CABIN GUEST CABINS FITNESS & WELLBEING SUN DECK 40M CREW AREAS 30M 20M 10M OM