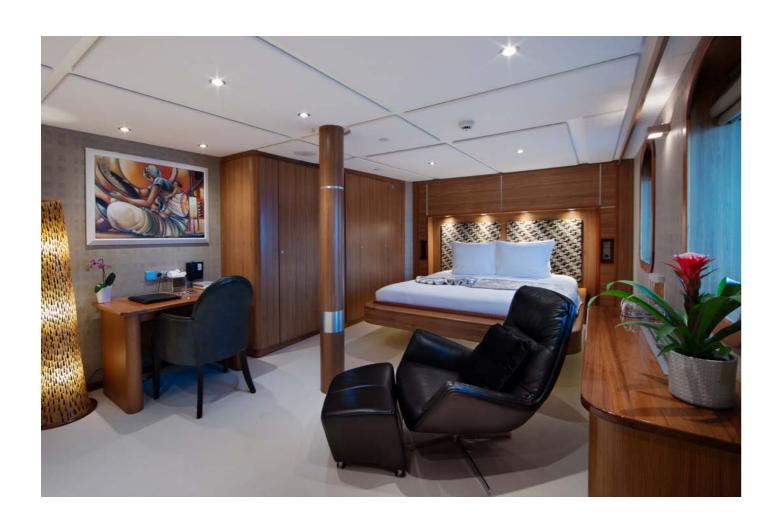

GUEST CABINS SHERAKHAN

Sherakhan's size and beam give her extensive deck areas, all of which are well-utilised with a variety of comfortable wooden outdoor furniture. Al fresco dining is catered for on the main deck aft, while above on the upper deck aft, comfortable seating around a low table provides a perfect coffee or cocktail area.