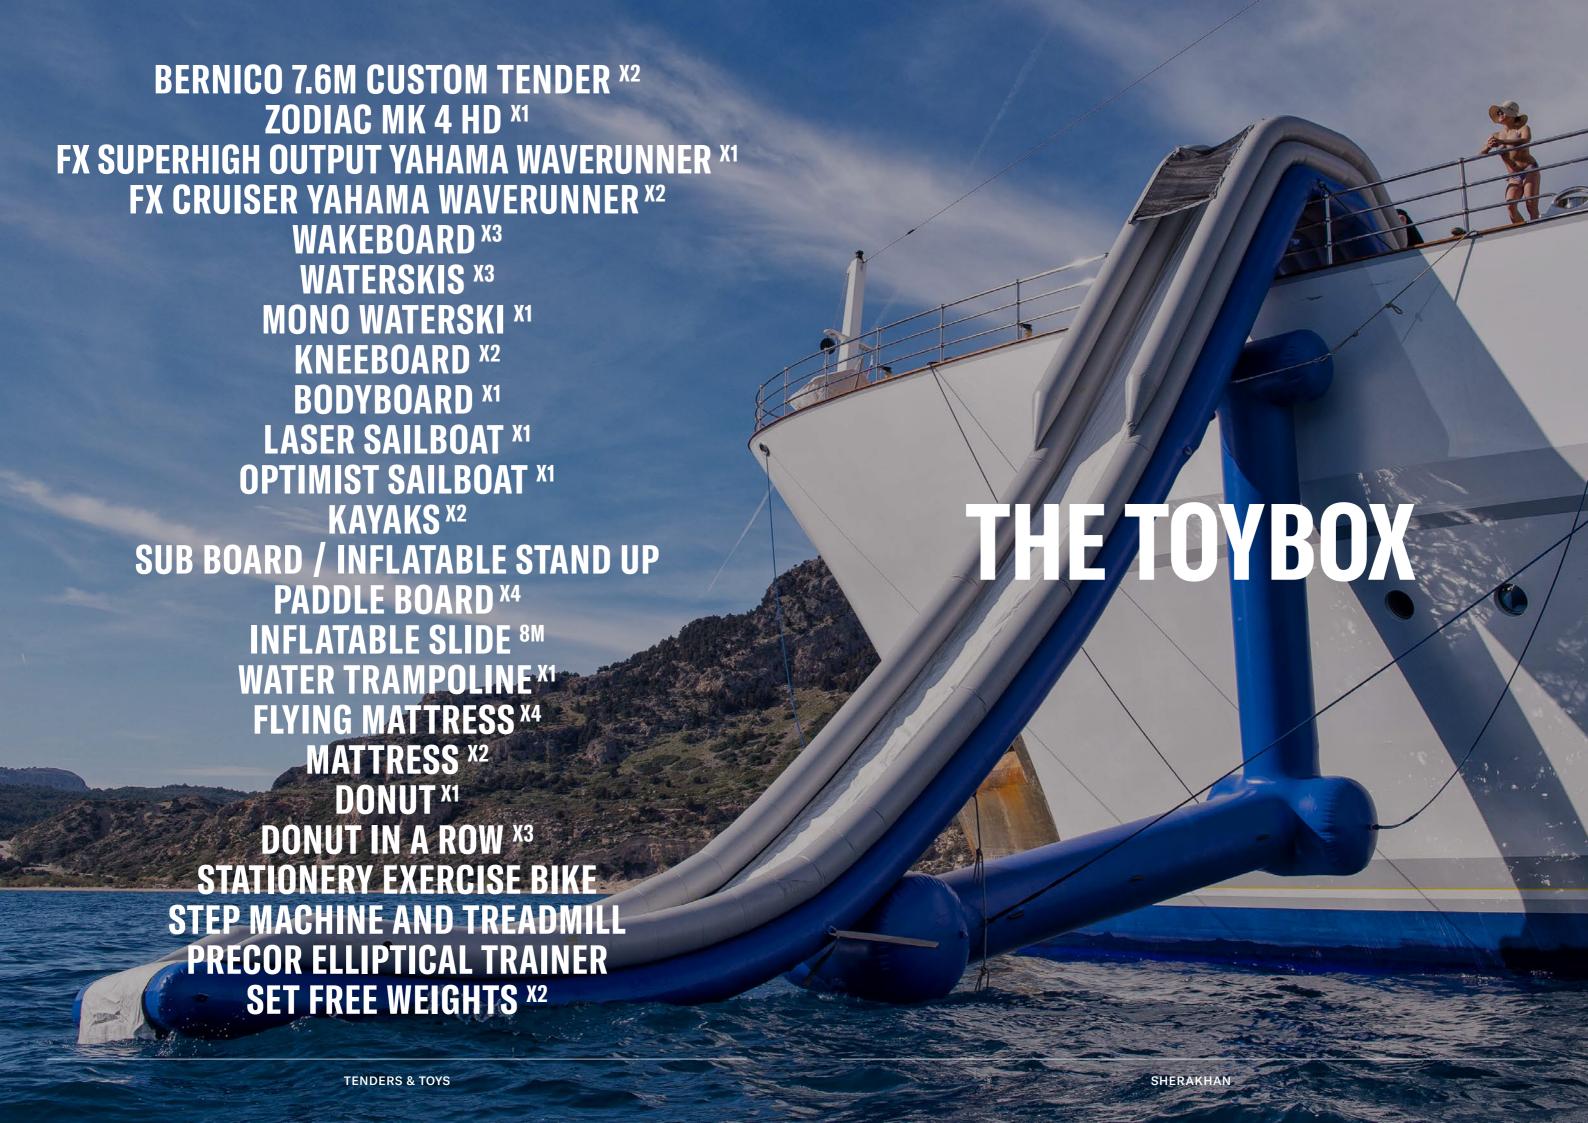

A variety of towables, inflatables and exciting water toys are expertly operated by her highly professional crew, guaranteeing fun for all ages.

TENDERS & TOYS SHERAKHAN

**BRIDGE DECK UPPER DECK MAIN DECK LOWER DECK SPA DECK** 70M 60M KEY 50M DECK **GUEST AREAS** PRINCIPAL CABIN GUEST CABINS FITNESS & WELLBEING SUN DECK 40M CREW AREAS 30M 20M 10M OM