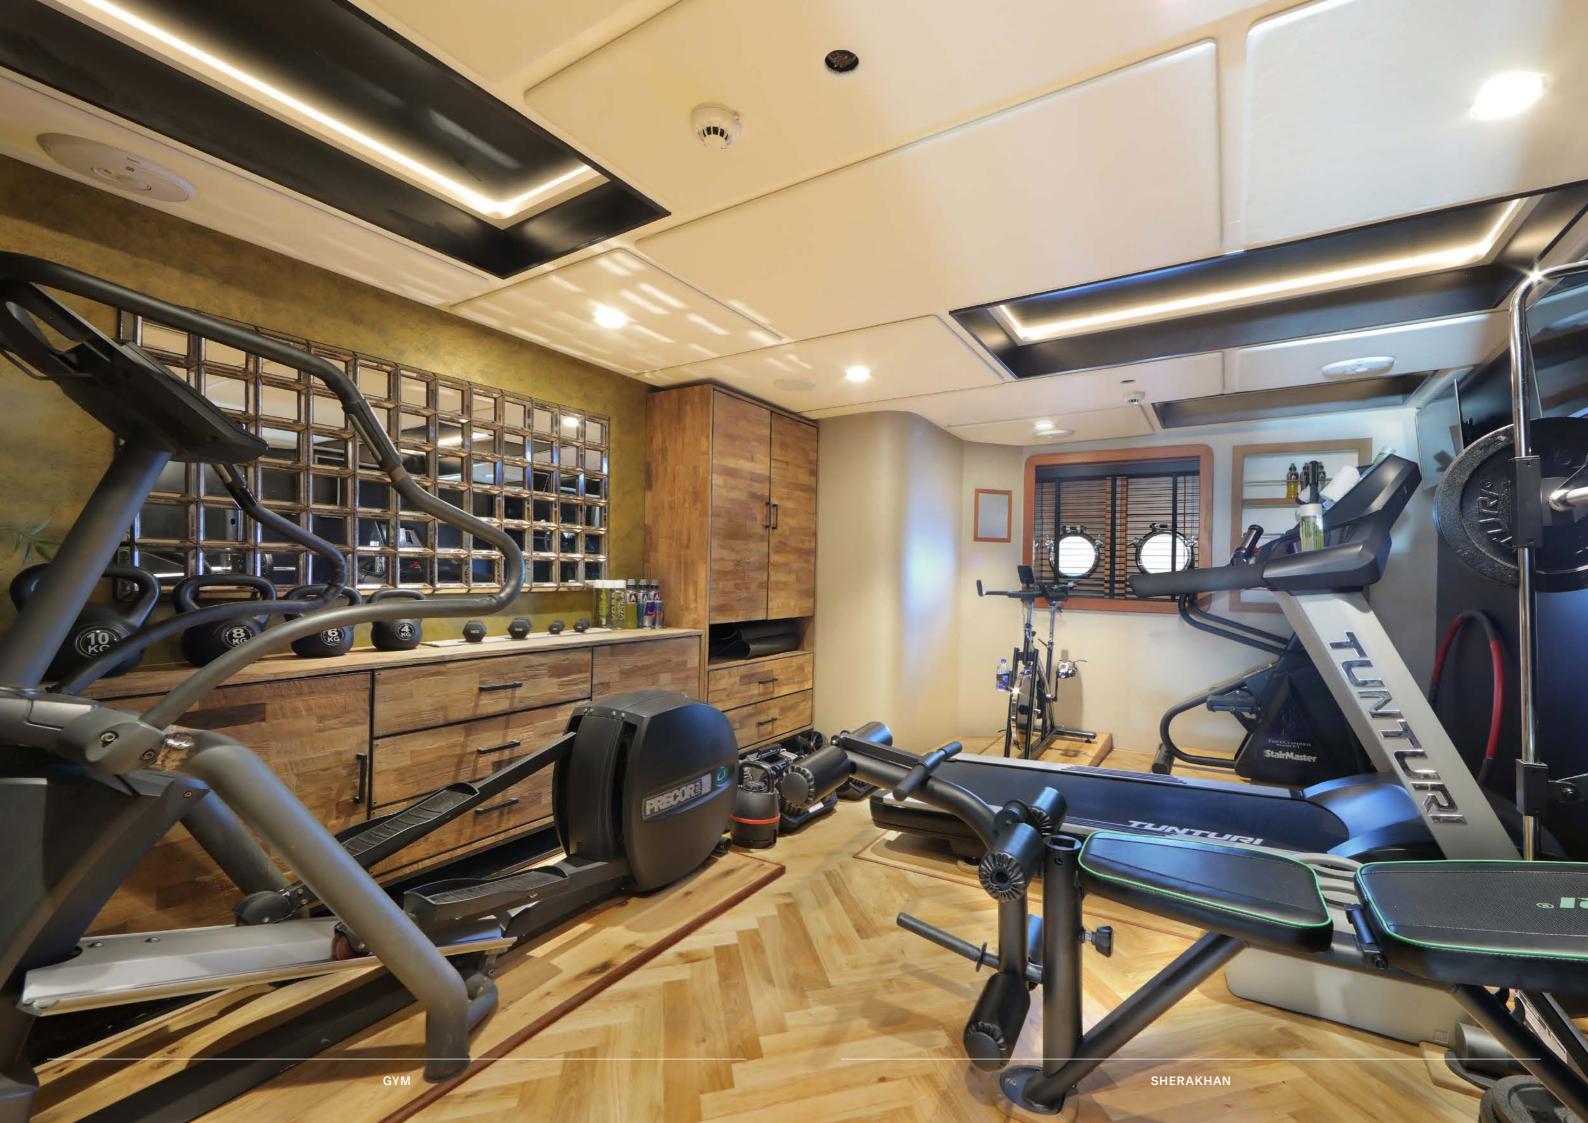

Continuing on from the main deck salon, you will find a fully equipped gym, as well as a set of stairs down to the lower deck where there is a spa area with sauna, Jacuzzi and massage area.

SHERAKHAN

GUEST CABINS SHERAKHAN