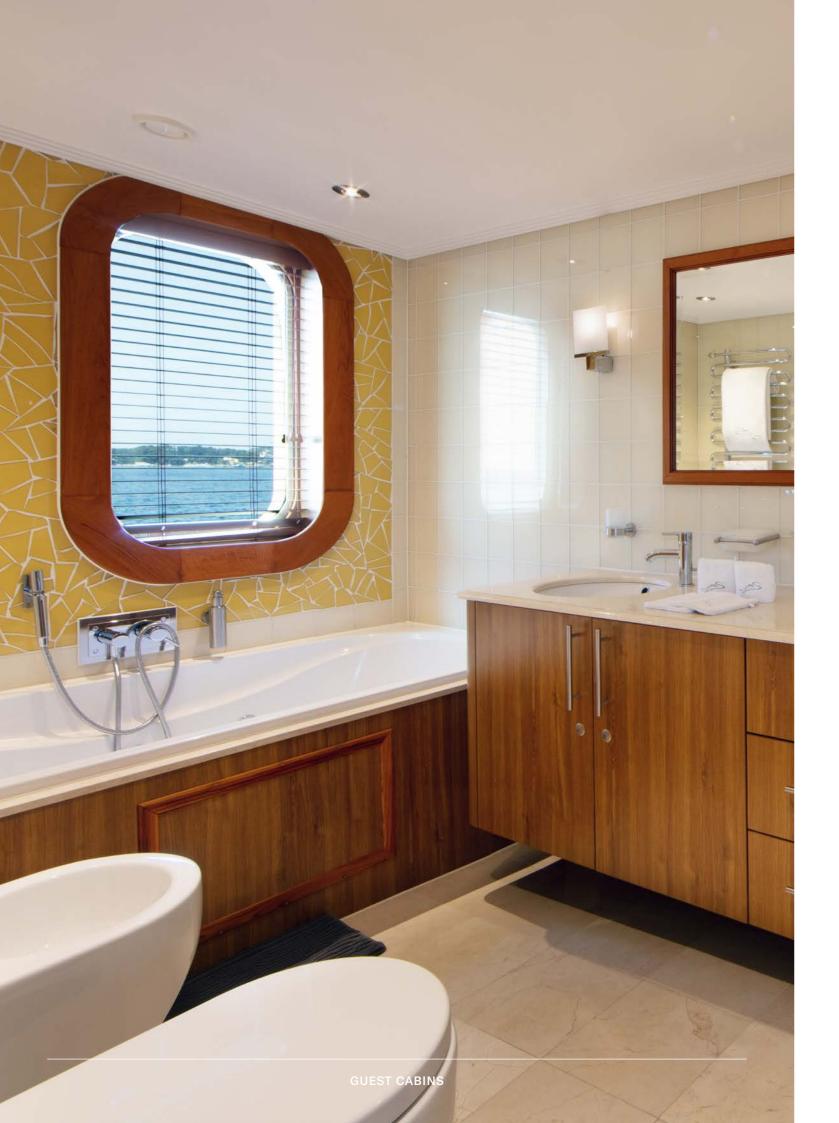

Continuing on from the main deck salon, you will find a fully equipped gym, as well as a set of stairs down to the lower deck where there is a spa area with sauna, Jacuzzi and massage area.

SHERAKHAN

GUEST CABINS SHERAKHAN

GUEST CABINS SHERAKHAN

Sherakhan's size and beam give her extensive deck areas, all of which are well-utilised with a variety of comfortable wooden outdoor furniture. Al fresco dining is catered for on the main deck aft, while above on the upper deck aft, comfortable seating around a low table provides a perfect coffee or cocktail area.