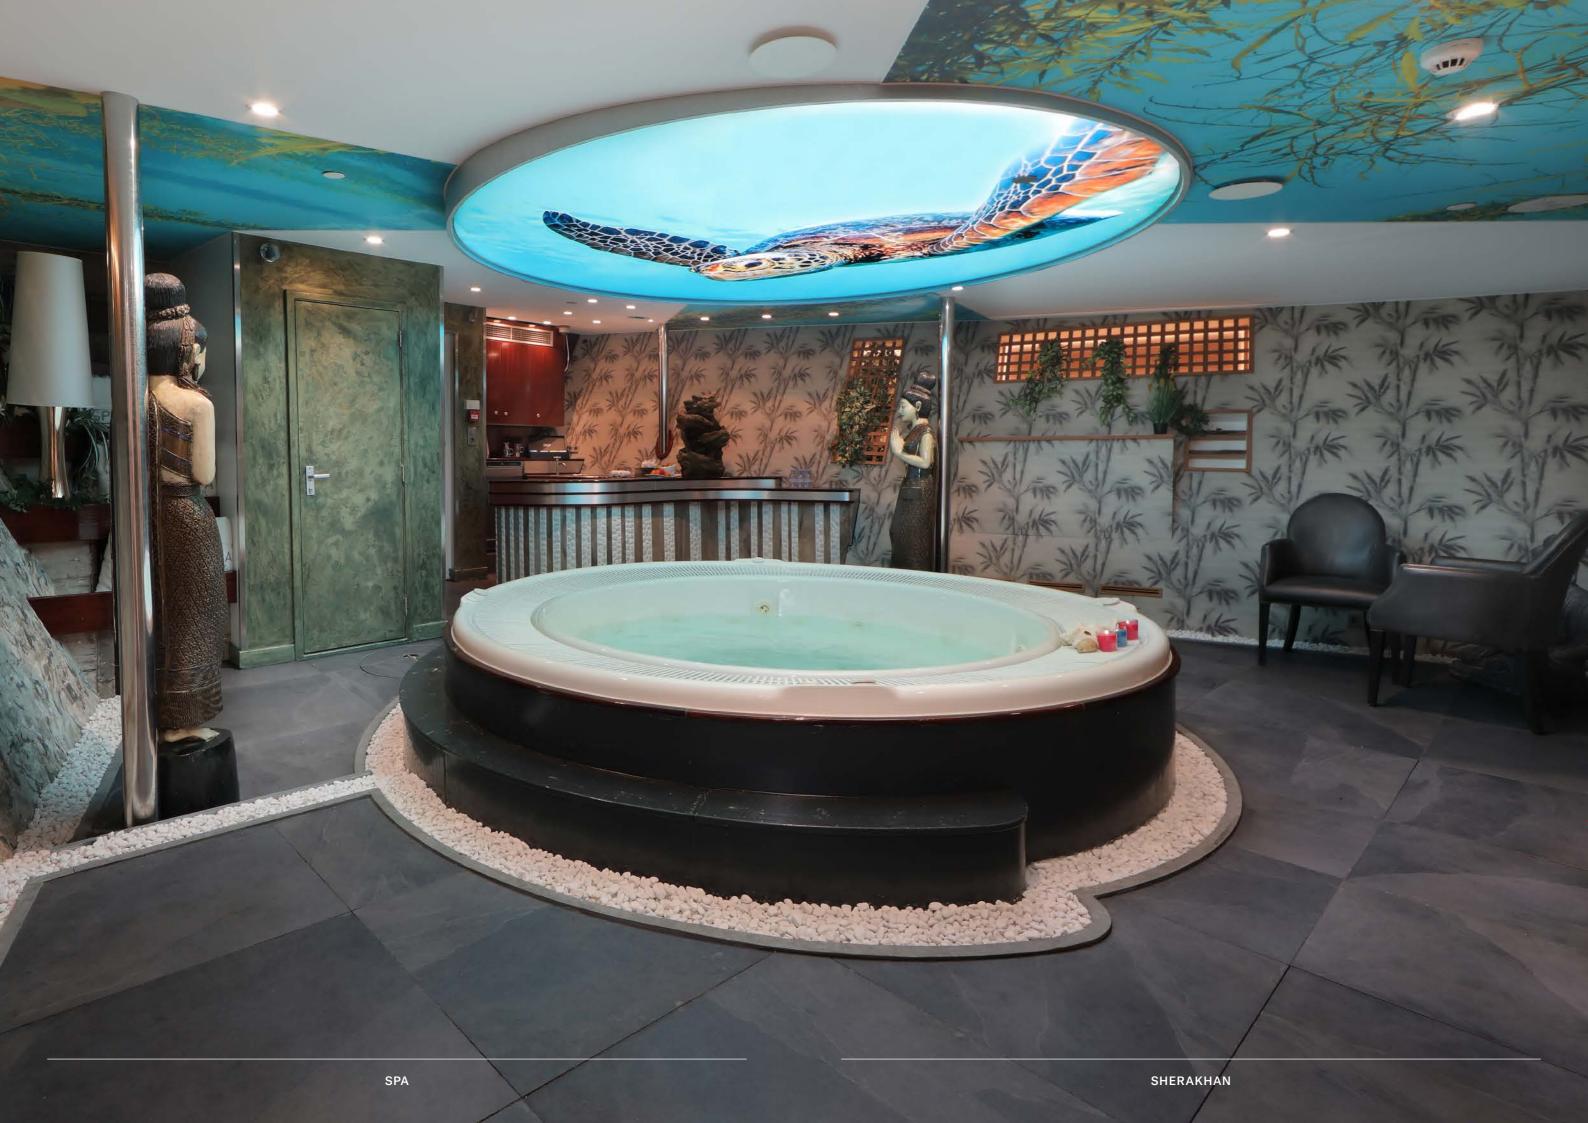

Continuing on from the main deck salon, you will find a fully equipped gym, as well as a set of stairs down to the lower deck where there is a spa area with sauna, Jacuzzi and massage area.

SHERAKHAN

GUEST CABINS SHERAKHAN