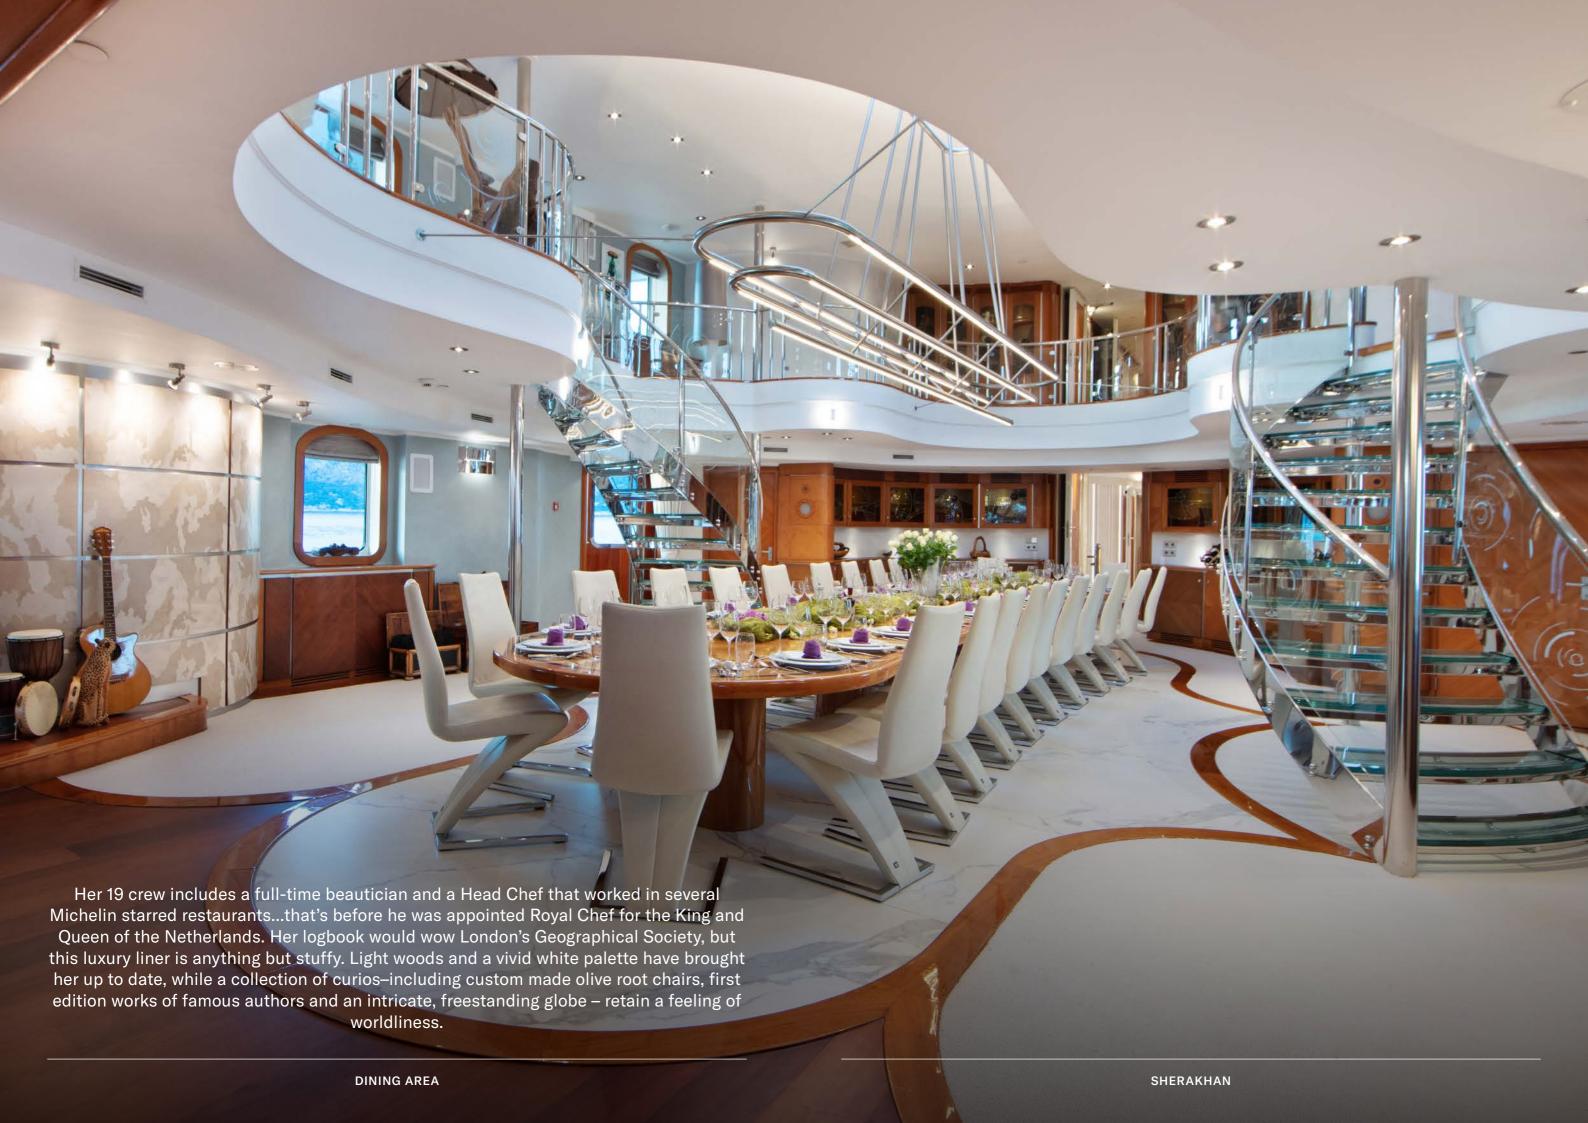

Whatever the location, at land or at sea – and trust us, Sherakhan has seen them all – this 70m powerhouse remains a destination in herself. The centerpiece is a 7m-high atrium garlanded with art deco curves and framed with a magnificent chandelier. Sitting at the 26-seat dining table below feels like having dinner on Jay Gatsby's yacht.

The 20m long main deck salon is split into two areas. The first is furnished with soft, comfortable sofas and armchairs, with a huge plasma screen and grand piano for entertainment. A fireplace adds to the warm, homely feeling that is prevalent throughout. However, this space's main centrepiece is the 26-seater dining table which sits in a 7m atrium beneath a large chandelier.