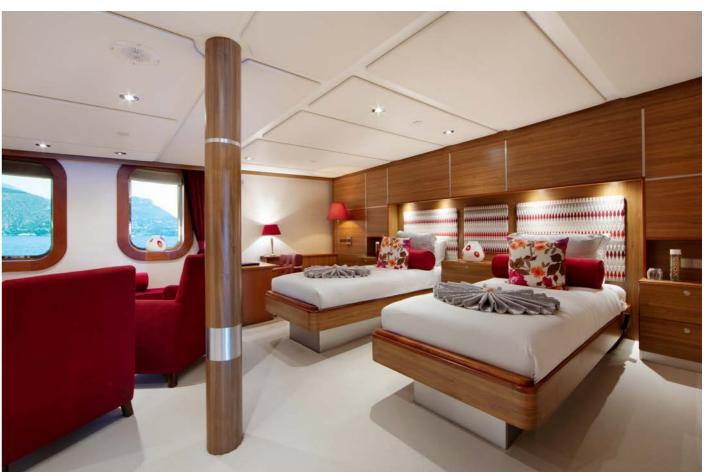

Continuing on from the main deck salon, you will find a fully equipped gym, as well as a set of stairs down to the lower deck where there is a spa area with sauna, Jacuzzi and massage area.

SHERAKHAN

GUEST CABINS SHERAKHAN

GUEST CABINS SHERAKHAN

Sherakhan's size and beam give her extensive deck areas, all of which are well-utilised with a variety of comfortable wooden outdoor furniture. Al fresco dining is catered for on the main deck aft, while above on the upper deck aft, comfortable seating around a low table provides a perfect coffee or cocktail area.