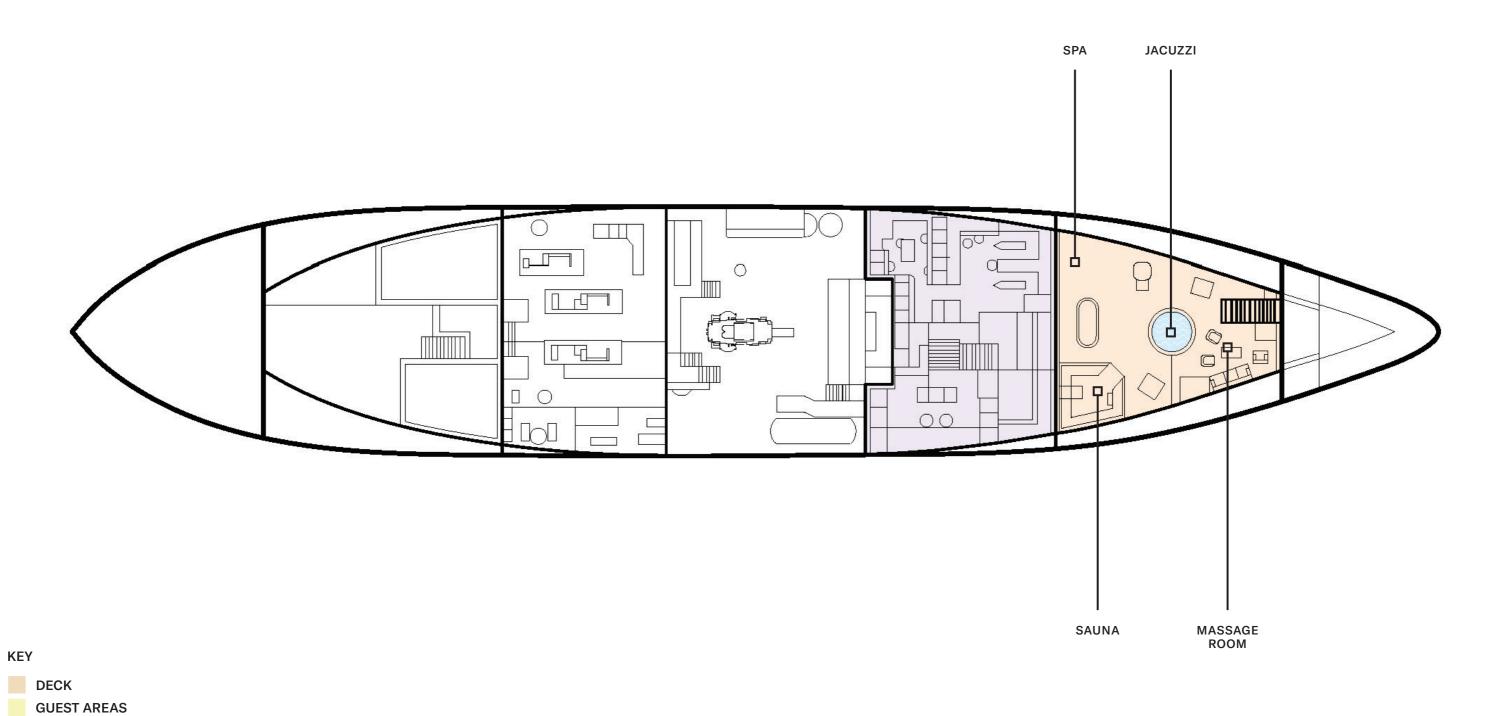

Continuing on from the main deck salon, you will find a fully equipped gym, as well as a set of stairs down to the lower deck where there is a spa area with sauna, Jacuzzi and massage area.

SHERAKHAN

GUEST CABINS SHERAKHAN