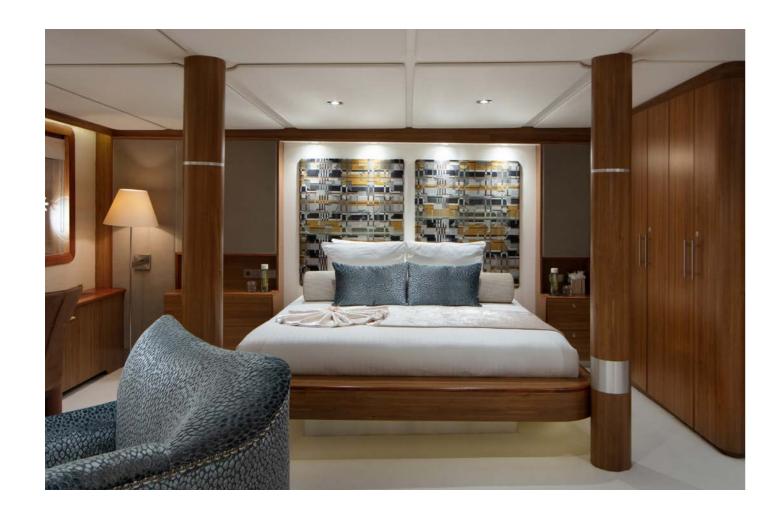

Continuing on from the main deck salon, you will find a fully equipped gym, as well as a set of stairs down to the lower deck where there is a spa area with sauna, Jacuzzi and massage area.

SHERAKHAN

GUEST CABINS SHERAKHAN

GUEST CABINS SHERAKHAN

Sherakhan's size and beam give her extensive deck areas, all of which are well-utilised with a variety of comfortable wooden outdoor furniture. Al fresco dining is catered for on the main deck aft, while above on the upper deck aft, comfortable seating around a low table provides a perfect coffee or cocktail area.