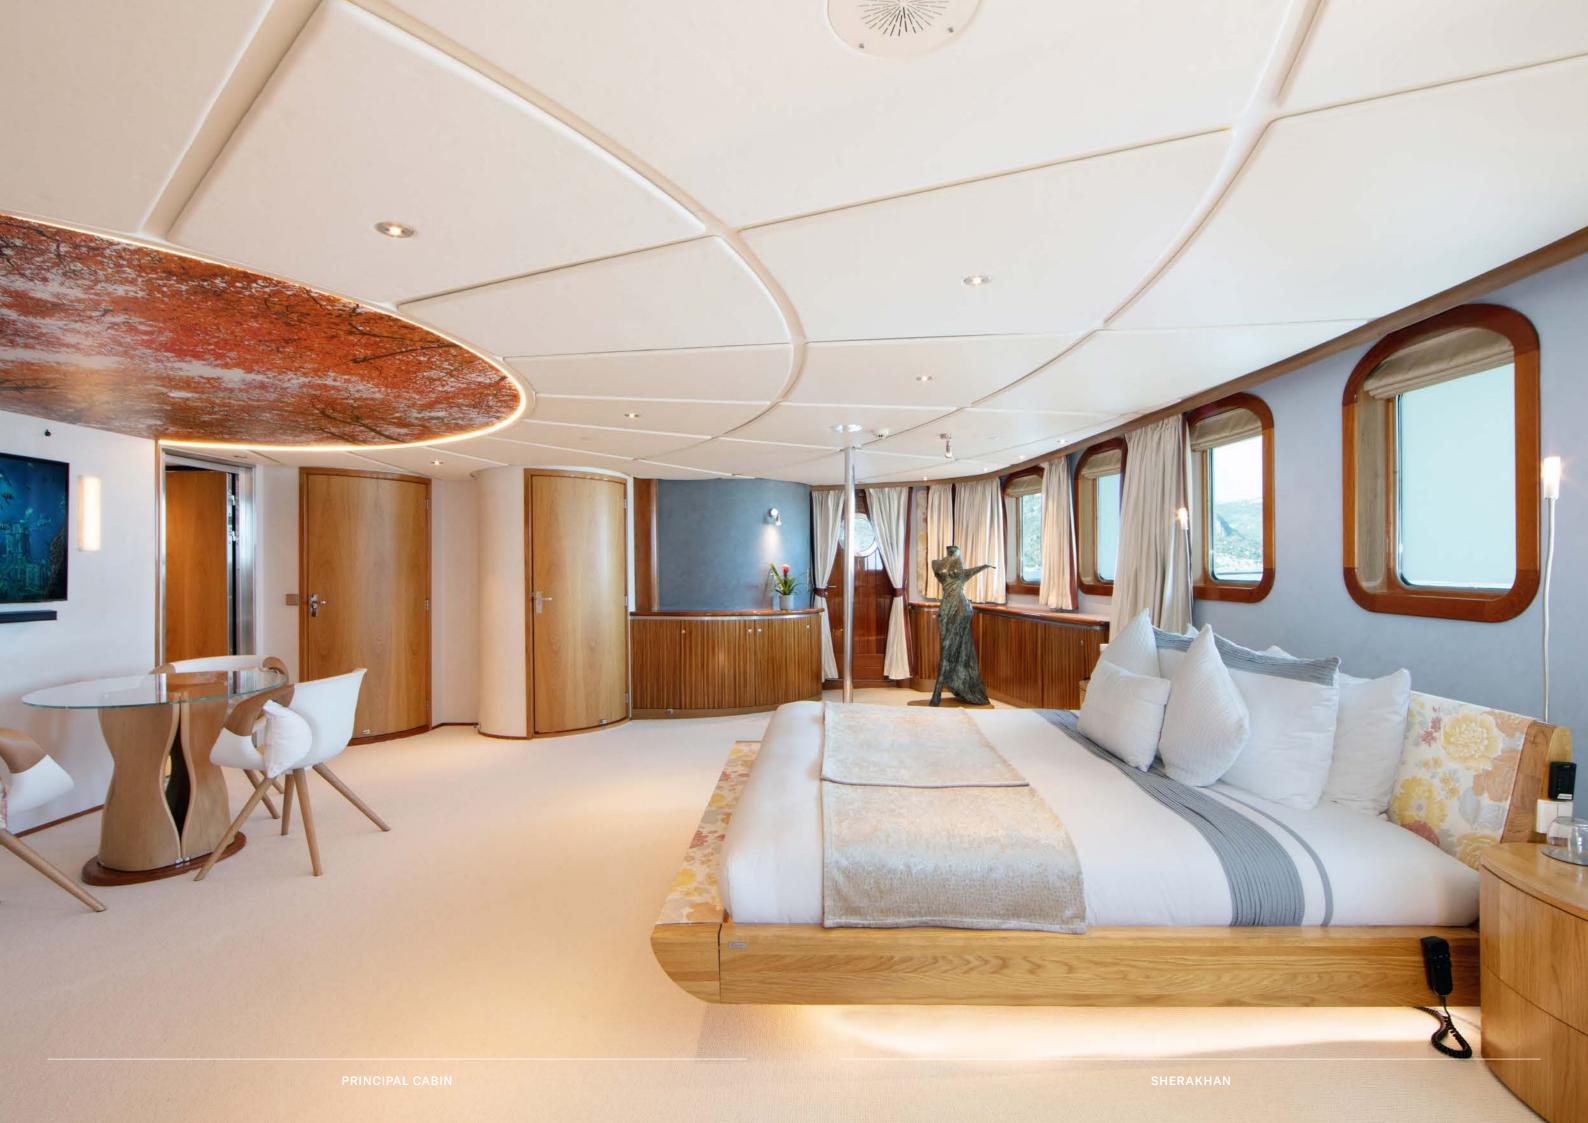

The 20m long main deck salon is split into two areas. The first is furnished with soft, comfortable sofas and armchairs, with a huge plasma screen and grand piano for entertainment. A fireplace adds to the warm, homely feeling that is prevalent throughout. However, this space's main centrepiece is the 26-seater dining table which sits in a 7m atrium beneath a large chandelier.

### WORLDLY AND WONDERFUL

The whole area is bathed in natural light through the glass bottom of the jacuzzi above. Two sets of staircases rise majestically to the owners deck above, where there is an additional salon with bar and dancefloor.