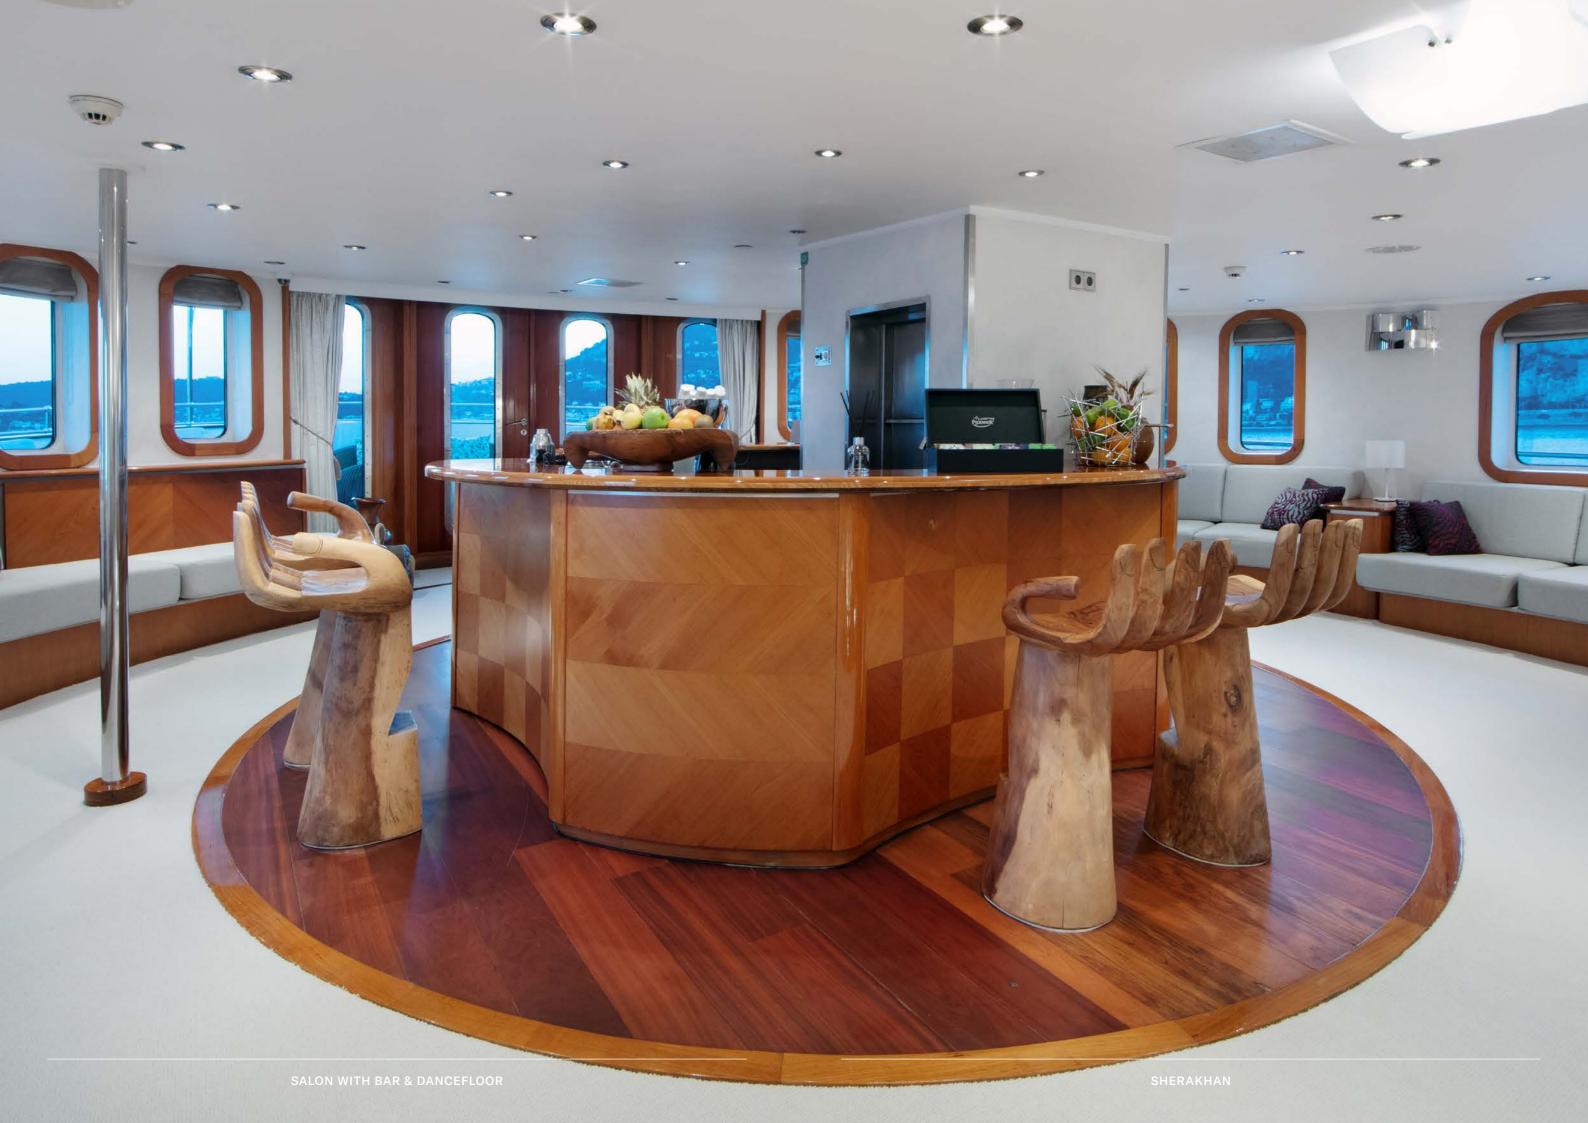

### WORLDLY AND WONDERFUL

The whole area is bathed in natural light through the glass bottom of the jacuzzi above. Two sets of staircases rise majestically to the owners deck above, where there is an additional salon with bar and dancefloor.