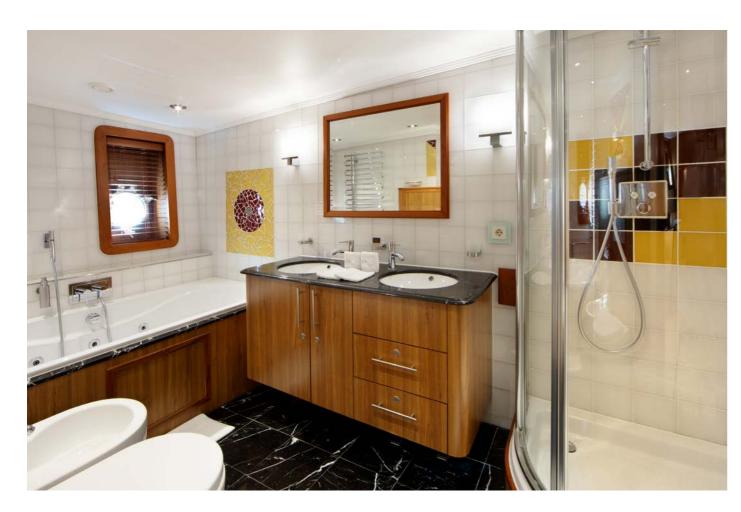

GUEST CABINS SHERAKHAN

Sherakhan's size and beam give her extensive deck areas, all of which are well-utilised with a variety of comfortable wooden outdoor furniture. Al fresco dining is catered for on the main deck aft, while above on the upper deck aft, comfortable seating around a low table provides a perfect coffee or cocktail area.