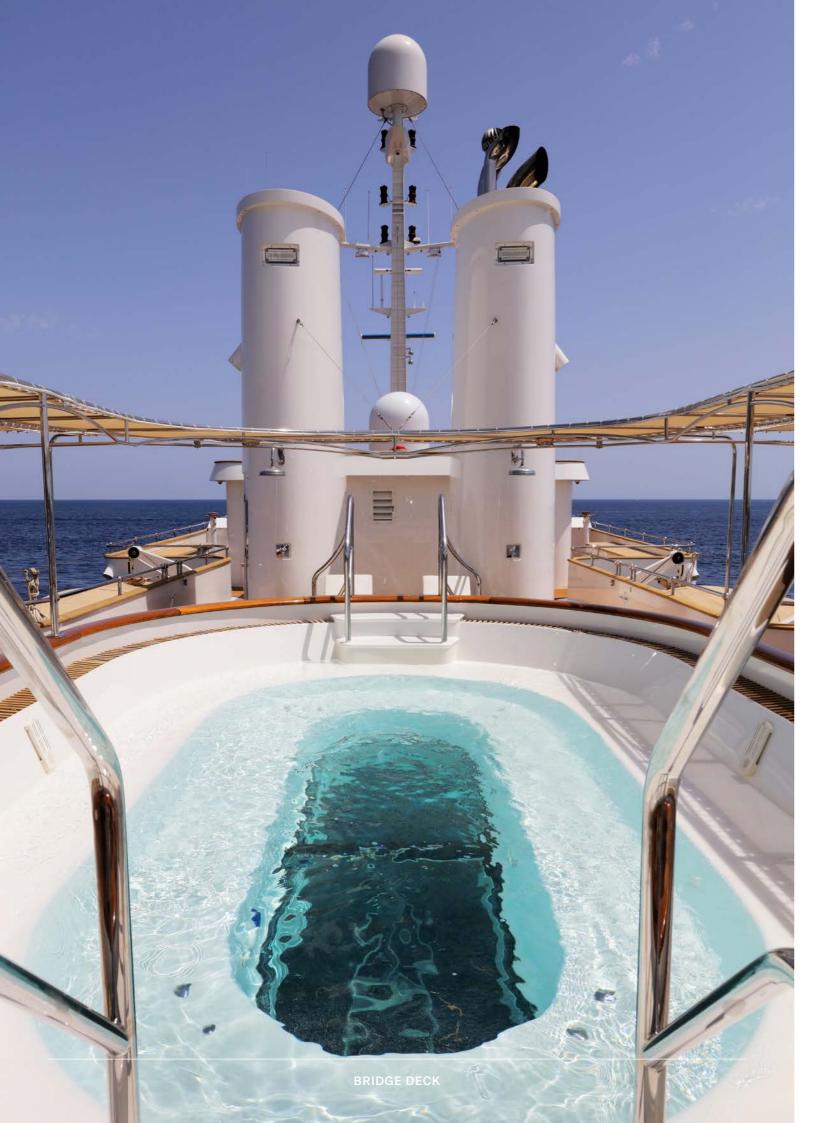

## SPOILT FOR CHOICE

Sunloungers forward of the bridge and on the foredeck provide additional relaxation areas, while the wheelhouse sun deck serves as a natural social hub, with an 18-person jacuzzi, DJ decks, sun loungers and hammocks, additional dining and bar, and full BBQ set up.

### YACHTING ASIT SHOULD BE DONE

Sherakhan specialises in multi-generational exploration. Sleeping up to 26, she knows how to keep everyone entertained. The best seat in the house? That would be whale watching from the prow. Or should we say riding the inflatable slide from the sun deck? Or perhaps the 18-person Jacuzzi on top deck. Wherever you are in the world, Sherakhan won't disappoint. She remains the ultimate discovery yacht.