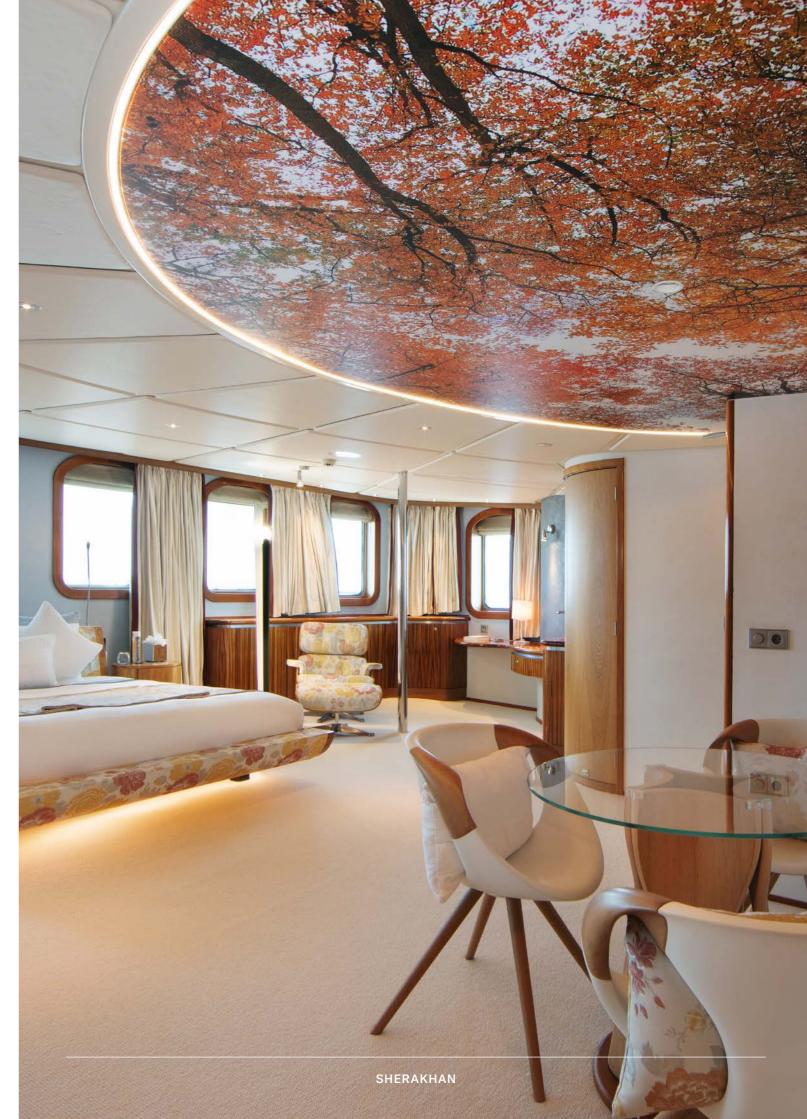

# SPECIFICATION

**FOR CHARTER** 

SHERAKH

Thanks to her wide beam, Sherakhan boasts exceptionally spacious interiors throughout, yet is far from imposing, thanks to her homely and comfortable décor which makes guests feel completely at ease.

The 20m long main deck salon is split into two areas. The first is furnished with soft, comfortable sofas and armchairs, with a huge plasma screen and grand piano for entertainment. A fireplace adds to the warm, homely feeling that is prevalent throughout. However, this space's main centrepiece is the 26-seater dining table which sits in a 7m atrium beneath a large chandelier.