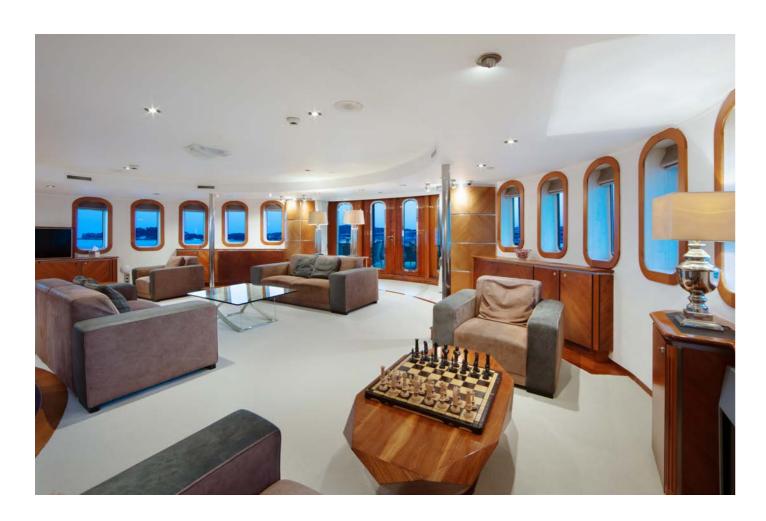

The 20m long main deck salon is split into two areas. The first is furnished with soft, comfortable sofas and armchairs, with a huge plasma screen and grand piano for entertainment. A fireplace adds to the warm, homely feeling that is prevalent throughout. However, this space's main centrepiece is the 26-seater dining table which sits in a 7m atrium beneath a large chandelier.