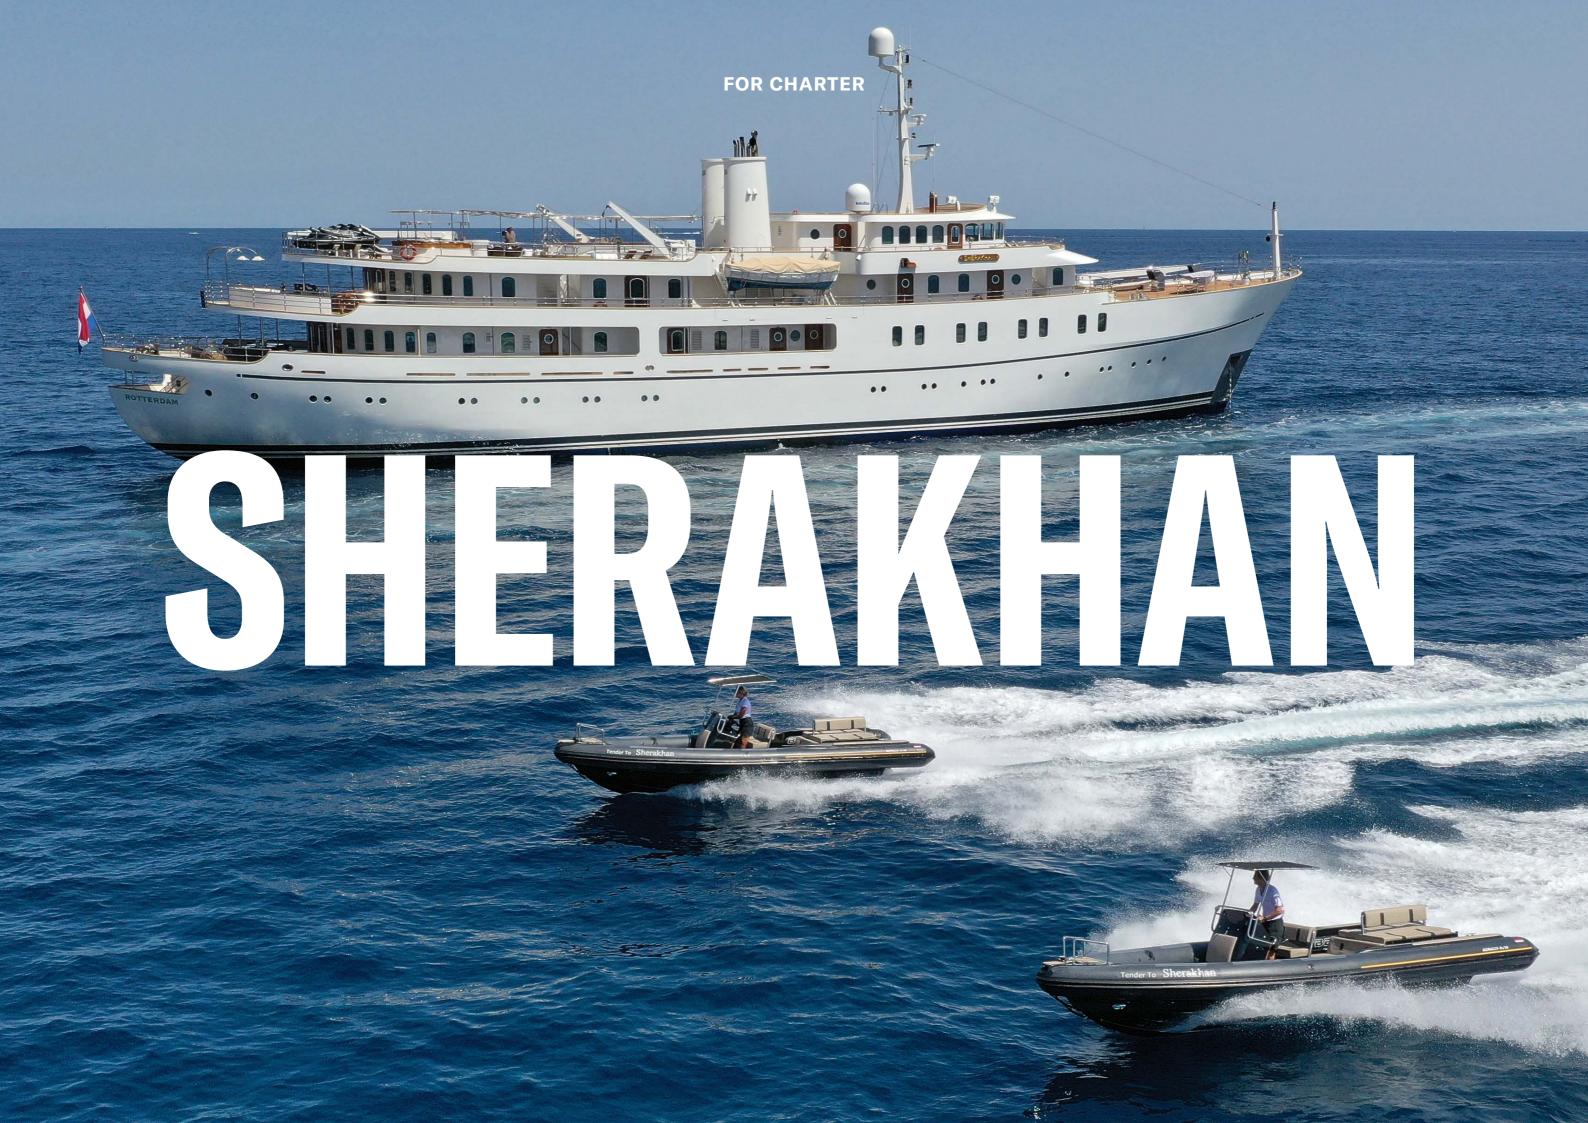

Whatever the location, at land or at sea – and trust us, Sherakhan has seen them all – this 70m powerhouse remains a destination in herself. The centerpiece is a 7m-high atrium garlanded with art deco curves and framed with a magnificent chandelier. Sitting at the 26-seat dining table below feels like having dinner on Jay Gatsby's yacht.

### YACHTING ASIT SHOULD BE DONE

Sherakhan specialises in multi-generational exploration. Sleeping up to 26, she knows how to keep everyone entertained. The best seat in the house? That would be whale watching from the prow. Or should we say riding the inflatable slide from the sun deck? Or perhaps the 18-person Jacuzzi on top deck. Wherever you are in the world, Sherakhan won't disappoint. She remains the ultimate discovery yacht.

# SPECIFICATION

**FOR CHARTER** 

SHERAKH

Thanks to her wide beam, Sherakhan boasts exceptionally spacious interiors throughout, yet is far from imposing, thanks to her homely and comfortable décor which makes guests feel completely at ease.