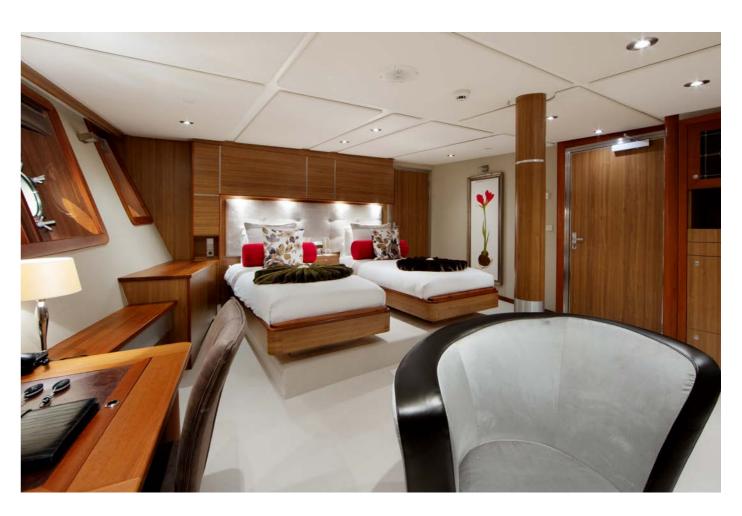

GUEST CABINS SHERAKHAN

Sherakhan's size and beam give her extensive deck areas, all of which are well-utilised with a variety of comfortable wooden outdoor furniture. Al fresco dining is catered for on the main deck aft, while above on the upper deck aft, comfortable seating around a low table provides a perfect coffee or cocktail area.