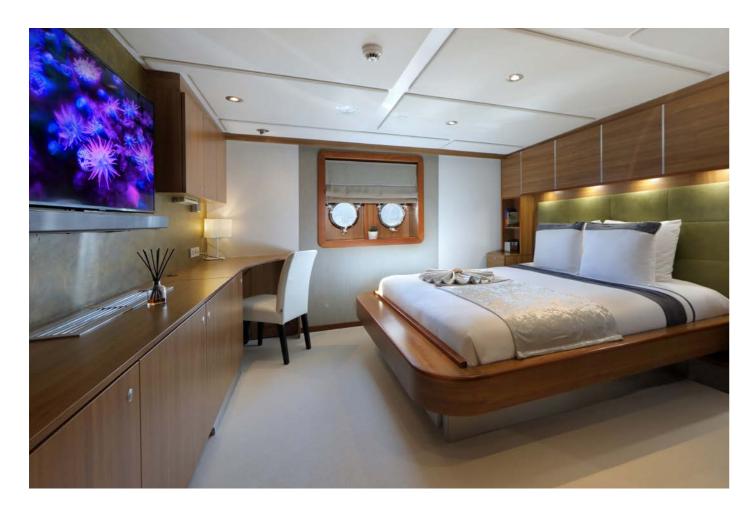

GUEST CABINS SHERAKHAN

Sherakhan's size and beam give her extensive deck areas, all of which are well-utilised with a variety of comfortable wooden outdoor furniture. Al fresco dining is catered for on the main deck aft, while above on the upper deck aft, comfortable seating around a low table provides a perfect coffee or cocktail area.