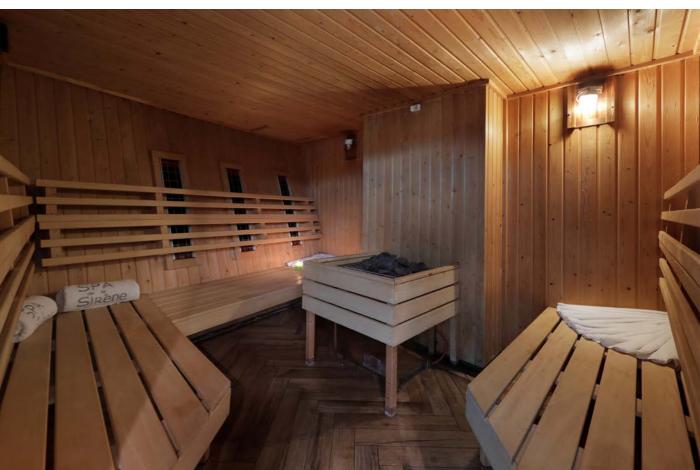

Continuing on from the main deck salon, you will find a fully equipped gym, as well as a set of stairs down to the lower deck where there is a spa area with sauna, Jacuzzi and massage area.

SHERAKHAN

GUEST CABINS SHERAKHAN