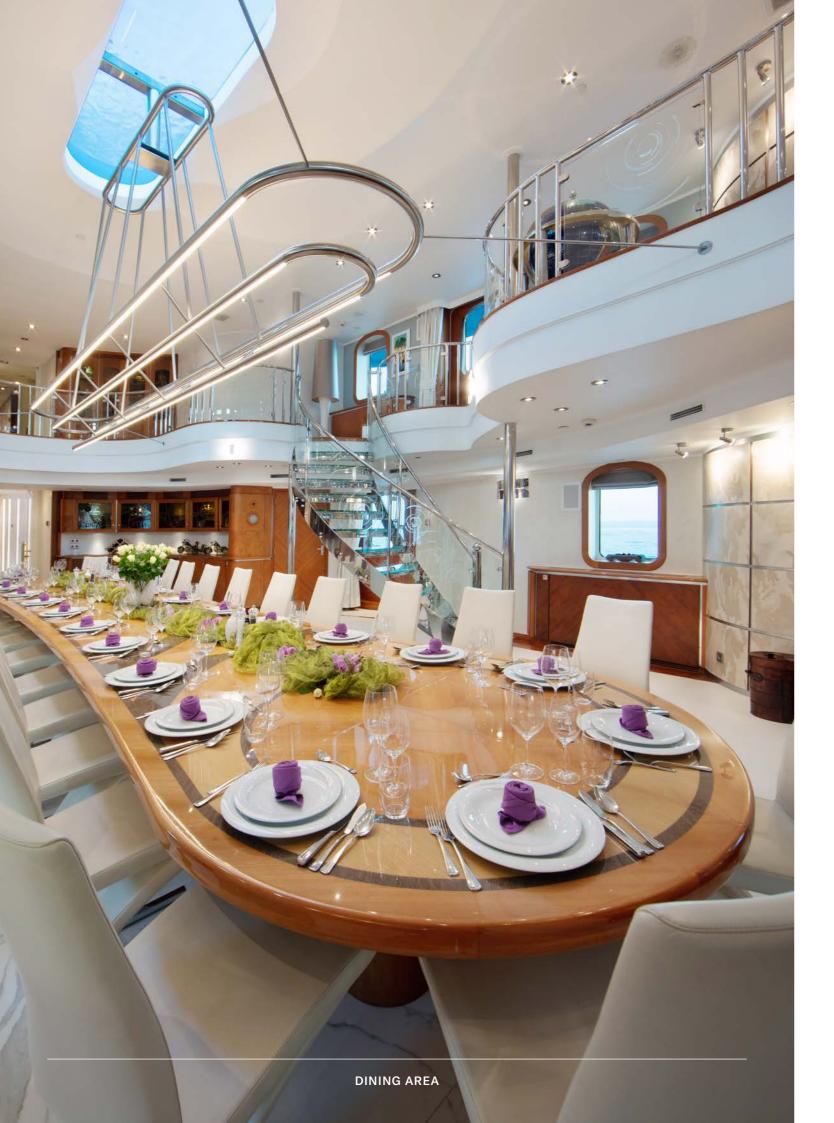

Whatever the location, at land or at sea – and trust us, Sherakhan has seen them all – this 70m powerhouse remains a destination in herself. The centerpiece is a 7m-high atrium garlanded with art deco curves and framed with a magnificent chandelier. Sitting at the 26-seat dining table below feels like having dinner on Jay Gatsby's yacht.

The 20m long main deck salon is split into two areas. The first is furnished with soft, comfortable sofas and armchairs, with a huge plasma screen and grand piano for entertainment. A fireplace adds to the warm, homely feeling that is prevalent throughout. However, this space's main centrepiece is the 26-seater dining table which sits in a 7m atrium beneath a large chandelier.