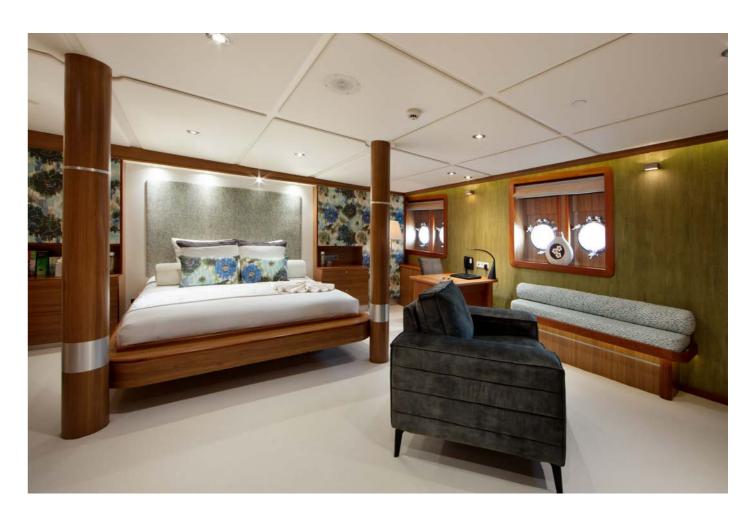

Continuing on from the main deck salon, you will find a fully equipped gym, as well as a set of stairs down to the lower deck where there is a spa area with sauna, Jacuzzi and massage area.

SHERAKHAN

GUEST CABINS SHERAKHAN

GUEST CABINS SHERAKHAN

Sherakhan's size and beam give her extensive deck areas, all of which are well-utilised with a variety of comfortable wooden outdoor furniture. Al fresco dining is catered for on the main deck aft, while above on the upper deck aft, comfortable seating around a low table provides a perfect coffee or cocktail area.