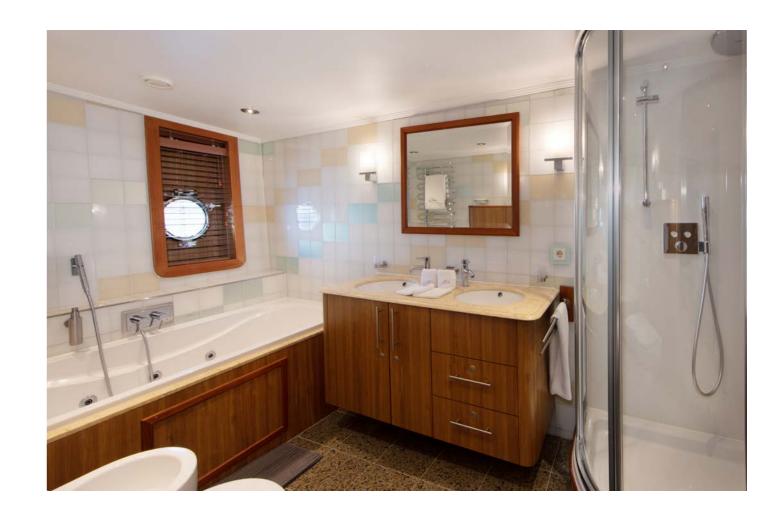

GUEST CABINS SHERAKHAN

Sherakhan's size and beam give her extensive deck areas, all of which are well-utilised with a variety of comfortable wooden outdoor furniture. Al fresco dining is catered for on the main deck aft, while above on the upper deck aft, comfortable seating around a low table provides a perfect coffee or cocktail area.