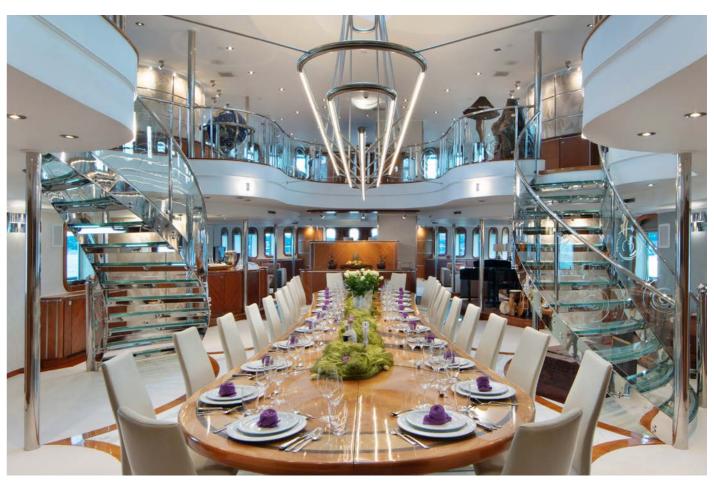

Whatever the location, at land or at sea – and trust us, Sherakhan has seen them all – this 70m powerhouse remains a destination in herself. The centerpiece is a 7m-high atrium garlanded with art deco curves and framed with a magnificent chandelier. Sitting at the 26-seat dining table below feels like having dinner on Jay Gatsby's yacht.

The 20m long main deck salon is split into two areas. The first is furnished with soft, comfortable sofas and armchairs, with a huge plasma screen and grand piano for entertainment. A fireplace adds to the warm, homely feeling that is prevalent throughout. However, this space's main centrepiece is the 26-seater dining table which sits in a 7m atrium beneath a large chandelier.