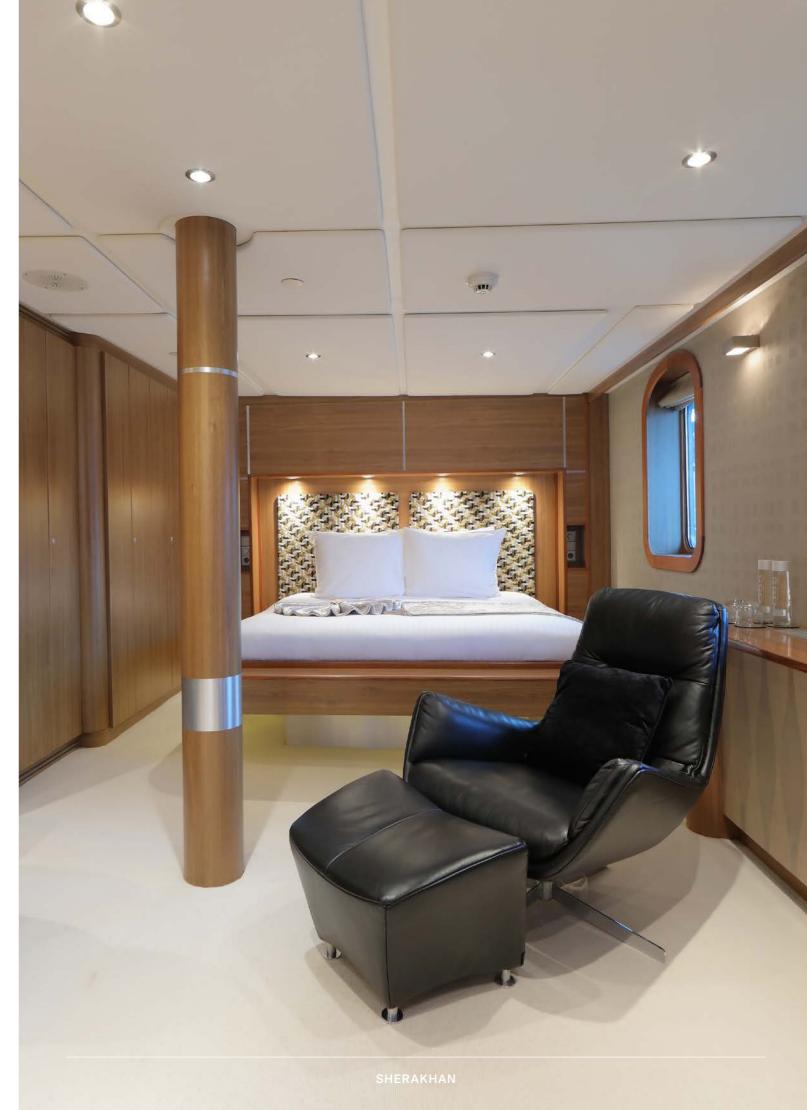

GUEST CABINS SHERAKHAN

Sherakhan's size and beam give her extensive deck areas, all of which are well-utilised with a variety of comfortable wooden outdoor furniture. Al fresco dining is catered for on the main deck aft, while above on the upper deck aft, comfortable seating around a low table provides a perfect coffee or cocktail area.