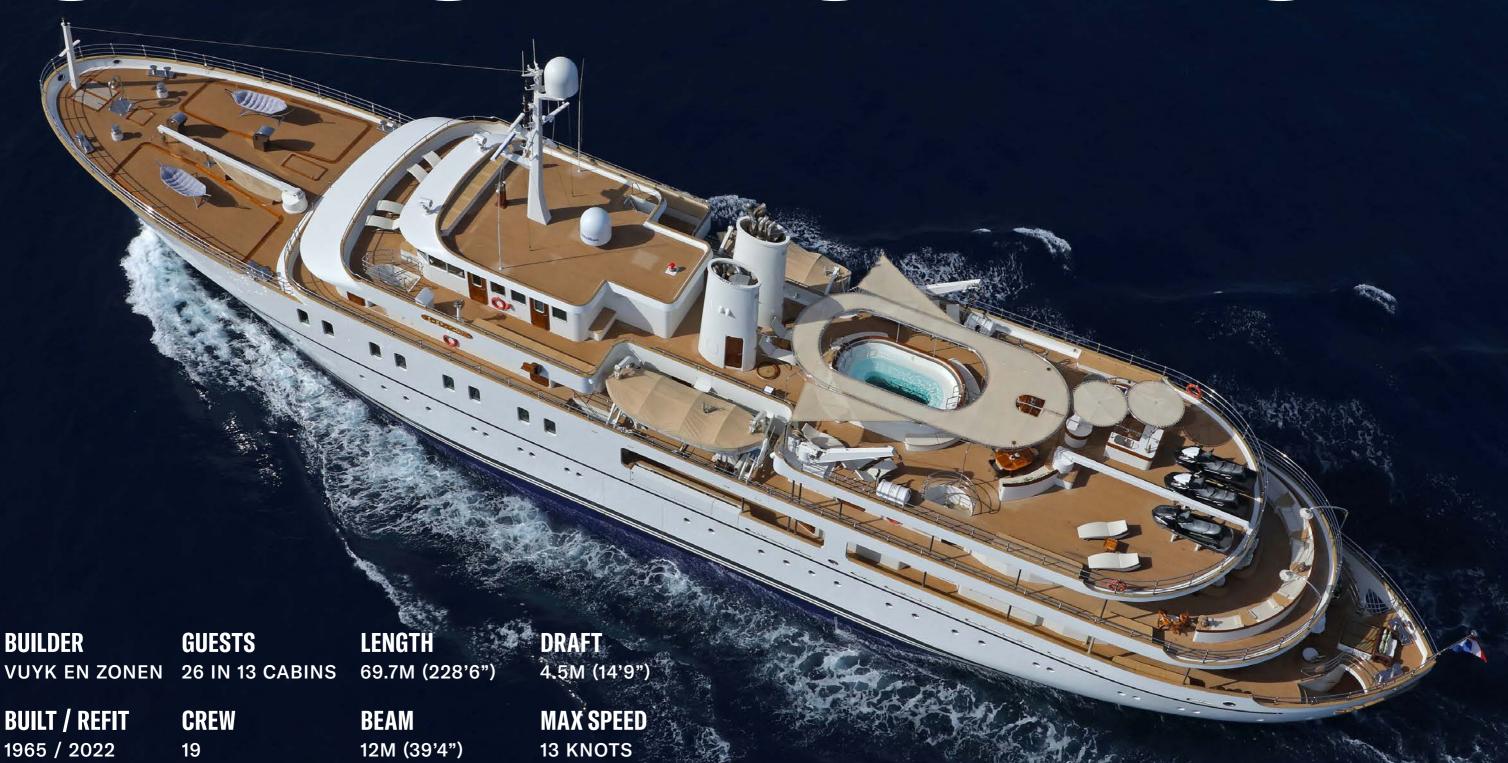

# SPECIFICATION

**FOR CHARTER** 

SHERAKH

Thanks to her wide beam, Sherakhan boasts exceptionally spacious interiors throughout, yet is far from imposing, thanks to her homely and comfortable décor which makes guests feel completely at ease.

GUEST CABINS SHERAKHAN

Sherakhan's size and beam give her extensive deck areas, all of which are well-utilised with a variety of comfortable wooden outdoor furniture. Al fresco dining is catered for on the main deck aft, while above on the upper deck aft, comfortable seating around a low table provides a perfect coffee or cocktail area.

## SPOILT FOR CHOICE

Sunloungers forward of the bridge and on the foredeck provide additional relaxation areas, while the wheelhouse sun deck serves as a natural social hub, with an 18-person jacuzzi, DJ decks, sun loungers and hammocks, additional dining and bar, and full BBQ set up.