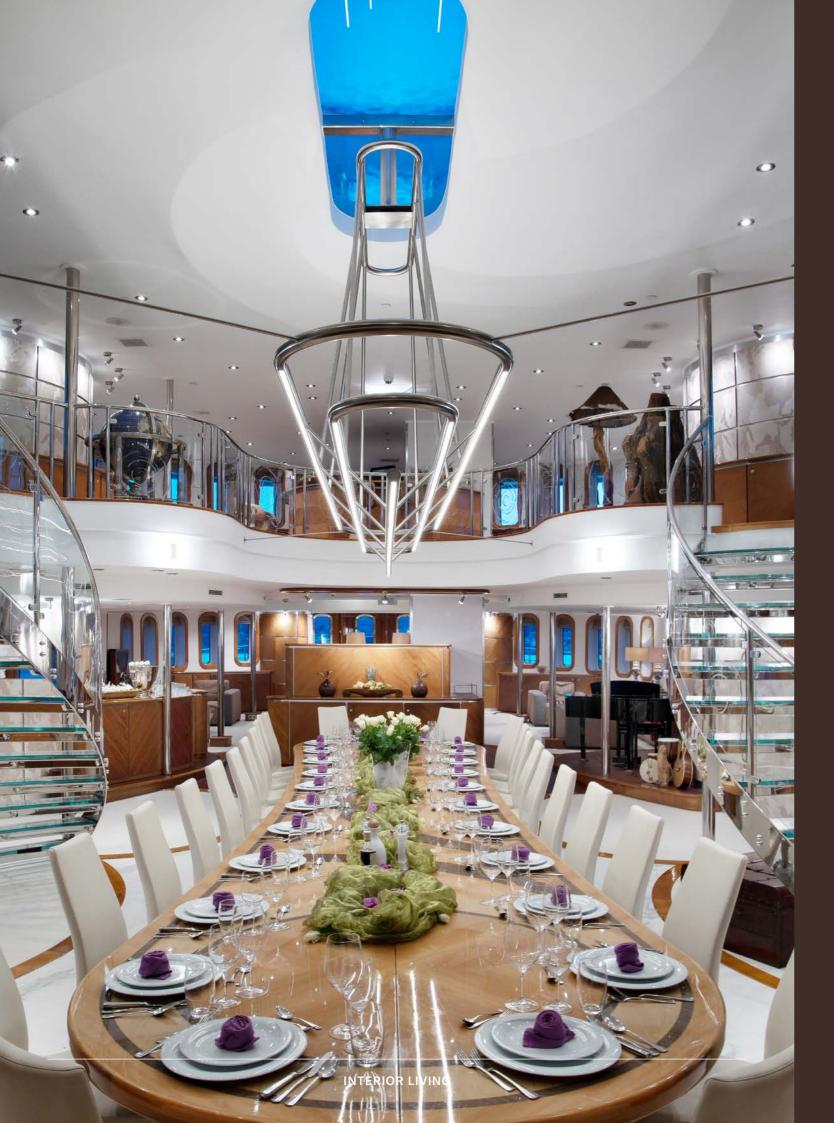

Whatever the location, at land or at sea – and trust us, Sherakhan has seen them all – this 70m powerhouse remains a destination in herself. The centerpiece is a 7m-high atrium garlanded with art deco curves and framed with a magnificent chandelier. Sitting at the 26-seat dining table below feels like having dinner on Jay Gatsby's yacht.

The 20m long main deck salon is split into two areas. The first is furnished with soft, comfortable sofas and armchairs, with a huge plasma screen and grand piano for entertainment. A fireplace adds to the warm, homely feeling that is prevalent throughout. However, this space's main centrepiece is the 26-seater dining table which sits in a 7m atrium beneath a large chandelier.