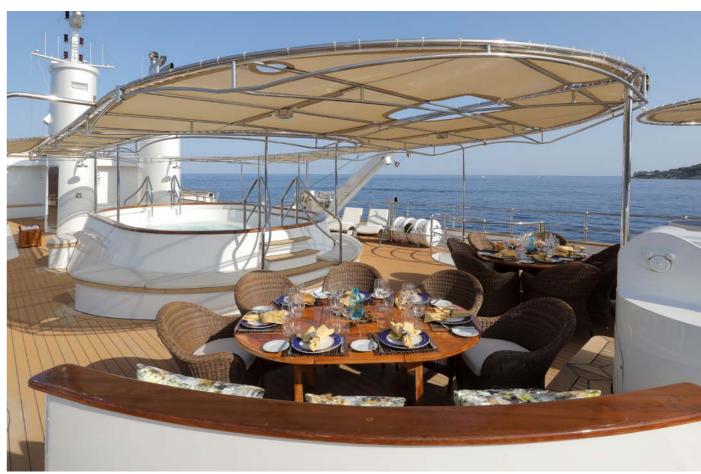

GUEST CABINS SHERAKHAN

Sherakhan's size and beam give her extensive deck areas, all of which are well-utilised with a variety of comfortable wooden outdoor furniture. Al fresco dining is catered for on the main deck aft, while above on the upper deck aft, comfortable seating around a low table provides a perfect coffee or cocktail area.

## SPOILT FOR CHOICE

Sunloungers forward of the bridge and on the foredeck provide additional relaxation areas, while the wheelhouse sun deck serves as a natural social hub, with an 18-person jacuzzi, DJ decks, sun loungers and hammocks, additional dining and bar, and full BBQ set up.