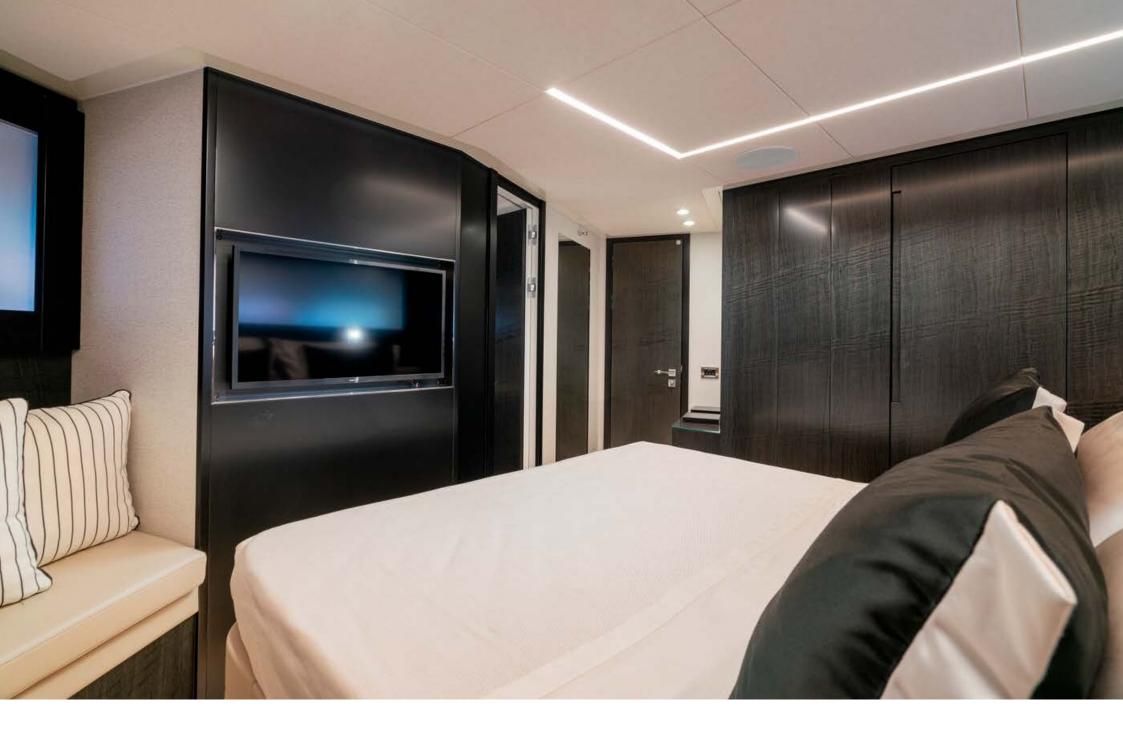

SOPHIA's sporty lines are exalted by the large side wings and the aerodynamic profile of the sun deck.

The vessel comes with 4 cabins, including 1 sumptuous master suite on the main deck, 1 VIP, 1 Double and 1 Twin with pullman bed. All cabins are air conditioned, with en-suite facilities.