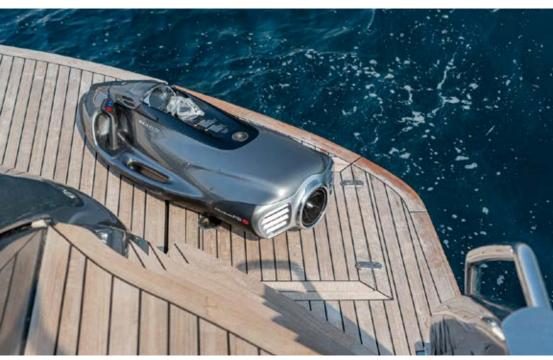

## Technical Specifications

| Lenght           | 28.10 mt                                                                                                             |
|------------------|----------------------------------------------------------------------------------------------------------------------|
| Beam             | 6.23 mt                                                                                                              |
| Refit            | 2022                                                                                                                 |
| Engines          | 2 x Mtu 16V 2860 Hp                                                                                                  |
| Cruising speed   | 38 Kn                                                                                                                |
| Fuel consumption | 340 Litres/Hr @17 knots<br>740 Litres/Hr @32 knots<br>950 Litres/Hr @40 knots                                        |
| Cabins           | 1 Master cabin; 1 VIP cabin; 1 Double cabin<br>convertible in Twin; 1 Twin cabin with pullman<br>bed;                |
| Guests           | 09 sleeping - 12 cruising                                                                                            |
| Crew             | Captain + 3                                                                                                          |
| Tender + Toys    | 1 x Williams Jet tender 3.95 mt; 1 x Jetski<br>SeaDoo 3 seats (License required); 1 x<br>Seabob F5SR; 1 x Water ski; |
| Base port        | Naples (Mergellina), Italy                                                                                           |
|                  |                                                                                                                      |