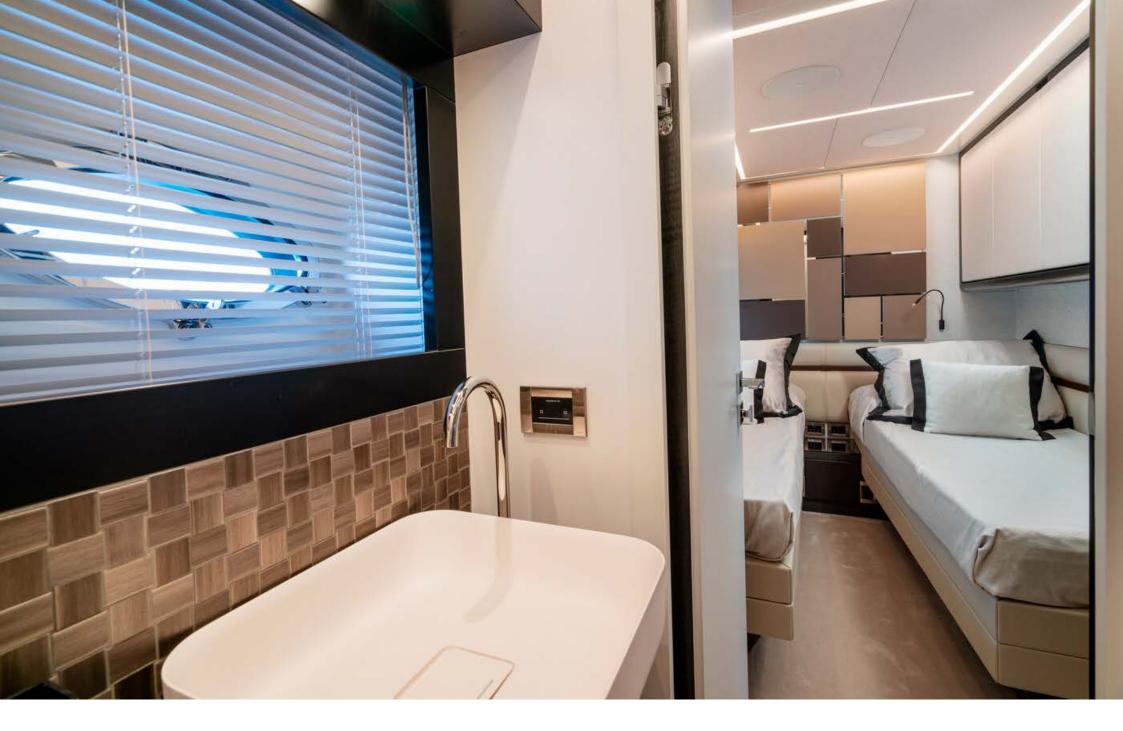

SOPHIA's sporty lines are exalted by the large side wings and the aerodynamic profile of the sun deck.

The vessel comes with 4 cabins, including 1 sumptuous master suite on the main deck, 1 VIP, 1 Double and 1 Twin with pullman bed. All cabins are air conditioned, with en-suite facilities.