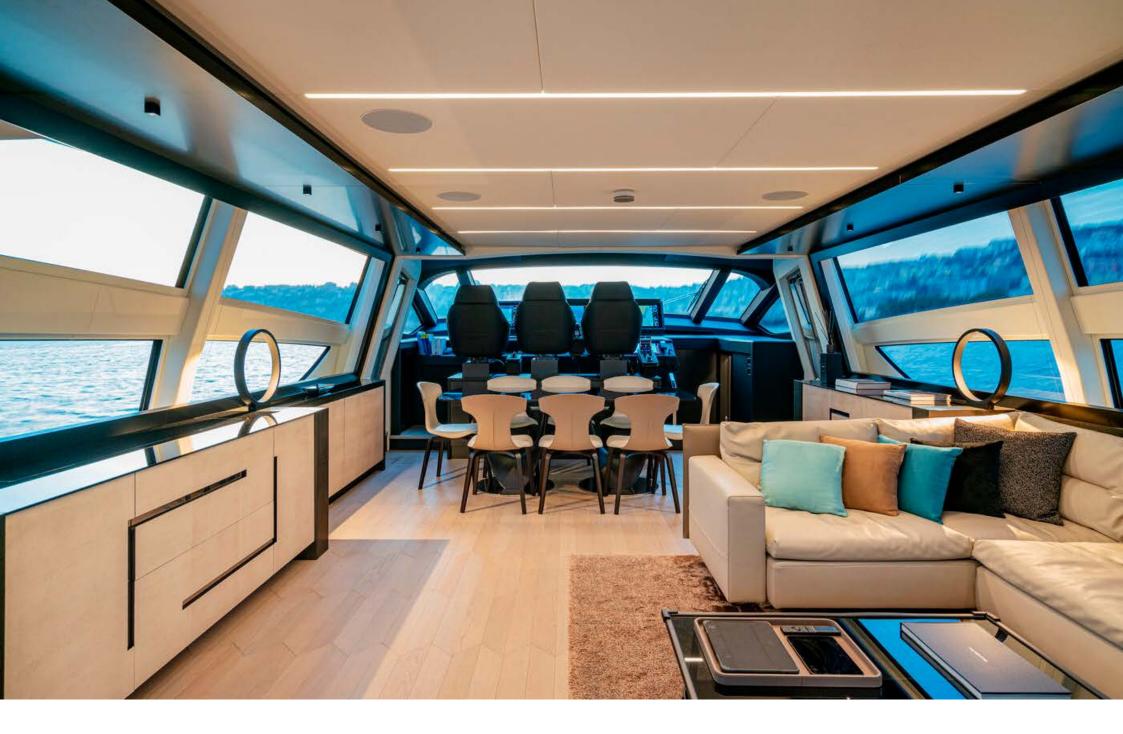

The sun deck offers extremely generous spaces for relaxing thanks to a lounge dinette and a large sun pad. The open-air foredeck area and the sundeck combine supreme comfort with maximum privacy, while the interior décor stands out for elegance and sophistication. The sleek salon is furnished with a sofa and a dining table perfect for a lunch during breezy days.