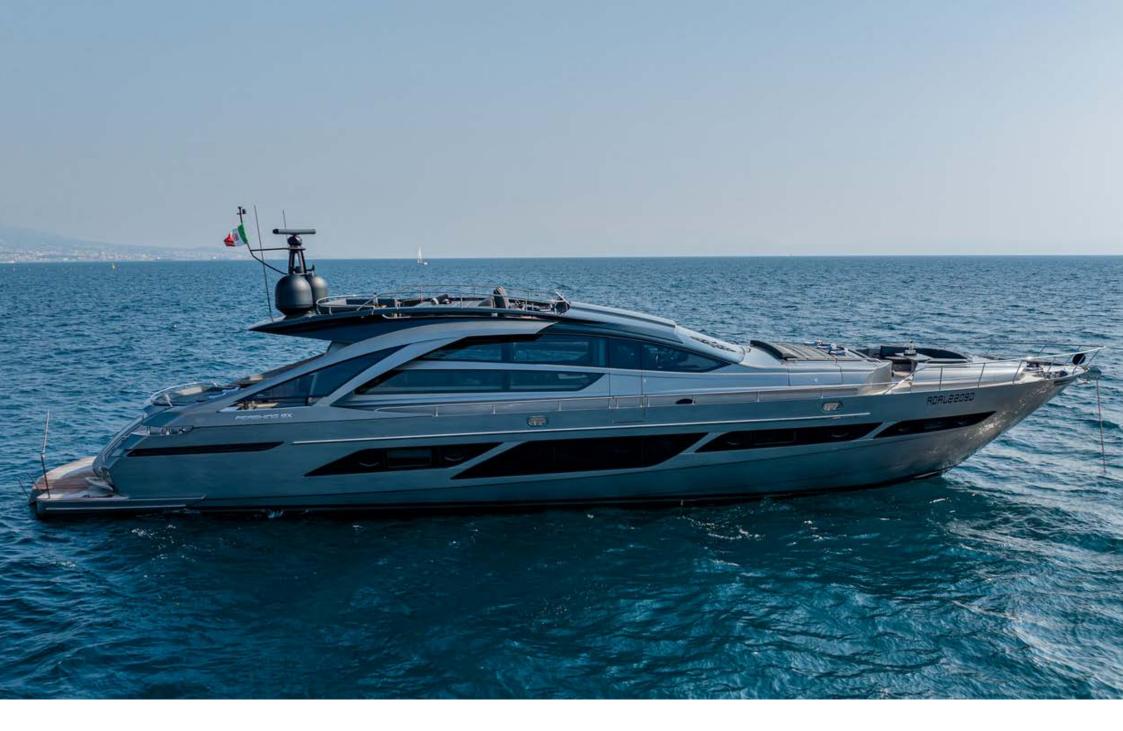

## **SOPHIA** | PERSHING 9X

SOPHIA | Pershing 9X

Desk | Master Cabin

SOPHIA | Pershing 9X Master Cabin Bathroom

**DETAILS** 

Unveiled in 2023, the Pershing 9X SOPHIA offers unique comfort thanks to its quiet running - even at high speeds - and its stability at anchor. The yacht combines elegance and technology to maximize on board pleasure.

SOPHIA's sporty lines are exalted by the large side wings and the aerodynamic profile of the sun deck.

The vessel comes with 4 cabins, including 1 sumptuous master suite on the main deck, 1 VIP, 1 Double and 1 Twin with pullman bed. All cabins are air conditioned, with en-suite facilities.