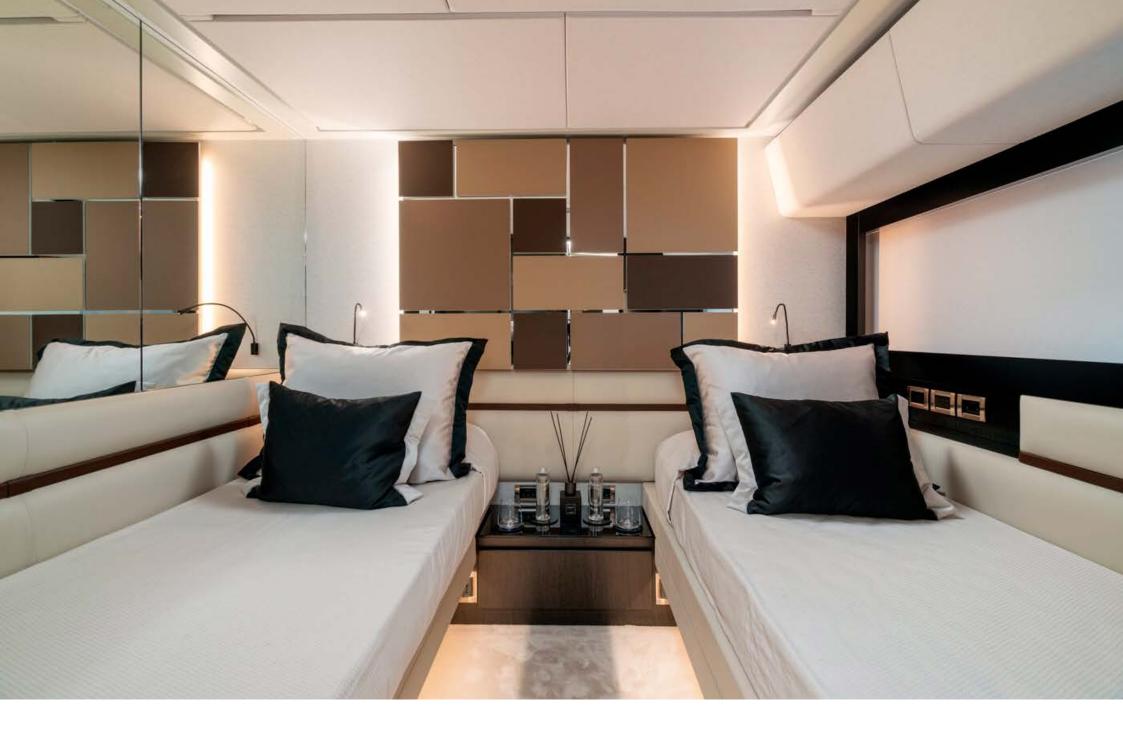

SOPHIA's sporty lines are exalted by the large side wings and the aerodynamic profile of the sun deck.

The vessel comes with 4 cabins, including 1 sumptuous master suite on the main deck, 1 VIP, 1 Double and 1 Twin with pullman bed. All cabins are air conditioned, with en-suite facilities.