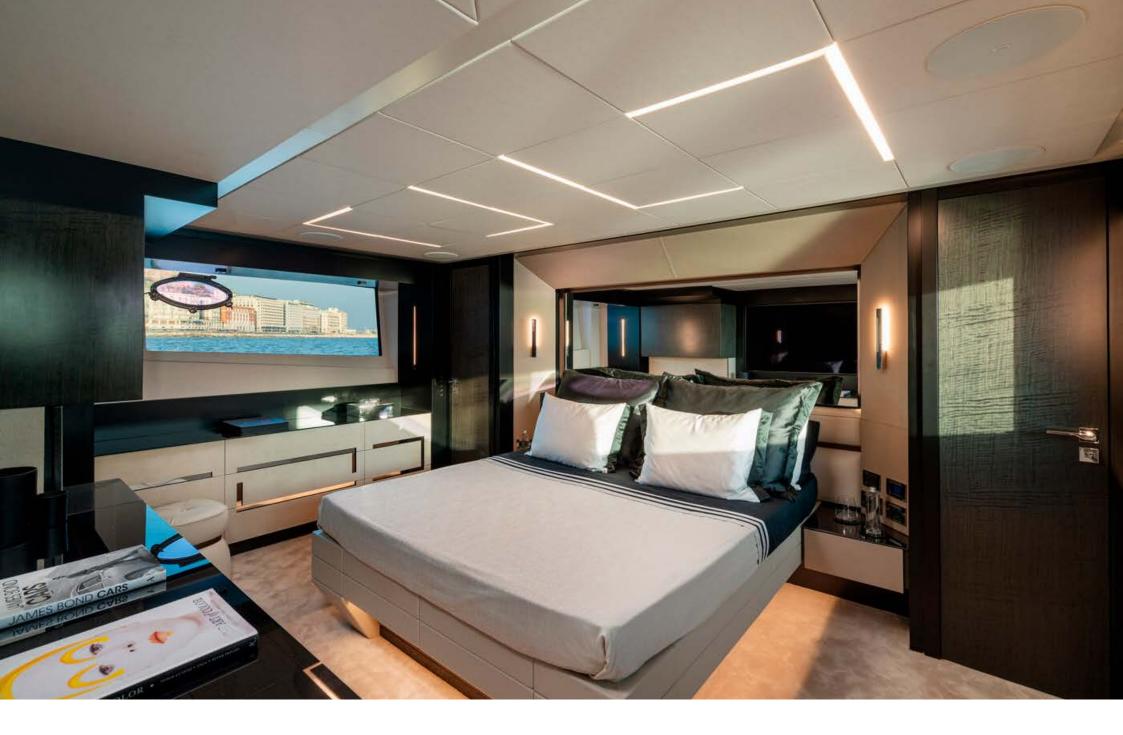

## **SOPHIA** | PERSHING 9X

SOPHIA | Pershing 9X

Desk | Master Cabin

SOPHIA | Pershing 9X Master Cabin Bathroom

**DETAILS** 

Unveiled in 2023, the Pershing 9X SOPHIA offers unique comfort thanks to its quiet running - even at high speeds - and its stability at anchor. The yacht combines elegance and technology to maximize on board pleasure.

SOPHIA's sporty lines are exalted by the large side wings and the aerodynamic profile of the sun deck.

The vessel comes with 4 cabins, including 1 sumptuous master suite on the main deck, 1 VIP, 1 Double and 1 Twin with pullman bed. All cabins are air conditioned, with en-suite facilities.