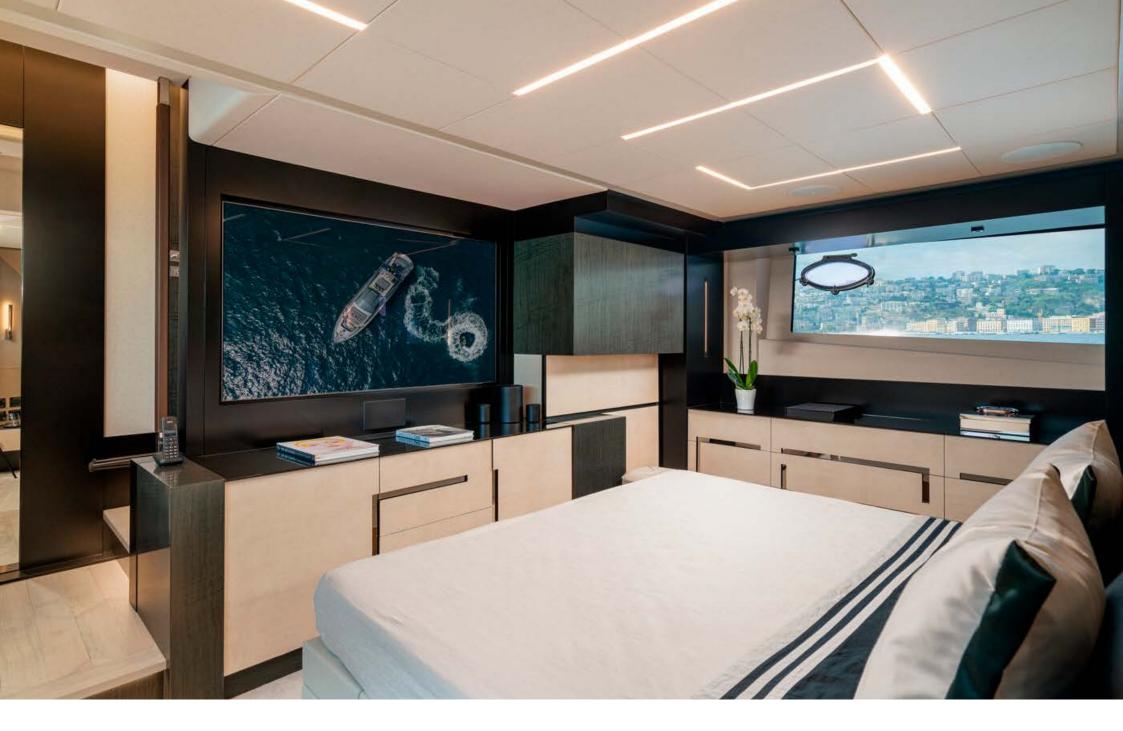

SOPHIA's sporty lines are exalted by the large side wings and the aerodynamic profile of the sun deck.

The vessel comes with 4 cabins, including 1 sumptuous master suite on the main deck, 1 VIP, 1 Double and 1 Twin with pullman bed. All cabins are air conditioned, with en-suite facilities.