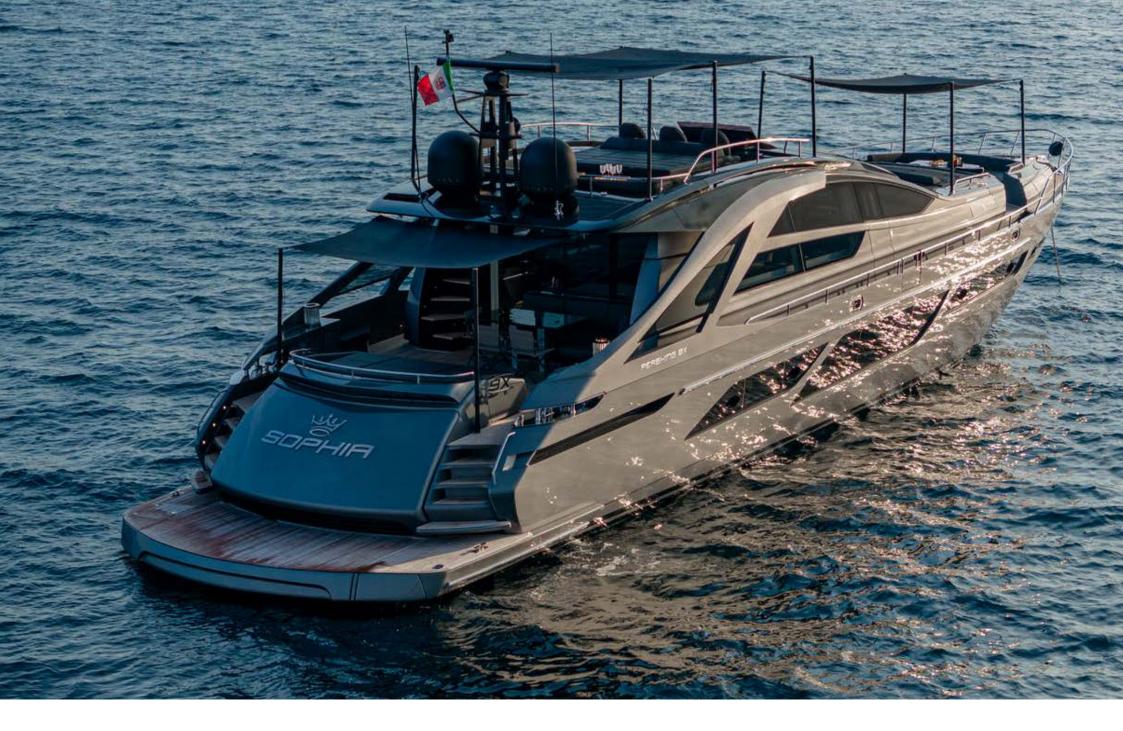

## **SOPHIA** | PERSHING 9X

SOPHIA | Pershing 9X

Desk | Master Cabin

SOPHIA | Pershing 9X Master Cabin Bathroom

**DETAILS** 

Unveiled in 2023, the Pershing 9X SOPHIA offers unique comfort thanks to its quiet running - even at high speeds - and its stability at anchor. The yacht combines elegance and technology to maximize on board pleasure.

SOPHIA's sporty lines are exalted by the large side wings and the aerodynamic profile of the sun deck.

The vessel comes with 4 cabins, including 1 sumptuous master suite on the main deck, 1 VIP, 1 Double and 1 Twin with pullman bed. All cabins are air conditioned, with en-suite facilities.