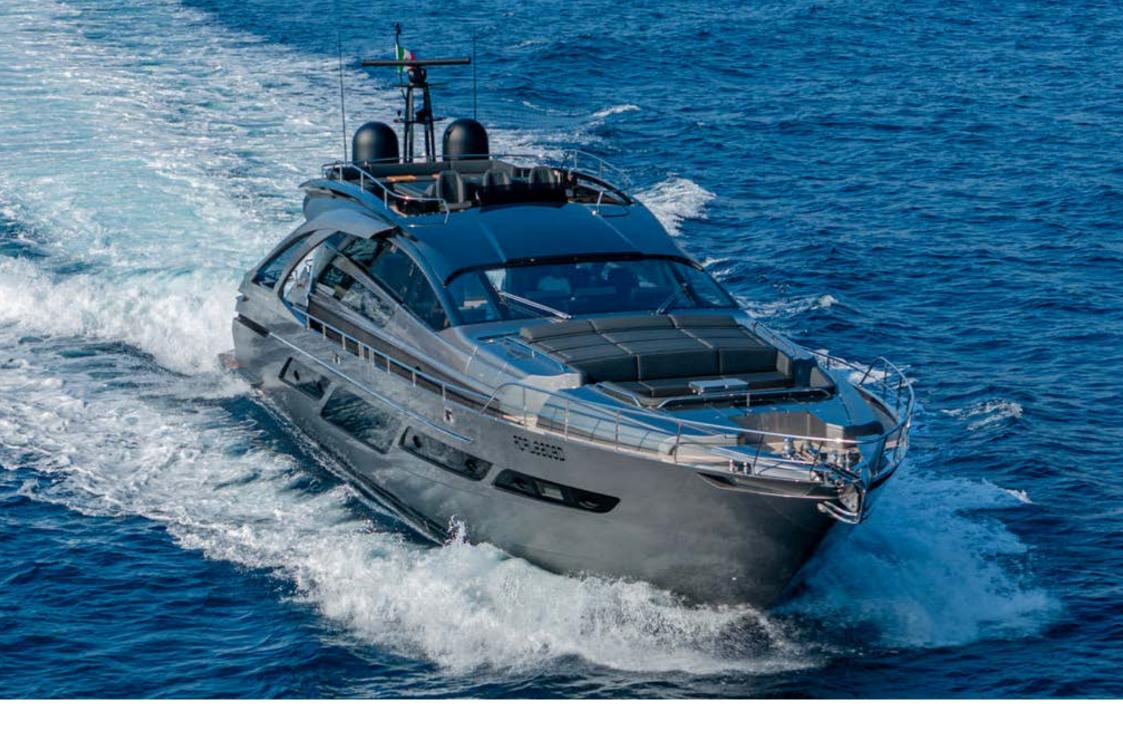

## **SOPHIA** | PERSHING 9X

SOPHIA | Pershing 9X

Desk | Master Cabin

SOPHIA | Pershing 9X Master Cabin Bathroom

**DETAILS** 

Unveiled in 2023, the Pershing 9X SOPHIA offers unique comfort thanks to its quiet running - even at high speeds - and its stability at anchor. The yacht combines elegance and technology to maximize on board pleasure.

An attentive crew of 4 ensures an unforgettable charter service. Equipped with stabilizers, the yacht guarantees a smooth and comfortable voyage, even in challenging sea conditions.