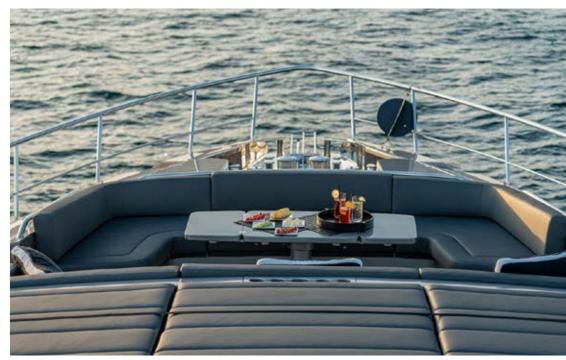

The sun deck offers extremely generous spaces for relaxing thanks to a lounge dinette and a large sun pad. The open-air foredeck area and the sundeck combine supreme comfort with maximum privacy, while the interior décor stands out for elegance and sophistication. The sleek salon is furnished with a sofa and a dining table perfect for a lunch during breezy days.