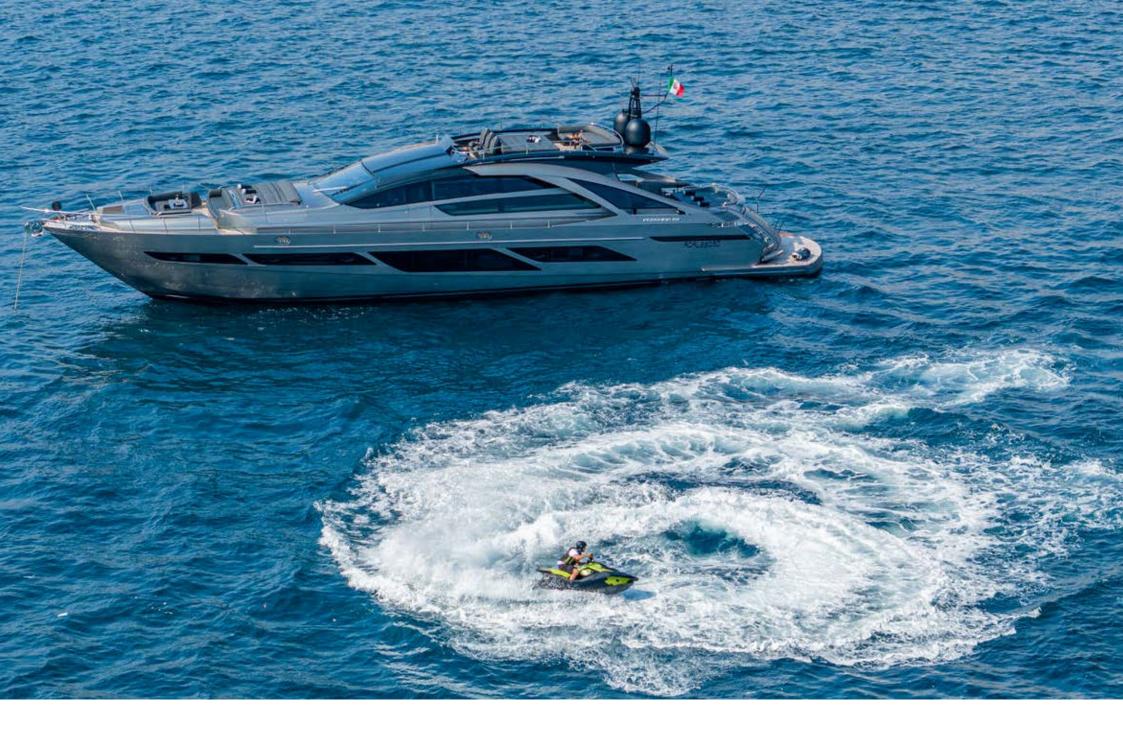

## Technical Specifications

| Lenght           | 28.10 mt                                                                                                             |
|------------------|----------------------------------------------------------------------------------------------------------------------|
| Beam             | 6.23 mt                                                                                                              |
| Refit            | 2022                                                                                                                 |
| Engines          | 2 x Mtu 16V 2860 Hp                                                                                                  |
| Cruising speed   | 38 Kn                                                                                                                |
| Fuel consumption | 340 Litres/Hr @17 knots<br>740 Litres/Hr @32 knots<br>950 Litres/Hr @40 knots                                        |
| Cabins           | 1 Master cabin; 1 VIP cabin; 1 Double cabin<br>convertible in Twin; 1 Twin cabin with pullman<br>bed;                |
| Guests           | 09 sleeping - 12 cruising                                                                                            |
| Crew             | Captain + 3                                                                                                          |
| Tender + Toys    | 1 x Williams Jet tender 3.95 mt; 1 x Jetski<br>SeaDoo 3 seats (License required); 1 x<br>Seabob F5SR; 1 x Water ski; |
| Base port        | Naples (Mergellina), Italy                                                                                           |
|                  |                                                                                                                      |