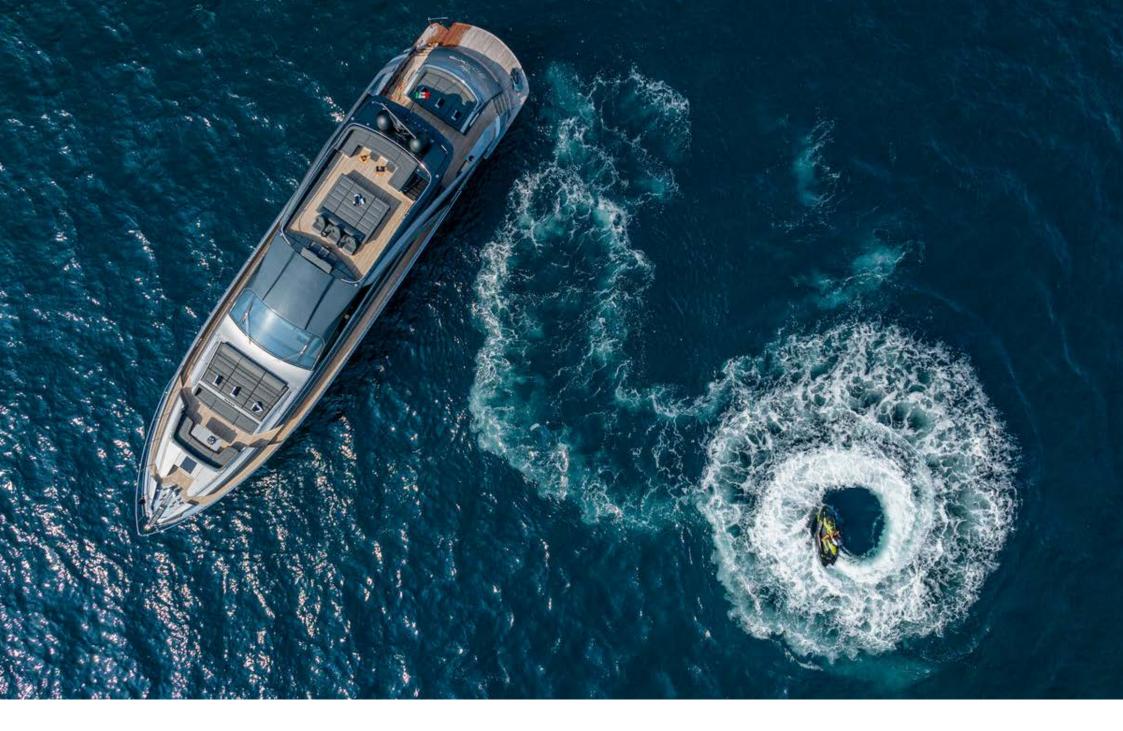

## Technical Specifications

| Lenght           | 28.10 mt                                                                                                             |
|------------------|----------------------------------------------------------------------------------------------------------------------|
| Beam             | 6.23 mt                                                                                                              |
| Refit            | 2022                                                                                                                 |
| Engines          | 2 x Mtu 16V 2860 Hp                                                                                                  |
| Cruising speed   | 38 Kn                                                                                                                |
| Fuel consumption | 340 Litres/Hr @17 knots<br>740 Litres/Hr @32 knots<br>950 Litres/Hr @40 knots                                        |
| Cabins           | 1 Master cabin; 1 VIP cabin; 1 Double cabin<br>convertible in Twin; 1 Twin cabin with pullman<br>bed;                |
| Guests           | 09 sleeping - 12 cruising                                                                                            |
| Crew             | Captain + 3                                                                                                          |
| Tender + Toys    | 1 x Williams Jet tender 3.95 mt; 1 x Jetski<br>SeaDoo 3 seats (License required); 1 x<br>Seabob F5SR; 1 x Water ski; |
| Base port        | Naples (Mergellina), Italy                                                                                           |
|                  |                                                                                                                      |