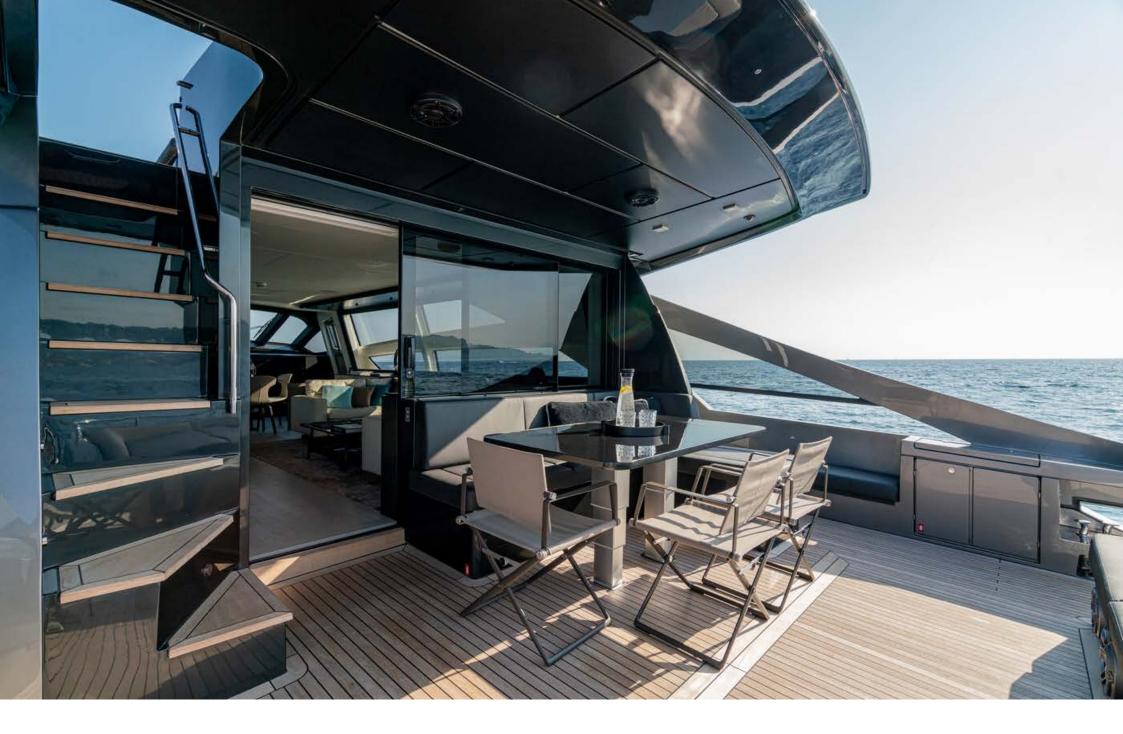

The sun deck offers extremely generous spaces for relaxing thanks to a lounge dinette and a large sun pad. The open-air foredeck area and the sundeck combine supreme comfort with maximum privacy, while the interior décor stands out for elegance and sophistication. The sleek salon is furnished with a sofa and a dining table perfect for a lunch during breezy days.