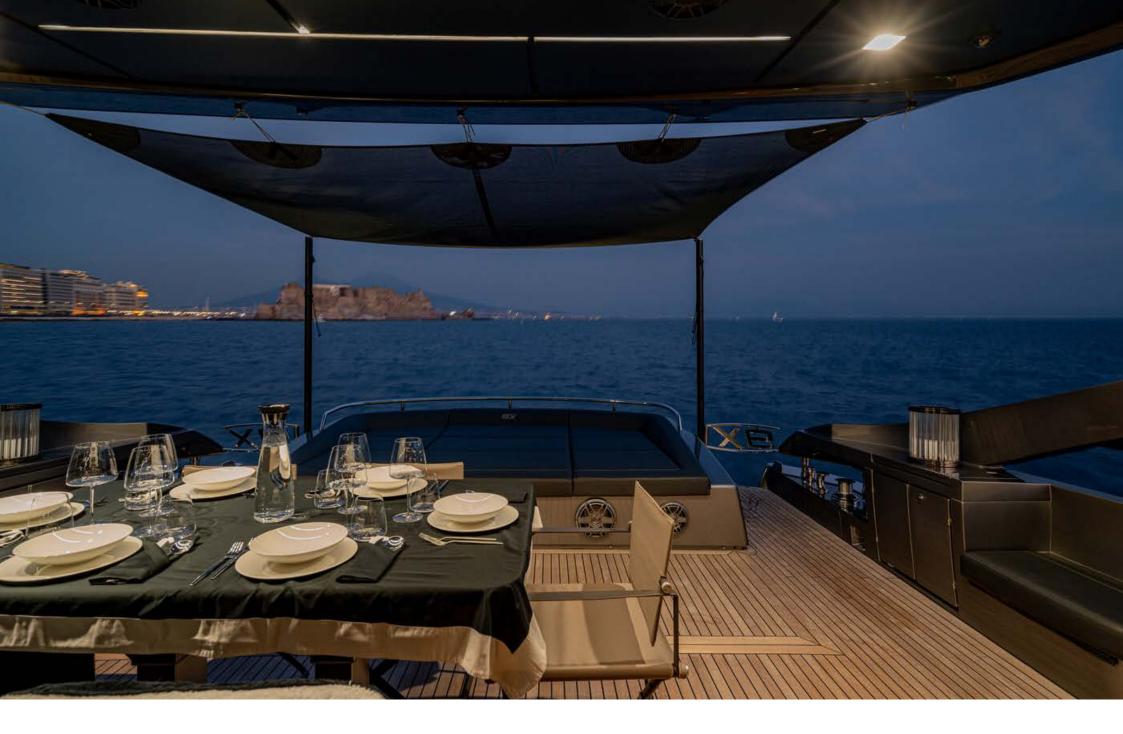

The sun deck offers extremely generous spaces for relaxing thanks to a lounge dinette and a large sun pad. The open-air foredeck area and the sundeck combine supreme comfort with maximum privacy, while the interior décor stands out for elegance and sophistication. The sleek salon is furnished with a sofa and a dining table perfect for a lunch during breezy days.