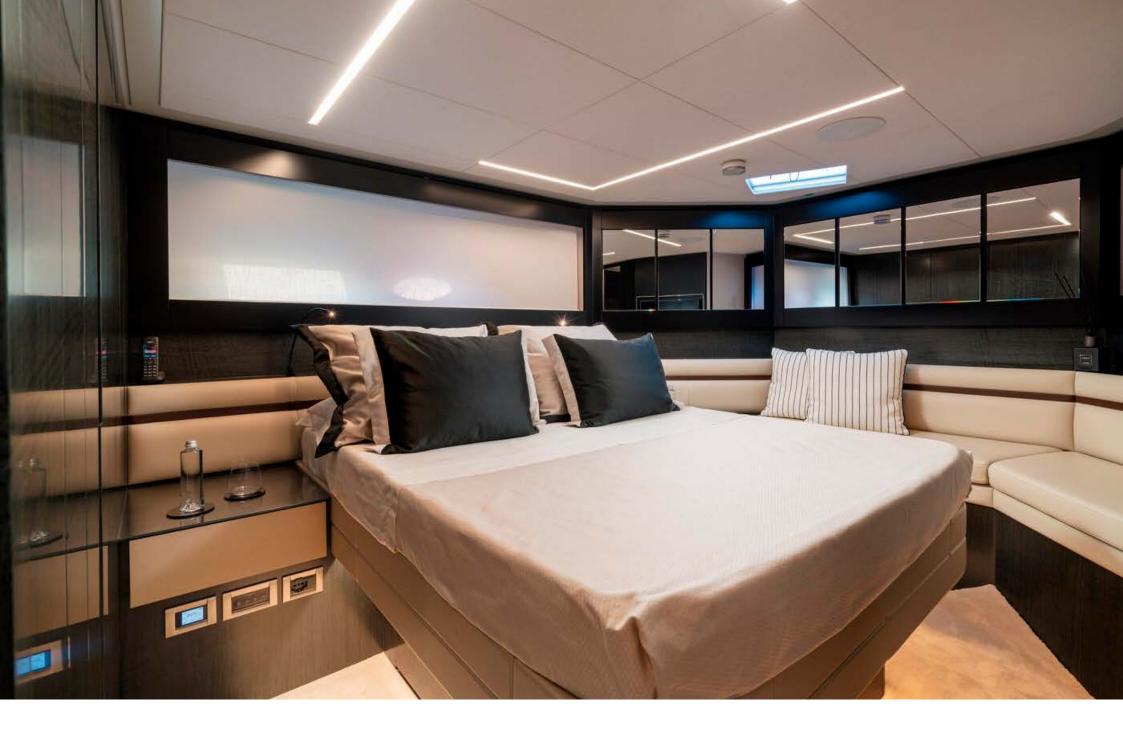

## **SOPHIA** | PERSHING 9X

SOPHIA | Pershing 9X

Desk | Master Cabin

SOPHIA | Pershing 9X Master Cabin Bathroom

**DETAILS** 

Unveiled in 2023, the Pershing 9X SOPHIA offers unique comfort thanks to its quiet running - even at high speeds - and its stability at anchor. The yacht combines elegance and technology to maximize on board pleasure.

SOPHIA's sporty lines are exalted by the large side wings and the aerodynamic profile of the sun deck.

The vessel comes with 4 cabins, including 1 sumptuous master suite on the main deck, 1 VIP, 1 Double and 1 Twin with pullman bed. All cabins are air conditioned, with en-suite facilities.