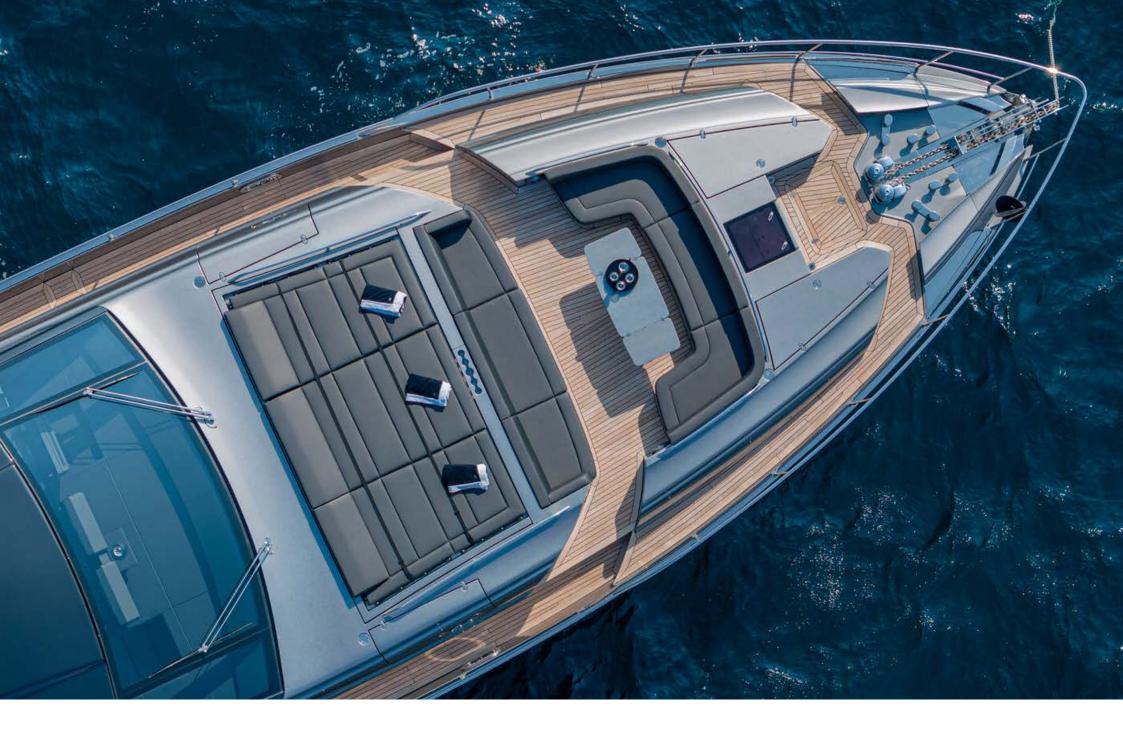

SOPHIA's sporty lines are exalted by the large side wings and the aerodynamic profile of the sun deck.

The vessel comes with 4 cabins, including 1 sumptuous master suite on the main deck, 1 VIP, 1 Double and 1 Twin with pullman bed. All cabins are air conditioned, with en-suite facilities.