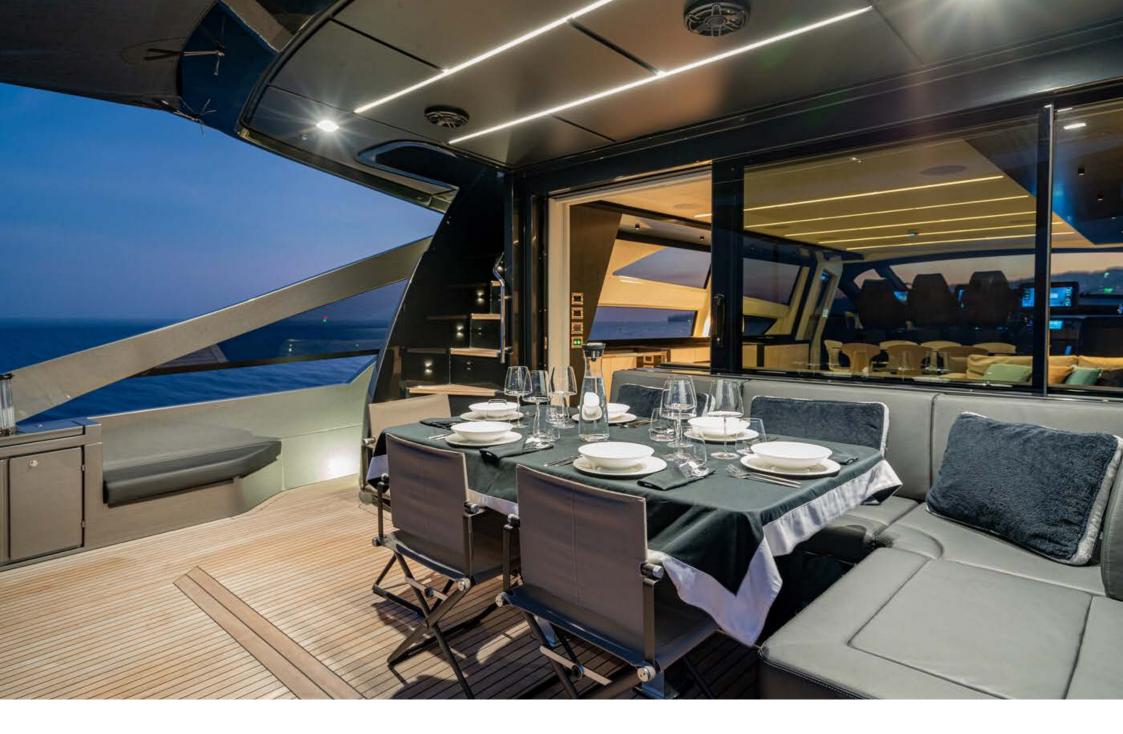

The sun deck offers extremely generous spaces for relaxing thanks to a lounge dinette and a large sun pad. The open-air foredeck area and the sundeck combine supreme comfort with maximum privacy, while the interior décor stands out for elegance and sophistication. The sleek salon is furnished with a sofa and a dining table perfect for a lunch during breezy days.