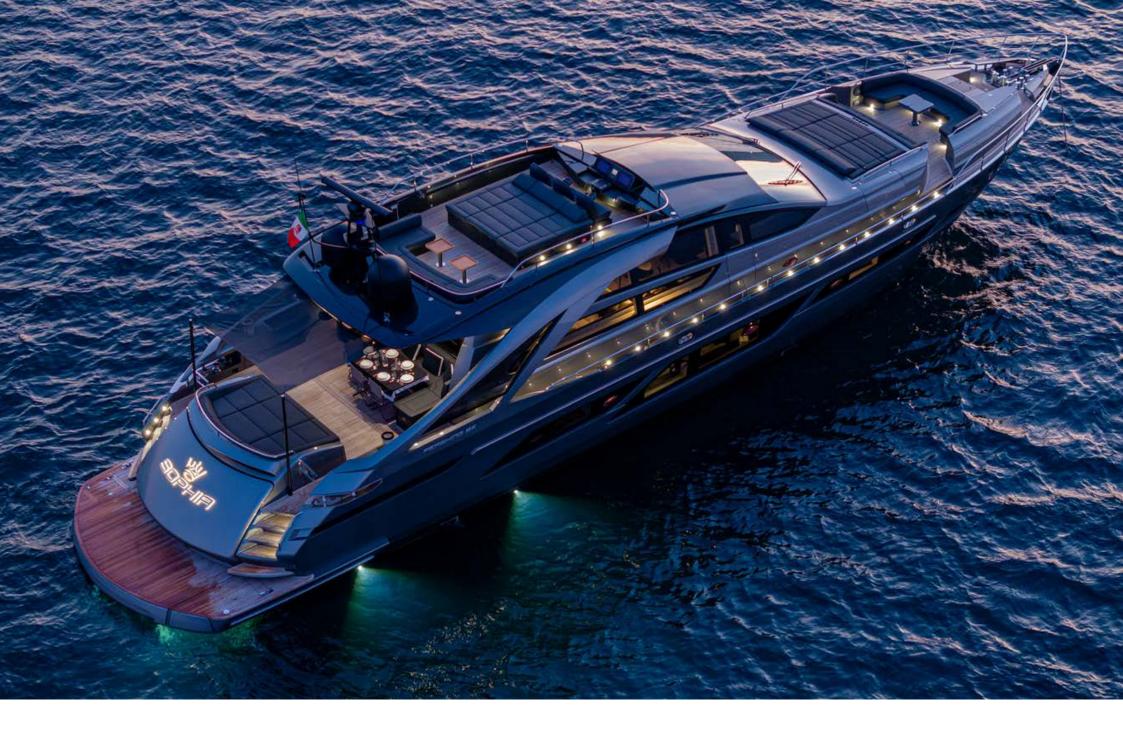

## **SOPHIA** | PERSHING 9X

SOPHIA | Pershing 9X

Desk | Master Cabin

SOPHIA | Pershing 9X Master Cabin Bathroom

**DETAILS** 

Unveiled in 2023, the Pershing 9X SOPHIA offers unique comfort thanks to its quiet running - even at high speeds - and its stability at anchor. The yacht combines elegance and technology to maximize on board pleasure.

SOPHIA's sporty lines are exalted by the large side wings and the aerodynamic profile of the sun deck.

The vessel comes with 4 cabins, including 1 sumptuous master suite on the main deck, 1 VIP, 1 Double and 1 Twin with pullman bed. All cabins are air conditioned, with en-suite facilities.