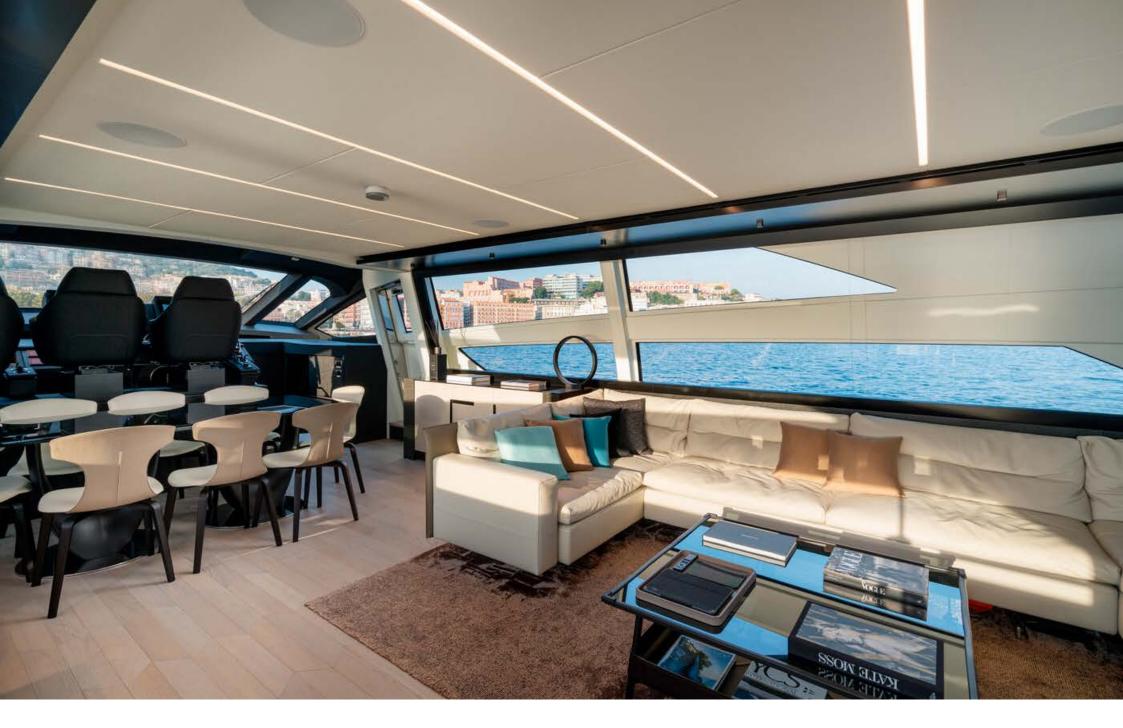

The sun deck offers extremely generous spaces for relaxing thanks to a lounge dinette and a large sun pad. The open-air foredeck area and the sundeck combine supreme comfort with maximum privacy, while the interior décor stands out for elegance and sophistication. The sleek salon is furnished with a sofa and a dining table perfect for a lunch during breezy days.