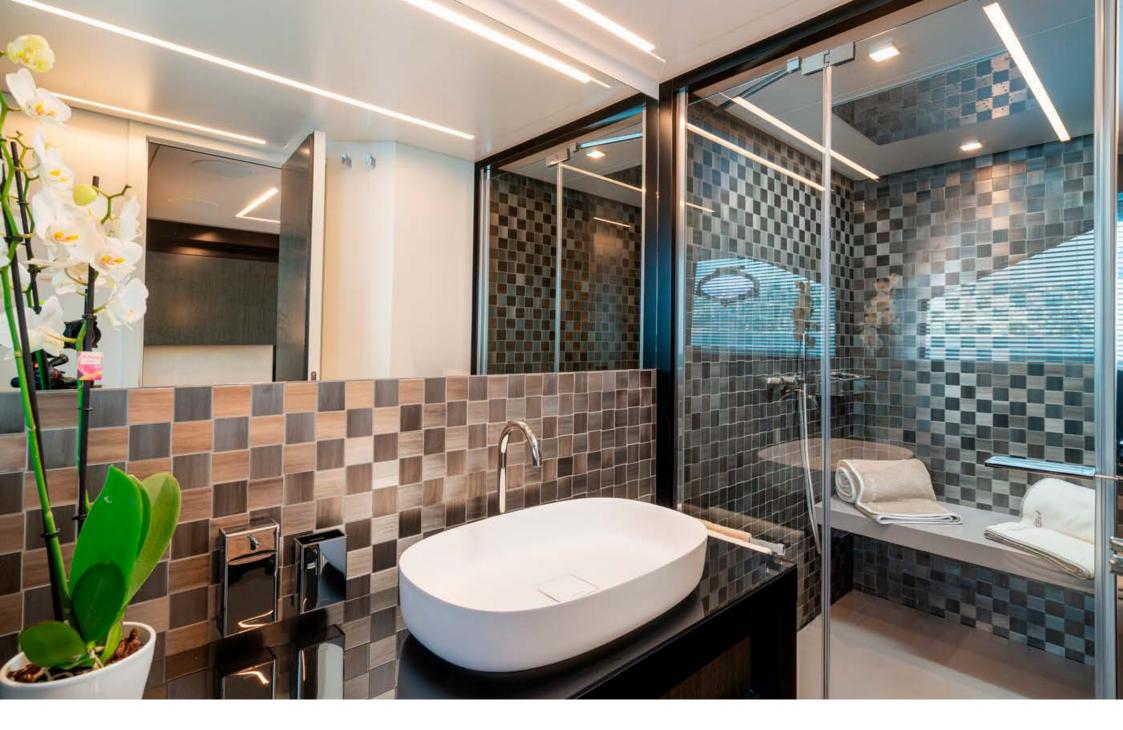

SOPHIA's sporty lines are exalted by the large side wings and the aerodynamic profile of the sun deck.

The vessel comes with 4 cabins, including 1 sumptuous master suite on the main deck, 1 VIP, 1 Double and 1 Twin with pullman bed. All cabins are air conditioned, with en-suite facilities.