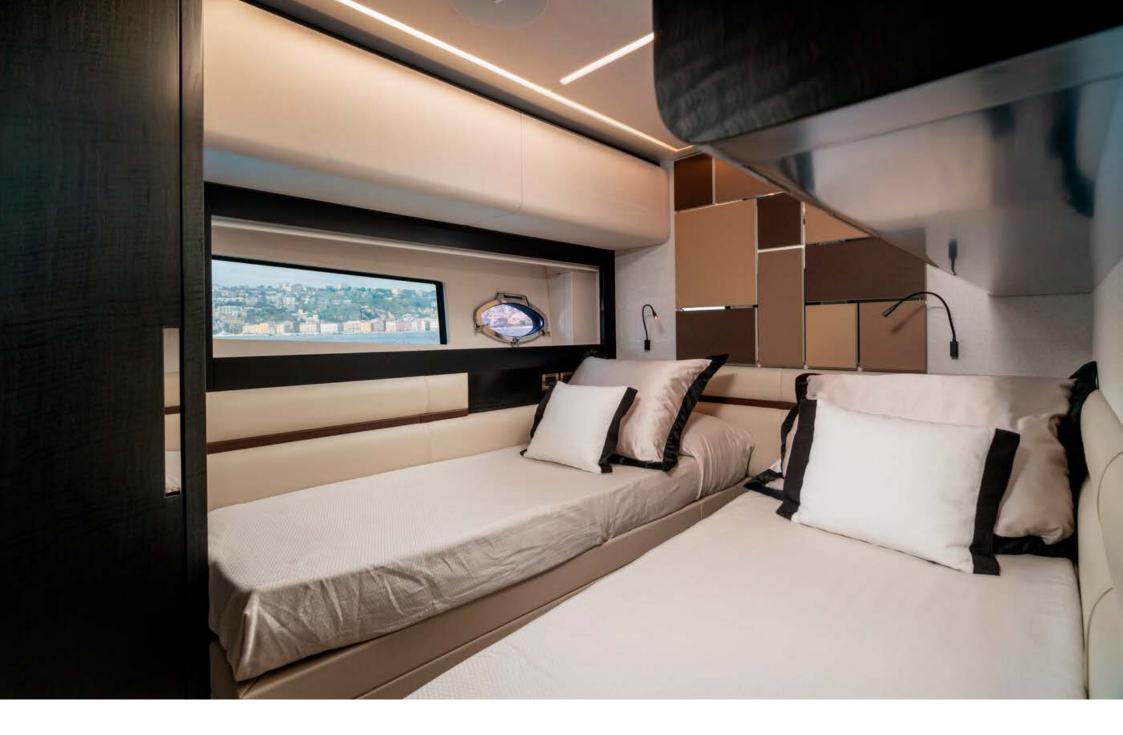

SOPHIA's sporty lines are exalted by the large side wings and the aerodynamic profile of the sun deck.

The vessel comes with 4 cabins, including 1 sumptuous master suite on the main deck, 1 VIP, 1 Double and 1 Twin with pullman bed. All cabins are air conditioned, with en-suite facilities.