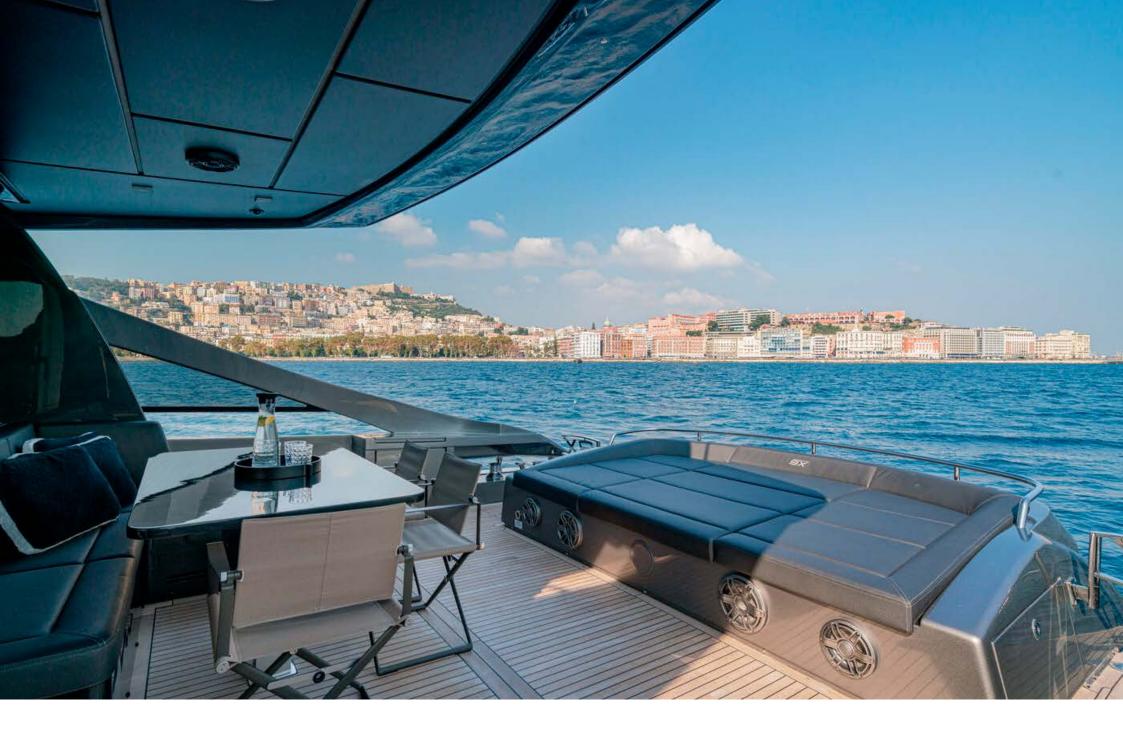

The sun deck offers extremely generous spaces for relaxing thanks to a lounge dinette and a large sun pad. The open-air foredeck area and the sundeck combine supreme comfort with maximum privacy, while the interior décor stands out for elegance and sophistication. The sleek salon is furnished with a sofa and a dining table perfect for a lunch during breezy days.