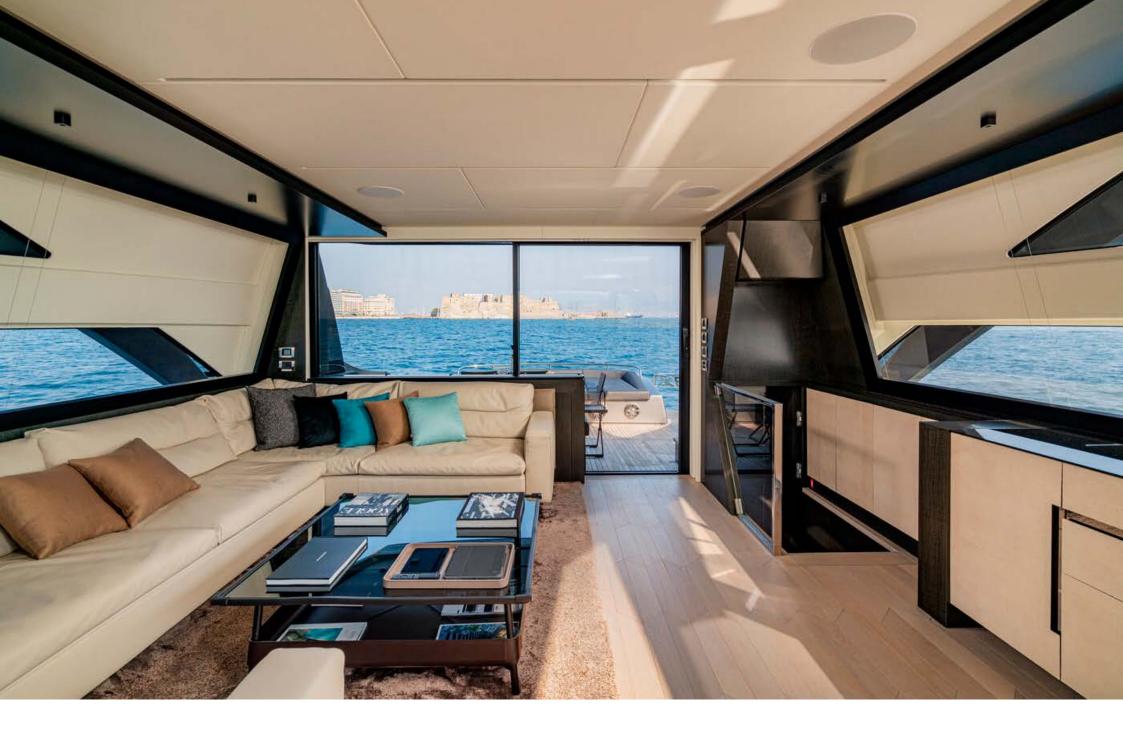

The sun deck offers extremely generous spaces for relaxing thanks to a lounge dinette and a large sun pad. The open-air foredeck area and the sundeck combine supreme comfort with maximum privacy, while the interior décor stands out for elegance and sophistication. The sleek salon is furnished with a sofa and a dining table perfect for a lunch during breezy days.