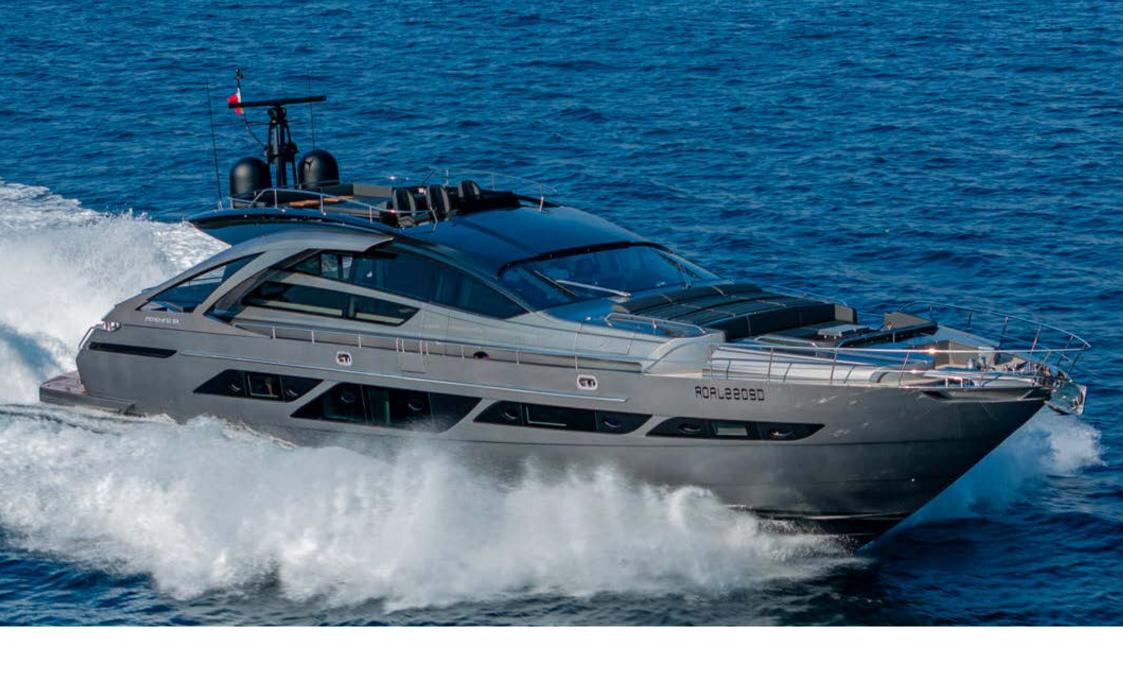

## **SOPHIA** | PERSHING 9X

SOPHIA | Pershing 9X

Desk | Master Cabin

SOPHIA | Pershing 9X Master Cabin Bathroom

**DETAILS** 

Unveiled in 2023, the Pershing 9X SOPHIA offers unique comfort thanks to its quiet running - even at high speeds - and its stability at anchor. The yacht combines elegance and technology to maximize on board pleasure.

SOPHIA's sporty lines are exalted by the large side wings and the aerodynamic profile of the sun deck.

The vessel comes with 4 cabins, including 1 sumptuous master suite on the main deck, 1 VIP, 1 Double and 1 Twin with pullman bed. All cabins are air conditioned, with en-suite facilities.