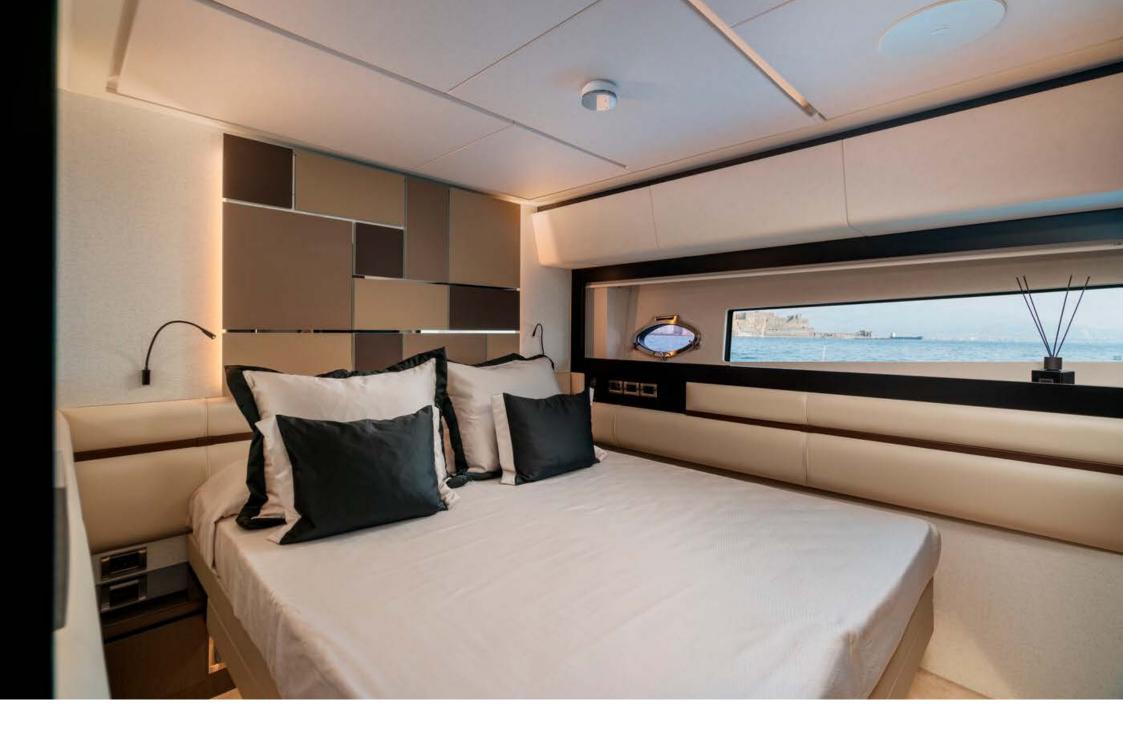

SOPHIA's sporty lines are exalted by the large side wings and the aerodynamic profile of the sun deck.

The vessel comes with 4 cabins, including 1 sumptuous master suite on the main deck, 1 VIP, 1 Double and 1 Twin with pullman bed. All cabins are air conditioned, with en-suite facilities.