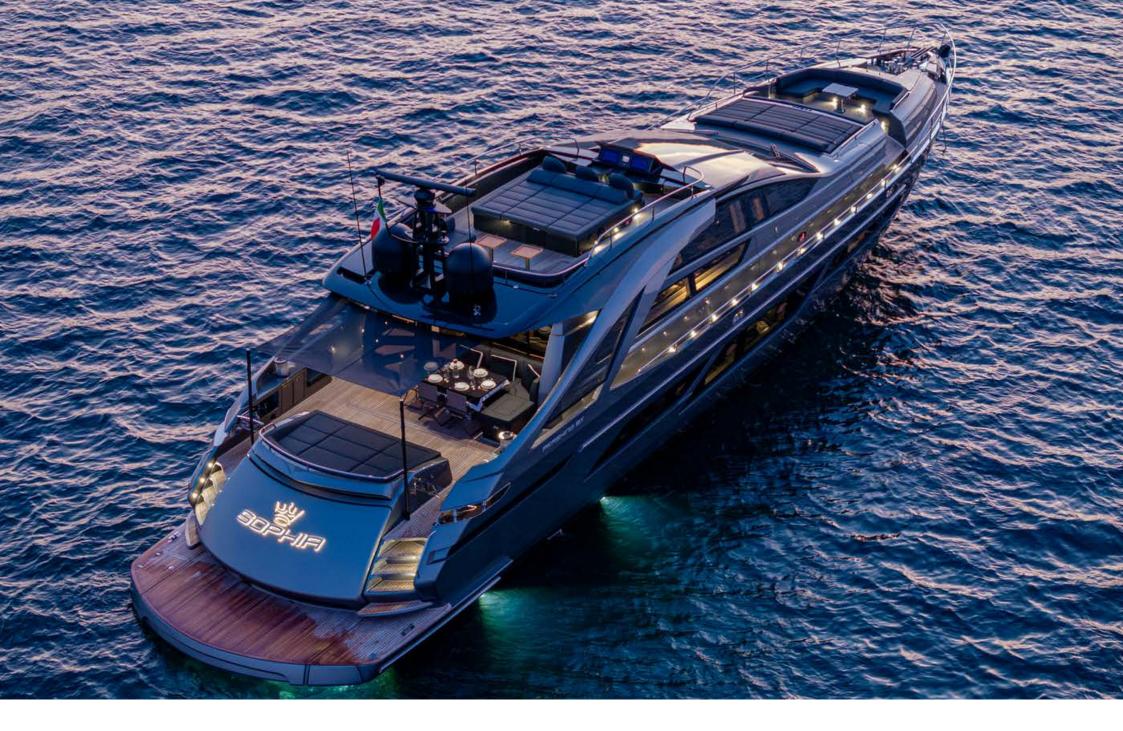

The sun deck offers extremely generous spaces for relaxing thanks to a lounge dinette and a large sun pad. The open-air foredeck area and the sundeck combine supreme comfort with maximum privacy, while the interior décor stands out for elegance and sophistication. The sleek salon is furnished with a sofa and a dining table perfect for a lunch during breezy days.

SOPHIA's sporty lines are exalted by the large side wings and the aerodynamic profile of the sun deck.

The vessel comes with 4 cabins, including 1 sumptuous master suite on the main deck, 1 VIP, 1 Double and 1 Twin with pullman bed. All cabins are air conditioned, with en-suite facilities.