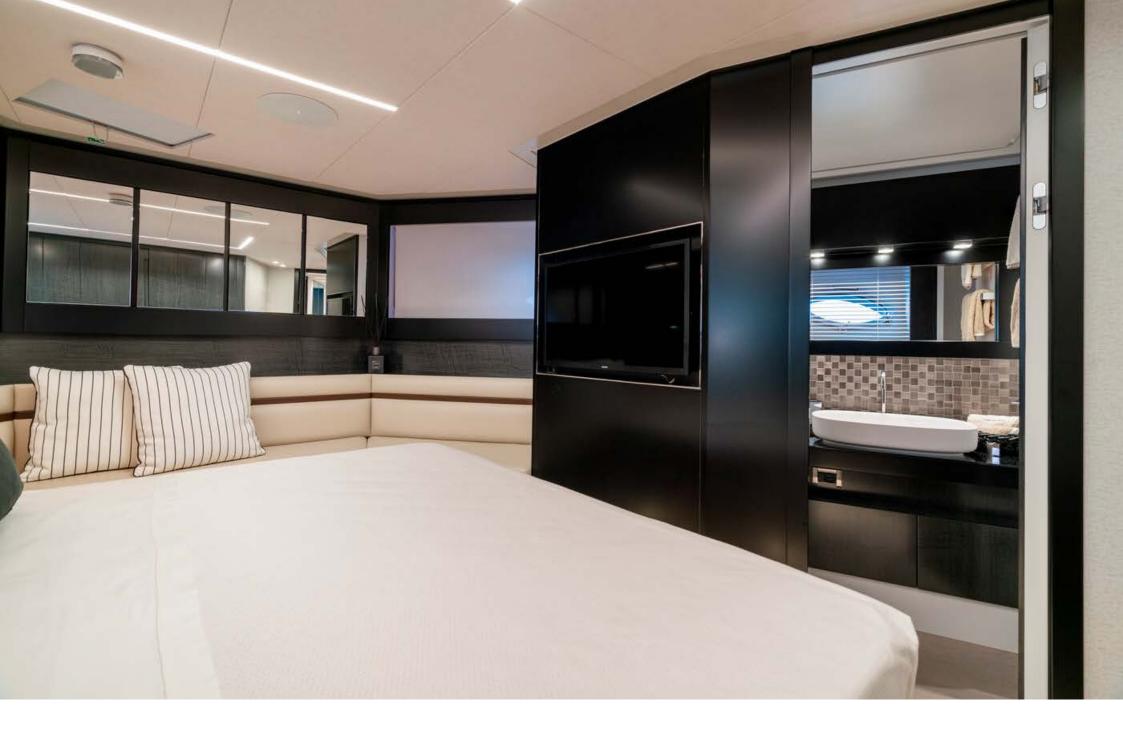

## **SOPHIA** | PERSHING 9X

SOPHIA | Pershing 9X

Desk | Master Cabin

SOPHIA | Pershing 9X Master Cabin Bathroom

**DETAILS** 

Unveiled in 2023, the Pershing 9X SOPHIA offers unique comfort thanks to its quiet running - even at high speeds - and its stability at anchor. The yacht combines elegance and technology to maximize on board pleasure.

SOPHIA's sporty lines are exalted by the large side wings and the aerodynamic profile of the sun deck.

The vessel comes with 4 cabins, including 1 sumptuous master suite on the main deck, 1 VIP, 1 Double and 1 Twin with pullman bed. All cabins are air conditioned, with en-suite facilities.