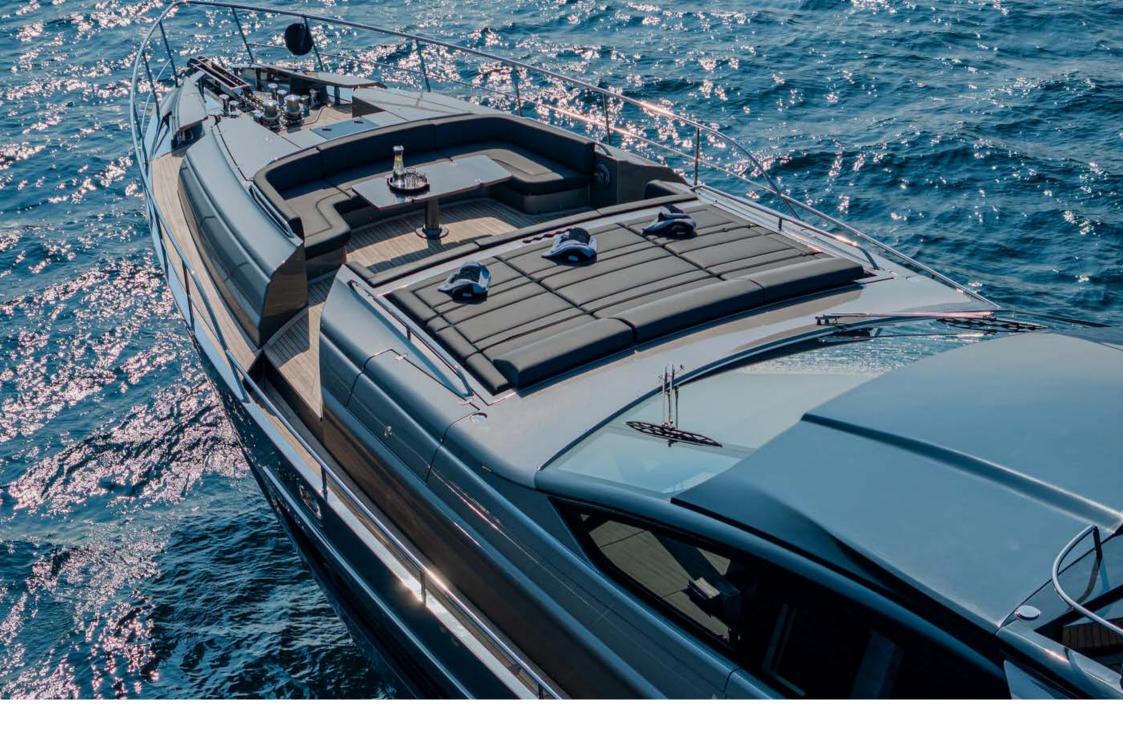

The sun deck offers extremely generous spaces for relaxing thanks to a lounge dinette and a large sun pad. The open-air foredeck area and the sundeck combine supreme comfort with maximum privacy, while the interior décor stands out for elegance and sophistication. The sleek salon is furnished with a sofa and a dining table perfect for a lunch during breezy days.

SOPHIA's sporty lines are exalted by the large side wings and the aerodynamic profile of the sun deck.

The vessel comes with 4 cabins, including 1 sumptuous master suite on the main deck, 1 VIP, 1 Double and 1 Twin with pullman bed. All cabins are air conditioned, with en-suite facilities.