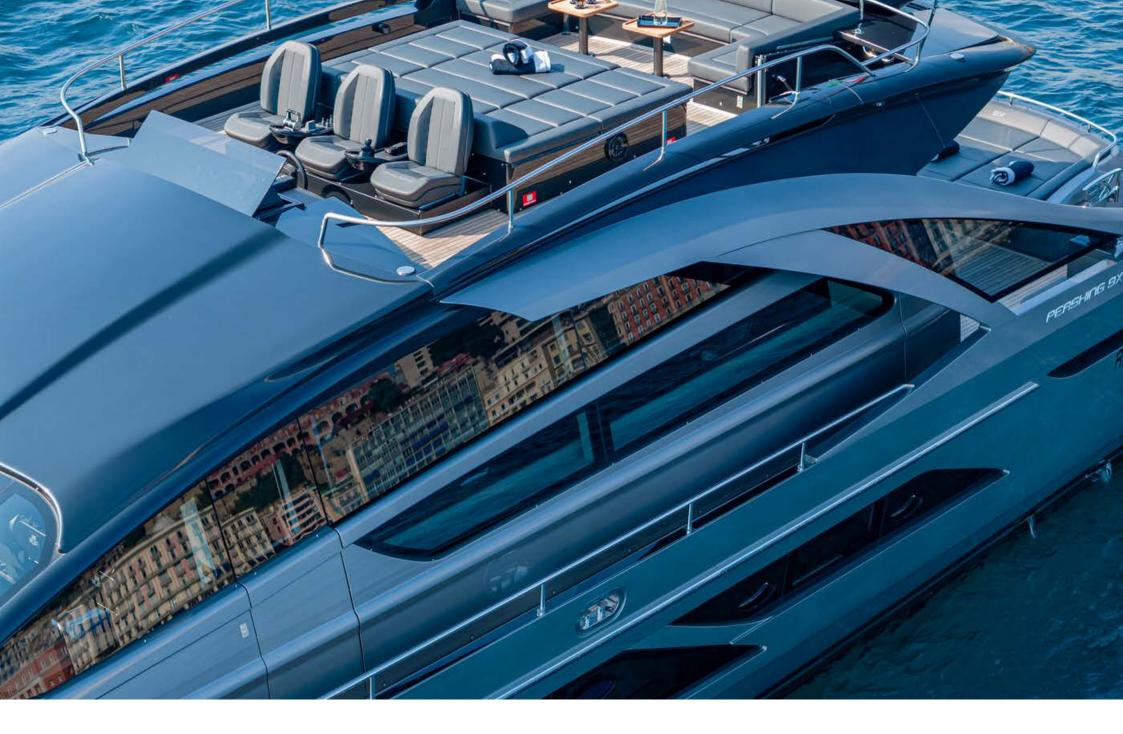

The sun deck offers extremely generous spaces for relaxing thanks to a lounge dinette and a large sun pad. The open-air foredeck area and the sundeck combine supreme comfort with maximum privacy, while the interior décor stands out for elegance and sophistication. The sleek salon is furnished with a sofa and a dining table perfect for a lunch during breezy days.