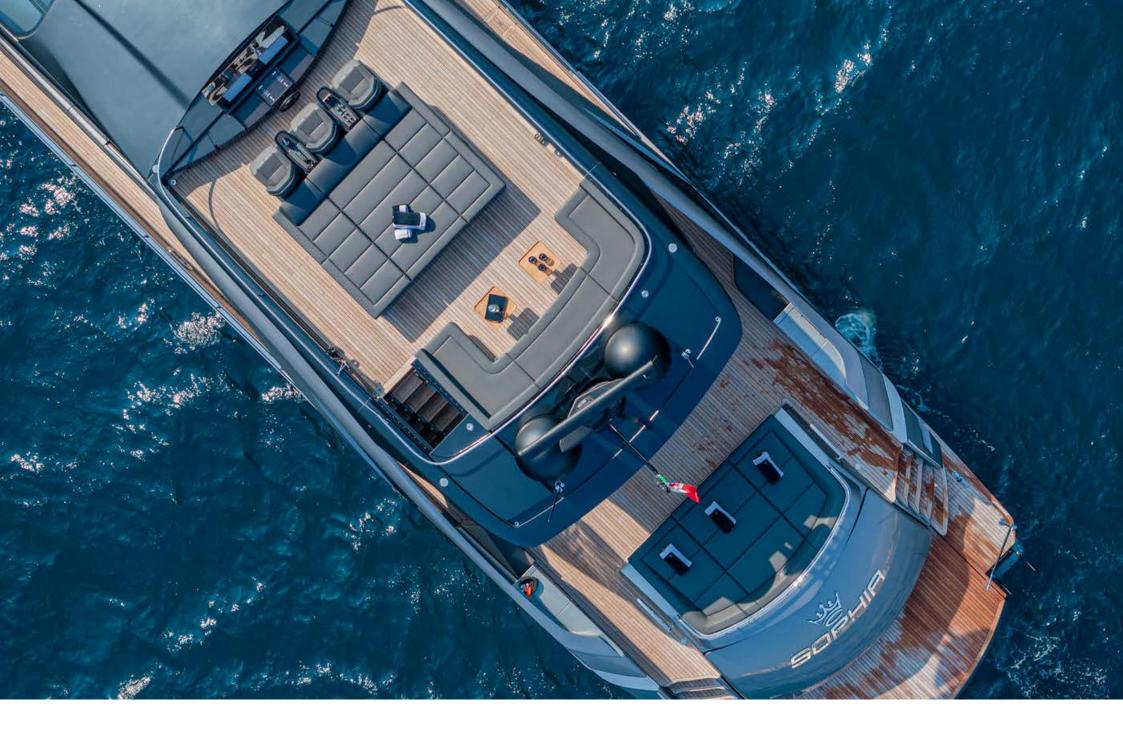

The sun deck offers extremely generous spaces for relaxing thanks to a lounge dinette and a large sun pad. The open-air foredeck area and the sundeck combine supreme comfort with maximum privacy, while the interior décor stands out for elegance and sophistication. The sleek salon is furnished with a sofa and a dining table perfect for a lunch during breezy days.

SOPHIA's sporty lines are exalted by the large side wings and the aerodynamic profile of the sun deck.

The vessel comes with 4 cabins, including 1 sumptuous master suite on the main deck, 1 VIP, 1 Double and 1 Twin with pullman bed. All cabins are air conditioned, with en-suite facilities.