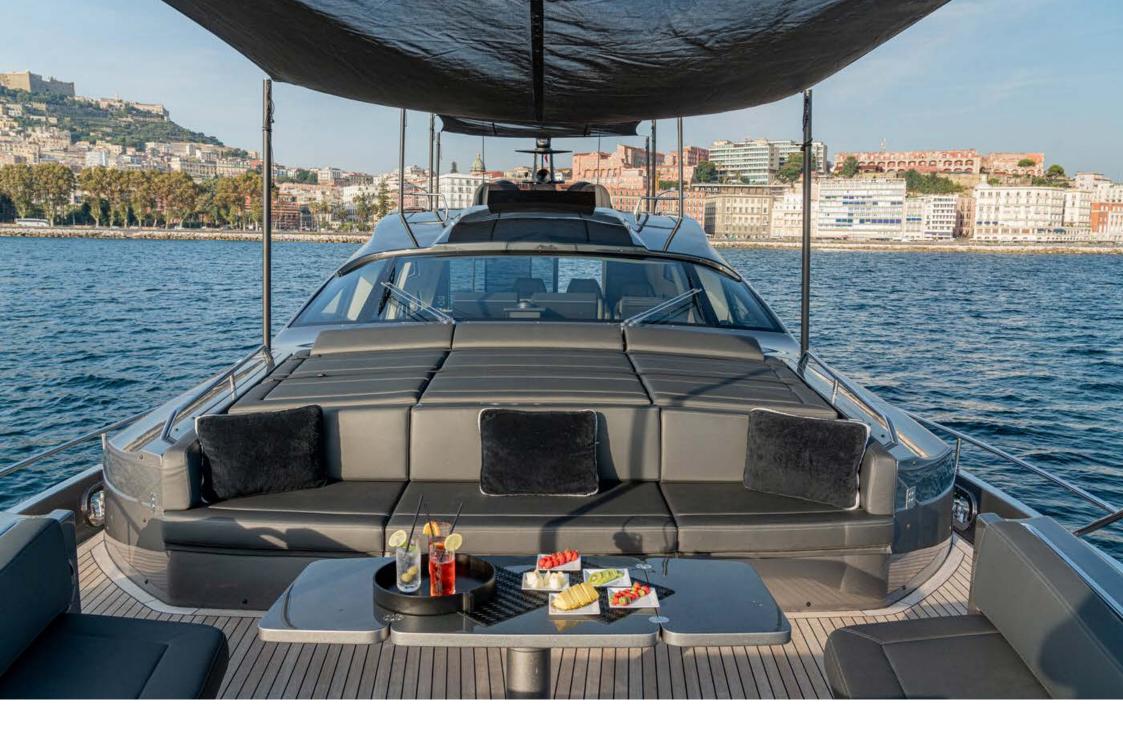

The sun deck offers extremely generous spaces for relaxing thanks to a lounge dinette and a large sun pad. The open-air foredeck area and the sundeck combine supreme comfort with maximum privacy, while the interior décor stands out for elegance and sophistication. The sleek salon is furnished with a sofa and a dining table perfect for a lunch during breezy days.