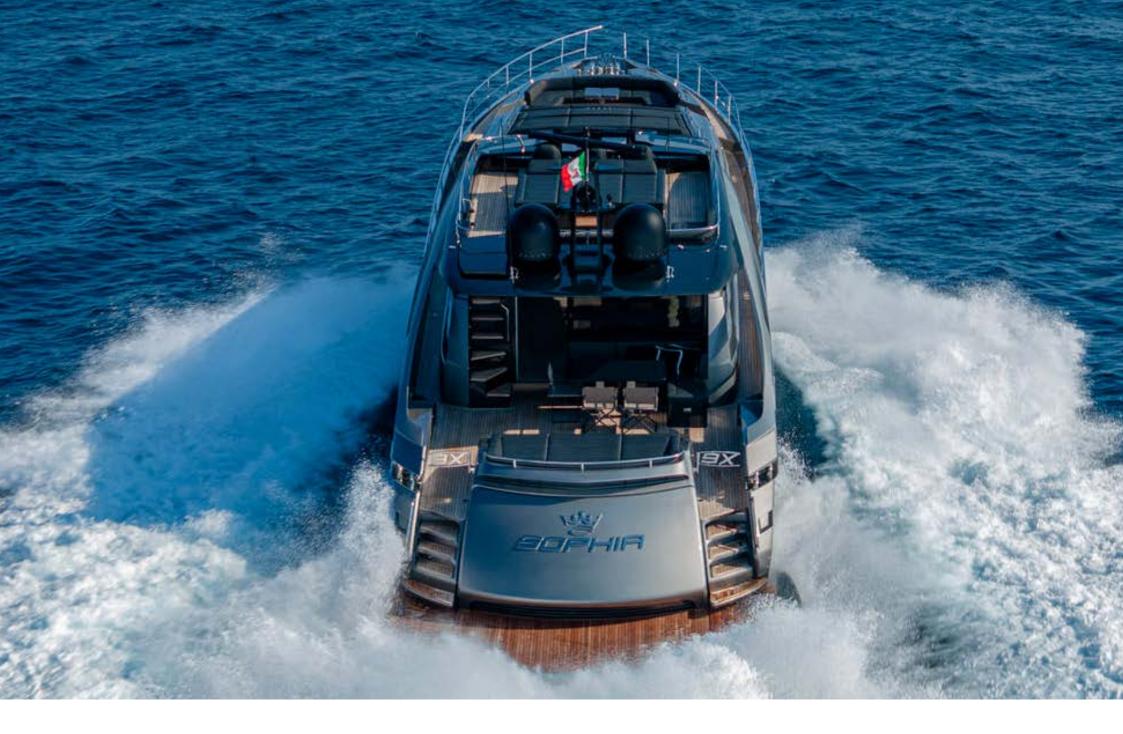

SOPHIA's sporty lines are exalted by the large side wings and the aerodynamic profile of the sun deck.

The vessel comes with 4 cabins, including 1 sumptuous master suite on the main deck, 1 VIP, 1 Double and 1 Twin with pullman bed. All cabins are air conditioned, with en-suite facilities.

An attentive crew of 4 ensures an unforgettable charter service. Equipped with stabilizers, the yacht guarantees a smooth and comfortable voyage, even in challenging sea conditions.