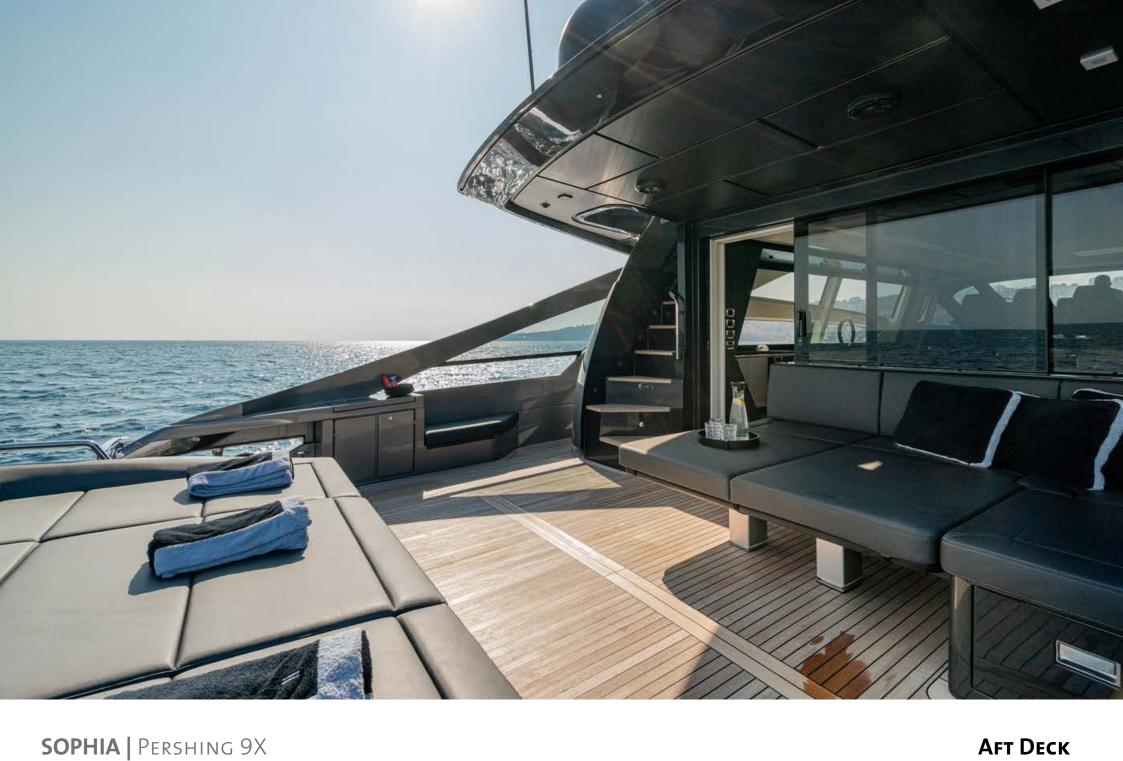

The sun deck offers extremely generous spaces for relaxing thanks to a lounge dinette and a large sun pad. The open-air foredeck area and the sundeck combine supreme comfort with maximum privacy, while the interior décor stands out for elegance and sophistication. The sleek salon is furnished with a sofa and a dining table perfect for a lunch during breezy days.