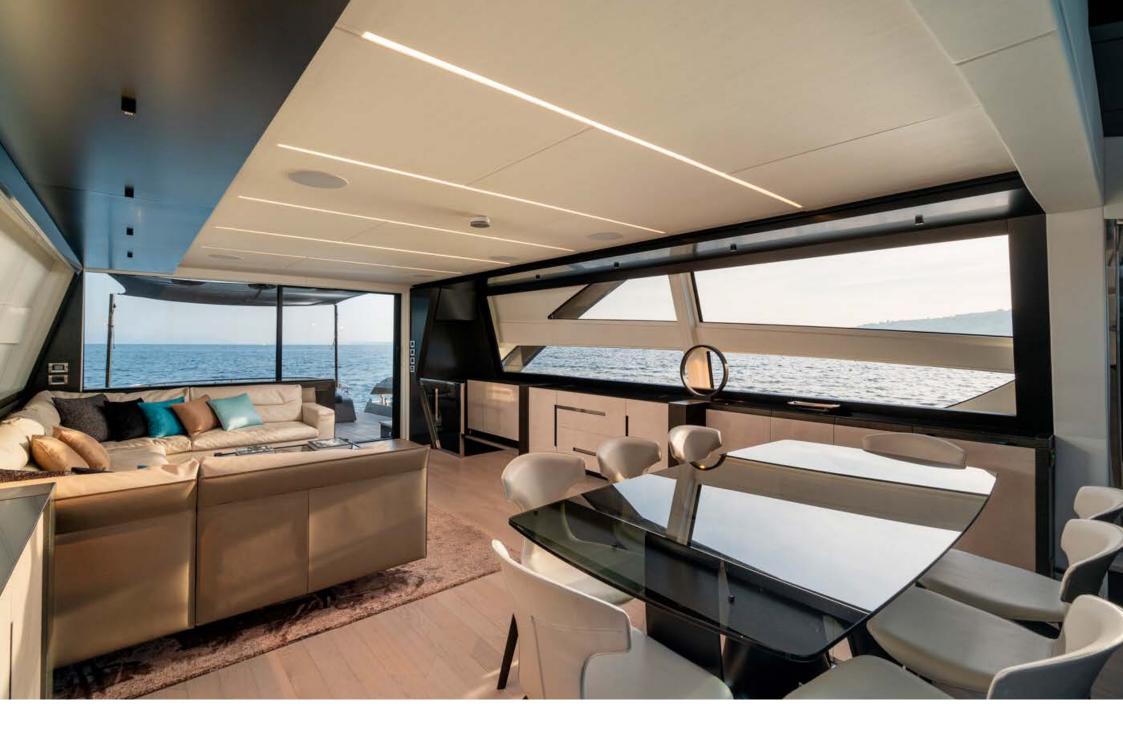

The sun deck offers extremely generous spaces for relaxing thanks to a lounge dinette and a large sun pad. The open-air foredeck area and the sundeck combine supreme comfort with maximum privacy, while the interior décor stands out for elegance and sophistication. The sleek salon is furnished with a sofa and a dining table perfect for a lunch during breezy days.