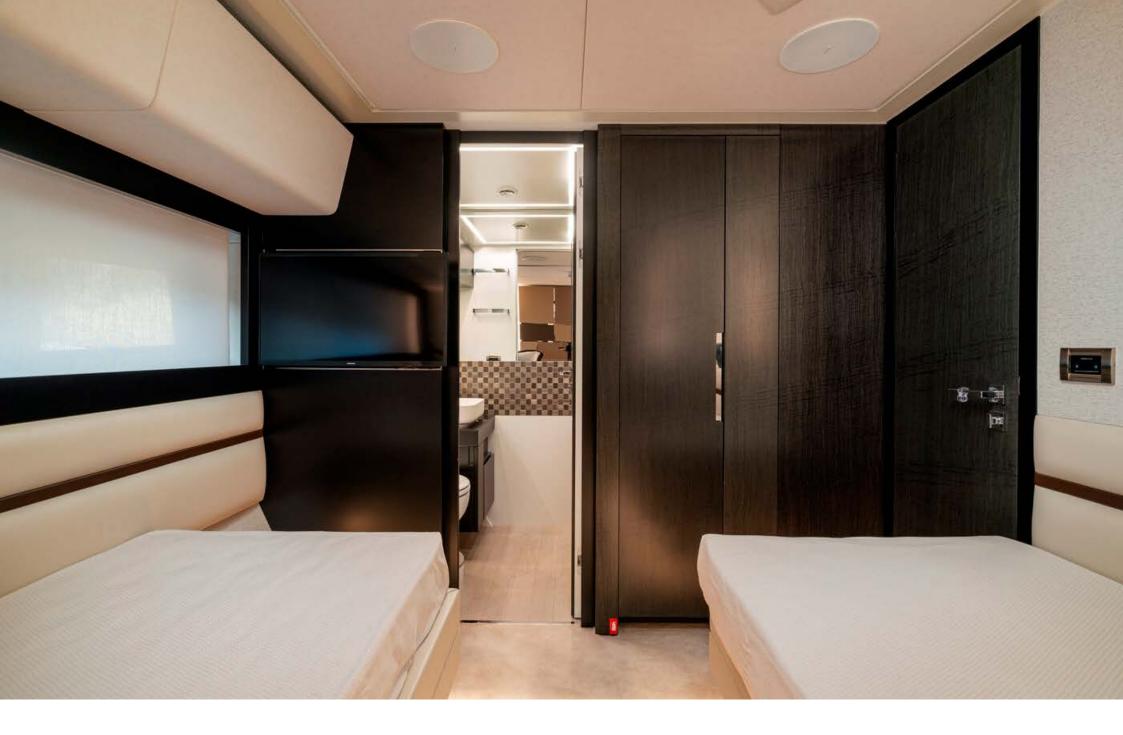

SOPHIA's sporty lines are exalted by the large side wings and the aerodynamic profile of the sun deck.

The vessel comes with 4 cabins, including 1 sumptuous master suite on the main deck, 1 VIP, 1 Double and 1 Twin with pullman bed. All cabins are air conditioned, with en-suite facilities.