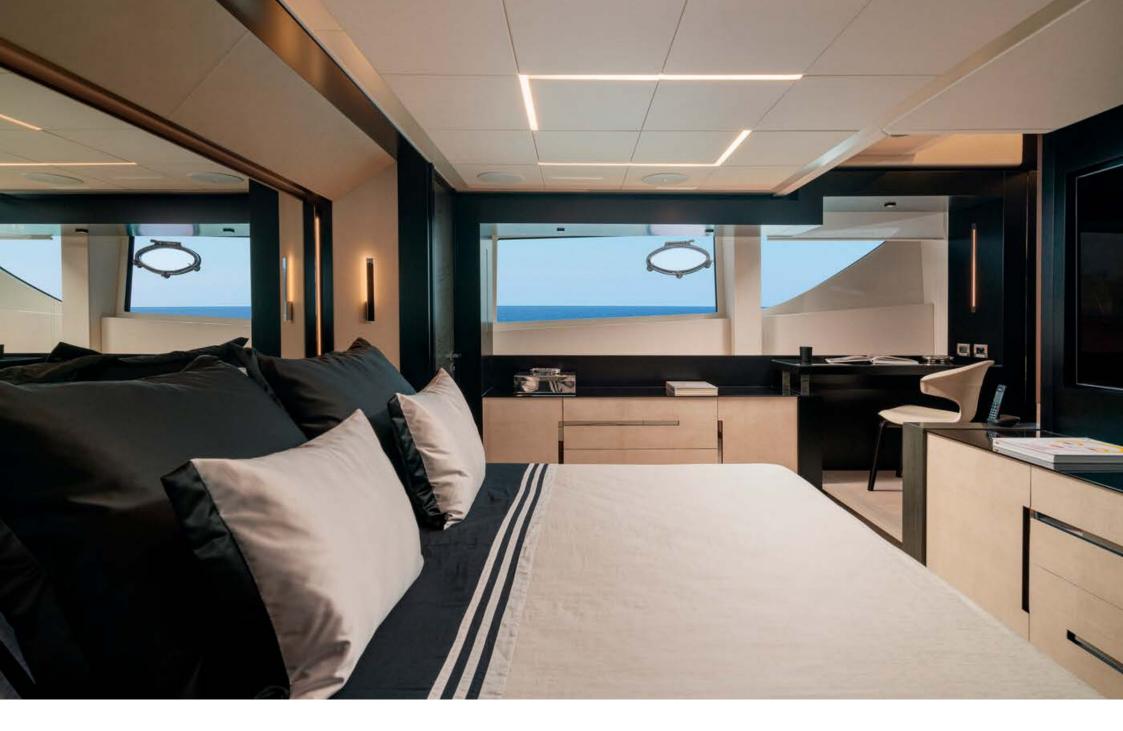

SOPHIA's sporty lines are exalted by the large side wings and the aerodynamic profile of the sun deck.

The vessel comes with 4 cabins, including 1 sumptuous master suite on the main deck, 1 VIP, 1 Double and 1 Twin with pullman bed. All cabins are air conditioned, with en-suite facilities.