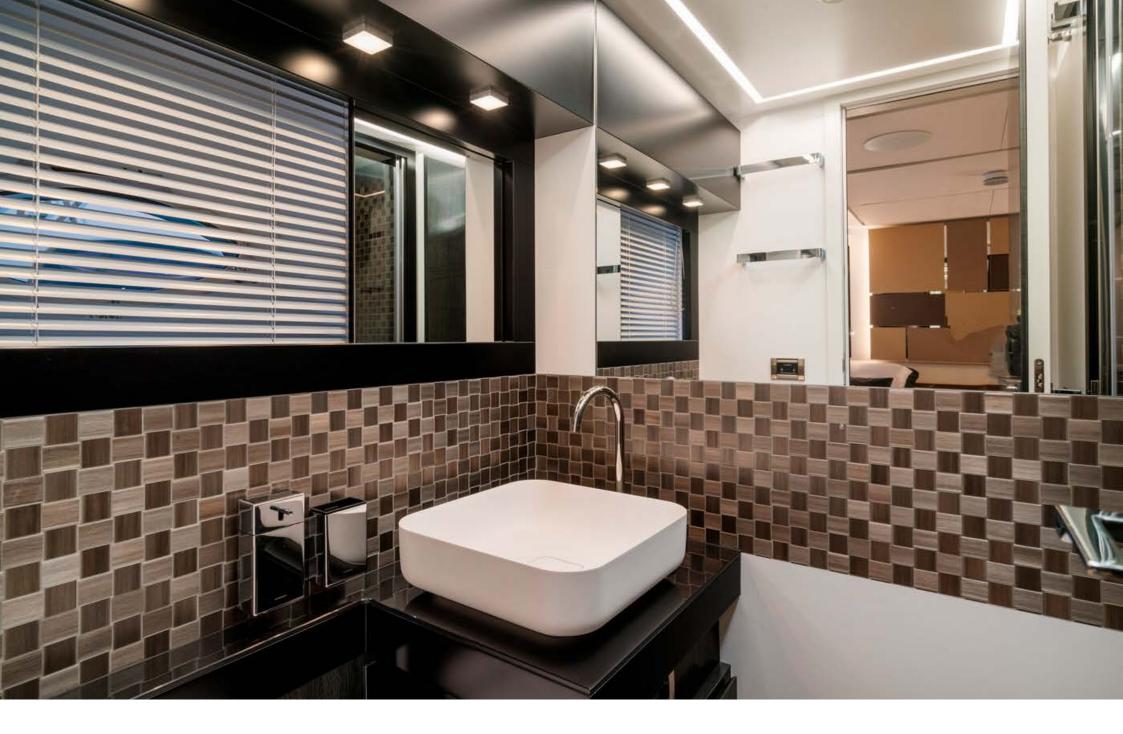

SOPHIA's sporty lines are exalted by the large side wings and the aerodynamic profile of the sun deck.

The vessel comes with 4 cabins, including 1 sumptuous master suite on the main deck, 1 VIP, 1 Double and 1 Twin with pullman bed. All cabins are air conditioned, with en-suite facilities.