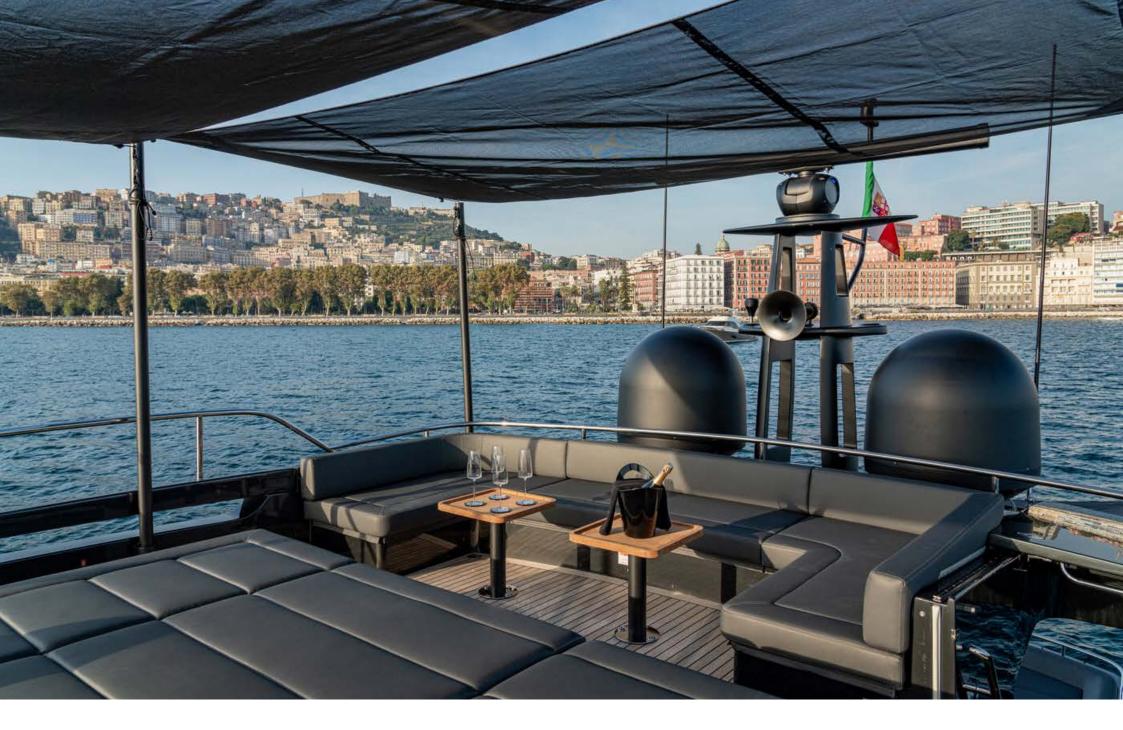

The sun deck offers extremely generous spaces for relaxing thanks to a lounge dinette and a large sun pad. The open-air foredeck area and the sundeck combine supreme comfort with maximum privacy, while the interior décor stands out for elegance and sophistication. The sleek salon is furnished with a sofa and a dining table perfect for a lunch during breezy days.

SOPHIA's sporty lines are exalted by the large side wings and the aerodynamic profile of the sun deck.

The vessel comes with 4 cabins, including 1 sumptuous master suite on the main deck, 1 VIP, 1 Double and 1 Twin with pullman bed. All cabins are air conditioned, with en-suite facilities.