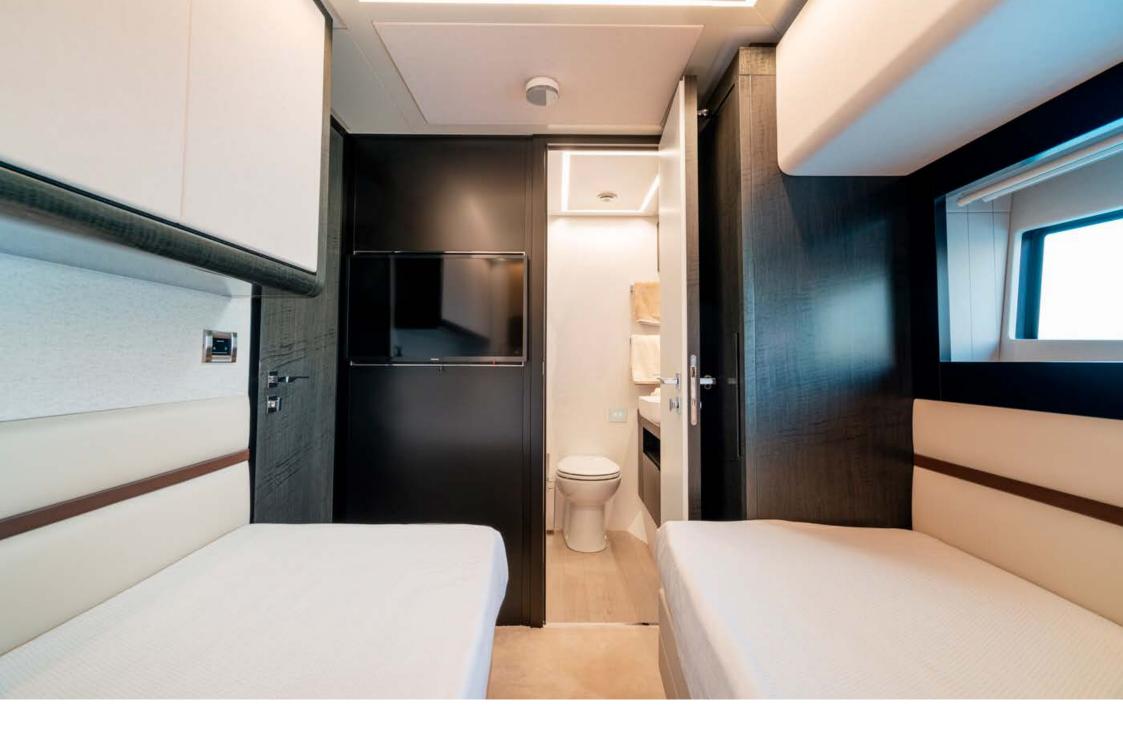

SOPHIA's sporty lines are exalted by the large side wings and the aerodynamic profile of the sun deck.

The vessel comes with 4 cabins, including 1 sumptuous master suite on the main deck, 1 VIP, 1 Double and 1 Twin with pullman bed. All cabins are air conditioned, with en-suite facilities.