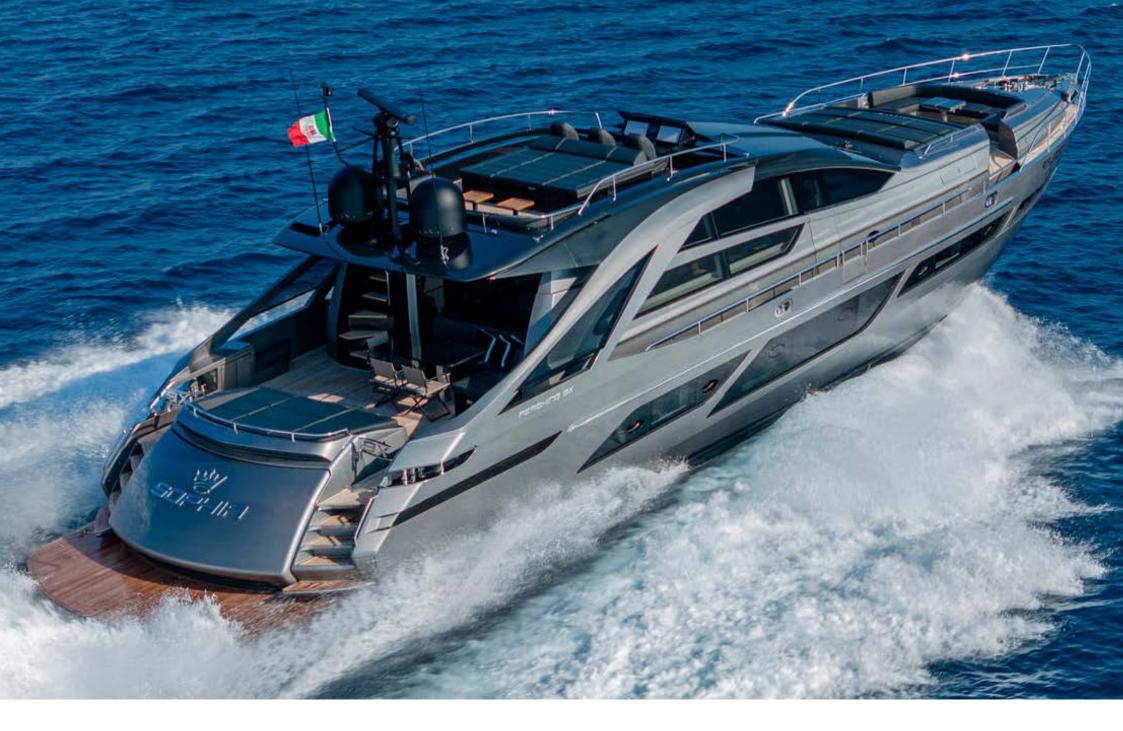

## **SOPHIA** | PERSHING 9X

SOPHIA | Pershing 9X

Desk | Master Cabin

SOPHIA | Pershing 9X Master Cabin Bathroom

**DETAILS** 

Unveiled in 2023, the Pershing 9X SOPHIA offers unique comfort thanks to its quiet running - even at high speeds - and its stability at anchor. The yacht combines elegance and technology to maximize on board pleasure.

SOPHIA's sporty lines are exalted by the large side wings and the aerodynamic profile of the sun deck.

The vessel comes with 4 cabins, including 1 sumptuous master suite on the main deck, 1 VIP, 1 Double and 1 Twin with pullman bed. All cabins are air conditioned, with en-suite facilities.