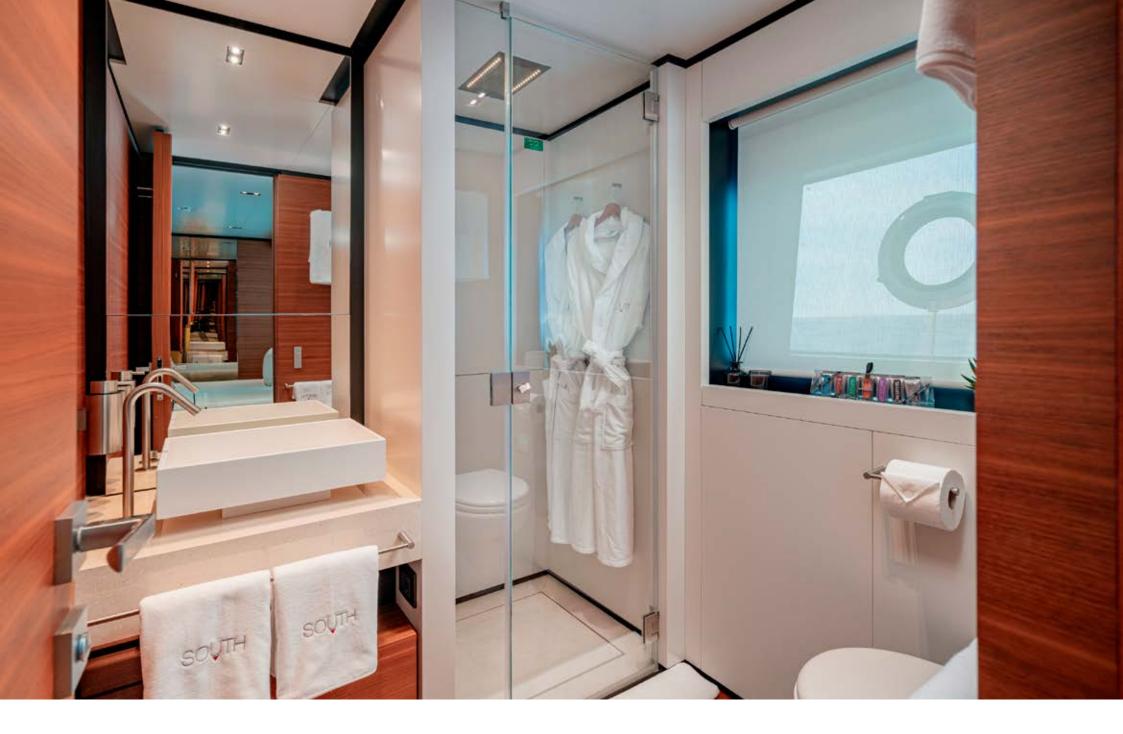

Inside, the areas dedicated to the family and their guests open up on all 3 decks, from the wide-body Master suite forward on the main deck to the 4 guest cabins below. She accommodates up to 11 guests. The light-filled salon comes with a formal dining area.