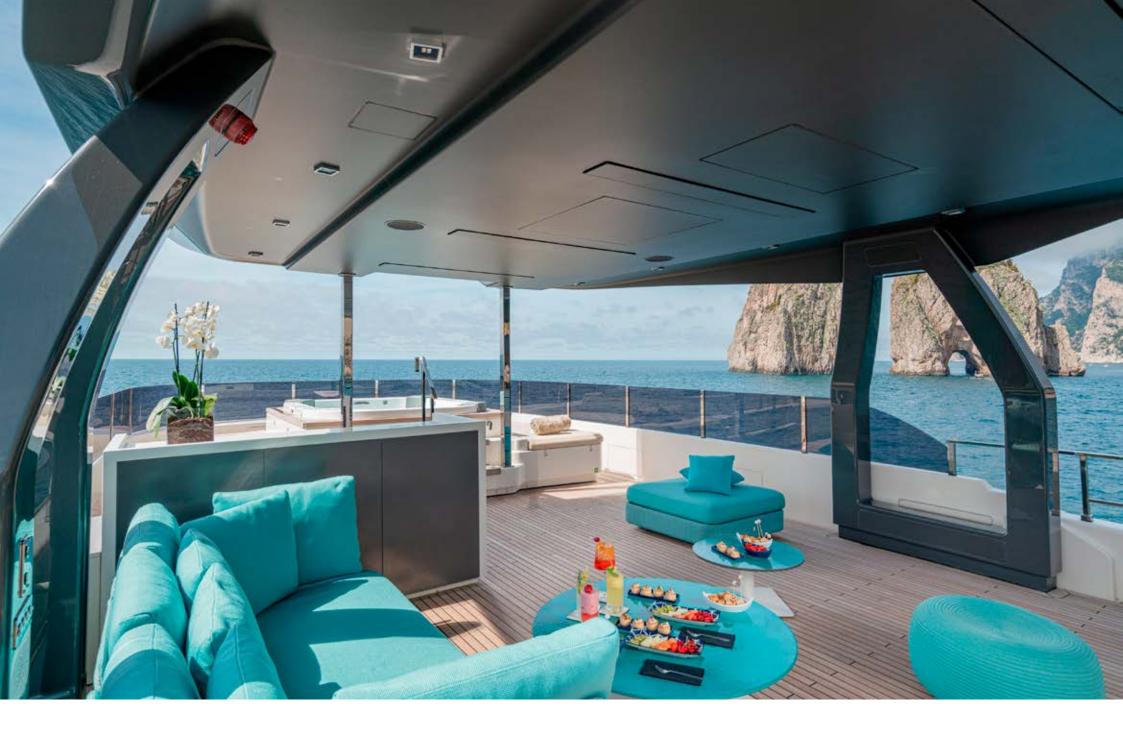

The Upper deck offers complete privacy and features a dining table, grill, and a large sofa. The sun deck features a Jacuzzi and sun loungers, as well as a conversation area with a comfortable sofa and a coffee table.