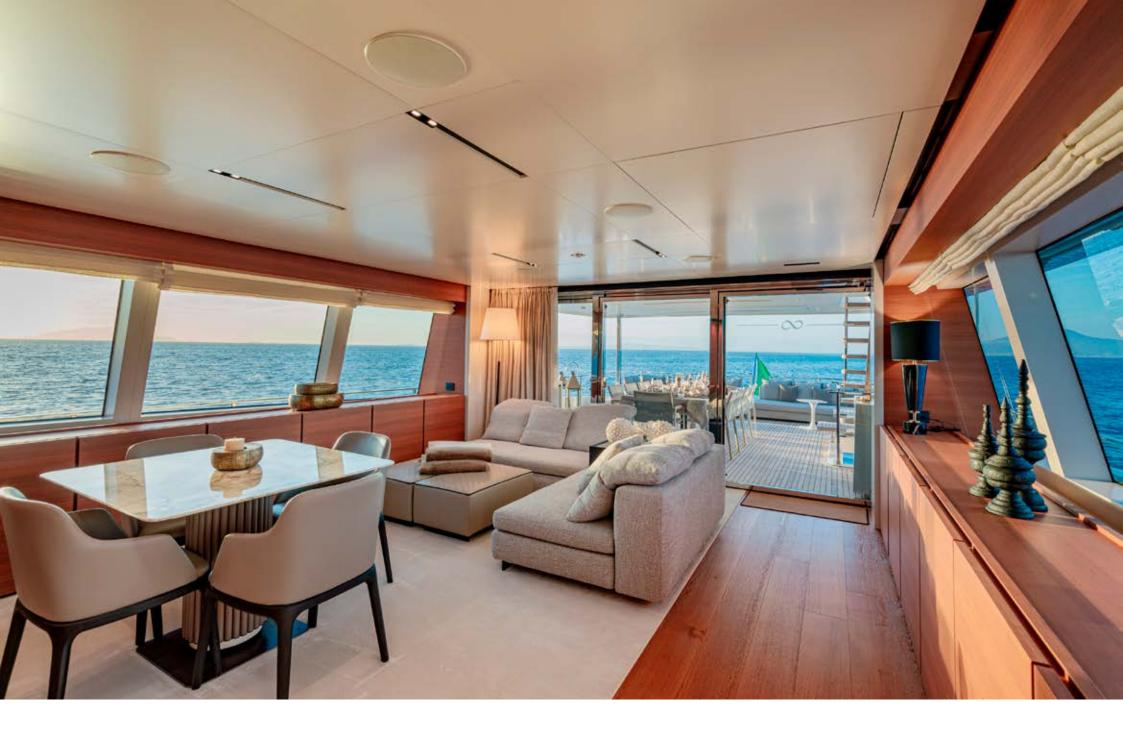

Inside, the areas dedicated to the family and their guests open up on all 3 decks, from the wide-body Master suite forward on the main deck to the 4 guest cabins below. She accommodates up to 11 guests. The light-filled salon comes with a formal dining area.