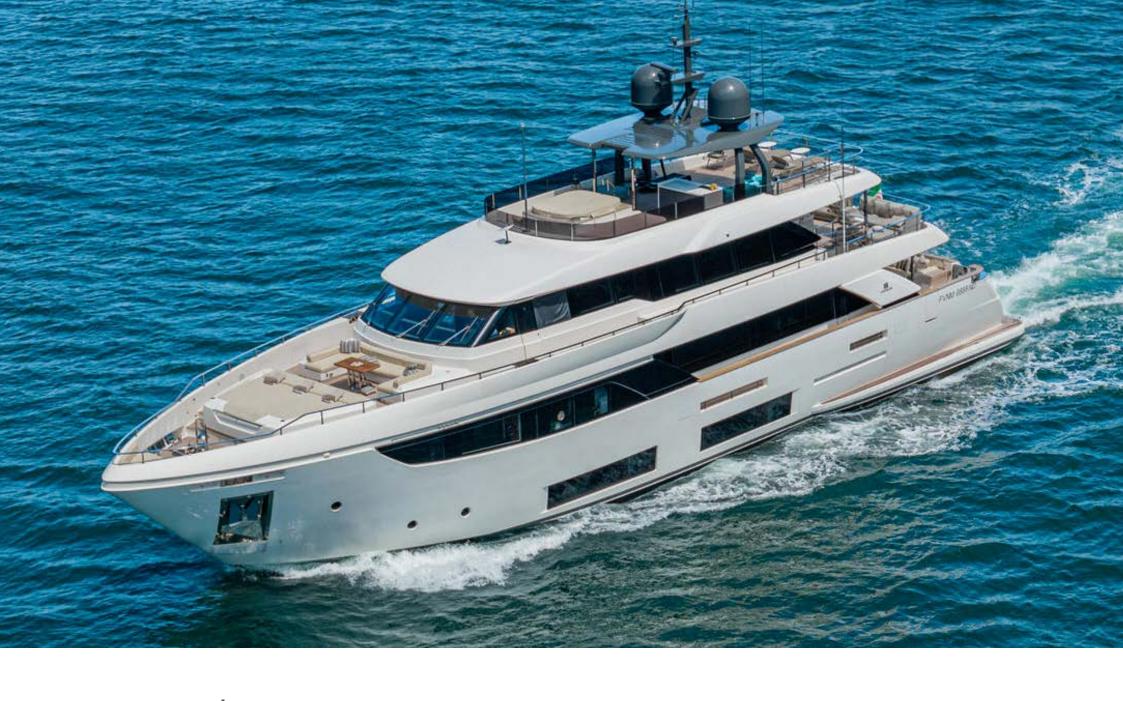

## **SOUTH** | CUSTOM LINE NAVETTA 33

**SOUTH |** CUSTOM LINE NAVETTA 33

Custom Line Navetta 33 SOUTH is the semi-displacement yacht that turns true sophistication into absolute luxury. Her bow assures best-in-class stability and seaworthiness.

Inside, the areas dedicated to the family and their guests open up on all 3 decks, from the wide-body Master suite forward on the main deck to the 4 guest cabins below. She accommodates up to 11 guests. The light-filled salon comes with a formal dining area.

The Upper deck offers complete privacy and features a dining table, grill, and a large sofa. The sun deck features a Jacuzzi and sun loungers, as well as a conversation area with a comfortable sofa and a coffee table.

SOUTH offers an extensive selection of water toys. The stabilizers ensure that everyone can enjoy the view and the on board experience both while cruising and when at rest. It's no surprise that she is the ideal yacht for a charter in the Mediterranean.