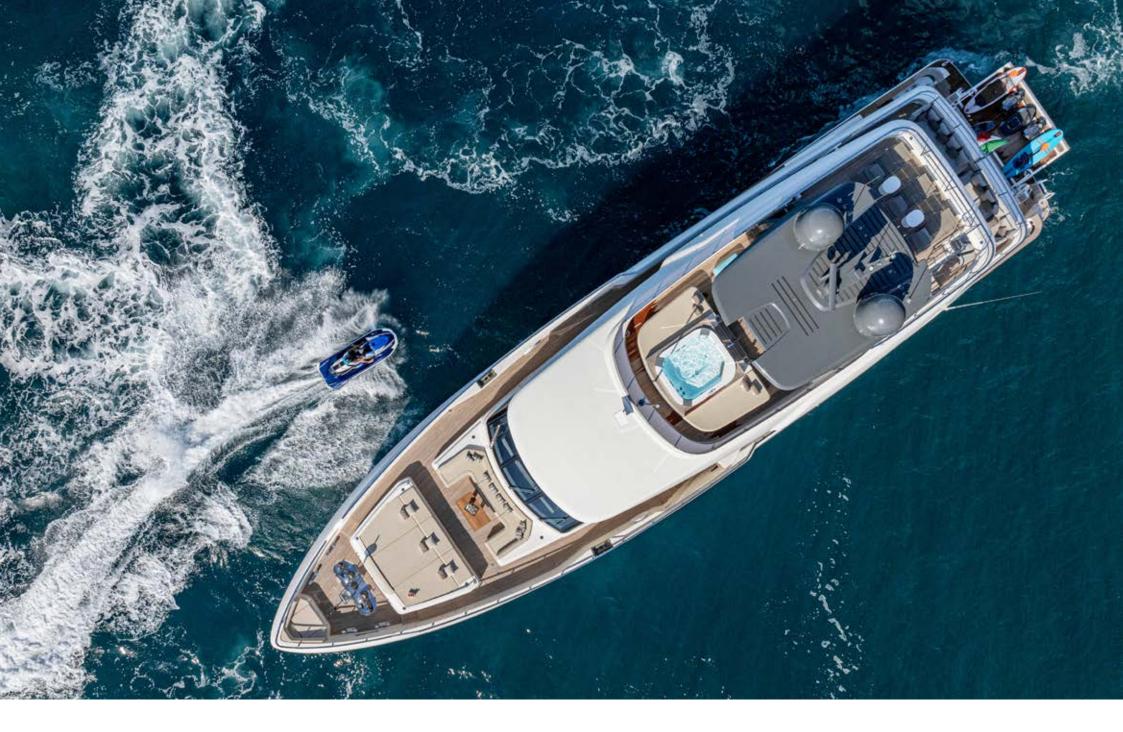

The Upper deck offers complete privacy and features a dining table, grill, and a large sofa. The sun deck features a Jacuzzi and sun loungers, as well as a conversation area with a comfortable sofa and a coffee table.

SOUTH offers an extensive selection of water toys. The stabilizers ensure that everyone can enjoy the view and the on board experience both while cruising and when at rest. It's no surprise that she is the ideal yacht for a charter in the Mediterranean.