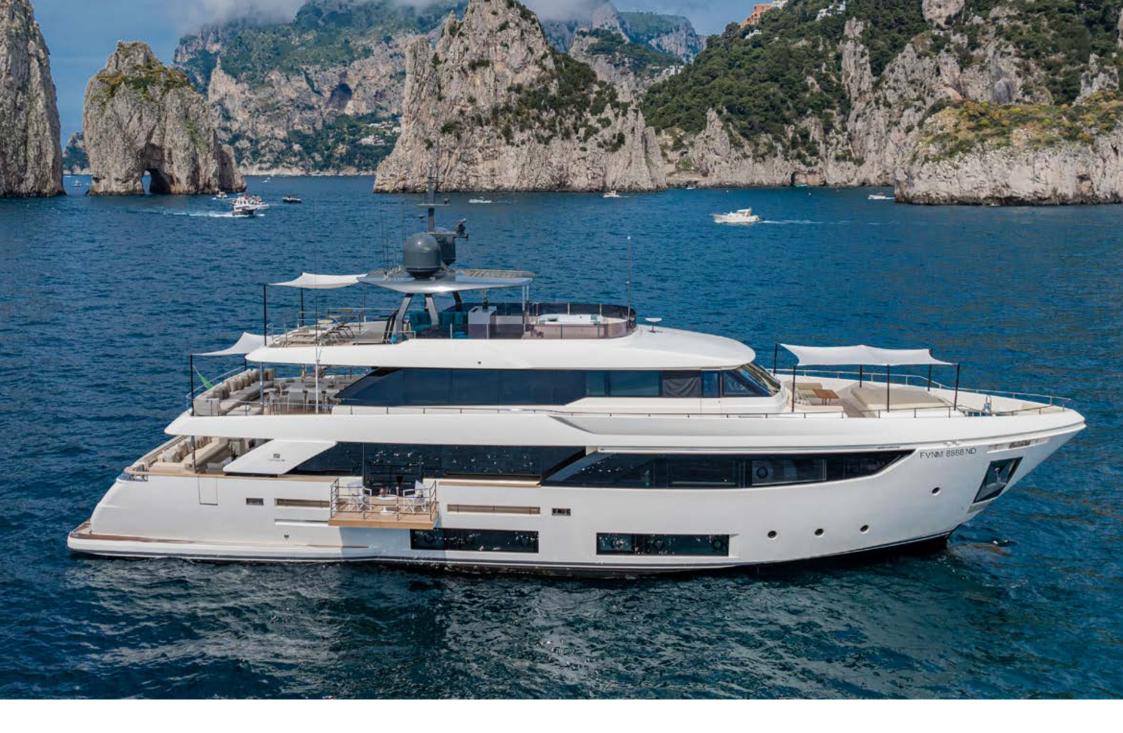

## **SOUTH** | CUSTOM LINE NAVETTA 33

**SOUTH |** CUSTOM LINE NAVETTA 33

Custom Line Navetta 33 SOUTH is the semi-displacement yacht that turns true sophistication into absolute luxury. Her bow assures best-in-class stability and seaworthiness.