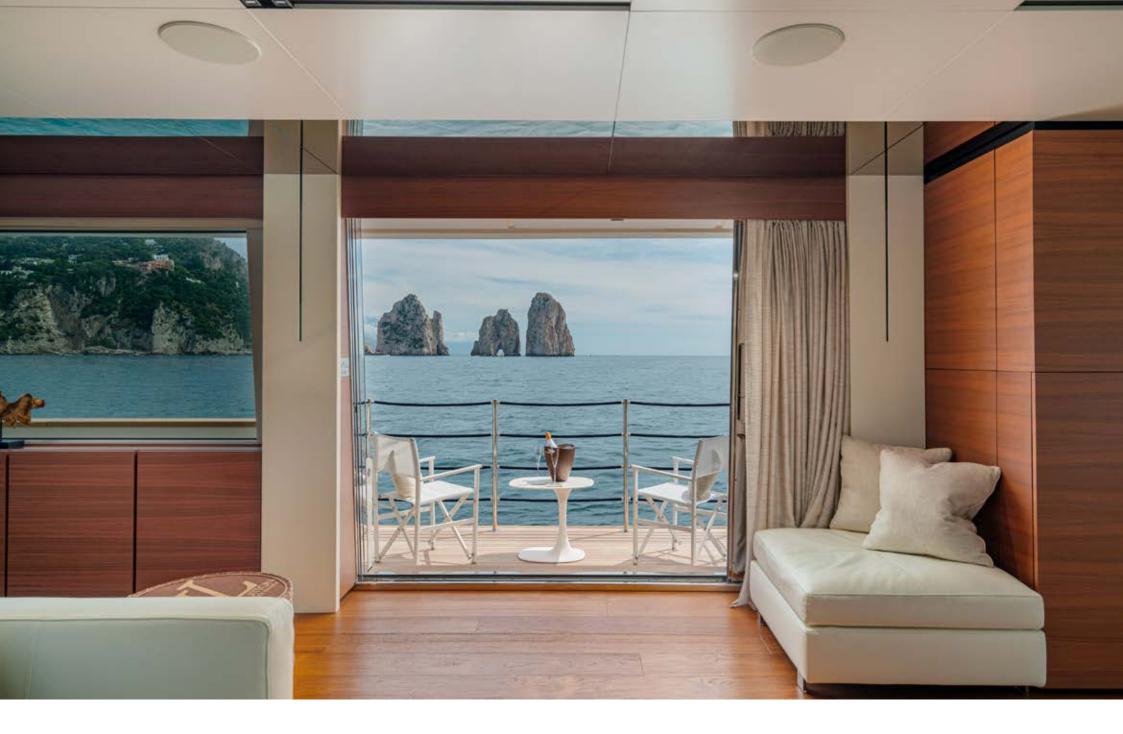

Inside, the areas dedicated to the family and their guests open up on all 3 decks, from the wide-body Master suite forward on the main deck to the 4 guest cabins below. She accommodates up to 11 guests. The light-filled salon comes with a formal dining area.