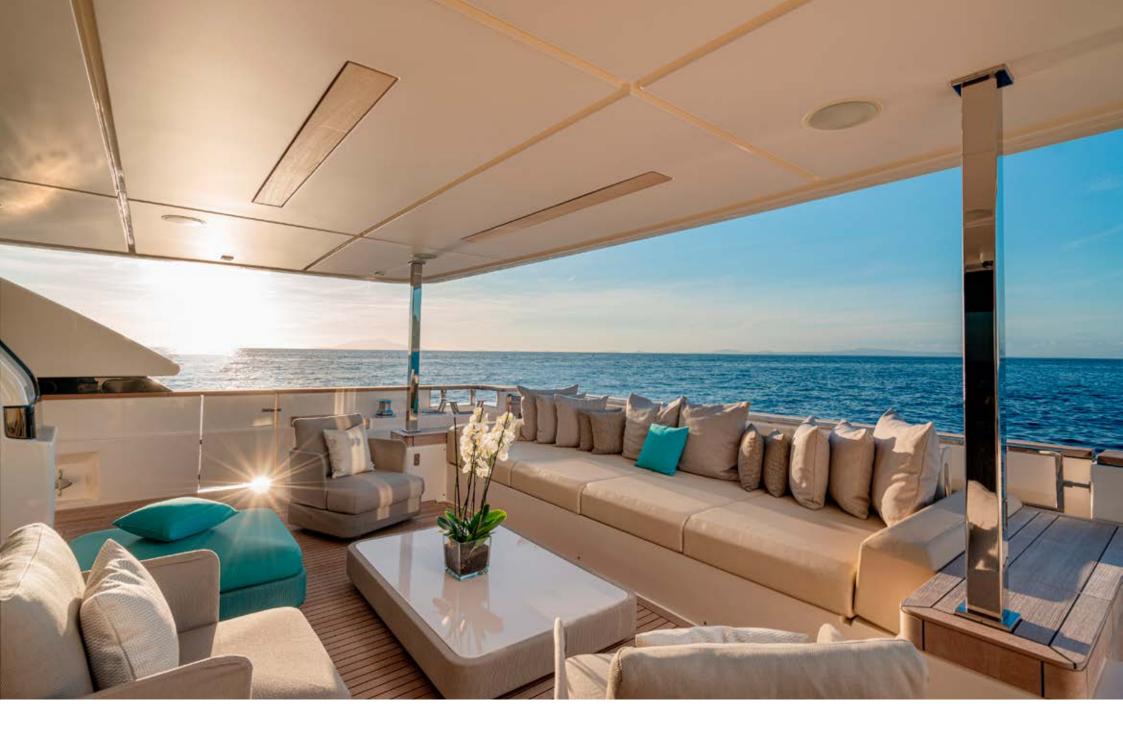

The Upper deck offers complete privacy and features a dining table, grill, and a large sofa. The sun deck features a Jacuzzi and sun loungers, as well as a conversation area with a comfortable sofa and a coffee table.

SOUTH offers an extensive selection of water toys. The stabilizers ensure that everyone can enjoy the view and the on board experience both while cruising and when at rest. It's no surprise that she is the ideal yacht for a charter in the Mediterranean.