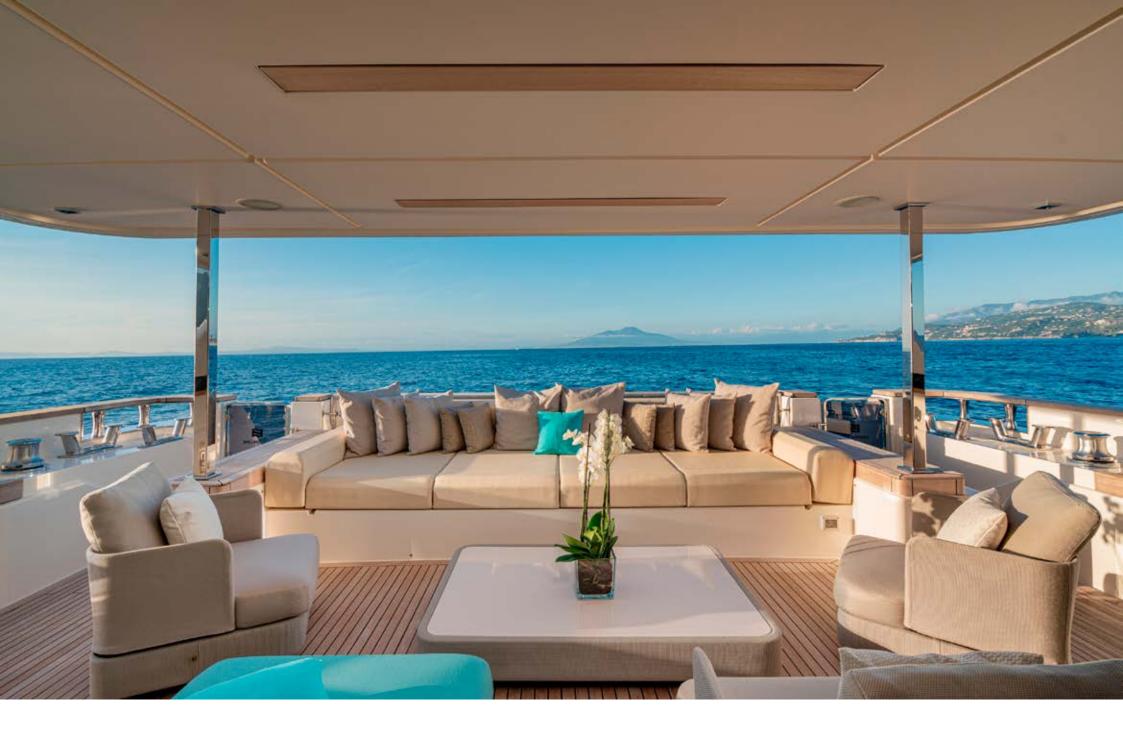

The Upper deck offers complete privacy and features a dining table, grill, and a large sofa. The sun deck features a Jacuzzi and sun loungers, as well as a conversation area with a comfortable sofa and a coffee table.

SOUTH offers an extensive selection of water toys. The stabilizers ensure that everyone can enjoy the view and the on board experience both while cruising and when at rest. It's no surprise that she is the ideal yacht for a charter in the Mediterranean.