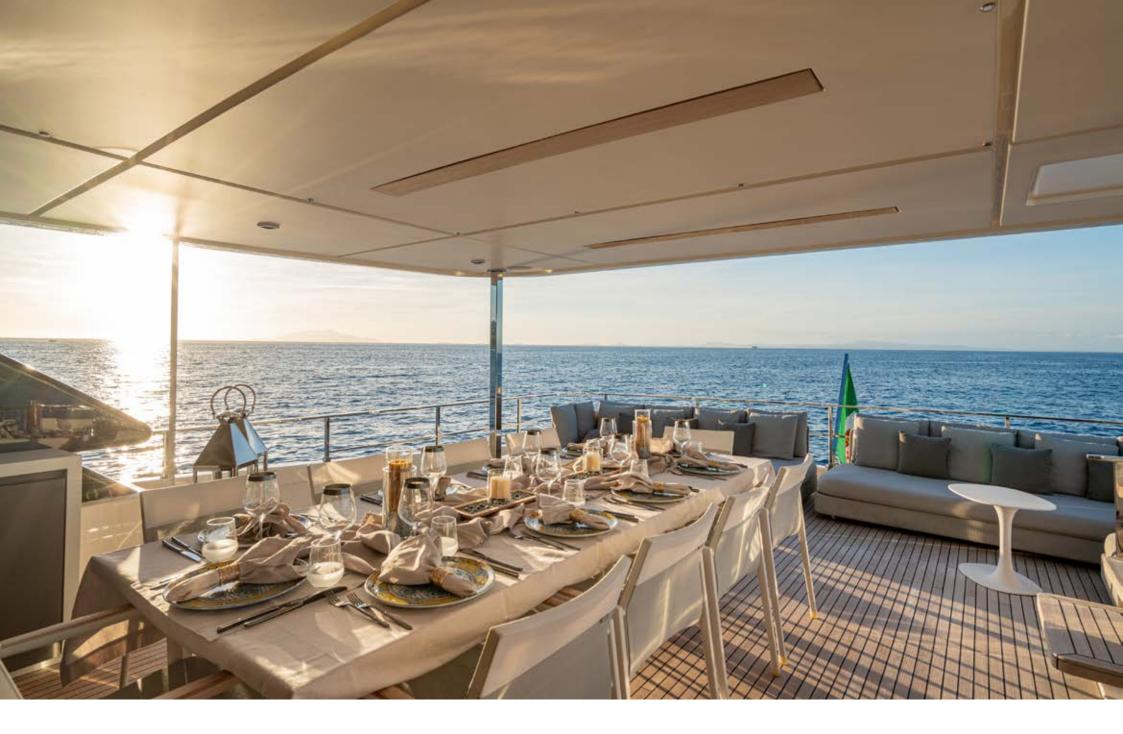

The Upper deck offers complete privacy and features a dining table, grill, and a large sofa. The sun deck features a Jacuzzi and sun loungers, as well as a conversation area with a comfortable sofa and a coffee table.