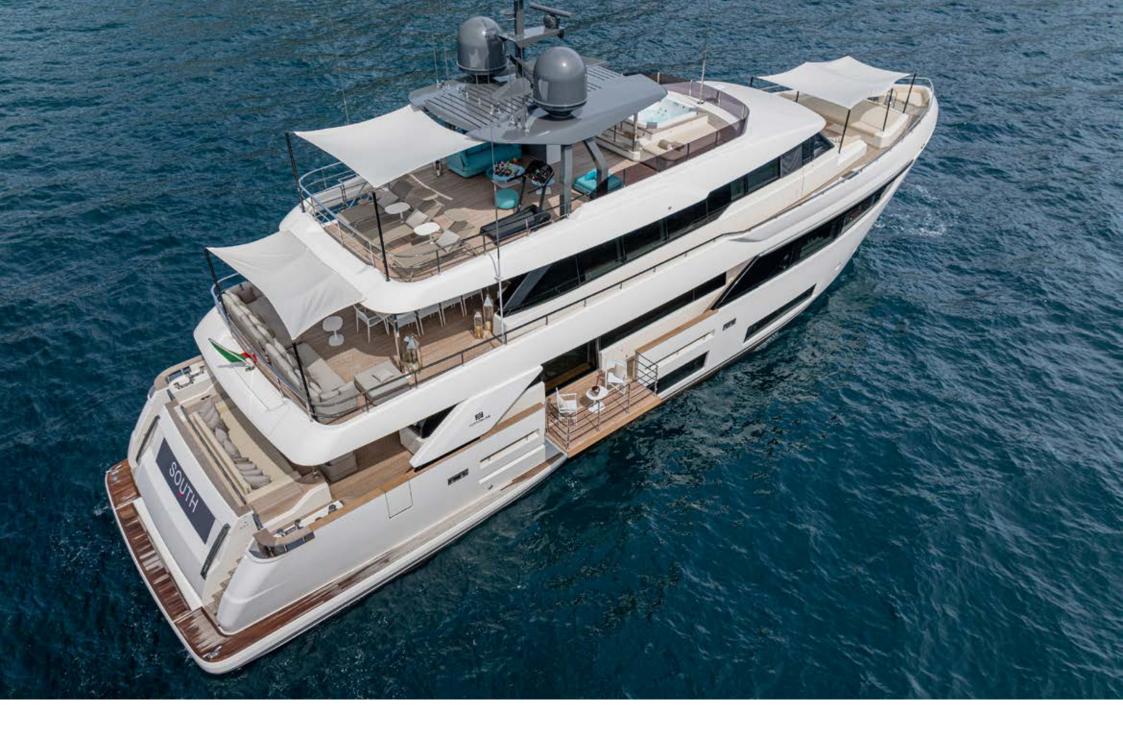

## **SOUTH** | CUSTOM LINE NAVETTA 33

**SOUTH |** CUSTOM LINE NAVETTA 33

Custom Line Navetta 33 SOUTH is the semi-displacement yacht that turns true sophistication into absolute luxury. Her bow assures best-in-class stability and seaworthiness.

Inside, the areas dedicated to the family and their guests open up on all 3 decks, from the wide-body Master suite forward on the main deck to the 4 guest cabins below. She accommodates up to 11 guests. The light-filled salon comes with a formal dining area.

The Upper deck offers complete privacy and features a dining table, grill, and a large sofa. The sun deck features a Jacuzzi and sun loungers, as well as a conversation area with a comfortable sofa and a coffee table.