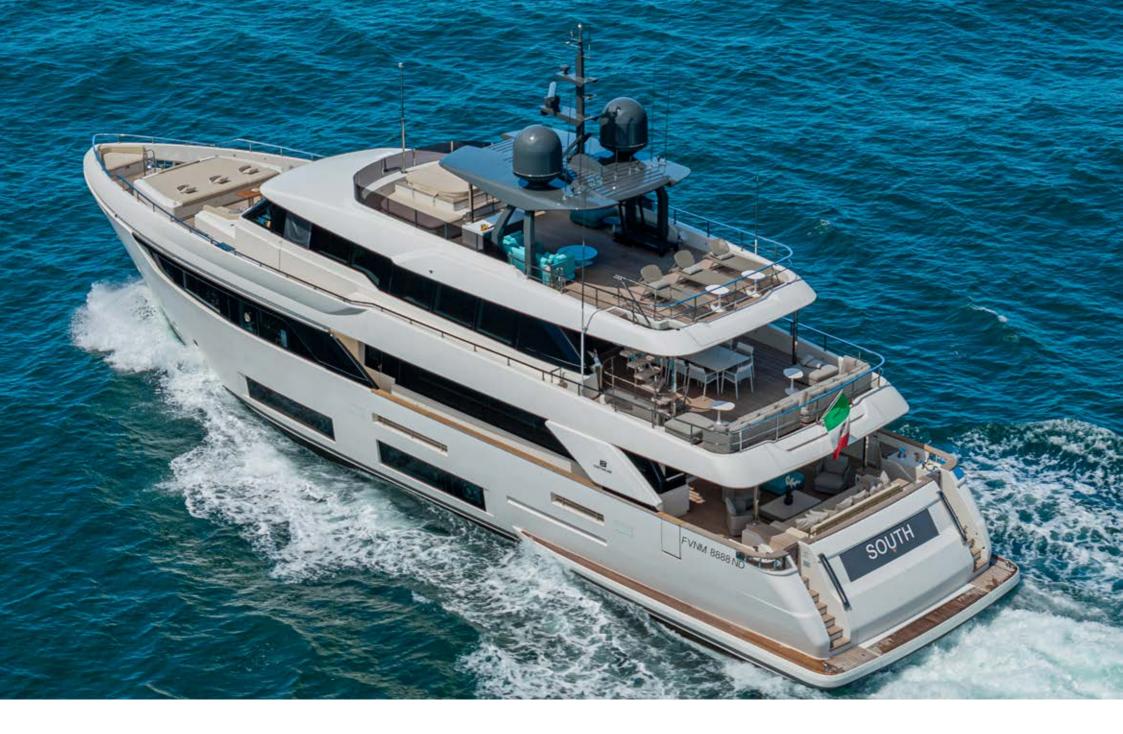

The Upper deck offers complete privacy and features a dining table, grill, and a large sofa. The sun deck features a Jacuzzi and sun loungers, as well as a conversation area with a comfortable sofa and a coffee table.

The crew of 6 dynamic and experienced members is ready to make sure that your vacation aboard SOUTH is nothing short of perfection.