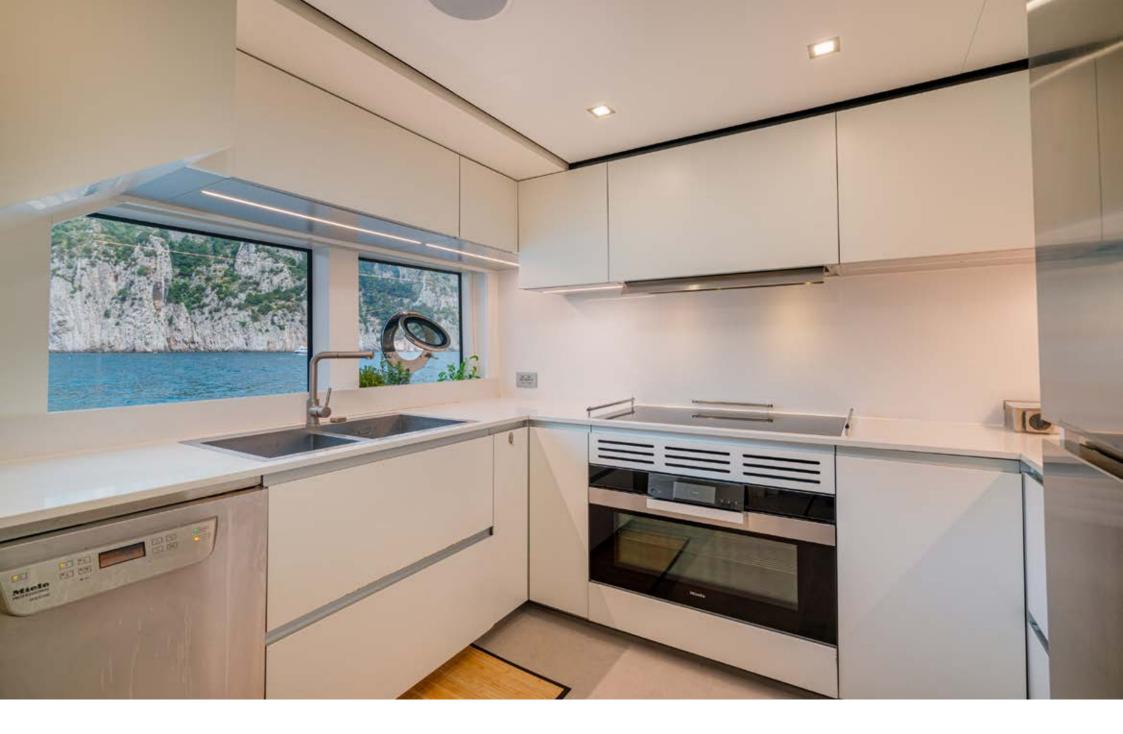

Inside, the areas dedicated to the family and their guests open up on all 3 decks, from the wide-body Master suite forward on the main deck to the 4 guest cabins below. She accommodates up to 11 guests. The light-filled salon comes with a formal dining area.