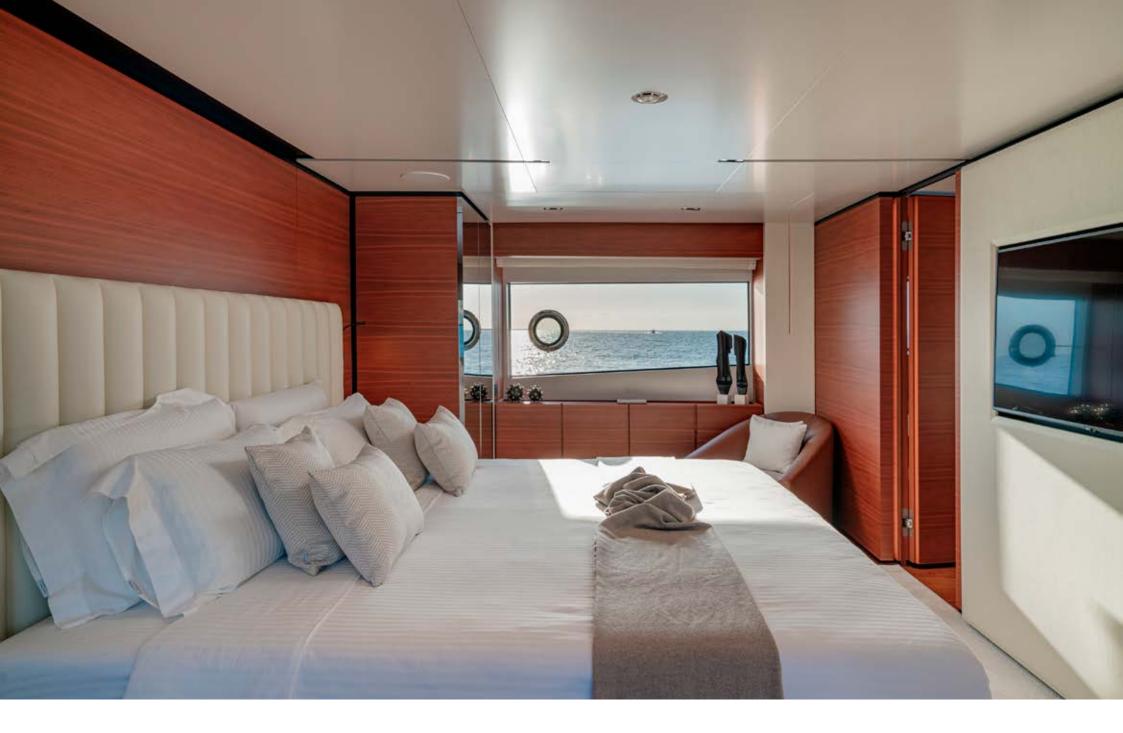

Inside, the areas dedicated to the family and their guests open up on all 3 decks, from the wide-body Master suite forward on the main deck to the 4 guest cabins below. She accommodates up to 11 guests. The light-filled salon comes with a formal dining area.