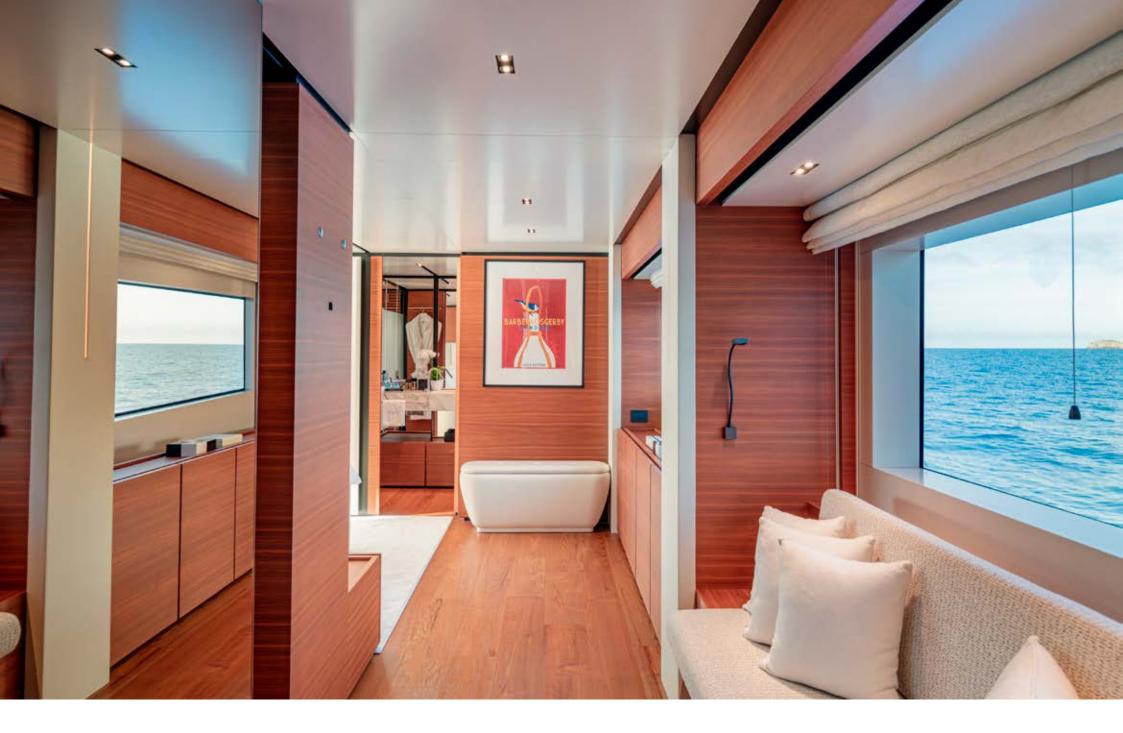

Inside, the areas dedicated to the family and their guests open up on all 3 decks, from the wide-body Master suite forward on the main deck to the 4 guest cabins below. She accommodates up to 11 guests. The light-filled salon comes with a formal dining area.