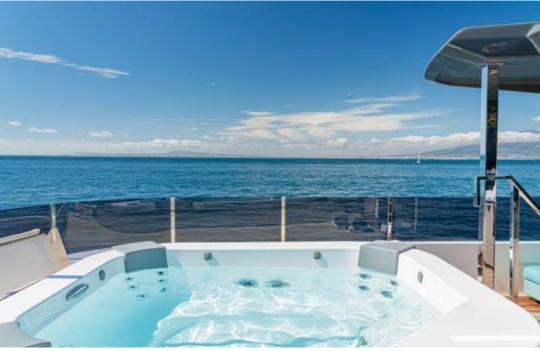

The Upper deck offers complete privacy and features a dining table, grill, and a large sofa. The sun deck features a Jacuzzi and sun loungers, as well as a conversation area with a comfortable sofa and a coffee table.