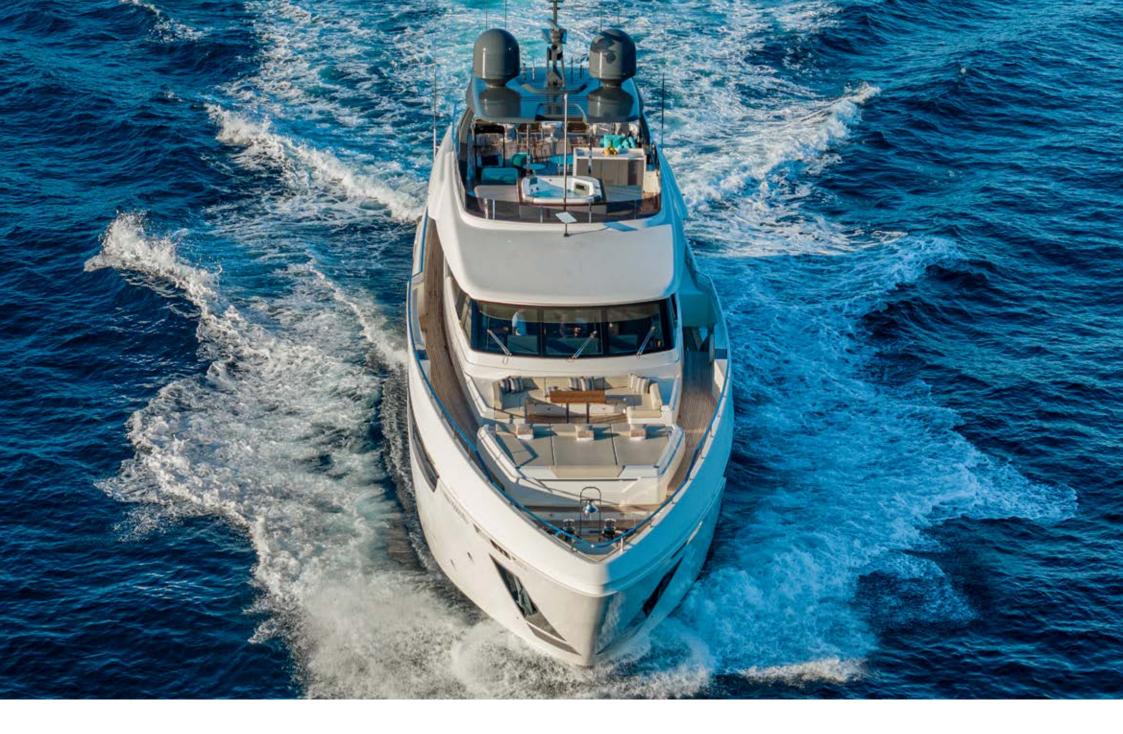

## **SOUTH** | CUSTOM LINE NAVETTA 33

**SOUTH |** CUSTOM LINE NAVETTA 33

Custom Line Navetta 33 SOUTH is the semi-displacement yacht that turns true sophistication into absolute luxury. Her bow assures best-in-class stability and seaworthiness.

SOUTH offers an extensive selection of water toys. The stabilizers ensure that everyone can enjoy the view and the on board experience both while cruising and when at rest. It's no surprise that she is the ideal yacht for a charter in the Mediterranean.