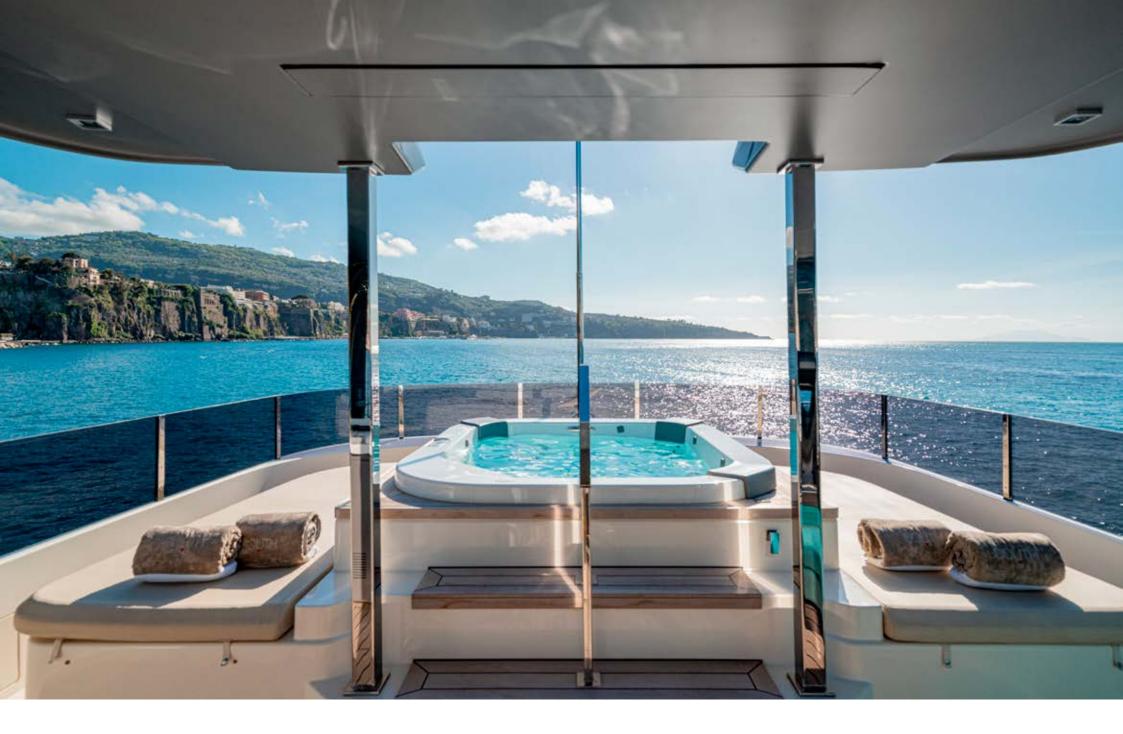

The Upper deck offers complete privacy and features a dining table, grill, and a large sofa. The sun deck features a Jacuzzi and sun loungers, as well as a conversation area with a comfortable sofa and a coffee table.