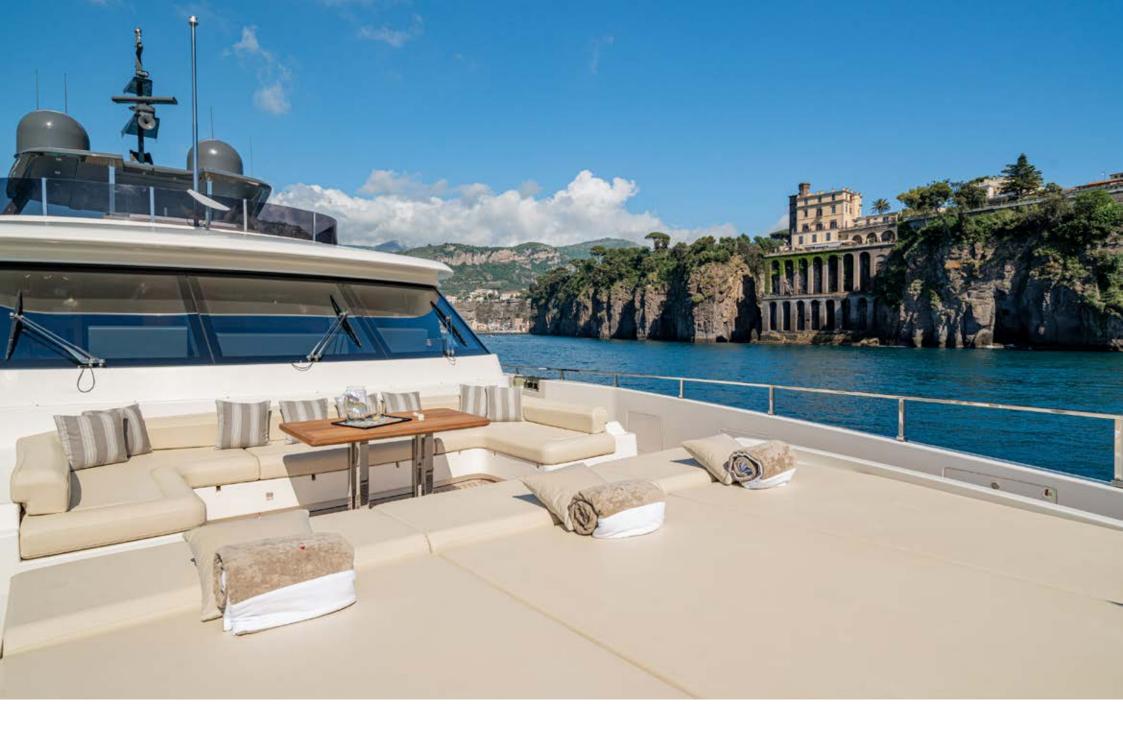

The Upper deck offers complete privacy and features a dining table, grill, and a large sofa. The sun deck features a Jacuzzi and sun loungers, as well as a conversation area with a comfortable sofa and a coffee table.