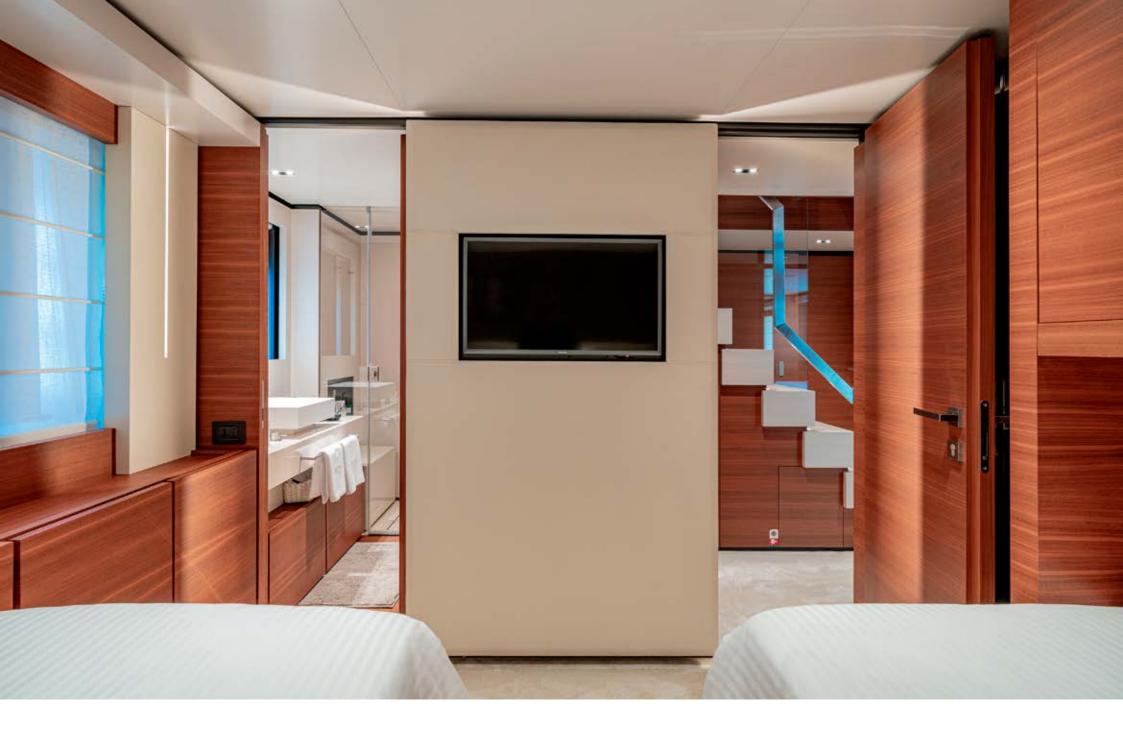

Inside, the areas dedicated to the family and their guests open up on all 3 decks, from the wide-body Master suite forward on the main deck to the 4 guest cabins below. She accommodates up to 11 guests. The light-filled salon comes with a formal dining area.