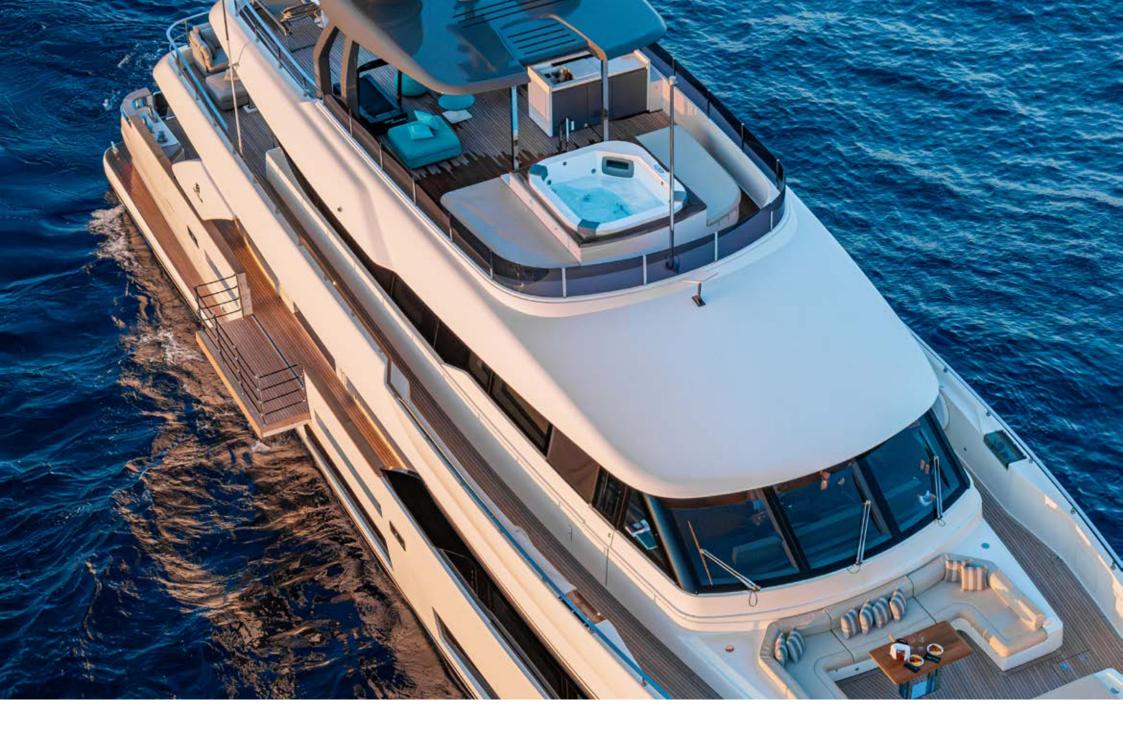

The Upper deck offers complete privacy and features a dining table, grill, and a large sofa. The sun deck features a Jacuzzi and sun loungers, as well as a conversation area with a comfortable sofa and a coffee table.