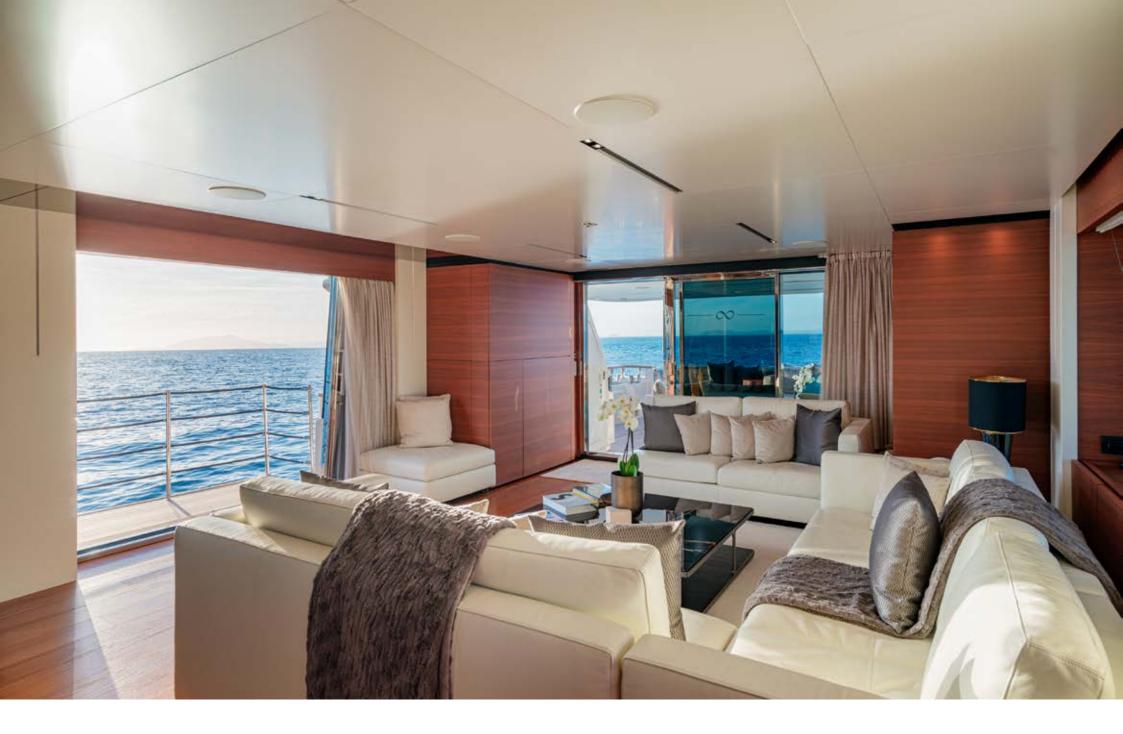

Inside, the areas dedicated to the family and their guests open up on all 3 decks, from the wide-body Master suite forward on the main deck to the 4 guest cabins below. She accommodates up to 11 guests. The light-filled salon comes with a formal dining area.