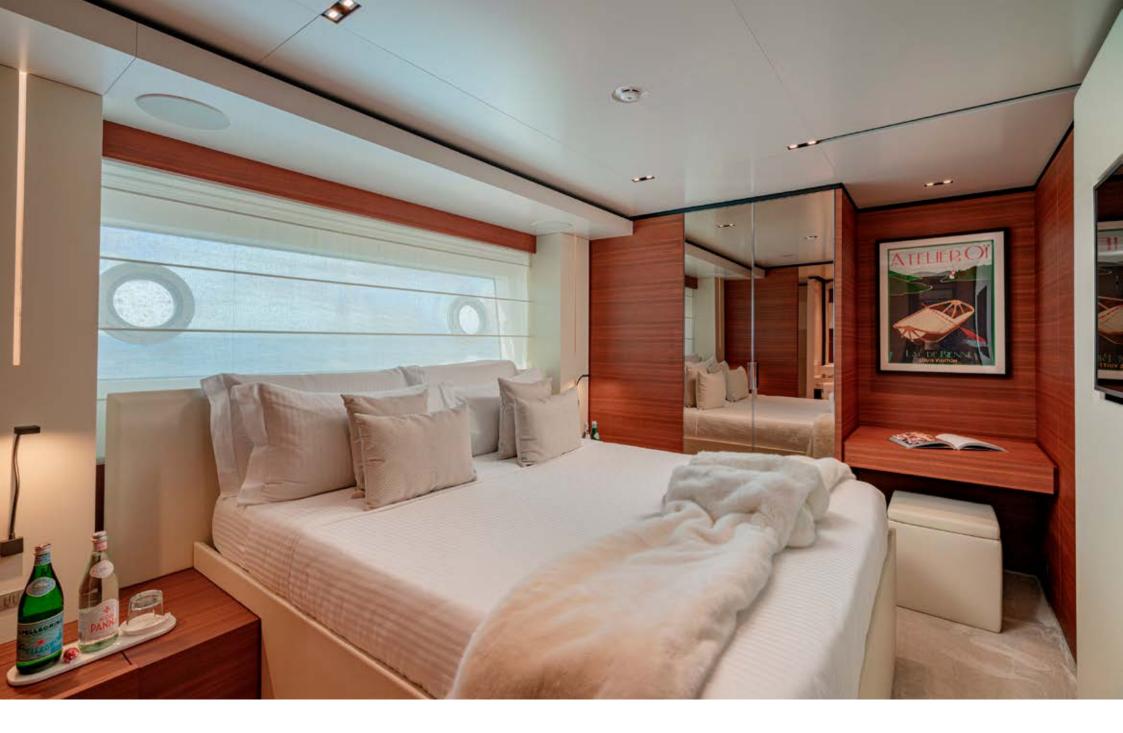

Inside, the areas dedicated to the family and their guests open up on all 3 decks, from the wide-body Master suite forward on the main deck to the 4 guest cabins below. She accommodates up to 11 guests. The light-filled salon comes with a formal dining area.