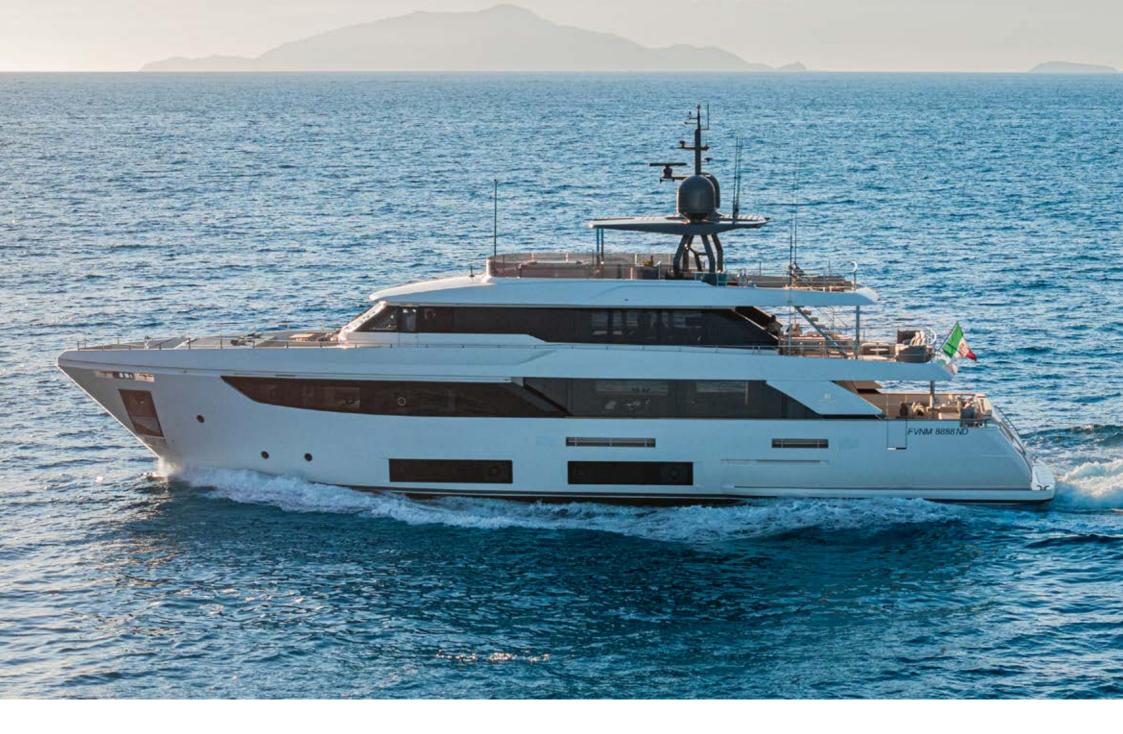

## **SOUTH** | CUSTOM LINE NAVETTA 33

**SOUTH |** CUSTOM LINE NAVETTA 33

Custom Line Navetta 33 SOUTH is the semi-displacement yacht that turns true sophistication into absolute luxury. Her bow assures best-in-class stability and seaworthiness.