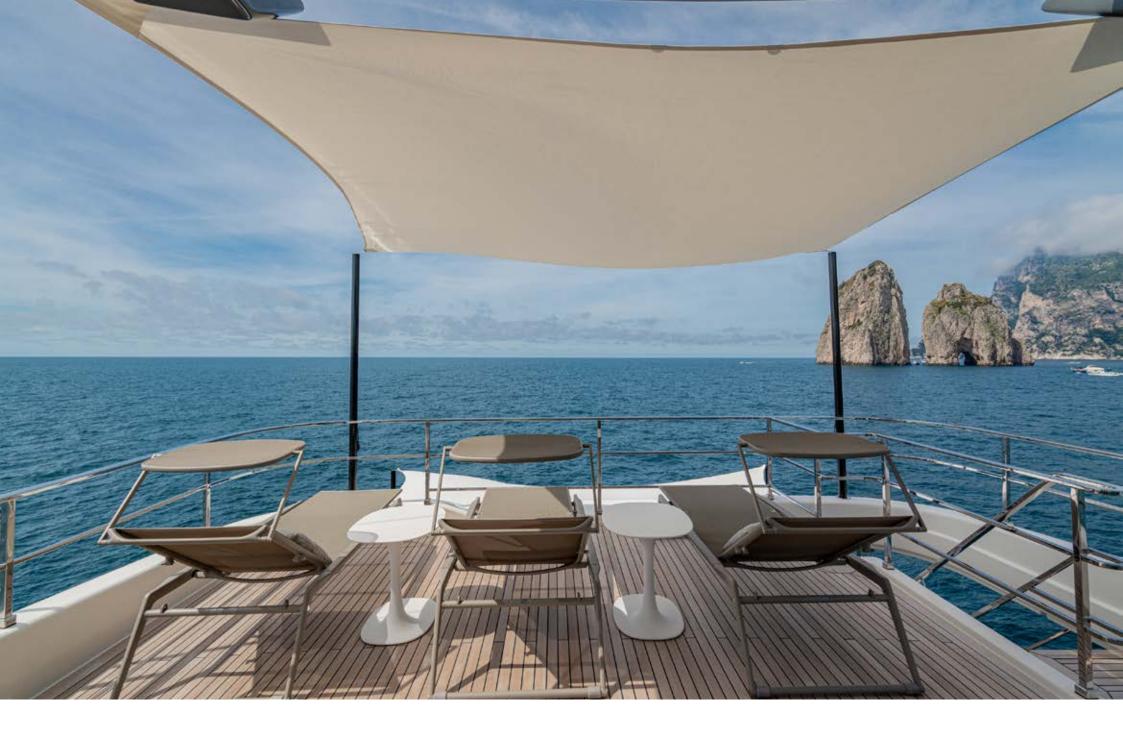

The Upper deck offers complete privacy and features a dining table, grill, and a large sofa. The sun deck features a Jacuzzi and sun loungers, as well as a conversation area with a comfortable sofa and a coffee table.