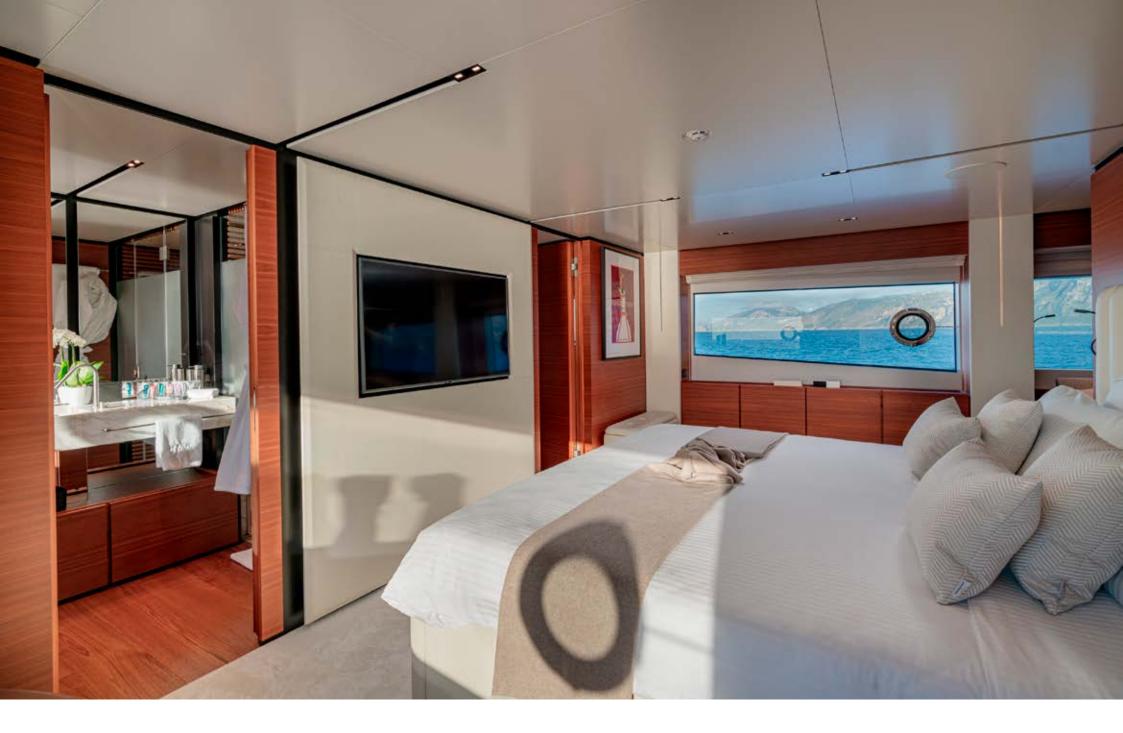

Inside, the areas dedicated to the family and their guests open up on all 3 decks, from the wide-body Master suite forward on the main deck to the 4 guest cabins below. She accommodates up to 11 guests. The light-filled salon comes with a formal dining area.