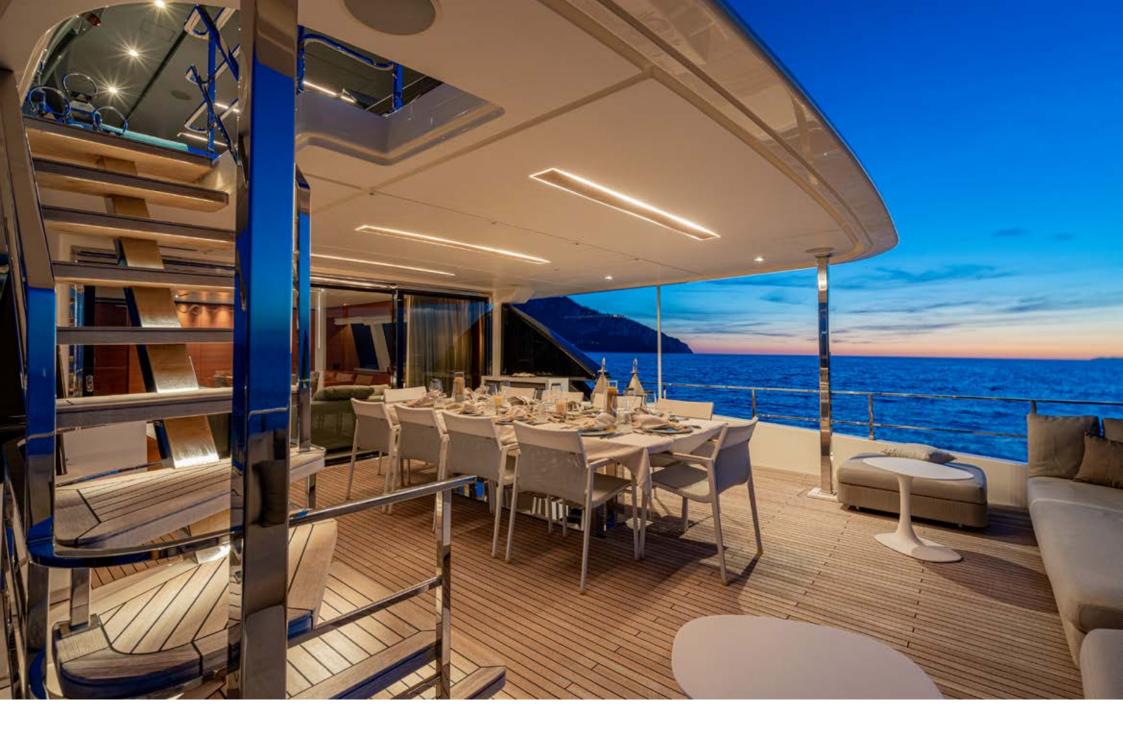

The Upper deck offers complete privacy and features a dining table, grill, and a large sofa. The sun deck features a Jacuzzi and sun loungers, as well as a conversation area with a comfortable sofa and a coffee table.