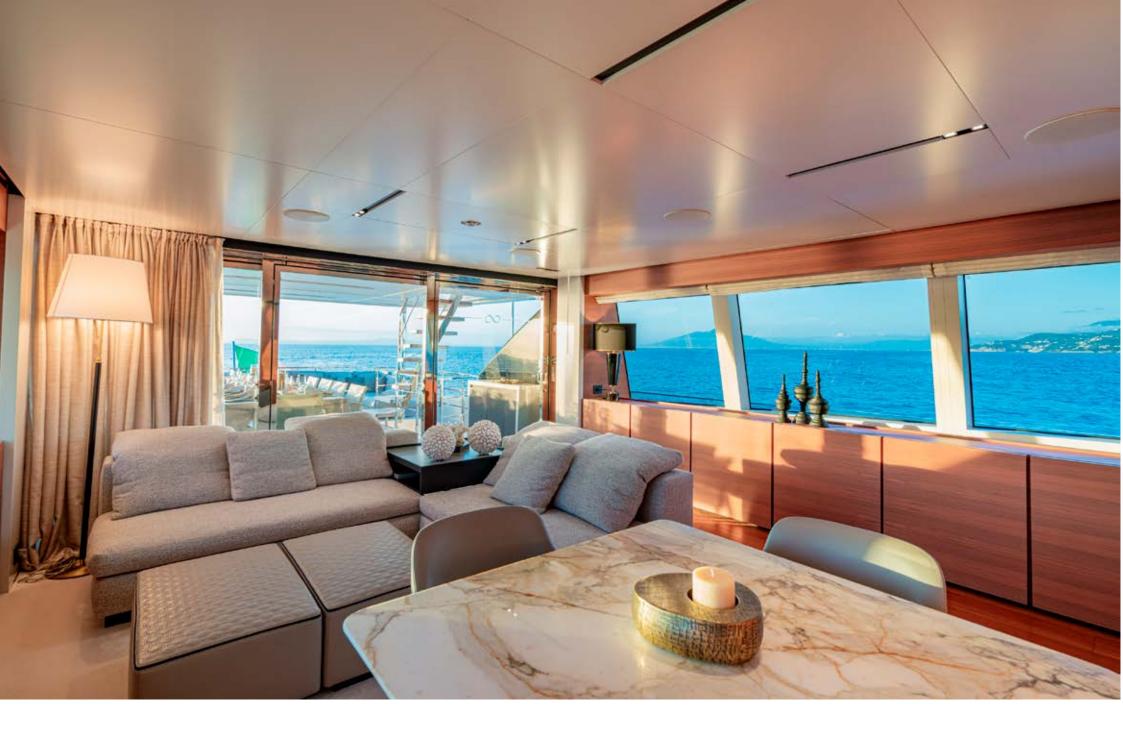

Inside, the areas dedicated to the family and their guests open up on all 3 decks, from the wide-body Master suite forward on the main deck to the 4 guest cabins below. She accommodates up to 11 guests. The light-filled salon comes with a formal dining area.