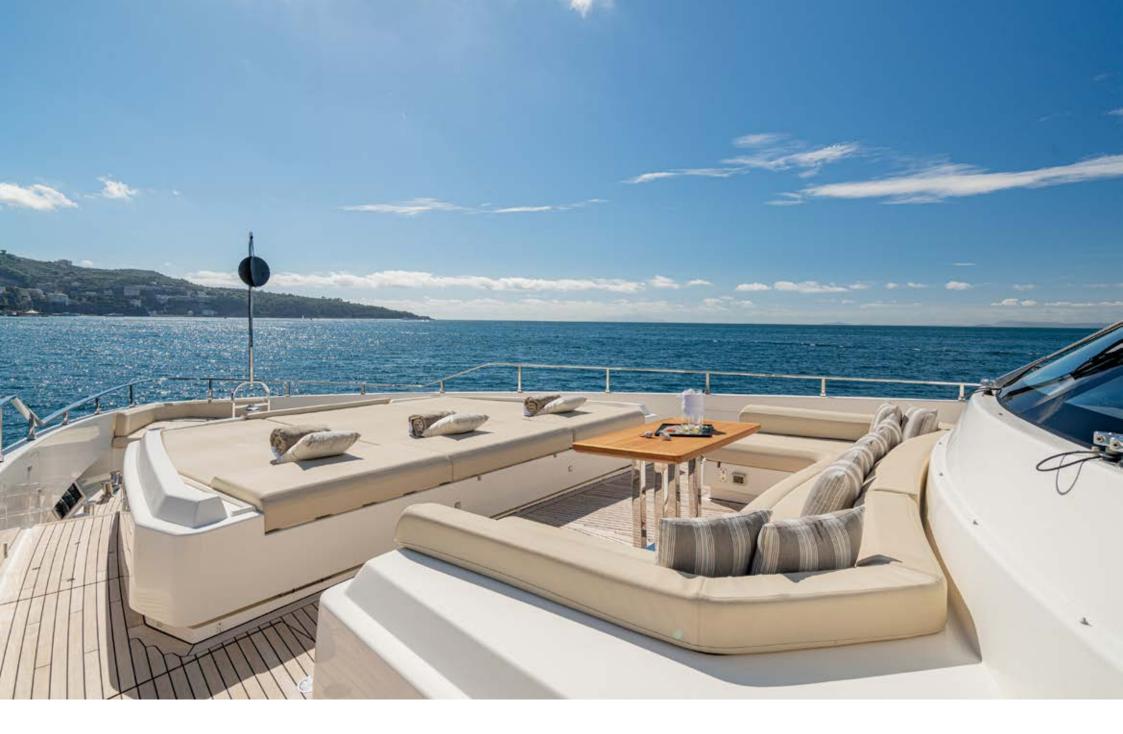

The Upper deck offers complete privacy and features a dining table, grill, and a large sofa. The sun deck features a Jacuzzi and sun loungers, as well as a conversation area with a comfortable sofa and a coffee table.