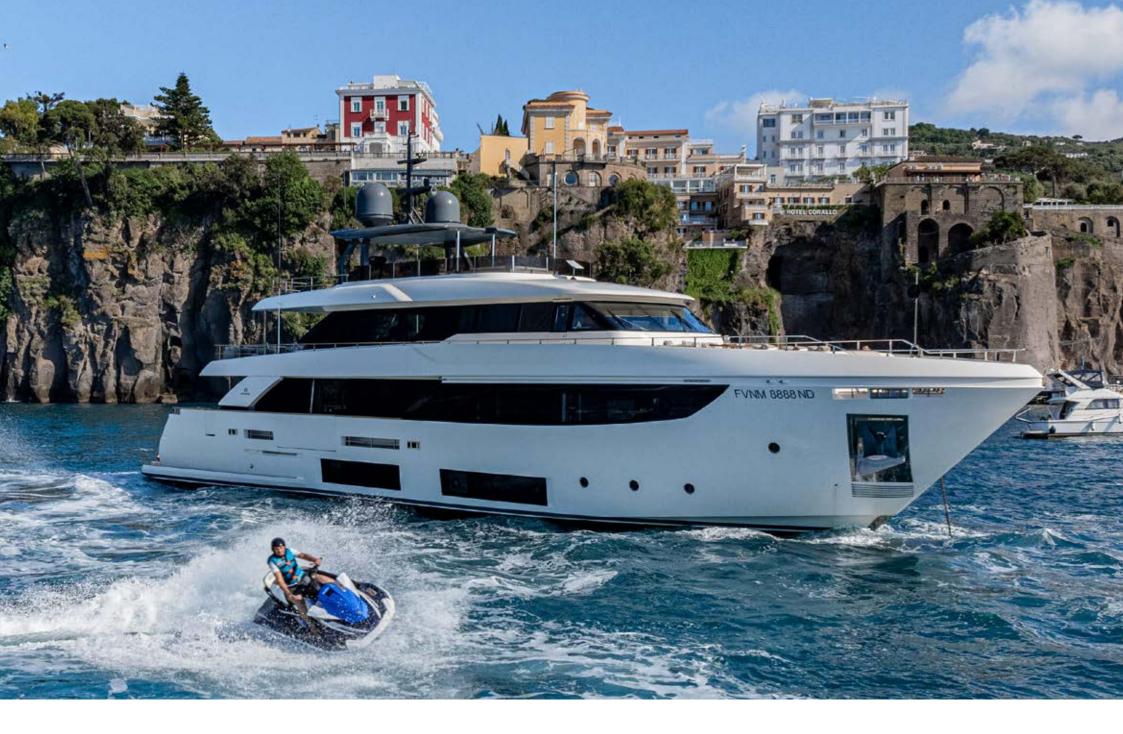

## **SOUTH** | CUSTOM LINE NAVETTA 33

**SOUTH |** CUSTOM LINE NAVETTA 33

Custom Line Navetta 33 SOUTH is the semi-displacement yacht that turns true sophistication into absolute luxury. Her bow assures best-in-class stability and seaworthiness.

SOUTH offers an extensive selection of water toys. The stabilizers ensure that everyone can enjoy the view and the on board experience both while cruising and when at rest. It's no surprise that she is the ideal yacht for a charter in the Mediterranean.