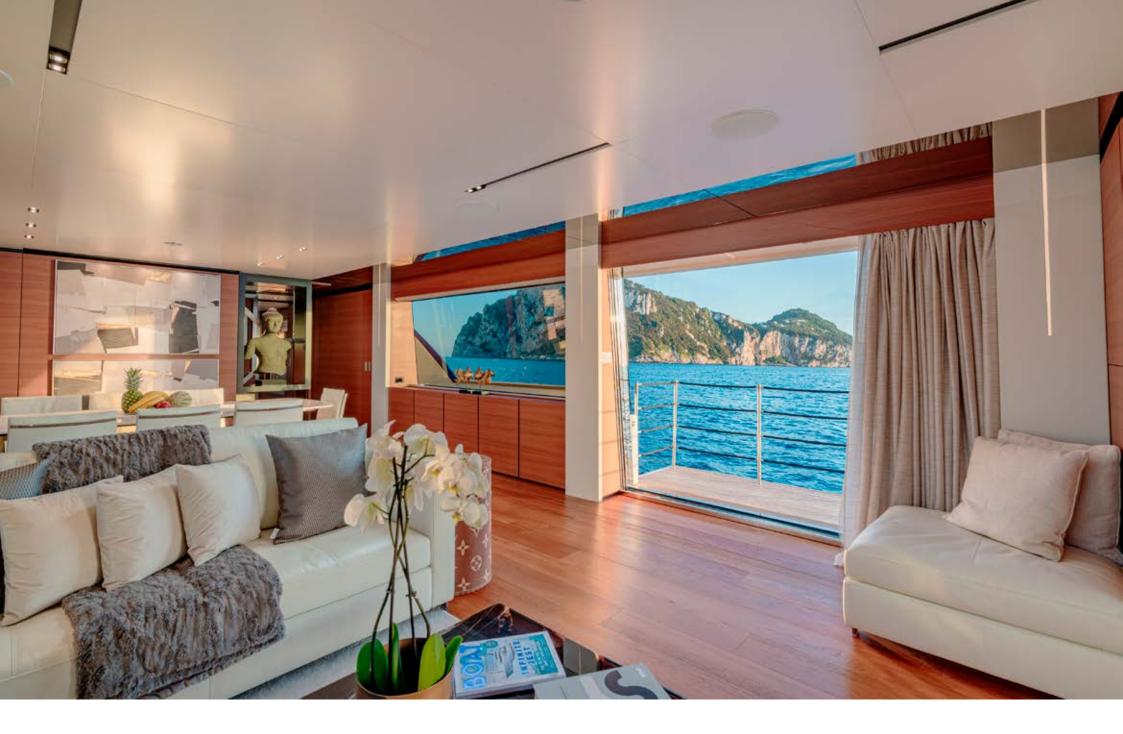

Inside, the areas dedicated to the family and their guests open up on all 3 decks, from the wide-body Master suite forward on the main deck to the 4 guest cabins below. She accommodates up to 11 guests. The light-filled salon comes with a formal dining area.