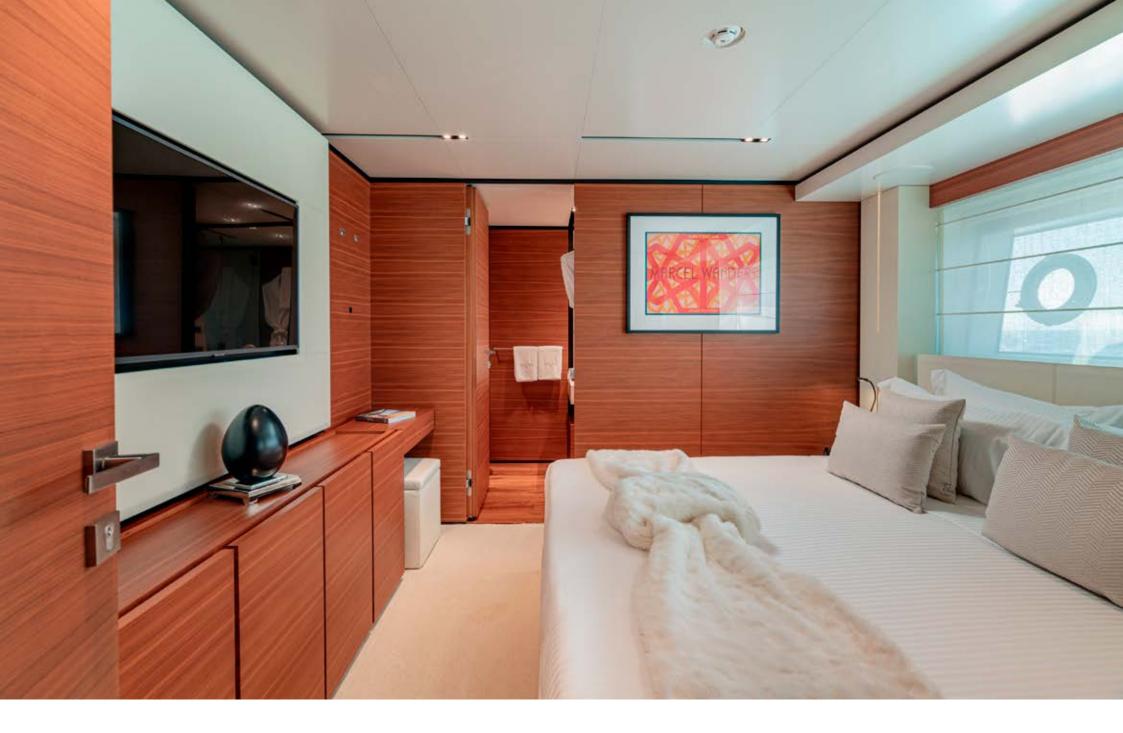

Inside, the areas dedicated to the family and their guests open up on all 3 decks, from the wide-body Master suite forward on the main deck to the 4 guest cabins below. She accommodates up to 11 guests. The light-filled salon comes with a formal dining area.