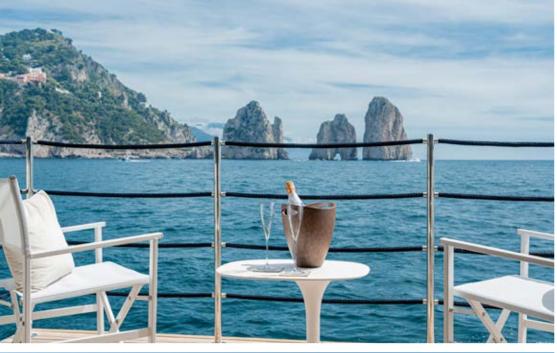

The Upper deck offers complete privacy and features a dining table, grill, and a large sofa. The sun deck features a Jacuzzi and sun loungers, as well as a conversation area with a comfortable sofa and a coffee table.

SOUTH offers an extensive selection of water toys. The stabilizers ensure that everyone can enjoy the view and the on board experience both while cruising and when at rest. It's no surprise that she is the ideal yacht for a charter in the Mediterranean.