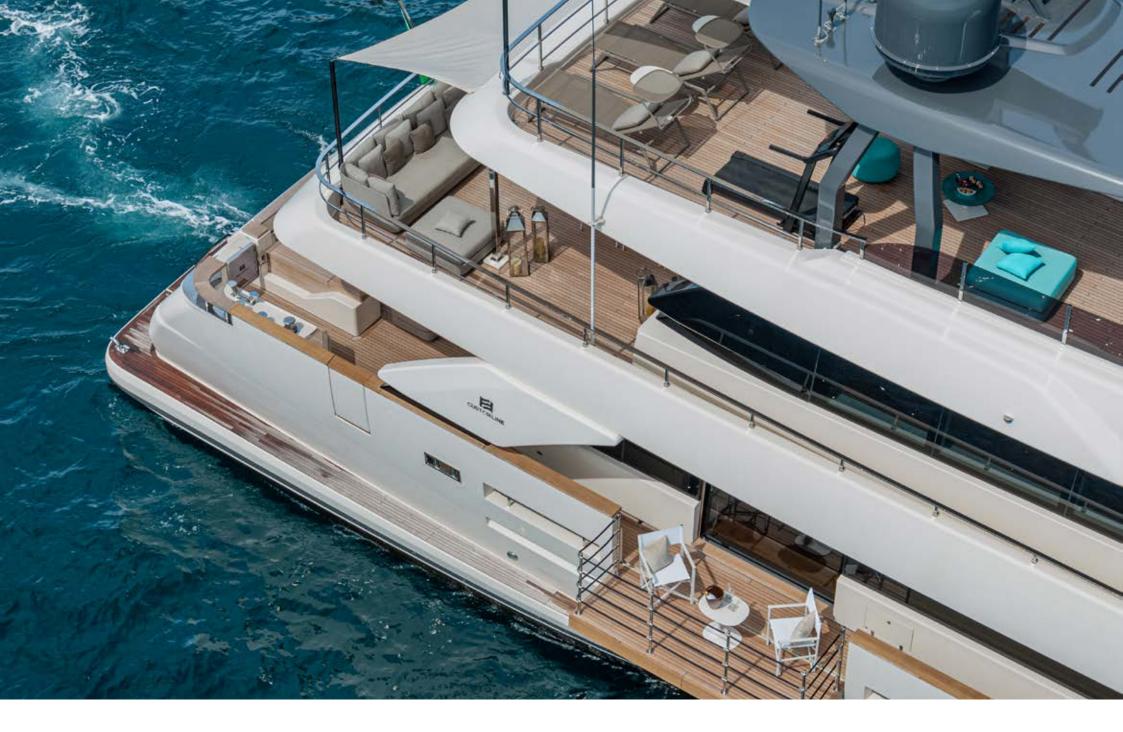

The Upper deck offers complete privacy and features a dining table, grill, and a large sofa. The sun deck features a Jacuzzi and sun loungers, as well as a conversation area with a comfortable sofa and a coffee table.