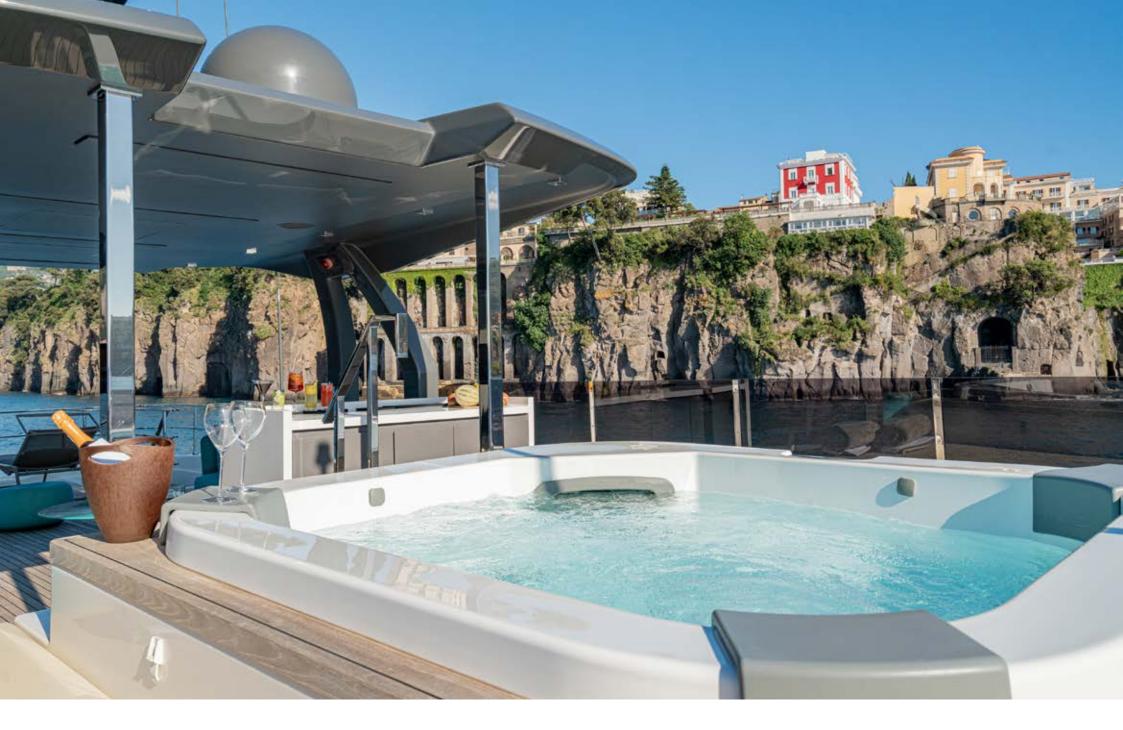

The Upper deck offers complete privacy and features a dining table, grill, and a large sofa. The sun deck features a Jacuzzi and sun loungers, as well as a conversation area with a comfortable sofa and a coffee table.