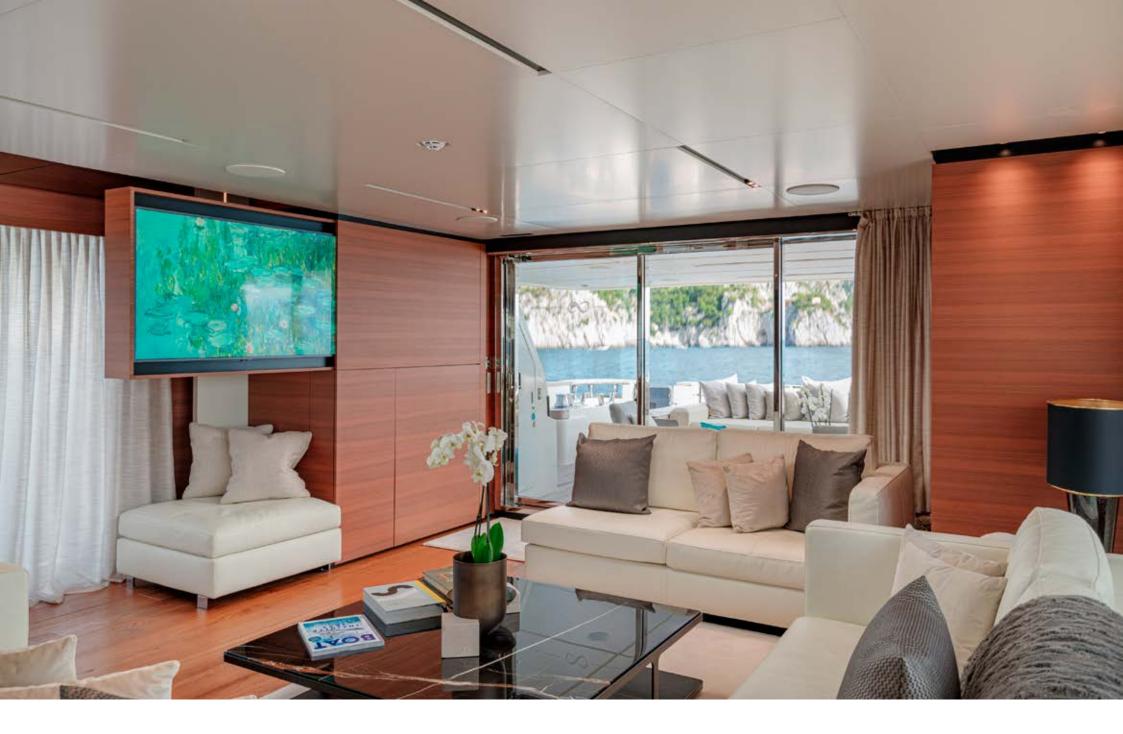

Inside, the areas dedicated to the family and their guests open up on all 3 decks, from the wide-body Master suite forward on the main deck to the 4 guest cabins below. She accommodates up to 11 guests. The light-filled salon comes with a formal dining area.