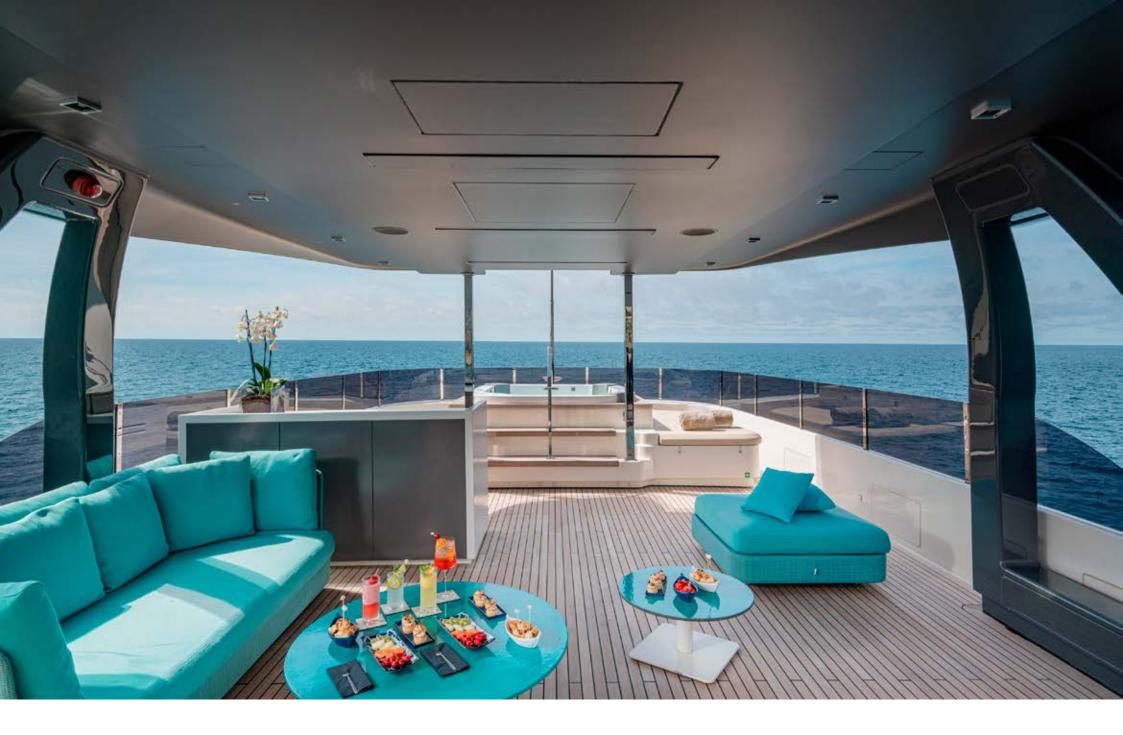

The Upper deck offers complete privacy and features a dining table, grill, and a large sofa. The sun deck features a Jacuzzi and sun loungers, as well as a conversation area with a comfortable sofa and a coffee table.