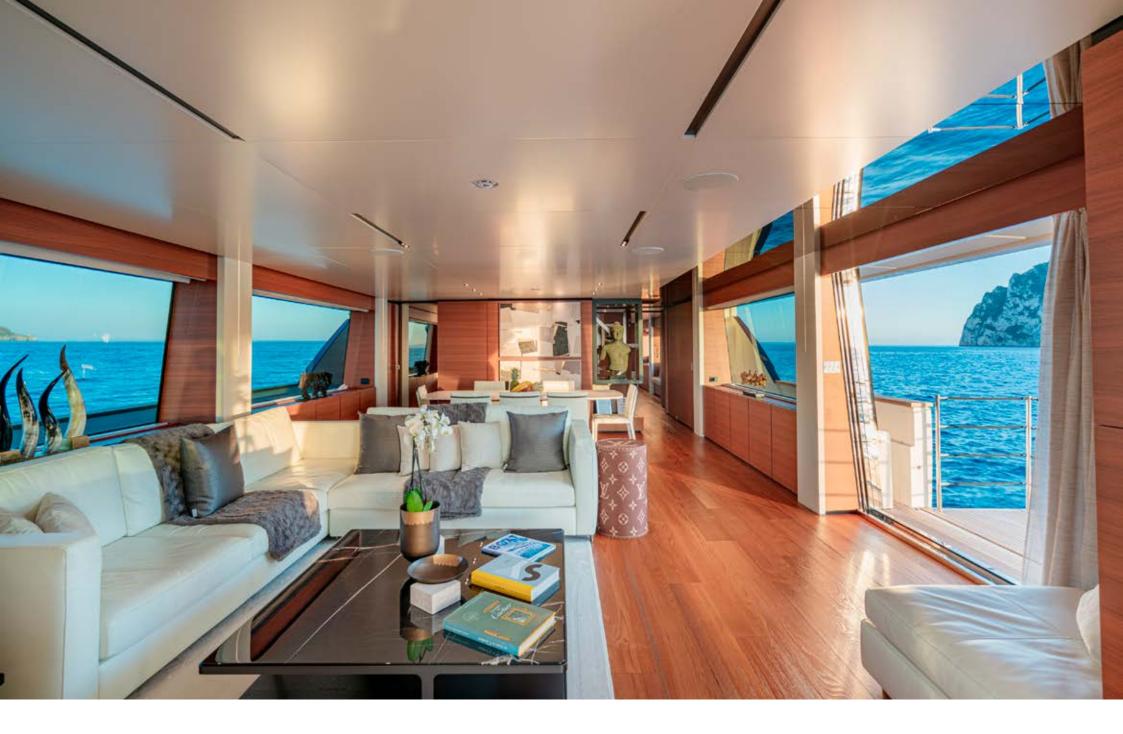

Inside, the areas dedicated to the family and their guests open up on all 3 decks, from the wide-body Master suite forward on the main deck to the 4 guest cabins below. She accommodates up to 11 guests. The light-filled salon comes with a formal dining area.