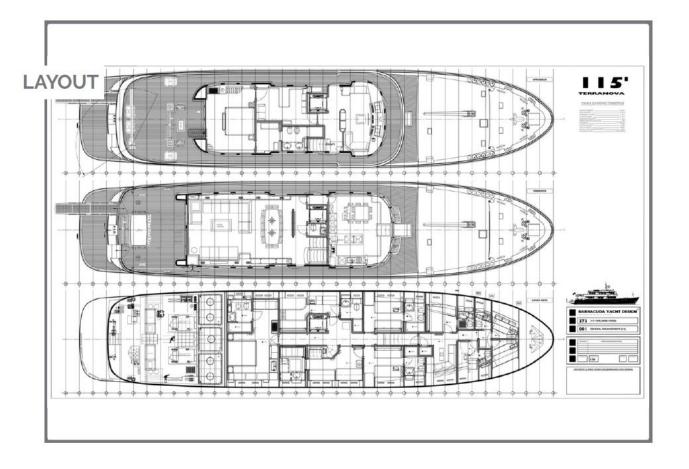

# Cosy & Charming

Tananai accommodates 12 guests in 6 cabins: 1 Master Cabin on upper deck with ensuite facilities and a cockpit view. The lower deck hosts: 1 full beam Queen VIP suite with private facilities plus 4 twin cabins. 6 professional members of crew who ensure top service and a relaxed luxury yachting experience.

Tananai's Layout