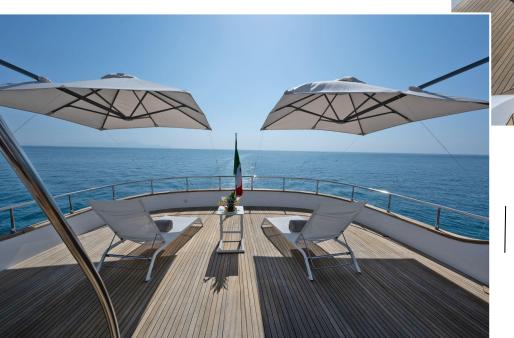

### Spacious & Accessible

Plenty of relaxing and sunbathing areas can be found throughout Tananai over her three open bridges; accessing the sea is easy and comfortable through the bathing platform and the wide cockpit which provides an ample shaded relaxing area whilst the dining area is located upperdeck. The third bridge is the best "chilling" sunbathing zone with a Jacuzzi, wide mattresses that can be arranged accordingly allowing guests to manage the space as required.

Third bridge

Upper Deck Owner Suite View