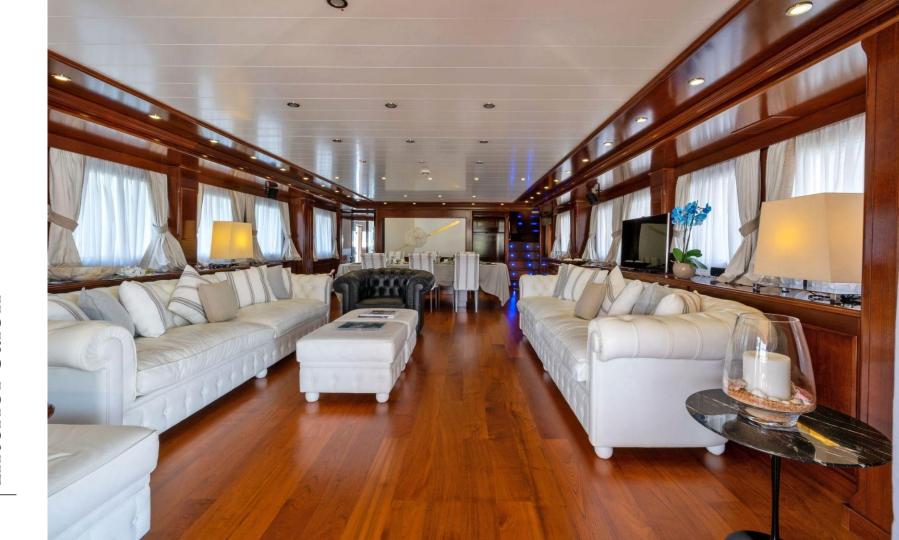

## Timeless & Bright

Stylish Tananai spreads across 4 decks, impressive leisure and entertainment facilities makes her the ideal charter yacht for socialising and entertaining amongst family and friends thanks to her vast living space. She presents an amazing open space provided with large windows offering wonderful panoramic views.