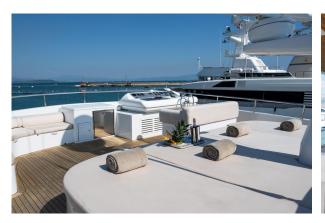

### Spacious & Accessible

Plenty of relaxing and sunbathing areas can be found throughout Tananai over her three open bridges; accessing the sea is easy and comfortable through the bathing platform and the wide cockpit which provides an ample shaded relaxing area whilst the dining area is located upperdeck. The third bridge is the best "chilling" sunbathing zone with a Jacuzzi, wide mattresses that can be arranged accordingly allowing guests to manage the space as required.

Third bridge

Upper Deck Owner Suite View