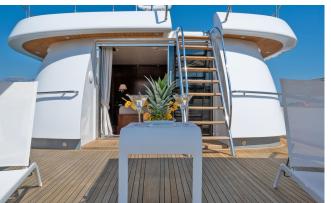

### Spacious & Accessible

Plenty of relaxing and sunbathing areas can be found throughout Tananai over her three open bridges; accessing the sea is easy and comfortable through the bathing platform and the wide cockpit which provides an ample shaded relaxing area whilst the dining area is located upperdeck. The third bridge is the best "chilling" sunbathing zone with a Jacuzzi, wide mattresses that can be arranged accordingly allowing guests to manage the space as required.