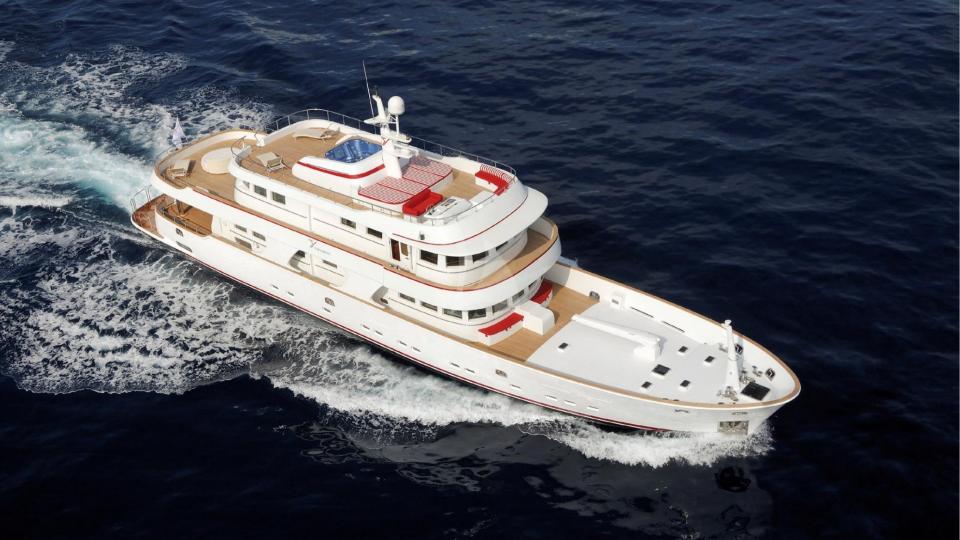

Tananai was built in 2008 by Terranova Yachts, refitted in 2016 and constantly maintained to keep high standards; sophisticated style and engineering were cared for by Barracuda Yacht Design. The immaculate conditions overflow with character and offer a sense of purpose through her distinctive profile and "retro" look inspired from the rounded corners and flowing line of the most stylish ship from the 1950's and 1960's.

#### **SPECIFICATIONS**

Length: 35.05 mt Beam: 7.20 mt Draft: 1.90 mt Built: 2008 Refit: 2020

Cruising speed: 12 Kn

Fuel Consumption: 120 Litres/Hr