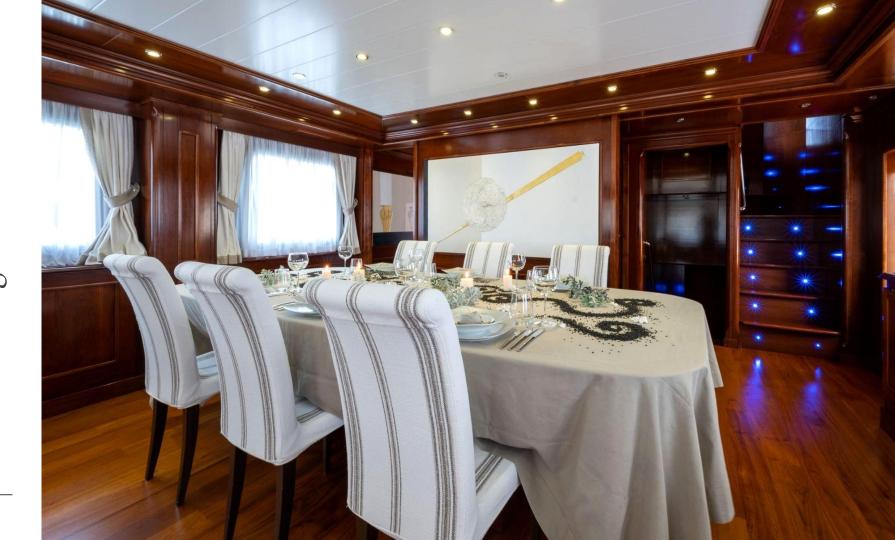

## Timeless & Bright

Stylish Tananai spreads across 4 decks, impressive leisure and entertainment facilities makes her the ideal charter yacht for socialising and entertaining amongst family and friends thanks to her vast living space. She presents an amazing open space provided with large windows offering wonderful panoramic views.

# Cosy & Charming

Tananai accommodates 12 guests in 6 cabins: 1 Master Cabin on upper deck with ensuite facilities and a cockpit view. The lower deck hosts: 1 full beam Queen VIP suite with private facilities plus 4 twin cabins. 6 professional members of crew who ensure top service and a relaxed luxury yachting experience.