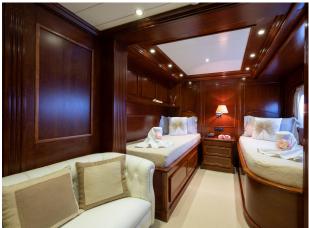

# Cosy & Charming

Tananai accommodates 12 guests in 6 cabins: 1 Master Cabin on upper deck with ensuite facilities and a cockpit view. The lower deck hosts: 1 full beam Queen VIP suite with private facilities plus 4 twin cabins. 6 professional members of crew who ensure top service and a relaxed luxury yachting experience.