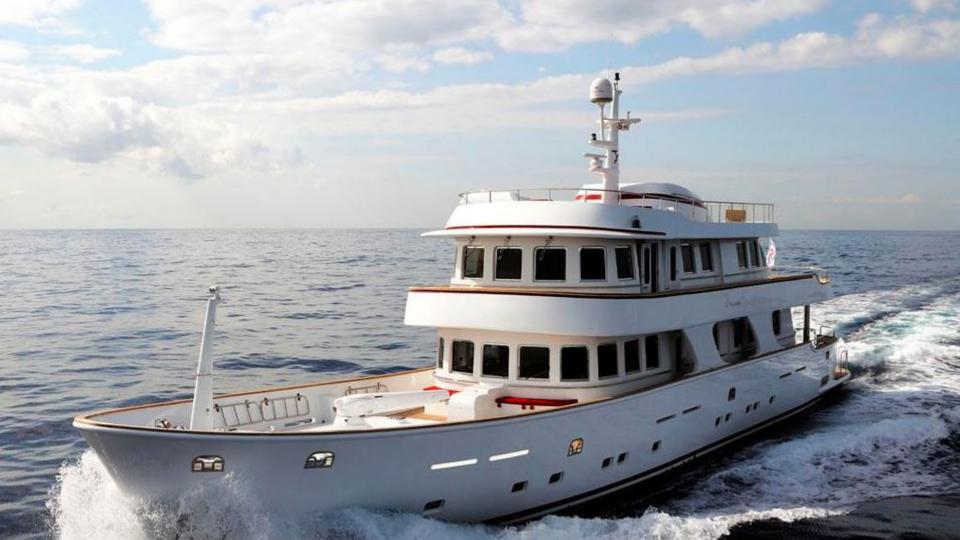

Tananai was built in 2008 by Terranova Yachts, refitted in 2016 and constantly maintained to keep high standards; sophisticated style and engineering were cared for by Barracuda Yacht Design. The immaculate conditions overflow with character and offer a sense of purpose through her distinctive profile and "retro" look inspired from the rounded corners and flowing line of the most stylish ship from the 1950's and 1960's.