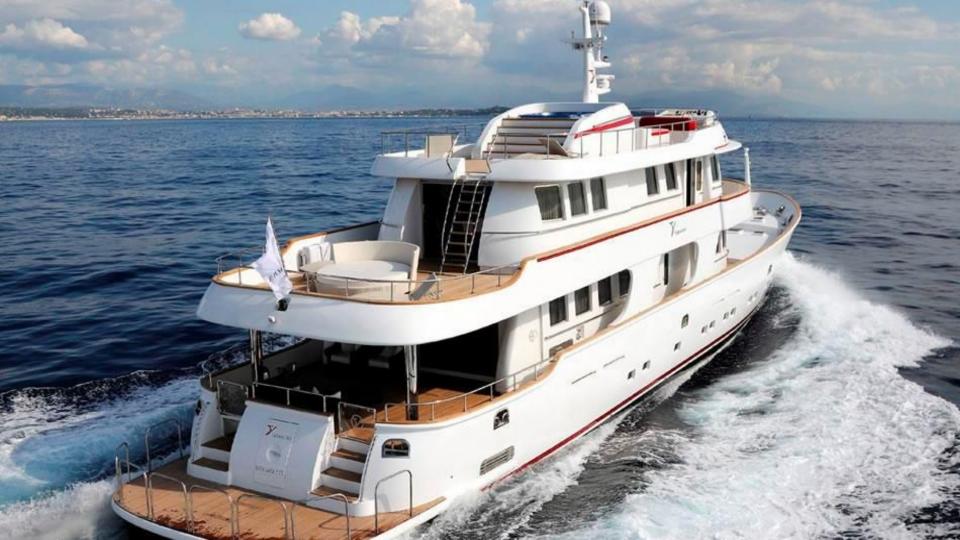

Tananai was built in 2008 by Terranova Yachts, refitted in 2016 and constantly maintained to keep high standards; sophisticated style and engineering were cared for by Barracuda Yacht Design. The immaculate conditions overflow with character and offer a sense of purpose through her distinctive profile and "retro" look inspired from the rounded corners and flowing line of the most stylish ship from the 1950's and 1960's.

## Timeless & Bright

Stylish Tananai spreads across 4 decks, impressive leisure and entertainment facilities makes her the ideal charter yacht for socialising and entertaining amongst family and friends thanks to her vast living space. She presents an amazing open space provided with large windows offering wonderful panoramic views.