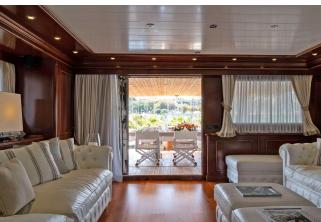

### Spacious & Accessible

Plenty of relaxing and sunbathing areas can be found throughout Tananai over her three open bridges; accessing the sea is easy and comfortable through the bathing platform and the wide cockpit which provides an ample shaded relaxing area whilst the dining area is located upperdeck. The third bridge is the best "chilling" sunbathing zone with a Jacuzzi, wide mattresses that can be arranged accordingly allowing guests to manage the space as required.