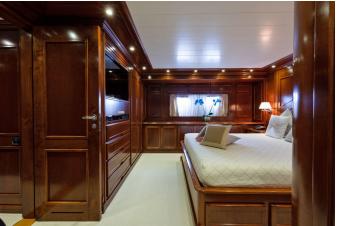

# Cosy & Charming

Tananai accommodates 12 guests in 6 cabins: 1 Master Cabin on upper deck with ensuite facilities and a cockpit view. The lower deck hosts: 1 full beam Queen VIP suite with private facilities plus 4 twin cabins. 6 professional members of crew who ensure top service and a relaxed luxury yachting experience.