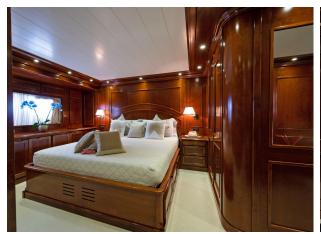

# Cosy & Charming

Tananai accommodates 12 guests in 6 cabins: 1 Master Cabin on upper deck with ensuite facilities and a cockpit view. The lower deck hosts: 1 full beam Queen VIP suite with private facilities plus 4 twin cabins. 6 professional members of crew who ensure top service and a relaxed luxury yachting experience.