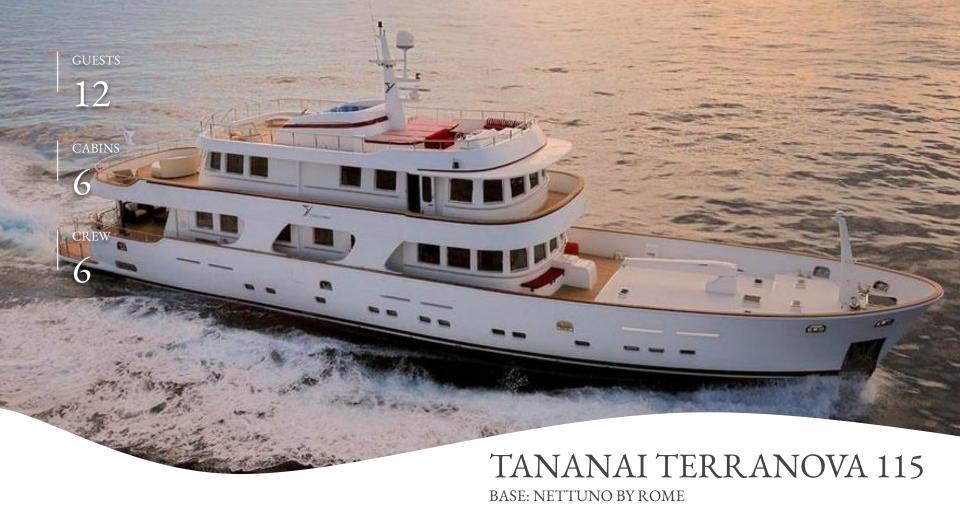

#### **SPECIFICATIONS**

Length: 35.05 mt Beam: 7.20 mt Draft: 1.90 mt Built: 2008 Refit: 2020

Cruising speed: 12 Kn

Fuel Consumption: 120 Litres/Hr

# Cosy & Charming

Tananai accommodates 12 guests in 6 cabins: 1 Master Cabin on upper deck with ensuite facilities and a cockpit view. The lower deck hosts: 1 full beam Queen VIP suite with private facilities plus 4 twin cabins. 6 professional members of crew who ensure top service and a relaxed luxury yachting experience.