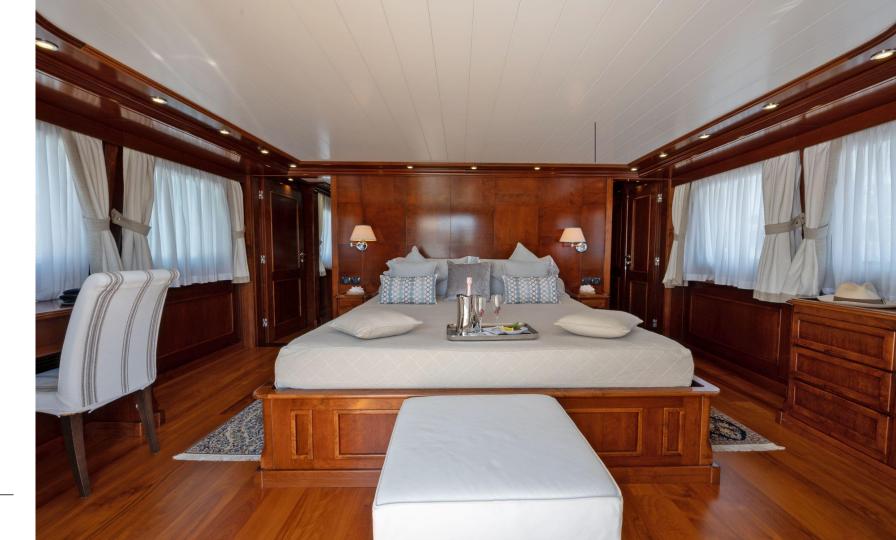

Third bridge

Upper Deck Owner Suite View

# Cosy & Charming

Tananai accommodates 12 guests in 6 cabins: 1 Master Cabin on upper deck with ensuite facilities and a cockpit view. The lower deck hosts: 1 full beam Queen VIP suite with private facilities plus 4 twin cabins. 6 professional members of crew who ensure top service and a relaxed luxury yachting experience.