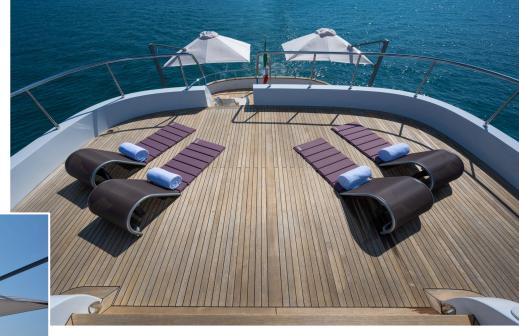

### Spacious & Accessible

Plenty of relaxing and sunbathing areas can be found throughout Tananai over her three open bridges; accessing the sea is easy and comfortable through the bathing platform and the wide cockpit which provides an ample shaded relaxing area whilst the dining area is located upperdeck. The third bridge is the best "chilling" sunbathing zone with a Jacuzzi, wide mattresses that can be arranged accordingly allowing guests to manage the space as required.