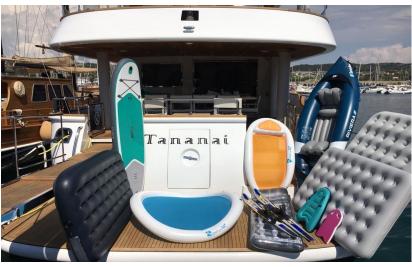

#### WATER TOYS

2 x Jet ski SeaDoo (New 2019) SEABOB 8 pax Williams 505 Dieseljet tender with Mercury engine 110 hp (New 2019) SUP Wakeboard Towable inflatable toys Canoe Water ski Snorkeling equipment