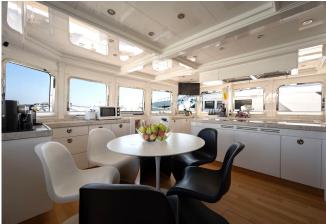

## Timeless & Bright

Stylish Tananai spreads across 4 decks, impressive leisure and entertainment facilities makes her the ideal charter yacht for socialising and entertaining amongst family and friends thanks to her vast living space. She presents an amazing open space provided with large windows offering wonderful panoramic views.