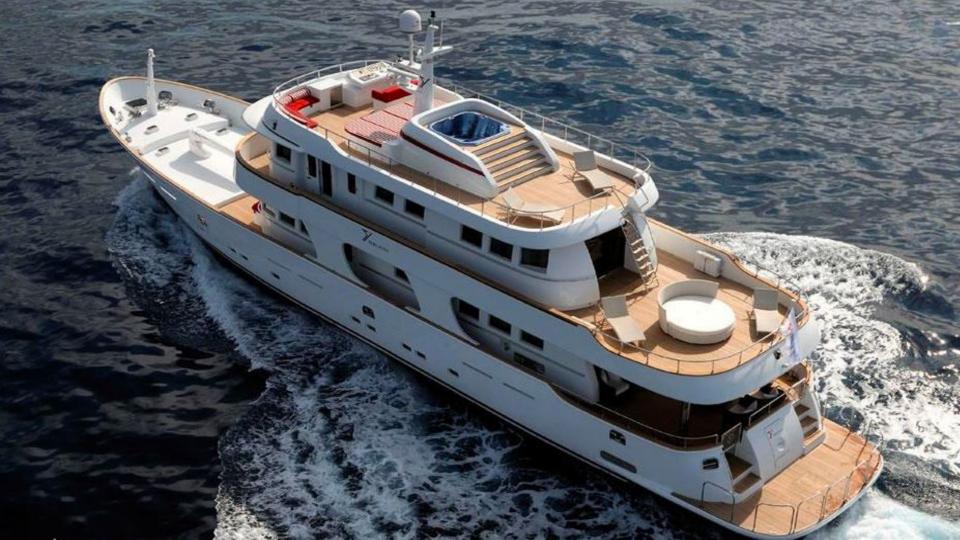

## Timeless & Bright

Stylish Tananai spreads across 4 decks, impressive leisure and entertainment facilities makes her the ideal charter yacht for socialising and entertaining amongst family and friends thanks to her vast living space. She presents an amazing open space provided with large windows offering wonderful panoramic views.