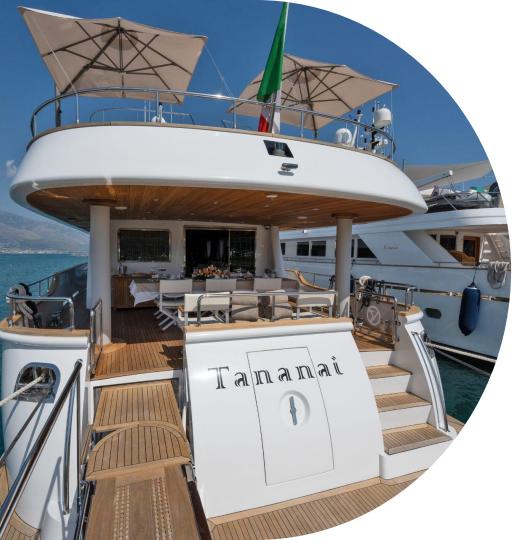

### Spacious & Accessible

Plenty of relaxing and sunbathing areas can be found throughout Tananai over her three open bridges; accessing the sea is easy and comfortable through the bathing platform and the wide cockpit which provides an ample shaded relaxing area whilst the dining area is located upperdeck. The third bridge is the best "chilling" sunbathing zone with a Jacuzzi, wide mattresses that can be arranged accordingly allowing guests to manage the space as required.

Third bridge

Upper Deck Owner Suite View