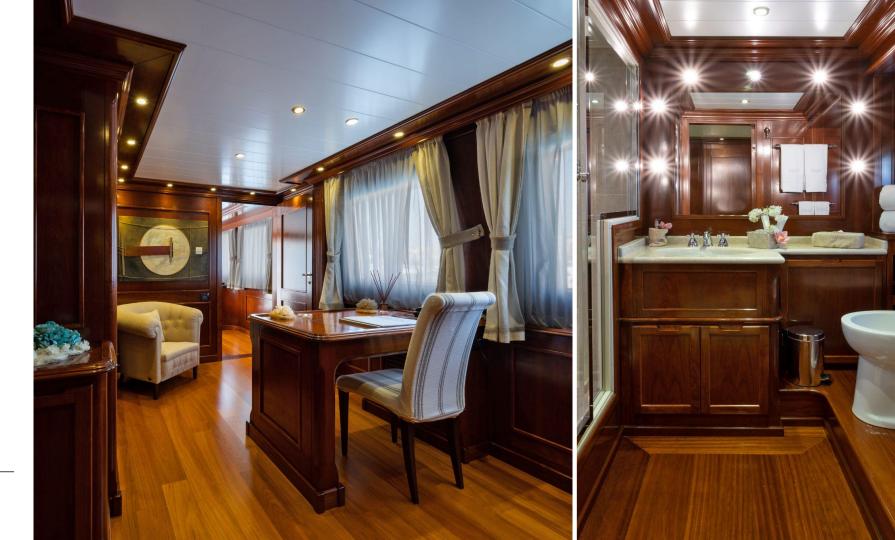

# Cosy & Charming

Tananai accommodates 12 guests in 6 cabins: 1 Master Cabin on upper deck with ensuite facilities and a cockpit view. The lower deck hosts: 1 full beam Queen VIP suite with private facilities plus 4 twin cabins. 6 professional members of crew who ensure top service and a relaxed luxury yachting experience.