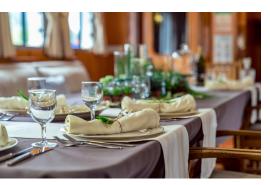

## SALOON

The spacious indoor living area offers a warm and inviting ambiance with a large dining table and comfortable seating. Wide windows fill the space with natural light, allowing guests to enjoy breathtaking views as they dine or unwind. Thoughtfully designed for both comfort and entertainment, it features a TV, music system, and air conditioning within 40 m² of refined elegance, complemented by a generous 2.20 meter ceiling height.