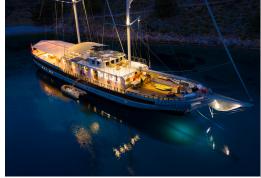

## **EXTERIOR**

As the latest and largest yacht in the Tersane series, she accommodates up to 32 guests in deluxe cabins and expansive living areas. With 90 m<sup>2</sup> of aft deck space and 200 m<sup>2</sup> of open areas, it offers unmatched comfort and relaxation.