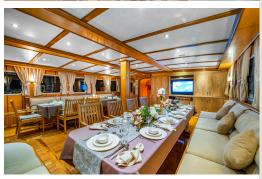

## SALOON

The spacious indoor living area offers a warm and inviting ambiance with a large dining table and comfortable seating. Wide windows fill the space with natural light, allowing guests to enjoy breathtaking views as they dine or unwind. Thoughtfully designed for both comfort and entertainment, it features a TV, music system, and air conditioning within 40 m² of refined elegance, complemented by a generous 2.20 meter ceiling height.