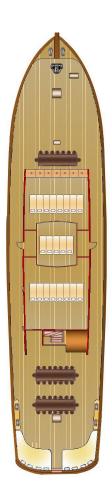

## LAYOUT

AFT CORRIDOR

215 cm

| CABIN NO-TYPE        | CEILING HEIGHT                   | CABIN WIDTH-LENGTH    | WC WIDTH-LENGTH | DOUBLE BED SIZE | SINGLE BED SİZE |  |
|----------------------|----------------------------------|-----------------------|-----------------|-----------------|-----------------|--|
| 1 & 2 FRONT - TWIN   | \$ 2 FRONT - TWIN 205 cm 220 x 3 |                       | 100 x 350 cm    | 80 x 200 cm     | 21              |  |
| 3 & 4 FRONT- TWIN    | 210 cm                           | 220 x 380 cm (8,5 m2) | 100 x 350 cm    | 80 x 200 cm     | 8               |  |
| 5 & 6 FRONT - DOUBLE | 215 cm                           | 220 x 350cm (8 m2)    | 100 x 350 cm    | 140 x 200 cm    | 11              |  |
| 7 & 8 FRONT - TRIPLE | 220 cm                           | 200 x 300 cm (6 m2)   | 100 x 250 cm    | 160 x 200 cm    | 80 X 200 cm     |  |
| 9 & 10 AFT - DOUBLE  | 210 cm                           | 210 x 355 cm (7,5 m2) | 100 x 350 cm    | 150 x 200 cm    | <u>N</u> i      |  |
| 11 & 12 AFT - DOUBLE | 210 cm                           | 210 x 355 cm (7,5 m2) | 100 x 350 cm    | 150 x 200 cm    | 5/1             |  |
| 14 & 15 AFT - TRIPLE | 205 cm                           | 300 x 400 cm (12 m2)  | 170 x 220 cm    | 160 x 200 cm    | 80 x 200 cm     |  |
| LOUNGE               | 220 cm                           | 620 X 660 cm (40 m2)  |                 |                 |                 |  |
| FRONT CORRIDOR       | 210 cm                           | 95 cm widht           | 1               |                 |                 |  |