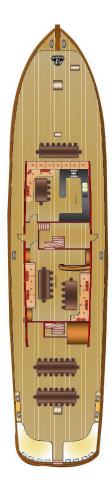

## **EXTERIOR**

As the latest and largest yacht in the Tersane series, she accommodates up to 32 guests in deluxe cabins and expansive living areas. With 90 m<sup>2</sup> of aft deck space and 200 m<sup>2</sup> of open areas, it offers unmatched comfort and relaxation.

## SALOON

The spacious indoor living area offers a warm and inviting ambiance with a large dining table and comfortable seating. Wide windows fill the space with natural light, allowing guests to enjoy breathtaking views as they dine or unwind. Thoughtfully designed for both comfort and entertainment, it features a TV, music system, and air conditioning within 40 m² of refined elegance, complemented by a generous 2.20 meter ceiling height.