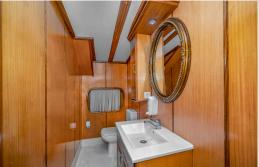

### **CABINS**

Our yacht offers 6 double, 4 twin and 4 triple (with bunk beds) cabins, accommodating 28-32 guests. Each cabin features its own en-suite bathroom, with hotel-style toilets and shower cabins, ensuring a blend of comfort and privacy. Ranging from 9 to 16 m² in size, and with a generous 2.20 meter ceiling height, the cabins are designed to offer not just space, but a tranquil retreat where guests can unwind and savor their time on board.