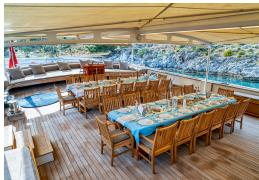

## **EXTERIOR**

As the latest and largest yacht in the Tersane series, she accommodates up to 32 guests in deluxe cabins and expansive living areas. With 90 m<sup>2</sup> of aft deck space and 200 m<sup>2</sup> of open areas, it offers unmatched comfort and relaxation.