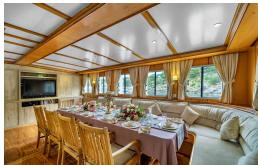

## SALOON

The spacious indoor living area offers a warm and inviting ambiance with a large dining table and comfortable seating. Wide windows fill the space with natural light, allowing guests to enjoy breathtaking views as they dine or unwind. Thoughtfully designed for both comfort and entertainment, it features a TV, music system, and air conditioning within 40 m² of refined elegance, complemented by a generous 2.20 meter ceiling height.