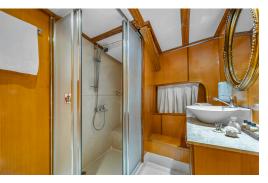

### **CABINS**

Our yacht offers 6 double, 4 twin and 4 triple (with bunk beds) cabins, accommodating 28-32 guests. Each cabin features its own en-suite bathroom, with hotel-style toilets and shower cabins, ensuring a blend of comfort and privacy. Ranging from 9 to 16 m² in size, and with a generous 2.20 meter ceiling height, the cabins are designed to offer not just space, but a tranquil retreat where guests can unwind and savor their time on board.