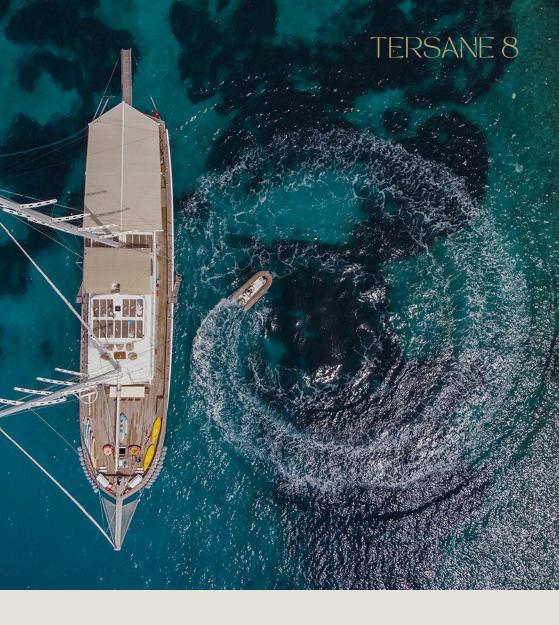

# TERSANE 8

## **EXTERIOR**

As the latest and largest yacht in the Tersane series, she accommodates up to 32 guests in deluxe cabins and expansive living areas. With 90 m<sup>2</sup> of aft deck space and 200 m<sup>2</sup> of open areas, it offers unmatched comfort and relaxation.