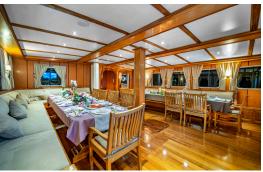

## SALOON

The spacious indoor living area offers a warm and inviting ambiance with a large dining table and comfortable seating. Wide windows fill the space with natural light, allowing guests to enjoy breathtaking views as they dine or unwind. Thoughtfully designed for both comfort and entertainment, it features a TV, music system, and air conditioning within 40 m² of refined elegance, complemented by a generous 2.20 meter ceiling height.