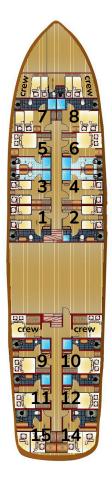

### **CABINS**

Our yacht offers 6 double, 4 twin and 4 triple (with bunk beds) cabins, accommodating 28-32 guests. Each cabin features its own en-suite bathroom, with hotel-style toilets and shower cabins, ensuring a blend of comfort and privacy. Ranging from 9 to 16 m² in size, and with a generous 2.20 meter ceiling height, the cabins are designed to offer not just space, but a tranquil retreat where guests can unwind and savor their time on board.

## LAYOUT

AFT CORRIDOR

215 cm

| CABIN NO-TYPE        | CEILING HEIGHT                   | CABIN WIDTH-LENGTH    | WC WIDTH-LENGTH | DOUBLE BED SIZE | SINGLE BED SİZE |  |
|----------------------|----------------------------------|-----------------------|-----------------|-----------------|-----------------|--|
| 1 & 2 FRONT - TWIN   | \$ 2 FRONT - TWIN 205 cm 220 x 3 |                       | 100 x 350 cm    | 80 x 200 cm     | 21              |  |
| 3 & 4 FRONT- TWIN    | 210 cm                           | 220 x 380 cm (8,5 m2) | 100 x 350 cm    | 80 x 200 cm     | 8               |  |
| 5 & 6 FRONT - DOUBLE | 215 cm                           | 220 x 350cm (8 m2)    | 100 x 350 cm    | 140 x 200 cm    | 11              |  |
| 7 & 8 FRONT - TRIPLE | 220 cm                           | 200 x 300 cm (6 m2)   | 100 x 250 cm    | 160 x 200 cm    | 80 X 200 cm     |  |
| 9 & 10 AFT - DOUBLE  | 210 cm                           | 210 x 355 cm (7,5 m2) | 100 x 350 cm    | 150 x 200 cm    | <u>N</u> i      |  |
| 11 & 12 AFT - DOUBLE | 210 cm                           | 210 x 355 cm (7,5 m2) | 100 x 350 cm    | 150 x 200 cm    | 5/1             |  |
| 14 & 15 AFT - TRIPLE | 205 cm                           | 300 x 400 cm (12 m2)  | 170 x 220 cm    | 160 x 200 cm    | 80 x 200 cm     |  |
| LOUNGE               | 220 cm                           | 620 X 660 cm (40 m2)  |                 |                 |                 |  |
| FRONT CORRIDOR       | 210 cm                           | 95 cm widht           | 1               |                 |                 |  |