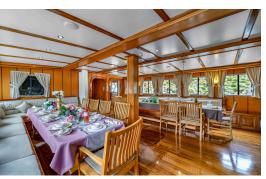

## SALOON

The spacious indoor living area offers a warm and inviting ambiance with a large dining table and comfortable seating. Wide windows fill the space with natural light, allowing guests to enjoy breathtaking views as they dine or unwind. Thoughtfully designed for both comfort and entertainment, it features a TV, music system, and air conditioning within 40 m² of refined elegance, complemented by a generous 2.20 meter ceiling height.