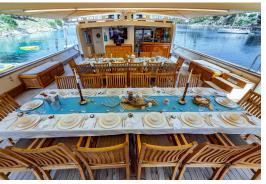

## SALOON

The spacious indoor living area offers a warm and inviting ambiance with a large dining table and comfortable seating. Wide windows fill the space with natural light, allowing guests to enjoy breathtaking views as they dine or unwind. Thoughtfully designed for both comfort and entertainment, it features a TV, music system, and air conditioning within 40 m² of refined elegance, complemented by a generous 2.20 meter ceiling height.