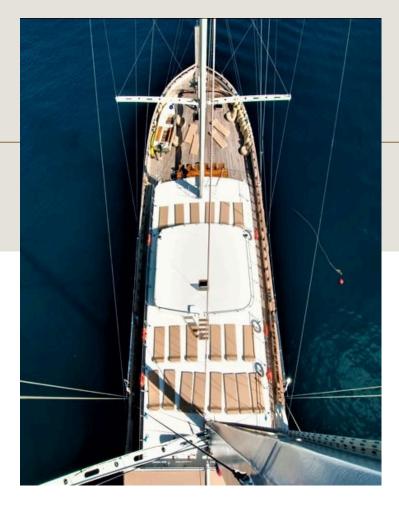

## **EXTERIOR**

As the latest and largest yacht in the Tersane series, she accommodates up to 32 guests in deluxe cabins and expansive living areas. With 90 m<sup>2</sup> of aft deck space and 200 m<sup>2</sup> of open areas, it offers unmatched comfort and relaxation.