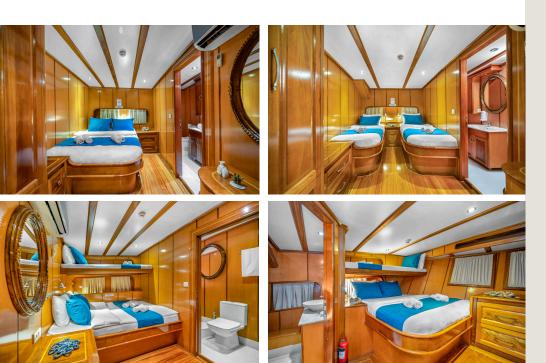

### **CABINS**

Our yacht offers 6 double, 4 twin and 4 triple (with bunk beds) cabins, accommodating 28-32 guests. Each cabin features its own en-suite bathroom, with hotel-style toilets and shower cabins, ensuring a blend of comfort and privacy. Ranging from 9 to 16 m² in size, and with a generous 2.20 meter ceiling height, the cabins are designed to offer not just space, but a tranquil retreat where guests can unwind and savor their time on board.