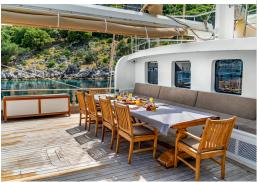

## SALOON

The spacious indoor living area offers a warm and inviting ambiance with a large dining table and comfortable seating. Wide windows fill the space with natural light, allowing guests to enjoy breathtaking views as they dine or unwind. Thoughtfully designed for both comfort and entertainment, it features a TV, music system, and air conditioning within 40 m² of refined elegance, complemented by a generous 2.20 meter ceiling height.