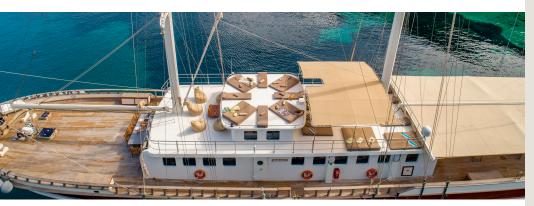

## **EXTERIOR**

As the latest and largest yacht in the Tersane series, she accommodates up to 32 guests in deluxe cabins and expansive living areas. With 90 m<sup>2</sup> of aft deck space and 200 m<sup>2</sup> of open areas, it offers unmatched comfort and relaxation.

## SALOON

The spacious indoor living area offers a warm and inviting ambiance with a large dining table and comfortable seating. Wide windows fill the space with natural light, allowing guests to enjoy breathtaking views as they dine or unwind. Thoughtfully designed for both comfort and entertainment, it features a TV, music system, and air conditioning within 40 m² of refined elegance, complemented by a generous 2.20 meter ceiling height.