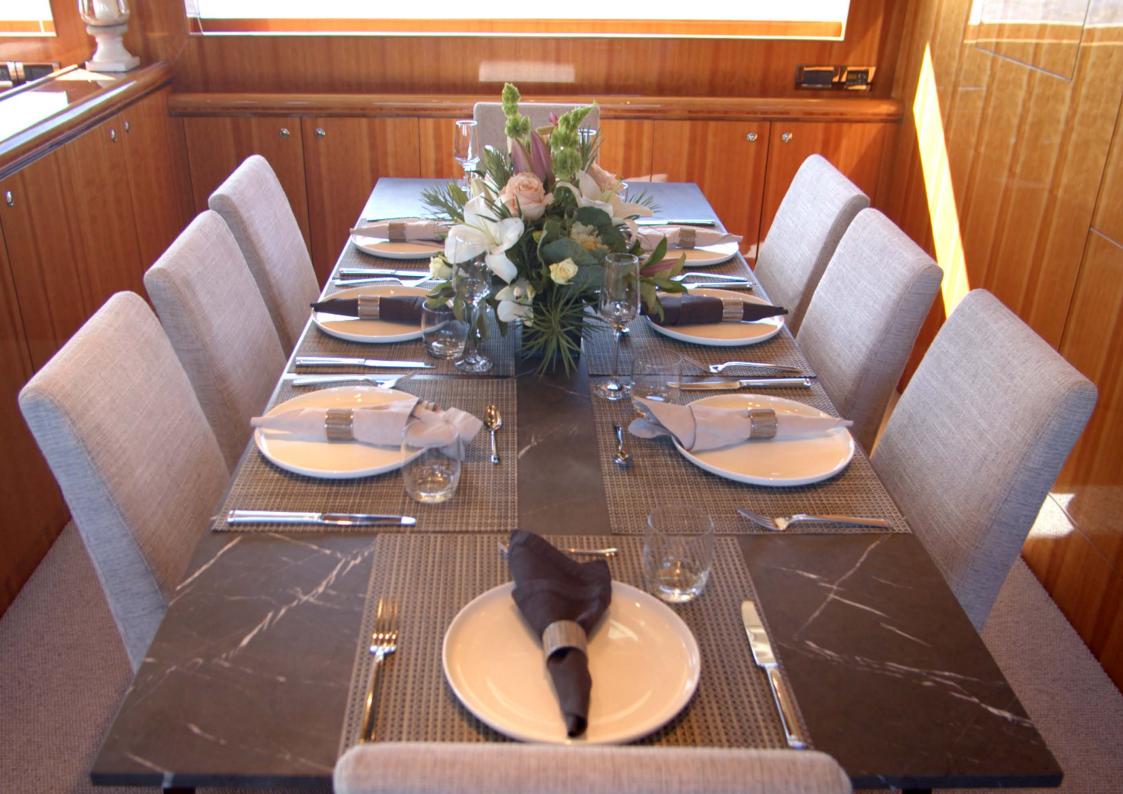

d experience for all guests.

Triple 888 Eight is a motor yacht that boasts a spacious interior and the most extensive flybridge in its class. Designed by Horizon Yachts, the yacht exudes a modern and timeless aesthetic, featuring elegant Italian wood paneling, cherry wood accents, and white carpets throughout.

It can comfortably accommodate up to eight guests, with a full-beam master suite located midship, a VIP stateroom in the bow, and two twin cabins (port and starboard), each equipped with entertainment centers and en-suite bathrooms. The yacht also features ample crew quarters for four, located aft on the lower deck, with private access for discreet service.

#### Key Features

Large semi-covered Sun deck

Jacuzzi surrounded by sunpads

A barbeque and bar underneath the hard top











## Interior









# Lifestyle











#### Tenders & Toys

#### **Tenders:**

11m (36ft) Gulf Craft 36CC with 2 x 325HP Suzuki

Water sport equipment:

SeaDo Wake with 230HP and fish finder

Towable Toys

Water-ski

Wake board

3 Paddleboards

Dive Shop:

10 Scuba Diving Equipment

**Dive Compressor**