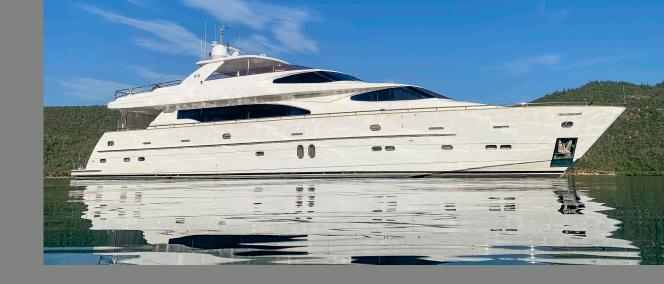

### Triple 888 Eight

(ED)

Length 30m Guests 8 Built/Refit 2008/2016

#### Tripple 888 Eight

TRIPLE 888 EIGHT, built in 2008, is the epitome of a luxury charter yacht, offering a combination of intelligent space utilization, advanced systems, and opulent features, guaranteeing an unparalleled experience for all guests.

Triple 888 Eight is a motor yacht that boasts a spacious interior and the most extensive flybridge in its class. Designed by Horizon Yachts, the yacht exudes a modern and timeless aesthetic, featuring elegant Italian wood paneling, cherry wood accents, and white carpets throughout.