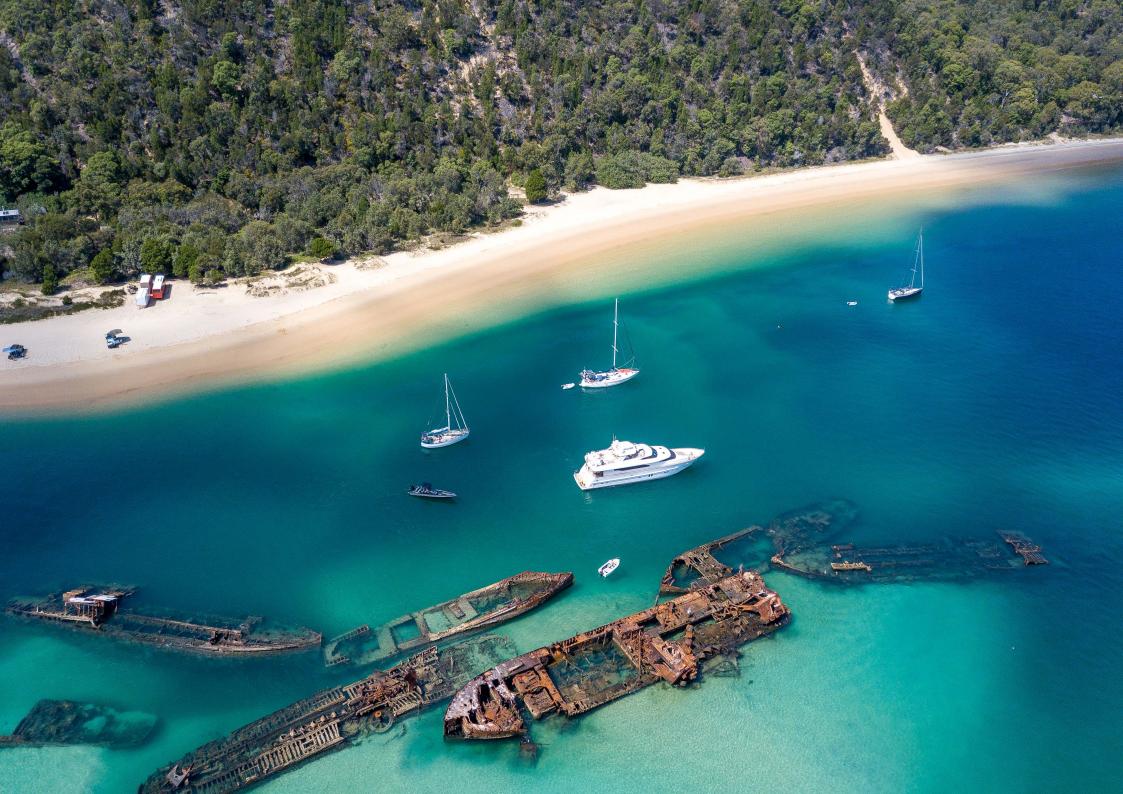

#### Tenders & Toys

#### **Tenders:**

11m (36ft) Gulf Craft 36CC with 2 x 325HP Suzuki

Water sport equipment:

SeaDo Wake with 230HP and fish finder

Towable Toys

Water-ski

Wake board

3 Paddleboards