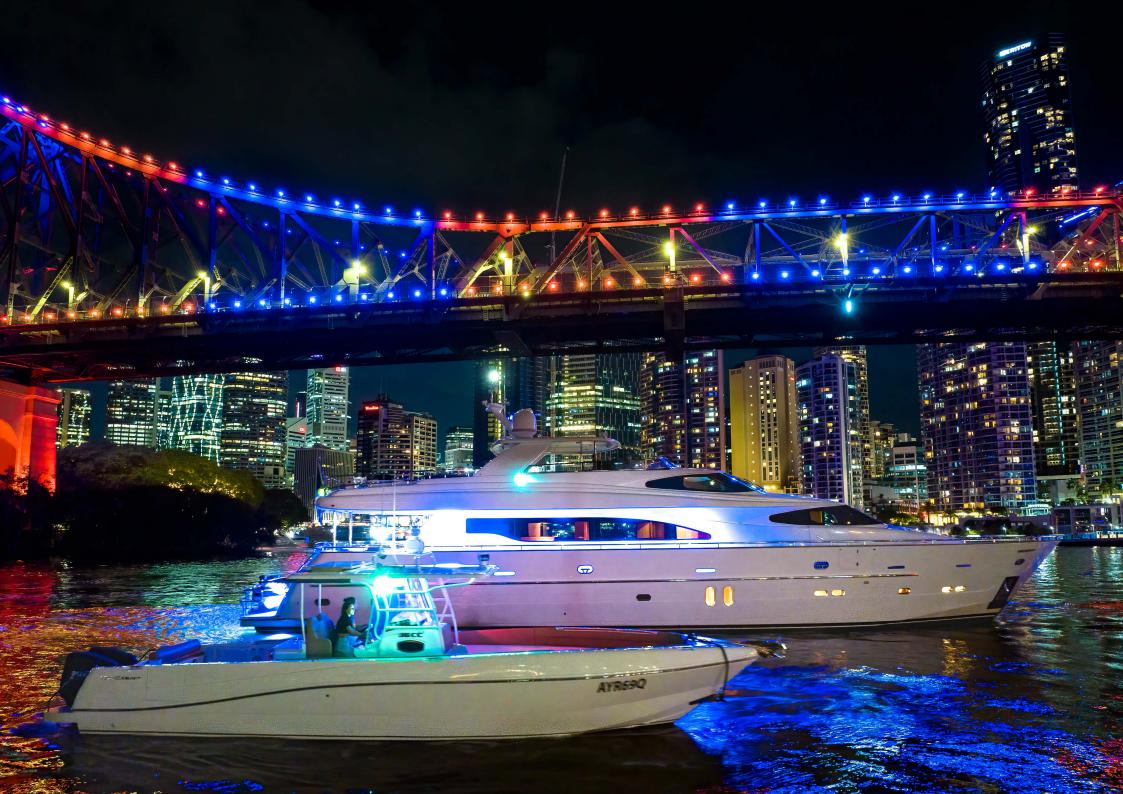

#### Tripple 888 Eight

TRIPLE 888 EIGHT, built in 2008, is the epitome of a luxury charter yacht, offering a combination of intelligent space utilization, advanced systems, and opulent features, guaranteeing an unparalleled experience for all guests.

Triple 888 Eight is a motor yacht that boasts a spacious interior and the most extensive flybridge in its class. Designed by Horizon Yachts, the yacht exudes a modern and timeless aesthetic, featuring elegant Italian wood paneling, cherry wood accents, and white carpets throughout.