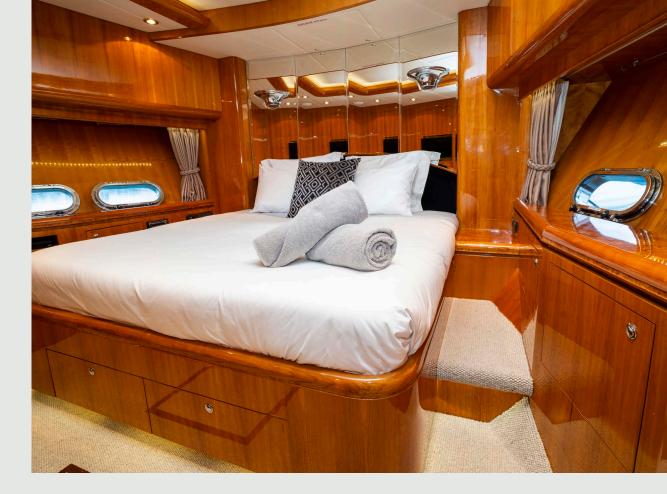

It can comfortably accommodate up to eight guests, with a full-beam master suite located midship, a VIP stateroom in the bow, and two twin cabins (port and starboard), each equipped with entertainment centers and en-suite bathrooms. The yacht also features ample crew quarters for four, located aft on the lower deck, with private access for discreet service.

## Interior