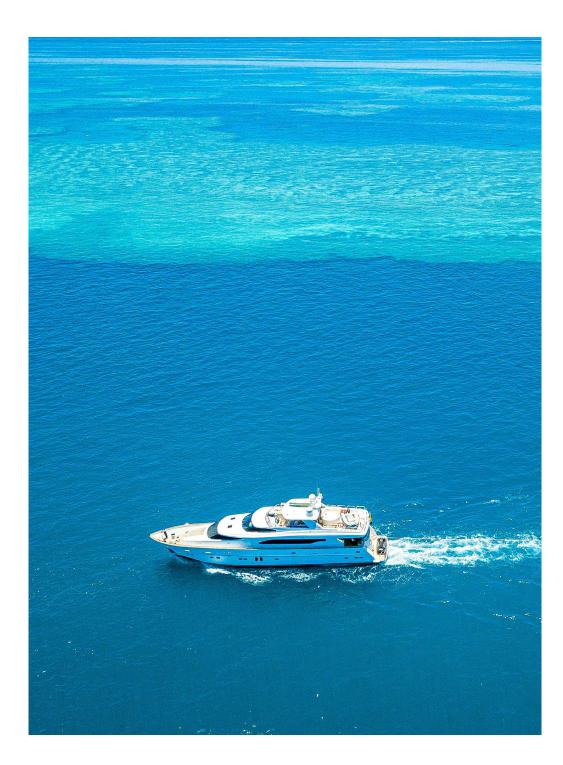

### Triple 888 Eight

(ED)

Length 30m Guests 8 Built/Refit 2008/2016

#### Tripple 888 Eight

TRIPLE 888 EIGHT, built in 2008, is the epitome of a luxury charter yacht, offering a combination of intelligent space utilization, advanced systems, and opulent features, guaranteeing an unparalleled experience for all guests.

Triple 888 Eight is a motor yacht that boasts a spacious interior and the most extensive flybridge in its class. Designed by Horizon Yachts, the yacht exudes a modern and timeless aesthetic, featuring elegant Italian wood paneling, cherry wood accents, and white carpets throughout.