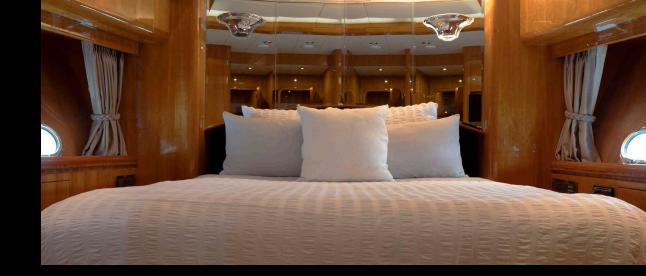

It can comfortably accommodate up to eight guests, with a full-beam master suite located midship, a VIP stateroom in the bow, and two twin cabins (port and starboard), each equipped with entertainment centers and en-suite bathrooms. The yacht also features ample crew quarters for four, located aft on the lower deck, with private access for discreet service.