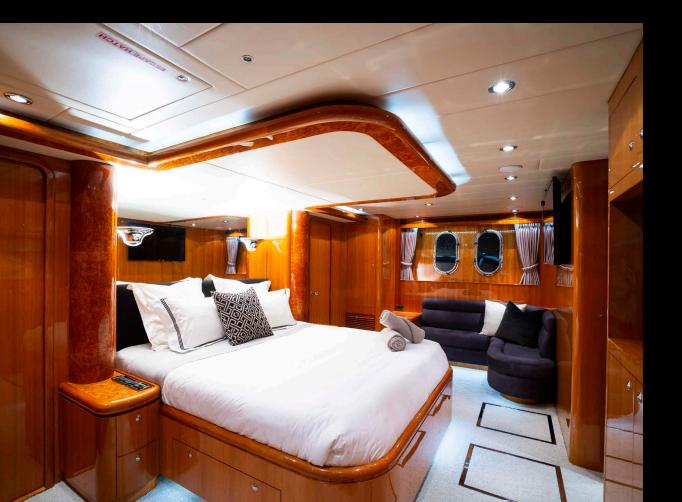

It can comfortably accommodate up to eight guests, with a full-beam master suite located midship, a VIP stateroom in the bow, and two twin cabins (port and starboard), each equipped with entertainment centers and en-suite bathrooms. The yacht also features ample crew quarters for four, located aft on the lower deck, with private access for discreet service.