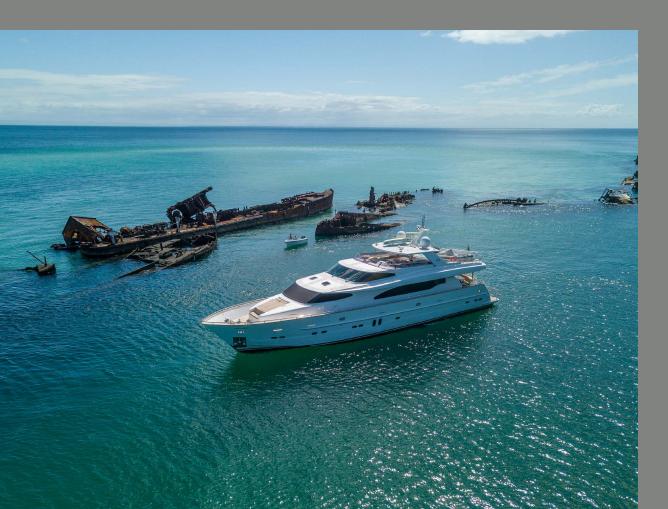

#### Tripple 888 Eight

TRIPLE 888 EIGHT, built in 2008, is the epitome of a luxury charter yacht, offering a combination of intelligent space utilization, advanced systems, and opulent features, guaranteeing an unparalleled experience for all guests.

Triple 888 Eight is a motor yacht that boasts a spacious interior and the most extensive flybridge in its class. Designed by Horizon Yachts, the yacht exudes a modern and timeless aesthetic, featuring elegant Italian wood paneling, cherry wood accents, and white carpets throughout.