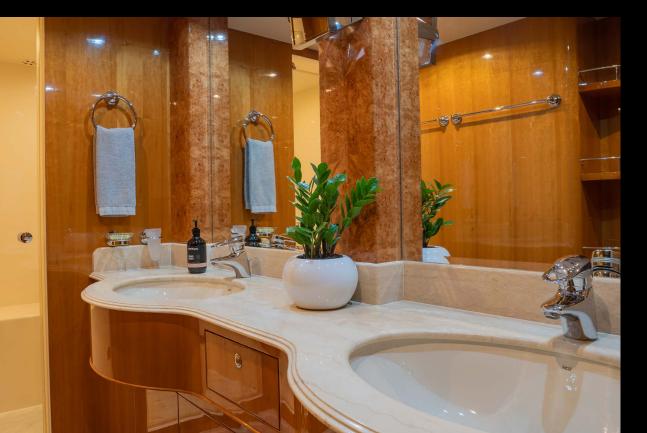

It can comfortably accommodate up to eight guests, with a full-beam master suite located midship, a VIP stateroom in the bow, and two twin cabins (port and starboard), each equipped with entertainment centers and en-suite bathrooms. The yacht also features ample crew quarters for four, located aft on the lower deck, with private access for discreet service.

## Interior