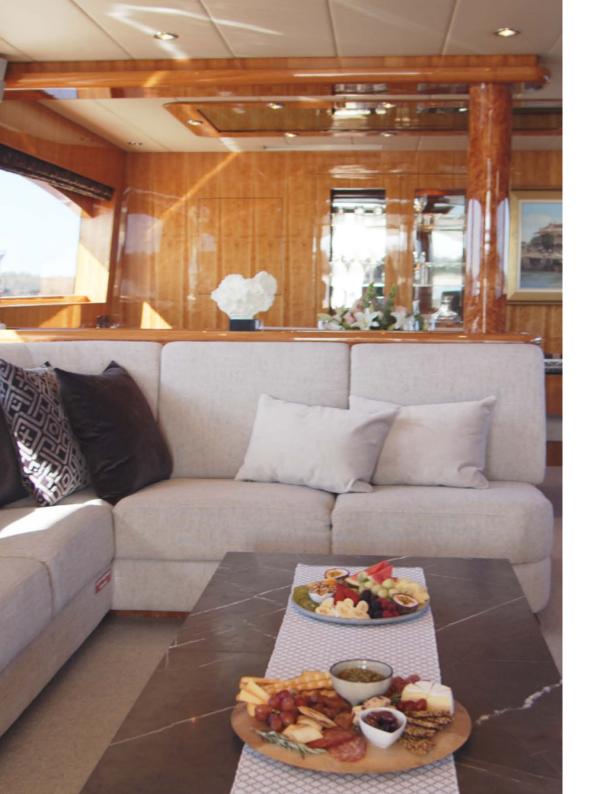

Triple 888 Eight is a motor yacht that boasts a spacious interior and the most extensive flybridge in its class. Designed by Horizon Yachts, the yacht exudes a modern and timeless aesthetic, featuring elegant Italian wood paneling, cherry wood accents, and white carpets throughout.

## Interior