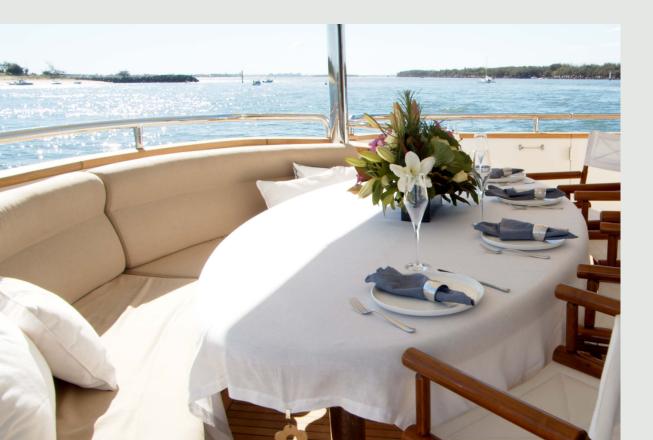

#### Key Features

Large semi-covered Sun deck

Jacuzzi surrounded by sunpads

A barbeque and bar underneath the hard top

## Interior