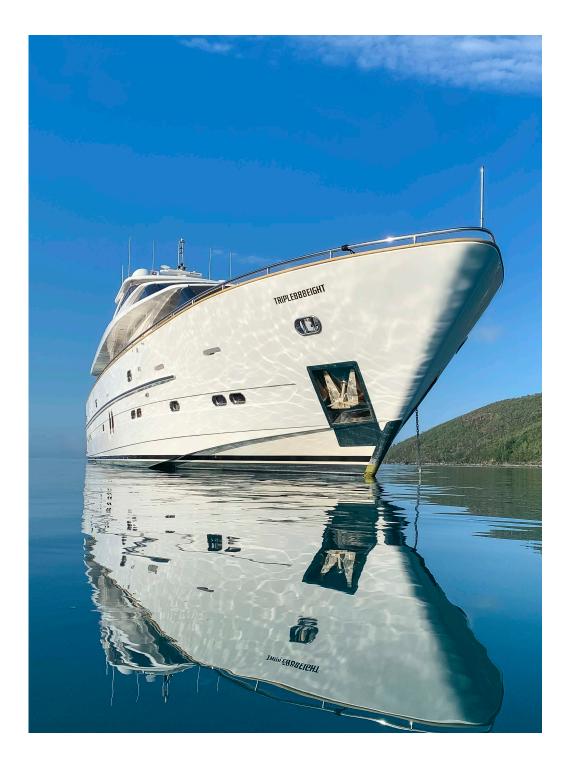

### Triple 888 Eight

(ED)

Length 30m Guests 8 Built/Refit 2008/2016

#### Tripple 888 Eight

TRIPLE 888 EIGHT, built in 2008, is the epitome of a luxury charter yacht, offering a combination of intelligent space utilization, advanced systems, and opulent features, guaranteeing an unparalleled experience for all guests.