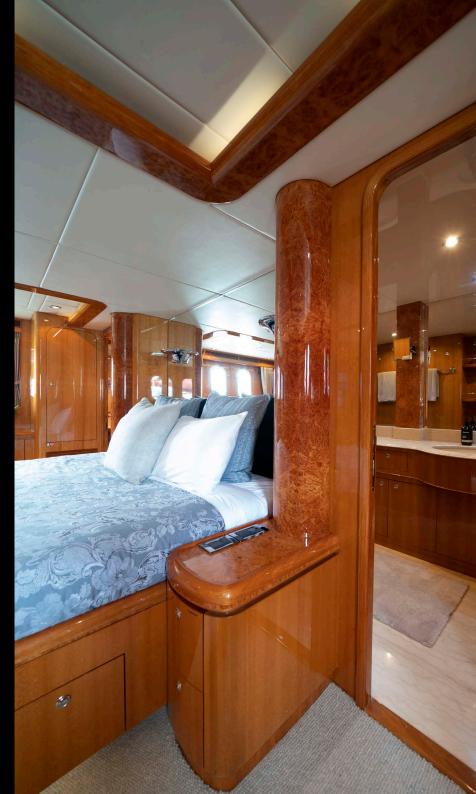

Triple 888 Eight is a motor yacht that boasts a spacious interior and the most extensive flybridge in its class. Designed by Horizon Yachts, the yacht exudes a modern and timeless aesthetic, featuring elegant Italian wood paneling, cherry wood accents, and white carpets throughout.

It can comfortably accommodate up to eight guests, with a full-beam master suite located midship, a VIP stateroom in the bow, and two twin cabins (port and starboard), each equipped with entertainment centers and en-suite bathrooms. The yacht also features ample crew quarters for four, located aft on the lower deck, with private access for discreet service.

## Interior