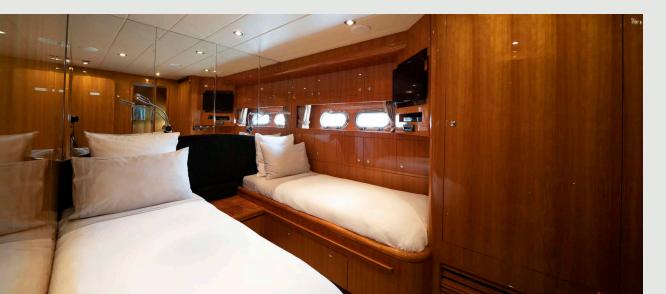

It can comfortably accommodate up to eight guests, with a full-beam master suite located midship, a VIP stateroom in the bow, and two twin cabins (port and starboard), each equipped with entertainment centers and en-suite bathrooms. The yacht also features ample crew quarters for four, located aft on the lower deck, with private access for discreet service.

## Interior