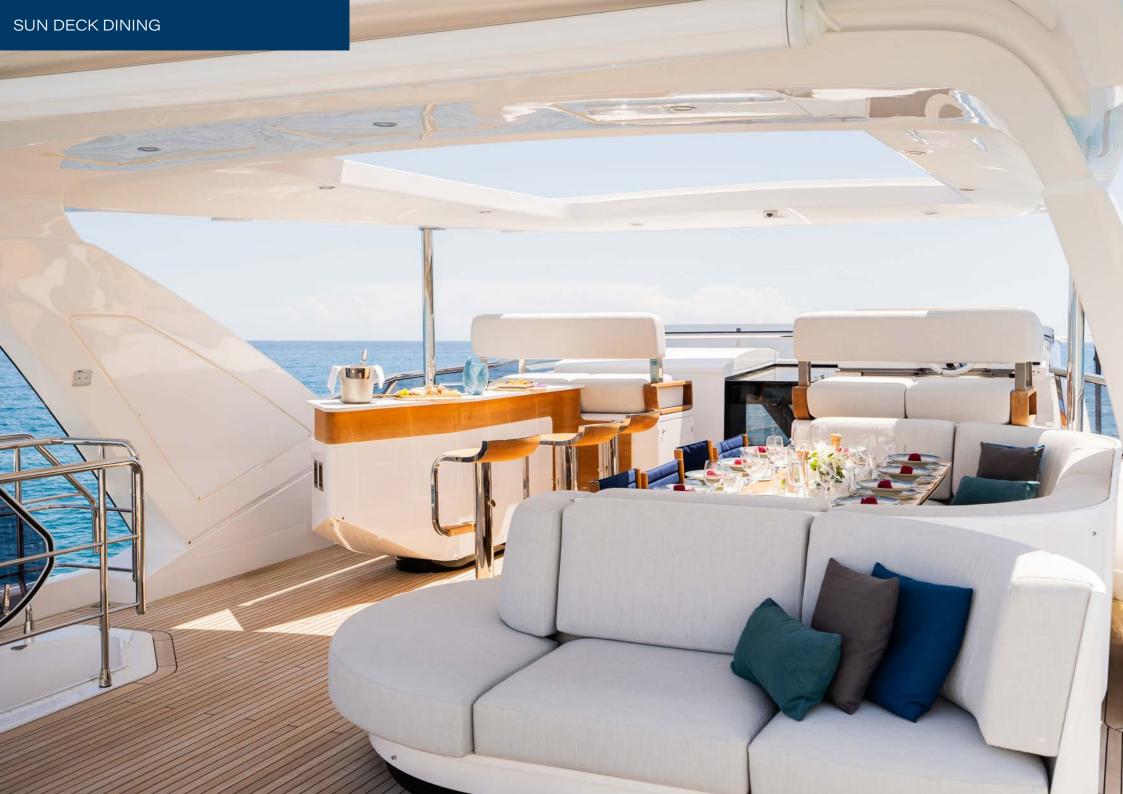

With design by Stefano Righini, her exterior is easily distinguishable on the water with her strong shape, bold angles and an utterly unique combination of different shaped windows. Her flybridge is vast and provides guests with the ultimate vantage point from which to enjoy endless ocean views, with comfortable outdoor seating and an alfresco dining area with wetbar, all covered by a retractable hardtop roof for sun and shade as required, with sun loungers aft.