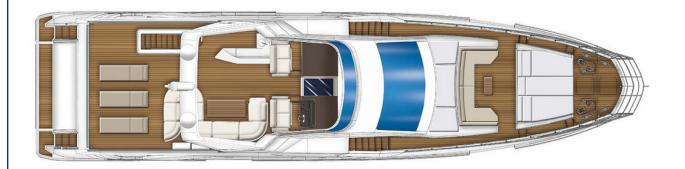

With design by Stefano Righini, her exterior is easily distinguishable on the water with her strong shape, bold angles and an utterly unique combination of different shaped windows. Her flybridge is vast and provides guests with the ultimate vantage point from which to enjoy endless ocean views, with comfortable outdoor seating and an alfresco dining area with wetbar, all covered by a retractable hardtop roof for sun and shade as required, with sun loungers aft.

The foredeck is also exceptionally spacious, equipped with a huge sun pad and an additional seating for dining and relaxation in privacy.

Inside, the sense of space is still paramount, with Vesta's contemporary and elegant interior by Salvagini Architetti filled with natural light from generous windows, with free standing neutral coloured furniture and a beautiful dining area creating a free-flowing environment.

# DECK PLAN