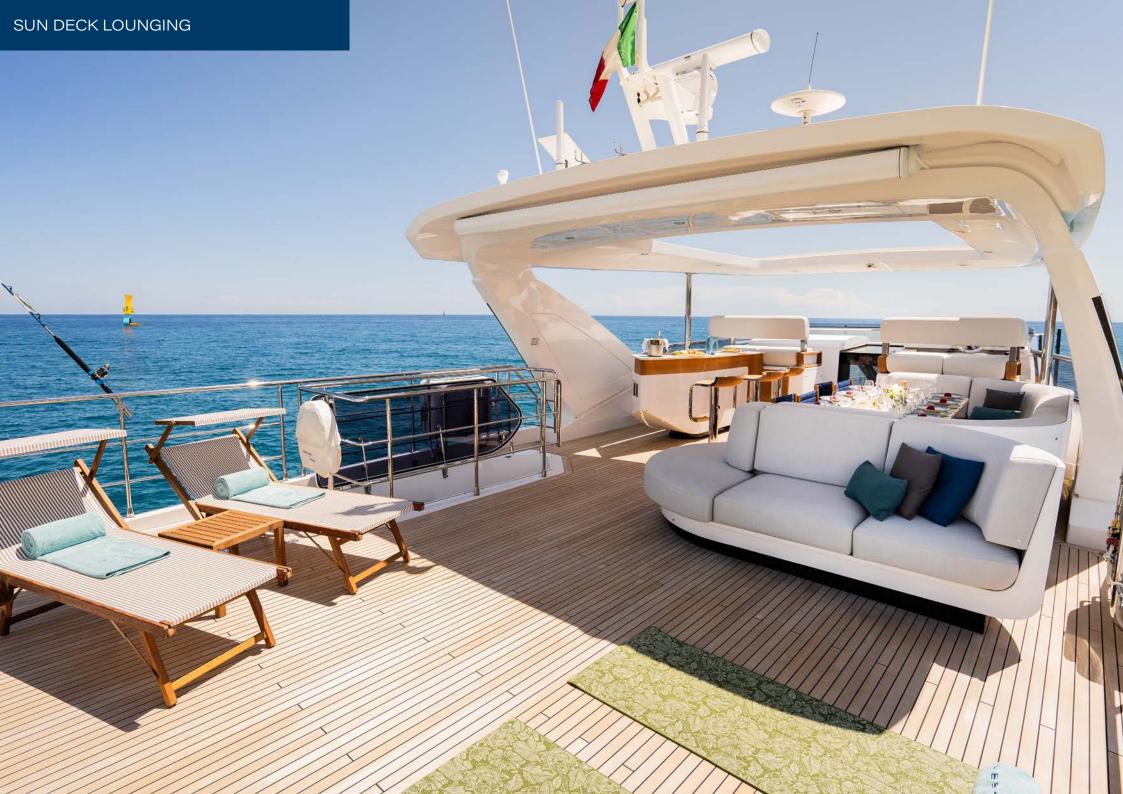

With design by Stefano Righini, her exterior is easily distinguishable on the water with her strong shape, bold angles and an utterly unique combination of different shaped windows. Her flybridge is vast and provides guests with the ultimate vantage point from which to enjoy endless ocean views, with comfortable outdoor seating and an alfresco dining area with wetbar, all covered by a retractable hardtop roof for sun and shade as required, with sun loungers aft.