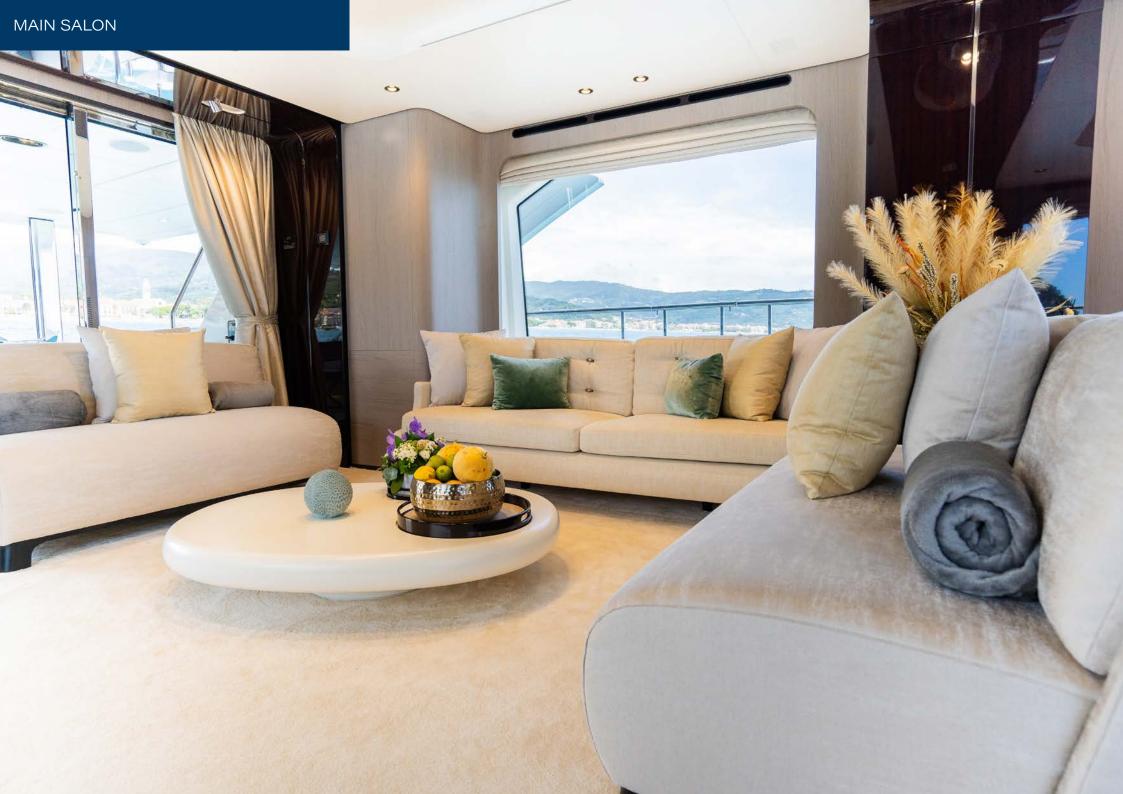

The foredeck is also exceptionally spacious, equipped with a huge sun pad and an additional seating for dining and relaxation in privacy.

Inside, the sense of space is still paramount, with Vesta's contemporary and elegant interior by Salvagini Architetti filled with natural light from generous windows, with free standing neutral coloured furniture and a beautiful dining area creating a free-flowing environment.

Forward of the main salon guests will find the luxurious full beam master suite, complete with a well-appointed ensuite with a large walkin shower and his and her sinks. The four guest cabins are located on the lower deck, consisting of two VIP cabins and two additional twin cabins, all with private ensuites.