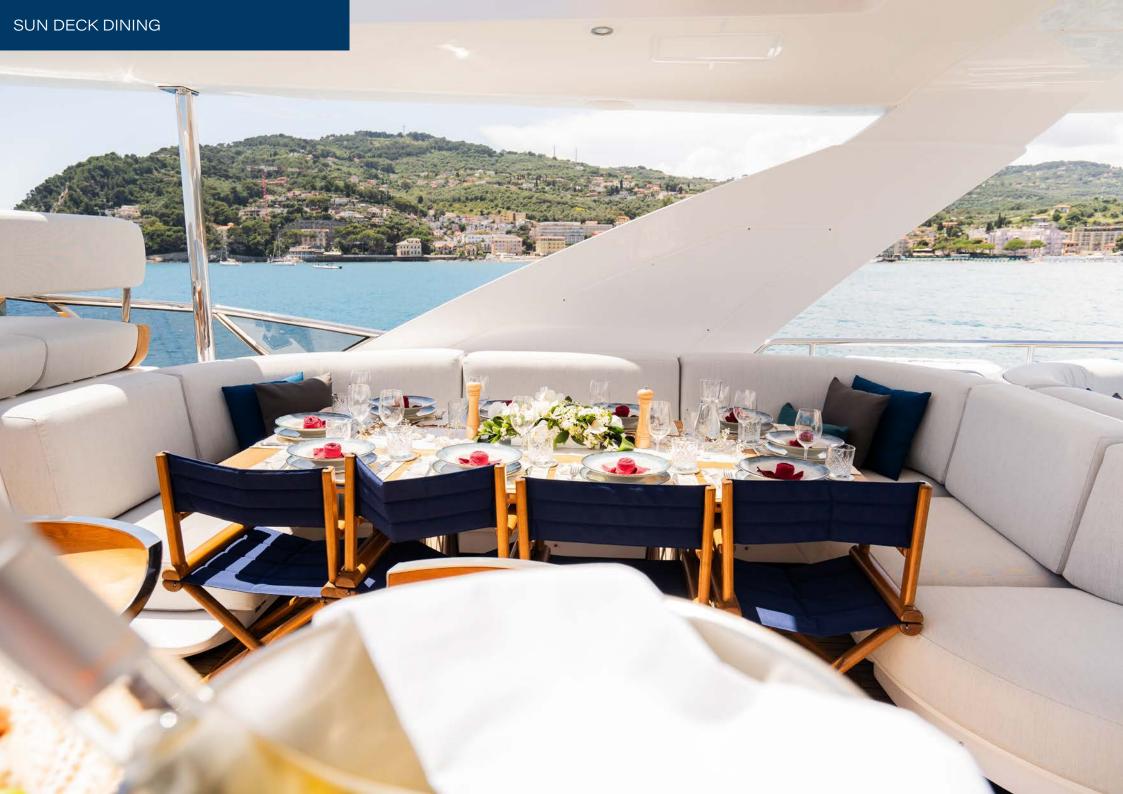

With design by Stefano Righini, her exterior is easily distinguishable on the water with her strong shape, bold angles and an utterly unique combination of different shaped windows. Her flybridge is vast and provides guests with the ultimate vantage point from which to enjoy endless ocean views, with comfortable outdoor seating and an alfresco dining area with wetbar, all covered by a retractable hardtop roof for sun and shade as required, with sun loungers aft.