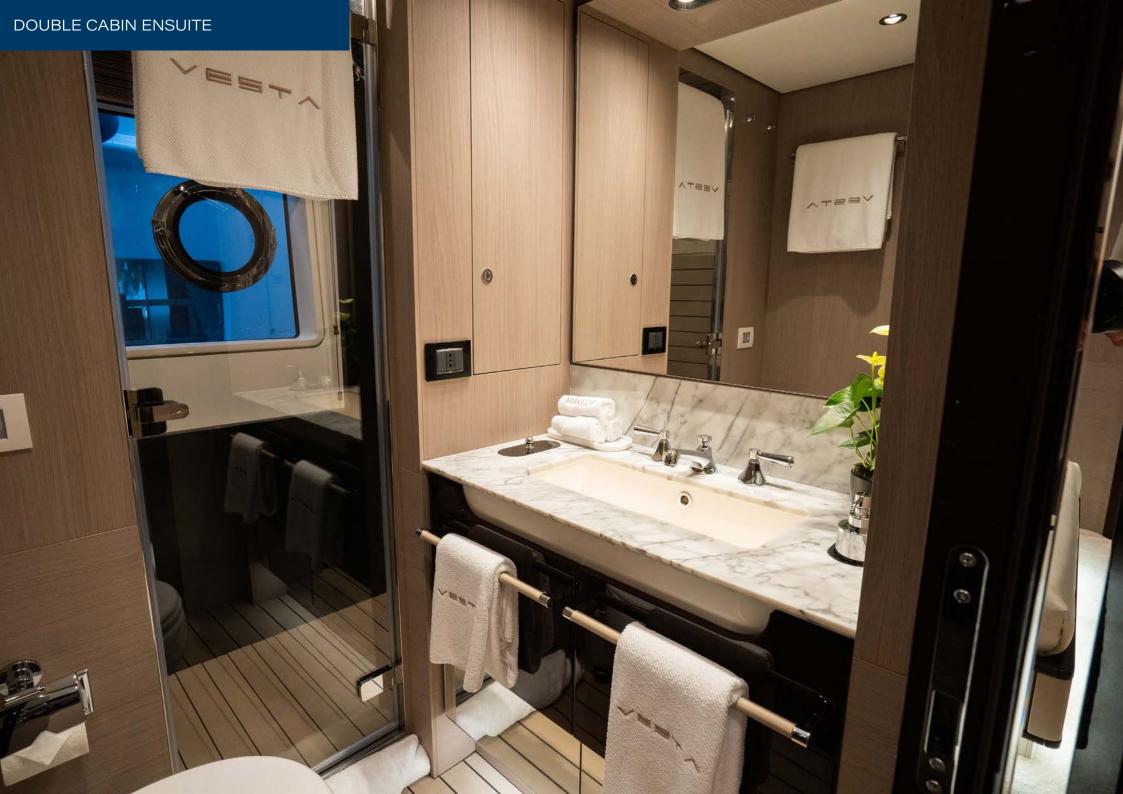

Forward of the main salon guests will find the luxurious full beam master suite, complete with a well-appointed ensuite with a large walkin shower and his and her sinks. The four guest cabins are located on the lower deck, consisting of two VIP cabins and two additional twin cabins, all with private ensuites.