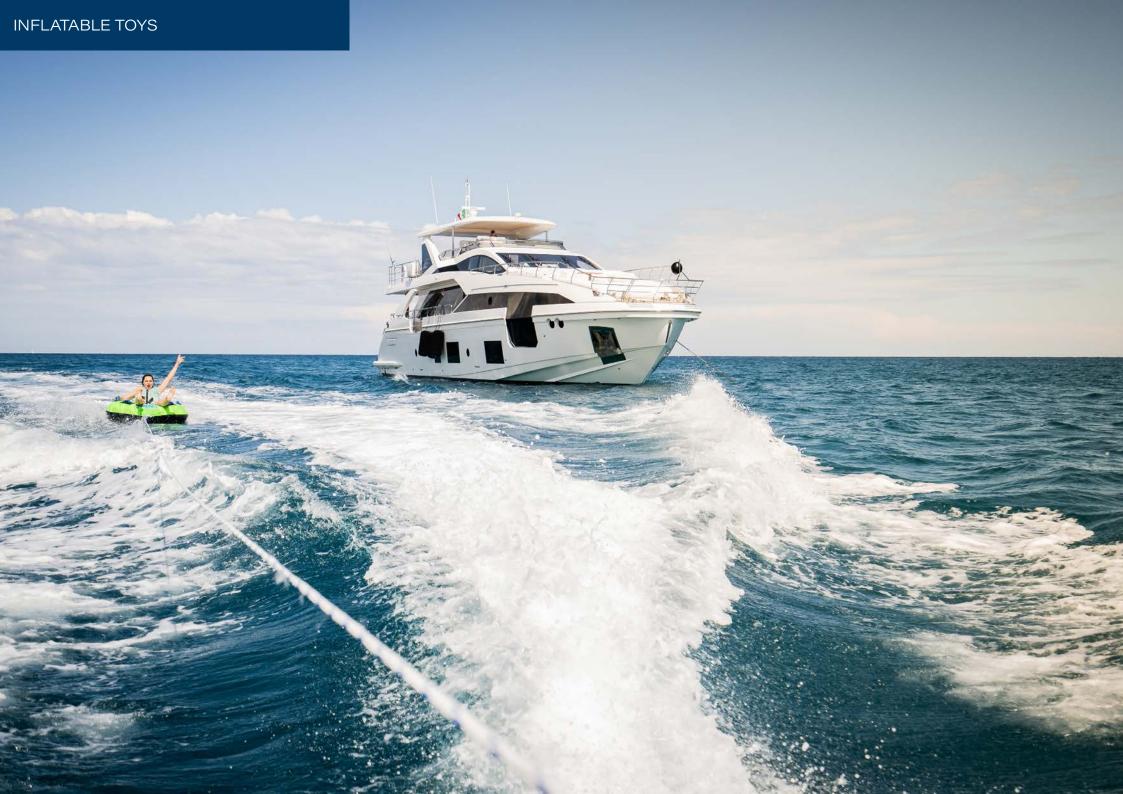

Expect all the modern comforts and amenities typical of much larger yachts aboard Vesta, with stabilisers, WiFi and air conditioning as standard, but additionally an exceptionally well-stocked toybox, a range of work out equipment and a Williams 445 tender for shoreside excursions. Her toybox includes SUPS, towables, water skis, a wakeboard, snorkelling gear, and seabobs, promising lots of fun on the water!

# TENDERS & TOYS

**Tenders** 1 x Williams tender 445 DJ

**Toys** 2 x Jobe inflatable paddleboards

1 x Jobebinair towable for 4 Persons

1 x Jobe water skis 1 x Jobe wakeboard

4 x Snorkelling packages with full face masks +