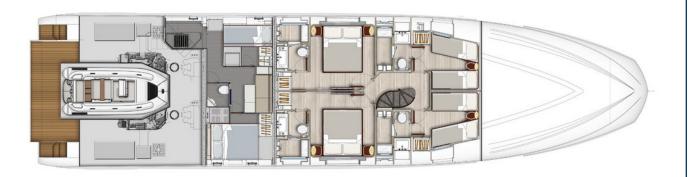

# DECK PLAN

Forward of the main salon guests will find the luxurious full beam master suite, complete with a well-appointed ensuite with a large walkin shower and his and her sinks. The four guest cabins are located on the lower deck, consisting of two VIP cabins and two additional twin cabins, all with private ensuites.

# ACCOMMODATION

**Guests sleeping** 10 **Total guests cruising** 12 **Number of beds** 7 King beds Queen beds 2 **Number of single beds** 4 Number of cabins 5 Number of double cabins 3 **Number of triple cabins** 0 Number of twin cabins 2

**Cabin sizes** 1 x Master, 2 x Double, 2 x Twin