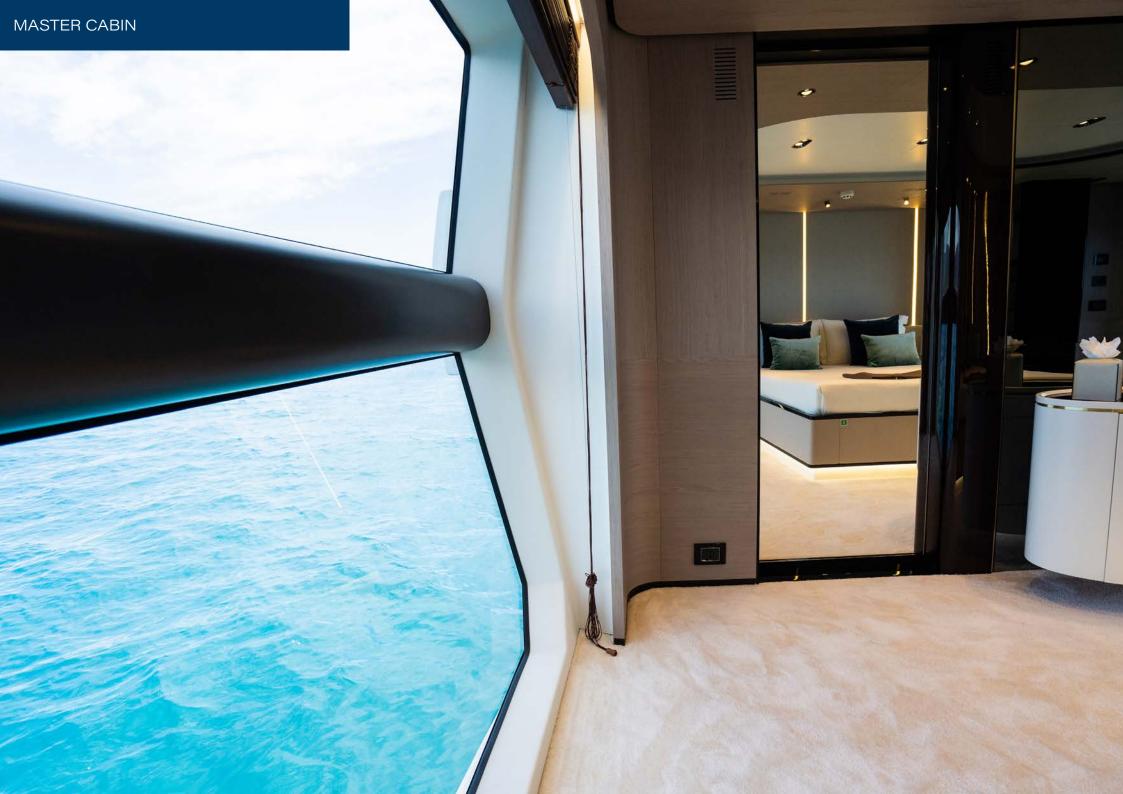

Forward of the main salon guests will find the luxurious full beam master suite, complete with a well-appointed ensuite with a large walkin shower and his and her sinks. The four guest cabins are located on the lower deck, consisting of two VIP cabins and two additional twin cabins, all with private ensuites.