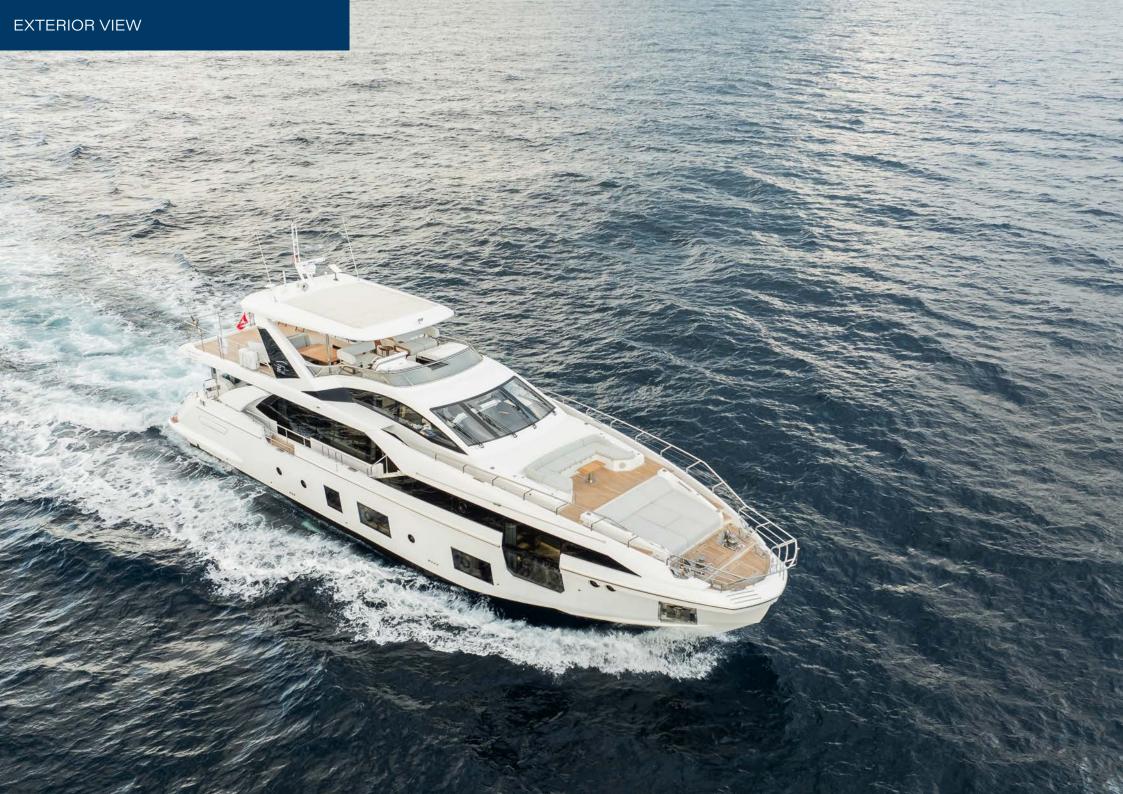

With design by Stefano Righini, her exterior is easily distinguishable on the water with her strong shape, bold angles and an utterly unique combination of different shaped windows. Her flybridge is vast and provides guests with the ultimate vantage point from which to enjoy endless ocean views, with comfortable outdoor seating and an alfresco dining area with wetbar, all covered by a retractable hardtop roof for sun and shade as required, with sun loungers aft.

The foredeck is also exceptionally spacious, equipped with a huge sun pad and an additional seating for dining and relaxation in privacy.

Inside, the sense of space is still paramount, with Vesta's contemporary and elegant interior by Salvagini Architetti filled with natural light from generous windows, with free standing neutral coloured furniture and a beautiful dining area creating a free-flowing environment.