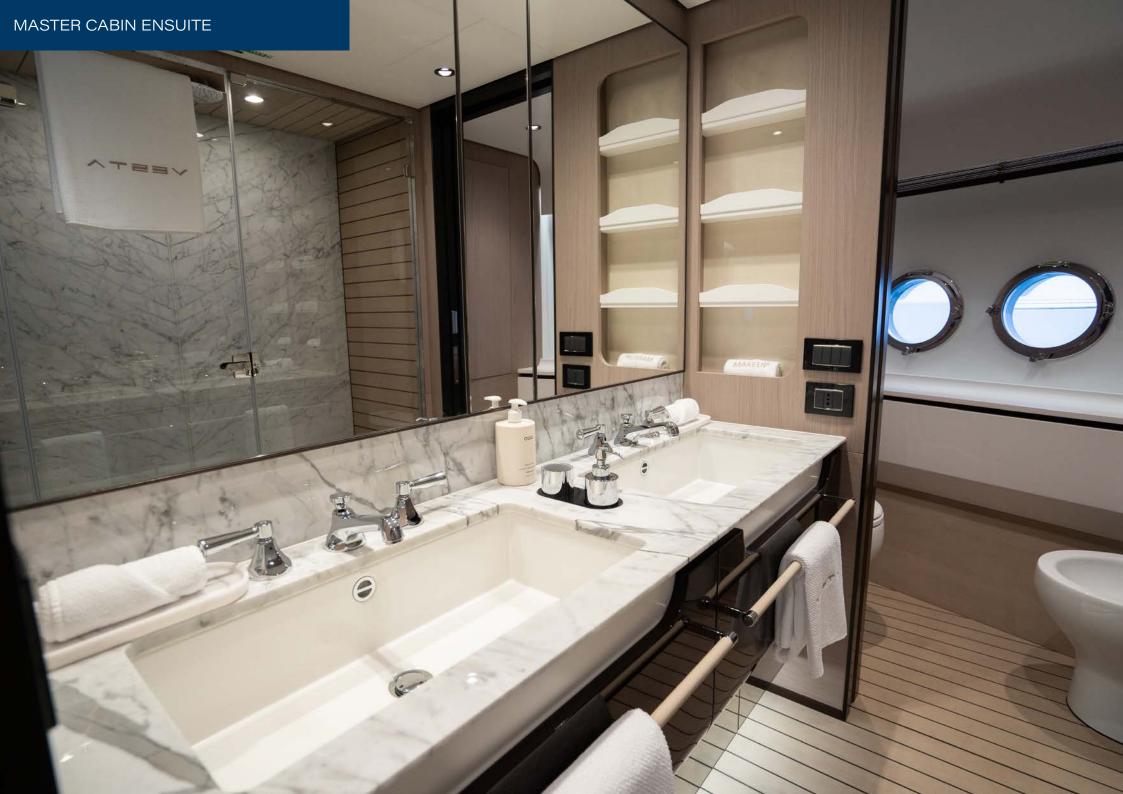

Forward of the main salon guests will find the luxurious full beam master suite, complete with a well-appointed ensuite with a large walkin shower and his and her sinks. The four guest cabins are located on the lower deck, consisting of two VIP cabins and two additional twin cabins, all with private ensuites.