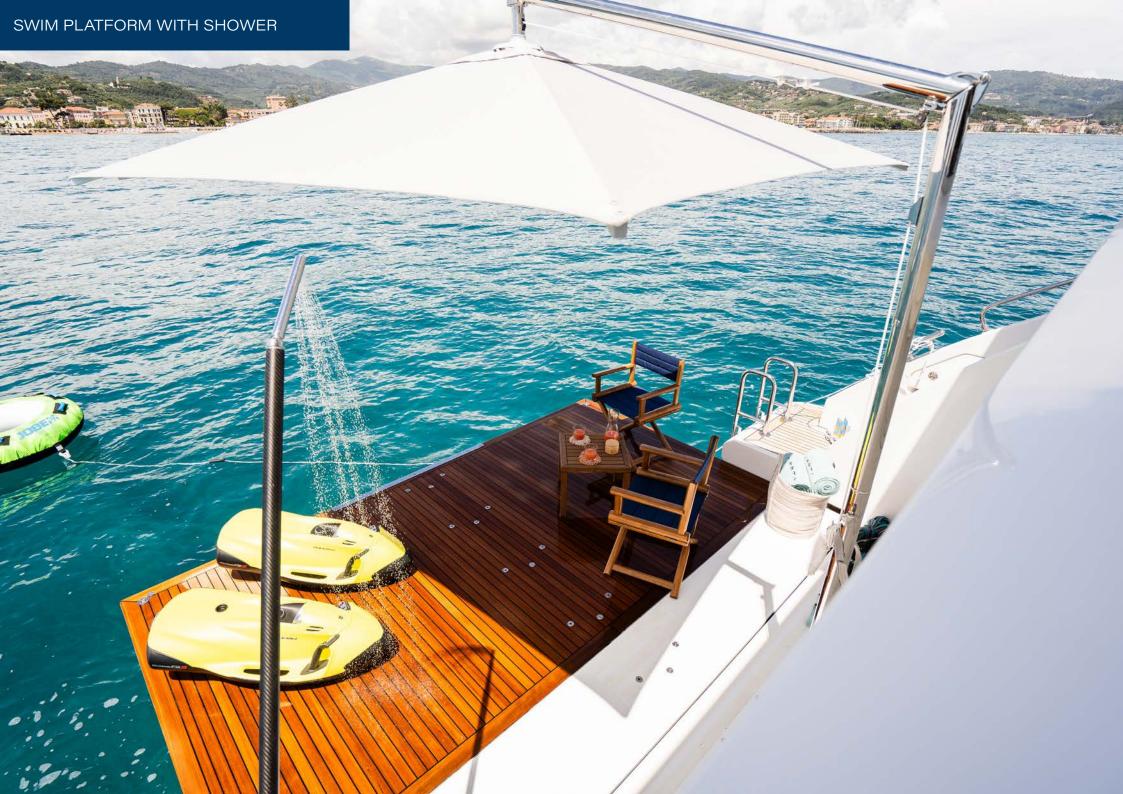

Expect all the modern comforts and amenities typical of much larger yachts aboard Vesta, with stabilisers, WiFi and air conditioning as standard, but additionally an exceptionally well-stocked toybox, a range of work out equipment and a Williams 445 tender for shoreside excursions. Her toybox includes SUPS, towables, water skis, a wakeboard, snorkelling gear, and seabobs, promising lots of fun on the water!

# TENDERS & TOYS

**Tenders** 1 x Williams tender 445 DJ

**Toys** 2 x Jobe inflatable paddleboards

1 x Jobebinair towable for 4 Persons

1 x Jobe water skis 1 x Jobe wakeboard

4 x Snorkelling packages with full face masks +

Fins

2 x New Seabobs F5s