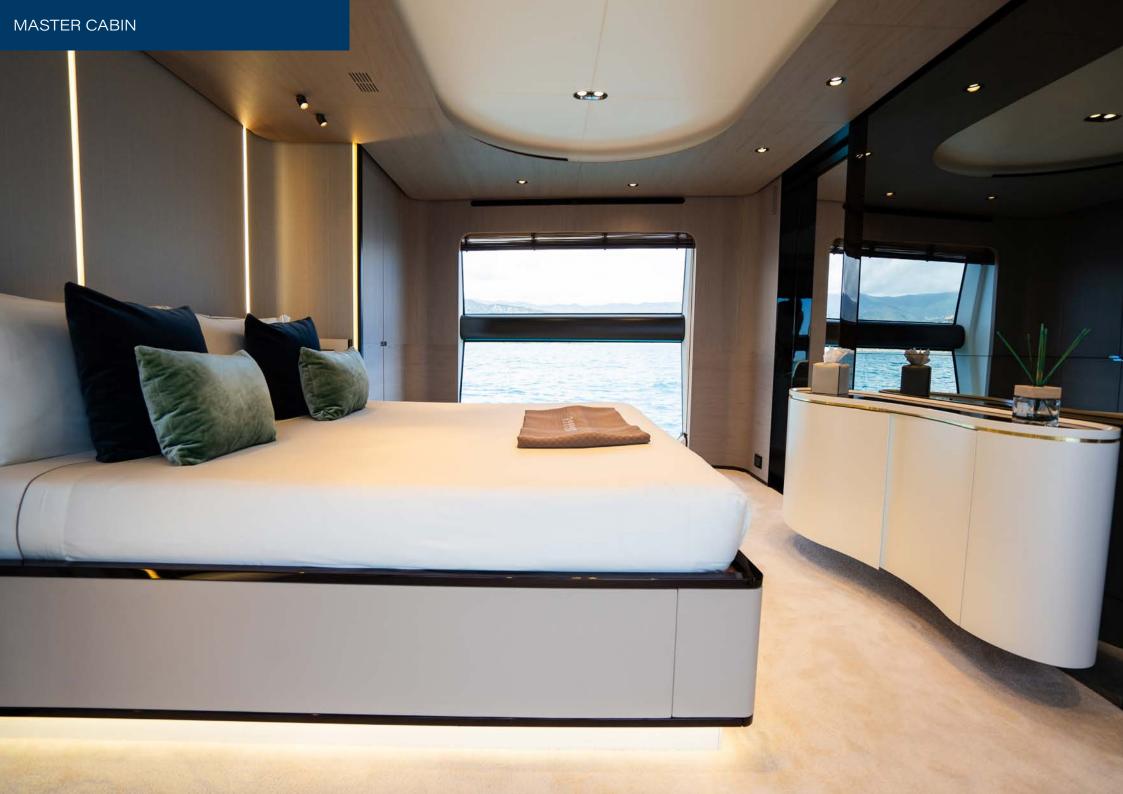

Forward of the main salon guests will find the luxurious full beam master suite, complete with a well-appointed ensuite with a large walkin shower and his and her sinks. The four guest cabins are located on the lower deck, consisting of two VIP cabins and two additional twin cabins, all with private ensuites.