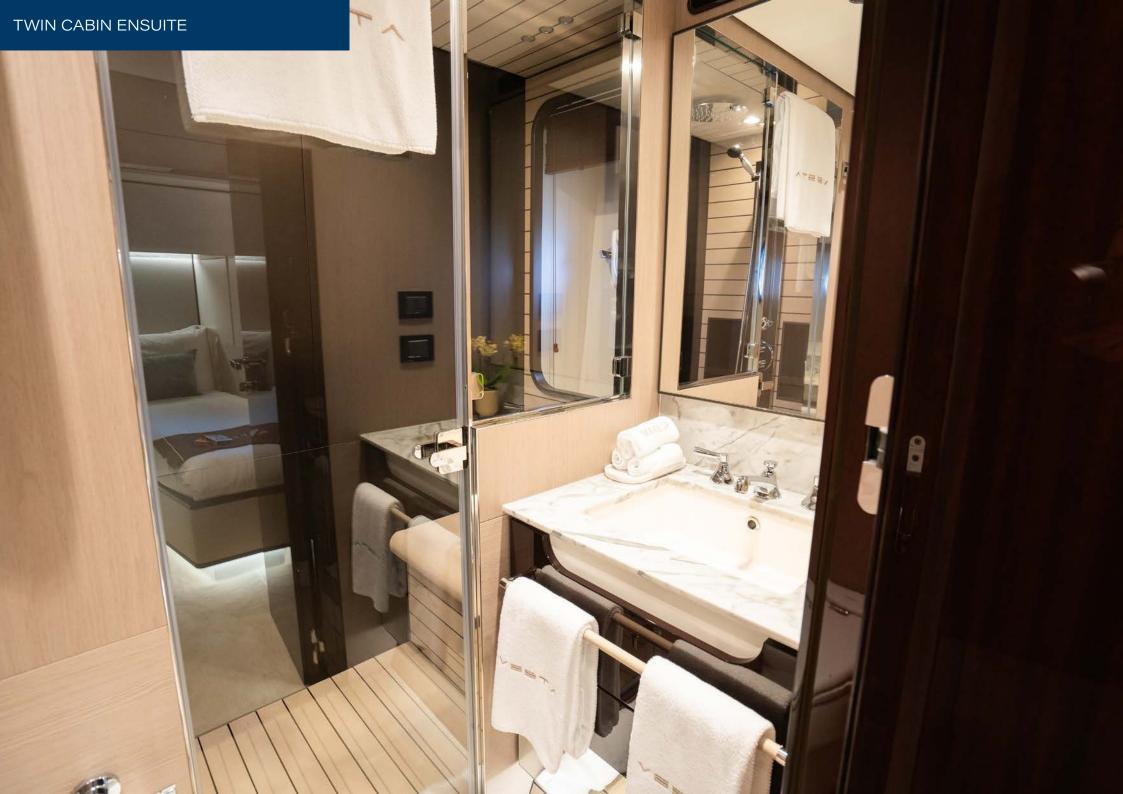

Forward of the main salon guests will find the luxurious full beam master suite, complete with a well-appointed ensuite with a large walkin shower and his and her sinks. The four guest cabins are located on the lower deck, consisting of two VIP cabins and two additional twin cabins, all with private ensuites.