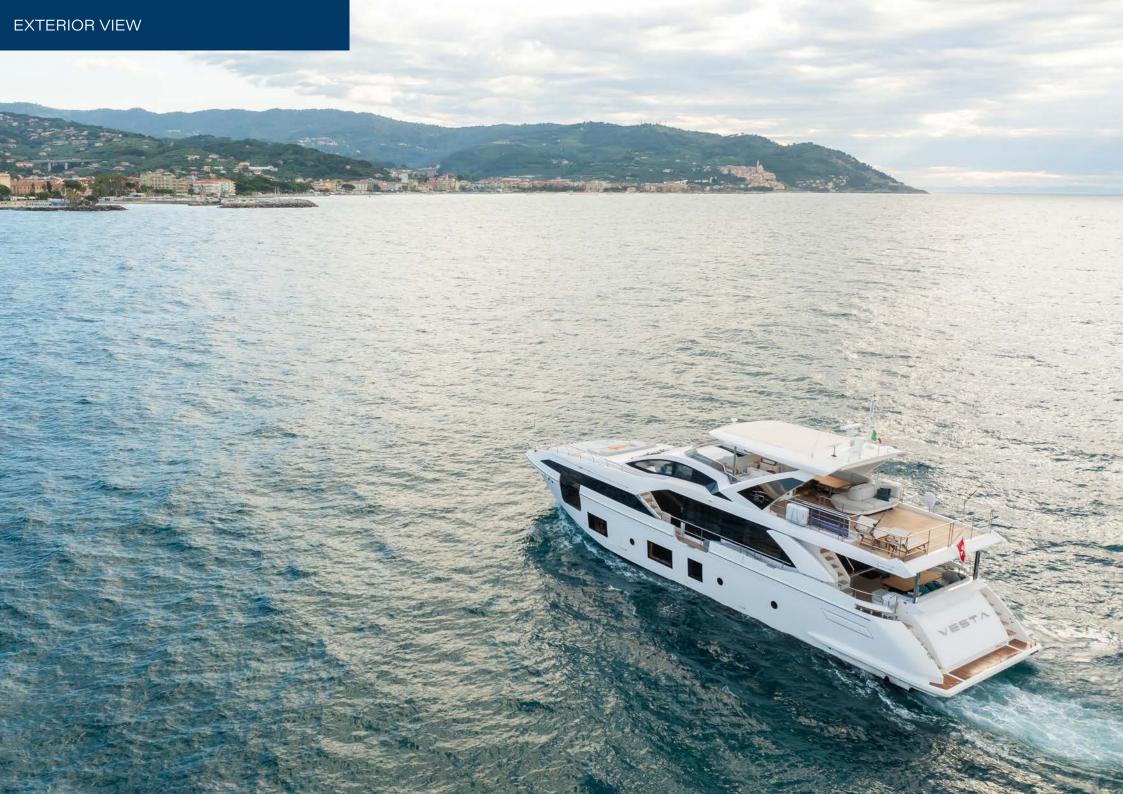

With design by Stefano Righini, her exterior is easily distinguishable on the water with her strong shape, bold angles and an utterly unique combination of different shaped windows. Her flybridge is vast and provides guests with the ultimate vantage point from which to enjoy endless ocean views, with comfortable outdoor seating and an alfresco dining area with wetbar, all covered by a retractable hardtop roof for sun and shade as required, with sun loungers aft.

With a cruising speed of 24 knots and a maximum speed of up to 28 knots, guests and their loved ones can cruise the waters of the Mediterranean this summer in speed and true stylae. For a yacht that really does have it all, look no further than Vesta.