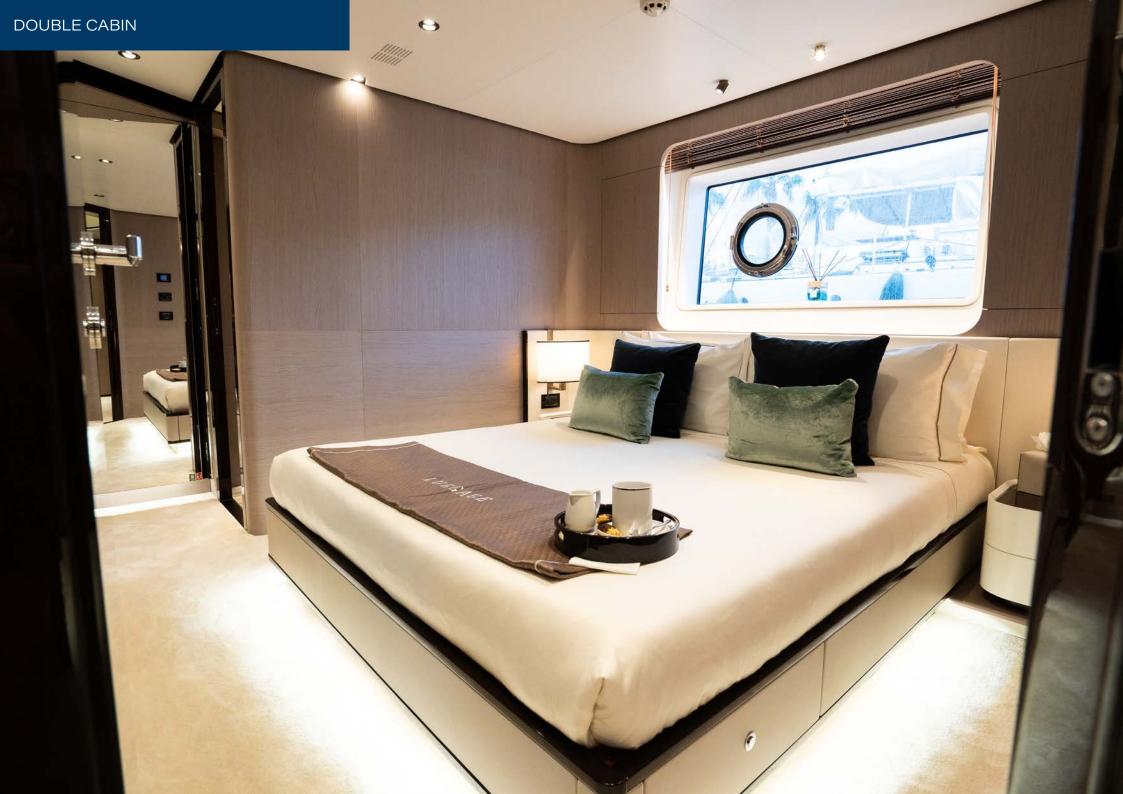

Forward of the main salon guests will find the luxurious full beam master suite, complete with a well-appointed ensuite with a large walkin shower and his and her sinks. The four guest cabins are located on the lower deck, consisting of two VIP cabins and two additional twin cabins, all with private ensuites.

**Cabin sizes** 1 x Master, 2 x Double, 2 x Twin