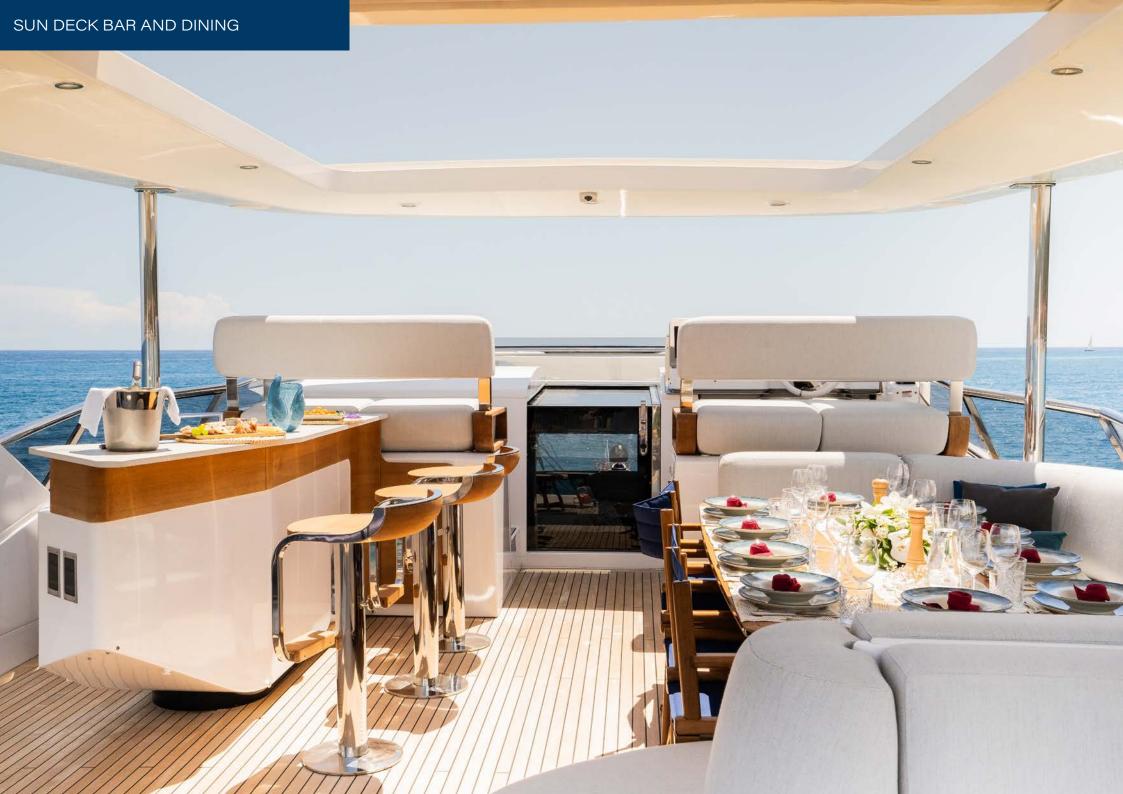

With design by Stefano Righini, her exterior is easily distinguishable on the water with her strong shape, bold angles and an utterly unique combination of different shaped windows. Her flybridge is vast and provides guests with the ultimate vantage point from which to enjoy endless ocean views, with comfortable outdoor seating and an alfresco dining area with wetbar, all covered by a retractable hardtop roof for sun and shade as required, with sun loungers aft.

The foredeck is also exceptionally spacious, equipped with a huge sun pad and an additional seating for dining and relaxation in privacy.

Inside, the sense of space is still paramount, with Vesta's contemporary and elegant interior by Salvagini Architetti filled with natural light from generous windows, with free standing neutral coloured furniture and a beautiful dining area creating a free-flowing environment.