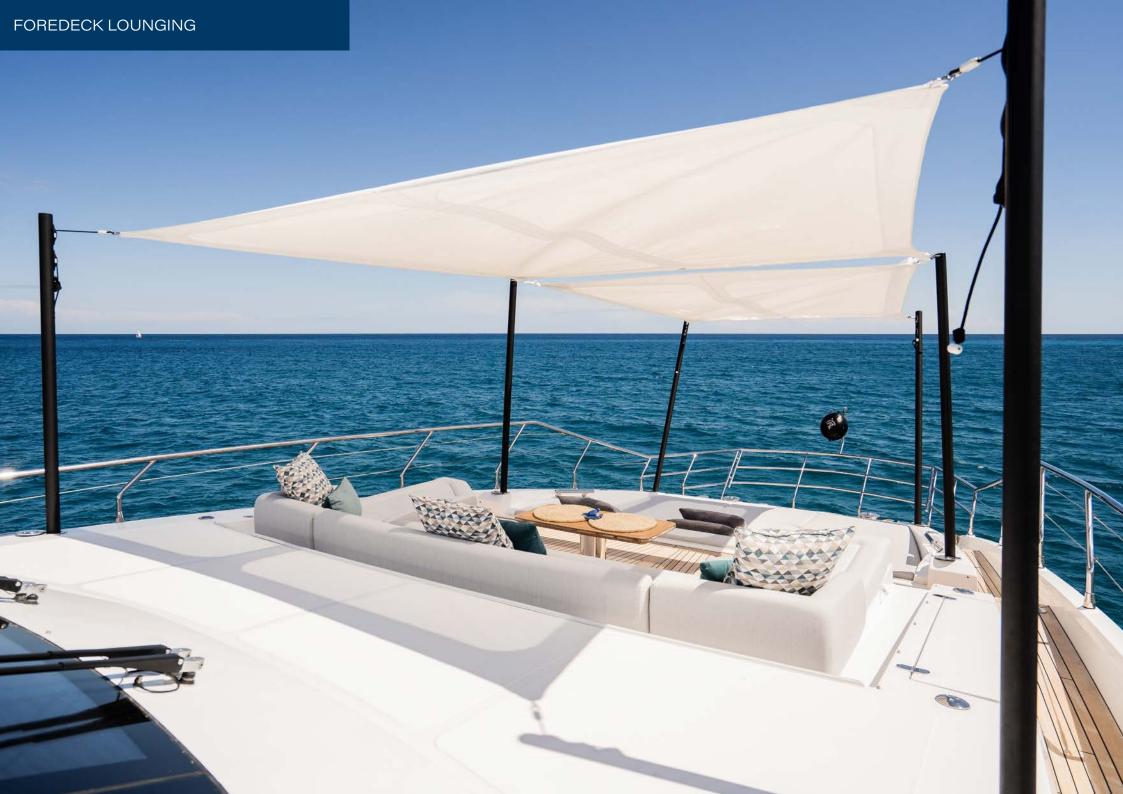

The foredeck is also exceptionally spacious, equipped with a huge sun pad and an additional seating for dining and relaxation in privacy.

Inside, the sense of space is still paramount, with Vesta's contemporary and elegant interior by Salvagini Architetti filled with natural light from generous windows, with free standing neutral coloured furniture and a beautiful dining area creating a free-flowing environment.