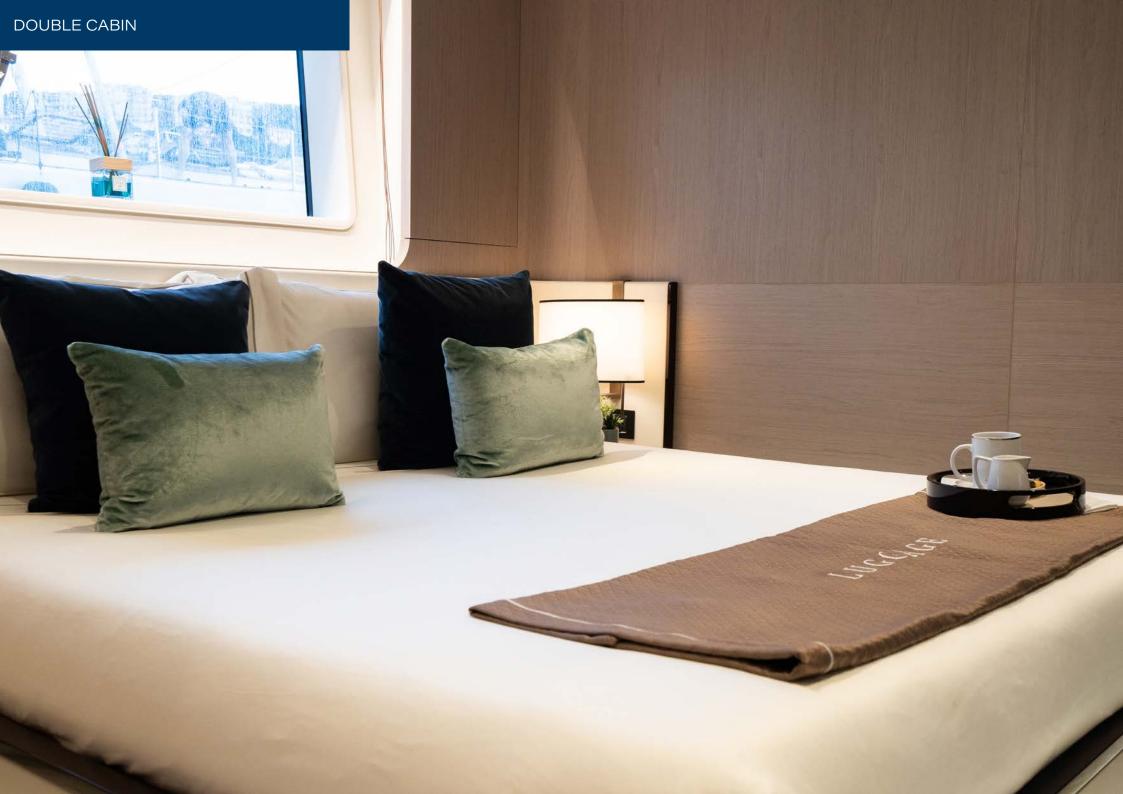

Forward of the main salon guests will find the luxurious full beam master suite, complete with a well-appointed ensuite with a large walkin shower and his and her sinks. The four guest cabins are located on the lower deck, consisting of two VIP cabins and two additional twin cabins, all with private ensuites.

**Cabin sizes** 1 x Master, 2 x Double, 2 x Twin