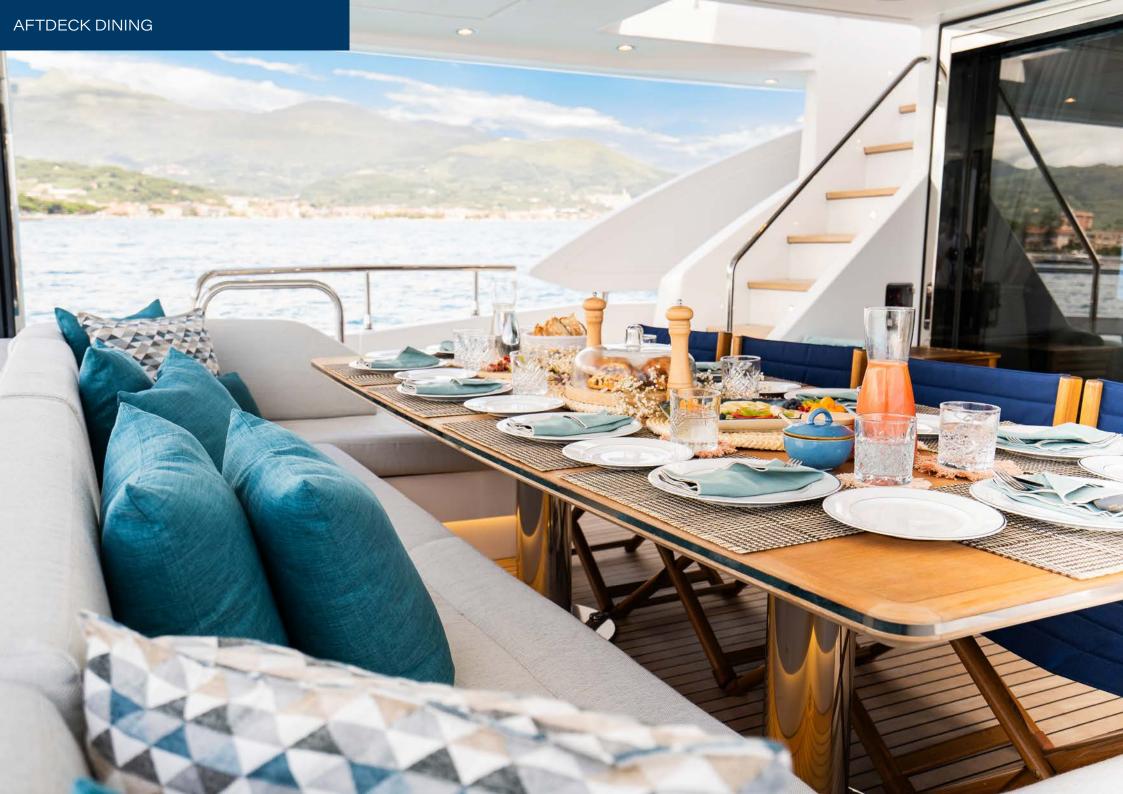

The foredeck is also exceptionally spacious, equipped with a huge sun pad and an additional seating for dining and relaxation in privacy.

Inside, the sense of space is still paramount, with Vesta's contemporary and elegant interior by Salvagini Architetti filled with natural light from generous windows, with free standing neutral coloured furniture and a beautiful dining area creating a free-flowing environment.