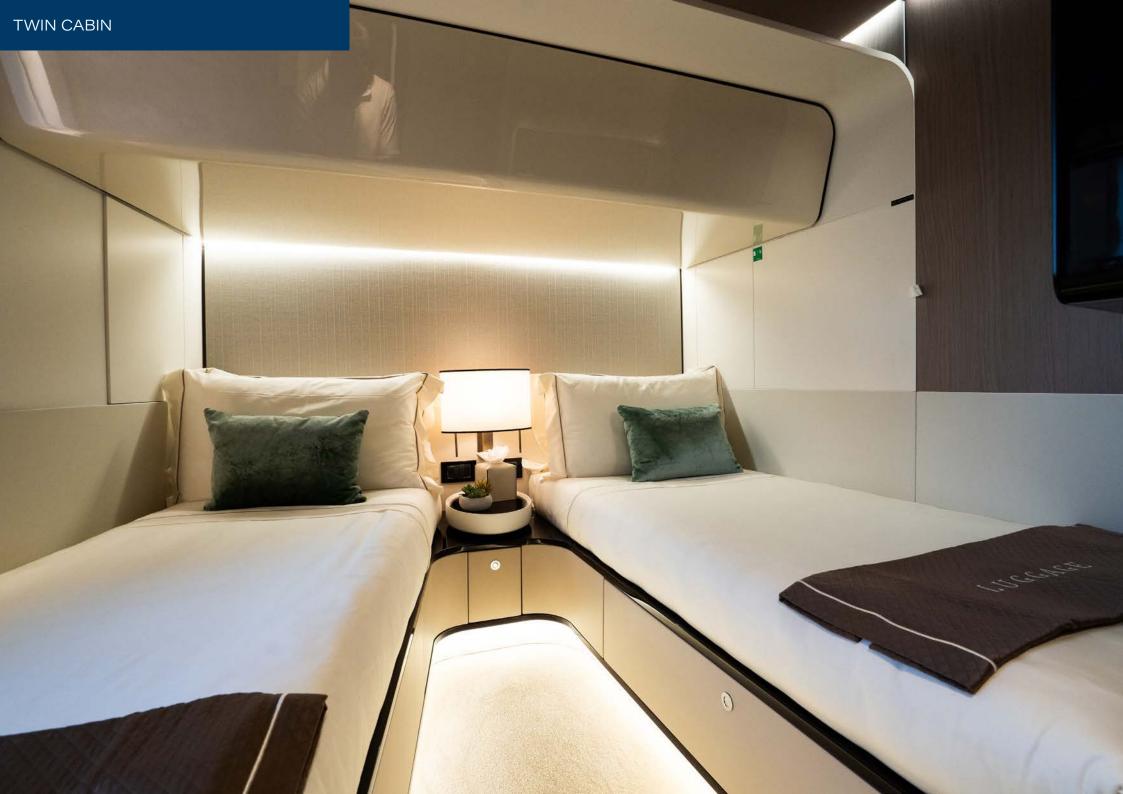

Forward of the main salon guests will find the luxurious full beam master suite, complete with a well-appointed ensuite with a large walkin shower and his and her sinks. The four guest cabins are located on the lower deck, consisting of two VIP cabins and two additional twin cabins, all with private ensuites.

# ACCOMMODATION

**Guests sleeping** 10 **Total guests cruising** 12 **Number of beds** 7 King beds Queen beds 2 **Number of single beds** 4 Number of cabins 5 Number of double cabins 3 **Number of triple cabins** 0 Number of twin cabins 2

**Cabin sizes** 1 x Master, 2 x Double, 2 x Twin