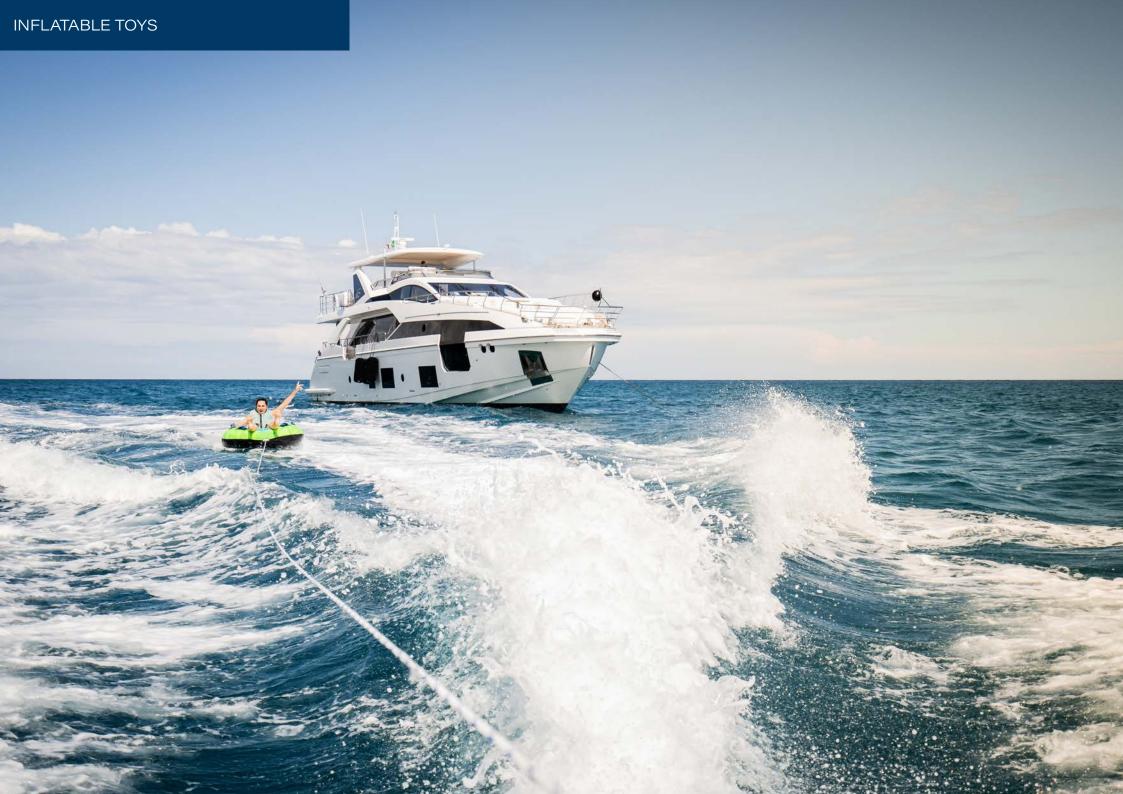

Expect all the modern comforts and amenities typical of much larger yachts aboard Vesta, with stabilisers, WiFi and air conditioning as standard, but additionally an exceptionally well-stocked toybox, a range of work out equipment and a Williams 445 tender for shoreside excursions. Her toybox includes SUPS, towables, water skis, a wakeboard, snorkelling gear, and seabobs, promising lots of fun on the water!

# TENDERS & TOYS

**Tenders** 1 x Williams tender 445 DJ

**Toys** 2 x Jobe inflatable paddleboards

1 x Jobebinair towable for 4 Persons

1 x Jobe water skis 1 x Jobe wakeboard

4 x Snorkelling packages with full face masks +