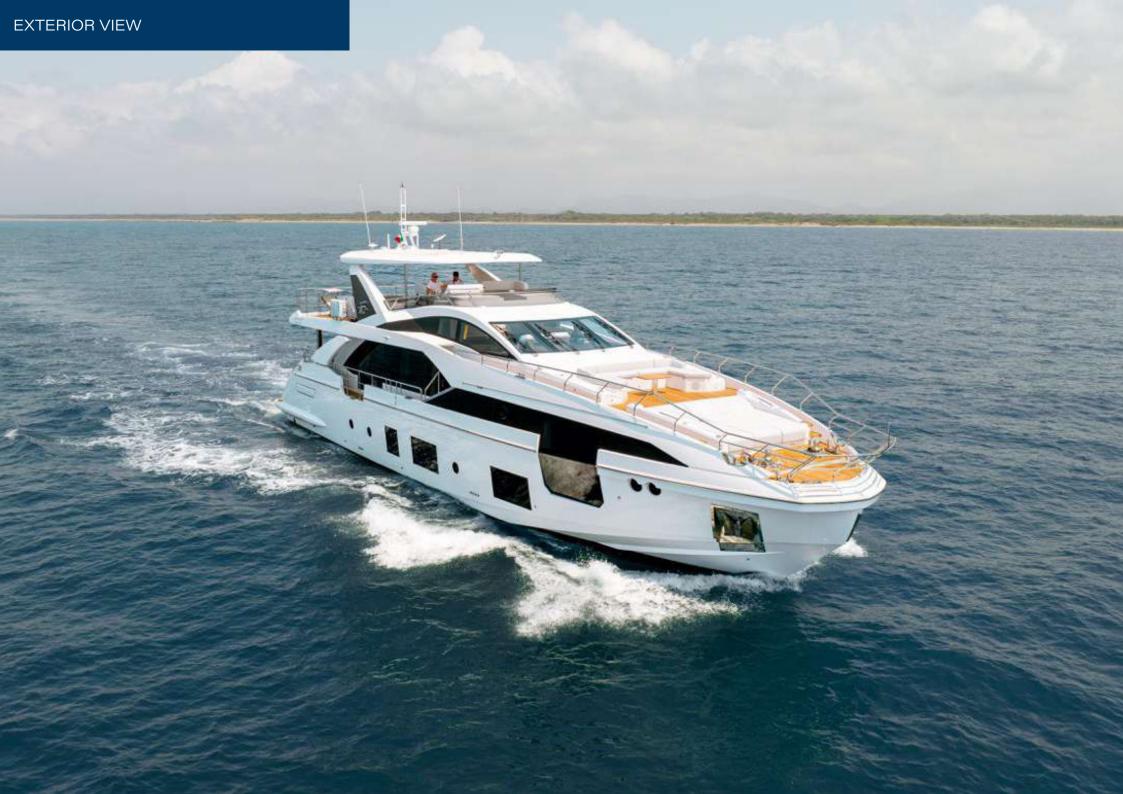

With design by Stefano Righini, her exterior is easily distinguishable on the water with her strong shape, bold angles and an utterly unique combination of different shaped windows. Her flybridge is vast and provides guests with the ultimate vantage point from which to enjoy endless ocean views, with comfortable outdoor seating and an alfresco dining area with wetbar, all covered by a retractable hardtop roof for sun and shade as required, with sun loungers aft.

The foredeck is also exceptionally spacious, equipped with a huge sun pad and an additional seating for dining and relaxation in privacy.

Inside, the sense of space is still paramount, with Vesta's contemporary and elegant interior by Salvagini Architetti filled with natural light from generous windows, with free standing neutral coloured furniture and a beautiful dining area creating a free-flowing environment.