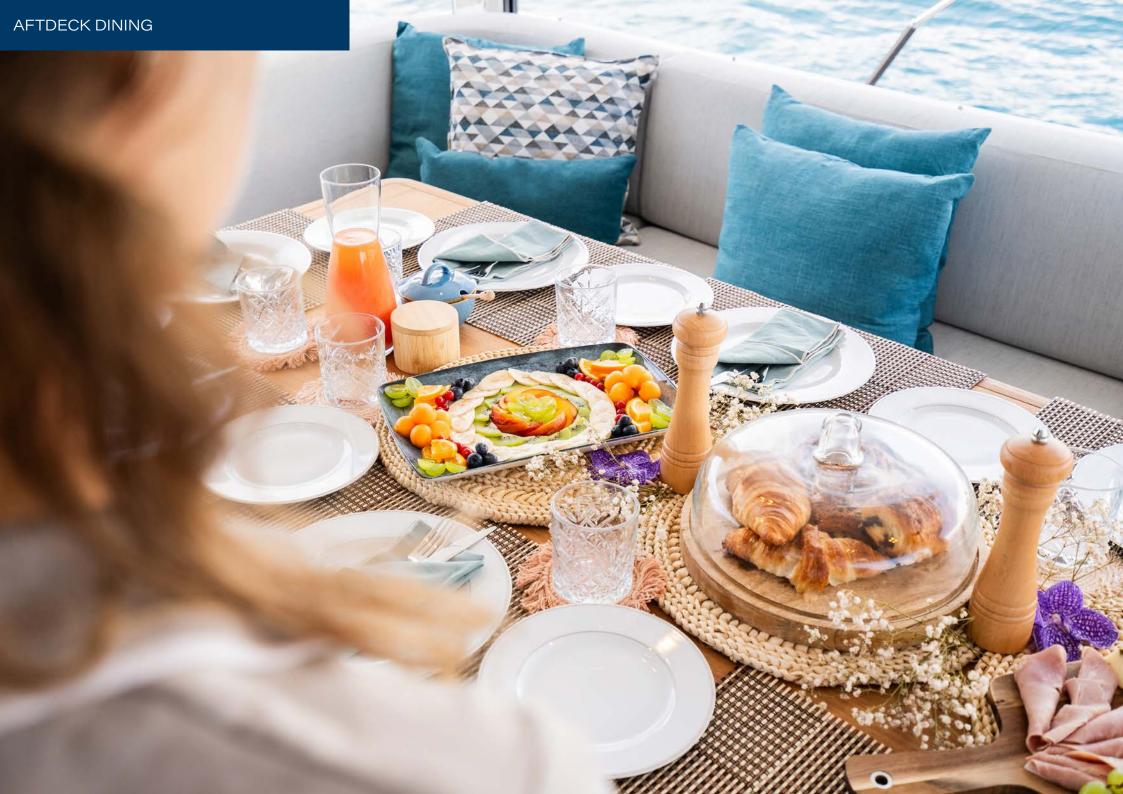

The foredeck is also exceptionally spacious, equipped with a huge sun pad and an additional seating for dining and relaxation in privacy.

Inside, the sense of space is still paramount, with Vesta's contemporary and elegant interior by Salvagini Architetti filled with natural light from generous windows, with free standing neutral coloured furniture and a beautiful dining area creating a free-flowing environment.