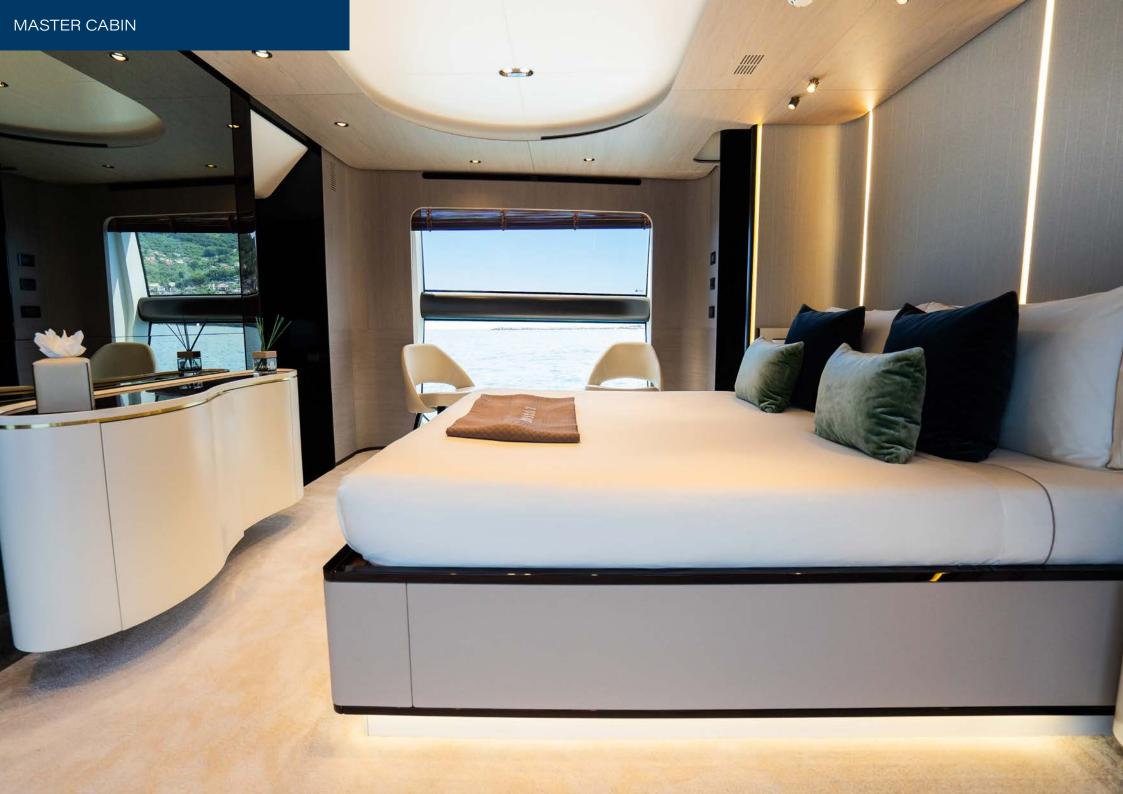

Forward of the main salon guests will find the luxurious full beam master suite, complete with a well-appointed ensuite with a large walkin shower and his and her sinks. The four guest cabins are located on the lower deck, consisting of two VIP cabins and two additional twin cabins, all with private ensuites.