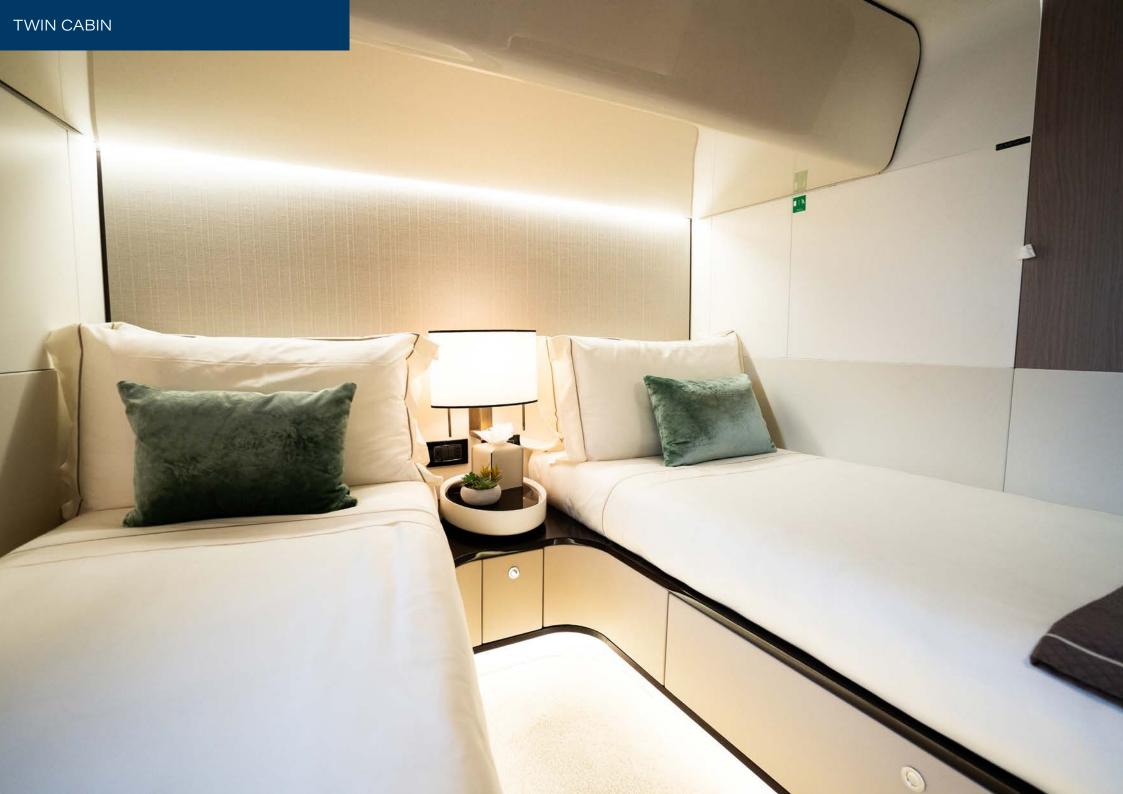

Forward of the main salon guests will find the luxurious full beam master suite, complete with a well-appointed ensuite with a large walkin shower and his and her sinks. The four guest cabins are located on the lower deck, consisting of two VIP cabins and two additional twin cabins, all with private ensuites.

# ACCOMMODATION

**Guests sleeping** 10 **Total guests cruising** 12 **Number of beds** 7 King beds Queen beds 2 **Number of single beds** 4 Number of cabins 5 Number of double cabins 3 **Number of triple cabins** 0 Number of twin cabins 2

**Cabin sizes** 1 x Master, 2 x Double, 2 x Twin