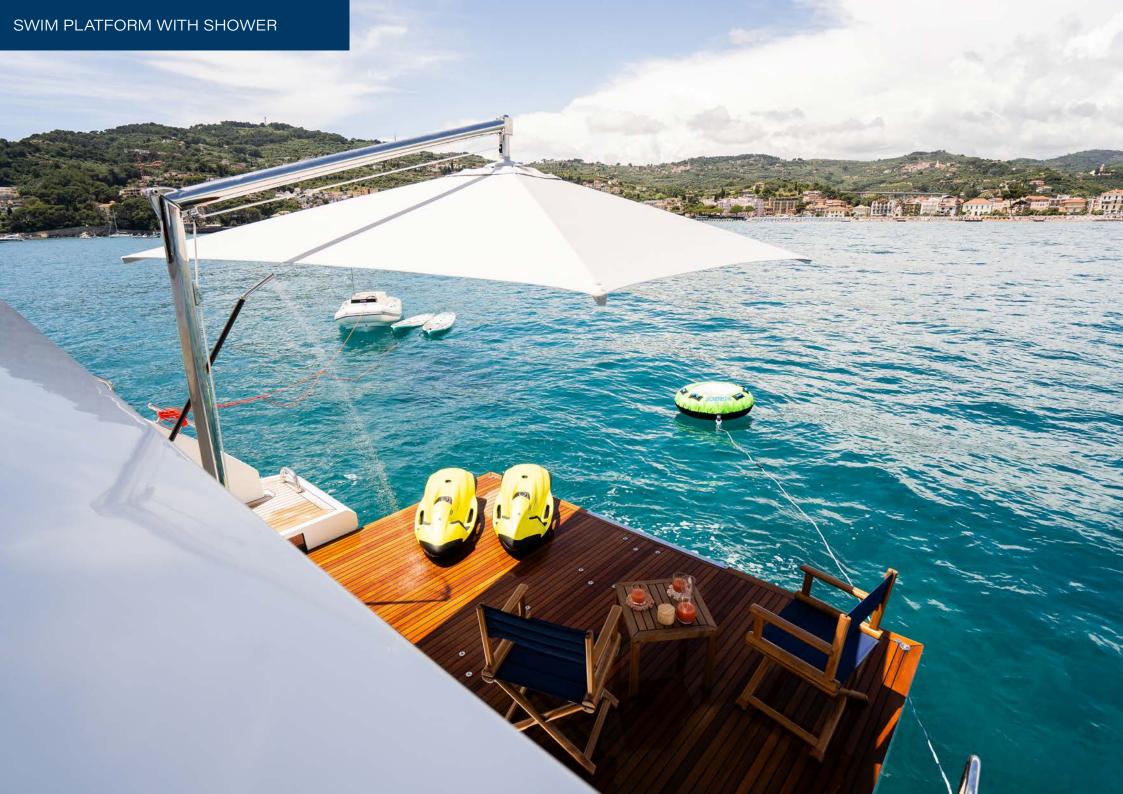

Expect all the modern comforts and amenities typical of much larger yachts aboard Vesta, with stabilisers, WiFi and air conditioning as standard, but additionally an exceptionally well-stocked toybox, a range of work out equipment and a Williams 445 tender for shoreside excursions. Her toybox includes SUPS, towables, water skis, a wakeboard, snorkelling gear, and seabobs, promising lots of fun on the water!

# TENDERS & TOYS

**Tenders** 1 x Williams tender 445 DJ

**Toys** 2 x Jobe inflatable paddleboards

1 x Jobebinair towable for 4 Persons

1 x Jobe water skis 1 x Jobe wakeboard

4 x Snorkelling packages with full face masks +

Fins

2 x New Seabobs F5s