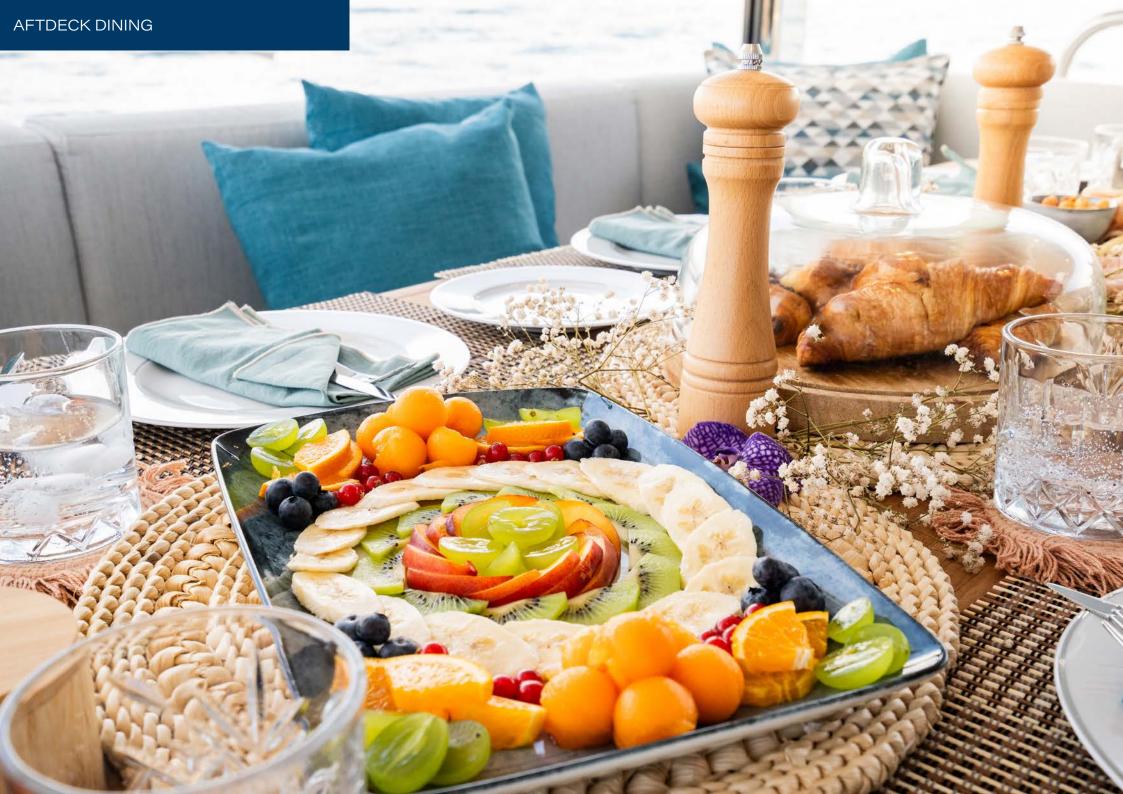

The foredeck is also exceptionally spacious, equipped with a huge sun pad and an additional seating for dining and relaxation in privacy.

Inside, the sense of space is still paramount, with Vesta's contemporary and elegant interior by Salvagini Architetti filled with natural light from generous windows, with free standing neutral coloured furniture and a beautiful dining area creating a free-flowing environment.