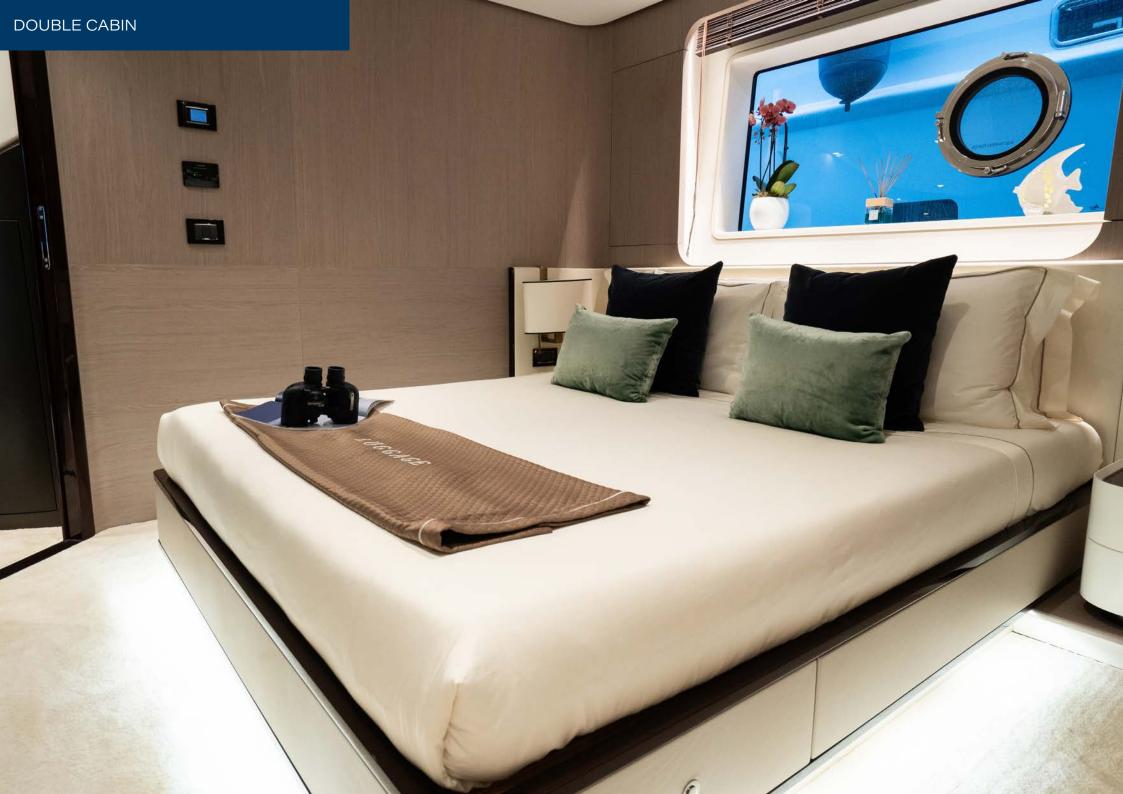

Forward of the main salon guests will find the luxurious full beam master suite, complete with a well-appointed ensuite with a large walkin shower and his and her sinks. The four guest cabins are located on the lower deck, consisting of two VIP cabins and two additional twin cabins, all with private ensuites.

**Cabin sizes** 1 x Master, 2 x Double, 2 x Twin