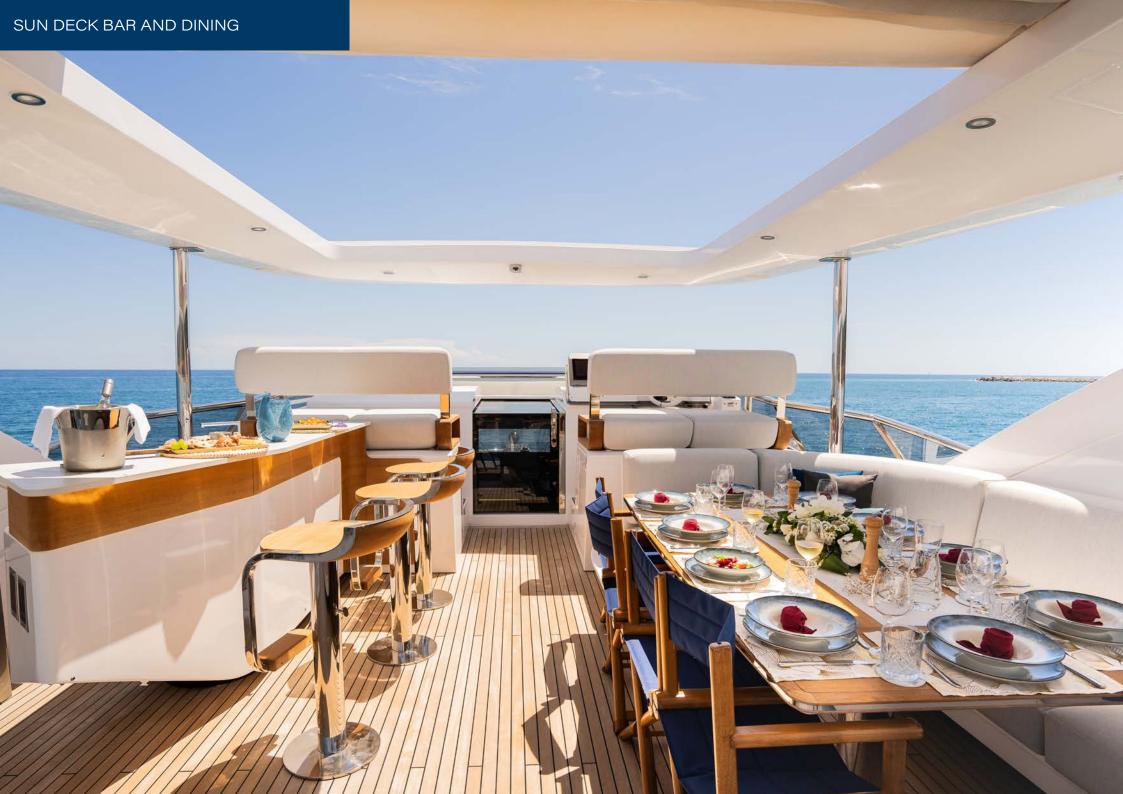

With design by Stefano Righini, her exterior is easily distinguishable on the water with her strong shape, bold angles and an utterly unique combination of different shaped windows. Her flybridge is vast and provides guests with the ultimate vantage point from which to enjoy endless ocean views, with comfortable outdoor seating and an alfresco dining area with wetbar, all covered by a retractable hardtop roof for sun and shade as required, with sun loungers aft.

The foredeck is also exceptionally spacious, equipped with a huge sun pad and an additional seating for dining and relaxation in privacy.

Inside, the sense of space is still paramount, with Vesta's contemporary and elegant interior by Salvagini Architetti filled with natural light from generous windows, with free standing neutral coloured furniture and a beautiful dining area creating a free-flowing environment.