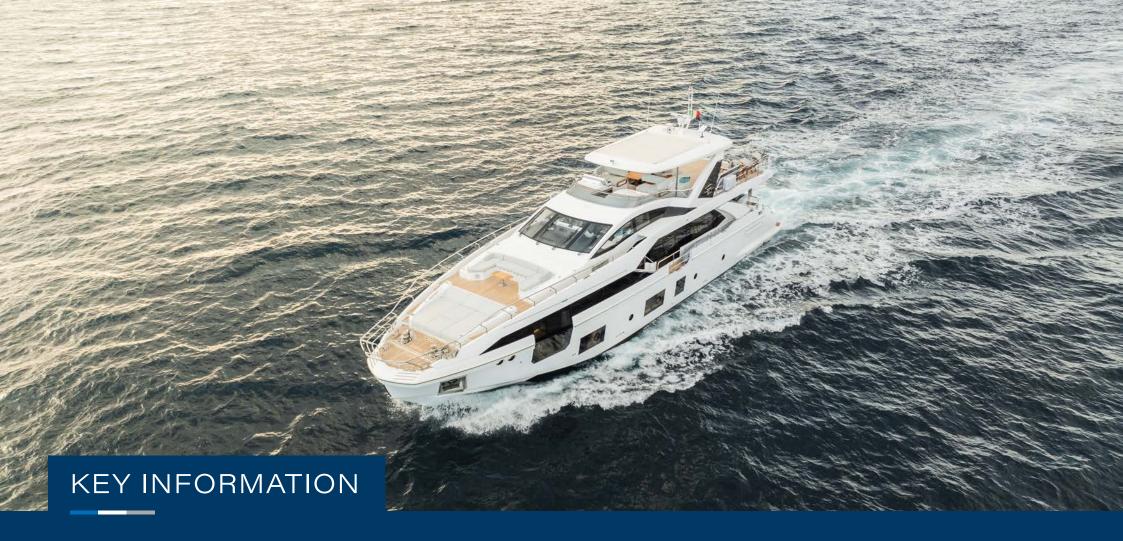

1.93 m

24 knots

**CABINS** 

CREW

GROSS TONNES

145

GUESTS

Introducing Vesta, one of Azimut's iconic 27 Grande models. Brand new to the charter market for 2024, this 2023 delivered luxury motor yacht provides space and serenity at sea, the perfect option for guests looking to cruise the glittering coastline of the Mediterranean in style. Boasting the model's five cabin layout, she provides accommodation for up to 10 guests.

With design by Stefano Righini, her exterior is easily distinguishable on the water with her strong shape, bold angles and an utterly unique combination of different shaped windows. Her flybridge is vast and provides guests with the ultimate vantage point from which to enjoy endless ocean views, with comfortable outdoor seating and an alfresco dining area with wetbar, all covered by a retractable hardtop roof for sun and shade as required, with sun loungers aft.

With a cruising speed of 24 knots and a maximum speed of up to 28 knots, guests and their loved ones can cruise the waters of the Mediterranean this summer in speed and true stylae. For a yacht that really does have it all, look no further than Vesta.