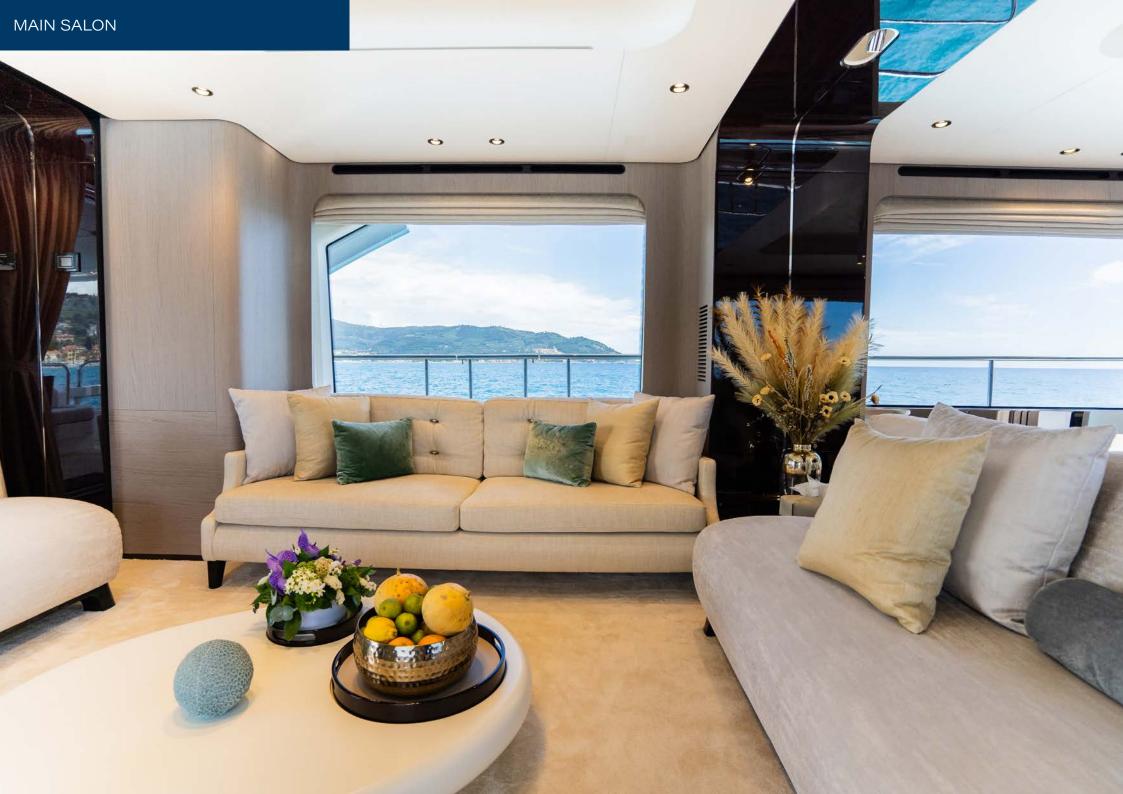

The foredeck is also exceptionally spacious, equipped with a huge sun pad and an additional seating for dining and relaxation in privacy.

Inside, the sense of space is still paramount, with Vesta's contemporary and elegant interior by Salvagini Architetti filled with natural light from generous windows, with free standing neutral coloured furniture and a beautiful dining area creating a free-flowing environment.

Forward of the main salon guests will find the luxurious full beam master suite, complete with a well-appointed ensuite with a large walkin shower and his and her sinks. The four guest cabins are located on the lower deck, consisting of two VIP cabins and two additional twin cabins, all with private ensuites.