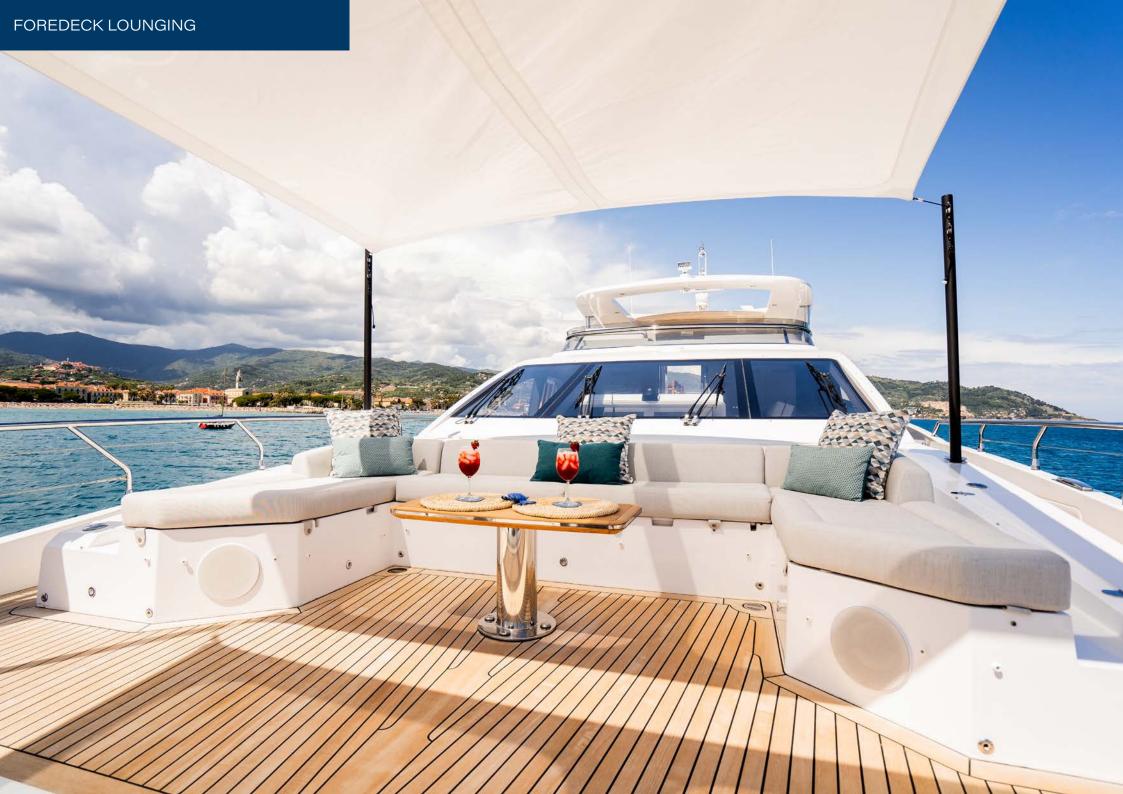

The foredeck is also exceptionally spacious, equipped with a huge sun pad and an additional seating for dining and relaxation in privacy.

Inside, the sense of space is still paramount, with Vesta's contemporary and elegant interior by Salvagini Architetti filled with natural light from generous windows, with free standing neutral coloured furniture and a beautiful dining area creating a free-flowing environment.