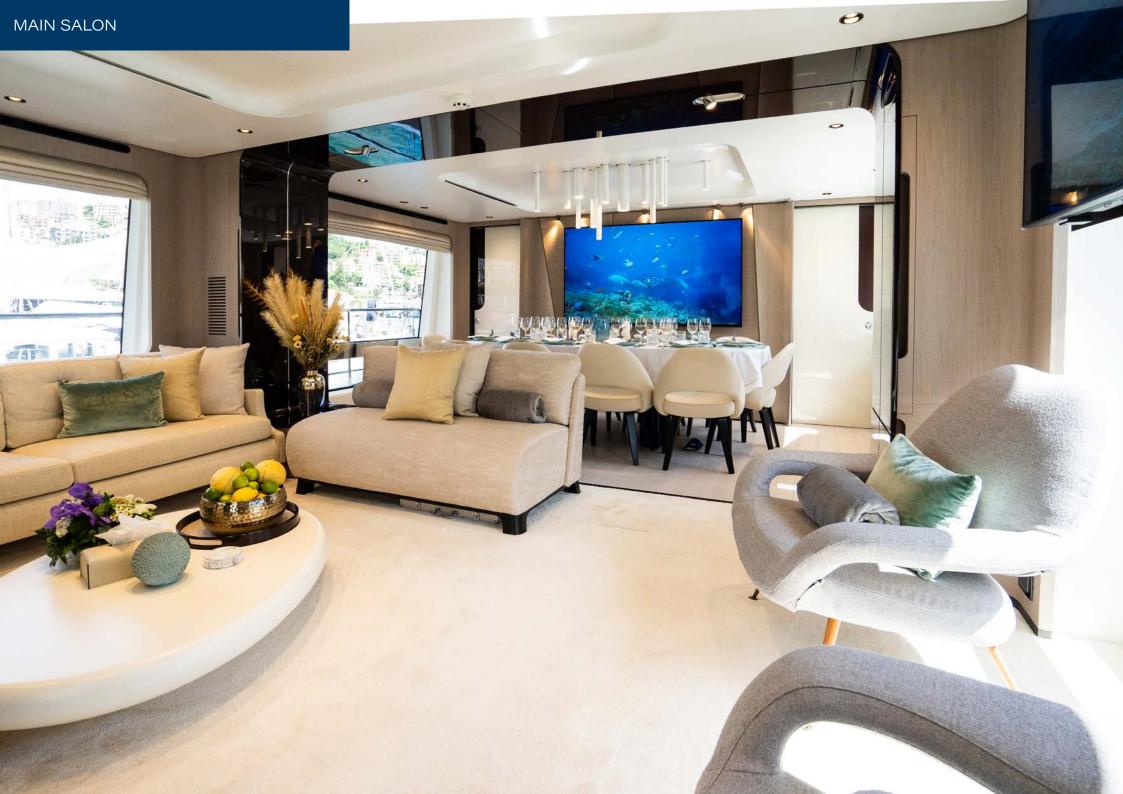

The foredeck is also exceptionally spacious, equipped with a huge sun pad and an additional seating for dining and relaxation in privacy.

Inside, the sense of space is still paramount, with Vesta's contemporary and elegant interior by Salvagini Architetti filled with natural light from generous windows, with free standing neutral coloured furniture and a beautiful dining area creating a free-flowing environment.

Forward of the main salon guests will find the luxurious full beam master suite, complete with a well-appointed ensuite with a large walkin shower and his and her sinks. The four guest cabins are located on the lower deck, consisting of two VIP cabins and two additional twin cabins, all with private ensuites.