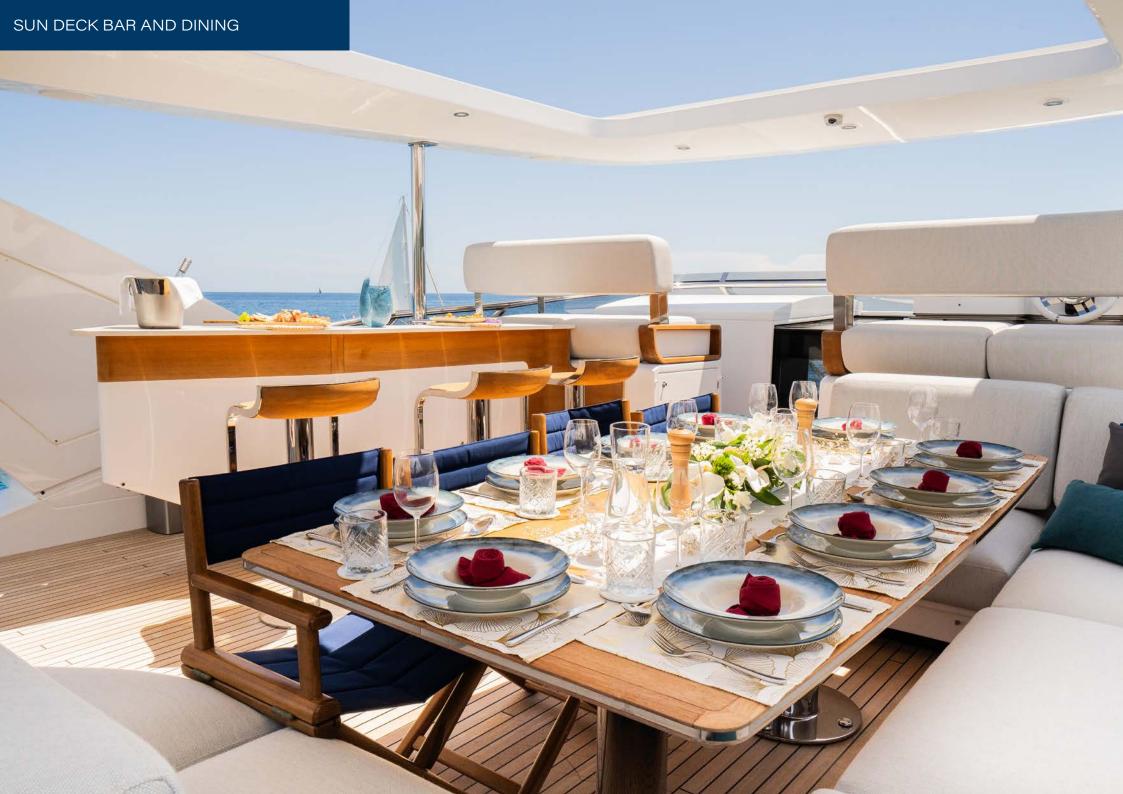

With design by Stefano Righini, her exterior is easily distinguishable on the water with her strong shape, bold angles and an utterly unique combination of different shaped windows. Her flybridge is vast and provides guests with the ultimate vantage point from which to enjoy endless ocean views, with comfortable outdoor seating and an alfresco dining area with wetbar, all covered by a retractable hardtop roof for sun and shade as required, with sun loungers aft.

The foredeck is also exceptionally spacious, equipped with a huge sun pad and an additional seating for dining and relaxation in privacy.

Inside, the sense of space is still paramount, with Vesta's contemporary and elegant interior by Salvagini Architetti filled with natural light from generous windows, with free standing neutral coloured furniture and a beautiful dining area creating a free-flowing environment.