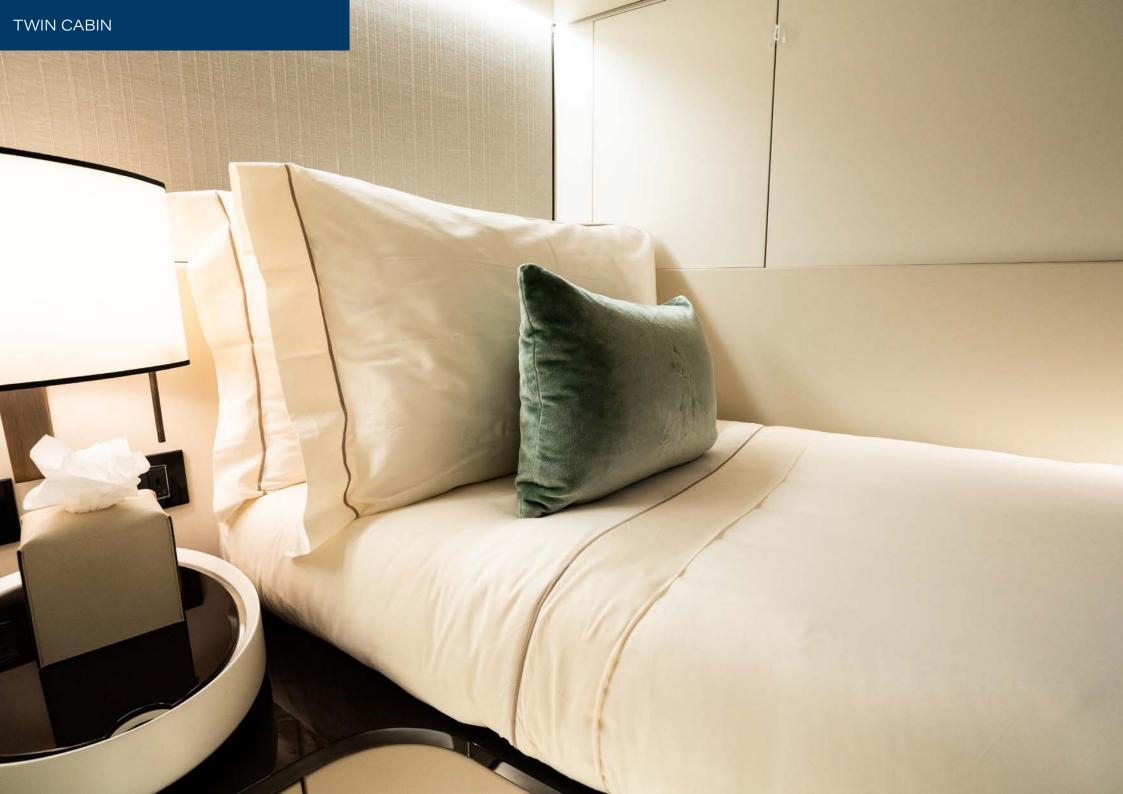

Forward of the main salon guests will find the luxurious full beam master suite, complete with a well-appointed ensuite with a large walkin shower and his and her sinks. The four guest cabins are located on the lower deck, consisting of two VIP cabins and two additional twin cabins, all with private ensuites.

# ACCOMMODATION

**Guests sleeping** 10 **Total guests cruising** 12 **Number of beds** 7 King beds Queen beds 2 **Number of single beds** 4 Number of cabins 5 Number of double cabins 3 **Number of triple cabins** 0 Number of twin cabins 2

**Cabin sizes** 1 x Master, 2 x Double, 2 x Twin