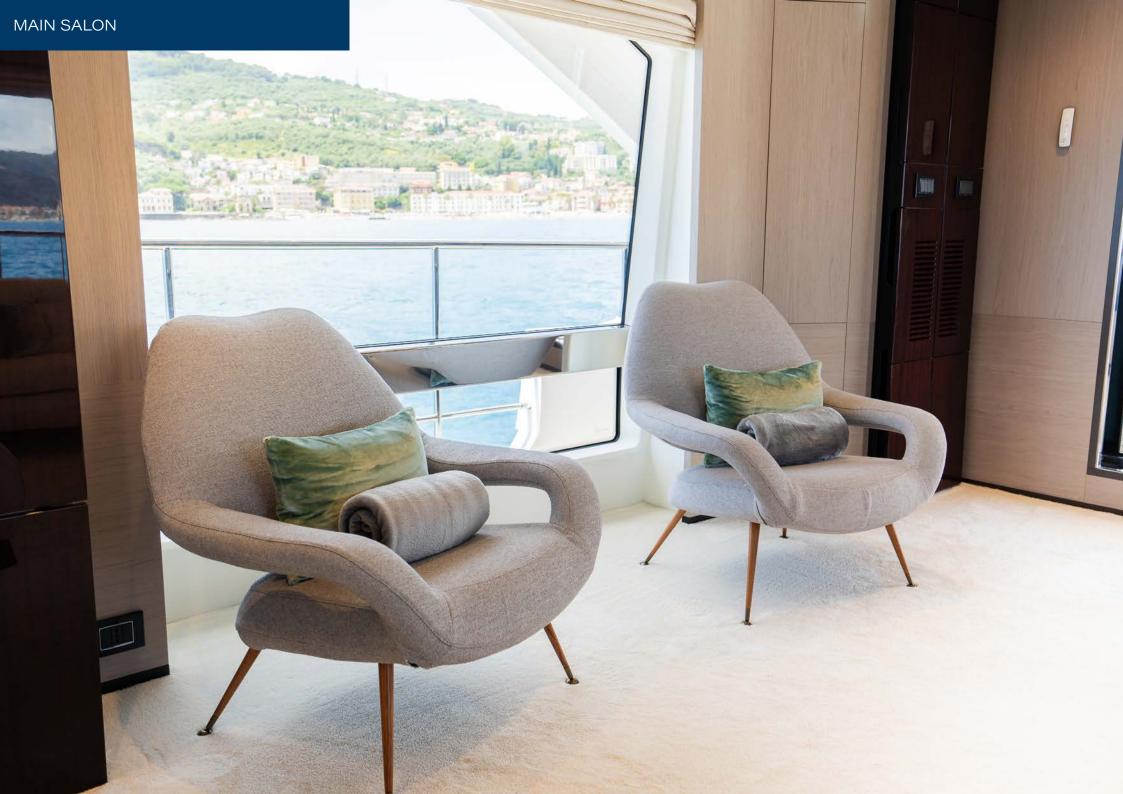

The foredeck is also exceptionally spacious, equipped with a huge sun pad and an additional seating for dining and relaxation in privacy.

Inside, the sense of space is still paramount, with Vesta's contemporary and elegant interior by Salvagini Architetti filled with natural light from generous windows, with free standing neutral coloured furniture and a beautiful dining area creating a free-flowing environment.

Forward of the main salon guests will find the luxurious full beam master suite, complete with a well-appointed ensuite with a large walkin shower and his and her sinks. The four guest cabins are located on the lower deck, consisting of two VIP cabins and two additional twin cabins, all with private ensuites.