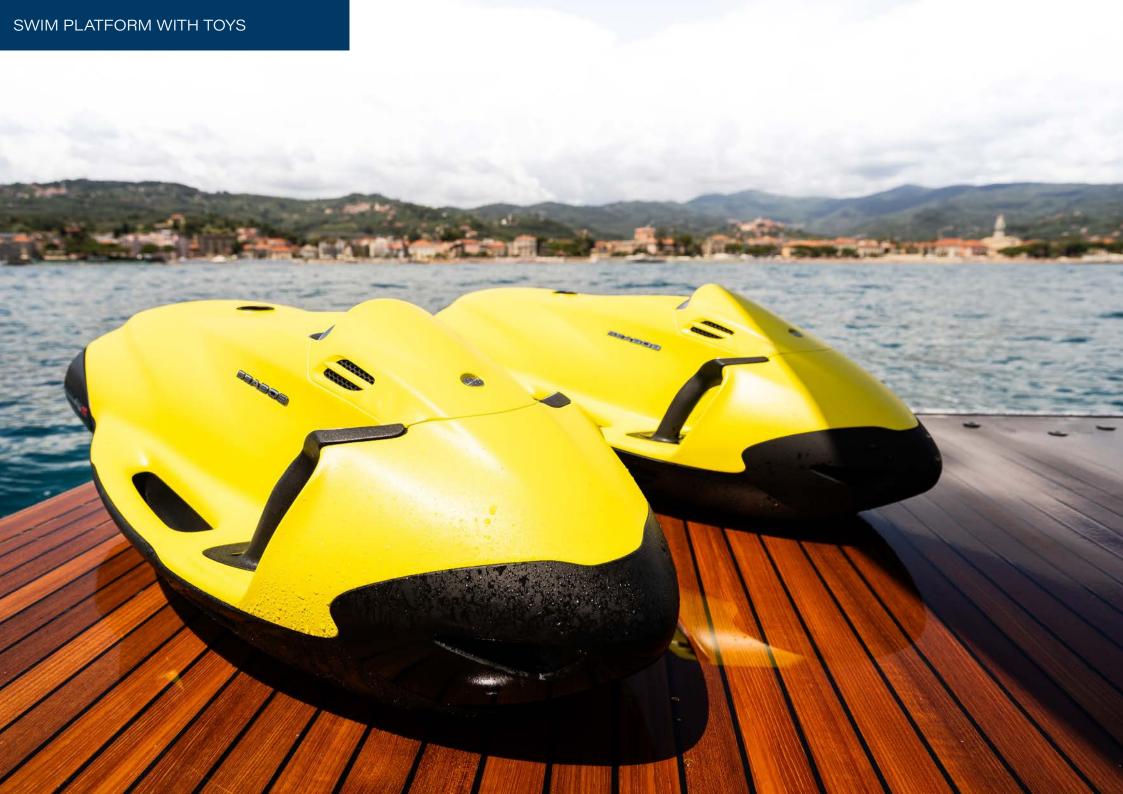

Expect all the modern comforts and amenities typical of much larger yachts aboard Vesta, with stabilisers, WiFi and air conditioning as standard, but additionally an exceptionally well-stocked toybox, a range of work out equipment and a Williams 445 tender for shoreside excursions. Her toybox includes SUPS, towables, water skis, a wakeboard, snorkelling gear, and seabobs, promising lots of fun on the water!

# TENDERS & TOYS

**Tenders** 1 x Williams tender 445 DJ

**Toys** 2 x Jobe inflatable paddleboards

1 x Jobebinair towable for 4 Persons

1 x Jobe water skis 1 x Jobe wakeboard

4 x Snorkelling packages with full face masks +

Fins

2 x New Seabobs F5s