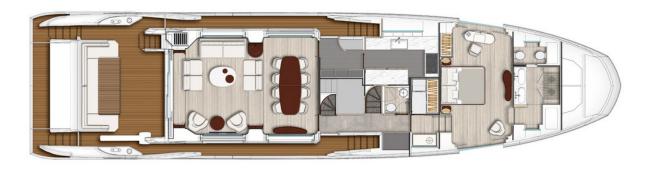

The foredeck is also exceptionally spacious, equipped with a huge sun pad and an additional seating for dining and relaxation in privacy.

Inside, the sense of space is still paramount, with Vesta's contemporary and elegant interior by Salvagini Architetti filled with natural light from generous windows, with free standing neutral coloured furniture and a beautiful dining area creating a free-flowing environment.

Forward of the main salon guests will find the luxurious full beam master suite, complete with a well-appointed ensuite with a large walkin shower and his and her sinks. The four guest cabins are located on the lower deck, consisting of two VIP cabins and two additional twin cabins, all with private ensuites.

# DECK PLAN