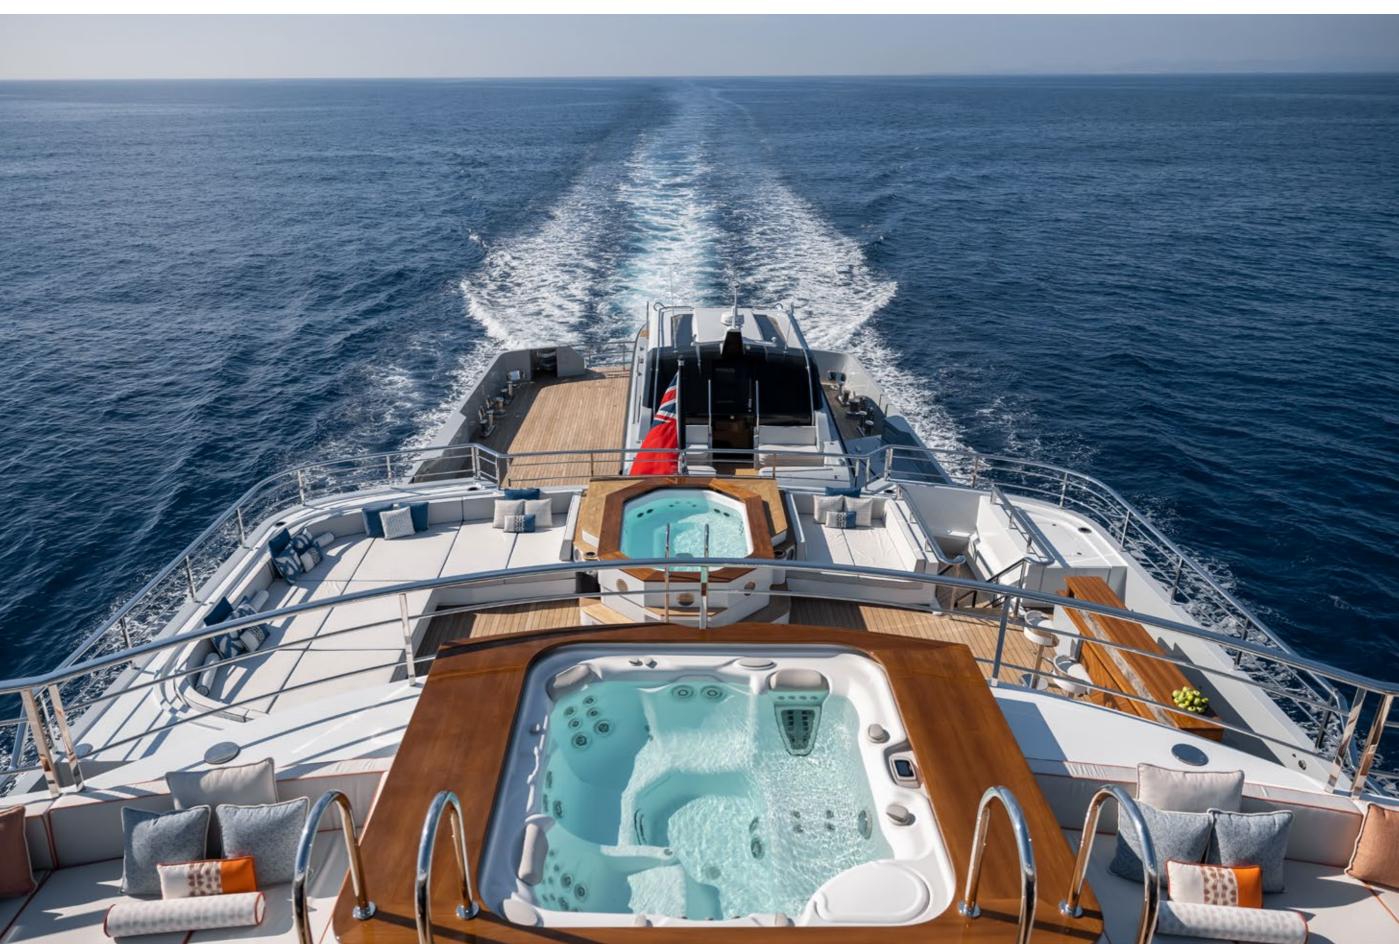

## YACHT FOR CHARTER | VICTORIOUS | 85.01M / 278' 11" | JACUZZI - UPPER DECK AFT

#### YACHT FOR CHARTER | VICTORIOUS | 85.01M / 278' 11"