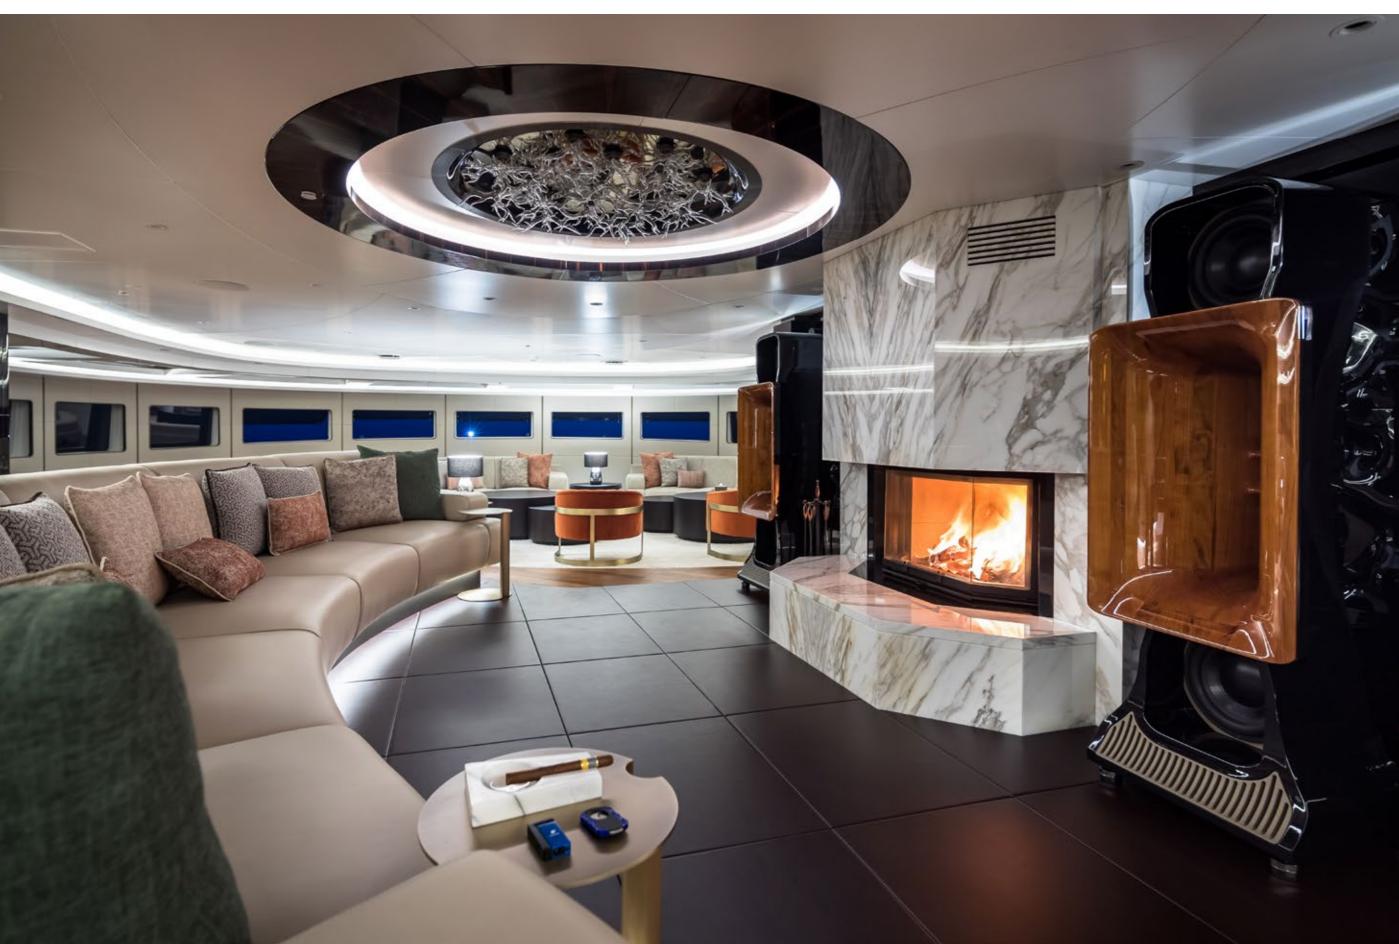

# YACHT FOR CHARTER | VICTORIOUS | 85.01M / 278' 11" | WINE, WHISKEY & CIGAR CLUB ROOM

YACHT FOR CHARTER | VICTORIOUS | 85.01M / 278' 11" | WINE, WHISKEY & CIGAR CLUB ROOM

# YACHT FOR CHARTER | VICTORIOUS | 85.01M / 278' 11" | WINE, WHISKEY & CIGAR CLUB ROOM