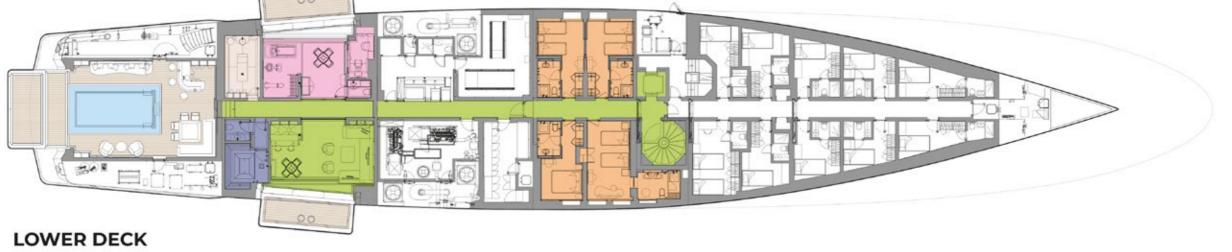

### YACHT FOR CHARTER | VICTORIOUS | 85.01M / 278' 11" | GENERAL ARRANGEMENT

**20** ELEVATOR SHAFT **32 ELEVATOR SHAFT** 42 AV RACK ROOM **46 SEA TOYS STORAGE** 47 HVAC TRUCK 79 CREW MESSROOM&LOUNGE 59 HVAC

**48 CHAIN LOCKER** 49 HVAC ROOM **50 ELEVATOR SHAFT 58 SWITCHBOARD ROOM 60** GENERATOR ROOM **71 STABILIZER ROOM** 72 TECHNICAL AREA **74** TECHNICAL AREA **75** TECHNICAL AREA **76 ELEVATOR SHAFT** 77 ELEVATOR 85 HVAC ROOM **86** GENERATOR ROOM 87 ENGINE ROOM **88** TECHNICAL AREA **89 TECHNICAL AREA** 90 COLD STORE 91 TECHNICAL AREA 92 DRY STORE **93 BOW TRUSTER** 

**GUEST ZONE CREW ZONE TECHNICAL AREAS** 