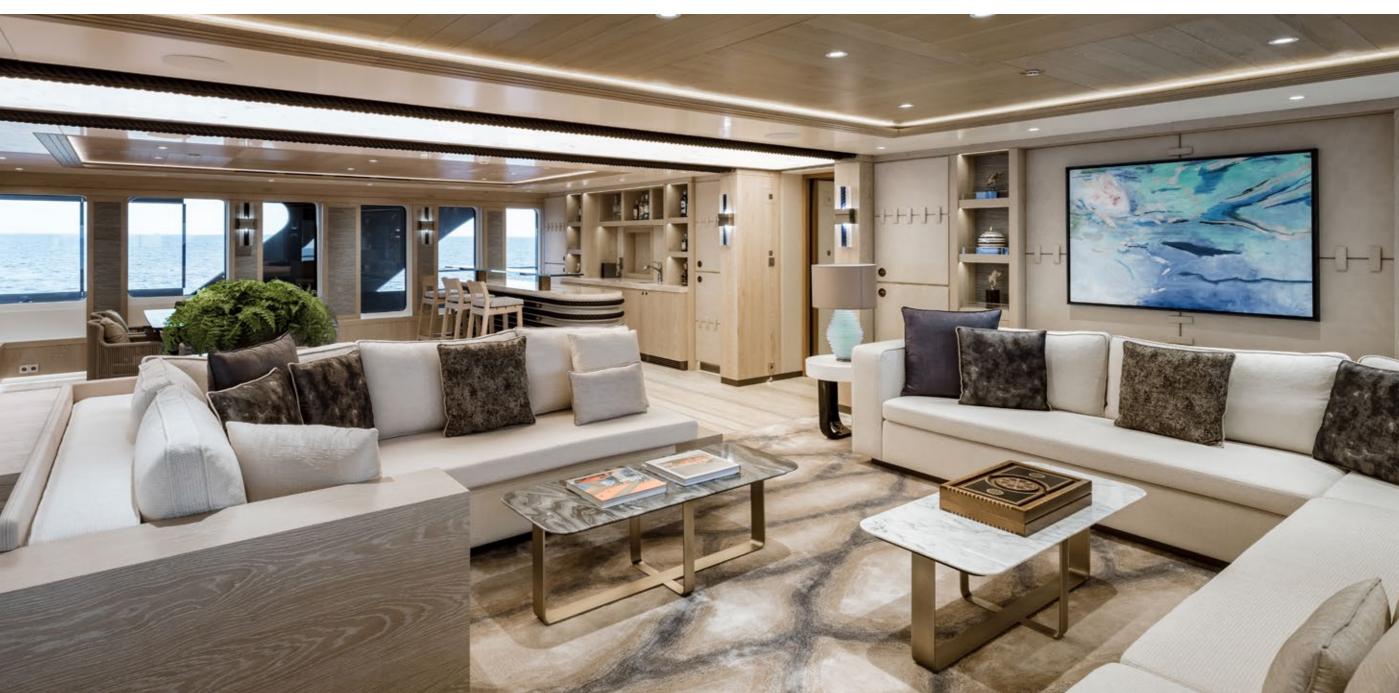

## YACHT FOR CHARTER | VICTORIOUS | 85.01M / 278' 11" | MAIN SALON - UPPER DECK

YACHT FOR CHARTER | VICTORIOUS | 85.01M / 278' 11" | MAIN SALON - UPPER DECK

YACHT FOR CHARTER | VICTORIOUS | 85.01M / 278' 11" | FORMAL DINING - UPPER DECK