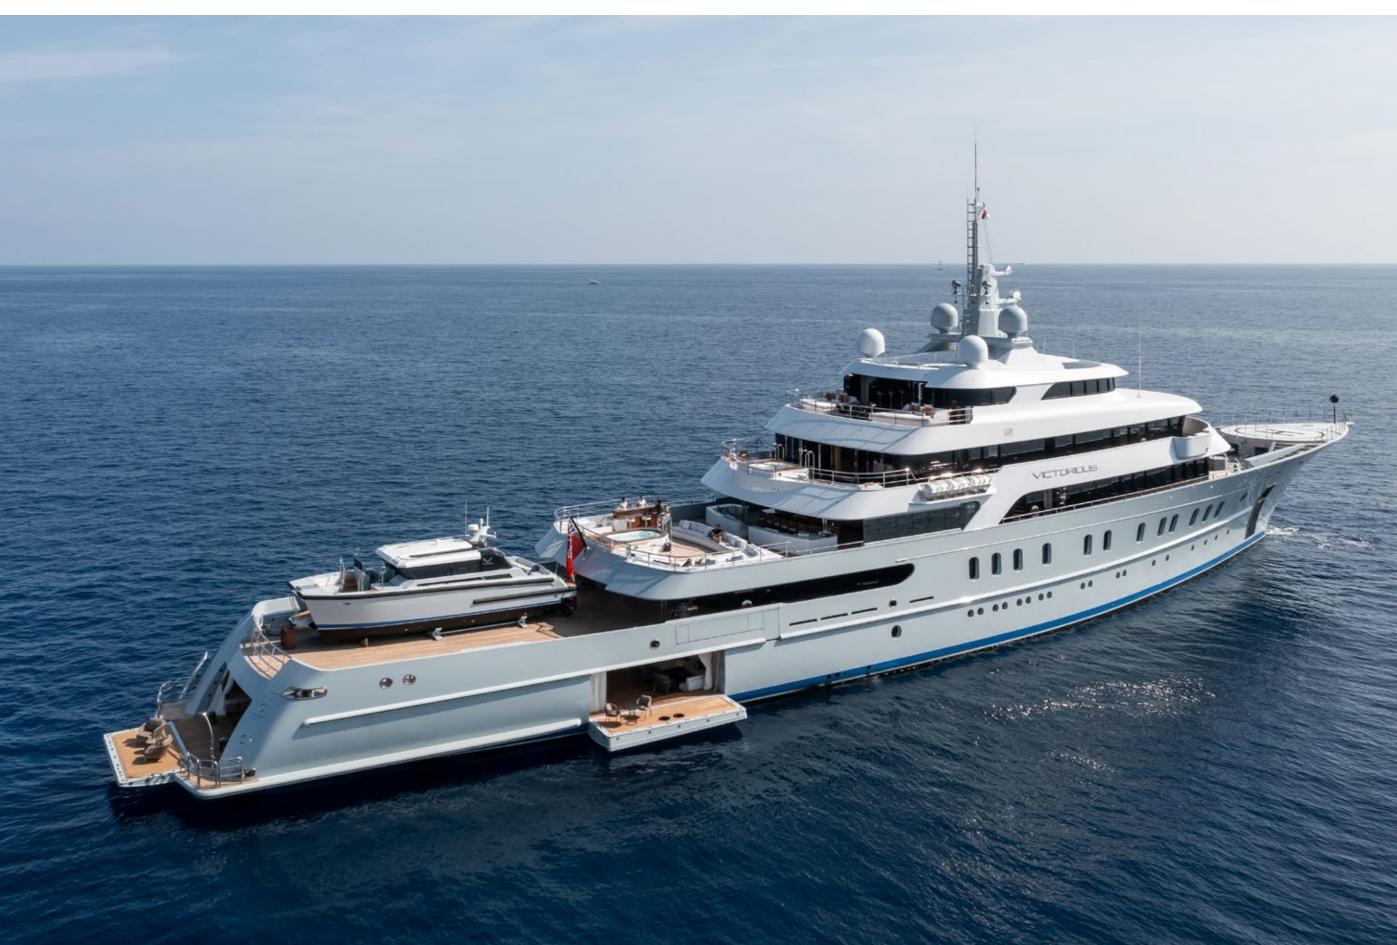

#### YACHT FOR CHARTER | VICTORIOUS | 85.01M / 278' 11"

| BUILDER                             | АКҮАСНТ                              |
|-------------------------------------|--------------------------------------|
| BUILT                               | 2021                                 |
| BEAM                                | 14.2M / 46' 7"                       |
| STATEROOMS                          | 6                                    |
| GUESTS                              | 12                                   |
| CREW                                | 26                                   |
| SPEED                               | 12.5 KNOTS / 16 MAX                  |
|                                     |                                      |
| CRUISING AREA SUMMER                | MEDITERRANEAN                        |
|                                     |                                      |
| CRUISING AREA WINTER                | CARIBBEAN                            |
| SUMMER RATE HIGH                    | CARIBBEAN<br>€ 840,000 / WEEK        |
|                                     |                                      |
| SUMMER RATE HIGH<br>SUMMER RATE LOW | € 840,000 / WEEK<br>€ 800,000 / WEEK |
| SUMMER RATE HIGH                    | € 840,000 / WEEK                     |

## **EXPERT'S VIEW**

"VICTORIOUS is a multi-award-winning explorer yacht offering flexible accommodation for twelve guests in six spacious cabins including a large master suite with private terrace and Jacuzzi on the bridge deck, a full-beam VIP suite, and four guest suites on the main deck, accessible also through the yacht elevator. With endless options for complete indulgence and entertainment, guests will be pampered to a breathtaking retreat thanks to a fully open 200 sqm beach club with port and starboard balconies and swimming pool, a large spa equipped with hammam, gym, beauty salon and massage room, as well as a wine/ whiskey and cigar clubroom with fireplace, a cinema room and a dedicated children's playroom."