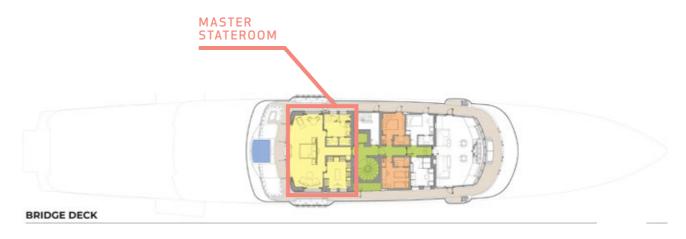

### YACHT FOR CHARTER | VICTORIOUS | 85.01M / 278' 11" | GENERAL ARRANGEMENT

**20** ELEVATOR SHAFT **32 ELEVATOR SHAFT** 42 AV RACK ROOM **46 SEA TOYS STORAGE** 47 HVAC TRUCK 79 CREW MESSROOM&LOUNGE 59 HVAC

**GUEST ZONE CREW ZONE TECHNICAL AREAS** 