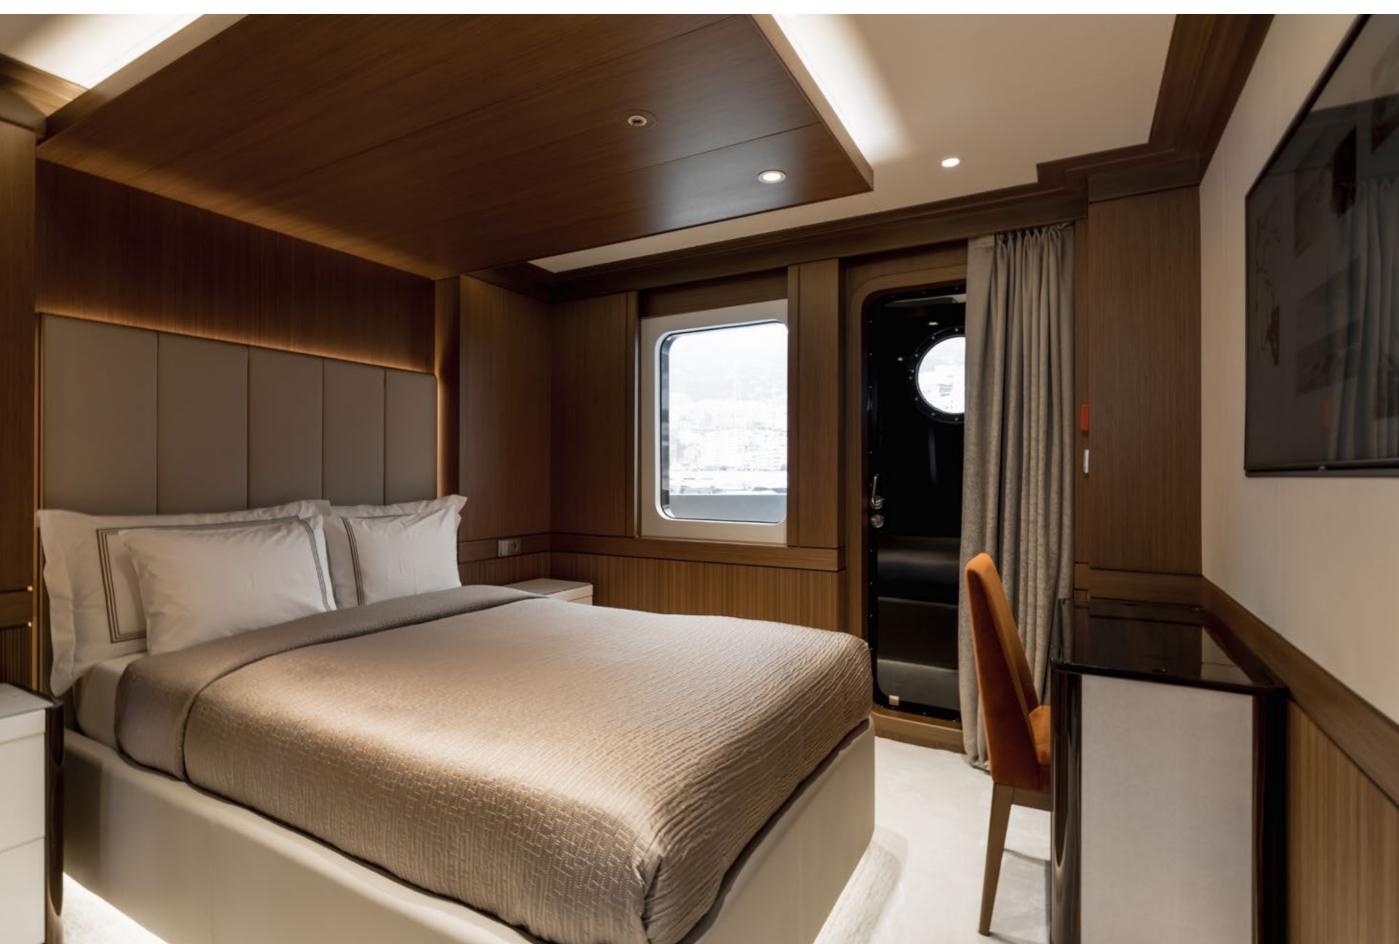

# YACHT FOR CHARTER | VICTORIOUS | 85.01M / 278' 11" | DOUBLE STATEROOM - MAIN DECK

YACHT FOR CHARTER | VICTORIOUS | 85.01M / 278' 11" | DETAIL

YACHT FOR CHARTER | VICTORIOUS | 85.01M / 278' 11" | GUEST EN SUITE