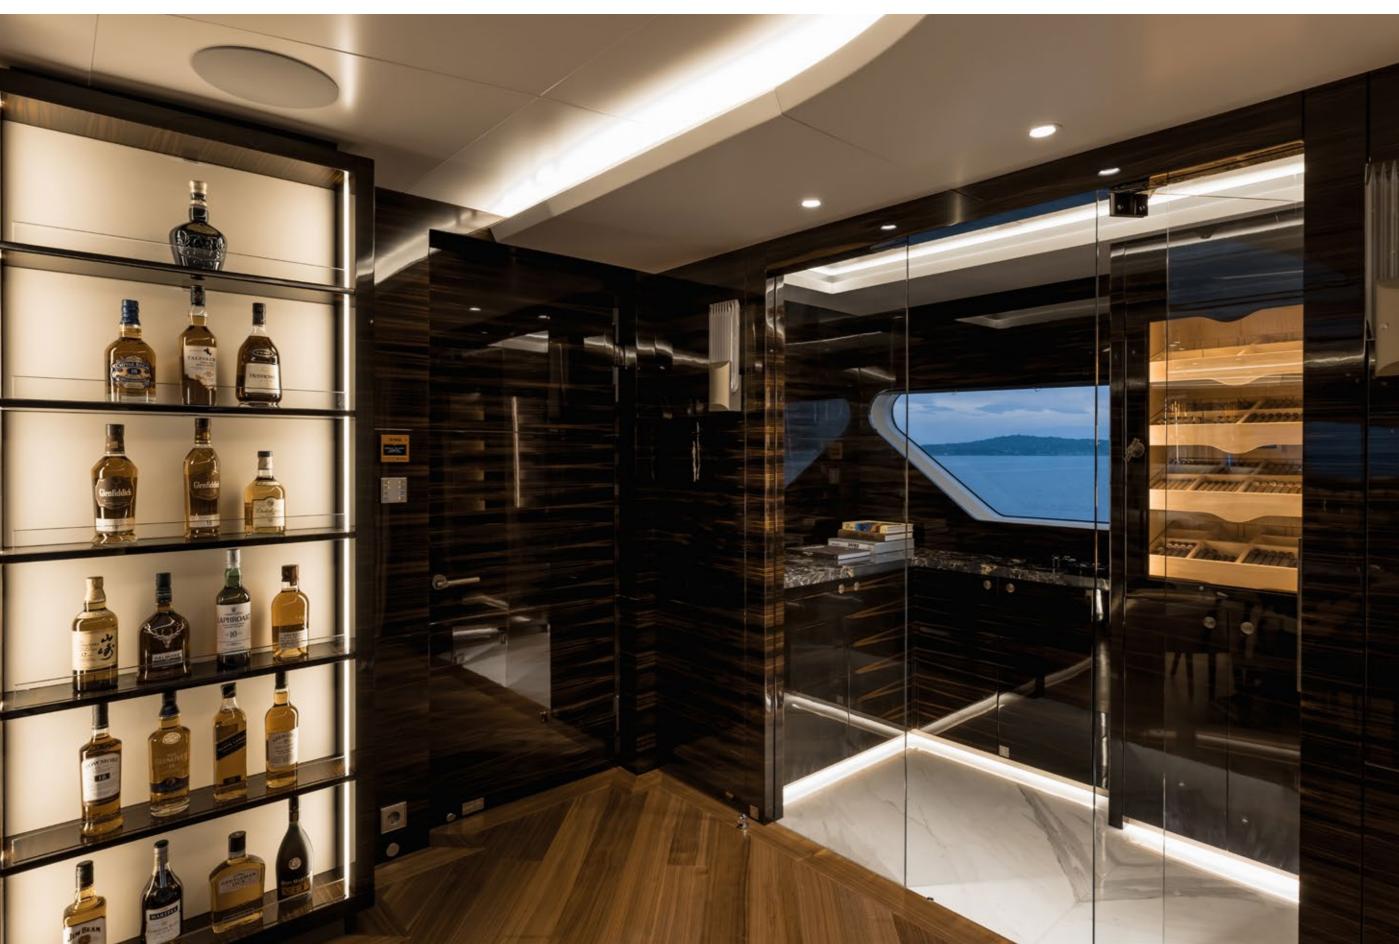

# YACHT FOR CHARTER | VICTORIOUS | 85.01M / 278' 11" | WINE, WHISKEY & CIGAR CLUB ROOM

YACHT FOR CHARTER | VICTORIOUS | 85.01M / 278' 11" | WINE, WHISKEY & CIGAR CLUB ROOM

# YACHT FOR CHARTER | VICTORIOUS | 85.01M / 278' 11" | WINE, WHISKEY & CIGAR CLUB ROOM