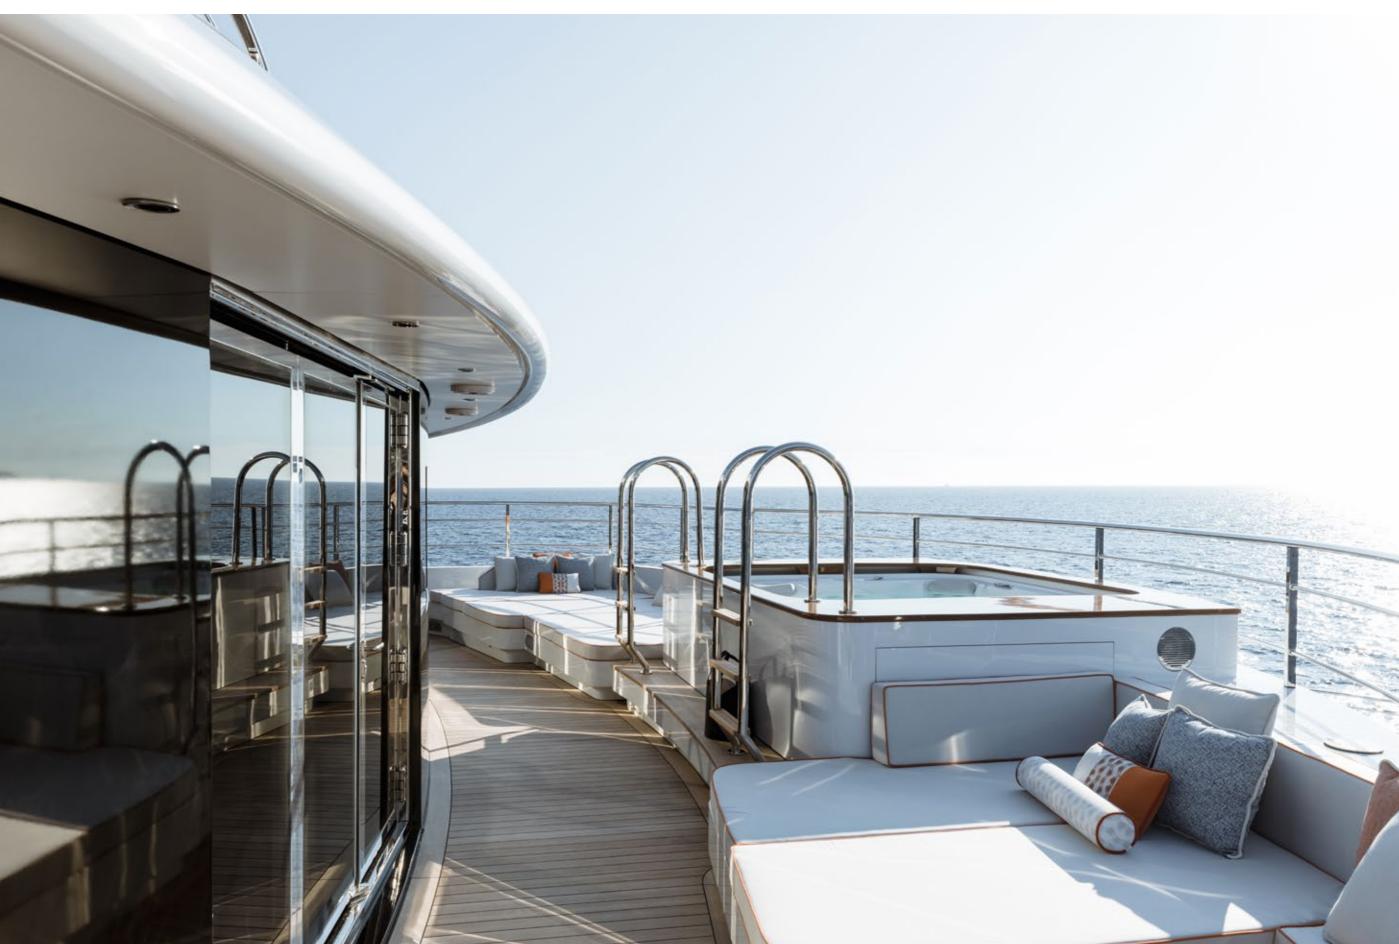

## YACHT FOR CHARTER | VICTORIOUS | 85.01M / 278' 11" | AL FRESCO DINING - UPPER DECK AFT

YACHT FOR CHARTER | VICTORIOUS | 85.01M / 278' 11" | AL FRESCO DINING - UPPER DECK AFT

YACHT FOR CHARTER | VICTORIOUS | 85.01M / 278' 11" | JACUZZI - UPPER DECK AFT

## YACHT FOR CHARTER | VICTORIOUS | 85.01M / 278' 11" | JACUZZI - UPPER DECK AFT