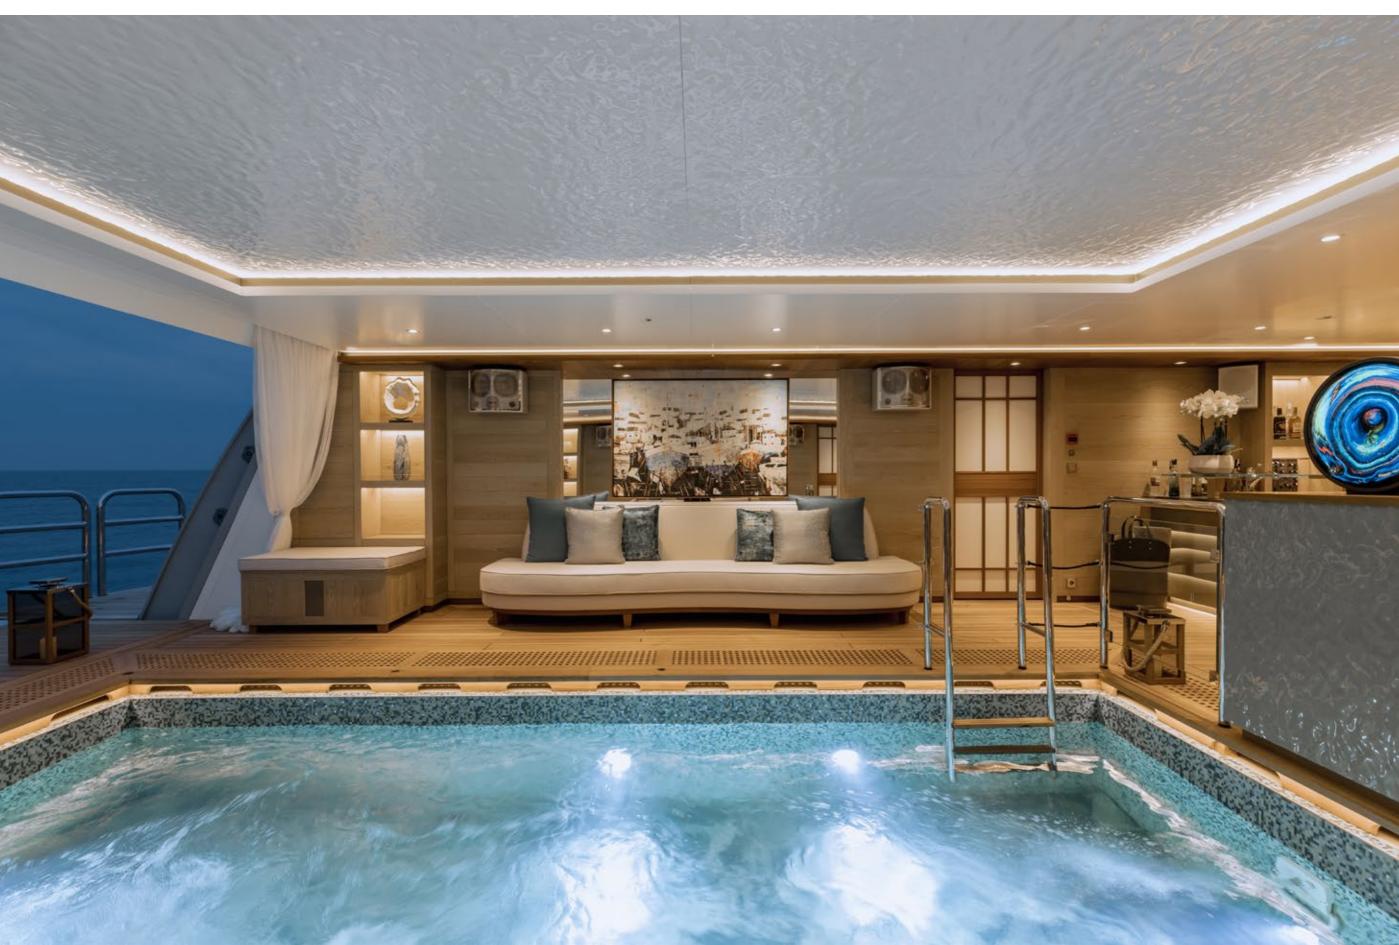

## YACHT FOR CHARTER | VICTORIOUS | 85.01M / 278' 11" | AL FRESCO DINING - UPPER DECK AFT

YACHT FOR CHARTER | VICTORIOUS | 85.01M / 278' 11" | AL FRESCO DINING - UPPER DECK AFT

YACHT FOR CHARTER | VICTORIOUS | 85.01M / 278' 11" | JACUZZI - UPPER DECK AFT

## YACHT FOR CHARTER | VICTORIOUS | 85.01M / 278' 11" | JACUZZI - UPPER DECK AFT