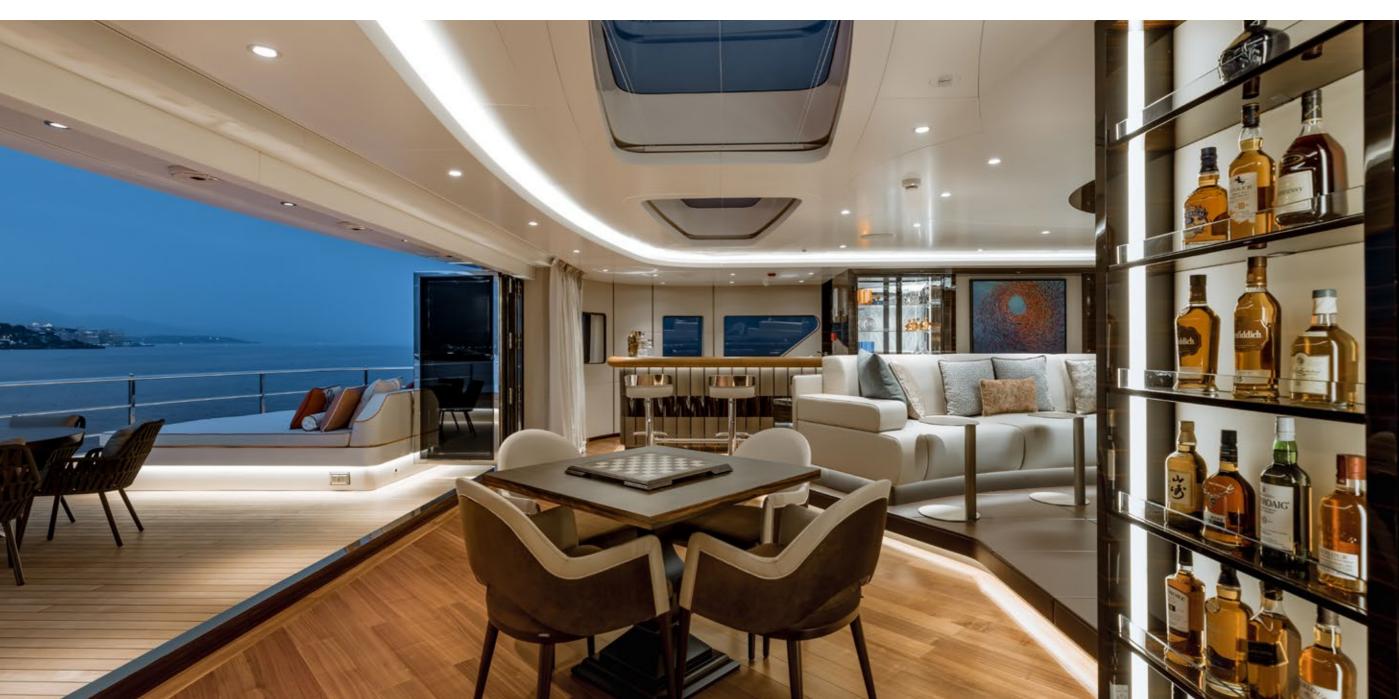

# YACHT FOR CHARTER | VICTORIOUS | 85.01M / 278' 11" | WINE, WHISKEY & CIGAR CLUB ROOM

YACHT FOR CHARTER | VICTORIOUS | 85.01M / 278' 11" | WINE, WHISKEY & CIGAR CLUB ROOM

# YACHT FOR CHARTER | VICTORIOUS | 85.01M / 278' 11" | WINE, WHISKEY & CIGAR CLUB ROOM