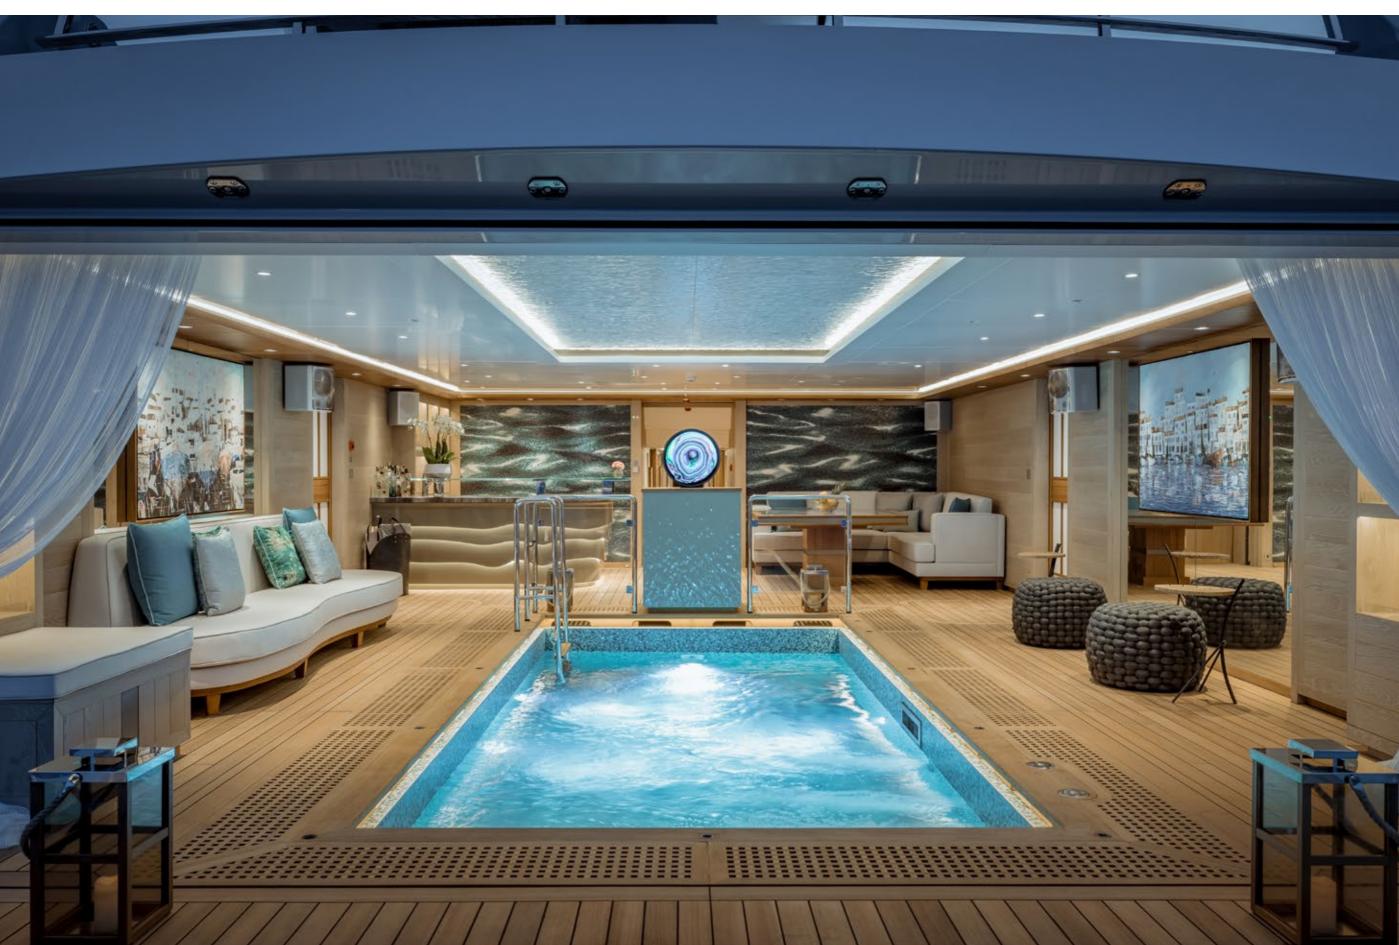

YACHT FOR CHARTER | VICTORIOUS | 85.01M / 278' 11" | BEACH CLUB - SWIMMING POOL & BAR

YACHT FOR CHARTER | VICTORIOUS | 85.01M / 278' 11" | BEACH CLUB - SWIMMING POOL

YACHT FOR CHARTER | VICTORIOUS | 85.01M / 278' 11" | BEACH CLUB - SWIMMING PLATFORM