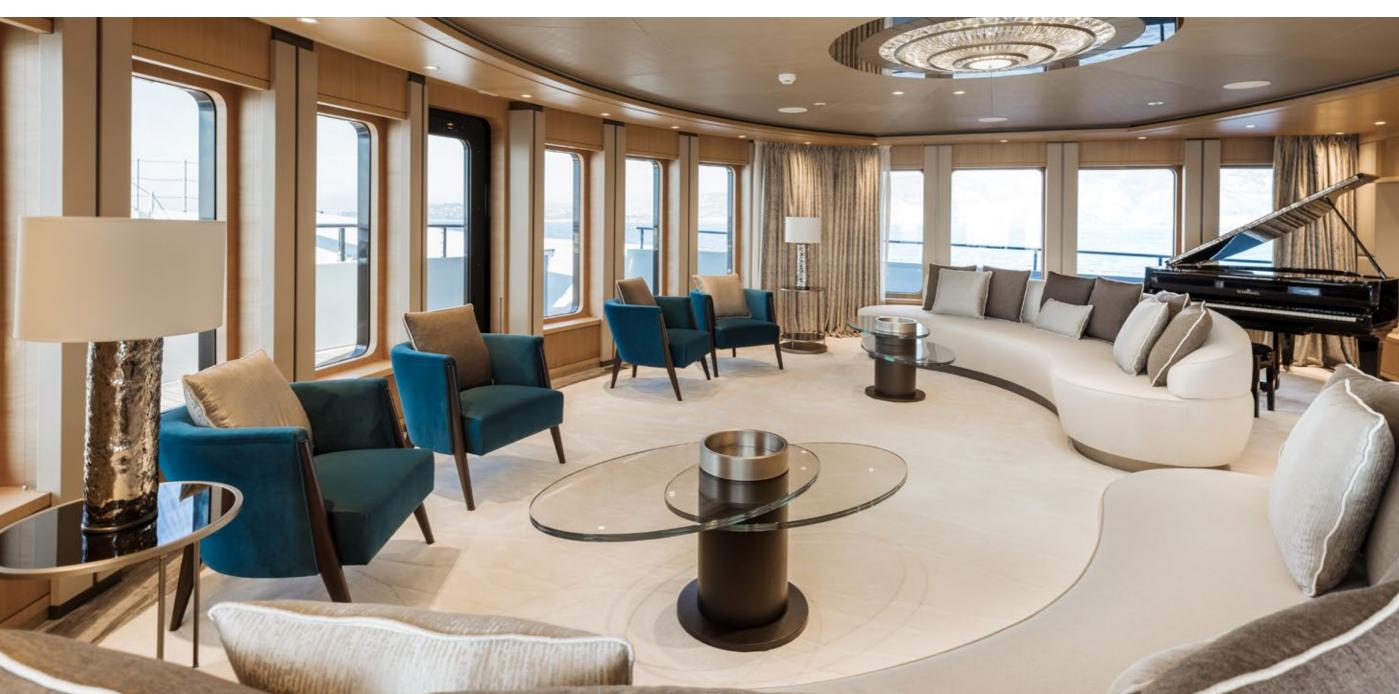

## YACHT FOR CHARTER | VICTORIOUS | 85.01M / 278' 11" | MAIN SALON - UPPER DECK

YACHT FOR CHARTER | VICTORIOUS | 85.01M / 278' 11" | MAIN SALON - UPPER DECK

YACHT FOR CHARTER | VICTORIOUS | 85.01M / 278' 11" | FORMAL DINING - UPPER DECK

YACHT FOR CHARTER | VICTORIOUS | 85.01M / 278' 11" | OBSERVATION LOUNGE - UPPER DECK