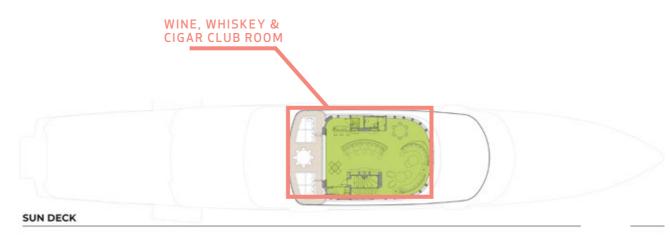

S | 85.01M / 278' 11" | MASTER PRIVATE DECK - JACUZZI



#### YACHT FOR CHARTER | VICTORIOUS | 85.01M / 278' 11" | VIP STATEROOM - MAIN DECK





YACHT FOR CHARTER | VICTORIOUS | 85.01M / 278' 11" | STB DOUBLE STATEROOM - MAIN DECK



YACHT FOR CHARTER | VICTORIOUS | 85.01M / 278' 11" | GUEST EN SUITE



# YACHT FOR CHARTER | VICTORIOUS | 85.01M / 278' 11" | DOUBLE STATEROOM - MAIN DECK



YACHT FOR CHARTER | VICTORIOUS | 85.01M / 278' 11" | DETAIL



YACHT FOR CHARTER | VICTORIOUS | 85.01M / 278' 11" | GUEST EN SUITE



YACHT FOR CHARTER | VICTORIOUS | 85.01M / 278' 11" | DOUBLE STATEROOM - BRIDGE DECK



YACHT FOR CHARTER | VICTORIOUS | 85.01M / 278' 11" | TWIN / EXTRA STAFF STATEROOM - LOWER DECK



# YACHT FOR CHARTER | VICTORIOUS | 85.01M / 278' 11" | WINE, WHISKEY & CIGAR CLUB ROOM







YACHT FOR CHARTER | VICTORIOUS | 85.01M / 278' 11" | WINE, WHISKEY & CIGAR CLUB ROOM



# YACHT FOR CHARTER | VICTORIOUS | 85.01M / 278' 11" | WINE, WHISKEY & CIGAR CLUB ROOM



## YACHT FOR CHARTER | VICTORIOUS | 85.01M / 278' 11" | SUN DECK AFT



## YACHT FOR CHARTER | VICTORIOUS | 85.01M / 278' 11" | CINEMA ROOM - MAIN DECK



YACHT FOR CHARTER | VICTORIOUS | 85.01M / 278' 11" | CHILDREN'S DEDICATED PLAYROOM - MAIN DECK



### YACHT FOR CHARTER | VICTORIOUS | 85.01M / 278' 11" | SPA - HAMMAM







## YACHT FOR CHARTER | VICTORIOUS | 85.01M / 278' 11" | SPA - BEAUTY SALON



YACHT FOR CHARTER | VICTORIOUS | 85.01M / 278' 11" | GYM - LOWER DECK



YACHT FOR CHARTER | VICTORIOUS | 85.01M / 278' 11" | LOWER DECK LOUNGE & BAR



YACHT FOR CHARTER | VICTORIOUS | 85.01M / 278' 11" | BE