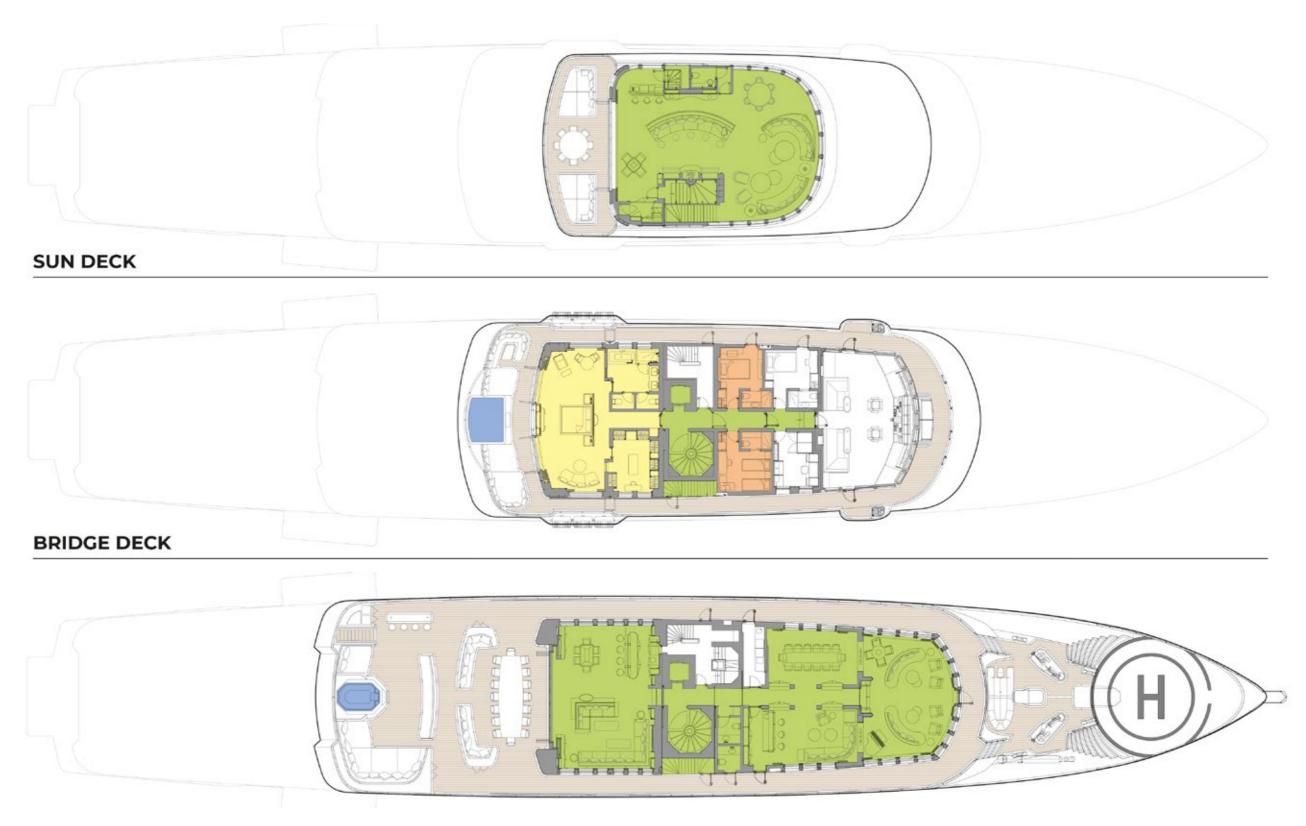

### YACHT FOR CHARTER | VICTORIOUS | 85.01M / 278' 11" | GENERAL ARRANGEMENT

**20** ELEVATOR SHAFT **32 ELEVATOR SHAFT** 42 AV RACK ROOM **46 SEA TOYS STORAGE** 47 HVAC TRUCK 79 CREW MESSROOM&LOUNGE 59 HVAC

**GUEST ZONE CREW ZONE TECHNICAL AREAS** 