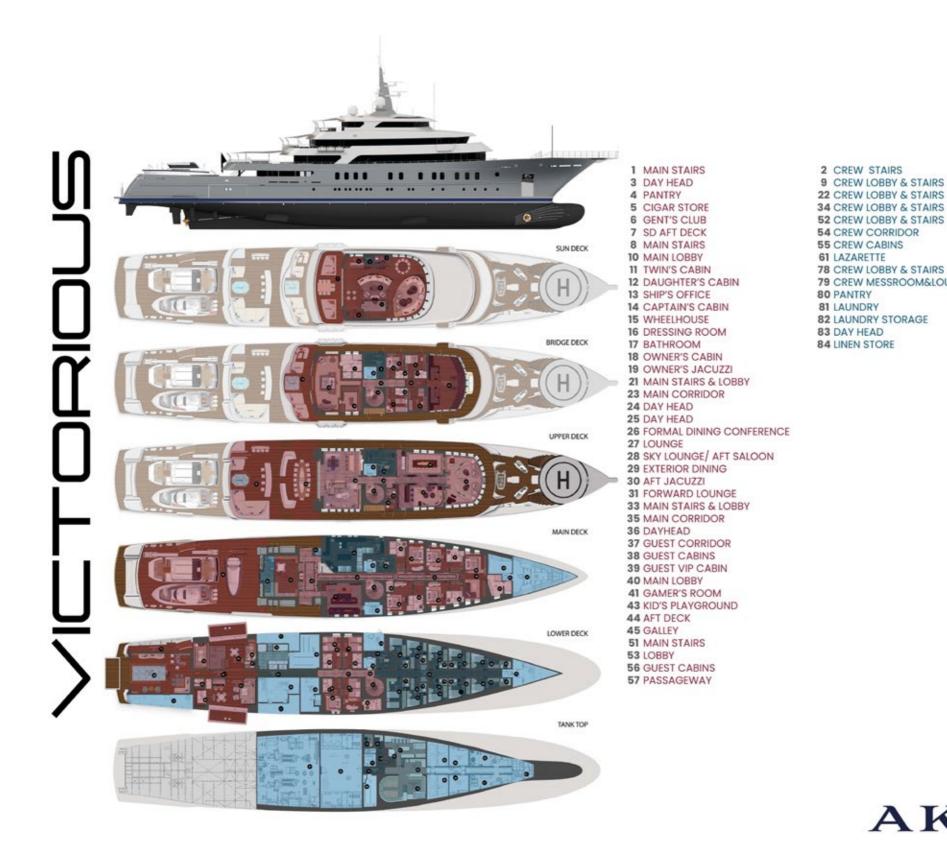

### YACHT FOR CHARTER | VICTORIOUS | 85.01M / 278' 11" | GENERAL ARRANGEMENT

**20** ELEVATOR SHAFT **32 ELEVATOR SHAFT** 42 AV RACK ROOM **46 SEA TOYS STORAGE** 47 HVAC TRUCK 79 CREW MESSROOM&LOUNGE 59 HVAC

**48 CHAIN LOCKER** 49 HVAC ROOM **50 ELEVATOR SHAFT 58 SWITCHBOARD ROOM 60** GENERATOR ROOM **71 STABILIZER ROOM** 72 TECHNICAL AREA **74** TECHNICAL AREA **75** TECHNICAL AREA **76 ELEVATOR SHAFT** 77 ELEVATOR 85 HVAC ROOM **86** GENERATOR ROOM 87 ENGINE ROOM **88** TECHNICAL AREA **89 TECHNICAL AREA** 90 COLD STORE 91 TECHNICAL AREA 92 DRY STORE **93 BOW TRUSTER** 

**GUEST ZONE CREW ZONE TECHNICAL AREAS** 