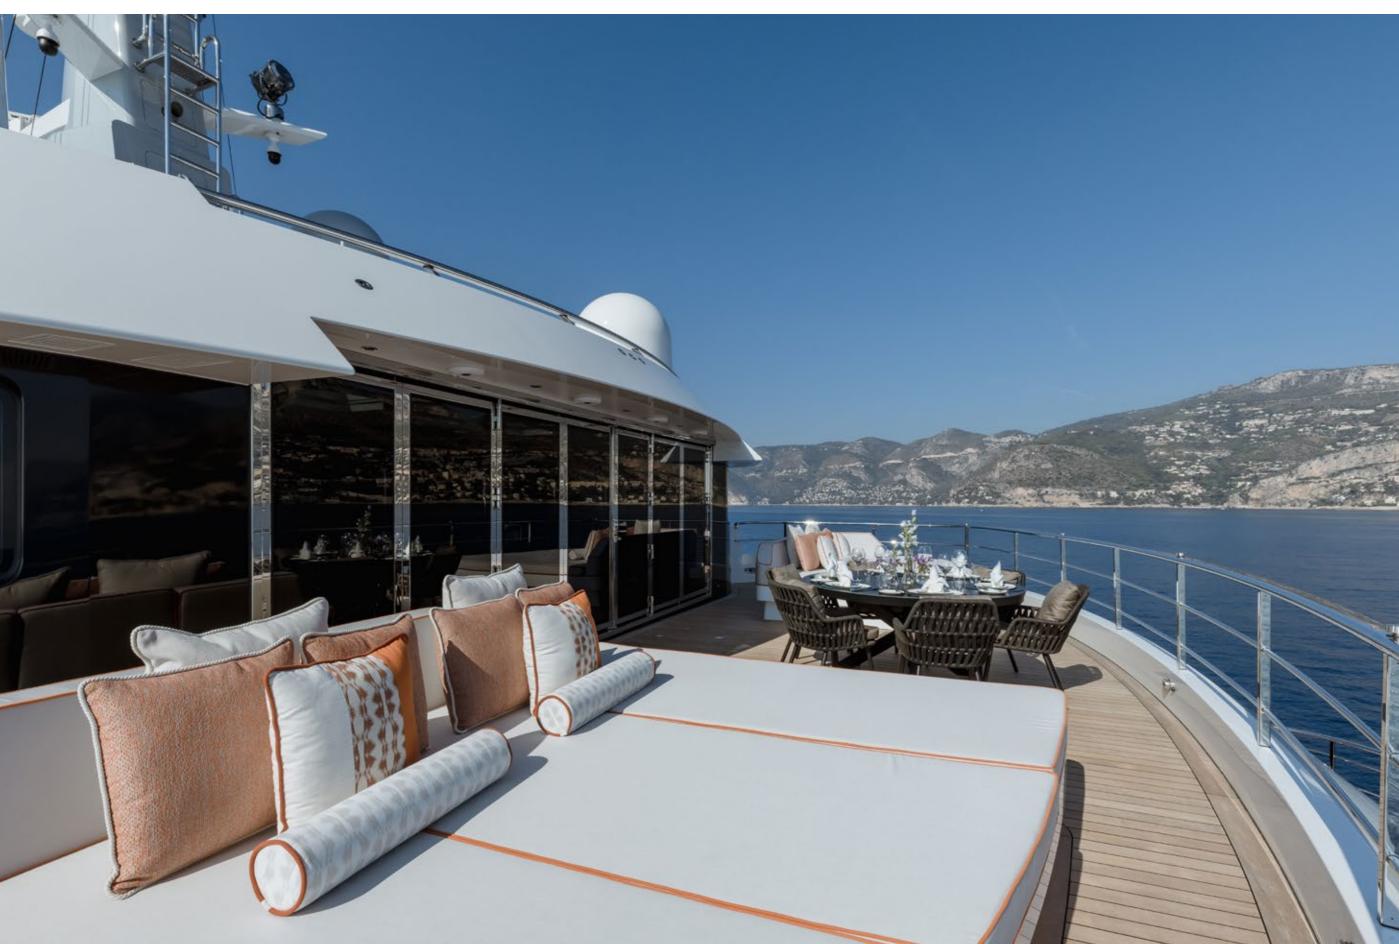

## YACHT FOR CHARTER | VICTORIOUS | 85.01M / 278' 11" | AL FRESCO DINING - UPPER DECK AFT

YACHT FOR CHARTER | VICTORIOUS | 85.01M / 278' 11" | AL FRESCO DINING - UPPER DECK AFT

YACHT FOR CHARTER | VICTORIOUS | 85.01M / 278' 11" | JACUZZI - UPPER DECK AFT

## YACHT FOR CHARTER | VICTORIOUS | 85.01M / 278' 11" | JACUZZI - UPPER DECK AFT