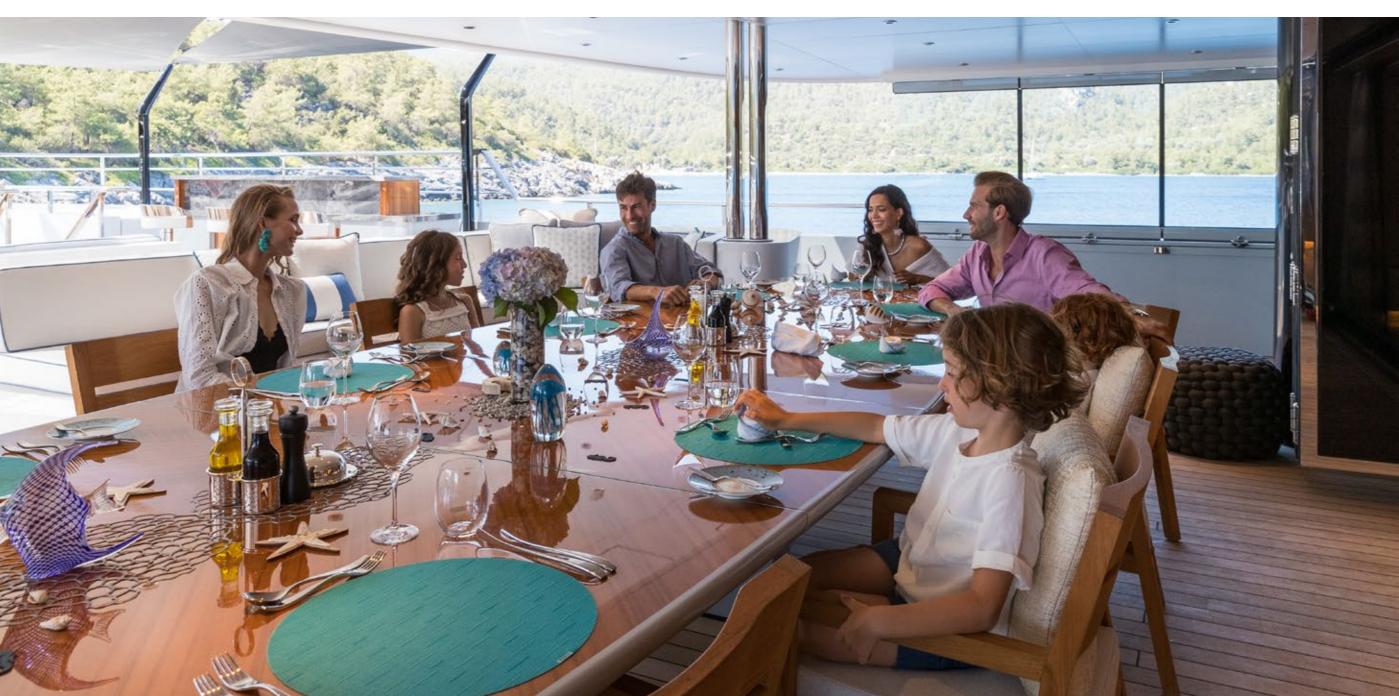

## YACHT FOR CHARTER | VICTORIOUS | 85.01M / 278' 11" | MAIN SALON - UPPER DECK

YACHT FOR CHARTER | VICTORIOUS | 85.01M / 278' 11" | MAIN SALON - UPPER DECK

YACHT FOR CHARTER | VICTORIOUS | 85.01M / 278' 11" | FORMAL DINING - UPPER DECK