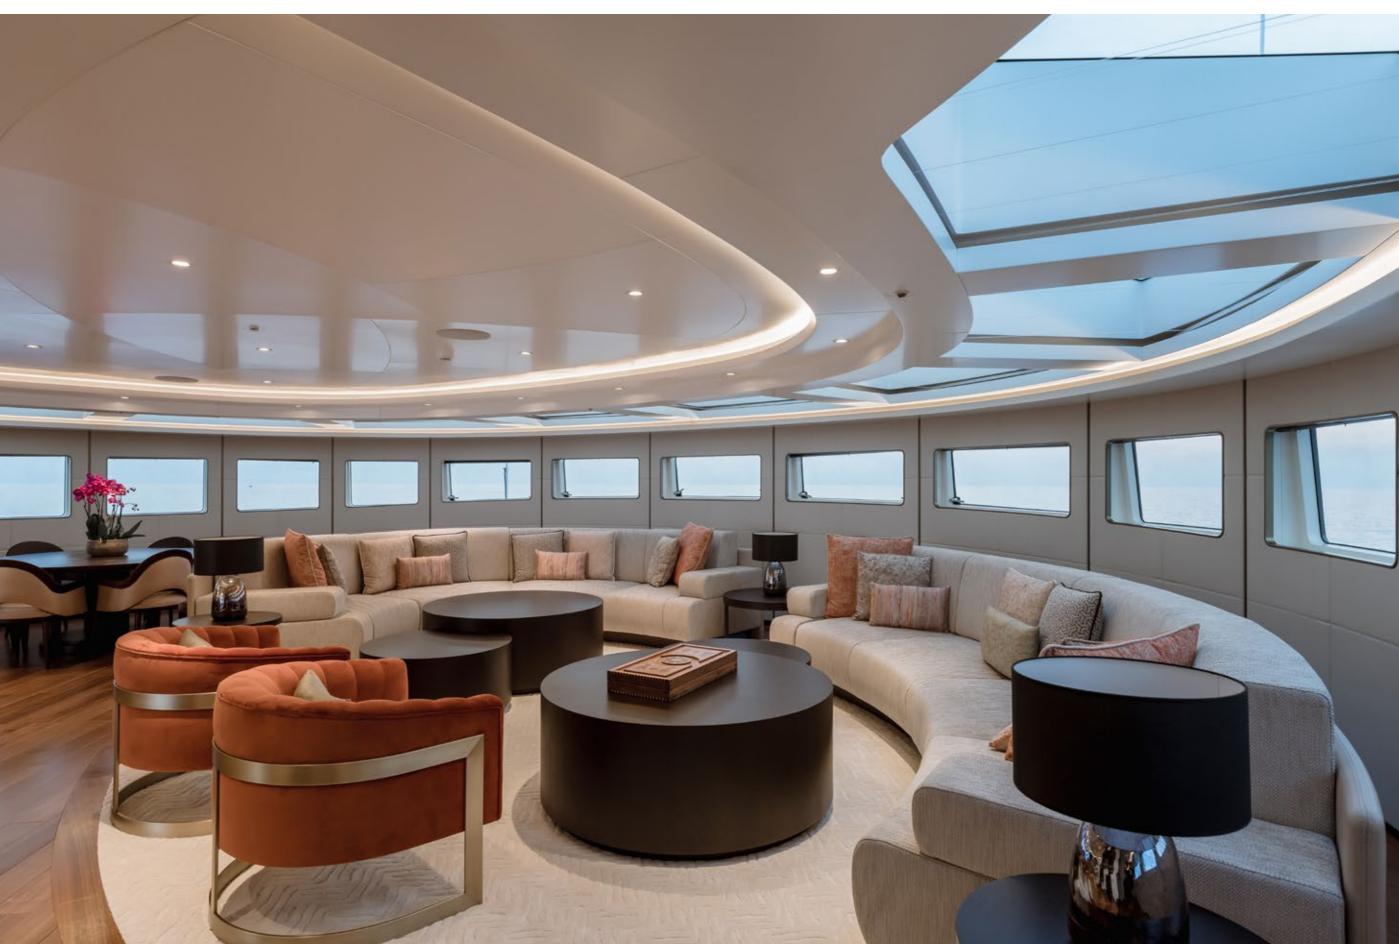

YACHT FOR CHARTER | VICTORIOUS | 85.01M / 278' 11" | OBSERVATION LOUNGE - UPPER DECK