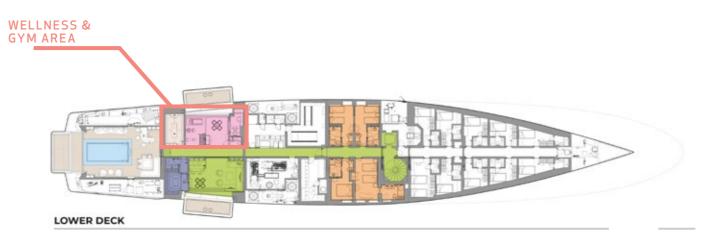

### YACHT FOR CHARTER | VICTORIOUS | 85.01M / 278' 11" | GENERAL ARRANGEMENT

**20** ELEVATOR SHAFT **32 ELEVATOR SHAFT** 42 AV RACK ROOM **46 SEA TOYS STORAGE** 47 HVAC TRUCK 79 CREW MESSROOM&LOUNGE 59 HVAC

**48 CHAIN LOCKER** 49 HVAC ROOM **50 ELEVATOR SHAFT 58 SWITCHBOARD ROOM 60** GENERATOR ROOM **71 STABILIZER ROOM** 72 TECHNICAL AREA **74** TECHNICAL AREA **75** TECHNICAL AREA **76 ELEVATOR SHAFT** 77 ELEVATOR 85 HVAC ROOM **86** GENERATOR ROOM 87 ENGINE ROOM **88** TECHNICAL AREA **89 TECHNICAL AREA** 90 COLD STORE 91 TECHNICAL AREA 92 DRY STORE **93 BOW TRUSTER** 

**GUEST ZONE CREW ZONE TECHNICAL AREAS** 