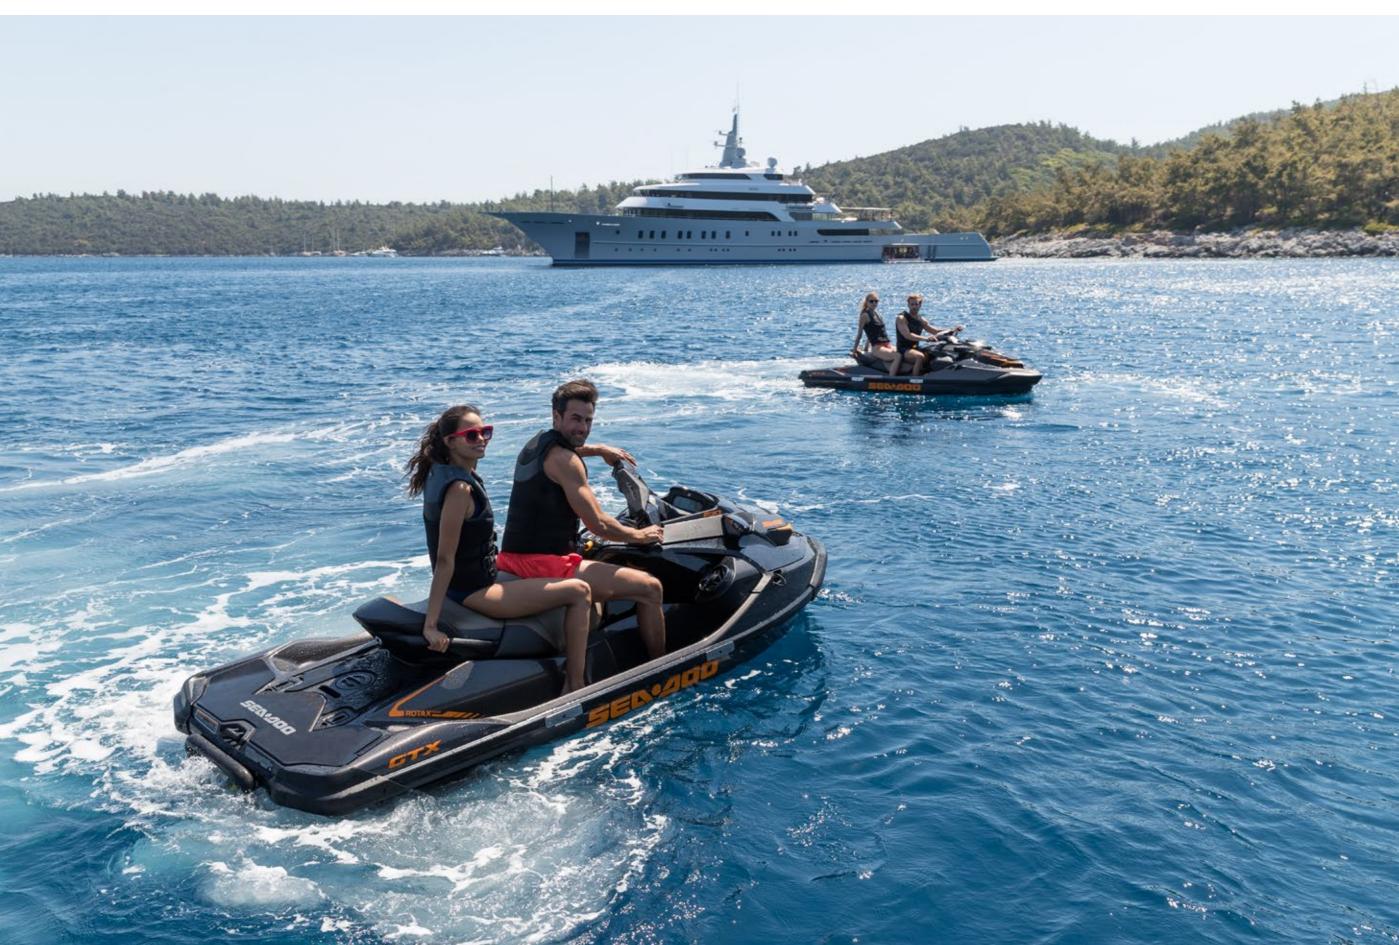

### **TENDERS & TOYS**

12.40M NIMBUS TILTENDER (12 GUESTS)11.50M LIMO TENDER (12 GUESTS)8.00M NORDKAPP AIRBORNE (10 GUESTS)

3 X SEA-DOO JET-SKIS (230HP) 4 X SEABOBS F5S

2 X ELECTRIC FOILBOARD FLITEBOARD

4 X PADDLE BOARDS

WATERSKIS

WAKESKATE

**TOYS & OTHER** 

KNEEBOARDS

WAKEBOARDS

4 X INFLATABLE KAYAKS (2 X 3 GUESTS AND 2 X 2 GUESTS)

TOWABLE TOYS

INFLATABLE SWIMMING PLATFORM (4M X 4M)