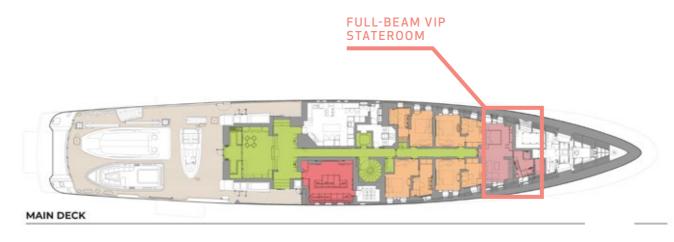

#### YACHT FOR CHARTER | VICTORIOUS | 85.01M / 278' 11" | VIP STATEROOM - MAIN DECK

YACHT FOR CHARTER | VICTORIOUS | 85.01M / 278' 11" | STB DOUBLE STATEROOM - MAIN DECK

YACHT FOR CHARTER | VICTORIOUS | 85.01M / 278' 11" | GUEST EN SUITE