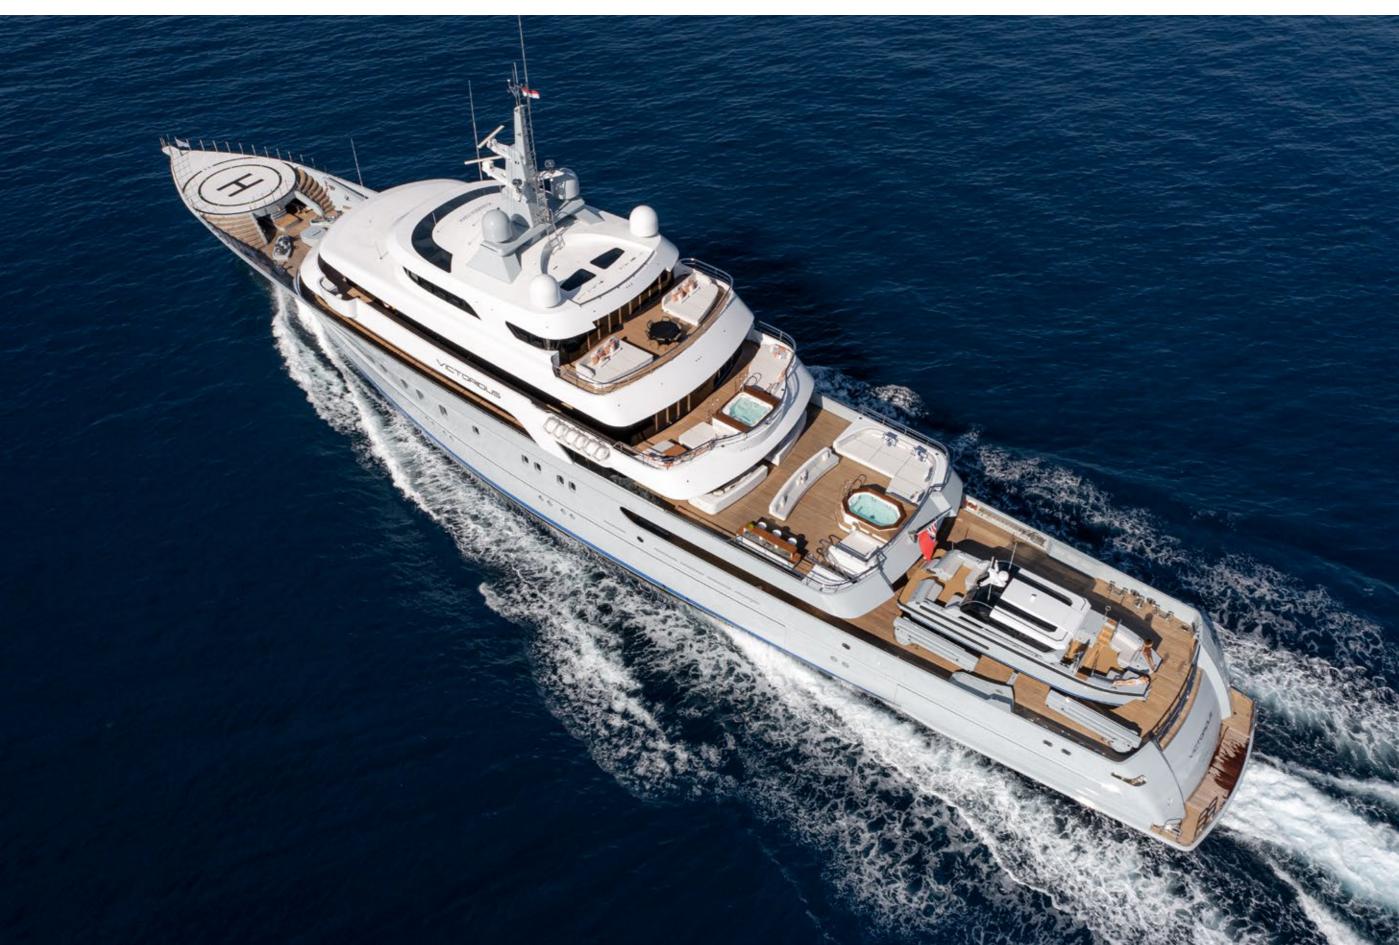

#### YACHT FOR CHARTER | VICTORIOUS | 85.01M / 278' 11"

| BUILDER                             | АКҮАСНТ                              |
|-------------------------------------|--------------------------------------|
| BUILT                               | 2021                                 |
| BEAM                                | 14.2M / 46' 7"                       |
| STATEROOMS                          | 6                                    |
| GUESTS                              | 12                                   |
| CREW                                | 26                                   |
| SPEED                               | 12.5 KNOTS / 16 MAX                  |
|                                     |                                      |
| CRUISING AREA SUMMER                | MEDITERRANEAN                        |
|                                     |                                      |
| CRUISING AREA WINTER                | CARIBBEAN                            |
| SUMMER RATE HIGH                    | CARIBBEAN<br>€ 840,000 / WEEK        |
|                                     |                                      |
| SUMMER RATE HIGH<br>SUMMER RATE LOW | € 840,000 / WEEK<br>€ 800,000 / WEEK |
| SUMMER RATE HIGH                    | € 840,000 / WEEK                     |

## **EXPERT'S VIEW**

"VICTORIOUS is a multi-award-winning explorer yacht offering flexible accommodation for twelve guests in six spacious cabins including a large master suite with private terrace and Jacuzzi on the bridge deck, a full-beam VIP suite, and four guest suites on the main deck, accessible also through the yacht elevator. With endless options for complete indulgence and entertainment, guests will be pampered to a breathtaking retreat thanks to a fully open 200 sqm beach club with port and starboard balconies and swimming pool, a large spa equipped with hammam, gym, beauty salon and massage room, as well as a wine/ whiskey and cigar clubroom with fireplace, a cinema room and a dedicated children's playroom."