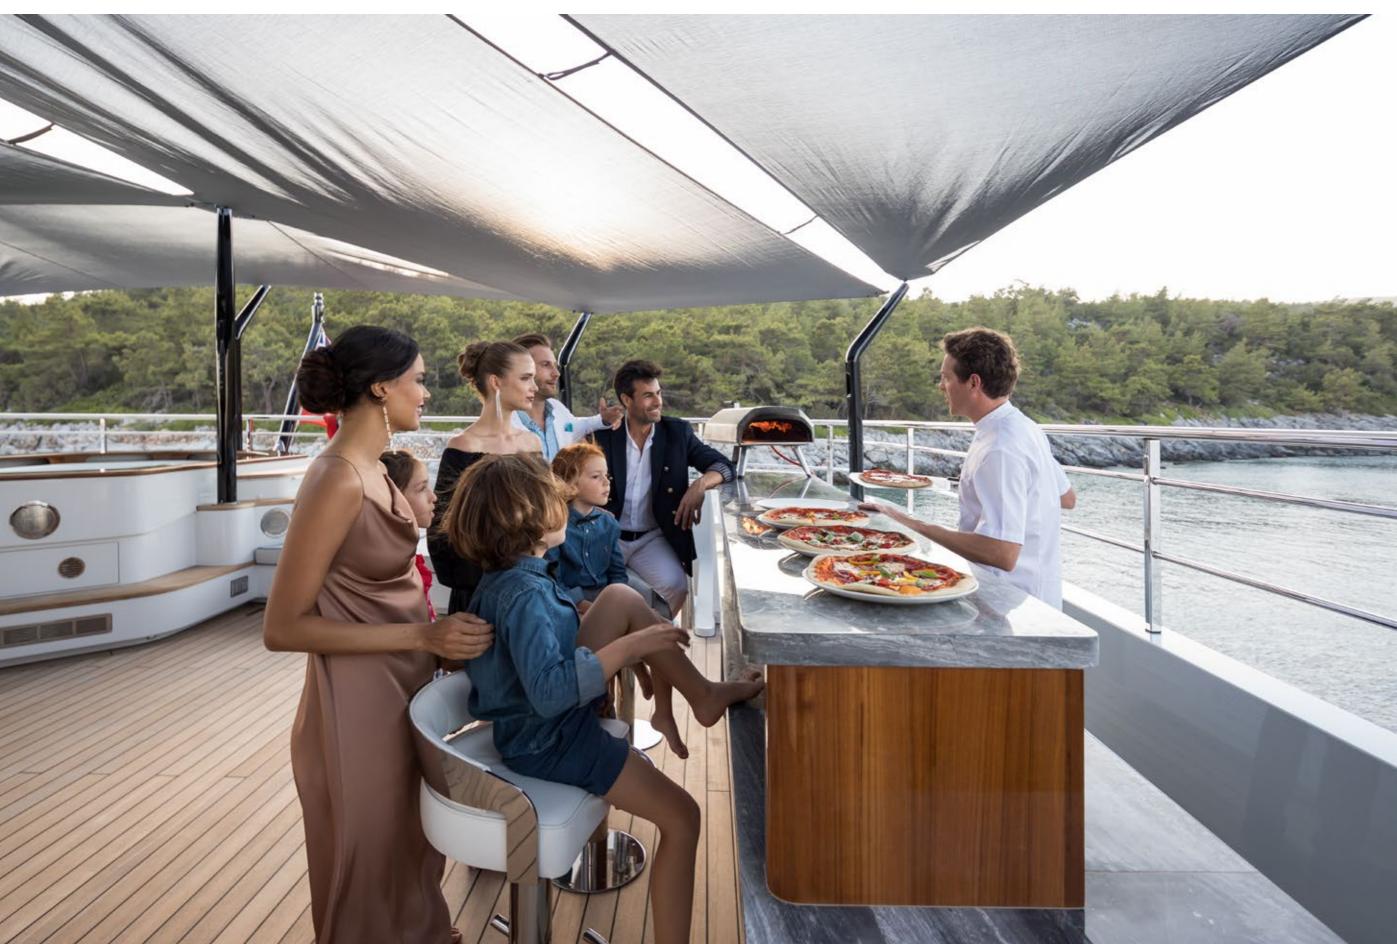

## YACHT FOR CHARTER | VICTORIOUS | 85.01M / 278' 11" | AL FRESCO DINING - UPPER DECK AFT

YACHT FOR CHARTER | VICTORIOUS | 85.01M / 278' 11" | AL FRESCO DINING - UPPER DECK AFT

YACHT FOR CHARTER | VICTORIOUS | 85.01M / 278' 11" | JACUZZI - UPPER DECK AFT