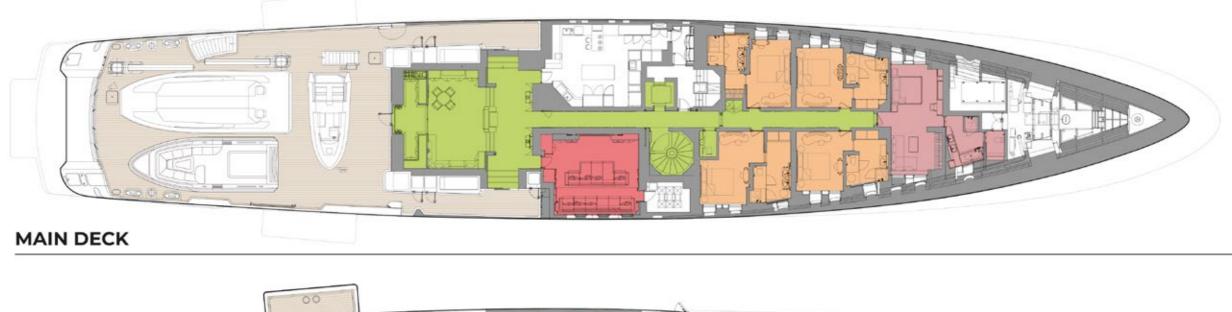

### YACHT FOR CHARTER | VICTORIOUS | 85.01M / 278' 11" | GENERAL ARRANGEMENT

**20** ELEVATOR SHAFT **32 ELEVATOR SHAFT** 42 AV RACK ROOM **46 SEA TOYS STORAGE** 47 HVAC TRUCK 79 CREW MESSROOM&LOUNGE 59 HVAC

**GUEST ZONE CREW ZONE TECHNICAL AREAS** 