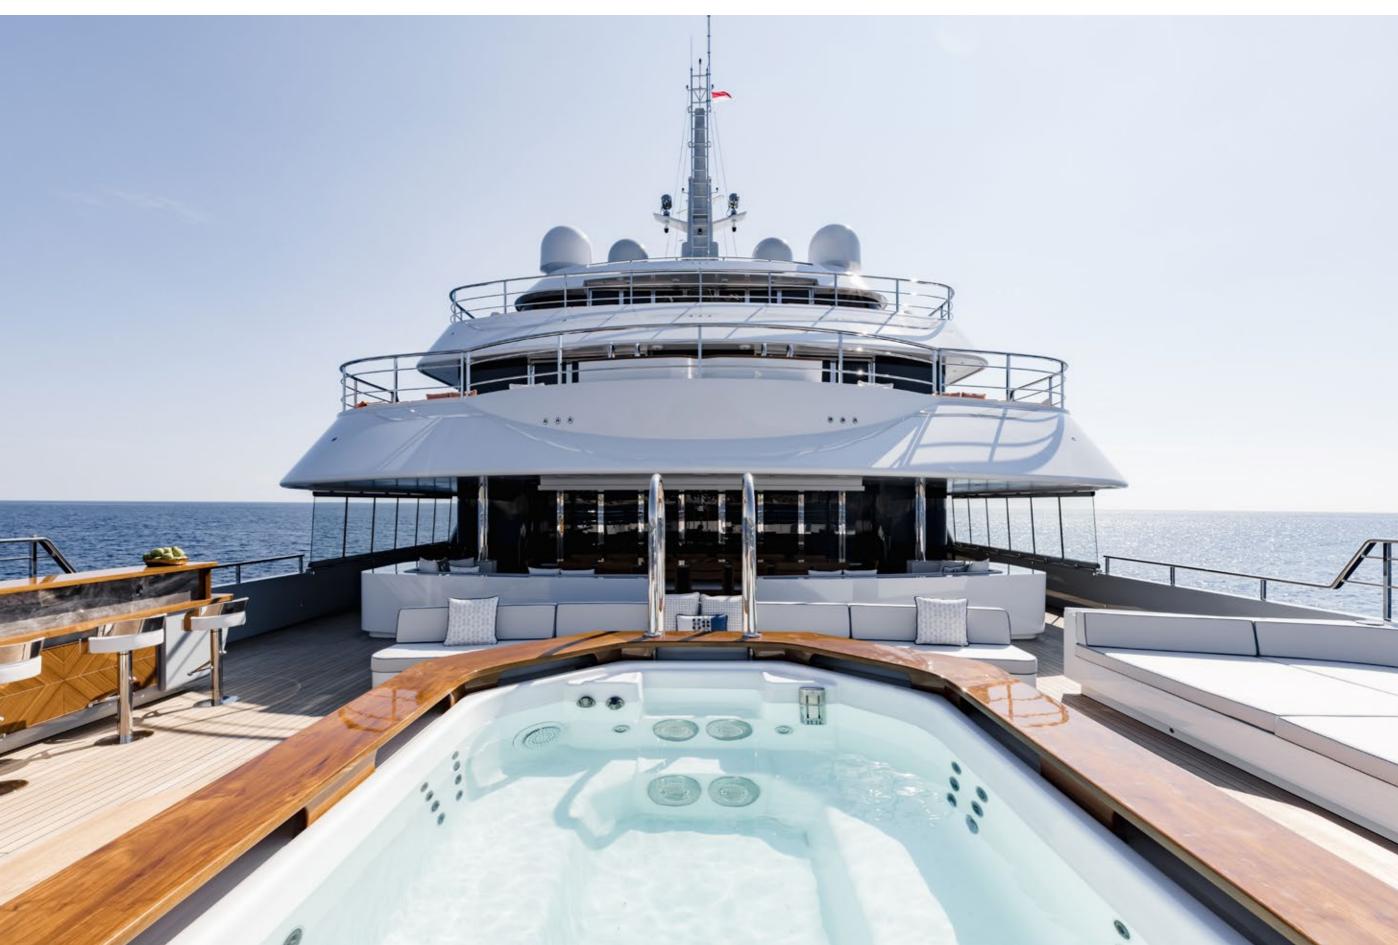

## YACHT FOR CHARTER | VICTORIOUS | 85.01M / 278' 11" | AL FRESCO DINING - UPPER DECK AFT

YACHT FOR CHARTER | VICTORIOUS | 85.01M / 278' 11" | AL FRESCO DINING - UPPER DECK AFT

YACHT FOR CHARTER | VICTORIOUS | 85.01M / 278' 11" | JACUZZI - UPPER DECK AFT

## YACHT FOR CHARTER | VICTORIOUS | 85.01M / 278' 11" | JACUZZI - UPPER DECK AFT