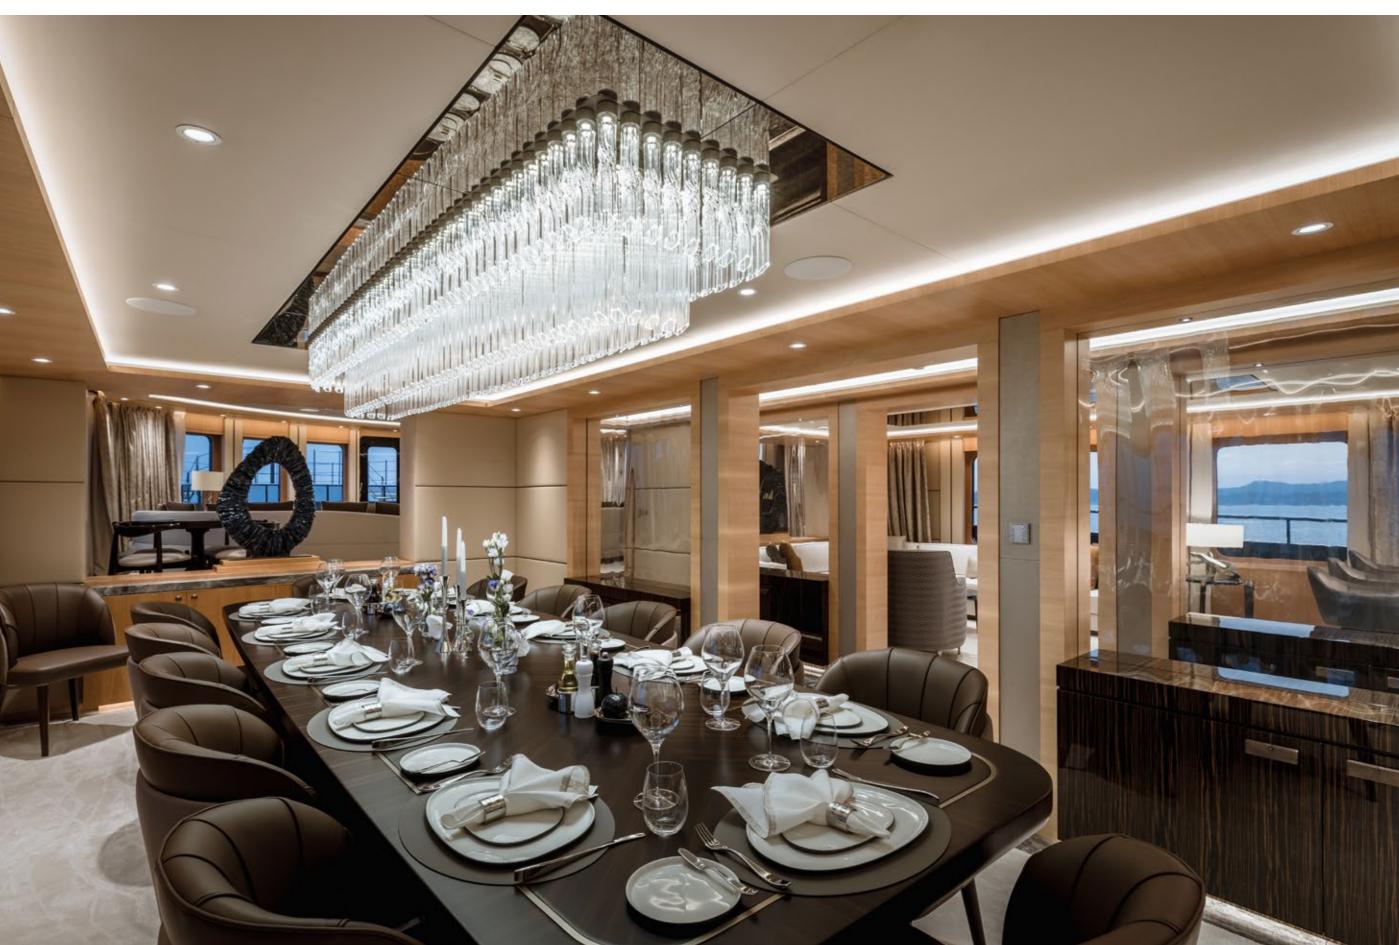

## YACHT FOR CHARTER | VICTORIOUS | 85.01M / 278' 11" | MAIN SALON - UPPER DECK

YACHT FOR CHARTER | VICTORIOUS | 85.01M / 278' 11" | MAIN SALON - UPPER DECK

YACHT FOR CHARTER | VICTORIOUS | 85.01M / 278' 11" | FORMAL DINING - UPPER DECK