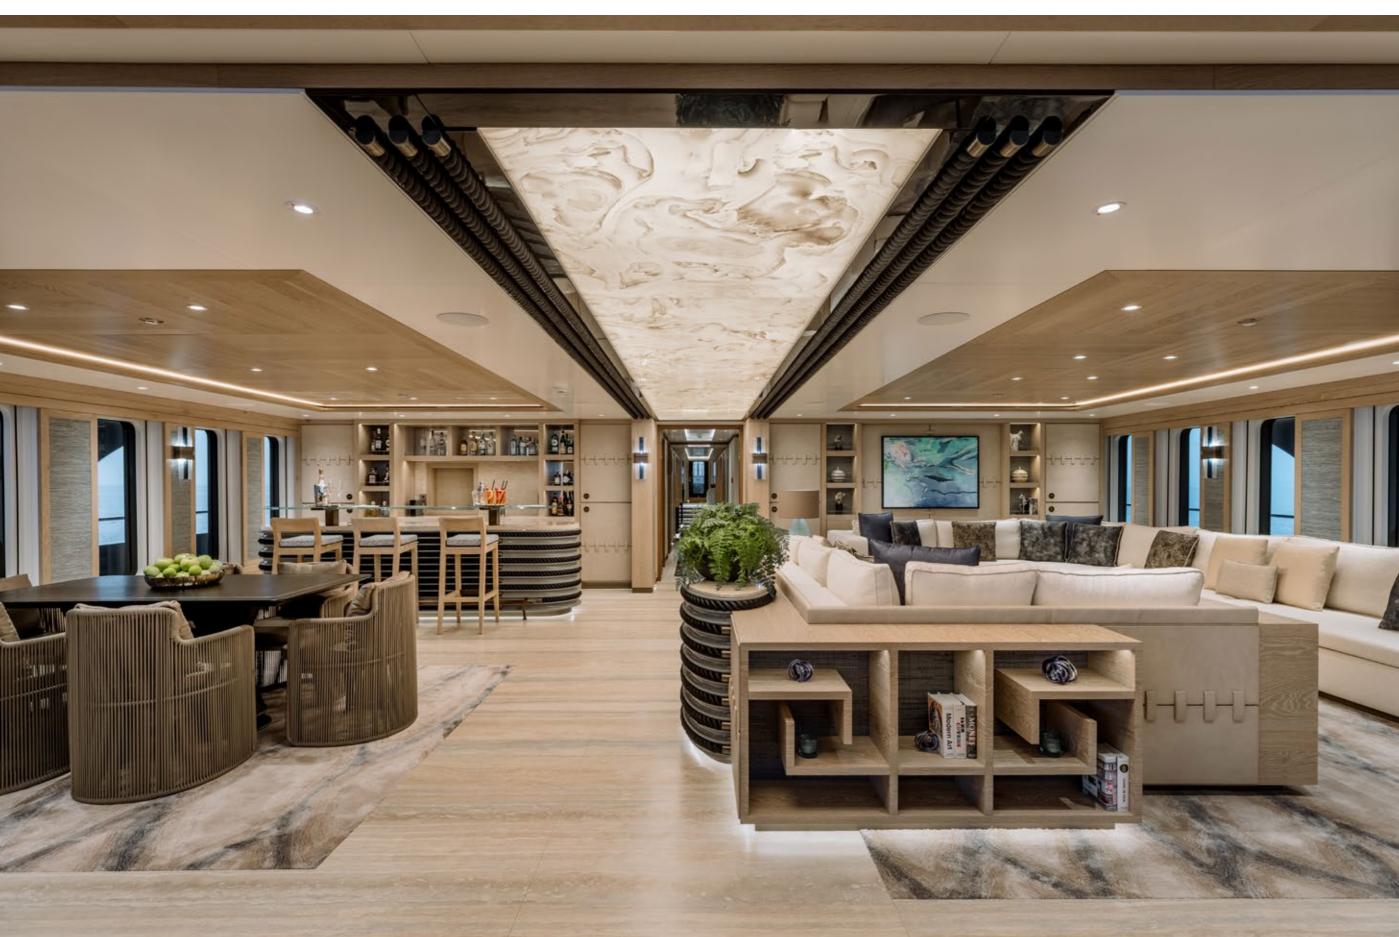

## YACHT FOR CHARTER | VICTORIOUS | 85.01M / 278' 11" | MAIN SALON - UPPER DECK

YACHT FOR CHARTER | VICTORIOUS | 85.01M / 278' 11" | MAIN SALON - UPPER DECK

YACHT FOR CHARTER | VICTORIOUS | 85.01M / 278' 11" | FORMAL DINING - UPPER DECK