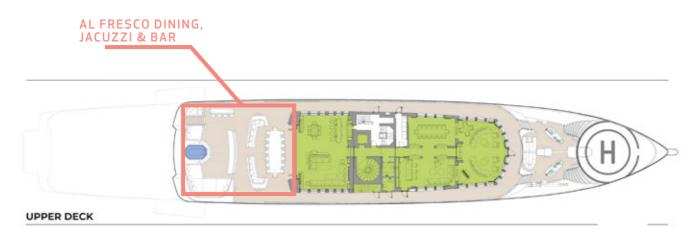

## YACHT FOR CHARTER | VICTORIOUS | 85.01M / 278' 11" | AL FRESCO DINING - UPPER DECK AFT

YACHT FOR CHARTER | VICTORIOUS | 85.01M / 278' 11" | AL FRESCO DINING - UPPER DECK AFT

YACHT FOR CHARTER | VICTORIOUS | 85.01M / 278' 11" | JACUZZI - UPPER DECK AFT

## YACHT FOR CHARTER | VICTORIOUS | 85.01M / 278' 11" | JACUZZI - UPPER DECK AFT