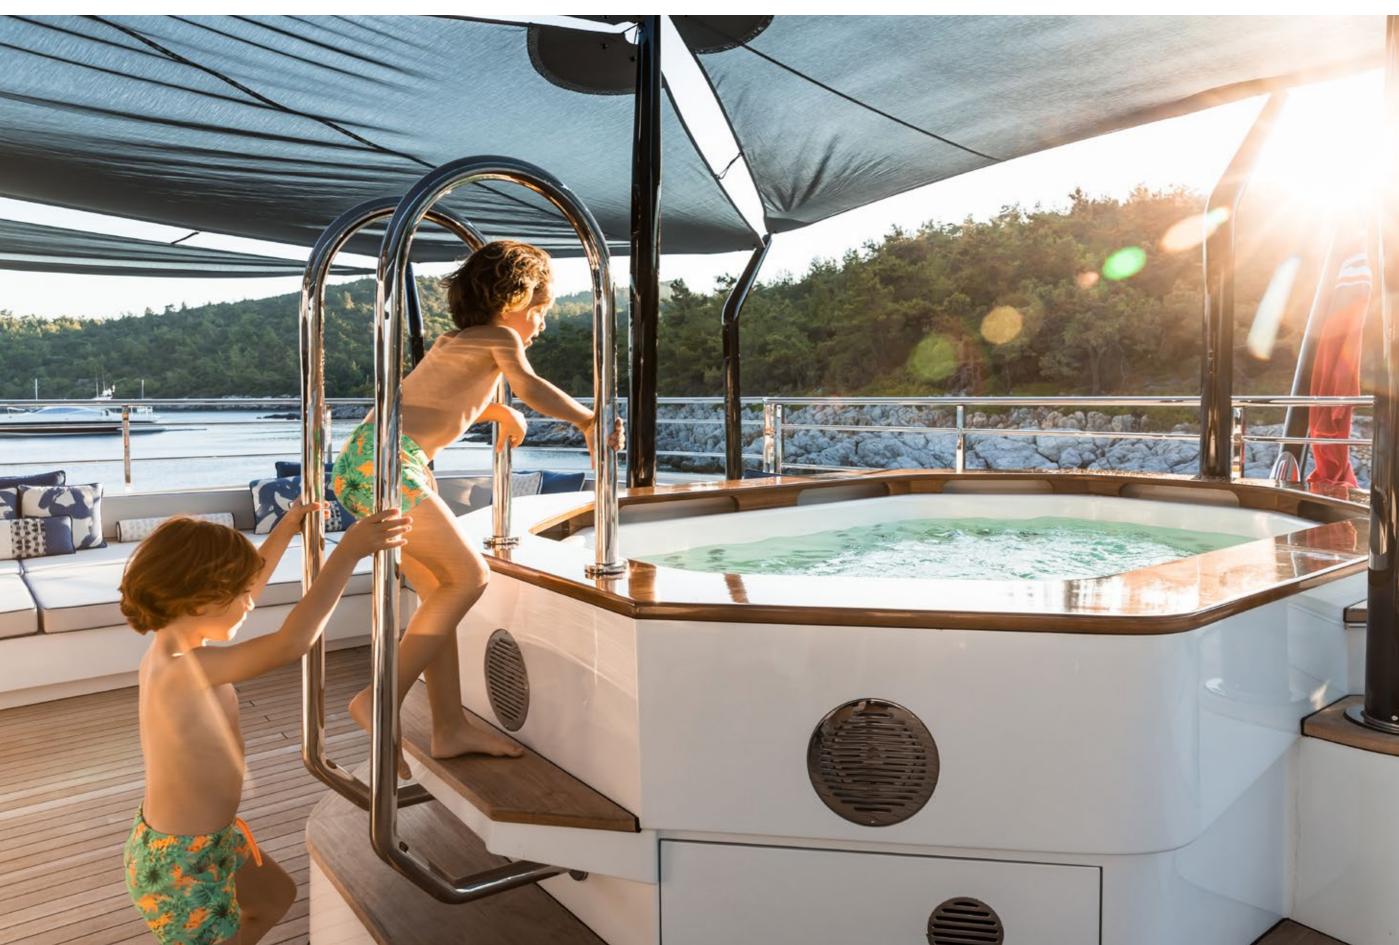

## YACHT FOR CHARTER | VICTORIOUS | 85.01M / 278' 11" | AL FRESCO DINING - UPPER DECK AFT

YACHT FOR CHARTER | VICTORIOUS | 85.01M / 278' 11" | AL FRESCO DINING - UPPER DECK AFT

YACHT FOR CHARTER | VICTORIOUS | 85.01M / 278' 11" | JACUZZI - UPPER DECK AFT

## YACHT FOR CHARTER | VICTORIOUS | 85.01M / 278' 11" | JACUZZI - UPPER DECK AFT