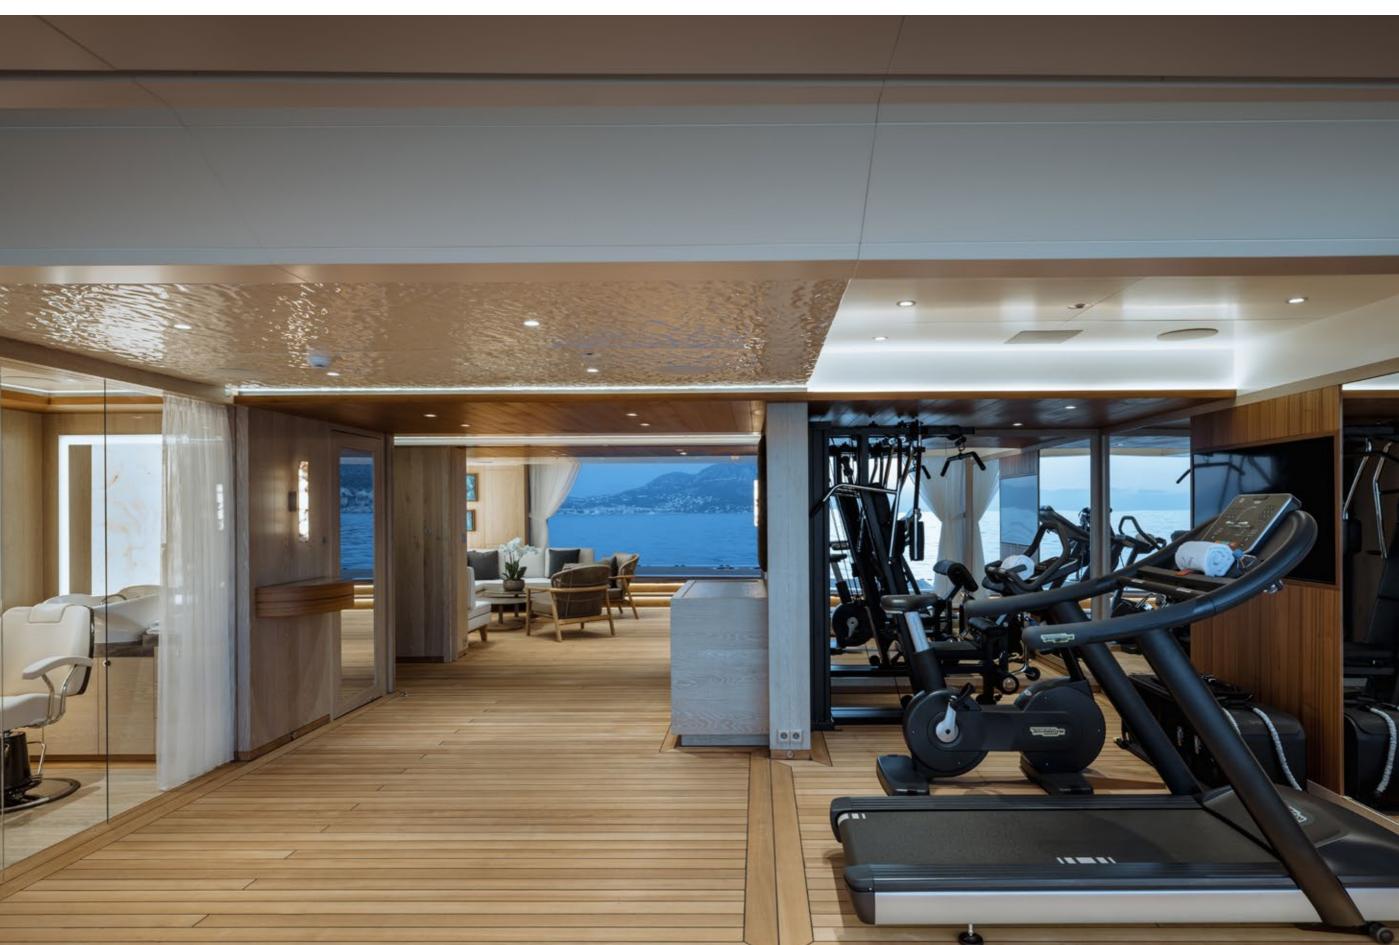

## YACHT FOR CHARTER | VICTORIOUS | 85.01M / 278' 11" | SPA - BEAUTY SALON

YACHT FOR CHARTER | VICTORIOUS | 85.01M / 278' 11" | GYM - LOWER DECK

YACHT FOR CHARTER | VICTORIOUS | 85.01M / 278' 11" | LOWER DECK LOUNGE & BAR