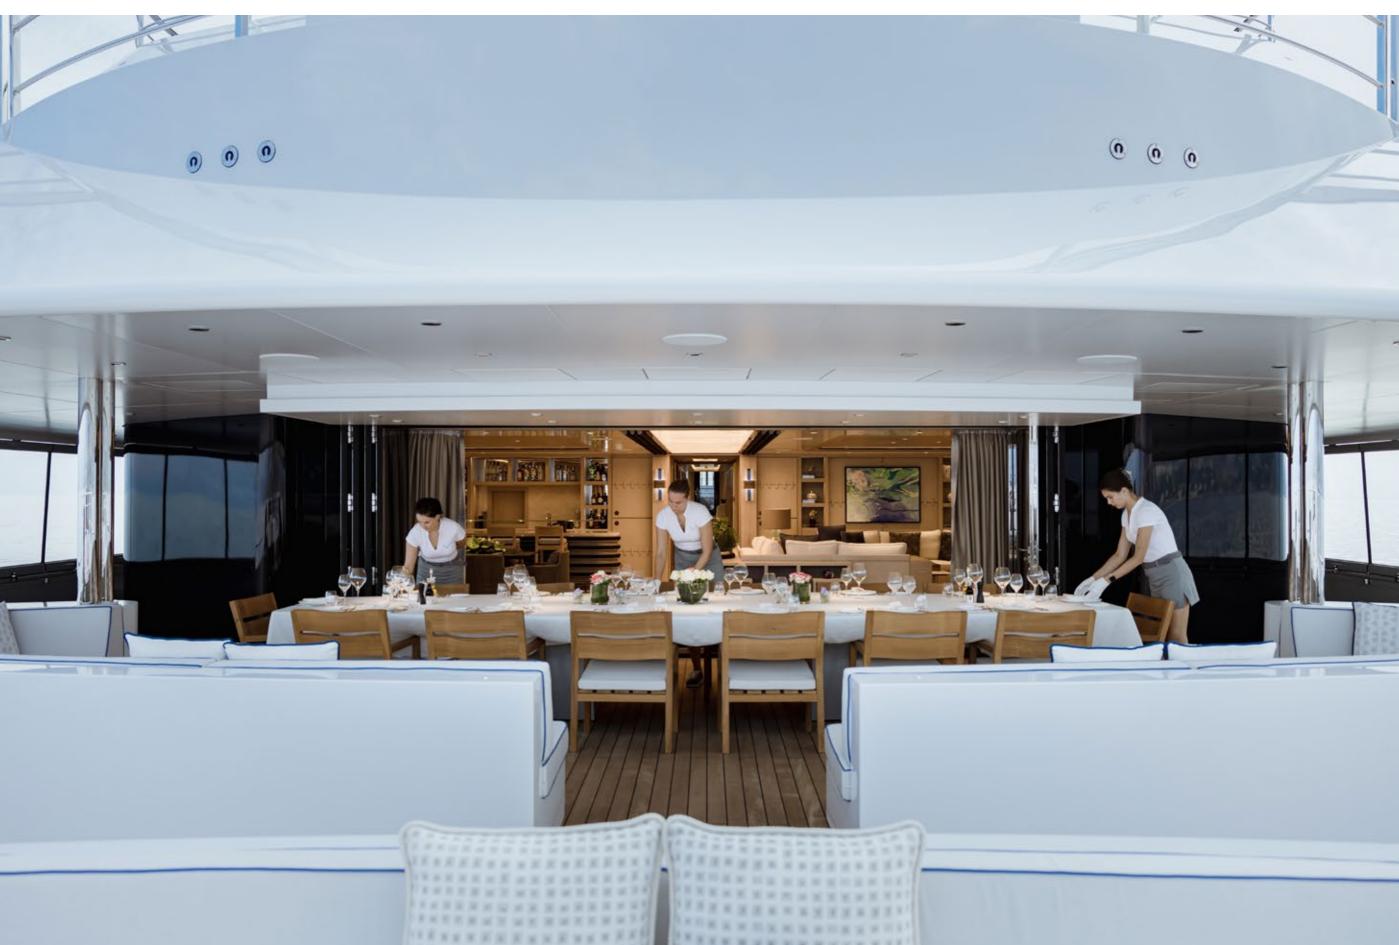

## YACHT FOR CHARTER | VICTORIOUS | 85.01M / 278' 11" | MAIN SALON - UPPER DECK

YACHT FOR CHARTER | VICTORIOUS | 85.01M / 278' 11" | MAIN SALON - UPPER DECK

YACHT FOR CHARTER | VICTORIOUS | 85.01M / 278' 11" | FORMAL DINING - UPPER DECK