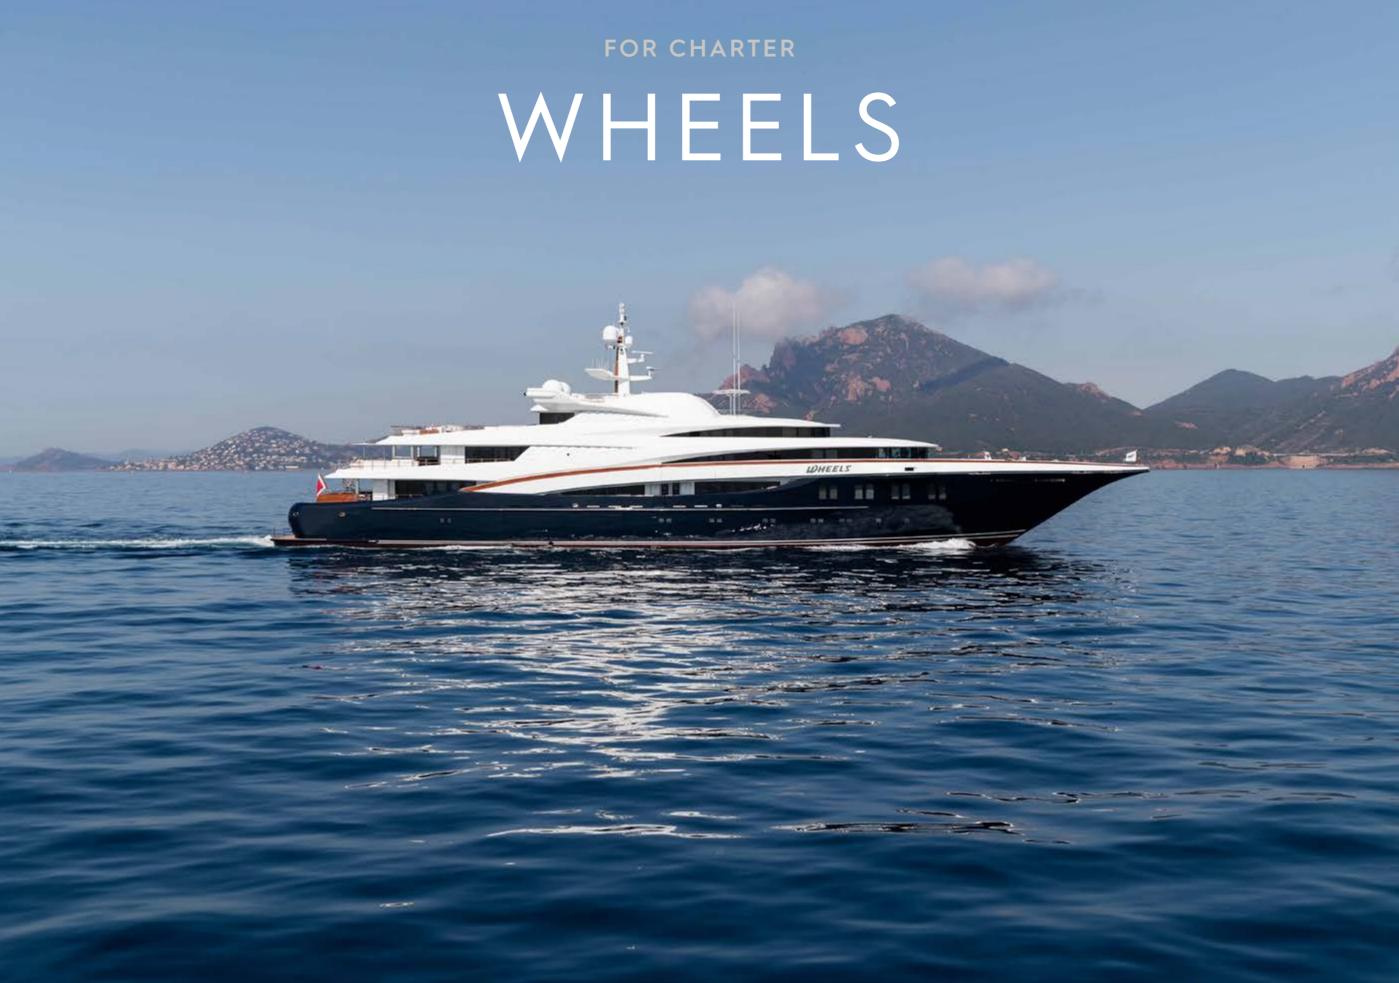

## **EXPERT'S VIEW**

"Offering seven decks of outstanding features including a master stateroom with panoramic views, a fully equipped gym, cinema room, a disco area and an armada of water toys, WHEELS is an incredible charter yacht. Always receiving rave reviews from clients, the outstanding crew of WHEELS will exceed all of your expectations."