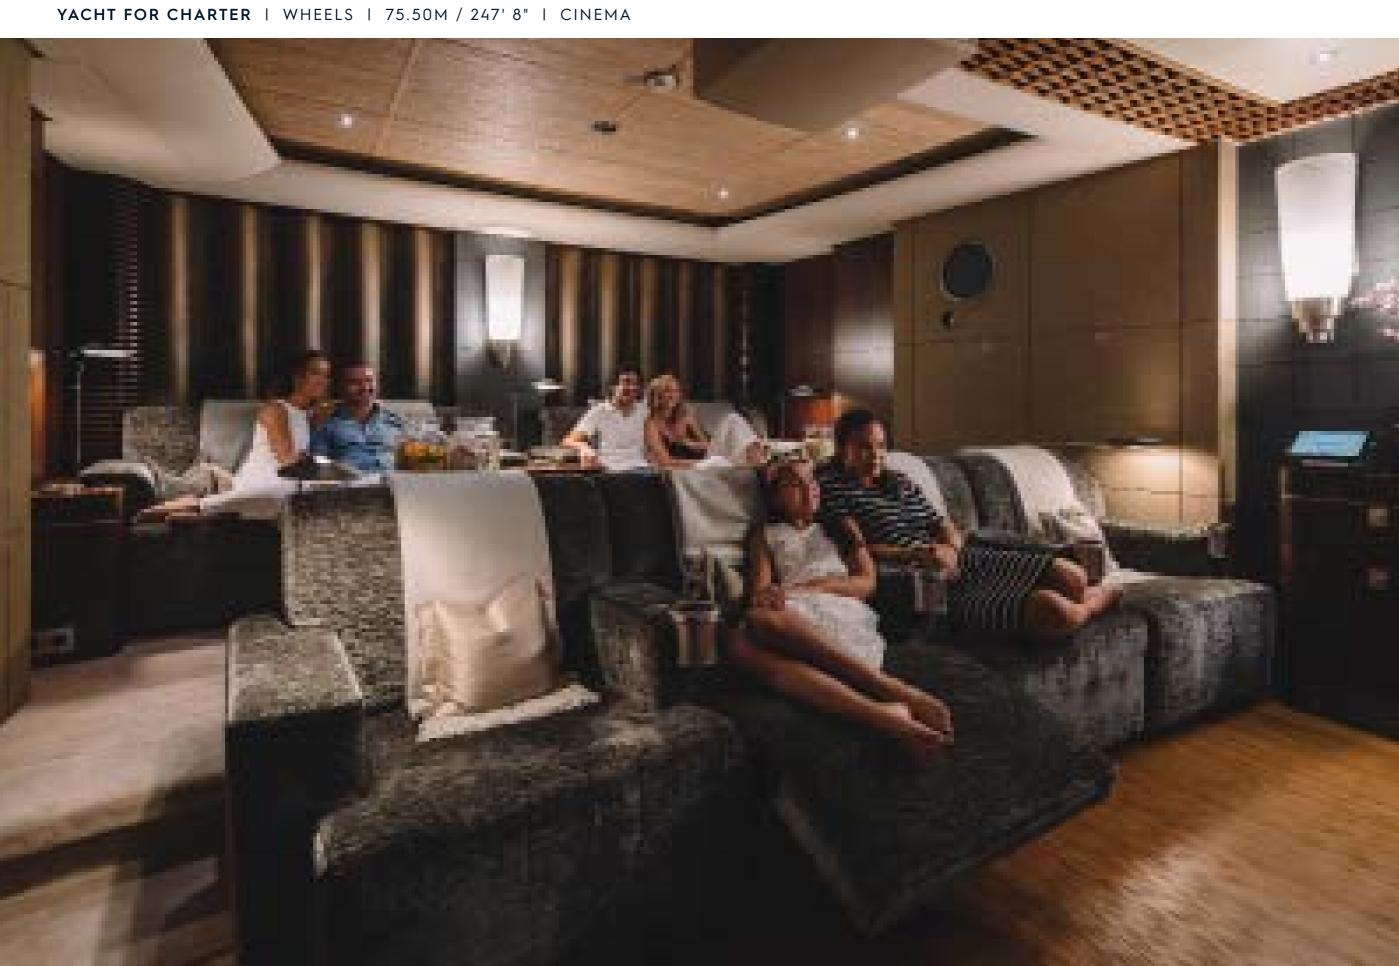

## **EXPERT'S VIEW**

"Offering seven decks of outstanding features including a master stateroom with panoramic views, a fully equipped gym, cinema room, a disco area and an armada of water toys, WHEELS is an incredible charter yacht. Always receiving rave reviews from clients, the outstanding crew of WHEELS will exceed all of your expectations."

## **OTHER FEATURES:**

FULL GYM, JACUZZIS, DISCO LOUNGE, MASSAGE ROOM, INDOOR AND OUTDOOR CINEMA

Yachts offered are subject to availability. The particulars are believed to be correct but are not guaranteed and may not be used for contractual purposes. Specification provided for information only.