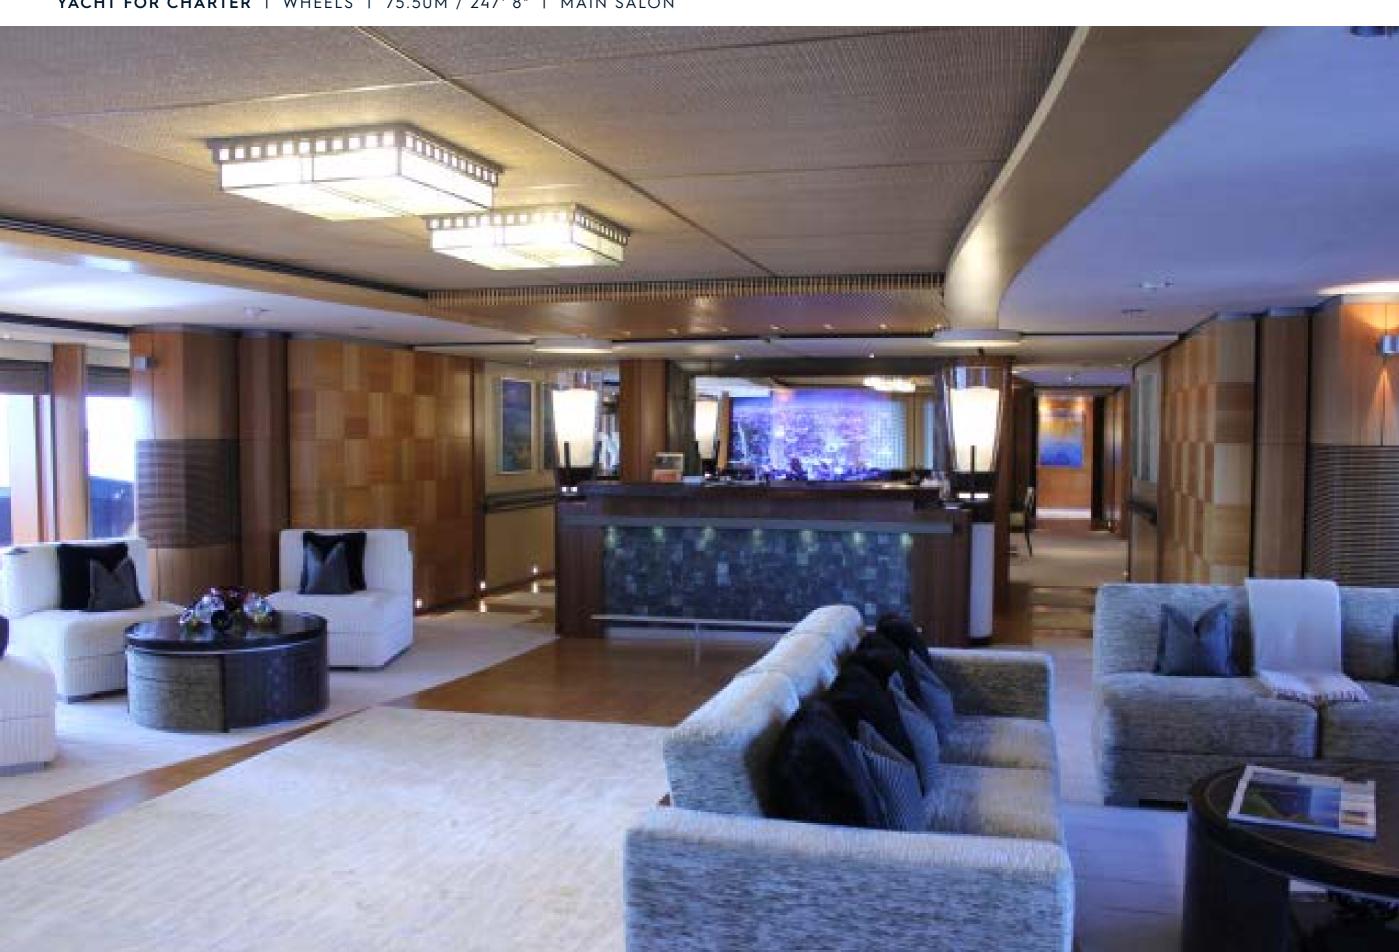

## **EXPERT'S VIEW**

"Offering seven decks of outstanding features including a master stateroom with panoramic views, a fully equipped gym, cinema room, a disco area and an armada of water toys, WHEELS is an incredible charter yacht. Always receiving rave reviews from clients, the outstanding crew of WHEELS will exceed all of your expectations."

## **OTHER FEATURES:**

FULL GYM, JACUZZIS, DISCO LOUNGE, MASSAGE ROOM, INDOOR AND OUTDOOR CINEMA

Yachts offered are subject to availability. The particulars are believed to be correct but are not guaranteed and may not be used for contractual purposes. Specification provided for information only.