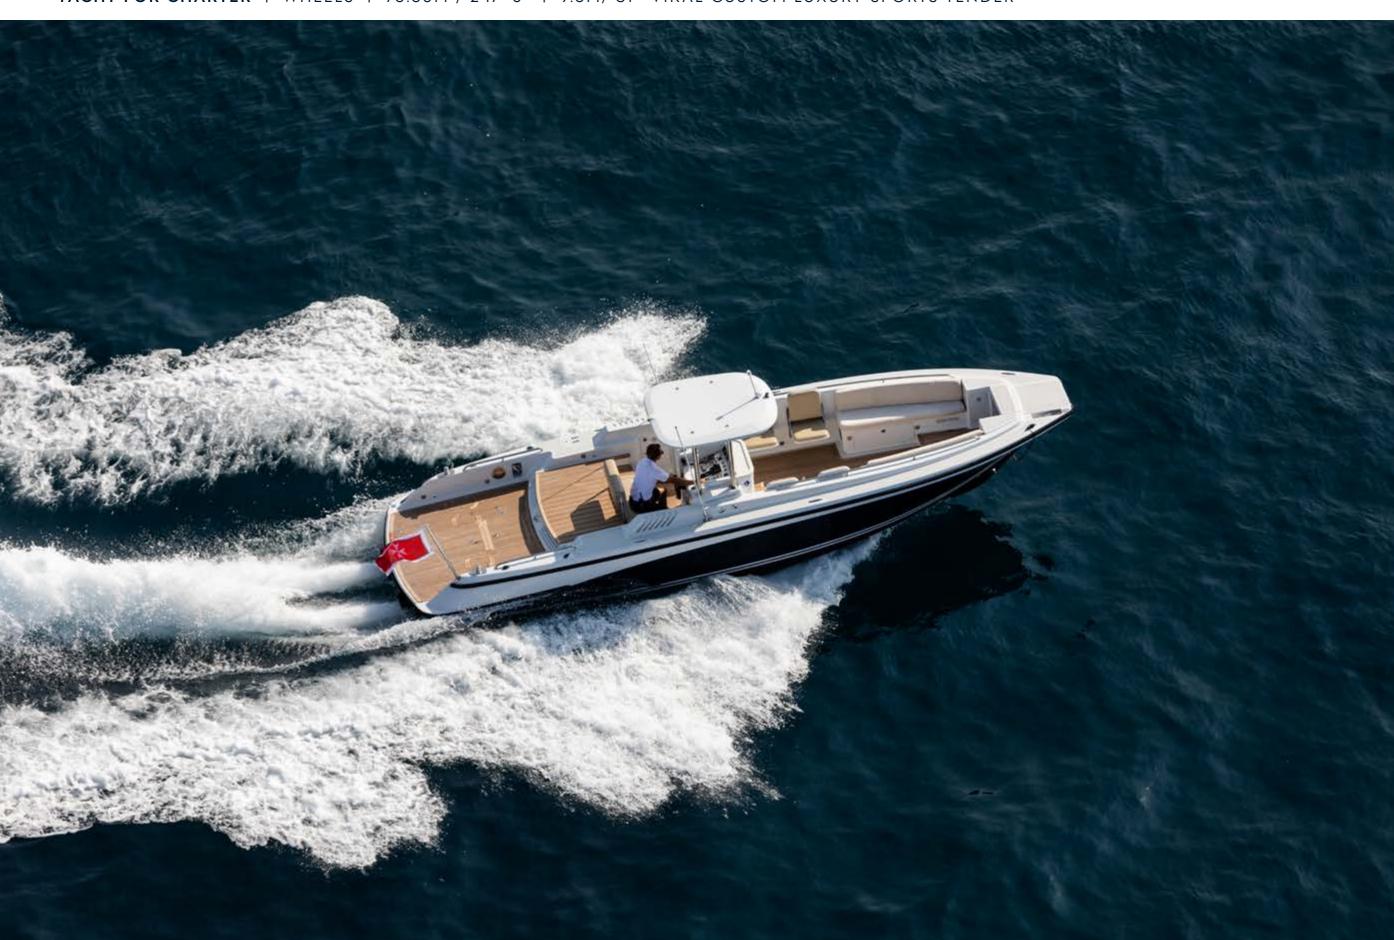

## **TENDERS & TOYS**

9.5M/31FT - CUSTOM VIKAL OPEN SPORT TENDER X 14 PAX

9.2M/30FT - CHRIS CRAFT LAUNCH 30 X 14 PAX

7.2M/24FT - COBRA PATRONUS GUEST RIB X 12 PAX

7.0M/23FT - MASTERCRAFT X23, WAKEBOARDING BOAT X 10 PAX