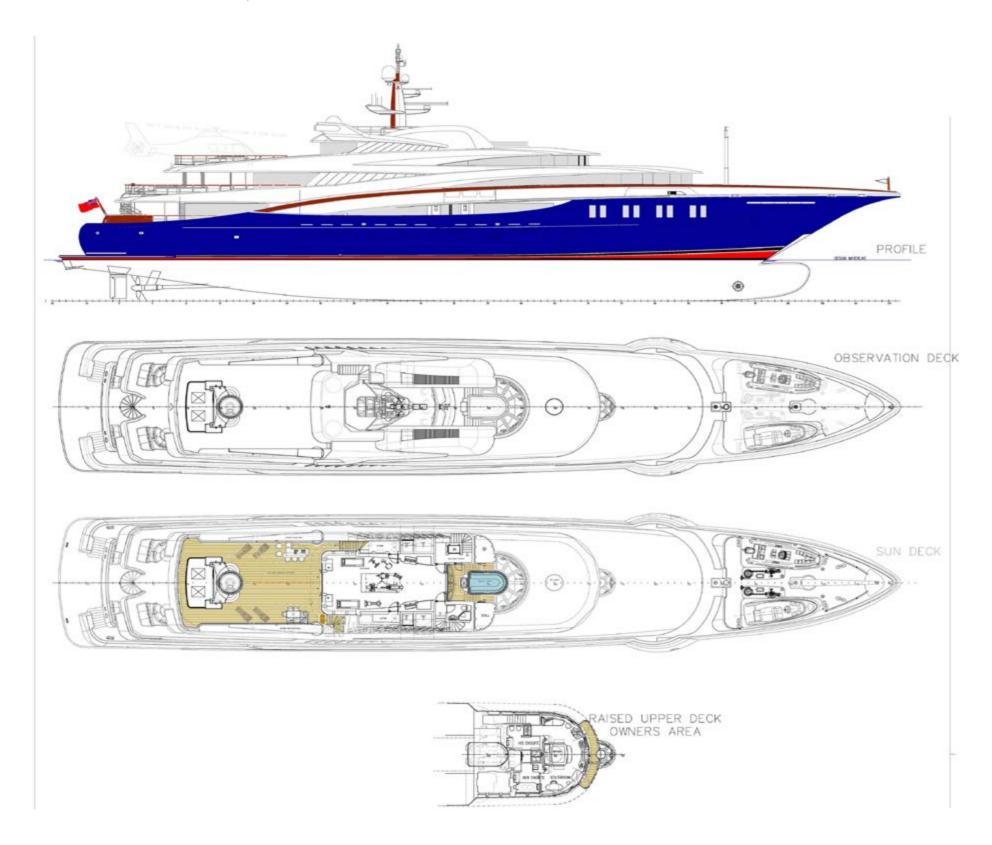

| BUILDER                                        | OCEANCO                 |
|------------------------------------------------|-------------------------|
| BUILT / REFIT                                  | 2008 / 2022             |
| BEAM                                           | 13.50M / 44' 3"         |
| STATEROOMS                                     | 6                       |
| GUESTS                                         | 12                      |
| CREW                                           | 21                      |
| SPEED                                          | 15 KNOTS / 18 MAX       |
|                                                |                         |
| CRUISING AREA SUMMER                           | MEDITERRANEAN           |
| CRUISING AREA WINTER                           | CARIBBEAN/BAHAMAS       |
|                                                |                         |
|                                                |                         |
| SUMMER WEEKLY FLAT RATE                        | € 790,000               |
| SUMMER WEEKLY FLAT RATE WINTER WEEKLY LOW RATE | € 790,000<br>\$ 860,000 |