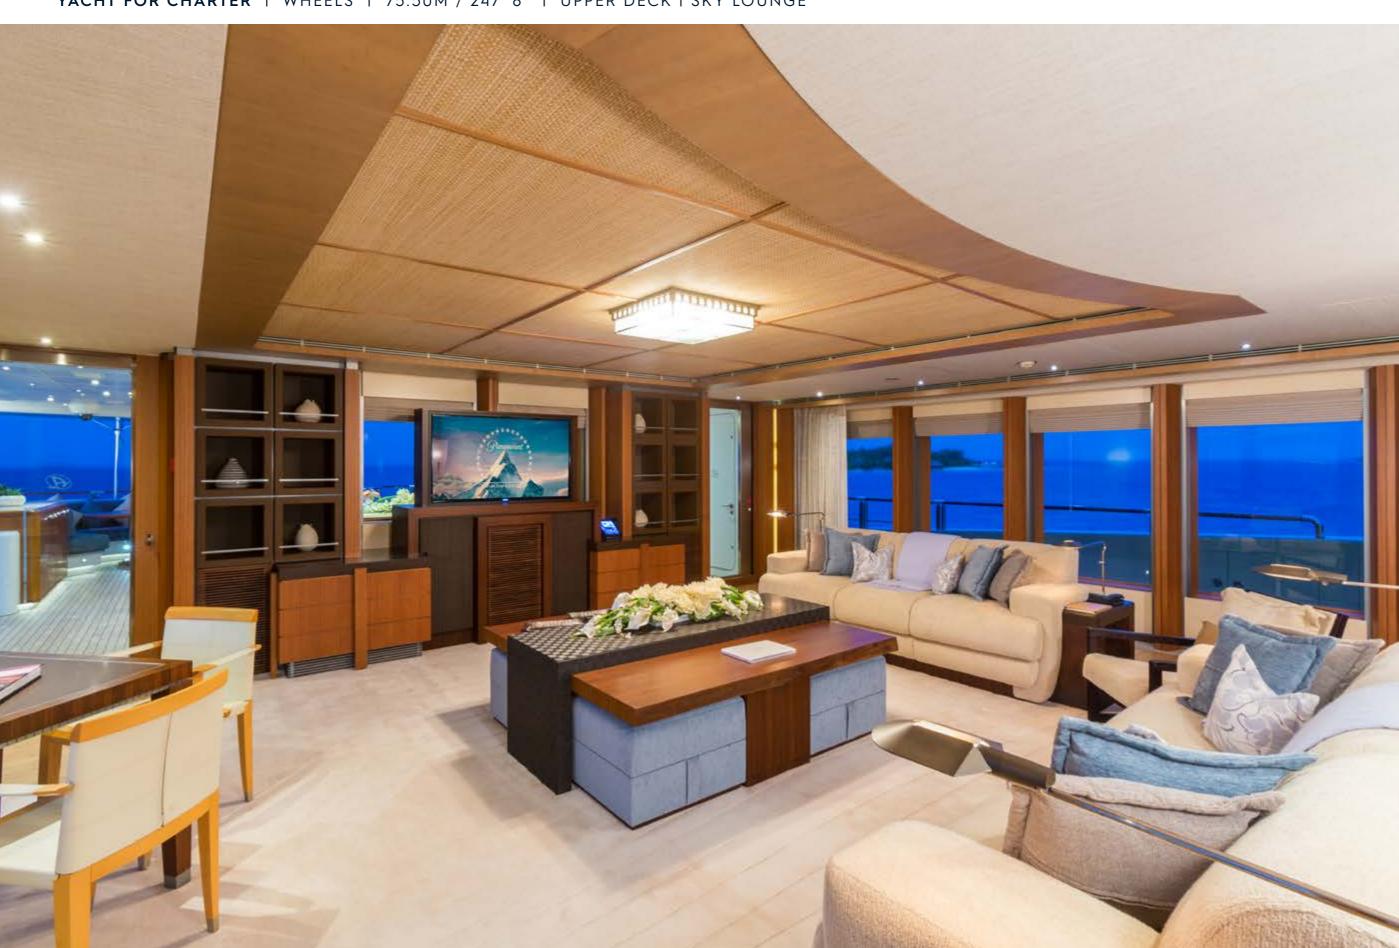

## **EXPERT'S VIEW**

"Offering seven decks of outstanding features including a master stateroom with panoramic views, a fully equipped gym, cinema room, a disco area and an armada of water toys, WHEELS is an incredible charter yacht. Always receiving rave reviews from clients, the outstanding crew of WHEELS will exceed all of your expectations."