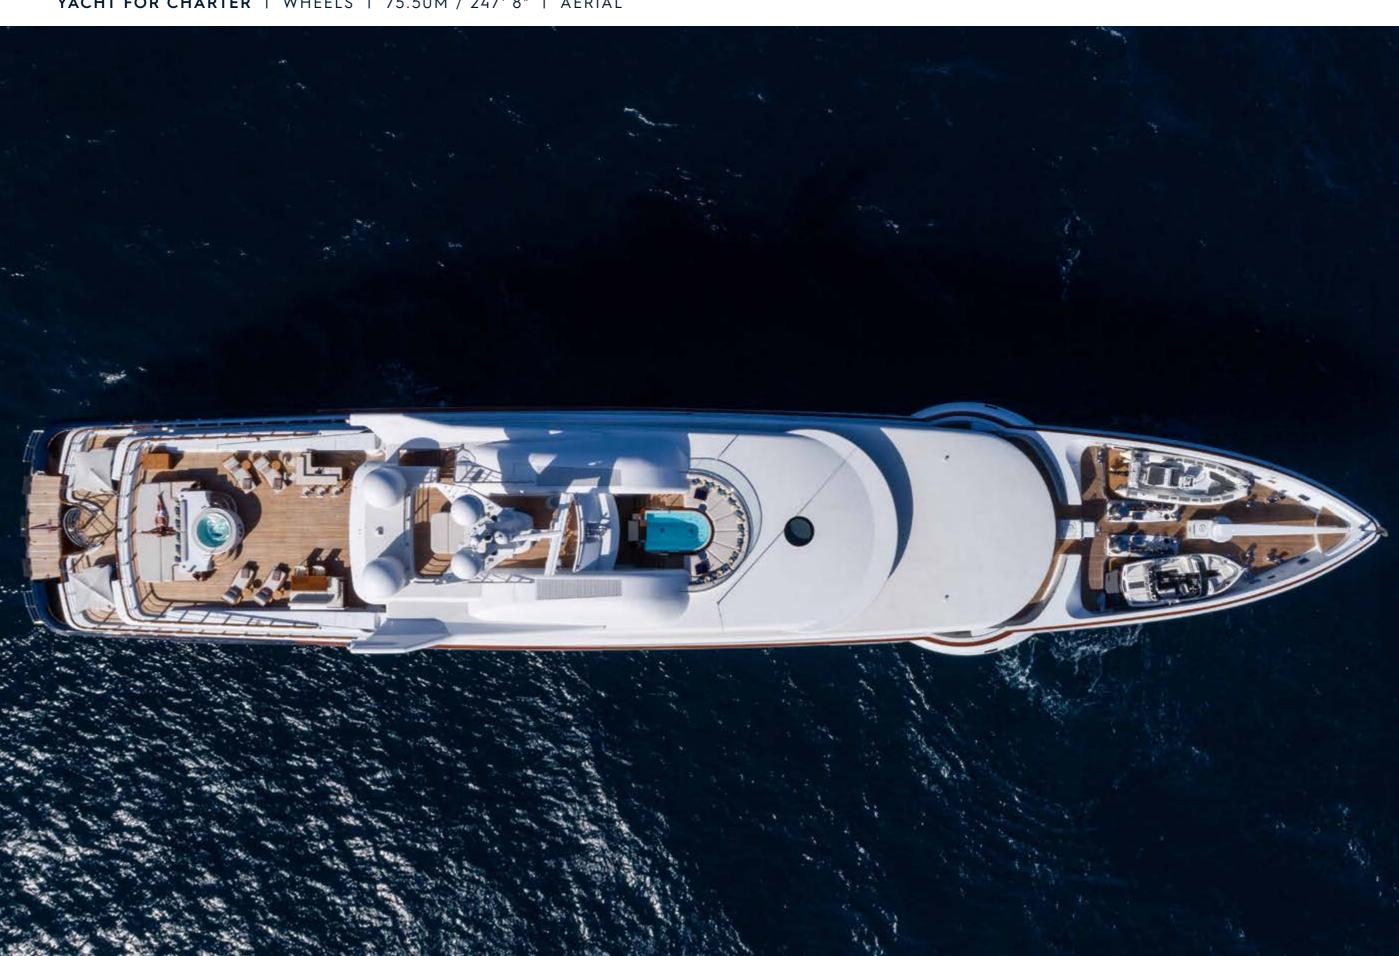

## **TENDERS & TOYS**

9.5M/31FT - CUSTOM VIKAL OPEN SPORT TENDER X 14 PAX

9.2M/30FT - CHRIS CRAFT LAUNCH 30 X 14 PAX

7.2M/24FT - COBRA PATRONUS GUEST RIB X 12 PAX

7.0M/23FT - MASTERCRAFT X23, WAKEBOARDING BOAT X 10 PAX

11M WATER SLIDE FROM SUNDECK

3 X YAMAHA WAVERUNNER FX CRUISER & 1 SEADOO TRIXX

2 X STANDUP YAMAHA JETSKI WAVERUNNER SUPERJET 2 X E-FOIL SERIES 2 FLITEBOARD™

JET BOOTS (ZAPTA HYDRO FLYBOARD)

4 X SEABOB F5

4.5M SPORT CATAMARAN SAILING DINGHY

1 X KAYAK

7 X SUP

2 X WAKEBOARD

2 X WAKESKATE

AWAKE BOARD

2 X KITEBOARD

3 X WINDSURF BOARDS

KNEEBOARD

## **OTHER FEATURES:**

FULL GYM, JACUZZIS, DISCO LOUNGE, MASSAGE ROOM, INDOOR AND OUTDOOR CINEMA

Yachts offered are subject to availability. The particulars are believed to be correct but are not guaranteed and may not be used for contractual purposes. Specification provided for information only.