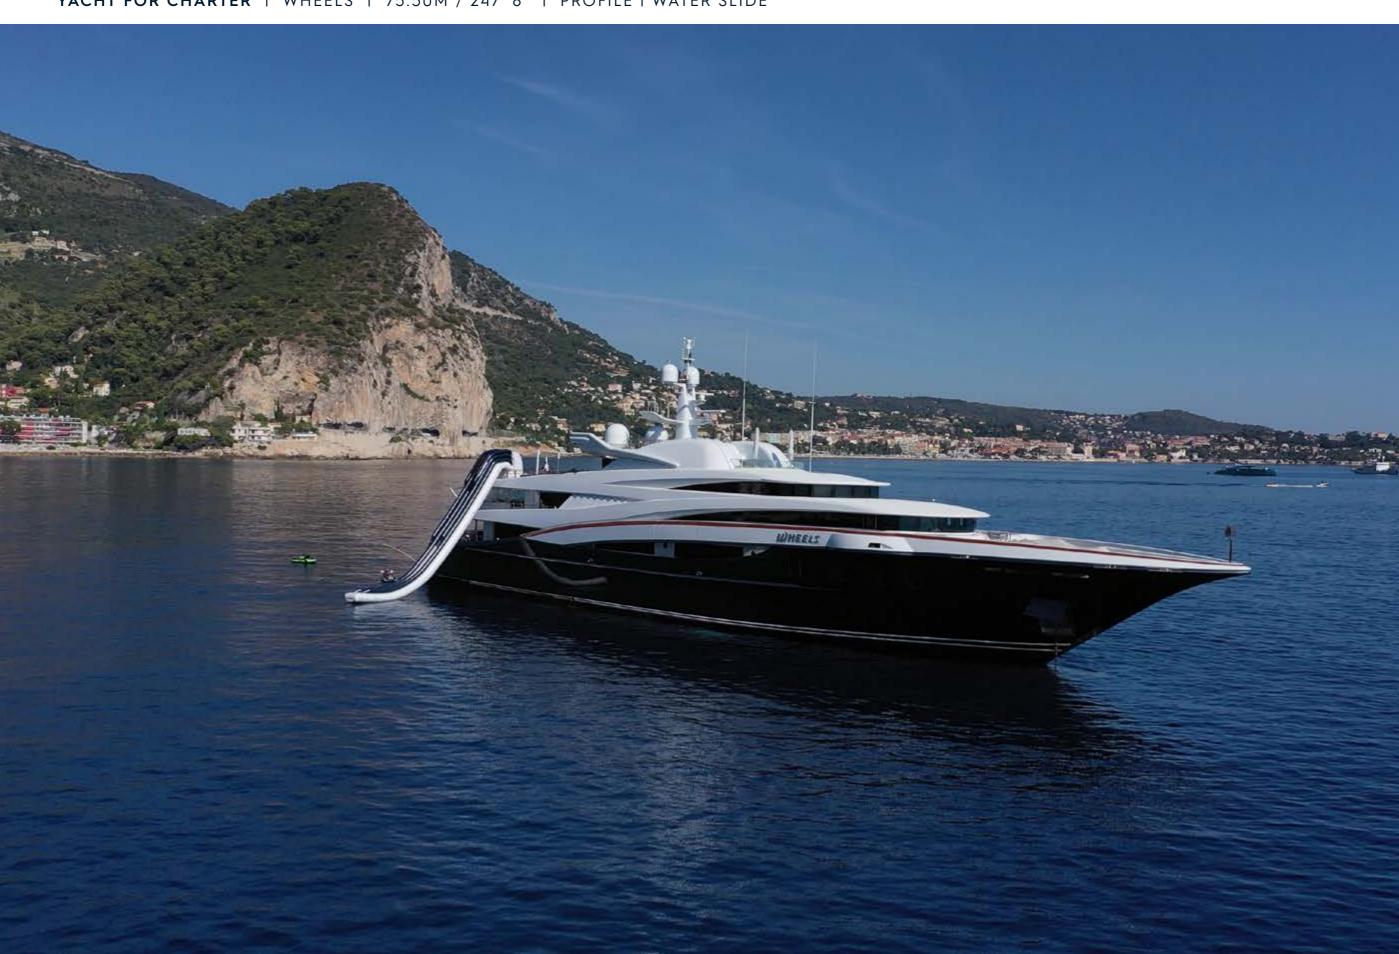

## **EXPERT'S VIEW**

"Offering seven decks of outstanding features including a master stateroom with panoramic views, a fully equipped gym, cinema room, a disco area and an armada of water toys, WHEELS is an incredible charter yacht. Always receiving rave reviews from clients, the outstanding crew of WHEELS will exceed all of your expectations."

11M WATER SLIDE FROM SUNDECK

3 X YAMAHA WAVERUNNER FX CRUISER & 1 SEADOO TRIXX

2 X STANDUP YAMAHA JETSKI WAVERUNNER SUPERJET 2 X E-FOIL SERIES 2 FLITEBOARD™

JET BOOTS (ZAPTA HYDRO FLYBOARD)

4 X SEABOB F5

4.5M SPORT CATAMARAN SAILING DINGHY