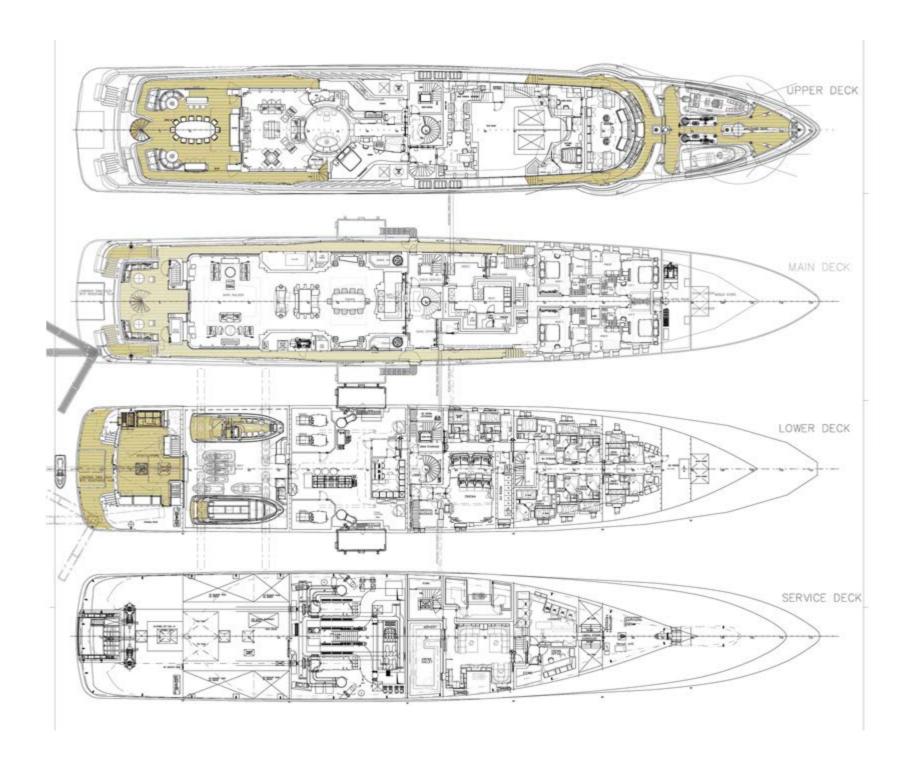

| BUILDER                                        | OCEANCO                 |
|------------------------------------------------|-------------------------|
| BUILT / REFIT                                  | 2008 / 2022             |
| BEAM                                           | 13.50M / 44' 3"         |
| STATEROOMS                                     | 6                       |
| GUESTS                                         | 12                      |
| CREW                                           | 21                      |
| SPEED                                          | 15 KNOTS / 18 MAX       |
|                                                |                         |
| CRUISING AREA SUMMER                           | MEDITERRANEAN           |
| CRUISING AREA WINTER                           | CARIBBEAN/BAHAMAS       |
|                                                |                         |
|                                                |                         |
| SUMMER WEEKLY FLAT RATE                        | € 790,000               |
| SUMMER WEEKLY FLAT RATE WINTER WEEKLY LOW RATE | € 790,000<br>\$ 860,000 |