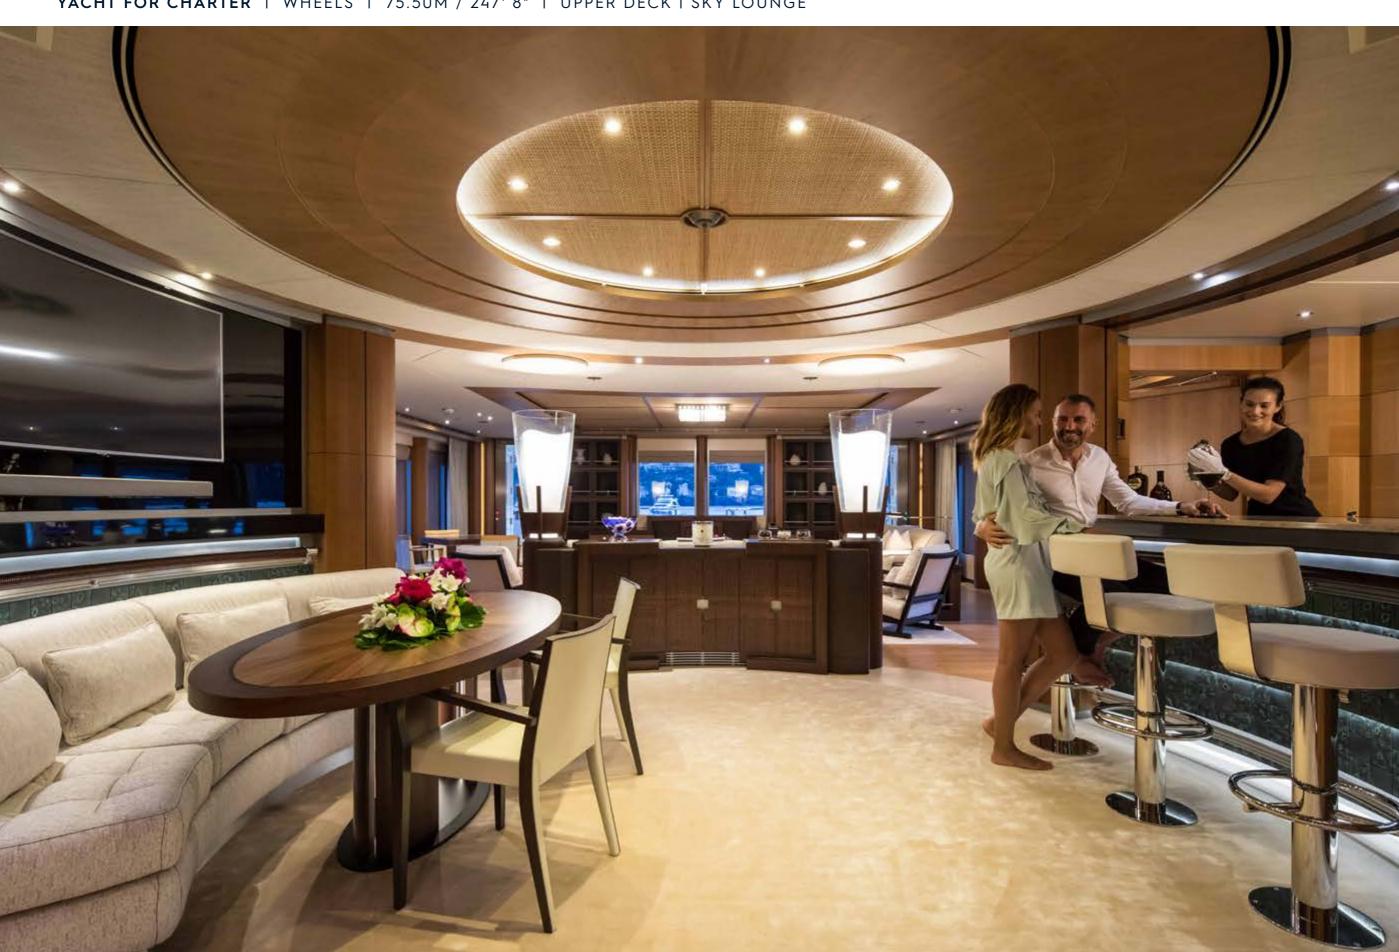

## **EXPERT'S VIEW**

"Offering seven decks of outstanding features including a master stateroom with panoramic views, a fully equipped gym, cinema room, a disco area and an armada of water toys, WHEELS is an incredible charter yacht. Always receiving rave reviews from clients, the outstanding crew of WHEELS will exceed all of your expectations."

## **OTHER FEATURES:**

FULL GYM, JACUZZIS, DISCO LOUNGE, MASSAGE ROOM, INDOOR AND OUTDOOR CINEMA

Yachts offered are subject to availability. The particulars are believed to be correct but are not guaranteed and may not be used for contractual purposes. Specification provided for information only.