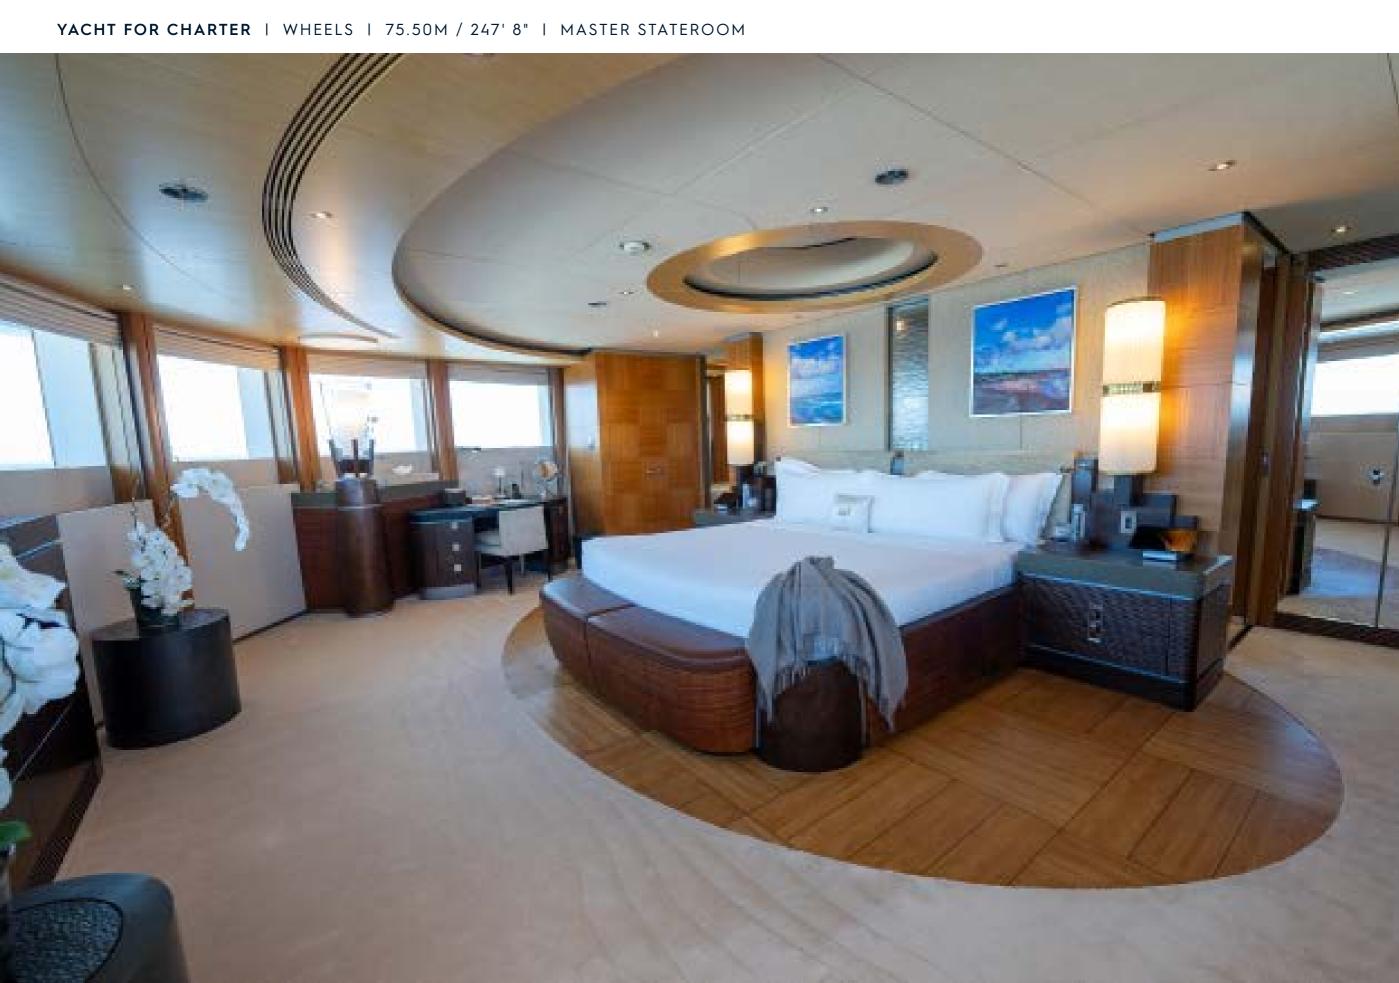

## **EXPERT'S VIEW**

"Offering seven decks of outstanding features including a master stateroom with panoramic views, a fully equipped gym, cinema room, a disco area and an armada of water toys, WHEELS is an incredible charter yacht. Always receiving rave reviews from clients, the outstanding crew of WHEELS will exceed all of your expectations."