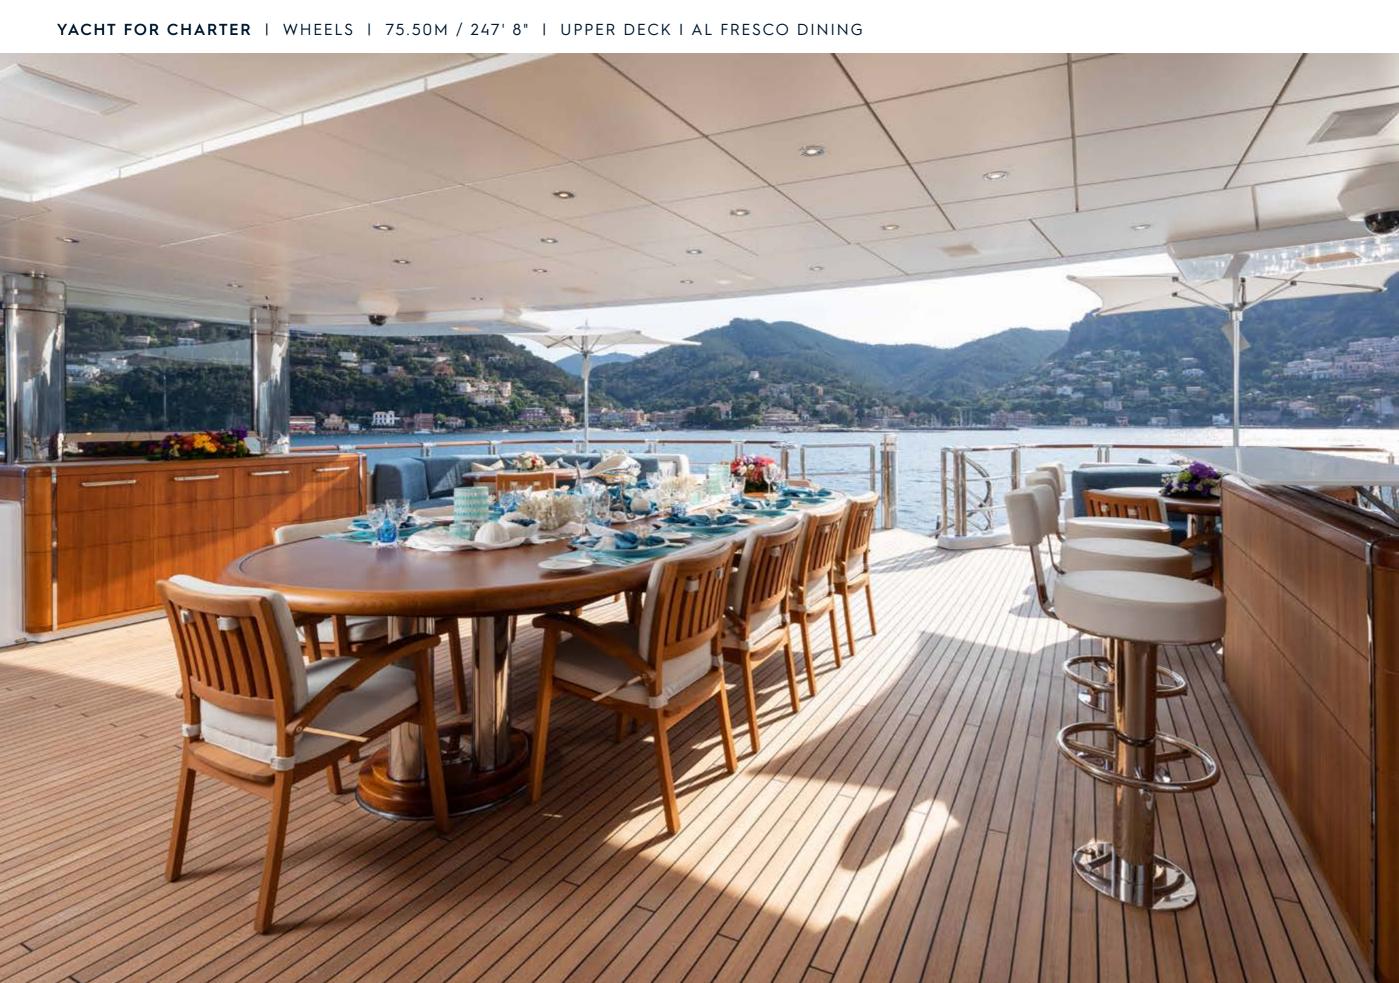

## **EXPERT'S VIEW**

"Offering seven decks of outstanding features including a master stateroom with panoramic views, a fully equipped gym, cinema room, a disco area and an armada of water toys, WHEELS is an incredible charter yacht. Always receiving rave reviews from clients, the outstanding crew of WHEELS will exceed all of your expectations."