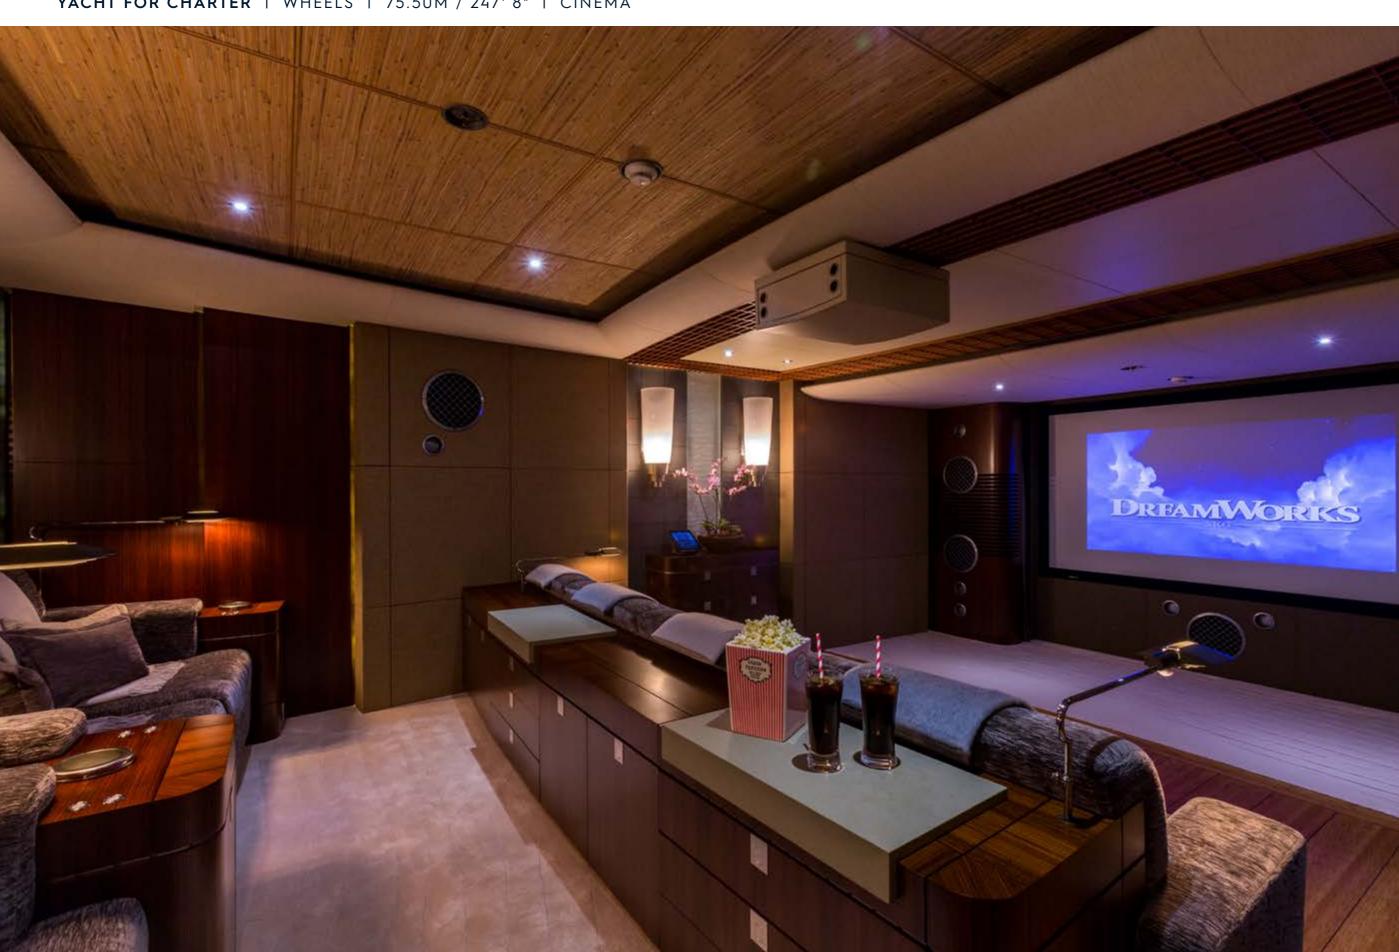

## **EXPERT'S VIEW**

"Offering seven decks of outstanding features including a master stateroom with panoramic views, a fully equipped gym, cinema room, a disco area and an armada of water toys, WHEELS is an incredible charter yacht. Always receiving rave reviews from clients, the outstanding crew of WHEELS will exceed all of your expectations."

## **OTHER FEATURES:**

FULL GYM, JACUZZIS, DISCO LOUNGE, MASSAGE ROOM, INDOOR AND OUTDOOR CINEMA

Yachts offered are subject to availability. The particulars are believed to be correct but are not guaranteed and may not be used for contractual purposes. Specification provided for information only.