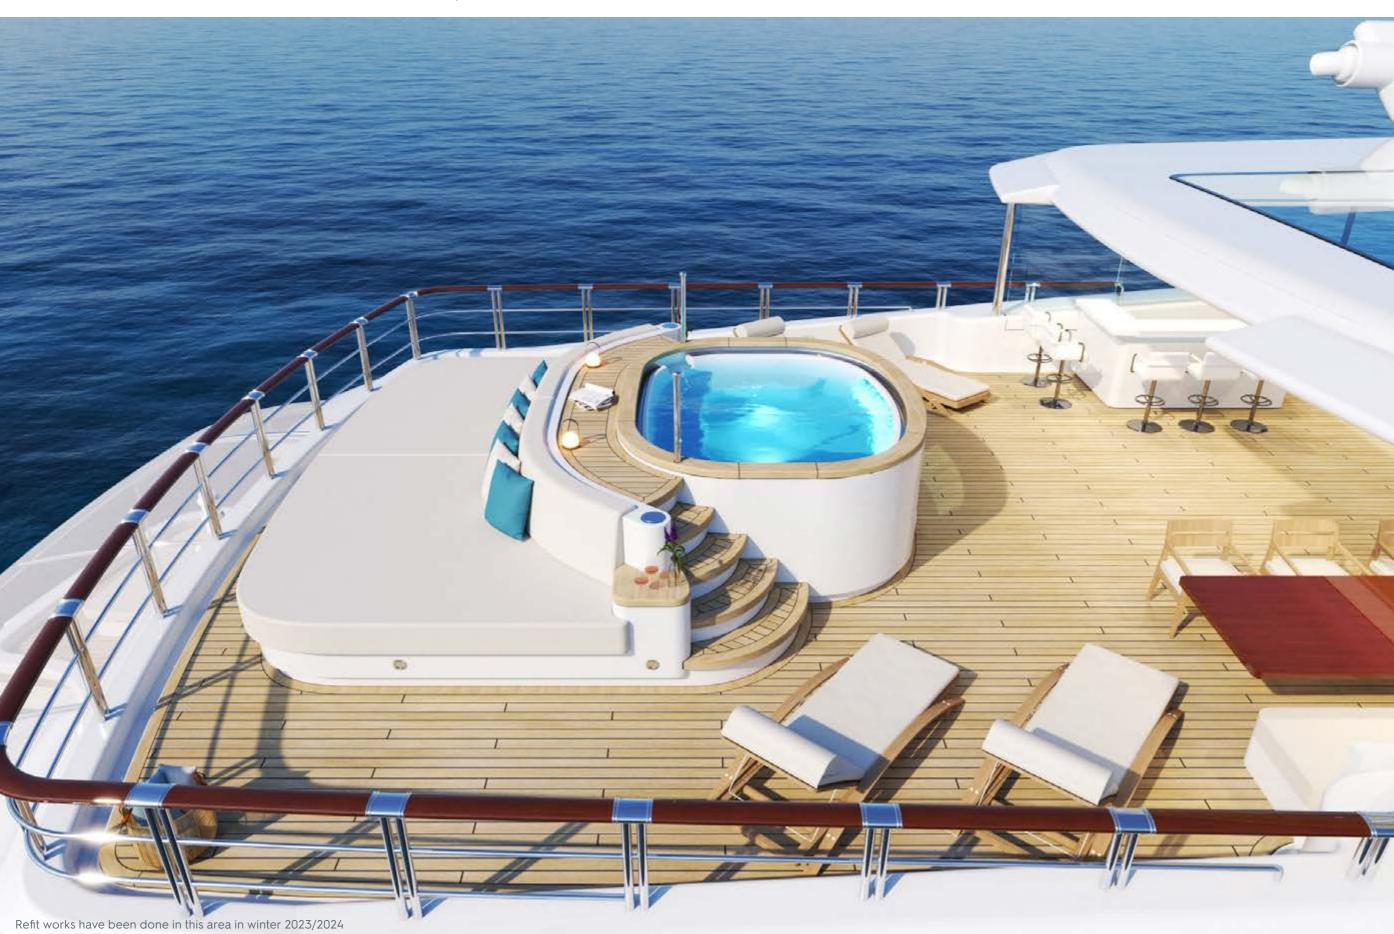

## **EXPERT'S VIEW**

"Offering seven decks of outstanding features including a master stateroom with panoramic views, a fully equipped gym, cinema room, a disco area and an armada of water toys, WHEELS is an incredible charter yacht. Always receiving rave reviews from clients, the outstanding crew of WHEELS will exceed all of your expectations."

## **OTHER FEATURES:**

FULL GYM, JACUZZIS, DISCO LOUNGE, MASSAGE ROOM, INDOOR AND OUTDOOR CINEMA

Yachts offered are subject to availability. The particulars are believed to be correct but are not guaranteed and may not be used for contractual purposes. Specification provided for information only.