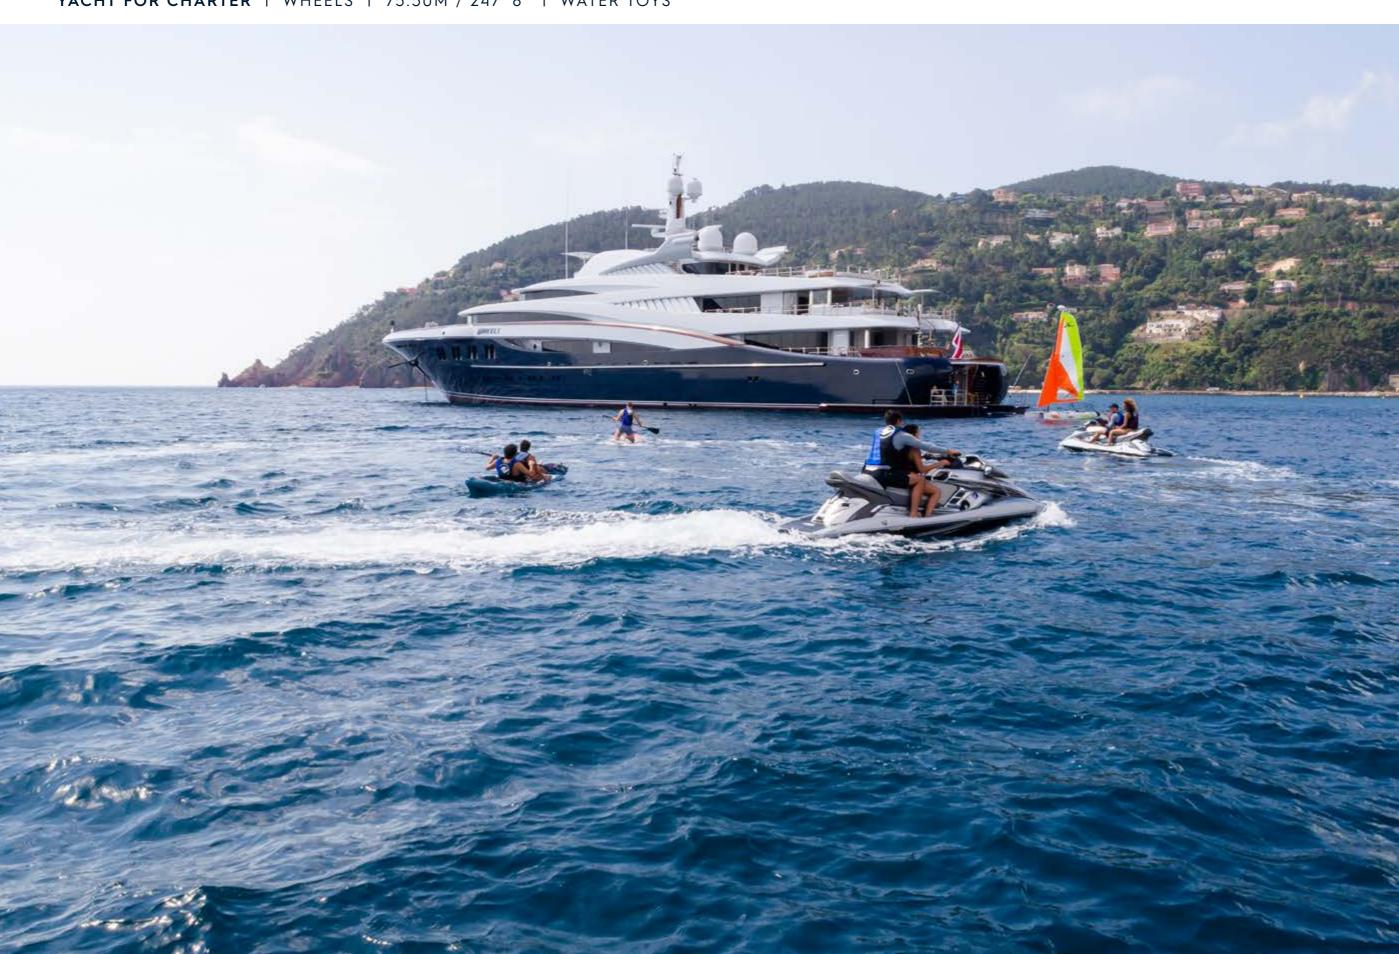

## **TENDERS & TOYS**

9.5M/31FT - CUSTOM VIKAL OPEN SPORT TENDER X 14 PAX

9.2M/30FT - CHRIS CRAFT LAUNCH 30 X 14 PAX

7.2M/24FT - COBRA PATRONUS GUEST RIB X 12 PAX

7.0M/23FT - MASTERCRAFT X23, WAKEBOARDING BOAT X 10 PAX

11M WATER SLIDE FROM SUNDECK

3 X YAMAHA WAVERUNNER FX CRUISER & 1 SEADOO TRIXX

2 X STANDUP YAMAHA JETSKI WAVERUNNER SUPERJET 2 X E-FOIL SERIES 2 FLITEBOARD™

JET BOOTS (ZAPTA HYDRO FLYBOARD)

4 X SEABOB F5

4.5M SPORT CATAMARAN SAILING DINGHY

1 X KAYAK

7 X SUP

2 X WAKEBOARD

2 X WAKESKATE

AWAKE BOARD

2 X KITEBOARD

3 X WINDSURF BOARDS

KNEEBOARD