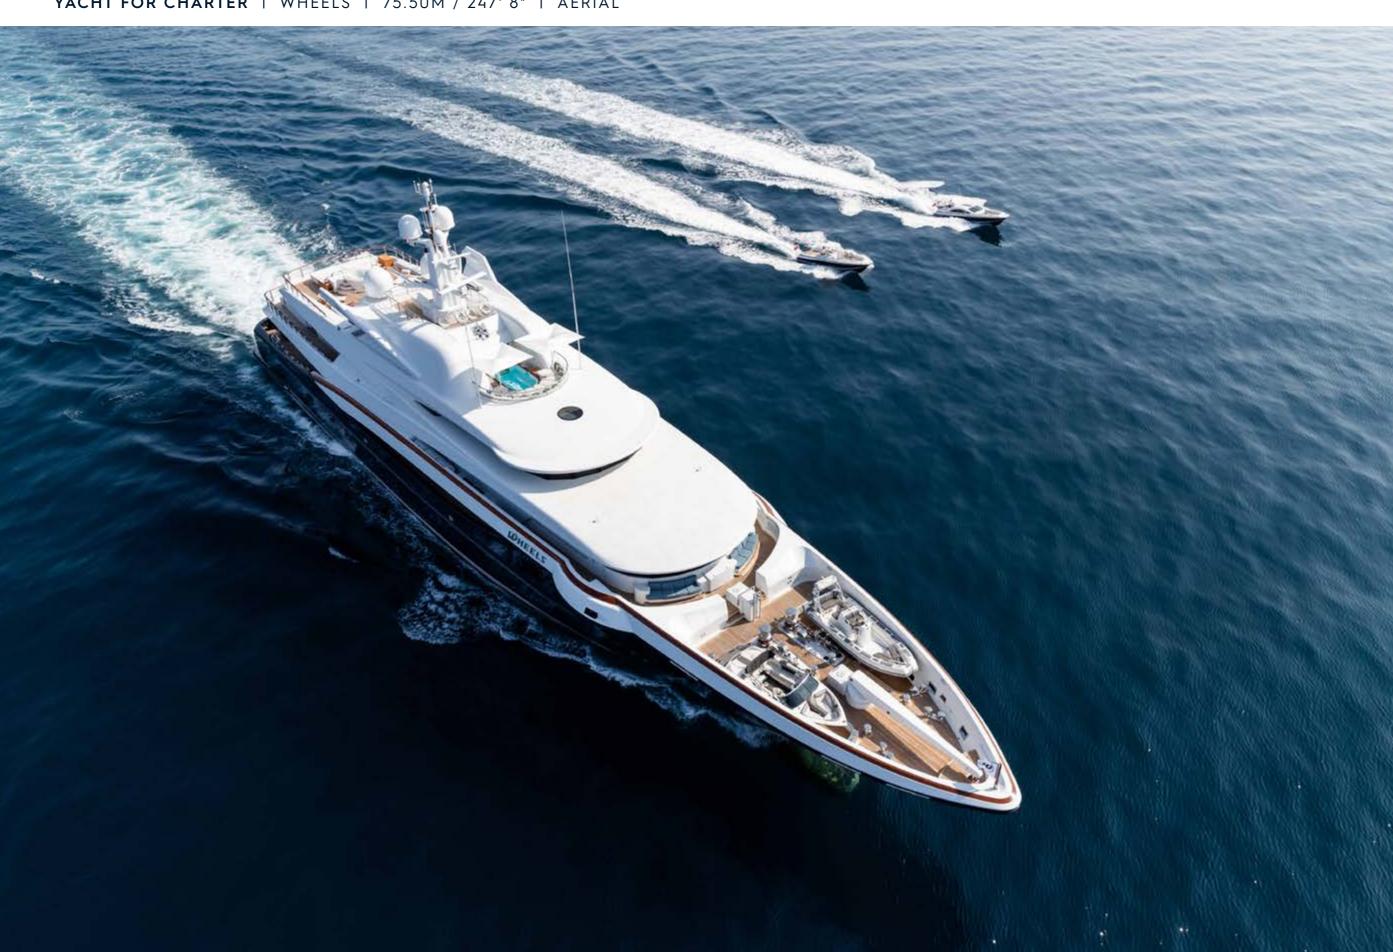

## **TENDERS & TOYS**

9.5M/31FT - CUSTOM VIKAL OPEN SPORT TENDER X 14 PAX

9.2M/30FT - CHRIS CRAFT LAUNCH 30 X 14 PAX

7.2M/24FT - COBRA PATRONUS GUEST RIB X 12 PAX

7.0M/23FT - MASTERCRAFT X23, WAKEBOARDING BOAT X 10 PAX

11M WATER SLIDE FROM SUNDECK

3 X YAMAHA WAVERUNNER FX CRUISER & 1 SEADOO TRIXX

2 X STANDUP YAMAHA JETSKI WAVERUNNER SUPERJET 2 X E-FOIL SERIES 2 FLITEBOARD™

JET BOOTS (ZAPTA HYDRO FLYBOARD)

4 X SEABOB F5

4.5M SPORT CATAMARAN SAILING DINGHY

1 X KAYAK

7 X SUP

2 X WAKEBOARD

2 X WAKESKATE

AWAKE BOARD

2 X KITEBOARD

3 X WINDSURF BOARDS

KNEEBOARD