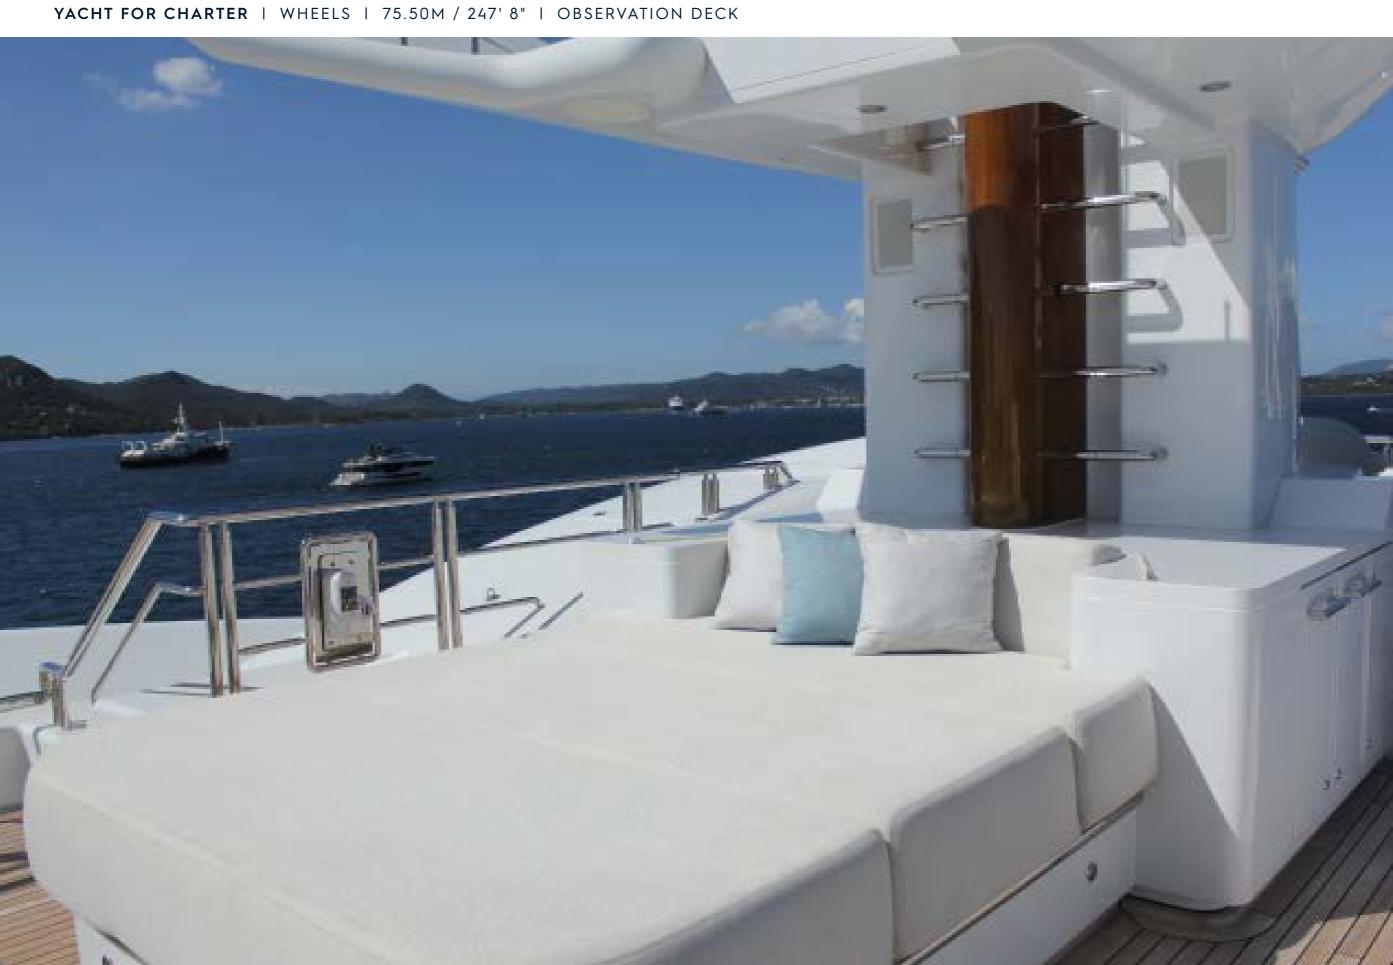

## **EXPERT'S VIEW**

"Offering seven decks of outstanding features including a master stateroom with panoramic views, a fully equipped gym, cinema room, a disco area and an armada of water toys, WHEELS is an incredible charter yacht. Always receiving rave reviews from clients, the outstanding crew of WHEELS will exceed all of your expectations."