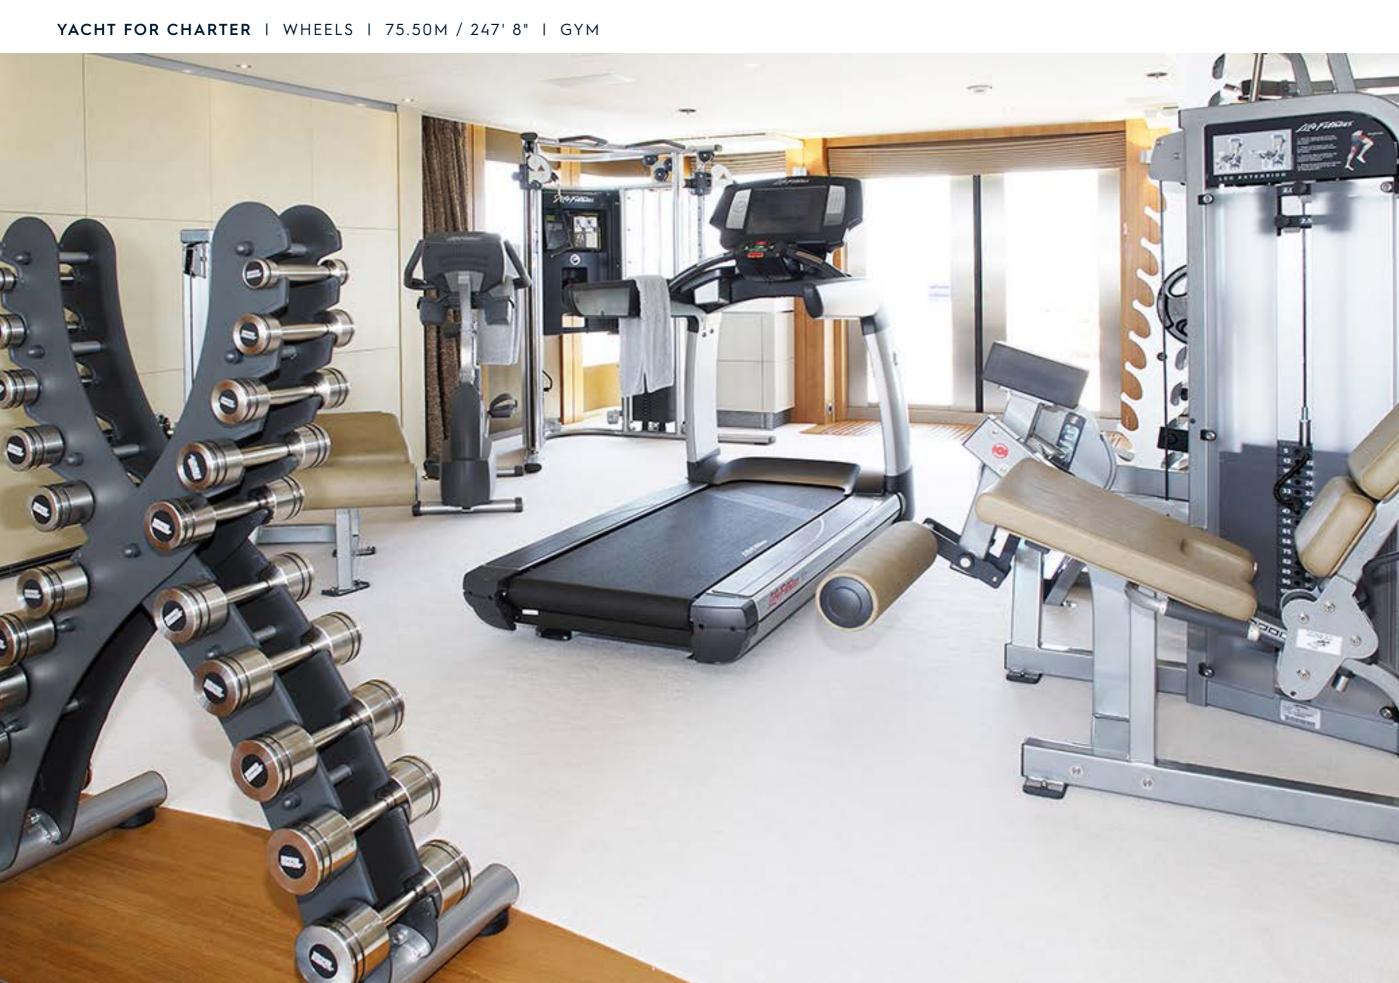

## **OTHER FEATURES:**

FULL GYM, JACUZZIS, DISCO LOUNGE, MASSAGE ROOM, INDOOR AND OUTDOOR CINEMA

Yachts offered are subject to availability. The particulars are believed to be correct but are not guaranteed and may not be used for contractual purposes. Specification provided for information only.