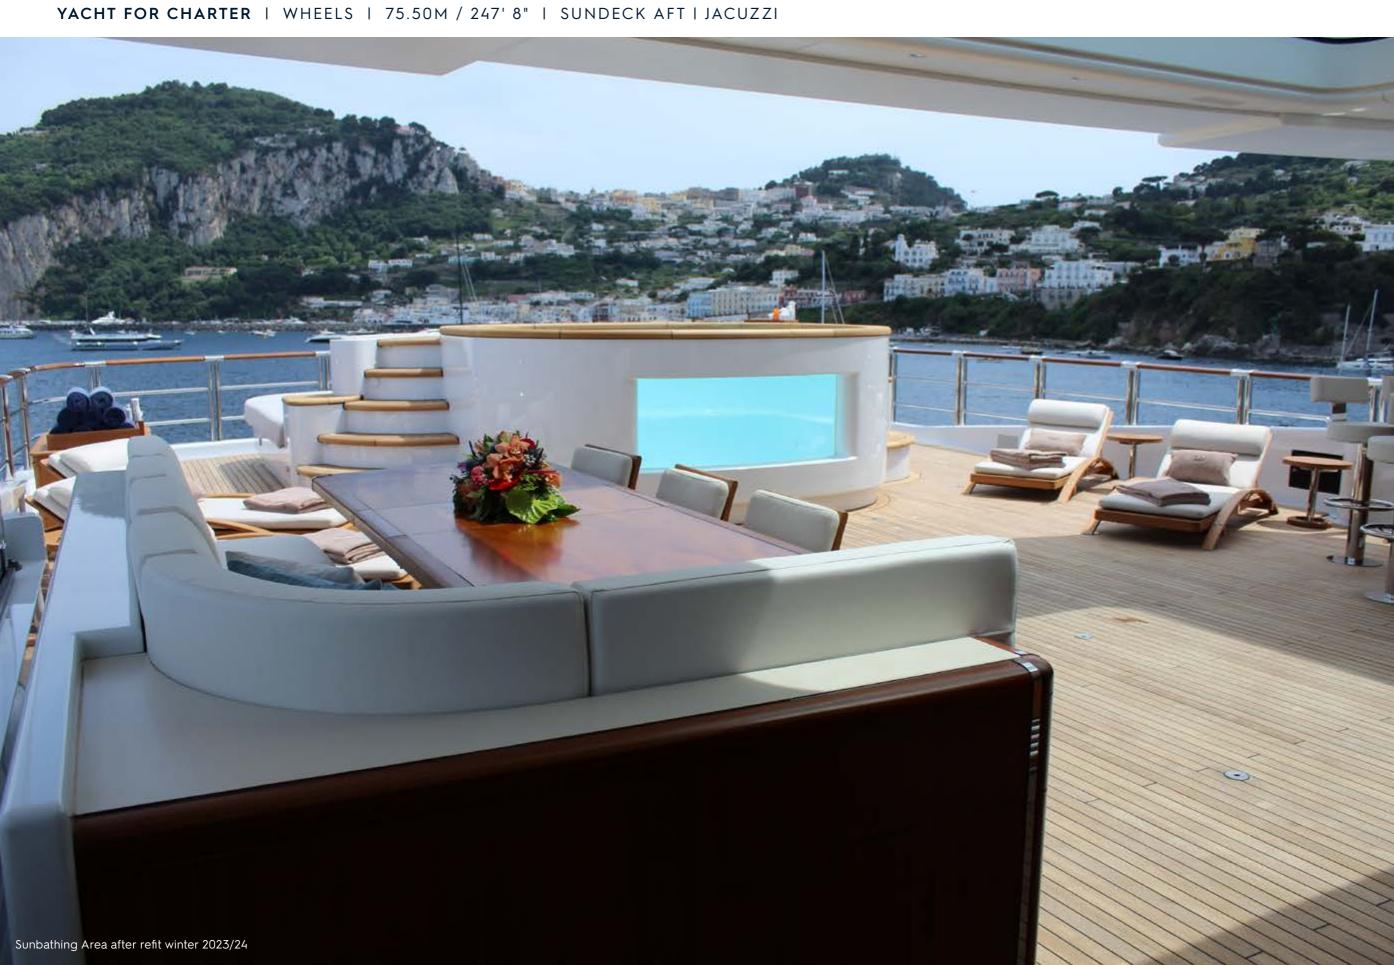

## **EXPERT'S VIEW**

"Offering seven decks of outstanding features including a master stateroom with panoramic views, a fully equipped gym, cinema room, a disco area and an armada of water toys, WHEELS is an incredible charter yacht. Always receiving rave reviews from clients, the outstanding crew of WHEELS will exceed all of your expectations."

## **OTHER FEATURES:**

FULL GYM, JACUZZIS, DISCO LOUNGE, MASSAGE ROOM, INDOOR AND OUTDOOR CINEMA

Yachts offered are subject to availability. The particulars are believed to be correct but are not guaranteed and may not be used for contractual purposes. Specification provided for information only.