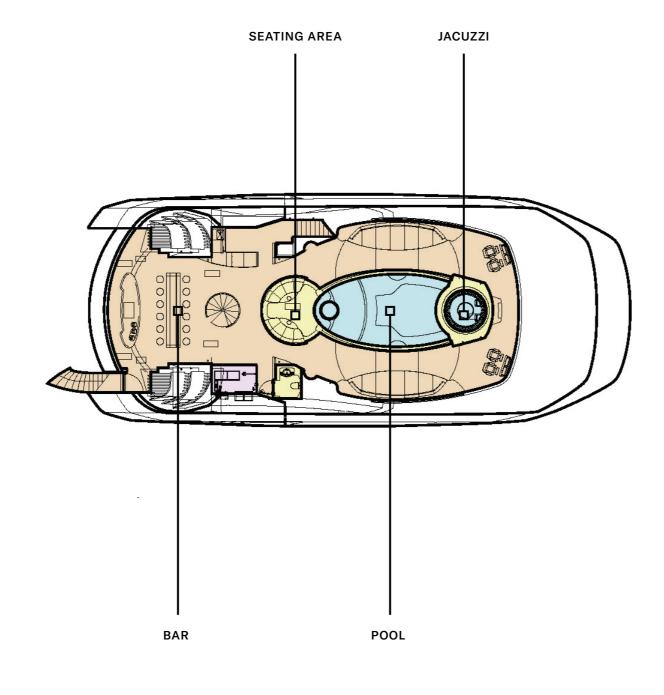

CABIN ARRANGEMENT

PRINCIPAL SUITE

Whisper's exterior spaces are meticulously designed to cater for both relaxation and entertainment. Generous staircases connect the spaces seamlessly, creating an ideal guest circulation. Make a splash in the sun deck's 12-metre mosaic pool and integrated Jacuzzi, or take in the views from the observation deck above, accessible via a winding staircase.

### NEVER-ENDING OPTIONS

Pick up the pace with a game of basketball on the foredeck court or enjoy a sundowner on the expansive outdoor lounge area. The vast aft deck, which can be configured as a large sports bar or even a night club, is the perfect way to end the evening.