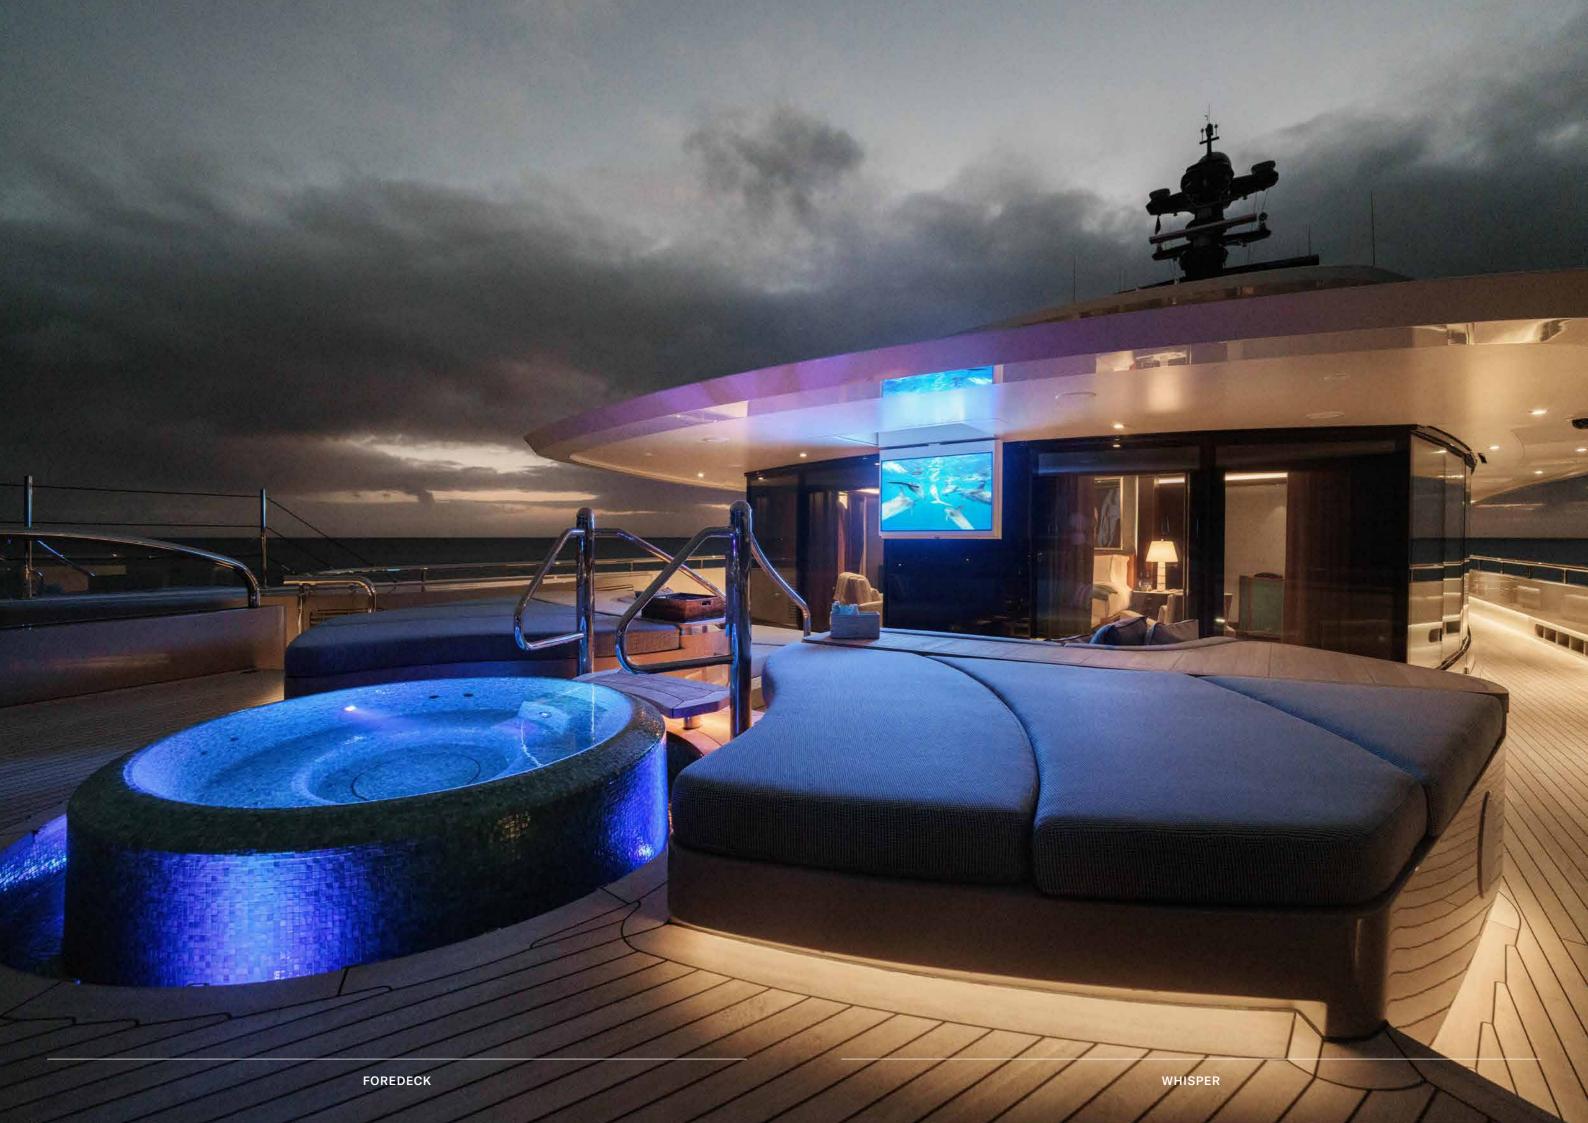

CABIN ARRANGEMENT

PRINCIPAL SUITE

Whisper's exterior spaces are meticulously designed to cater for both relaxation and entertainment. Generous staircases connect the spaces seamlessly, creating an ideal guest circulation. Make a splash in the sun deck's 12-metre mosaic pool and integrated Jacuzzi, or take in the views from the observation deck above, accessible via a winding staircase.

### NEVER-ENDING OPTIONS

Pick up the pace with a game of basketball on the foredeck court or enjoy a sundowner on the expansive outdoor lounge area. The vast aft deck, which can be configured as a large sports bar or even a night club, is the perfect way to end the evening.