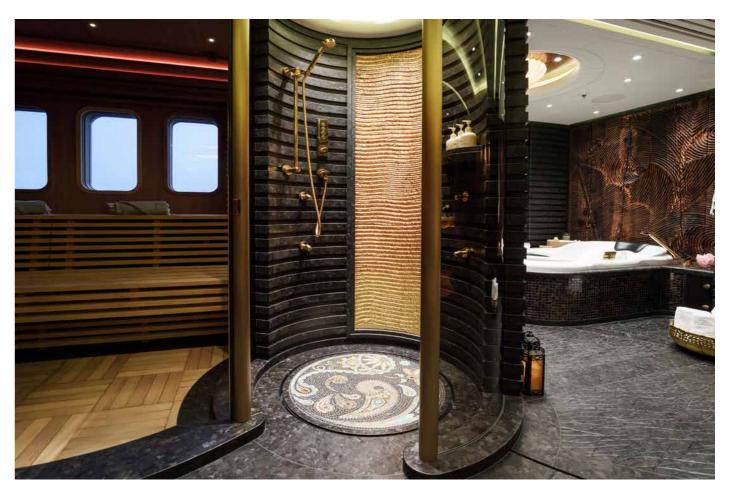

SPORTS BAR

Located on the lower deck, Whisper's spa, with hammam, spa pool, cold plunge pool, steam shower and massage room, provides a sanctuary for relaxation and rejuvenation.

## SPA OUALTY

This meditative space combines dark stones with intriguing, juxtaposed textures, from smooth flat rocks to elegant glass and various wood surfaces, and is bathed in soft, gentle lighting, creating a serene ambiance that invites you to unwind and let go.