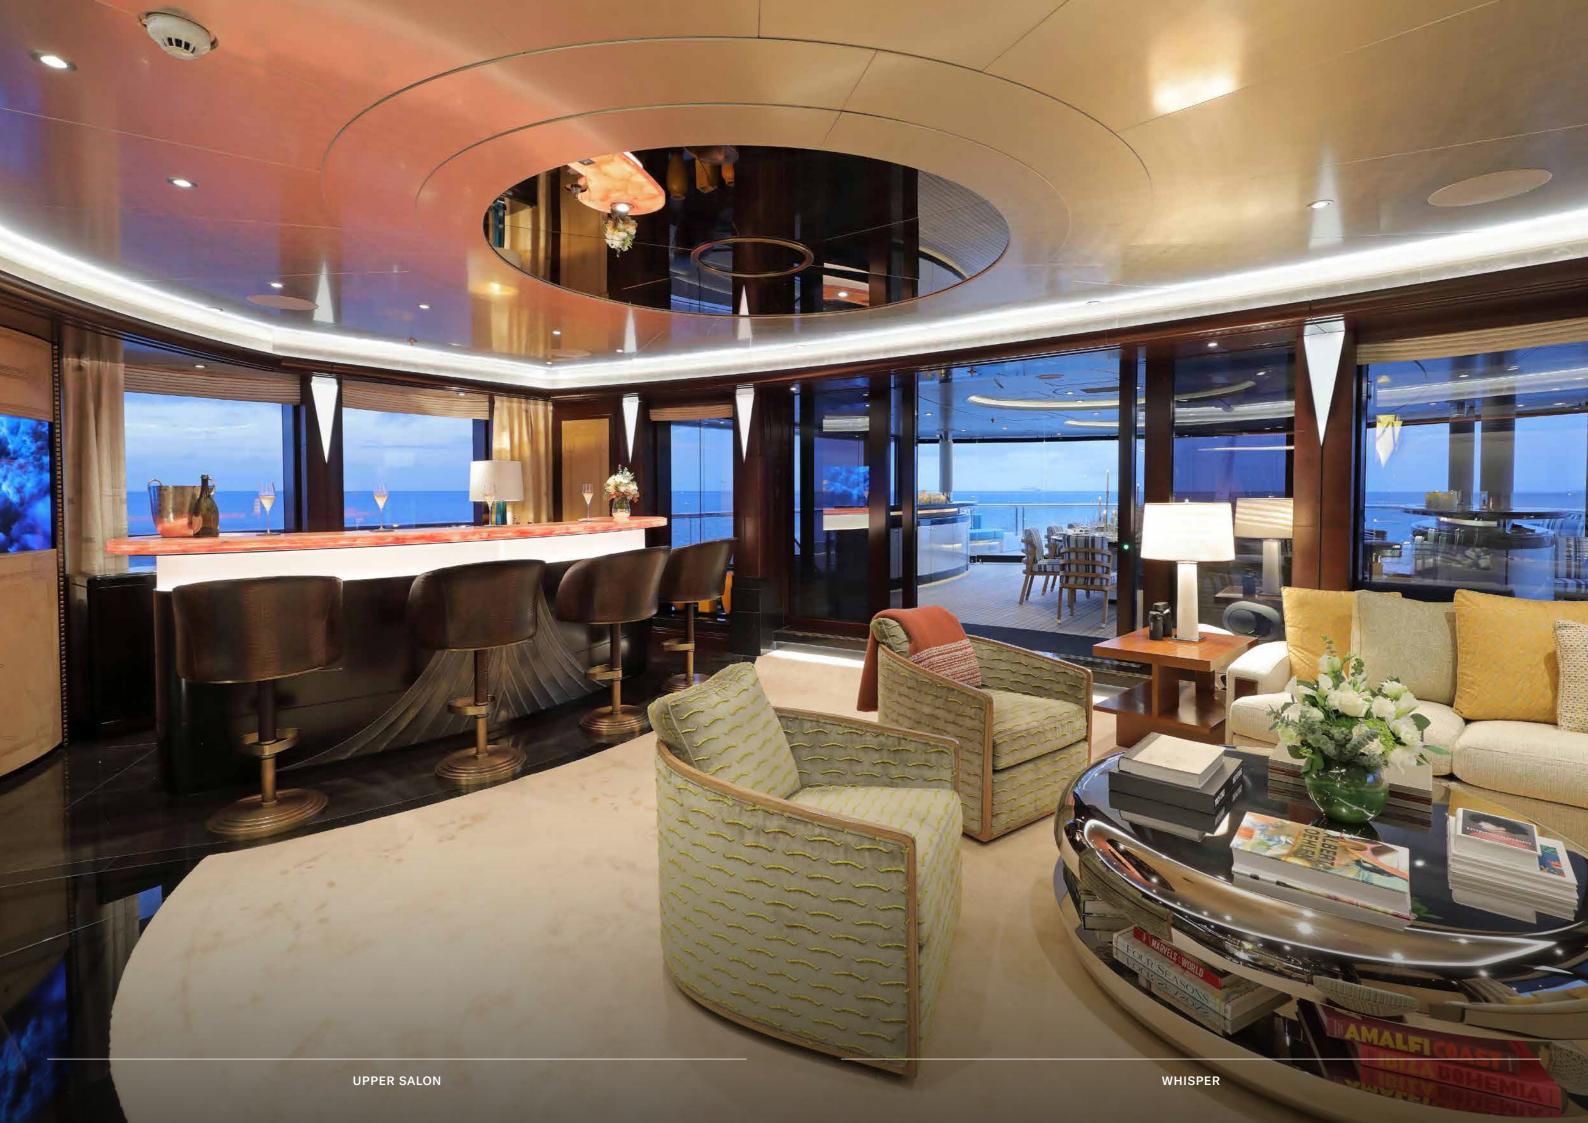

LENGTH 95.2M (312'4'')

BEAM 13.8M (45'3") DRAFT 4M (13'2") **MAX SPEED** 

**16 KNOTS** 

Whisper's interior is a masterpiece of design, with the ability to cater to both grand-scale entertaining and intimate charter parties. The main guest spaces are located on the main and upper decks; on the main deck, a cinema room adjacent to the guest cabins, that can double as a guest salon or reading room, and the opulent doubleheight main salon, which is connected to the upper deck lounge and dining room via an impressive atrium staircase, flanked by two video walls, setting the stage for large events.