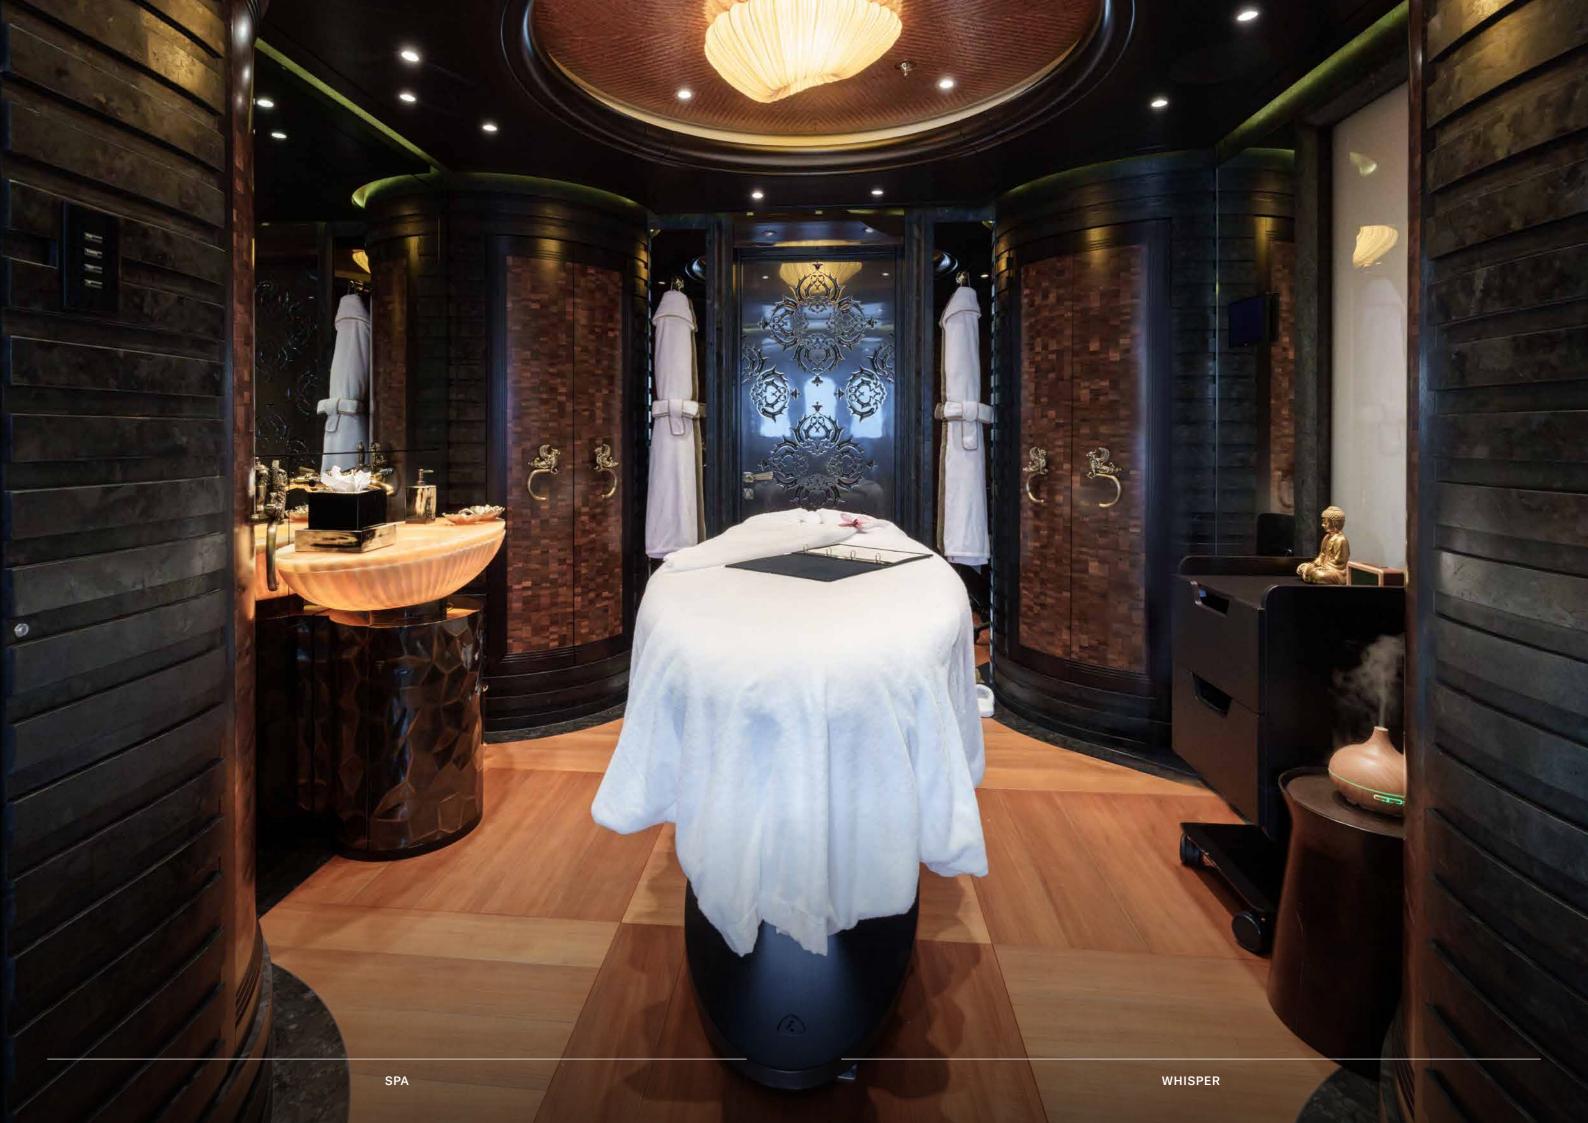

SPORTS BAR

Located on the lower deck, Whisper's spa, with hammam, spa pool, cold plunge pool, steam shower and massage room, provides a sanctuary for relaxation and rejuvenation.

## SPA OUALTY

This meditative space combines dark stones with intriguing, juxtaposed textures, from smooth flat rocks to elegant glass and various wood surfaces, and is bathed in soft, gentle lighting, creating a serene ambiance that invites you to unwind and let go.