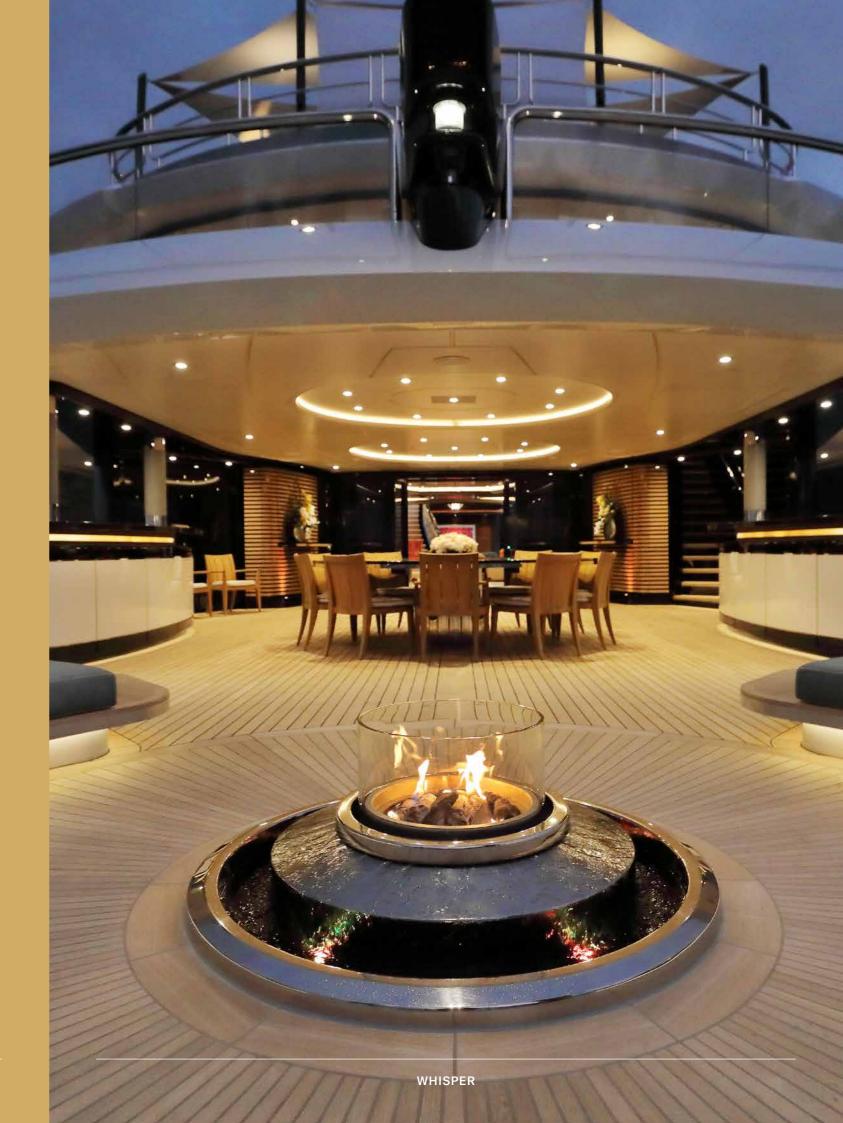

### NEVER-ENDING OPTIONS

Pick up the pace with a game of basketball on the foredeck court or enjoy a sundowner on the expansive outdoor lounge area. The vast aft deck, which can be configured as a large sports bar or even a night club, is the perfect way to end the evening.

EXTERIOR LIVING

WHISPER

BRIDGE DECK

Extend the fun onto the water with the extensive collection of toys at your disposal.

From leisurely kayak safaris to high-octane thrills on the jet skis, there's a range of equipment available to fill your days with fun while there are two tenders on hand to whisk you ashore for any on-land excursions and a dedicated ski boat for anyone who loves to walk on water.