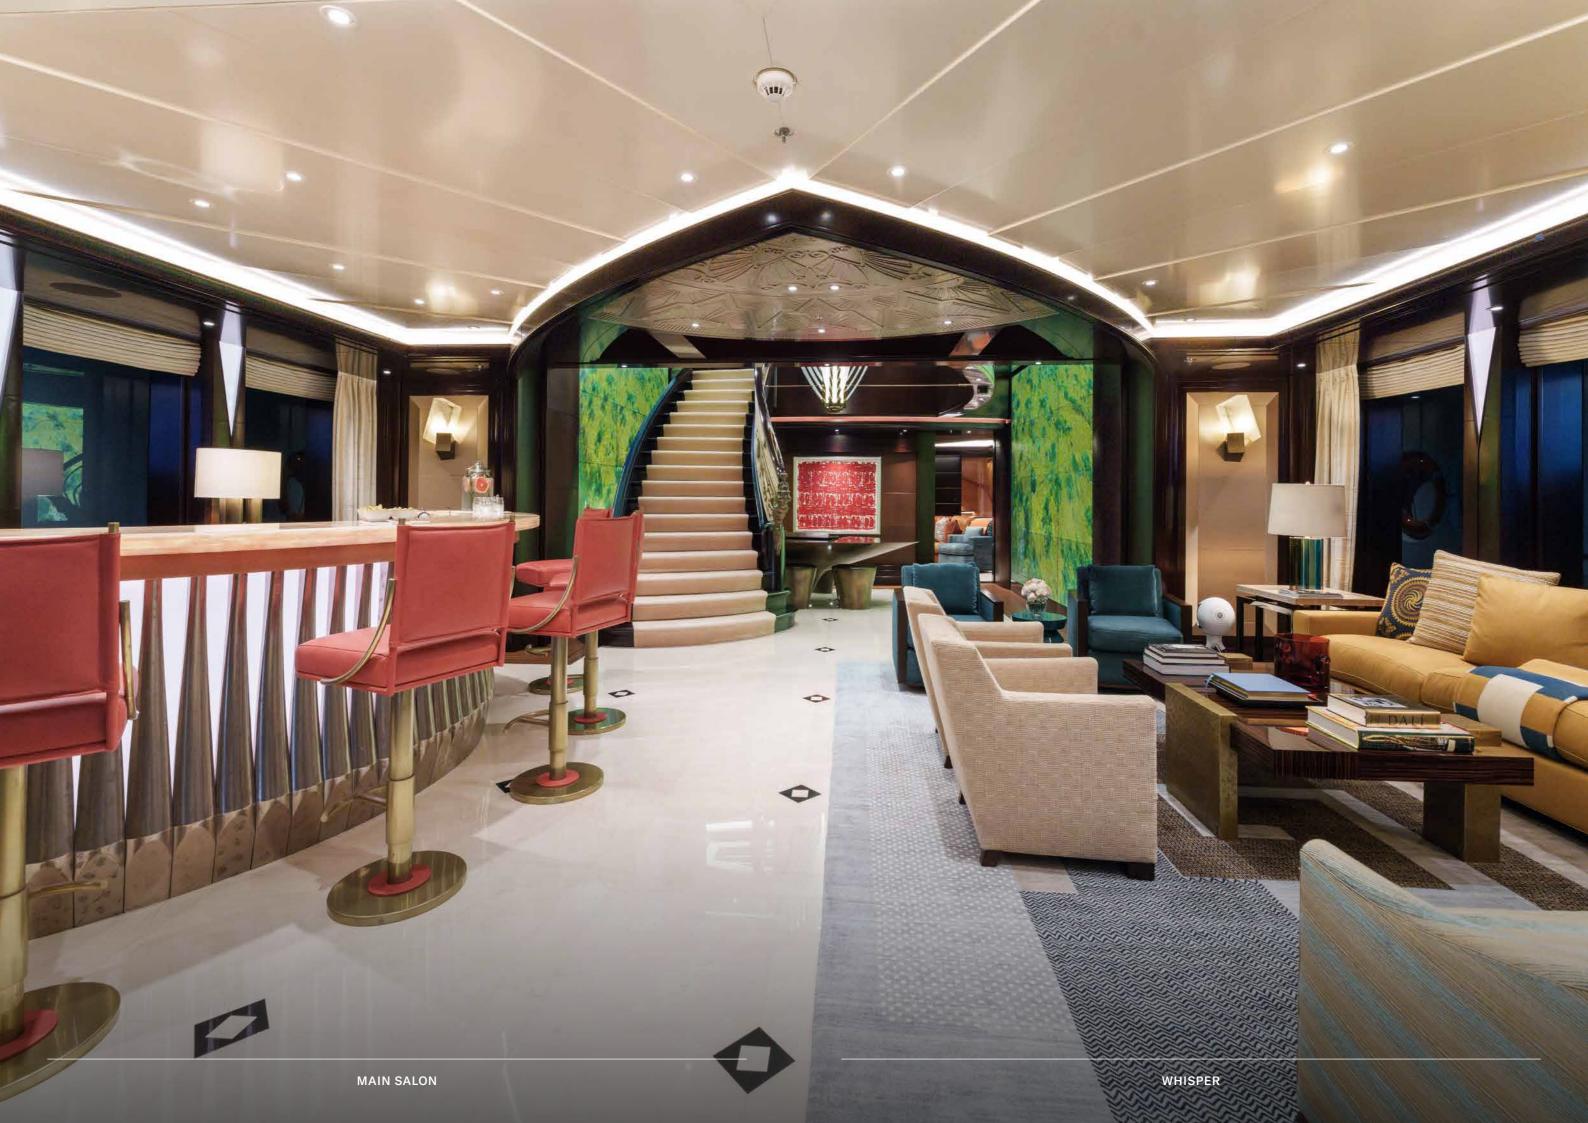

LENGTH 95.2M (312'4'')

BEAM 13.8M (45'3") DRAFT 4M (13'2") **MAX SPEED** 

**16 KNOTS** 

Whisper's interior is a masterpiece of design, with the ability to cater to both grand-scale entertaining and intimate charter parties. The main guest spaces are located on the main and upper decks; on the main deck, a cinema room adjacent to the guest cabins, that can double as a guest salon or reading room, and the opulent doubleheight main salon, which is connected to the upper deck lounge and dining room via an impressive atrium staircase, flanked by two video walls, setting the stage for large events.

### **SOCIABLE ON** ANY SCALE

The sports bar can transform to a night club by night. While Whisper can – and has - hosted the largest parties, the beauty of her Reymond Langton design is its ability to create an atmosphere of warmth and intimacy. Soft, soothing lighting bathes the interiors, enhancing the sense of cosiness, while precious materials and delicate touches provide luxury at every turn.