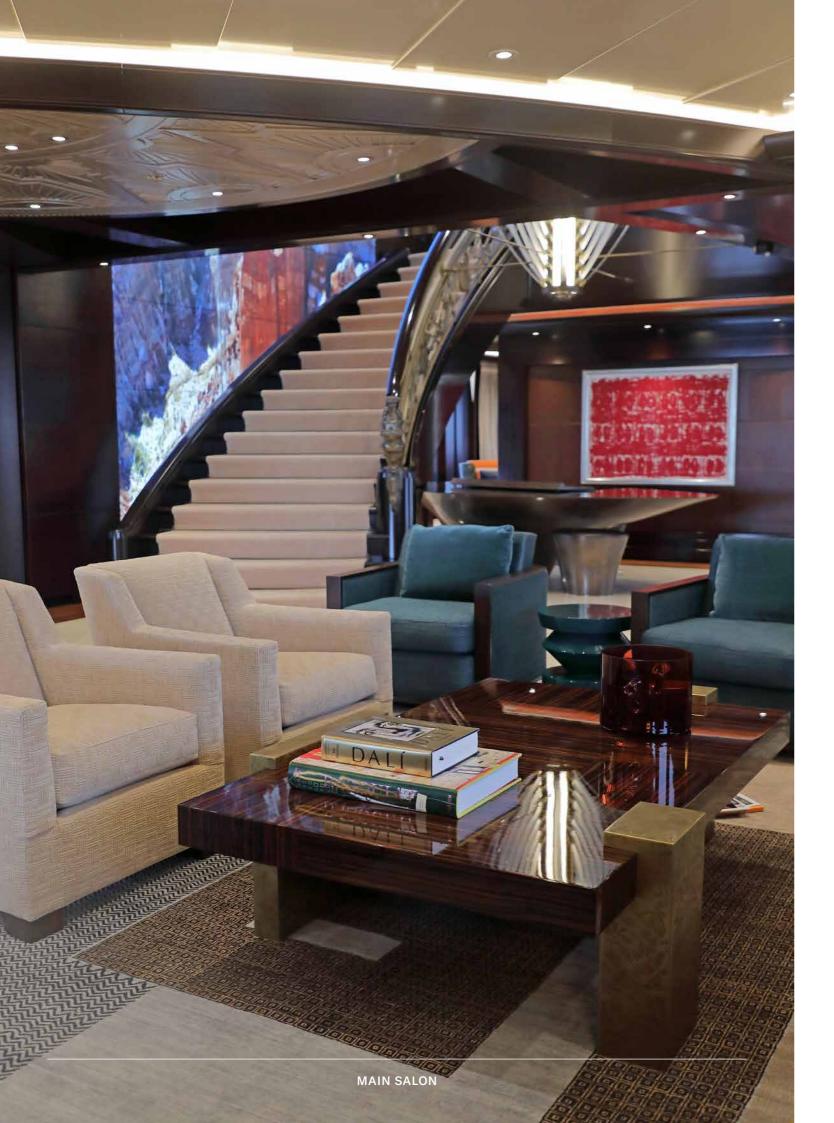

LENGTH 95.2M (312'4'')

BEAM 13.8M (45'3") DRAFT 4M (13'2") **MAX SPEED** 

**16 KNOTS** 

Whisper's interior is a masterpiece of design, with the ability to cater to both grand-scale entertaining and intimate charter parties. The main guest spaces are located on the main and upper decks; on the main deck, a cinema room adjacent to the guest cabins, that can double as a guest salon or reading room, and the opulent doubleheight main salon, which is connected to the upper deck lounge and dining room via an impressive atrium staircase, flanked by two video walls, setting the stage for large events.