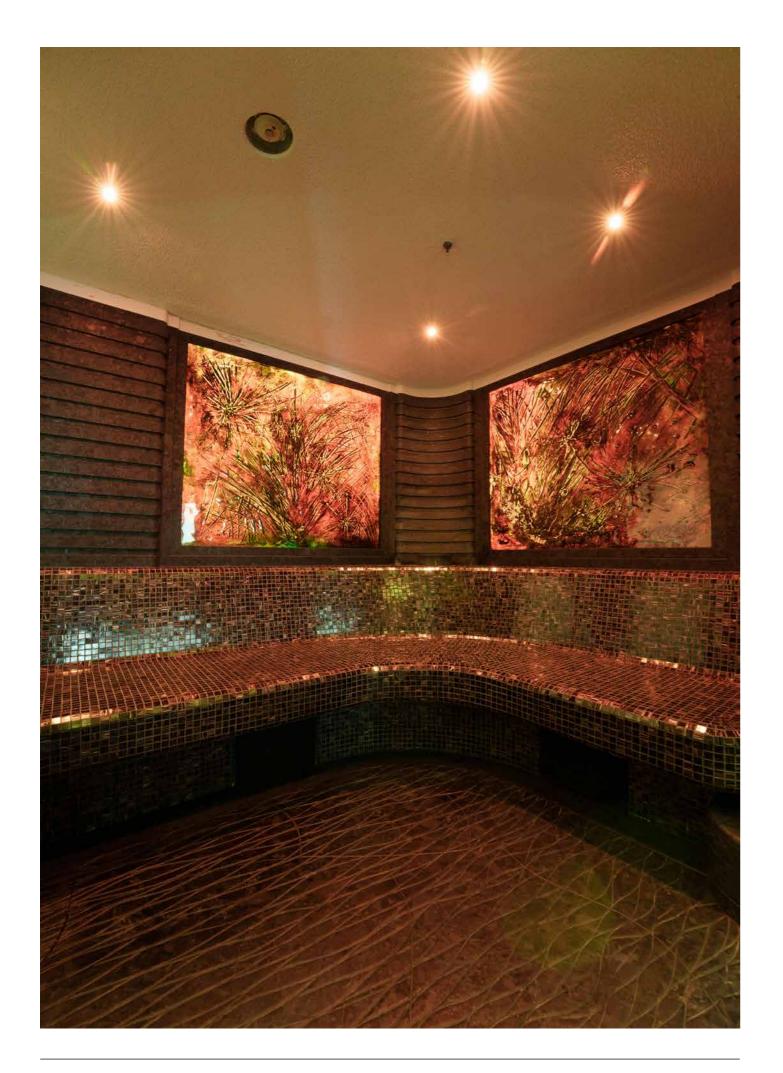

SPORTS BAR

Located on the lower deck, Whisper's spa, with hammam, spa pool, cold plunge pool, steam shower and massage room, provides a sanctuary for relaxation and rejuvenation.

## SPA OUALTY

This meditative space combines dark stones with intriguing, juxtaposed textures, from smooth flat rocks to elegant glass and various wood surfaces, and is bathed in soft, gentle lighting, creating a serene ambiance that invites you to unwind and let go.