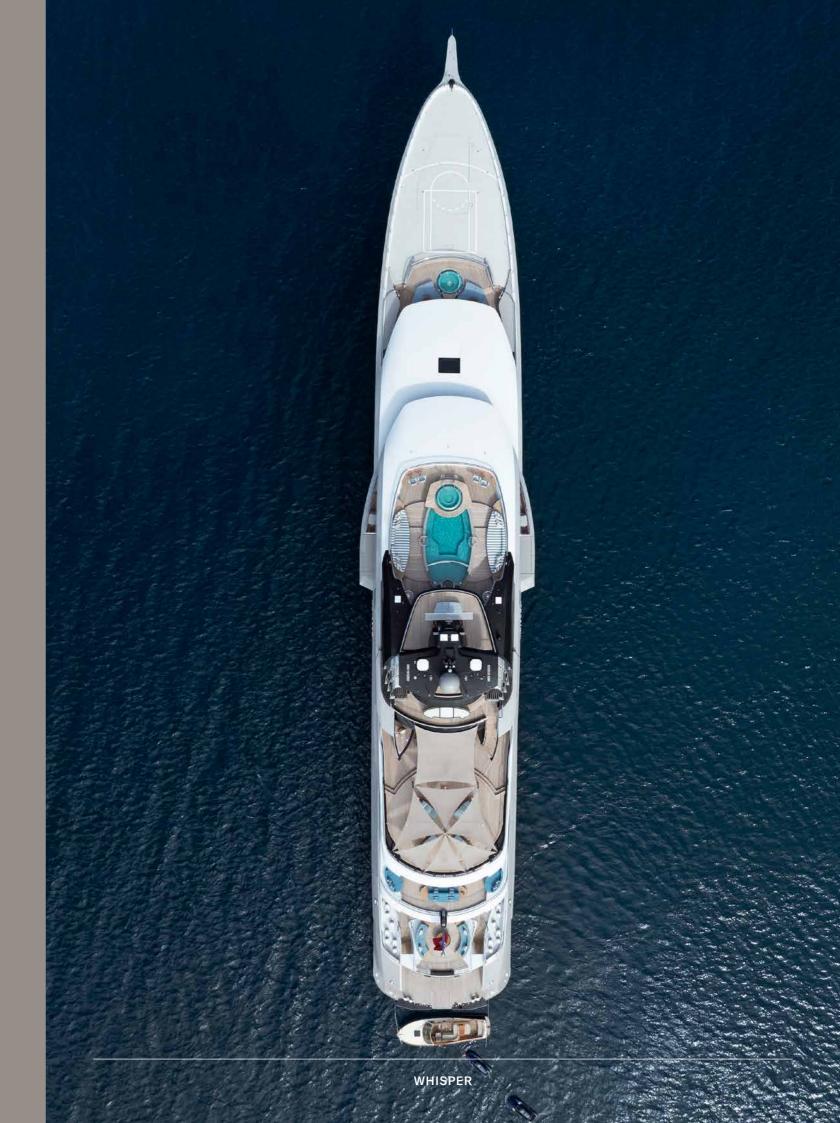

CABIN ARRANGEMENT

PRINCIPAL SUITE

Whisper's exterior spaces are meticulously designed to cater for both relaxation and entertainment. Generous staircases connect the spaces seamlessly, creating an ideal guest circulation. Make a splash in the sun deck's 12-metre mosaic pool and integrated Jacuzzi, or take in the views from the observation deck above, accessible via a winding staircase.

### NEVER-ENDING OPTIONS

Pick up the pace with a game of basketball on the foredeck court or enjoy a sundowner on the expansive outdoor lounge area. The vast aft deck, which can be configured as a large sports bar or even a night club, is the perfect way to end the evening.

EXTERIOR LIVING

WHISPER

BRIDGE DECK

Extend the fun onto the water with the extensive collection of toys at your disposal.

From leisurely kayak safaris to high-octane thrills on the jet skis, there's a range of equipment available to fill your days with fun while there are two tenders on hand to whisk you ashore for any on-land excursions and a dedicated ski boat for anyone who loves to walk on water.