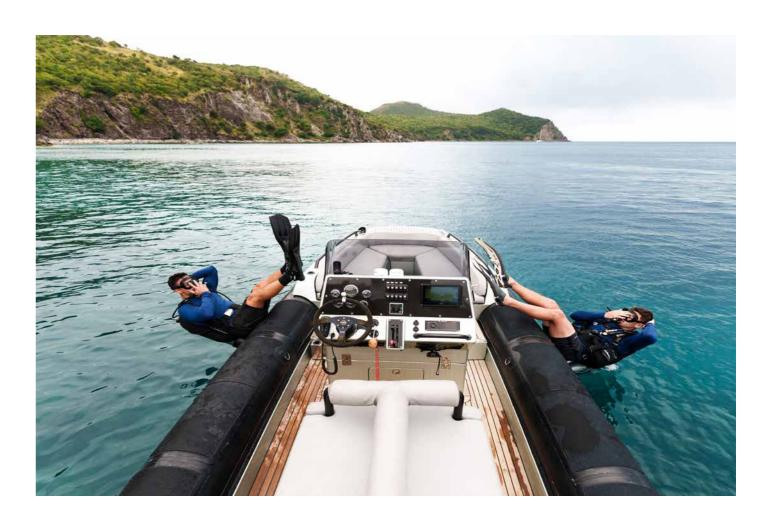

EXTERIOR LIVING

WHISPER

BRIDGE DECK

Extend the fun onto the water with the extensive collection of toys at your disposal.

From leisurely kayak safaris to high-octane thrills on the jet skis, there's a range of equipment available to fill your days with fun while there are two tenders on hand to whisk you ashore for any on-land excursions and a dedicated ski boat for anyone who loves to walk on water.

## THE TOYBOX

**XTENDERS TENDER 10M** HINCKLEY TENDER<sup>10M</sup> YAMAHA JET BOAT (SKI BOAT) 6.5M SEABOBS X4 KAYAKS X4 E-FOILS X2 YAMAHA JET SKIS X4 **STAND UP PADDLE BOARDS**<sup>X4</sup> KNEE BOARDING WAKEBOARDS AND WATERSKIS **TOWABLE FOIL BOARD** BASKETBALL COURT AQUAGLIDE PEBBLE RUN PLATFORM **TOWABLE TOYS SEARAFT 4 UNIT JET SKI & E-FOIL DOCK 12 PERSON CABANA DOUBLE SLIDE PIRATE TOWER** AQUAGLIDE TRAMPOLINE DECK & BEACH GAMES: VOLLEY BALL, **CORN HOLE, SPIKE BALL** GOLF