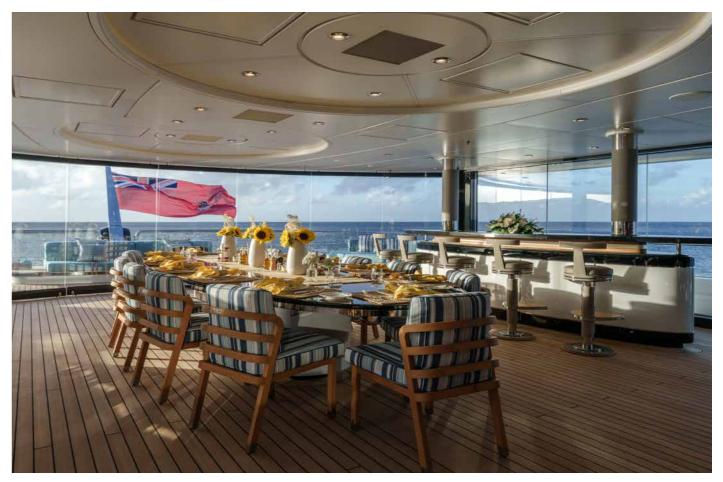

Whisper is not like other yachts. At 95 metres, her size alone makes her a marvel of the seas. Fusing high glamour with a guest-centric, serviceorientated layout, Whisper's five larger-than-life decks contain every amenity you could possibly need for a fun-packed week at sea, including three full lounging and dining areas, formal dining for 18 guests; a full-service spa; two retractable sea terraces that open from the lobby and gym spaces; a double-height main saloon and cinema room.

LENGTH 95.2M (312'4'')

BEAM 13.8M (45'3") DRAFT 4M (13'2") **MAX SPEED** 

**16 KNOTS** 

Whisper's interior is a masterpiece of design, with the ability to cater to both grand-scale entertaining and intimate charter parties. The main guest spaces are located on the main and upper decks; on the main deck, a cinema room adjacent to the guest cabins, that can double as a guest salon or reading room, and the opulent doubleheight main salon, which is connected to the upper deck lounge and dining room via an impressive atrium staircase, flanked by two video walls, setting the stage for large events.

### **OWNERS DECK**