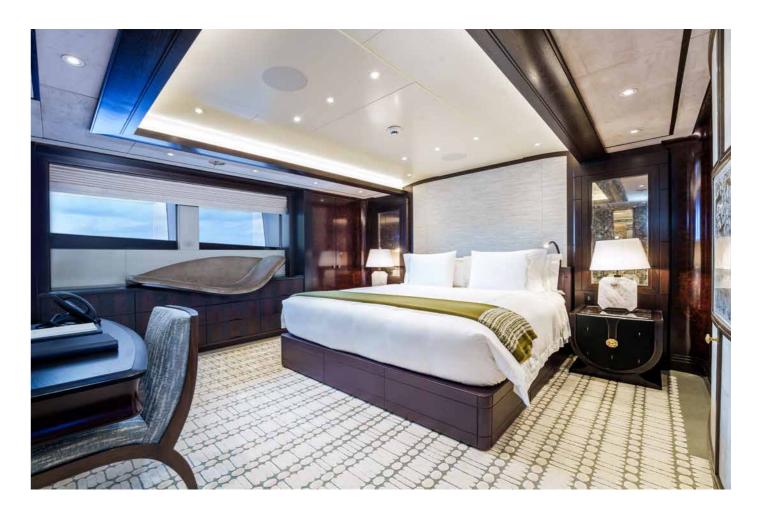

Whisper's thoughtful, guest-centric design extends to her seven sumptuous suites, all of which provide an exceptional experience for guests. The owner's suite, complete with fireplace, skylight and stunning 180-degree views, is a haven of tranquility.

# SEVEN SUMPTUOUS SUITES

The remaining five main deck cabins - two VIPs and three convertible doubles are generously proportioned, flooded with light through large windows, and each distinguished by a unique colour scheme.