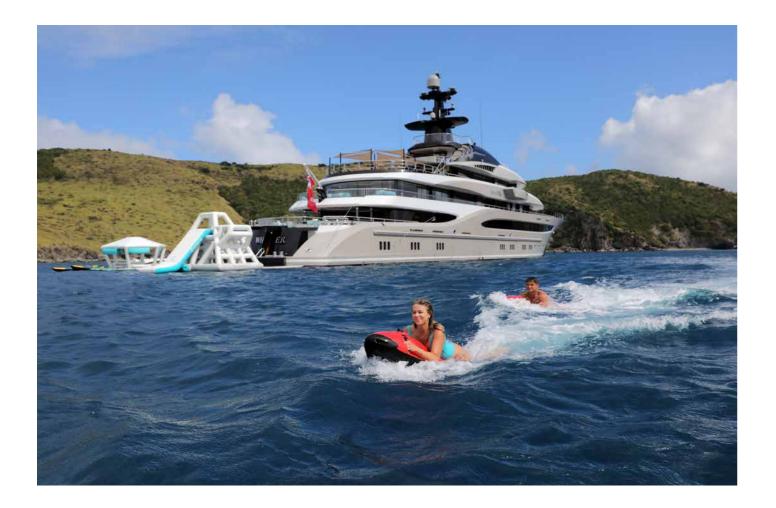

EXTERIOR LIVING

WHISPER

BRIDGE DECK

Extend the fun onto the water with the extensive collection of toys at your disposal.

From leisurely kayak safaris to high-octane thrills on the jet skis, there's a range of equipment available to fill your days with fun while there are two tenders on hand to whisk you ashore for any on-land excursions and a dedicated ski boat for anyone who loves to walk on water.

# A PLAYGROUND ON THE WATER

## THE TOYBOX

**XTENDERS TENDER 10M** HINCKLEY TENDER<sup>10M</sup> YAMAHA JET BOAT (SKI BOAT) 6.5M SEABOBS X4 KAYAKS X4 E-FOILS X2 YAMAHA JET SKIS X4 **STAND UP PADDLE BOARDS**<sup>X4</sup> KNEE BOARDING WAKEBOARDS AND WATERSKIS **TOWABLE FOIL BOARD** BASKETBALL COURT AQUAGLIDE PEBBLE RUN PLATFORM **TOWABLE TOYS SEARAFT 4 UNIT JET SKI & E-FOIL DOCK 12 PERSON CABANA DOUBLE SLIDE PIRATE TOWER** AQUAGLIDE TRAMPOLINE DECK & BEACH GAMES: VOLLEY BALL, **CORN HOLE, SPIKE BALL** GOLF