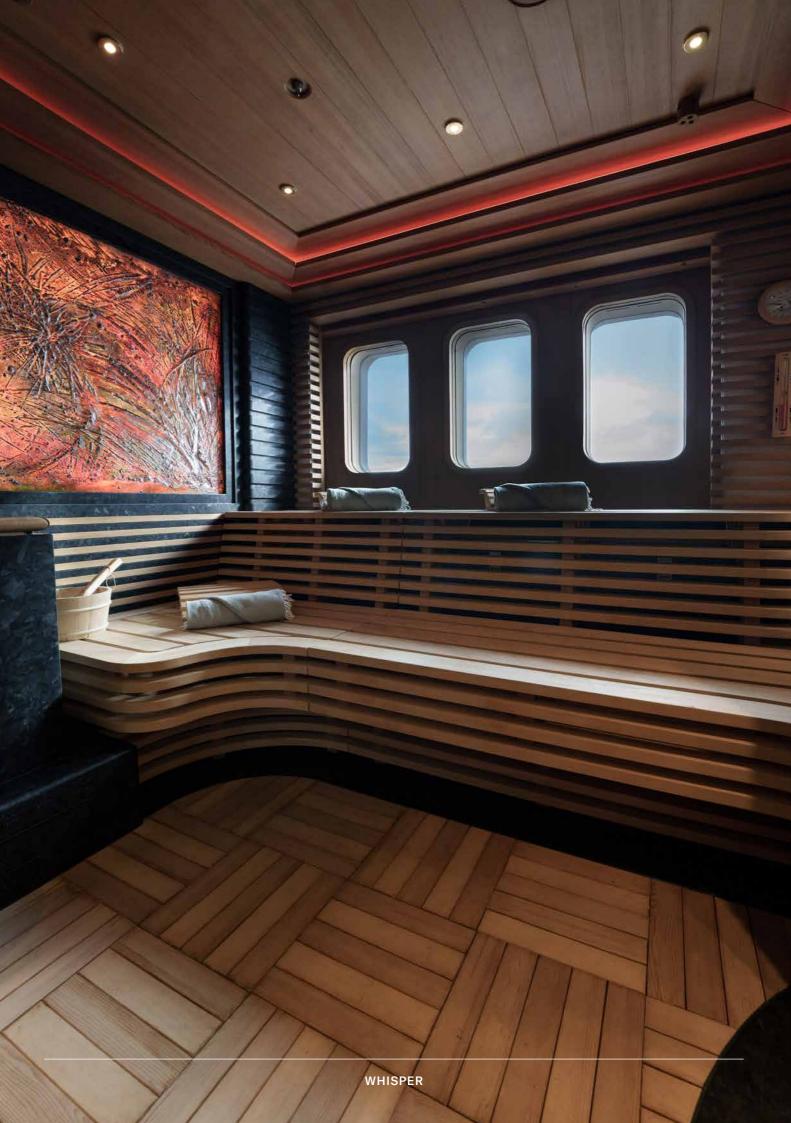

SPORTS BAR

Located on the lower deck, Whisper's spa, with hammam, spa pool, cold plunge pool, steam shower and massage room, provides a sanctuary for relaxation and rejuvenation.

## SPA OUALTY

This meditative space combines dark stones with intriguing, juxtaposed textures, from smooth flat rocks to elegant glass and various wood surfaces, and is bathed in soft, gentle lighting, creating a serene ambiance that invites you to unwind and let go.