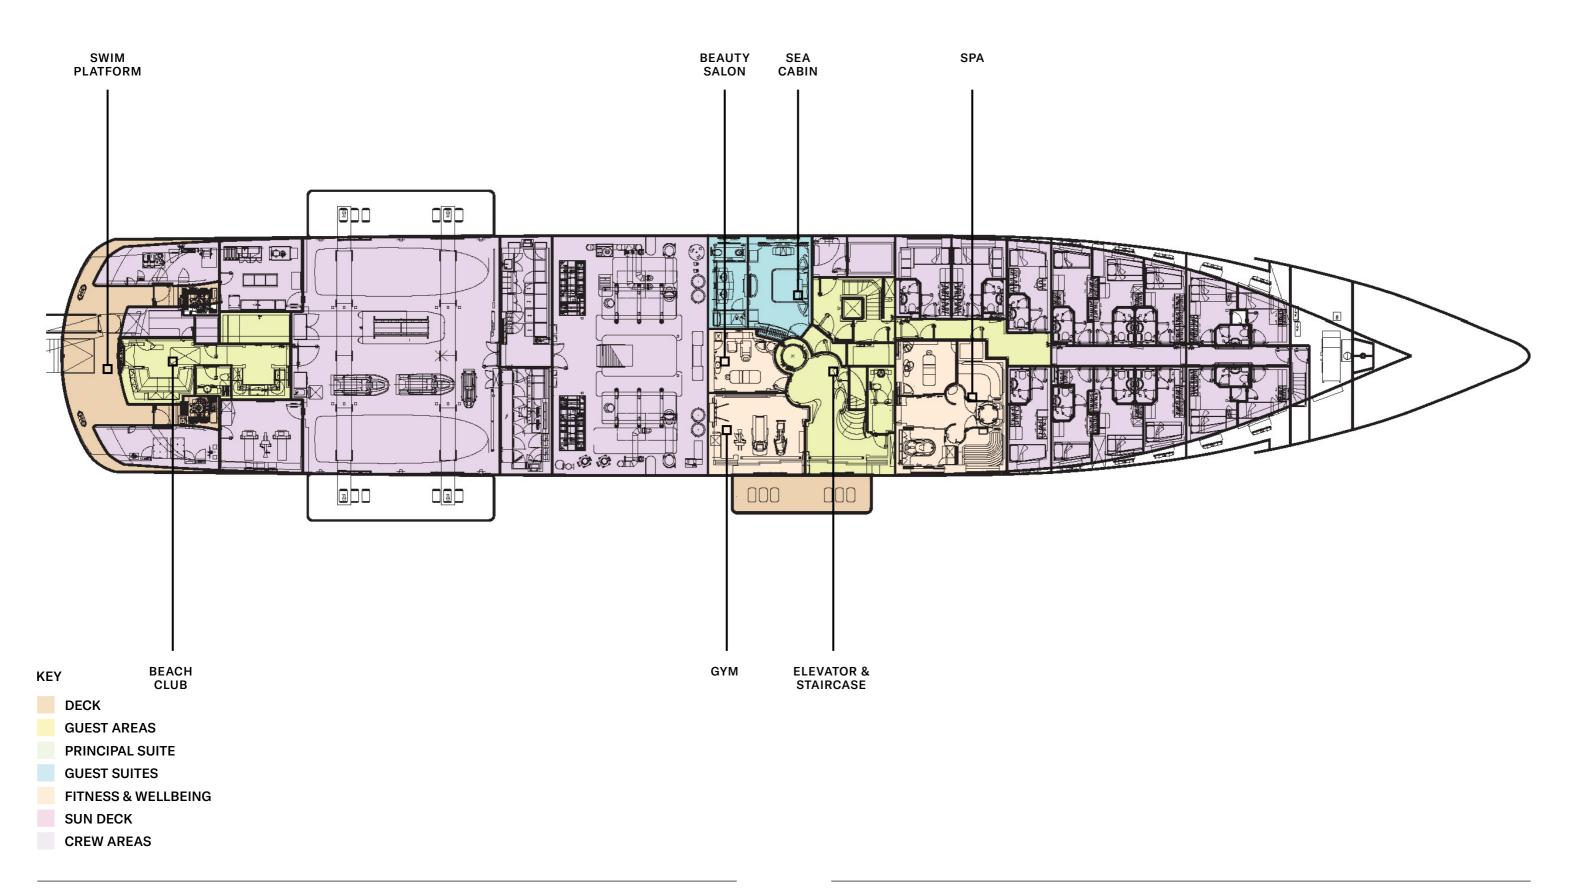

SPORTS BAR

Located on the lower deck, Whisper's spa, with hammam, spa pool, cold plunge pool, steam shower and massage room, provides a sanctuary for relaxation and rejuvenation.

## SPA OUALTY

This meditative space combines dark stones with intriguing, juxtaposed textures, from smooth flat rocks to elegant glass and various wood surfaces, and is bathed in soft, gentle lighting, creating a serene ambiance that invites you to unwind and let go.

### TANK DECK

### KEY

DECK GUEST AREAS PRINCIPAL SUITE **GUEST SUITES** FITNESS & WELLBEING SUN DECK **CREW AREAS** 

**TOP DECK** 

DECK GUEST AREAS PRINCIPAL SUITE **GUEST SUITES** FITNESS & WELLBEING SUN DECK CREW AREAS