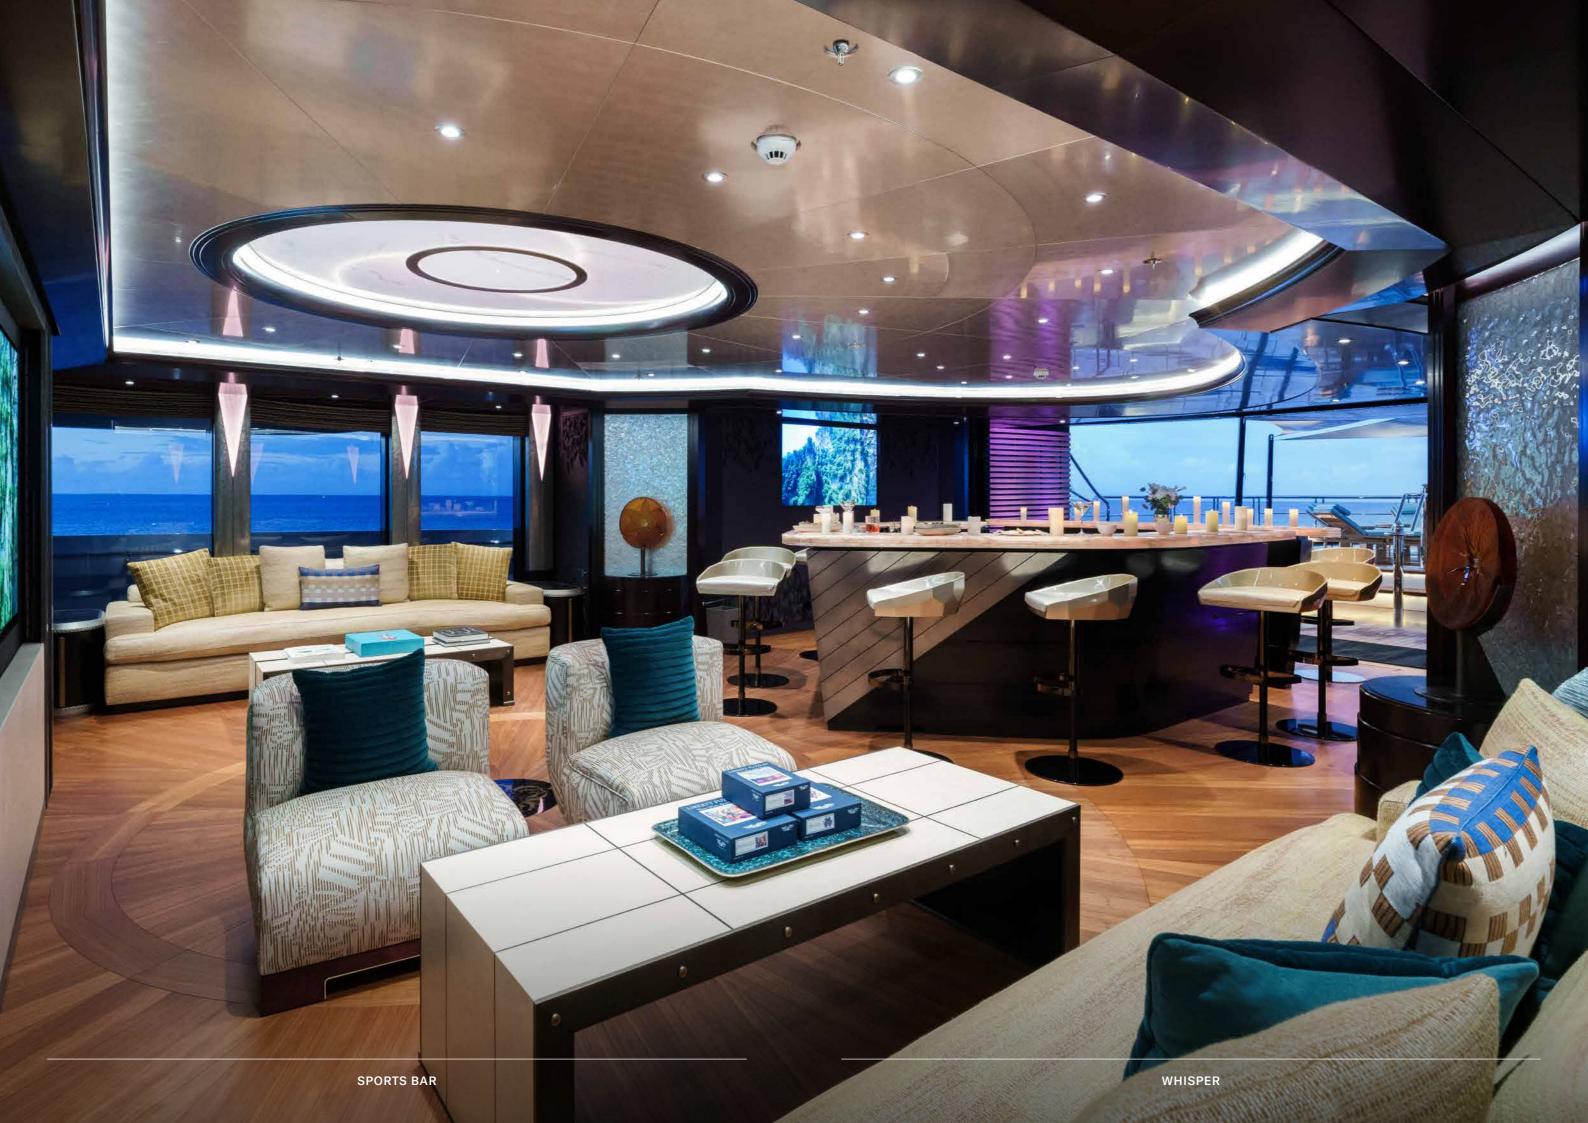

### **SOCIABLE ON** ANY SCALE

The sports bar can transform to a night club by night. While Whisper can – and has - hosted the largest parties, the beauty of her Reymond Langton design is its ability to create an atmosphere of warmth and intimacy. Soft, soothing lighting bathes the interiors, enhancing the sense of cosiness, while precious materials and delicate touches provide luxury at every turn.

SPORTS BAR

Located on the lower deck, Whisper's spa, with hammam, spa pool, cold plunge pool, steam shower and massage room, provides a sanctuary for relaxation and rejuvenation.