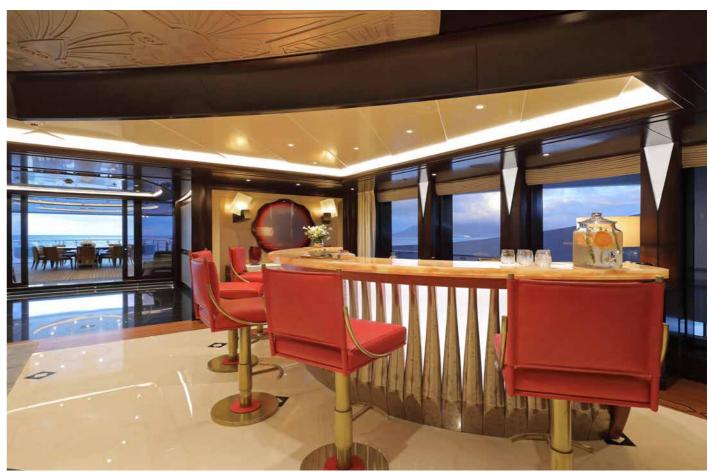

### **SOCIABLE ON** ANY SCALE

The sports bar can transform to a night club by night. While Whisper can – and has - hosted the largest parties, the beauty of her Reymond Langton design is its ability to create an atmosphere of warmth and intimacy. Soft, soothing lighting bathes the interiors, enhancing the sense of cosiness, while precious materials and delicate touches provide luxury at every turn.