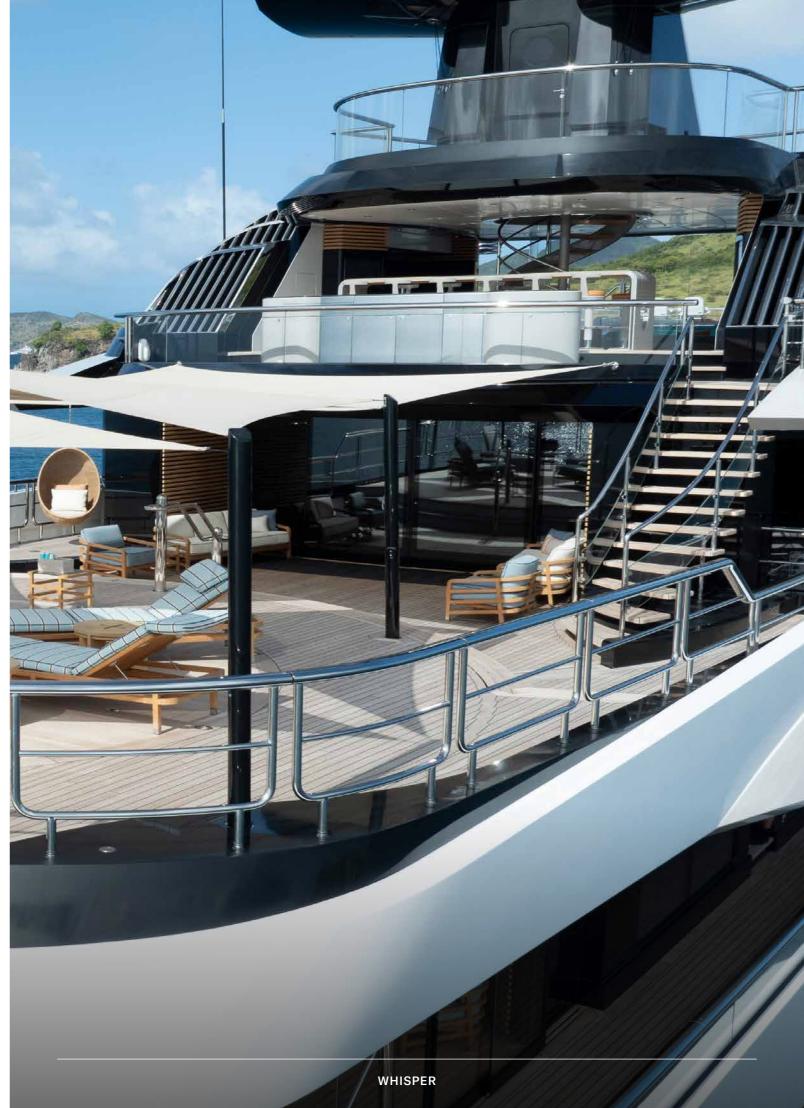

CABIN ARRANGEMENT

PRINCIPAL SUITE

Whisper's exterior spaces are meticulously designed to cater for both relaxation and entertainment. Generous staircases connect the spaces seamlessly, creating an ideal guest circulation. Make a splash in the sun deck's 12-metre mosaic pool and integrated Jacuzzi, or take in the views from the observation deck above, accessible via a winding staircase.

### NEVER-ENDING OPTIONS

Pick up the pace with a game of basketball on the foredeck court or enjoy a sundowner on the expansive outdoor lounge area. The vast aft deck, which can be configured as a large sports bar or even a night club, is the perfect way to end the evening.

EXTERIOR LIVING

WHISPER

BRIDGE DECK

Extend the fun onto the water with the extensive collection of toys at your disposal.

From leisurely kayak safaris to high-octane thrills on the jet skis, there's a range of equipment available to fill your days with fun while there are two tenders on hand to whisk you ashore for any on-land excursions and a dedicated ski boat for anyone who loves to walk on water.