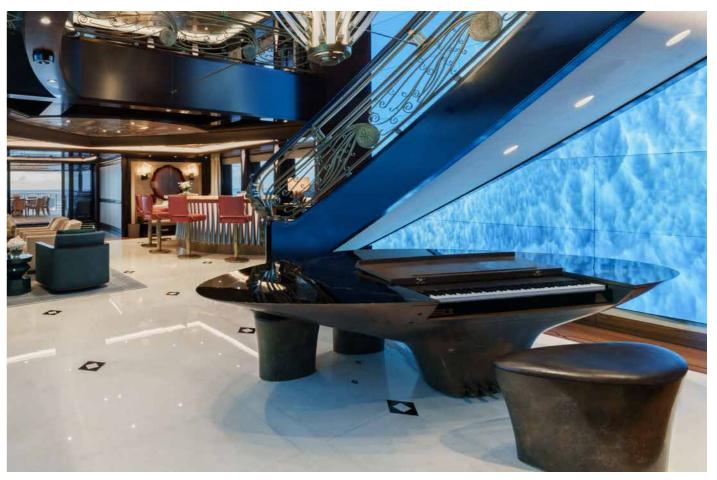

LENGTH 95.2M (312'4'')

BEAM 13.8M (45'3") DRAFT 4M (13'2") **MAX SPEED** 

**16 KNOTS** 

Whisper's interior is a masterpiece of design, with the ability to cater to both grand-scale entertaining and intimate charter parties. The main guest spaces are located on the main and upper decks; on the main deck, a cinema room adjacent to the guest cabins, that can double as a guest salon or reading room, and the opulent doubleheight main salon, which is connected to the upper deck lounge and dining room via an impressive atrium staircase, flanked by two video walls, setting the stage for large events.

### **SOCIABLE ON** ANY SCALE

The sports bar can transform to a night club by night. While Whisper can – and has - hosted the largest parties, the beauty of her Reymond Langton design is its ability to create an atmosphere of warmth and intimacy. Soft, soothing lighting bathes the interiors, enhancing the sense of cosiness, while precious materials and delicate touches provide luxury at every turn.