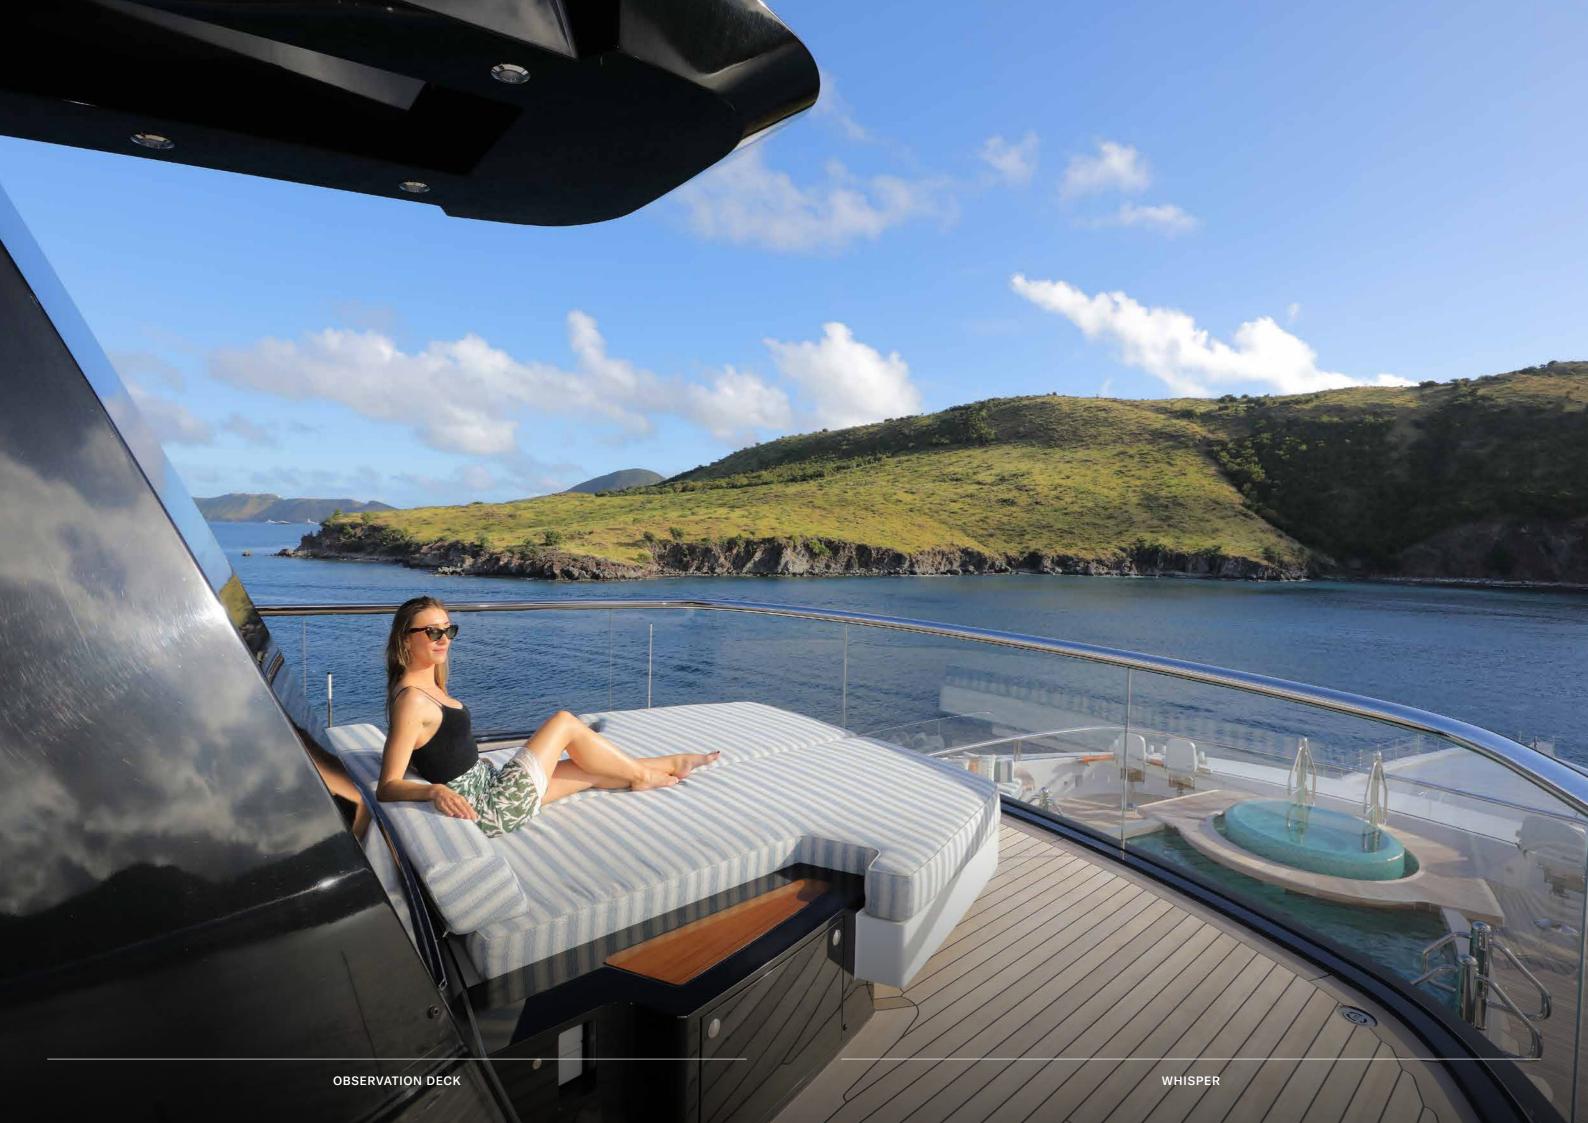

CABIN ARRANGEMENT

PRINCIPAL SUITE

Whisper's exterior spaces are meticulously designed to cater for both relaxation and entertainment. Generous staircases connect the spaces seamlessly, creating an ideal guest circulation. Make a splash in the sun deck's 12-metre mosaic pool and integrated Jacuzzi, or take in the views from the observation deck above, accessible via a winding staircase.

### NEVER-ENDING OPTIONS

Pick up the pace with a game of basketball on the foredeck court or enjoy a sundowner on the expansive outdoor lounge area. The vast aft deck, which can be configured as a large sports bar or even a night club, is the perfect way to end the evening.