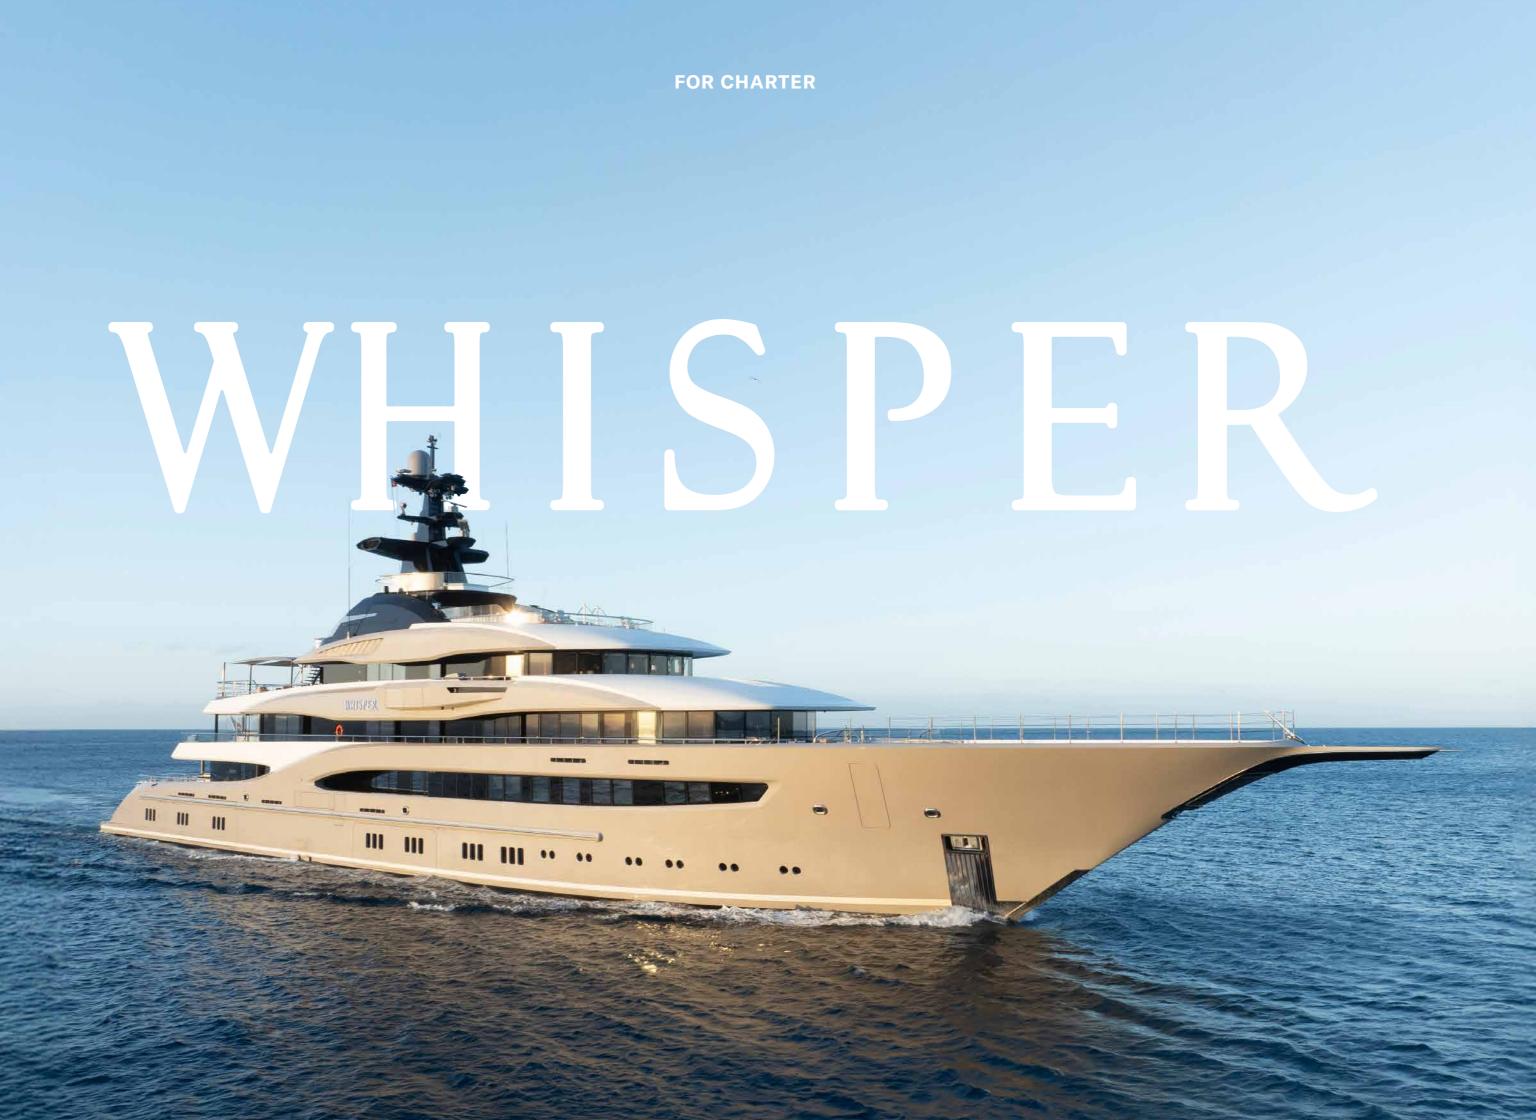

Whisper is not like other yachts. At 95 metres, her size alone makes her a marvel of the seas. Fusing high glamour with a guest-centric, serviceorientated layout, Whisper's five larger-than-life decks contain every amenity you could possibly need for a fun-packed week at sea, including three full lounging and dining areas, formal dining for 18 guests; a full-service spa; two retractable sea terraces that open from the lobby and gym spaces; a double-height main saloon and cinema room.

### LUXURY RESORT AT SEA

Such a line up has earnt her a list of accolades to her name, including a prize at the prestigious World Superyacht Awards. Accommodating 12 guests in seven sumptuous suites, Whisper blends the opulence, entertainment and service of a world-renowned resort with the freedom and flexibility to explore the ocean.