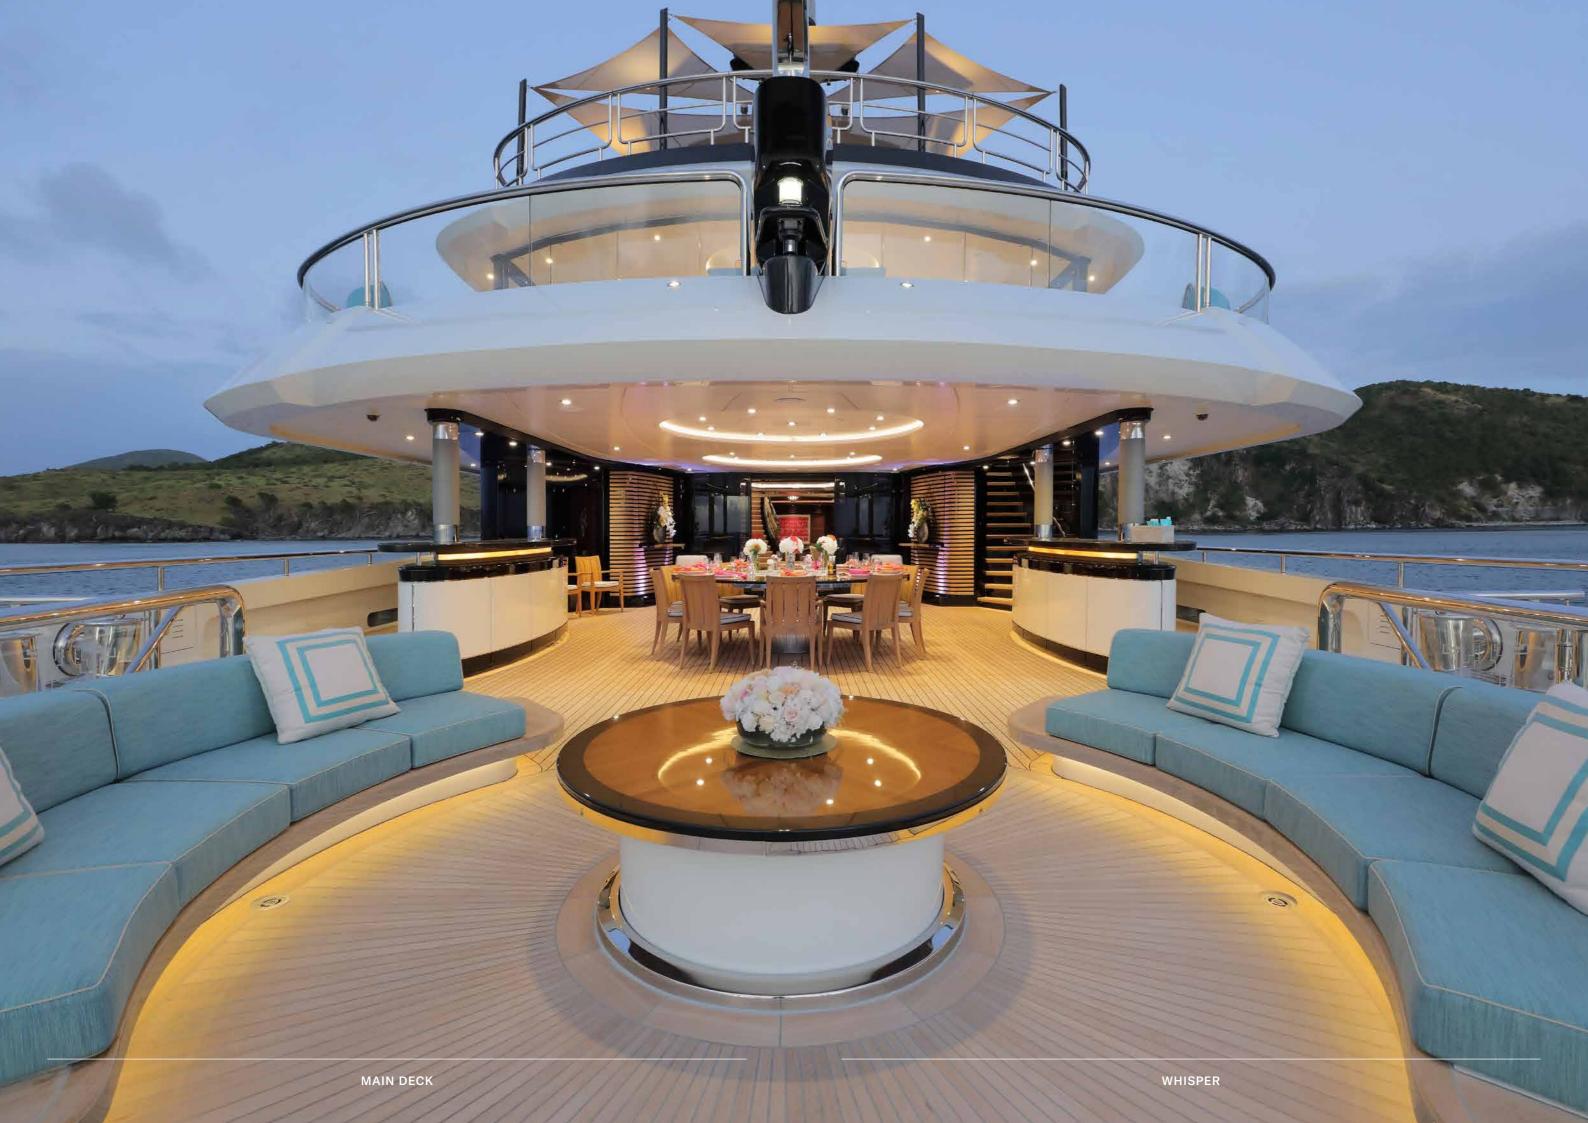

### NEVER-ENDING OPTIONS

Pick up the pace with a game of basketball on the foredeck court or enjoy a sundowner on the expansive outdoor lounge area. The vast aft deck, which can be configured as a large sports bar or even a night club, is the perfect way to end the evening.

### MAIN DECK