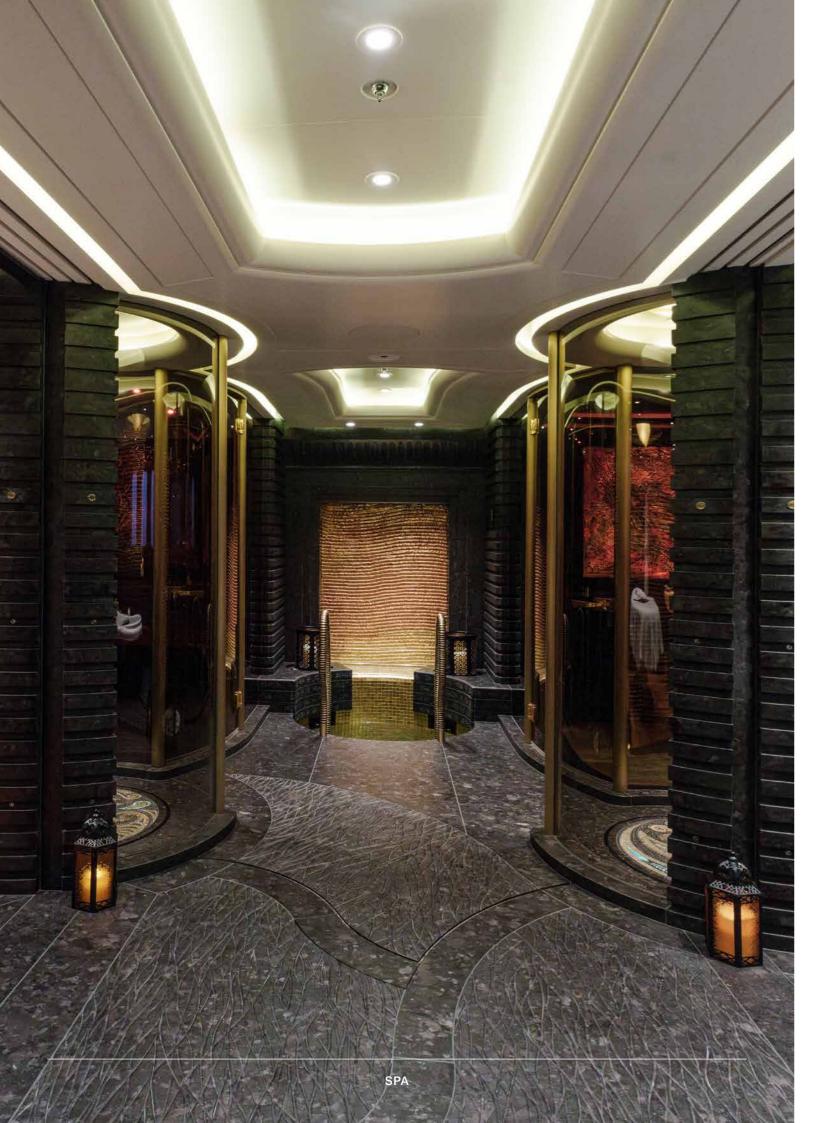

SPORTS BAR

Located on the lower deck, Whisper's spa, with hammam, spa pool, cold plunge pool, steam shower and massage room, provides a sanctuary for relaxation and rejuvenation.

## SPA OUALTY

This meditative space combines dark stones with intriguing, juxtaposed textures, from smooth flat rocks to elegant glass and various wood surfaces, and is bathed in soft, gentle lighting, creating a serene ambiance that invites you to unwind and let go.