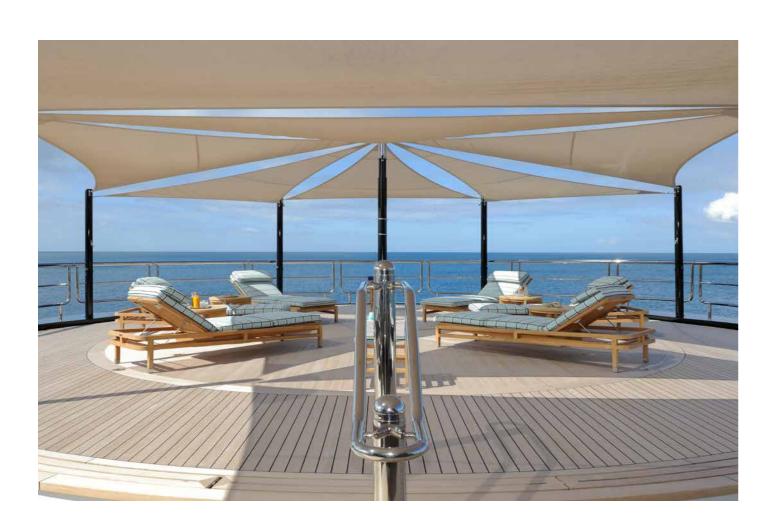

CABIN ARRANGEMENT

PRINCIPAL SUITE

Whisper's exterior spaces are meticulously designed to cater for both relaxation and entertainment. Generous staircases connect the spaces seamlessly, creating an ideal guest circulation. Make a splash in the sun deck's 12-metre mosaic pool and integrated Jacuzzi, or take in the views from the observation deck above, accessible via a winding staircase.

### NEVER-ENDING OPTIONS

Pick up the pace with a game of basketball on the foredeck court or enjoy a sundowner on the expansive outdoor lounge area. The vast aft deck, which can be configured as a large sports bar or even a night club, is the perfect way to end the evening.