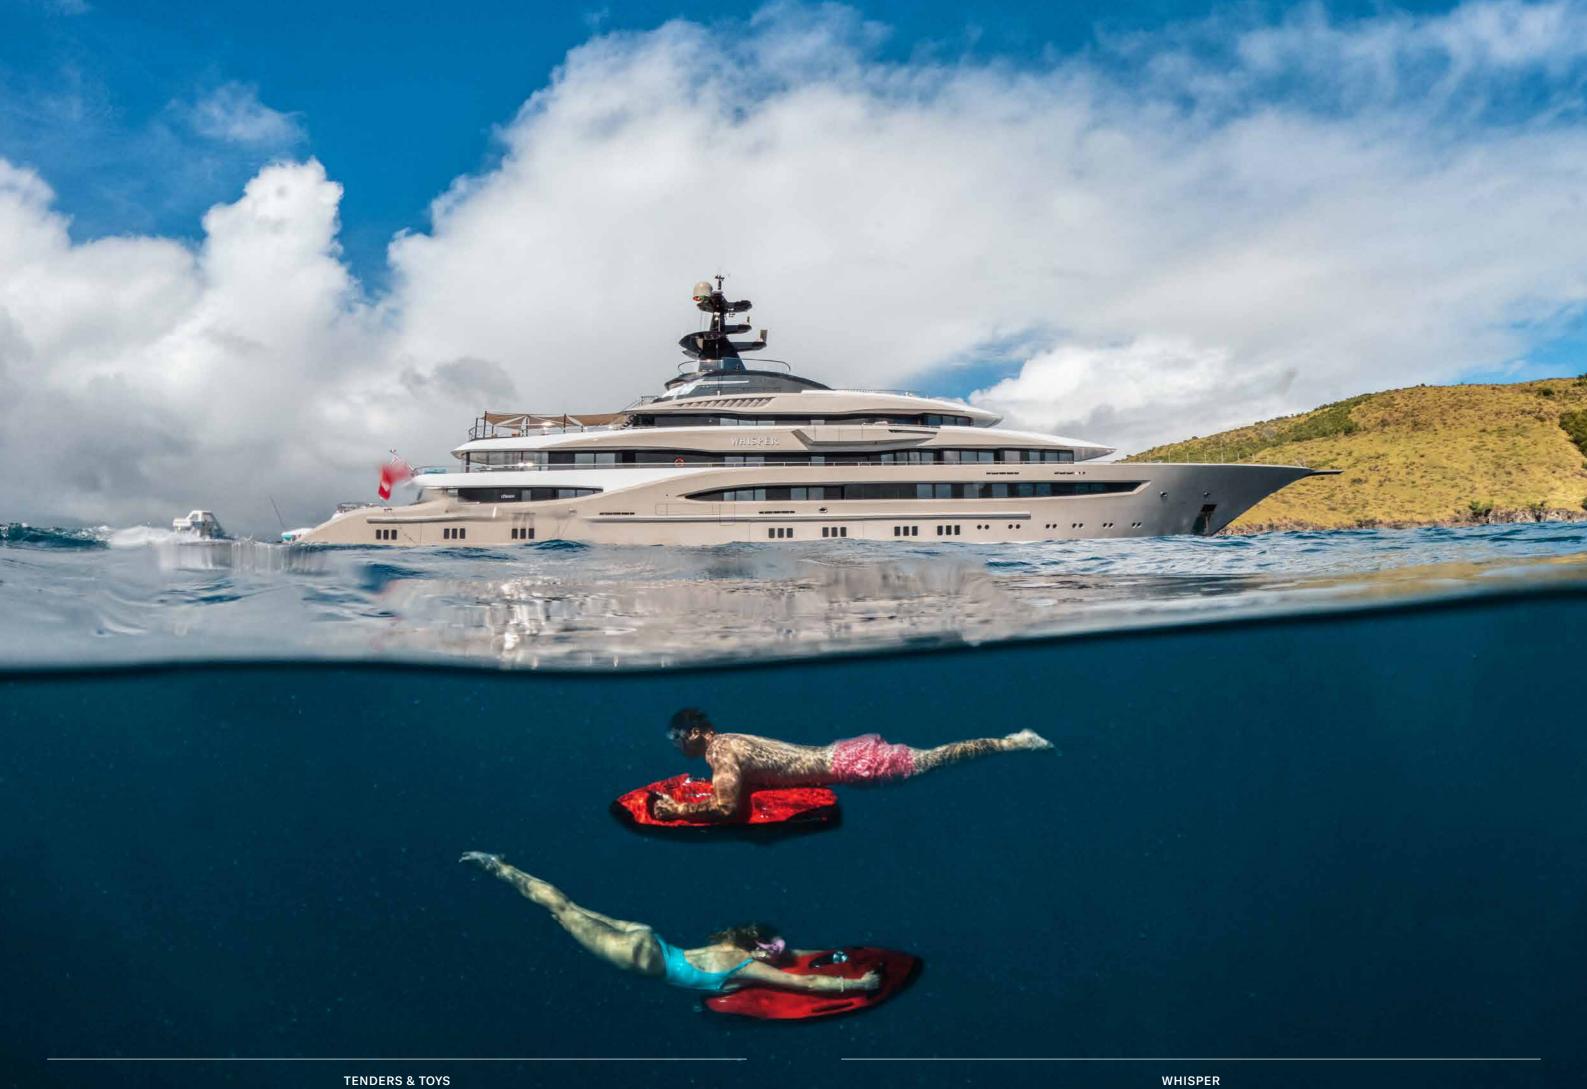

EXTERIOR LIVING

WHISPER

BRIDGE DECK

Extend the fun onto the water with the extensive collection of toys at your disposal.

From leisurely kayak safaris to high-octane thrills on the jet skis, there's a range of equipment available to fill your days with fun while there are two tenders on hand to whisk you ashore for any on-land excursions and a dedicated ski boat for anyone who loves to walk on water.

## THE TOYBOX

**XTENDERS TENDER 10M** HINCKLEY TENDER<sup>10M</sup> YAMAHA JET BOAT (SKI BOAT) 6.5M SEABOBS X4 KAYAKS X4 E-FOILS X2 YAMAHA JET SKIS X4 **STAND UP PADDLE BOARDS**<sup>X4</sup> KNEE BOARDING WAKEBOARDS AND WATERSKIS **TOWABLE FOIL BOARD** BASKETBALL COURT AQUAGLIDE PEBBLE RUN PLATFORM **TOWABLE TOYS SEARAFT 4 UNIT JET SKI & E-FOIL DOCK 12 PERSON CABANA DOUBLE SLIDE PIRATE TOWER** AQUAGLIDE TRAMPOLINE DECK & BEACH GAMES: VOLLEY BALL, **CORN HOLE, SPIKE BALL** GOLF