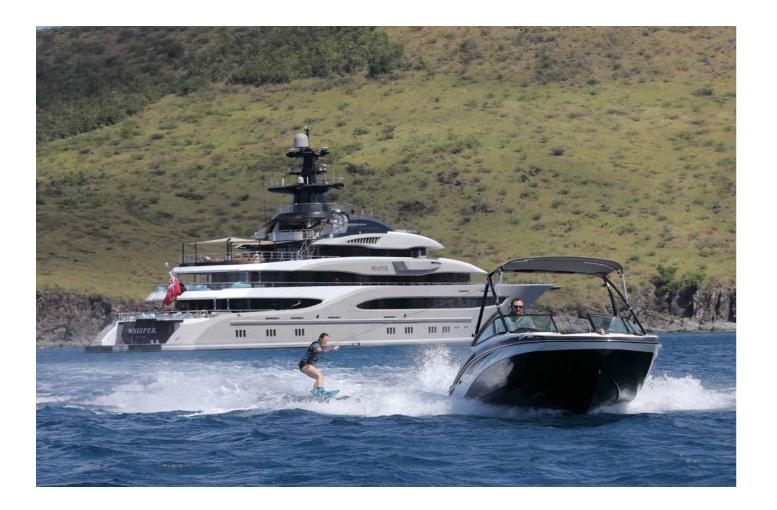

EXTERIOR LIVING

WHISPER

BRIDGE DECK

Extend the fun onto the water with the extensive collection of toys at your disposal.

From leisurely kayak safaris to high-octane thrills on the jet skis, there's a range of equipment available to fill your days with fun while there are two tenders on hand to whisk you ashore for any on-land excursions and a dedicated ski boat for anyone who loves to walk on water.

# A PLAYGROUND ON THE WATER

## THE TOYBOX

**XTENDERS TENDER 10M** HINCKLEY TENDER<sup>10M</sup> YAMAHA JET BOAT (SKI BOAT) 6.5M SEABOBS X4 KAYAKS X4 E-FOILS X2 YAMAHA JET SKIS X4 **STAND UP PADDLE BOARDS**<sup>X4</sup> KNEE BOARDING WAKEBOARDS AND WATERSKIS **TOWABLE FOIL BOARD** BASKETBALL COURT AQUAGLIDE PEBBLE RUN PLATFORM **TOWABLE TOYS SEARAFT 4 UNIT JET SKI & E-FOIL DOCK 12 PERSON CABANA DOUBLE SLIDE PIRATE TOWER** AQUAGLIDE TRAMPOLINE DECK & BEACH GAMES: VOLLEY BALL, **CORN HOLE, SPIKE BALL** GOLF