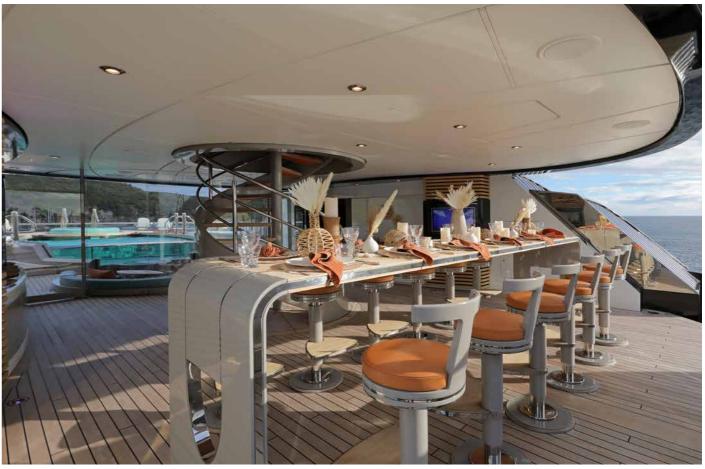

### **SOCIABLE ON** ANY SCALE

The sports bar can transform to a night club by night. While Whisper can – and has - hosted the largest parties, the beauty of her Reymond Langton design is its ability to create an atmosphere of warmth and intimacy. Soft, soothing lighting bathes the interiors, enhancing the sense of cosiness, while precious materials and delicate touches provide luxury at every turn.

SPORTS BAR

Located on the lower deck, Whisper's spa, with hammam, spa pool, cold plunge pool, steam shower and massage room, provides a sanctuary for relaxation and rejuvenation.