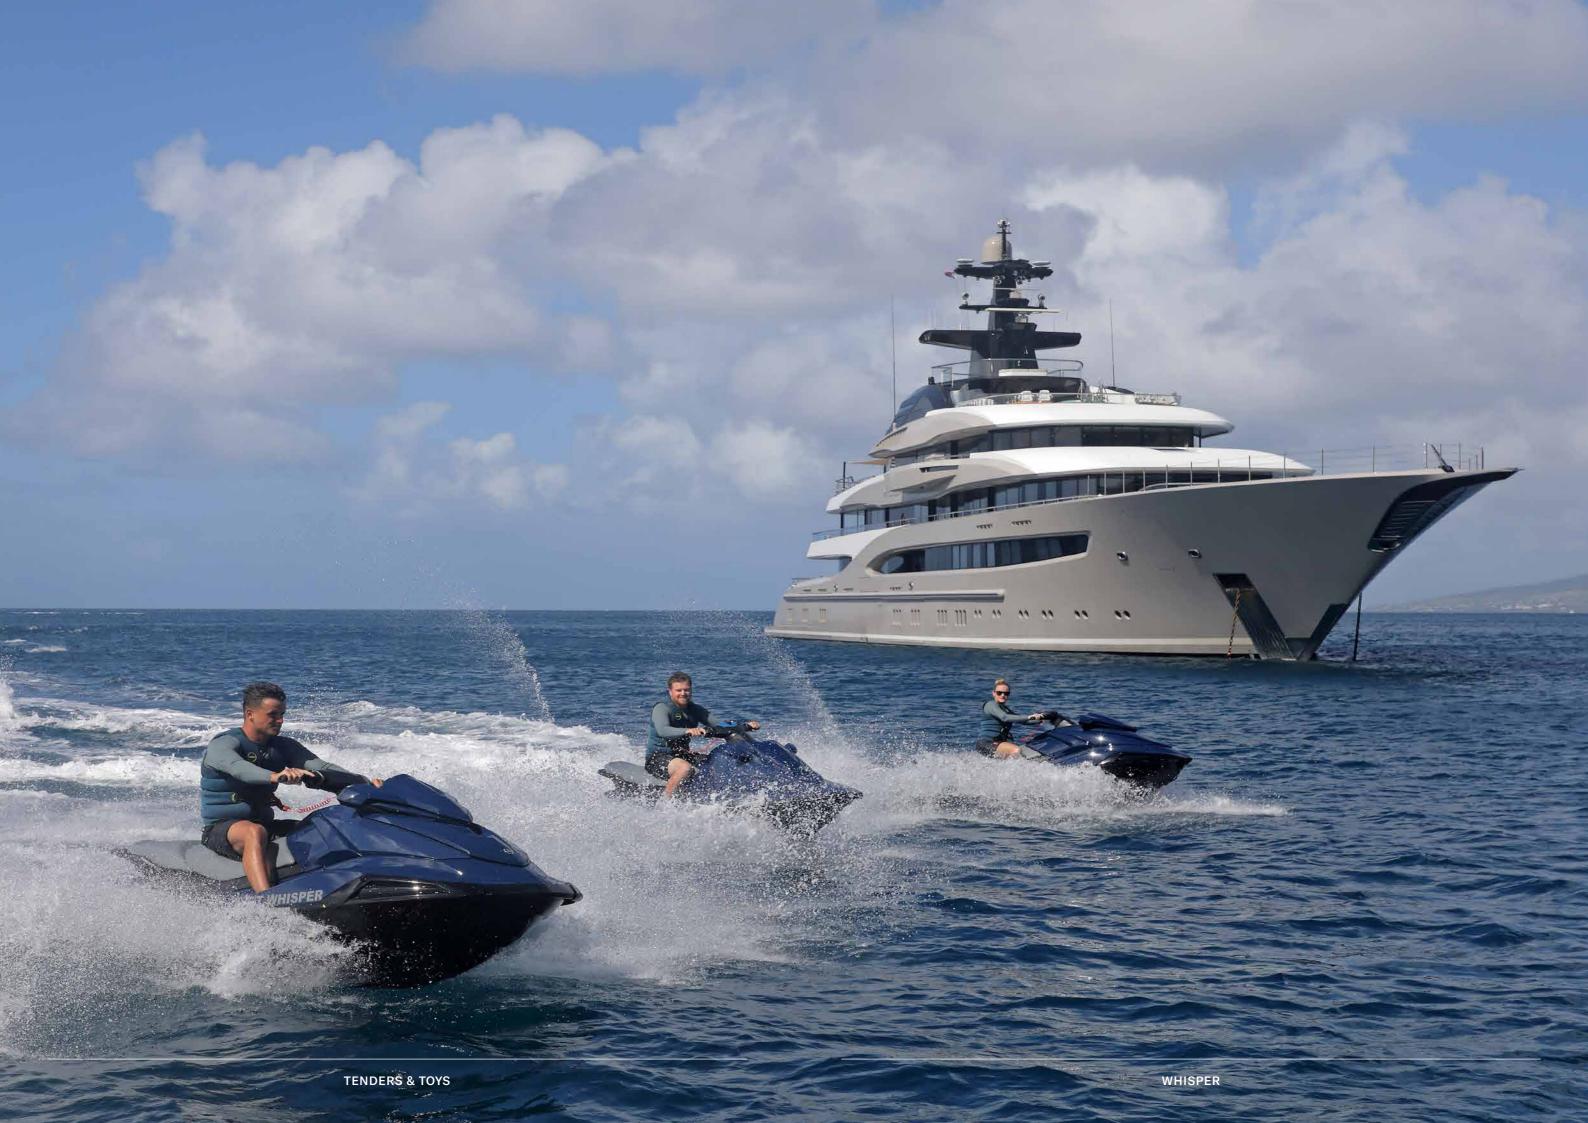

EXTERIOR LIVING

WHISPER

BRIDGE DECK

Extend the fun onto the water with the extensive collection of toys at your disposal.

From leisurely kayak safaris to high-octane thrills on the jet skis, there's a range of equipment available to fill your days with fun while there are two tenders on hand to whisk you ashore for any on-land excursions and a dedicated ski boat for anyone who loves to walk on water.

# A PLAYGROUND ON THE WATER

## THE TOYBOX

**XTENDERS TENDER 10M** HINCKLEY TENDER<sup>10M</sup> YAMAHA JET BOAT (SKI BOAT) 6.5M SEABOBS X4 KAYAKS X4 E-FOILS X2 YAMAHA JET SKIS X4 **STAND UP PADDLE BOARDS**<sup>X4</sup> KNEE BOARDING WAKEBOARDS AND WATERSKIS **TOWABLE FOIL BOARD** BASKETBALL COURT AQUAGLIDE PEBBLE RUN PLATFORM **TOWABLE TOYS SEARAFT 4 UNIT JET SKI & E-FOIL DOCK 12 PERSON CABANA DOUBLE SLIDE PIRATE TOWER** AQUAGLIDE TRAMPOLINE DECK & BEACH GAMES: VOLLEY BALL, **CORN HOLE, SPIKE BALL** GOLF