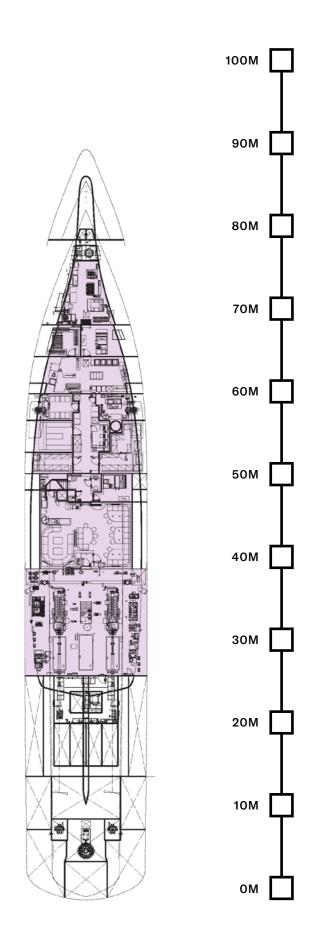

LENGTH 95.2M (312'4'')

BEAM 13.8M (45'3") DRAFT 4M (13'2") **MAX SPEED** 

**16 KNOTS** 

Whisper's interior is a masterpiece of design, with the ability to cater to both grand-scale entertaining and intimate charter parties. The main guest spaces are located on the main and upper decks; on the main deck, a cinema room adjacent to the guest cabins, that can double as a guest salon or reading room, and the opulent doubleheight main salon, which is connected to the upper deck lounge and dining room via an impressive atrium staircase, flanked by two video walls, setting the stage for large events.