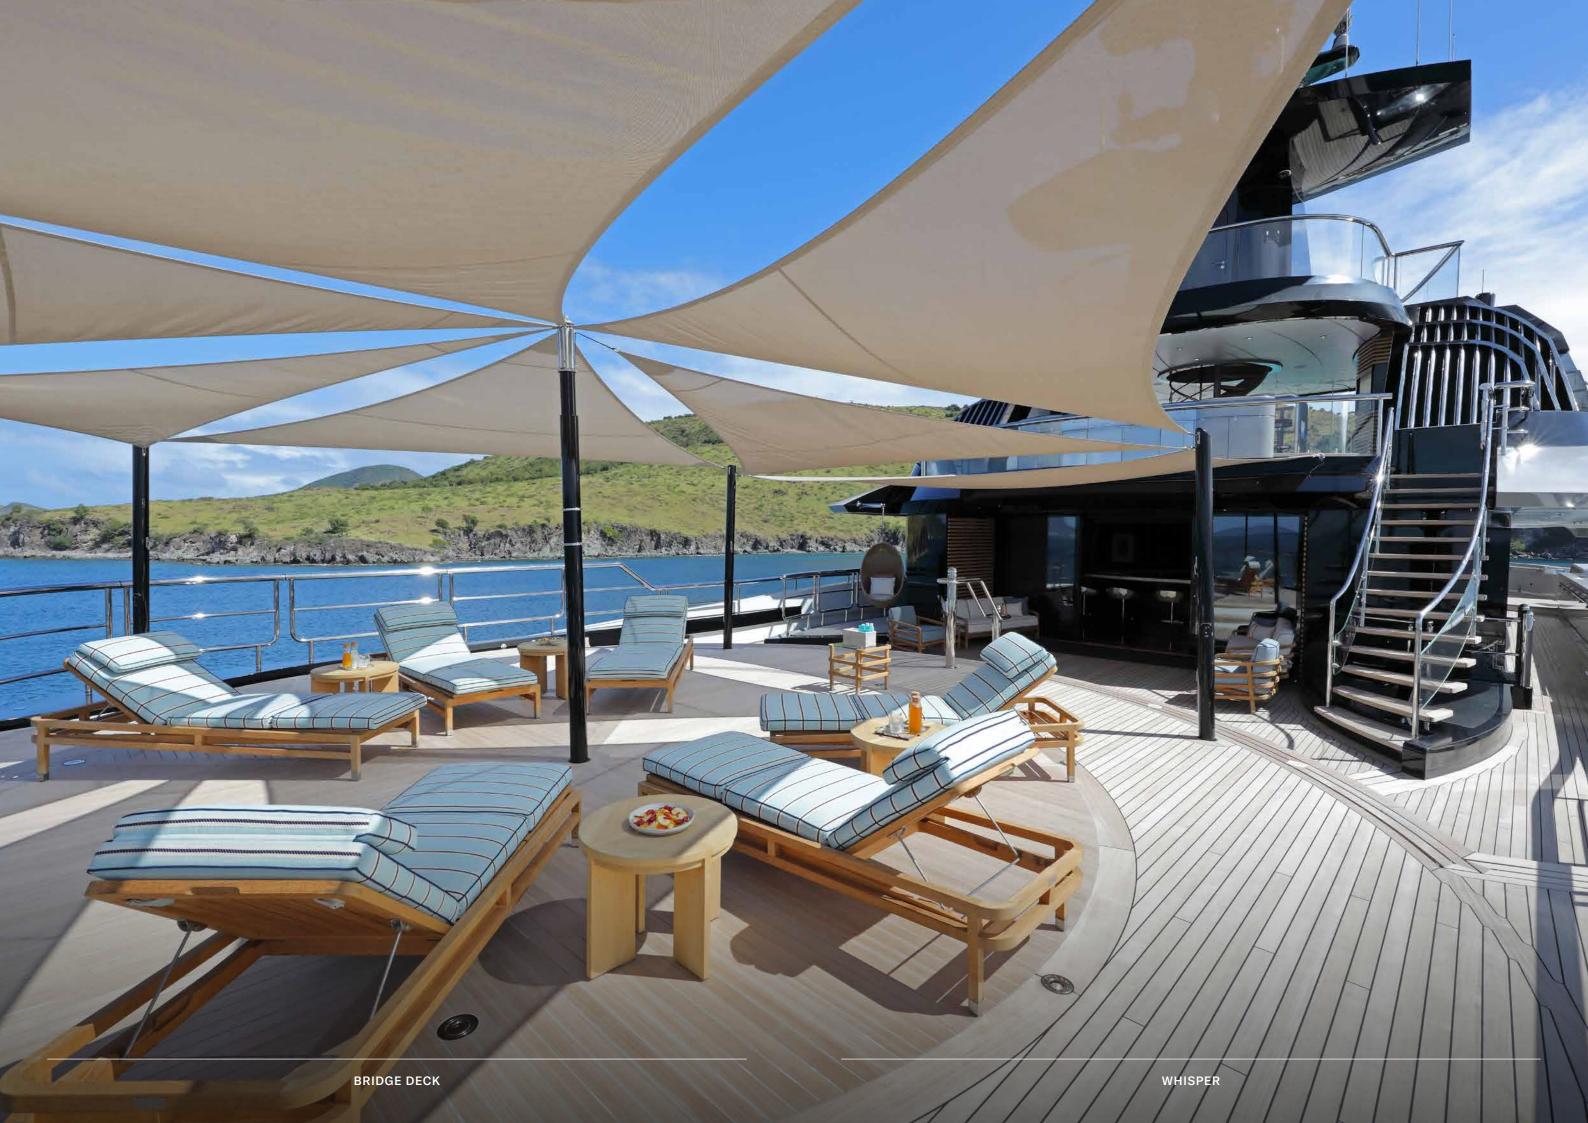

CABIN ARRANGEMENT

PRINCIPAL SUITE

Whisper's exterior spaces are meticulously designed to cater for both relaxation and entertainment. Generous staircases connect the spaces seamlessly, creating an ideal guest circulation. Make a splash in the sun deck's 12-metre mosaic pool and integrated Jacuzzi, or take in the views from the observation deck above, accessible via a winding staircase.

### NEVER-ENDING OPTIONS

Pick up the pace with a game of basketball on the foredeck court or enjoy a sundowner on the expansive outdoor lounge area. The vast aft deck, which can be configured as a large sports bar or even a night club, is the perfect way to end the evening.

EXTERIOR LIVING

WHISPER

BRIDGE DECK

Extend the fun onto the water with the extensive collection of toys at your disposal.

From leisurely kayak safaris to high-octane thrills on the jet skis, there's a range of equipment available to fill your days with fun while there are two tenders on hand to whisk you ashore for any on-land excursions and a dedicated ski boat for anyone who loves to walk on water.