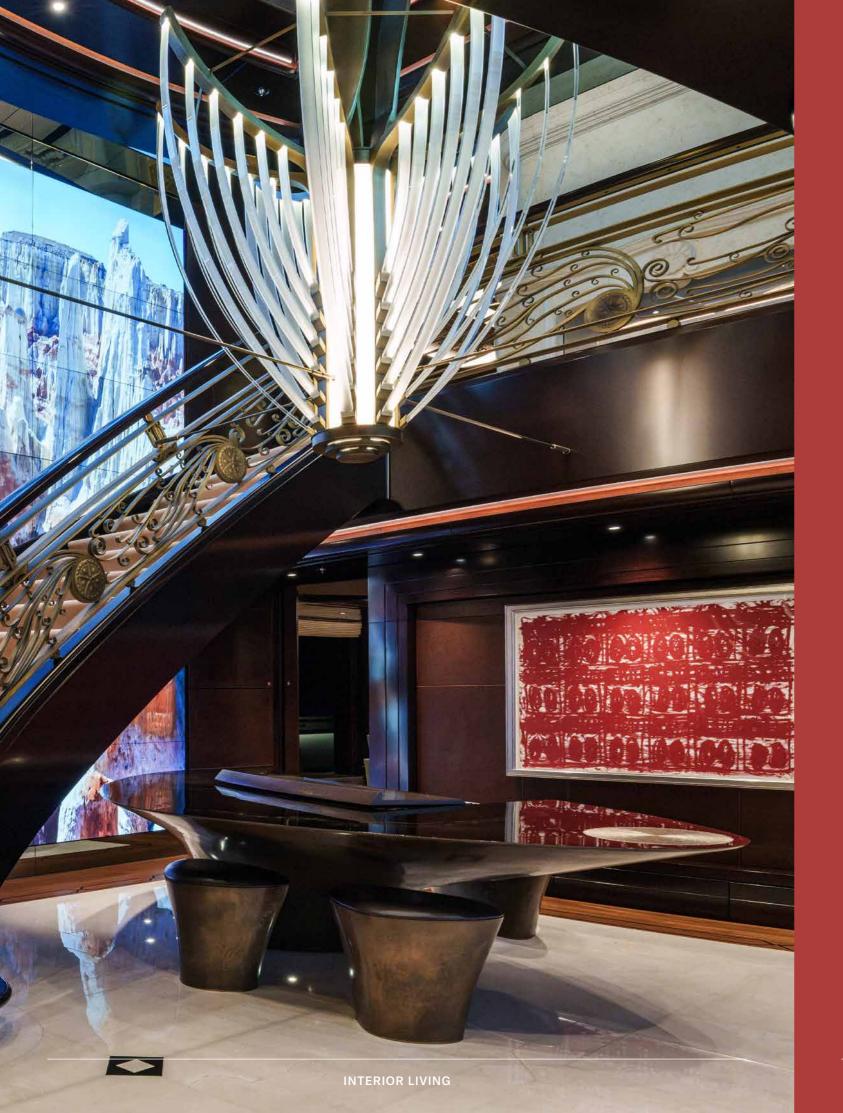

LENGTH 95.2M (312'4'')

BEAM 13.8M (45'3") DRAFT 4M (13'2") **MAX SPEED** 

**16 KNOTS** 

Whisper's interior is a masterpiece of design, with the ability to cater to both grand-scale entertaining and intimate charter parties. The main guest spaces are located on the main and upper decks; on the main deck, a cinema room adjacent to the guest cabins, that can double as a guest salon or reading room, and the opulent doubleheight main salon, which is connected to the upper deck lounge and dining room via an impressive atrium staircase, flanked by two video walls, setting the stage for large events.

### **SOCIABLE ON** ANY SCALE

The sports bar can transform to a night club by night. While Whisper can – and has - hosted the largest parties, the beauty of her Reymond Langton design is its ability to create an atmosphere of warmth and intimacy. Soft, soothing lighting bathes the interiors, enhancing the sense of cosiness, while precious materials and delicate touches provide luxury at every turn.