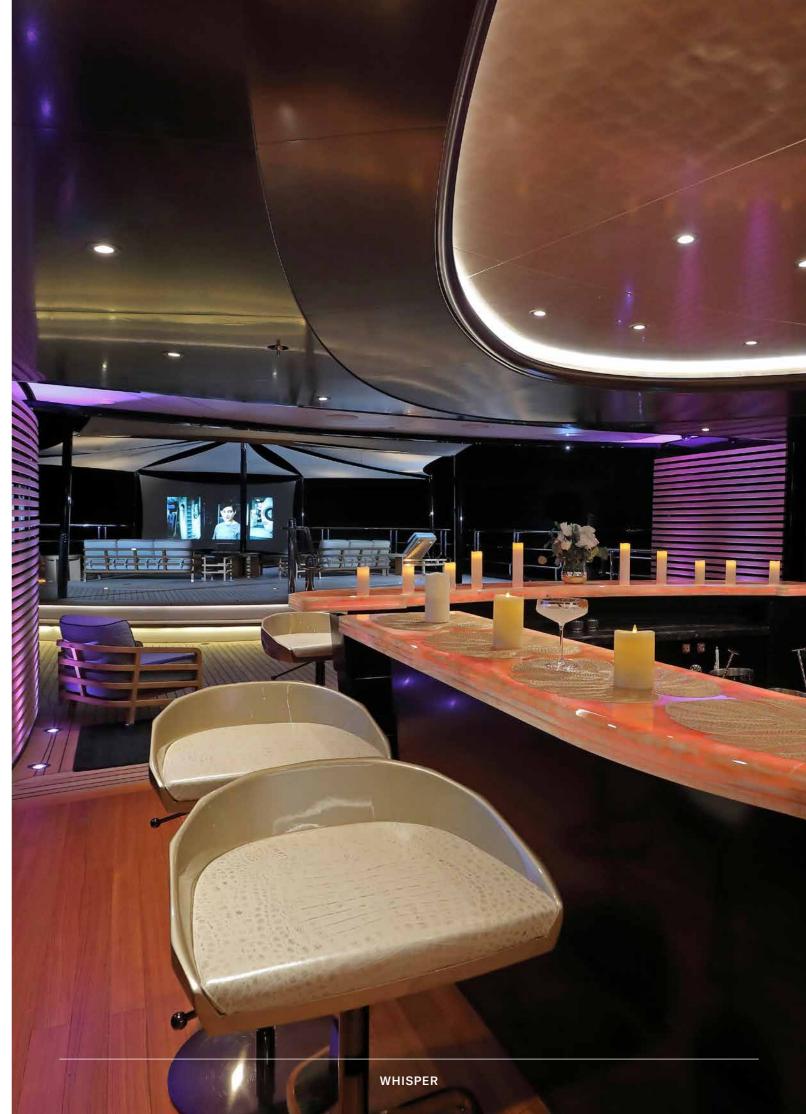

### **SOCIABLE ON** ANY SCALE

The sports bar can transform to a night club by night. While Whisper can – and has - hosted the largest parties, the beauty of her Reymond Langton design is its ability to create an atmosphere of warmth and intimacy. Soft, soothing lighting bathes the interiors, enhancing the sense of cosiness, while precious materials and delicate touches provide luxury at every turn.

SPORTS BAR

Located on the lower deck, Whisper's spa, with hammam, spa pool, cold plunge pool, steam shower and massage room, provides a sanctuary for relaxation and rejuvenation.