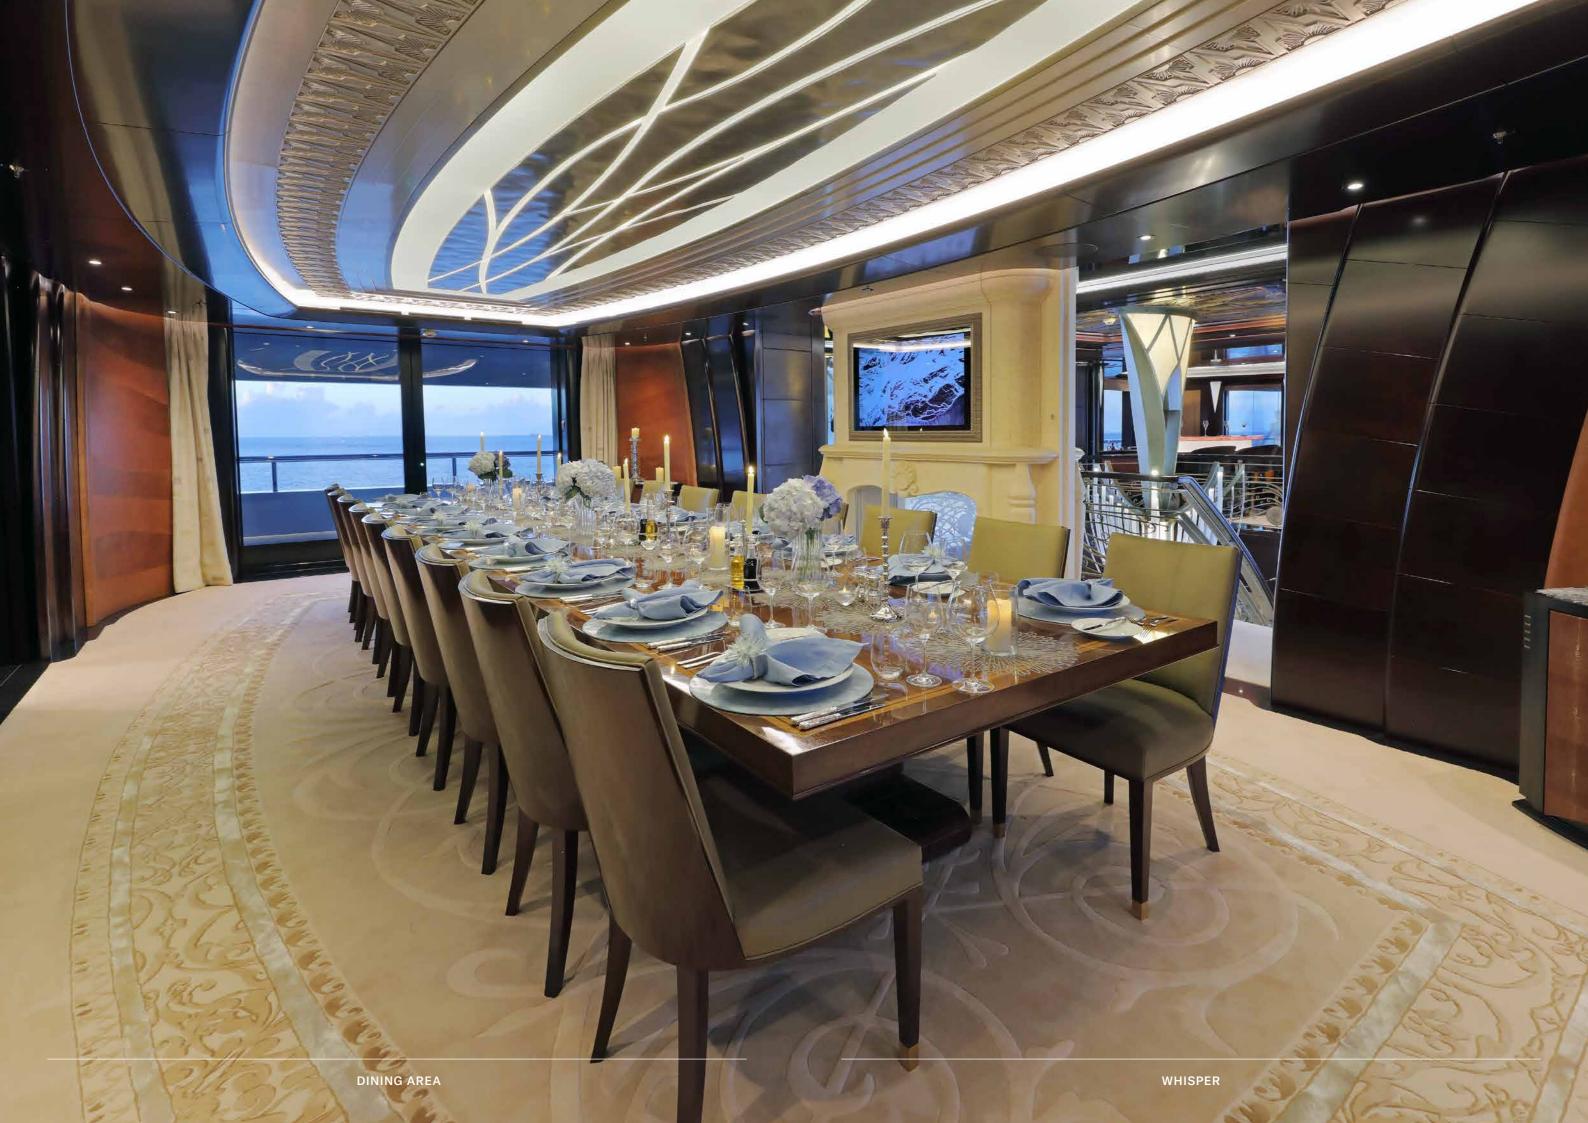

LENGTH 95.2M (312'4'')

BEAM 13.8M (45'3") DRAFT 4M (13'2") **MAX SPEED** 

**16 KNOTS** 

Whisper's interior is a masterpiece of design, with the ability to cater to both grand-scale entertaining and intimate charter parties. The main guest spaces are located on the main and upper decks; on the main deck, a cinema room adjacent to the guest cabins, that can double as a guest salon or reading room, and the opulent doubleheight main salon, which is connected to the upper deck lounge and dining room via an impressive atrium staircase, flanked by two video walls, setting the stage for large events.