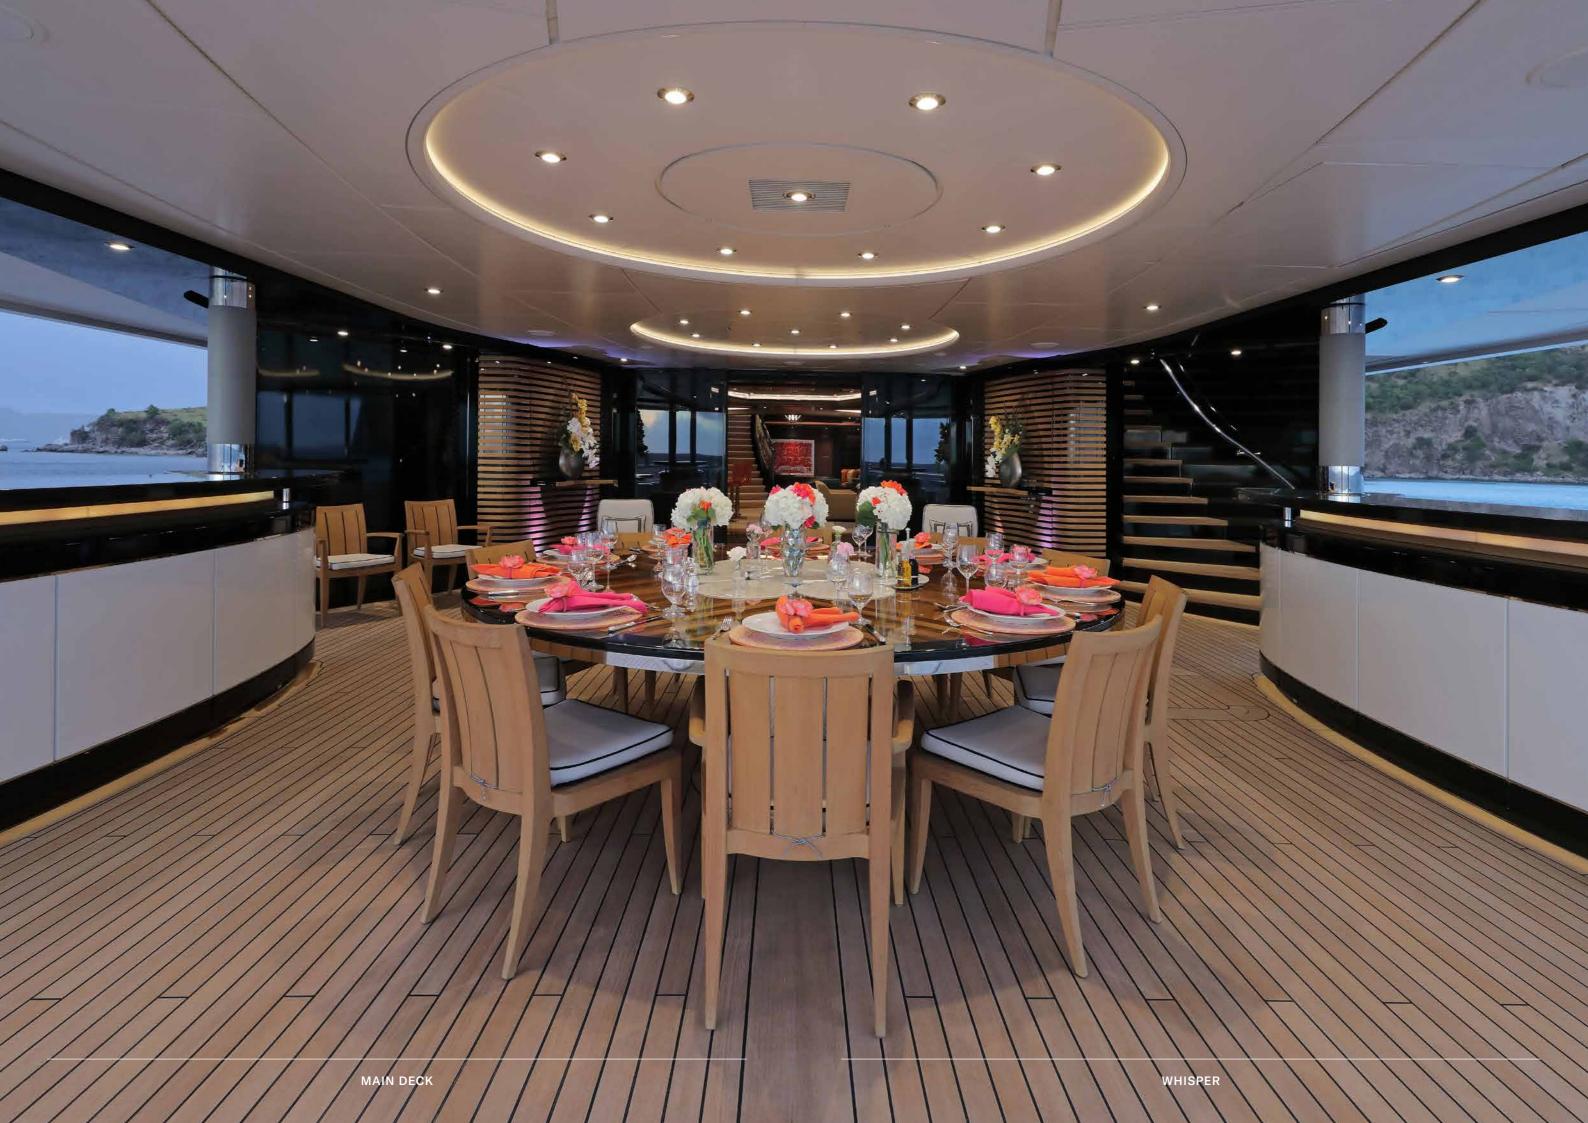

LENGTH 95.2M (312'4'')

BEAM 13.8M (45'3") DRAFT 4M (13'2") **MAX SPEED** 

**16 KNOTS** 

Whisper's interior is a masterpiece of design, with the ability to cater to both grand-scale entertaining and intimate charter parties. The main guest spaces are located on the main and upper decks; on the main deck, a cinema room adjacent to the guest cabins, that can double as a guest salon or reading room, and the opulent doubleheight main salon, which is connected to the upper deck lounge and dining room via an impressive atrium staircase, flanked by two video walls, setting the stage for large events.

### MAIN DECK