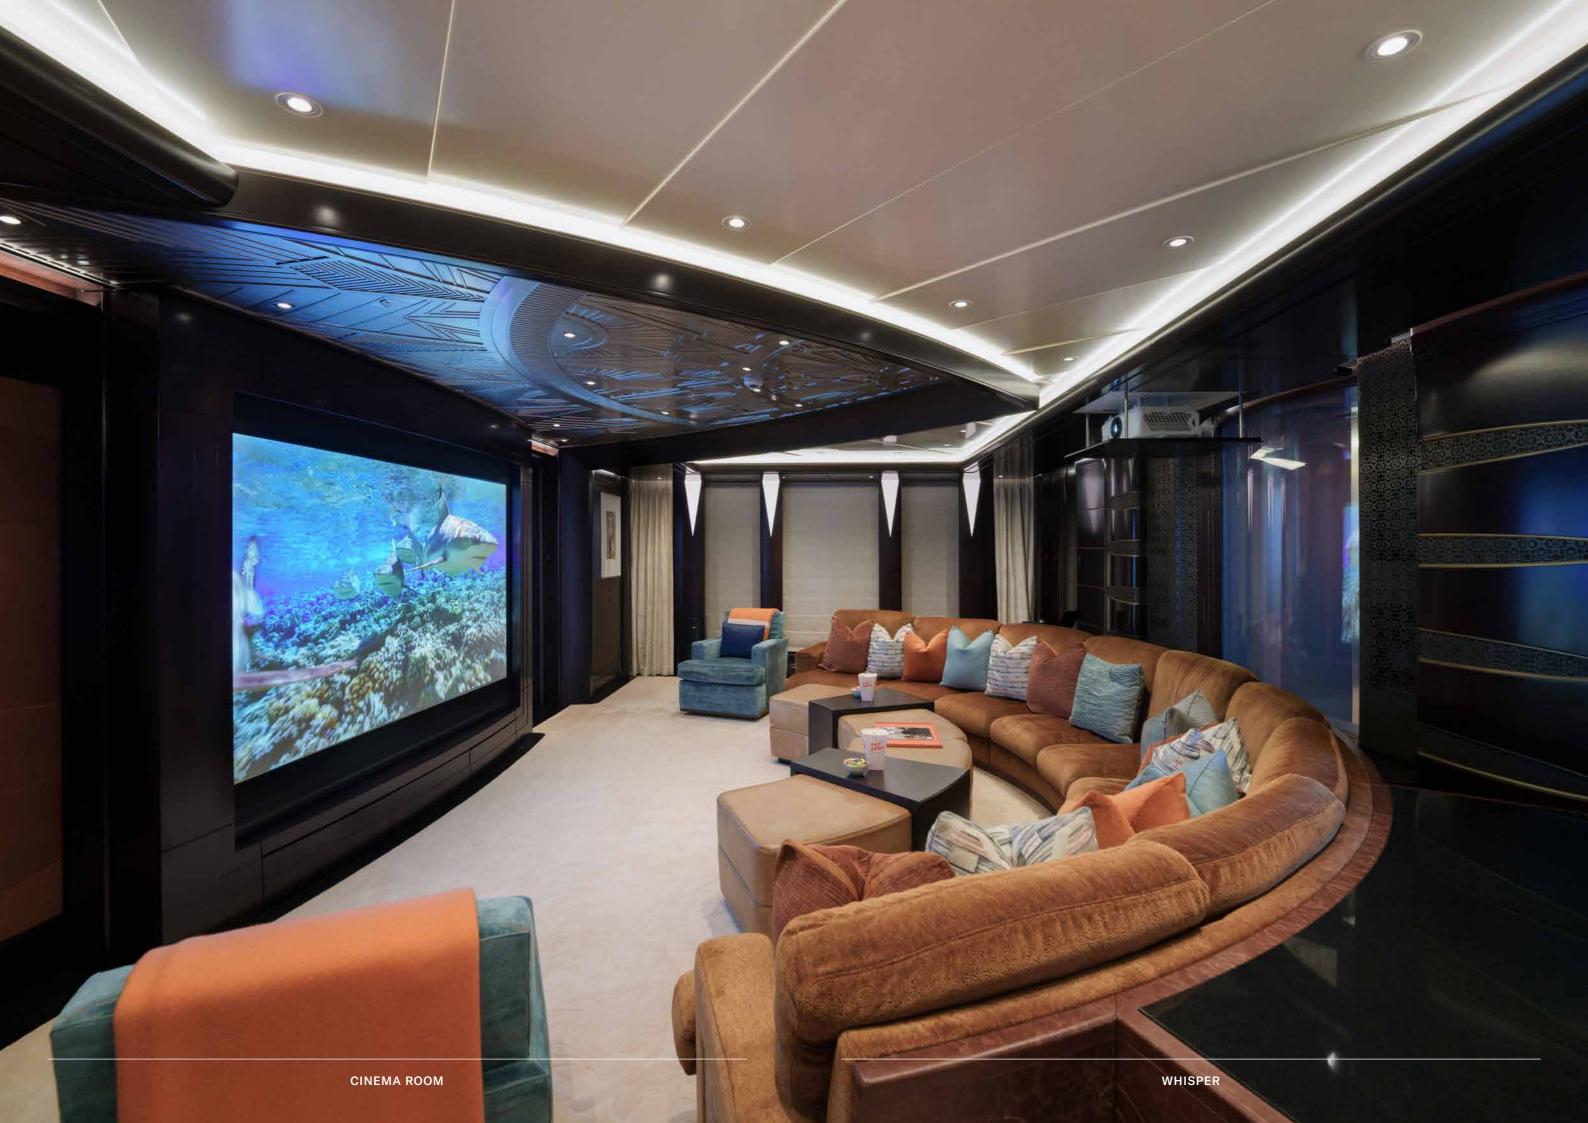

Whisper is not like other yachts. At 95 metres, her size alone makes her a marvel of the seas. Fusing high glamour with a guest-centric, serviceorientated layout, Whisper's five larger-than-life decks contain every amenity you could possibly need for a fun-packed week at sea, including three full lounging and dining areas, formal dining for 18 guests; a full-service spa; two retractable sea terraces that open from the lobby and gym spaces; a double-height main saloon and cinema room.

LENGTH 95.2M (312'4'')

BEAM 13.8M (45'3") DRAFT 4M (13'2") **MAX SPEED** 

**16 KNOTS** 

Whisper's interior is a masterpiece of design, with the ability to cater to both grand-scale entertaining and intimate charter parties. The main guest spaces are located on the main and upper decks; on the main deck, a cinema room adjacent to the guest cabins, that can double as a guest salon or reading room, and the opulent doubleheight main salon, which is connected to the upper deck lounge and dining room via an impressive atrium staircase, flanked by two video walls, setting the stage for large events.