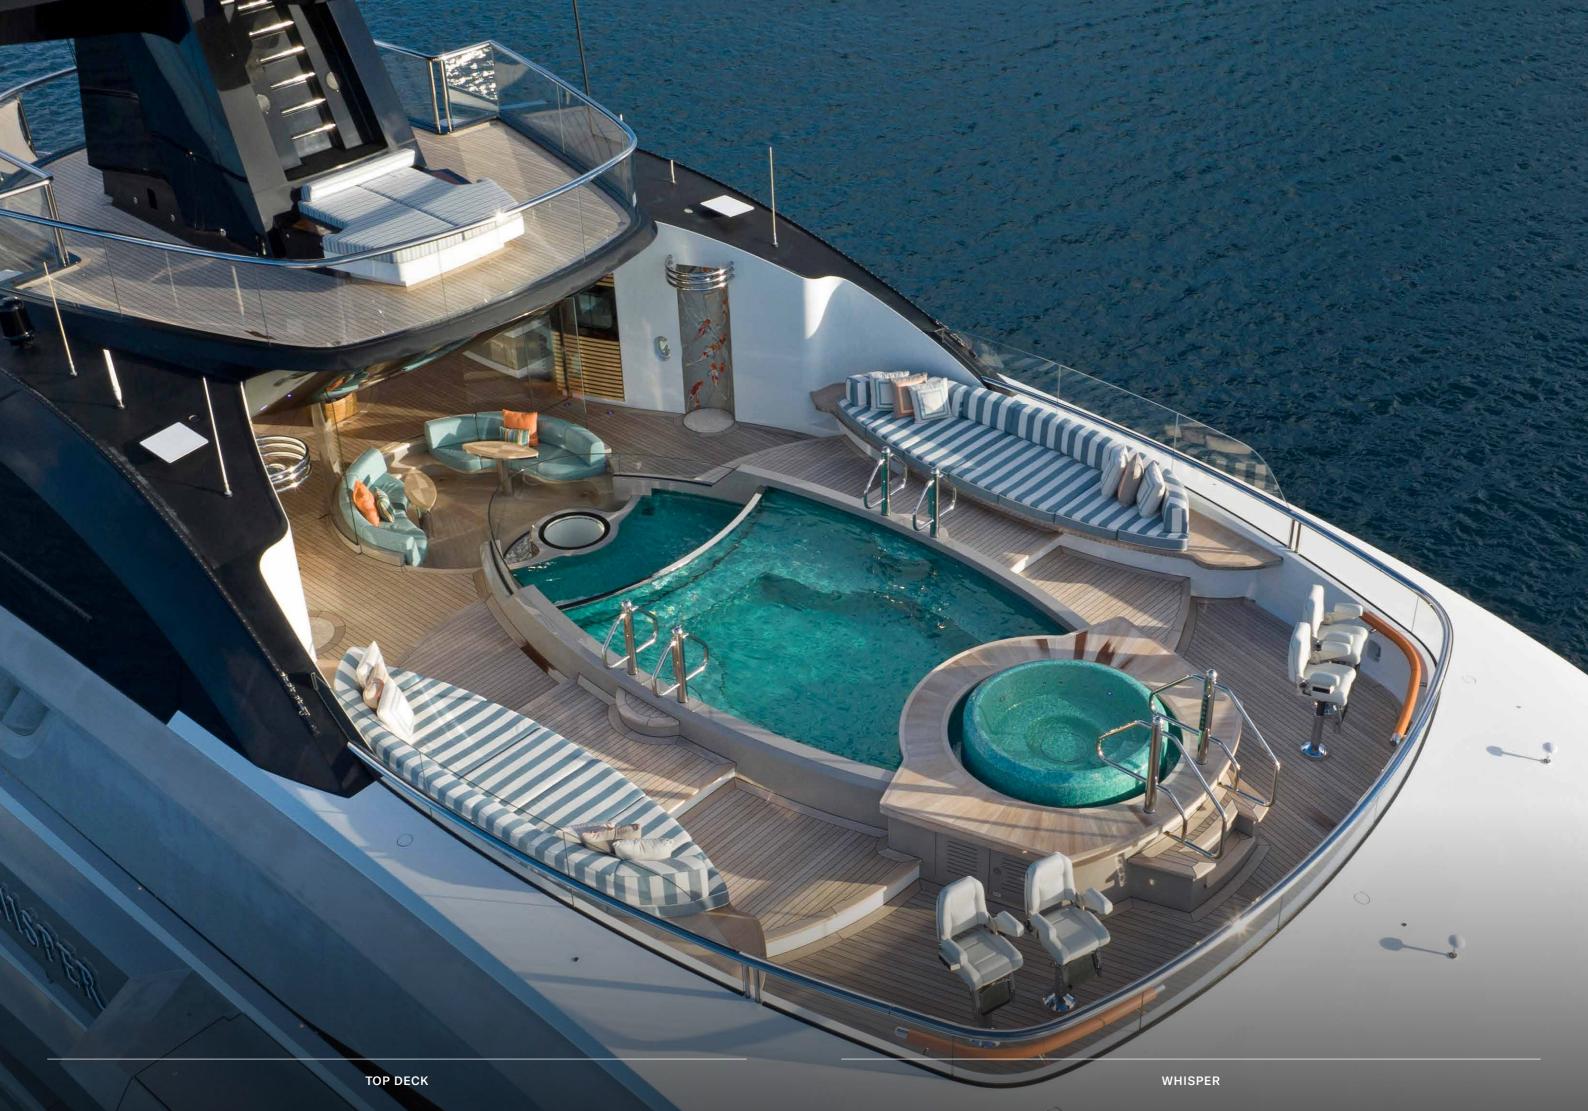

CABIN ARRANGEMENT

PRINCIPAL SUITE

Whisper's exterior spaces are meticulously designed to cater for both relaxation and entertainment. Generous staircases connect the spaces seamlessly, creating an ideal guest circulation. Make a splash in the sun deck's 12-metre mosaic pool and integrated Jacuzzi, or take in the views from the observation deck above, accessible via a winding staircase.

### NEVER-ENDING OPTIONS

Pick up the pace with a game of basketball on the foredeck court or enjoy a sundowner on the expansive outdoor lounge area. The vast aft deck, which can be configured as a large sports bar or even a night club, is the perfect way to end the evening.