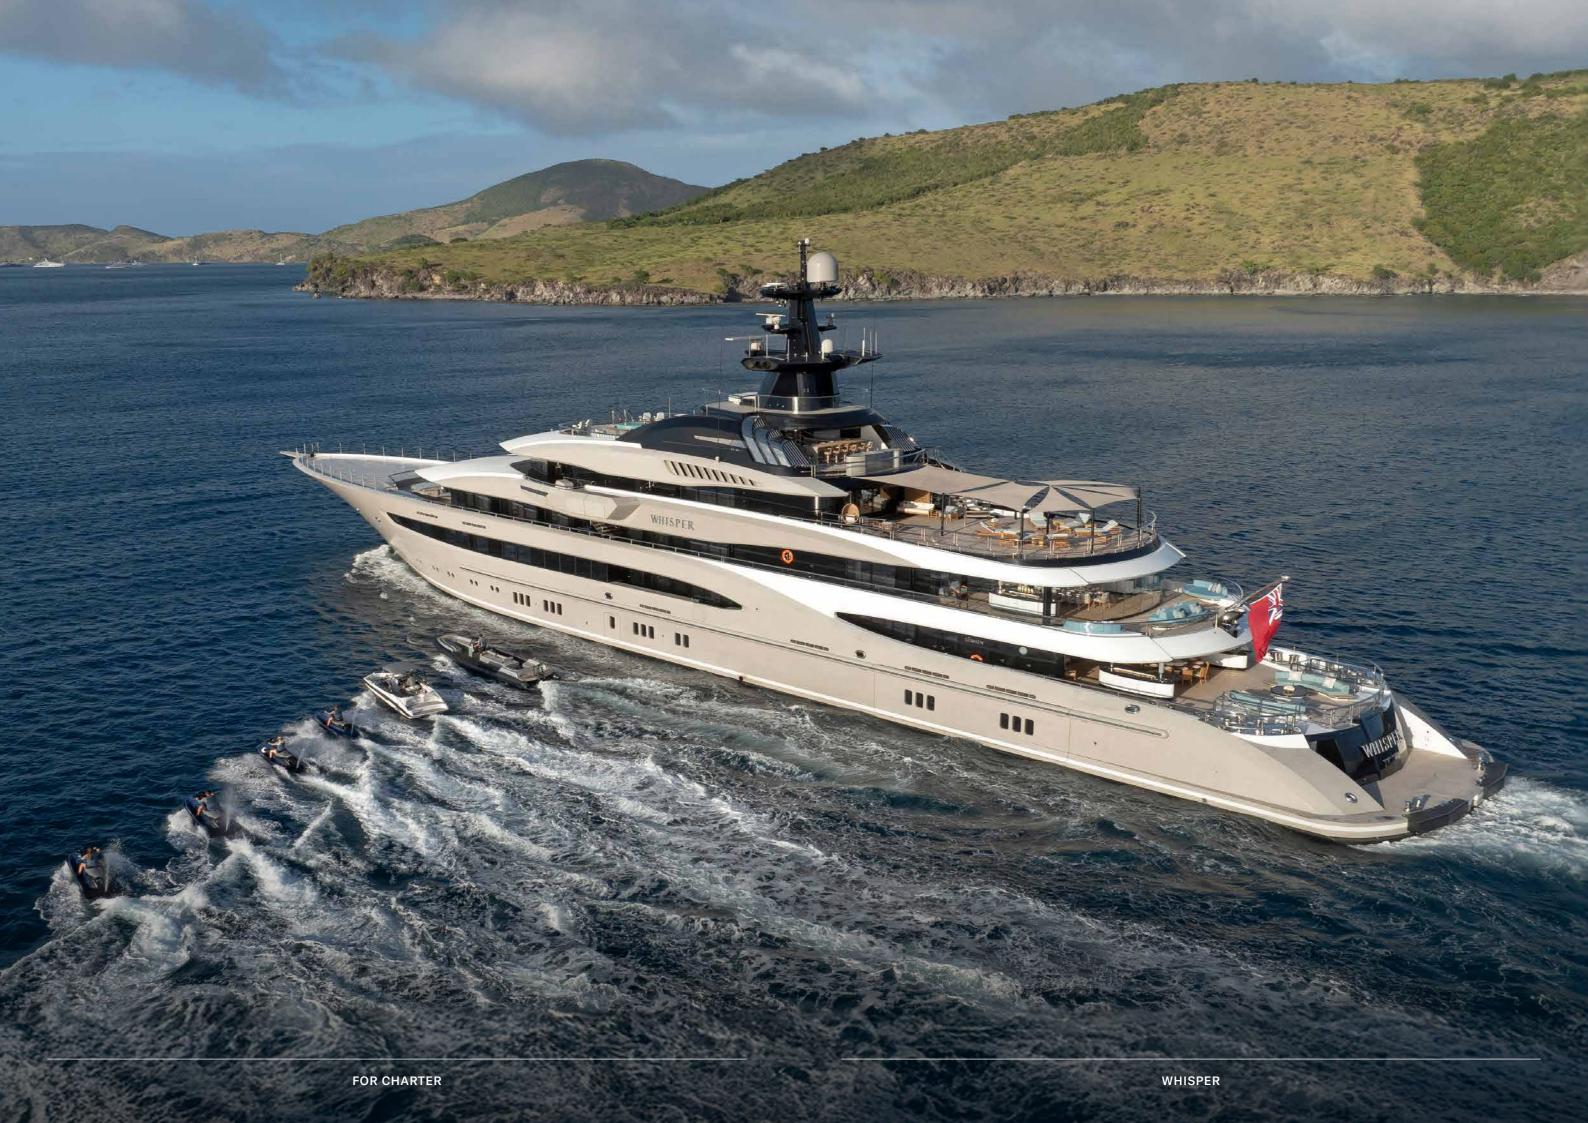

Whisper is not like other yachts. At 95 metres, her size alone makes her a marvel of the seas. Fusing high glamour with a guest-centric, serviceorientated layout, Whisper's five larger-than-life decks contain every amenity you could possibly need for a fun-packed week at sea, including three full lounging and dining areas, formal dining for 18 guests; a full-service spa; two retractable sea terraces that open from the lobby and gym spaces; a double-height main saloon and cinema room.

### LUXURY RESORT AT SEA

Such a line up has earnt her a list of accolades to her name, including a prize at the prestigious World Superyacht Awards. Accommodating 12 guests in seven sumptuous suites, Whisper blends the opulence, entertainment and service of a world-renowned resort with the freedom and flexibility to explore the ocean.