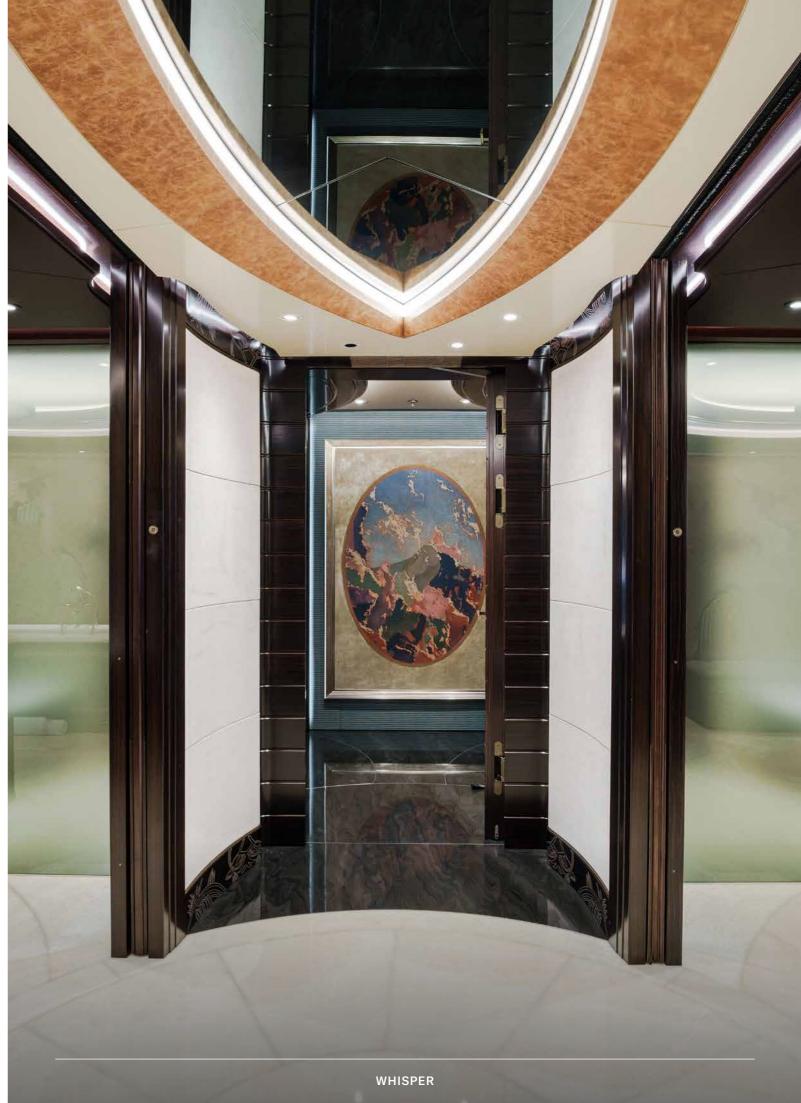

LENGTH 95.2M (312'4'')

BEAM 13.8M (45'3") DRAFT 4M (13'2") **MAX SPEED** 

**16 KNOTS** 

Whisper's interior is a masterpiece of design, with the ability to cater to both grand-scale entertaining and intimate charter parties. The main guest spaces are located on the main and upper decks; on the main deck, a cinema room adjacent to the guest cabins, that can double as a guest salon or reading room, and the opulent doubleheight main salon, which is connected to the upper deck lounge and dining room via an impressive atrium staircase, flanked by two video walls, setting the stage for large events.