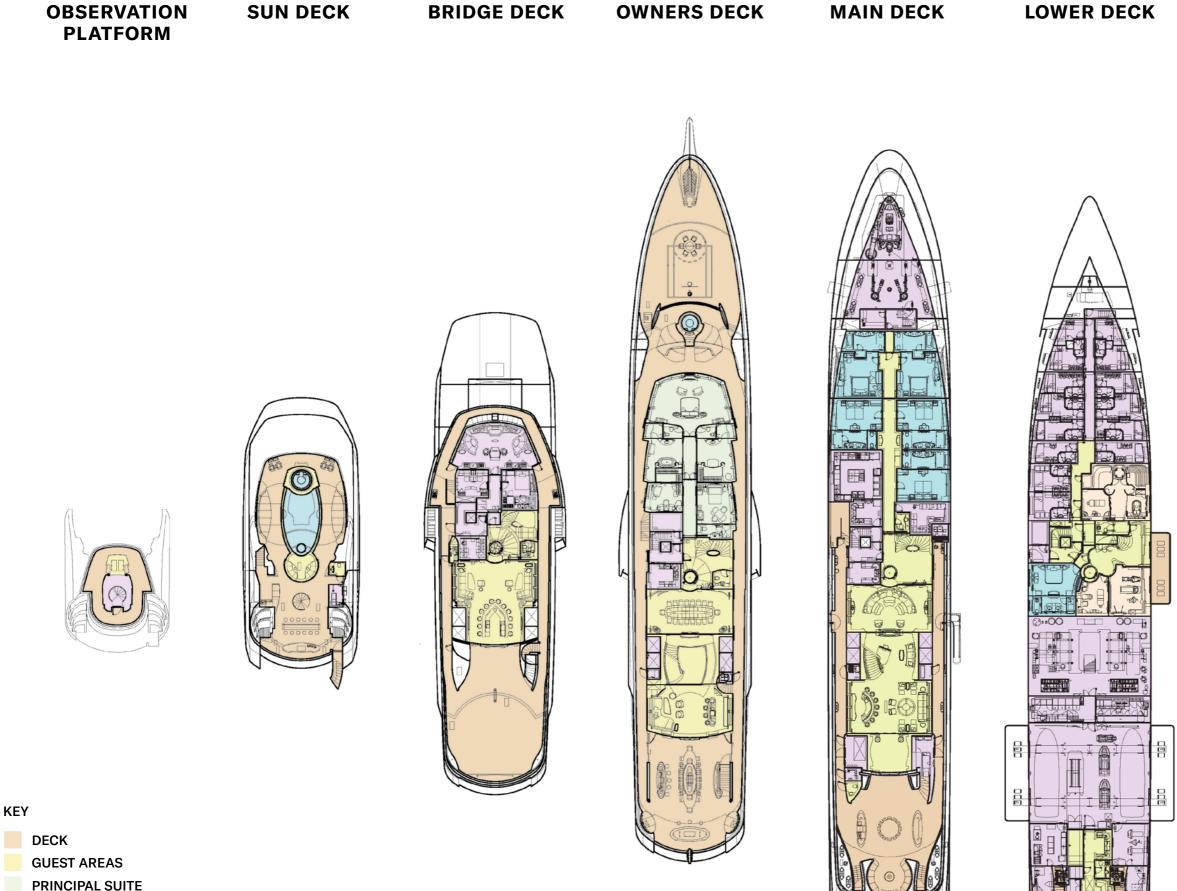

## KEY

GUEST AREAS PRINCIPAL SUITE **GUEST SUITES FITNESS & WELLBEING** SUN DECK **CREW AREAS** 

### KEY

DECK GUEST AREAS PRINCIPAL SUITE **GUEST SUITES** FITNESS & WELLBEING SUN DECK **CREW AREAS** 

**TOP DECK** 

DECK GUEST AREAS PRINCIPAL SUITE **GUEST SUITES** FITNESS & WELLBEING SUN DECK CREW AREAS

KEY

### **OWNERS DECK**

### MAIN DECK