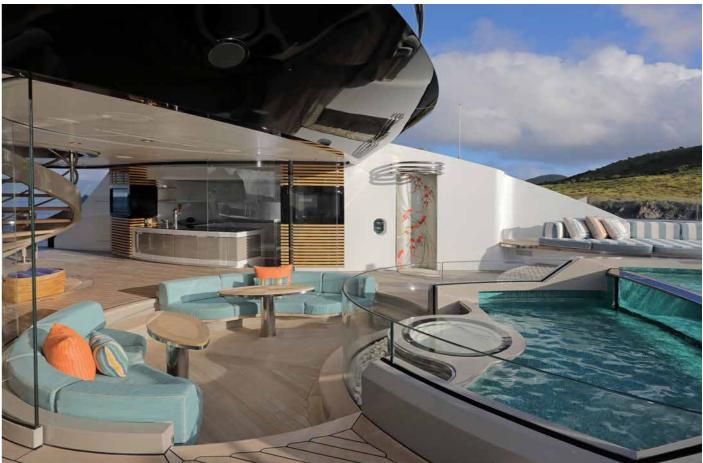

CABIN ARRANGEMENT

PRINCIPAL SUITE

Whisper's exterior spaces are meticulously designed to cater for both relaxation and entertainment. Generous staircases connect the spaces seamlessly, creating an ideal guest circulation. Make a splash in the sun deck's 12-metre mosaic pool and integrated Jacuzzi, or take in the views from the observation deck above, accessible via a winding staircase.

### NEVER-ENDING OPTIONS

Pick up the pace with a game of basketball on the foredeck court or enjoy a sundowner on the expansive outdoor lounge area. The vast aft deck, which can be configured as a large sports bar or even a night club, is the perfect way to end the evening.