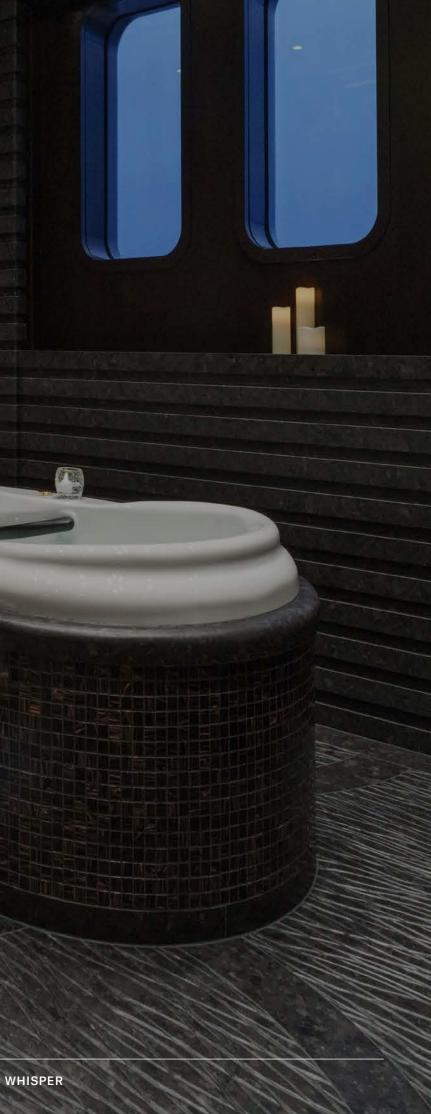

SPORTS BAR

Located on the lower deck, Whisper's spa, with hammam, spa pool, cold plunge pool, steam shower and massage room, provides a sanctuary for relaxation and rejuvenation.

## SPA OUALTY

This meditative space combines dark stones with intriguing, juxtaposed textures, from smooth flat rocks to elegant glass and various wood surfaces, and is bathed in soft, gentle lighting, creating a serene ambiance that invites you to unwind and let go.