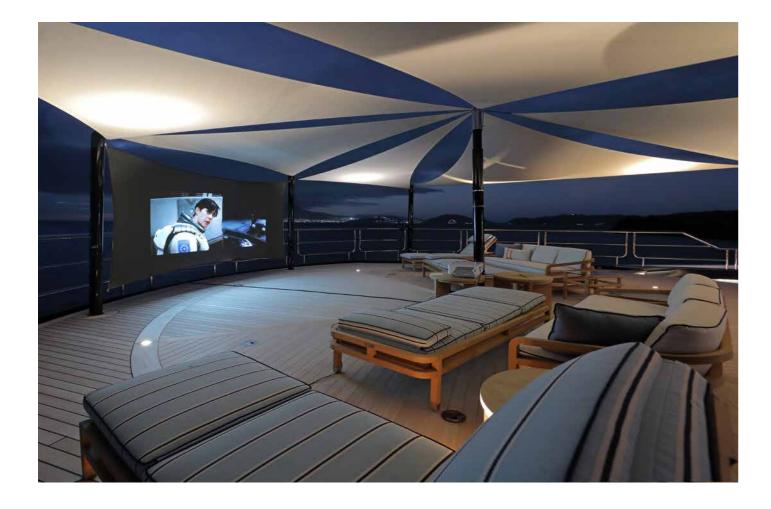

Whisper is not like other yachts. At 95 metres, her size alone makes her a marvel of the seas. Fusing high glamour with a guest-centric, serviceorientated layout, Whisper's five larger-than-life decks contain every amenity you could possibly need for a fun-packed week at sea, including three full lounging and dining areas, formal dining for 18 guests; a full-service spa; two retractable sea terraces that open from the lobby and gym spaces; a double-height main saloon and cinema room.

### NEVER-ENDING OPTIONS

Pick up the pace with a game of basketball on the foredeck court or enjoy a sundowner on the expansive outdoor lounge area. The vast aft deck, which can be configured as a large sports bar or even a night club, is the perfect way to end the evening.