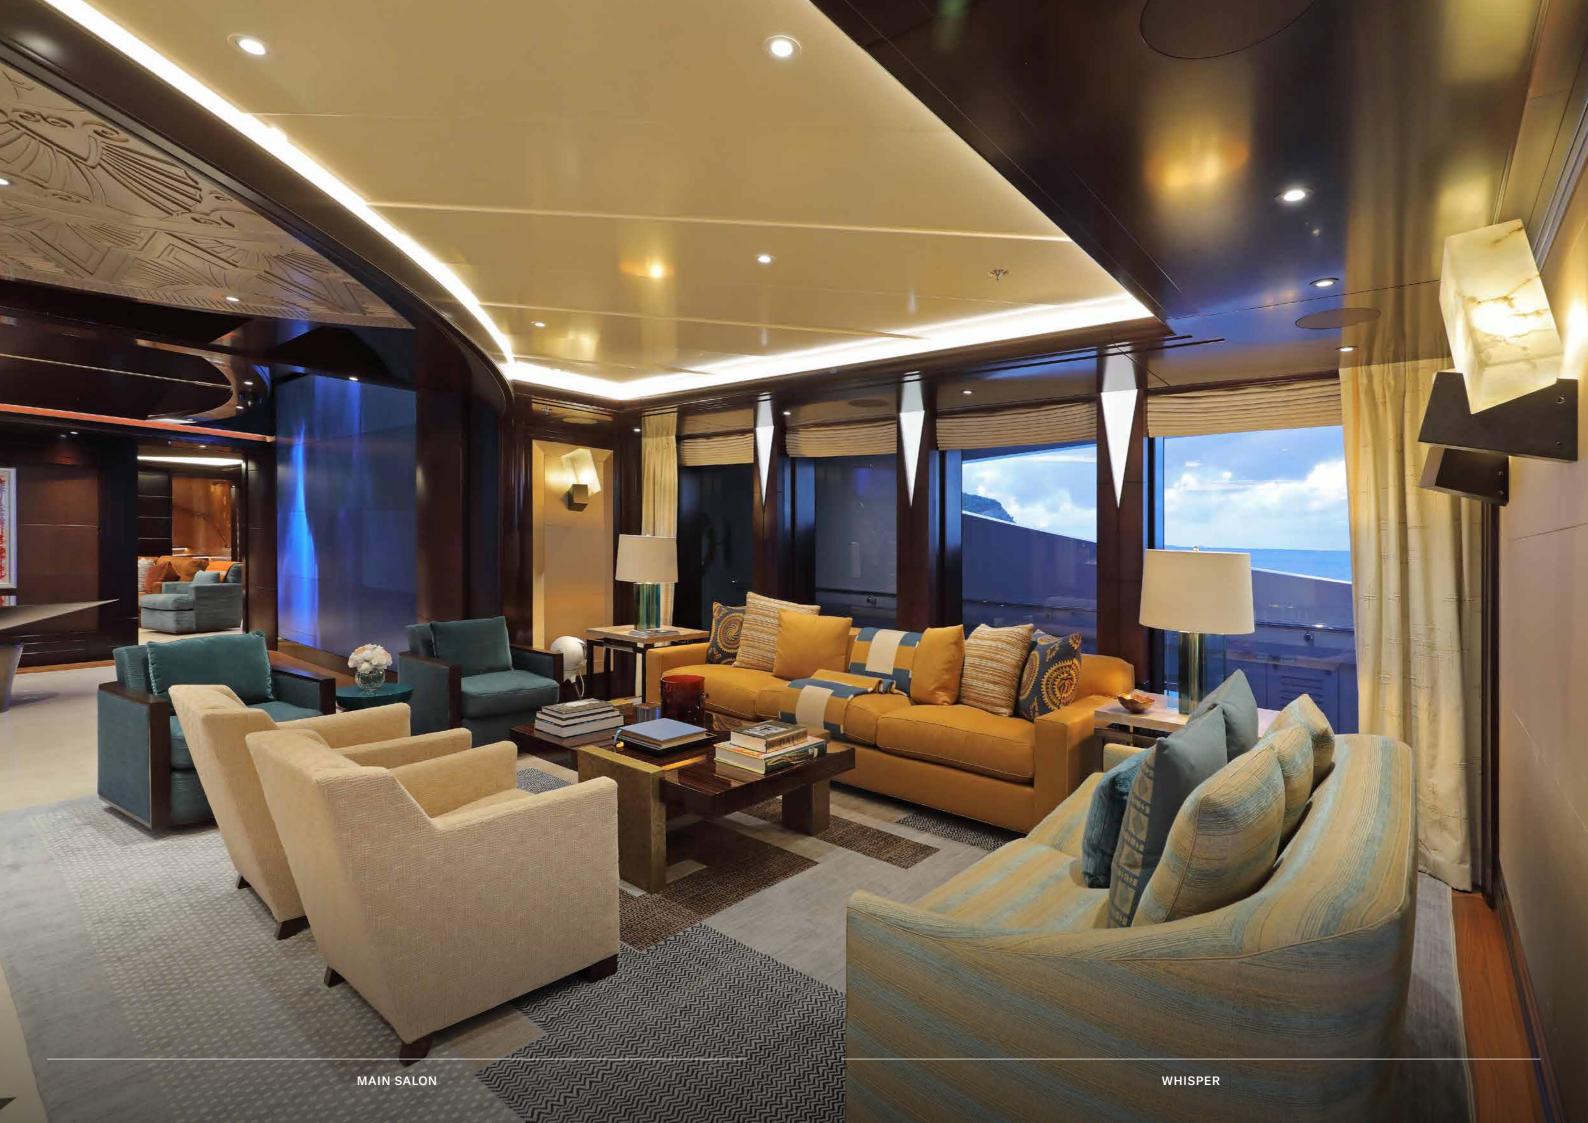

LENGTH 95.2M (312'4'')

BEAM 13.8M (45'3") DRAFT 4M (13'2") **MAX SPEED** 

**16 KNOTS** 

Whisper's interior is a masterpiece of design, with the ability to cater to both grand-scale entertaining and intimate charter parties. The main guest spaces are located on the main and upper decks; on the main deck, a cinema room adjacent to the guest cabins, that can double as a guest salon or reading room, and the opulent doubleheight main salon, which is connected to the upper deck lounge and dining room via an impressive atrium staircase, flanked by two video walls, setting the stage for large events.

### **SOCIABLE ON** ANY SCALE

The sports bar can transform to a night club by night. While Whisper can – and has - hosted the largest parties, the beauty of her Reymond Langton design is its ability to create an atmosphere of warmth and intimacy. Soft, soothing lighting bathes the interiors, enhancing the sense of cosiness, while precious materials and delicate touches provide luxury at every turn.