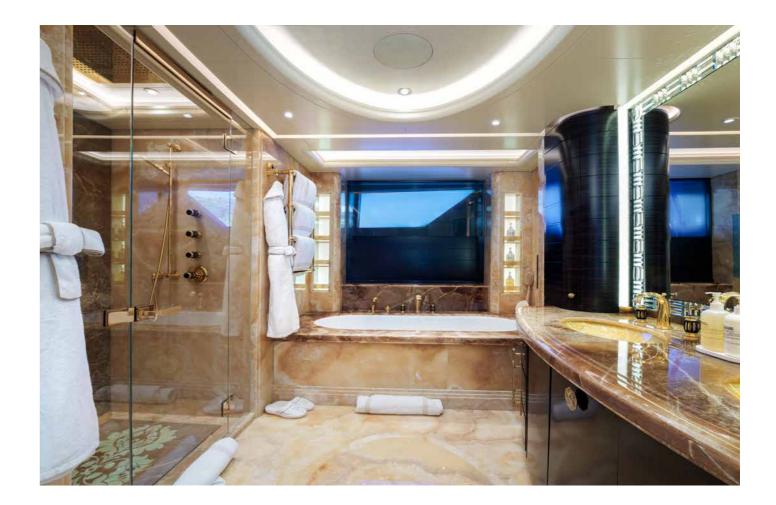

SPORTS BAR

Located on the lower deck, Whisper's spa, with hammam, spa pool, cold plunge pool, steam shower and massage room, provides a sanctuary for relaxation and rejuvenation.

## SPA OUALTY

This meditative space combines dark stones with intriguing, juxtaposed textures, from smooth flat rocks to elegant glass and various wood surfaces, and is bathed in soft, gentle lighting, creating a serene ambiance that invites you to unwind and let go.