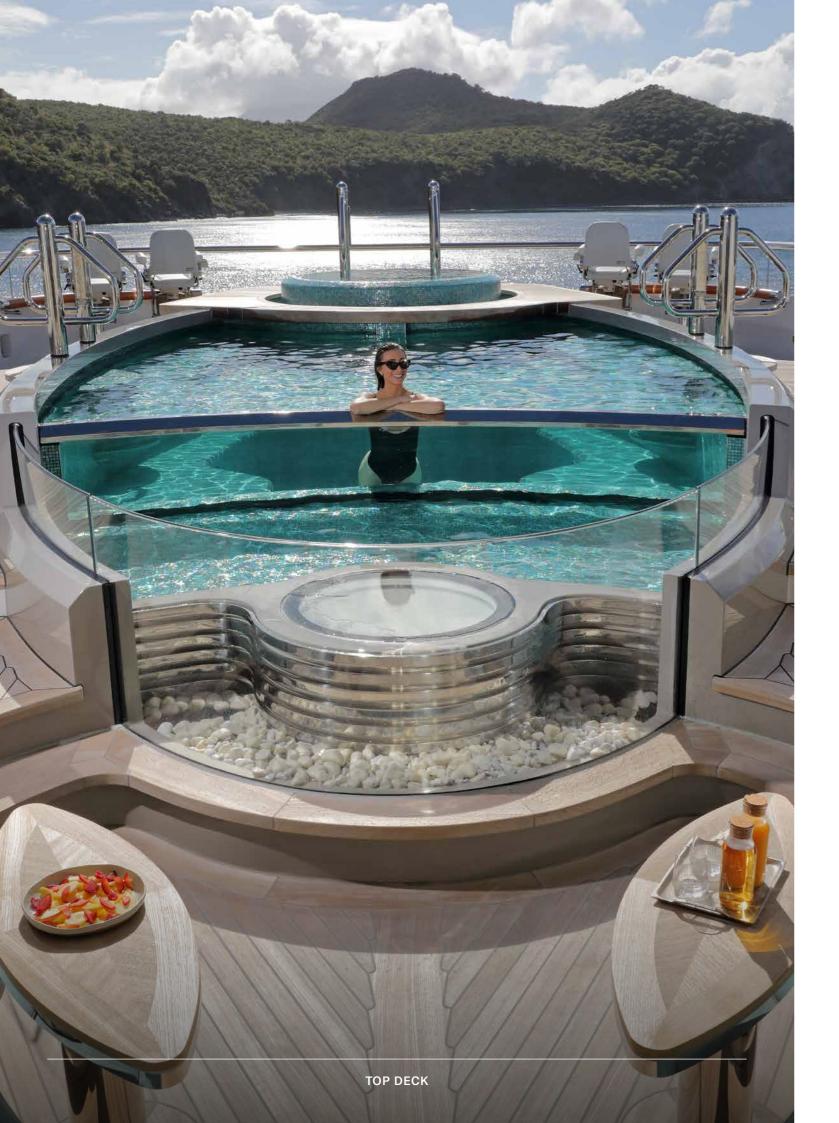

CABIN ARRANGEMENT

PRINCIPAL SUITE

Whisper's exterior spaces are meticulously designed to cater for both relaxation and entertainment. Generous staircases connect the spaces seamlessly, creating an ideal guest circulation. Make a splash in the sun deck's 12-metre mosaic pool and integrated Jacuzzi, or take in the views from the observation deck above, accessible via a winding staircase.