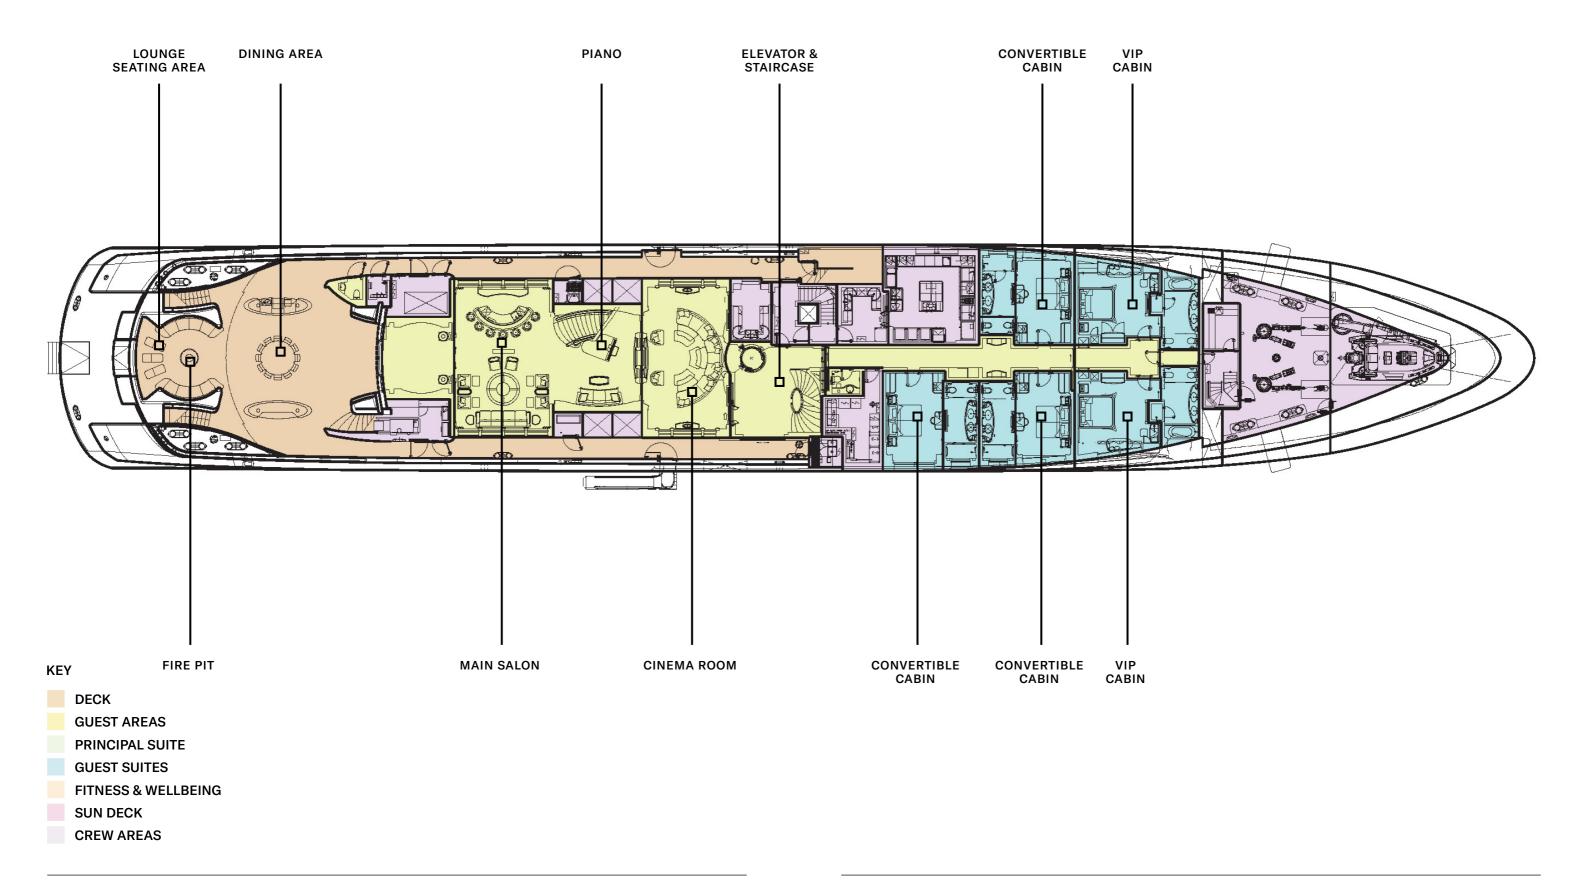

LENGTH 95.2M (312'4'')

BEAM 13.8M (45'3") DRAFT 4M (13'2") **MAX SPEED** 

**16 KNOTS** 

Whisper's interior is a masterpiece of design, with the ability to cater to both grand-scale entertaining and intimate charter parties. The main guest spaces are located on the main and upper decks; on the main deck, a cinema room adjacent to the guest cabins, that can double as a guest salon or reading room, and the opulent doubleheight main salon, which is connected to the upper deck lounge and dining room via an impressive atrium staircase, flanked by two video walls, setting the stage for large events.

### **SOCIABLE ON** ANY SCALE

The sports bar can transform to a night club by night. While Whisper can – and has - hosted the largest parties, the beauty of her Reymond Langton design is its ability to create an atmosphere of warmth and intimacy. Soft, soothing lighting bathes the interiors, enhancing the sense of cosiness, while precious materials and delicate touches provide luxury at every turn.

# SEVEN SUMPTUOUS SUITES

The remaining five main deck cabins - two VIPs and three convertible doubles are generously proportioned, flooded with light through large windows, and each distinguished by a unique colour scheme.

### KEY

DECK GUEST AREAS PRINCIPAL SUITE **GUEST SUITES** FITNESS & WELLBEING SUN DECK **CREW AREAS** 

**TOP DECK** 

DECK GUEST AREAS PRINCIPAL SUITE **GUEST SUITES** FITNESS & WELLBEING SUN DECK CREW AREAS