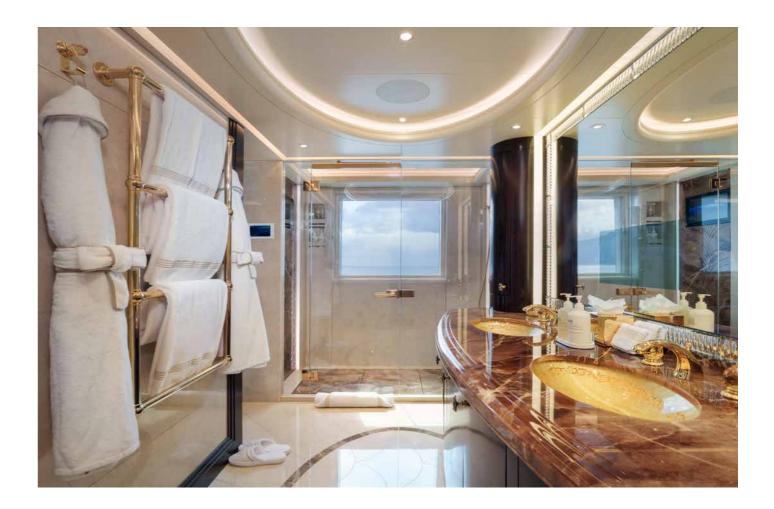

SPORTS BAR

Located on the lower deck, Whisper's spa, with hammam, spa pool, cold plunge pool, steam shower and massage room, provides a sanctuary for relaxation and rejuvenation.

## SPA OUALTY

This meditative space combines dark stones with intriguing, juxtaposed textures, from smooth flat rocks to elegant glass and various wood surfaces, and is bathed in soft, gentle lighting, creating a serene ambiance that invites you to unwind and let go.