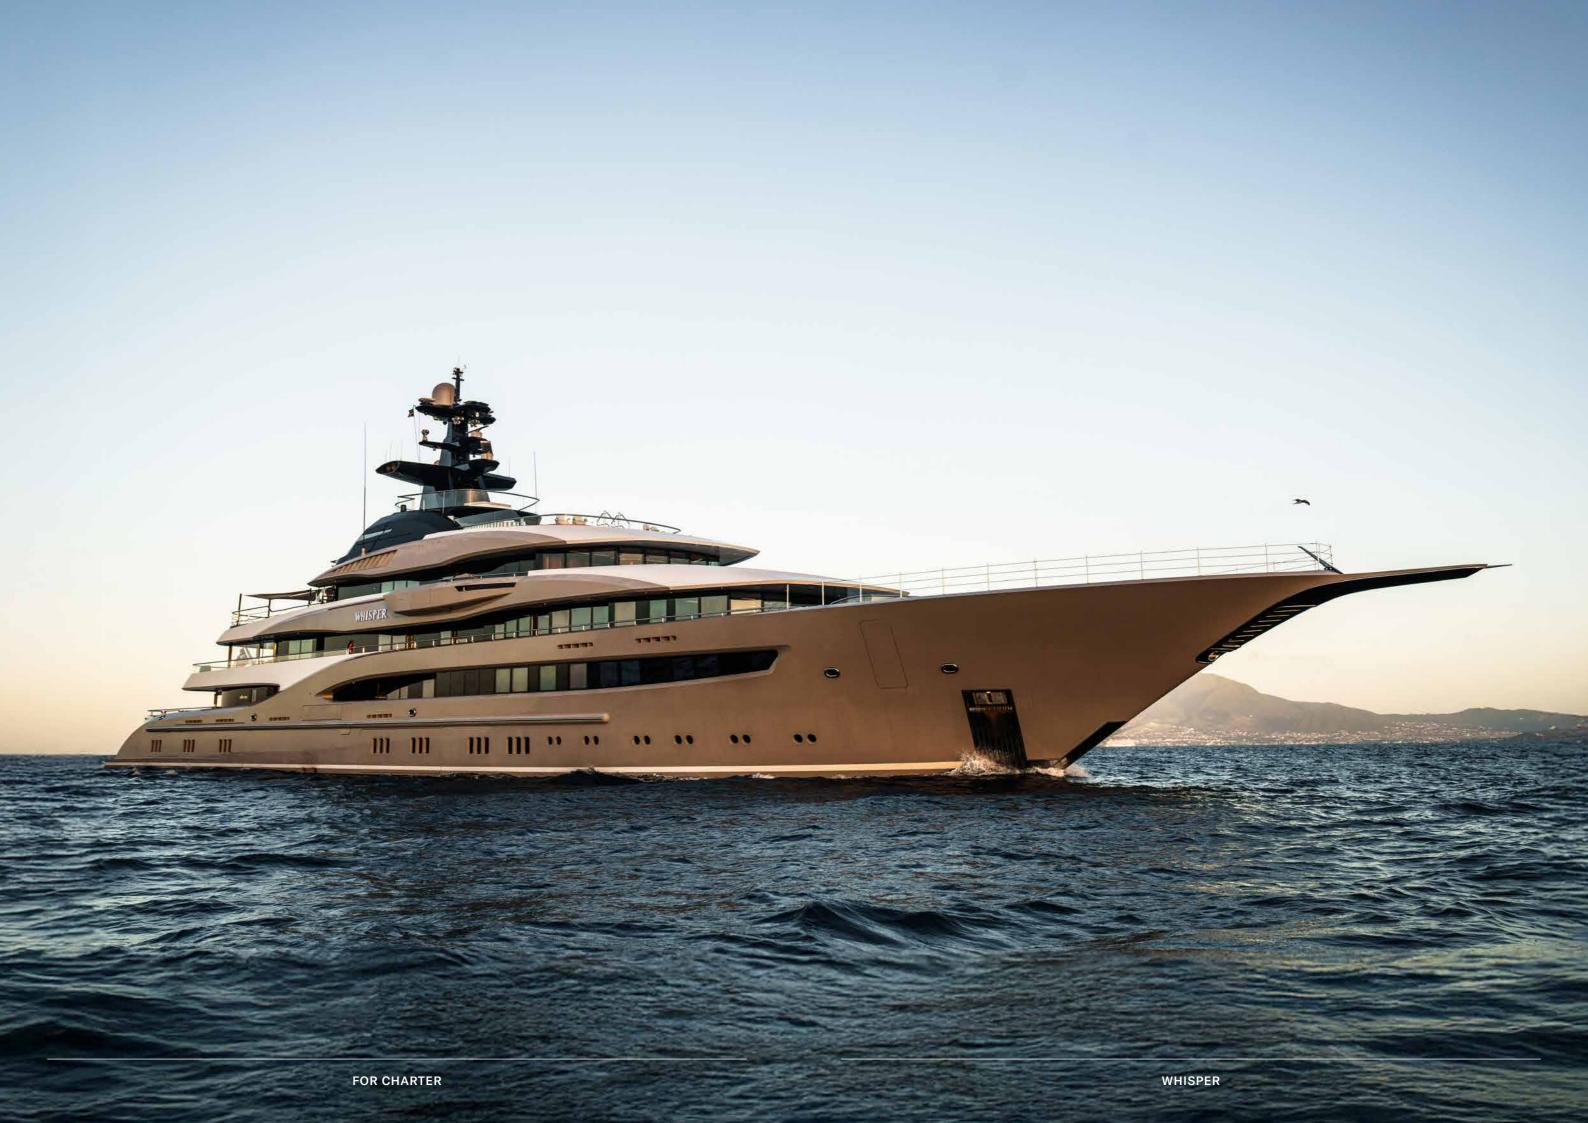

Whisper is not like other yachts. At 95 metres, her size alone makes her a marvel of the seas. Fusing high glamour with a guest-centric, serviceorientated layout, Whisper's five larger-than-life decks contain every amenity you could possibly need for a fun-packed week at sea, including three full lounging and dining areas, formal dining for 18 guests; a full-service spa; two retractable sea terraces that open from the lobby and gym spaces; a double-height main saloon and cinema room.

LENGTH 95.2M (312'4'')

BEAM 13.8M (45'3") DRAFT 4M (13'2") **MAX SPEED** 

**16 KNOTS** 

Whisper's interior is a masterpiece of design, with the ability to cater to both grand-scale entertaining and intimate charter parties. The main guest spaces are located on the main and upper decks; on the main deck, a cinema room adjacent to the guest cabins, that can double as a guest salon or reading room, and the opulent doubleheight main salon, which is connected to the upper deck lounge and dining room via an impressive atrium staircase, flanked by two video walls, setting the stage for large events.