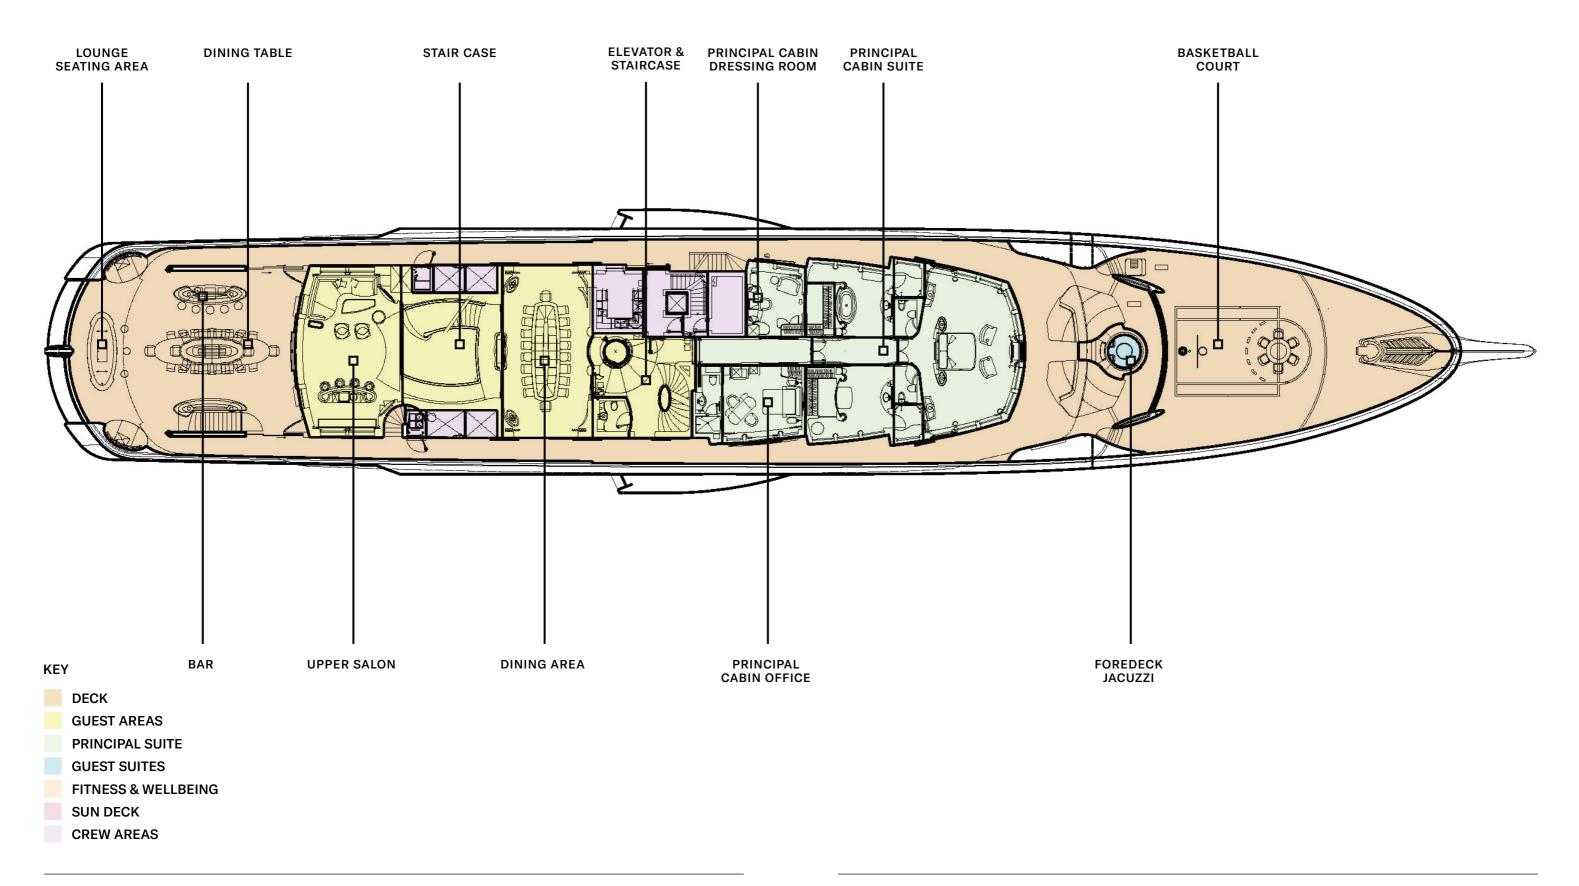

LENGTH 95.2M (312'4'')

BEAM 13.8M (45'3") DRAFT 4M (13'2") **MAX SPEED** 

**16 KNOTS** 

Whisper's interior is a masterpiece of design, with the ability to cater to both grand-scale entertaining and intimate charter parties. The main guest spaces are located on the main and upper decks; on the main deck, a cinema room adjacent to the guest cabins, that can double as a guest salon or reading room, and the opulent doubleheight main salon, which is connected to the upper deck lounge and dining room via an impressive atrium staircase, flanked by two video walls, setting the stage for large events.

Whisper's thoughtful, guest-centric design extends to her seven sumptuous suites, all of which provide an exceptional experience for guests. The owner's suite, complete with fireplace, skylight and stunning 180-degree views, is a haven of tranquility.

# SEVEN SUMPTUOUS SUITES

The remaining five main deck cabins - two VIPs and three convertible doubles are generously proportioned, flooded with light through large windows, and each distinguished by a unique colour scheme.

CABIN ARRANGEMENT

PRINCIPAL SUITE

Whisper's exterior spaces are meticulously designed to cater for both relaxation and entertainment. Generous staircases connect the spaces seamlessly, creating an ideal guest circulation. Make a splash in the sun deck's 12-metre mosaic pool and integrated Jacuzzi, or take in the views from the observation deck above, accessible via a winding staircase.

### **OWNERS DECK**

### MAIN DECK