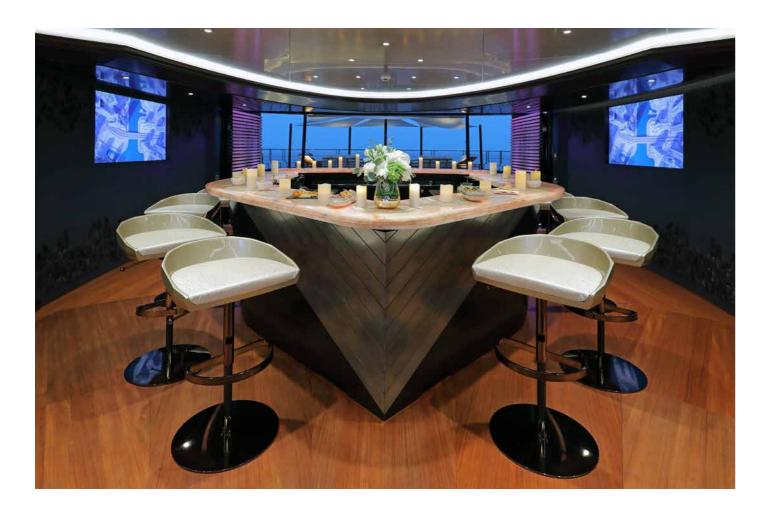

### **SOCIABLE ON** ANY SCALE

The sports bar can transform to a night club by night. While Whisper can – and has - hosted the largest parties, the beauty of her Reymond Langton design is its ability to create an atmosphere of warmth and intimacy. Soft, soothing lighting bathes the interiors, enhancing the sense of cosiness, while precious materials and delicate touches provide luxury at every turn.

SPORTS BAR

Located on the lower deck, Whisper's spa, with hammam, spa pool, cold plunge pool, steam shower and massage room, provides a sanctuary for relaxation and rejuvenation.