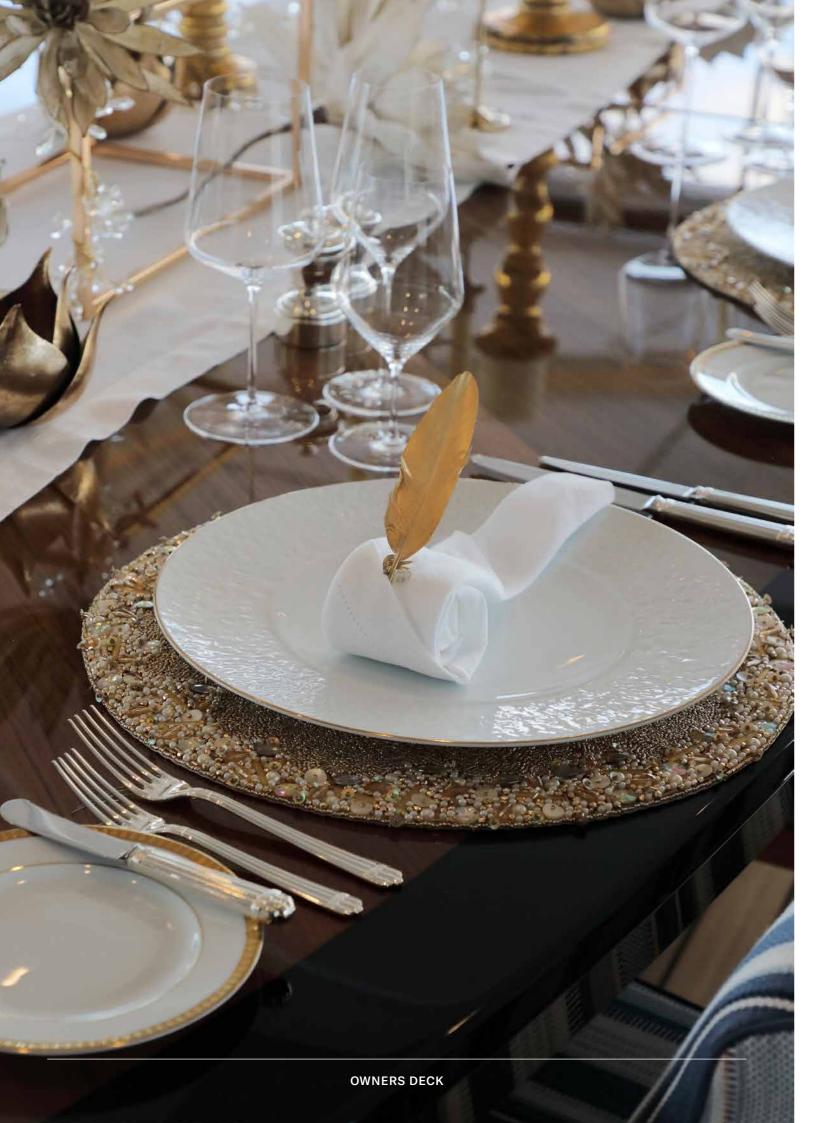

guished by a unique colour scheme.

CABIN ARRANGEMENT









PRINCIPAL SUITE



























Whisper's exterior spaces are meticulously designed to cater for both relaxation and entertainment. Generous staircases connect the spaces seamlessly, creating an ideal guest circulation. Make a splash in the sun deck's 12-metre mosaic pool and integrated Jacuzzi, or take in the views from the observation deck above, accessible via a winding staircase.

### NEVER-ENDING OPTIONS

Pick up the pace with a game of basketball on the foredeck court or enjoy a sundowner on the expansive outdoor lounge area. The vast aft deck, which can be configured as a large sports bar or even a night club, is the perfect way to end the evening.



EXTERIOR LIVING











WHISPER









BRIDGE DECK

















Extend the fun onto the water with the extensive collection of toys at your disposal.

From leisurely kayak safaris to high-octane thrills on the jet skis, there's a range of equipment available to fill your days with fun while there are two tenders on hand to whisk you ashore for any on-land excursions and a dedicated ski boat for anyone who loves to walk on water.

гå

WHISPER

# A PLAYGROUND ON THE WATER

## THE TOYBOX

**XTENDERS TENDER 10M** HINCKLEY TENDER<sup>10M</sup> YAMAHA JET BOAT (SKI BOAT) 6.5M SEABOBS X4 KAYAKS X4 E-FOILS X2 YAMAHA JET SKIS X4 **STAND UP PADDLE BOARDS**<sup>X4</sup> KNEE BOARDING WAKEBOARDS AND WATERSKIS **TOWABLE FOIL BOARD** BASKETBALL COURT AQUAGLIDE PEBBLE RUN PLATFORM **TOWABLE TOYS SEARAFT 4 UNIT JET SKI & E-FOIL DOCK 12 PERSON CABANA DOUB