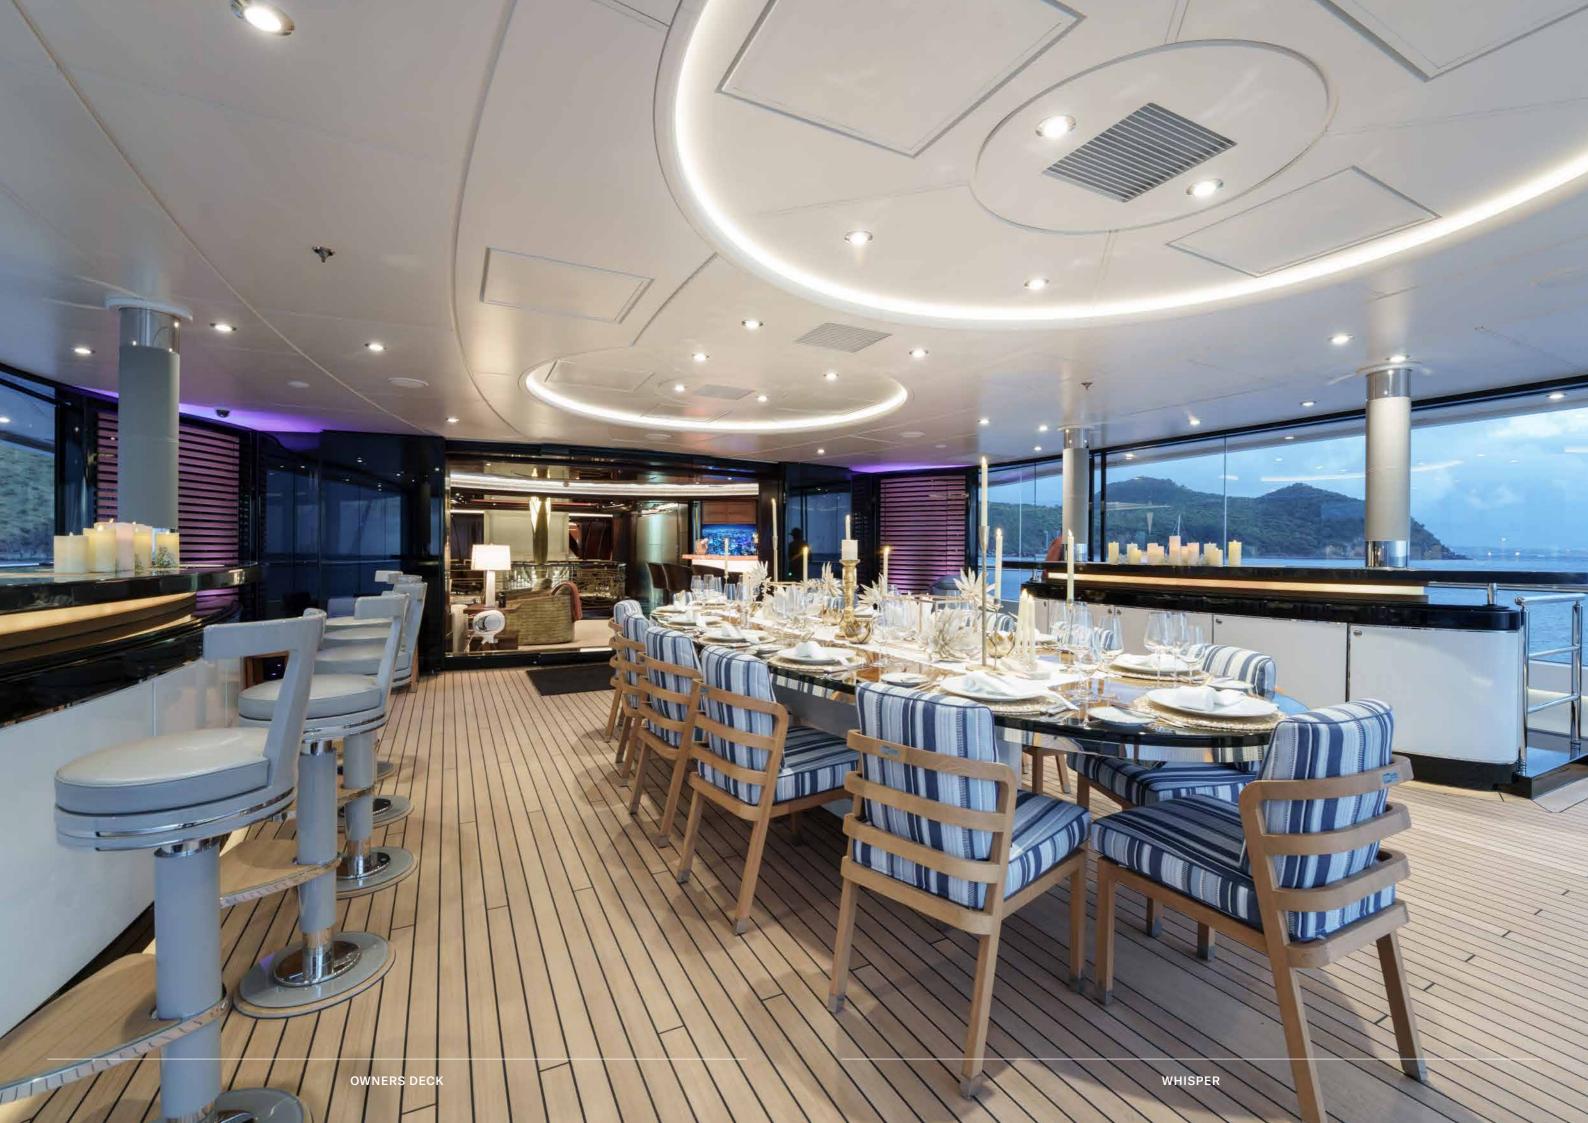

Whisper is not like other yachts. At 95 metres, her size alone makes her a marvel of the seas. Fusing high glamour with a guest-centric, serviceorientated layout, Whisper's five larger-than-life decks contain every amenity you could possibly need for a fun-packed week at sea, including three full lounging and dining areas, formal dining for 18 guests; a full-service spa; two retractable sea terraces that open from the lobby and gym spaces; a double-height main saloon and cinema room.

LENGTH 95.2M (312'4'')

BEAM 13.8M (45'3") DRAFT 4M (13'2") **MAX SPEED** 

**16 KNOTS** 

Whisper's interior is a masterpiece of design, with the ability to cater to both grand-scale entertaining and intimate charter parties. The main guest spaces are located on the main and upper decks; on the main deck, a cinema room adjacent to the guest cabins, that can double as a guest salon or reading room, and the opulent doubleheight main salon, which is connected to the upper deck lounge and dining room via an impressive atrium staircase, flanked by two video walls, setting the stage for large events.

### **OWNERS DECK**