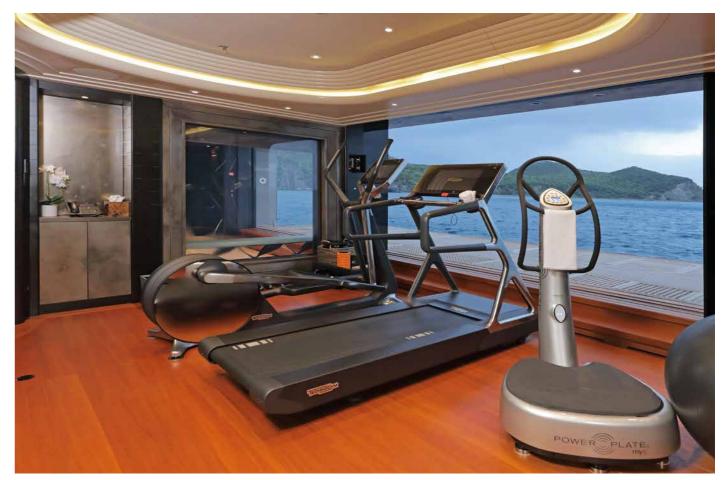

Whisper is not like other yachts. At 95 metres, her size alone makes her a marvel of the seas. Fusing high glamour with a guest-centric, serviceorientated layout, Whisper's five larger-than-life decks contain every amenity you could possibly need for a fun-packed week at sea, including three full lounging and dining areas, formal dining for 18 guests; a full-service spa; two retractable sea terraces that open from the lobby and gym spaces; a double-height main saloon and cinema room.