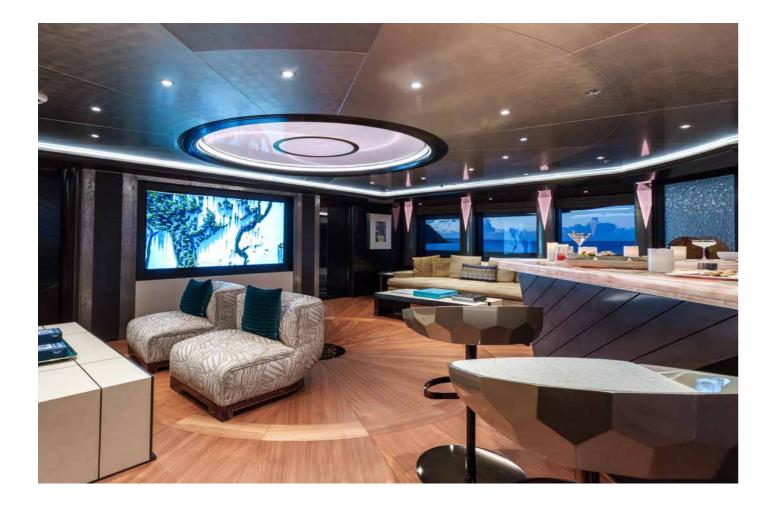

### **SOCIABLE ON** ANY SCALE

The sports bar can transform to a night club by night. While Whisper can – and has - hosted the largest parties, the beauty of her Reymond Langton design is its ability to create an atmosphere of warmth and intimacy. Soft, soothing lighting bathes the interiors, enhancing the sense of cosiness, while precious materials and delicate touches provide luxury at every turn.

SPORTS BAR

Located on the lower deck, Whisper's spa, with hammam, spa pool, cold plunge pool, steam shower and massage room, provides a sanctuary for relaxation and rejuvenation.