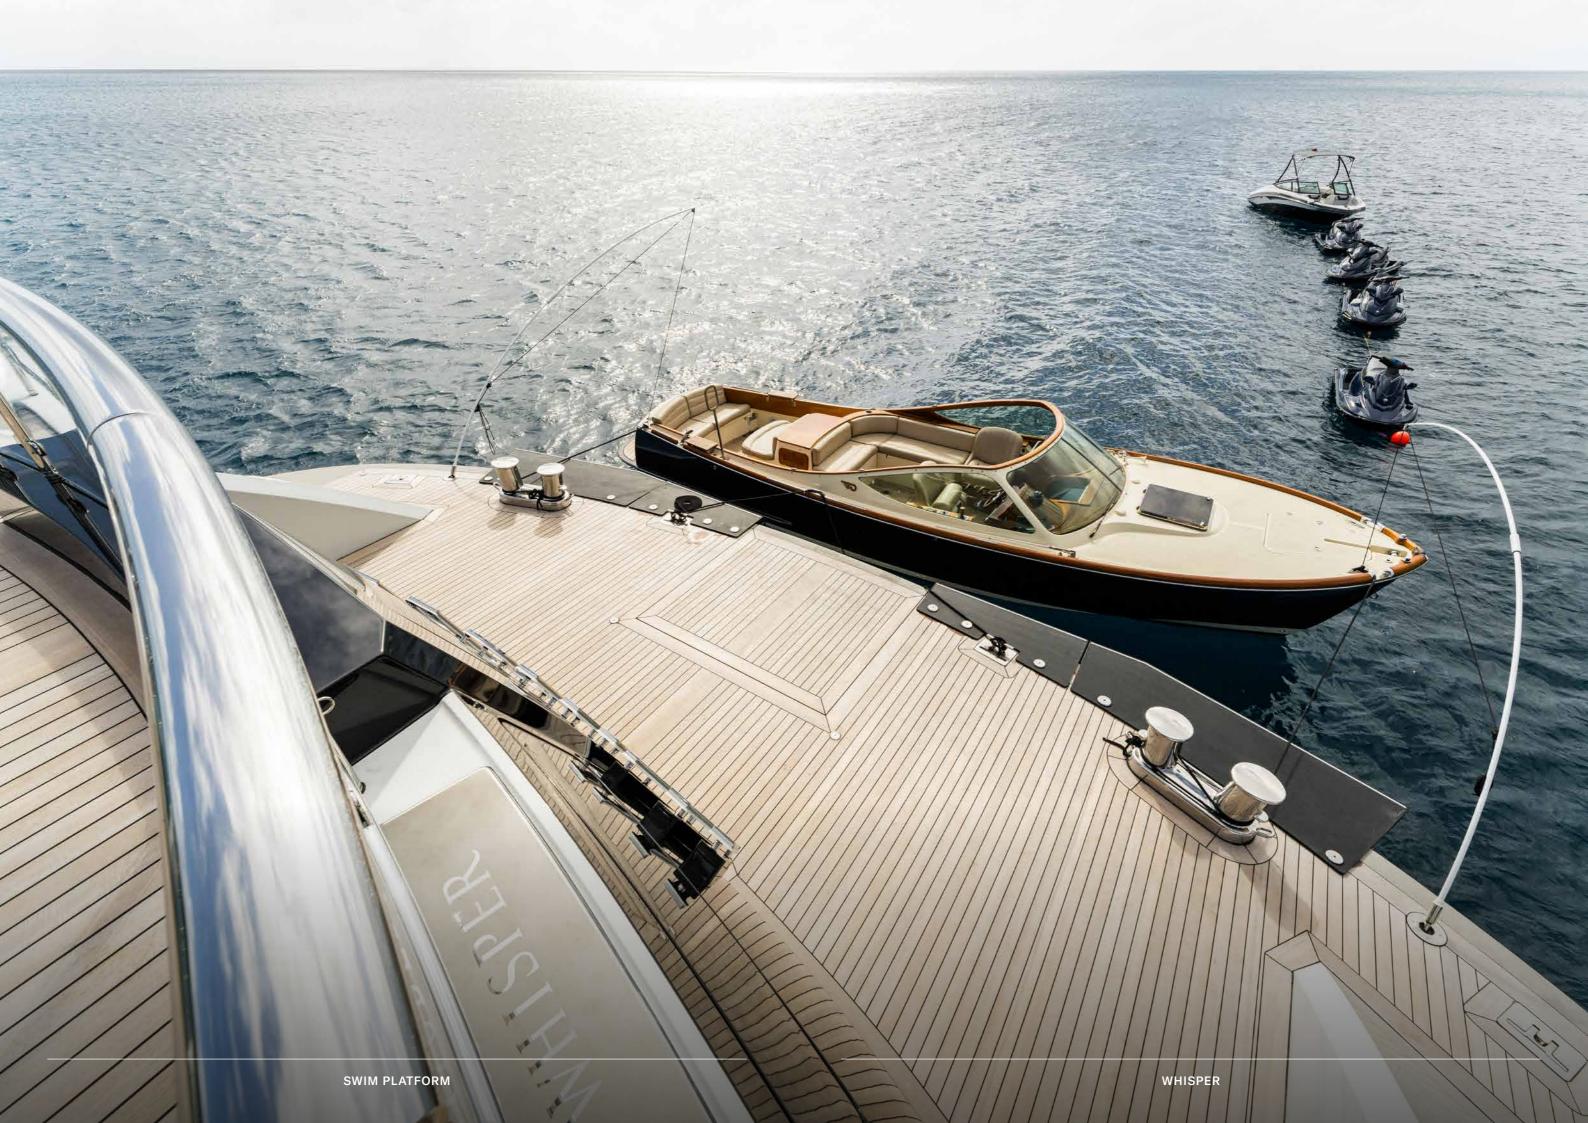

EXTERIOR LIVING

WHISPER

BRIDGE DECK

Extend the fun onto the water with the extensive collection of toys at your disposal.

From leisurely kayak safaris to high-octane thrills on the jet skis, there's a range of equipment available to fill your days with fun while there are two tenders on hand to whisk you ashore for any on-land excursions and a dedicated ski boat for anyone who loves to walk on water.

## THE TOYBOX

**XTENDERS TENDER 10M** HINCKLEY TENDER<sup>10M</sup> YAMAHA JET BOAT (SKI BOAT) 6.5M SEABOBS X4 KAYAKS X4 E-FOILS X2 YAMAHA JET SKIS X4 **STAND UP PADDLE BOARDS**<sup>X4</sup> KNEE BOARDING WAKEBOARDS AND WATERSKIS **TOWABLE FOIL BOARD** BASKETBALL COURT AQUAGLIDE PEBBLE RUN PLATFORM **TOWABLE TOYS SEARAFT 4 UNIT JET SKI & E-FOIL DOCK 12 PERSON CABANA DOUBLE SLIDE PIRATE TOWER** AQUAGLIDE TRAMPOLINE DECK & BEACH GAMES: VOLLEY BALL, **CORN HOLE, SPIKE BALL** GOLF