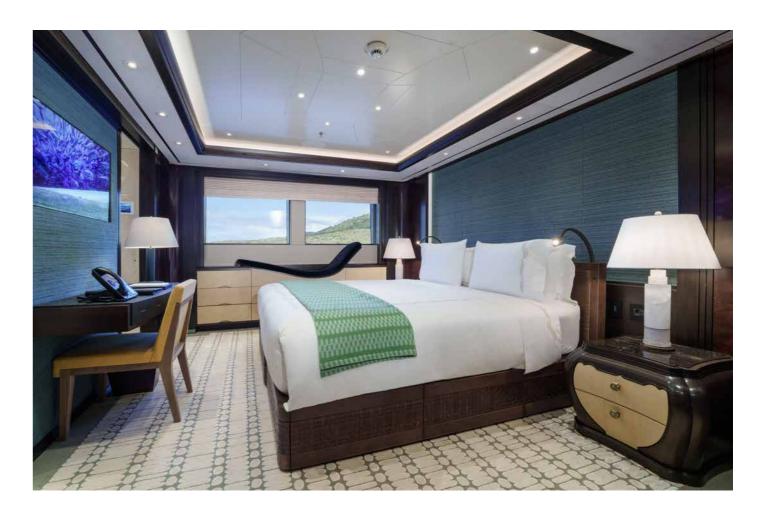

# SEVEN SUMPTUOUS SUITES

The remaining five main deck cabins - two VIPs and three convertible doubles are generously proportioned, flooded with light through large windows, and each distinguished by a unique colour scheme.