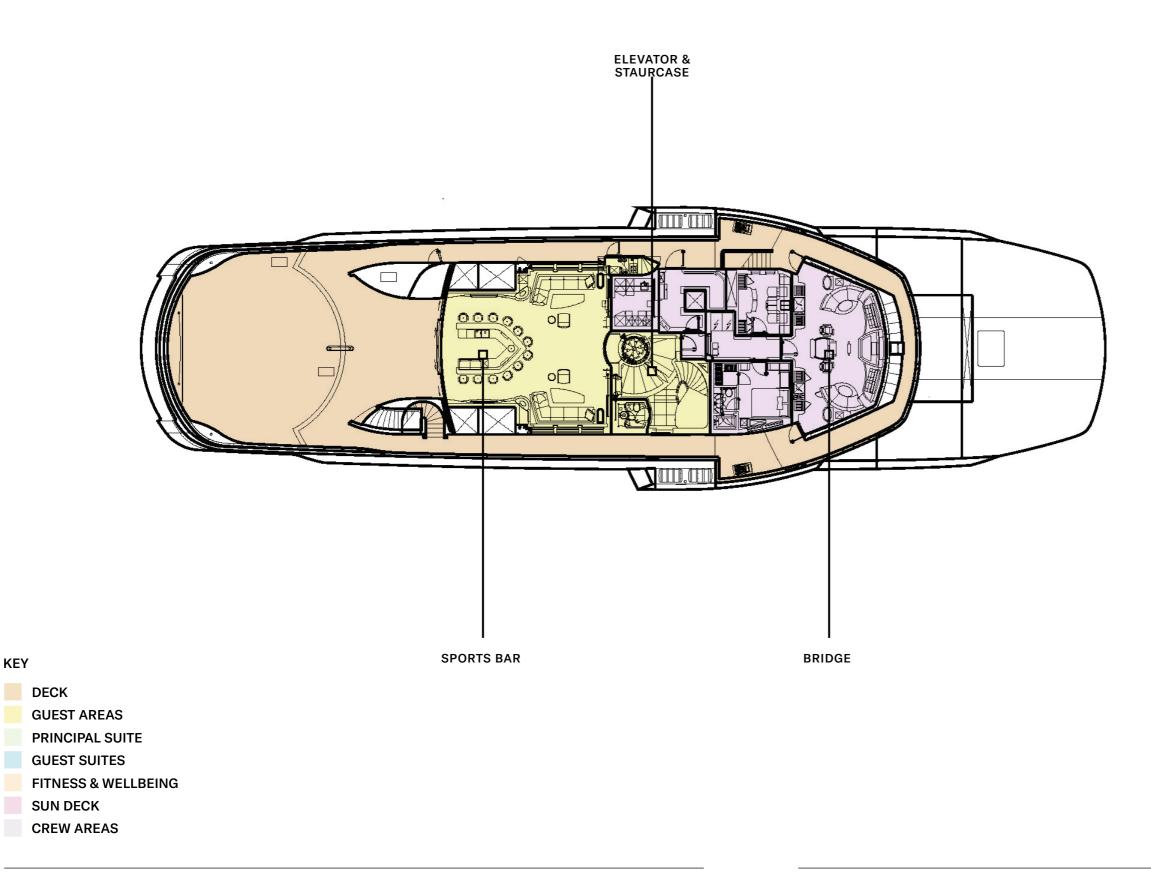

## KEY

GUEST AREAS PRINCIPAL SUITE **GUEST SUITES FITNESS & WELLBEING** SUN DECK **CREW AREAS** 

### **OWNERS DECK**