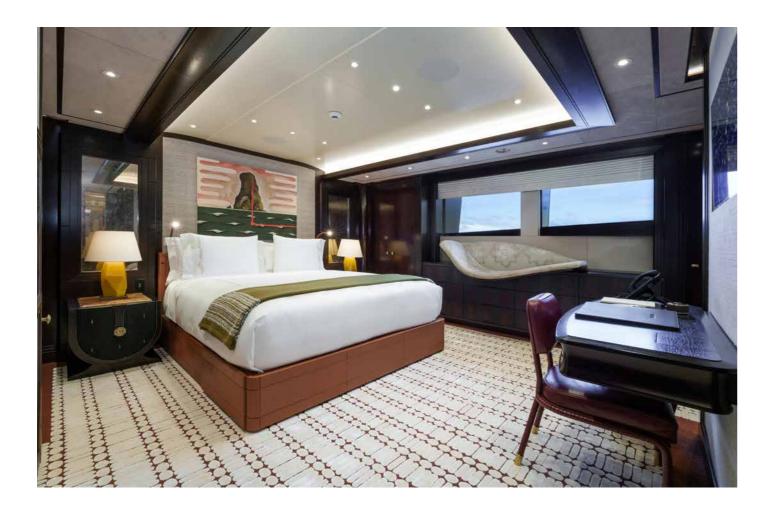

Whisper's thoughtful, guest-centric design extends to her seven sumptuous suites, all of which provide an exceptional experience for guests. The owner's suite, complete with fireplace, skylight and stunning 180-degree views, is a haven of tranquility.

# SEVEN SUMPTUOUS SUITES

The remaining five main deck cabins - two VIPs and three convertible doubles are generously proportioned, flooded with light through large windows, and each distinguished by a unique colour scheme.