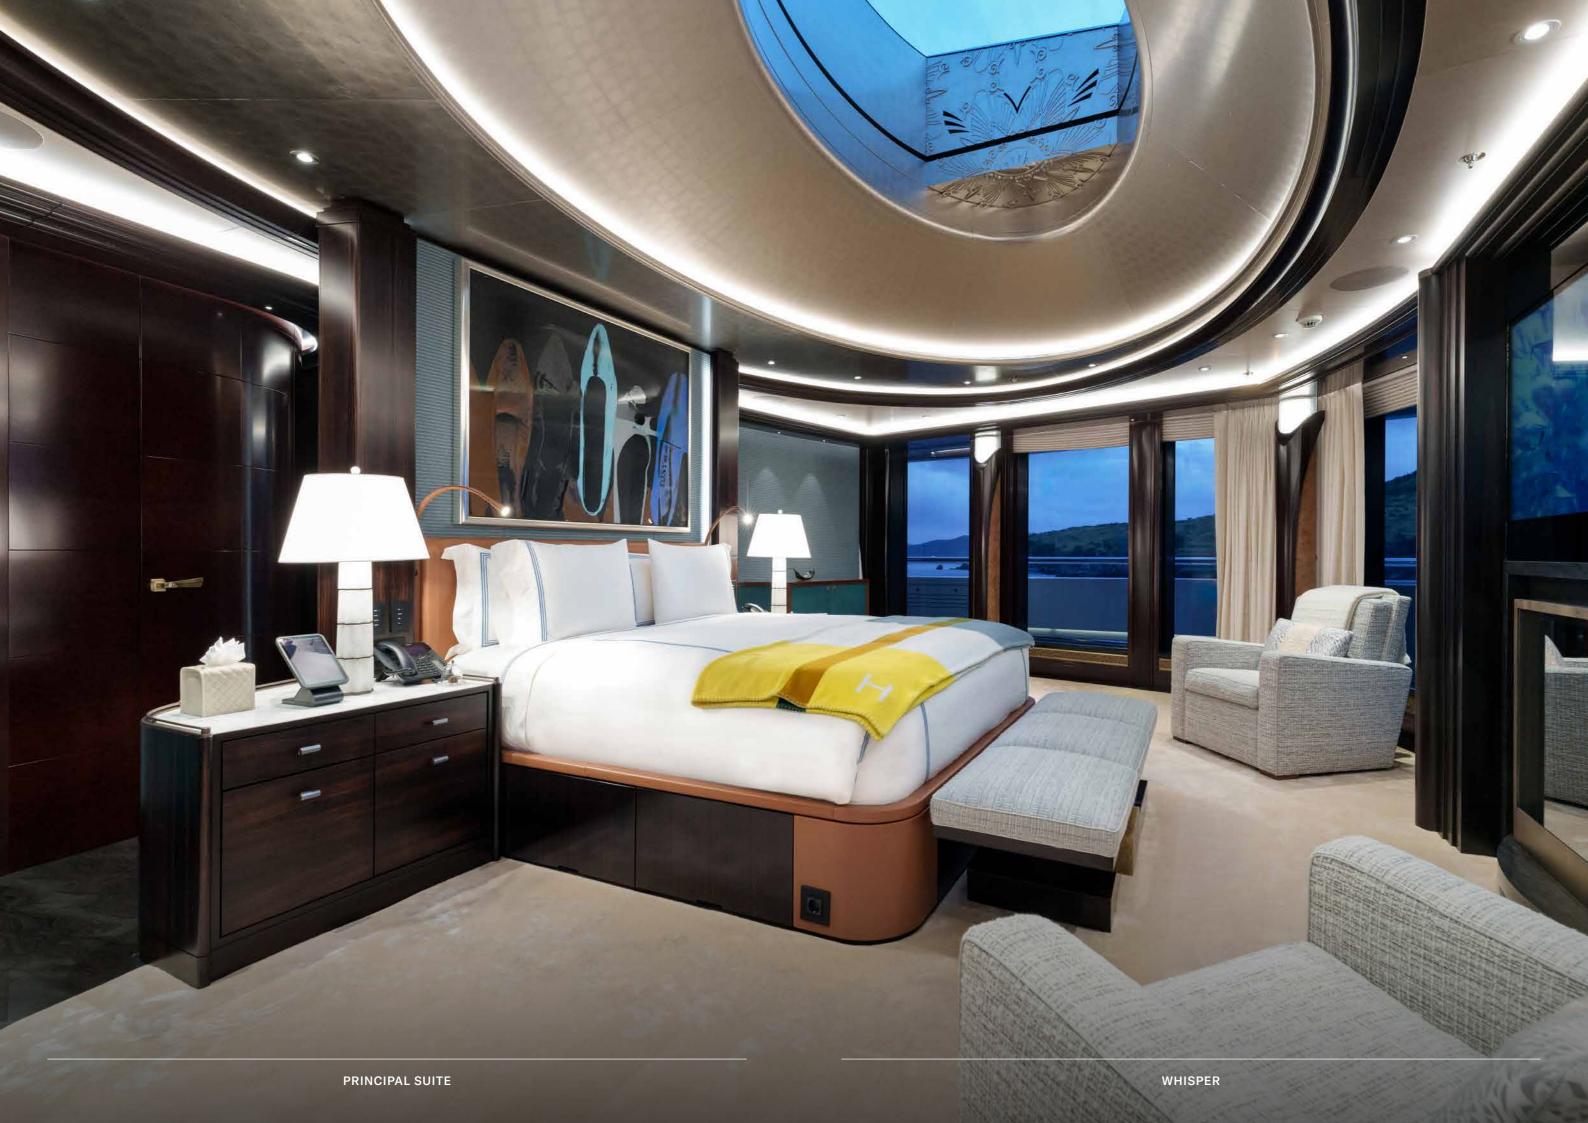

Whisper's thoughtful, guest-centric design extends to her seven sumptuous suites, all of which provide an exceptional experience for guests. The owner's suite, complete with fireplace, skylight and stunning 180-degree views, is a haven of tranquility.

CABIN ARRANGEMENT

PRINCIPAL SUITE

Whisper's exterior spaces are meticulously designed to cater for both relaxation and entertainment. Generous staircases connect the spaces seamlessly, creating an ideal guest circulation. Make a splash in the sun deck's 12-metre mosaic pool and integrated Jacuzzi, or take in the views from the observation deck above, accessible via a winding staircase.