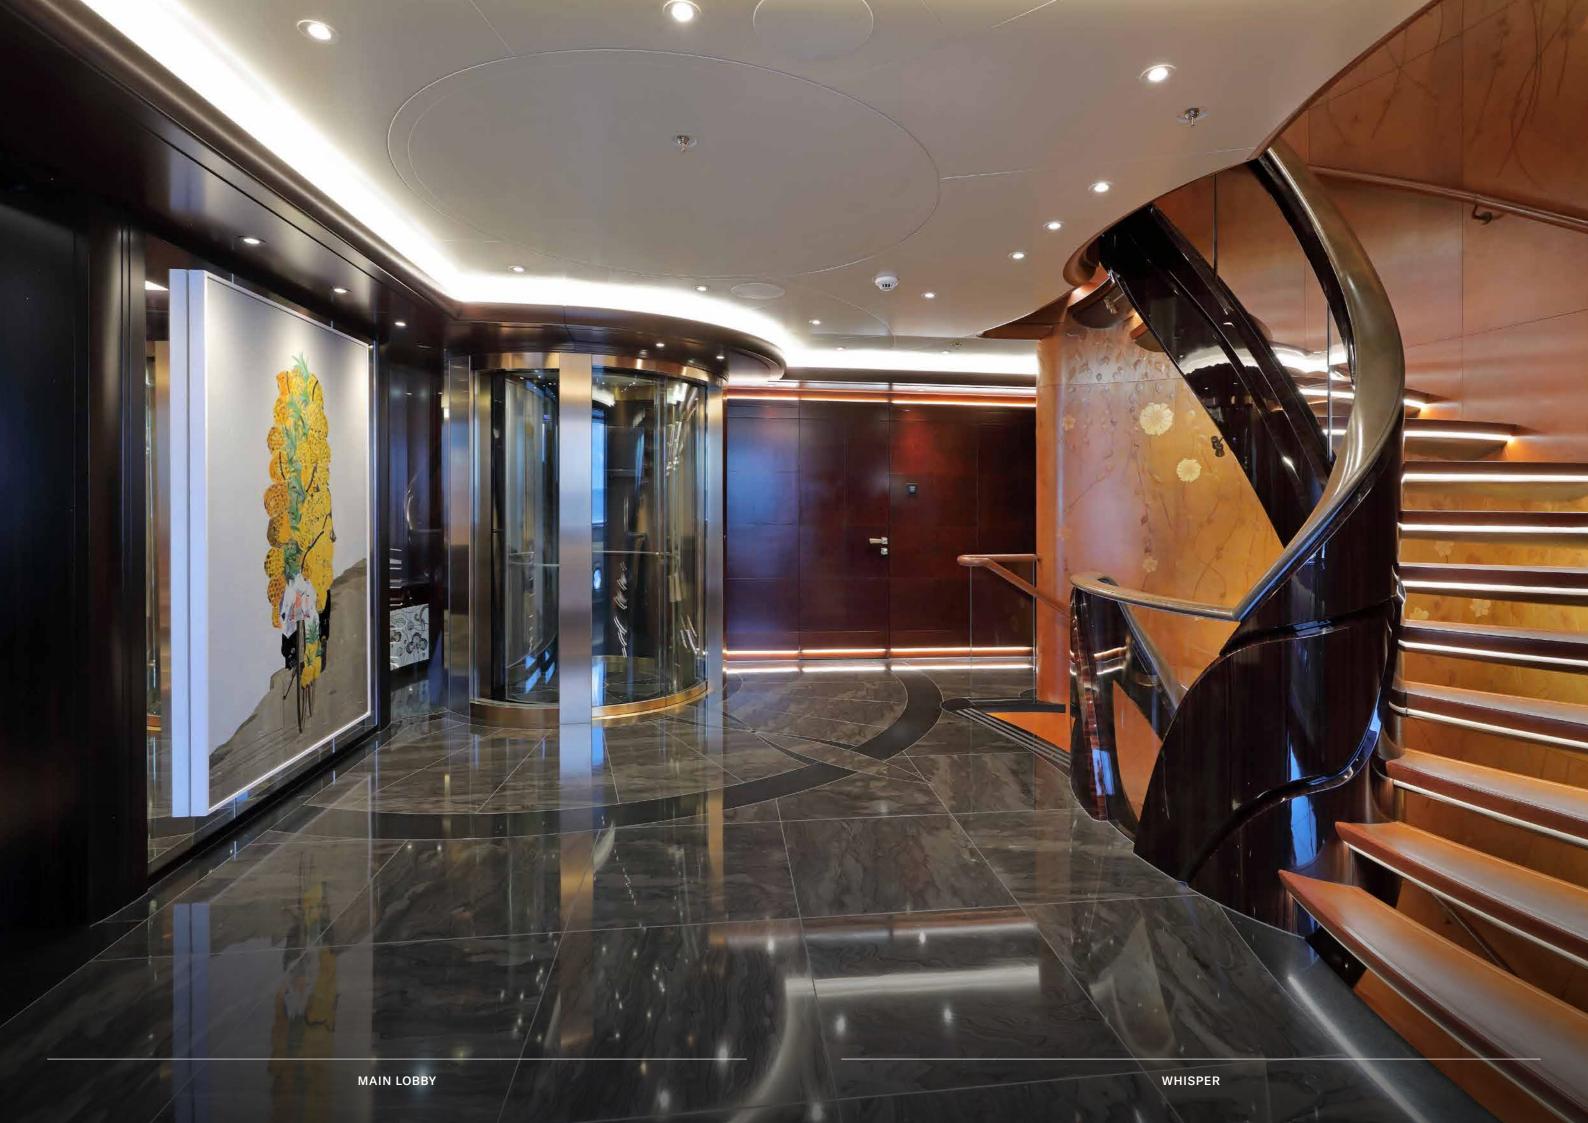

LENGTH 95.2M (312'4'')

BEAM 13.8M (45'3") DRAFT 4M (13'2") **MAX SPEED** 

**16 KNOTS** 

Whisper's interior is a masterpiece of design, with the ability to cater to both grand-scale entertaining and intimate charter parties. The main guest spaces are located on the main and upper decks; on the main deck, a cinema room adjacent to the guest cabins, that can double as a guest salon or reading room, and the opulent doubleheight main salon, which is connected to the upper deck lounge and dining room via an impressive atrium staircase, flanked by two video walls, setting the stage for large events.