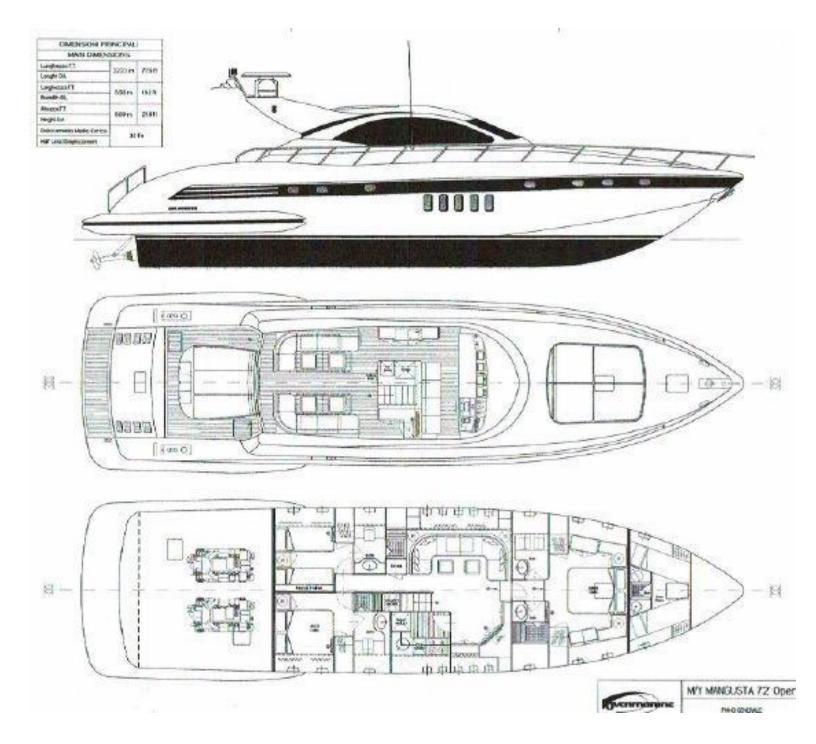

• Builder: Mangusta

• 3 Cabins (King, Queen, Twins)

• 3 Bathrooms

2 Salons (indoor/outdoor)

Model: 72 Maxi Open

• Sleeps 6

Full Kitchen

• Refit: 2019

The 72' Mangusta Yacht has three beautifully appointed cabins that can accommodate a total of 6 guests. The master suite features a king-size bed, providing a lavish retreat for those seeking the utmost in luxury. The VIP suite offers a queen-size bed, ensuring a comfortable and inviting space for relaxation. Additionally, the guest cabin features two twin-size beds, perfect for accommodating family or friends.