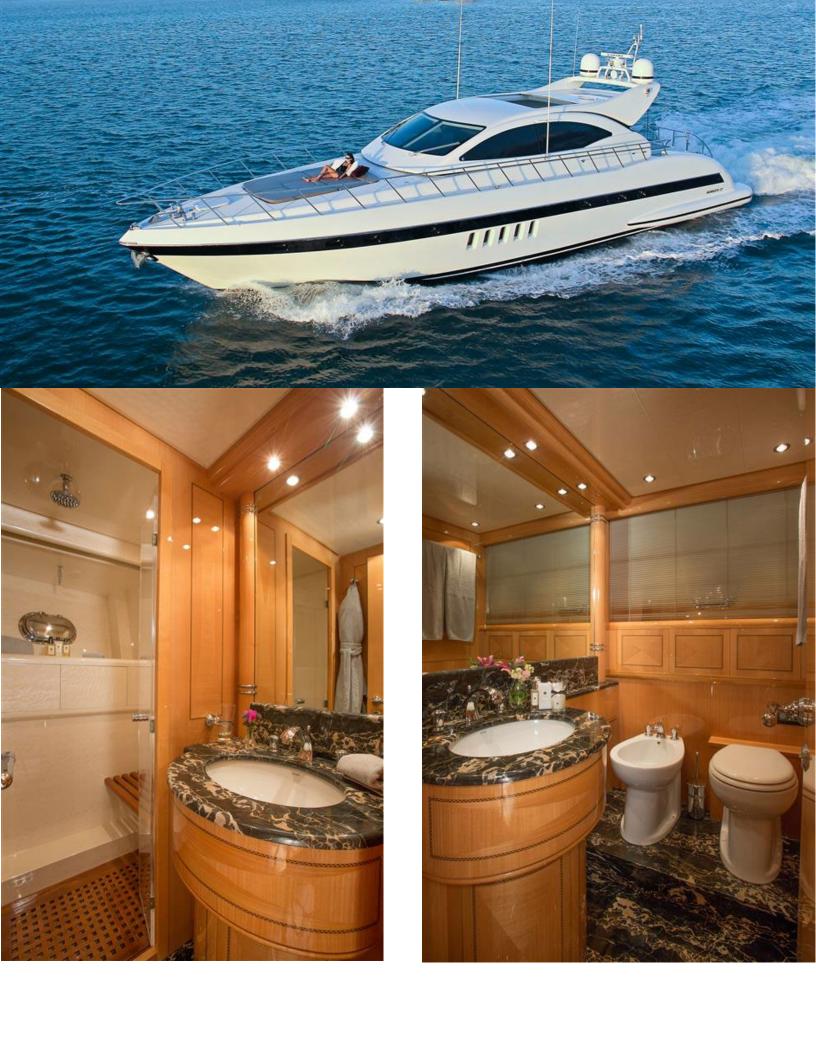

Prepare for an unforgettable voyage on our rare 72' Mangusta Yacht, where luxury and adventure intertwine seamlessly. Its open-concept design, featuring two spacious salons and a large electric opening and closing roof, is a testament to its unique charm. A dedicated crew of two - an experienced Captain and attentive stewards - ensures your needs are met with precision. The sporty design, along with front and rear sun decks, adds a touch of excitement to your journey. Explore the world's most captivating destinations in unmatched style and comfort aboard this exceptional yacht.

• Builder: Mangusta

• 3 Cabins (King, Queen, Twins)

• 3 Bathrooms

2 Salons (indoor/outdoor)

Model: 72 Maxi Open

• Sleeps 6

Full Kitchen

• Refit: 2019

Stepping inside this luxurious yacht evokes a sense of refined indulgence and boundless possibilities. As you cross the threshold, a mild sense of anticipation and excitement fills the air, promising adventure on the high seas. The yacht's opulent interior embraces you with an aura of opulence, with rich wood finishes, plush furnishings, and an open, airy layout that invites you to explore.

Every corner reveals a facet of comfort and elegance, from the spacious cabins where relaxation awaits, to the salon with its panoramic views of the shimmering water outside. The subtle hum of the yacht's engines and the gentle sway of the vessel underfoot remind you that you're embarked on a voyage like no other.

The 72' Mangusta Yacht has three beautifully appointed cabins that can accommodate a total of 6 guests. The master suite features a king-size bed, providing a lavish retreat for those seeking the utmost in luxury. The VIP suite offers a queen-size bed, ensuring a comfortable and inviting space for relaxation. Additionally, the guest cabin features two twin-size beds, perfect for accommodating family or friends.