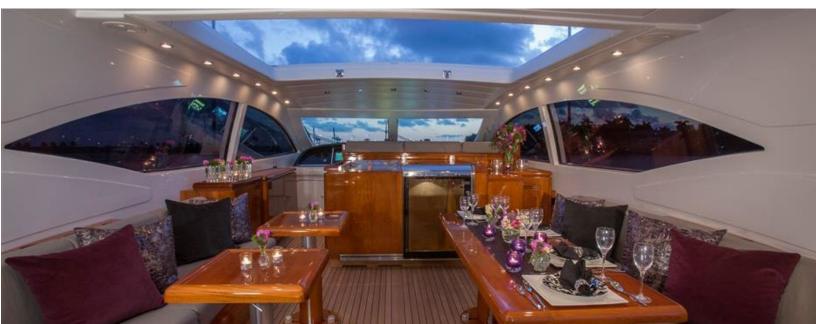

Prepare for an unforgettable voyage on our rare 72' Mangusta Yacht, where luxury and adventure intertwine seamlessly. Its open-concept design, featuring two spacious salons and a large electric opening and closing roof, is a testament to its unique charm. A dedicated crew of two - an experienced Captain and attentive stewards - ensures your needs are met with precision. The sporty design, along with front and rear sun decks, adds a touch of excitement to your journey. Explore the world's most captivating destinations in unmatched style and comfort aboard this exceptional yacht.

Stepping inside this luxurious yacht evokes a sense of refined indulgence and boundless possibilities. As you cross the threshold, a mild sense of anticipation and excitement fills the air, promising adventure on the high seas. The yacht's opulent interior embraces you with an aura of opulence, with rich wood finishes, plush furnishings, and an open, airy layout that invites you to explore.

Every corner reveals a facet of comfort and elegance, from the spacious cabins where relaxation awaits, to the salon with its panoramic views of the shimmering water outside. The subtle hum of the yacht's engines and the gentle sway of the vessel underfoot remind you that you're embarked on a voyage like no other.