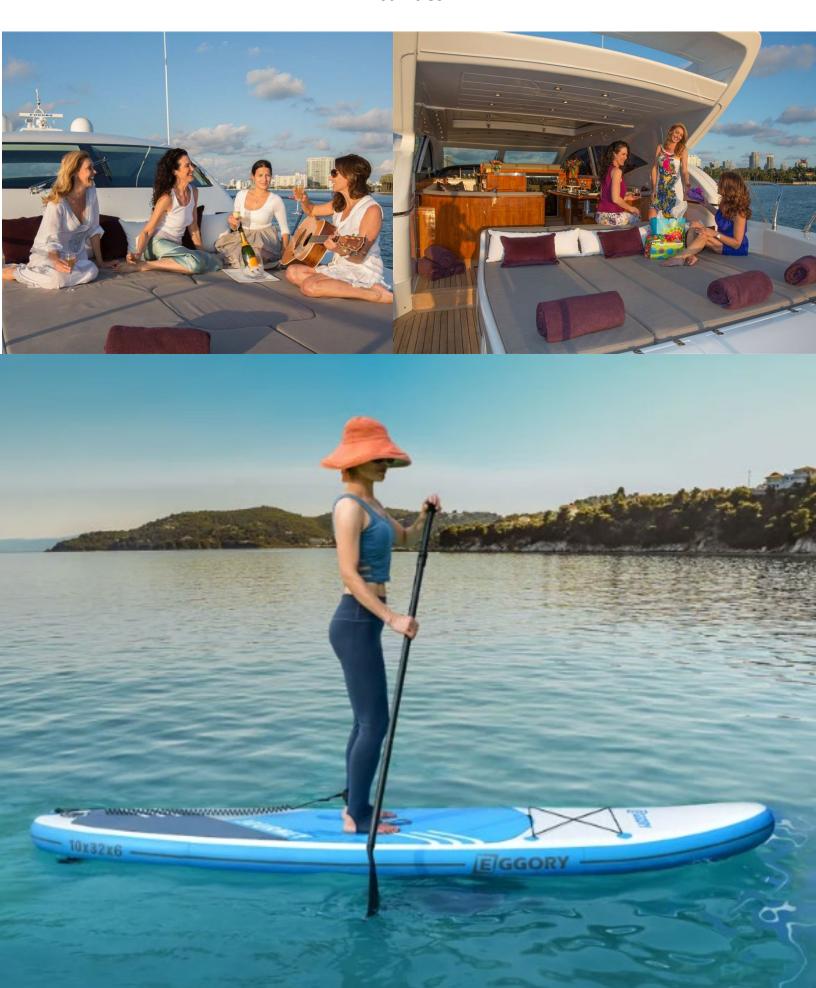

ore.

Every corner reveals a facet of comfort and elegance, from the spacious cabins where relaxation awaits, to the salon with its panoramic views of the shimmering water outside. The subtle hum of the yacht's engines and the gentle sway of the vessel underfoot remind you that you're embarked on a voyage like no other.



The 72' Mangusta Yacht has three beautifully appointed cabins that can accommodate a total of 6 guests. The master suite features a king-size bed, providing a lavish retreat for those seeking the utmost in luxury. The VIP suite offers a queen-size bed, ensuring a comfortable and inviting space for relaxation. Additionally, the guest cabin features two twin-size beds, perfect for accommodating family or friends.

Master Suite



Stateroom Guest Canin





## Activities: