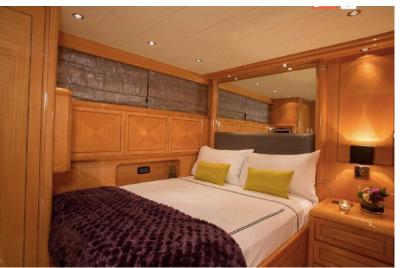

The 72' Mangusta Yacht has three beautifully appointed cabins that can accommodate a total of 6 guests. The master suite features a king-size bed, providing a lavish retreat for those seeking the utmost in luxury. The VIP suite offers a queen-size bed, ensuring a comfortable and inviting space for relaxation. Additionally, the guest cabin features two twin-size beds, perfect for accommodating family or friends.

Master Suite

Stateroom Guest Canin