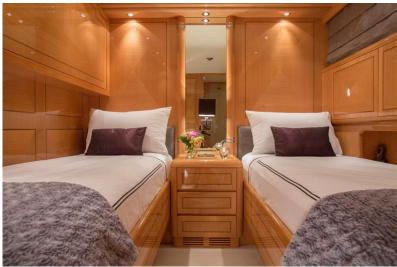

The 72' Mangusta Yacht has three beautifully appointed cabins that can accommodate a total of 6 guests. The master suite features a king-size bed, providing a lavish retreat for those seeking the utmost in luxury. The VIP suite offers a queen-size bed, ensuring a comfortable and inviting space for relaxation. Additionally, the guest cabin features two twin-size beds, perfect for accommodating family or friends.

Master Suite

Stateroom Guest Canin