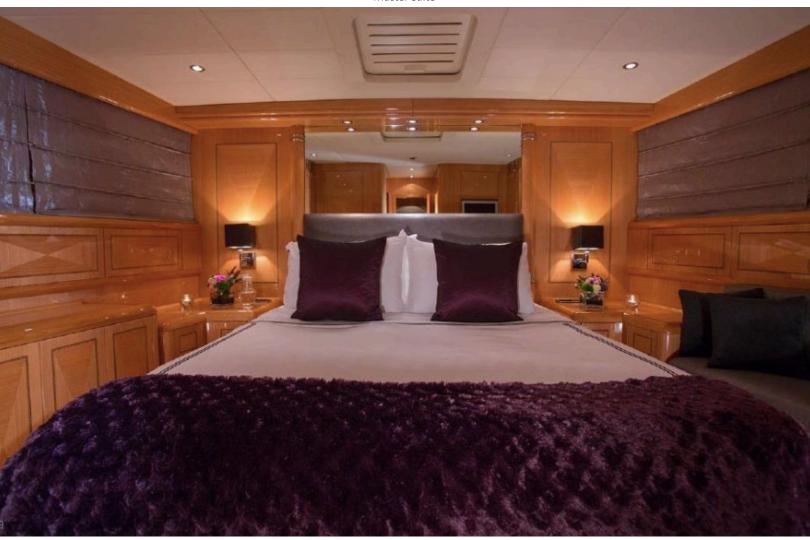

The 72' Mangusta Yacht has three beautifully appointed cabins that can accommodate a total of 6 guests. The master suite features a king-size bed, providing a lavish retreat for those seeking the utmost in luxury. The VIP suite offers a queen-size bed, ensuring a comfortable and inviting space for relaxation. Additionally, the guest cabin features two twin-size beds, perfect for accommodating family or friends.

Master Suite

Stateroom Guest Canin