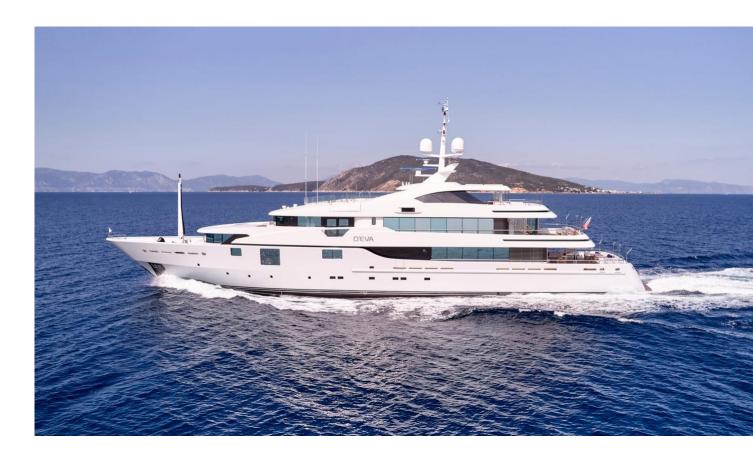

# O'Eva

#### O'Eva Yacht Charter

Superyacht O'EVA was built in 2009 by CMN Yachts. She is a 59.99m / 196'10 Custom motor yacht with exterior design by Winch Design and interior styling by Winch Design . O'Eva offers accommodation for up to 12 guests in 8 cabins with additional room for her crew of 15. She features a variety of amenities to ensure comfortable charter vacations, including, Air Conditioning, WiFi connection on board, Deck Jacuzzi, Gym/exercise equipment & Stabilizers at Anchor. She also carries an impressive collection of toys as listed below.