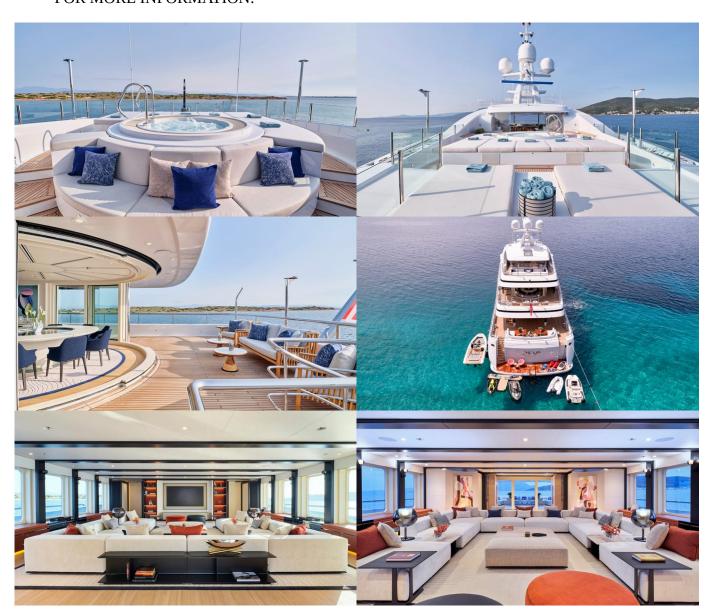

#### O'Eva Yacht Charter

Superyacht O'EVA was built in 2009 by CMN Yachts. She is a 59.99m / 196'10 Custom motor yacht with exterior design by Winch Design and interior styling by Winch Design . O'Eva offers accommodation for up to 12 guests in 8 cabins with additional room for her crew of 15. She features a variety of amenities to ensure comfortable charter vacations, including, Air Conditioning, WiFi connection on board, Deck Jacuzzi, Gym/exercise equipment & Stabilizers at Anchor. She also carries an impressive collection of toys as listed below.

# O'Eva Amenities & Toys

At-Anchor Stabilizers

Satcom

For a full up-to-date list of leisure facilities or amenities onboard Motor Yacht O'Eva please contact your Yacht Charter Broker prior to booking your vacation. If there is a particular water toy that you would like, but it is not listed, then it may be possible to rent this equipment for you.