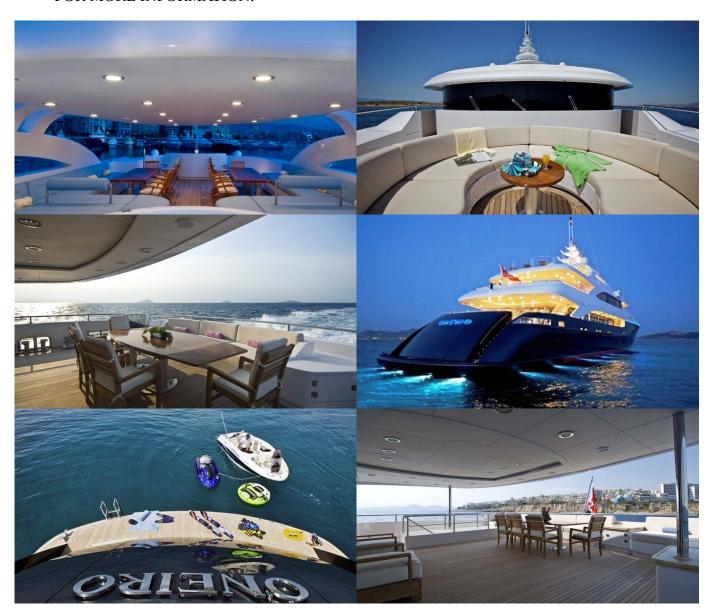

#### O'Neiro Amenities & Toys

Jacuzzi

Wi-Fi

At-Anchor Stabilizers

Deck Jacuzzi

Air Conditioning

Satellite TV

• \_\_\_

**Games Consoles** 

For a full up-to-date list of leisure facilities or amenities onboard Motor Yacht O'Neiro please contact your Yacht Charter Broker prior to booking your vacation. If there is a particular water toy that you would like, but it is not listed, then it may be possible to rent this equipment for you.