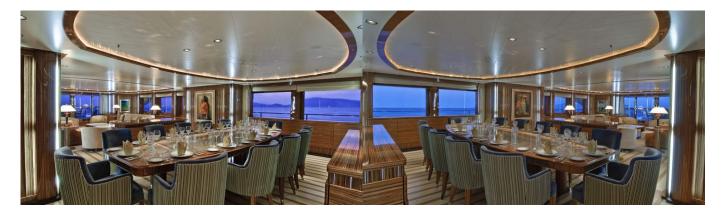

#### O'Neiro Yacht Charter

Superyacht O'NEIRO was built in 2008 by Golden Yachts. She is a 52.7m / 172'11 Custom motor yacht with exterior design by Studio Vafiadis and interior styling by Studio Vafiadis . O'Neiro offers accommodation for up to 12 guests in 7 cabins with additional room for her crew of 11. She features a variety of amenities to ensure comfortable charter vacations, including, Air Conditioning, Deck Jacuzzi, WiFi connection on board & Stabilizers at Anchor. She also carries an impressive collection of toys as listed below.