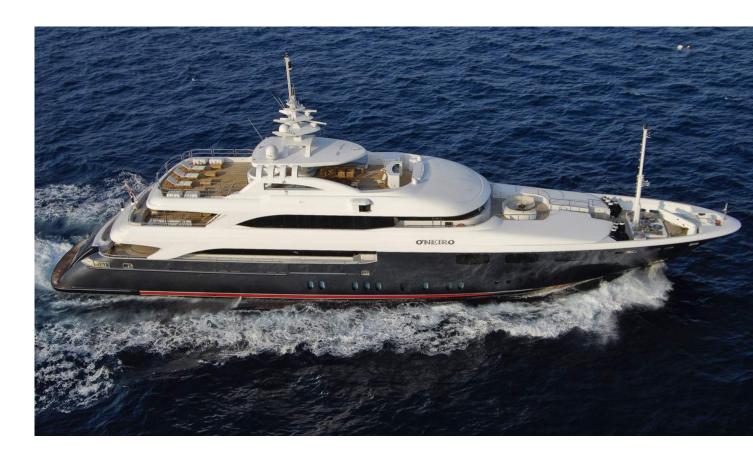

#### O'Neiro Yacht Charter

Superyacht O'NEIRO was built in 2008 by Golden Yachts. She is a 52.7m / 172'11 Custom motor yacht with exterior design by Studio Vafiadis and interior styling by Studio Vafiadis . O'Neiro offers accommodation for up to 12 guests in 7 cabins with additional room for her crew of 11. She features a variety of amenities to ensure comfortable charter vacations, including, Air Conditioning, Deck Jacuzzi, WiFi connection on board & Stabilizers at Anchor. She also carries an impressive collection of toys as listed below.