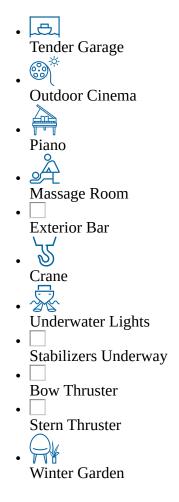

Batello Amenities & Toys

For a full up-to-date list of leisure facilities or amenities onboard Motor Yacht Batello please contact your Yacht Charter Broker prior to booking your vacation. If there is a particular water toy that you would like, but it is not listed, then it may be possible to rent this equipment for you.

## MORE TENDERS, TOYS & YACHT AMMENITIES INFO: