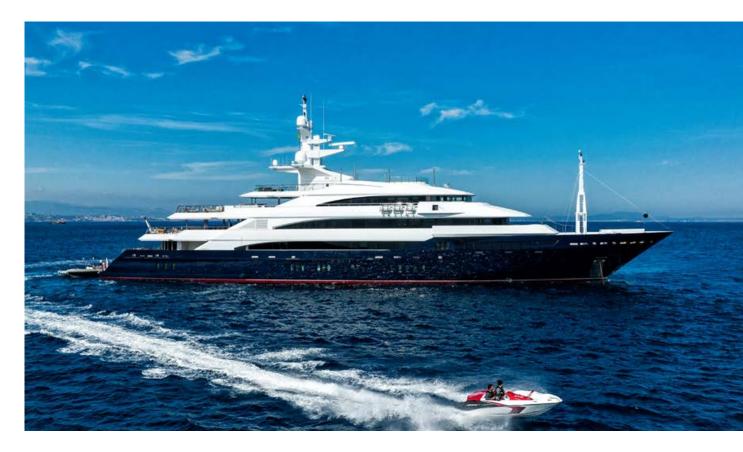

# Yacht Charter Details for 'Batello', the 80m Superyacht built by Oceanco

SPECIFICATIONS

LENGTH 80m / 262'6 BEAM DRAFT 14.2m / 46'7 3.9m / 12'10 YEAR REFIT 2007 2019 CRUISING SPEED 18 Knots

ACCOMMODATION

# MORE PHOTOS, VIDEO OR INTERACTIVE DECK PLANS:

CLICK HERE

Batello Yacht Charter

Superyacht BATELLO was built in 2007 by Oceanco. She is a 80m / 262'6 Custom motor yacht with exterior design by Nuvolari Lenard and interior styling by Alberto Pinto . Batello offers accommodation for up to 12 guests in 9 cabins with additional room for her crew of 24. She features a variety of amenities to ensure comfortable charter vacations, including, At Anchor Stabilizers, GYM, Jacuzzi (on deck), Elevator / Lift, Helipad, Swimming Pool, Tender Garage & Swimming Platform. She also carries an impressive collection of toys as listed below.