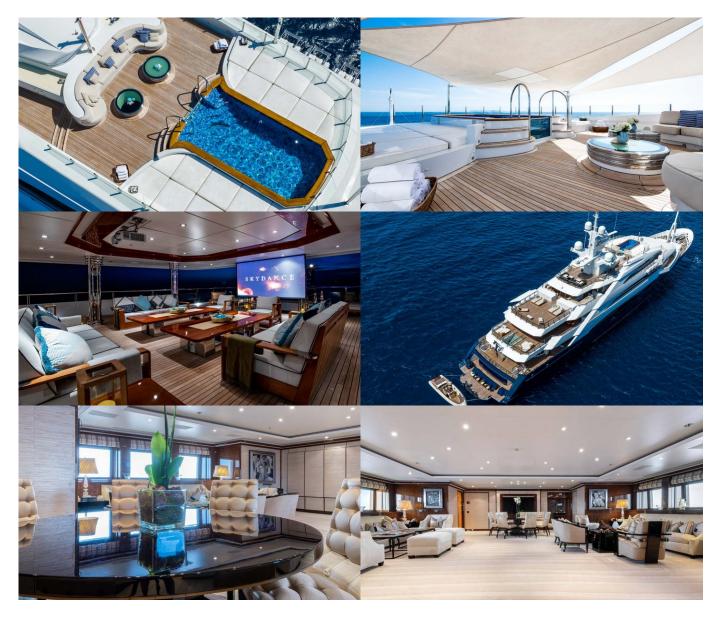

# MORE PHOTOS, VIDEO OR INTERACTIVE DECK PLANS:

CLICK HERE

Batello Yacht Charter

Superyacht BATELLO was built in 2007 by Oceanco. She is a 80m / 262'6 Custom motor yacht with exterior design by Nuvolari Lenard and interior styling by Alberto Pinto . Batello offers accommodation for up to 12 guests in 9 cabins with additional room for her crew of 24. She features a variety of amenities to ensure comfortable charter vacations, including, At Anchor Stabilizers, GYM, Jacuzzi (on deck), Elevator / Lift, Helipad, Swimming Pool, Tender Garage & Swimming Platform. She also carries an impressive collection of toys as listed below.

Batello Amenities & Toys

For a full up-to-date list of leisure facilities or amenities onboard Motor Yacht Batello please contact your Yacht Charter Broker prior to booking your vacation. If there is a particular water toy that you would like, but it is not listed, then it may be possible to rent this equipment for you.