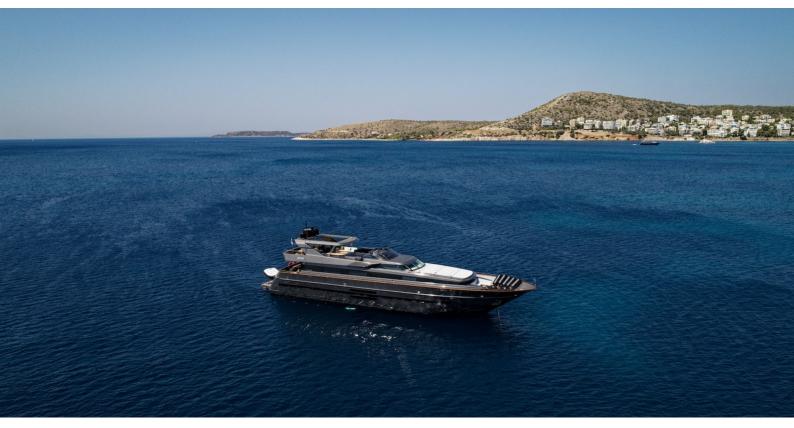

## NOEMA

Yacht Charter Details for 'Noema', the 33.5m Superyacht built by Cantieri di Pisa

### NOEMA YACHT CHARTER

Superyacht NOEMA was built in 2000 by Cantieri di Pisa. She is a 33.5m / 109'11 motor yacht with exterior design by Cantieri di Pisa and interior styling by Donald Starkey . Noema offers accommodation for up to 12 guests in 5 cabins with additional room for her crew of 6. She features a variety of amenities to ensure comfortable charter vacations, including, Air Conditioning, WiFi connection on board & Stabilisers underway. She also carries an impressive collection of toys as listed below.