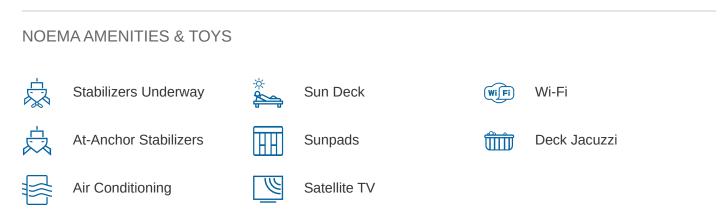

### NOEMA YACHT CHARTER

Superyacht NOEMA was built in 2000 by Cantieri di Pisa. She is a 33.5m / 109'11 motor yacht with exterior design by Cantieri di Pisa and interior styling by Donald Starkey . Noema offers accommodation for up to 12 guests in 5 cabins with additional room for her crew of 6. She features a variety of amenities to ensure comfortable charter vacations, including, Air Conditioning, WiFi connection on board & Stabilisers underway. She also carries an impressive collection of toys as listed below.

For a full up-to-date list of leisure facilities or amenities onboard Motor Yacht Noema please contact your Yacht Charter Broker prior to booking your vacation. If there is a particular water toy that you would like, but it is not listed, then it may be possible to rent this equipment for you.