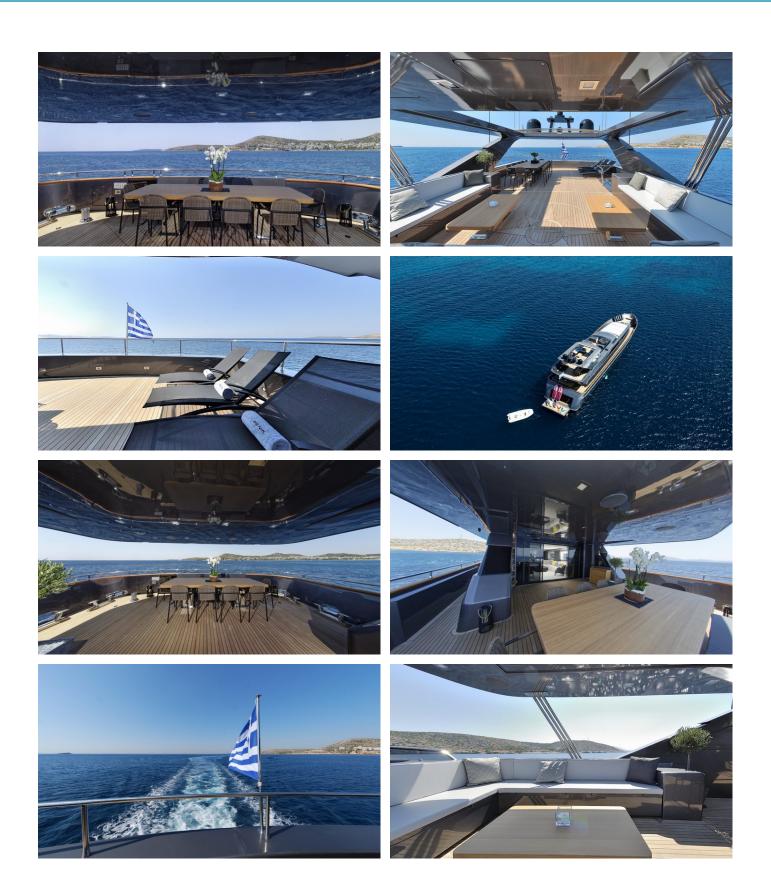

### NOEMA YACHT CHARTER

Superyacht NOEMA was built in 2000 by Cantieri di Pisa. She is a 33.5m / 109'11 motor yacht with exterior design by Cantieri di Pisa and interior styling by Donald Starkey . Noema offers accommodation for up to 12 guests in 5 cabins with additional room for her crew of 6. She features a variety of amenities to ensure comfortable charter vacations, including, Air Conditioning, WiFi connection on board & Stabilisers underway. She also carries an impressive collection of toys as listed below.

For a full up-to-date list of leisure facilities or amenities onboard Motor Yacht Noema please contact your Yacht Charter Broker prior to booking your vacation. If there is a particular water toy that you would like, but it is not listed, then it may be possible to rent this equipment for you.