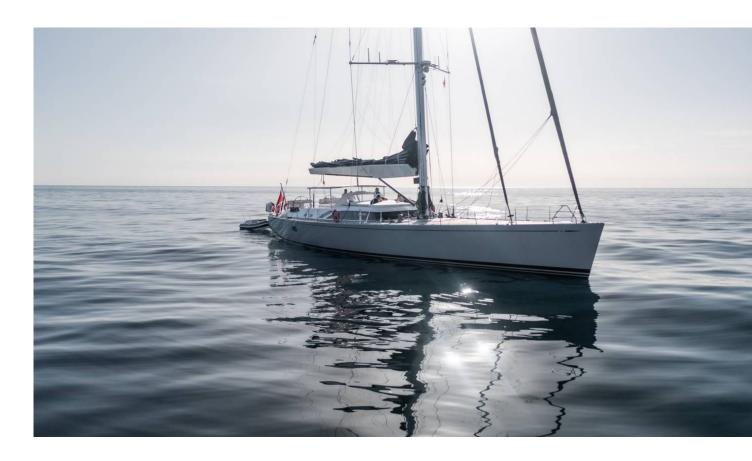

# Yacht Charter Details for 'L'hippocampe', the 30.48m **Superyacht built by Nautor Swan**

## L'hippocampe Yacht Charter

Superyacht L'HIPPOCAMPE was built in 2008 by Nautor Swan. She is a 30.48m / 100' Swan 100 S sail yacht with exterior design by German Frers and interior styling by German Frers . L'hippocampe offers accommodation for up to 8 guests in 4 cabins with additional room for her crew of 4. She features a variety of amenities to ensure comfortable charter vacations, including, Bow Thruster & Hydraulic Swim Platform. She also carries an impressive collection of toys as listed below.