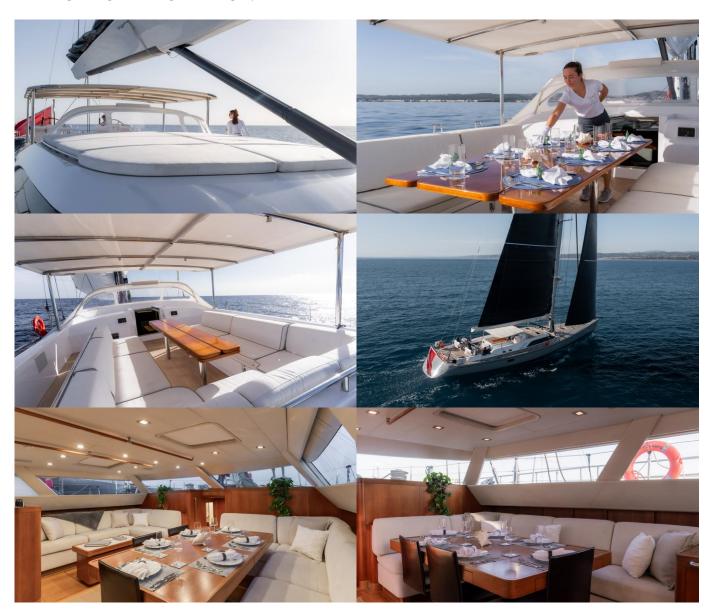

## L'hippocampe Yacht Charter

Superyacht L'HIPPOCAMPE was built in 2008 by Nautor Swan. She is a 30.48m / 100' Swan 100 S sail yacht with exterior design by German Frers and interior styling by German Frers . L'hippocampe offers accommodation for up to 8 guests in 4 cabins with additional room for her crew of 4. She features a variety of amenities to ensure comfortable charter vacations, including, Bow Thruster & Hydraulic Swim Platform. She also carries an impressive collection of toys as listed below.

## L'hippocampe Amenities & Toys

Bow Thruster
Wi-Fi
Hydraulic Swim Platform
Sunpads

For a full up-to-date list of leisure facilities or amenities onboard Sail Yacht L'hippocampe please contact your Yacht Charter Broker prior to booking your vacation. If there is a particular water toy that you would like, but it is not listed, then it may be possible to rent this equipment for you.