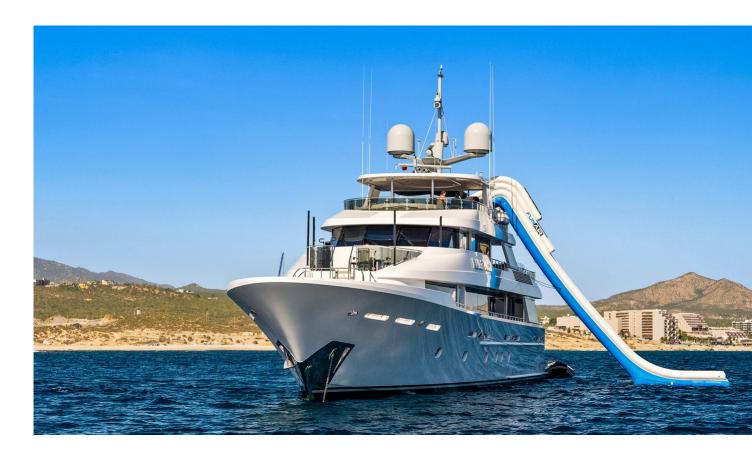

#### **SPECIFICATIONS**

LENGTH 40m / 131'3

BEAM DRAFT
7.98m / 26'2 1.9m / 6'3
YEAR REFIT
2011 2024
CRUISING SPEED

12 Knots

#### Rule No.1 Yacht Charter

Superyacht RULE NO.1 was built in 2011 by Westport Yachts. She is a 40m / 131'3 Westport W130 motor yacht with exterior design by Gregory Marshall and interior styling by Westport Yachts . Rule No.1 offers accommodation for up to 12 guests in 5 cabins with additional room for her crew of 8. She features a variety of amenities to ensure comfortable charter vacations, including, Air Conditioning, Stabilizers at Anchor, WiFi connection on board, Deck Jacuzzi & Gym/exercise equipment. She also carries an impressive collection of toys as listed below.