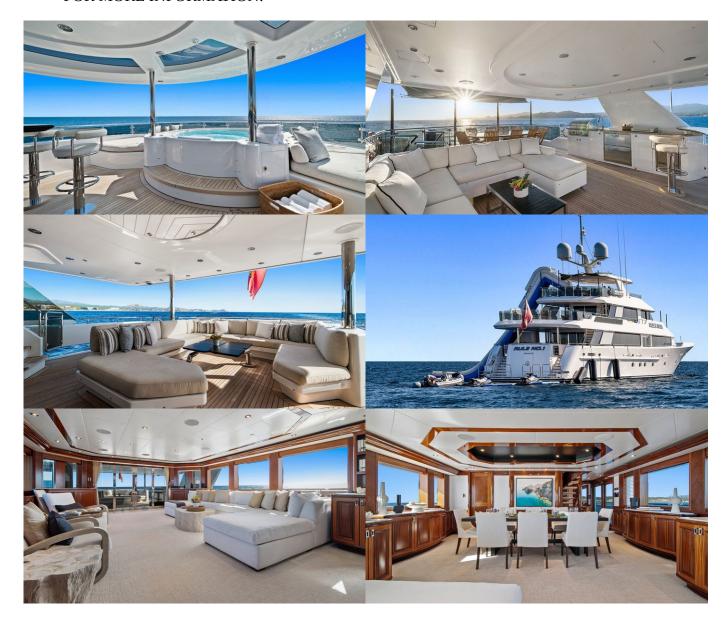

#### Rule No.1 Yacht Charter

Superyacht RULE NO.1 was built in 2011 by Westport Yachts. She is a 40m / 131'3 Westport W130 motor yacht with exterior design by Gregory Marshall and interior styling by Westport Yachts . Rule No.1 offers accommodation for up to 12 guests in 5 cabins with additional room for her crew of 8. She features a variety of amenities to ensure comfortable charter vacations, including, Air Conditioning, Stabilizers at Anchor, WiFi connection on board, Deck Jacuzzi & Gym/exercise equipment. She also carries an impressive collection of toys as listed below.

## Rule No.1 Amenities & Toys