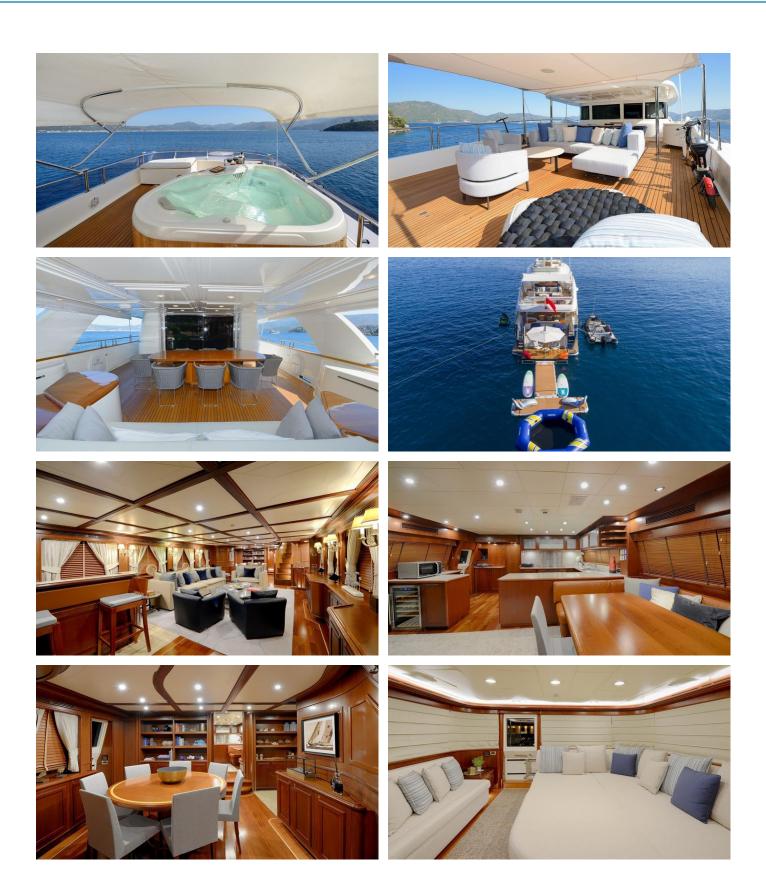

### HAG YACHT CHARTER

Superyacht HAG was built in 2007 by Custom Line. She is a 30.8m / 101'1 Navetta 30 motor yacht with exterior design by Zuccon and interior styling by Zuccon . Hag offers accommodation for up to 8 guests in 4 cabins with additional room for her crew of 5. She features a variety of amenities to ensure comfortable charter vacations, including, Air Conditioning, Stabilizers at Anchor, WiFi connection on board & Deck Jacuzzi. She also carries an impressive collection of toys as listed below.