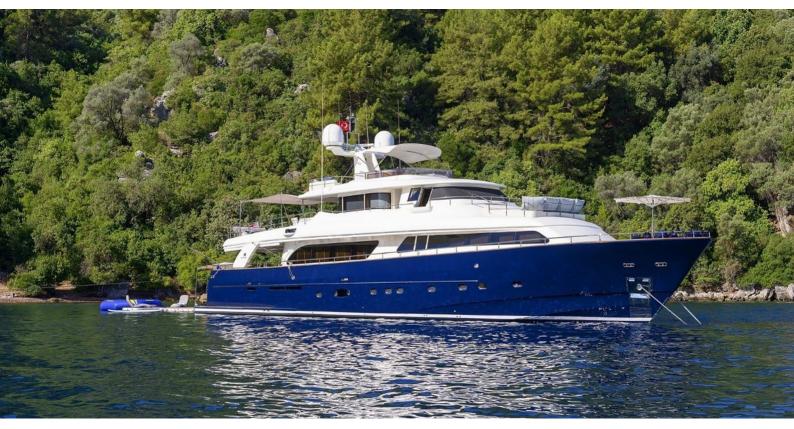

### HAG YACHT CHARTER

Superyacht HAG was built in 2007 by Custom Line. She is a 30.8m / 101'1 Navetta 30 motor yacht with exterior design by Zuccon and interior styling by Zuccon . Hag offers accommodation for up to 8 guests in 4 cabins with additional room for her crew of 5. She features a variety of amenities to ensure comfortable charter vacations, including, Air Conditioning, Stabilizers at Anchor, WiFi connection on board & Deck Jacuzzi. She also carries an impressive collection of toys as listed below.