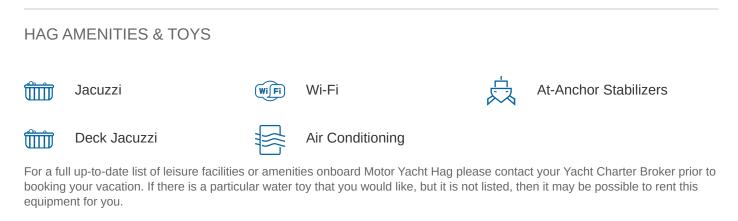

### HAG YACHT CHARTER

Superyacht HAG was built in 2007 by Custom Line. She is a 30.8m / 101'1 Navetta 30 motor yacht with exterior design by Zuccon and interior styling by Zuccon . Hag offers accommodation for up to 8 guests in 4 cabins with additional room for her crew of 5. She features a variety of amenities to ensure comfortable charter vacations, including, Air Conditioning, Stabilizers at Anchor, WiFi connection on board & Deck Jacuzzi. She also carries an impressive collection of toys as listed below.