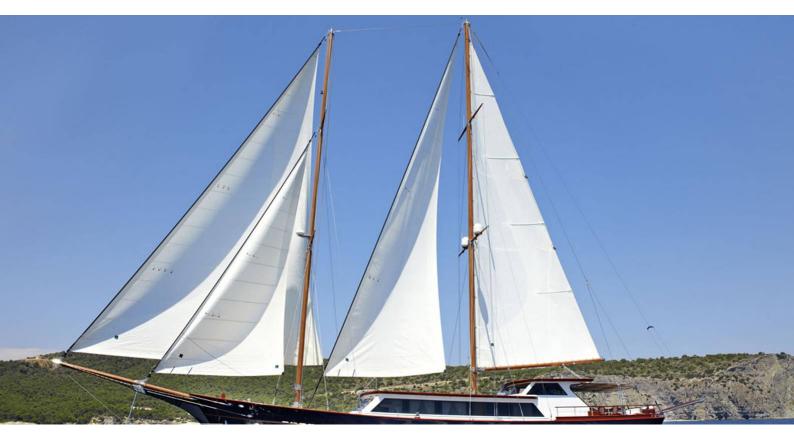

# **SLOW LIVE**

Yacht Charter Details for 'Slow Live', the 35.5m Superyacht built by Onar

## SLOW LIVE YACHT CHARTER

Superyacht SLOW LIVE was built in 2009 by Onar. She is a 35.5m / 116'6 Custom sail yacht with exterior design by Lally Poulias and interior styling by Lally Poulias . Slow Live offers accommodation for up to 12 guests in 6 cabins with additional room for her crew of 5. She features a variety of amenities to ensure comfortable charter vacations. She also carries an impressive collection of toys as listed below.