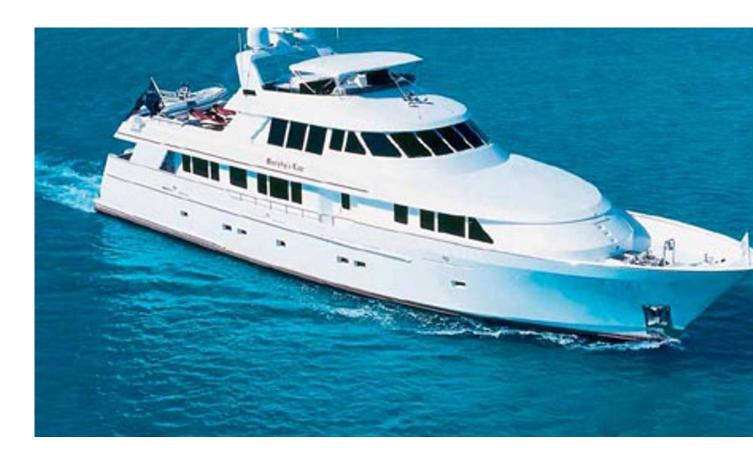

# Yacht Charter Details for 'Murphy's Law', the 37.8m **Superyacht built by Delta Marine**

## Murphy's Law Yacht Charter

Superyacht MURPHY'S LAW was built in 1998 by Delta Marine. She is a 37.8m / 124' motor yacht with exterior design by Delta Design Group and interior styling by A La Mer Interiors . Murphy's Law offers accommodation for up to 8 guests in 4 cabins with additional room for her crew of 5. She features a variety of amenities to ensure comfortable charter vacations, including, Air Conditioning, WiFi connection on board, Deck Jacuzzi, Gym/exercise equipment & Stabilisers underway. She also carries an impressive collection of toys as listed below.