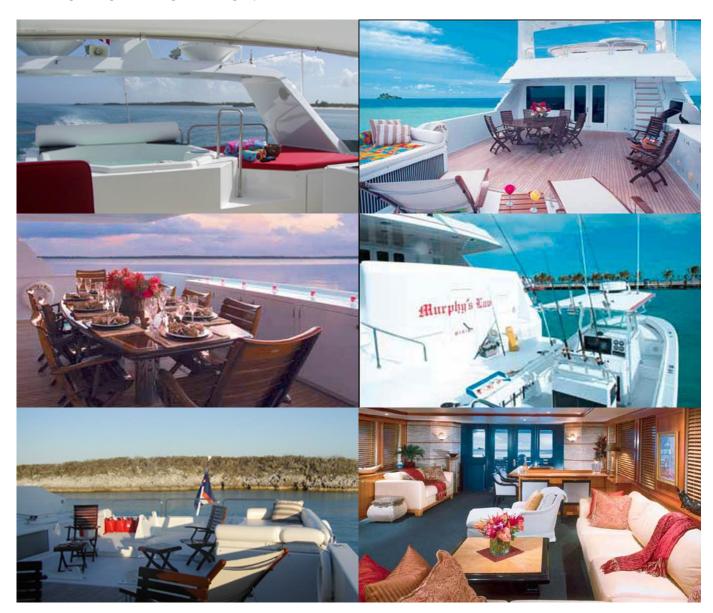

## Murphy's Law Yacht Charter

Superyacht MURPHY'S LAW was built in 1998 by Delta Marine. She is a 37.8m / 124' motor yacht with exterior design by Delta Design Group and interior styling by A La Mer Interiors . Murphy's Law offers accommodation for up to 8 guests in 4 cabins with additional room for her crew of 5. She features a variety of amenities to ensure comfortable charter vacations, including, Air Conditioning, WiFi connection on board, Deck Jacuzzi, Gym/exercise equipment & Stabilisers underway. She also carries an impressive collection of toys as listed below.

### Murphy's Law Amenities & Toys

Satellite TV

**Games Consoles** 

For a full up-to-date list of leisure facilities or amenities onboard Motor Yacht Murphy's Law please contact your Yacht Charter Broker prior to booking your vacation. If there is a particular water toy that you would like, but it is not listed, then it may be possible to rent this equipment for you.