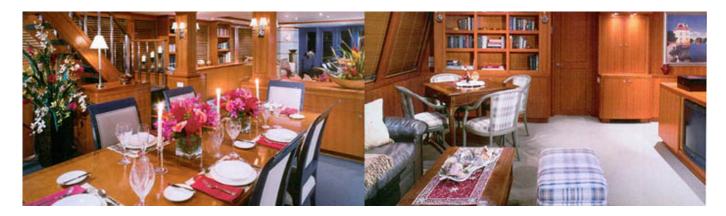

## Murphy's Law Yacht Charter

Superyacht MURPHY'S LAW was built in 1998 by Delta Marine. She is a 37.8m / 124' motor yacht with exterior design by Delta Design Group and interior styling by A La Mer Interiors . Murphy's Law offers accommodation for up to 8 guests in 4 cabins with additional room for her crew of 5. She features a variety of amenities to ensure comfortable charter vacations, including, Air Conditioning, WiFi connection on board, Deck Jacuzzi, Gym/exercise equipment & Stabilisers underway. She also carries an impressive collection of toys as listed below.