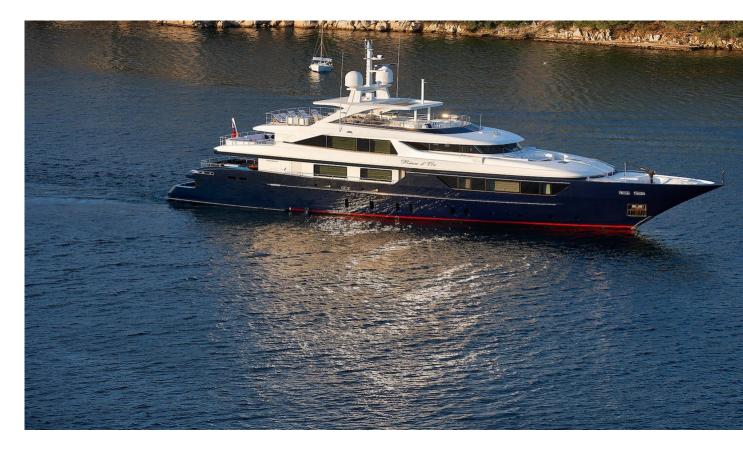

# Yacht Charter Details for 'Reve D'or', the 46m Superyacht built by Sanlorenzo

**SPECIFICATIONS** 

LENGTH 46m / 150'11 BEAM DRAFT 9.3m / 30'6 2.65m / 8'8 YEAR REFIT 2011 2017 CRUISING SPEED 13 Knots

ACCOMMODATION

### MORE PHOTOS, VIDEO OR INTERACTIVE DECK PLANS:

CLICK HERE

Reve D'or Yacht Charter

Superyacht REVE D'OR was built in 2011 by Sanlorenzo. She is a 46m / 150'11 motor yacht with exterior design by Francesco Paszkowski Design and interior styling by Massari Design . Reve D'or offers accommodation for up to 12 guests in 6 cabins with additional room for her crew of 9. She features a variety of amenities to ensure comfortable charter vacations, including, Air Conditioning, WiFi connection on board, Deck Jacuzzi, Gym/exercise equipment, Stabilizers at Anchor & Stabilisers underway. She also carries an impressive collection of toys as listed below.