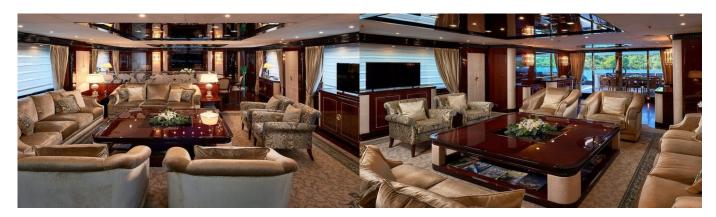

### MORE PHOTOS, VIDEO OR INTERACTIVE DECK PLANS:

CLICK HERE

Reve D'or Yacht Charter

Superyacht REVE D'OR was built in 2011 by Sanlorenzo. She is a 46m / 150'11 motor yacht with exterior design by Francesco Paszkowski Design and interior styling by Massari Design . Reve D'or offers accommodation for up to 12 guests in 6 cabins with additional room for her crew of 9. She features a variety of amenities to ensure comfortable charter vacations, including, Air Conditioning, WiFi connection on board, Deck Jacuzzi, Gym/exercise equipment, Stabilizers at Anchor & Stabilisers underway. She also carries an impressive collection of toys as listed below.