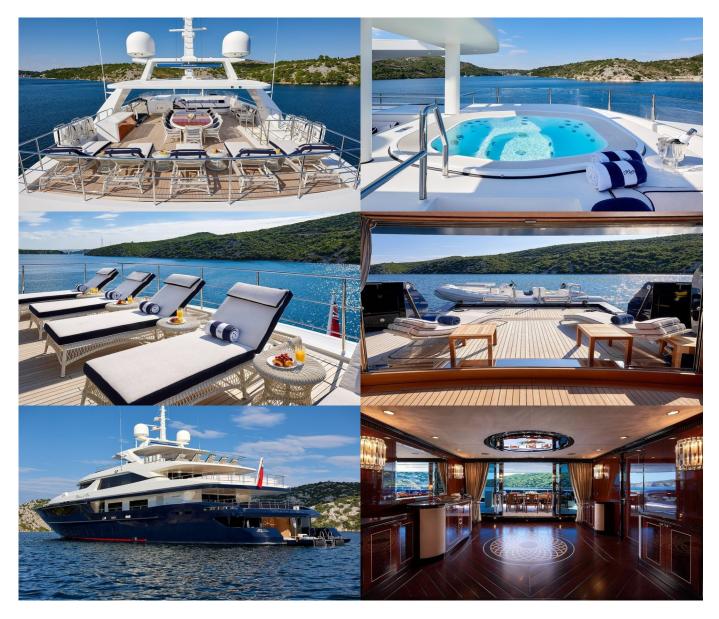

### MORE PHOTOS, VIDEO OR INTERACTIVE DECK PLANS:

CLICK HERE

Reve D'or Yacht Charter

Superyacht REVE D'OR was built in 2011 by Sanlorenzo. She is a 46m / 150'11 motor yacht with exterior design by Francesco Paszkowski Design and interior styling by Massari Design . Reve D'or offers accommodation for up to 12 guests in 6 cabins with additional room for her crew of 9. She features a variety of amenities to ensure comfortable charter vacations, including, Air Conditioning, WiFi connection on board, Deck Jacuzzi, Gym/exercise equipment, Stabilizers at Anchor & Stabilisers underway. She also carries an impressive collection of toys as listed below.

Reve D'or Amenities & Toys

Jacuzzi
Jacuzzi
Stabilizers Underway
Wi-Fi
At-Anchor Stabilizers
Deck Jacuzzi
Deck Jacuzzi
Movie Theatre
Spa
Spa
Gym
Beach Club
Air Conditioning
Xir Conditioning

For a full up-to-date list of leisure facilities or amenities onboard Motor Yacht Reve D'or please contact your Yacht Charter Broker prior to booking your vacation. If there is a particular water toy that you would like, but it is not listed, then it may be possible to rent this equipment for you.