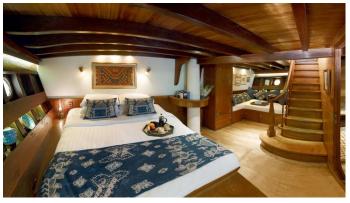

## SI DATU BUA

Yacht Charter Details for 'Si Datu Bua', the 40.2m Superyacht built by Konjo Boat builders

**SPECIFICATIONS** 

LENGTH

40.2m / 131'11

BEAM DRAFT

8.5m / 27'11 3.2m / 10'6

YEAR REFIT

## SI DATU BUA YACHT CHARTER

Superyacht SI DATU BUA was built in 2010 by Konjo Boat builders. She is a 40.2m / 131'11 Custom sail yacht with exterior design by . Si Datu Bua offers accommodation for up to 6 guests in 3 cabins with additional room for her crew of 14. She features a variety of amenities to ensure comfortable charter vacations. She also carries an impressive collection of toys as listed below.