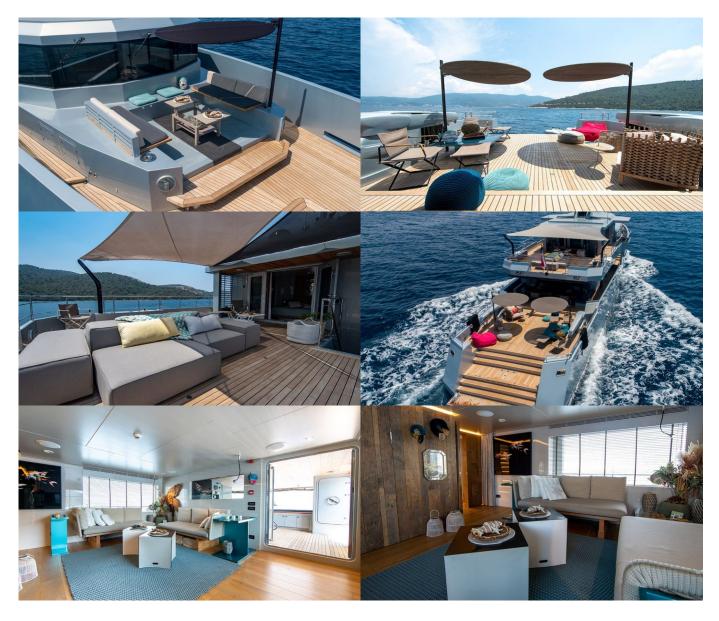

## MORE PHOTOS, VIDEO OR INTERACTIVE DECK PLANS:

CLICK HERE

So'Mar Yacht Charter

Superyacht SO'MAR was built in 2015 by Tansu. She is a 37.92m / 124'5 motor yacht with exterior design by Tansu and interior styling by Tansu . So'Mar offers accommodation for up to 8 guests in 4 cabins with additional room for her crew of 6. She features a variety of amenities to ensure comfortable charter vacations. She also carries an impressive collection of toys as listed below.

So'Mar Amenities & Toys

For a full up-to-date list of leisure facilities or amenities onboard Motor Yacht So'Mar please contact your Yacht Charter Broker prior to booking your vacation. If there is a particular water toy that you would like, but it is not listed, then it may be possible to rent this equipment for you.