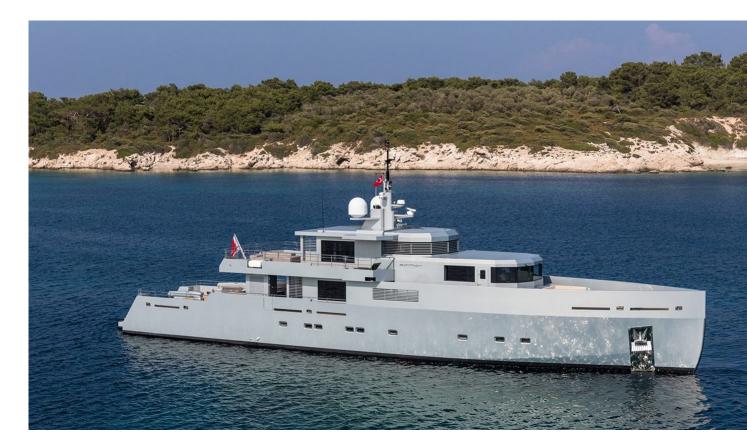

## Yacht Charter Details for 'So'Mar', the 37.92m Superyacht built by Tansu

SPECIFICATIONS

LENGTH 37.92m / 124'5 BEAM DRAFT 7.35m / 24'1 1.82m / 6' YEAR REFIT 2015 2023 CRUISING SPED 12 Knots

ACCOMMODATION

## MORE PHOTOS, VIDEO OR INTERACTIVE DECK PLANS:

CLICK HERE

So'Mar Yacht Charter

Superyacht SO'MAR was built in 2015 by Tansu. She is a 37.92m / 124'5 motor yacht with exterior design by Tansu and interior styling by Tansu . So'Mar offers accommodation for up to 8 guests in 4 cabins with additional room for her crew of 6. She features a variety of amenities to ensure comfortable charter vacations. She also carries an impressive collection of toys as listed below.