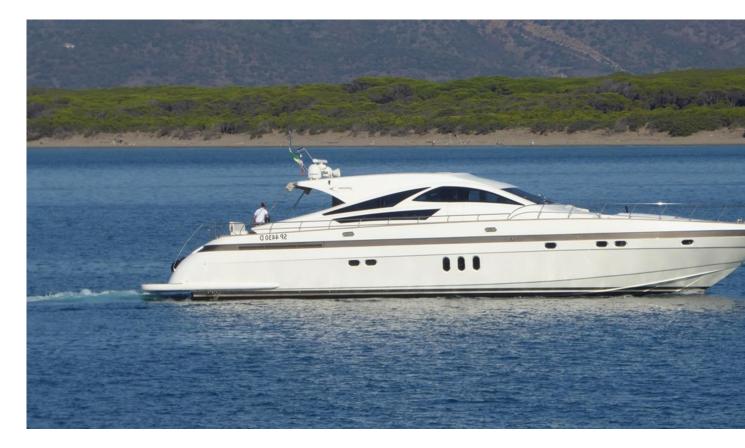

## Yacht Charter Details for 'N&Z', the 23.31m Superyacht built by Jaguar Yachts

SPECIFICATIONS

LENGTH 23.31m / 76'6 BEAM DRAFT 5.8m / 19' 1.12m / 3'8 YEAR REFIT 2009 CRUISING SPEED 25 Knots

ACCOMMODATION

## MORE PHOTOS, VIDEO OR INTERACTIVE DECK PLANS:

CLICK HERE

N&Z Yacht Charter

Superyacht N&Z was built in 2009 by Jaguar Yachts. She is a 23.31m / 76'6 Jaguar 80 motor yacht with exterior design by . N&Z offers accommodation for up to 8 guests in 4 cabins with additional room for her crew of . She features a variety of amenities to ensure comfortable charter vacations. She also carries an impressive collection of toys as listed below.