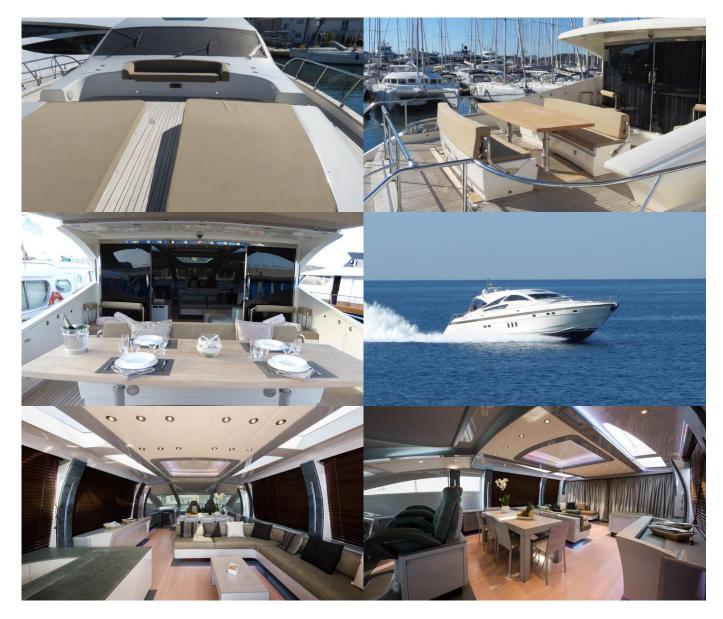

## MORE PHOTOS, VIDEO OR INTERACTIVE DECK PLANS:

CLICK HERE

N&Z Yacht Charter

Superyacht N&Z was built in 2009 by Jaguar Yachts. She is a 23.31m / 76'6 Jaguar 80 motor yacht with exterior design by . N&Z offers accommodation for up to 8 guests in 4 cabins with additional room for her crew of . She features a variety of amenities to ensure comfortable charter vacations. She also carries an impressive collection of toys as listed below.

N&Z Amenities & Toys

For a full up-to-date list of leisure facilities or amenities onboard Motor Yacht N&Z please contact your Yacht Charter Broker prior to booking your vacation. If there is a particular water toy that you would like, but it is not listed, then it may be possible to rent this equipment for you.