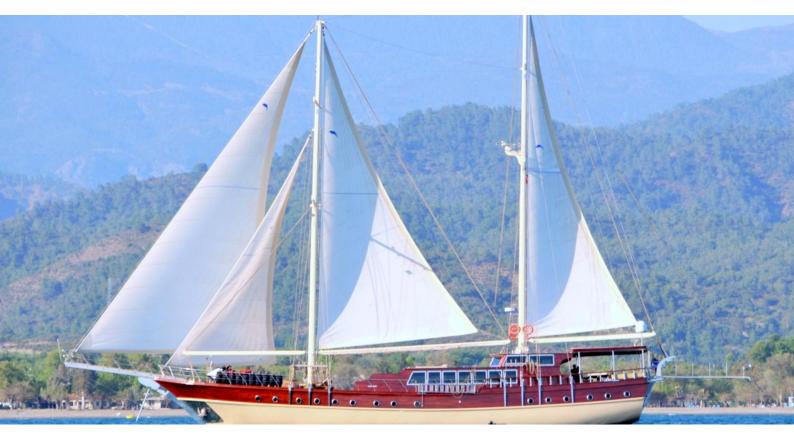

## LET'S DANCE

Yacht Charter Details for 'Let's Dance', the 30m Superyacht built by Custom

**SPECIFICATIONS** 

**LENGTH** 30m / 98'5

BEAM DRAFT 7.3m / 23'11 3m / 9'10

YEAR REFIT 2002 2011

CRUISING SPEED 11 Knots ACCOMMODATION

## LET'S DANCE YACHT CHARTER

Superyacht LET'S DANCE was built in 2002 by Custom. She is a 30m / 98'5 sail yacht with exterior design by . Let's Dance offers accommodation for up to 12 guests in 6 cabins with additional room for her crew of 4. She features a variety of amenities to ensure comfortable charter vacations. She also carries an impressive collection of toys as listed below.