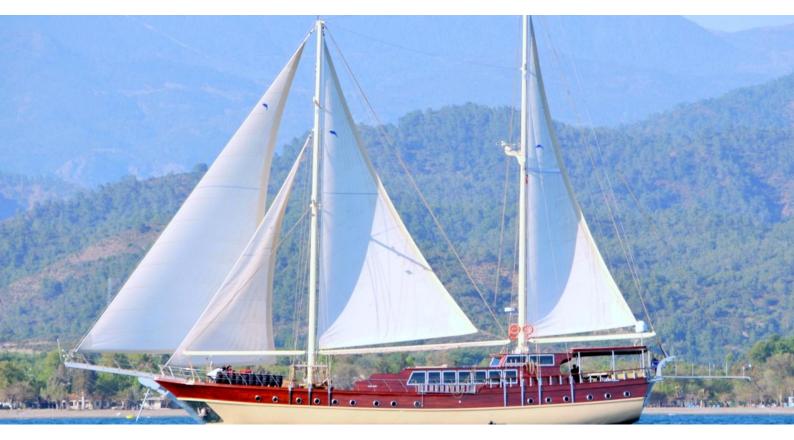

## LET'S DANCE

Yacht Charter Details for 'Let's Dance', the 30m Superyacht built by Custom

**SPECIFICATIONS** 

**LENGTH** 30m / 98'5

BEAM DRAFT 7.3m / 23'11 3m / 9'10

YEAR REFIT 2002 2011

CRUISING SPEED 11 Knots **ACCOMMODATION** 

## LET'S DANCE YACHT CHARTER

Superyacht LET'S DANCE was built in 2002 by Custom. She is a 30m / 98'5 sail yacht with exterior design by . Let's Dance offers accommodation for up to 12 guests in 6 cabins with additional room for her crew of 4. She features a variety of amenities to ensure comfortable charter vacations. She also carries an impressive collection of toys as listed below.