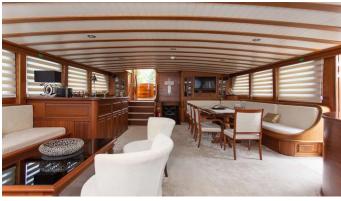

#### DOLCE VITA YACHT CHARTER

Superyacht DOLCE VITA was built in 2005 by Bodrum Shipyard. She is a 34m / 111'7 motor/sailer yacht with exterior design by . Dolce Vita offers accommodation for up to 10 guests in 5 cabins with additional room for her crew of 5. She features a variety of amenities to ensure comfortable charter vacations. She also carries an impressive collection of toys as listed below.