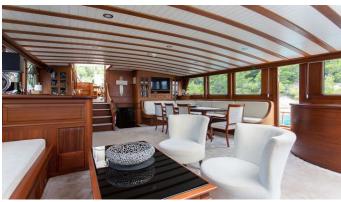

#### DOLCE VITA YACHT CHARTER

Superyacht DOLCE VITA was built in 2005 by Bodrum Shipyard. She is a 34m / 111'7 motor/sailer yacht with exterior design by . Dolce Vita offers accommodation for up to 10 guests in 5 cabins with additional room for her crew of 5. She features a variety of amenities to ensure comfortable charter vacations. She also carries an impressive collection of toys as listed below.