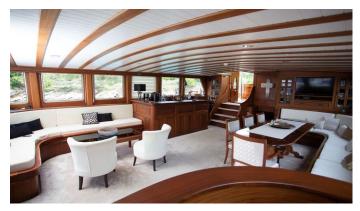

#### DOLCE VITA YACHT CHARTER

Superyacht DOLCE VITA was built in 2005 by Bodrum Shipyard. She is a 34m / 111'7 motor/sailer yacht with exterior design by . Dolce Vita offers accommodation for up to 10 guests in 5 cabins with additional room for her crew of 5. She features a variety of amenities to ensure comfortable charter vacations. She also carries an impressive collection of toys as listed below.