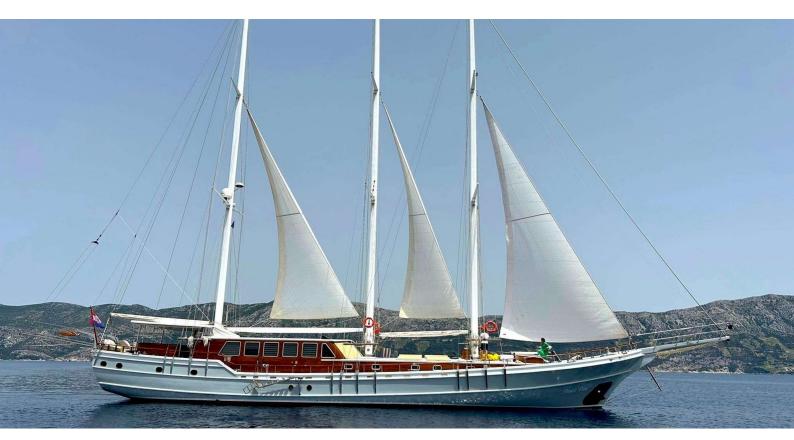

# **DOLCE VITA**

Yacht Charter Details for 'Dolce Vita', the 34m Superyacht built by Bodrum Shipyard

**SPECIFICATIONS** 

**LENGTH** 34m / 111'7

BEAM DRAFT 7.54m / 24'9 3.3m / 10'10

YEAR REFIT 2005 2015

CRUISING SPEED 11 Knots **ACCOMMODATION** 

#### DOLCE VITA YACHT CHARTER

Superyacht DOLCE VITA was built in 2005 by Bodrum Shipyard. She is a 34m / 111'7 motor/sailer yacht with exterior design by . Dolce Vita offers accommodation for up to 10 guests in 5 cabins with additional room for her crew of 5. She features a variety of amenities to ensure comfortable charter vacations. She also carries an impressive collection of toys as listed below.